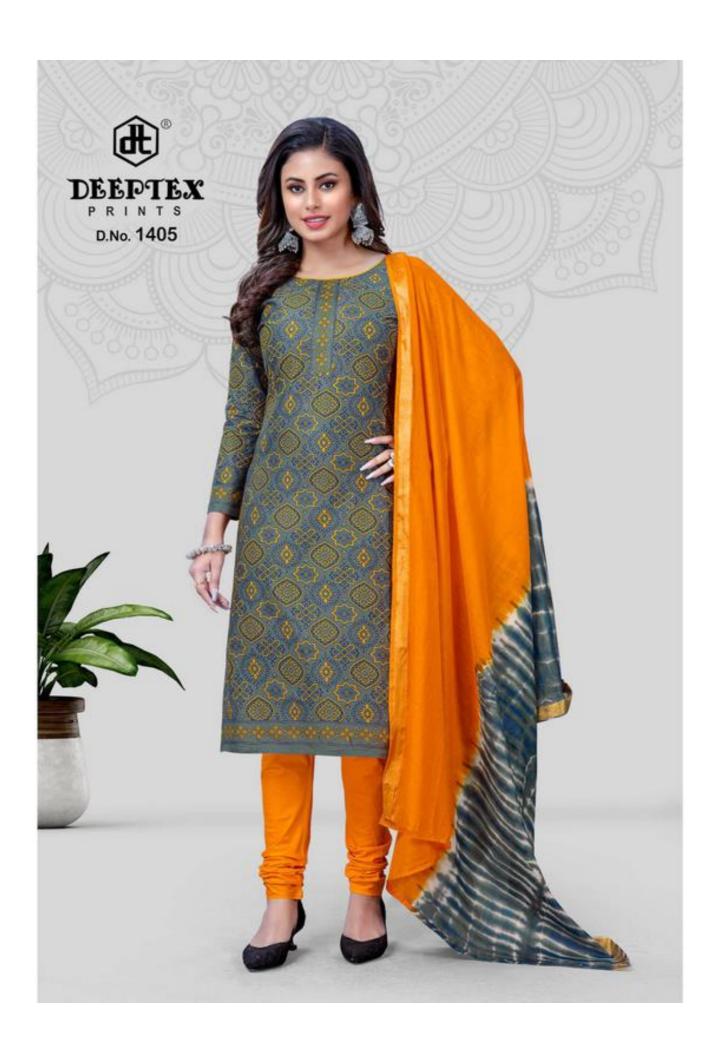

## **DEEPTEX TRADITION VOL 14 - Dress Material**

No Of Pieces: 10 Pieces

**Brand: DEEPTEX PRINTS** 

**Bottom Fabric**: Pure Heavy Cotton Printed 2.00 meters approx

Top Fabric: Pure Heavy Cotton Printed 2.50 meters approx

Dupatta Fabric: Pure Heavy Cotton Printed 2.25 meters approx

Season: All seasons Monsoon, Summer, Winter

Packing: Bag Packing Full SetOccasions: Work Daily Wear

Fabric: Pure Heavy Cotton Pure Heavy Cotton

Weight: 8 KG