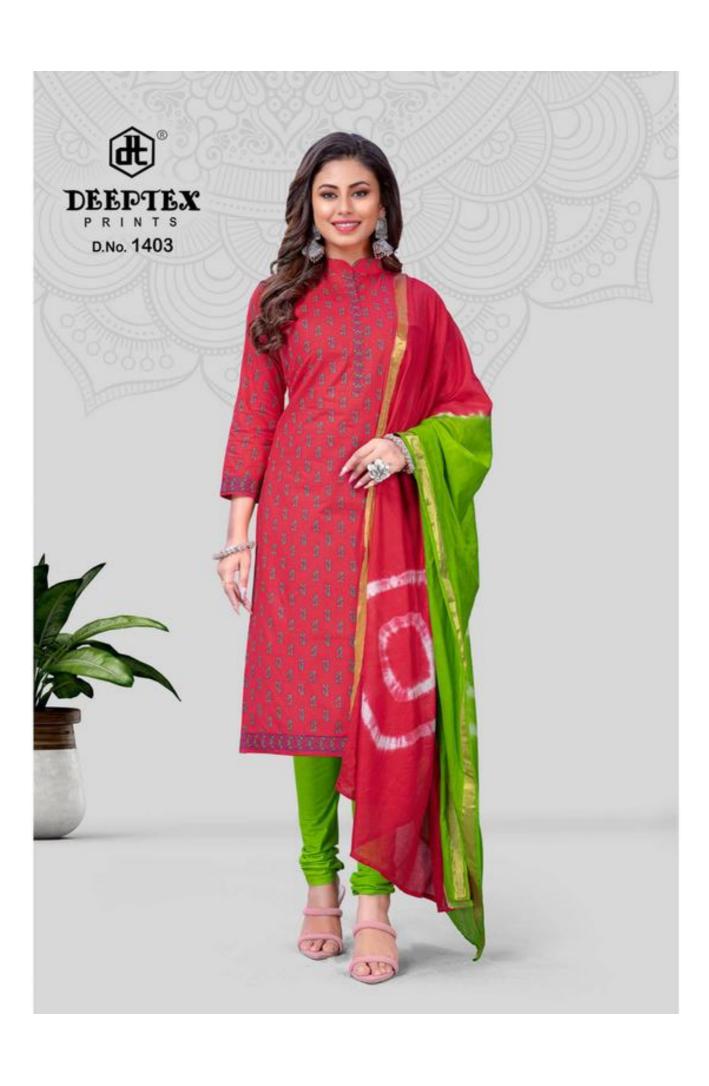

## **DEEPTEX TRADITION VOL 14 - Dress Material**

No Of Pieces: 10 Pieces

**Brand: DEEPTEX PRINTS** 

**Bottom Fabric**: Pure Heavy Cotton Printed 2.00 meters approx

Top Fabric: Pure Heavy Cotton Printed 2.50 meters approx

Dupatta Fabric: Pure Heavy Cotton Printed 2.25 meters approx

Season: All seasons Monsoon, Summer, Winter

Packing: Bag Packing Full SetOccasions: Work Daily Wear

Fabric: Pure Heavy Cotton Pure Heavy Cotton

Weight: 8 KG