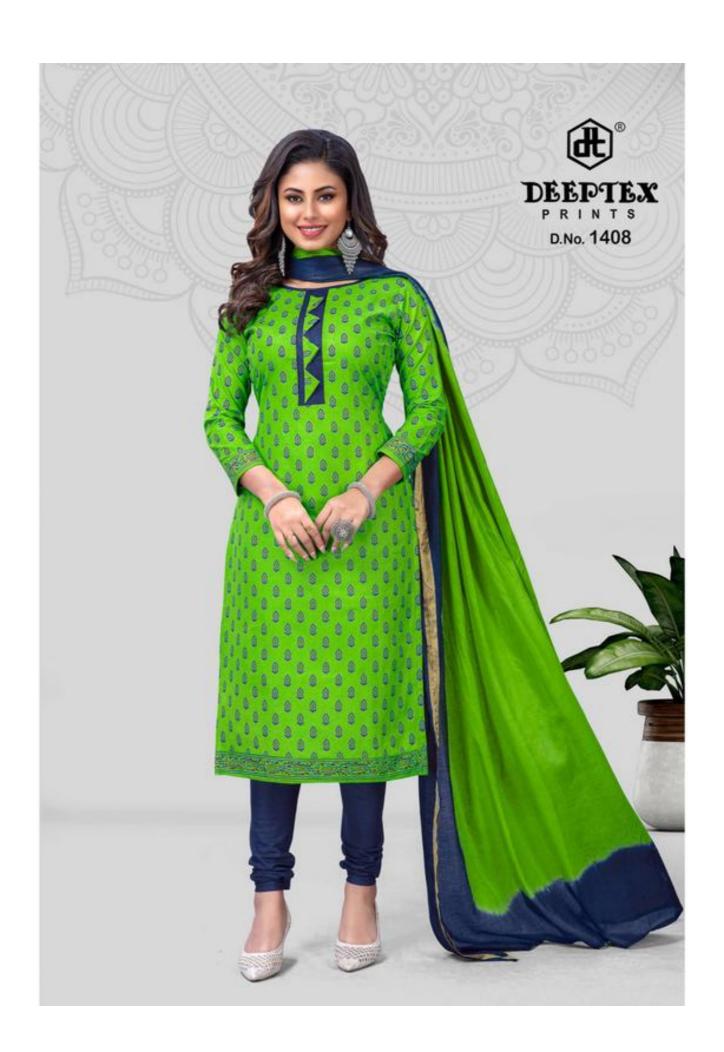

## **DEEPTEX TRADITION VOL 14 - Dress Material**

No Of Pieces: 10 Pieces

**Brand: DEEPTEX PRINTS** 

**Bottom Fabric**: Pure Heavy Cotton Printed 2.00 meters approx

Top Fabric: Pure Heavy Cotton Printed 2.50 meters approx

Dupatta Fabric: Pure Heavy Cotton Printed 2.25 meters approx

Season: All seasons Monsoon, Summer, Winter

Packing: Bag Packing Full SetOccasions: Work Daily Wear

Fabric: Pure Heavy Cotton Pure Heavy Cotton

Weight: 8 KG