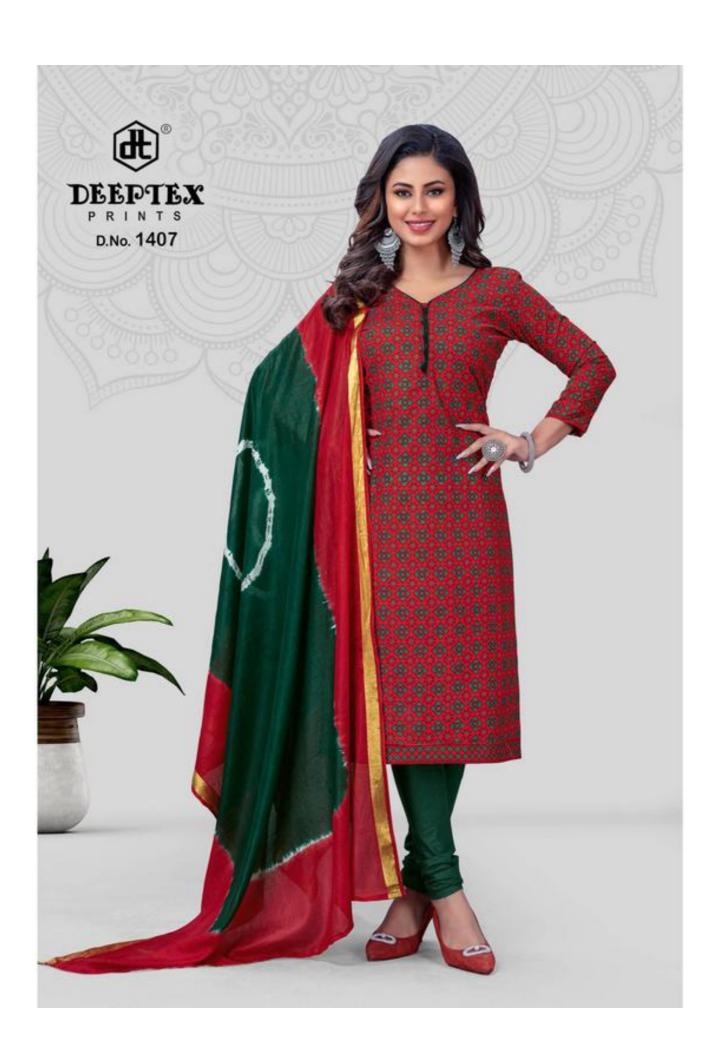

## **DEEPTEX TRADITION VOL 14 - Dress Material**

No Of Pieces: 10 Pieces

**Brand: DEEPTEX PRINTS** 

**Bottom Fabric**: Pure Heavy Cotton Printed 2.00 meters approx

Top Fabric: Pure Heavy Cotton Printed 2.50 meters approx

Dupatta Fabric: Pure Heavy Cotton Printed 2.25 meters approx

Season: All seasons Monsoon, Summer, Winter

Packing: Bag Packing Full SetOccasions: Work Daily Wear

Fabric: Pure Heavy Cotton Pure Heavy Cotton

Weight: 8 KG