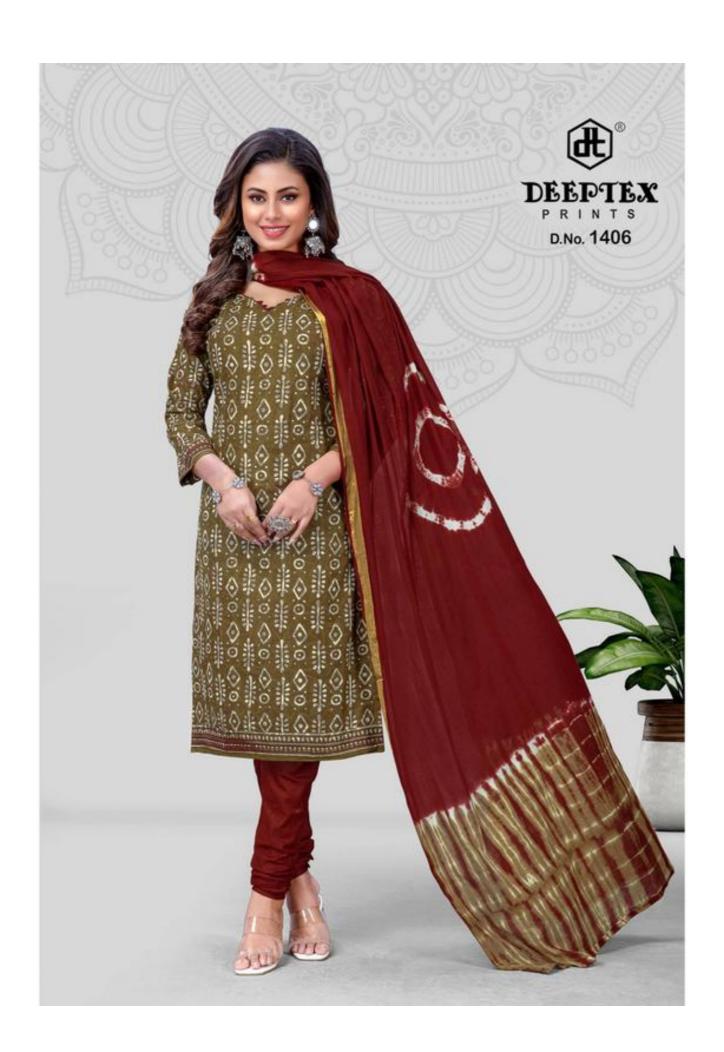

## **DEEPTEX TRADITION VOL 14 - Dress Material**

No Of Pieces: 10 Pieces

**Brand: DEEPTEX PRINTS** 

**Bottom Fabric**: Pure Heavy Cotton Printed 2.00 meters approx

Top Fabric: Pure Heavy Cotton Printed 2.50 meters approx

Dupatta Fabric: Pure Heavy Cotton Printed 2.25 meters approx

Season: All seasons Monsoon, Summer, Winter

Packing: Bag Packing Full SetOccasions: Work Daily Wear

Fabric: Pure Heavy Cotton Pure Heavy Cotton

Weight: 8 KG