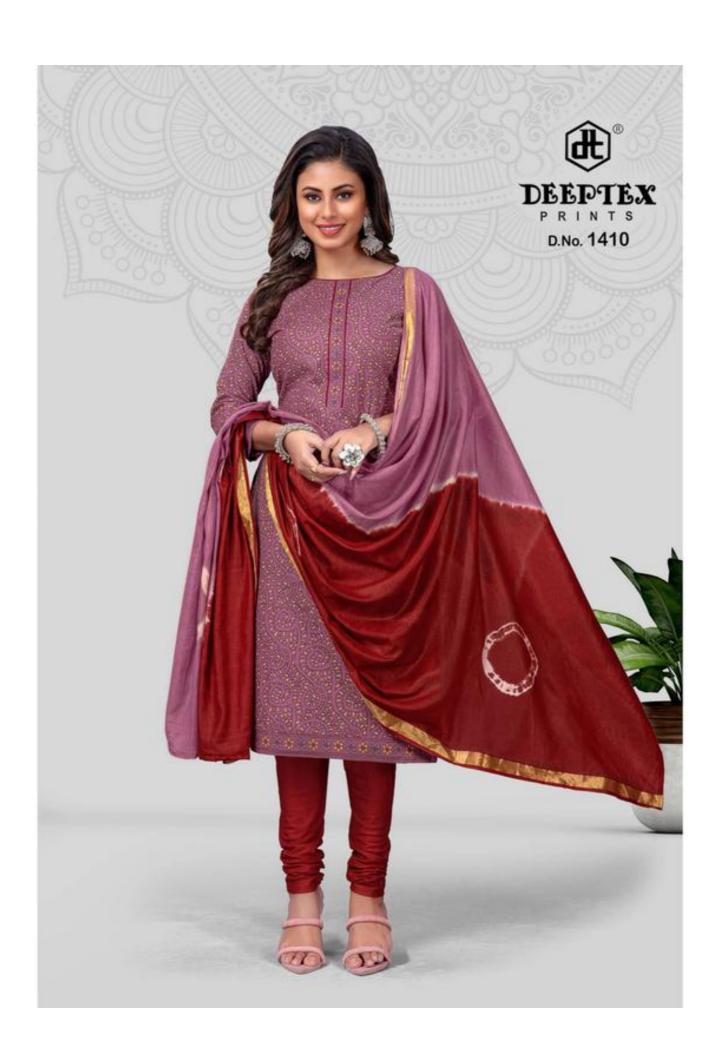

## **DEEPTEX TRADITION VOL 14 - Dress Material**

No Of Pieces: 10 Pieces

**Brand: DEEPTEX PRINTS** 

**Bottom Fabric**: Pure Heavy Cotton Printed 2.00 meters approx

Top Fabric: Pure Heavy Cotton Printed 2.50 meters approx

Dupatta Fabric: Pure Heavy Cotton Printed 2.25 meters approx

Season: All seasons Monsoon, Summer, Winter

Packing: Bag Packing Full SetOccasions: Work Daily Wear

Fabric: Pure Heavy Cotton Pure Heavy Cotton

Weight: 8 KG