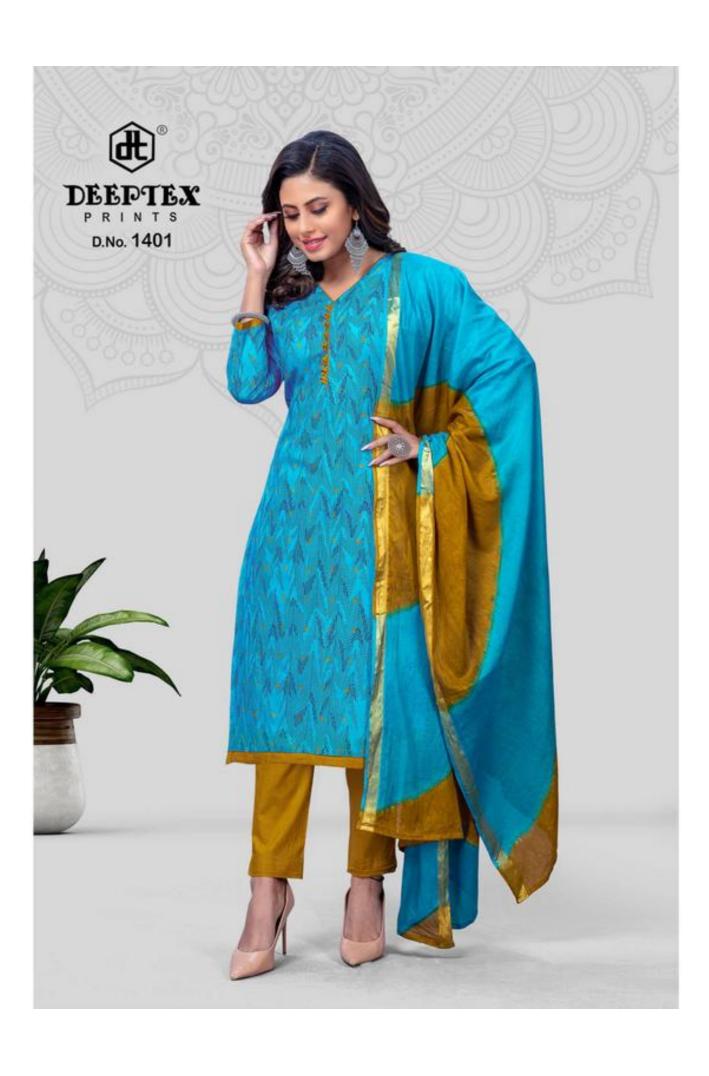

## **DEEPTEX TRADITION VOL 14 - Dress Material**

No Of Pieces: 10 Pieces

**Brand: DEEPTEX PRINTS** 

**Bottom Fabric**: Pure Heavy Cotton Printed 2.00 meters approx

Top Fabric: Pure Heavy Cotton Printed 2.50 meters approx

Dupatta Fabric: Pure Heavy Cotton Printed 2.25 meters approx

Season: All seasons Monsoon, Summer, Winter

Packing: Bag Packing Full SetOccasions: Work Daily Wear

Fabric: Pure Heavy Cotton Pure Heavy Cotton

Weight: 8 KG