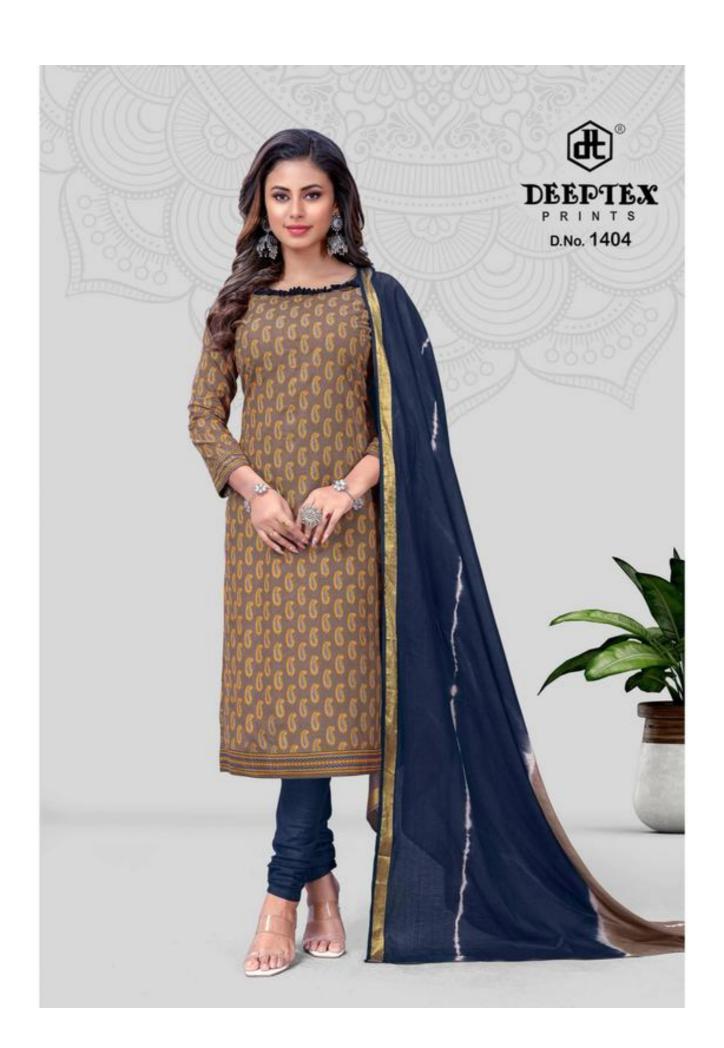

## **DEEPTEX TRADITION VOL 14 - Dress Material**

No Of Pieces: 10 Pieces

**Brand: DEEPTEX PRINTS** 

**Bottom Fabric**: Pure Heavy Cotton Printed 2.00 meters approx

Top Fabric: Pure Heavy Cotton Printed 2.50 meters approx

Dupatta Fabric: Pure Heavy Cotton Printed 2.25 meters approx

Season: All seasons Monsoon, Summer, Winter

Packing: Bag Packing Full SetOccasions: Work Daily Wear

Fabric: Pure Heavy Cotton Pure Heavy Cotton

Weight: 8 KG