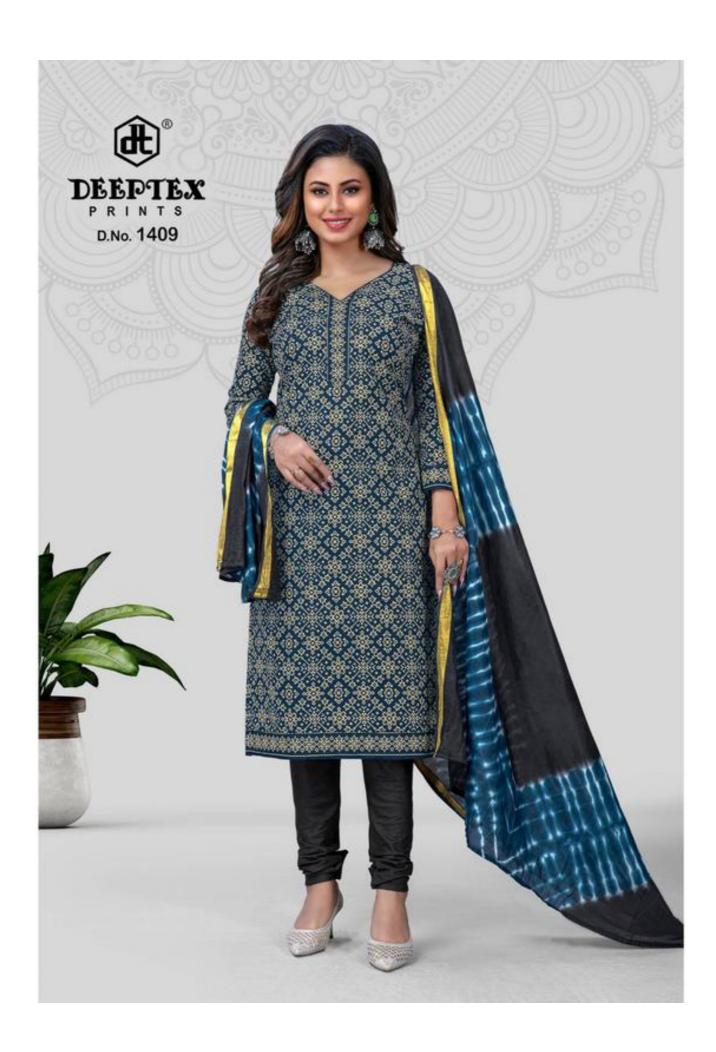

## **DEEPTEX TRADITION VOL 14 - Dress Material**

No Of Pieces: 10 Pieces

**Brand: DEEPTEX PRINTS** 

**Bottom Fabric**: Pure Heavy Cotton Printed 2.00 meters approx

Top Fabric: Pure Heavy Cotton Printed 2.50 meters approx

Dupatta Fabric: Pure Heavy Cotton Printed 2.25 meters approx

Season: All seasons Monsoon, Summer, Winter

Packing: Bag Packing Full SetOccasions: Work Daily Wear

Fabric: Pure Heavy Cotton Pure Heavy Cotton

Weight: 8 KG