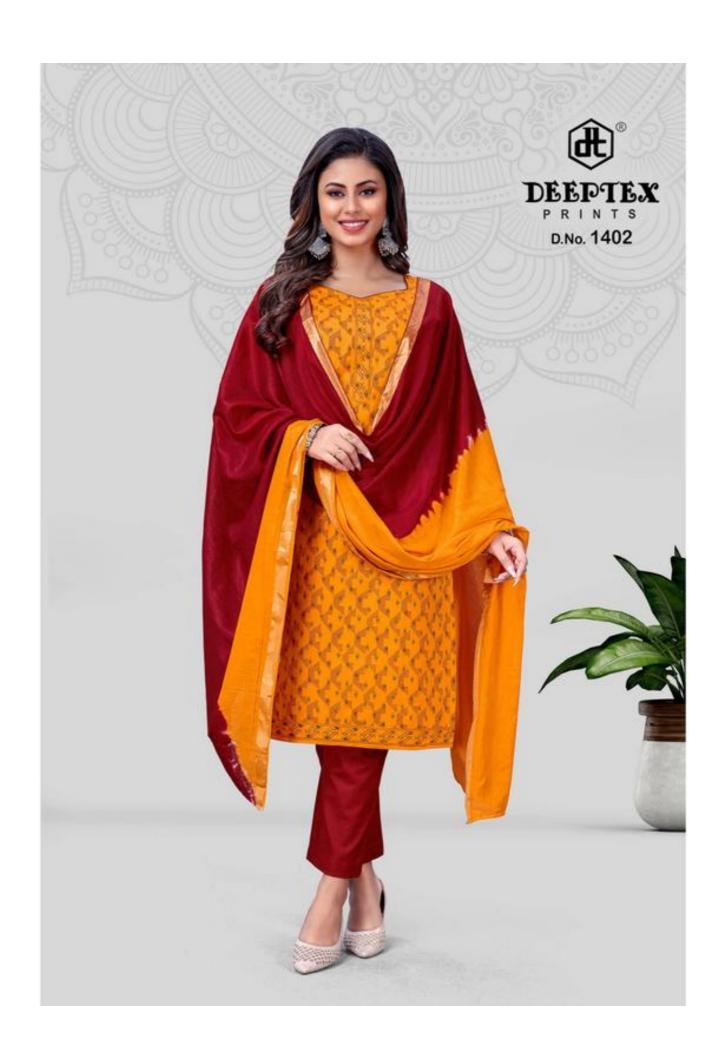

## **DEEPTEX TRADITION VOL 14 - Dress Material**

No Of Pieces: 10 Pieces

**Brand: DEEPTEX PRINTS** 

**Bottom Fabric**: Pure Heavy Cotton Printed 2.00 meters approx

Top Fabric: Pure Heavy Cotton Printed 2.50 meters approx

Dupatta Fabric: Pure Heavy Cotton Printed 2.25 meters approx

Season: All seasons Monsoon, Summer, Winter

Packing: Bag Packing Full SetOccasions: Work Daily Wear

Fabric: Pure Heavy Cotton Pure Heavy Cotton

Weight: 8 KG