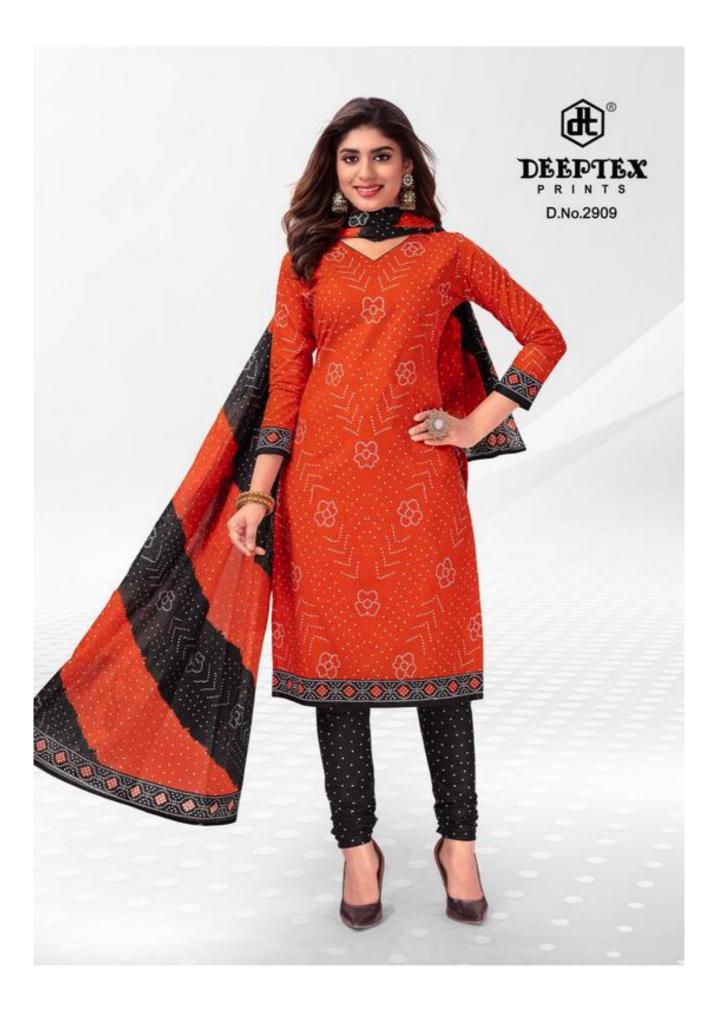

## DEEPTEX CLASSIC CHUNARIES VOL 29 - Dress Material

No Of Pieces: 16 Pieces Brand: DEEPTEX PRINTS Top Fabric: Pure Heavy Cotton Printed 2.50 meters approx Bottom Fabric: Pure Heavy Cotton Printed 2.00 meters approx Type: Unstitched Material Season: All seasons Monsoon , Summer , Winter Packing: Bag Packing Full Set Occasions: Work Daily wear Fabric: Pure Heavy Cotton Pure Heavy Cotton Dupatta Fabric: Pure Heavy Cotton Printed 2.25 meters approx Weight: 12 KG