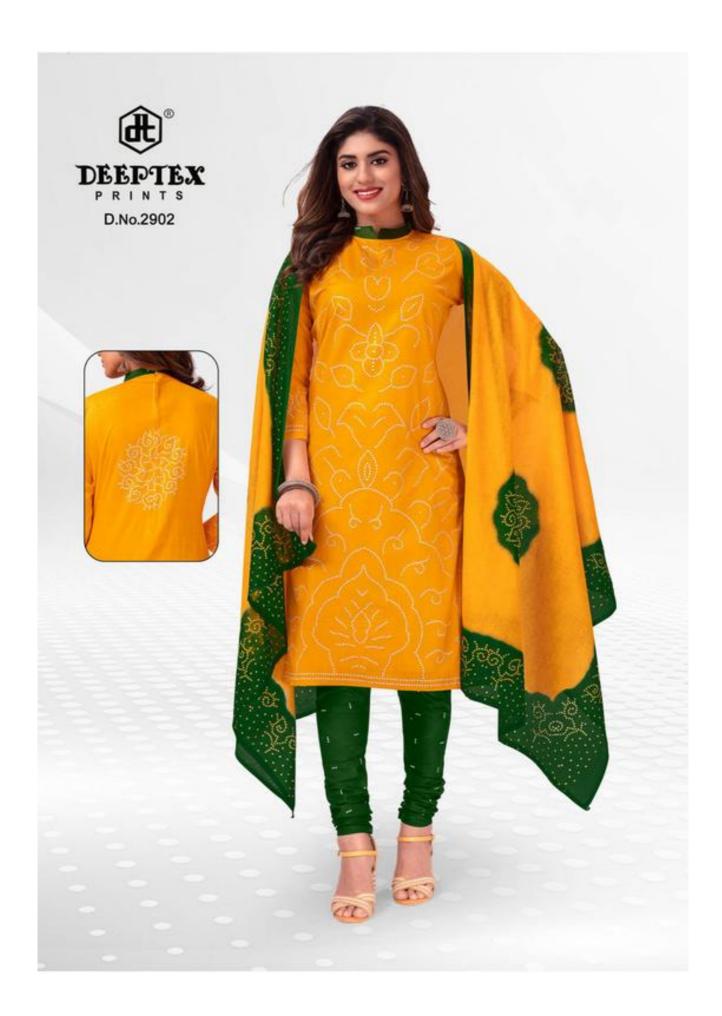

## DEEPTEX CLASSIC CHUNARIES VOL 29 - Dress Material

No Of Pieces: 16 Pieces Brand: DEEPTEX PRINTS Top Fabric: Pure Heavy Cotton Printed 2.50 meters approx Bottom Fabric: Pure Heavy Cotton Printed 2.00 meters approx Type: Unstitched Material Season: All seasons Monsoon , Summer , Winter Packing: Bag Packing Full Set Occasions: Work Daily wear Fabric: Pure Heavy Cotton Pure Heavy Cotton Dupatta Fabric: Pure Heavy Cotton Printed 2.25 meters approx Weight: 12 KG