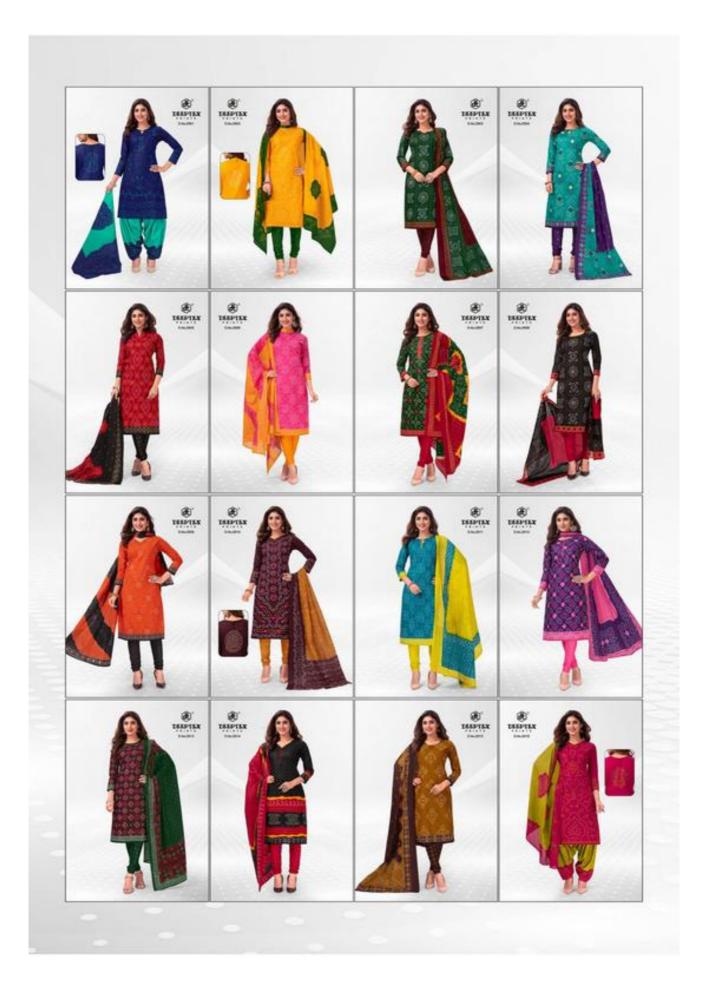

## DEEPTEX CLASSIC CHUNARIES VOL 29 - Dress Material

No Of Pieces: 16 Pieces Brand: DEEPTEX PRINTS Top Fabric: Pure Heavy Cotton Printed 2.50 meters approx Bottom Fabric: Pure Heavy Cotton Printed 2.00 meters approx Type: Unstitched Material Season: All seasons Monsoon , Summer , Winter Packing: Bag Packing Full Set Occasions: Work Daily wear Fabric: Pure Heavy Cotton Pure Heavy Cotton Dupatta Fabric: Pure Heavy Cotton Printed 2.25 meters approx Weight: 12 KG