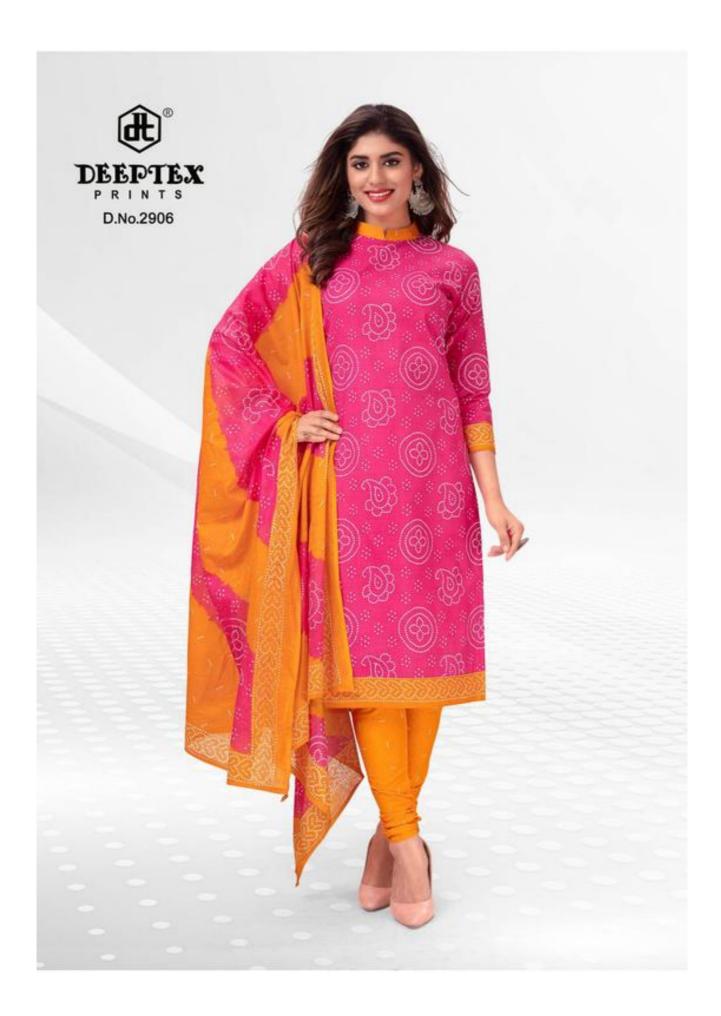

## DEEPTEX CLASSIC CHUNARIES VOL 29 - Dress Material

No Of Pieces: 16 Pieces Brand: DEEPTEX PRINTS Top Fabric: Pure Heavy Cotton Printed 2.50 meters approx Bottom Fabric: Pure Heavy Cotton Printed 2.00 meters approx Type: Unstitched Material Season: All seasons Monsoon , Summer , Winter Packing: Bag Packing Full Set Occasions: Work Daily wear Fabric: Pure Heavy Cotton Pure Heavy Cotton Dupatta Fabric: Pure Heavy Cotton Printed 2.25 meters approx Weight: 12 KG