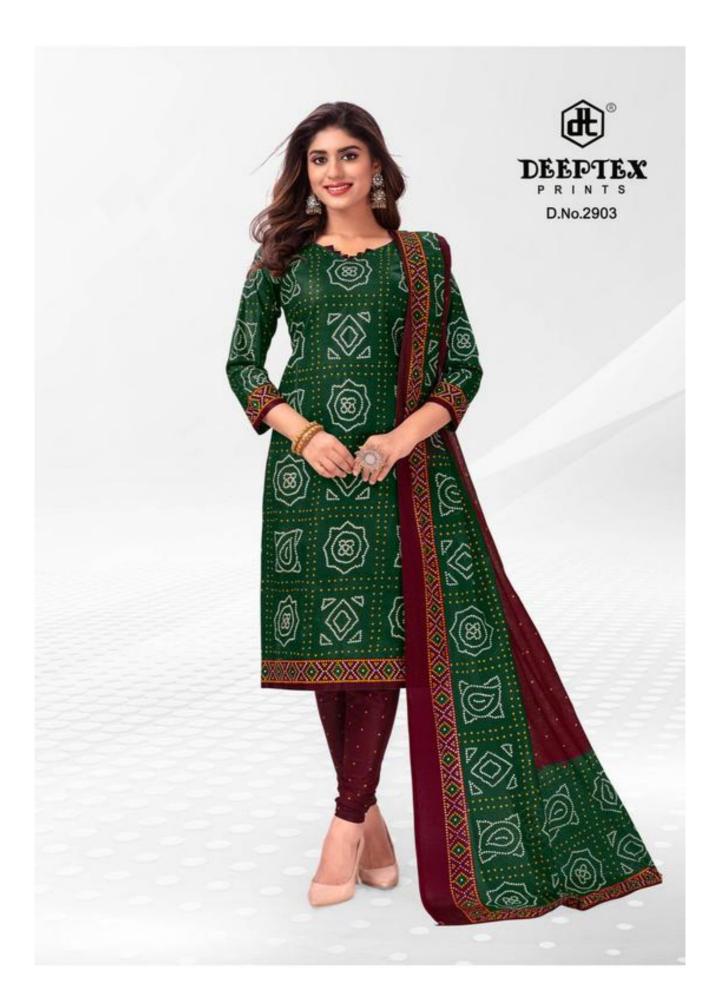

## DEEPTEX CLASSIC CHUNARIES VOL 29 - Dress Material

No Of Pieces: 16 Pieces Brand: DEEPTEX PRINTS Top Fabric: Pure Heavy Cotton Printed 2.50 meters approx Bottom Fabric: Pure Heavy Cotton Printed 2.00 meters approx Type: Unstitched Material Season: All seasons Monsoon , Summer , Winter Packing: Bag Packing Full Set Occasions: Work Daily wear Fabric: Pure Heavy Cotton Pure Heavy Cotton Dupatta Fabric: Pure Heavy Cotton Printed 2.25 meters approx Weight: 12 KG