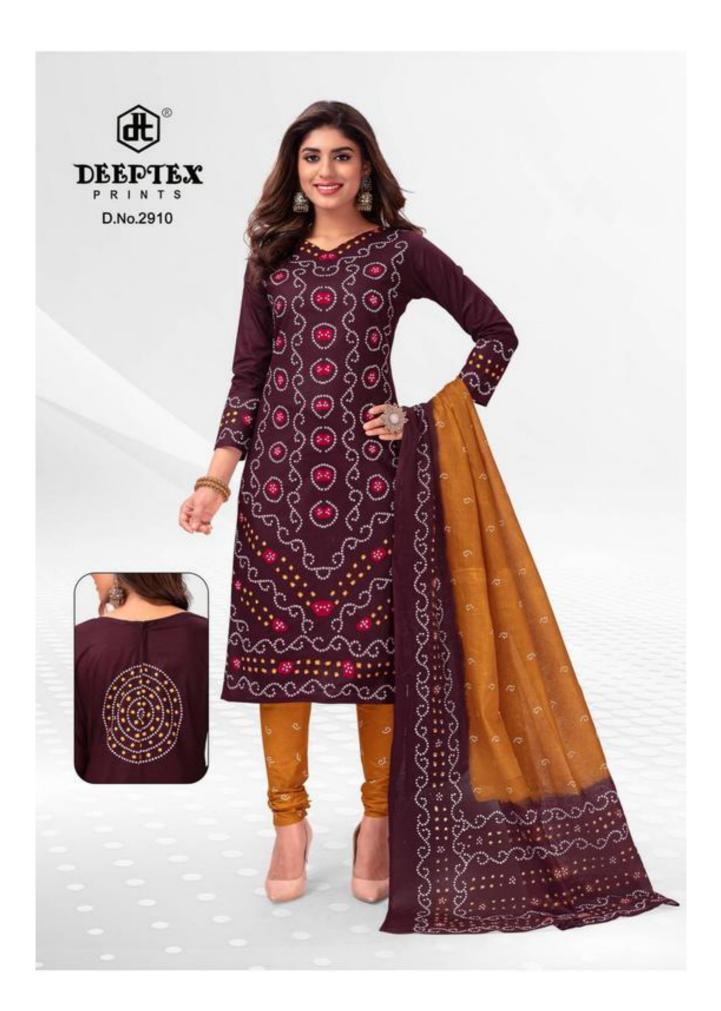

## DEEPTEX CLASSIC CHUNARIES VOL 29 - Dress Material

No Of Pieces: 16 Pieces Brand: DEEPTEX PRINTS Top Fabric: Pure Heavy Cotton Printed 2.50 meters approx Bottom Fabric: Pure Heavy Cotton Printed 2.00 meters approx Type: Unstitched Material Season: All seasons Monsoon , Summer , Winter Packing: Bag Packing Full Set Occasions: Work Daily wear Fabric: Pure Heavy Cotton Pure Heavy Cotton Dupatta Fabric: Pure Heavy Cotton Printed 2.25 meters approx Weight: 12 KG