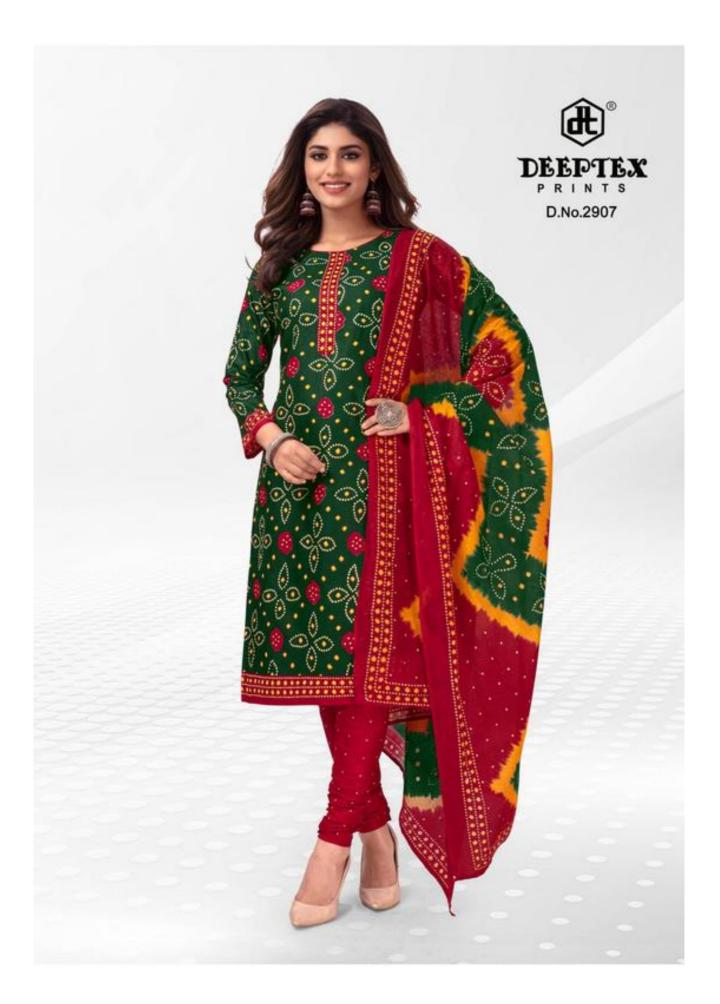

## DEEPTEX CLASSIC CHUNARIES VOL 29 - Dress Material

No Of Pieces: 16 Pieces Brand: DEEPTEX PRINTS Top Fabric: Pure Heavy Cotton Printed 2.50 meters approx Bottom Fabric: Pure Heavy Cotton Printed 2.00 meters approx Type: Unstitched Material Season: All seasons Monsoon , Summer , Winter Packing: Bag Packing Full Set Occasions: Work Daily wear Fabric: Pure Heavy Cotton Pure Heavy Cotton Dupatta Fabric: Pure Heavy Cotton Printed 2.25 meters approx Weight: 12 KG