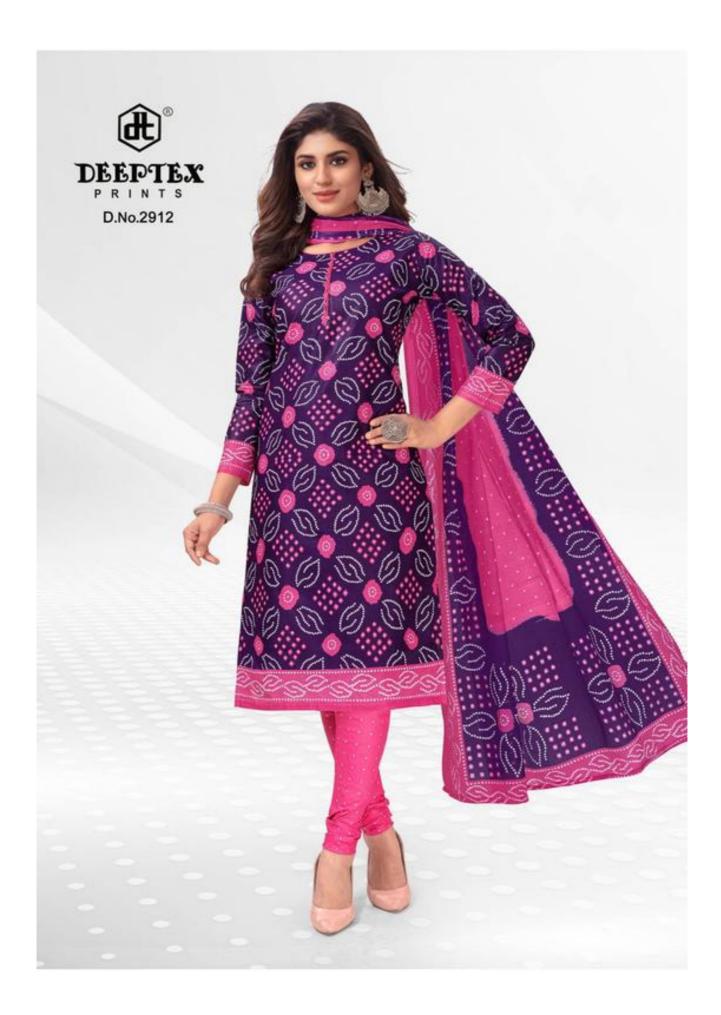

## DEEPTEX CLASSIC CHUNARIES VOL 29 - Dress Material

No Of Pieces: 16 Pieces Brand: DEEPTEX PRINTS Top Fabric: Pure Heavy Cotton Printed 2.50 meters approx Bottom Fabric: Pure Heavy Cotton Printed 2.00 meters approx Type: Unstitched Material Season: All seasons Monsoon , Summer , Winter Packing: Bag Packing Full Set Occasions: Work Daily wear Fabric: Pure Heavy Cotton Pure Heavy Cotton Dupatta Fabric: Pure Heavy Cotton Printed 2.25 meters approx Weight: 12 KG