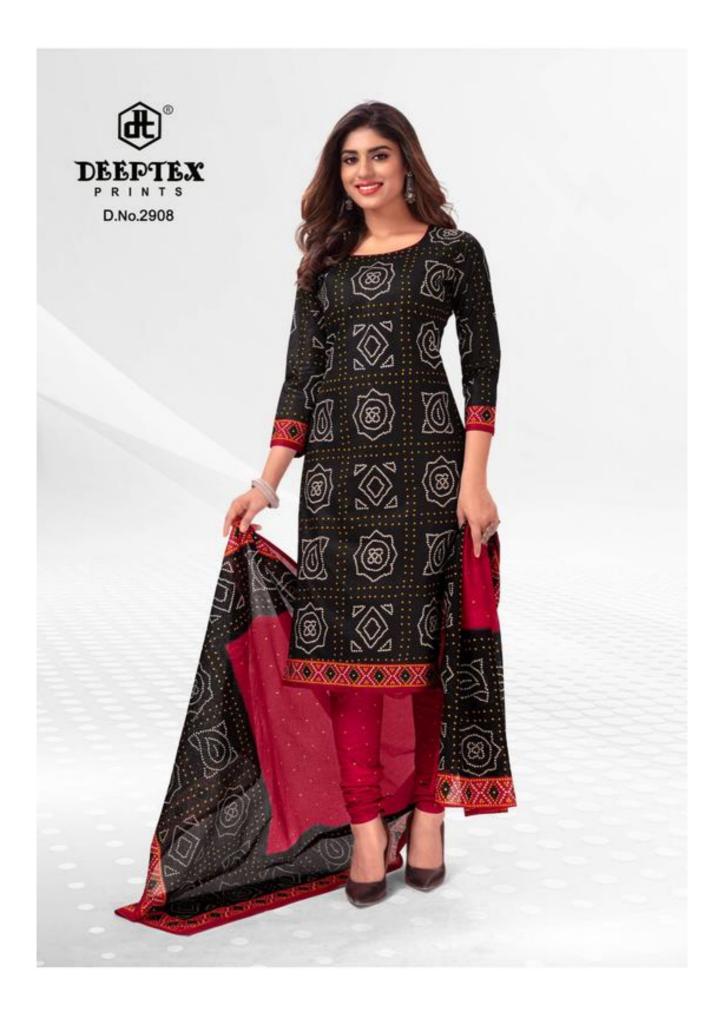

## DEEPTEX CLASSIC CHUNARIES VOL 29 - Dress Material

No Of Pieces: 16 Pieces Brand: DEEPTEX PRINTS Top Fabric: Pure Heavy Cotton Printed 2.50 meters approx Bottom Fabric: Pure Heavy Cotton Printed 2.00 meters approx Type: Unstitched Material Season: All seasons Monsoon , Summer , Winter Packing: Bag Packing Full Set Occasions: Work Daily wear Fabric: Pure Heavy Cotton Pure Heavy Cotton Dupatta Fabric: Pure Heavy Cotton Printed 2.25 meters approx Weight: 12 KG