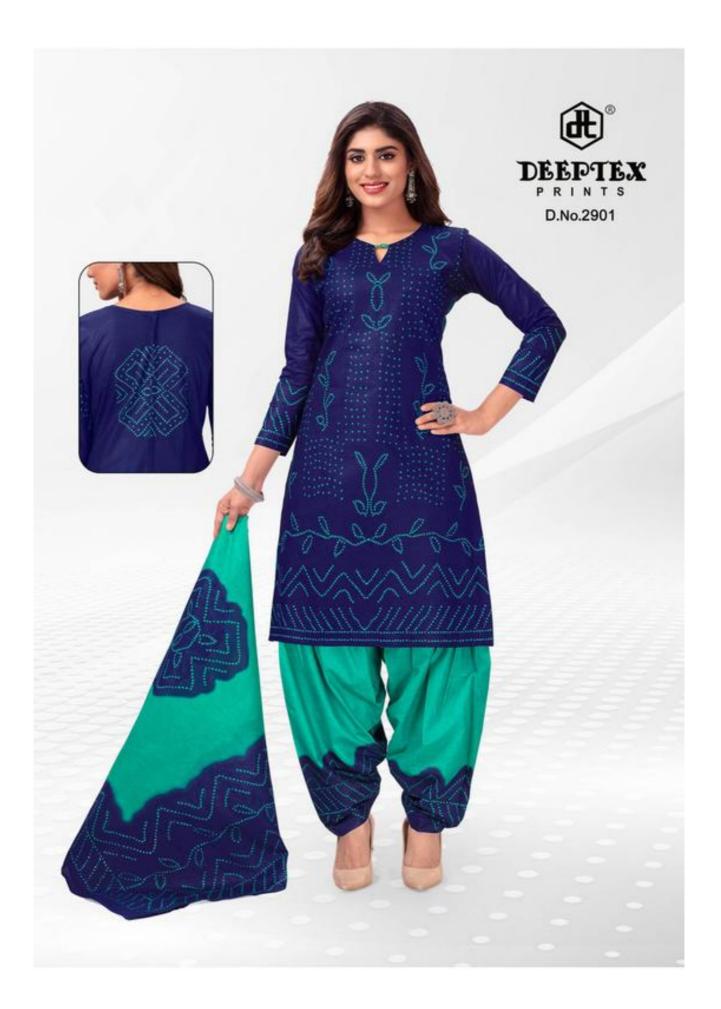

## DEEPTEX CLASSIC CHUNARIES VOL 29 - Dress Material

No Of Pieces: 16 Pieces Brand: DEEPTEX PRINTS Top Fabric: Pure Heavy Cotton Printed 2.50 meters approx Bottom Fabric: Pure Heavy Cotton Printed 2.00 meters approx Type: Unstitched Material Season: All seasons Monsoon , Summer , Winter Packing: Bag Packing Full Set Occasions: Work Daily wear Fabric: Pure Heavy Cotton Pure Heavy Cotton Dupatta Fabric: Pure Heavy Cotton Printed 2.25 meters approx Weight: 12 KG