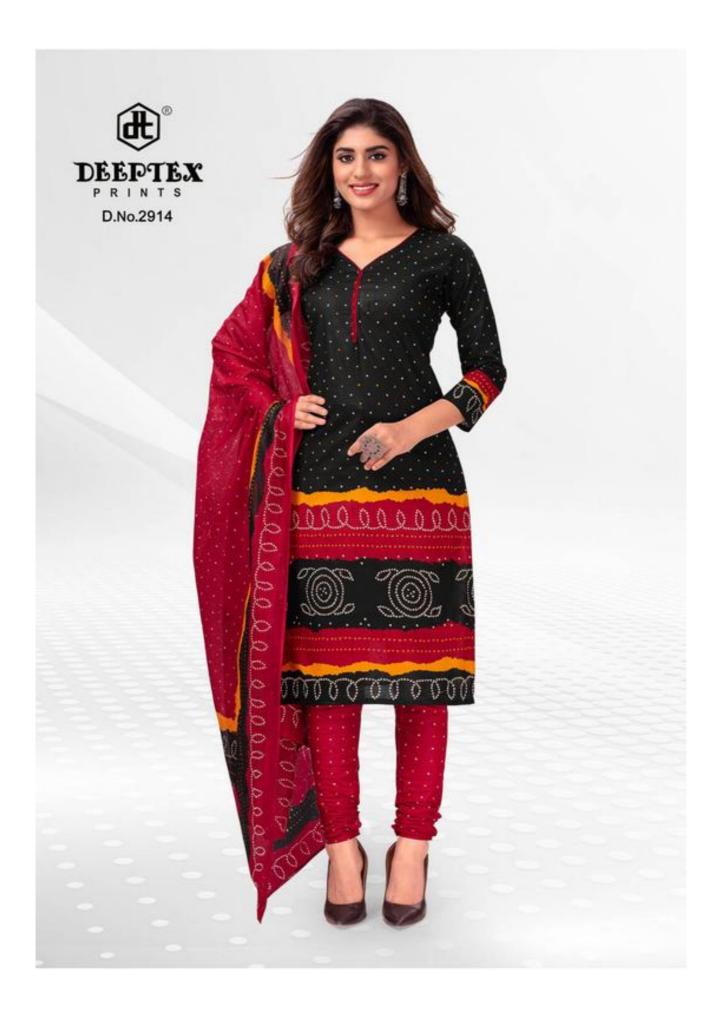

## DEEPTEX CLASSIC CHUNARIES VOL 29 - Dress Material

No Of Pieces: 16 Pieces Brand: DEEPTEX PRINTS Top Fabric: Pure Heavy Cotton Printed 2.50 meters approx Bottom Fabric: Pure Heavy Cotton Printed 2.00 meters approx Type: Unstitched Material Season: All seasons Monsoon , Summer , Winter Packing: Bag Packing Full Set Occasions: Work Daily wear Fabric: Pure Heavy Cotton Pure Heavy Cotton Dupatta Fabric: Pure Heavy Cotton Printed 2.25 meters approx Weight: 12 KG