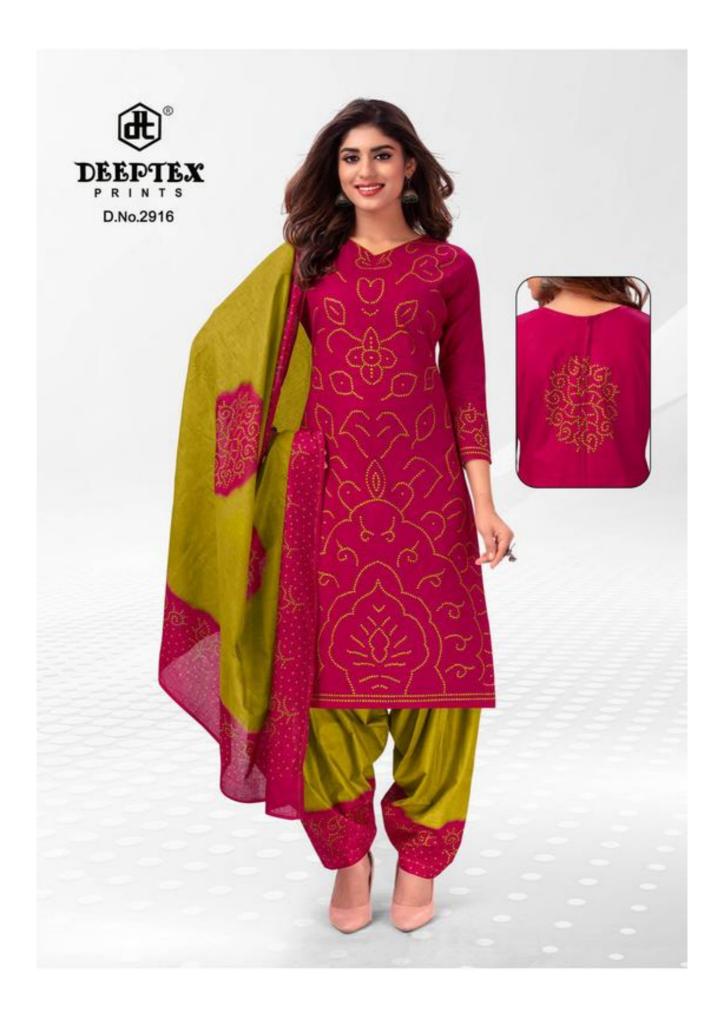

## DEEPTEX CLASSIC CHUNARIES VOL 29 - Dress Material

No Of Pieces: 16 Pieces Brand: DEEPTEX PRINTS Top Fabric: Pure Heavy Cotton Printed 2.50 meters approx Bottom Fabric: Pure Heavy Cotton Printed 2.00 meters approx Type: Unstitched Material Season: All seasons Monsoon , Summer , Winter Packing: Bag Packing Full Set Occasions: Work Daily wear Fabric: Pure Heavy Cotton Pure Heavy Cotton Dupatta Fabric: Pure Heavy Cotton Printed 2.25 meters approx Weight: 12 KG