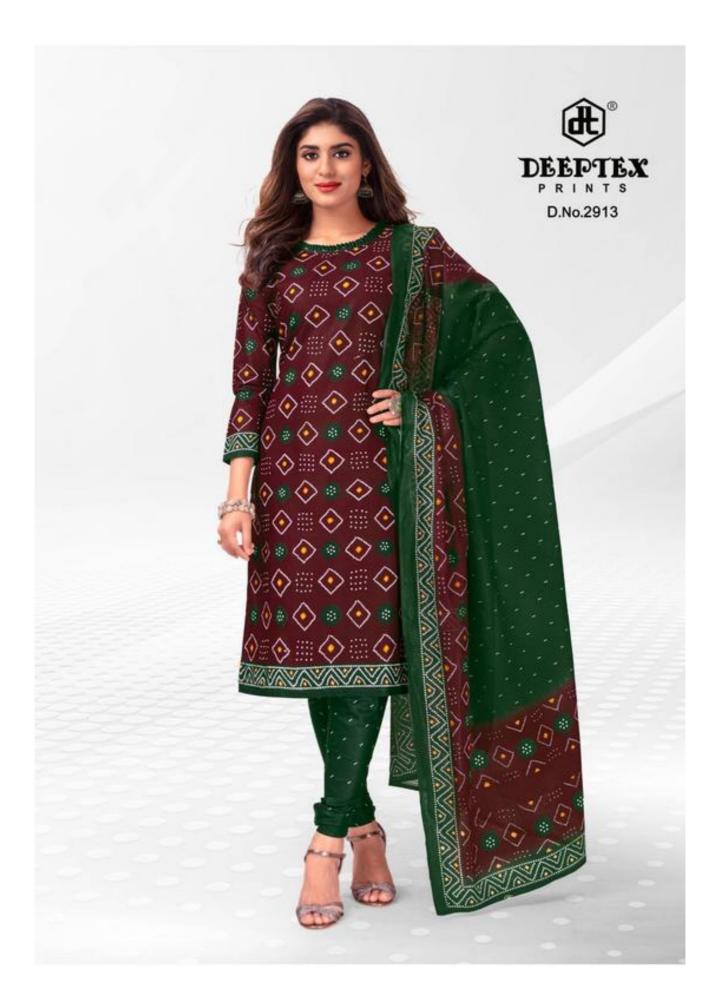

## DEEPTEX CLASSIC CHUNARIES VOL 29 - Dress Material

No Of Pieces: 16 Pieces Brand: DEEPTEX PRINTS Top Fabric: Pure Heavy Cotton Printed 2.50 meters approx Bottom Fabric: Pure Heavy Cotton Printed 2.00 meters approx Type: Unstitched Material Season: All seasons Monsoon , Summer , Winter Packing: Bag Packing Full Set Occasions: Work Daily wear Fabric: Pure Heavy Cotton Pure Heavy Cotton Dupatta Fabric: Pure Heavy Cotton Printed 2.25 meters approx Weight: 12 KG