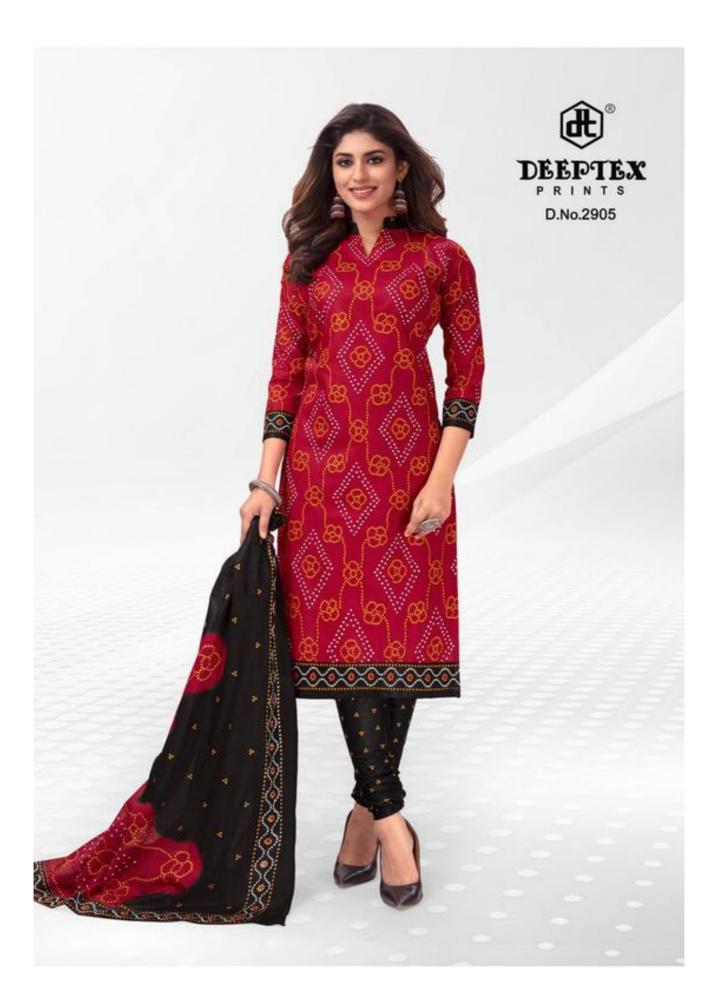

## DEEPTEX CLASSIC CHUNARIES VOL 29 - Dress Material

No Of Pieces: 16 Pieces Brand: DEEPTEX PRINTS Top Fabric: Pure Heavy Cotton Printed 2.50 meters approx Bottom Fabric: Pure Heavy Cotton Printed 2.00 meters approx Type: Unstitched Material Season: All seasons Monsoon , Summer , Winter Packing: Bag Packing Full Set Occasions: Work Daily wear Fabric: Pure Heavy Cotton Pure Heavy Cotton Dupatta Fabric: Pure Heavy Cotton Printed 2.25 meters approx Weight: 12 KG