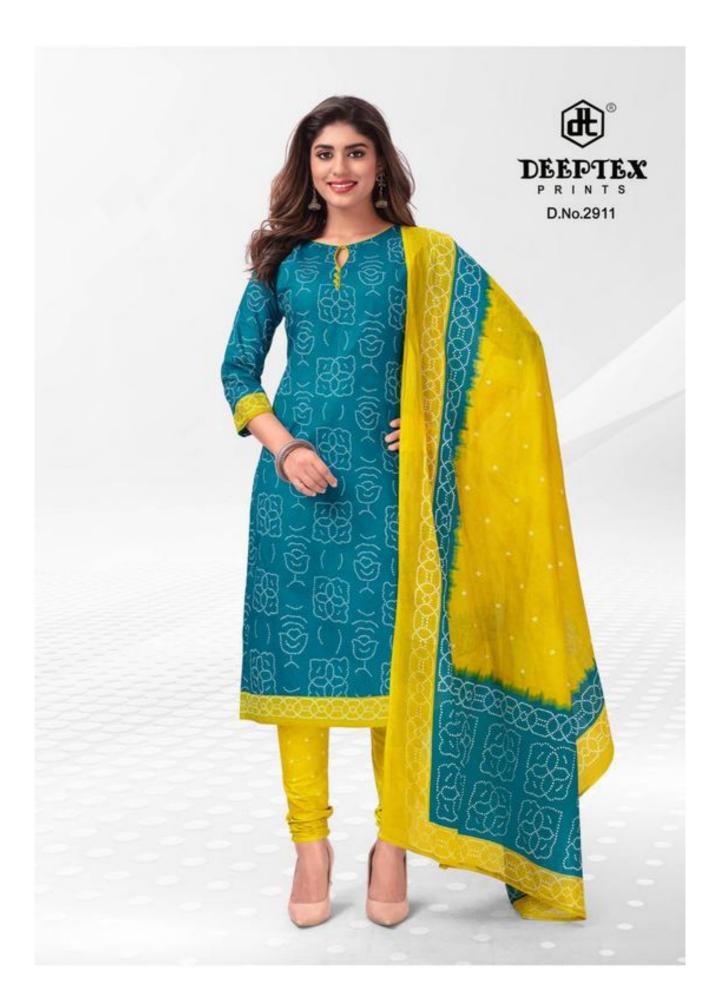

## DEEPTEX CLASSIC CHUNARIES VOL 29 - Dress Material

No Of Pieces: 16 Pieces Brand: DEEPTEX PRINTS Top Fabric: Pure Heavy Cotton Printed 2.50 meters approx Bottom Fabric: Pure Heavy Cotton Printed 2.00 meters approx Type: Unstitched Material Season: All seasons Monsoon , Summer , Winter Packing: Bag Packing Full Set Occasions: Work Daily wear Fabric: Pure Heavy Cotton Pure Heavy Cotton Dupatta Fabric: Pure Heavy Cotton Printed 2.25 meters approx Weight: 12 KG