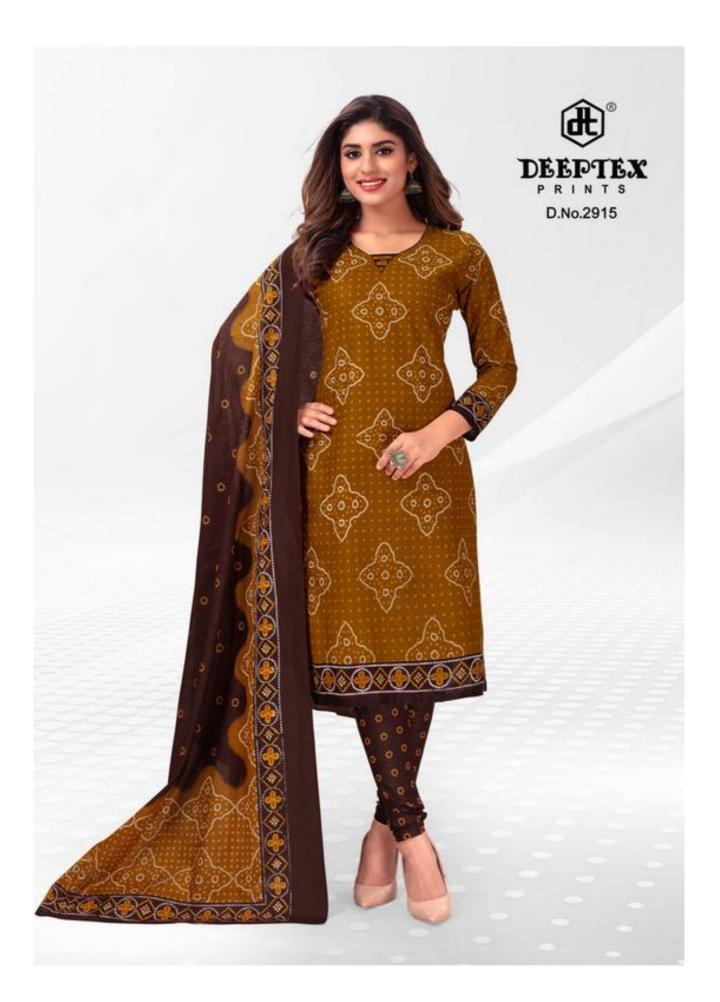

## DEEPTEX CLASSIC CHUNARIES VOL 29 - Dress Material

No Of Pieces: 16 Pieces Brand: DEEPTEX PRINTS Top Fabric: Pure Heavy Cotton Printed 2.50 meters approx Bottom Fabric: Pure Heavy Cotton Printed 2.00 meters approx Type: Unstitched Material Season: All seasons Monsoon , Summer , Winter Packing: Bag Packing Full Set Occasions: Work Daily wear Fabric: Pure Heavy Cotton Pure Heavy Cotton Dupatta Fabric: Pure Heavy Cotton Printed 2.25 meters approx Weight: 12 KG