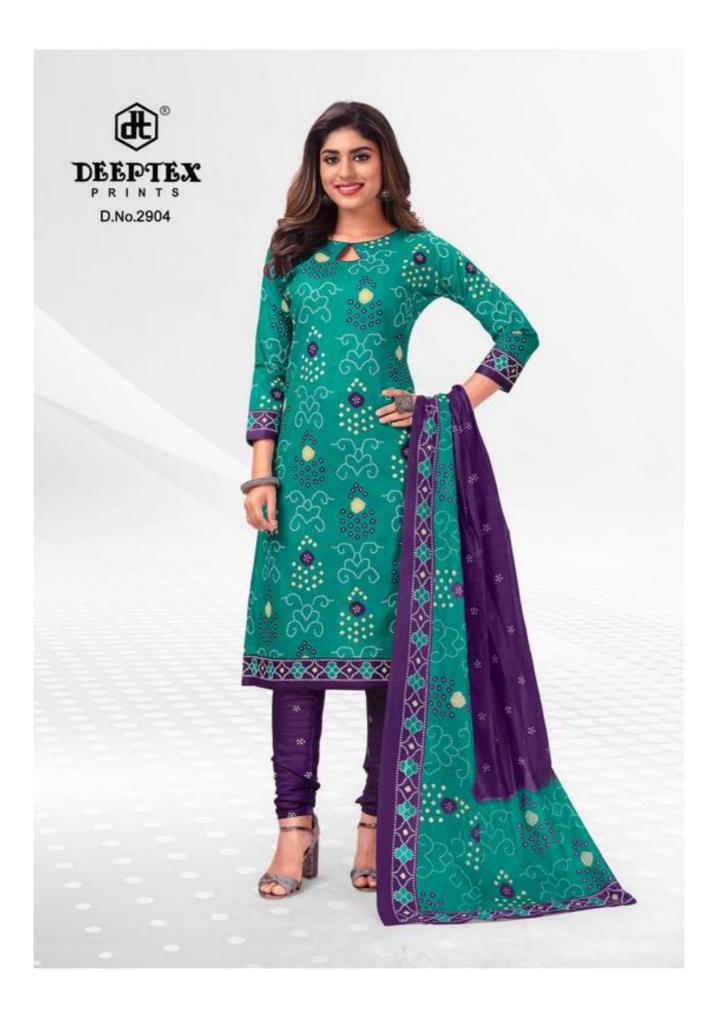

## DEEPTEX CLASSIC CHUNARIES VOL 29 - Dress Material

No Of Pieces: 16 Pieces Brand: DEEPTEX PRINTS Top Fabric: Pure Heavy Cotton Printed 2.50 meters approx Bottom Fabric: Pure Heavy Cotton Printed 2.00 meters approx Type: Unstitched Material Season: All seasons Monsoon , Summer , Winter Packing: Bag Packing Full Set Occasions: Work Daily wear Fabric: Pure Heavy Cotton Pure Heavy Cotton Dupatta Fabric: Pure Heavy Cotton Printed 2.25 meters approx Weight: 12 KG