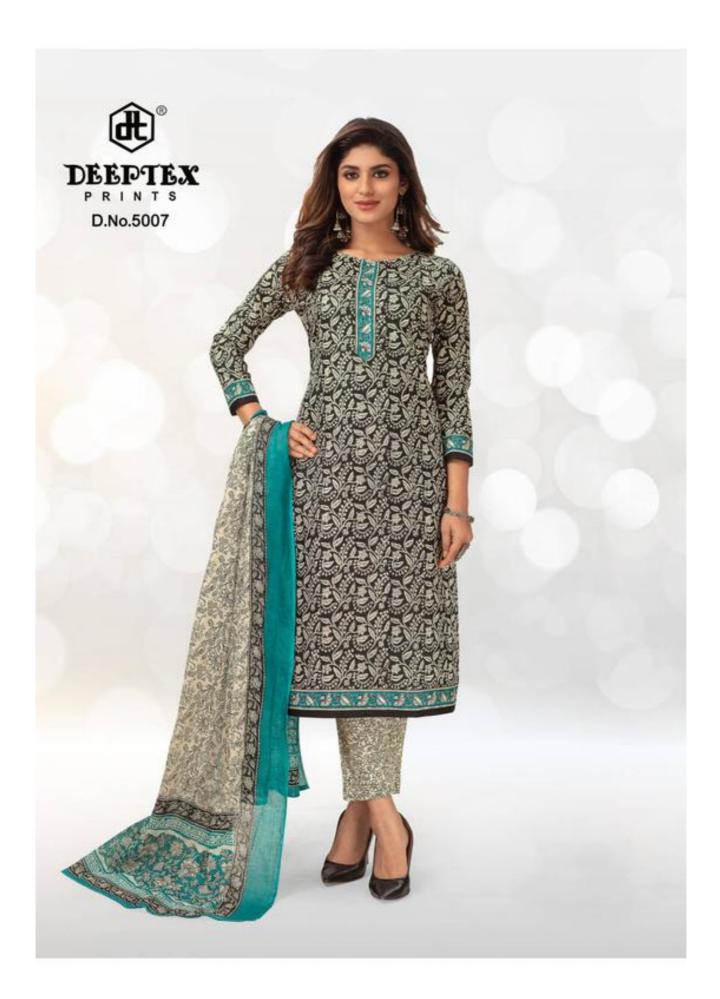

## **DEEPTEX AALIZA VOL 5 - Dress Material**

No Of Pieces: 10 Pieces Brand: DEEPTEX PRINTS Bottom Fabric: Pure Heavy Cotton Printed 2.00 meters approx Top Fabric: Pure Heavy Cotton Printed 2.50 meters approx Dupatta Fabric: Pure Heavy Cotton Printed 2.25 meters approx Occasions: Work Daily Wear Fabric: Pure Heavy Cotton Pure Heavy Cotton Type: Unstitched Material Unstitched Material Packing: Bag Packing Full Set Season: All seasons Monsoon , Summer , Winter Weight: 8 KG