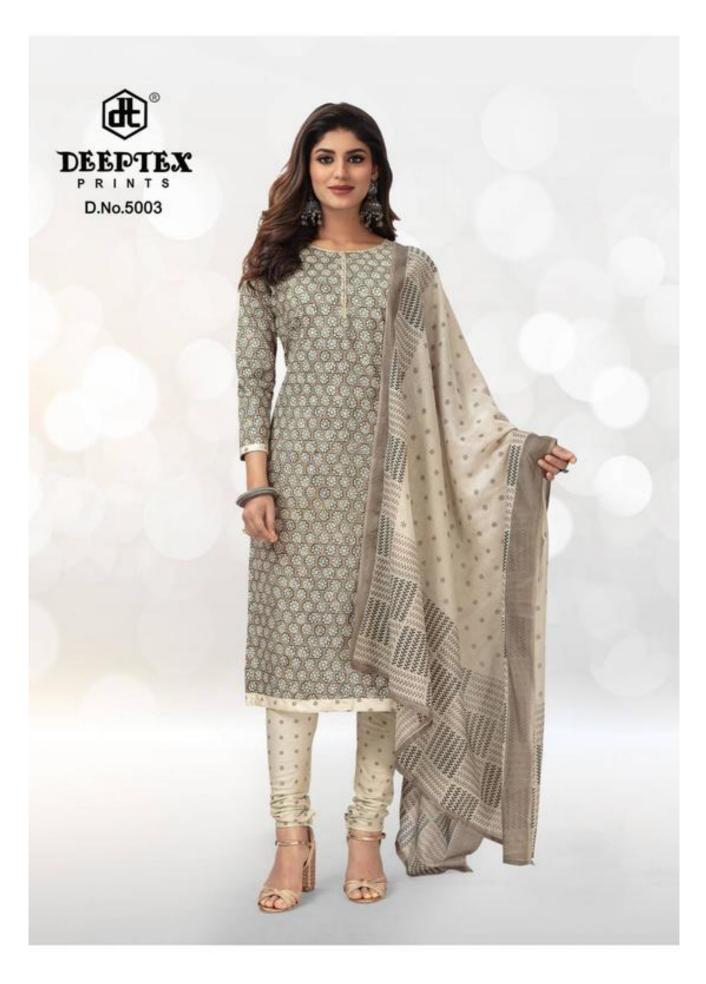

## **DEEPTEX AALIZA VOL 5 - Dress Material**

No Of Pieces: 10 Pieces Brand: DEEPTEX PRINTS Bottom Fabric: Pure Heavy Cotton Printed 2.00 meters approx Top Fabric: Pure Heavy Cotton Printed 2.50 meters approx Dupatta Fabric: Pure Heavy Cotton Printed 2.25 meters approx Occasions: Work Daily Wear Fabric: Pure Heavy Cotton Pure Heavy Cotton Type: Unstitched Material Unstitched Material Packing: Bag Packing Full Set Season: All seasons Monsoon , Summer , Winter Weight: 8 KG