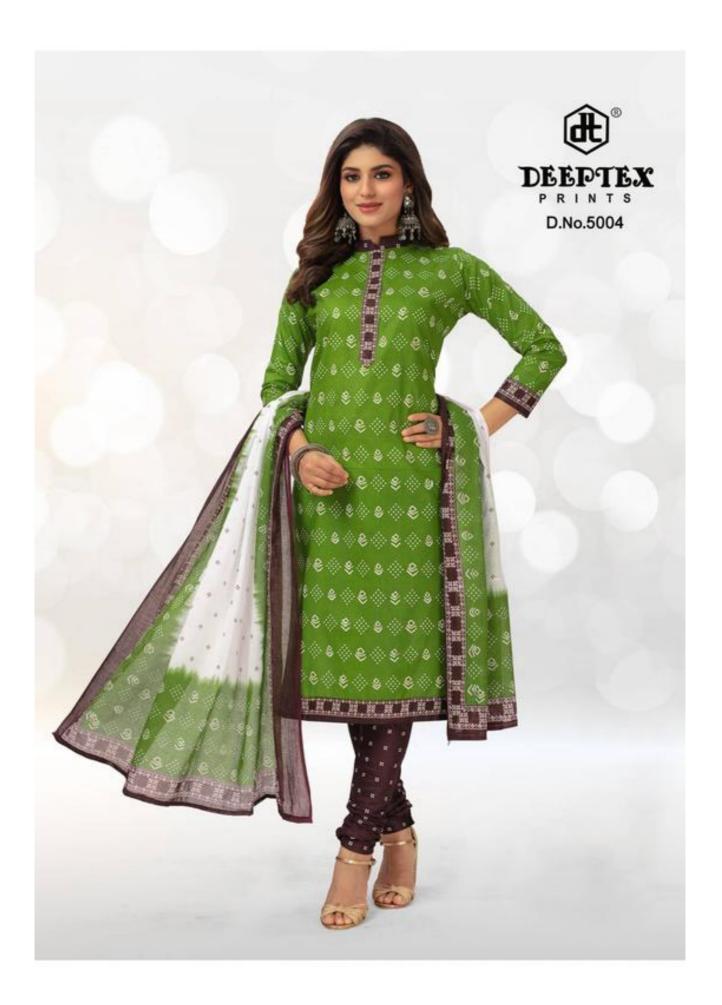

## **DEEPTEX AALIZA VOL 5 - Dress Material**

No Of Pieces: 10 Pieces Brand: DEEPTEX PRINTS Bottom Fabric: Pure Heavy Cotton Printed 2.00 meters approx Top Fabric: Pure Heavy Cotton Printed 2.50 meters approx Dupatta Fabric: Pure Heavy Cotton Printed 2.25 meters approx Occasions: Work Daily Wear Fabric: Pure Heavy Cotton Pure Heavy Cotton Type: Unstitched Material Unstitched Material Packing: Bag Packing Full Set Season: All seasons Monsoon , Summer , Winter Weight: 8 KG