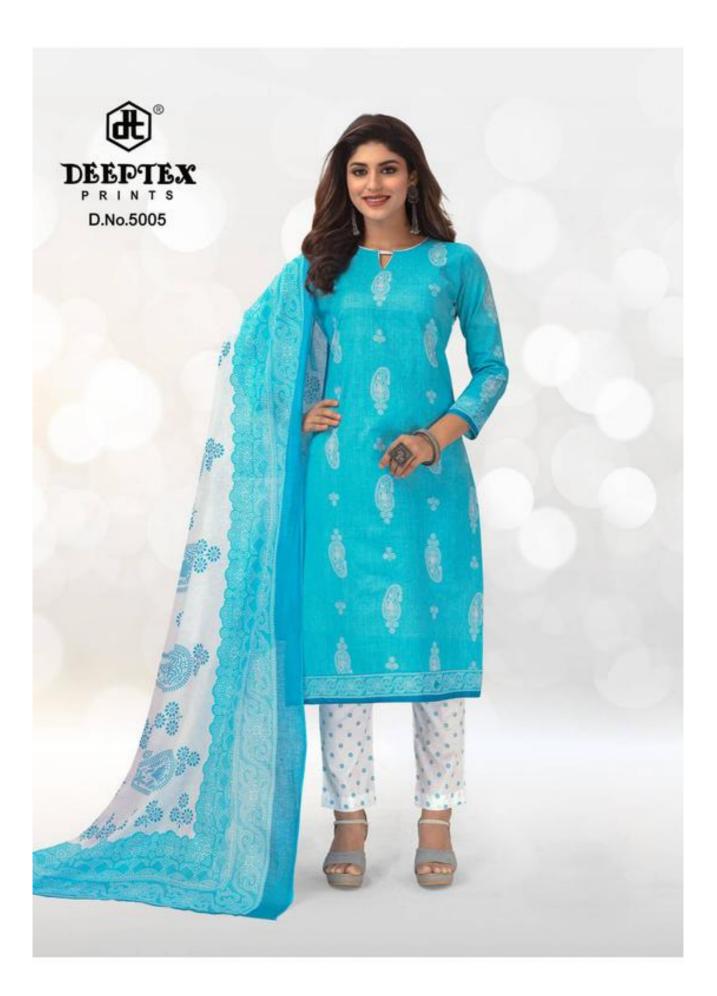

## **DEEPTEX AALIZA VOL 5 - Dress Material**

No Of Pieces: 10 Pieces Brand: DEEPTEX PRINTS Bottom Fabric: Pure Heavy Cotton Printed 2.00 meters approx Top Fabric: Pure Heavy Cotton Printed 2.50 meters approx Dupatta Fabric: Pure Heavy Cotton Printed 2.25 meters approx Occasions: Work Daily Wear Fabric: Pure Heavy Cotton Pure Heavy Cotton Type: Unstitched Material Unstitched Material Packing: Bag Packing Full Set Season: All seasons Monsoon , Summer , Winter Weight: 8 KG