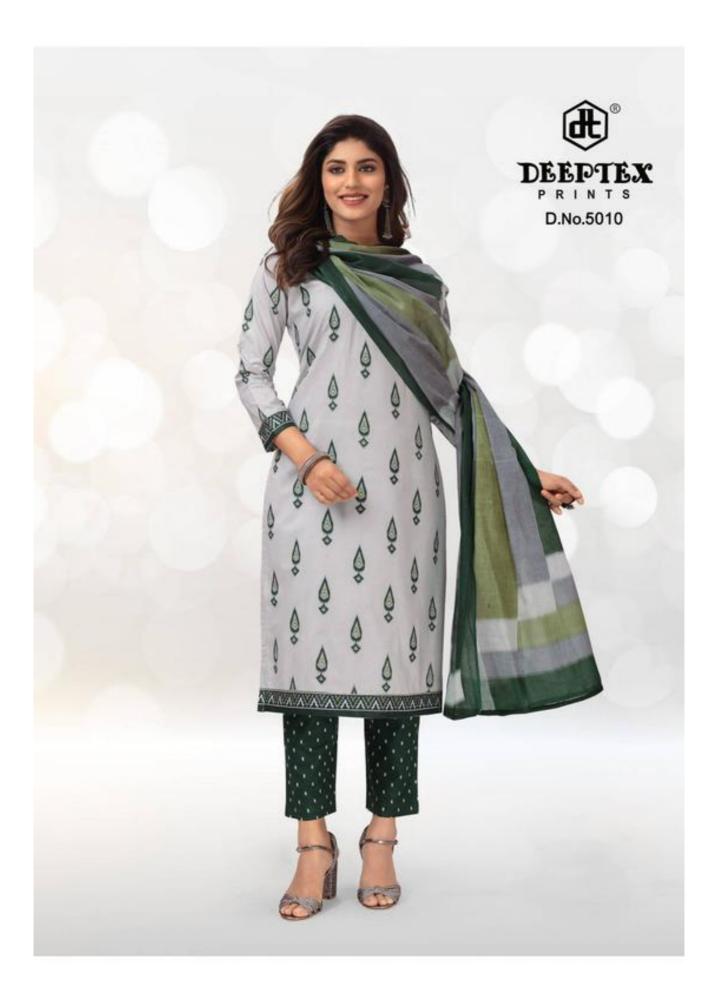

## **DEEPTEX AALIZA VOL 5 - Dress Material**

No Of Pieces: 10 Pieces Brand: DEEPTEX PRINTS Bottom Fabric: Pure Heavy Cotton Printed 2.00 meters approx Top Fabric: Pure Heavy Cotton Printed 2.50 meters approx Dupatta Fabric: Pure Heavy Cotton Printed 2.25 meters approx Occasions: Work Daily Wear Fabric: Pure Heavy Cotton Pure Heavy Cotton Type: Unstitched Material Unstitched Material Packing: Bag Packing Full Set Season: All seasons Monsoon , Summer , Winter Weight: 8 KG