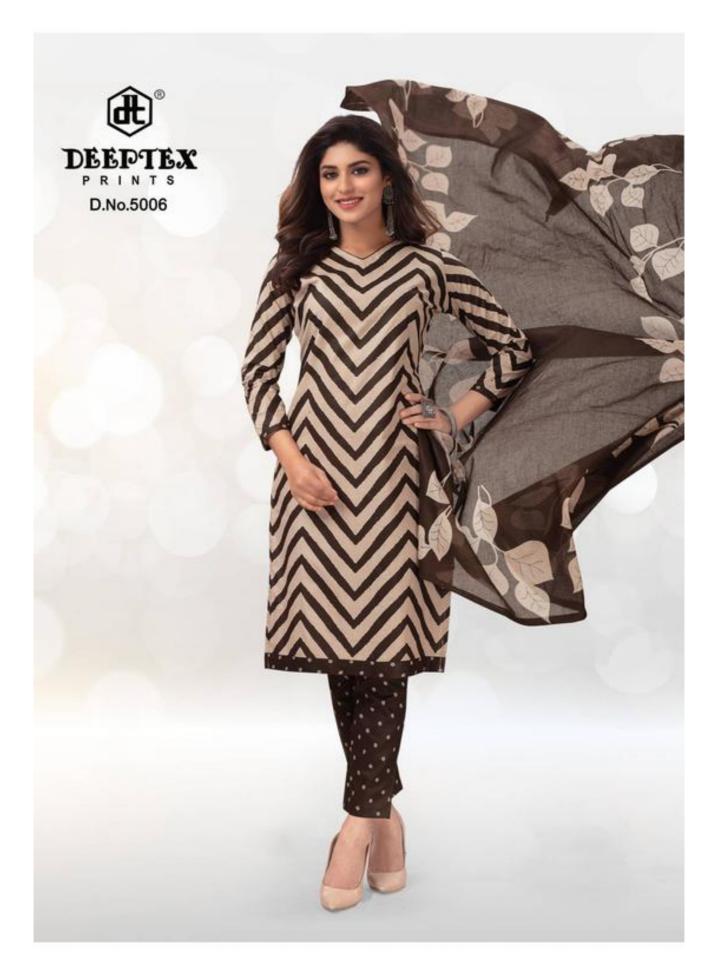

## **DEEPTEX AALIZA VOL 5 - Dress Material**

No Of Pieces: 10 Pieces Brand: DEEPTEX PRINTS Bottom Fabric: Pure Heavy Cotton Printed 2.00 meters approx Top Fabric: Pure Heavy Cotton Printed 2.50 meters approx Dupatta Fabric: Pure Heavy Cotton Printed 2.25 meters approx Occasions: Work Daily Wear Fabric: Pure Heavy Cotton Pure Heavy Cotton Type: Unstitched Material Unstitched Material Packing: Bag Packing Full Set Season: All seasons Monsoon , Summer , Winter Weight: 8 KG