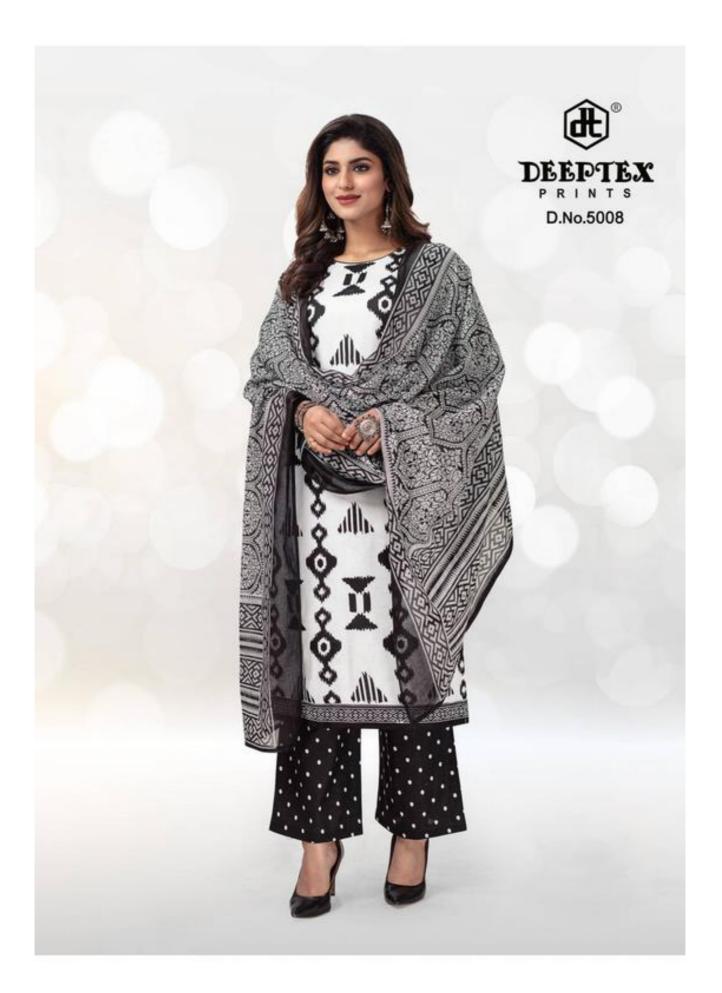

## **DEEPTEX AALIZA VOL 5 - Dress Material**

No Of Pieces: 10 Pieces Brand: DEEPTEX PRINTS Bottom Fabric: Pure Heavy Cotton Printed 2.00 meters approx Top Fabric: Pure Heavy Cotton Printed 2.50 meters approx Dupatta Fabric: Pure Heavy Cotton Printed 2.25 meters approx Occasions: Work Daily Wear Fabric: Pure Heavy Cotton Pure Heavy Cotton Type: Unstitched Material Unstitched Material Packing: Bag Packing Full Set Season: All seasons Monsoon , Summer , Winter Weight: 8 KG