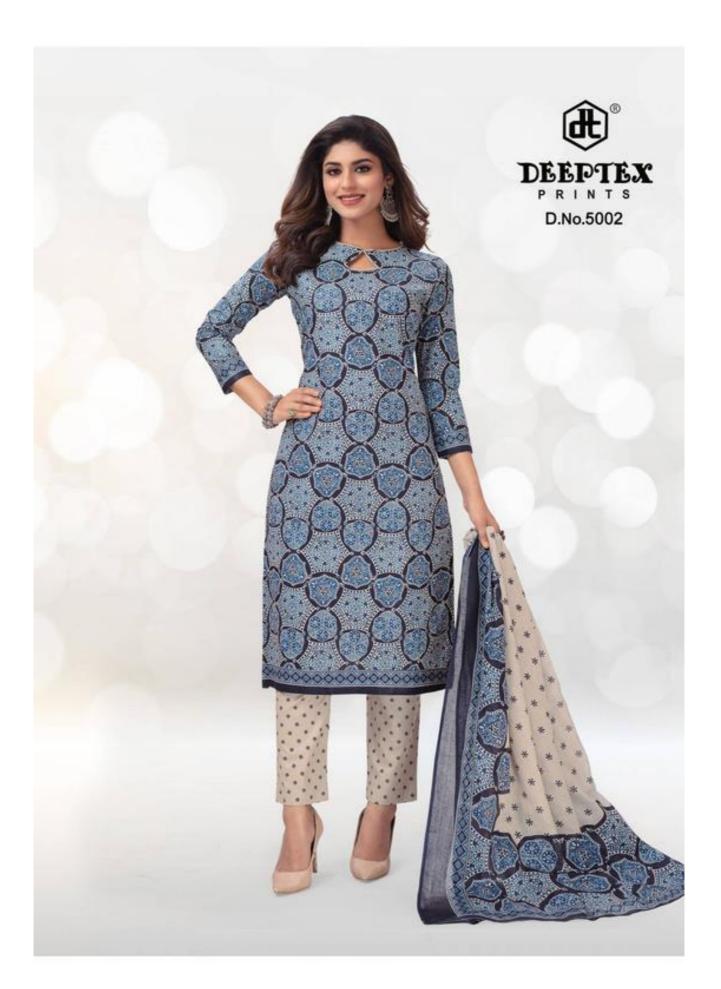

## **DEEPTEX AALIZA VOL 5 - Dress Material**

No Of Pieces: 10 Pieces Brand: DEEPTEX PRINTS Bottom Fabric: Pure Heavy Cotton Printed 2.00 meters approx Top Fabric: Pure Heavy Cotton Printed 2.50 meters approx Dupatta Fabric: Pure Heavy Cotton Printed 2.25 meters approx Occasions: Work Daily Wear Fabric: Pure Heavy Cotton Pure Heavy Cotton Type: Unstitched Material Unstitched Material Packing: Bag Packing Full Set Season: All seasons Monsoon , Summer , Winter Weight: 8 KG