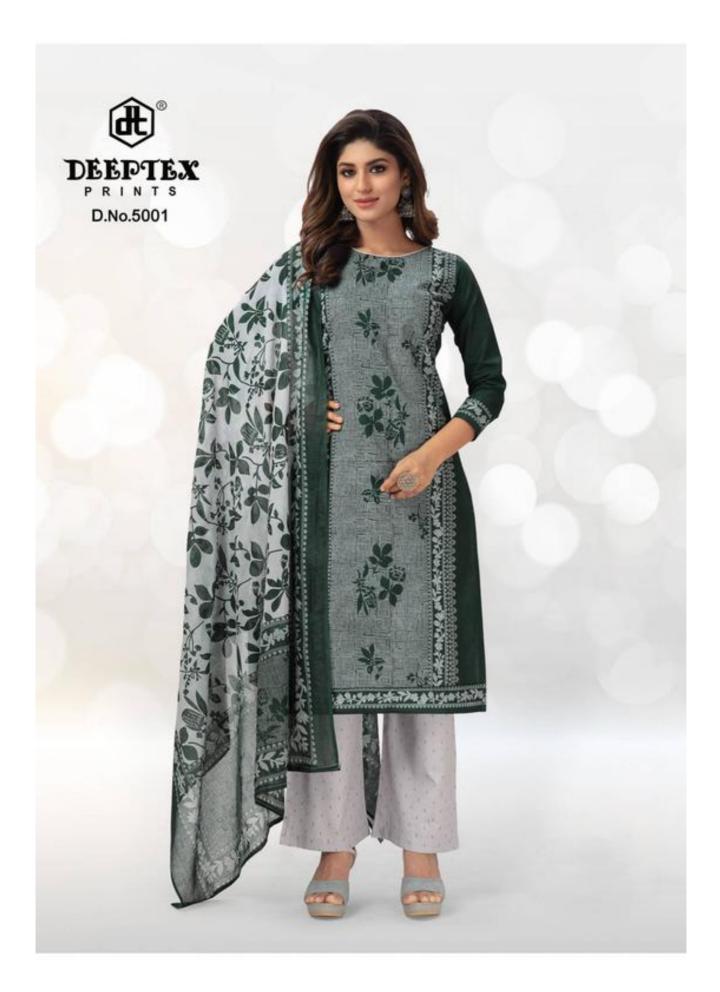

## **DEEPTEX AALIZA VOL 5 - Dress Material**

No Of Pieces: 10 Pieces Brand: DEEPTEX PRINTS Bottom Fabric: Pure Heavy Cotton Printed 2.00 meters approx Top Fabric: Pure Heavy Cotton Printed 2.50 meters approx Dupatta Fabric: Pure Heavy Cotton Printed 2.25 meters approx Occasions: Work Daily Wear Fabric: Pure Heavy Cotton Pure Heavy Cotton Type: Unstitched Material Unstitched Material Packing: Bag Packing Full Set Season: All seasons Monsoon , Summer , Winter Weight: 8 KG