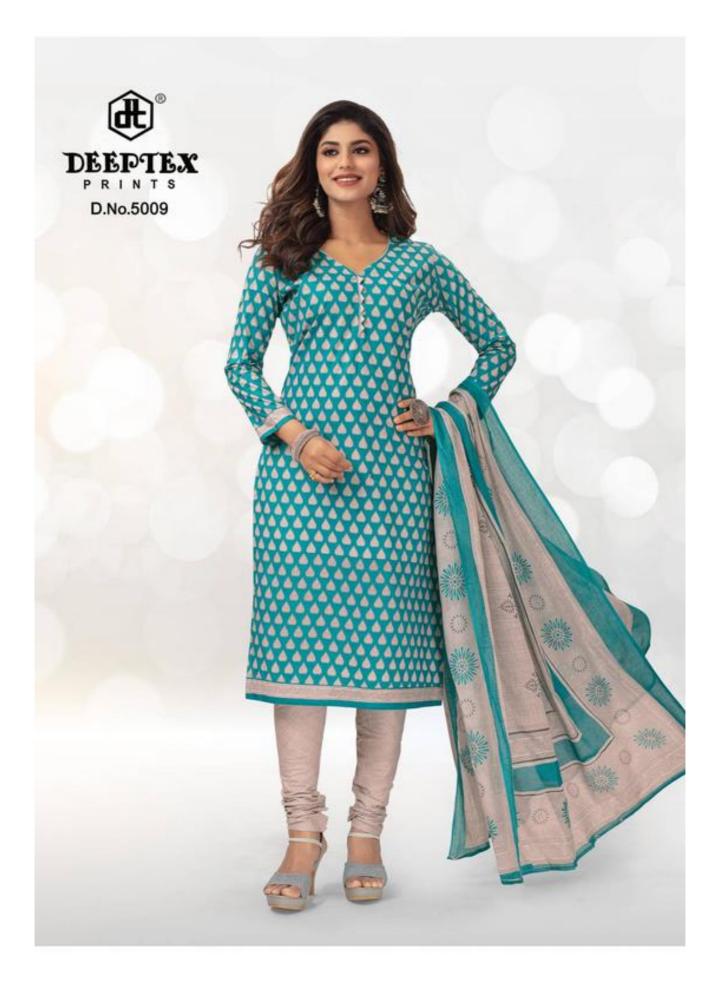

## **DEEPTEX AALIZA VOL 5 - Dress Material**

No Of Pieces: 10 Pieces Brand: DEEPTEX PRINTS Bottom Fabric: Pure Heavy Cotton Printed 2.00 meters approx Top Fabric: Pure Heavy Cotton Printed 2.50 meters approx Dupatta Fabric: Pure Heavy Cotton Printed 2.25 meters approx Occasions: Work Daily Wear Fabric: Pure Heavy Cotton Pure Heavy Cotton Type: Unstitched Material Unstitched Material Packing: Bag Packing Full Set Season: All seasons Monsoon , Summer , Winter Weight: 8 KG