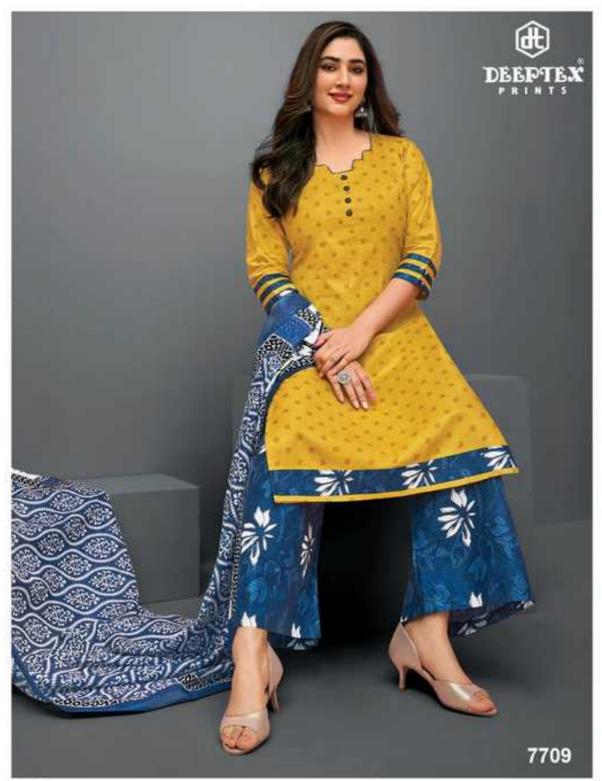

## **DEEPTEX MISS INDIA VOL 77 - Dress Material**

No Of Pieces: 26 Pieces Brand: DEEPTEX PRINTS Type: Unstitched Material Top Fabric: Pure Heavy Cotton Printed 2.50 Meters approx Bottom Fabric: Pure Heavy Cotton Printed 2.00 Meters approx Dupatta Fabric: Pure Cotton Mal Mal printed 2.25 meters approx Packing: Bag Packing full set