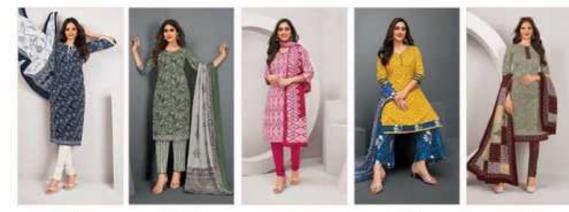

## **DEEPTEX MISS INDIA VOL 77 - Dress Material**

No Of Pieces: 26 Pieces Brand: DEEPTEX PRINTS Type: Unstitched Material Top Fabric: Pure Heavy Cotton Printed 2.50 Meters approx Bottom Fabric: Pure Heavy Cotton Printed 2.00 Meters approx Dupatta Fabric: Pure Cotton Mal Mal printed 2.25 meters approx Packing: Bag Packing full set