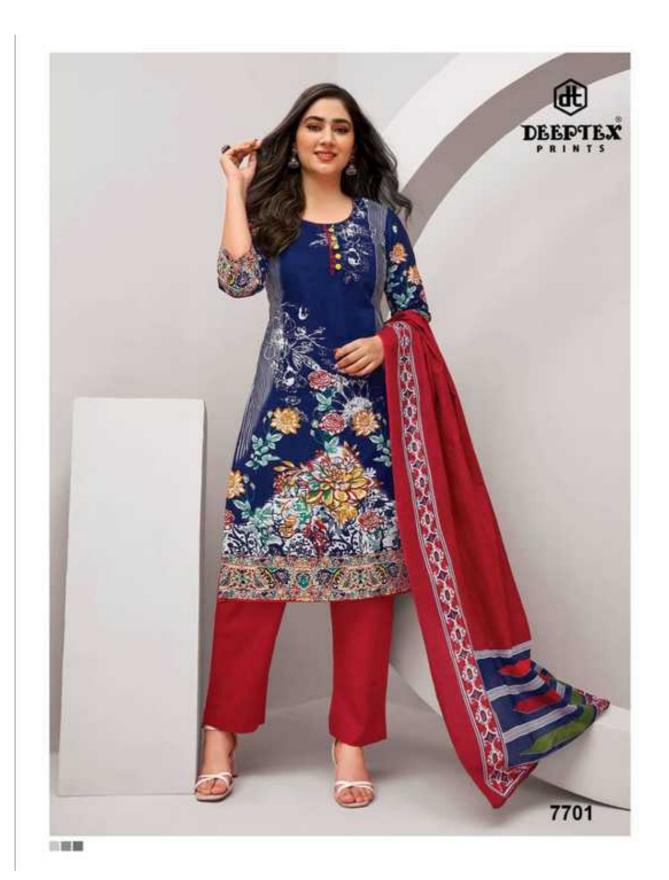

## **DEEPTEX MISS INDIA VOL 77 - Dress Material**

No Of Pieces: 26 Pieces Brand: DEEPTEX PRINTS Type: Unstitched Material Top Fabric: Pure Heavy Cotton Printed 2.50 Meters approx Bottom Fabric: Pure Heavy Cotton Printed 2.00 Meters approx Dupatta Fabric: Pure Cotton Mal Mal printed 2.25 meters approx Packing: Bag Packing full set