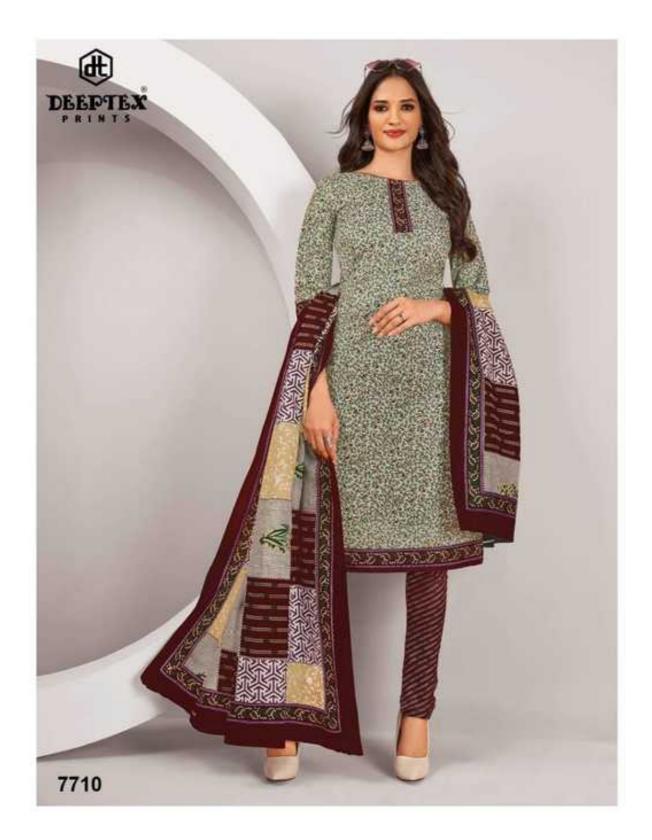

## **DEEPTEX MISS INDIA VOL 77 - Dress Material**

No Of Pieces: 26 Pieces Brand: DEEPTEX PRINTS Type: Unstitched Material Top Fabric: Pure Heavy Cotton Printed 2.50 Meters approx Bottom Fabric: Pure Heavy Cotton Printed 2.00 Meters approx Dupatta Fabric: Pure Cotton Mal Mal printed 2.25 meters approx Packing: Bag Packing full set