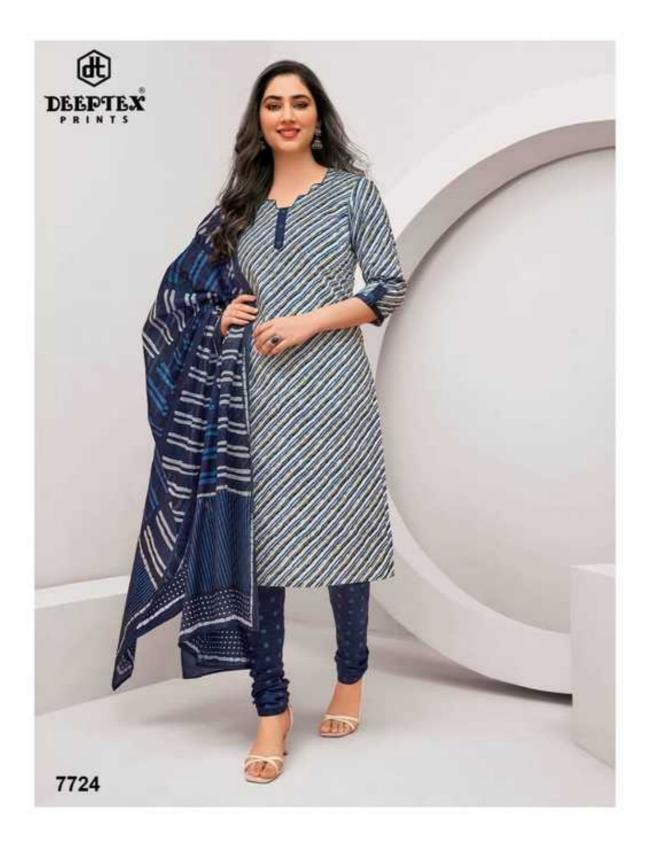

## **DEEPTEX MISS INDIA VOL 77 - Dress Material**

No Of Pieces: 26 Pieces Brand: DEEPTEX PRINTS Type: Unstitched Material Top Fabric: Pure Heavy Cotton Printed 2.50 Meters approx Bottom Fabric: Pure Heavy Cotton Printed 2.00 Meters approx Dupatta Fabric: Pure Cotton Mal Mal printed 2.25 meters approx Packing: Bag Packing full set