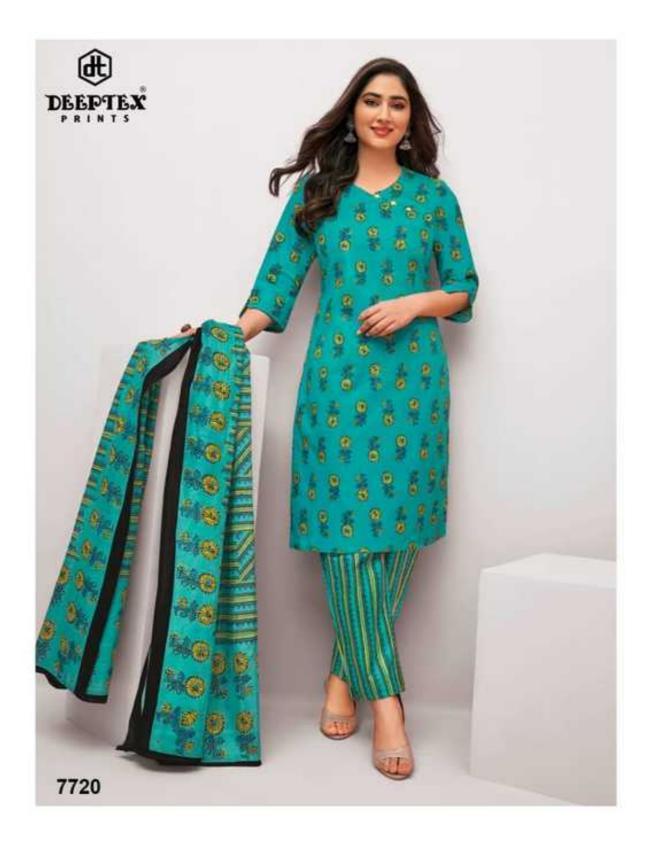

## **DEEPTEX MISS INDIA VOL 77 - Dress Material**

No Of Pieces: 26 Pieces Brand: DEEPTEX PRINTS Type: Unstitched Material Top Fabric: Pure Heavy Cotton Printed 2.50 Meters approx Bottom Fabric: Pure Heavy Cotton Printed 2.00 Meters approx Dupatta Fabric: Pure Cotton Mal Mal printed 2.25 meters approx Packing: Bag Packing full set