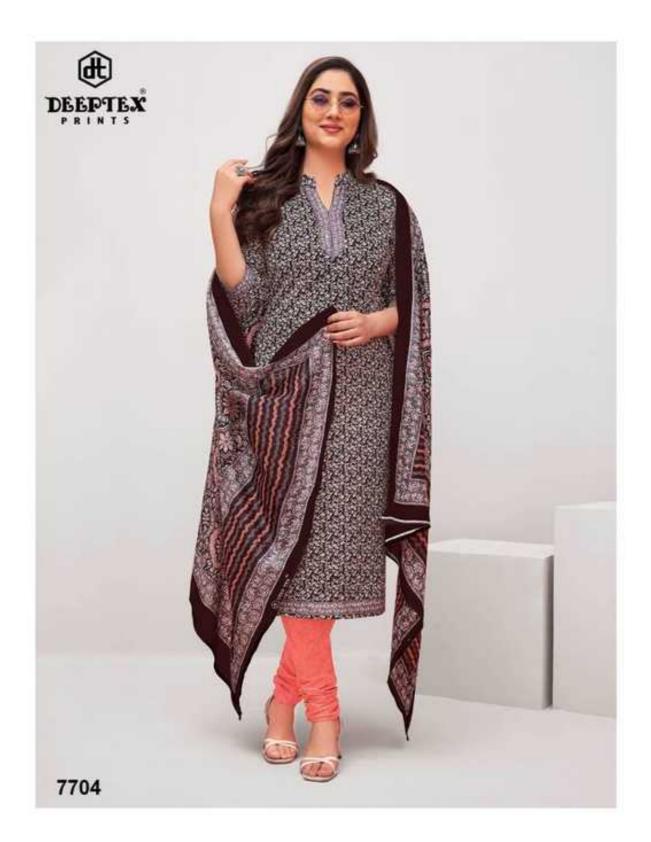

## **DEEPTEX MISS INDIA VOL 77 - Dress Material**

No Of Pieces: 26 Pieces Brand: DEEPTEX PRINTS Type: Unstitched Material Top Fabric: Pure Heavy Cotton Printed 2.50 Meters approx Bottom Fabric: Pure Heavy Cotton Printed 2.00 Meters approx Dupatta Fabric: Pure Cotton Mal Mal printed 2.25 meters approx Packing: Bag Packing full set