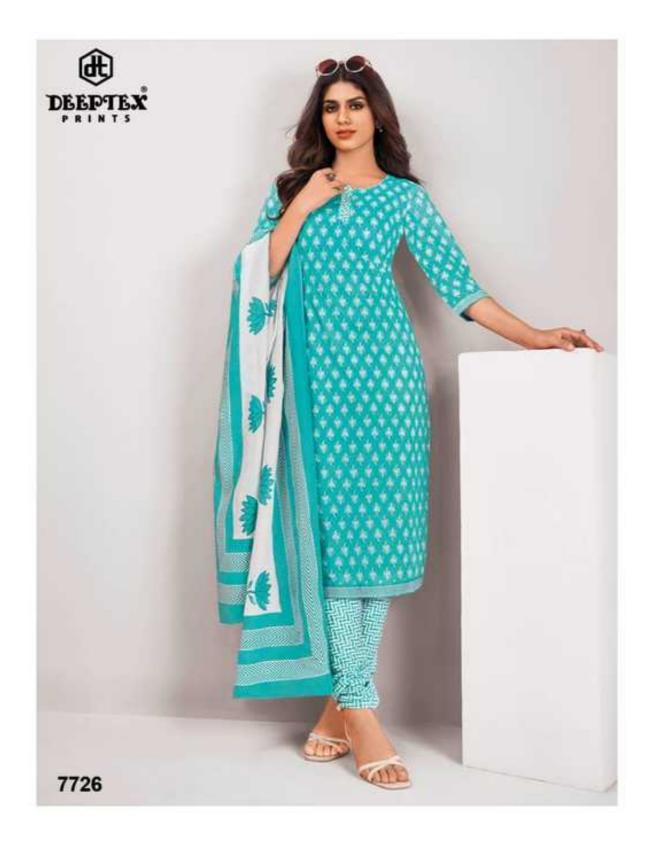

## **DEEPTEX MISS INDIA VOL 77 - Dress Material**

No Of Pieces: 26 Pieces Brand: DEEPTEX PRINTS Type: Unstitched Material Top Fabric: Pure Heavy Cotton Printed 2.50 Meters approx Bottom Fabric: Pure Heavy Cotton Printed 2.00 Meters approx Dupatta Fabric: Pure Cotton Mal Mal printed 2.25 meters approx Packing: Bag Packing full set