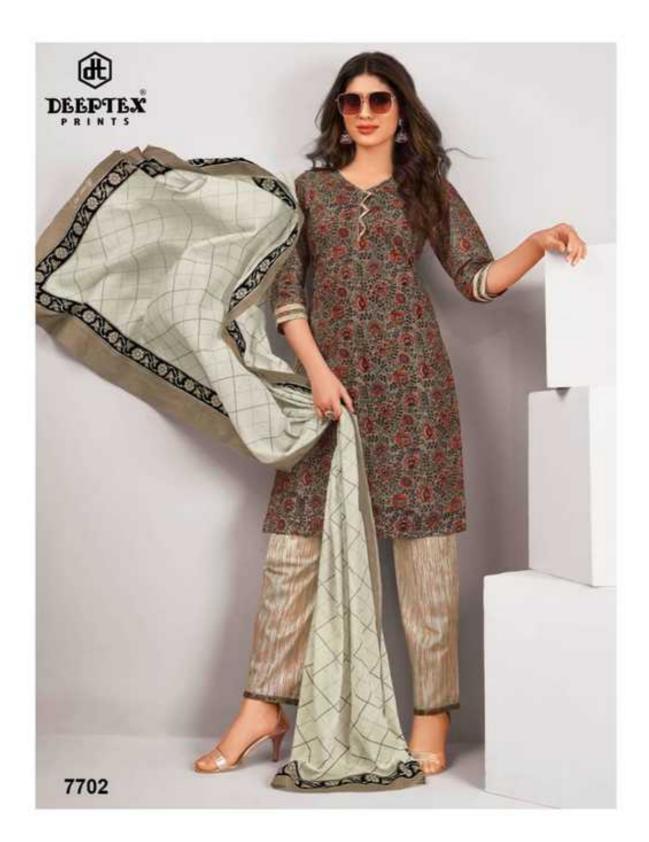

## **DEEPTEX MISS INDIA VOL 77 - Dress Material**

No Of Pieces: 26 Pieces Brand: DEEPTEX PRINTS Type: Unstitched Material Top Fabric: Pure Heavy Cotton Printed 2.50 Meters approx Bottom Fabric: Pure Heavy Cotton Printed 2.00 Meters approx Dupatta Fabric: Pure Cotton Mal Mal printed 2.25 meters approx Packing: Bag Packing full set