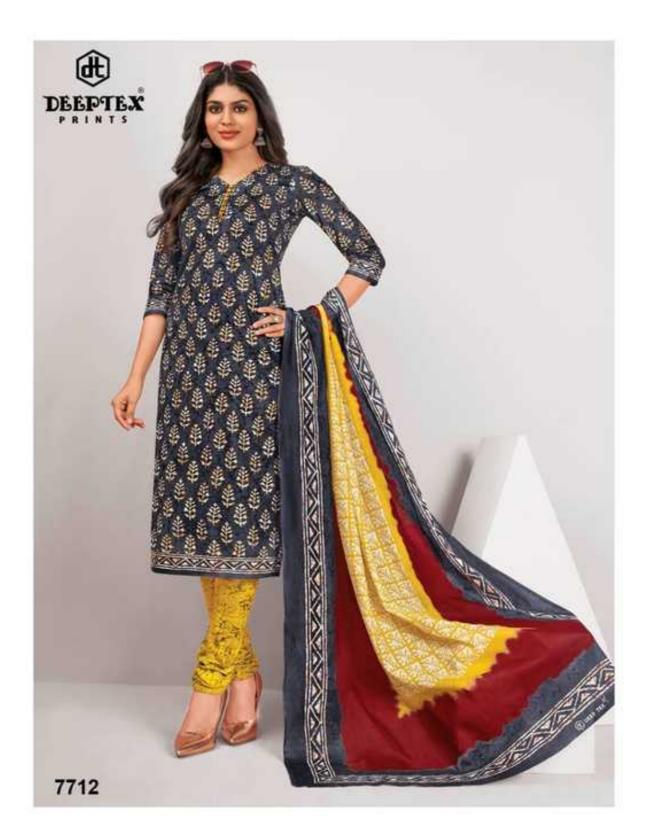

## **DEEPTEX MISS INDIA VOL 77 - Dress Material**

No Of Pieces: 26 Pieces Brand: DEEPTEX PRINTS Type: Unstitched Material Top Fabric: Pure Heavy Cotton Printed 2.50 Meters approx Bottom Fabric: Pure Heavy Cotton Printed 2.00 Meters approx Dupatta Fabric: Pure Cotton Mal Mal printed 2.25 meters approx Packing: Bag Packing full set