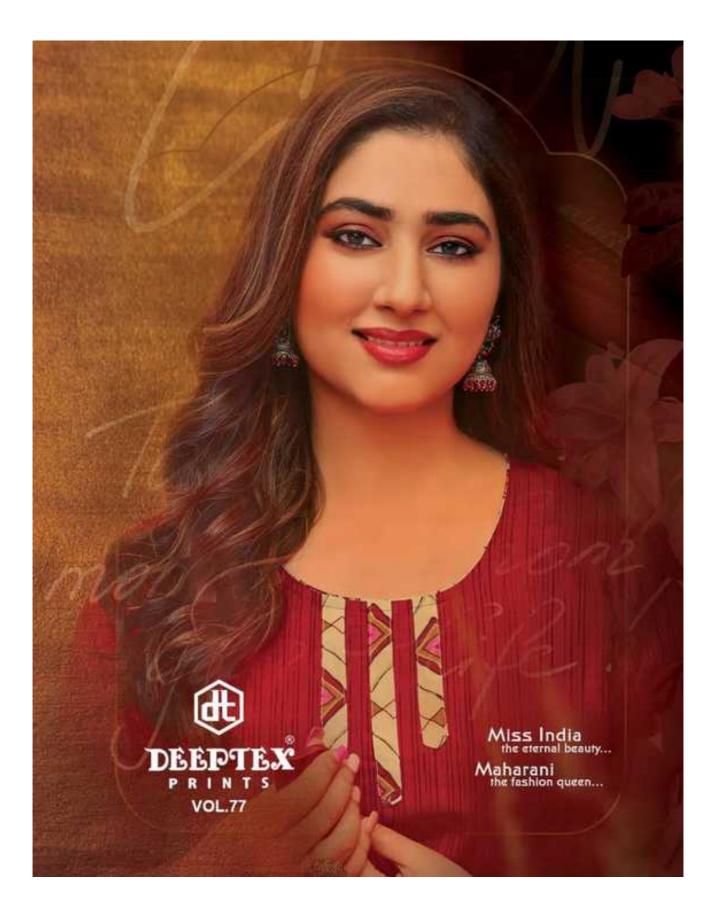

## **DEEPTEX MISS INDIA VOL 77 - Dress Material**

No Of Pieces: 26 Pieces Brand: DEEPTEX PRINTS Type: Unstitched Material Top Fabric: Pure Heavy Cotton Printed 2.50 Meters approx Bottom Fabric: Pure Heavy Cotton Printed 2.00 Meters approx Dupatta Fabric: Pure Cotton Mal Mal printed 2.25 meters approx Packing: Bag Packing full set