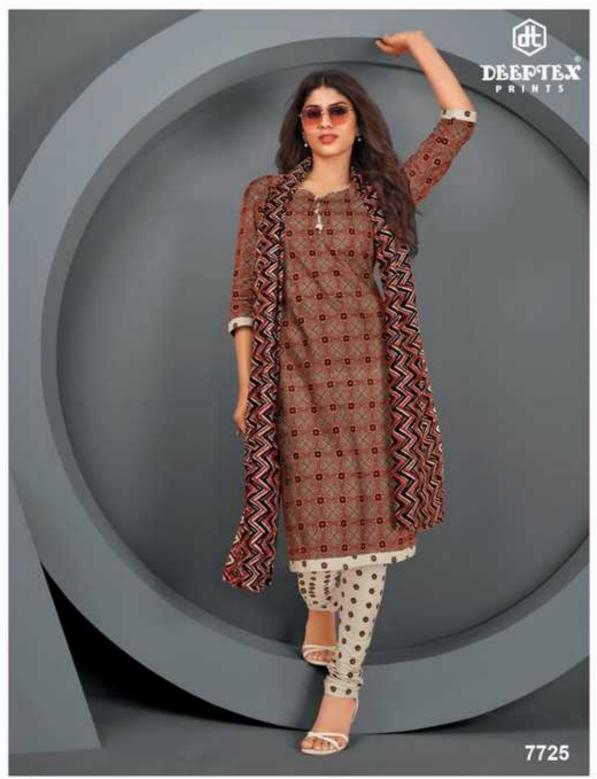

## **DEEPTEX MISS INDIA VOL 77 - Dress Material**

No Of Pieces: 26 Pieces Brand: DEEPTEX PRINTS Type: Unstitched Material Top Fabric: Pure Heavy Cotton Printed 2.50 Meters approx Bottom Fabric: Pure Heavy Cotton Printed 2.00 Meters approx Dupatta Fabric: Pure Cotton Mal Mal printed 2.25 meters approx Packing: Bag Packing full set