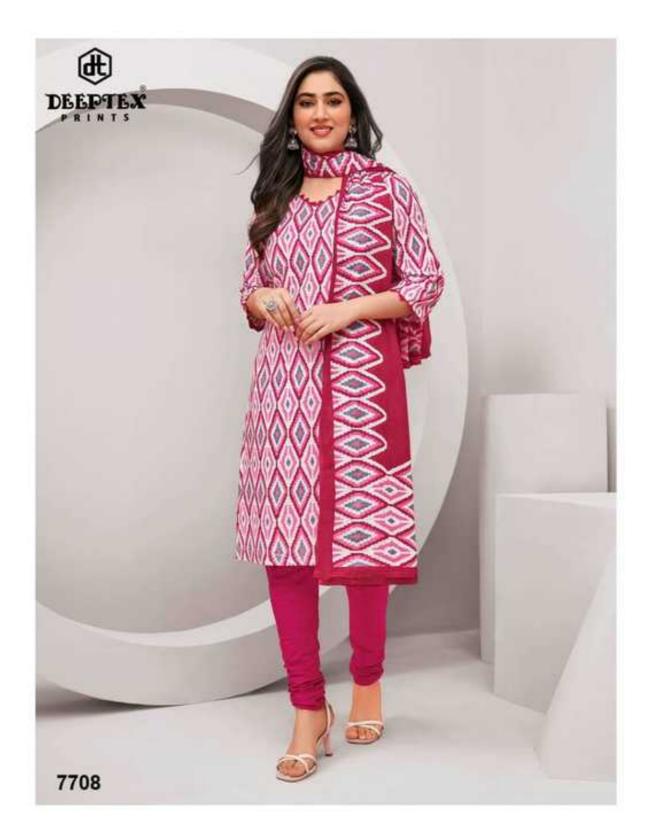

## **DEEPTEX MISS INDIA VOL 77 - Dress Material**

No Of Pieces: 26 Pieces Brand: DEEPTEX PRINTS Type: Unstitched Material Top Fabric: Pure Heavy Cotton Printed 2.50 Meters approx Bottom Fabric: Pure Heavy Cotton Printed 2.00 Meters approx Dupatta Fabric: Pure Cotton Mal Mal printed 2.25 meters approx Packing: Bag Packing full set