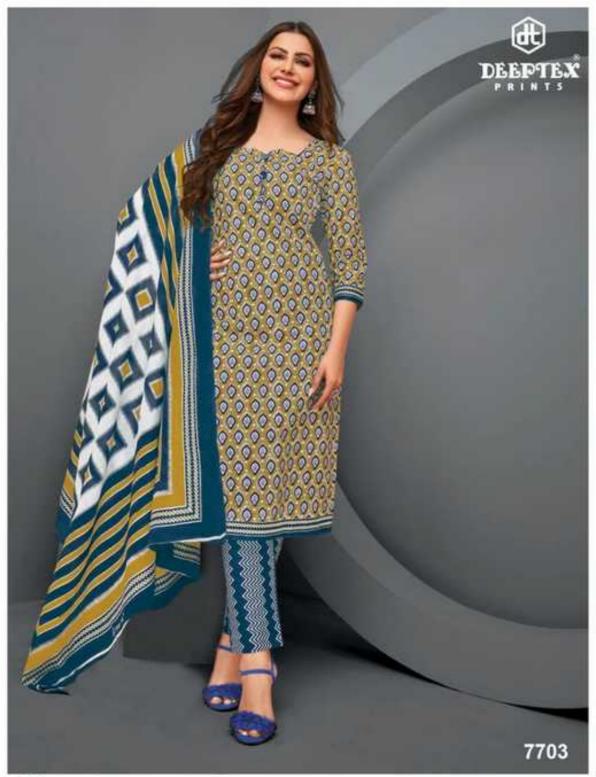

## **DEEPTEX MISS INDIA VOL 77 - Dress Material**

No Of Pieces: 26 Pieces Brand: DEEPTEX PRINTS Type: Unstitched Material Top Fabric: Pure Heavy Cotton Printed 2.50 Meters approx Bottom Fabric: Pure Heavy Cotton Printed 2.00 Meters approx Dupatta Fabric: Pure Cotton Mal Mal printed 2.25 meters approx Packing: Bag Packing full set