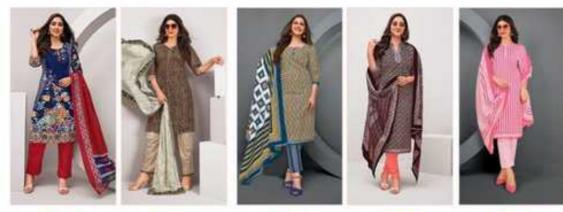

## **DEEPTEX MISS INDIA VOL 77 - Dress Material**

No Of Pieces: 26 Pieces Brand: DEEPTEX PRINTS Type: Unstitched Material Top Fabric: Pure Heavy Cotton Printed 2.50 Meters approx Bottom Fabric: Pure Heavy Cotton Printed 2.00 Meters approx Dupatta Fabric: Pure Cotton Mal Mal printed 2.25 meters approx Packing: Bag Packing full set