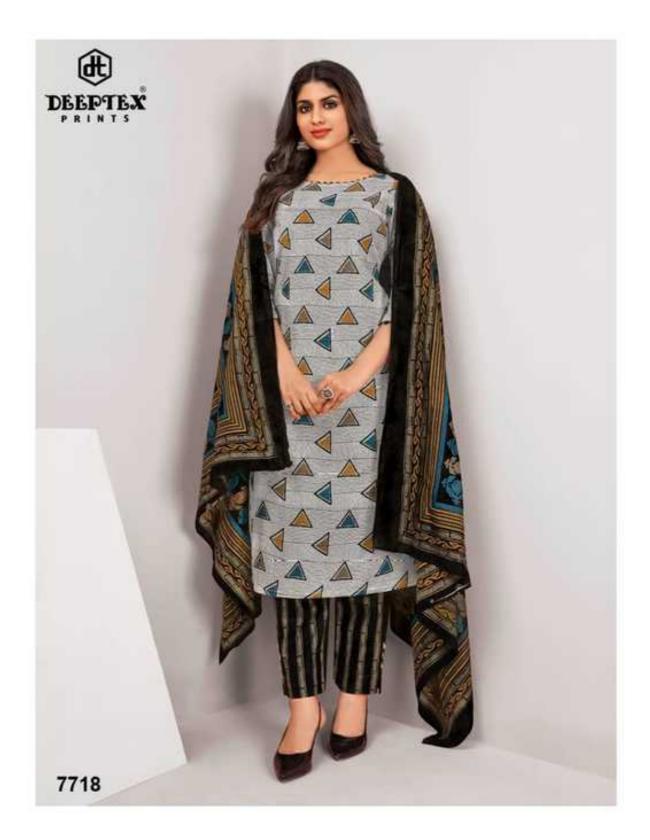

## **DEEPTEX MISS INDIA VOL 77 - Dress Material**

No Of Pieces: 26 Pieces Brand: DEEPTEX PRINTS Type: Unstitched Material Top Fabric: Pure Heavy Cotton Printed 2.50 Meters approx Bottom Fabric: Pure Heavy Cotton Printed 2.00 Meters approx Dupatta Fabric: Pure Cotton Mal Mal printed 2.25 meters approx Packing: Bag Packing full set