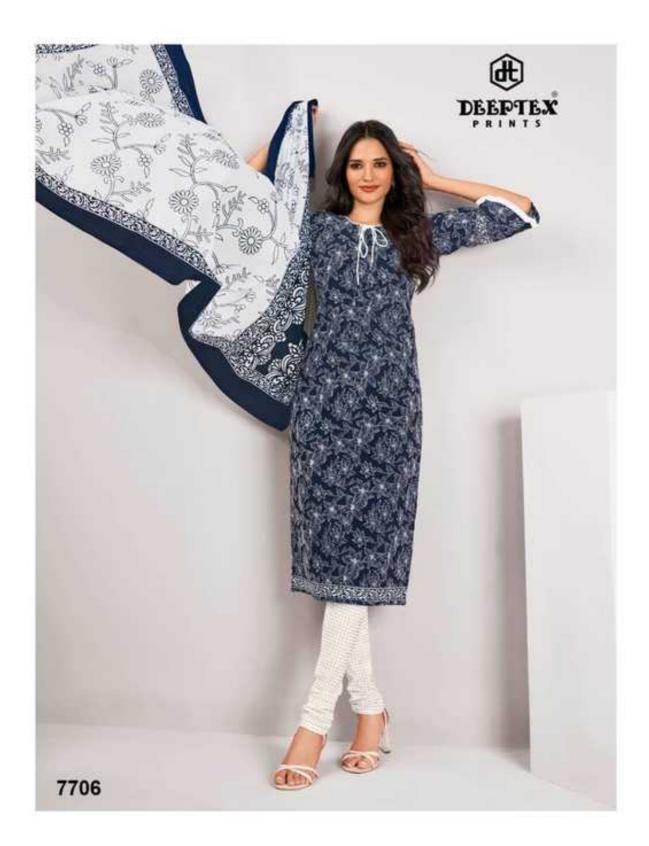

## **DEEPTEX MISS INDIA VOL 77 - Dress Material**

No Of Pieces: 26 Pieces Brand: DEEPTEX PRINTS Type: Unstitched Material Top Fabric: Pure Heavy Cotton Printed 2.50 Meters approx Bottom Fabric: Pure Heavy Cotton Printed 2.00 Meters approx Dupatta Fabric: Pure Cotton Mal Mal printed 2.25 meters approx Packing: Bag Packing full set