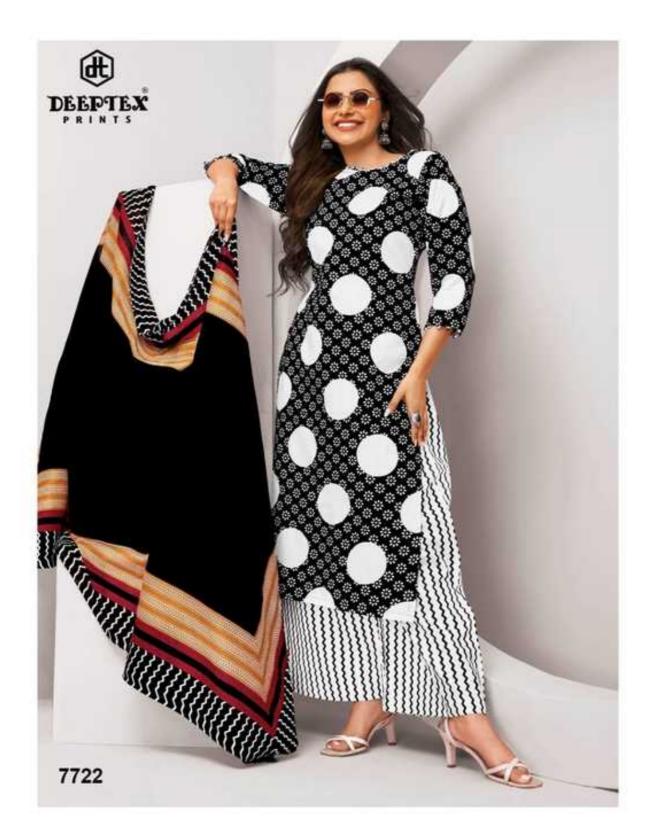

## **DEEPTEX MISS INDIA VOL 77 - Dress Material**

No Of Pieces: 26 Pieces Brand: DEEPTEX PRINTS Type: Unstitched Material Top Fabric: Pure Heavy Cotton Printed 2.50 Meters approx Bottom Fabric: Pure Heavy Cotton Printed 2.00 Meters approx Dupatta Fabric: Pure Cotton Mal Mal printed 2.25 meters approx Packing: Bag Packing full set