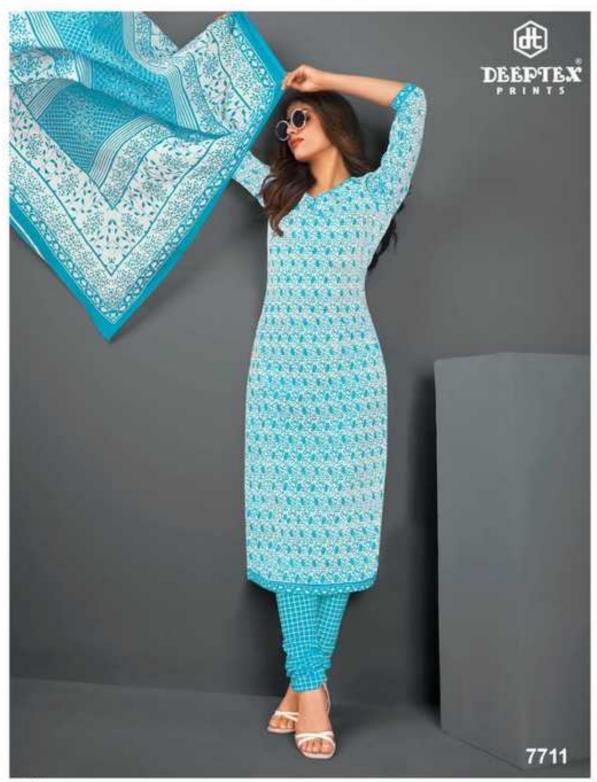

## **DEEPTEX MISS INDIA VOL 77 - Dress Material**

No Of Pieces: 26 Pieces Brand: DEEPTEX PRINTS Type: Unstitched Material Top Fabric: Pure Heavy Cotton Printed 2.50 Meters approx Bottom Fabric: Pure Heavy Cotton Printed 2.00 Meters approx Dupatta Fabric: Pure Cotton Mal Mal printed 2.25 meters approx Packing: Bag Packing full set