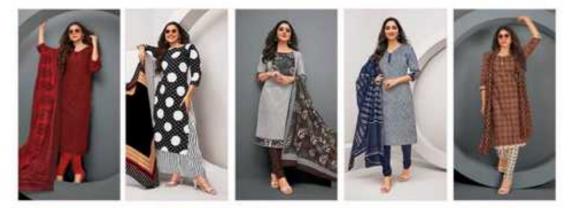

## **DEEPTEX MISS INDIA VOL 77 - Dress Material**

No Of Pieces: 26 Pieces Brand: DEEPTEX PRINTS Type: Unstitched Material Top Fabric: Pure Heavy Cotton Printed 2.50 Meters approx Bottom Fabric: Pure Heavy Cotton Printed 2.00 Meters approx Dupatta Fabric: Pure Cotton Mal Mal printed 2.25 meters approx Packing: Bag Packing full set