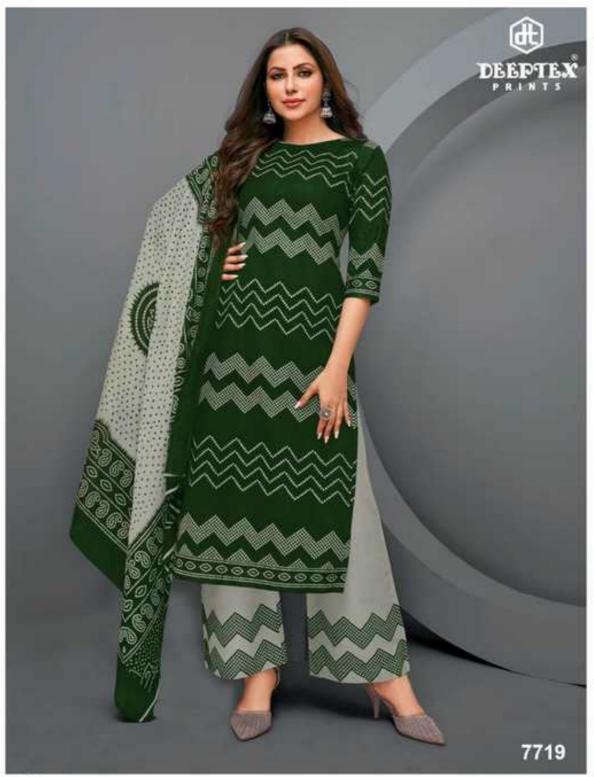

## **DEEPTEX MISS INDIA VOL 77 - Dress Material**

No Of Pieces: 26 Pieces Brand: DEEPTEX PRINTS Type: Unstitched Material Top Fabric: Pure Heavy Cotton Printed 2.50 Meters approx Bottom Fabric: Pure Heavy Cotton Printed 2.00 Meters approx Dupatta Fabric: Pure Cotton Mal Mal printed 2.25 meters approx Packing: Bag Packing full set