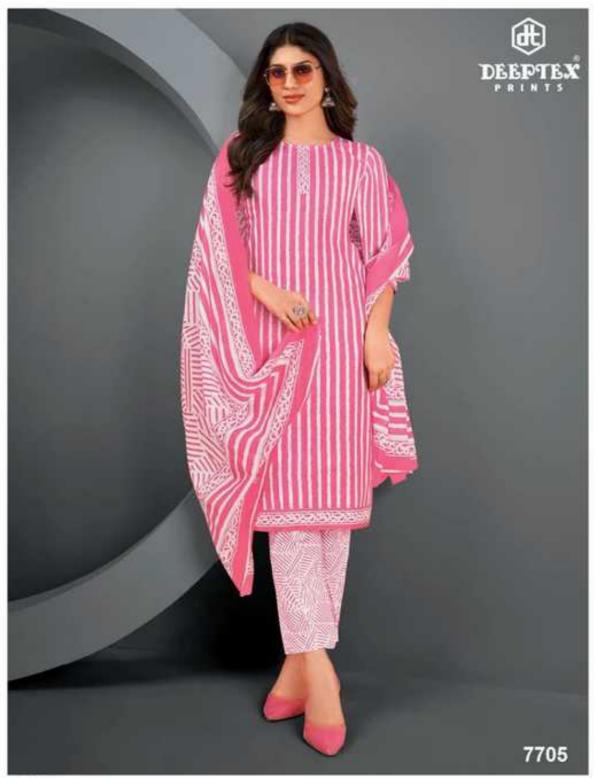

## **DEEPTEX MISS INDIA VOL 77 - Dress Material**

No Of Pieces: 26 Pieces Brand: DEEPTEX PRINTS Type: Unstitched Material Top Fabric: Pure Heavy Cotton Printed 2.50 Meters approx Bottom Fabric: Pure Heavy Cotton Printed 2.00 Meters approx Dupatta Fabric: Pure Cotton Mal Mal printed 2.25 meters approx Packing: Bag Packing full set