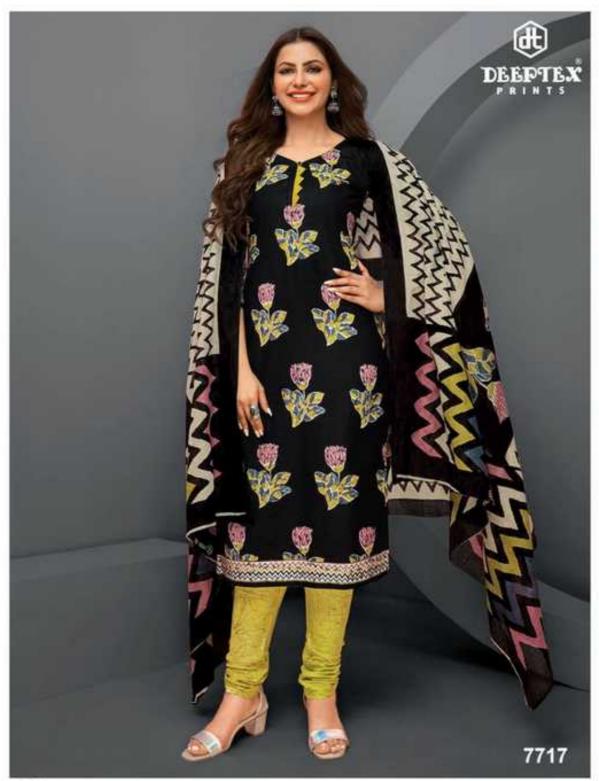

## **DEEPTEX MISS INDIA VOL 77 - Dress Material**

No Of Pieces: 26 Pieces Brand: DEEPTEX PRINTS Type: Unstitched Material Top Fabric: Pure Heavy Cotton Printed 2.50 Meters approx Bottom Fabric: Pure Heavy Cotton Printed 2.00 Meters approx Dupatta Fabric: Pure Cotton Mal Mal printed 2.25 meters approx Packing: Bag Packing full set