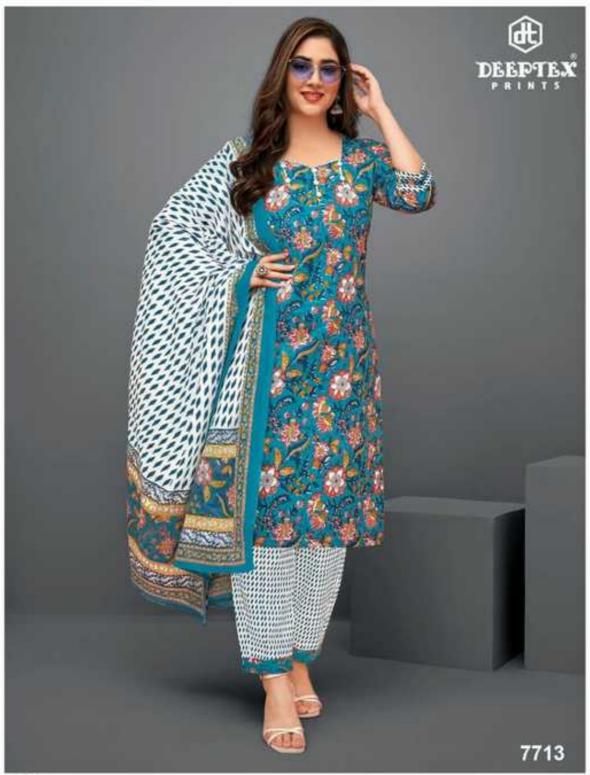

## **DEEPTEX MISS INDIA VOL 77 - Dress Material**

No Of Pieces: 26 Pieces Brand: DEEPTEX PRINTS Type: Unstitched Material Top Fabric: Pure Heavy Cotton Printed 2.50 Meters approx Bottom Fabric: Pure Heavy Cotton Printed 2.00 Meters approx Dupatta Fabric: Pure Cotton Mal Mal printed 2.25 meters approx Packing: Bag Packing full set