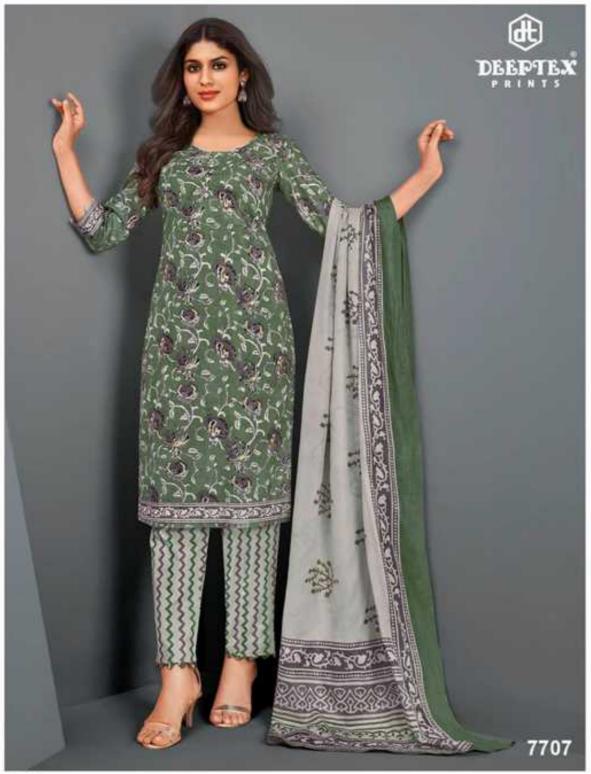

## **DEEPTEX MISS INDIA VOL 77 - Dress Material**

No Of Pieces: 26 Pieces Brand: DEEPTEX PRINTS Type: Unstitched Material Top Fabric: Pure Heavy Cotton Printed 2.50 Meters approx Bottom Fabric: Pure Heavy Cotton Printed 2.00 Meters approx Dupatta Fabric: Pure Cotton Mal Mal printed 2.25 meters approx Packing: Bag Packing full set