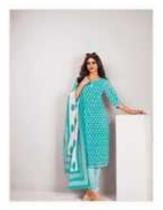

## **DEEPTEX MISS INDIA VOL 77 - Dress Material**

No Of Pieces: 26 Pieces Brand: DEEPTEX PRINTS Type: Unstitched Material Top Fabric: Pure Heavy Cotton Printed 2.50 Meters approx Bottom Fabric: Pure Heavy Cotton Printed 2.00 Meters approx Dupatta Fabric: Pure Cotton Mal Mal printed 2.25 meters approx Packing: Bag Packing full set