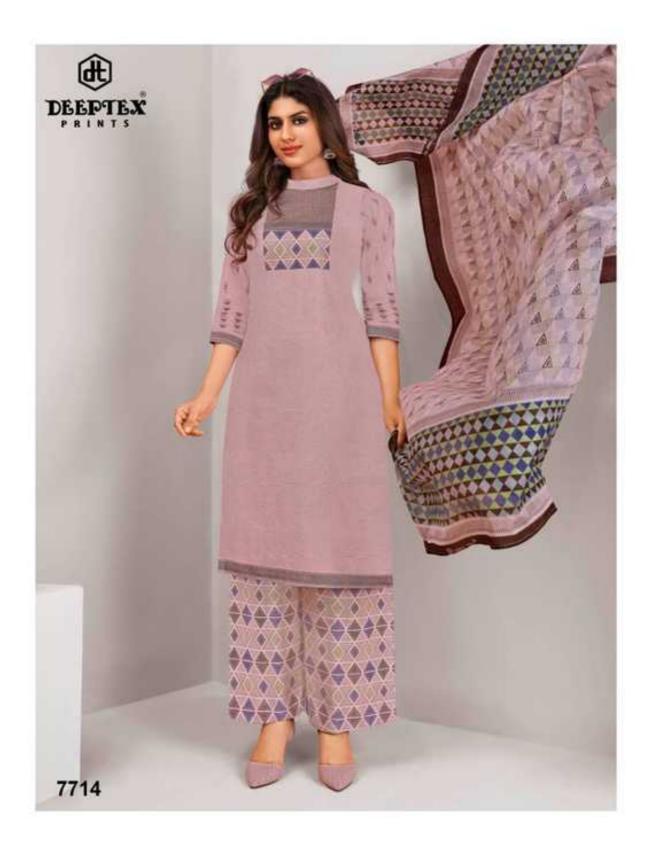

## **DEEPTEX MISS INDIA VOL 77 - Dress Material**

No Of Pieces: 26 Pieces Brand: DEEPTEX PRINTS Type: Unstitched Material Top Fabric: Pure Heavy Cotton Printed 2.50 Meters approx Bottom Fabric: Pure Heavy Cotton Printed 2.00 Meters approx Dupatta Fabric: Pure Cotton Mal Mal printed 2.25 meters approx Packing: Bag Packing full set