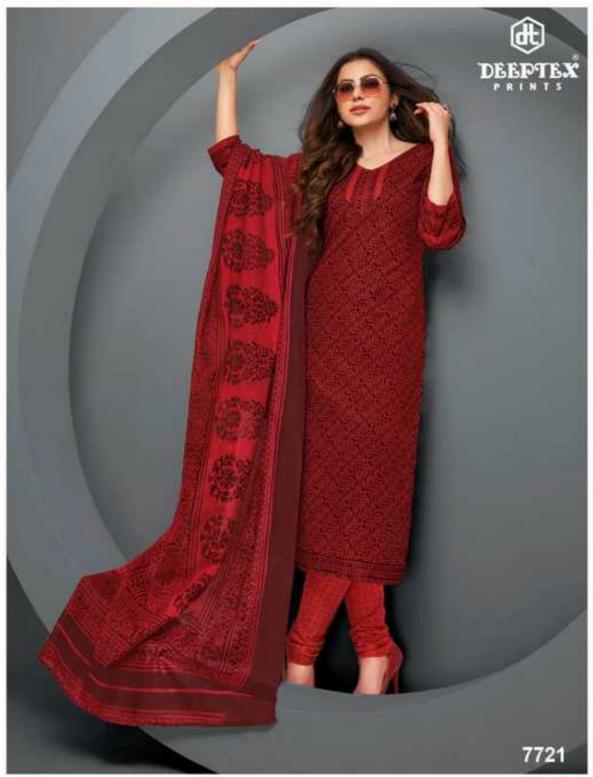

## **DEEPTEX MISS INDIA VOL 77 - Dress Material**

No Of Pieces: 26 Pieces Brand: DEEPTEX PRINTS Type: Unstitched Material Top Fabric: Pure Heavy Cotton Printed 2.50 Meters approx Bottom Fabric: Pure Heavy Cotton Printed 2.00 Meters approx Dupatta Fabric: Pure Cotton Mal Mal printed 2.25 meters approx Packing: Bag Packing full set