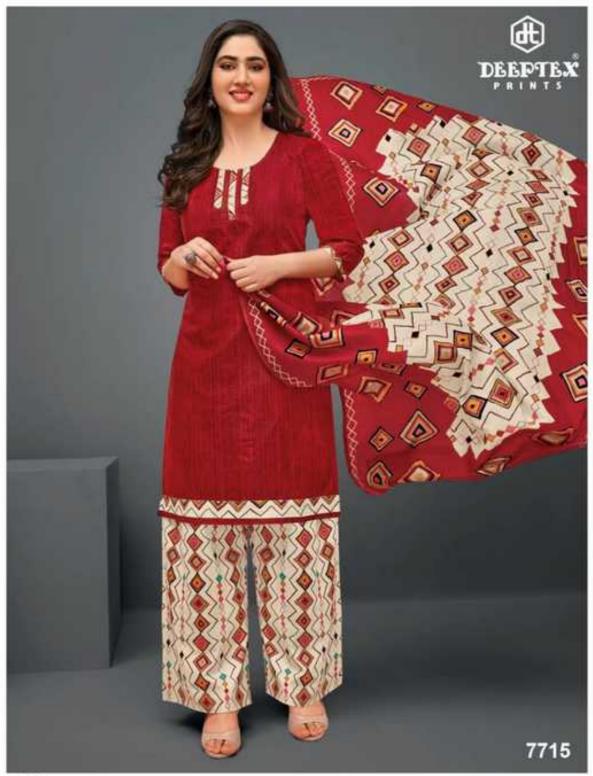

## **DEEPTEX MISS INDIA VOL 77 - Dress Material**

No Of Pieces: 26 Pieces Brand: DEEPTEX PRINTS Type: Unstitched Material Top Fabric: Pure Heavy Cotton Printed 2.50 Meters approx Bottom Fabric: Pure Heavy Cotton Printed 2.00 Meters approx Dupatta Fabric: Pure Cotton Mal Mal printed 2.25 meters approx Packing: Bag Packing full set