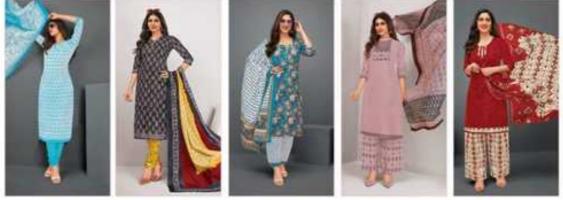

## **DEEPTEX MISS INDIA VOL 77 - Dress Material**

No Of Pieces: 26 Pieces Brand: DEEPTEX PRINTS Type: Unstitched Material Top Fabric: Pure Heavy Cotton Printed 2.50 Meters approx Bottom Fabric: Pure Heavy Cotton Printed 2.00 Meters approx Dupatta Fabric: Pure Cotton Mal Mal printed 2.25 meters approx Packing: Bag Packing full set