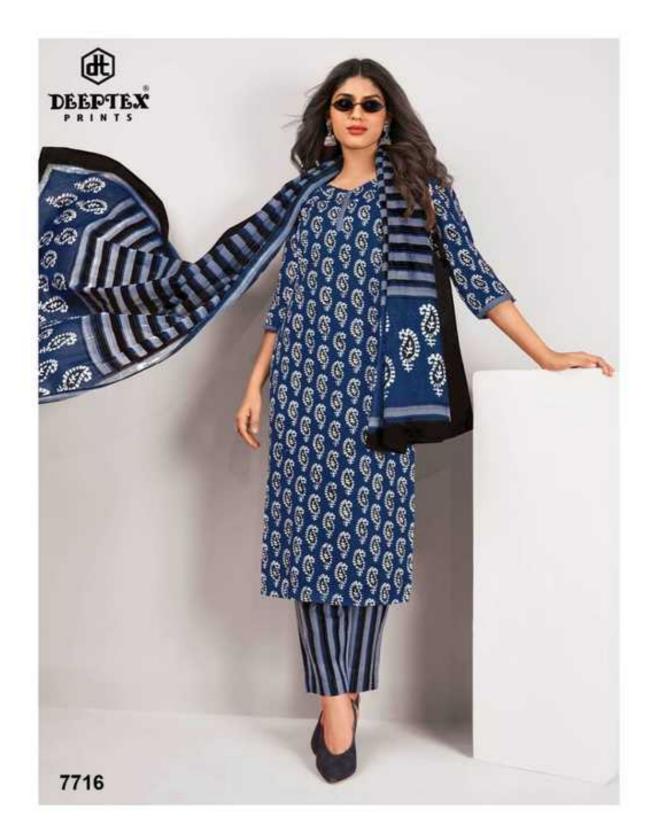

## **DEEPTEX MISS INDIA VOL 77 - Dress Material**

No Of Pieces: 26 Pieces Brand: DEEPTEX PRINTS Type: Unstitched Material Top Fabric: Pure Heavy Cotton Printed 2.50 Meters approx Bottom Fabric: Pure Heavy Cotton Printed 2.00 Meters approx Dupatta Fabric: Pure Cotton Mal Mal printed 2.25 meters approx Packing: Bag Packing full set