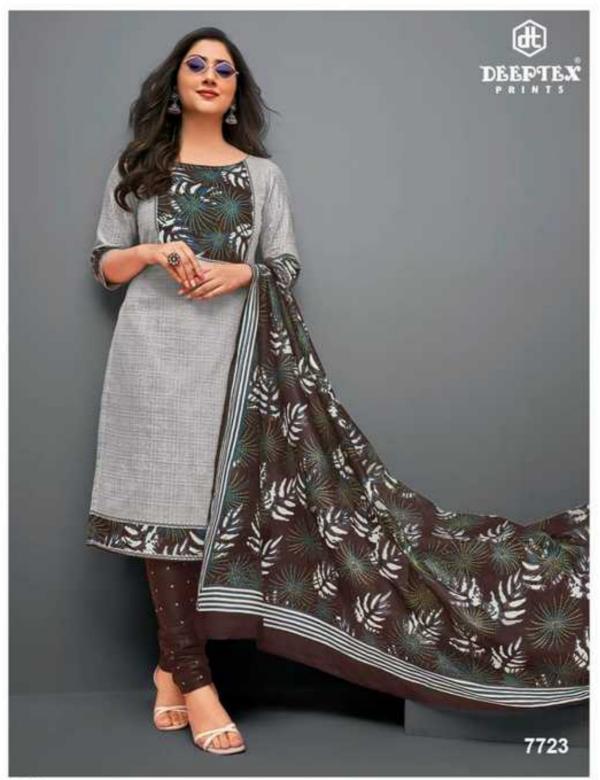

## **DEEPTEX MISS INDIA VOL 77 - Dress Material**

No Of Pieces: 26 Pieces Brand: DEEPTEX PRINTS Type: Unstitched Material Top Fabric: Pure Heavy Cotton Printed 2.50 Meters approx Bottom Fabric: Pure Heavy Cotton Printed 2.00 Meters approx Dupatta Fabric: Pure Cotton Mal Mal printed 2.25 meters approx Packing: Bag Packing full set