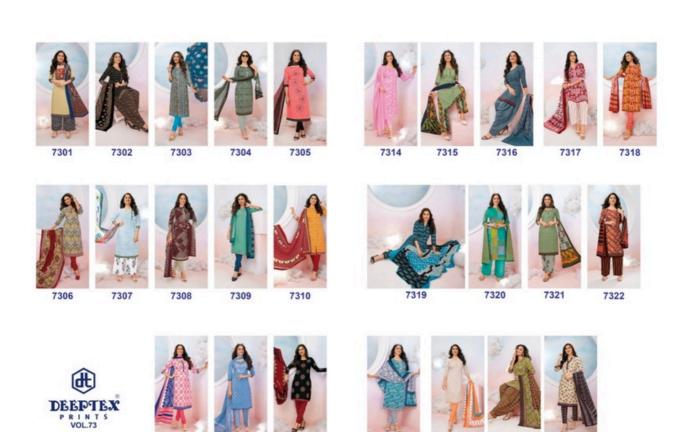

## **DEEPTEX MISS INDIA VOL 73 - Dress Material**

No Of Pieces: 26 Pieces

**Brand: DEEPTEX PRINTS** 

Type: Unstitched Material /Only fabrics

Top Fabric: Pure Heavy Lawn Cotton 2.50 Meters Approx

Bottom Fabric: Pure Heavy Cotton Printed 2.00 Meters Approx