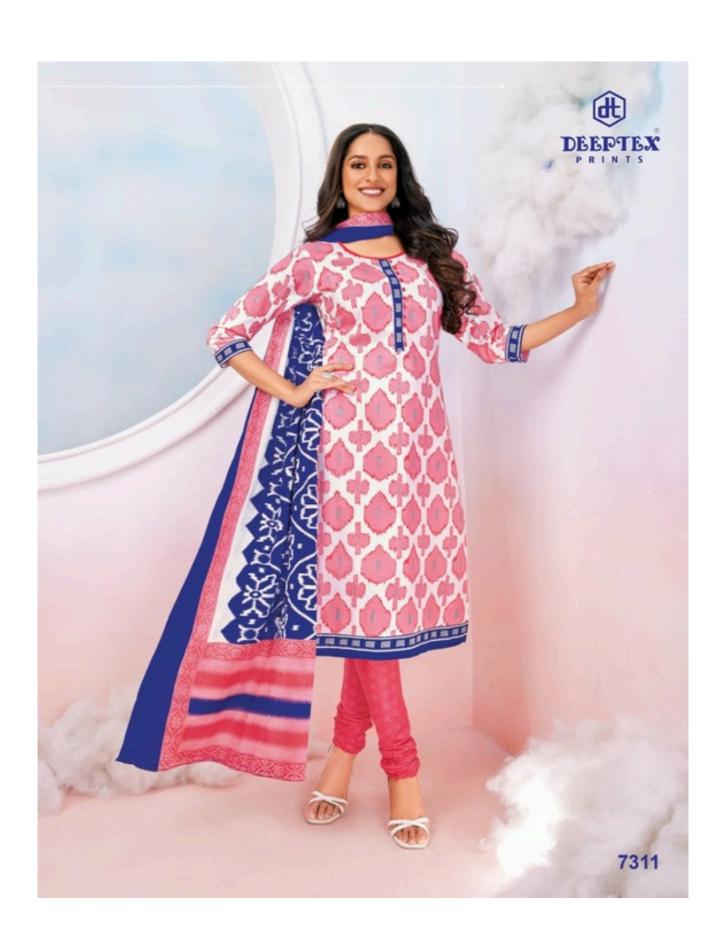

## **DEEPTEX MISS INDIA VOL 73 - Dress Material**

No Of Pieces: 26 Pieces

**Brand: DEEPTEX PRINTS** 

Type: Unstitched Material /Only fabrics

Top Fabric: Pure Heavy Lawn Cotton 2.50 Meters Approx

Bottom Fabric: Pure Heavy Cotton Printed 2.00 Meters Approx

Dupatta Fabric: Pure Cotton Mal Mal 2.25 Meters Approx

Packing: Bag Packing

Season: All seasons

Weight: 18 KG

FOR TRADE ENQUIRY: