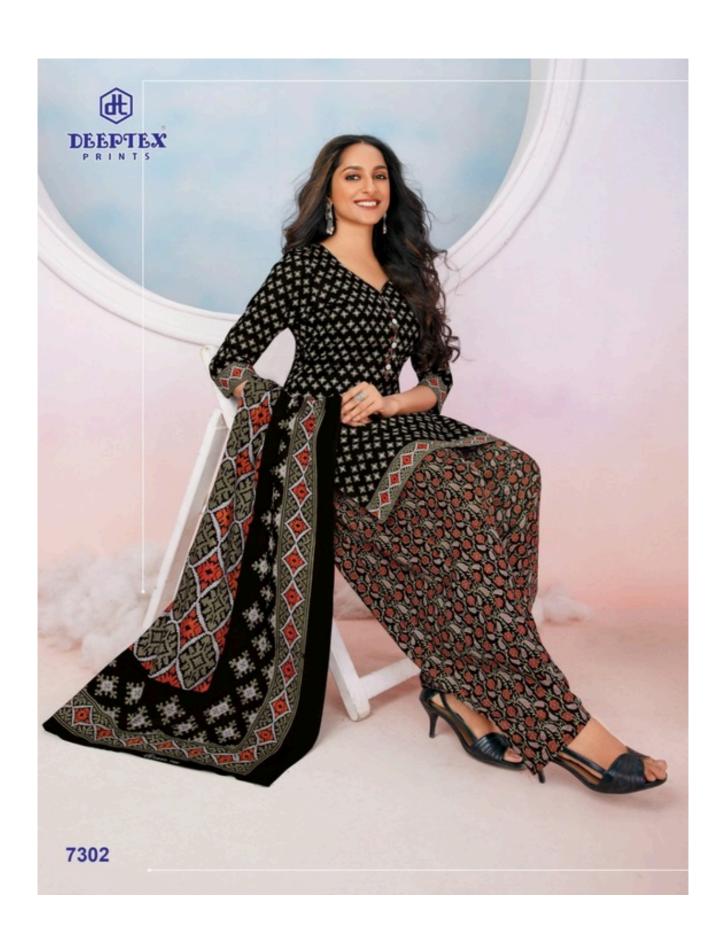

## **DEEPTEX MISS INDIA VOL 73 - Dress Material**

No Of Pieces: 26 Pieces

**Brand: DEEPTEX PRINTS** 

Type: Unstitched Material /Only fabrics

Top Fabric: Pure Heavy Lawn Cotton 2.50 Meters Approx

Bottom Fabric: Pure Heavy Cotton Printed 2.00 Meters Approx

Dupatta Fabric: Pure Cotton Mal Mal 2.25 Meters Approx

Packing: Bag Packing

Season: All seasons

Weight: 18 KG

FOR TRADE ENQUIRY: