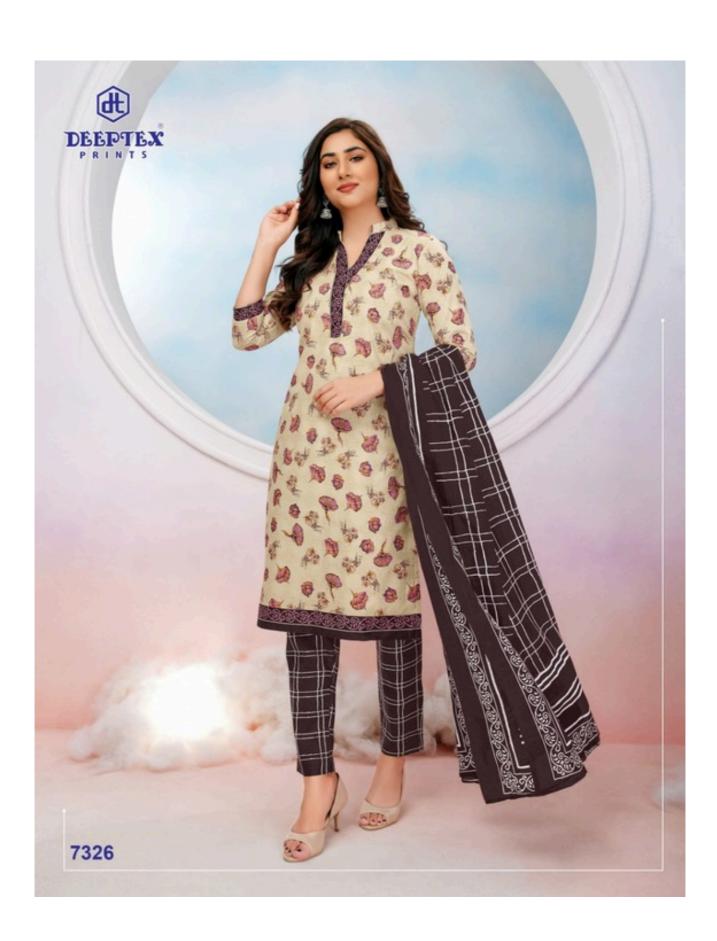

## **DEEPTEX MISS INDIA VOL 73 - Dress Material**

No Of Pieces: 26 Pieces

**Brand: DEEPTEX PRINTS** 

Type: Unstitched Material /Only fabrics

Top Fabric: Pure Heavy Lawn Cotton 2.50 Meters Approx

Bottom Fabric: Pure Heavy Cotton Printed 2.00 Meters Approx

Dupatta Fabric: Pure Cotton Mal Mal 2.25 Meters Approx

Packing: Bag Packing

Season: All seasons

Weight: 18 KG

FOR TRADE ENQUIRY: