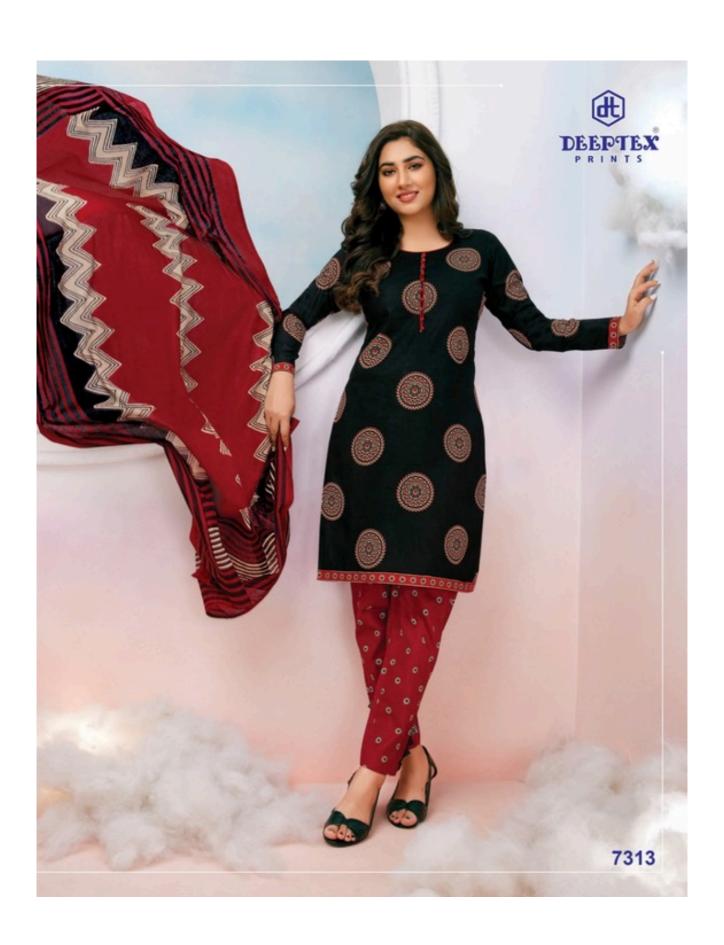

## **DEEPTEX MISS INDIA VOL 73 - Dress Material**

No Of Pieces: 26 Pieces

**Brand: DEEPTEX PRINTS** 

Type: Unstitched Material /Only fabrics

Top Fabric: Pure Heavy Lawn Cotton 2.50 Meters Approx

Bottom Fabric: Pure Heavy Cotton Printed 2.00 Meters Approx

Dupatta Fabric: Pure Cotton Mal Mal 2.25 Meters Approx

Packing: Bag Packing

Season: All seasons

Weight: 18 KG

FOR TRADE ENQUIRY: