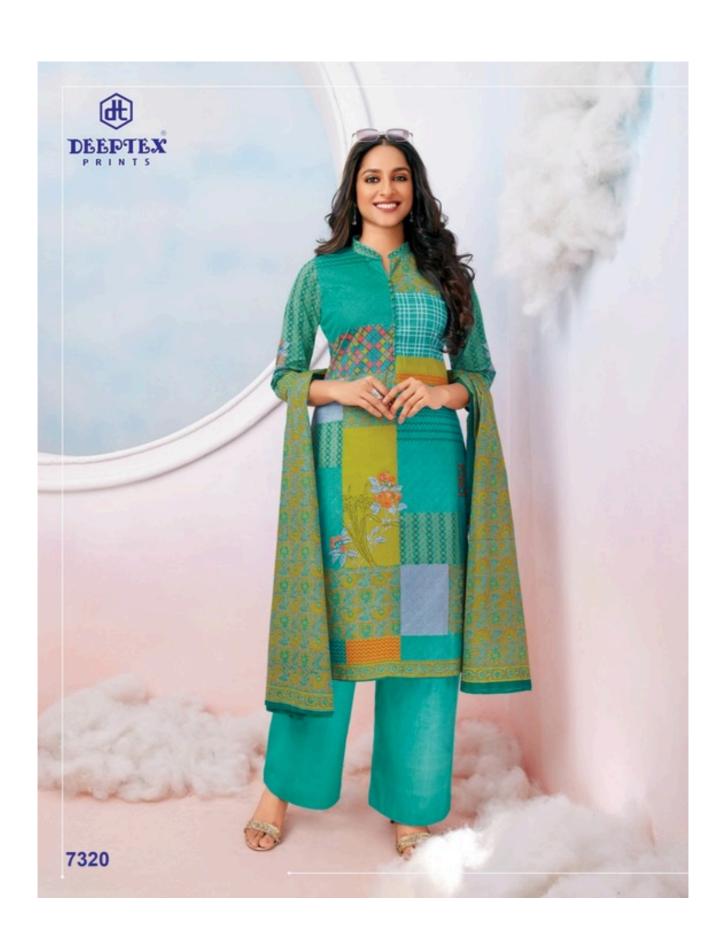

## **DEEPTEX MISS INDIA VOL 73 - Dress Material**

No Of Pieces: 26 Pieces

**Brand: DEEPTEX PRINTS** 

Type: Unstitched Material /Only fabrics

Top Fabric: Pure Heavy Lawn Cotton 2.50 Meters Approx

Bottom Fabric: Pure Heavy Cotton Printed 2.00 Meters Approx

Dupatta Fabric: Pure Cotton Mal Mal 2.25 Meters Approx

Packing: Bag Packing

Season: All seasons

Weight: 18 KG

FOR TRADE ENQUIRY: