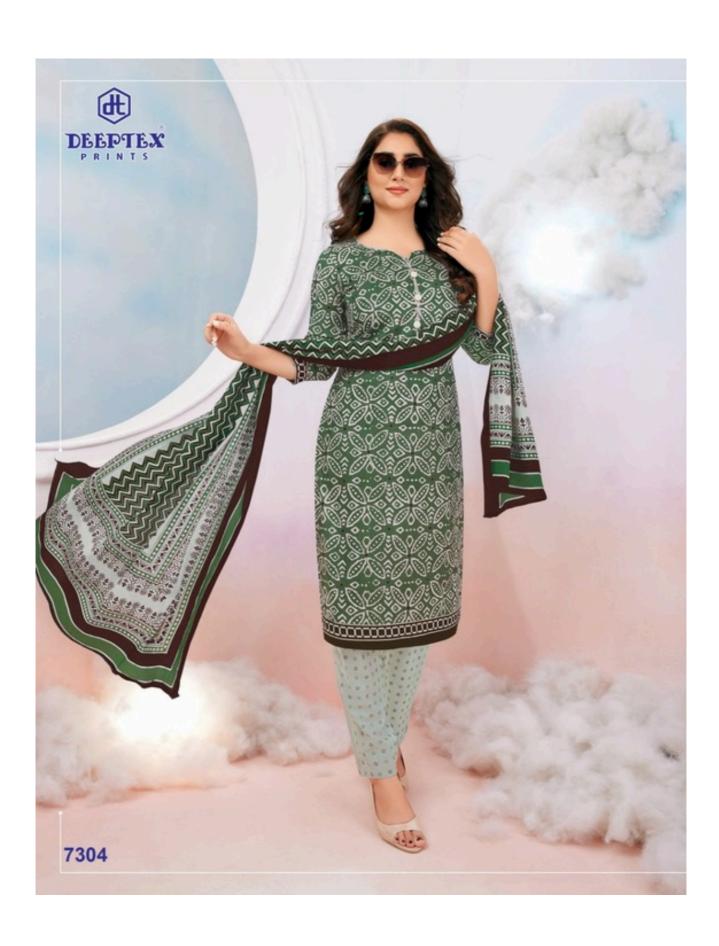

## **DEEPTEX MISS INDIA VOL 73 - Dress Material**

No Of Pieces: 26 Pieces

**Brand: DEEPTEX PRINTS** 

Type: Unstitched Material /Only fabrics

Top Fabric: Pure Heavy Lawn Cotton 2.50 Meters Approx

Bottom Fabric: Pure Heavy Cotton Printed 2.00 Meters Approx

Dupatta Fabric: Pure Cotton Mal Mal 2.25 Meters Approx

Packing: Bag Packing

Season: All seasons

Weight: 18 KG

FOR TRADE ENQUIRY: