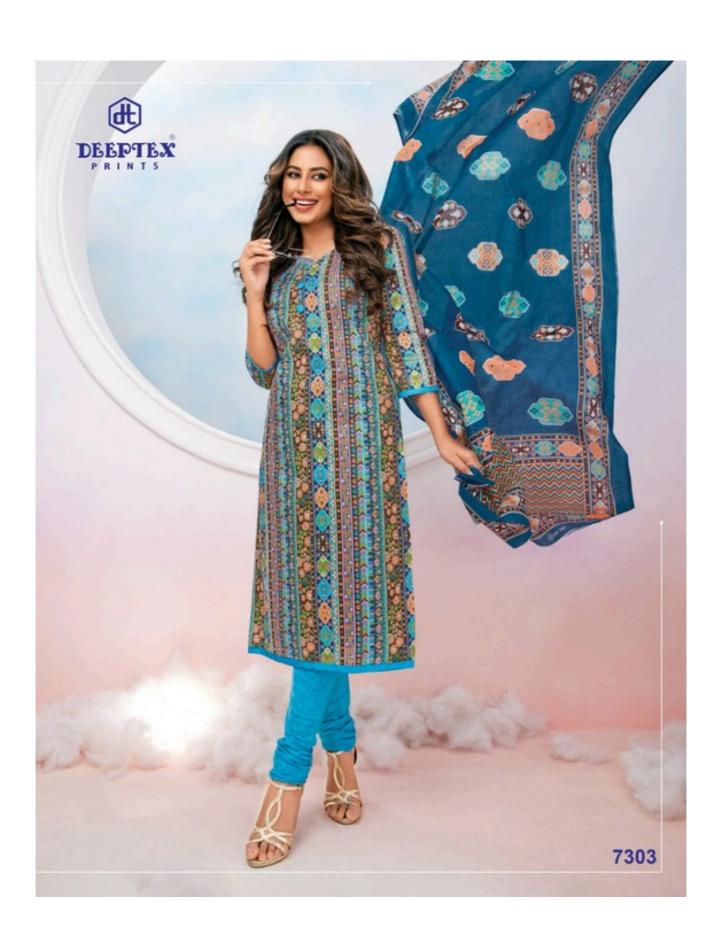

## **DEEPTEX MISS INDIA VOL 73 - Dress Material**

No Of Pieces: 26 Pieces

**Brand: DEEPTEX PRINTS** 

Type: Unstitched Material /Only fabrics

Top Fabric: Pure Heavy Lawn Cotton 2.50 Meters Approx

Bottom Fabric: Pure Heavy Cotton Printed 2.00 Meters Approx

Dupatta Fabric: Pure Cotton Mal Mal 2.25 Meters Approx

Packing: Bag Packing

Season: All seasons

Weight: 18 KG

FOR TRADE ENQUIRY: