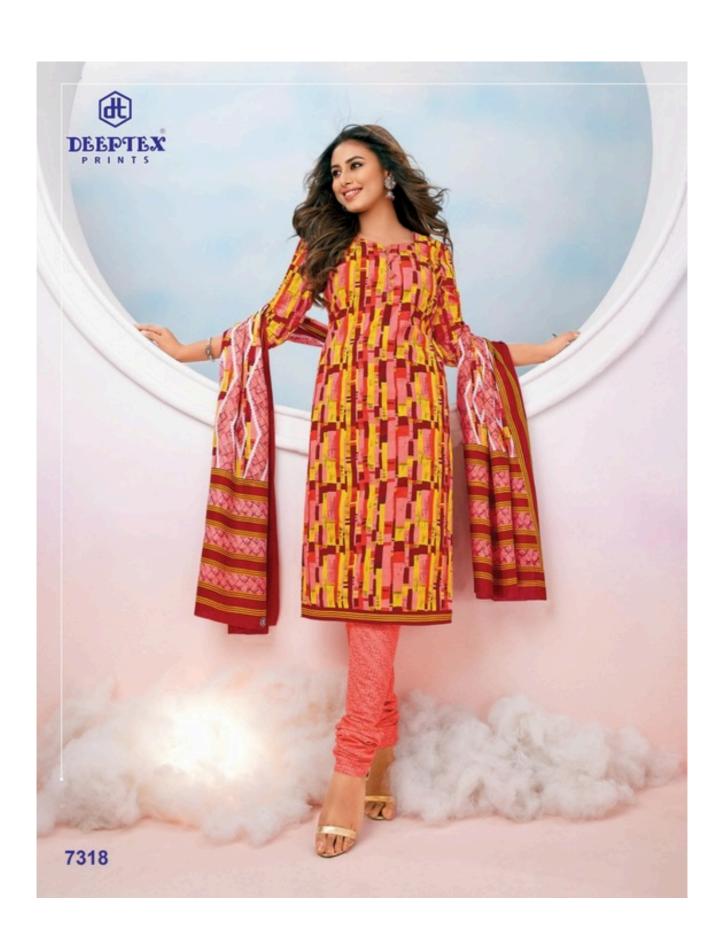

## **DEEPTEX MISS INDIA VOL 73 - Dress Material**

No Of Pieces: 26 Pieces

**Brand: DEEPTEX PRINTS** 

Type: Unstitched Material /Only fabrics

Top Fabric: Pure Heavy Lawn Cotton 2.50 Meters Approx

Bottom Fabric: Pure Heavy Cotton Printed 2.00 Meters Approx

Dupatta Fabric: Pure Cotton Mal Mal 2.25 Meters Approx

Packing: Bag Packing

Season: All seasons

Weight: 18 KG

FOR TRADE ENQUIRY: