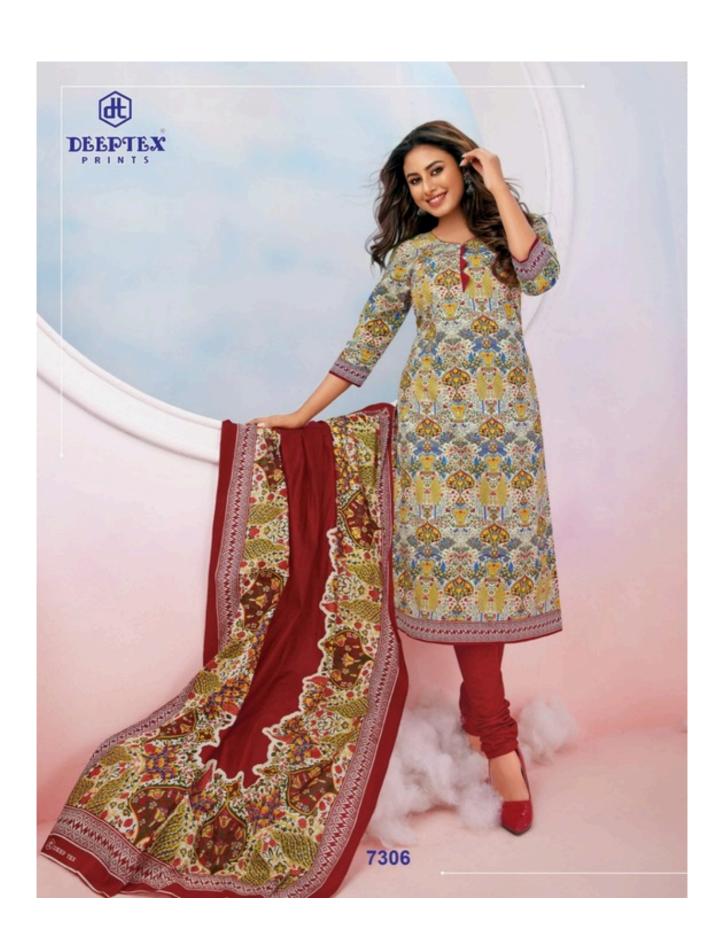

## **DEEPTEX MISS INDIA VOL 73 - Dress Material**

No Of Pieces: 26 Pieces

**Brand: DEEPTEX PRINTS** 

Type: Unstitched Material /Only fabrics

Top Fabric: Pure Heavy Lawn Cotton 2.50 Meters Approx

Bottom Fabric: Pure Heavy Cotton Printed 2.00 Meters Approx

Dupatta Fabric: Pure Cotton Mal Mal 2.25 Meters Approx

Packing: Bag Packing

Season: All seasons

Weight: 18 KG

FOR TRADE ENQUIRY: