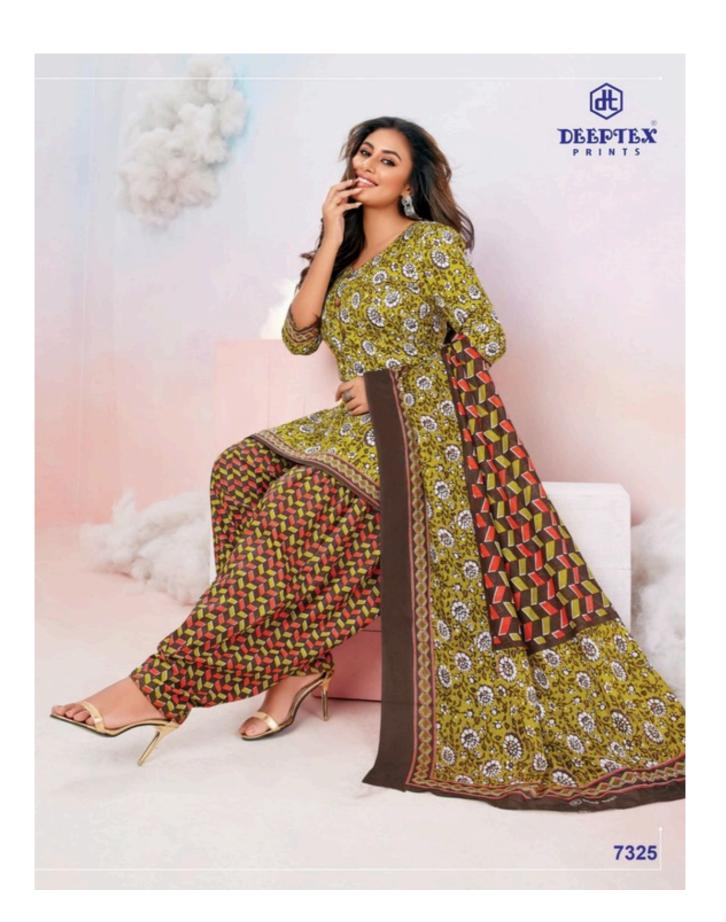

## **DEEPTEX MISS INDIA VOL 73 - Dress Material**

No Of Pieces: 26 Pieces

**Brand: DEEPTEX PRINTS** 

Type: Unstitched Material /Only fabrics

Top Fabric: Pure Heavy Lawn Cotton 2.50 Meters Approx

Bottom Fabric: Pure Heavy Cotton Printed 2.00 Meters Approx

Dupatta Fabric: Pure Cotton Mal Mal 2.25 Meters Approx

Packing: Bag Packing

Season: All seasons

Weight: 18 KG

FOR TRADE ENQUIRY: