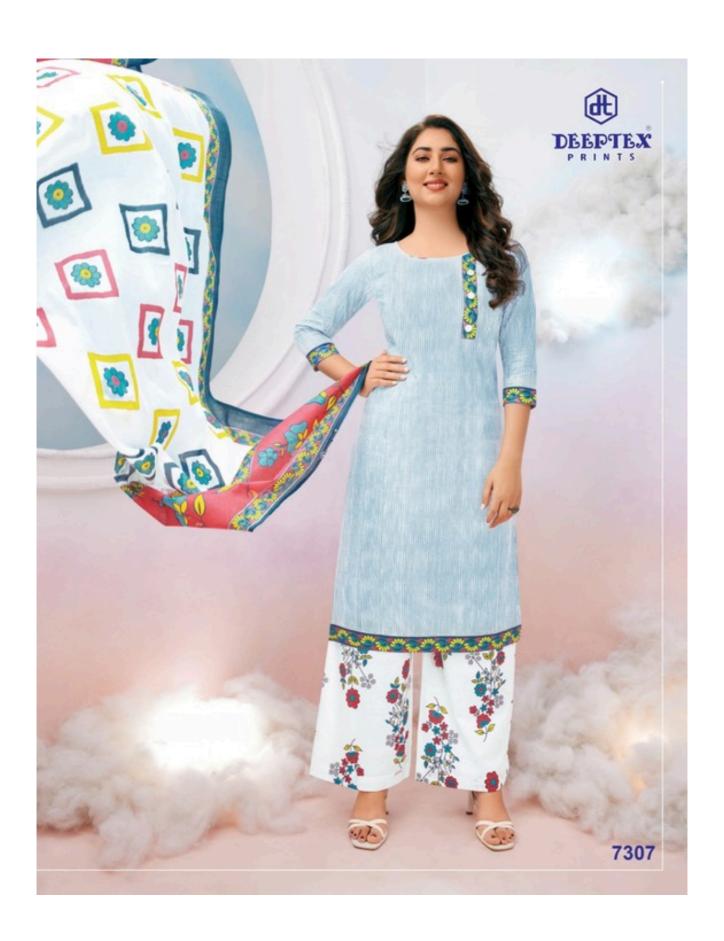

## **DEEPTEX MISS INDIA VOL 73 - Dress Material**

No Of Pieces: 26 Pieces

**Brand: DEEPTEX PRINTS** 

Type: Unstitched Material /Only fabrics

Top Fabric: Pure Heavy Lawn Cotton 2.50 Meters Approx

Bottom Fabric: Pure Heavy Cotton Printed 2.00 Meters Approx

Dupatta Fabric: Pure Cotton Mal Mal 2.25 Meters Approx

Packing: Bag Packing

Season: All seasons

Weight: 18 KG

FOR TRADE ENQUIRY: