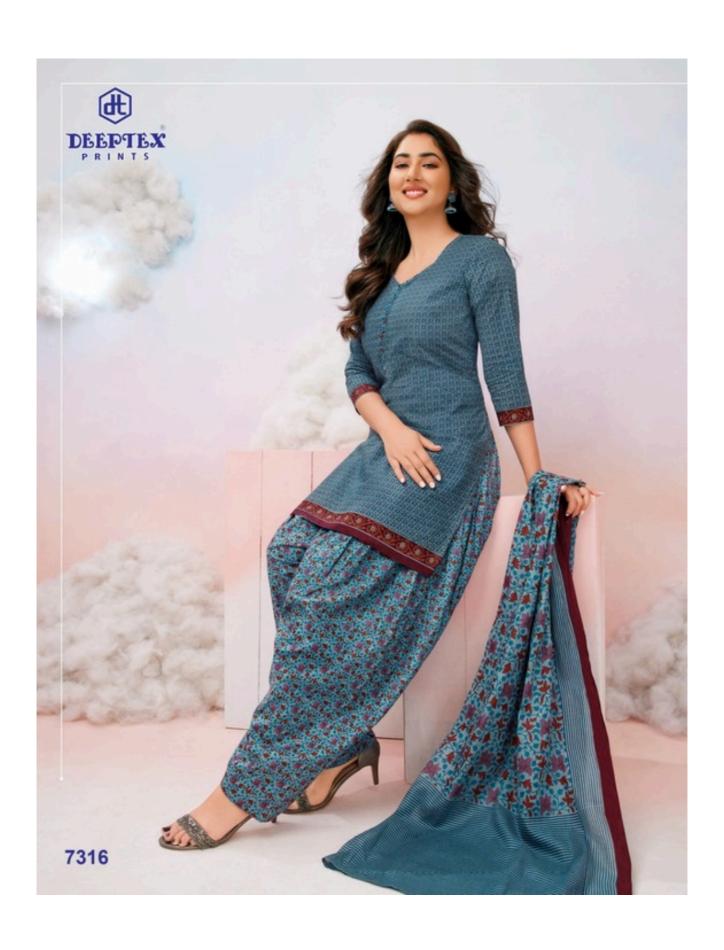

## **DEEPTEX MISS INDIA VOL 73 - Dress Material**

No Of Pieces: 26 Pieces

**Brand: DEEPTEX PRINTS** 

Type: Unstitched Material /Only fabrics

Top Fabric: Pure Heavy Lawn Cotton 2.50 Meters Approx

Bottom Fabric: Pure Heavy Cotton Printed 2.00 Meters Approx

Dupatta Fabric: Pure Cotton Mal Mal 2.25 Meters Approx

Packing: Bag Packing

Season: All seasons

Weight: 18 KG

FOR TRADE ENQUIRY: