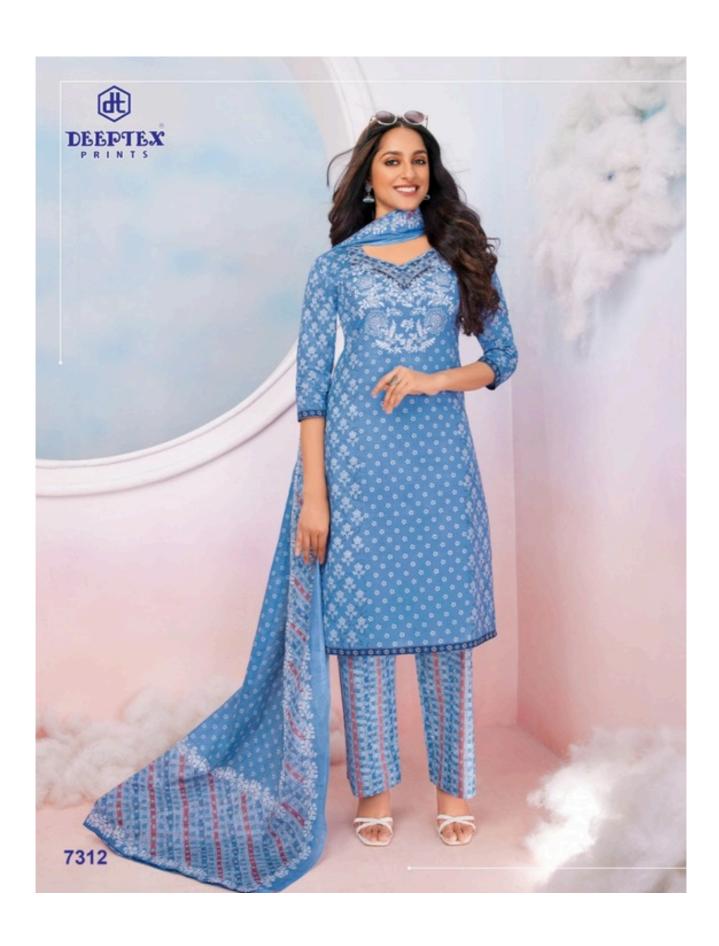

## **DEEPTEX MISS INDIA VOL 73 - Dress Material**

No Of Pieces: 26 Pieces

**Brand: DEEPTEX PRINTS** 

Type: Unstitched Material /Only fabrics

Top Fabric: Pure Heavy Lawn Cotton 2.50 Meters Approx

Bottom Fabric: Pure Heavy Cotton Printed 2.00 Meters Approx

Dupatta Fabric: Pure Cotton Mal Mal 2.25 Meters Approx

Packing: Bag Packing

Season: All seasons

Weight: 18 KG

FOR TRADE ENQUIRY: