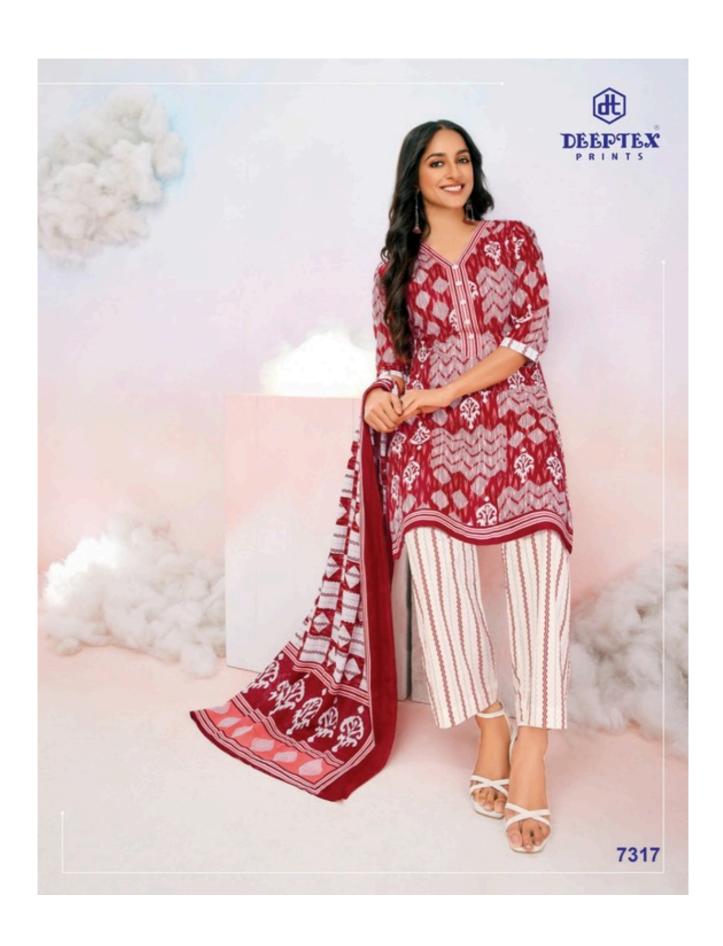

## **DEEPTEX MISS INDIA VOL 73 - Dress Material**

No Of Pieces: 26 Pieces

**Brand: DEEPTEX PRINTS** 

Type: Unstitched Material /Only fabrics

Top Fabric: Pure Heavy Lawn Cotton 2.50 Meters Approx

Bottom Fabric: Pure Heavy Cotton Printed 2.00 Meters Approx

Dupatta Fabric: Pure Cotton Mal Mal 2.25 Meters Approx

Packing: Bag Packing

Season: All seasons

Weight: 18 KG

FOR TRADE ENQUIRY: