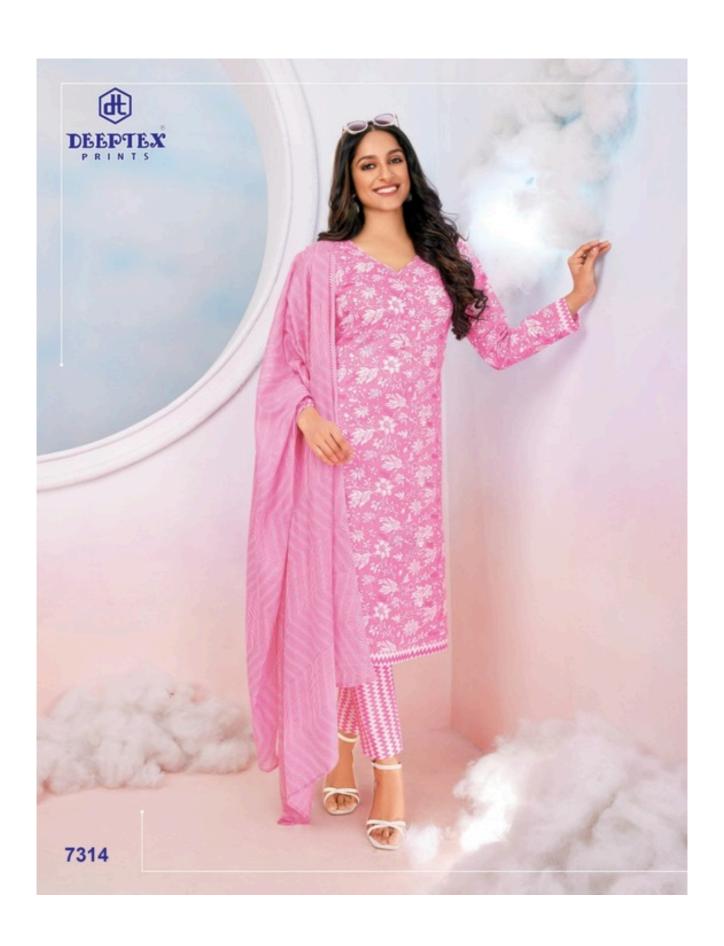

## **DEEPTEX MISS INDIA VOL 73 - Dress Material**

No Of Pieces: 26 Pieces

**Brand: DEEPTEX PRINTS** 

Type: Unstitched Material /Only fabrics

Top Fabric: Pure Heavy Lawn Cotton 2.50 Meters Approx

Bottom Fabric: Pure Heavy Cotton Printed 2.00 Meters Approx

Dupatta Fabric: Pure Cotton Mal Mal 2.25 Meters Approx

Packing: Bag Packing

Season: All seasons

Weight: 18 KG

FOR TRADE ENQUIRY: