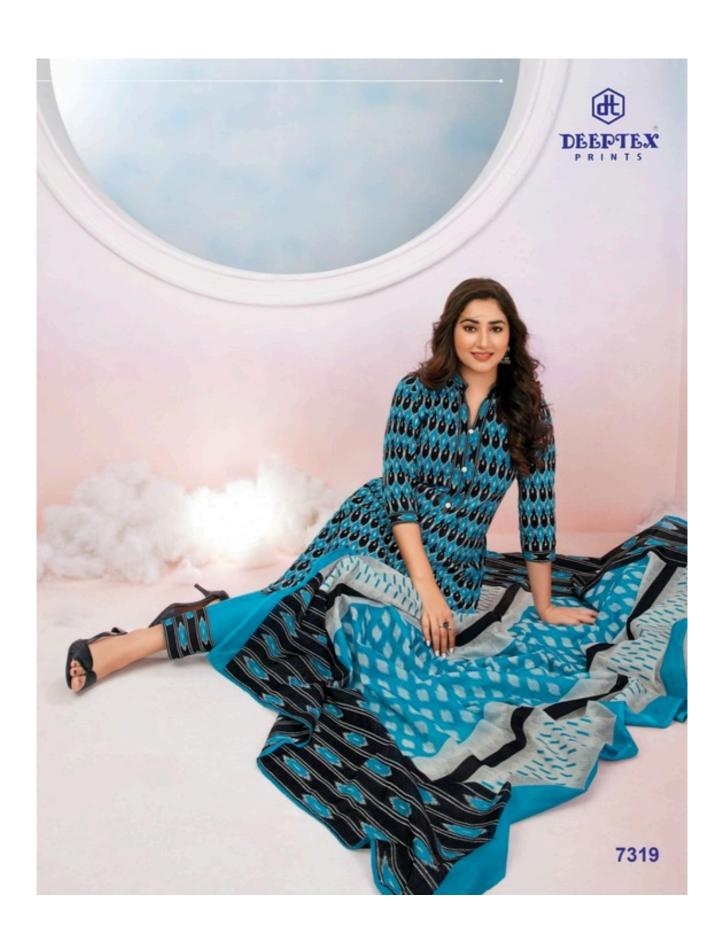

## **DEEPTEX MISS INDIA VOL 73 - Dress Material**

No Of Pieces: 26 Pieces

**Brand: DEEPTEX PRINTS** 

Type: Unstitched Material /Only fabrics

Top Fabric: Pure Heavy Lawn Cotton 2.50 Meters Approx

Bottom Fabric: Pure Heavy Cotton Printed 2.00 Meters Approx

Dupatta Fabric: Pure Cotton Mal Mal 2.25 Meters Approx

Packing: Bag Packing

Season: All seasons

Weight: 18 KG

FOR TRADE ENQUIRY: