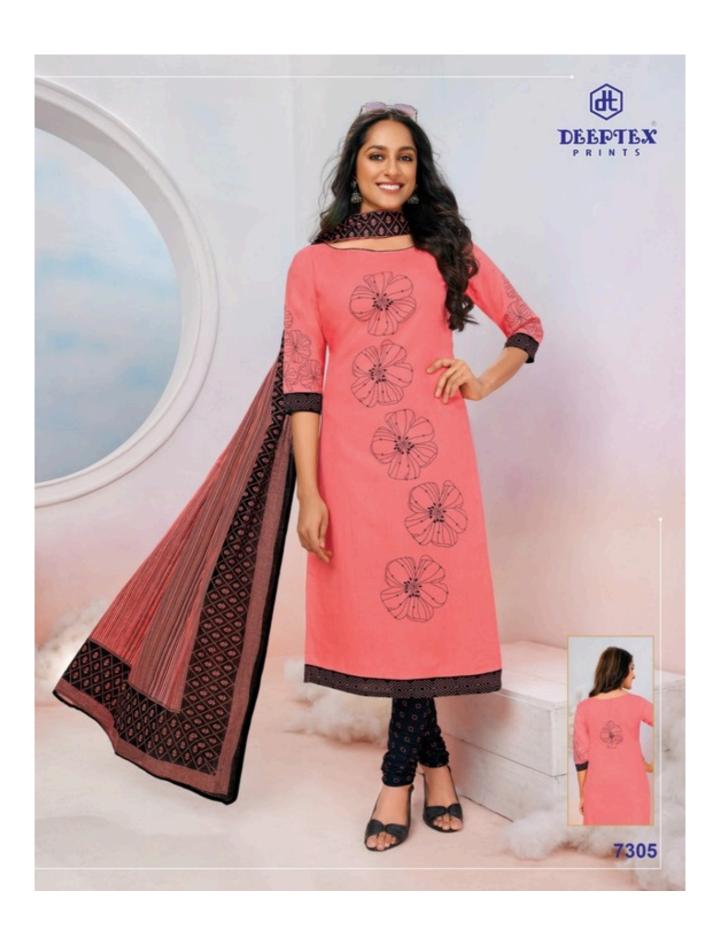

## **DEEPTEX MISS INDIA VOL 73 - Dress Material**

No Of Pieces: 26 Pieces

**Brand: DEEPTEX PRINTS** 

Type: Unstitched Material /Only fabrics

Top Fabric: Pure Heavy Lawn Cotton 2.50 Meters Approx

Bottom Fabric: Pure Heavy Cotton Printed 2.00 Meters Approx

Dupatta Fabric: Pure Cotton Mal Mal 2.25 Meters Approx

Packing: Bag Packing

Season: All seasons

Weight: 18 KG

FOR TRADE ENQUIRY: