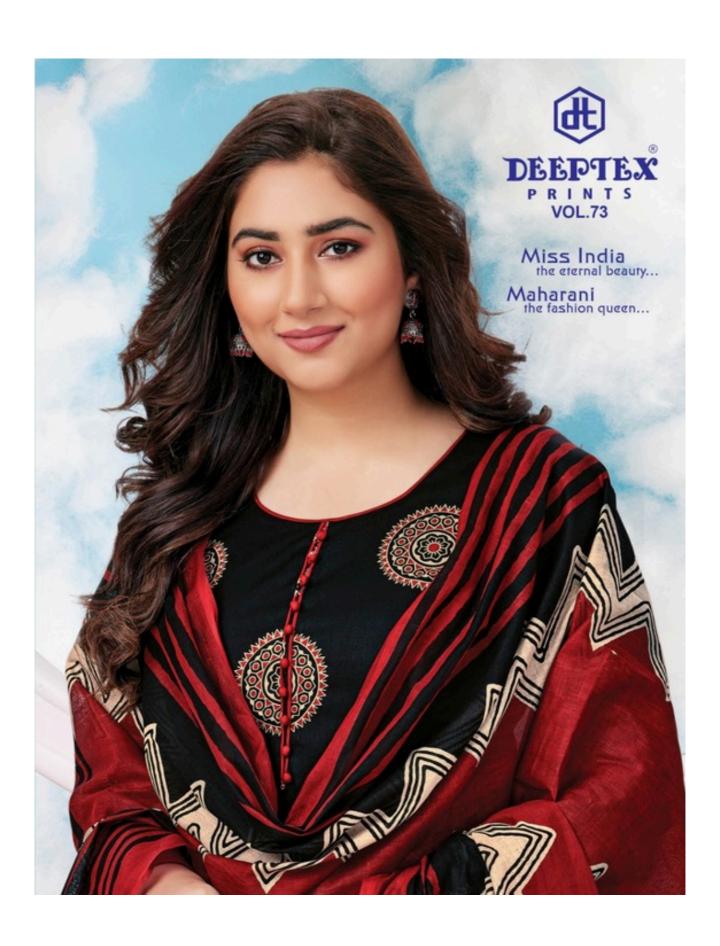

## **DEEPTEX MISS INDIA VOL 73 - Dress Material**

No Of Pieces: 26 Pieces

**Brand: DEEPTEX PRINTS** 

Type: Unstitched Material /Only fabrics

Top Fabric: Pure Heavy Lawn Cotton 2.50 Meters Approx

Bottom Fabric: Pure Heavy Cotton Printed 2.00 Meters Approx

Dupatta Fabric: Pure Cotton Mal Mal 2.25 Meters Approx

Packing: Bag Packing

Season: All seasons

Weight: 18 KG

FOR TRADE ENQUIRY: