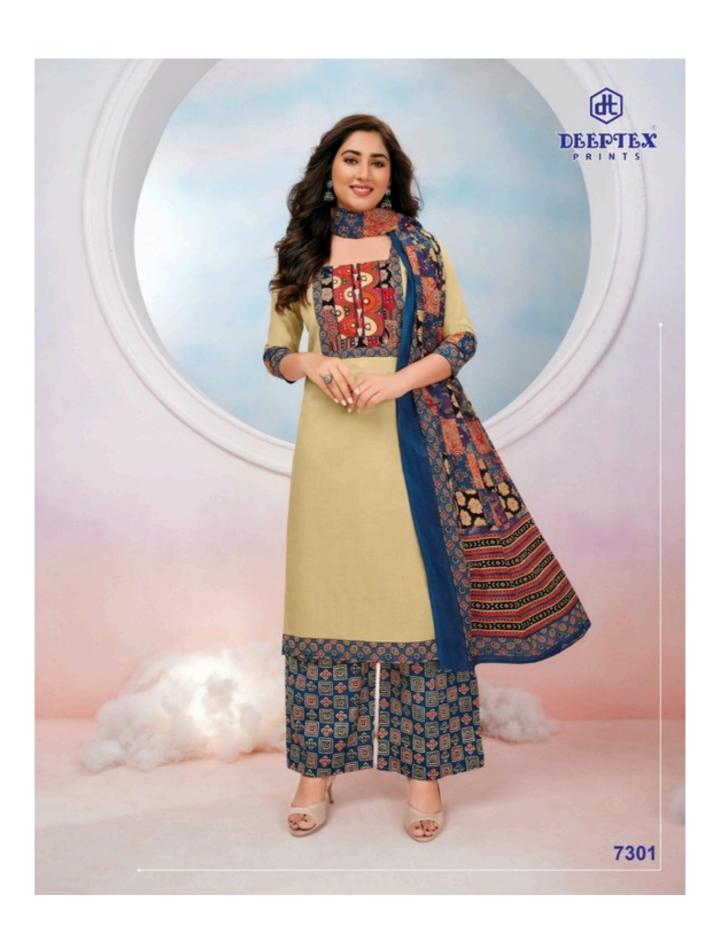

## **DEEPTEX MISS INDIA VOL 73 - Dress Material**

No Of Pieces: 26 Pieces

**Brand: DEEPTEX PRINTS** 

Type: Unstitched Material /Only fabrics

Top Fabric: Pure Heavy Lawn Cotton 2.50 Meters Approx

Bottom Fabric: Pure Heavy Cotton Printed 2.00 Meters Approx

Dupatta Fabric: Pure Cotton Mal Mal 2.25 Meters Approx

Packing: Bag Packing

Season: All seasons

Weight: 18 KG

FOR TRADE ENQUIRY: