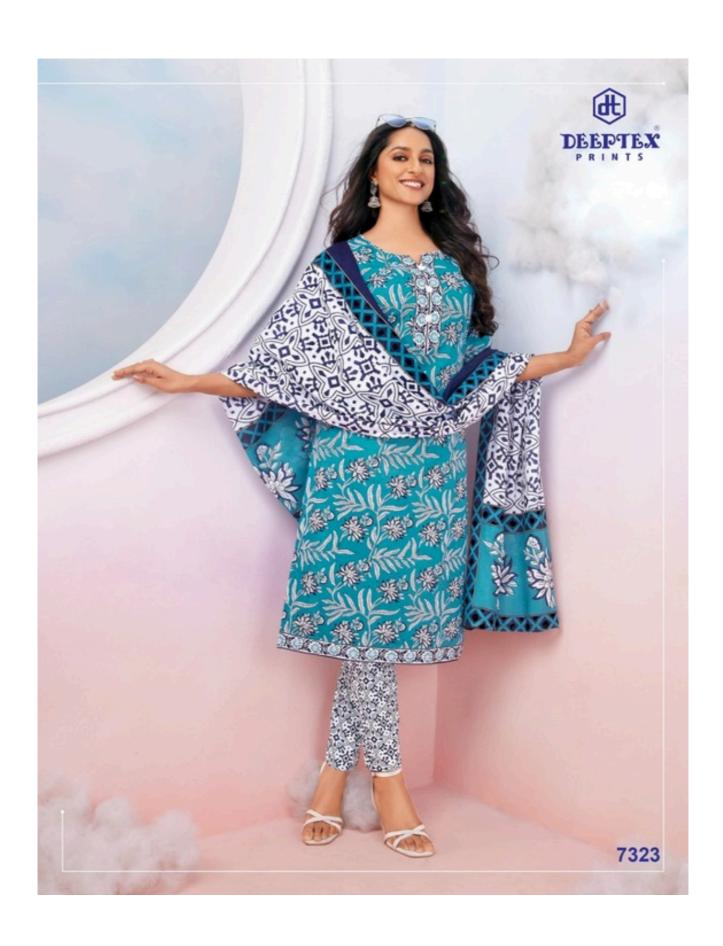

## **DEEPTEX MISS INDIA VOL 73 - Dress Material**

No Of Pieces: 26 Pieces

**Brand: DEEPTEX PRINTS** 

Type: Unstitched Material /Only fabrics

Top Fabric: Pure Heavy Lawn Cotton 2.50 Meters Approx

Bottom Fabric: Pure Heavy Cotton Printed 2.00 Meters Approx

Dupatta Fabric: Pure Cotton Mal Mal 2.25 Meters Approx

Packing: Bag Packing

Season: All seasons

Weight: 18 KG

FOR TRADE ENQUIRY: