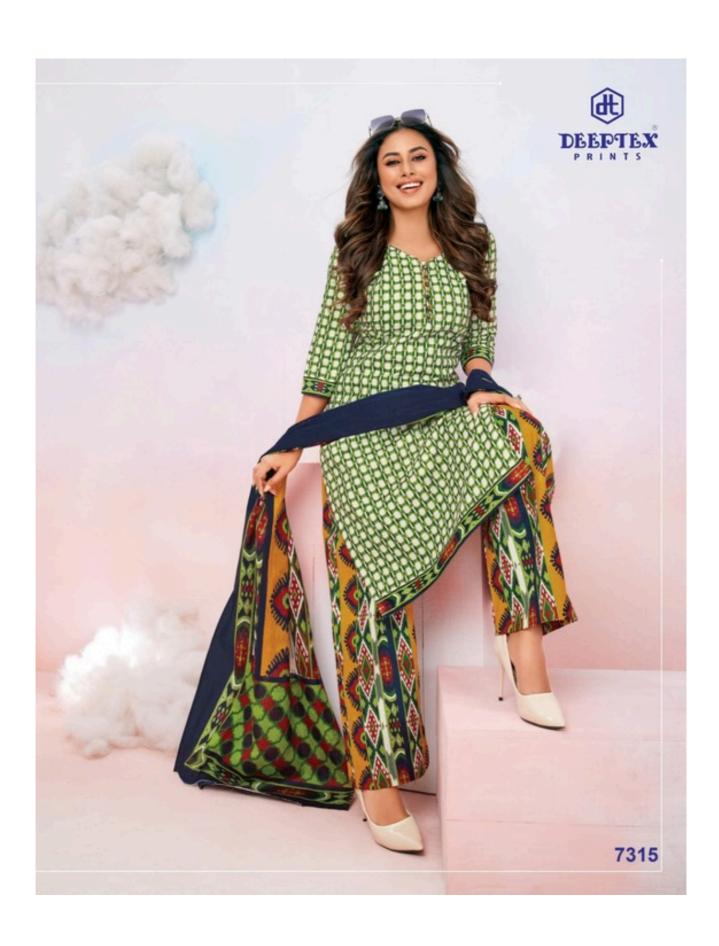

## **DEEPTEX MISS INDIA VOL 73 - Dress Material**

No Of Pieces: 26 Pieces

**Brand: DEEPTEX PRINTS** 

Type: Unstitched Material /Only fabrics

Top Fabric: Pure Heavy Lawn Cotton 2.50 Meters Approx

Bottom Fabric: Pure Heavy Cotton Printed 2.00 Meters Approx

Dupatta Fabric: Pure Cotton Mal Mal 2.25 Meters Approx

Packing: Bag Packing

Season: All seasons

Weight: 18 KG

FOR TRADE ENQUIRY: