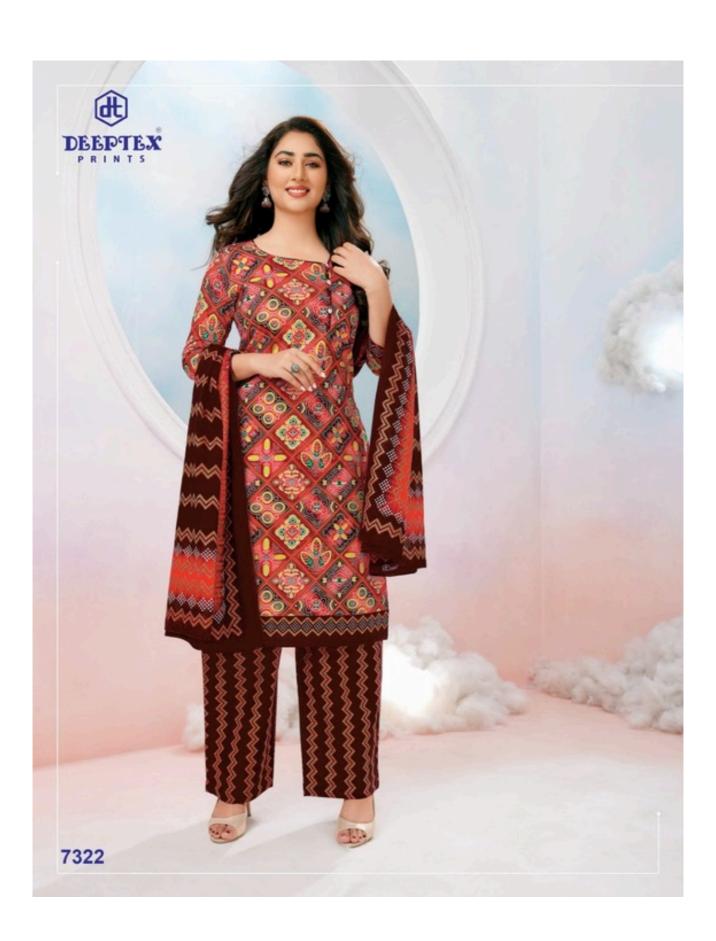

## **DEEPTEX MISS INDIA VOL 73 - Dress Material**

No Of Pieces: 26 Pieces

**Brand: DEEPTEX PRINTS** 

Type: Unstitched Material /Only fabrics

Top Fabric: Pure Heavy Lawn Cotton 2.50 Meters Approx

Bottom Fabric: Pure Heavy Cotton Printed 2.00 Meters Approx

Dupatta Fabric: Pure Cotton Mal Mal 2.25 Meters Approx

Packing: Bag Packing

Season: All seasons

Weight: 18 KG

FOR TRADE ENQUIRY: