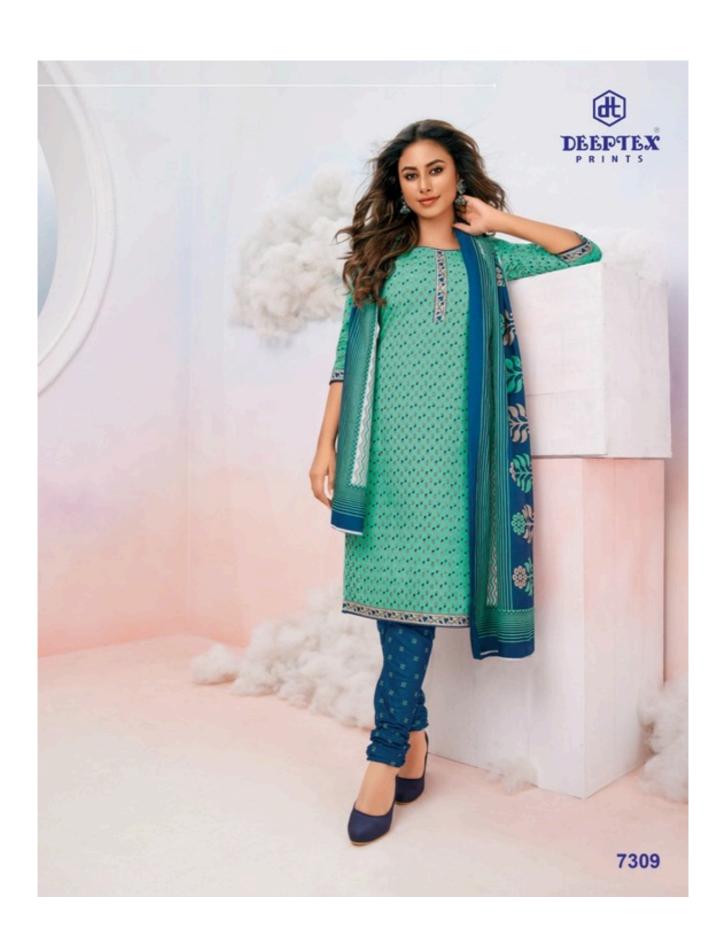

## **DEEPTEX MISS INDIA VOL 73 - Dress Material**

No Of Pieces: 26 Pieces

**Brand: DEEPTEX PRINTS** 

Type: Unstitched Material /Only fabrics

Top Fabric: Pure Heavy Lawn Cotton 2.50 Meters Approx

Bottom Fabric: Pure Heavy Cotton Printed 2.00 Meters Approx

Dupatta Fabric: Pure Cotton Mal Mal 2.25 Meters Approx

Packing: Bag Packing

Season: All seasons

Weight: 18 KG

FOR TRADE ENQUIRY: