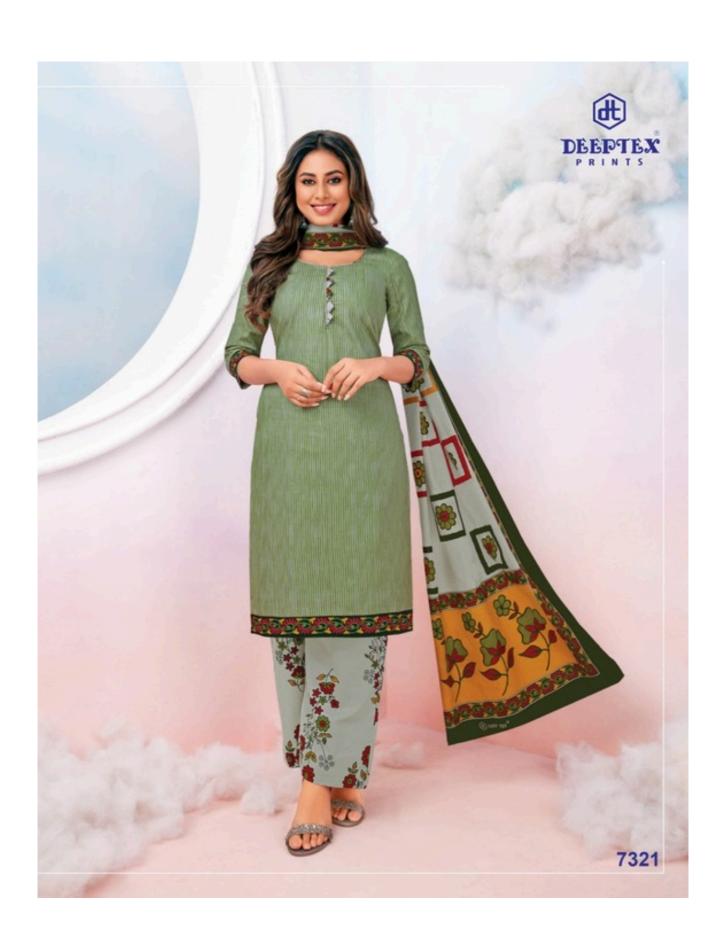

## **DEEPTEX MISS INDIA VOL 73 - Dress Material**

No Of Pieces: 26 Pieces

**Brand: DEEPTEX PRINTS** 

Type: Unstitched Material /Only fabrics

Top Fabric: Pure Heavy Lawn Cotton 2.50 Meters Approx

Bottom Fabric: Pure Heavy Cotton Printed 2.00 Meters Approx

Dupatta Fabric: Pure Cotton Mal Mal 2.25 Meters Approx

Packing: Bag Packing

Season: All seasons

Weight: 18 KG

FOR TRADE ENQUIRY: