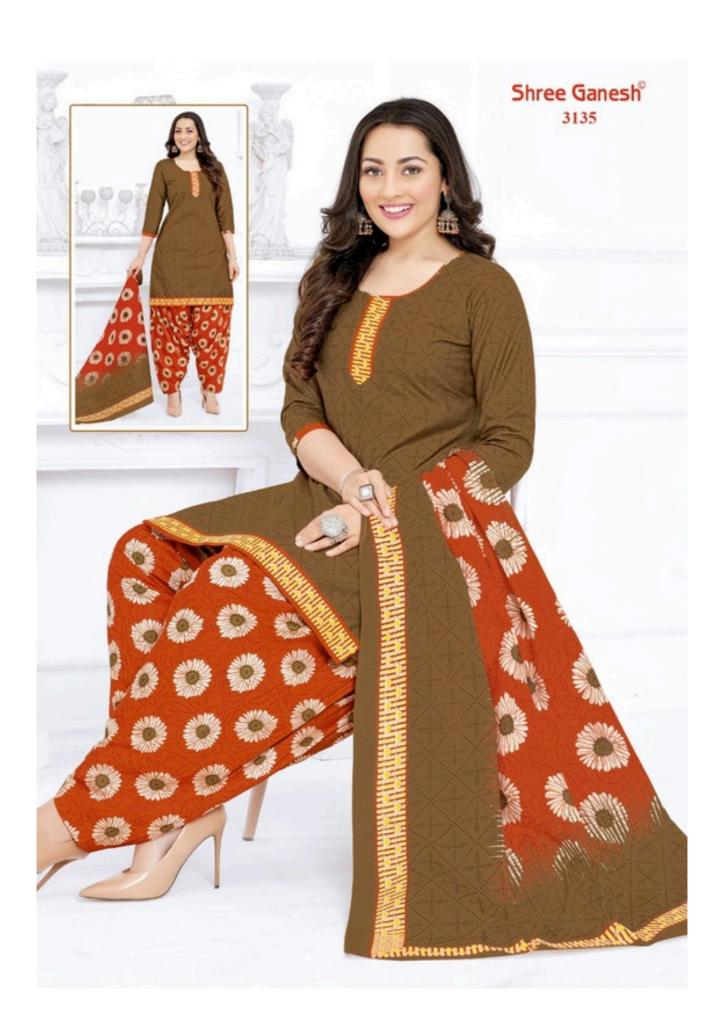

### **SHREE GANESH HANSIKA VOL 11 - Dress Material**

No Of Pieces: 27 Pieces

**Brand: SHREE GANESH** 

Type: Unstitched Material /Only fabrics

Top Fabric: Pure Heavy Cotton Printed 2.00 meters approx

Bottom Fabric: Pure Heavy Cotton Printed 2.50 meters approx

Dupatta Fabric: Pure Cotton Printed 2.25 meters approx

Season: All seasons summer and winter

Packing: Hanger

Occasions: Formal Dailywear dress

Weight: 28 KG

## **HANSIKA**

VOL-11 { PATIYALA SPECIAL }