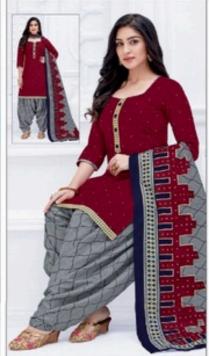

### **SHREE GANESH HANSIKA VOL 11 - Dress Material**

No Of Pieces: 27 Pieces

**Brand: SHREE GANESH** 

Type: Unstitched Material /Only fabrics

Top Fabric: Pure Heavy Cotton Printed 2.00 meters approx

Bottom Fabric: Pure Heavy Cotton Printed 2.50 meters approx

Dupatta Fabric: Pure Cotton Printed 2.25 meters approx

Season: All seasons summer and winter

Packing: Hanger

Occasions: Formal Dailywear dress

Weight: 28 KG

## **HANSIKA**

VOL-11 { PATIYALA SPECIAL }