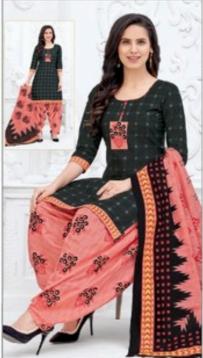

### **SHREE GANESH HANSIKA VOL 11 - Dress Material**

No Of Pieces: 27 Pieces

**Brand: SHREE GANESH** 

Type: Unstitched Material /Only fabrics

Top Fabric: Pure Heavy Cotton Printed 2.00 meters approx

Bottom Fabric: Pure Heavy Cotton Printed 2.50 meters approx

Dupatta Fabric: Pure Cotton Printed 2.25 meters approx

Season: All seasons summer and winter

Packing: Hanger

Occasions: Formal Dailywear dress

Weight: 28 KG

## **HANSIKA**

VOL-11 { PATIYALA SPECIAL }