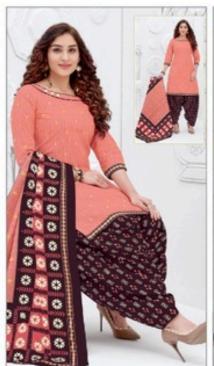

### **SHREE GANESH HANSIKA VOL 11 - Dress Material**

No Of Pieces: 27 Pieces

**Brand: SHREE GANESH** 

Type: Unstitched Material /Only fabrics

Top Fabric: Pure Heavy Cotton Printed 2.00 meters approx

Bottom Fabric: Pure Heavy Cotton Printed 2.50 meters approx

Dupatta Fabric: Pure Cotton Printed 2.25 meters approx

Season: All seasons summer and winter

Packing: Hanger

Occasions: Formal Dailywear dress

Weight: 28 KG

## **HANSIKA**

VOL-11 { PATIYALA SPECIAL }