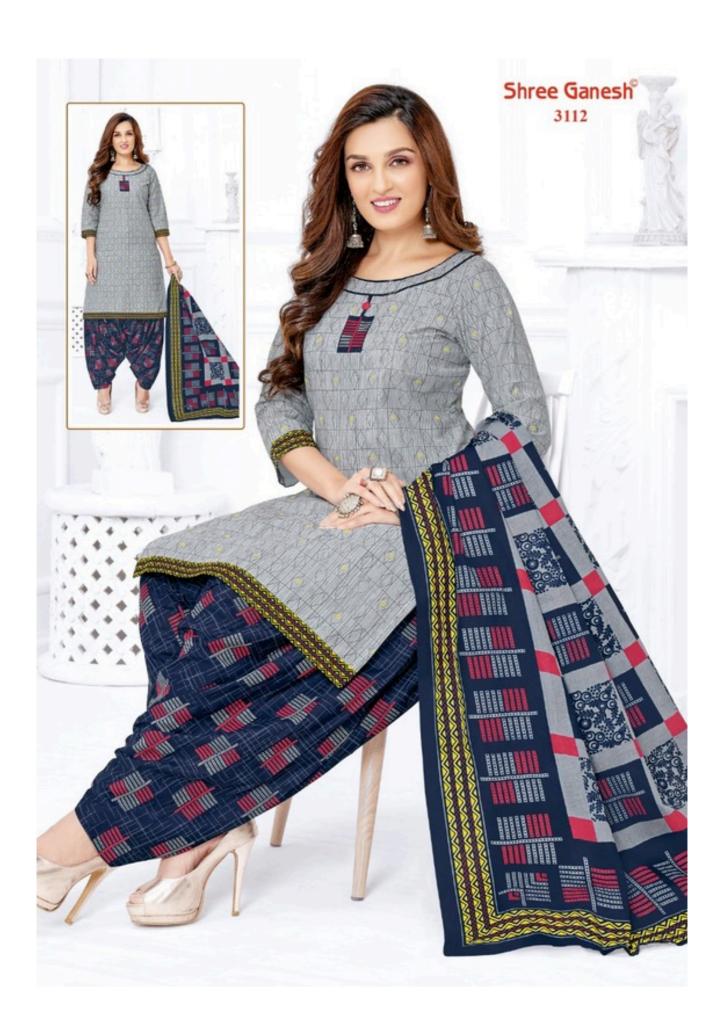

### **SHREE GANESH HANSIKA VOL 11 - Dress Material**

No Of Pieces: 27 Pieces

**Brand: SHREE GANESH** 

Type: Unstitched Material /Only fabrics

Top Fabric: Pure Heavy Cotton Printed 2.00 meters approx

Bottom Fabric: Pure Heavy Cotton Printed 2.50 meters approx

Dupatta Fabric: Pure Cotton Printed 2.25 meters approx

Season: All seasons summer and winter

Packing: Hanger

Occasions: Formal Dailywear dress

Weight: 28 KG

# Shree Ganesh®





## Shree Ganesh°

#### PRINT-FAB PVT. LTD.

Copyright: A-76529/2006







Email:shreeganeshsuit@shreeganeshprint.com Website: www.shreeganeshprint.com











































### PREMIUM COLLECTION





3012 A 3013 A





3014 A 3015 A



3016 A





# Shree Ganesh®



## **HANSIKA**

VOL-11 { PATIYALA SPECIAL }

### PREMIUM COLLECTION













2828 A 2840 A



7009 A

### PREMIUM COLLECTION





3031 A 3033 A





3036 A 3037 A



3038 A































#### Dear Customer Be Careful

We convey heart full thanks for your ongoing trust and business cooperation with us. Now a days, some unauthorized persons are misguiding the customers by using the similar names and resembling symbols (monograms) Fabric Design, catalog of our firm.

Please note that the original monogram of our firm is as follows:-



Therefore, we request, all our prestigious customers to beware of the similar names. please don't forget to visualize our original monogram.