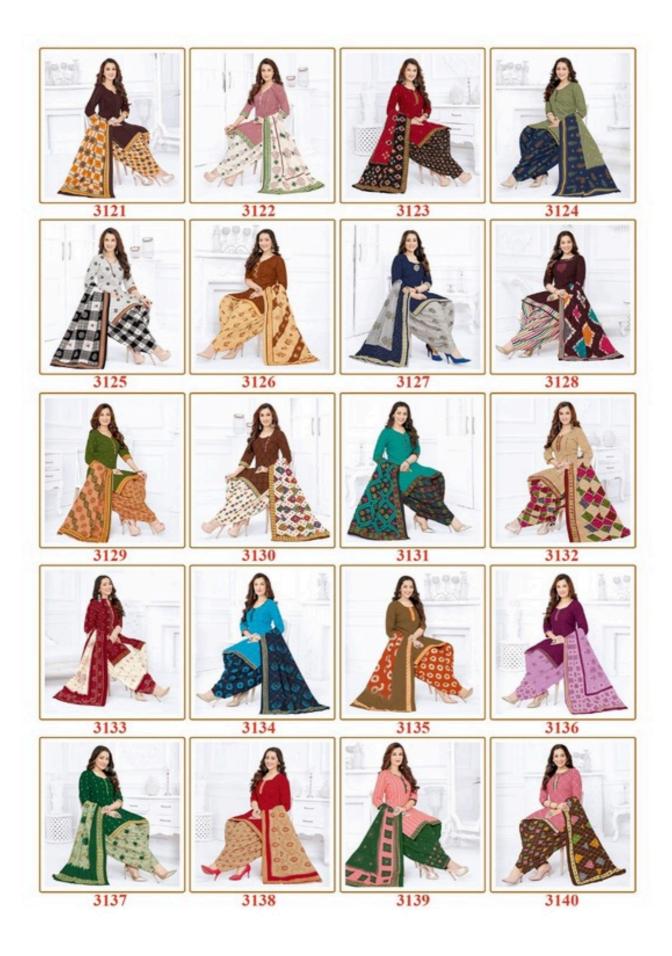

### **SHREE GANESH HANSIKA VOL 11 - Dress Material**

No Of Pieces: 27 Pieces

**Brand: SHREE GANESH** 

Type: Unstitched Material /Only fabrics

Top Fabric: Pure Heavy Cotton Printed 2.00 meters approx

Bottom Fabric: Pure Heavy Cotton Printed 2.50 meters approx

Dupatta Fabric: Pure Cotton Printed 2.25 meters approx

Season: All seasons summer and winter

Packing: Hanger

Occasions: Formal Dailywear dress

Weight: 28 KG

## **HANSIKA**

VOL-11 { PATIYALA SPECIAL }