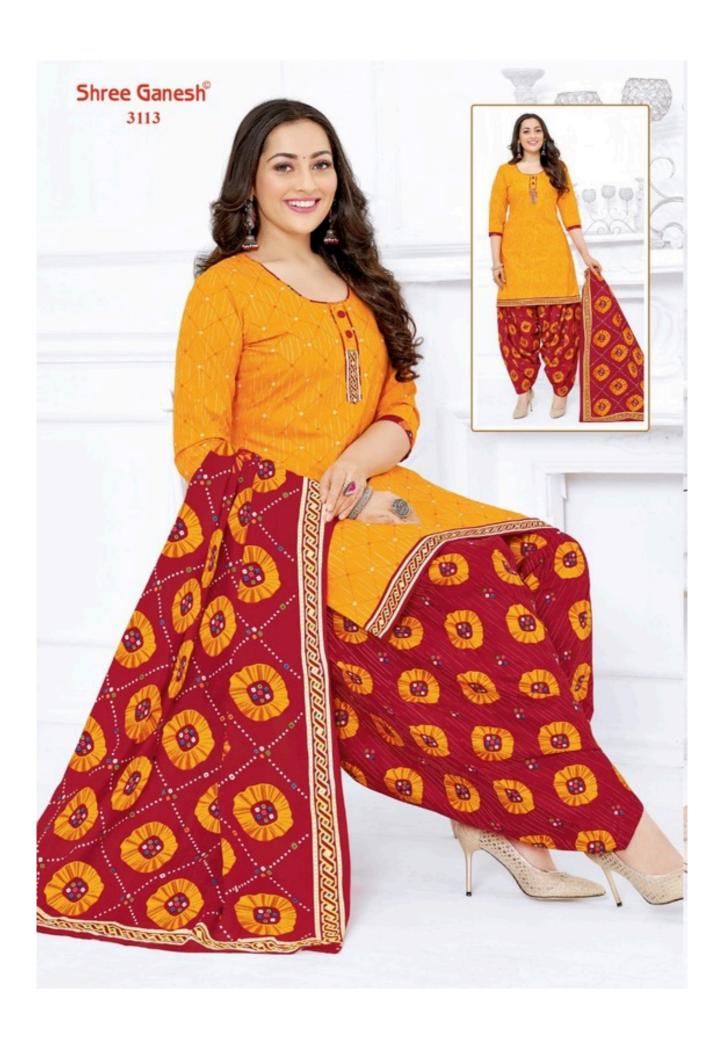

### **SHREE GANESH HANSIKA VOL 11 - Dress Material**

No Of Pieces: 27 Pieces

**Brand: SHREE GANESH** 

Type: Unstitched Material /Only fabrics

Top Fabric: Pure Heavy Cotton Printed 2.00 meters approx

Bottom Fabric: Pure Heavy Cotton Printed 2.50 meters approx

Dupatta Fabric: Pure Cotton Printed 2.25 meters approx

Season: All seasons summer and winter

Packing: Hanger

Occasions: Formal Dailywear dress

Weight: 28 KG

## **HANSIKA**

VOL-11 { PATIYALA SPECIAL }