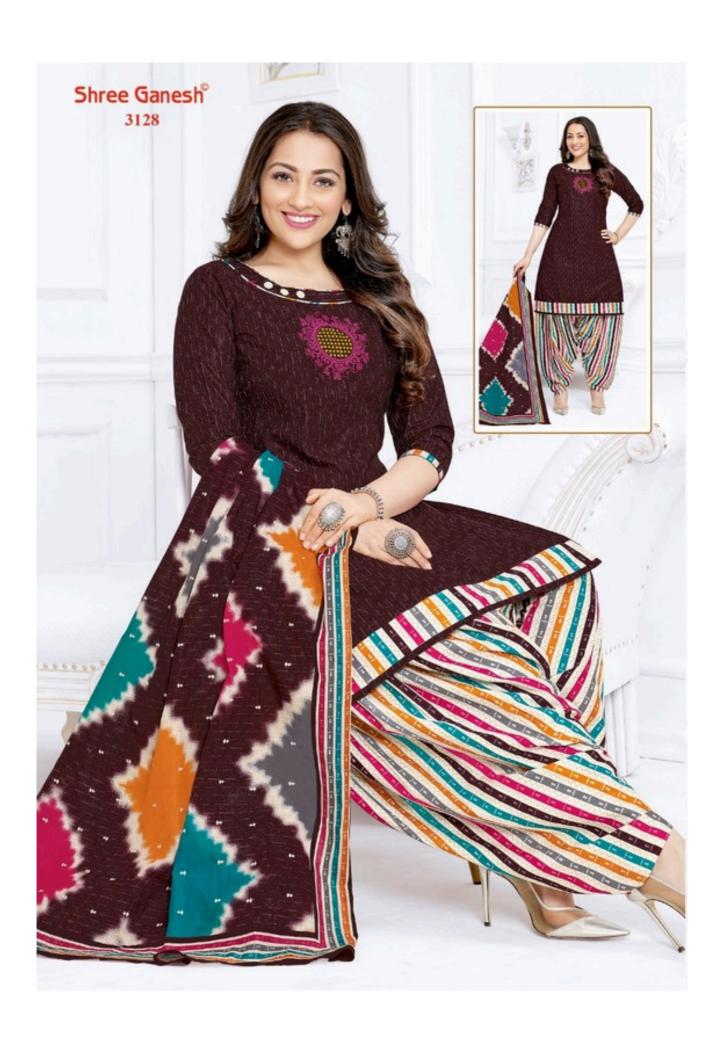

### **SHREE GANESH HANSIKA VOL 11 - Dress Material**

No Of Pieces: 27 Pieces

**Brand: SHREE GANESH** 

Type: Unstitched Material /Only fabrics

Top Fabric: Pure Heavy Cotton Printed 2.00 meters approx

Bottom Fabric: Pure Heavy Cotton Printed 2.50 meters approx

Dupatta Fabric: Pure Cotton Printed 2.25 meters approx

Season: All seasons summer and winter

Packing: Hanger

Occasions: Formal Dailywear dress

Weight: 28 KG

## **HANSIKA**

VOL-11 { PATIYALA SPECIAL }