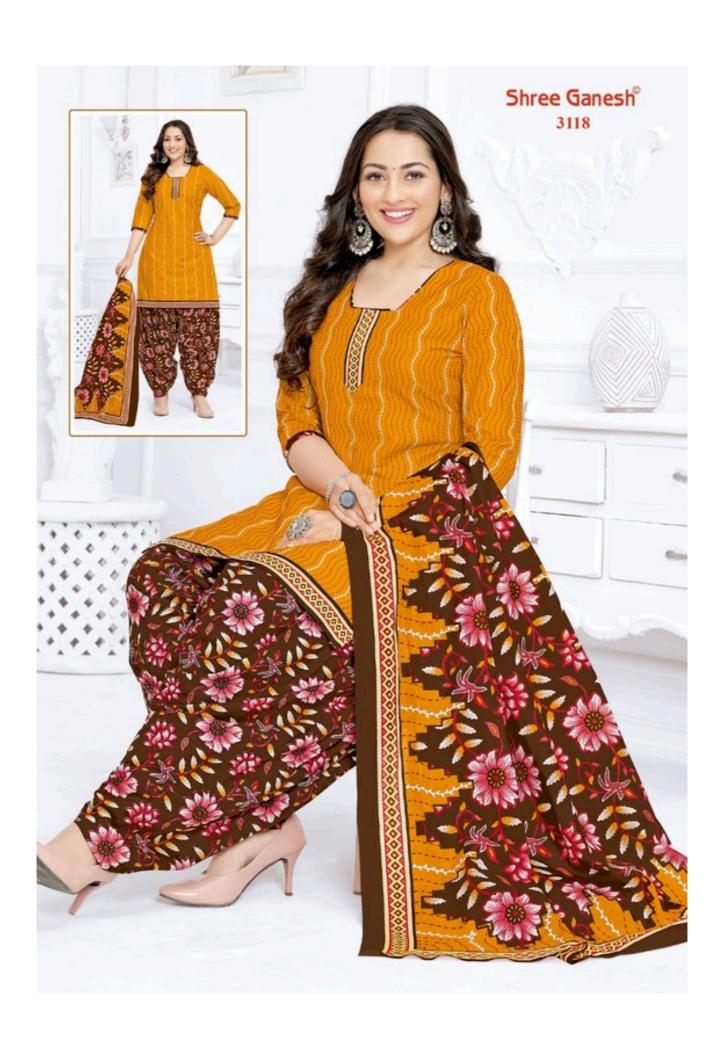

### **SHREE GANESH HANSIKA VOL 11 - Dress Material**

No Of Pieces: 27 Pieces

**Brand: SHREE GANESH** 

Type: Unstitched Material /Only fabrics

Top Fabric: Pure Heavy Cotton Printed 2.00 meters approx

Bottom Fabric: Pure Heavy Cotton Printed 2.50 meters approx

Dupatta Fabric: Pure Cotton Printed 2.25 meters approx

Season: All seasons summer and winter

Packing: Hanger

Occasions: Formal Dailywear dress

Weight: 28 KG

## **HANSIKA**

VOL-11 { PATIYALA SPECIAL }