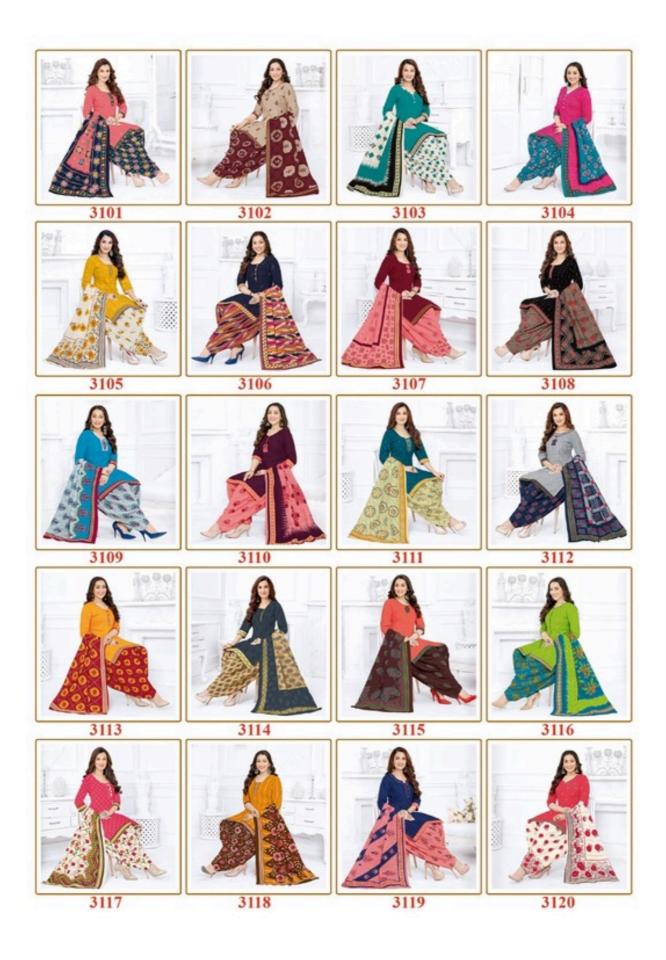

### **SHREE GANESH HANSIKA VOL 11 - Dress Material**

No Of Pieces: 27 Pieces

**Brand: SHREE GANESH** 

Type: Unstitched Material /Only fabrics

Top Fabric: Pure Heavy Cotton Printed 2.00 meters approx

Bottom Fabric: Pure Heavy Cotton Printed 2.50 meters approx

Dupatta Fabric: Pure Cotton Printed 2.25 meters approx

Season: All seasons summer and winter

Packing: Hanger

Occasions: Formal Dailywear dress

Weight: 28 KG

## **HANSIKA**

VOL-11 { PATIYALA SPECIAL }