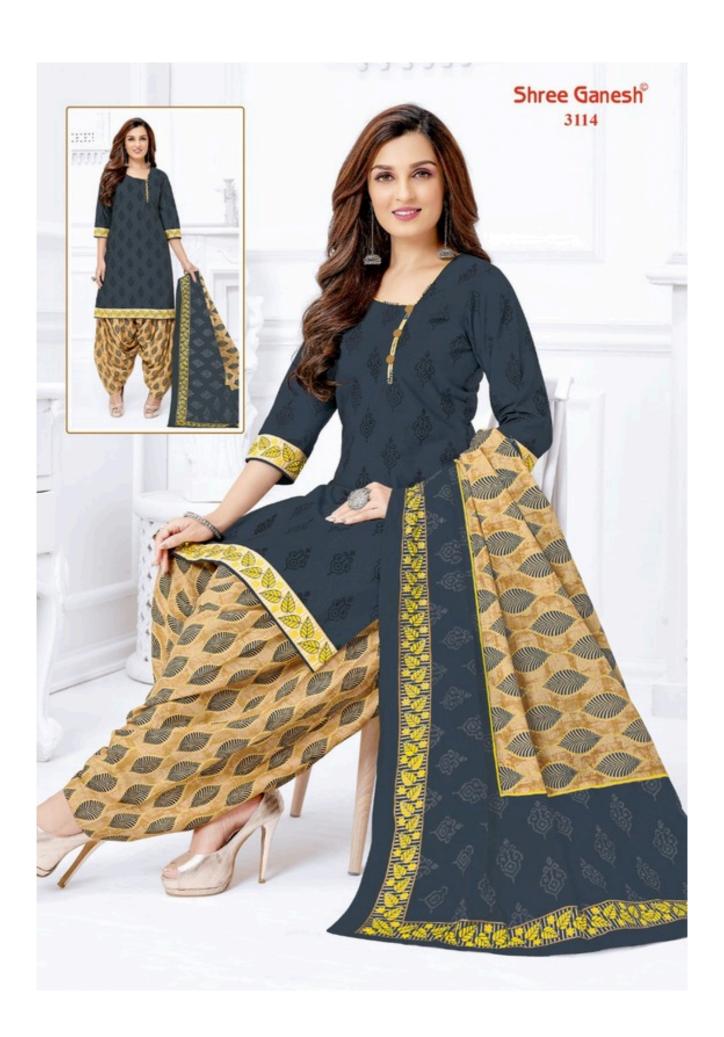

### **SHREE GANESH HANSIKA VOL 11 - Dress Material**

No Of Pieces: 27 Pieces

**Brand: SHREE GANESH** 

Type: Unstitched Material /Only fabrics

Top Fabric: Pure Heavy Cotton Printed 2.00 meters approx

Bottom Fabric: Pure Heavy Cotton Printed 2.50 meters approx

Dupatta Fabric: Pure Cotton Printed 2.25 meters approx

Season: All seasons summer and winter

Packing: Hanger

Occasions: Formal Dailywear dress

Weight: 28 KG

## **HANSIKA**

VOL-11 { PATIYALA SPECIAL }