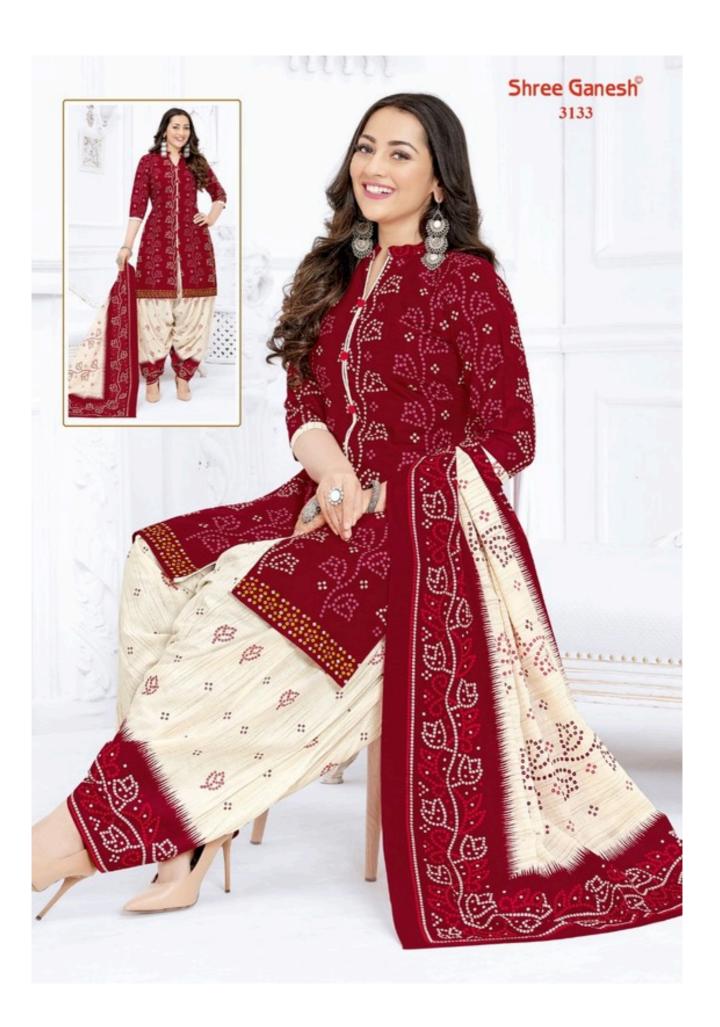

### **SHREE GANESH HANSIKA VOL 11 - Dress Material**

No Of Pieces: 27 Pieces

**Brand: SHREE GANESH** 

Type: Unstitched Material /Only fabrics

Top Fabric: Pure Heavy Cotton Printed 2.00 meters approx

Bottom Fabric: Pure Heavy Cotton Printed 2.50 meters approx

Dupatta Fabric: Pure Cotton Printed 2.25 meters approx

Season: All seasons summer and winter

Packing: Hanger

Occasions: Formal Dailywear dress

Weight: 28 KG

## **HANSIKA**

VOL-11 { PATIYALA SPECIAL }