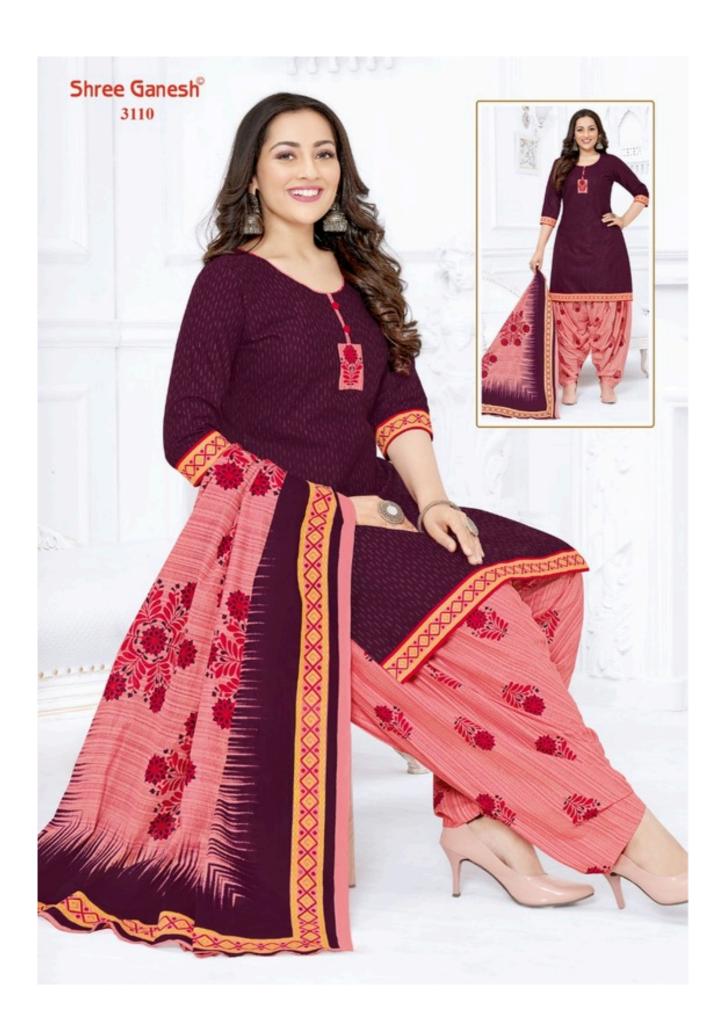

### **SHREE GANESH HANSIKA VOL 11 - Dress Material**

No Of Pieces: 27 Pieces

**Brand: SHREE GANESH** 

Type: Unstitched Material /Only fabrics

Top Fabric: Pure Heavy Cotton Printed 2.00 meters approx

Bottom Fabric: Pure Heavy Cotton Printed 2.50 meters approx

Dupatta Fabric: Pure Cotton Printed 2.25 meters approx

Season: All seasons summer and winter

Packing: Hanger

Occasions: Formal Dailywear dress

Weight: 28 KG

## **HANSIKA**

VOL-11 { PATIYALA SPECIAL }