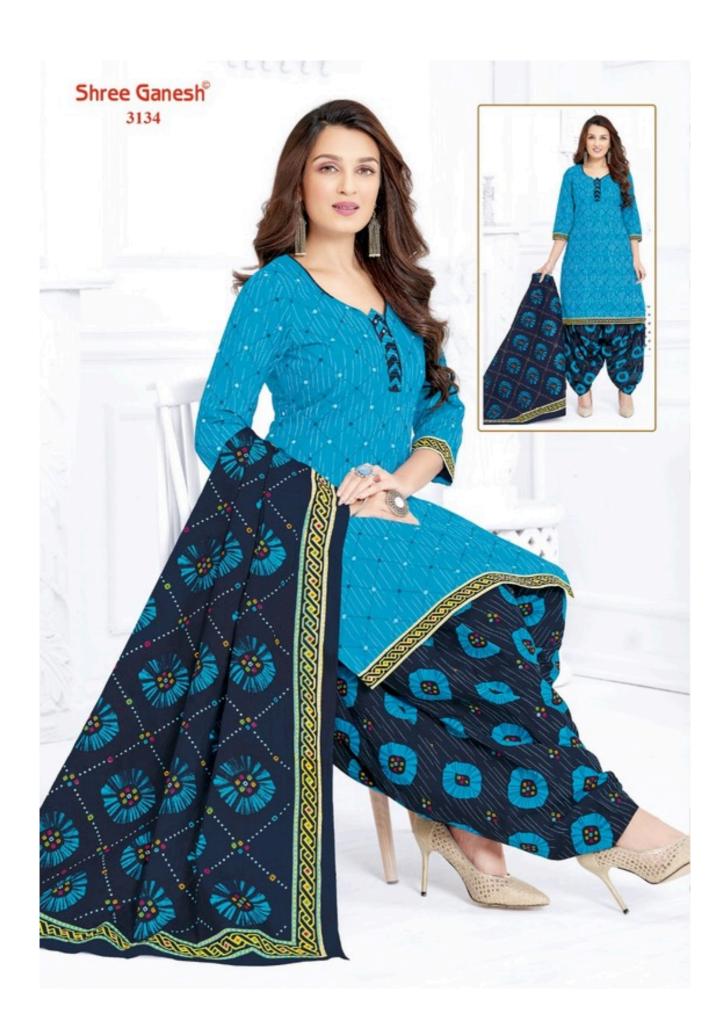

### **SHREE GANESH HANSIKA VOL 11 - Dress Material**

No Of Pieces: 27 Pieces

**Brand: SHREE GANESH** 

Type: Unstitched Material /Only fabrics

Top Fabric: Pure Heavy Cotton Printed 2.00 meters approx

Bottom Fabric: Pure Heavy Cotton Printed 2.50 meters approx

Dupatta Fabric: Pure Cotton Printed 2.25 meters approx

Season: All seasons summer and winter

Packing: Hanger

Occasions: Formal Dailywear dress

Weight: 28 KG