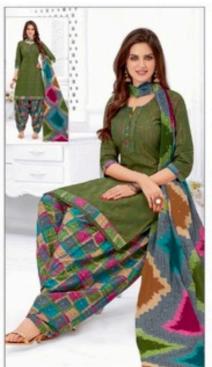

### **SHREE GANESH HANSIKA VOL 11 - Dress Material**

No Of Pieces: 27 Pieces

**Brand: SHREE GANESH** 

Type: Unstitched Material /Only fabrics

Top Fabric: Pure Heavy Cotton Printed 2.00 meters approx

Bottom Fabric: Pure Heavy Cotton Printed 2.50 meters approx

Dupatta Fabric: Pure Cotton Printed 2.25 meters approx

Season: All seasons summer and winter

Packing: Hanger

Occasions: Formal Dailywear dress

Weight: 28 KG

## **HANSIKA**

VOL-11 { PATIYALA SPECIAL }