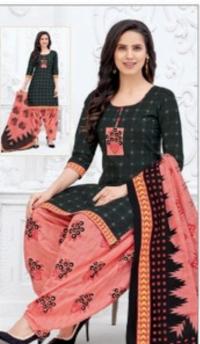

### **SHREE GANESH HANSIKA VOL 11 - Dress Material**

No Of Pieces: 27 Pieces

**Brand: SHREE GANESH** 

Type: Unstitched Material /Only fabrics

Top Fabric: Pure Heavy Cotton Printed 2.00 meters approx

Bottom Fabric: Pure Heavy Cotton Printed 2.50 meters approx

Dupatta Fabric: Pure Cotton Printed 2.25 meters approx

Season: All seasons summer and winter

Packing: Hanger

Occasions: Formal Dailywear dress

Weight: 28 KG

## **HANSIKA**

VOL-11 { PATIYALA SPECIAL }