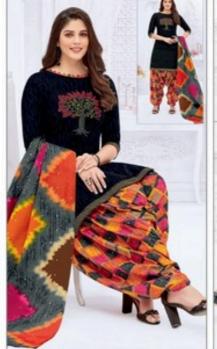

### **SHREE GANESH HANSIKA VOL 11 - Dress Material**

No Of Pieces: 27 Pieces

**Brand: SHREE GANESH** 

Type: Unstitched Material /Only fabrics

Top Fabric: Pure Heavy Cotton Printed 2.00 meters approx

Bottom Fabric: Pure Heavy Cotton Printed 2.50 meters approx

Dupatta Fabric: Pure Cotton Printed 2.25 meters approx

Season: All seasons summer and winter

Packing: Hanger

Occasions: Formal Dailywear dress

Weight: 28 KG

## **HANSIKA**

VOL-11 { PATIYALA SPECIAL }