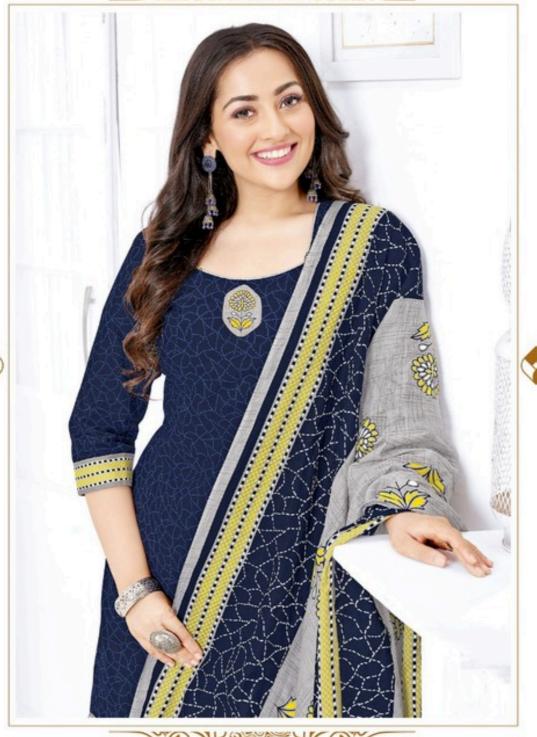

### **SHREE GANESH HANSIKA VOL 11 - Dress Material**

No Of Pieces: 27 Pieces

**Brand: SHREE GANESH** 

Type: Unstitched Material /Only fabrics

Top Fabric: Pure Heavy Cotton Printed 2.00 meters approx

Bottom Fabric: Pure Heavy Cotton Printed 2.50 meters approx

Dupatta Fabric: Pure Cotton Printed 2.25 meters approx

Season: All seasons summer and winter

Packing: Hanger

Occasions: Formal Dailywear dress

Weight: 28 KG

## **HANSIKA**

VOL-11 { PATIYALA SPECIAL }