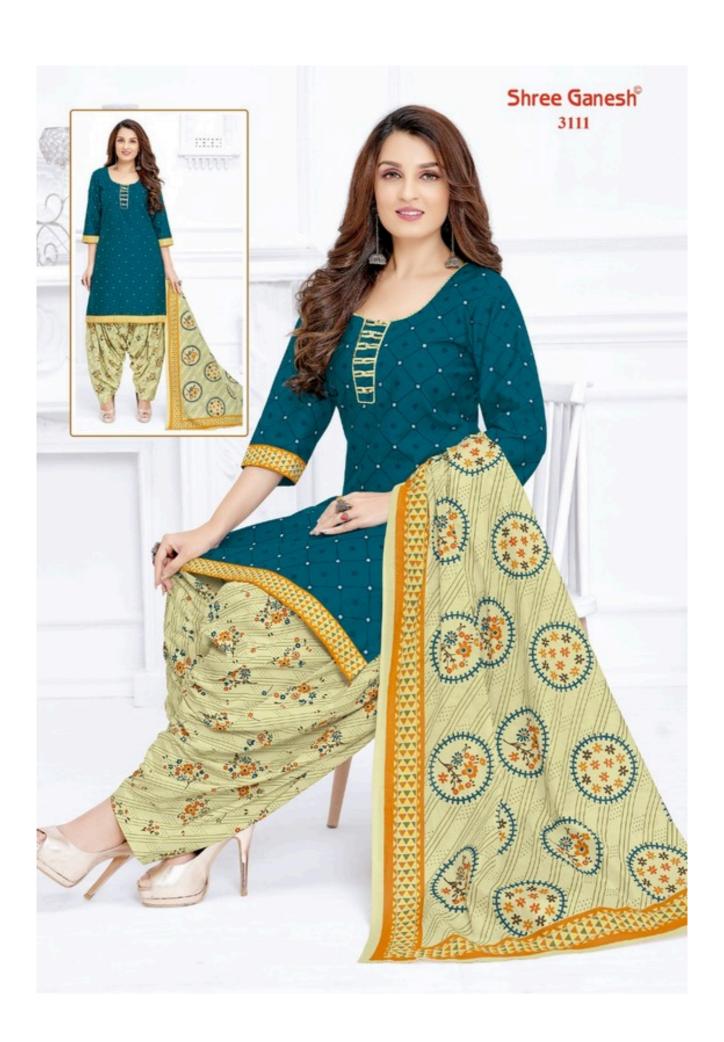

### **SHREE GANESH HANSIKA VOL 11 - Dress Material**

No Of Pieces: 27 Pieces

**Brand: SHREE GANESH** 

Type: Unstitched Material /Only fabrics

Top Fabric: Pure Heavy Cotton Printed 2.00 meters approx

Bottom Fabric: Pure Heavy Cotton Printed 2.50 meters approx

Dupatta Fabric: Pure Cotton Printed 2.25 meters approx

Season: All seasons summer and winter

Packing: Hanger

Occasions: Formal Dailywear dress

Weight: 28 KG

## **HANSIKA**

VOL-11 { PATIYALA SPECIAL }