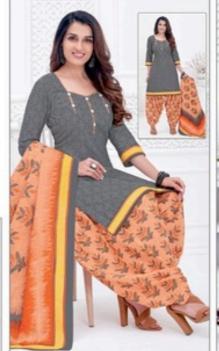

### **SHREE GANESH HANSIKA VOL 11 - Dress Material**

No Of Pieces: 27 Pieces

**Brand: SHREE GANESH** 

Type: Unstitched Material /Only fabrics

Top Fabric: Pure Heavy Cotton Printed 2.00 meters approx

Bottom Fabric: Pure Heavy Cotton Printed 2.50 meters approx

Dupatta Fabric: Pure Cotton Printed 2.25 meters approx

Season: All seasons summer and winter

Packing: Hanger

Occasions: Formal Dailywear dress

Weight: 28 KG

## **HANSIKA**

VOL-11 { PATIYALA SPECIAL }