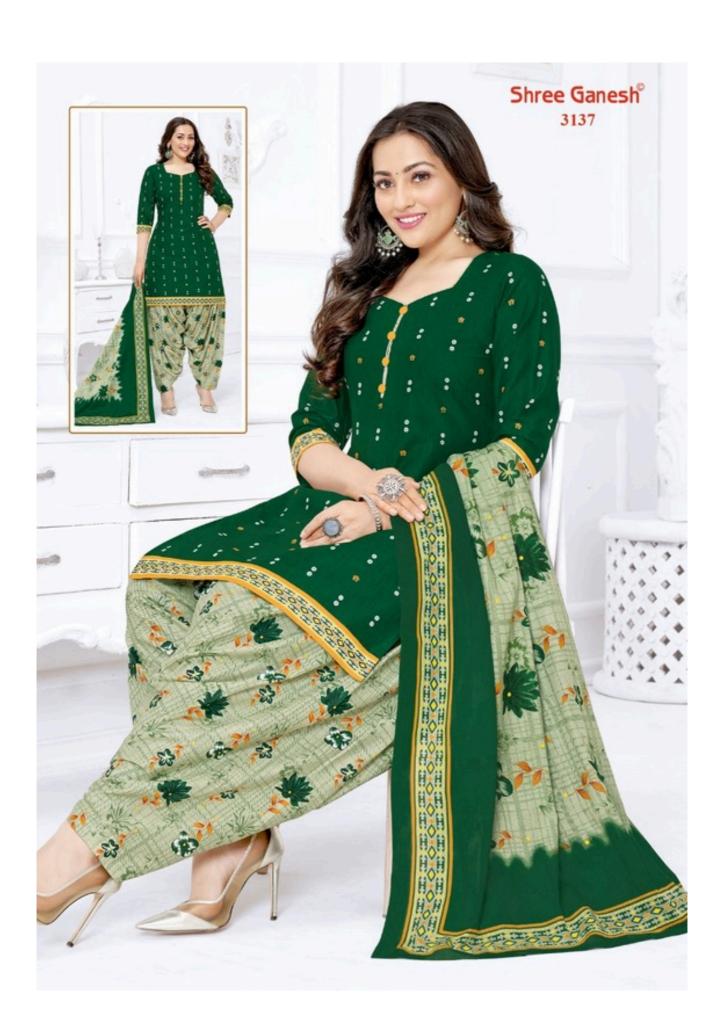

### **SHREE GANESH HANSIKA VOL 11 - Dress Material**

No Of Pieces: 27 Pieces

**Brand: SHREE GANESH** 

Type: Unstitched Material /Only fabrics

Top Fabric: Pure Heavy Cotton Printed 2.00 meters approx

Bottom Fabric: Pure Heavy Cotton Printed 2.50 meters approx

Dupatta Fabric: Pure Cotton Printed 2.25 meters approx

Season: All seasons summer and winter

Packing: Hanger

Occasions: Formal Dailywear dress

Weight: 28 KG

## **HANSIKA**

VOL-11 { PATIYALA SPECIAL }

### PREMIUM COLLECTION

3031 A 3033 A

3036 A 3037 A

3038 A