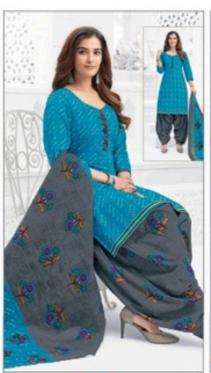

### **SHREE GANESH HANSIKA VOL 11 - Dress Material**

No Of Pieces: 27 Pieces

**Brand: SHREE GANESH** 

Type: Unstitched Material /Only fabrics

Top Fabric: Pure Heavy Cotton Printed 2.00 meters approx

Bottom Fabric: Pure Heavy Cotton Printed 2.50 meters approx

Dupatta Fabric: Pure Cotton Printed 2.25 meters approx

Season: All seasons summer and winter

Packing: Hanger

Occasions: Formal Dailywear dress

Weight: 28 KG

## **HANSIKA**

VOL-11 { PATIYALA SPECIAL }