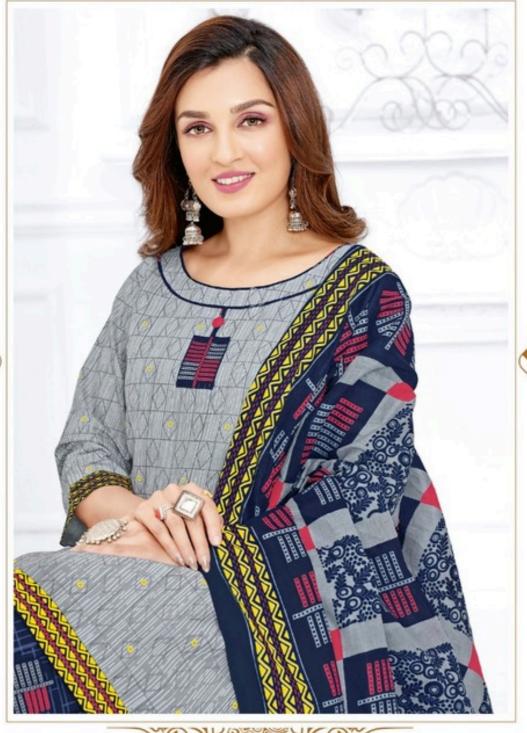

### **SHREE GANESH HANSIKA VOL 11 - Dress Material**

No Of Pieces: 27 Pieces

**Brand: SHREE GANESH** 

Type: Unstitched Material /Only fabrics

Top Fabric: Pure Heavy Cotton Printed 2.00 meters approx

Bottom Fabric: Pure Heavy Cotton Printed 2.50 meters approx

Dupatta Fabric: Pure Cotton Printed 2.25 meters approx

Season: All seasons summer and winter

Packing: Hanger

Occasions: Formal Dailywear dress

Weight: 28 KG

## **HANSIKA**

VOL-11 { PATIYALA SPECIAL }