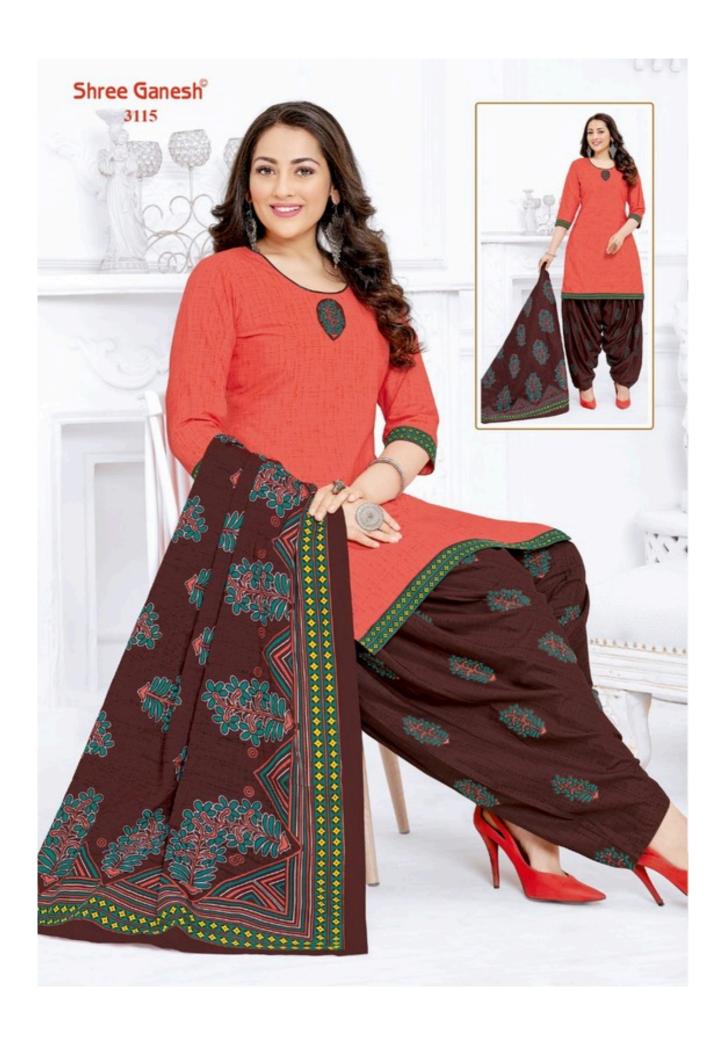

### **SHREE GANESH HANSIKA VOL 11 - Dress Material**

No Of Pieces: 27 Pieces

**Brand: SHREE GANESH** 

Type: Unstitched Material /Only fabrics

Top Fabric: Pure Heavy Cotton Printed 2.00 meters approx

Bottom Fabric: Pure Heavy Cotton Printed 2.50 meters approx

Dupatta Fabric: Pure Cotton Printed 2.25 meters approx

Season: All seasons summer and winter

Packing: Hanger

Occasions: Formal Dailywear dress

Weight: 28 KG

## **HANSIKA**

VOL-11 { PATIYALA SPECIAL }