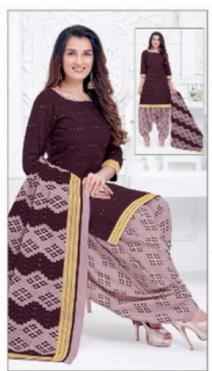

### **SHREE GANESH HANSIKA VOL 11 - Dress Material**

No Of Pieces: 27 Pieces

**Brand: SHREE GANESH** 

Type: Unstitched Material /Only fabrics

Top Fabric: Pure Heavy Cotton Printed 2.00 meters approx

Bottom Fabric: Pure Heavy Cotton Printed 2.50 meters approx

Dupatta Fabric: Pure Cotton Printed 2.25 meters approx

Season: All seasons summer and winter

Packing: Hanger

Occasions: Formal Dailywear dress

Weight: 28 KG

## **HANSIKA**

VOL-11 { PATIYALA SPECIAL }