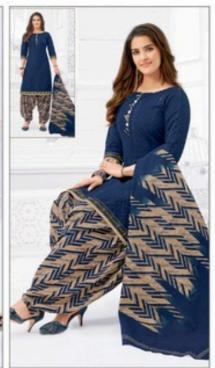

### **SHREE GANESH HANSIKA VOL 11 - Dress Material**

No Of Pieces: 27 Pieces

**Brand: SHREE GANESH** 

Type: Unstitched Material /Only fabrics

Top Fabric: Pure Heavy Cotton Printed 2.00 meters approx

Bottom Fabric: Pure Heavy Cotton Printed 2.50 meters approx

Dupatta Fabric: Pure Cotton Printed 2.25 meters approx

Season: All seasons summer and winter

Packing: Hanger

Occasions: Formal Dailywear dress

Weight: 28 KG

## **HANSIKA**

VOL-11 { PATIYALA SPECIAL }