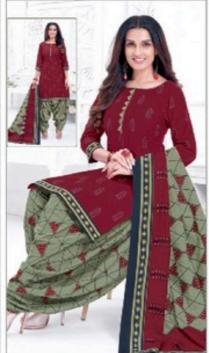

### **SHREE GANESH HANSIKA VOL 11 - Dress Material**

No Of Pieces: 27 Pieces

**Brand: SHREE GANESH** 

Type: Unstitched Material /Only fabrics

Top Fabric: Pure Heavy Cotton Printed 2.00 meters approx

Bottom Fabric: Pure Heavy Cotton Printed 2.50 meters approx

Dupatta Fabric: Pure Cotton Printed 2.25 meters approx

Season: All seasons summer and winter

Packing: Hanger

Occasions: Formal Dailywear dress

Weight: 28 KG

## **HANSIKA**

VOL-11 { PATIYALA SPECIAL }