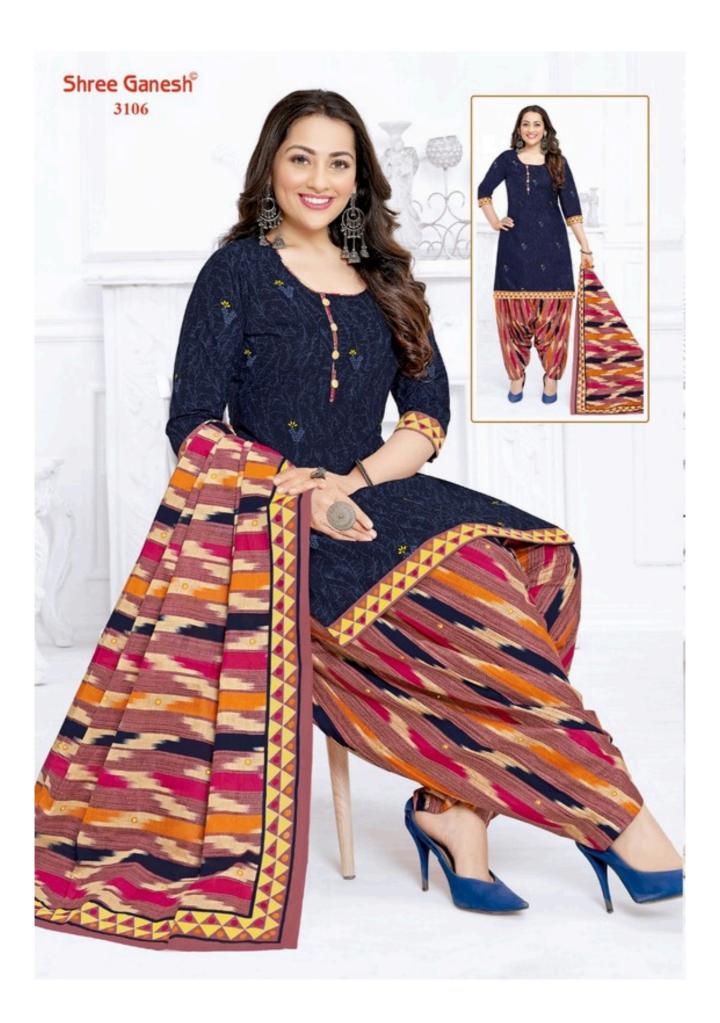

### **SHREE GANESH HANSIKA VOL 11 - Dress Material**

No Of Pieces: 27 Pieces

**Brand: SHREE GANESH** 

Type: Unstitched Material /Only fabrics

Top Fabric: Pure Heavy Cotton Printed 2.00 meters approx

Bottom Fabric: Pure Heavy Cotton Printed 2.50 meters approx

Dupatta Fabric: Pure Cotton Printed 2.25 meters approx

Season: All seasons summer and winter

Packing: Hanger

Occasions: Formal Dailywear dress

Weight: 28 KG

## **HANSIKA**

VOL-11 { PATIYALA SPECIAL }