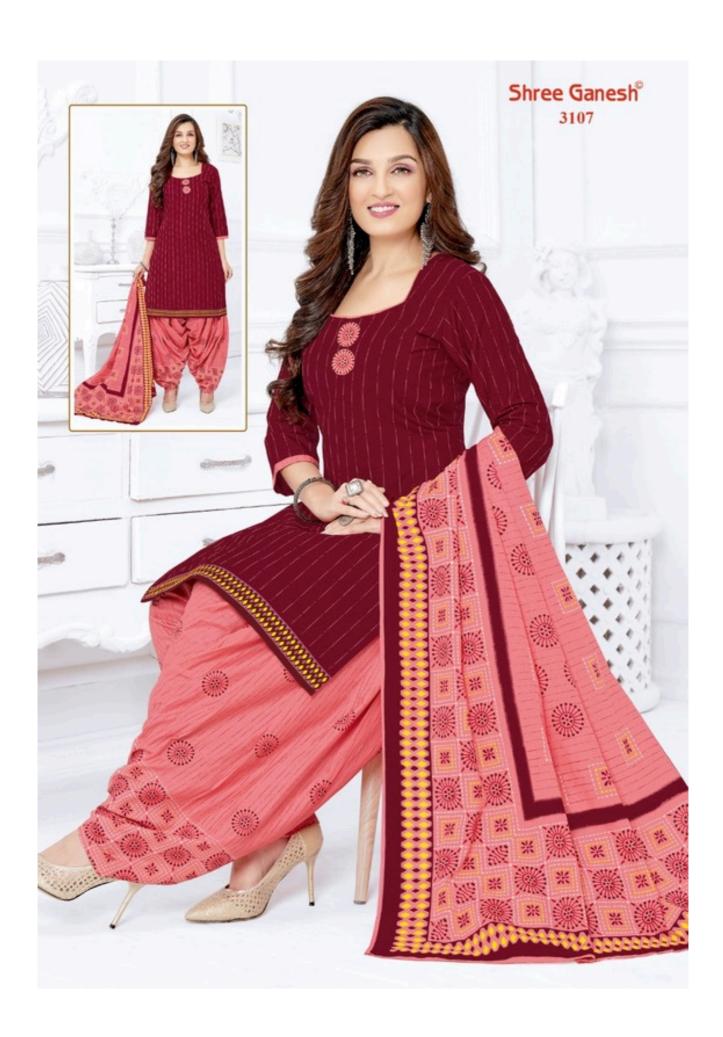

### **SHREE GANESH HANSIKA VOL 11 - Dress Material**

No Of Pieces: 27 Pieces

**Brand: SHREE GANESH** 

Type: Unstitched Material /Only fabrics

Top Fabric: Pure Heavy Cotton Printed 2.00 meters approx

Bottom Fabric: Pure Heavy Cotton Printed 2.50 meters approx

Dupatta Fabric: Pure Cotton Printed 2.25 meters approx

Season: All seasons summer and winter

Packing: Hanger

Occasions: Formal Dailywear dress

Weight: 28 KG

## **HANSIKA**

VOL-11 { PATIYALA SPECIAL }