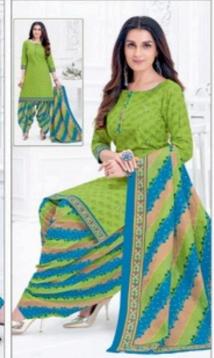

### **SHREE GANESH HANSIKA VOL 11 - Dress Material**

No Of Pieces: 27 Pieces

**Brand: SHREE GANESH** 

Type: Unstitched Material /Only fabrics

Top Fabric: Pure Heavy Cotton Printed 2.00 meters approx

Bottom Fabric: Pure Heavy Cotton Printed 2.50 meters approx

Dupatta Fabric: Pure Cotton Printed 2.25 meters approx

Season: All seasons summer and winter

Packing: Hanger

Occasions: Formal Dailywear dress

Weight: 28 KG

## **HANSIKA**

VOL-11 { PATIYALA SPECIAL }