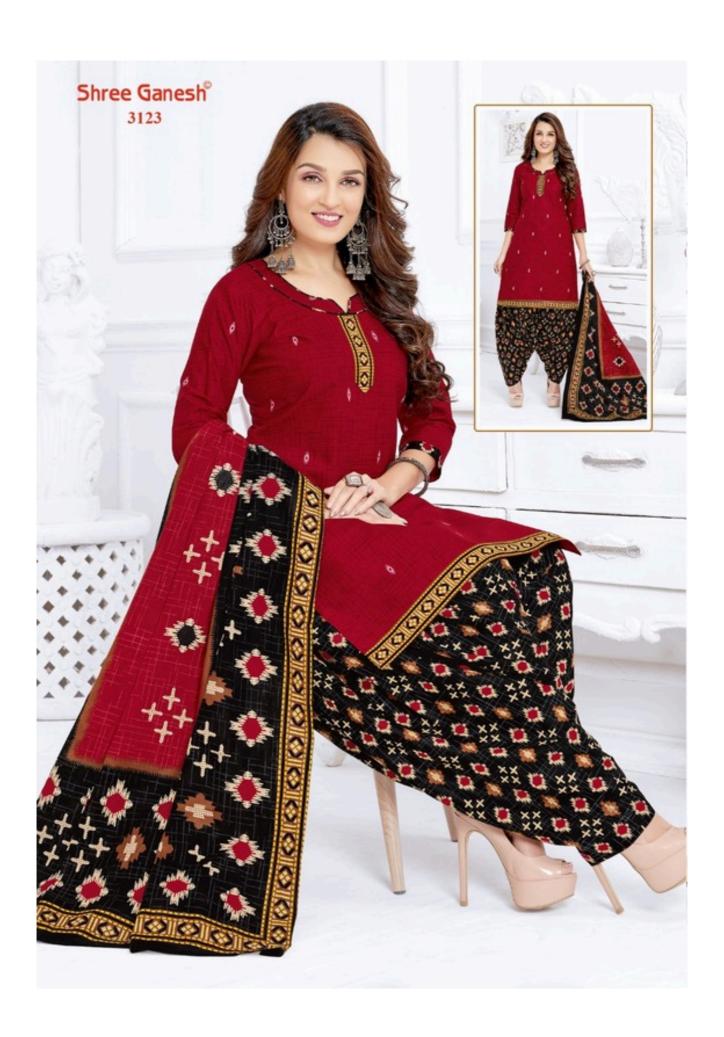

### **SHREE GANESH HANSIKA VOL 11 - Dress Material**

No Of Pieces: 27 Pieces

**Brand: SHREE GANESH** 

Type: Unstitched Material /Only fabrics

Top Fabric: Pure Heavy Cotton Printed 2.00 meters approx

Bottom Fabric: Pure Heavy Cotton Printed 2.50 meters approx

Dupatta Fabric: Pure Cotton Printed 2.25 meters approx

Season: All seasons summer and winter

Packing: Hanger

Occasions: Formal Dailywear dress

Weight: 28 KG

## **HANSIKA**

VOL-11 { PATIYALA SPECIAL }