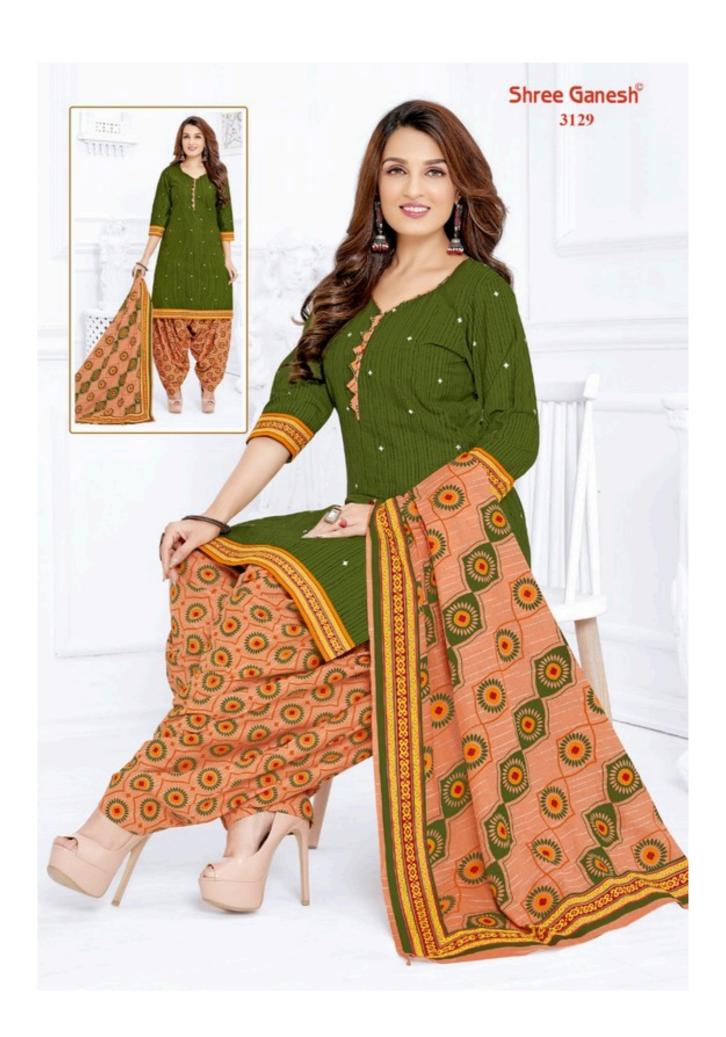

### **SHREE GANESH HANSIKA VOL 11 - Dress Material**

No Of Pieces: 27 Pieces

**Brand: SHREE GANESH** 

Type: Unstitched Material /Only fabrics

Top Fabric: Pure Heavy Cotton Printed 2.00 meters approx

Bottom Fabric: Pure Heavy Cotton Printed 2.50 meters approx

Dupatta Fabric: Pure Cotton Printed 2.25 meters approx

Season: All seasons summer and winter

Packing: Hanger

Occasions: Formal Dailywear dress

Weight: 28 KG

## **HANSIKA**

VOL-11 { PATIYALA SPECIAL }