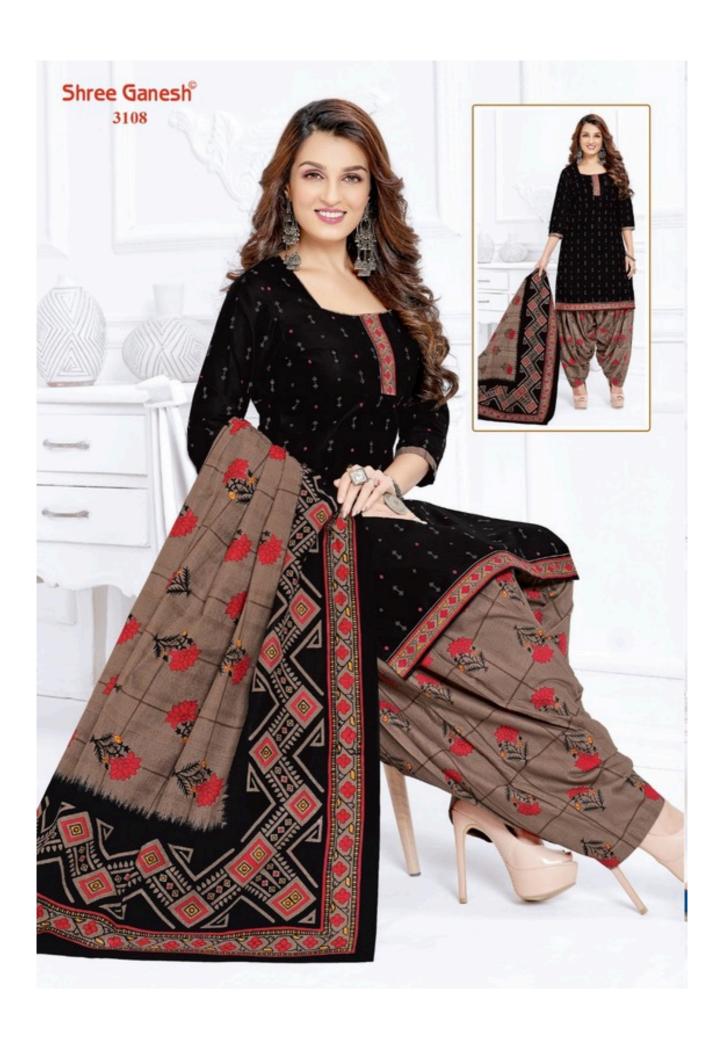

### **SHREE GANESH HANSIKA VOL 11 - Dress Material**

No Of Pieces: 27 Pieces

**Brand: SHREE GANESH** 

Type: Unstitched Material /Only fabrics

Top Fabric: Pure Heavy Cotton Printed 2.00 meters approx

Bottom Fabric: Pure Heavy Cotton Printed 2.50 meters approx

Dupatta Fabric: Pure Cotton Printed 2.25 meters approx

Season: All seasons summer and winter

Packing: Hanger

Occasions: Formal Dailywear dress

Weight: 28 KG

# Shree Ganesh®





## Shree Ganesh°

#### PRINT-FAB PVT. LTD.

Copyright: A-76529/2006







Email:shreeganeshsuit@shreeganeshprint.com Website: www.shreeganeshprint.com











































### PREMIUM COLLECTION





3012 A 3013 A





3014 A 3015 A



3016 A





# Shree Ganesh®



## **HANSIKA**

VOL-11 { PATIYALA SPECIAL }

### PREMIUM COLLECTION













2828 A 2840 A



7009 A

### PREMIUM COLLECTION





3031 A 3033 A





3036 A 3037 A



3038 A































#### Dear Customer Be Careful

We convey heart full thanks for your ongoing trust and business cooperation with us. Now a days, some unauthorized persons are misguiding the customers by using the similar names and resembling symbols (monograms) Fabric Design, catalog of our firm.

Please note that the original monogram of our firm is as follows:-



Therefore, we request, all our prestigious customers to beware of the similar names. please don't forget to visualize our original monogr