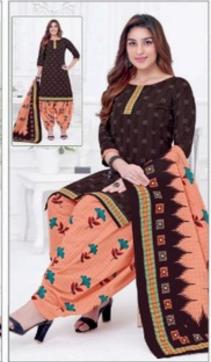

### **SHREE GANESH HANSIKA VOL 11 - Dress Material**

No Of Pieces: 27 Pieces

**Brand: SHREE GANESH** 

Type: Unstitched Material /Only fabrics

Top Fabric: Pure Heavy Cotton Printed 2.00 meters approx

Bottom Fabric: Pure Heavy Cotton Printed 2.50 meters approx

Dupatta Fabric: Pure Cotton Printed 2.25 meters approx

Season: All seasons summer and winter

Packing: Hanger

Occasions: Formal Dailywear dress

Weight: 28 KG

## **HANSIKA**

VOL-11 { PATIYALA SPECIAL }