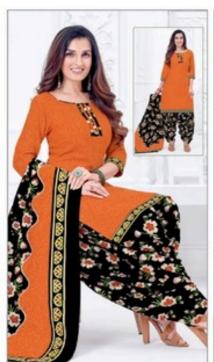

### **SHREE GANESH HANSIKA VOL 11 - Dress Material**

No Of Pieces: 27 Pieces

**Brand: SHREE GANESH** 

Type: Unstitched Material /Only fabrics

Top Fabric: Pure Heavy Cotton Printed 2.00 meters approx

Bottom Fabric: Pure Heavy Cotton Printed 2.50 meters approx

Dupatta Fabric: Pure Cotton Printed 2.25 meters approx

Season: All seasons summer and winter

Packing: Hanger

Occasions: Formal Dailywear dress

Weight: 28 KG

## **HANSIKA**

VOL-11 { PATIYALA SPECIAL }