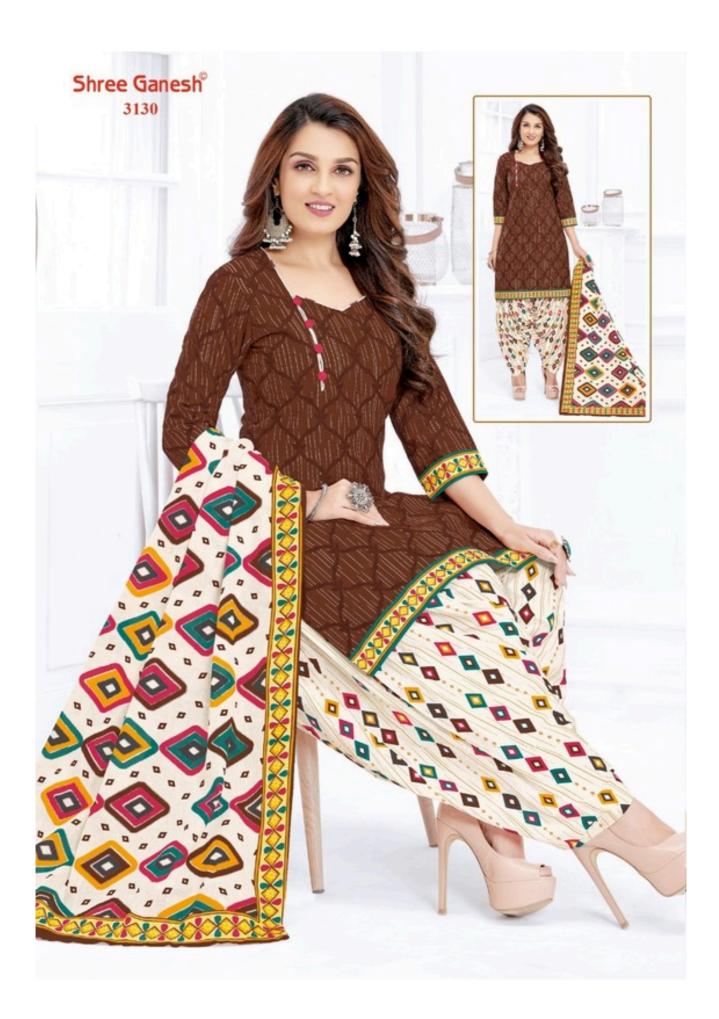

### **SHREE GANESH HANSIKA VOL 11 - Dress Material**

No Of Pieces: 27 Pieces

**Brand: SHREE GANESH** 

Type: Unstitched Material /Only fabrics

Top Fabric: Pure Heavy Cotton Printed 2.00 meters approx

Bottom Fabric: Pure Heavy Cotton Printed 2.50 meters approx

Dupatta Fabric: Pure Cotton Printed 2.25 meters approx

Season: All seasons summer and winter

Packing: Hanger

Occasions: Formal Dailywear dress

Weight: 28 KG

## **HANSIKA**

VOL-11 { PATIYALA SPECIAL }