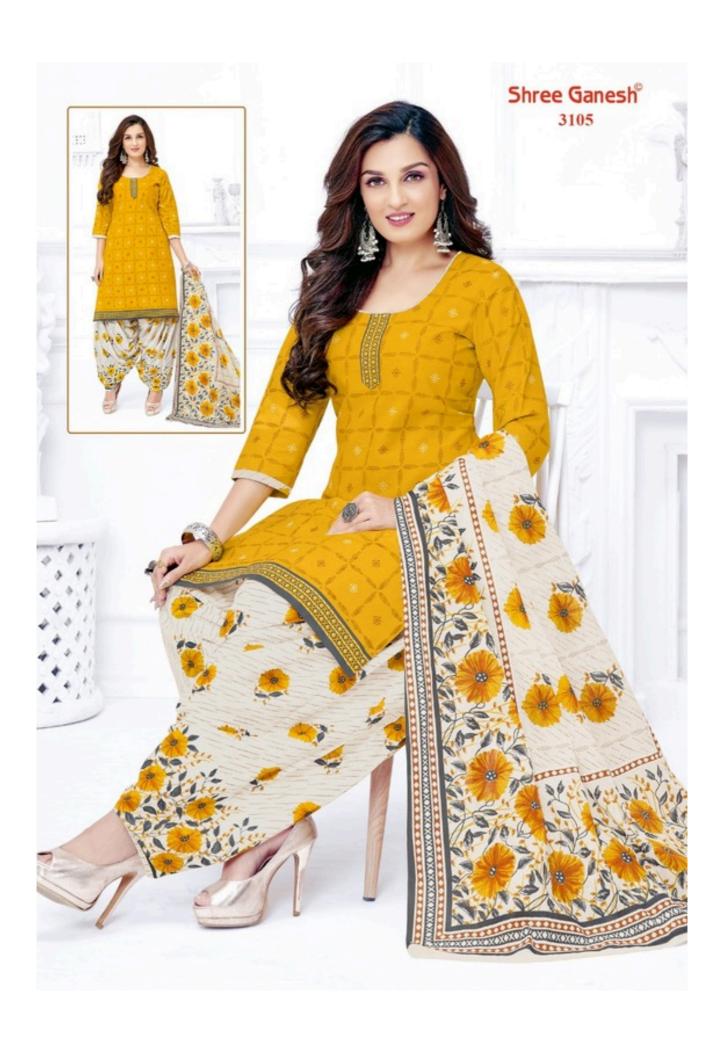

### **SHREE GANESH HANSIKA VOL 11 - Dress Material**

No Of Pieces: 27 Pieces

**Brand: SHREE GANESH** 

Type: Unstitched Material /Only fabrics

Top Fabric: Pure Heavy Cotton Printed 2.00 meters approx

Bottom Fabric: Pure Heavy Cotton Printed 2.50 meters approx

Dupatta Fabric: Pure Cotton Printed 2.25 meters approx

Season: All seasons summer and winter

Packing: Hanger

Occasions: Formal Dailywear dress

Weight: 28 KG

## **HANSIKA**

VOL-11 { PATIYALA SPECIAL }