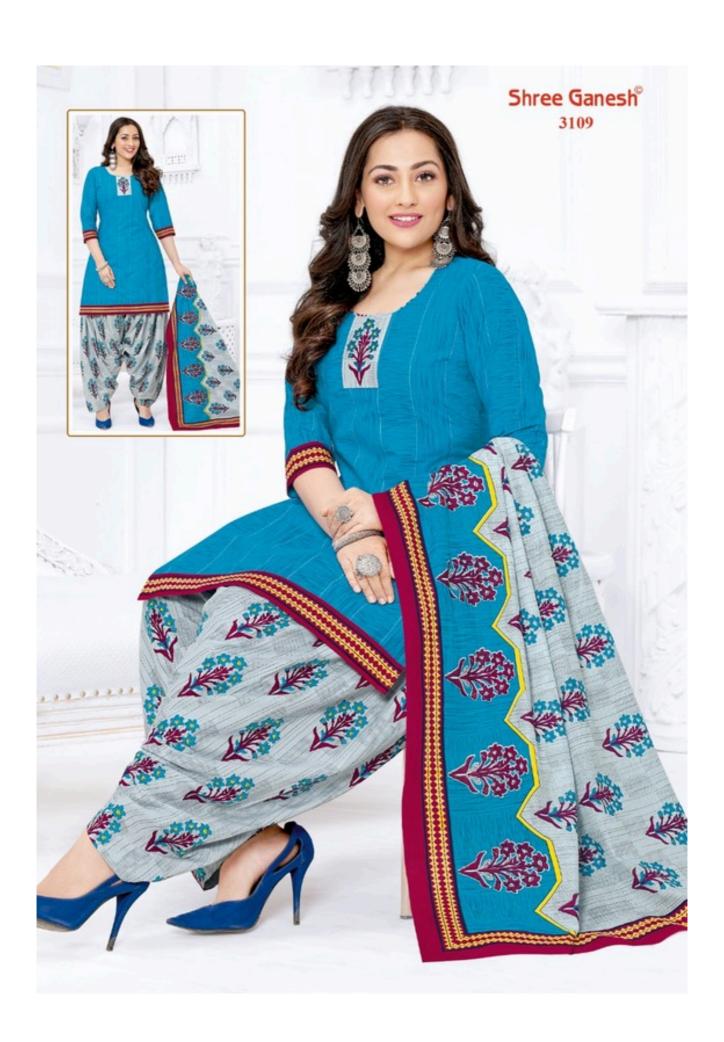

### **SHREE GANESH HANSIKA VOL 11 - Dress Material**

No Of Pieces: 27 Pieces

**Brand: SHREE GANESH** 

Type: Unstitched Material /Only fabrics

Top Fabric: Pure Heavy Cotton Printed 2.00 meters approx

Bottom Fabric: Pure Heavy Cotton Printed 2.50 meters approx

Dupatta Fabric: Pure Cotton Printed 2.25 meters approx

Season: All seasons summer and winter

Packing: Hanger

Occasions: Formal Dailywear dress

Weight: 28 KG

## **HANSIKA**

VOL-11 { PATIYALA SPECIAL }