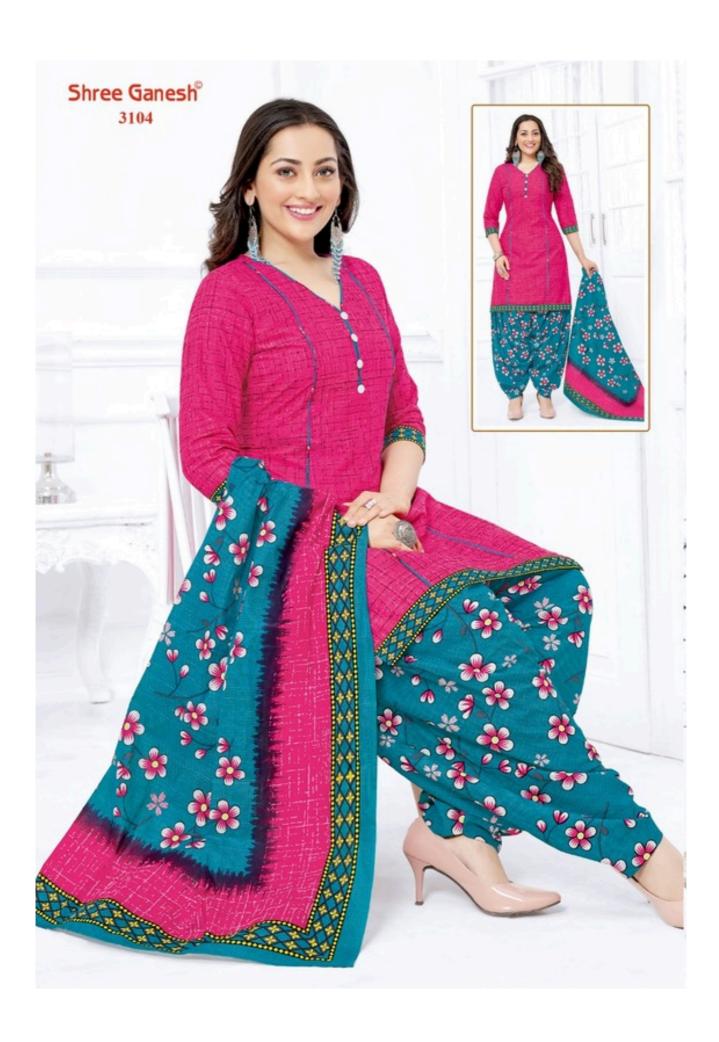

### **SHREE GANESH HANSIKA VOL 11 - Dress Material**

No Of Pieces: 27 Pieces

**Brand: SHREE GANESH** 

Type: Unstitched Material /Only fabrics

Top Fabric: Pure Heavy Cotton Printed 2.00 meters approx

Bottom Fabric: Pure Heavy Cotton Printed 2.50 meters approx

Dupatta Fabric: Pure Cotton Printed 2.25 meters approx

Season: All seasons summer and winter

Packing: Hanger

Occasions: Formal Dailywear dress

Weight: 28 KG

## **HANSIKA**

VOL-11 { PATIYALA SPECIAL }