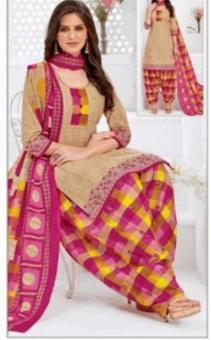

### **SHREE GANESH HANSIKA VOL 11 - Dress Material**

No Of Pieces: 27 Pieces

**Brand: SHREE GANESH** 

Type: Unstitched Material /Only fabrics

Top Fabric: Pure Heavy Cotton Printed 2.00 meters approx

Bottom Fabric: Pure Heavy Cotton Printed 2.50 meters approx

Dupatta Fabric: Pure Cotton Printed 2.25 meters approx

Season: All seasons summer and winter

Packing: Hanger

Occasions: Formal Dailywear dress

Weight: 28 KG

## **HANSIKA**

VOL-11 { PATIYALA SPECIAL }