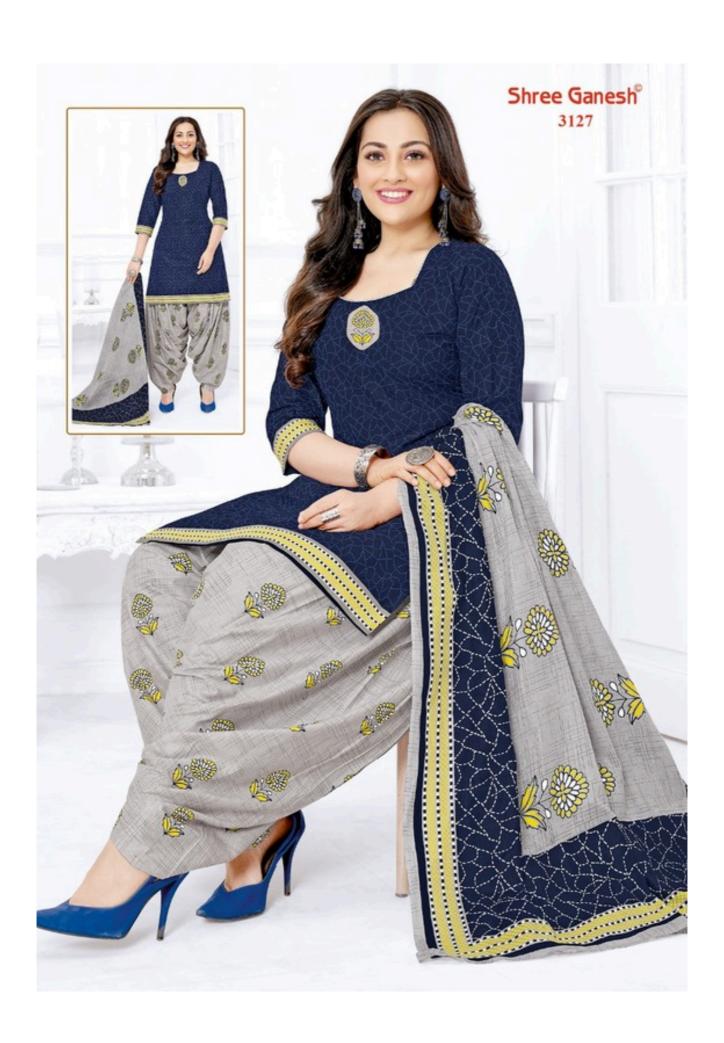

### **SHREE GANESH HANSIKA VOL 11 - Dress Material**

No Of Pieces: 27 Pieces

**Brand: SHREE GANESH** 

Type: Unstitched Material /Only fabrics

Top Fabric: Pure Heavy Cotton Printed 2.00 meters approx

Bottom Fabric: Pure Heavy Cotton Printed 2.50 meters approx

Dupatta Fabric: Pure Cotton Printed 2.25 meters approx

Season: All seasons summer and winter

Packing: Hanger

Occasions: Formal Dailywear dress

Weight: 28 KG

## **HANSIKA**

VOL-11 { PATIYALA SPECIAL }