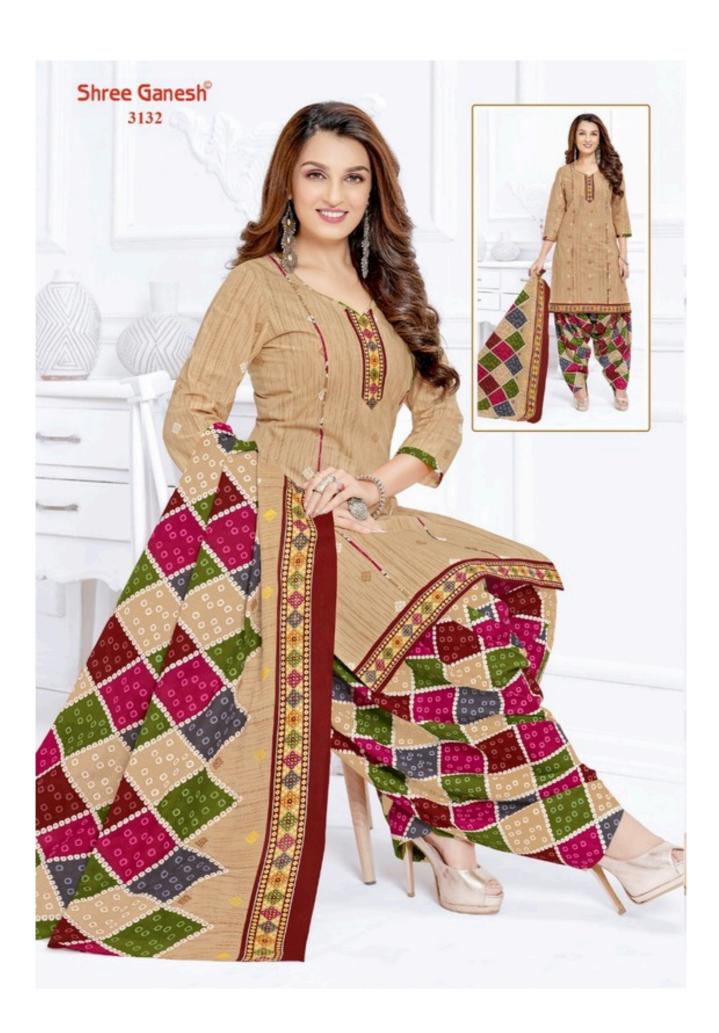

### **SHREE GANESH HANSIKA VOL 11 - Dress Material**

No Of Pieces: 27 Pieces

**Brand: SHREE GANESH** 

Type: Unstitched Material /Only fabrics

Top Fabric: Pure Heavy Cotton Printed 2.00 meters approx

Bottom Fabric: Pure Heavy Cotton Printed 2.50 meters approx

Dupatta Fabric: Pure Cotton Printed 2.25 meters approx

Season: All seasons summer and winter

Packing: Hanger

Occasions: Formal Dailywear dress

Weight: 28 KG

## **HANSIKA**

VOL-11 { PATIYALA SPECIAL }