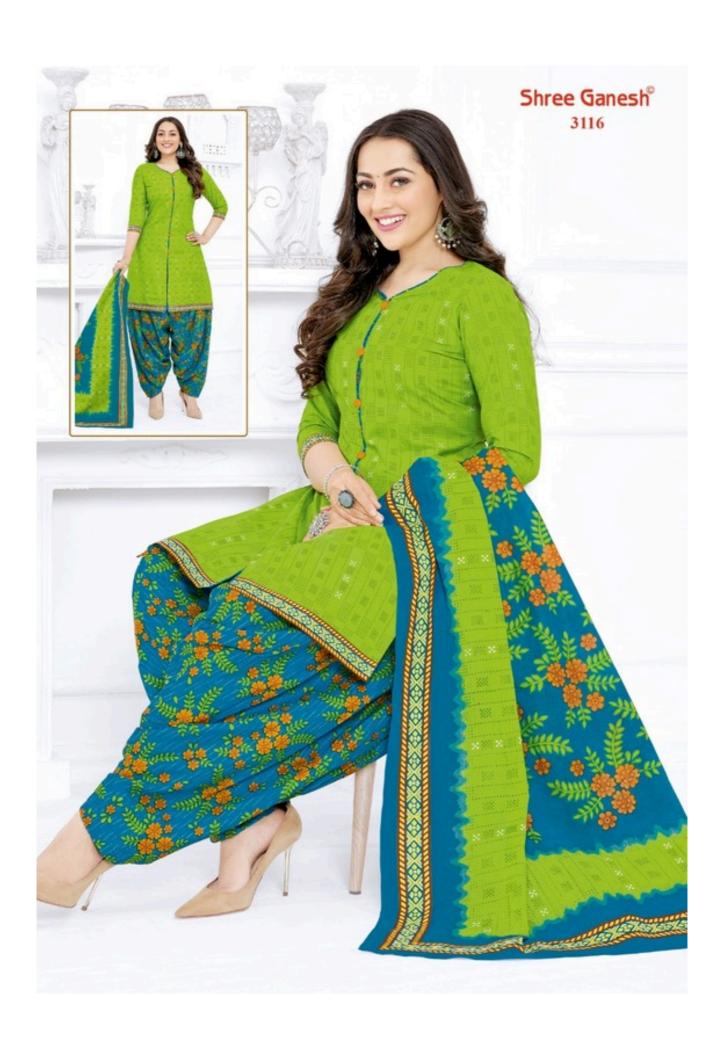

### **SHREE GANESH HANSIKA VOL 11 - Dress Material**

No Of Pieces: 27 Pieces

**Brand: SHREE GANESH** 

Type: Unstitched Material /Only fabrics

Top Fabric: Pure Heavy Cotton Printed 2.00 meters approx

Bottom Fabric: Pure Heavy Cotton Printed 2.50 meters approx

Dupatta Fabric: Pure Cotton Printed 2.25 meters approx

Season: All seasons summer and winter

Packing: Hanger

Occasions: Formal Dailywear dress

Weight: 28 KG

## **HANSIKA**

VOL-11 { PATIYALA SPECIAL }