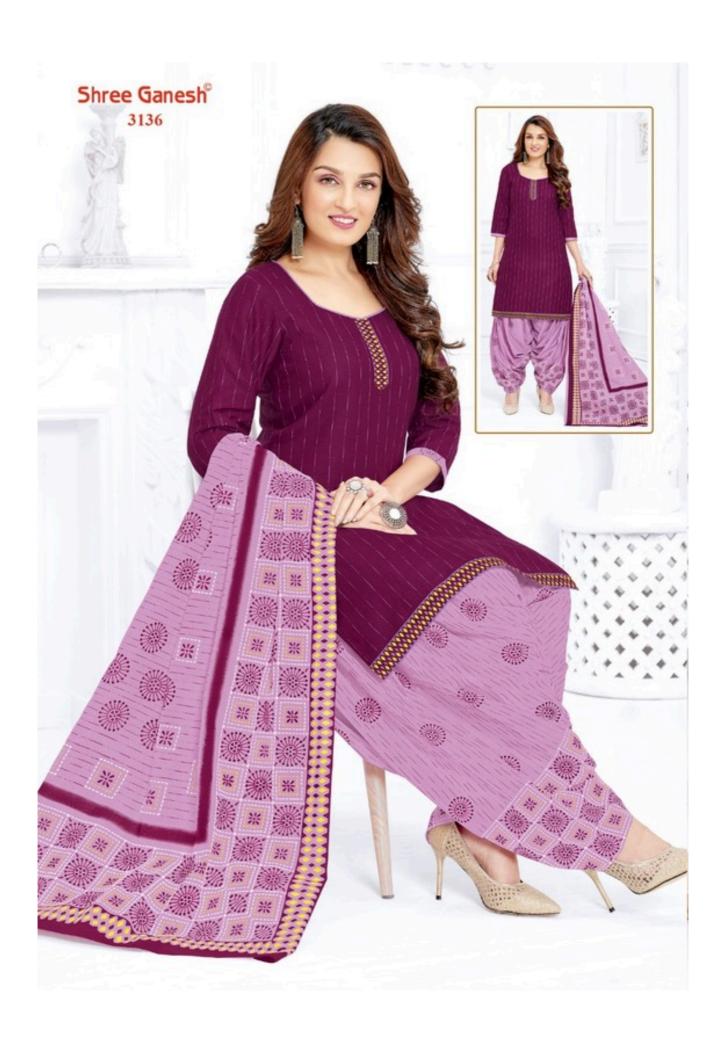

### **SHREE GANESH HANSIKA VOL 11 - Dress Material**

No Of Pieces: 27 Pieces

**Brand: SHREE GANESH** 

Type: Unstitched Material /Only fabrics

Top Fabric: Pure Heavy Cotton Printed 2.00 meters approx

Bottom Fabric: Pure Heavy Cotton Printed 2.50 meters approx

Dupatta Fabric: Pure Cotton Printed 2.25 meters approx

Season: All seasons summer and winter

Packing: Hanger

Occasions: Formal Dailywear dress

Weight: 28 KG

## **HANSIKA**

VOL-11 { PATIYALA SPECIAL }