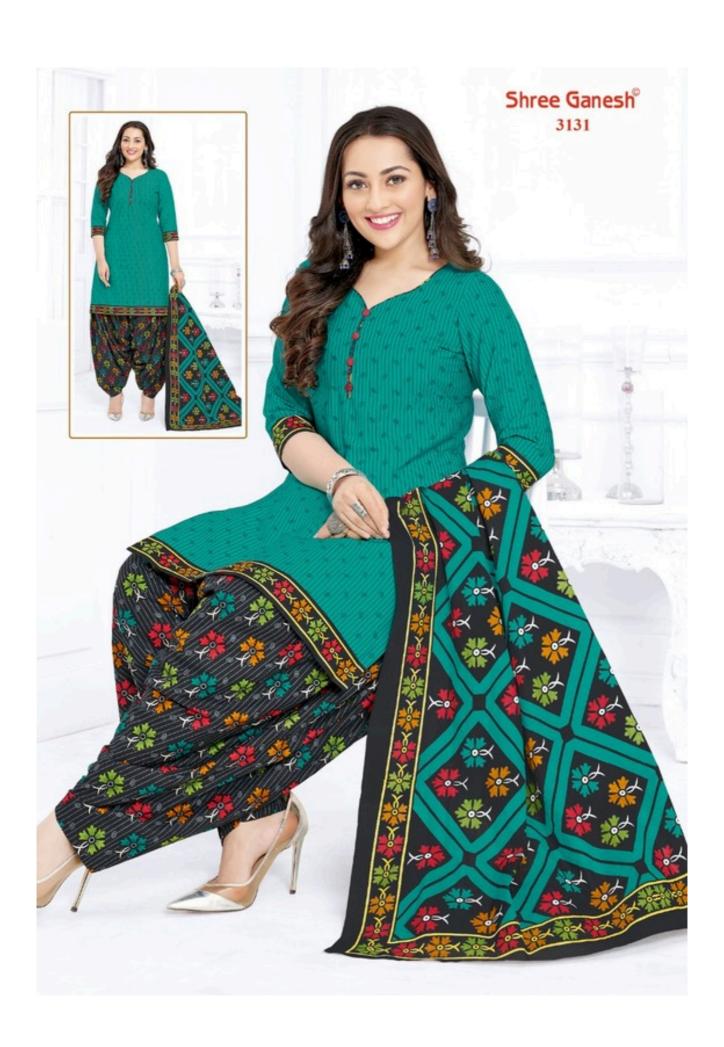

### **SHREE GANESH HANSIKA VOL 11 - Dress Material**

No Of Pieces: 27 Pieces

**Brand: SHREE GANESH** 

Type: Unstitched Material /Only fabrics

Top Fabric: Pure Heavy Cotton Printed 2.00 meters approx

Bottom Fabric: Pure Heavy Cotton Printed 2.50 meters approx

Dupatta Fabric: Pure Cotton Printed 2.25 meters approx

Season: All seasons summer and winter

Packing: Hanger

Occasions: Formal Dailywear dress

Weight: 28 KG