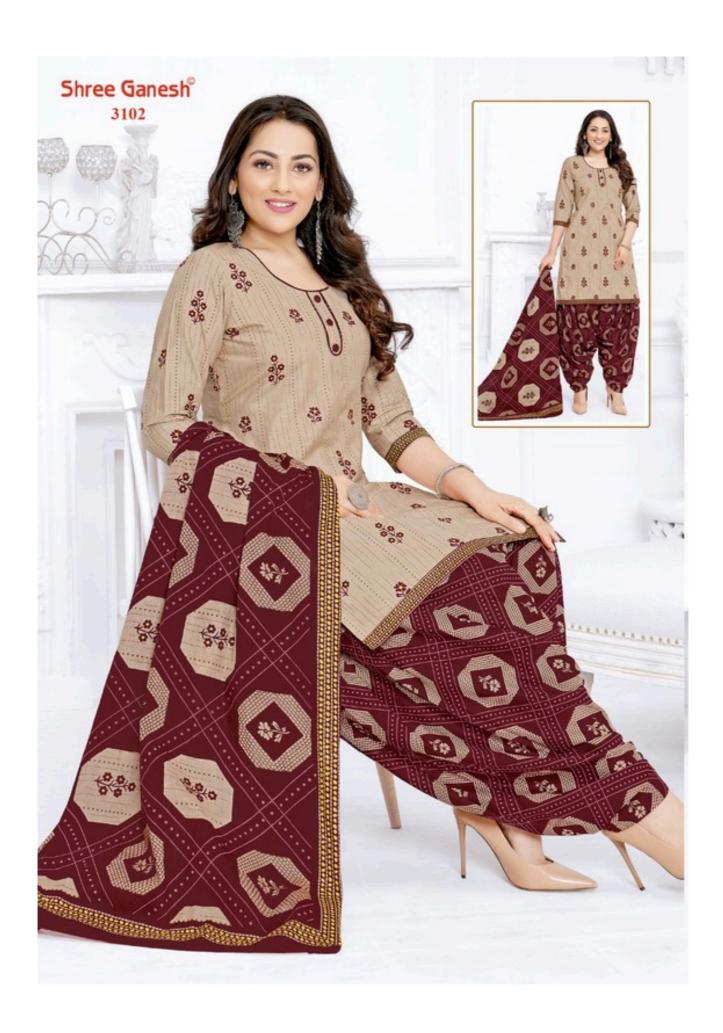

### **SHREE GANESH HANSIKA VOL 11 - Dress Material**

No Of Pieces: 27 Pieces

**Brand: SHREE GANESH** 

Type: Unstitched Material /Only fabrics

Top Fabric: Pure Heavy Cotton Printed 2.00 meters approx

Bottom Fabric: Pure Heavy Cotton Printed 2.50 meters approx

Dupatta Fabric: Pure Cotton Printed 2.25 meters approx

Season: All seasons summer and winter

Packing: Hanger

Occasions: Formal Dailywear dress

Weight: 28 KG

## **HANSIKA**

VOL-11 { PATIYALA SPECIAL }