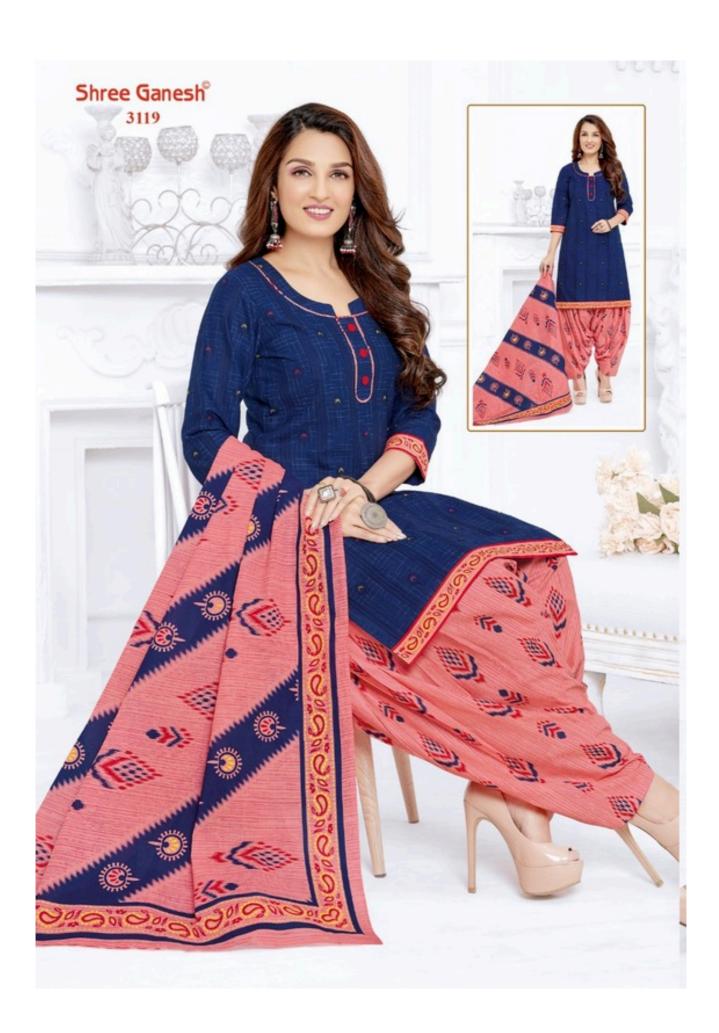

### **SHREE GANESH HANSIKA VOL 11 - Dress Material**

No Of Pieces: 27 Pieces

**Brand: SHREE GANESH** 

Type: Unstitched Material /Only fabrics

Top Fabric: Pure Heavy Cotton Printed 2.00 meters approx

Bottom Fabric: Pure Heavy Cotton Printed 2.50 meters approx

Dupatta Fabric: Pure Cotton Printed 2.25 meters approx

Season: All seasons summer and winter

Packing: Hanger

Occasions: Formal Dailywear dress

Weight: 28 KG

## **HANSIKA**

VOL-11 { PATIYALA SPECIAL }