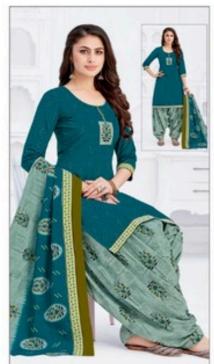

### **SHREE GANESH HANSIKA VOL 11 - Dress Material**

No Of Pieces: 27 Pieces

**Brand: SHREE GANESH** 

Type: Unstitched Material /Only fabrics

Top Fabric: Pure Heavy Cotton Printed 2.00 meters approx

Bottom Fabric: Pure Heavy Cotton Printed 2.50 meters approx

Dupatta Fabric: Pure Cotton Printed 2.25 meters approx

Season: All seasons summer and winter

Packing: Hanger

Occasions: Formal Dailywear dress

Weight: 28 KG

## **HANSIKA**

VOL-11 { PATIYALA SPECIAL }