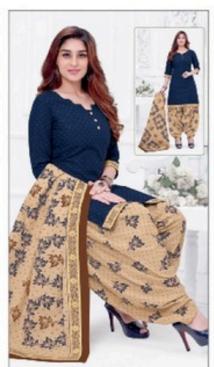

### **SHREE GANESH HANSIKA VOL 11 - Dress Material**

No Of Pieces: 27 Pieces

**Brand: SHREE GANESH** 

Type: Unstitched Material /Only fabrics

Top Fabric: Pure Heavy Cotton Printed 2.00 meters approx

Bottom Fabric: Pure Heavy Cotton Printed 2.50 meters approx

Dupatta Fabric: Pure Cotton Printed 2.25 meters approx

Season: All seasons summer and winter

Packing: Hanger

Occasions: Formal Dailywear dress

Weight: 28 KG

## **HANSIKA**

VOL-11 { PATIYALA SPECIAL }