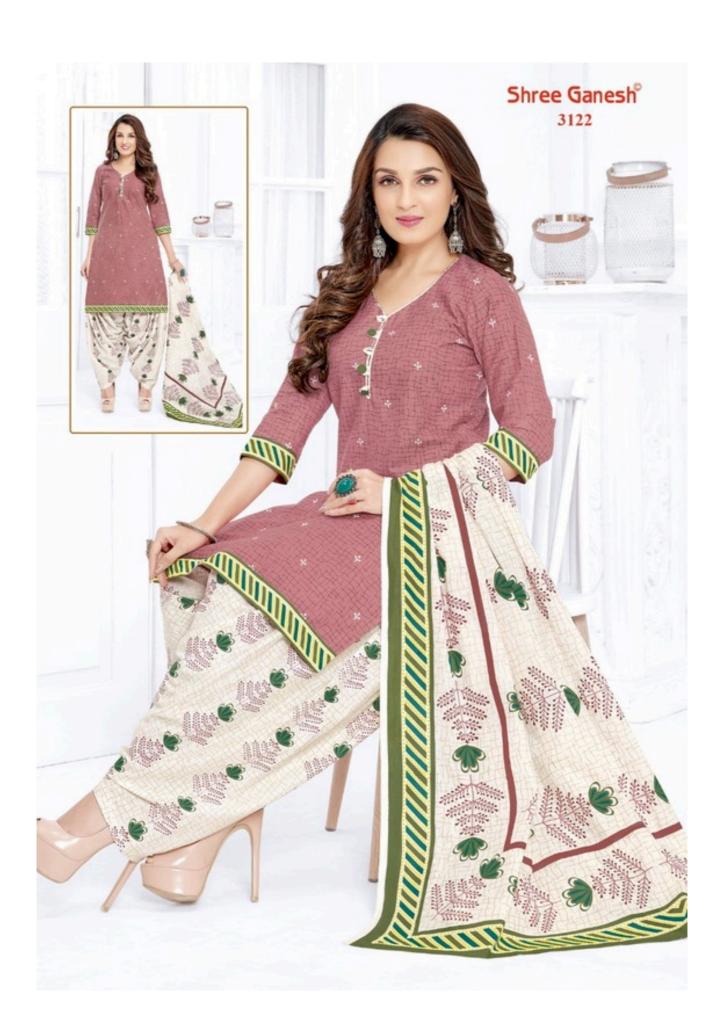

### **SHREE GANESH HANSIKA VOL 11 - Dress Material**

No Of Pieces: 27 Pieces

**Brand: SHREE GANESH** 

Type: Unstitched Material /Only fabrics

Top Fabric: Pure Heavy Cotton Printed 2.00 meters approx

Bottom Fabric: Pure Heavy Cotton Printed 2.50 meters approx

Dupatta Fabric: Pure Cotton Printed 2.25 meters approx

Season: All seasons summer and winter

Packing: Hanger

Occasions: Formal Dailywear dress

Weight: 28 KG

## **HANSIKA**

VOL-11 { PATIYALA SPECIAL }