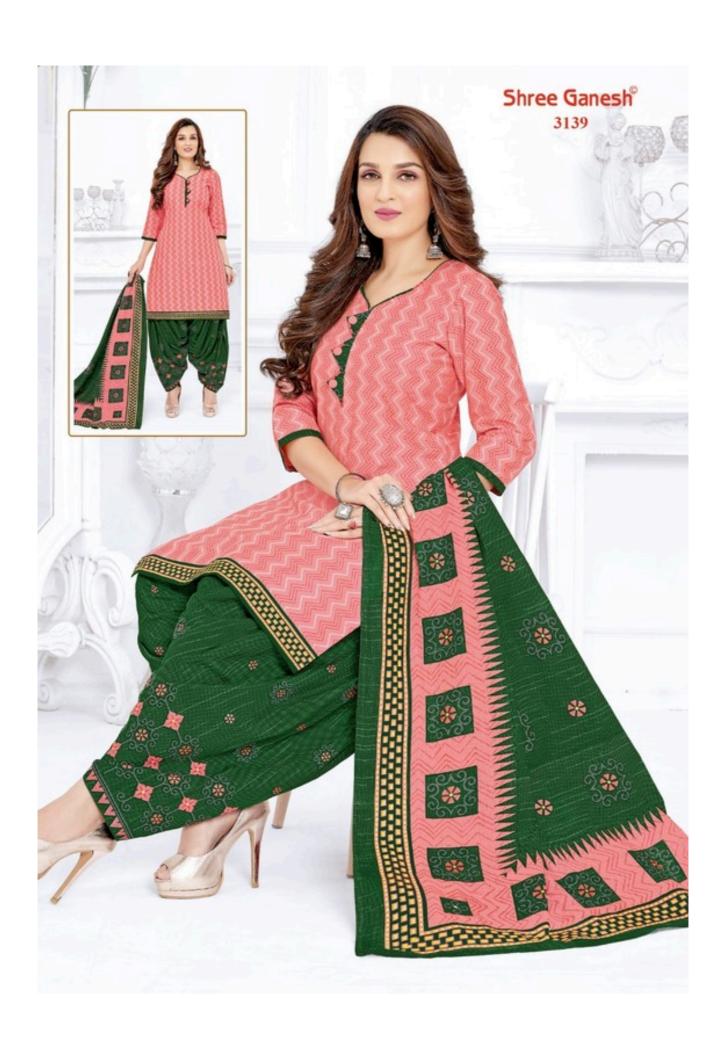

### **SHREE GANESH HANSIKA VOL 11 - Dress Material**

No Of Pieces: 27 Pieces

**Brand: SHREE GANESH** 

Type: Unstitched Material /Only fabrics

Top Fabric: Pure Heavy Cotton Printed 2.00 meters approx

Bottom Fabric: Pure Heavy Cotton Printed 2.50 meters approx

Dupatta Fabric: Pure Cotton Printed 2.25 meters approx

Season: All seasons summer and winter

Packing: Hanger

Occasions: Formal Dailywear dress

Weight: 28 KG

## **HANSIKA**

VOL-11 { PATIYALA SPECIAL }