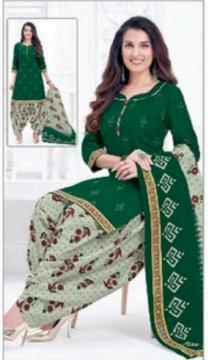

### **SHREE GANESH HANSIKA VOL 11 - Dress Material**

No Of Pieces: 27 Pieces

**Brand: SHREE GANESH** 

Type: Unstitched Material /Only fabrics

Top Fabric: Pure Heavy Cotton Printed 2.00 meters approx

Bottom Fabric: Pure Heavy Cotton Printed 2.50 meters approx

Dupatta Fabric: Pure Cotton Printed 2.25 meters approx

Season: All seasons summer and winter

Packing: Hanger

Occasions: Formal Dailywear dress

Weight: 28 KG

## **HANSIKA**

VOL-11 { PATIYALA SPECIAL }