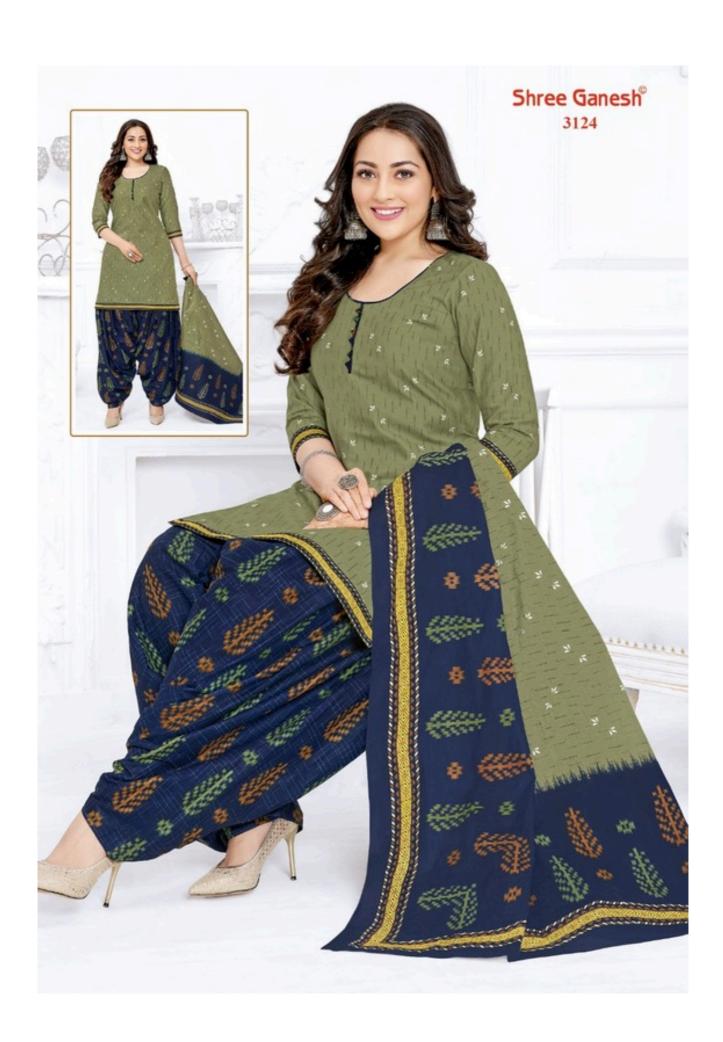

### **SHREE GANESH HANSIKA VOL 11 - Dress Material**

No Of Pieces: 27 Pieces

**Brand: SHREE GANESH** 

Type: Unstitched Material /Only fabrics

Top Fabric: Pure Heavy Cotton Printed 2.00 meters approx

Bottom Fabric: Pure Heavy Cotton Printed 2.50 meters approx

Dupatta Fabric: Pure Cotton Printed 2.25 meters approx

Season: All seasons summer and winter

Packing: Hanger

Occasions: Formal Dailywear dress

Weight: 28 KG

## **HANSIKA**

VOL-11 { PATIYALA SPECIAL }