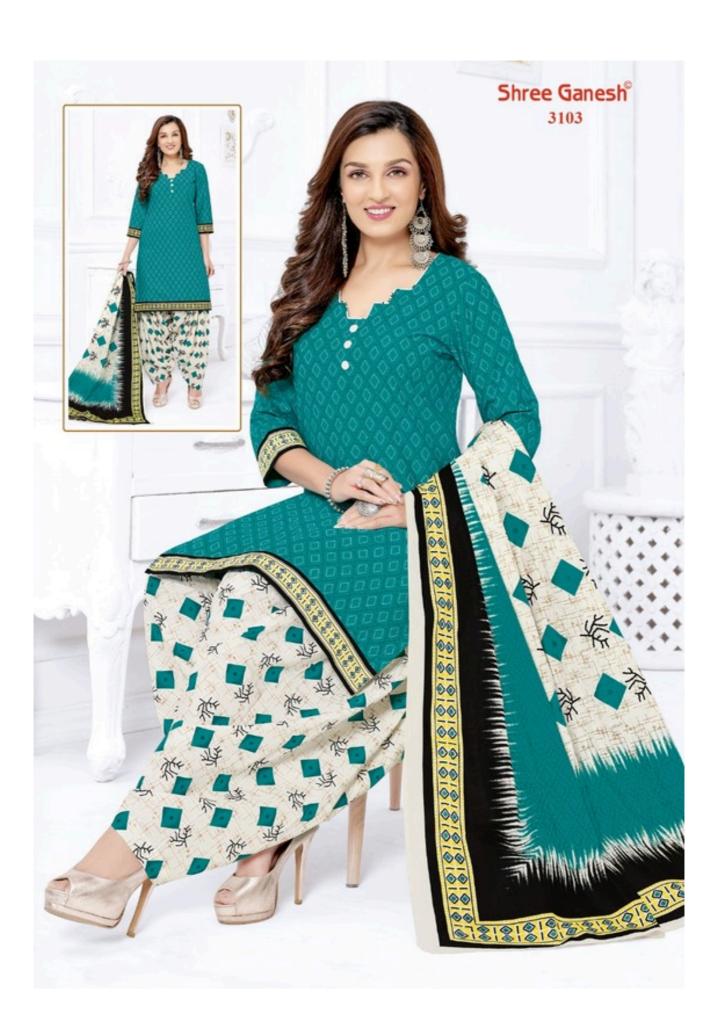

### **SHREE GANESH HANSIKA VOL 11 - Dress Material**

No Of Pieces: 27 Pieces

**Brand: SHREE GANESH** 

Type: Unstitched Material /Only fabrics

Top Fabric: Pure Heavy Cotton Printed 2.00 meters approx

Bottom Fabric: Pure Heavy Cotton Printed 2.50 meters approx

Dupatta Fabric: Pure Cotton Printed 2.25 meters approx

Season: All seasons summer and winter

Packing: Hanger

Occasions: Formal Dailywear dress

Weight: 28 KG

# Shree Ganesh®





## Shree Ganesh°

#### PRINT-FAB PVT. LTD.

Copyright: A-76529/2006







Email:shreeganeshsuit@shreeganeshprint.com Website: www.shreeganeshprint.com











































### PREMIUM COLLECTION





3012 A 3013 A





3014 A 3015 A



3016 A





# Shree Ganesh®



## **HANSIKA**

VOL-11 { PATIYALA SPECIAL }

### PREMIUM COLLECTION













2828 A 2840 A



7009 A

### PREMIUM COLLECTION





3031 A 3033 A





3036 A 3037 A



3038 A































#### Dear Customer Be Careful

We convey heart full thanks for your ongoing trust and business cooperation with us. Now a days, some unauthorized persons are misguiding the customers by using the similar names and resembling symbols (monograms) Fabric Design, catalog of our firm.

Please note that the original monogram of our firm is as follows:-



Therefore, we request, all our prestigious customers to beware of the similar names. please don't forget to visualize our original monogram