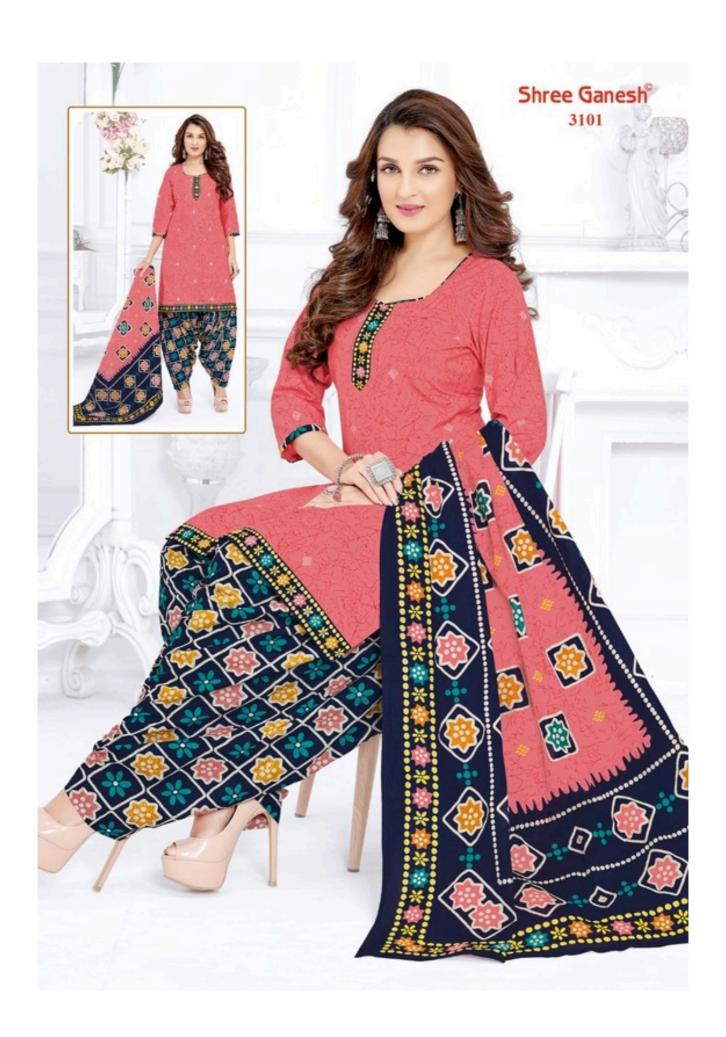

### **SHREE GANESH HANSIKA VOL 11 - Dress Material**

No Of Pieces: 27 Pieces

**Brand: SHREE GANESH** 

Type: Unstitched Material /Only fabrics

Top Fabric: Pure Heavy Cotton Printed 2.00 meters approx

Bottom Fabric: Pure Heavy Cotton Printed 2.50 meters approx

Dupatta Fabric: Pure Cotton Printed 2.25 meters approx

Season: All seasons summer and winter

Packing: Hanger

Occasions: Formal Dailywear dress

Weight: 28 KG

## **HANSIKA**

VOL-11 { PATIYALA SPECIAL }