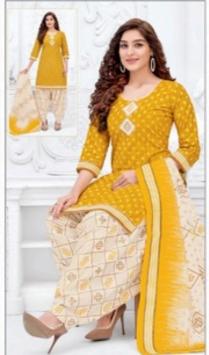

### **SHREE GANESH HANSIKA VOL 11 - Dress Material**

No Of Pieces: 27 Pieces

**Brand: SHREE GANESH** 

Type: Unstitched Material /Only fabrics

Top Fabric: Pure Heavy Cotton Printed 2.00 meters approx

Bottom Fabric: Pure Heavy Cotton Printed 2.50 meters approx

Dupatta Fabric: Pure Cotton Printed 2.25 meters approx

Season: All seasons summer and winter

Packing: Hanger

Occasions: Formal Dailywear dress

Weight: 28 KG

## **HANSIKA**

VOL-11 { PATIYALA SPECIAL }