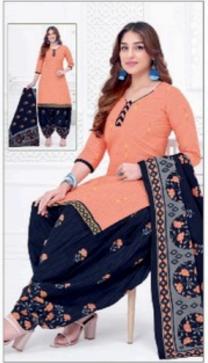

### **SHREE GANESH HANSIKA VOL 11 - Dress Material**

No Of Pieces: 27 Pieces

**Brand: SHREE GANESH** 

Type: Unstitched Material /Only fabrics

Top Fabric: Pure Heavy Cotton Printed 2.00 meters approx

Bottom Fabric: Pure Heavy Cotton Printed 2.50 meters approx

Dupatta Fabric: Pure Cotton Printed 2.25 meters approx

Season: All seasons summer and winter

Packing: Hanger

Occasions: Formal Dailywear dress

Weight: 28 KG

## **HANSIKA**

VOL-11 { PATIYALA SPECIAL }