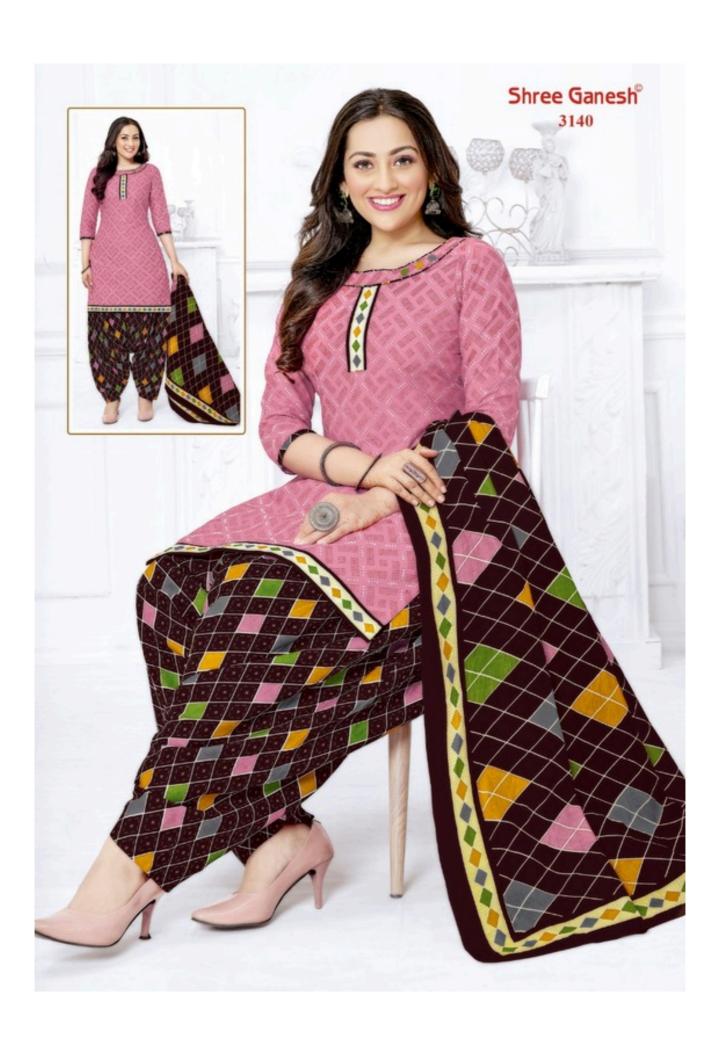

### **SHREE GANESH HANSIKA VOL 11 - Dress Material**

No Of Pieces: 27 Pieces

**Brand: SHREE GANESH** 

Type: Unstitched Material /Only fabrics

Top Fabric: Pure Heavy Cotton Printed 2.00 meters approx

Bottom Fabric: Pure Heavy Cotton Printed 2.50 meters approx

Dupatta Fabric: Pure Cotton Printed 2.25 meters approx

Season: All seasons summer and winter

Packing: Hanger

Occasions: Formal Dailywear dress

Weight: 28 KG

## **HANSIKA**

VOL-11 { PATIYALA SPECIAL }