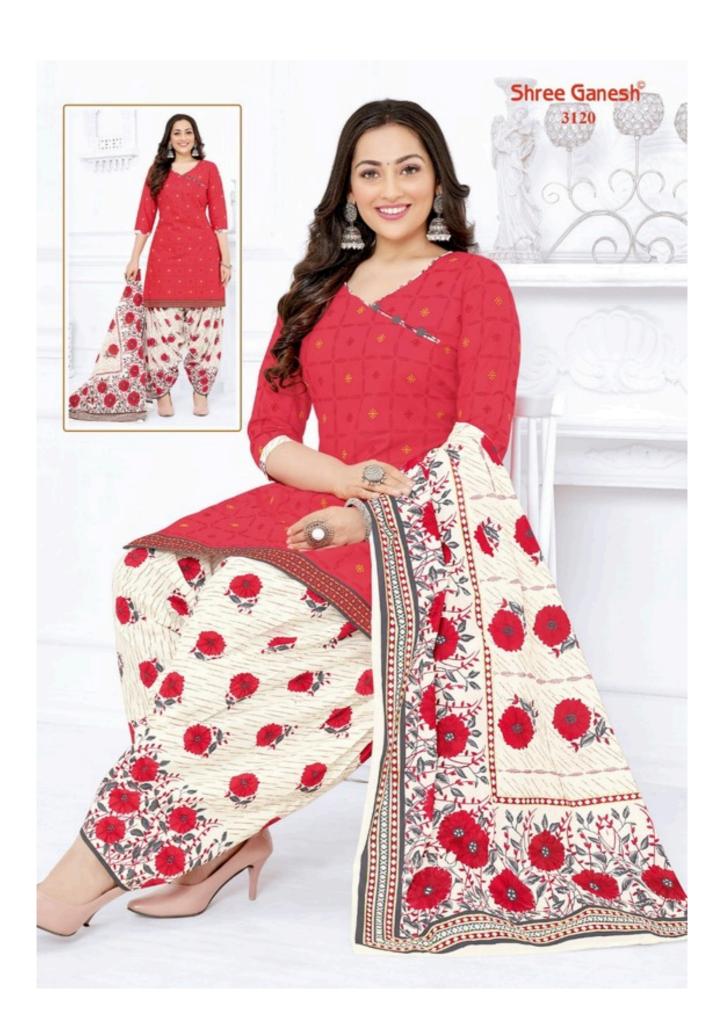

### **SHREE GANESH HANSIKA VOL 11 - Dress Material**

No Of Pieces: 27 Pieces

**Brand: SHREE GANESH** 

Type: Unstitched Material /Only fabrics

Top Fabric: Pure Heavy Cotton Printed 2.00 meters approx

Bottom Fabric: Pure Heavy Cotton Printed 2.50 meters approx

Dupatta Fabric: Pure Cotton Printed 2.25 meters approx

Season: All seasons summer and winter

Packing: Hanger

Occasions: Formal Dailywear dress

Weight: 28 KG

## **HANSIKA**

VOL-11 { PATIYALA SPECIAL }