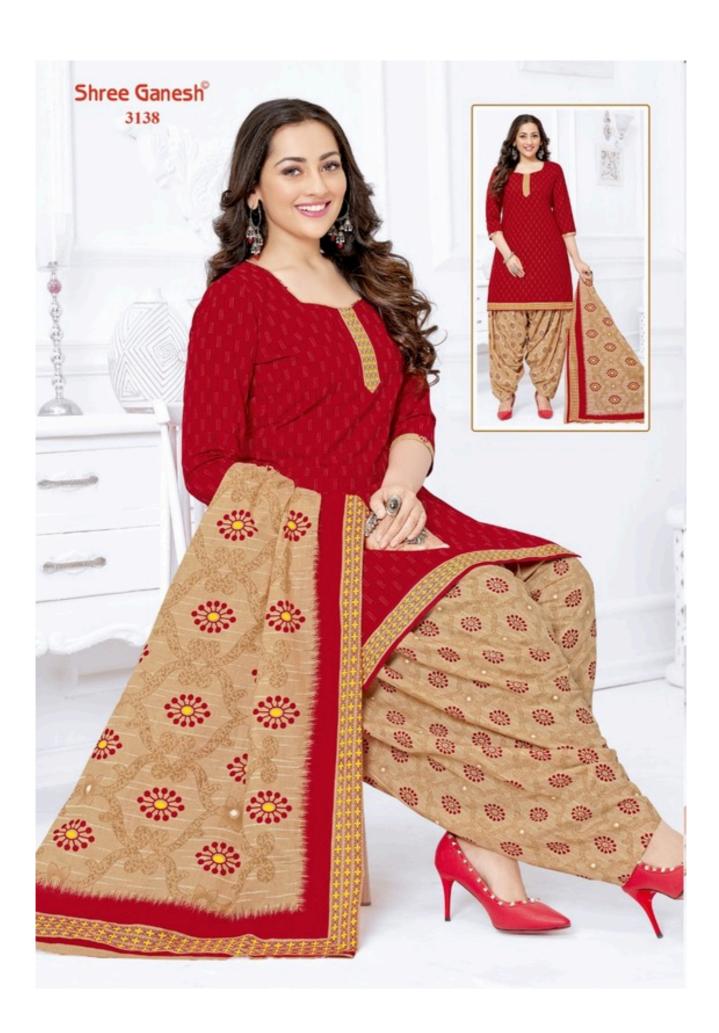

### **SHREE GANESH HANSIKA VOL 11 - Dress Material**

No Of Pieces: 27 Pieces

**Brand: SHREE GANESH** 

Type: Unstitched Material /Only fabrics

Top Fabric: Pure Heavy Cotton Printed 2.00 meters approx

Bottom Fabric: Pure Heavy Cotton Printed 2.50 meters approx

Dupatta Fabric: Pure Cotton Printed 2.25 meters approx

Season: All seasons summer and winter

Packing: Hanger

Occasions: Formal Dailywear dress

Weight: 28 KG

## **HANSIKA**

VOL-11 { PATIYALA SPECIAL }