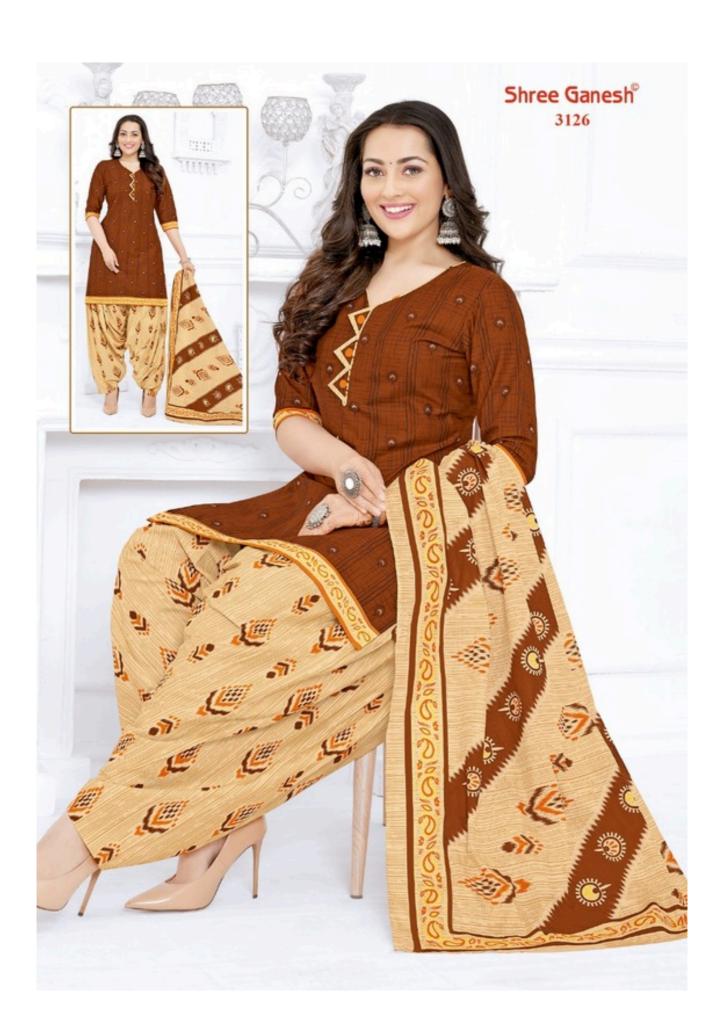

### **SHREE GANESH HANSIKA VOL 11 - Dress Material**

No Of Pieces: 27 Pieces

**Brand: SHREE GANESH** 

Type: Unstitched Material /Only fabrics

Top Fabric: Pure Heavy Cotton Printed 2.00 meters approx

Bottom Fabric: Pure Heavy Cotton Printed 2.50 meters approx

Dupatta Fabric: Pure Cotton Printed 2.25 meters approx

Season: All seasons summer and winter

Packing: Hanger

Occasions: Formal Dailywear dress

Weight: 28 KG