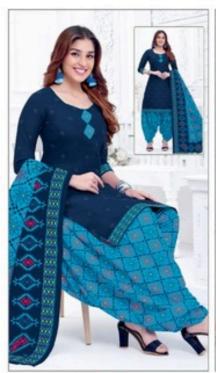

### **SHREE GANESH HANSIKA VOL 11 - Dress Material**

No Of Pieces: 27 Pieces

**Brand: SHREE GANESH** 

Type: Unstitched Material /Only fabrics

Top Fabric: Pure Heavy Cotton Printed 2.00 meters approx

Bottom Fabric: Pure Heavy Cotton Printed 2.50 meters approx

Dupatta Fabric: Pure Cotton Printed 2.25 meters approx

Season: All seasons summer and winter

Packing: Hanger

Occasions: Formal Dailywear dress

Weight: 28 KG

## **HANSIKA**

VOL-11 { PATIYALA SPECIAL }