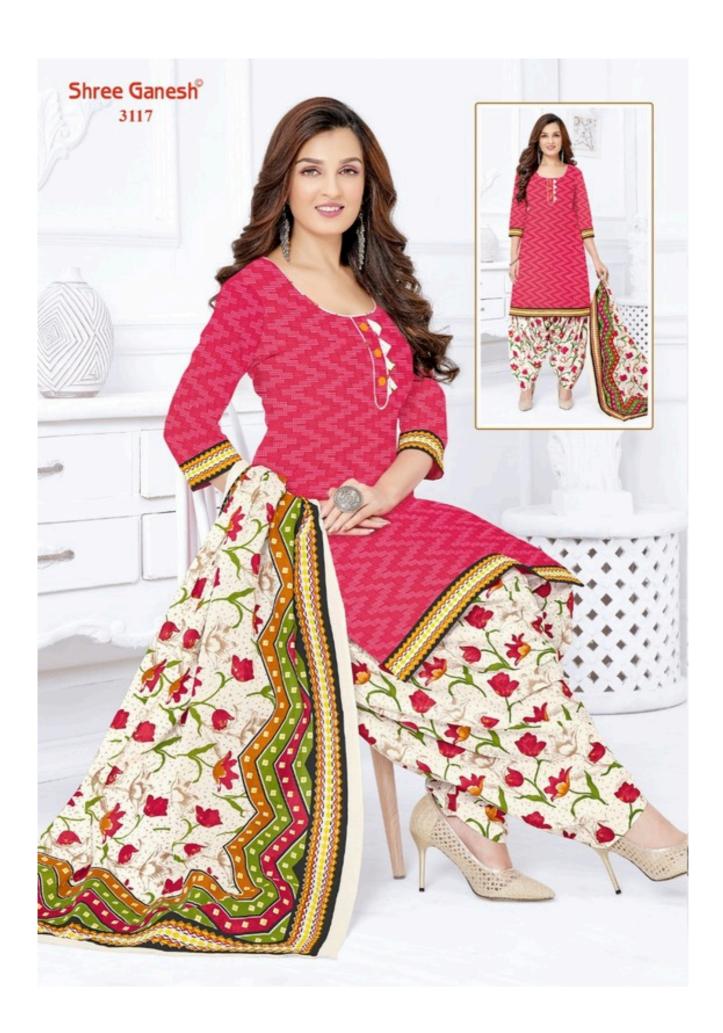

### **SHREE GANESH HANSIKA VOL 11 - Dress Material**

No Of Pieces: 27 Pieces

**Brand: SHREE GANESH** 

Type: Unstitched Material /Only fabrics

Top Fabric: Pure Heavy Cotton Printed 2.00 meters approx

Bottom Fabric: Pure Heavy Cotton Printed 2.50 meters approx

Dupatta Fabric: Pure Cotton Printed 2.25 meters approx

Season: All seasons summer and winter

Packing: Hanger

Occasions: Formal Dailywear dress

Weight: 28 KG

## **HANSIKA**

VOL-11 { PATIYALA SPECIAL }