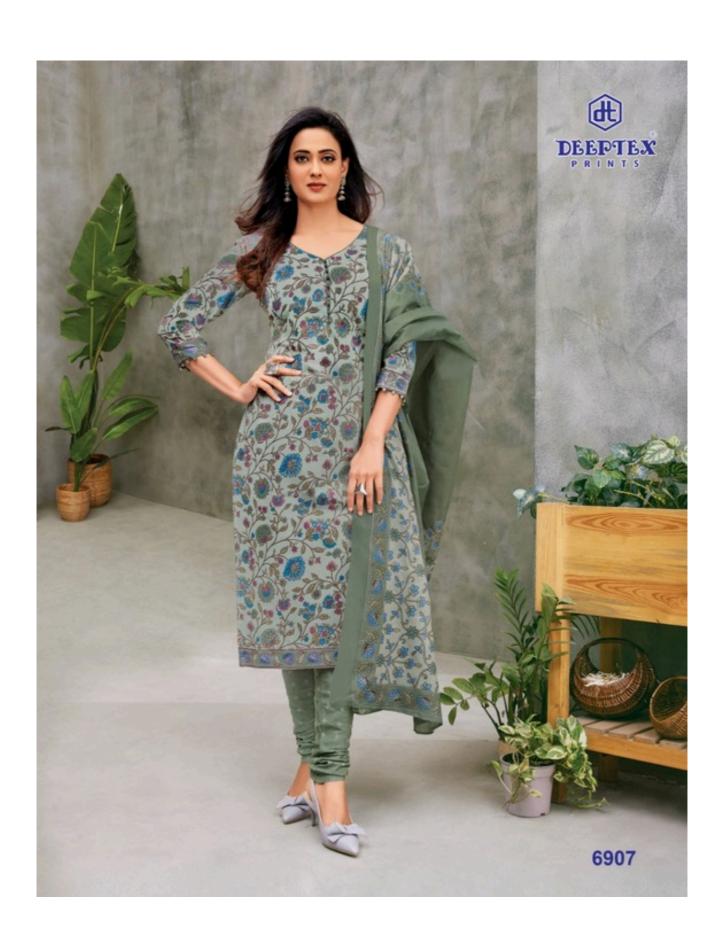

## **DEEPTEX MISS INDIA VOL 69 - Dress Material**

No Of Pieces: 26 Pieces

**Brand: DEEPTEX PRINTS** 

Type: Unstitched Material /Only fabrics

Top Fabric: Pure Heavy Cotton Printed Approx 2.50 meters approx

Bottom Fabric: Pure Heavy Cotton Printed 2.00 meters approx

Dupatta Fabric: Pure Cotton Mal Mal 2.25 meters approx

Packing: Bag PackingSeason: All seasons

Occasions: Formal Dailywear dress

Weight: 18 KG

FOR TRADE ENQUIRY: