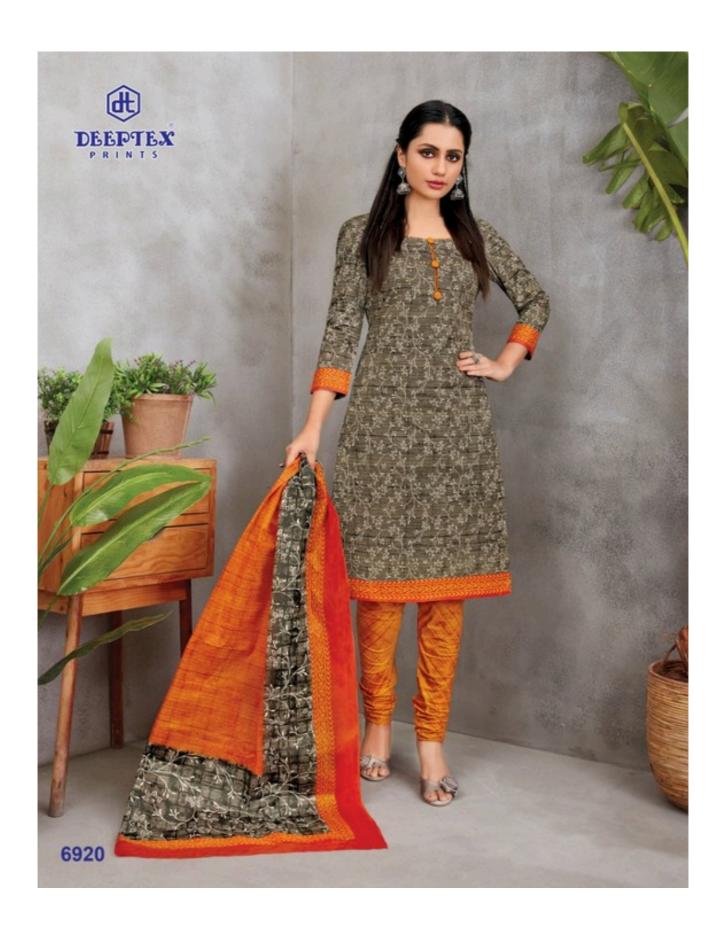

## **DEEPTEX MISS INDIA VOL 69 - Dress Material**

No Of Pieces: 26 Pieces

**Brand: DEEPTEX PRINTS** 

Type: Unstitched Material /Only fabrics

Top Fabric: Pure Heavy Cotton Printed Approx 2.50 meters approx

Bottom Fabric: Pure Heavy Cotton Printed 2.00 meters approx

Dupatta Fabric: Pure Cotton Mal Mal 2.25 meters approx

Packing: Bag PackingSeason: All seasons

Occasions: Formal Dailywear dress

Weight: 18 KG

FOR TRADE ENQUIRY: