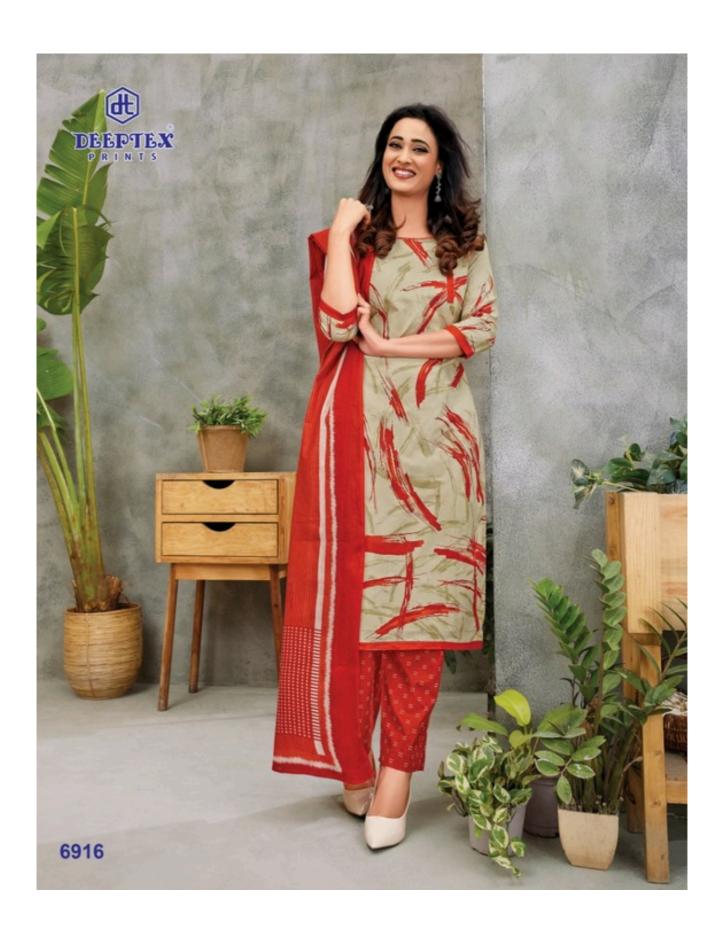

## **DEEPTEX MISS INDIA VOL 69 - Dress Material**

No Of Pieces: 26 Pieces

**Brand: DEEPTEX PRINTS** 

Type: Unstitched Material /Only fabrics

Top Fabric: Pure Heavy Cotton Printed Approx 2.50 meters approx

Bottom Fabric: Pure Heavy Cotton Printed 2.00 meters approx

Dupatta Fabric: Pure Cotton Mal Mal 2.25 meters approx

Packing: Bag PackingSeason: All seasons

Occasions: Formal Dailywear dress

Weight: 18 KG

FOR TRADE ENQUIRY: