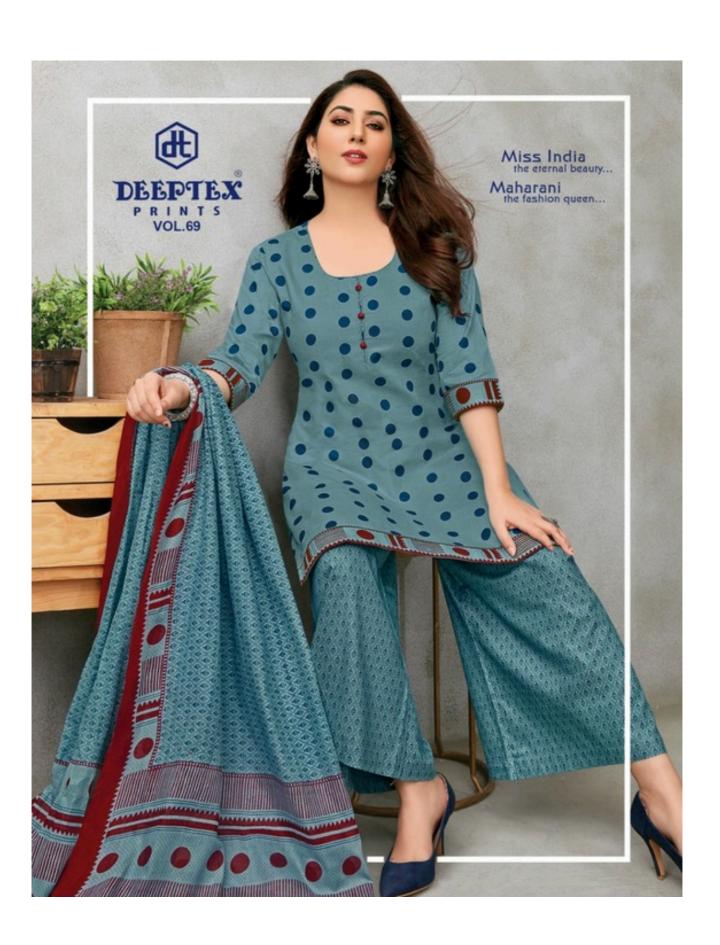

## **DEEPTEX MISS INDIA VOL 69 - Dress Material**

No Of Pieces: 26 Pieces

**Brand: DEEPTEX PRINTS** 

Type: Unstitched Material /Only fabrics

Top Fabric: Pure Heavy Cotton Printed Approx 2.50 meters approx

Bottom Fabric: Pure Heavy Cotton Printed 2.00 meters approx

Dupatta Fabric: Pure Cotton Mal Mal 2.25 meters approx

Packing: Bag PackingSeason: All seasons

Occasions: Formal Dailywear dress

Weight: 18 KG

FOR TRADE ENQUIRY: