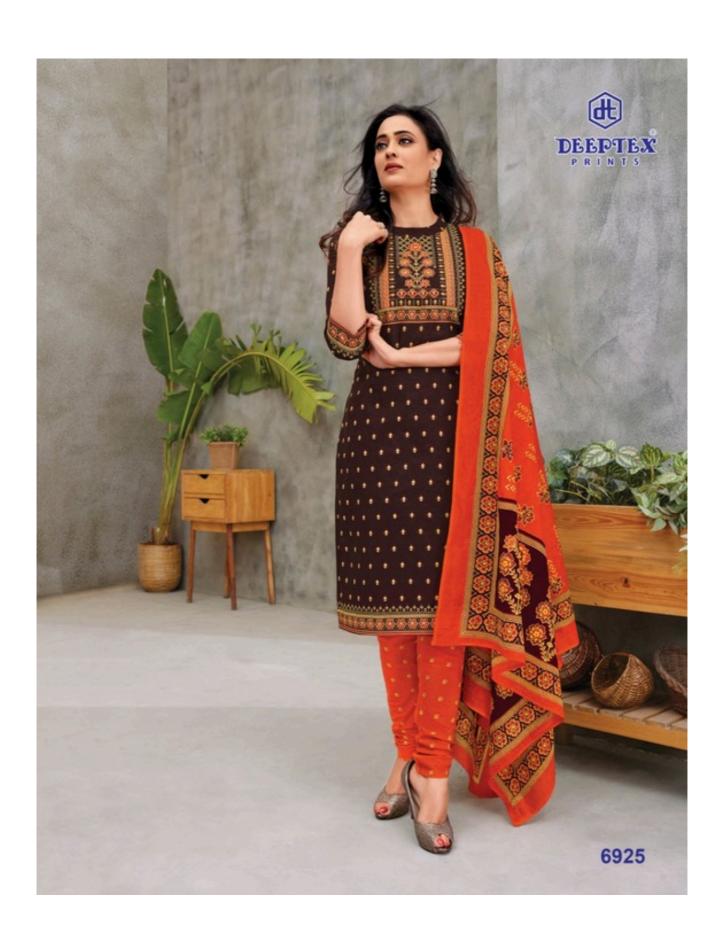

## **DEEPTEX MISS INDIA VOL 69 - Dress Material**

No Of Pieces: 26 Pieces

**Brand: DEEPTEX PRINTS** 

Type: Unstitched Material /Only fabrics

Top Fabric: Pure Heavy Cotton Printed Approx 2.50 meters approx

Bottom Fabric: Pure Heavy Cotton Printed 2.00 meters approx

Dupatta Fabric: Pure Cotton Mal Mal 2.25 meters approx

Packing: Bag PackingSeason: All seasons

Occasions: Formal Dailywear dress

Weight: 18 KG

FOR TRADE ENQUIRY: