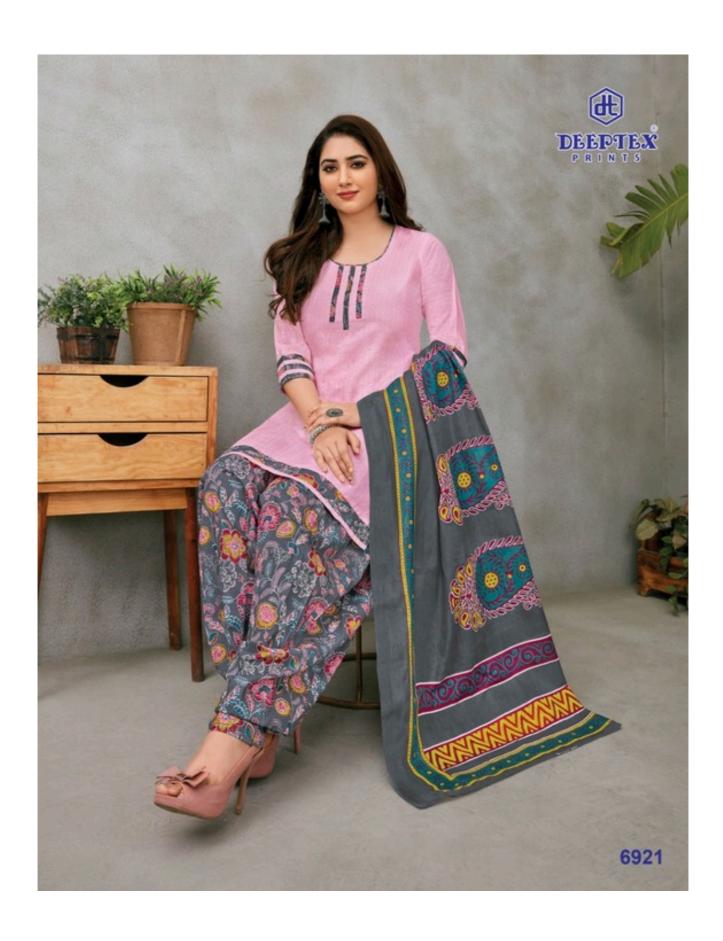

## **DEEPTEX MISS INDIA VOL 69 - Dress Material**

No Of Pieces: 26 Pieces

**Brand: DEEPTEX PRINTS** 

Type: Unstitched Material /Only fabrics

Top Fabric: Pure Heavy Cotton Printed Approx 2.50 meters approx

Bottom Fabric: Pure Heavy Cotton Printed 2.00 meters approx

Dupatta Fabric: Pure Cotton Mal Mal 2.25 meters approx

Packing: Bag PackingSeason: All seasons

Occasions: Formal Dailywear dress

Weight: 18 KG

FOR TRADE ENQUIRY: