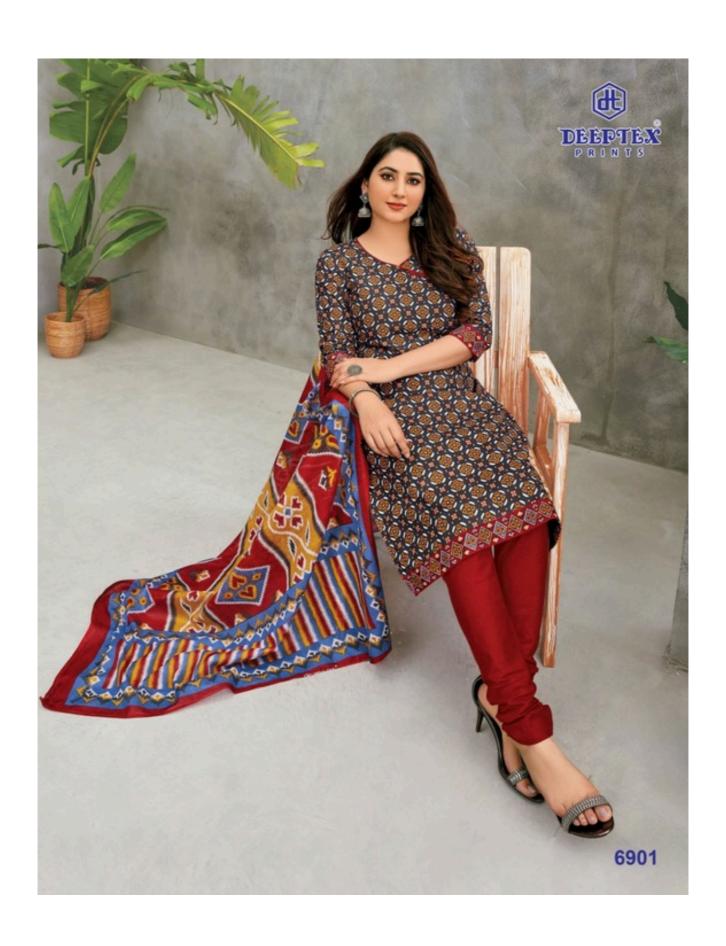

## **DEEPTEX MISS INDIA VOL 69 - Dress Material**

No Of Pieces: 26 Pieces

**Brand: DEEPTEX PRINTS** 

Type: Unstitched Material /Only fabrics

Top Fabric: Pure Heavy Cotton Printed Approx 2.50 meters approx

Bottom Fabric: Pure Heavy Cotton Printed 2.00 meters approx

Dupatta Fabric: Pure Cotton Mal Mal 2.25 meters approx

Packing: Bag PackingSeason: All seasons

Occasions: Formal Dailywear dress

Weight: 18 KG

FOR TRADE ENQUIRY: