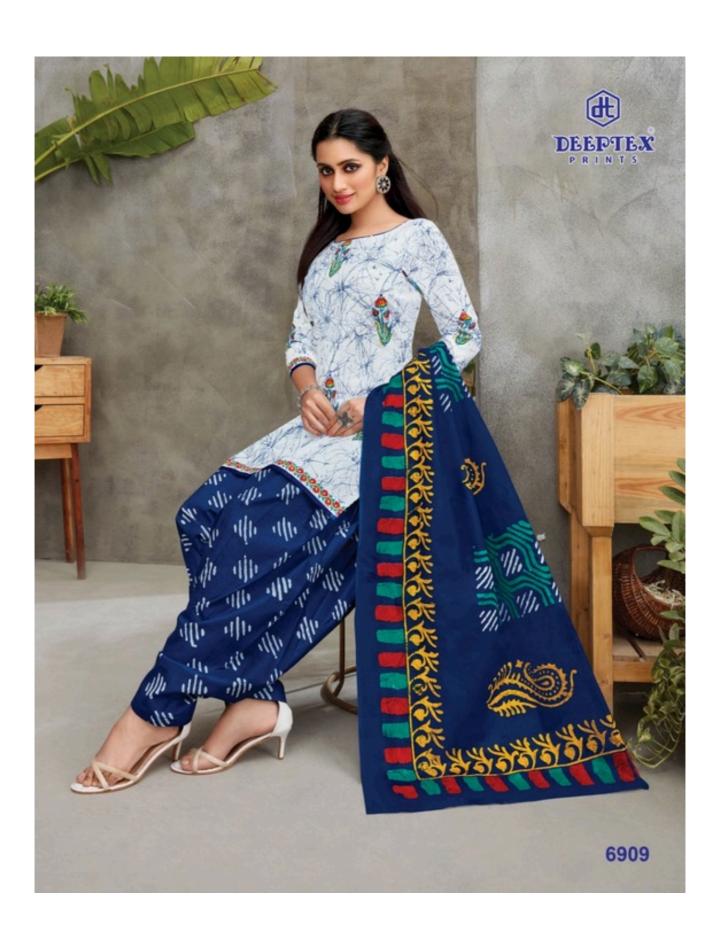

## **DEEPTEX MISS INDIA VOL 69 - Dress Material**

No Of Pieces: 26 Pieces

**Brand: DEEPTEX PRINTS** 

Type: Unstitched Material /Only fabrics

Top Fabric: Pure Heavy Cotton Printed Approx 2.50 meters approx

Bottom Fabric: Pure Heavy Cotton Printed 2.00 meters approx

Dupatta Fabric: Pure Cotton Mal Mal 2.25 meters approx

Packing: Bag PackingSeason: All seasons

Occasions: Formal Dailywear dress

Weight: 18 KG

FOR TRADE ENQUIRY: