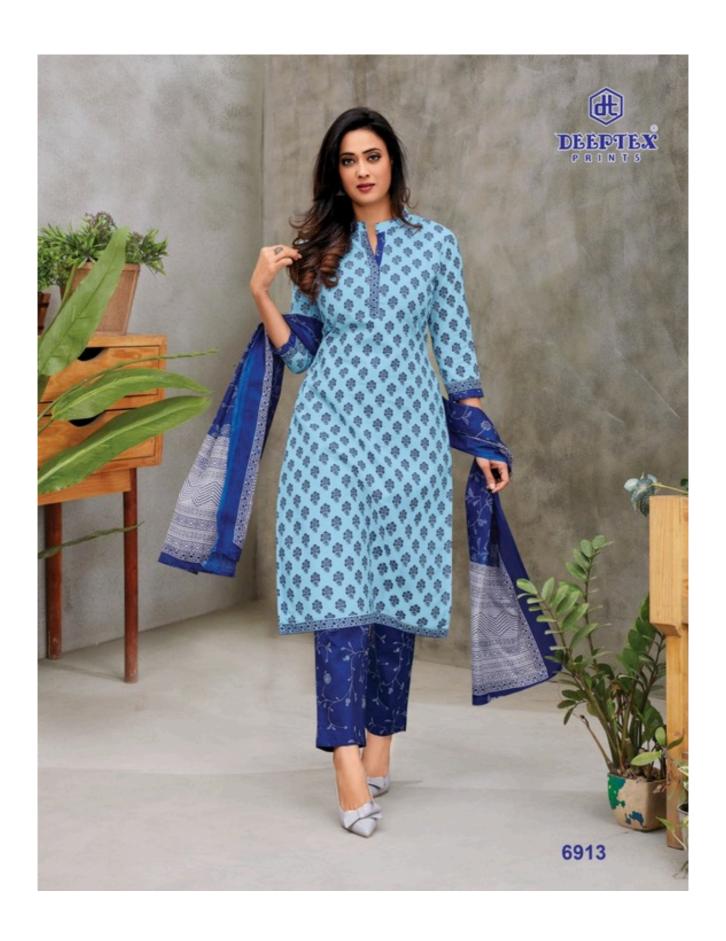

## **DEEPTEX MISS INDIA VOL 69 - Dress Material**

No Of Pieces: 26 Pieces

**Brand: DEEPTEX PRINTS** 

Type: Unstitched Material /Only fabrics

Top Fabric: Pure Heavy Cotton Printed Approx 2.50 meters approx

Bottom Fabric: Pure Heavy Cotton Printed 2.00 meters approx

Dupatta Fabric: Pure Cotton Mal Mal 2.25 meters approx

Packing: Bag PackingSeason: All seasons

Occasions: Formal Dailywear dress

Weight: 18 KG

FOR TRADE ENQUIRY: