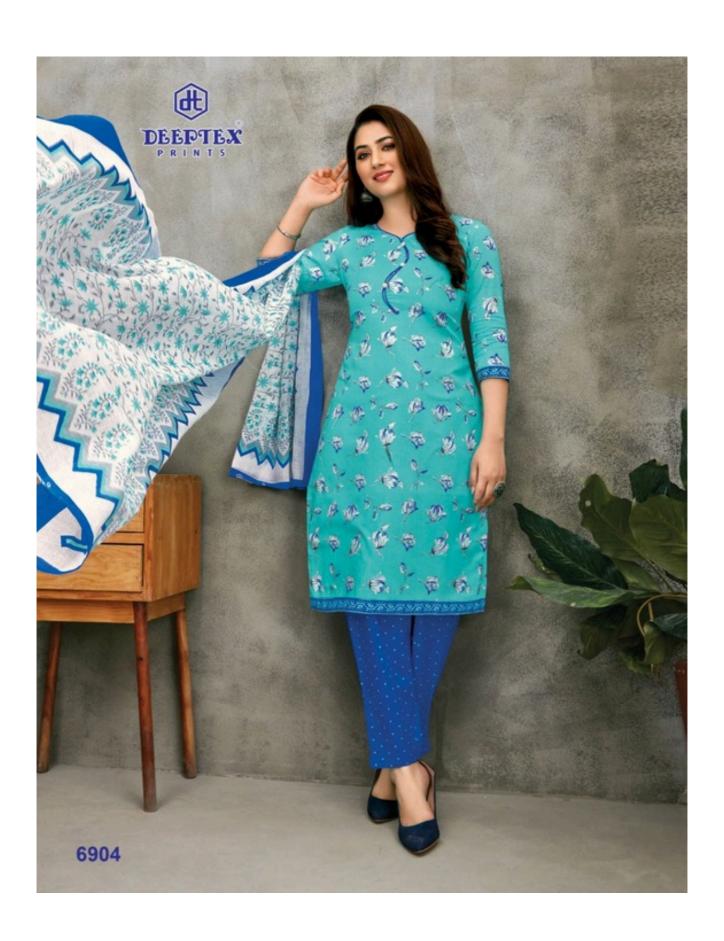

## **DEEPTEX MISS INDIA VOL 69 - Dress Material**

No Of Pieces: 26 Pieces

**Brand: DEEPTEX PRINTS** 

Type: Unstitched Material /Only fabrics

Top Fabric: Pure Heavy Cotton Printed Approx 2.50 meters approx

Bottom Fabric: Pure Heavy Cotton Printed 2.00 meters approx

Dupatta Fabric: Pure Cotton Mal Mal 2.25 meters approx

Packing: Bag PackingSeason: All seasons

Occasions: Formal Dailywear dress

Weight: 18 KG

FOR TRADE ENQUIRY: