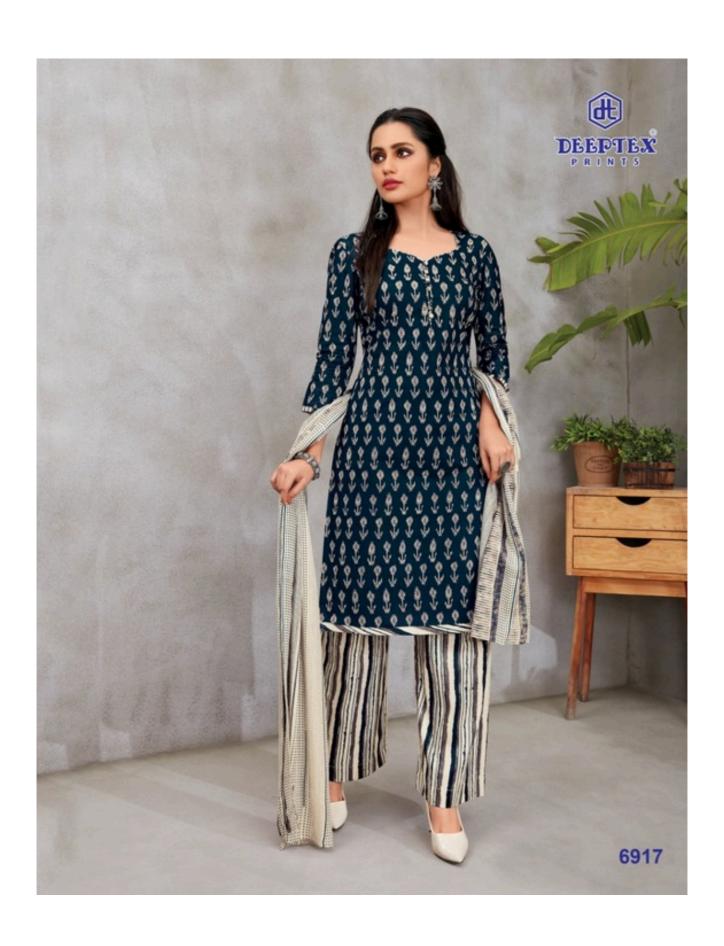

## **DEEPTEX MISS INDIA VOL 69 - Dress Material**

No Of Pieces: 26 Pieces

**Brand: DEEPTEX PRINTS** 

Type: Unstitched Material /Only fabrics

Top Fabric: Pure Heavy Cotton Printed Approx 2.50 meters approx

Bottom Fabric: Pure Heavy Cotton Printed 2.00 meters approx

Dupatta Fabric: Pure Cotton Mal Mal 2.25 meters approx

Packing: Bag PackingSeason: All seasons

Occasions: Formal Dailywear dress

Weight: 18 KG

FOR TRADE ENQUIRY: