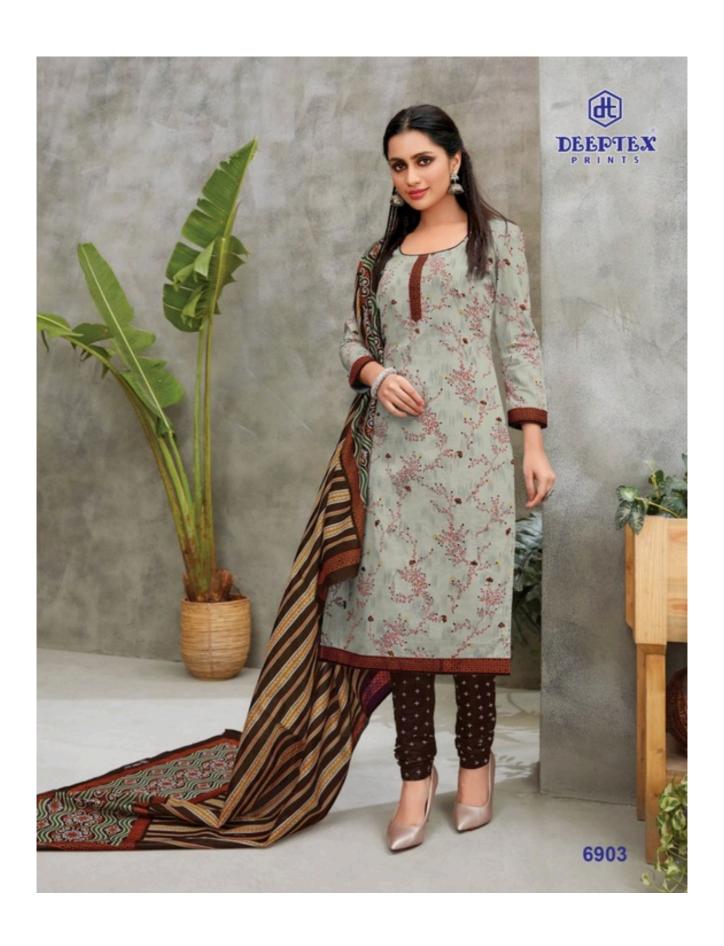

## **DEEPTEX MISS INDIA VOL 69 - Dress Material**

No Of Pieces: 26 Pieces

**Brand: DEEPTEX PRINTS** 

Type: Unstitched Material /Only fabrics

Top Fabric: Pure Heavy Cotton Printed Approx 2.50 meters approx

Bottom Fabric: Pure Heavy Cotton Printed 2.00 meters approx

Dupatta Fabric: Pure Cotton Mal Mal 2.25 meters approx

Packing: Bag PackingSeason: All seasons

Occasions: Formal Dailywear dress

Weight: 18 KG

FOR TRADE ENQUIRY: