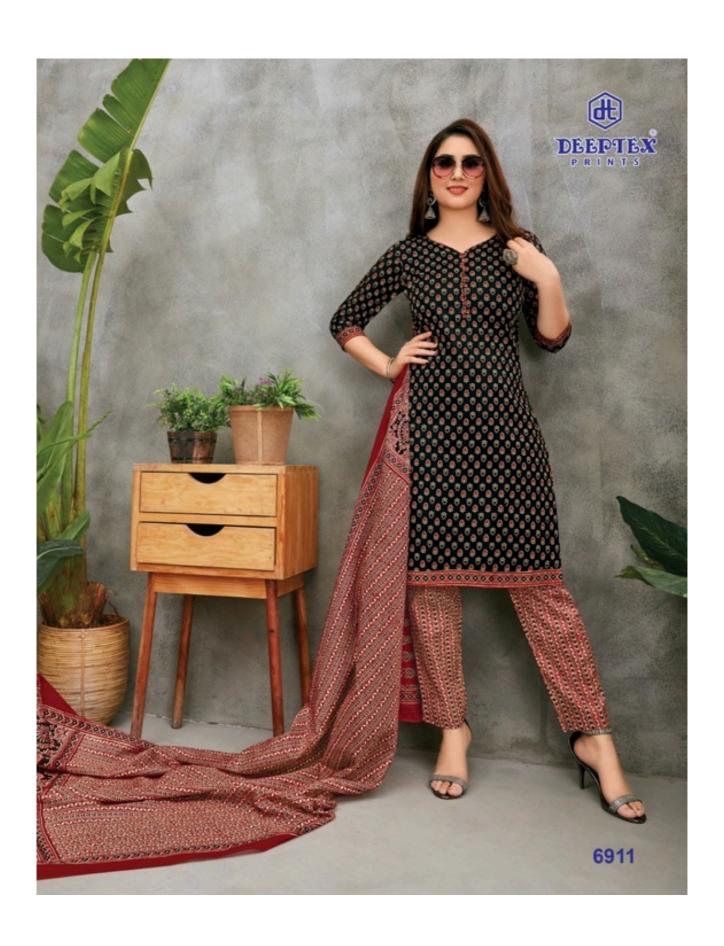

## **DEEPTEX MISS INDIA VOL 69 - Dress Material**

No Of Pieces: 26 Pieces

**Brand: DEEPTEX PRINTS** 

Type: Unstitched Material /Only fabrics

Top Fabric: Pure Heavy Cotton Printed Approx 2.50 meters approx

Bottom Fabric: Pure Heavy Cotton Printed 2.00 meters approx

Dupatta Fabric: Pure Cotton Mal Mal 2.25 meters approx

Packing: Bag PackingSeason: All seasons

Occasions: Formal Dailywear dress

Weight: 18 KG

FOR TRADE ENQUIRY: