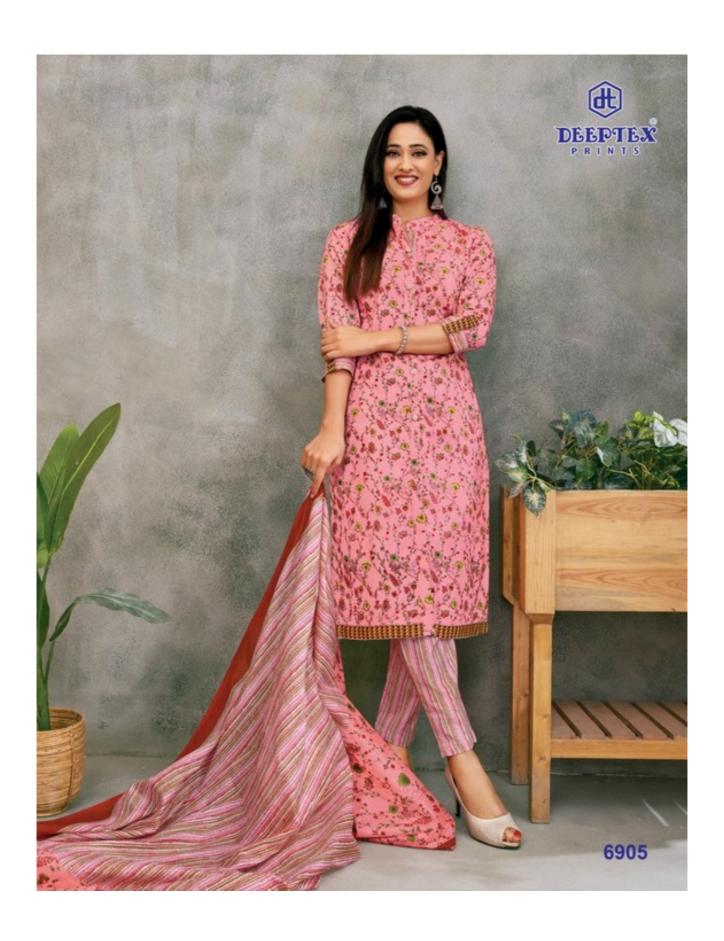

## **DEEPTEX MISS INDIA VOL 69 - Dress Material**

No Of Pieces: 26 Pieces

**Brand: DEEPTEX PRINTS** 

Type: Unstitched Material /Only fabrics

Top Fabric: Pure Heavy Cotton Printed Approx 2.50 meters approx

Bottom Fabric: Pure Heavy Cotton Printed 2.00 meters approx

Dupatta Fabric: Pure Cotton Mal Mal 2.25 meters approx

Packing: Bag PackingSeason: All seasons

Occasions: Formal Dailywear dress

Weight: 18 KG

FOR TRADE ENQUIRY: