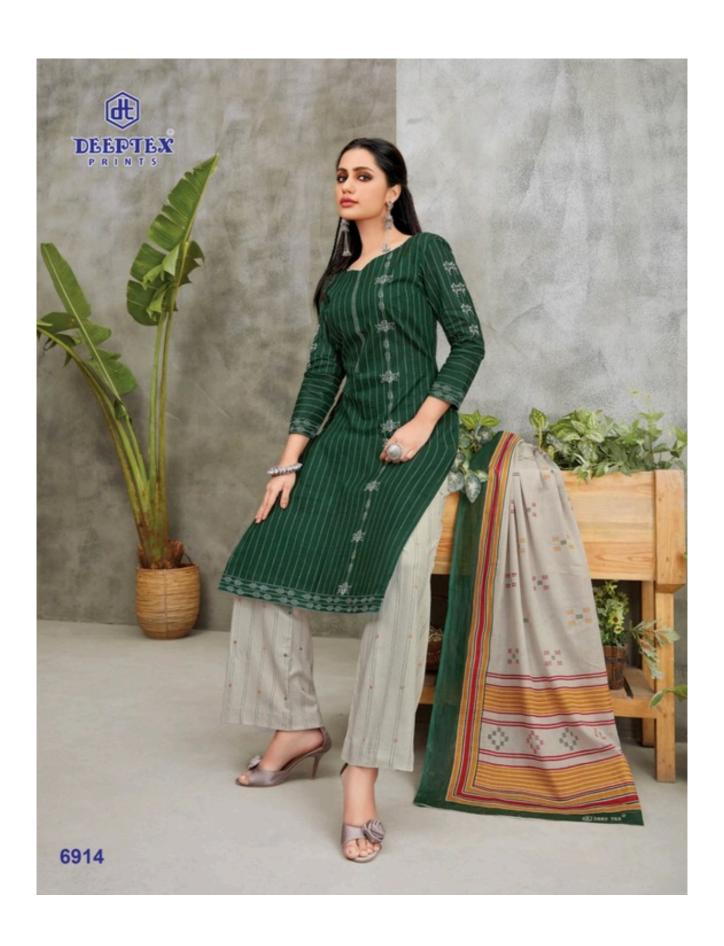

## **DEEPTEX MISS INDIA VOL 69 - Dress Material**

No Of Pieces: 26 Pieces

**Brand: DEEPTEX PRINTS** 

Type: Unstitched Material /Only fabrics

Top Fabric: Pure Heavy Cotton Printed Approx 2.50 meters approx

Bottom Fabric: Pure Heavy Cotton Printed 2.00 meters approx

Dupatta Fabric: Pure Cotton Mal Mal 2.25 meters approx

Packing: Bag PackingSeason: All seasons

Occasions: Formal Dailywear dress

Weight: 18 KG

FOR TRADE ENQUIRY: