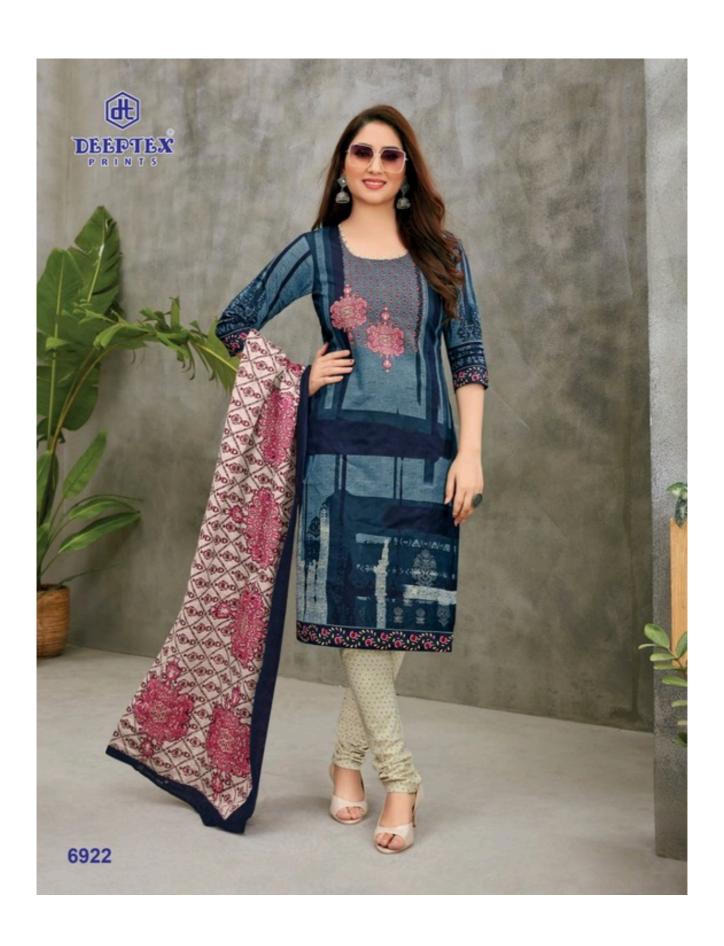

## **DEEPTEX MISS INDIA VOL 69 - Dress Material**

No Of Pieces: 26 Pieces

**Brand: DEEPTEX PRINTS** 

Type: Unstitched Material /Only fabrics

Top Fabric: Pure Heavy Cotton Printed Approx 2.50 meters approx

Bottom Fabric: Pure Heavy Cotton Printed 2.00 meters approx

Dupatta Fabric: Pure Cotton Mal Mal 2.25 meters approx

Packing: Bag PackingSeason: All seasons

Occasions: Formal Dailywear dress

Weight: 18 KG

FOR TRADE ENQUIRY: