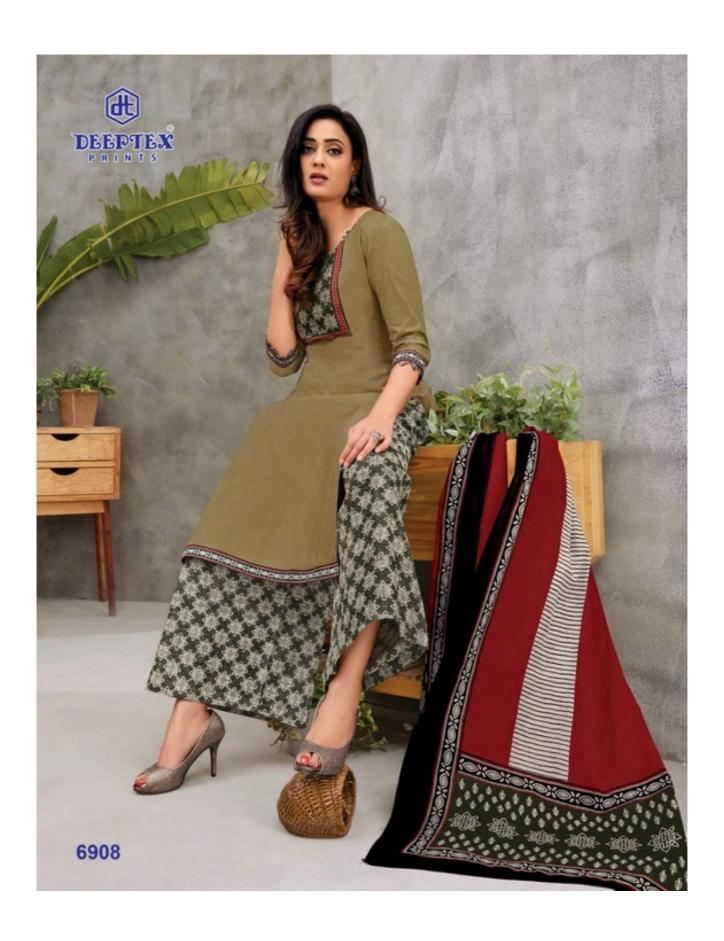

## **DEEPTEX MISS INDIA VOL 69 - Dress Material**

No Of Pieces: 26 Pieces

**Brand: DEEPTEX PRINTS** 

Type: Unstitched Material /Only fabrics

Top Fabric: Pure Heavy Cotton Printed Approx 2.50 meters approx

Bottom Fabric: Pure Heavy Cotton Printed 2.00 meters approx

Dupatta Fabric: Pure Cotton Mal Mal 2.25 meters approx

Packing: Bag PackingSeason: All seasons

Occasions: Formal Dailywear dress

Weight: 18 KG

FOR TRADE ENQUIRY: