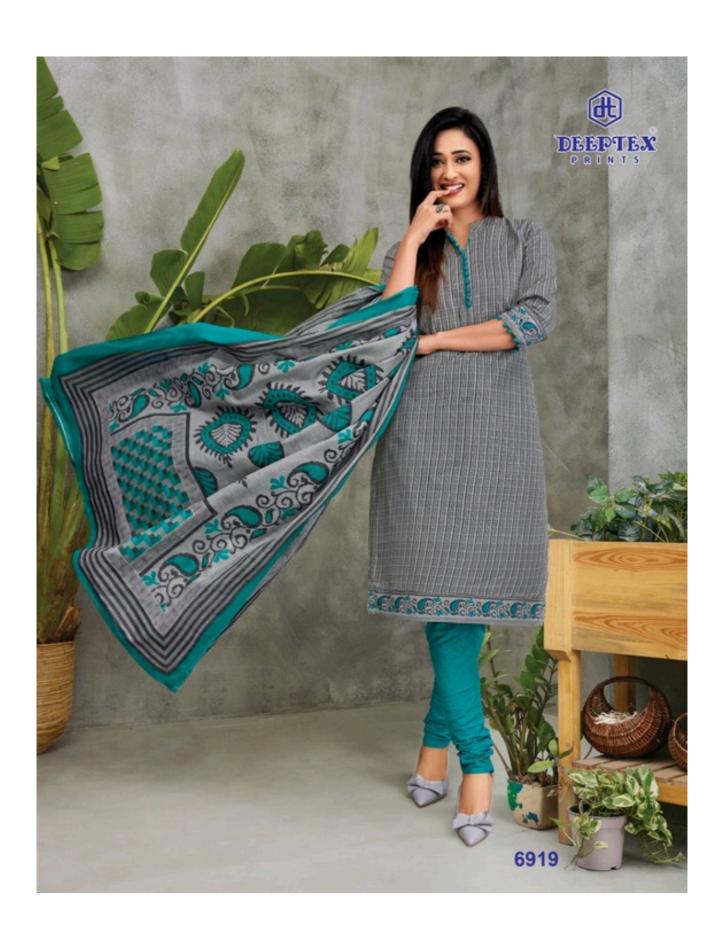

## **DEEPTEX MISS INDIA VOL 69 - Dress Material**

No Of Pieces: 26 Pieces

**Brand: DEEPTEX PRINTS** 

Type: Unstitched Material /Only fabrics

Top Fabric: Pure Heavy Cotton Printed Approx 2.50 meters approx

Bottom Fabric: Pure Heavy Cotton Printed 2.00 meters approx

Dupatta Fabric: Pure Cotton Mal Mal 2.25 meters approx

Packing: Bag PackingSeason: All seasons

Occasions: Formal Dailywear dress

Weight: 18 KG

FOR TRADE ENQUIRY: