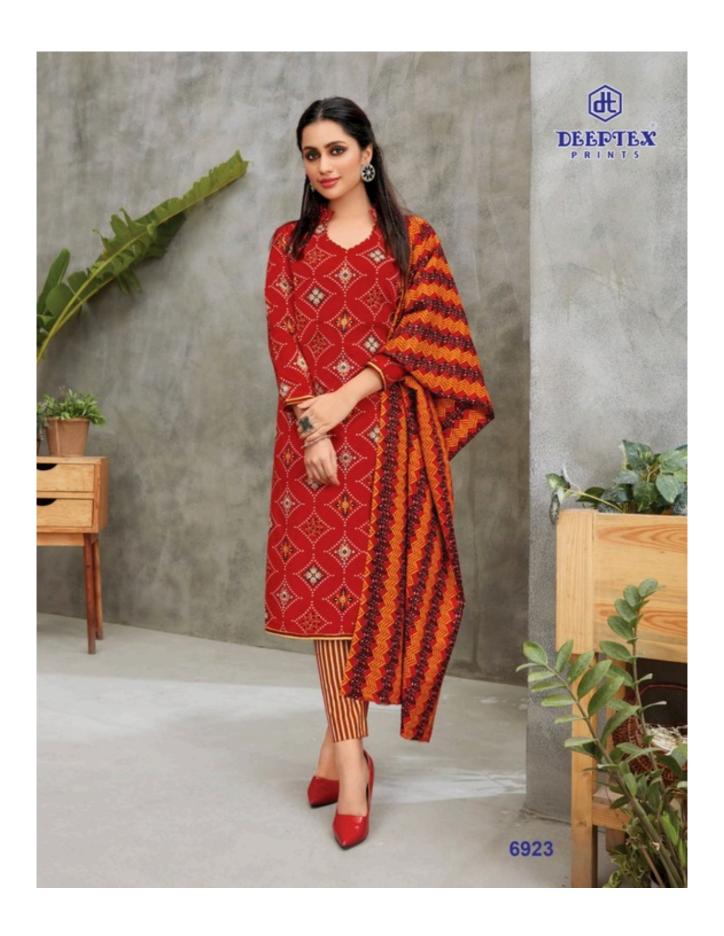

## **DEEPTEX MISS INDIA VOL 69 - Dress Material**

No Of Pieces: 26 Pieces

**Brand: DEEPTEX PRINTS** 

Type: Unstitched Material /Only fabrics

Top Fabric: Pure Heavy Cotton Printed Approx 2.50 meters approx

Bottom Fabric: Pure Heavy Cotton Printed 2.00 meters approx

Dupatta Fabric: Pure Cotton Mal Mal 2.25 meters approx

Packing: Bag PackingSeason: All seasons

Occasions: Formal Dailywear dress

Weight: 18 KG

FOR TRADE ENQUIRY: