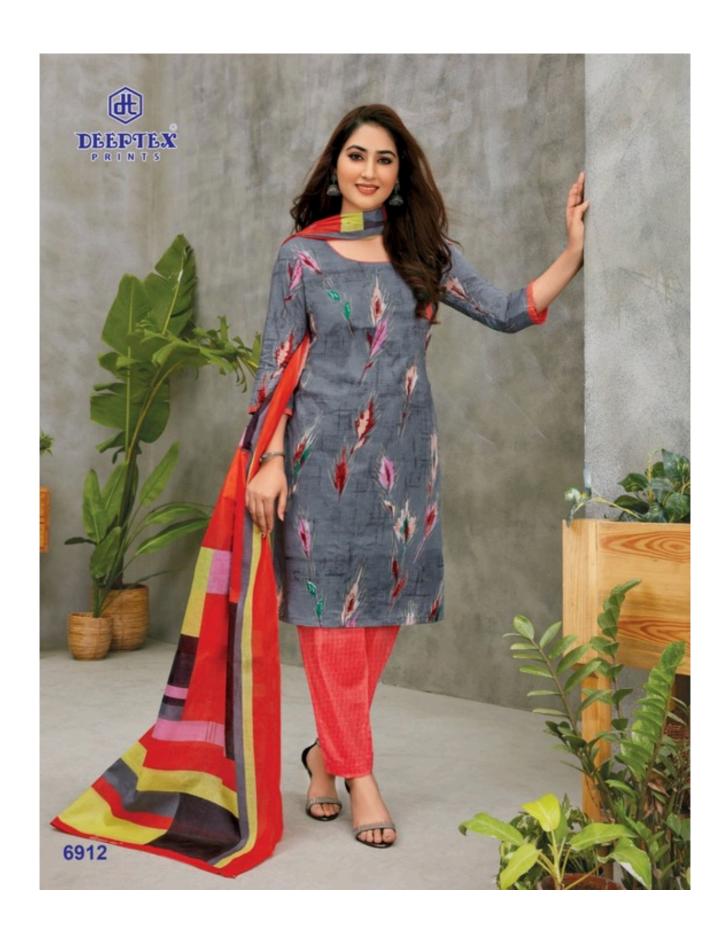

## **DEEPTEX MISS INDIA VOL 69 - Dress Material**

No Of Pieces: 26 Pieces

**Brand: DEEPTEX PRINTS** 

Type: Unstitched Material /Only fabrics

Top Fabric: Pure Heavy Cotton Printed Approx 2.50 meters approx

Bottom Fabric: Pure Heavy Cotton Printed 2.00 meters approx

Dupatta Fabric: Pure Cotton Mal Mal 2.25 meters approx

Packing: Bag PackingSeason: All seasons

Occasions: Formal Dailywear dress

Weight: 18 KG

FOR TRADE ENQUIRY: