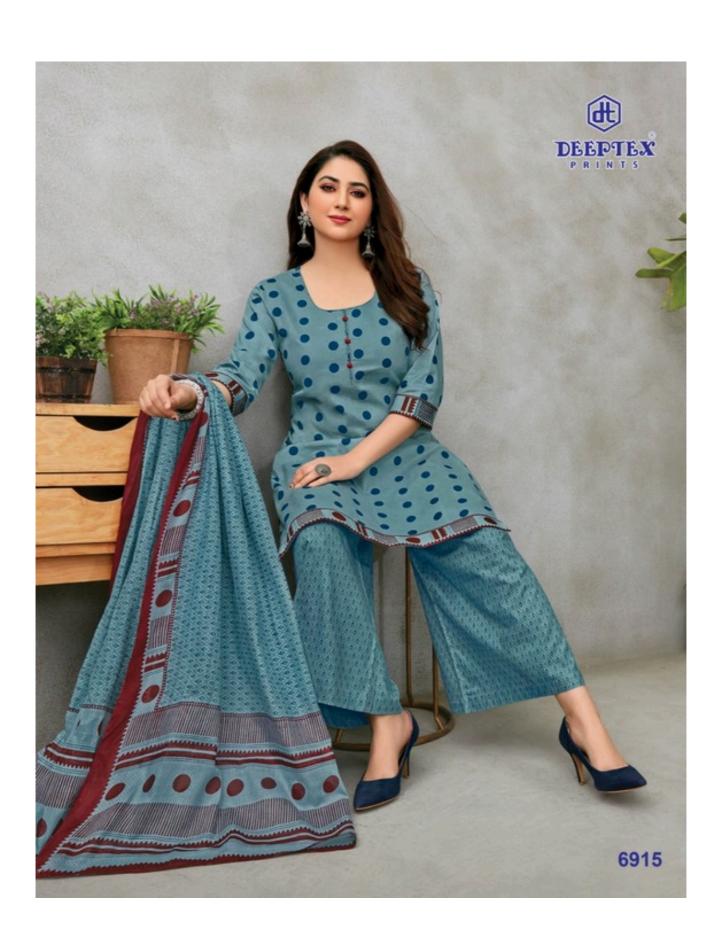

## **DEEPTEX MISS INDIA VOL 69 - Dress Material**

No Of Pieces: 26 Pieces

**Brand: DEEPTEX PRINTS** 

Type: Unstitched Material /Only fabrics

Top Fabric: Pure Heavy Cotton Printed Approx 2.50 meters approx

Bottom Fabric: Pure Heavy Cotton Printed 2.00 meters approx

Dupatta Fabric: Pure Cotton Mal Mal 2.25 meters approx

Packing: Bag PackingSeason: All seasons

Occasions: Formal Dailywear dress

Weight: 18 KG

FOR TRADE ENQUIRY: