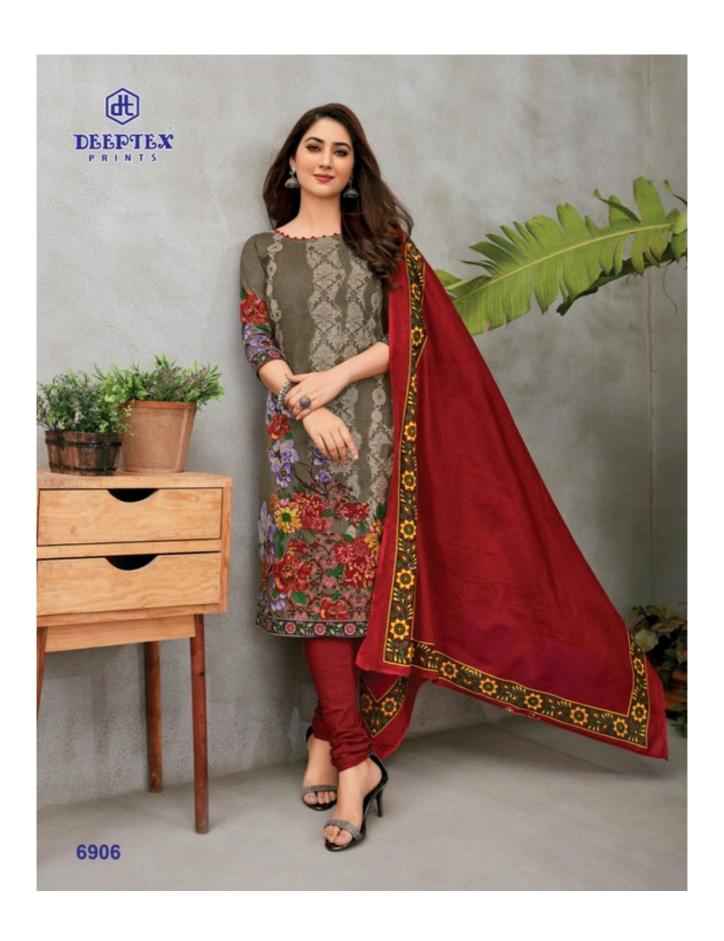

## **DEEPTEX MISS INDIA VOL 69 - Dress Material**

No Of Pieces: 26 Pieces

**Brand: DEEPTEX PRINTS** 

Type: Unstitched Material /Only fabrics

Top Fabric: Pure Heavy Cotton Printed Approx 2.50 meters approx

Bottom Fabric: Pure Heavy Cotton Printed 2.00 meters approx

Dupatta Fabric: Pure Cotton Mal Mal 2.25 meters approx

Packing: Bag PackingSeason: All seasons

Occasions: Formal Dailywear dress

Weight: 18 KG

FOR TRADE ENQUIRY: