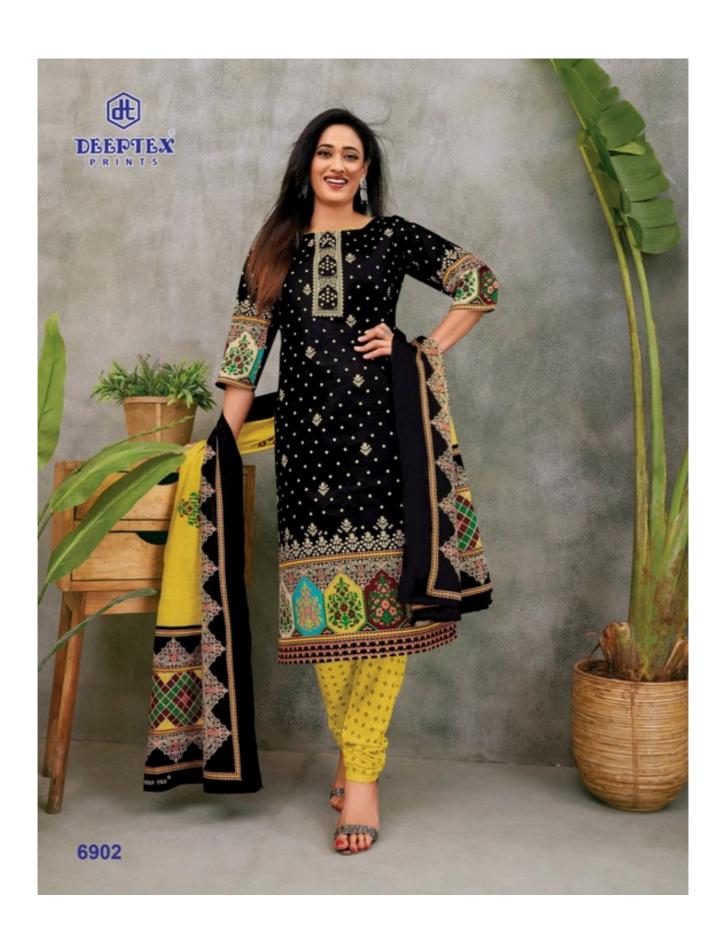

## **DEEPTEX MISS INDIA VOL 69 - Dress Material**

No Of Pieces: 26 Pieces

**Brand: DEEPTEX PRINTS** 

Type: Unstitched Material /Only fabrics

Top Fabric: Pure Heavy Cotton Printed Approx 2.50 meters approx

Bottom Fabric: Pure Heavy Cotton Printed 2.00 meters approx

Dupatta Fabric: Pure Cotton Mal Mal 2.25 meters approx

Packing: Bag PackingSeason: All seasons

Occasions: Formal Dailywear dress

Weight: 18 KG

FOR TRADE ENQUIRY: