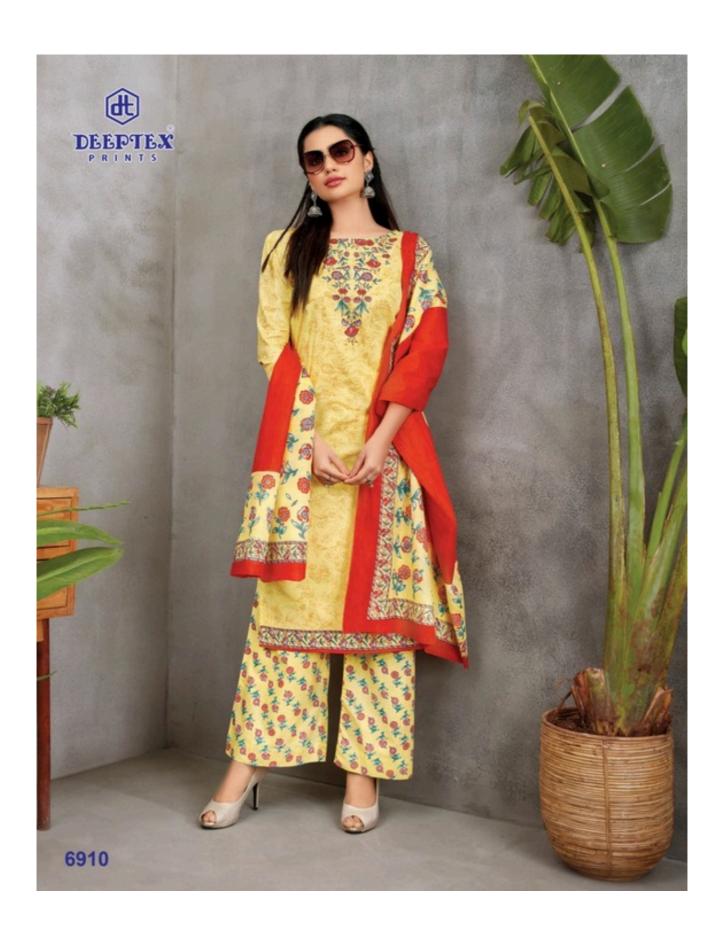

## **DEEPTEX MISS INDIA VOL 69 - Dress Material**

No Of Pieces: 26 Pieces

**Brand: DEEPTEX PRINTS** 

Type: Unstitched Material /Only fabrics

Top Fabric: Pure Heavy Cotton Printed Approx 2.50 meters approx

Bottom Fabric: Pure Heavy Cotton Printed 2.00 meters approx

Dupatta Fabric: Pure Cotton Mal Mal 2.25 meters approx

Packing: Bag PackingSeason: All seasons

Occasions: Formal Dailywear dress

Weight: 18 KG

FOR TRADE ENQUIRY: