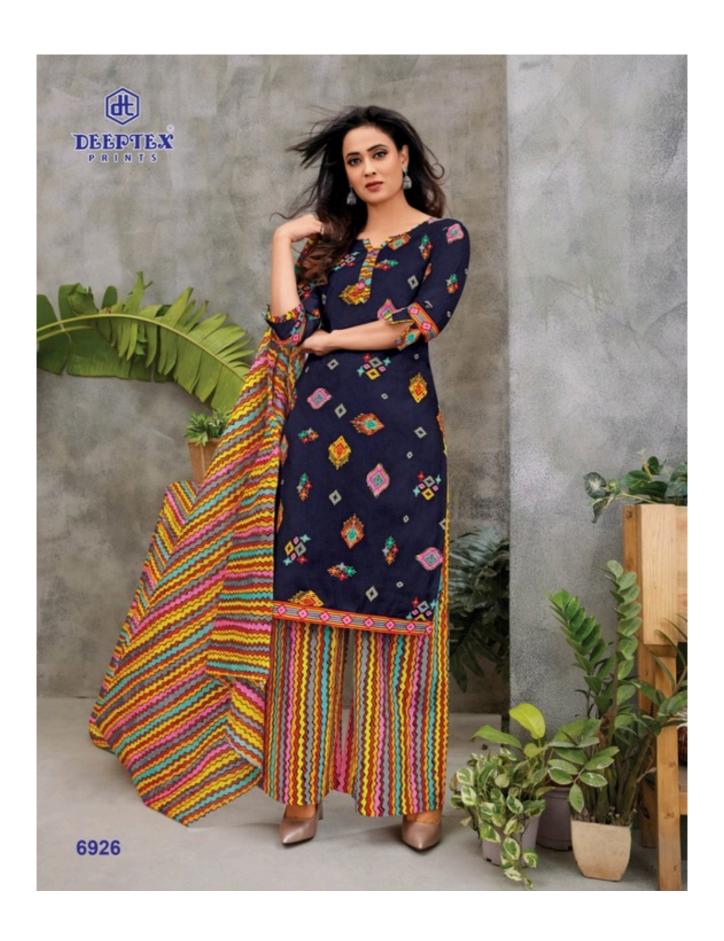

## **DEEPTEX MISS INDIA VOL 69 - Dress Material**

No Of Pieces: 26 Pieces

**Brand: DEEPTEX PRINTS** 

Type: Unstitched Material /Only fabrics

Top Fabric: Pure Heavy Cotton Printed Approx 2.50 meters approx

Bottom Fabric: Pure Heavy Cotton Printed 2.00 meters approx

Dupatta Fabric: Pure Cotton Mal Mal 2.25 meters approx

Packing: Bag PackingSeason: All seasons

Occasions: Formal Dailywear dress

Weight: 18 KG

FOR TRADE ENQUIRY: