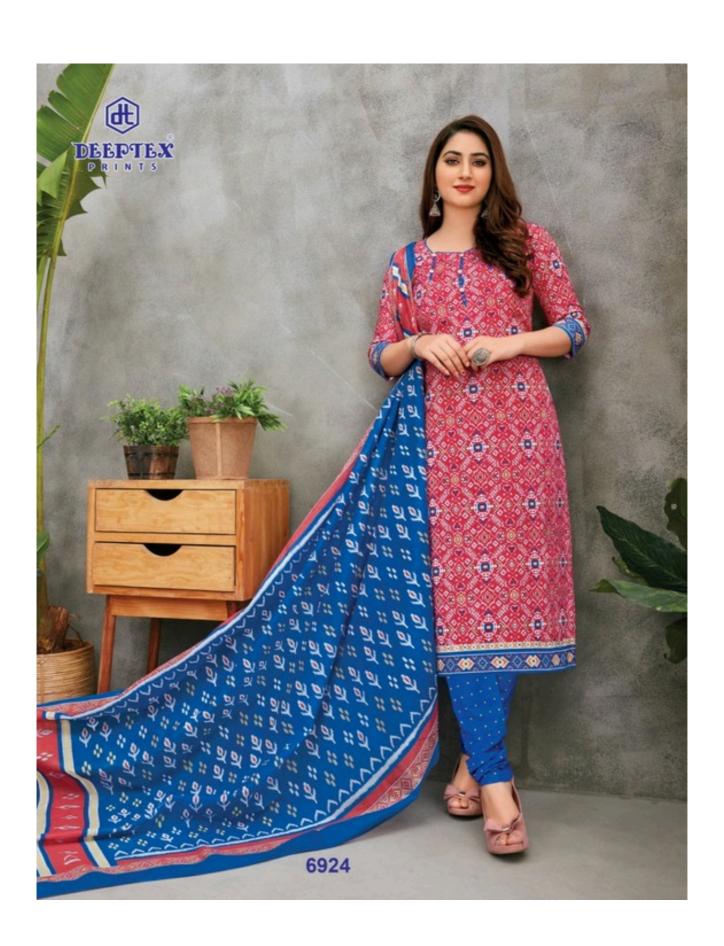

## **DEEPTEX MISS INDIA VOL 69 - Dress Material**

No Of Pieces: 26 Pieces

**Brand: DEEPTEX PRINTS** 

Type: Unstitched Material /Only fabrics

Top Fabric: Pure Heavy Cotton Printed Approx 2.50 meters approx

Bottom Fabric: Pure Heavy Cotton Printed 2.00 meters approx

Dupatta Fabric: Pure Cotton Mal Mal 2.25 meters approx

Packing: Bag PackingSeason: All seasons

Occasions: Formal Dailywear dress

Weight: 18 KG

FOR TRADE ENQUIRY: