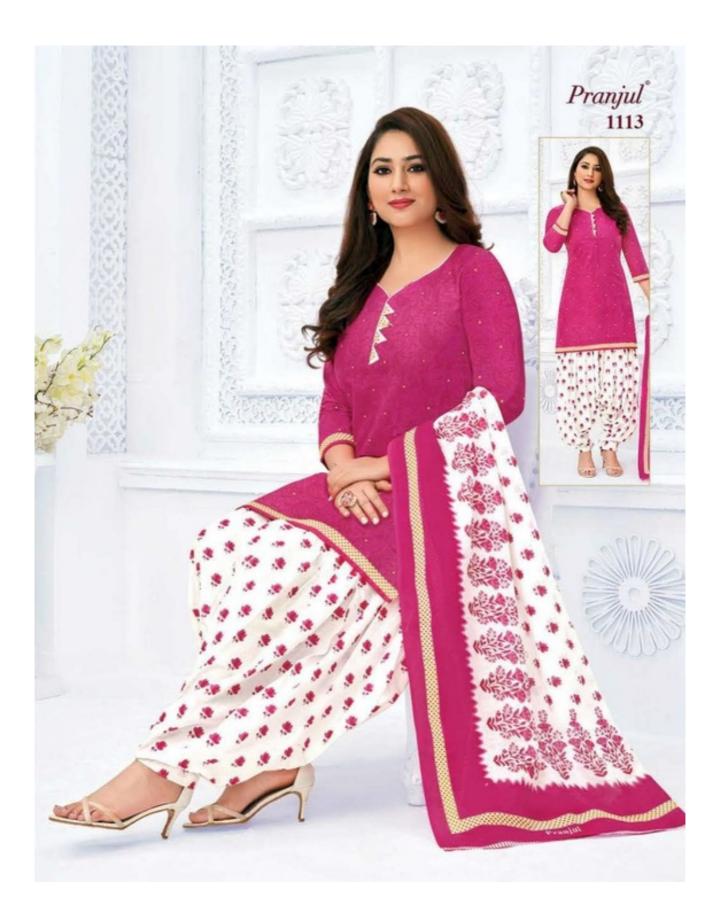

### **PRANJUL PRIYANKA VOL 11 - Dress Material**

No Of Pieces: 30 Pieces Brand: PRANJUL Type: Unstitched Material /Only fabrics Top Fabric: Pure Heavy Cotton Printed 2.00 meters approx Bottom Fabric: Pure Heavy Cotton Printed 2.50 meters approx Dupatta Fabric: Pure Cotton Mal Mal 2.25 meters approx Packing: Hanger Occasions: Formal Dailywear dress Season: All seasons summer and winter Weight: 21 KG