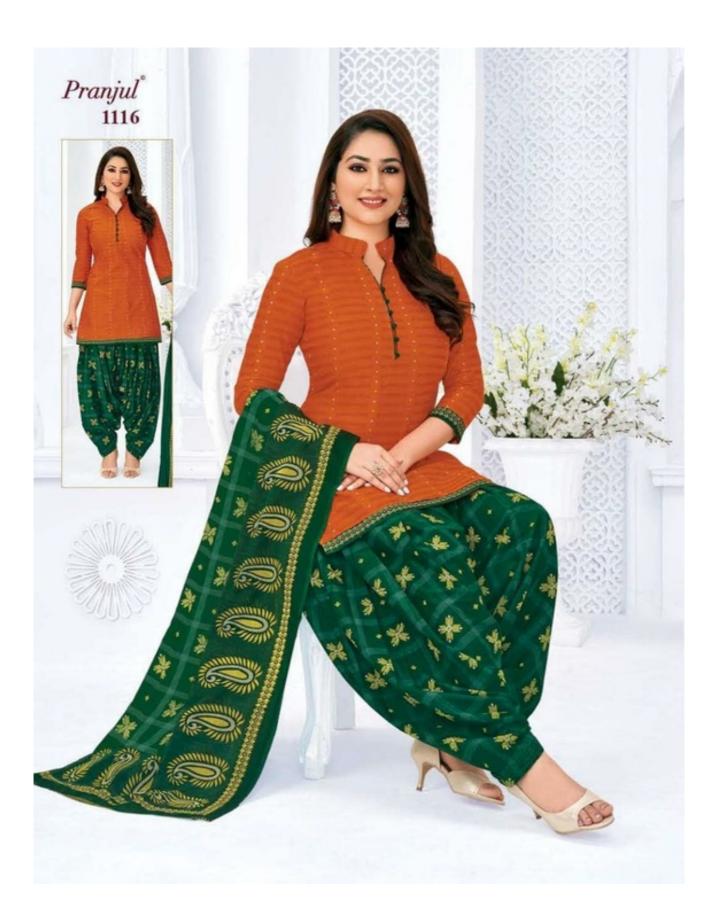

### **PRANJUL PRIYANKA VOL 11 - Dress Material**

No Of Pieces: 30 Pieces Brand: PRANJUL Type: Unstitched Material /Only fabrics Top Fabric: Pure Heavy Cotton Printed 2.00 meters approx Bottom Fabric: Pure Heavy Cotton Printed 2.50 meters approx Dupatta Fabric: Pure Cotton Mal Mal 2.25 meters approx Packing: Hanger Occasions: Formal Dailywear dress Season: All seasons summer and winter Weight: 21 KG