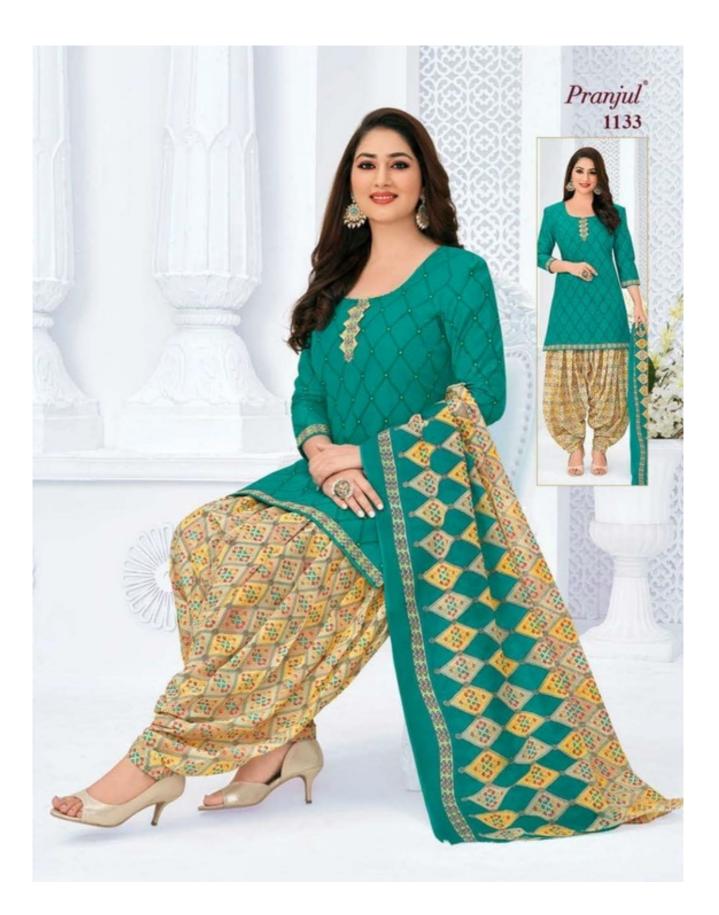

### **PRANJUL PRIYANKA VOL 11 - Dress Material**

No Of Pieces: 30 Pieces Brand: PRANJUL Type: Unstitched Material /Only fabrics Top Fabric: Pure Heavy Cotton Printed 2.00 meters approx Bottom Fabric: Pure Heavy Cotton Printed 2.50 meters approx Dupatta Fabric: Pure Cotton Mal Mal 2.25 meters approx Packing: Hanger Occasions: Formal Dailywear dress Season: All seasons summer and winter Weight: 21 KG