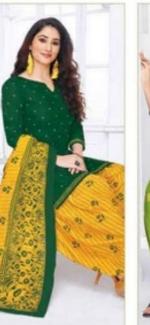

### **PRANJUL PRIYANKA VOL 11 - Dress Material**

No Of Pieces: 30 Pieces Brand: PRANJUL Type: Unstitched Material /Only fabrics Top Fabric: Pure Heavy Cotton Printed 2.00 meters approx Bottom Fabric: Pure Heavy Cotton Printed 2.50 meters approx Dupatta Fabric: Pure Cotton Mal Mal 2.25 meters approx Packing: Hanger Occasions: Formal Dailywear dress Season: All seasons summer and winter Weight: 21 KG