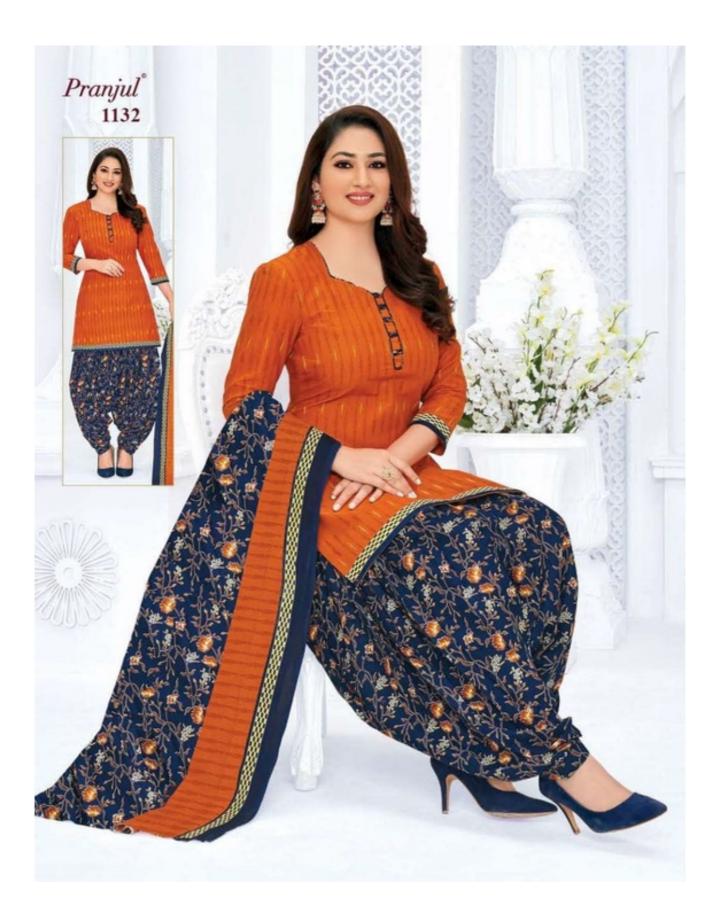

### **PRANJUL PRIYANKA VOL 11 - Dress Material**

No Of Pieces: 30 Pieces Brand: PRANJUL Type: Unstitched Material /Only fabrics Top Fabric: Pure Heavy Cotton Printed 2.00 meters approx Bottom Fabric: Pure Heavy Cotton Printed 2.50 meters approx Dupatta Fabric: Pure Cotton Mal Mal 2.25 meters approx Packing: Hanger Occasions: Formal Dailywear dress Season: All seasons summer and winter Weight: 21 KG