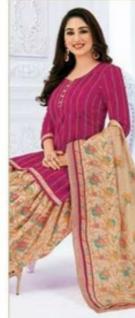

### **PRANJUL PRIYANKA VOL 11 - Dress Material**

No Of Pieces: 30 Pieces Brand: PRANJUL Type: Unstitched Material /Only fabrics Top Fabric: Pure Heavy Cotton Printed 2.00 meters approx Bottom Fabric: Pure Heavy Cotton Printed 2.50 meters approx Dupatta Fabric: Pure Cotton Mal Mal 2.25 meters approx Packing: Hanger Occasions: Formal Dailywear dress Season: All seasons summer and winter Weight: 21 KG