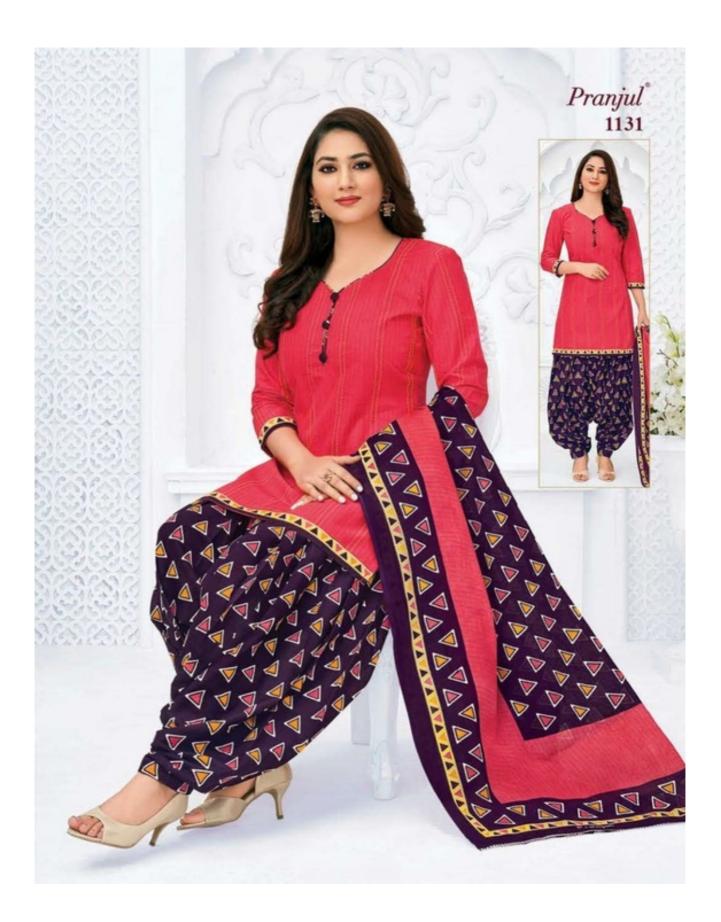

### **PRANJUL PRIYANKA VOL 11 - Dress Material**

No Of Pieces: 30 Pieces Brand: PRANJUL Type: Unstitched Material /Only fabrics Top Fabric: Pure Heavy Cotton Printed 2.00 meters approx Bottom Fabric: Pure Heavy Cotton Printed 2.50 meters approx Dupatta Fabric: Pure Cotton Mal Mal 2.25 meters approx Packing: Hanger Occasions: Formal Dailywear dress Season: All seasons summer and winter Weight: 21 KG