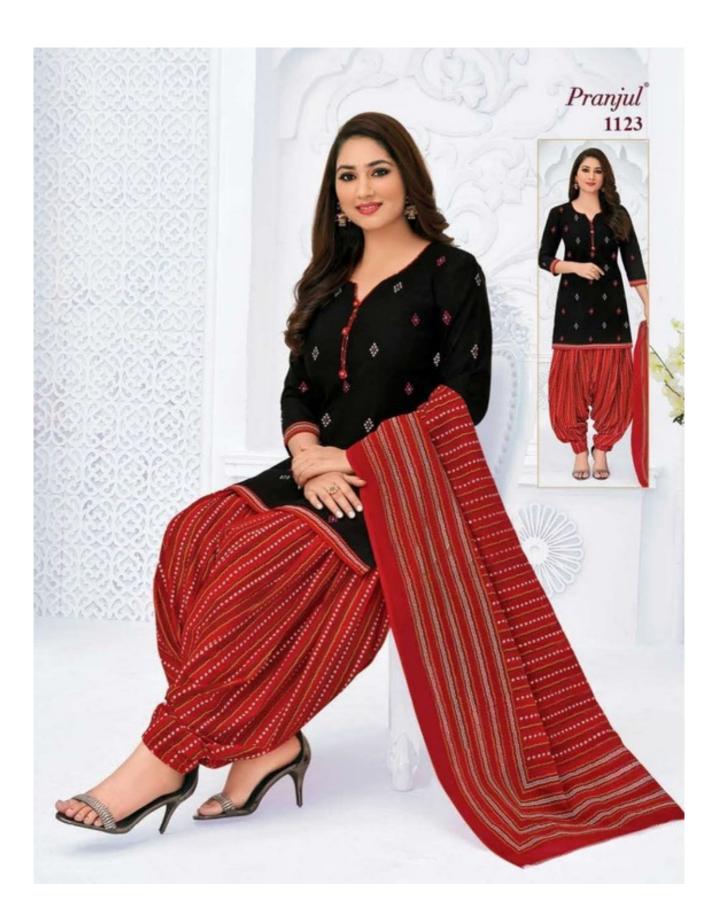

### **PRANJUL PRIYANKA VOL 11 - Dress Material**

No Of Pieces: 30 Pieces Brand: PRANJUL Type: Unstitched Material /Only fabrics Top Fabric: Pure Heavy Cotton Printed 2.00 meters approx Bottom Fabric: Pure Heavy Cotton Printed 2.50 meters approx Dupatta Fabric: Pure Cotton Mal Mal 2.25 meters approx Packing: Hanger Occasions: Formal Dailywear dress Season: All seasons summer and winter Weight: 21 KG