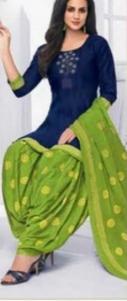

### **PRANJUL PRIYANKA VOL 11 - Dress Material**

No Of Pieces: 30 Pieces Brand: PRANJUL Type: Unstitched Material /Only fabrics Top Fabric: Pure Heavy Cotton Printed 2.00 meters approx Bottom Fabric: Pure Heavy Cotton Printed 2.50 meters approx Dupatta Fabric: Pure Cotton Mal Mal 2.25 meters approx Packing: Hanger Occasions: Formal Dailywear dress Season: All seasons summer and winter Weight: 21 KG