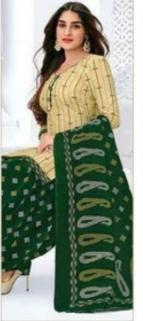

### **PRANJUL PRIYANKA VOL 11 - Dress Material**

No Of Pieces: 30 Pieces Brand: PRANJUL Type: Unstitched Material /Only fabrics Top Fabric: Pure Heavy Cotton Printed 2.00 meters approx Bottom Fabric: Pure Heavy Cotton Printed 2.50 meters approx Dupatta Fabric: Pure Cotton Mal Mal 2.25 meters approx Packing: Hanger Occasions: Formal Dailywear dress Season: All seasons summer and winter Weight: 21 KG