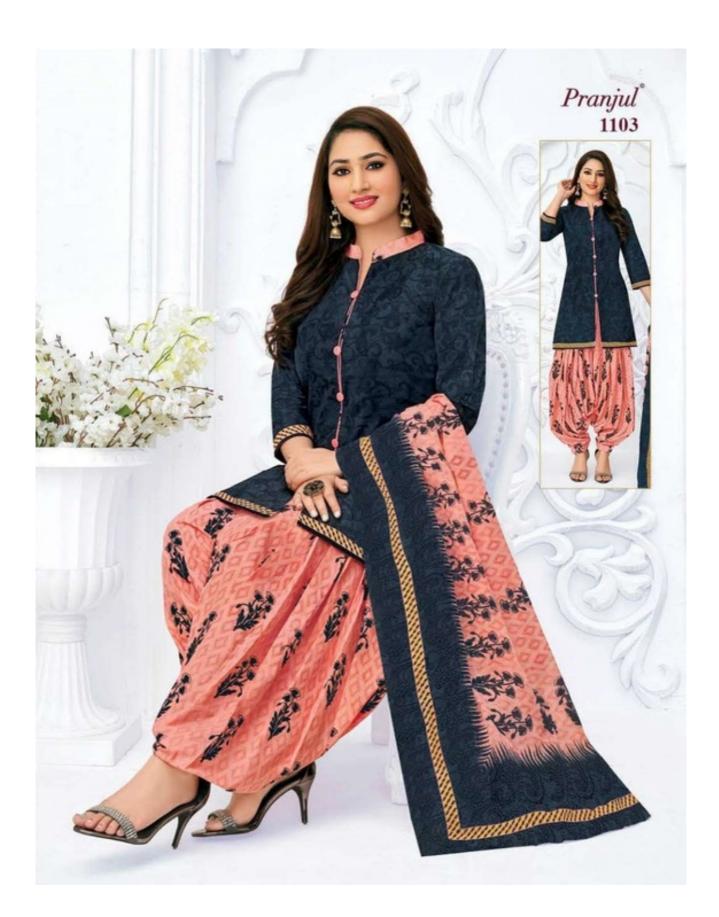

### **PRANJUL PRIYANKA VOL 11 - Dress Material**

No Of Pieces: 30 Pieces Brand: PRANJUL Type: Unstitched Material /Only fabrics Top Fabric: Pure Heavy Cotton Printed 2.00 meters approx Bottom Fabric: Pure Heavy Cotton Printed 2.50 meters approx Dupatta Fabric: Pure Cotton Mal Mal 2.25 meters approx Packing: Hanger Occasions: Formal Dailywear dress Season: All seasons summer and winter Weight: 21 KG