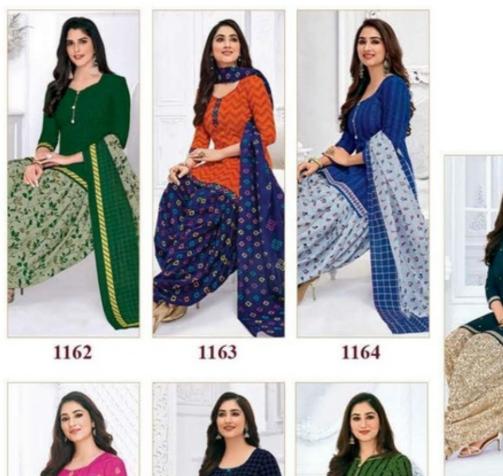

### **PRANJUL PRIYANKA VOL 11 - Dress Material**

No Of Pieces: 30 Pieces Brand: PRANJUL Type: Unstitched Material /Only fabrics Top Fabric: Pure Heavy Cotton Printed 2.00 meters approx Bottom Fabric: Pure Heavy Cotton Printed 2.50 meters approx Dupatta Fabric: Pure Cotton Mal Mal 2.25 meters approx Packing: Hanger Occasions: Formal Dailywear dress Season: All seasons summer and winter Weight: 21 KG