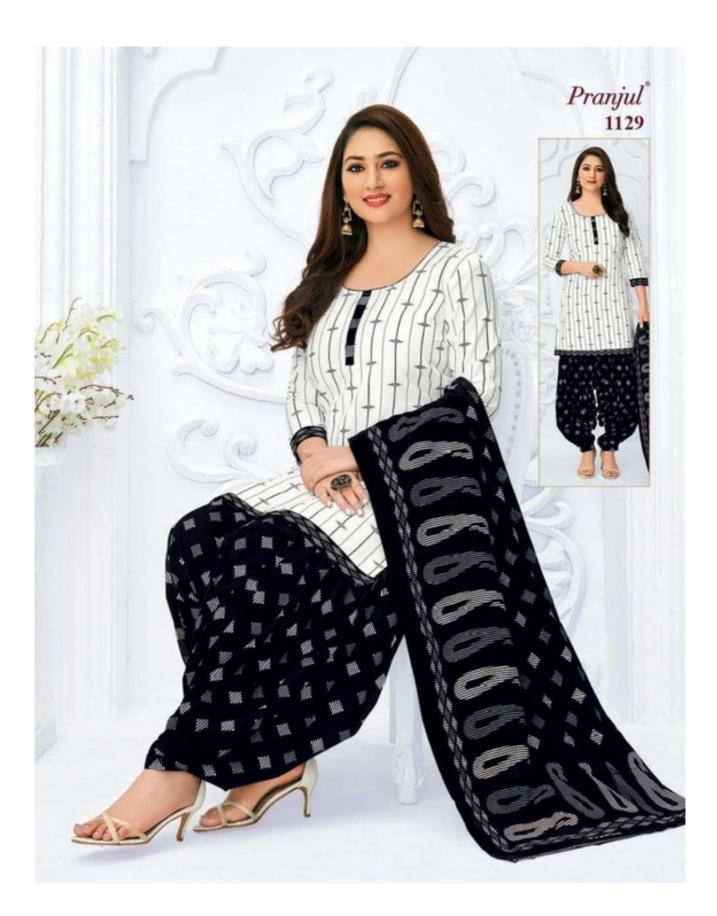

### **PRANJUL PRIYANKA VOL 11 - Dress Material**

No Of Pieces: 30 Pieces Brand: PRANJUL Type: Unstitched Material /Only fabrics Top Fabric: Pure Heavy Cotton Printed 2.00 meters approx Bottom Fabric: Pure Heavy Cotton Printed 2.50 meters approx Dupatta Fabric: Pure Cotton Mal Mal 2.25 meters approx Packing: Hanger Occasions: Formal Dailywear dress Season: All seasons summer and winter Weight: 21 KG