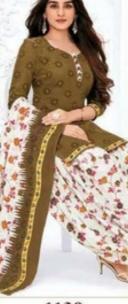

### **PRANJUL PRIYANKA VOL 11 - Dress Material**

No Of Pieces: 30 Pieces Brand: PRANJUL Type: Unstitched Material /Only fabrics Top Fabric: Pure Heavy Cotton Printed 2.00 meters approx Bottom Fabric: Pure Heavy Cotton Printed 2.50 meters approx Dupatta Fabric: Pure Cotton Mal Mal 2.25 meters approx Packing: Hanger Occasions: Formal Dailywear dress Season: All seasons summer and winter Weight: 21 KG