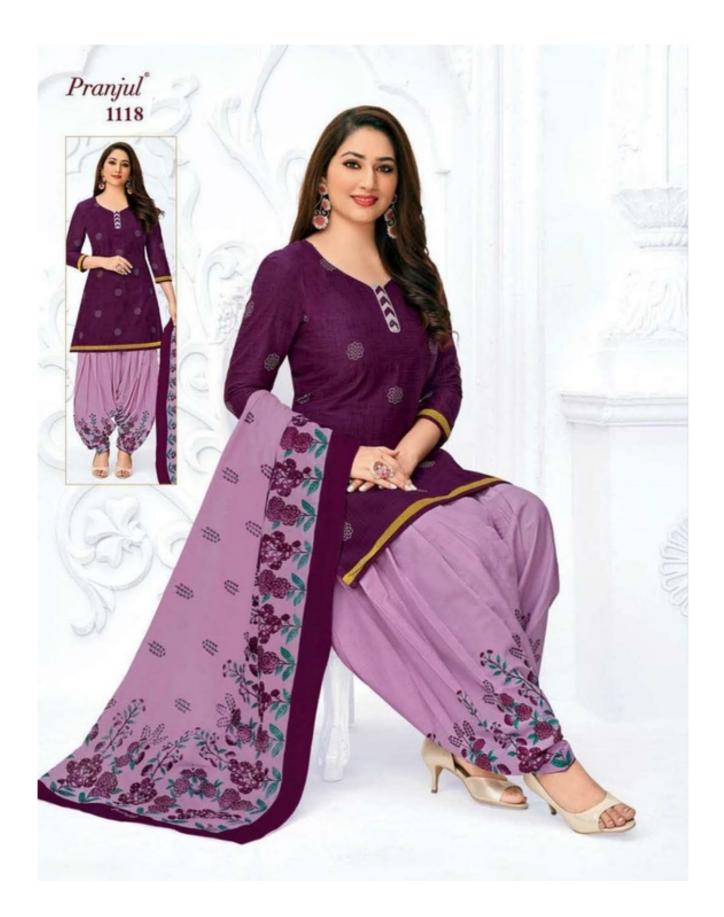

### **PRANJUL PRIYANKA VOL 11 - Dress Material**

No Of Pieces: 30 Pieces Brand: PRANJUL Type: Unstitched Material /Only fabrics Top Fabric: Pure Heavy Cotton Printed 2.00 meters approx Bottom Fabric: Pure Heavy Cotton Printed 2.50 meters approx Dupatta Fabric: Pure Cotton Mal Mal 2.25 meters approx Packing: Hanger Occasions: Formal Dailywear dress Season: All seasons summer and winter Weight: 21 KG