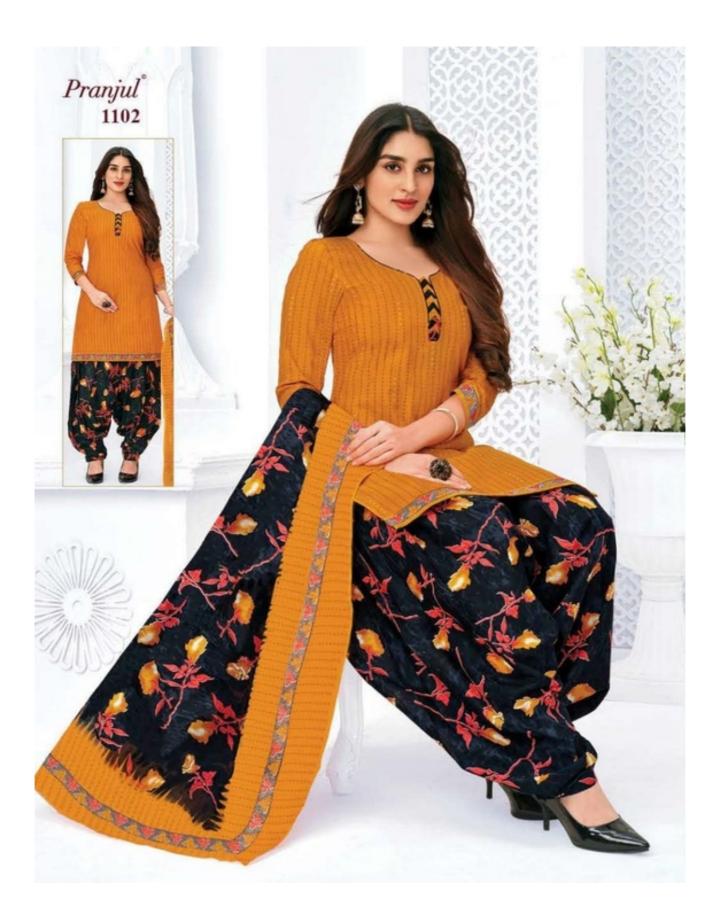

### **PRANJUL PRIYANKA VOL 11 - Dress Material**

No Of Pieces: 30 Pieces Brand: PRANJUL Type: Unstitched Material /Only fabrics Top Fabric: Pure Heavy Cotton Printed 2.00 meters approx Bottom Fabric: Pure Heavy Cotton Printed 2.50 meters approx Dupatta Fabric: Pure Cotton Mal Mal 2.25 meters approx Packing: Hanger Occasions: Formal Dailywear dress Season: All seasons summer and winter Weight: 21 KG