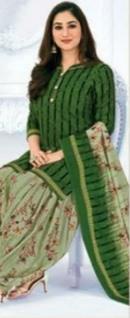

### **PRANJUL PRIYANKA VOL 11 - Dress Material**

No Of Pieces: 30 Pieces Brand: PRANJUL Type: Unstitched Material /Only fabrics Top Fabric: Pure Heavy Cotton Printed 2.00 meters approx Bottom Fabric: Pure Heavy Cotton Printed 2.50 meters approx Dupatta Fabric: Pure Cotton Mal Mal 2.25 meters approx Packing: Hanger Occasions: Formal Dailywear dress Season: All seasons summer and winter Weight: 21 KG