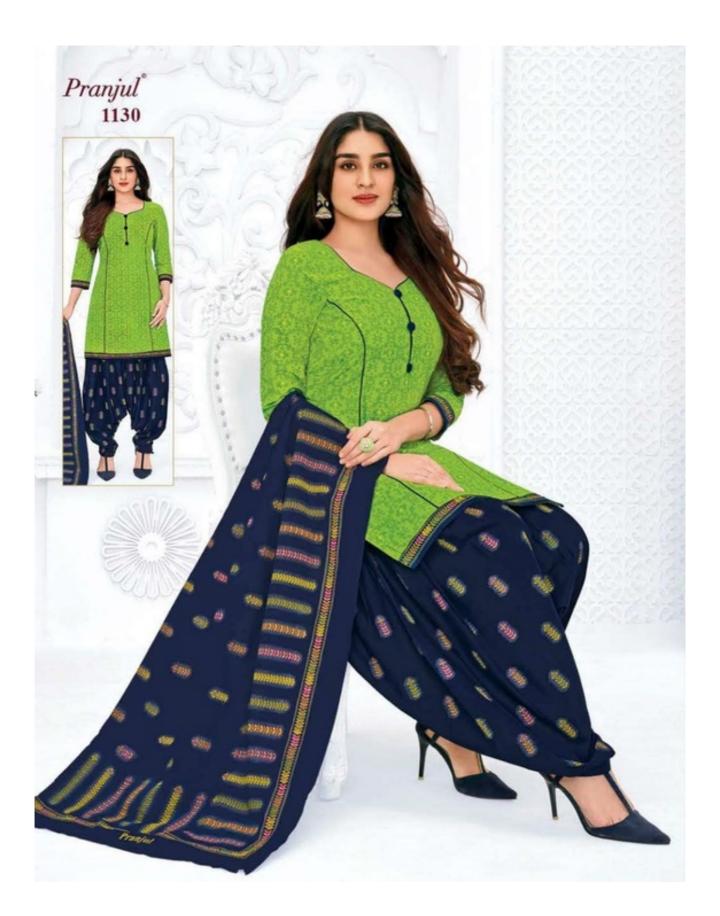

### **PRANJUL PRIYANKA VOL 11 - Dress Material**

No Of Pieces: 30 Pieces Brand: PRANJUL Type: Unstitched Material /Only fabrics Top Fabric: Pure Heavy Cotton Printed 2.00 meters approx Bottom Fabric: Pure Heavy Cotton Printed 2.50 meters approx Dupatta Fabric: Pure Cotton Mal Mal 2.25 meters approx Packing: Hanger Occasions: Formal Dailywear dress Season: All seasons summer and winter Weight: 21 KG