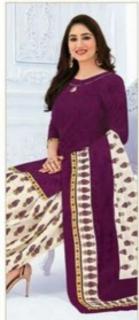

### **PRANJUL PRIYANKA VOL 11 - Dress Material**

No Of Pieces: 30 Pieces Brand: PRANJUL Type: Unstitched Material /Only fabrics Top Fabric: Pure Heavy Cotton Printed 2.00 meters approx Bottom Fabric: Pure Heavy Cotton Printed 2.50 meters approx Dupatta Fabric: Pure Cotton Mal Mal 2.25 meters approx Packing: Hanger Occasions: Formal Dailywear dress Season: All seasons summer and winter Weight: 21 KG