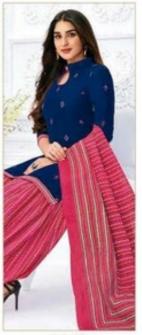

### **PRANJUL PRIYANKA VOL 11 - Dress Material**

No Of Pieces: 30 Pieces Brand: PRANJUL Type: Unstitched Material /Only fabrics Top Fabric: Pure Heavy Cotton Printed 2.00 meters approx Bottom Fabric: Pure Heavy Cotton Printed 2.50 meters approx Dupatta Fabric: Pure Cotton Mal Mal 2.25 meters approx Packing: Hanger Occasions: Formal Dailywear dress Season: All seasons summer and winter Weight: 21 KG