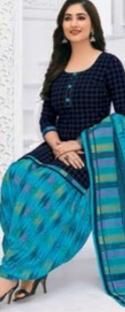

### **PRANJUL PRIYANKA VOL 11 - Dress Material**

No Of Pieces: 30 Pieces Brand: PRANJUL Type: Unstitched Material /Only fabrics Top Fabric: Pure Heavy Cotton Printed 2.00 meters approx Bottom Fabric: Pure Heavy Cotton Printed 2.50 meters approx Dupatta Fabric: Pure Cotton Mal Mal 2.25 meters approx Packing: Hanger Occasions: Formal Dailywear dress Season: All seasons summer and winter Weight: 21 KG