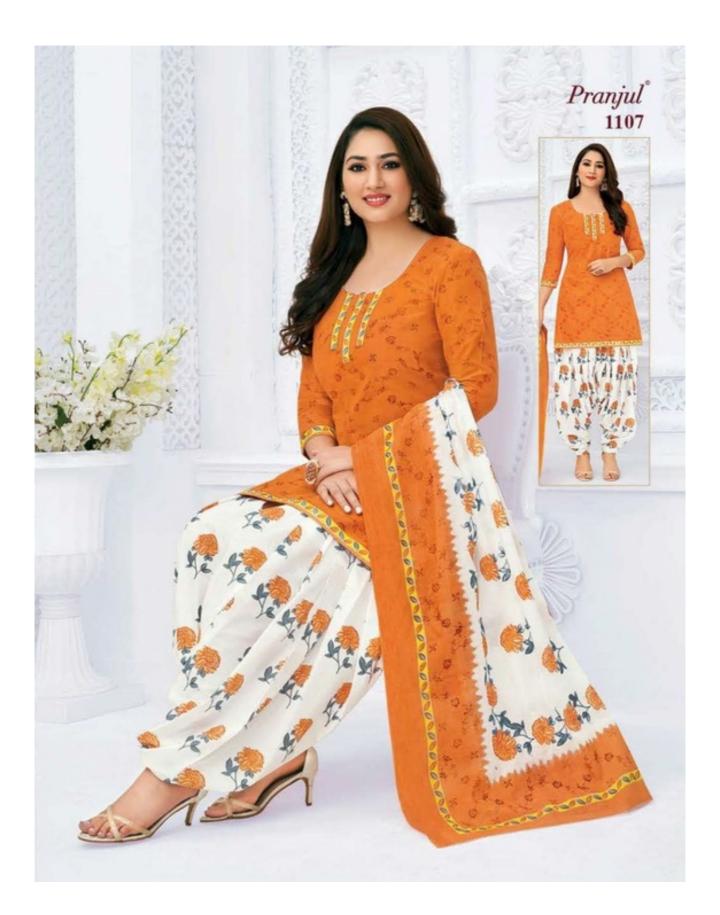

### **PRANJUL PRIYANKA VOL 11 - Dress Material**

No Of Pieces: 30 Pieces Brand: PRANJUL Type: Unstitched Material /Only fabrics Top Fabric: Pure Heavy Cotton Printed 2.00 meters approx Bottom Fabric: Pure Heavy Cotton Printed 2.50 meters approx Dupatta Fabric: Pure Cotton Mal Mal 2.25 meters approx Packing: Hanger Occasions: Formal Dailywear dress Season: All seasons summer and winter Weight: 21 KG