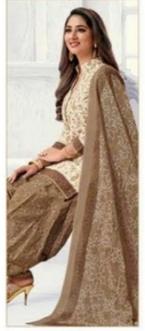

### **PRANJUL PRIYANKA VOL 11 - Dress Material**

No Of Pieces: 30 Pieces Brand: PRANJUL Type: Unstitched Material /Only fabrics Top Fabric: Pure Heavy Cotton Printed 2.00 meters approx Bottom Fabric: Pure Heavy Cotton Printed 2.50 meters approx Dupatta Fabric: Pure Cotton Mal Mal 2.25 meters approx Packing: Hanger Occasions: Formal Dailywear dress Season: All seasons summer and winter Weight: 21 KG