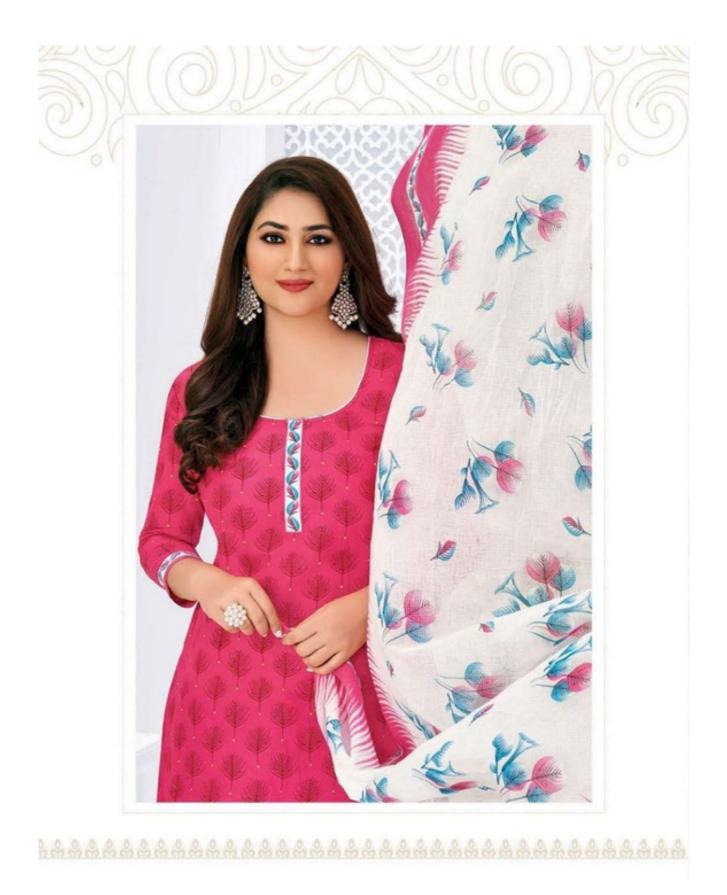

### **PRANJUL PRIYANKA VOL 11 - Dress Material**

No Of Pieces: 30 Pieces Brand: PRANJUL Type: Unstitched Material /Only fabrics Top Fabric: Pure Heavy Cotton Printed 2.00 meters approx Bottom Fabric: Pure Heavy Cotton Printed 2.50 meters approx Dupatta Fabric: Pure Cotton Mal Mal 2.25 meters approx Packing: Hanger Occasions: Formal Dailywear dress Season: All seasons summer and winter Weight: 21 KG