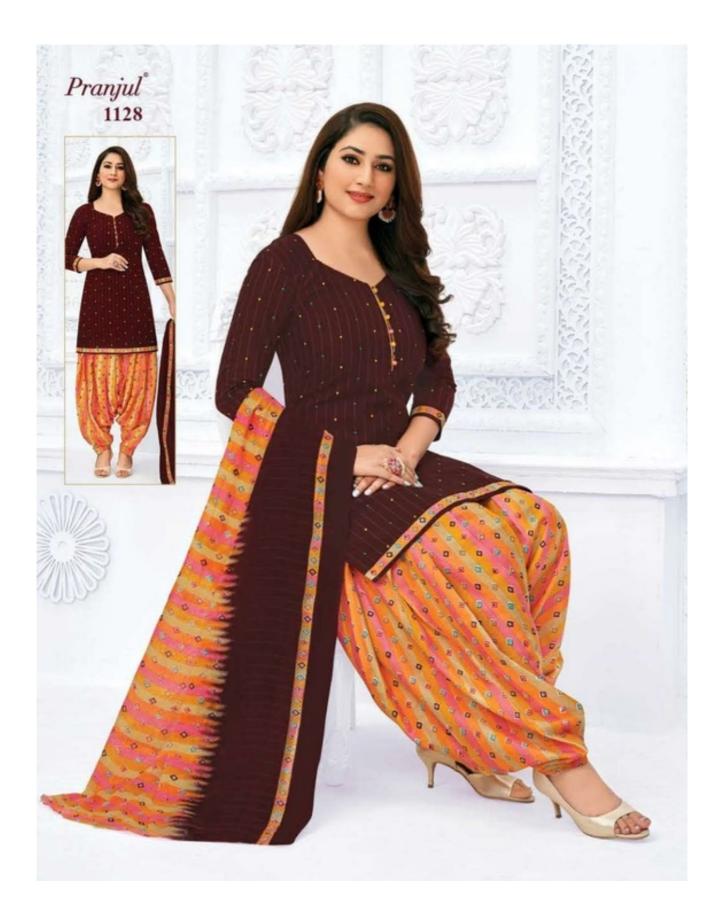

### **PRANJUL PRIYANKA VOL 11 - Dress Material**

No Of Pieces: 30 Pieces Brand: PRANJUL Type: Unstitched Material /Only fabrics Top Fabric: Pure Heavy Cotton Printed 2.00 meters approx Bottom Fabric: Pure Heavy Cotton Printed 2.50 meters approx Dupatta Fabric: Pure Cotton Mal Mal 2.25 meters approx Packing: Hanger Occasions: Formal Dailywear dress Season: All seasons summer and winter Weight: 21 KG