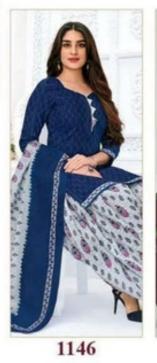

### **PRANJUL PRIYANKA VOL 11 - Dress Material**

No Of Pieces: 30 Pieces Brand: PRANJUL Type: Unstitched Material /Only fabrics Top Fabric: Pure Heavy Cotton Printed 2.00 meters approx Bottom Fabric: Pure Heavy Cotton Printed 2.50 meters approx Dupatta Fabric: Pure Cotton Mal Mal 2.25 meters approx Packing: Hanger Occasions: Formal Dailywear dress Season: All seasons summer and winter Weight: 21 KG