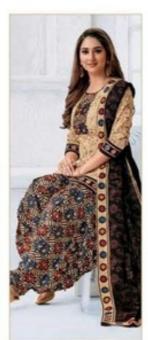

### **PRANJUL PRIYANKA VOL 11 - Dress Material**

No Of Pieces: 30 Pieces Brand: PRANJUL Type: Unstitched Material /Only fabrics Top Fabric: Pure Heavy Cotton Printed 2.00 meters approx Bottom Fabric: Pure Heavy Cotton Printed 2.50 meters approx Dupatta Fabric: Pure Cotton Mal Mal 2.25 meters approx Packing: Hanger Occasions: Formal Dailywear dress Season: All seasons summer and winter Weight: 21 KG