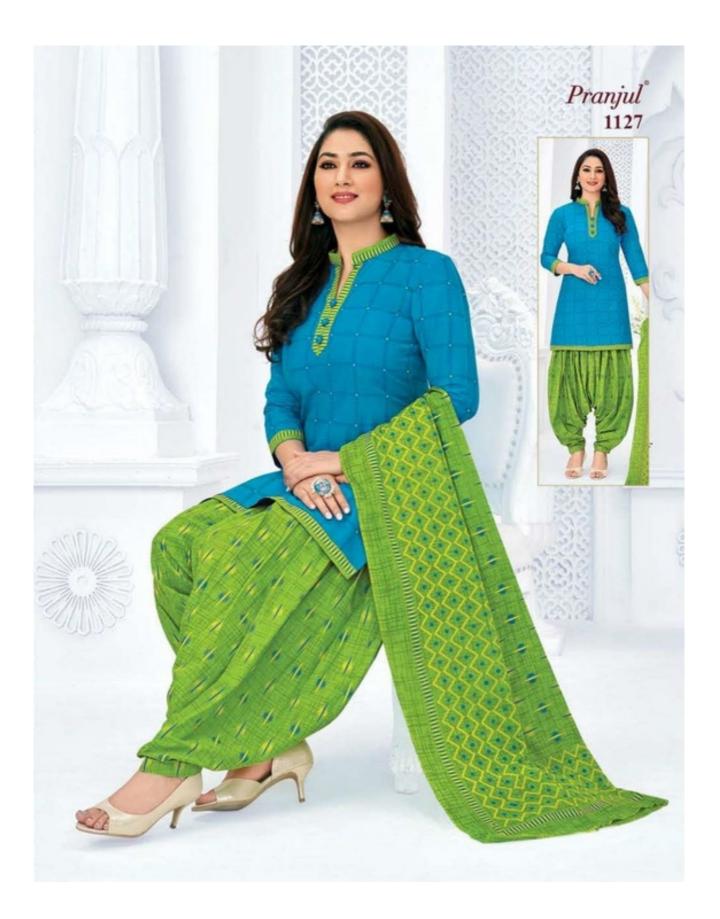

### **PRANJUL PRIYANKA VOL 11 - Dress Material**

No Of Pieces: 30 Pieces Brand: PRANJUL Type: Unstitched Material /Only fabrics Top Fabric: Pure Heavy Cotton Printed 2.00 meters approx Bottom Fabric: Pure Heavy Cotton Printed 2.50 meters approx Dupatta Fabric: Pure Cotton Mal Mal 2.25 meters approx Packing: Hanger Occasions: Formal Dailywear dress Season: All seasons summer and winter Weight: 21 KG