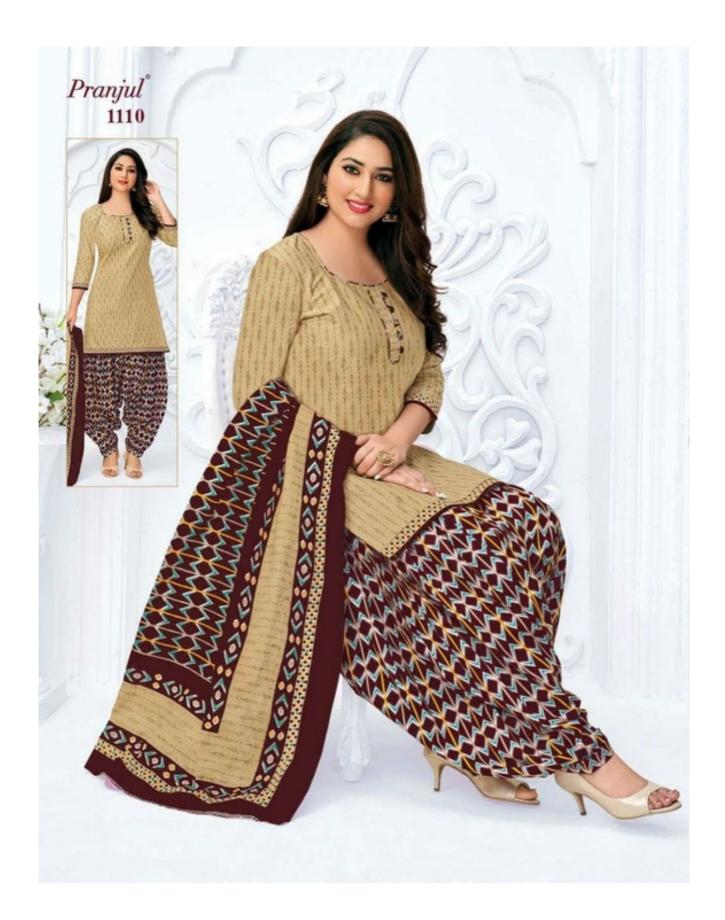

### **PRANJUL PRIYANKA VOL 11 - Dress Material**

No Of Pieces: 30 Pieces Brand: PRANJUL Type: Unstitched Material /Only fabrics Top Fabric: Pure Heavy Cotton Printed 2.00 meters approx Bottom Fabric: Pure Heavy Cotton Printed 2.50 meters approx Dupatta Fabric: Pure Cotton Mal Mal 2.25 meters approx Packing: Hanger Occasions: Formal Dailywear dress Season: All seasons summer and winter Weight: 21 KG