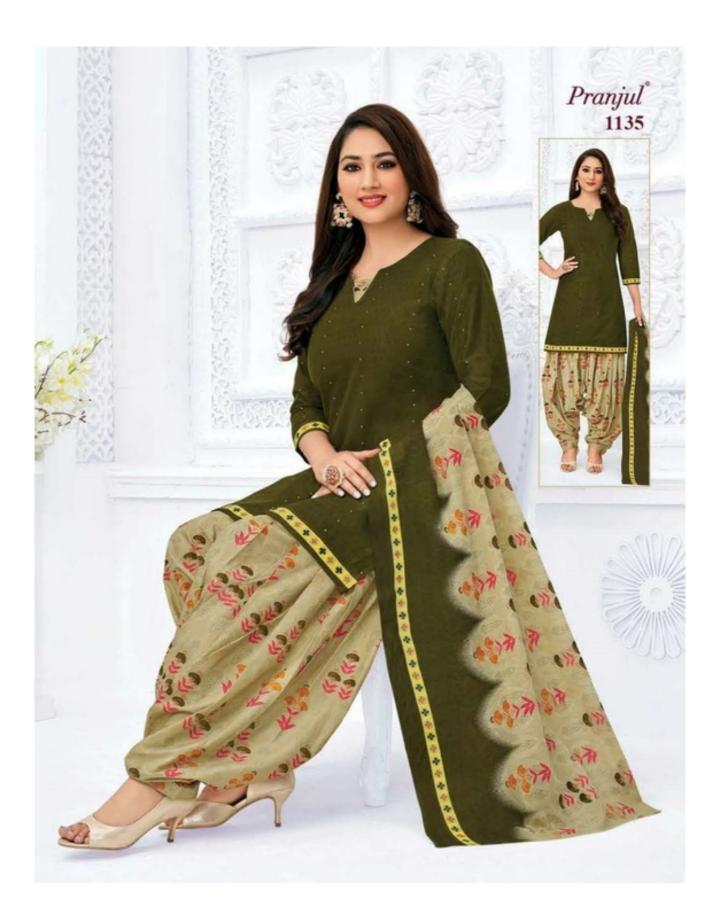

### **PRANJUL PRIYANKA VOL 11 - Dress Material**

No Of Pieces: 30 Pieces Brand: PRANJUL Type: Unstitched Material /Only fabrics Top Fabric: Pure Heavy Cotton Printed 2.00 meters approx Bottom Fabric: Pure Heavy Cotton Printed 2.50 meters approx Dupatta Fabric: Pure Cotton Mal Mal 2.25 meters approx Packing: Hanger Occasions: Formal Dailywear dress Season: All seasons summer and winter Weight: 21 KG