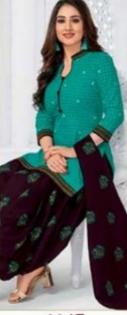

### **PRANJUL PRIYANKA VOL 11 - Dress Material**

No Of Pieces: 30 Pieces Brand: PRANJUL Type: Unstitched Material /Only fabrics Top Fabric: Pure Heavy Cotton Printed 2.00 meters approx Bottom Fabric: Pure Heavy Cotton Printed 2.50 meters approx Dupatta Fabric: Pure Cotton Mal Mal 2.25 meters approx Packing: Hanger Occasions: Formal Dailywear dress Season: All seasons summer and winter Weight: 21 KG