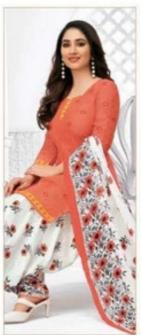

### **PRANJUL PRIYANKA VOL 11 - Dress Material**

No Of Pieces: 30 Pieces Brand: PRANJUL Type: Unstitched Material /Only fabrics Top Fabric: Pure Heavy Cotton Printed 2.00 meters approx Bottom Fabric: Pure Heavy Cotton Printed 2.50 meters approx Dupatta Fabric: Pure Cotton Mal Mal 2.25 meters approx Packing: Hanger Occasions: Formal Dailywear dress Season: All seasons summer and winter Weight: 21 KG