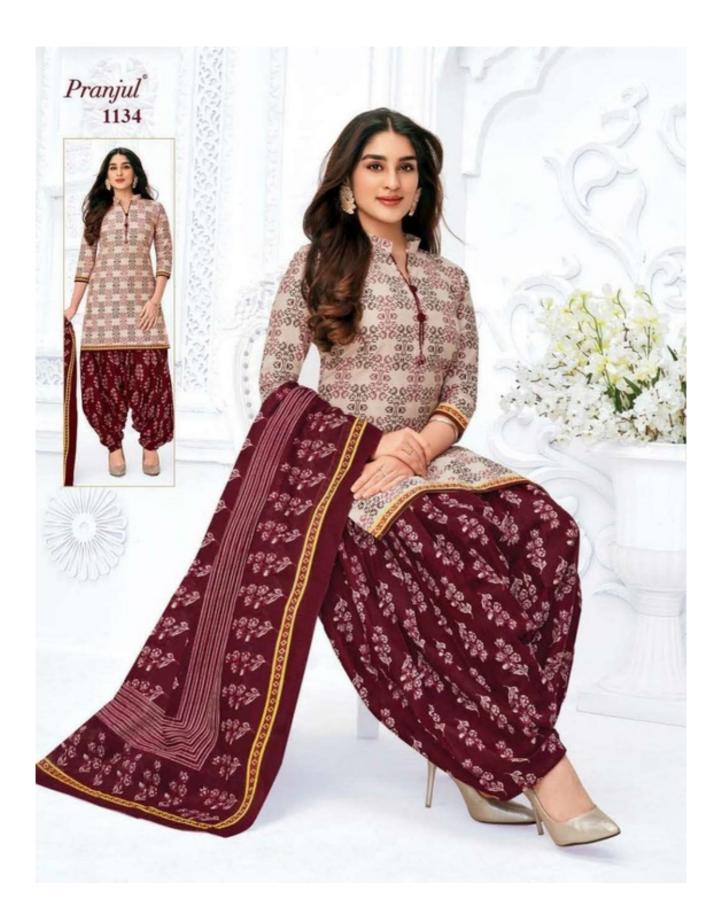

### **PRANJUL PRIYANKA VOL 11 - Dress Material**

No Of Pieces: 30 Pieces Brand: PRANJUL Type: Unstitched Material /Only fabrics Top Fabric: Pure Heavy Cotton Printed 2.00 meters approx Bottom Fabric: Pure Heavy Cotton Printed 2.50 meters approx Dupatta Fabric: Pure Cotton Mal Mal 2.25 meters approx Packing: Hanger Occasions: Formal Dailywear dress Season: All seasons summer and winter Weight: 21 KG