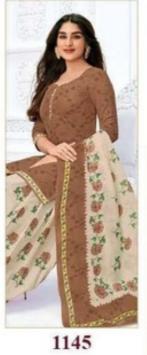

### **PRANJUL PRIYANKA VOL 11 - Dress Material**

No Of Pieces: 30 Pieces Brand: PRANJUL Type: Unstitched Material /Only fabrics Top Fabric: Pure Heavy Cotton Printed 2.00 meters approx Bottom Fabric: Pure Heavy Cotton Printed 2.50 meters approx Dupatta Fabric: Pure Cotton Mal Mal 2.25 meters approx Packing: Hanger Occasions: Formal Dailywear dress Season: All seasons summer and winter Weight: 21 KG