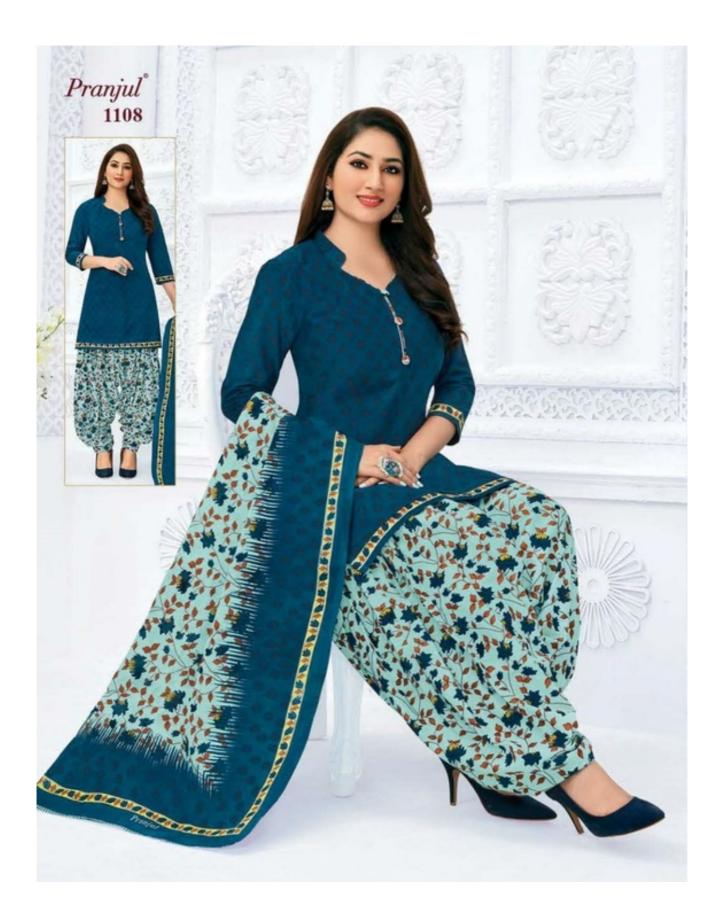

### **PRANJUL PRIYANKA VOL 11 - Dress Material**

No Of Pieces: 30 Pieces Brand: PRANJUL Type: Unstitched Material /Only fabrics Top Fabric: Pure Heavy Cotton Printed 2.00 meters approx Bottom Fabric: Pure Heavy Cotton Printed 2.50 meters approx Dupatta Fabric: Pure Cotton Mal Mal 2.25 meters approx Packing: Hanger Occasions: Formal Dailywear dress Season: All seasons summer and winter Weight: 21 KG