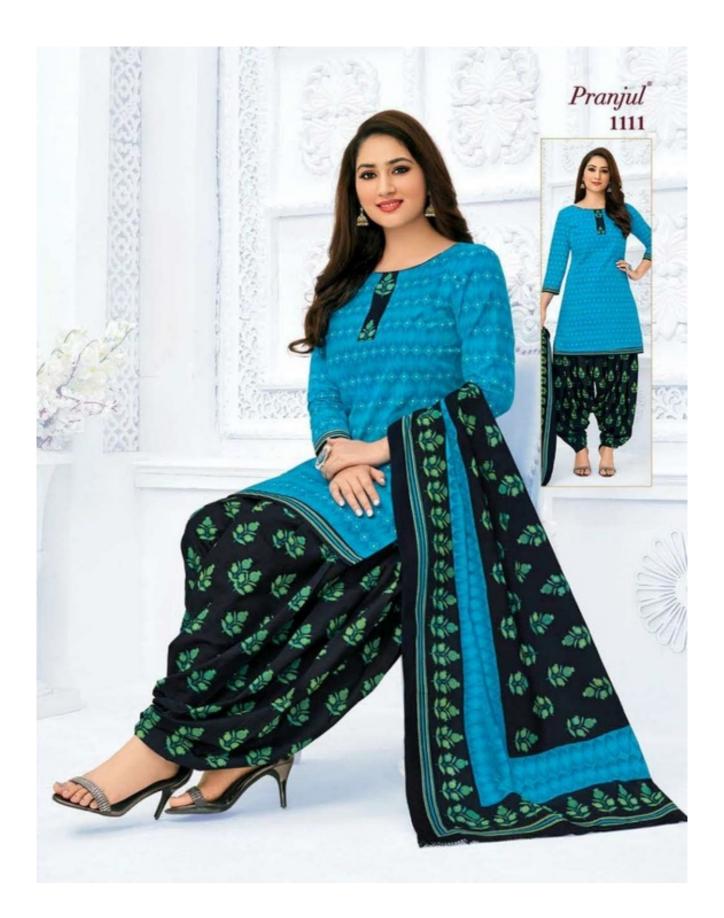

### **PRANJUL PRIYANKA VOL 11 - Dress Material**

No Of Pieces: 30 Pieces Brand: PRANJUL Type: Unstitched Material /Only fabrics Top Fabric: Pure Heavy Cotton Printed 2.00 meters approx Bottom Fabric: Pure Heavy Cotton Printed 2.50 meters approx Dupatta Fabric: Pure Cotton Mal Mal 2.25 meters approx Packing: Hanger Occasions: Formal Dailywear dress Season: All seasons summer and winter Weight: 21 KG