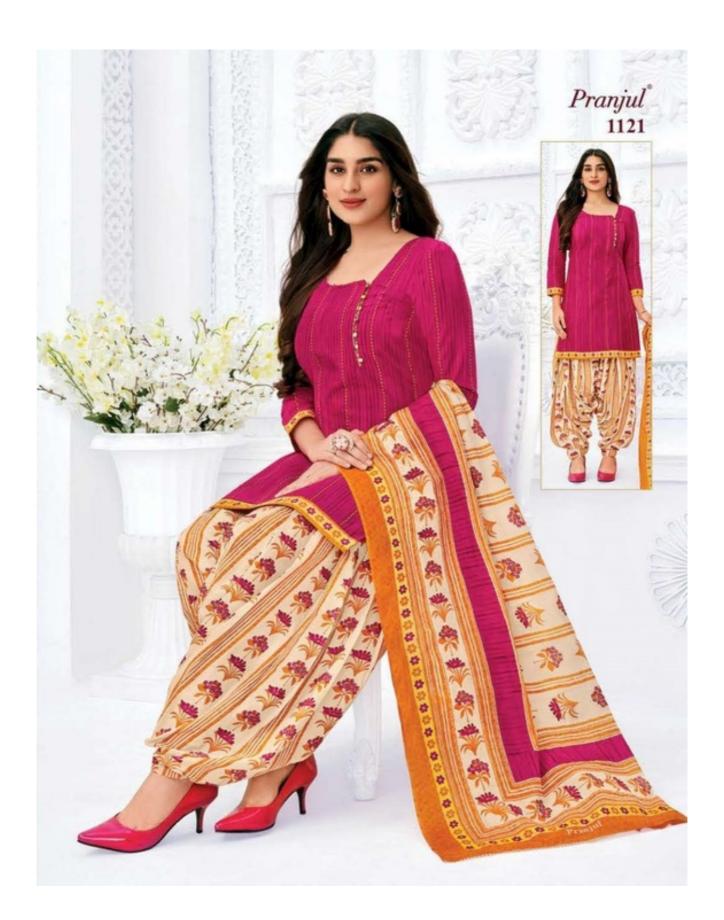

### **PRANJUL PRIYANKA VOL 11 - Dress Material**

No Of Pieces: 30 Pieces Brand: PRANJUL Type: Unstitched Material /Only fabrics Top Fabric: Pure Heavy Cotton Printed 2.00 meters approx Bottom Fabric: Pure Heavy Cotton Printed 2.50 meters approx Dupatta Fabric: Pure Cotton Mal Mal 2.25 meters approx Packing: Hanger Occasions: Formal Dailywear dress Season: All seasons summer and winter Weight: 21 KG