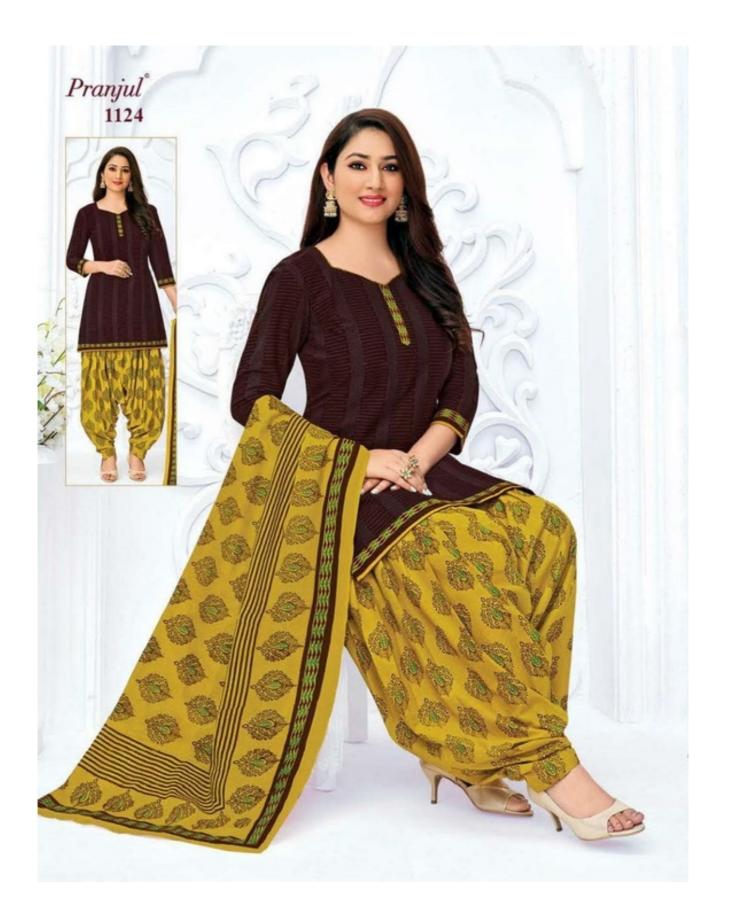

### **PRANJUL PRIYANKA VOL 11 - Dress Material**

No Of Pieces: 30 Pieces Brand: PRANJUL Type: Unstitched Material /Only fabrics Top Fabric: Pure Heavy Cotton Printed 2.00 meters approx Bottom Fabric: Pure Heavy Cotton Printed 2.50 meters approx Dupatta Fabric: Pure Cotton Mal Mal 2.25 meters approx Packing: Hanger Occasions: Formal Dailywear dress Season: All seasons summer and winter Weight: 21 KG