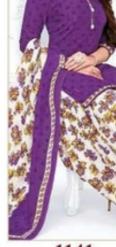

### **PRANJUL PRIYANKA VOL 11 - Dress Material**

No Of Pieces: 30 Pieces Brand: PRANJUL Type: Unstitched Material /Only fabrics Top Fabric: Pure Heavy Cotton Printed 2.00 meters approx Bottom Fabric: Pure Heavy Cotton Printed 2.50 meters approx Dupatta Fabric: Pure Cotton Mal Mal 2.25 meters approx Packing: Hanger Occasions: Formal Dailywear dress Season: All seasons summer and winter Weight: 21 KG