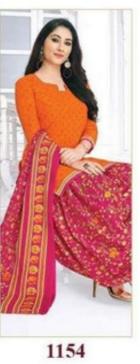

### **PRANJUL PRIYANKA VOL 11 - Dress Material**

No Of Pieces: 30 Pieces Brand: PRANJUL Type: Unstitched Material /Only fabrics Top Fabric: Pure Heavy Cotton Printed 2.00 meters approx Bottom Fabric: Pure Heavy Cotton Printed 2.50 meters approx Dupatta Fabric: Pure Cotton Mal Mal 2.25 meters approx Packing: Hanger Occasions: Formal Dailywear dress Season: All seasons summer and winter Weight: 21 KG