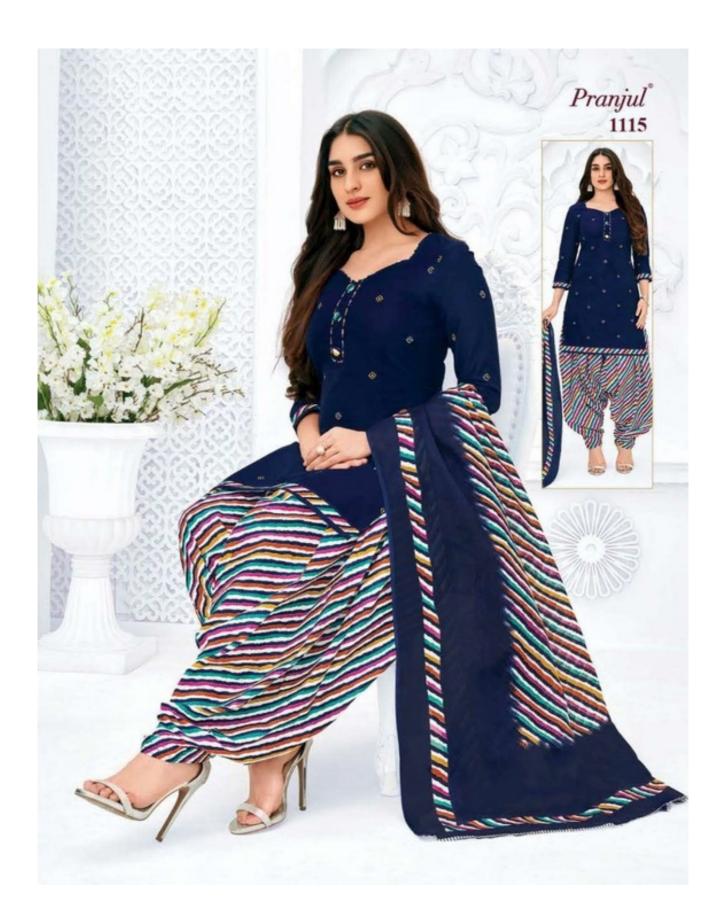

### **PRANJUL PRIYANKA VOL 11 - Dress Material**

No Of Pieces: 30 Pieces Brand: PRANJUL Type: Unstitched Material /Only fabrics Top Fabric: Pure Heavy Cotton Printed 2.00 meters approx Bottom Fabric: Pure Heavy Cotton Printed 2.50 meters approx Dupatta Fabric: Pure Cotton Mal Mal 2.25 meters approx Packing: Hanger Occasions: Formal Dailywear dress Season: All seasons summer and winter Weight: 21 KG