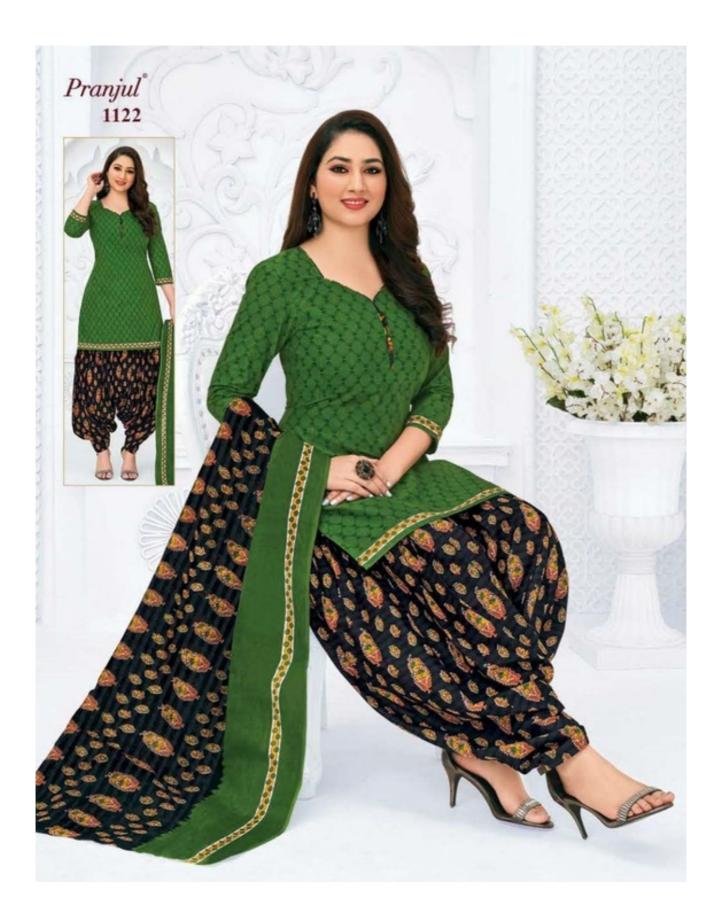

### **PRANJUL PRIYANKA VOL 11 - Dress Material**

No Of Pieces: 30 Pieces Brand: PRANJUL Type: Unstitched Material /Only fabrics Top Fabric: Pure Heavy Cotton Printed 2.00 meters approx Bottom Fabric: Pure Heavy Cotton Printed 2.50 meters approx Dupatta Fabric: Pure Cotton Mal Mal 2.25 meters approx Packing: Hanger Occasions: Formal Dailywear dress Season: All seasons summer and winter Weight: 21 KG