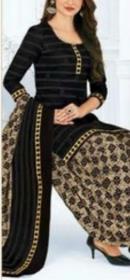

### **PRANJUL PRIYANKA VOL 11 - Dress Material**

No Of Pieces: 30 Pieces Brand: PRANJUL Type: Unstitched Material /Only fabrics Top Fabric: Pure Heavy Cotton Printed 2.00 meters approx Bottom Fabric: Pure Heavy Cotton Printed 2.50 meters approx Dupatta Fabric: Pure Cotton Mal Mal 2.25 meters approx Packing: Hanger Occasions: Formal Dailywear dress Season: All seasons summer and winter Weight: 21 KG