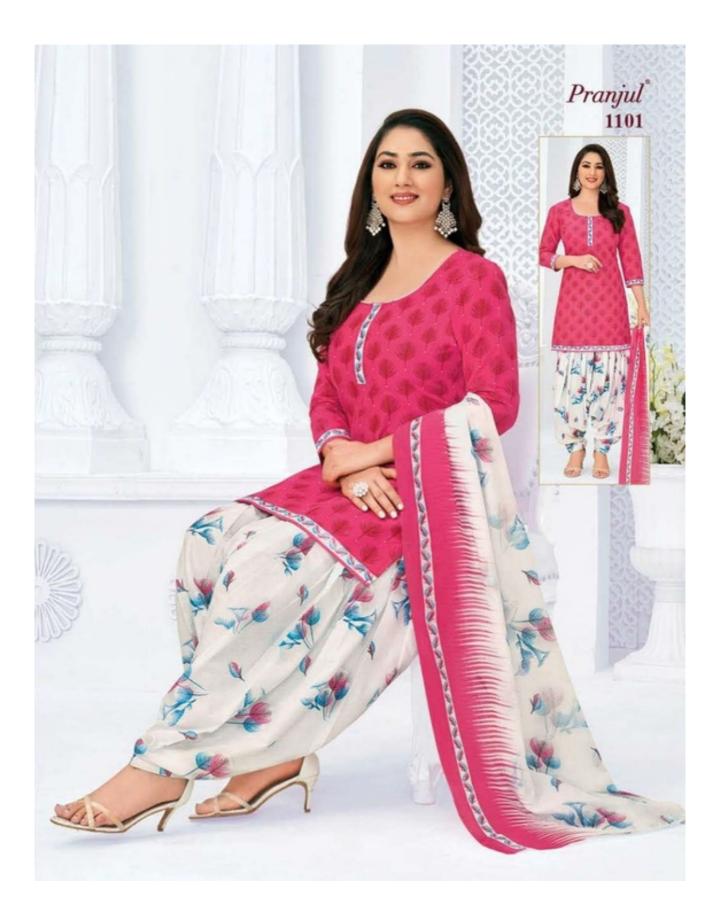

### **PRANJUL PRIYANKA VOL 11 - Dress Material**

No Of Pieces: 30 Pieces Brand: PRANJUL Type: Unstitched Material /Only fabrics Top Fabric: Pure Heavy Cotton Printed 2.00 meters approx Bottom Fabric: Pure Heavy Cotton Printed 2.50 meters approx Dupatta Fabric: Pure Cotton Mal Mal 2.25 meters approx Packing: Hanger Occasions: Formal Dailywear dress Season: All seasons summer and winter Weight: 21 KG