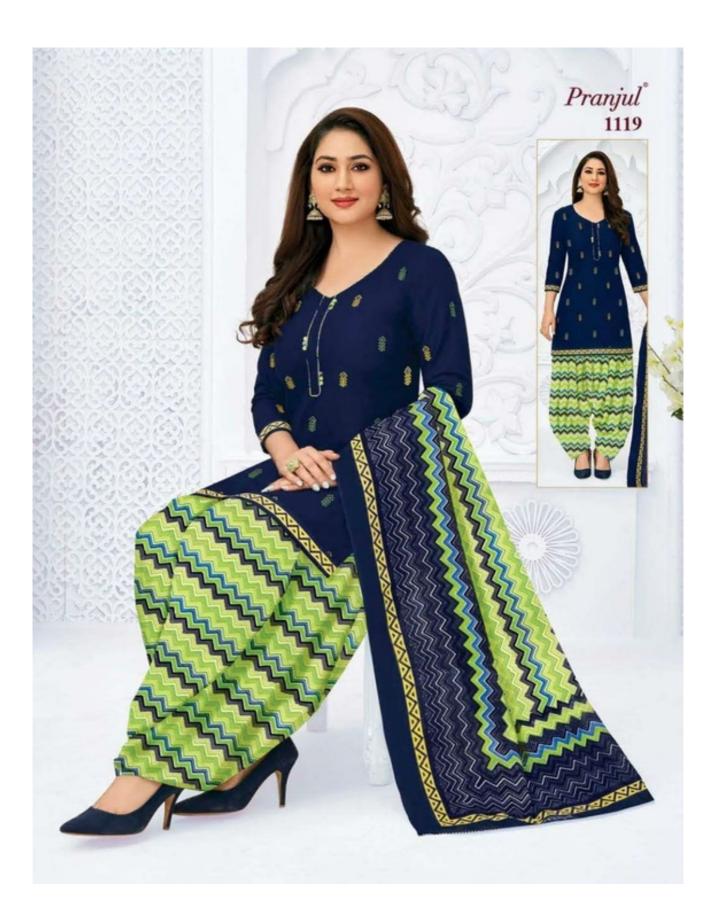

### **PRANJUL PRIYANKA VOL 11 - Dress Material**

No Of Pieces: 30 Pieces Brand: PRANJUL Type: Unstitched Material /Only fabrics Top Fabric: Pure Heavy Cotton Printed 2.00 meters approx Bottom Fabric: Pure Heavy Cotton Printed 2.50 meters approx Dupatta Fabric: Pure Cotton Mal Mal 2.25 meters approx Packing: Hanger Occasions: Formal Dailywear dress Season: All seasons summer and winter Weight: 21 KG