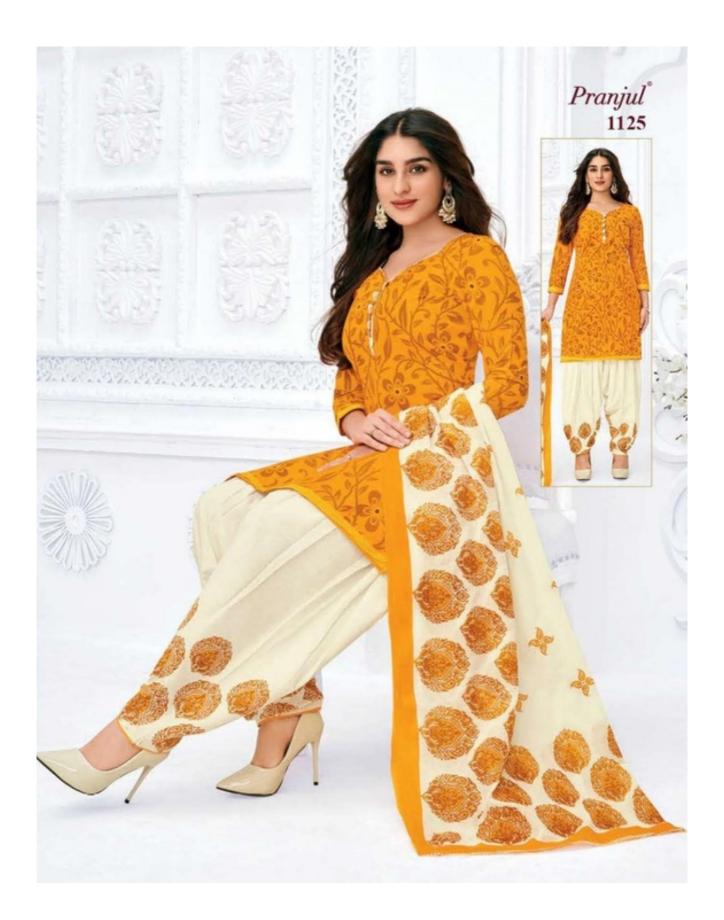

### **PRANJUL PRIYANKA VOL 11 - Dress Material**

No Of Pieces: 30 Pieces Brand: PRANJUL Type: Unstitched Material /Only fabrics Top Fabric: Pure Heavy Cotton Printed 2.00 meters approx Bottom Fabric: Pure Heavy Cotton Printed 2.50 meters approx Dupatta Fabric: Pure Cotton Mal Mal 2.25 meters approx Packing: Hanger Occasions: Formal Dailywear dress Season: All seasons summer and winter Weight: 21 KG