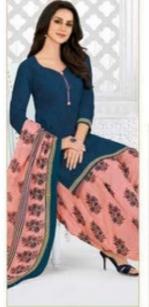

### **PRANJUL PRIYANKA VOL 11 - Dress Material**

No Of Pieces: 30 Pieces Brand: PRANJUL Type: Unstitched Material /Only fabrics Top Fabric: Pure Heavy Cotton Printed 2.00 meters approx Bottom Fabric: Pure Heavy Cotton Printed 2.50 meters approx Dupatta Fabric: Pure Cotton Mal Mal 2.25 meters approx Packing: Hanger Occasions: Formal Dailywear dress Season: All seasons summer and winter Weight: 21 KG