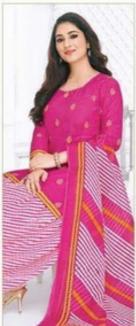

### **PRANJUL PRIYANKA VOL 11 - Dress Material**

No Of Pieces: 30 Pieces Brand: PRANJUL Type: Unstitched Material /Only fabrics Top Fabric: Pure Heavy Cotton Printed 2.00 meters approx Bottom Fabric: Pure Heavy Cotton Printed 2.50 meters approx Dupatta Fabric: Pure Cotton Mal Mal 2.25 meters approx Packing: Hanger Occasions: Formal Dailywear dress Season: All seasons summer and winter Weight: 21 KG