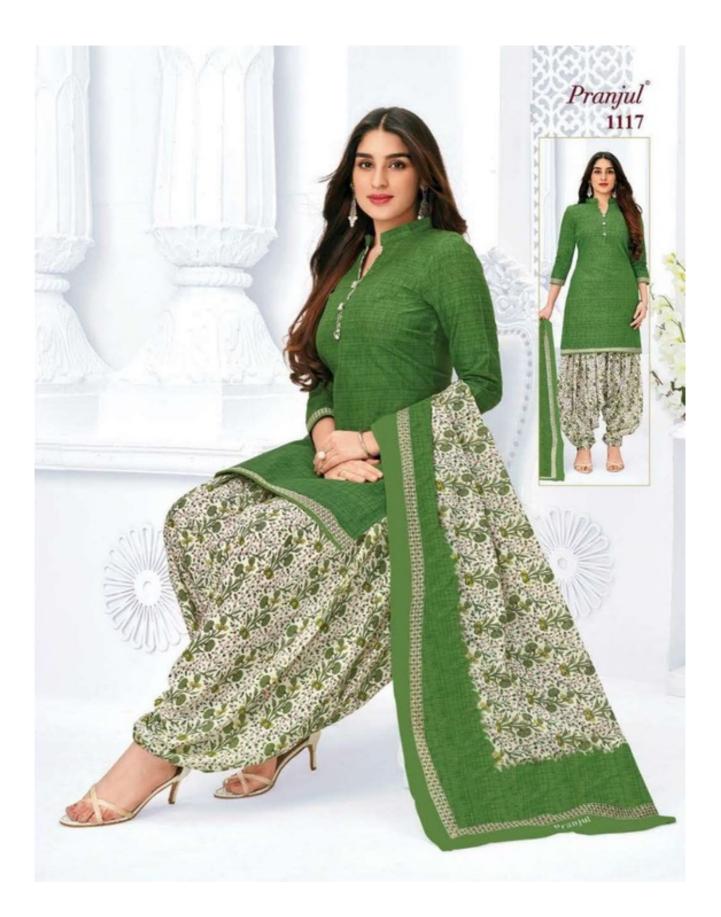

### **PRANJUL PRIYANKA VOL 11 - Dress Material**

No Of Pieces: 30 Pieces Brand: PRANJUL Type: Unstitched Material /Only fabrics Top Fabric: Pure Heavy Cotton Printed 2.00 meters approx Bottom Fabric: Pure Heavy Cotton Printed 2.50 meters approx Dupatta Fabric: Pure Cotton Mal Mal 2.25 meters approx Packing: Hanger Occasions: Formal Dailywear dress Season: All seasons summer and winter Weight: 21 KG