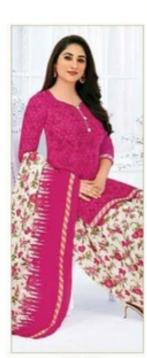

### **PRANJUL PRIYANKA VOL 11 - Dress Material**

No Of Pieces: 30 Pieces Brand: PRANJUL Type: Unstitched Material /Only fabrics Top Fabric: Pure Heavy Cotton Printed 2.00 meters approx Bottom Fabric: Pure Heavy Cotton Printed 2.50 meters approx Dupatta Fabric: Pure Cotton Mal Mal 2.25 meters approx Packing: Hanger Occasions: Formal Dailywear dress Season: All seasons summer and winter Weight: 21 KG