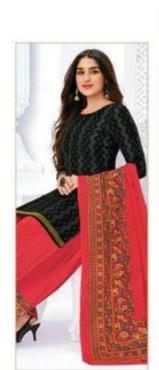

#### **PRANJUL PREKSHA VOL 11 - Dress Material**

No Of Pieces: 30 Pieces

**Brand: PRANJUL** 

**Type**: Stitched(Readymade) L,XL,2XL (3XL) 10 RS EXTRA **Top Fabric**: Pure Heavy Cotton Printed 40-42 Inch approx

**Bottom Fabric**: Pure Heavy Cotton Printed 40-42 inch approx

Dupatta Fabric: Pure Cotton Mal Mal 2.25 meters approx

Packing: Pouch Packing

Season: All seasons summer and winter

Occasions: Formal and Dailywear

Weight: 21 KG

Pranjul®

We are very proud to inform you all that Pranjul Fashion Pvt. Ltd. has been acknowledged by the ISO Certification Authorities and thus we are now accredited by the