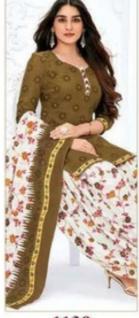

#### **PRANJUL PREKSHA VOL 11 - Dress Material**

No Of Pieces: 30 Pieces

**Brand: PRANJUL** 

**Type**: Stitched(Readymade) L,XL,2XL (3XL) 10 RS EXTRA **Top Fabric**: Pure Heavy Cotton Printed 40-42 Inch approx

**Bottom Fabric**: Pure Heavy Cotton Printed 40-42 inch approx

Dupatta Fabric: Pure Cotton Mal Mal 2.25 meters approx

Packing: Pouch Packing

Season: All seasons summer and winter

Occasions: Formal and Dailywear

# Pranjul®

Priyanka<sup>®</sup>
Vol. 11
(Patiyala Special)