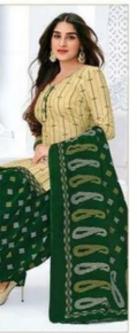

#### **PRANJUL PREKSHA VOL 11 - Dress Material**

No Of Pieces: 30 Pieces

**Brand: PRANJUL** 

**Type**: Stitched(Readymade) L,XL,2XL (3XL) 10 RS EXTRA **Top Fabric**: Pure Heavy Cotton Printed 40-42 Inch approx

**Bottom Fabric**: Pure Heavy Cotton Printed 40-42 inch approx

Dupatta Fabric: Pure Cotton Mal Mal 2.25 meters approx

Packing: Pouch Packing

Season: All seasons summer and winter

Occasions: Formal and Dailywear

# Pranjul®

Priyanka<sup>®</sup>
Vol. 11
(Patiyala Special)