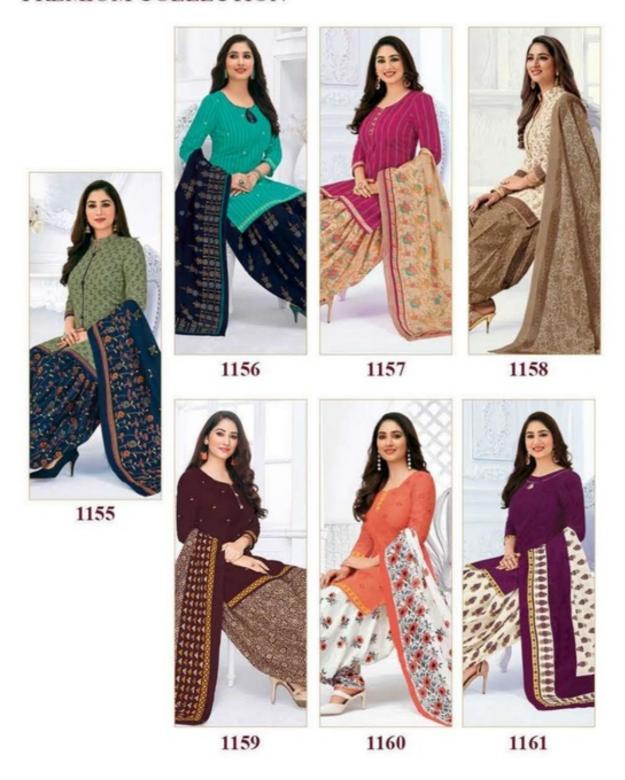

#### **PRANJUL PREKSHA VOL 11 - Dress Material**

No Of Pieces: 30 Pieces

**Brand: PRANJUL** 

**Type**: Stitched(Readymade) L,XL,2XL (3XL) 10 RS EXTRA **Top Fabric**: Pure Heavy Cotton Printed 40-42 Inch approx

**Bottom Fabric**: Pure Heavy Cotton Printed 40-42 inch approx

Dupatta Fabric: Pure Cotton Mal Mal 2.25 meters approx

Packing: Pouch Packing

Season: All seasons summer and winter

Occasions: Formal and Dailywear

Weight: 21 KG

Pranjul®

We are very proud to inform you all that Pranjul Fashion Pvt. Ltd. has been acknowledged by the ISO Certification Authorities and thus we are now accredited by the