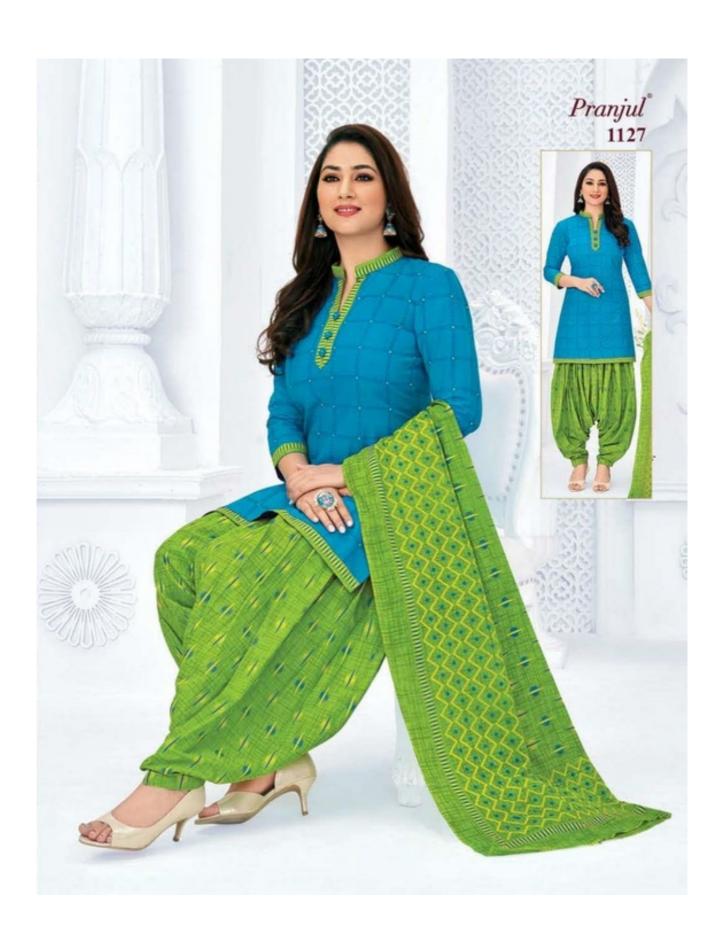

#### **PRANJUL PREKSHA VOL 11 - Dress Material**

No Of Pieces: 30 Pieces

**Brand: PRANJUL** 

**Type**: Stitched(Readymade) L,XL,2XL (3XL) 10 RS EXTRA **Top Fabric**: Pure Heavy Cotton Printed 40-42 Inch approx

**Bottom Fabric**: Pure Heavy Cotton Printed 40-42 inch approx

Dupatta Fabric: Pure Cotton Mal Mal 2.25 meters approx

Packing: Pouch Packing

Season: All seasons summer and winter

Occasions: Formal and Dailywear

# Pranjul®

Priyanka<sup>®</sup>
Vol. 11
(Patiyala Special)