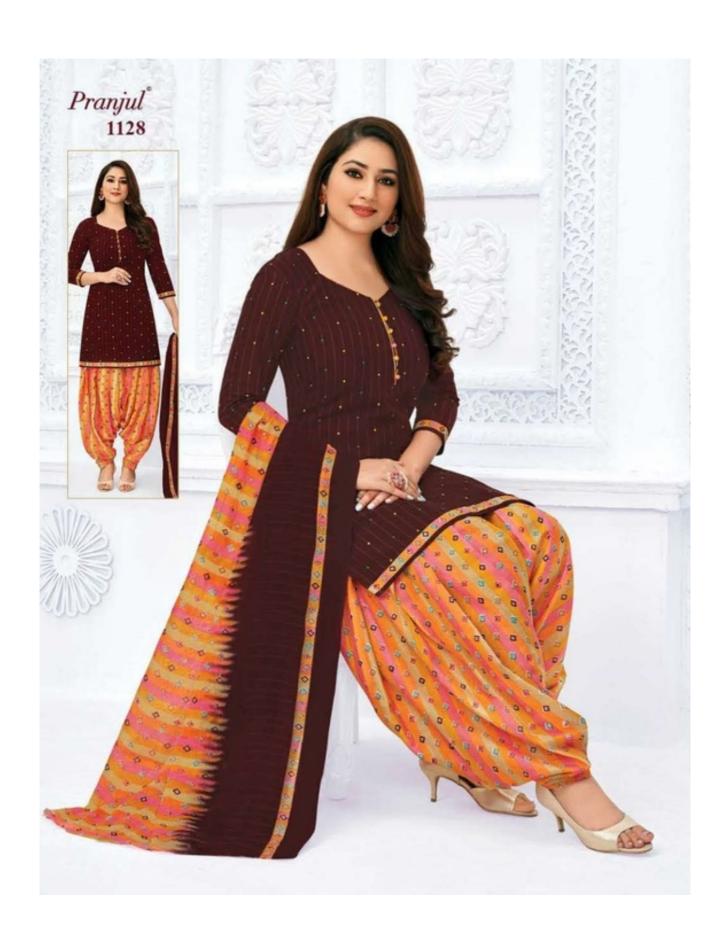

#### **PRANJUL PREKSHA VOL 11 - Dress Material**

No Of Pieces: 30 Pieces

**Brand: PRANJUL** 

**Type**: Stitched(Readymade) L,XL,2XL (3XL) 10 RS EXTRA **Top Fabric**: Pure Heavy Cotton Printed 40-42 Inch approx

**Bottom Fabric**: Pure Heavy Cotton Printed 40-42 inch approx

Dupatta Fabric: Pure Cotton Mal Mal 2.25 meters approx

Packing: Pouch Packing

Season: All seasons summer and winter

Occasions: Formal and Dailywear

Weight: 21 KG

Pranjul®

We are very proud to inform you all that Pranjul Fashion Pvt. Ltd. has been acknowledged by the ISO Certification Authorities and thus we are now accredited by the