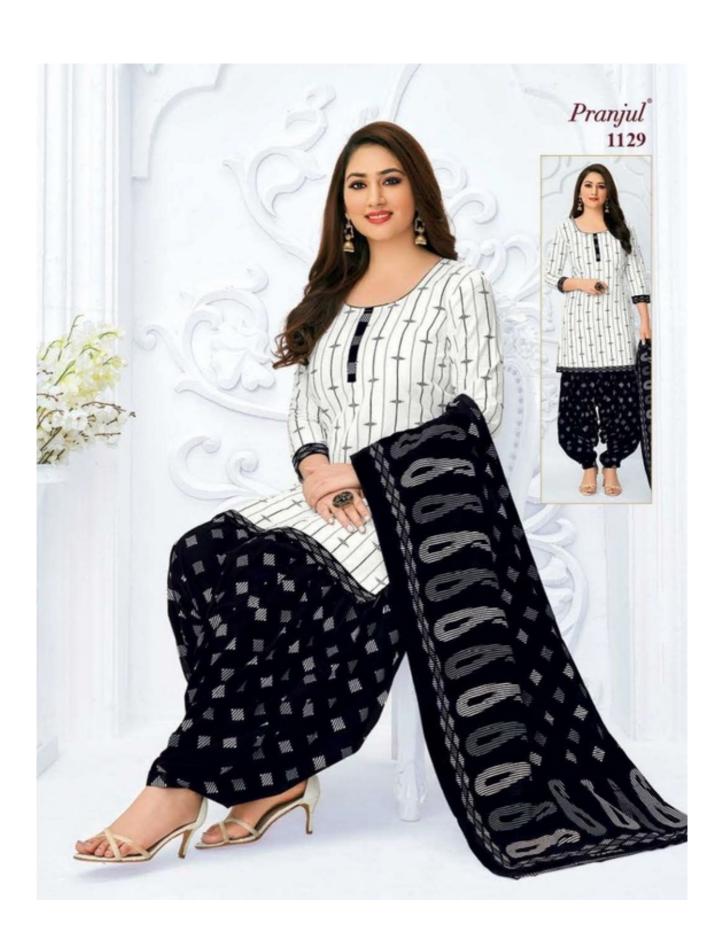

#### **PRANJUL PREKSHA VOL 11 - Dress Material**

No Of Pieces: 30 Pieces

**Brand: PRANJUL** 

**Type**: Stitched(Readymade) L,XL,2XL (3XL) 10 RS EXTRA **Top Fabric**: Pure Heavy Cotton Printed 40-42 Inch approx

**Bottom Fabric**: Pure Heavy Cotton Printed 40-42 inch approx

Dupatta Fabric: Pure Cotton Mal Mal 2.25 meters approx

Packing: Pouch Packing

Season: All seasons summer and winter

Occasions: Formal and Dailywear

Weight: 21 KG

Pranjul®

We are very proud to inform you all that Pranjul Fashion Pvt. Ltd. has been acknowledged by the ISO Certification Authorities and thus we are now accredited by the