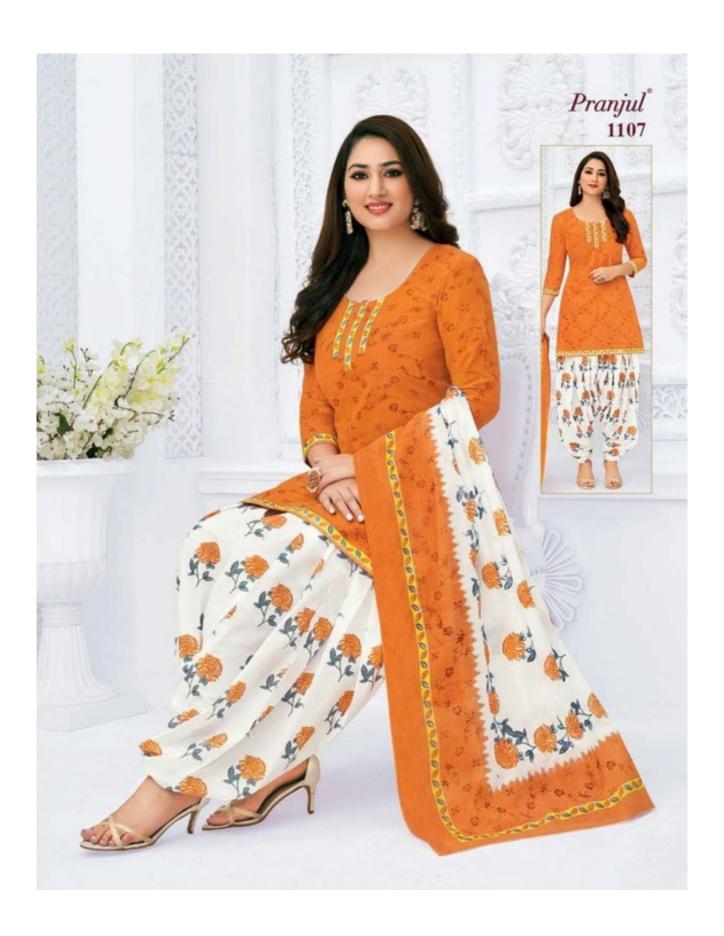

#### **PRANJUL PREKSHA VOL 11 - Dress Material**

No Of Pieces: 30 Pieces

**Brand: PRANJUL** 

**Type**: Stitched(Readymade) L,XL,2XL (3XL) 10 RS EXTRA **Top Fabric**: Pure Heavy Cotton Printed 40-42 Inch approx

**Bottom Fabric**: Pure Heavy Cotton Printed 40-42 inch approx

Dupatta Fabric: Pure Cotton Mal Mal 2.25 meters approx

Packing: Pouch Packing

Season: All seasons summer and winter

Occasions: Formal and Dailywear

Weight: 21 KG

Pranjul®

We are very proud to inform you all that Pranjul Fashion Pvt. Ltd. has been acknowledged by the ISO Certification Authorities and thus we are now accredited by the