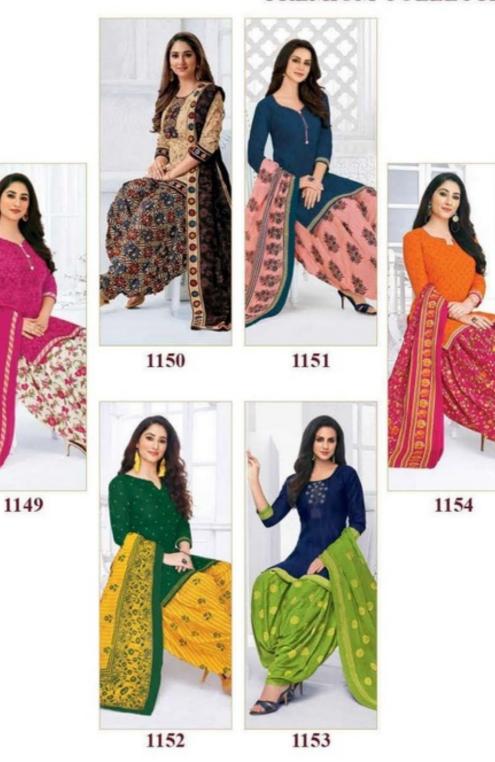

#### **PRANJUL PREKSHA VOL 11 - Dress Material**

No Of Pieces: 30 Pieces

**Brand: PRANJUL** 

**Type**: Stitched(Readymade) L,XL,2XL (3XL) 10 RS EXTRA **Top Fabric**: Pure Heavy Cotton Printed 40-42 Inch approx

**Bottom Fabric**: Pure Heavy Cotton Printed 40-42 inch approx

Dupatta Fabric: Pure Cotton Mal Mal 2.25 meters approx

Packing: Pouch Packing

Season: All seasons summer and winter

Occasions: Formal and Dailywear

Weight: 21 KG

Pranjul®

We are very proud to inform you all that Pranjul Fashion Pvt. Ltd. has been acknowledged by the ISO Certification Authorities and thus we are now accredited by the