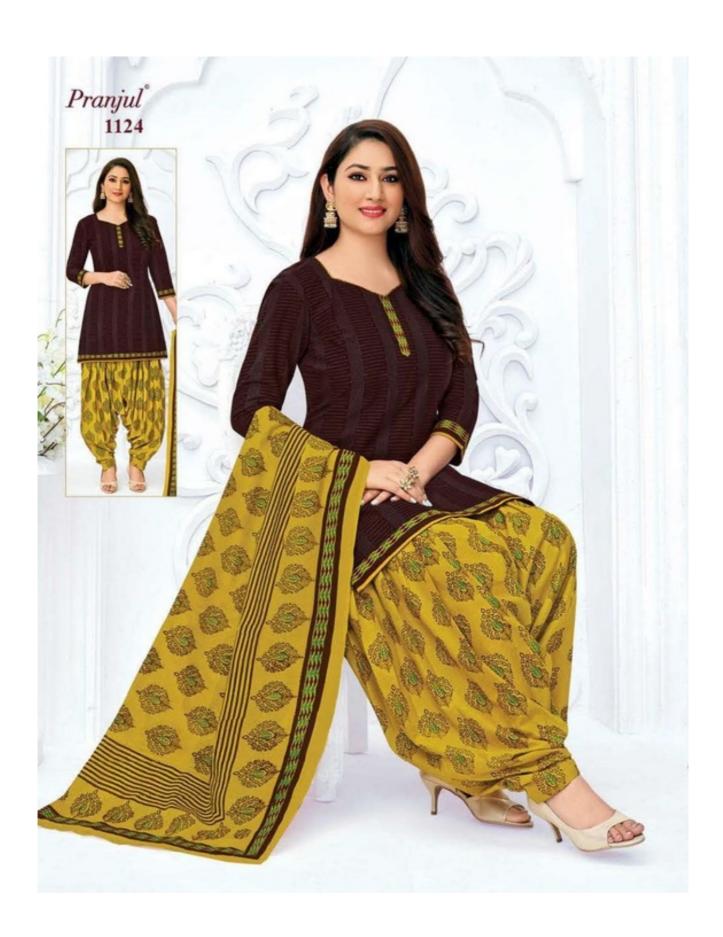

#### **PRANJUL PREKSHA VOL 11 - Dress Material**

No Of Pieces: 30 Pieces

**Brand: PRANJUL** 

**Type**: Stitched(Readymade) L,XL,2XL (3XL) 10 RS EXTRA **Top Fabric**: Pure Heavy Cotton Printed 40-42 Inch approx

**Bottom Fabric**: Pure Heavy Cotton Printed 40-42 inch approx

Dupatta Fabric: Pure Cotton Mal Mal 2.25 meters approx

Packing: Pouch Packing

Season: All seasons summer and winter

Occasions: Formal and Dailywear

Weight: 21 KG

Pranjul®

We are very proud to inform you all that Pranjul Fashion Pvt. Ltd. has been acknowledged by the ISO Certification Authorities and thus we are now accredited by the