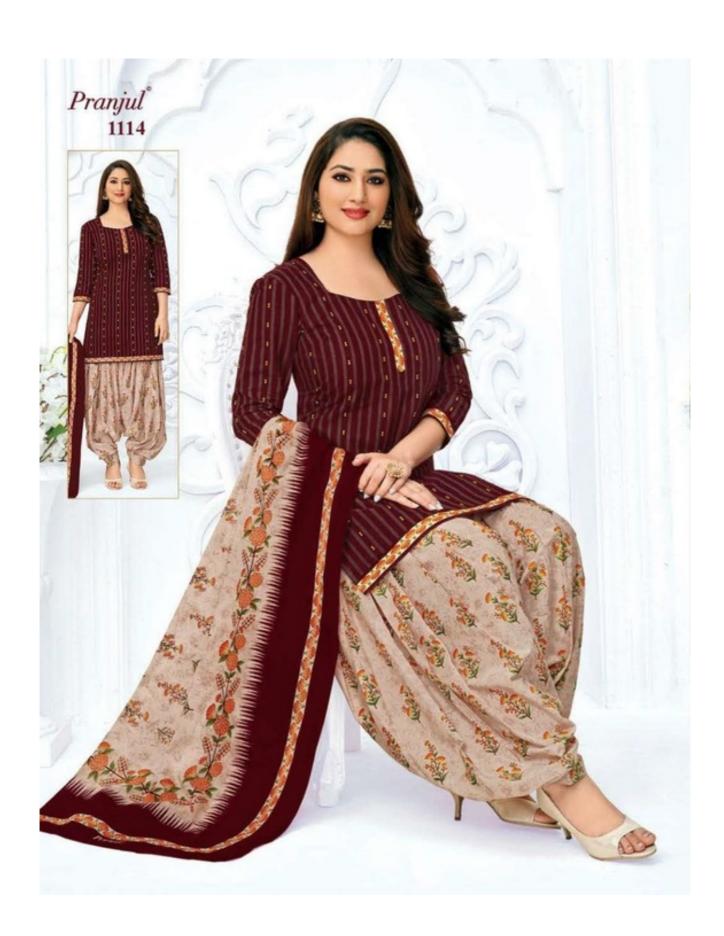

#### **PRANJUL PREKSHA VOL 11 - Dress Material**

No Of Pieces: 30 Pieces

**Brand: PRANJUL** 

**Type**: Stitched(Readymade) L,XL,2XL (3XL) 10 RS EXTRA **Top Fabric**: Pure Heavy Cotton Printed 40-42 Inch approx

**Bottom Fabric**: Pure Heavy Cotton Printed 40-42 inch approx

Dupatta Fabric: Pure Cotton Mal Mal 2.25 meters approx

Packing: Pouch Packing

Season: All seasons summer and winter

Occasions: Formal and Dailywear

Weight: 21 KG

Pranjul®

We are very proud to inform you all that Pranjul Fashion Pvt. Ltd. has been acknowledged by the ISO Certification Authorities and thus we are now accredited by the