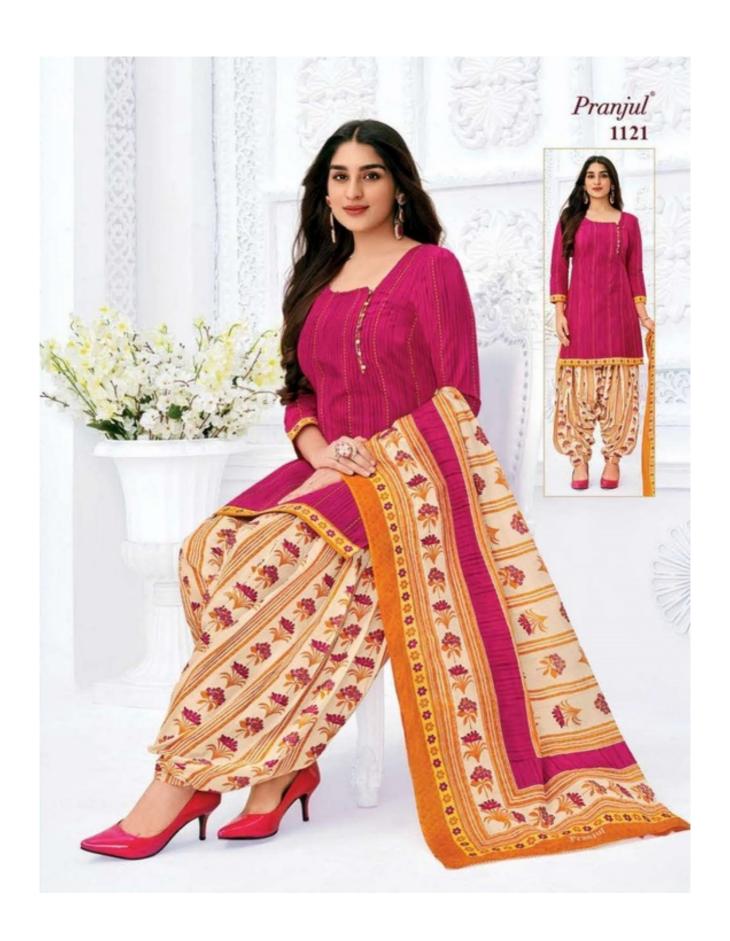

#### **PRANJUL PREKSHA VOL 11 - Dress Material**

No Of Pieces: 30 Pieces

**Brand: PRANJUL** 

**Type**: Stitched(Readymade) L,XL,2XL (3XL) 10 RS EXTRA **Top Fabric**: Pure Heavy Cotton Printed 40-42 Inch approx

**Bottom Fabric**: Pure Heavy Cotton Printed 40-42 inch approx

Dupatta Fabric: Pure Cotton Mal Mal 2.25 meters approx

Packing: Pouch Packing

Season: All seasons summer and winter

Occasions: Formal and Dailywear

Weight: 21 KG

Pranjul®

We are very proud to inform you all that Pranjul Fashion Pvt. Ltd. has been acknowledged by the ISO Certification Authorities and thus we are now accredited by the

# Pranjul®

Priyanka<sup>®</sup>
Vol. 11
(Patiyala Special)