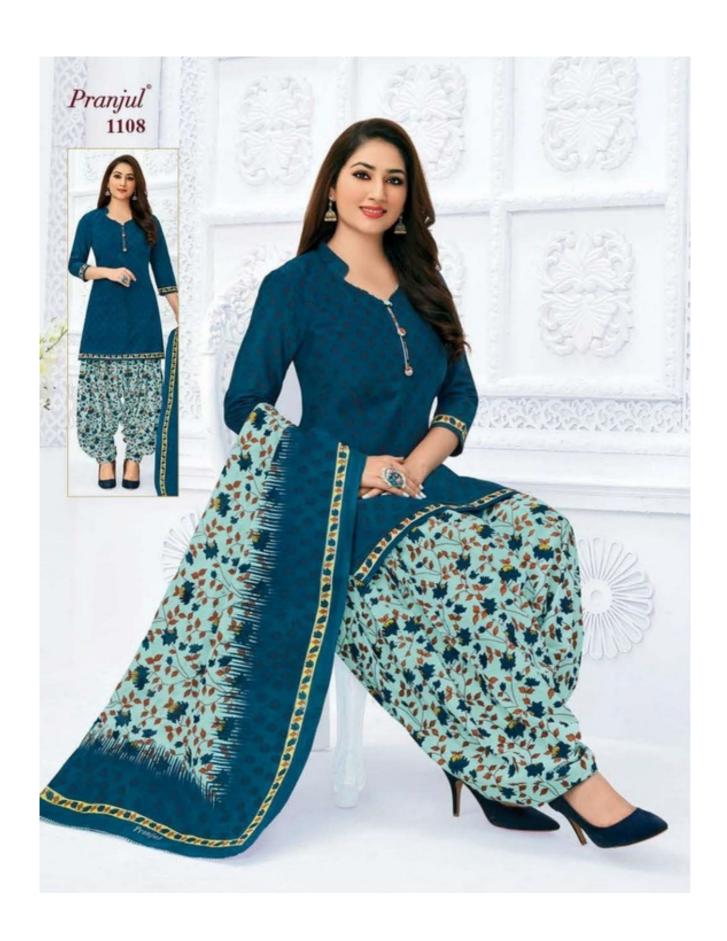

#### **PRANJUL PREKSHA VOL 11 - Dress Material**

No Of Pieces: 30 Pieces

**Brand: PRANJUL** 

**Type**: Stitched(Readymade) L,XL,2XL (3XL) 10 RS EXTRA **Top Fabric**: Pure Heavy Cotton Printed 40-42 Inch approx

**Bottom Fabric**: Pure Heavy Cotton Printed 40-42 inch approx

Dupatta Fabric: Pure Cotton Mal Mal 2.25 meters approx

Packing: Pouch Packing

Season: All seasons summer and winter

Occasions: Formal and Dailywear

# Pranjul®

Priyanka<sup>®</sup>
Vol. 11
(Patiyala Special)