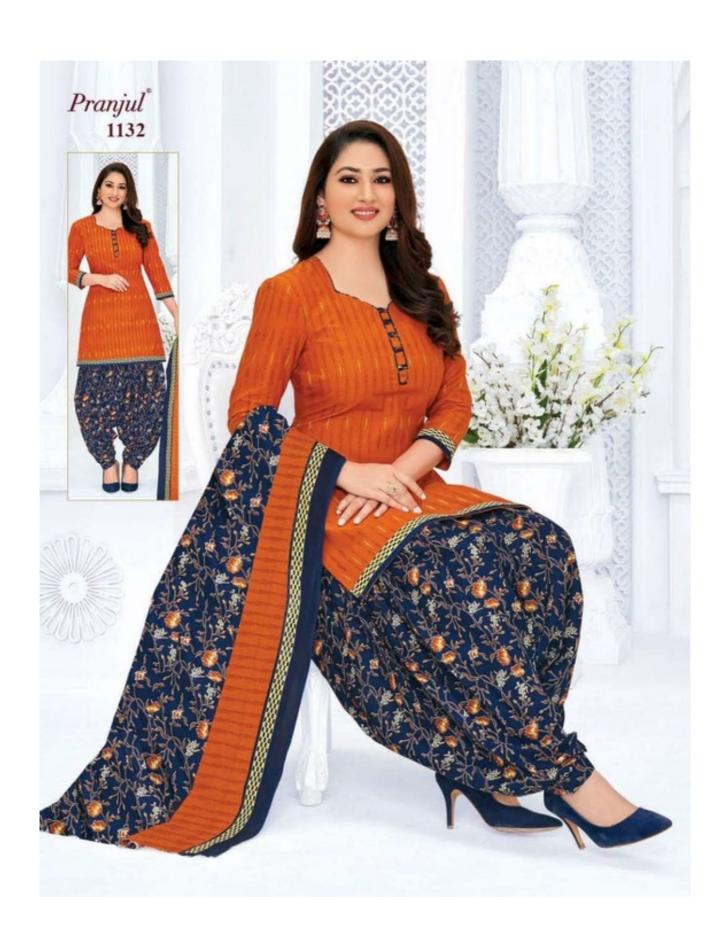

#### **PRANJUL PREKSHA VOL 11 - Dress Material**

No Of Pieces: 30 Pieces

**Brand: PRANJUL** 

**Type**: Stitched(Readymade) L,XL,2XL (3XL) 10 RS EXTRA **Top Fabric**: Pure Heavy Cotton Printed 40-42 Inch approx

**Bottom Fabric**: Pure Heavy Cotton Printed 40-42 inch approx

Dupatta Fabric: Pure Cotton Mal Mal 2.25 meters approx

Packing: Pouch Packing

Season: All seasons summer and winter

Occasions: Formal and Dailywear

Weight: 21 KG

Pranjul®

We are very proud to inform you all that Pranjul Fashion Pvt. Ltd. has been acknowledged by the ISO Certification Authorities and thus we are now accredited by the

# Pranjul®

Priyanka<sup>®</sup>
Vol. 11
(Patiyala Special)