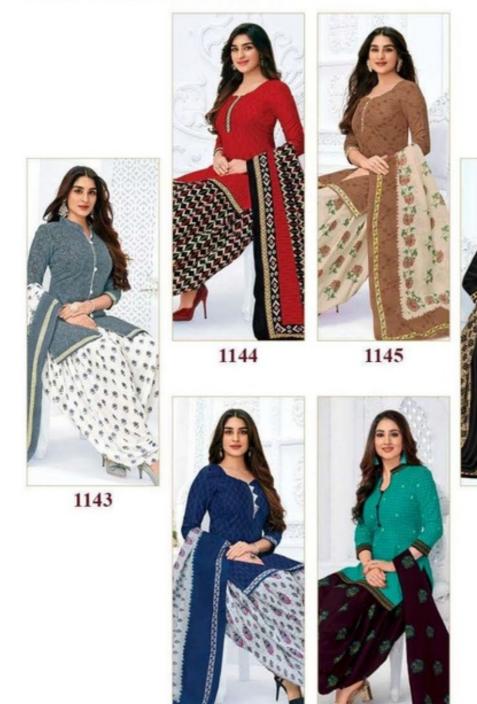

#### **PRANJUL PREKSHA VOL 11 - Dress Material**

No Of Pieces: 30 Pieces

**Brand: PRANJUL** 

**Type**: Stitched(Readymade) L,XL,2XL (3XL) 10 RS EXTRA **Top Fabric**: Pure Heavy Cotton Printed 40-42 Inch approx

**Bottom Fabric**: Pure Heavy Cotton Printed 40-42 inch approx

Dupatta Fabric: Pure Cotton Mal Mal 2.25 meters approx

Packing: Pouch Packing

Season: All seasons summer and winter

Occasions: Formal and Dailywear

Weight: 21 KG

Pranjul®

We are very proud to inform you all that Pranjul Fashion Pvt. Ltd. has been acknowledged by the ISO Certification Authorities and thus we are now accredited by the