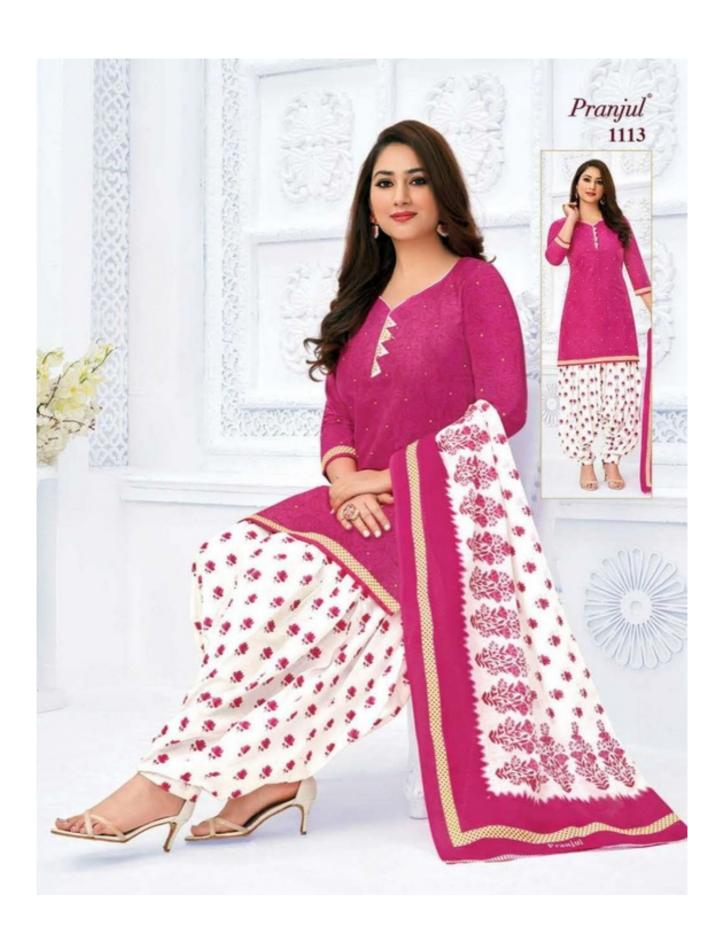

#### **PRANJUL PREKSHA VOL 11 - Dress Material**

No Of Pieces: 30 Pieces

**Brand: PRANJUL** 

**Type**: Stitched(Readymade) L,XL,2XL (3XL) 10 RS EXTRA **Top Fabric**: Pure Heavy Cotton Printed 40-42 Inch approx

**Bottom Fabric**: Pure Heavy Cotton Printed 40-42 inch approx

Dupatta Fabric: Pure Cotton Mal Mal 2.25 meters approx

Packing: Pouch Packing

Season: All seasons summer and winter

Occasions: Formal and Dailywear

# Pranjul®

Priyanka<sup>®</sup>
Vol. 11
(Patiyala Special)