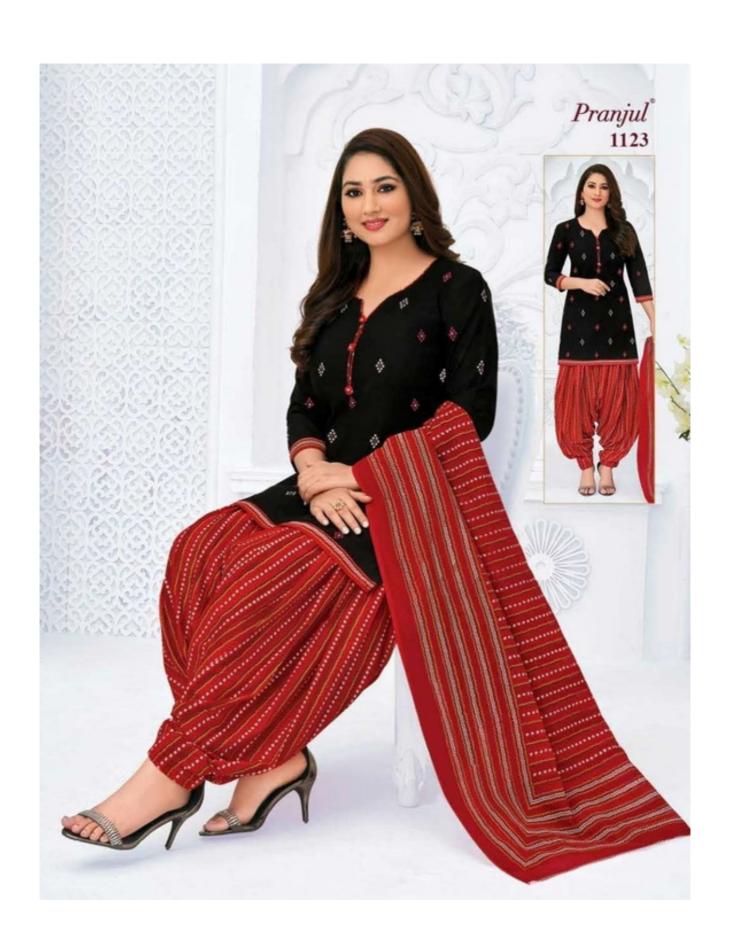

#### **PRANJUL PREKSHA VOL 11 - Dress Material**

No Of Pieces: 30 Pieces

**Brand: PRANJUL** 

**Type**: Stitched(Readymade) L,XL,2XL (3XL) 10 RS EXTRA **Top Fabric**: Pure Heavy Cotton Printed 40-42 Inch approx

**Bottom Fabric**: Pure Heavy Cotton Printed 40-42 inch approx

Dupatta Fabric: Pure Cotton Mal Mal 2.25 meters approx

Packing: Pouch Packing

Season: All seasons summer and winter

Occasions: Formal and Dailywear

Weight: 21 KG

Pranjul®

We are very proud to inform you all that Pranjul Fashion Pvt. Ltd. has been acknowledged by the ISO Certification Authorities and thus we are now accredited by the