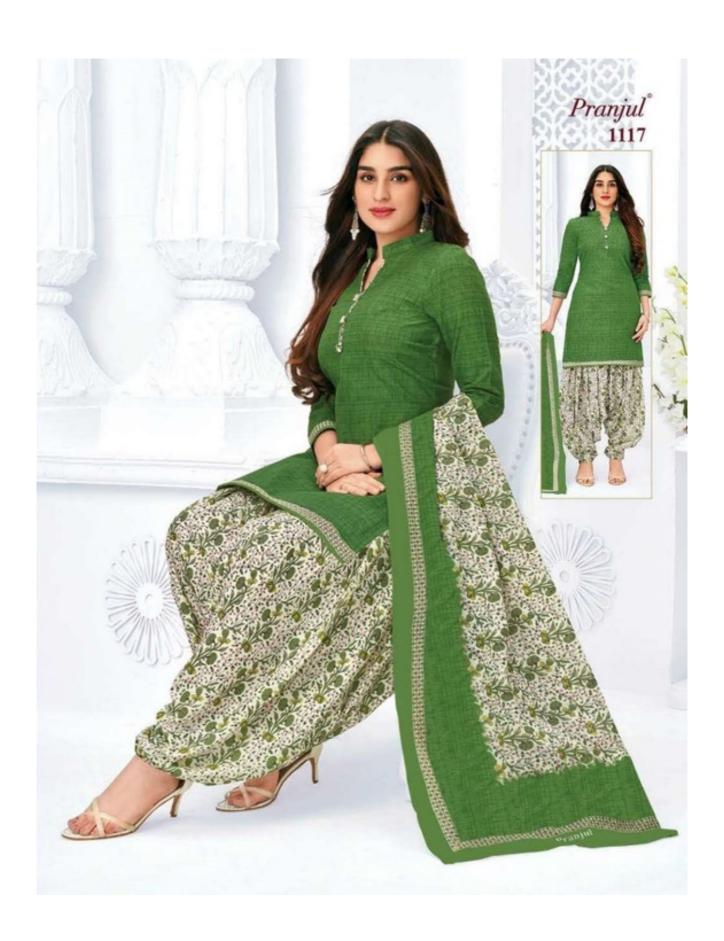

#### **PRANJUL PREKSHA VOL 11 - Dress Material**

No Of Pieces: 30 Pieces

**Brand: PRANJUL** 

**Type**: Stitched(Readymade) L,XL,2XL (3XL) 10 RS EXTRA **Top Fabric**: Pure Heavy Cotton Printed 40-42 Inch approx

**Bottom Fabric**: Pure Heavy Cotton Printed 40-42 inch approx

Dupatta Fabric: Pure Cotton Mal Mal 2.25 meters approx

Packing: Pouch Packing

Season: All seasons summer and winter

Occasions: Formal and Dailywear

Weight: 21 KG

Pranjul®

We are very proud to inform you all that Pranjul Fashion Pvt. Ltd. has been acknowledged by the ISO Certification Authorities and thus we are now accredited by the