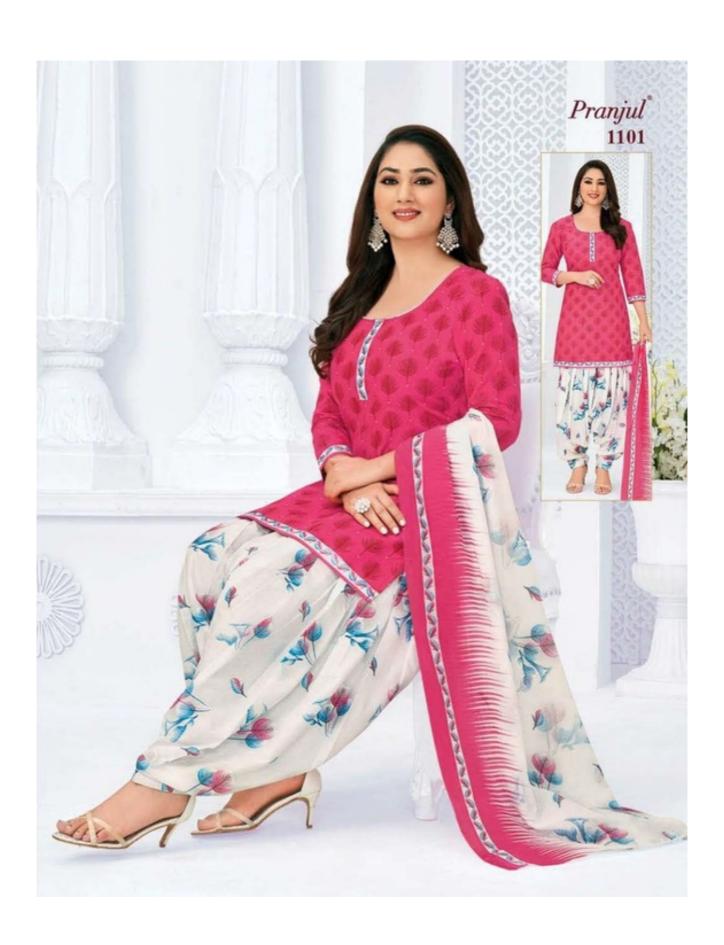

#### **PRANJUL PREKSHA VOL 11 - Dress Material**

No Of Pieces: 30 Pieces

**Brand: PRANJUL** 

**Type**: Stitched(Readymade) L,XL,2XL (3XL) 10 RS EXTRA **Top Fabric**: Pure Heavy Cotton Printed 40-42 Inch approx

**Bottom Fabric**: Pure Heavy Cotton Printed 40-42 inch approx

Dupatta Fabric: Pure Cotton Mal Mal 2.25 meters approx

Packing: Pouch Packing

Season: All seasons summer and winter

Occasions: Formal and Dailywear

Weight: 21 KG

Pranjul®

We are very proud to inform you all that Pranjul Fashion Pvt. Ltd. has been acknowledged by the ISO Certification Authorities and thus we are now accredited by the