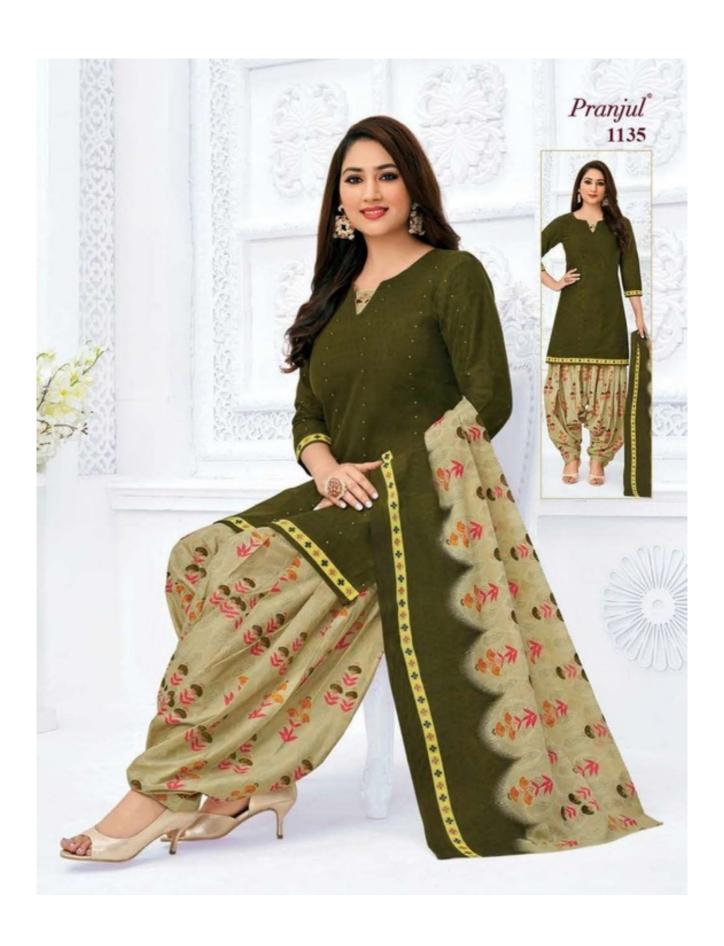

#### **PRANJUL PREKSHA VOL 11 - Dress Material**

No Of Pieces: 30 Pieces

**Brand: PRANJUL** 

**Type**: Stitched(Readymade) L,XL,2XL (3XL) 10 RS EXTRA **Top Fabric**: Pure Heavy Cotton Printed 40-42 Inch approx

**Bottom Fabric**: Pure Heavy Cotton Printed 40-42 inch approx

Dupatta Fabric: Pure Cotton Mal Mal 2.25 meters approx

Packing: Pouch Packing

Season: All seasons summer and winter

Occasions: Formal and Dailywear

Weight: 21 KG

Pranjul®

We are very proud to inform you all that Pranjul Fashion Pvt. Ltd. has been acknowledged by the ISO Certification Authorities and thus we are now accredited by the