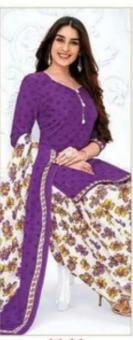

#### **PRANJUL PREKSHA VOL 11 - Dress Material**

No Of Pieces: 30 Pieces

**Brand: PRANJUL** 

**Type**: Stitched(Readymade) L,XL,2XL (3XL) 10 RS EXTRA **Top Fabric**: Pure Heavy Cotton Printed 40-42 Inch approx

**Bottom Fabric**: Pure Heavy Cotton Printed 40-42 inch approx

Dupatta Fabric: Pure Cotton Mal Mal 2.25 meters approx

Packing: Pouch Packing

Season: All seasons summer and winter

Occasions: Formal and Dailywear

# Pranjul®

Priyanka<sup>®</sup>
Vol. 11
(Patiyala Special)