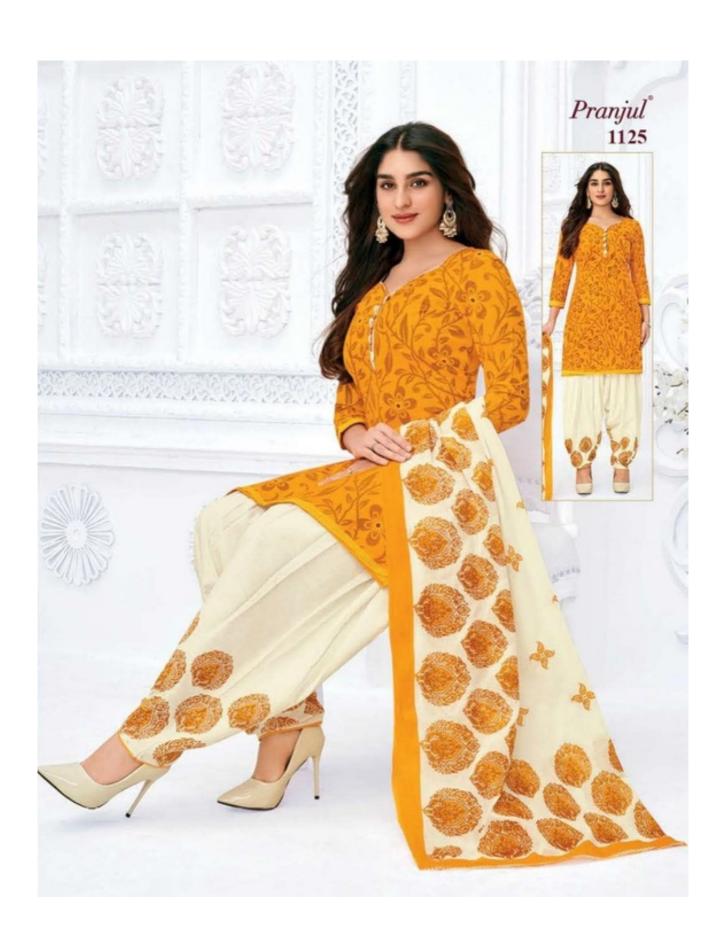

#### **PRANJUL PREKSHA VOL 11 - Dress Material**

No Of Pieces: 30 Pieces

**Brand: PRANJUL** 

**Type**: Stitched(Readymade) L,XL,2XL (3XL) 10 RS EXTRA **Top Fabric**: Pure Heavy Cotton Printed 40-42 Inch approx

**Bottom Fabric**: Pure Heavy Cotton Printed 40-42 inch approx

Dupatta Fabric: Pure Cotton Mal Mal 2.25 meters approx

Packing: Pouch Packing

Season: All seasons summer and winter

Occasions: Formal and Dailywear

Weight: 21 KG

Pranjul®

We are very proud to inform you all that Pranjul Fashion Pvt. Ltd. has been acknowledged by the ISO Certification Authorities and thus we are now accredited by the