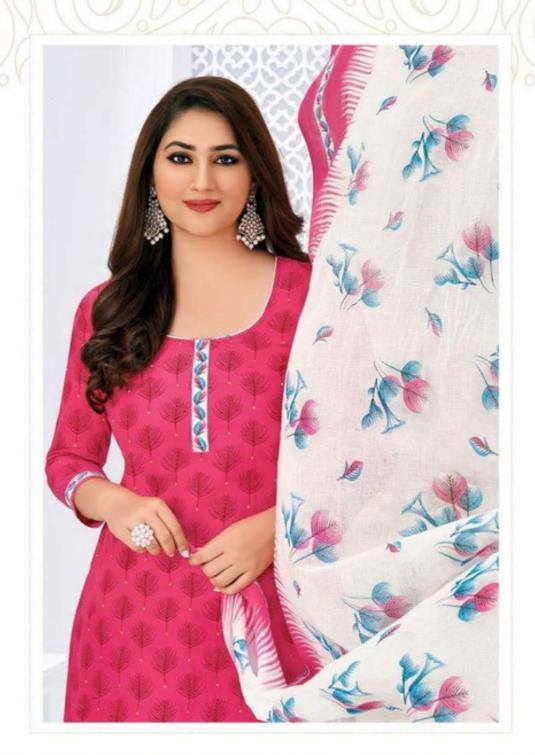

#### **PRANJUL PREKSHA VOL 11 - Dress Material**

No Of Pieces: 30 Pieces

**Brand: PRANJUL** 

**Type**: Stitched(Readymade) L,XL,2XL (3XL) 10 RS EXTRA **Top Fabric**: Pure Heavy Cotton Printed 40-42 Inch approx

**Bottom Fabric**: Pure Heavy Cotton Printed 40-42 inch approx

Dupatta Fabric: Pure Cotton Mal Mal 2.25 meters approx

Packing: Pouch Packing

Season: All seasons summer and winter

Occasions: Formal and Dailywear

Weight: 21 KG

Pranjul®

We are very proud to inform you all that Pranjul Fashion Pvt. Ltd. has been acknowledged by the ISO Certification Authorities and thus we are now accredited by the