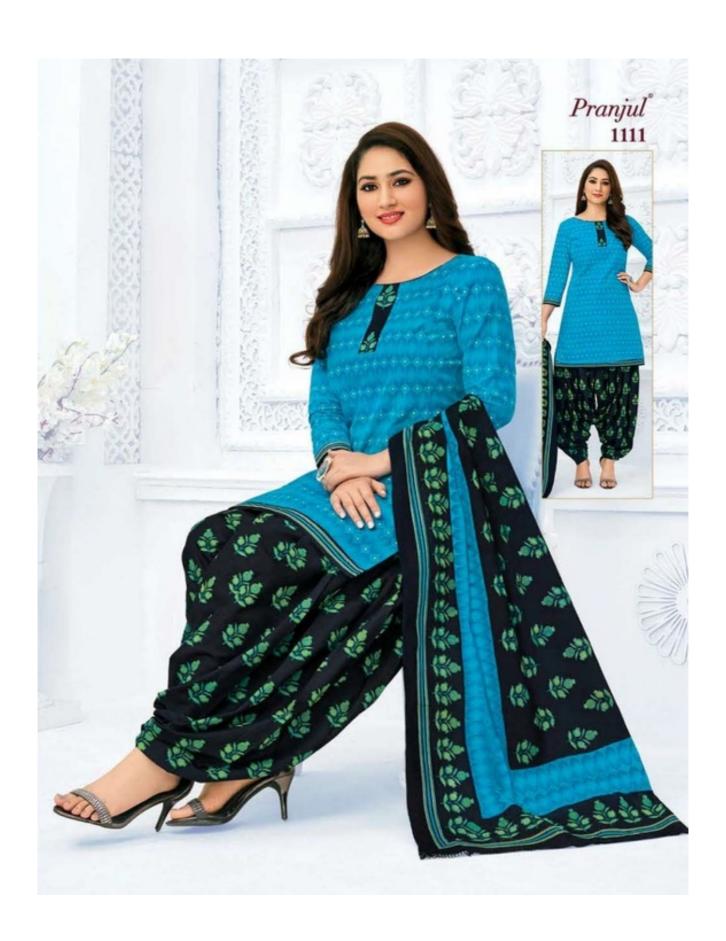

#### **PRANJUL PREKSHA VOL 11 - Dress Material**

No Of Pieces: 30 Pieces

**Brand: PRANJUL** 

**Type**: Stitched(Readymade) L,XL,2XL (3XL) 10 RS EXTRA **Top Fabric**: Pure Heavy Cotton Printed 40-42 Inch approx

**Bottom Fabric**: Pure Heavy Cotton Printed 40-42 inch approx

Dupatta Fabric: Pure Cotton Mal Mal 2.25 meters approx

Packing: Pouch Packing

Season: All seasons summer and winter

Occasions: Formal and Dailywear

Weight: 21 KG

Pranjul®

We are very proud to inform you all that Pranjul Fashion Pvt. Ltd. has been acknowledged by the ISO Certification Authorities and thus we are now accredited by the