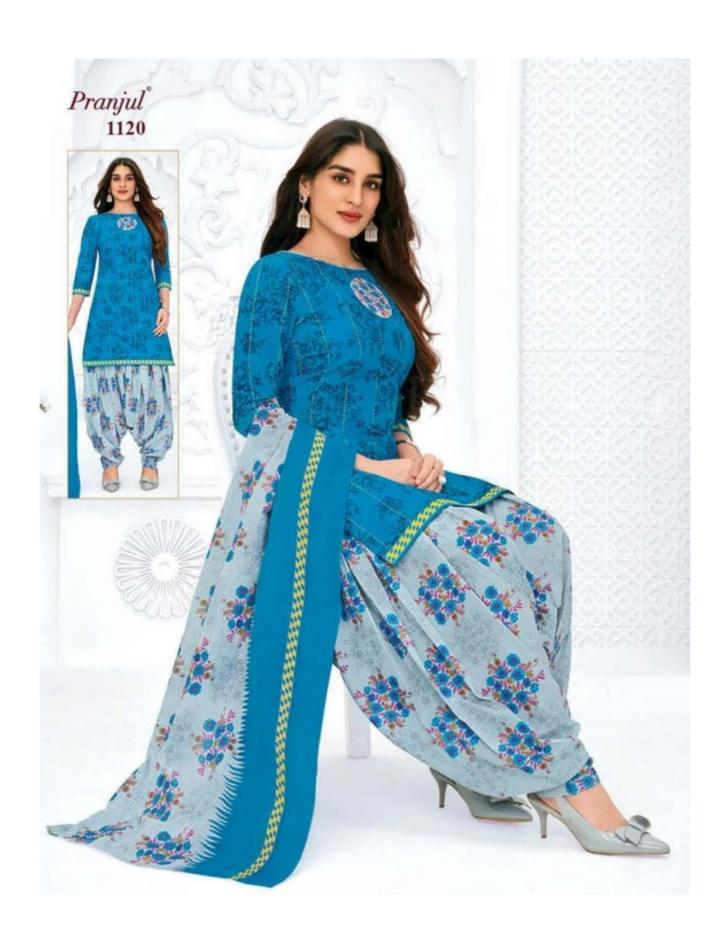

#### **PRANJUL PREKSHA VOL 11 - Dress Material**

No Of Pieces: 30 Pieces

**Brand: PRANJUL** 

**Type**: Stitched(Readymade) L,XL,2XL (3XL) 10 RS EXTRA **Top Fabric**: Pure Heavy Cotton Printed 40-42 Inch approx

**Bottom Fabric**: Pure Heavy Cotton Printed 40-42 inch approx

Dupatta Fabric: Pure Cotton Mal Mal 2.25 meters approx

Packing: Pouch Packing

Season: All seasons summer and winter

Occasions: Formal and Dailywear

Weight: 21 KG

Pranjul®

We are very proud to inform you all that Pranjul Fashion Pvt. Ltd. has been acknowledged by the ISO Certification Authorities and thus we are now accredited by the