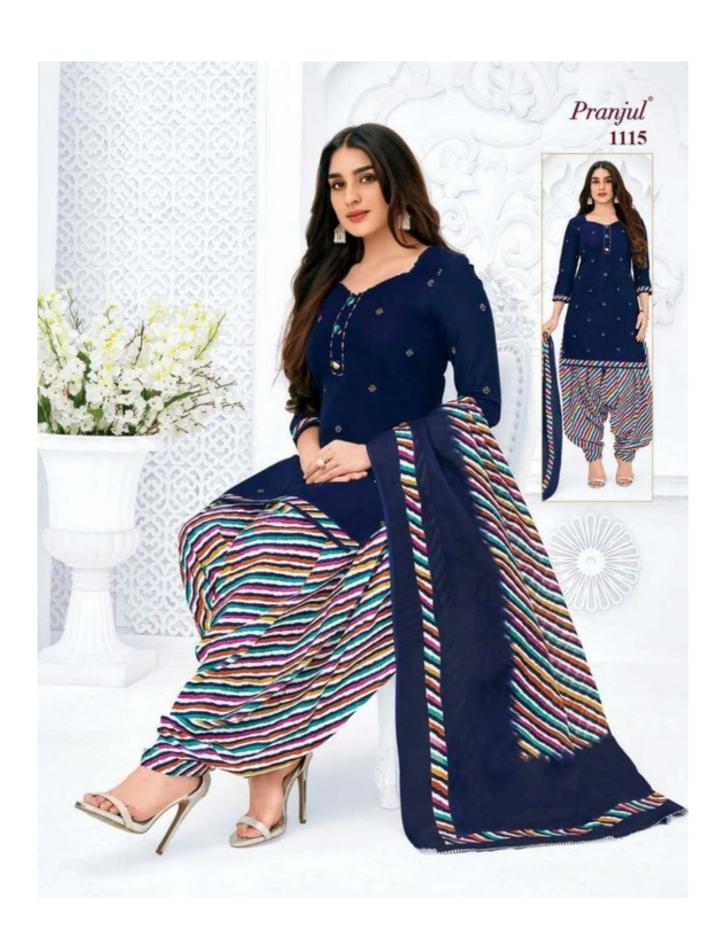

#### **PRANJUL PREKSHA VOL 11 - Dress Material**

No Of Pieces: 30 Pieces

**Brand: PRANJUL** 

**Type**: Stitched(Readymade) L,XL,2XL (3XL) 10 RS EXTRA **Top Fabric**: Pure Heavy Cotton Printed 40-42 Inch approx

**Bottom Fabric**: Pure Heavy Cotton Printed 40-42 inch approx

Dupatta Fabric: Pure Cotton Mal Mal 2.25 meters approx

Packing: Pouch Packing

Season: All seasons summer and winter

Occasions: Formal and Dailywear

Weight: 21 KG

Pranjul®

We are very proud to inform you all that Pranjul Fashion Pvt. Ltd. has been acknowledged by the ISO Certification Authorities and thus we are now accredited by the