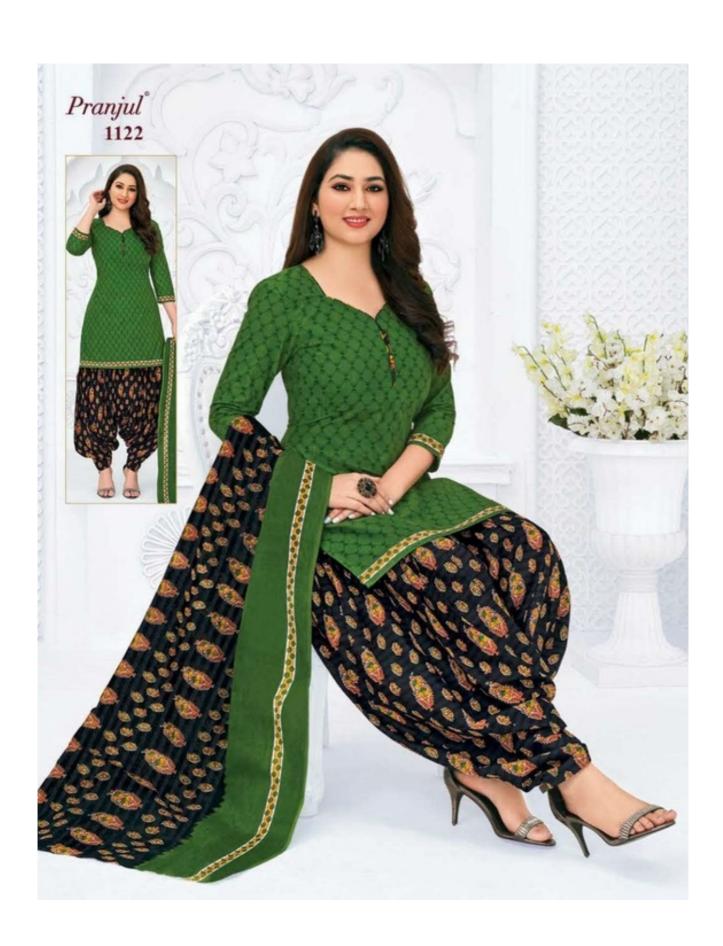

#### **PRANJUL PREKSHA VOL 11 - Dress Material**

No Of Pieces: 30 Pieces

**Brand: PRANJUL** 

**Type**: Stitched(Readymade) L,XL,2XL (3XL) 10 RS EXTRA **Top Fabric**: Pure Heavy Cotton Printed 40-42 Inch approx

**Bottom Fabric**: Pure Heavy Cotton Printed 40-42 inch approx

Dupatta Fabric: Pure Cotton Mal Mal 2.25 meters approx

Packing: Pouch Packing

Season: All seasons summer and winter

Occasions: Formal and Dailywear

Weight: 21 KG

Pranjul®

We are very proud to inform you all that Pranjul Fashion Pvt. Ltd. has been acknowledged by the ISO Certification Authorities and thus we are now accredited by the