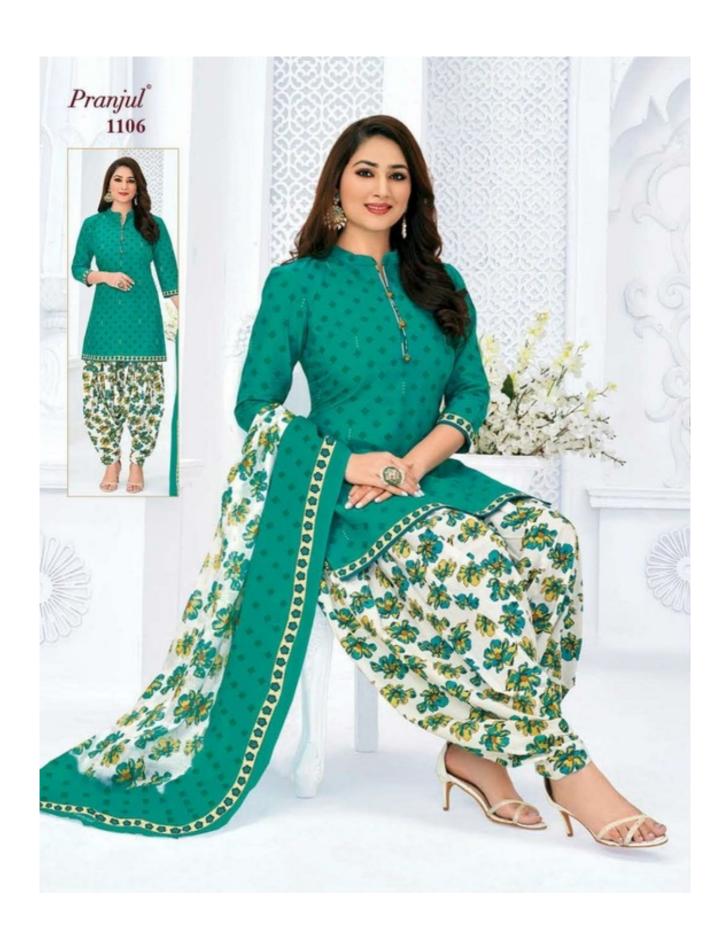

#### **PRANJUL PREKSHA VOL 11 - Dress Material**

No Of Pieces: 30 Pieces

**Brand: PRANJUL** 

**Type**: Stitched(Readymade) L,XL,2XL (3XL) 10 RS EXTRA **Top Fabric**: Pure Heavy Cotton Printed 40-42 Inch approx

**Bottom Fabric**: Pure Heavy Cotton Printed 40-42 inch approx

Dupatta Fabric: Pure Cotton Mal Mal 2.25 meters approx

Packing: Pouch Packing

Season: All seasons summer and winter

Occasions: Formal and Dailywear

# Pranjul®

Priyanka<sup>®</sup>
Vol. 11
(Patiyala Special)