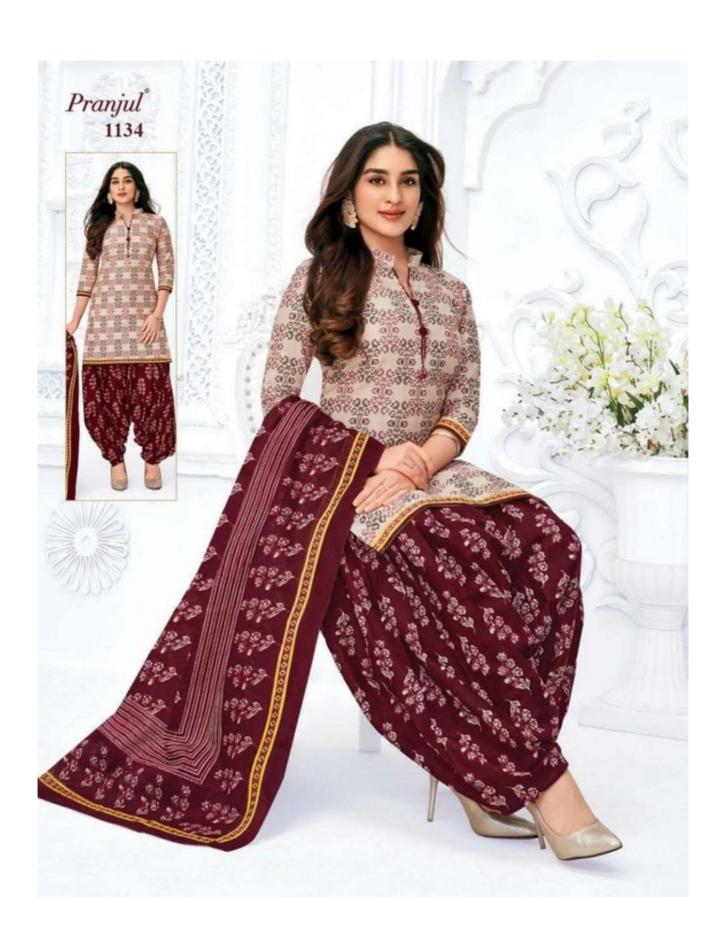

#### **PRANJUL PREKSHA VOL 11 - Dress Material**

No Of Pieces: 30 Pieces

**Brand: PRANJUL** 

**Type**: Stitched(Readymade) L,XL,2XL (3XL) 10 RS EXTRA **Top Fabric**: Pure Heavy Cotton Printed 40-42 Inch approx

**Bottom Fabric**: Pure Heavy Cotton Printed 40-42 inch approx

Dupatta Fabric: Pure Cotton Mal Mal 2.25 meters approx

Packing: Pouch Packing

Season: All seasons summer and winter

Occasions: Formal and Dailywear

Weight: 21 KG

Pranjul®

We are very proud to inform you all that Pranjul Fashion Pvt. Ltd. has been acknowledged by the ISO Certification Authorities and thus we are now accredited by the