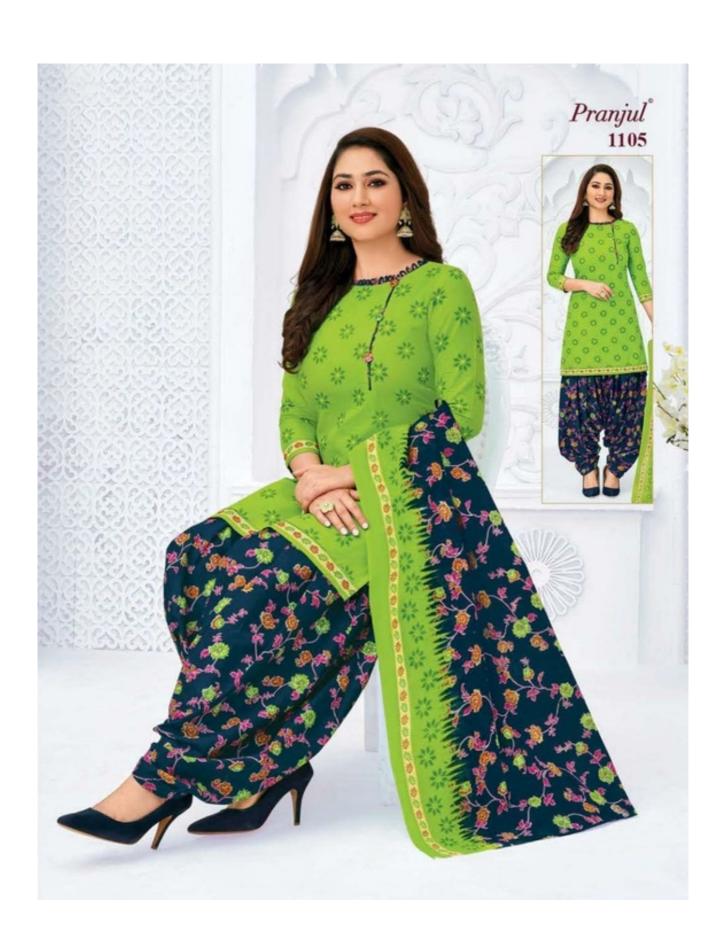

#### **PRANJUL PREKSHA VOL 11 - Dress Material**

No Of Pieces: 30 Pieces

**Brand: PRANJUL** 

**Type**: Stitched(Readymade) L,XL,2XL (3XL) 10 RS EXTRA **Top Fabric**: Pure Heavy Cotton Printed 40-42 Inch approx

**Bottom Fabric**: Pure Heavy Cotton Printed 40-42 inch approx

Dupatta Fabric: Pure Cotton Mal Mal 2.25 meters approx

Packing: Pouch Packing

Season: All seasons summer and winter

Occasions: Formal and Dailywear

Weight: 21 KG

Pranjul®

We are very proud to inform you all that Pranjul Fashion Pvt. Ltd. has been acknowledged by the ISO Certification Authorities and thus we are now accredited by the