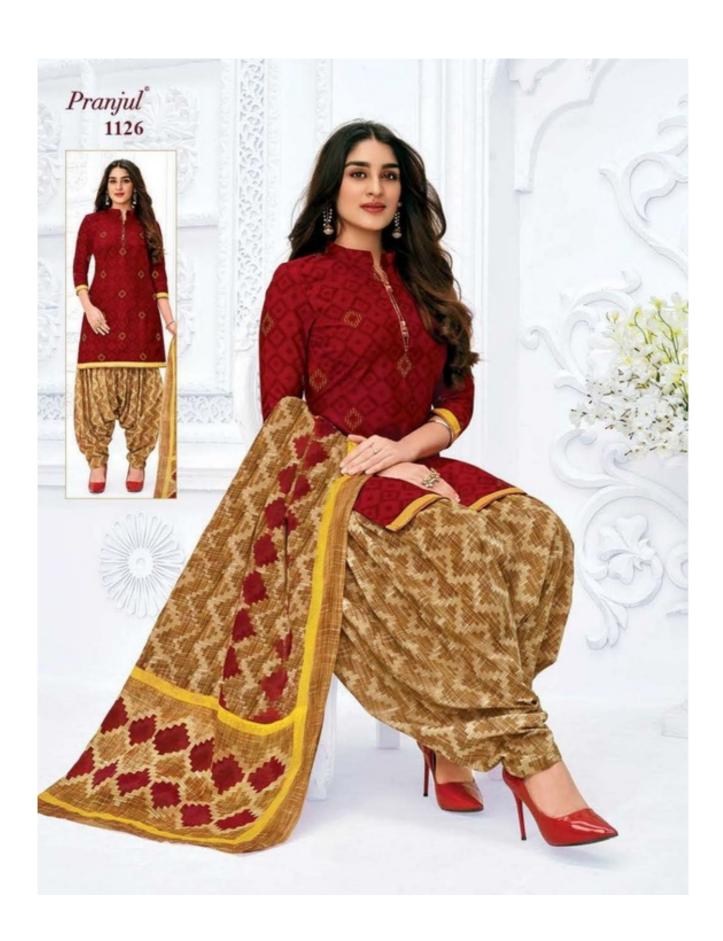

#### **PRANJUL PREKSHA VOL 11 - Dress Material**

No Of Pieces: 30 Pieces

**Brand: PRANJUL** 

**Type**: Stitched(Readymade) L,XL,2XL (3XL) 10 RS EXTRA **Top Fabric**: Pure Heavy Cotton Printed 40-42 Inch approx

**Bottom Fabric**: Pure Heavy Cotton Printed 40-42 inch approx

Dupatta Fabric: Pure Cotton Mal Mal 2.25 meters approx

Packing: Pouch Packing

Season: All seasons summer and winter

Occasions: Formal and Dailywear

Weight: 21 KG

Pranjul®

We are very proud to inform you all that Pranjul Fashion Pvt. Ltd. has been acknowledged by the ISO Certification Authorities and thus we are now accredited by the