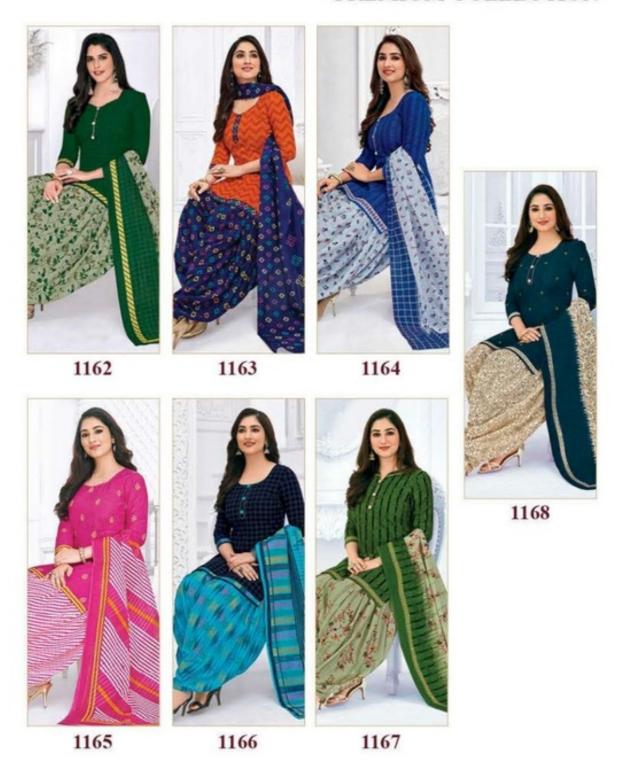

#### **PRANJUL PREKSHA VOL 11 - Dress Material**

No Of Pieces: 30 Pieces

**Brand: PRANJUL** 

**Type**: Stitched(Readymade) L,XL,2XL (3XL) 10 RS EXTRA **Top Fabric**: Pure Heavy Cotton Printed 40-42 Inch approx

**Bottom Fabric**: Pure Heavy Cotton Printed 40-42 inch approx

Dupatta Fabric: Pure Cotton Mal Mal 2.25 meters approx

Packing: Pouch Packing

Season: All seasons summer and winter

Occasions: Formal and Dailywear

Weight: 21 KG

Pranjul®

We are very proud to inform you all that Pranjul Fashion Pvt. Ltd. has been acknowledged by the ISO Certification Authorities and thus we are now accredited by the