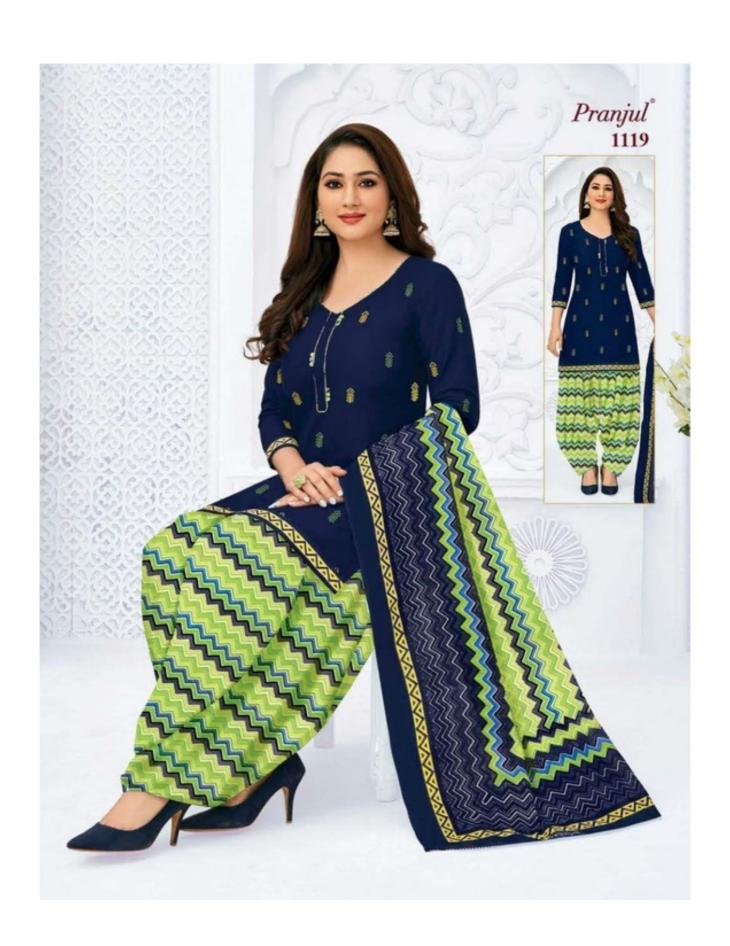

#### **PRANJUL PREKSHA VOL 11 - Dress Material**

No Of Pieces: 30 Pieces

**Brand: PRANJUL** 

**Type**: Stitched(Readymade) L,XL,2XL (3XL) 10 RS EXTRA **Top Fabric**: Pure Heavy Cotton Printed 40-42 Inch approx

**Bottom Fabric**: Pure Heavy Cotton Printed 40-42 inch approx

Dupatta Fabric: Pure Cotton Mal Mal 2.25 meters approx

Packing: Pouch Packing

Season: All seasons summer and winter

Occasions: Formal and Dailywear

Weight: 21 KG

Pranjul®

We are very proud to inform you all that Pranjul Fashion Pvt. Ltd. has been acknowledged by the ISO Certification Authorities and thus we are now accredited by the