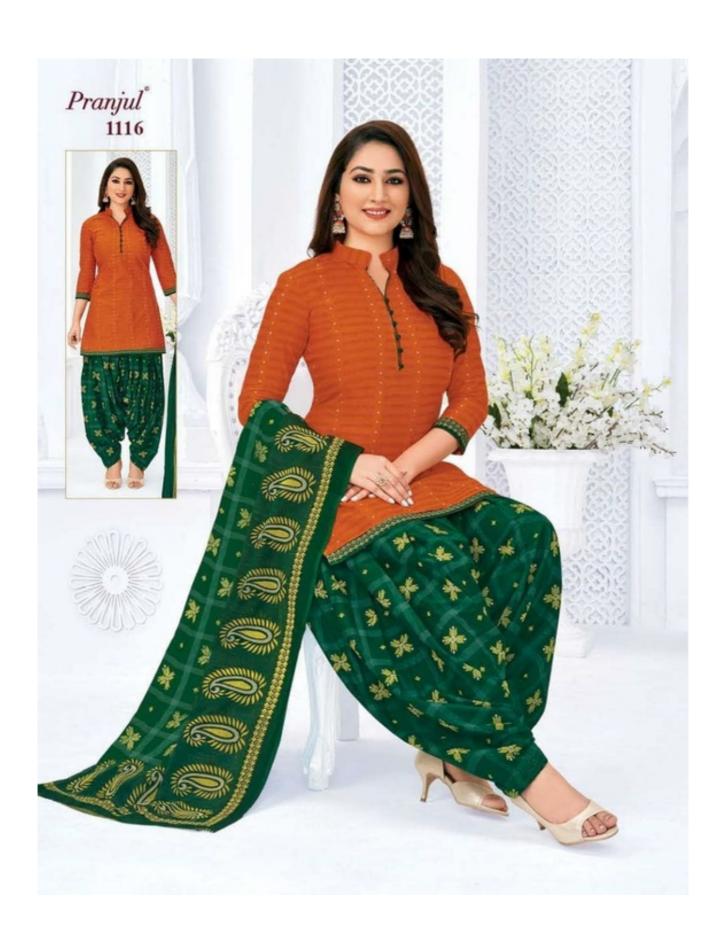

#### **PRANJUL PREKSHA VOL 11 - Dress Material**

No Of Pieces: 30 Pieces

**Brand: PRANJUL** 

**Type**: Stitched(Readymade) L,XL,2XL (3XL) 10 RS EXTRA **Top Fabric**: Pure Heavy Cotton Printed 40-42 Inch approx

**Bottom Fabric**: Pure Heavy Cotton Printed 40-42 inch approx

Dupatta Fabric: Pure Cotton Mal Mal 2.25 meters approx

Packing: Pouch Packing

Season: All seasons summer and winter

Occasions: Formal and Dailywear

Weight: 21 KG

Pranjul®

We are very proud to inform you all that Pranjul Fashion Pvt. Ltd. has been acknowledged by the ISO Certification Authorities and thus we are now accredited by the