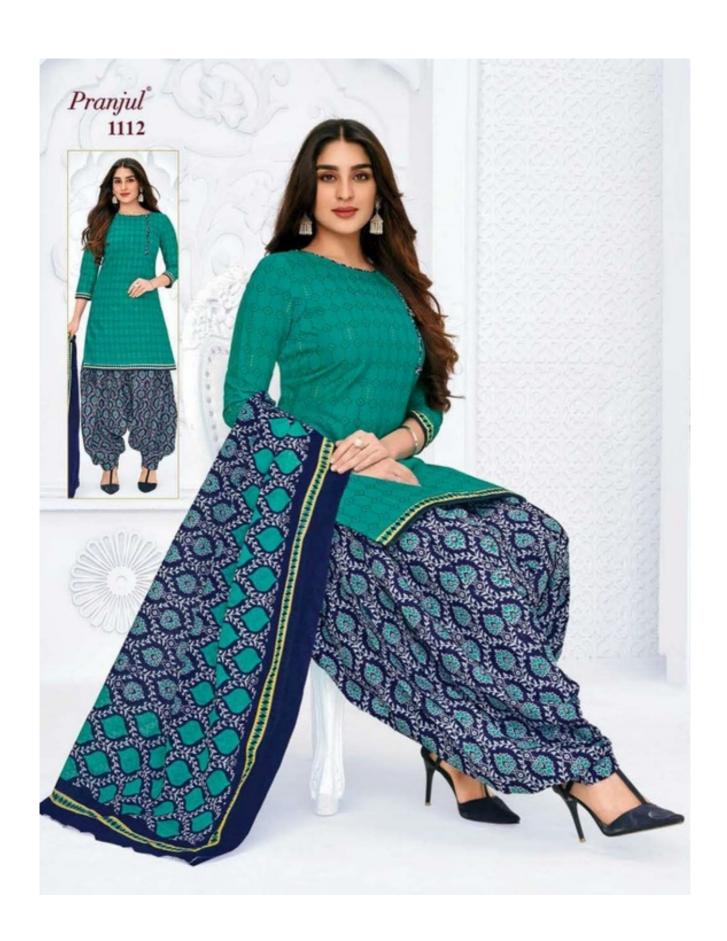

#### **PRANJUL PREKSHA VOL 11 - Dress Material**

No Of Pieces: 30 Pieces

**Brand: PRANJUL** 

**Type**: Stitched(Readymade) L,XL,2XL (3XL) 10 RS EXTRA **Top Fabric**: Pure Heavy Cotton Printed 40-42 Inch approx

**Bottom Fabric**: Pure Heavy Cotton Printed 40-42 inch approx

Dupatta Fabric: Pure Cotton Mal Mal 2.25 meters approx

Packing: Pouch Packing

Season: All seasons summer and winter

Occasions: Formal and Dailywear

Weight: 21 KG

Pranjul®

We are very proud to inform you all that Pranjul Fashion Pvt. Ltd. has been acknowledged by the ISO Certification Authorities and thus we are now accredited by the

# Pranjul®

Priyanka<sup>®</sup>
Vol. 11
(Patiyala Special)