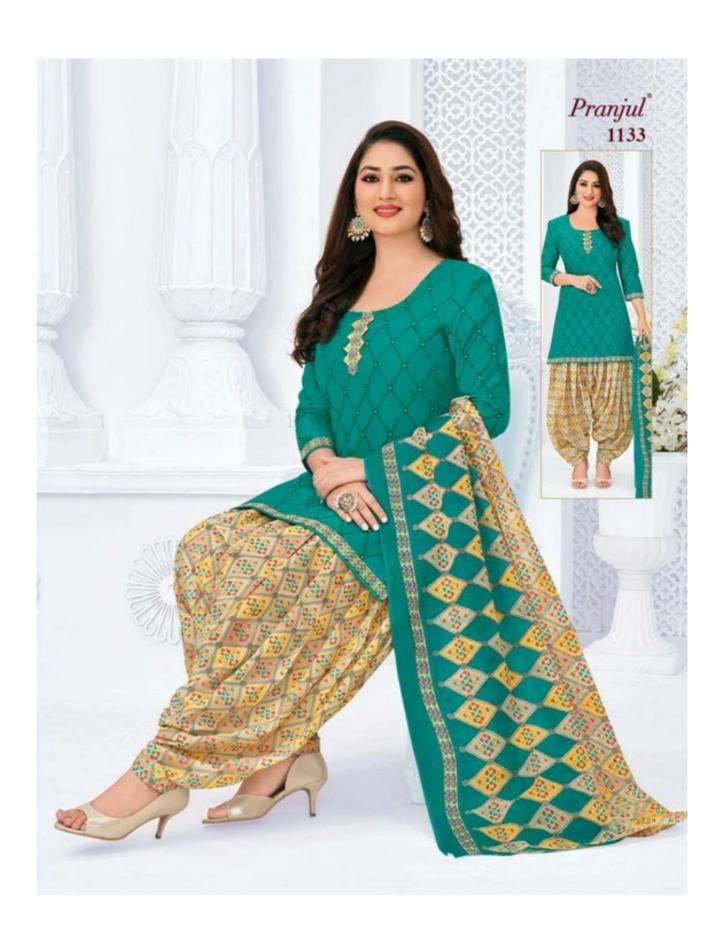

#### **PRANJUL PREKSHA VOL 11 - Dress Material**

No Of Pieces: 30 Pieces

**Brand: PRANJUL** 

**Type**: Stitched(Readymade) L,XL,2XL (3XL) 10 RS EXTRA **Top Fabric**: Pure Heavy Cotton Printed 40-42 Inch approx

**Bottom Fabric**: Pure Heavy Cotton Printed 40-42 inch approx

Dupatta Fabric: Pure Cotton Mal Mal 2.25 meters approx

Packing: Pouch Packing

Season: All seasons summer and winter

Occasions: Formal and Dailywear

Weight: 21 KG

Pranjul®

We are very proud to inform you all that Pranjul Fashion Pvt. Ltd. has been acknowledged by the ISO Certification Authorities and thus we are now accredited by the