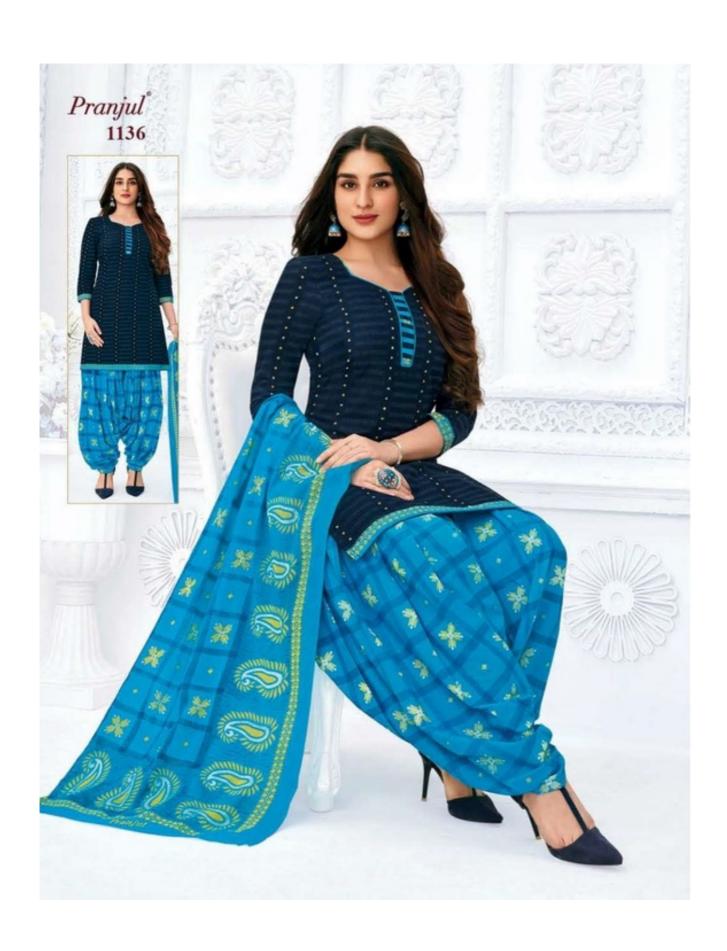

#### **PRANJUL PREKSHA VOL 11 - Dress Material**

No Of Pieces: 30 Pieces

**Brand: PRANJUL** 

**Type**: Stitched(Readymade) L,XL,2XL (3XL) 10 RS EXTRA **Top Fabric**: Pure Heavy Cotton Printed 40-42 Inch approx

**Bottom Fabric**: Pure Heavy Cotton Printed 40-42 inch approx

Dupatta Fabric: Pure Cotton Mal Mal 2.25 meters approx

Packing: Pouch Packing

Season: All seasons summer and winter

Occasions: Formal and Dailywear

Weight: 21 KG

Pranjul®

We are very proud to inform you all that Pranjul Fashion Pvt. Ltd. has been acknowledged by the ISO Certification Authorities and thus we are now accredited by the