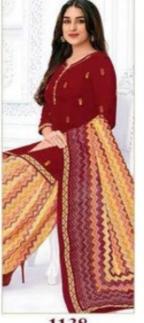

#### **PRANJUL PREKSHA VOL 11 - Dress Material**

No Of Pieces: 30 Pieces

**Brand: PRANJUL** 

**Type**: Stitched(Readymade) L,XL,2XL (3XL) 10 RS EXTRA **Top Fabric**: Pure Heavy Cotton Printed 40-42 Inch approx

**Bottom Fabric**: Pure Heavy Cotton Printed 40-42 inch approx

Dupatta Fabric: Pure Cotton Mal Mal 2.25 meters approx

Packing: Pouch Packing

Season: All seasons summer and winter

Occasions: Formal and Dailywear

# Pranjul®

Priyanka<sup>®</sup>
Vol. 11
(Patiyala Special)