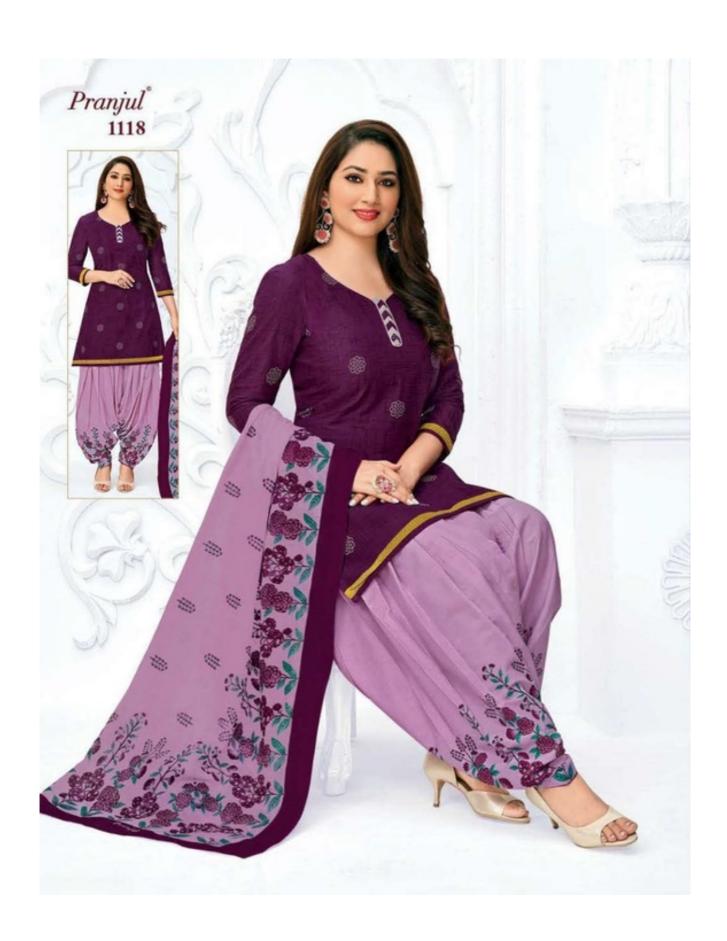

#### **PRANJUL PREKSHA VOL 11 - Dress Material**

No Of Pieces: 30 Pieces

**Brand: PRANJUL** 

**Type**: Stitched(Readymade) L,XL,2XL (3XL) 10 RS EXTRA **Top Fabric**: Pure Heavy Cotton Printed 40-42 Inch approx

**Bottom Fabric**: Pure Heavy Cotton Printed 40-42 inch approx

Dupatta Fabric: Pure Cotton Mal Mal 2.25 meters approx

Packing: Pouch Packing

Season: All seasons summer and winter

Occasions: Formal and Dailywear

# Pranjul®

Priyanka<sup>®</sup>
Vol. 11
(Patiyala Special)