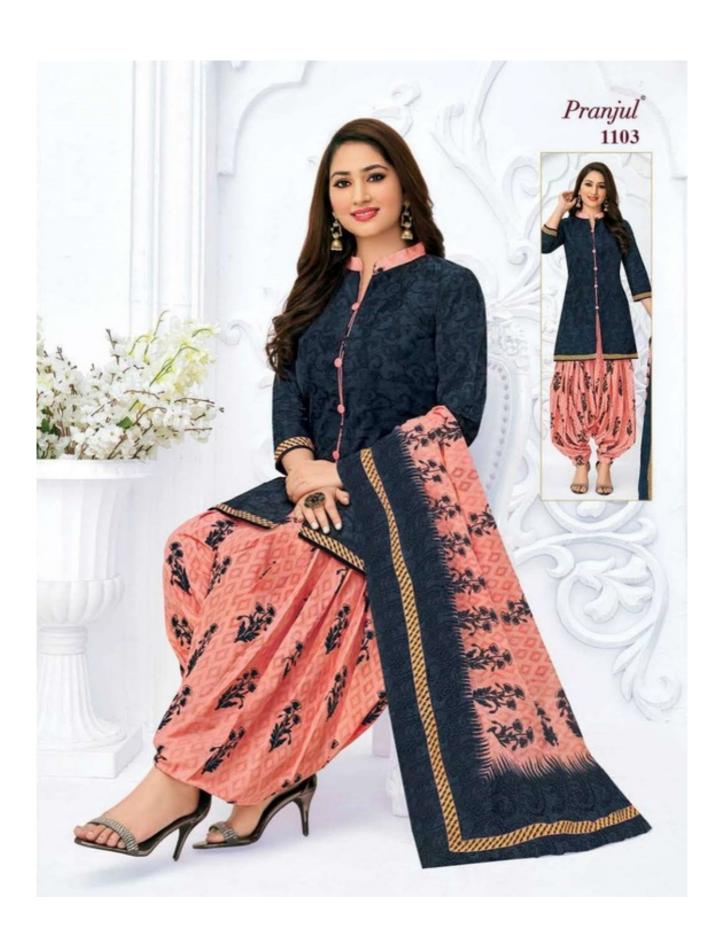

#### **PRANJUL PREKSHA VOL 11 - Dress Material**

No Of Pieces: 30 Pieces

**Brand: PRANJUL** 

**Type**: Stitched(Readymade) L,XL,2XL (3XL) 10 RS EXTRA **Top Fabric**: Pure Heavy Cotton Printed 40-42 Inch approx

**Bottom Fabric**: Pure Heavy Cotton Printed 40-42 inch approx

Dupatta Fabric: Pure Cotton Mal Mal 2.25 meters approx

Packing: Pouch Packing

Season: All seasons summer and winter

Occasions: Formal and Dailywear

# Pranjul®

Priyanka<sup>®</sup>
Vol. 11
(Patiyala Special)