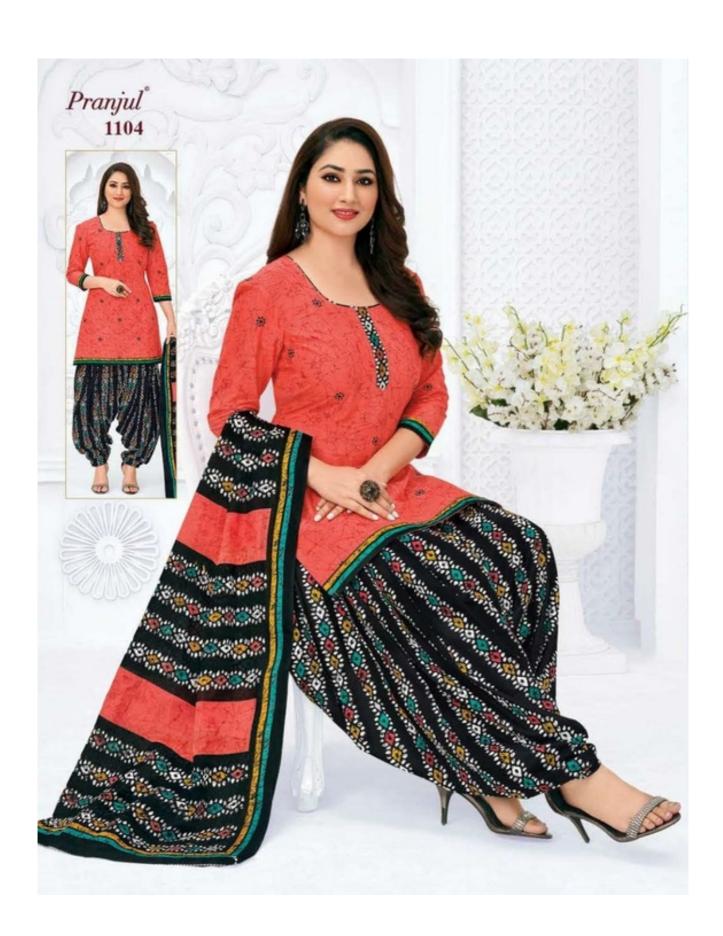

#### **PRANJUL PREKSHA VOL 11 - Dress Material**

No Of Pieces: 30 Pieces

**Brand: PRANJUL** 

**Type**: Stitched(Readymade) L,XL,2XL (3XL) 10 RS EXTRA **Top Fabric**: Pure Heavy Cotton Printed 40-42 Inch approx

**Bottom Fabric**: Pure Heavy Cotton Printed 40-42 inch approx

Dupatta Fabric: Pure Cotton Mal Mal 2.25 meters approx

Packing: Pouch Packing

Season: All seasons summer and winter

Occasions: Formal and Dailywear

Weight: 21 KG

Pranjul®

We are very proud to inform you all that Pranjul Fashion Pvt. Ltd. has been acknowledged by the ISO Certification Authorities and thus we are now accredited by the