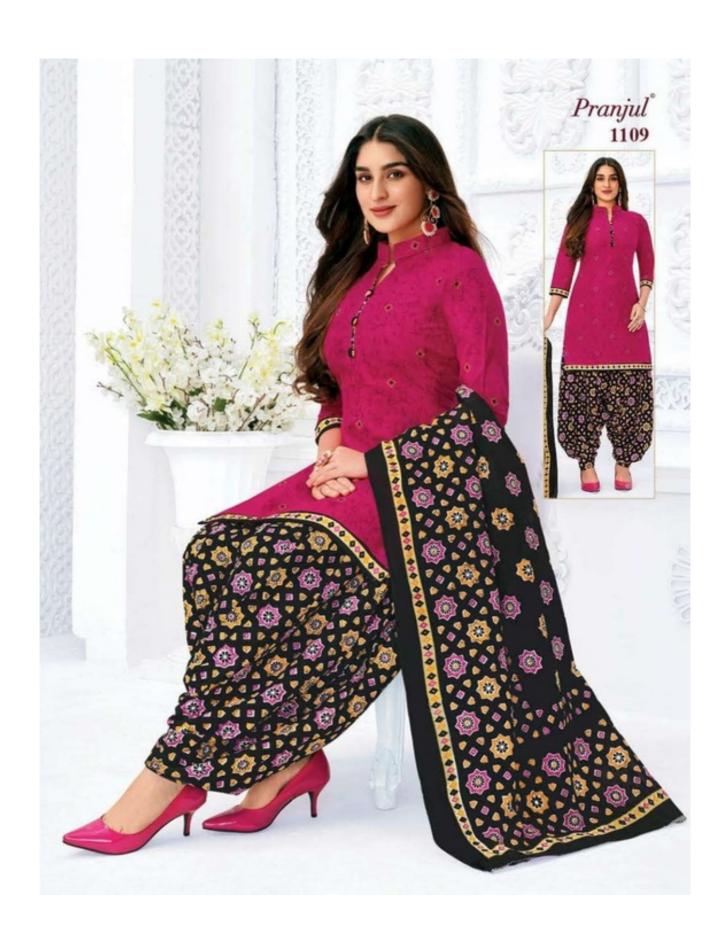

#### **PRANJUL PREKSHA VOL 11 - Dress Material**

No Of Pieces: 30 Pieces

**Brand: PRANJUL** 

**Type**: Stitched(Readymade) L,XL,2XL (3XL) 10 RS EXTRA **Top Fabric**: Pure Heavy Cotton Printed 40-42 Inch approx

**Bottom Fabric**: Pure Heavy Cotton Printed 40-42 inch approx

Dupatta Fabric: Pure Cotton Mal Mal 2.25 meters approx

Packing: Pouch Packing

Season: All seasons summer and winter

Occasions: Formal and Dailywear

Weight: 21 KG

Pranjul®

We are very proud to inform you all that Pranjul Fashion Pvt. Ltd. has been acknowledged by the ISO Certification Authorities and thus we are now accredited by the