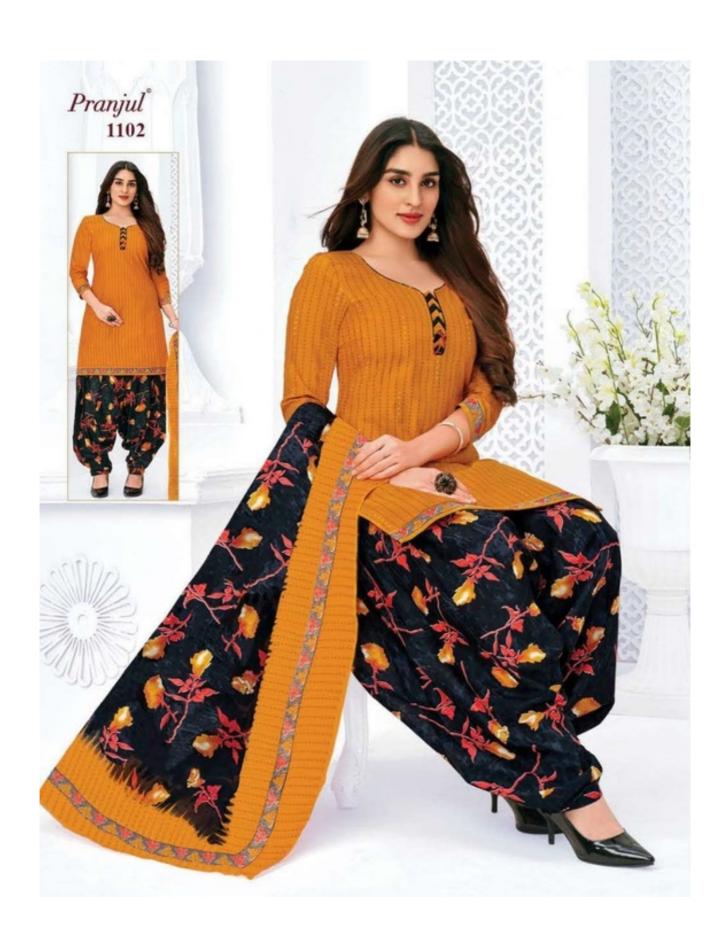

#### **PRANJUL PREKSHA VOL 11 - Dress Material**

No Of Pieces: 30 Pieces

**Brand: PRANJUL** 

**Type**: Stitched(Readymade) L,XL,2XL (3XL) 10 RS EXTRA **Top Fabric**: Pure Heavy Cotton Printed 40-42 Inch approx

**Bottom Fabric**: Pure Heavy Cotton Printed 40-42 inch approx

Dupatta Fabric: Pure Cotton Mal Mal 2.25 meters approx

Packing: Pouch Packing

Season: All seasons summer and winter

Occasions: Formal and Dailywear

Weight: 21 KG

Pranjul®

We are very proud to inform you all that Pranjul Fashion Pvt. Ltd. has been acknowledged by the ISO Certification Authorities and thus we are now accredited by the