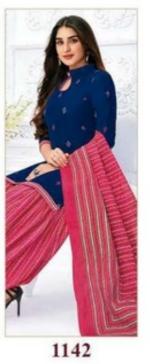

#### **PRANJUL PREKSHA VOL 11 - Dress Material**

No Of Pieces: 30 Pieces

**Brand: PRANJUL** 

**Type**: Stitched(Readymade) L,XL,2XL (3XL) 10 RS EXTRA **Top Fabric**: Pure Heavy Cotton Printed 40-42 Inch approx

**Bottom Fabric**: Pure Heavy Cotton Printed 40-42 inch approx

Dupatta Fabric: Pure Cotton Mal Mal 2.25 meters approx

Packing: Pouch Packing

Season: All seasons summer and winter

Occasions: Formal and Dailywear

Weight: 21 KG

Pranjul®

We are very proud to inform you all that Pranjul Fashion Pvt. Ltd. has been acknowledged by the ISO Certification Authorities and thus we are now accredited by the