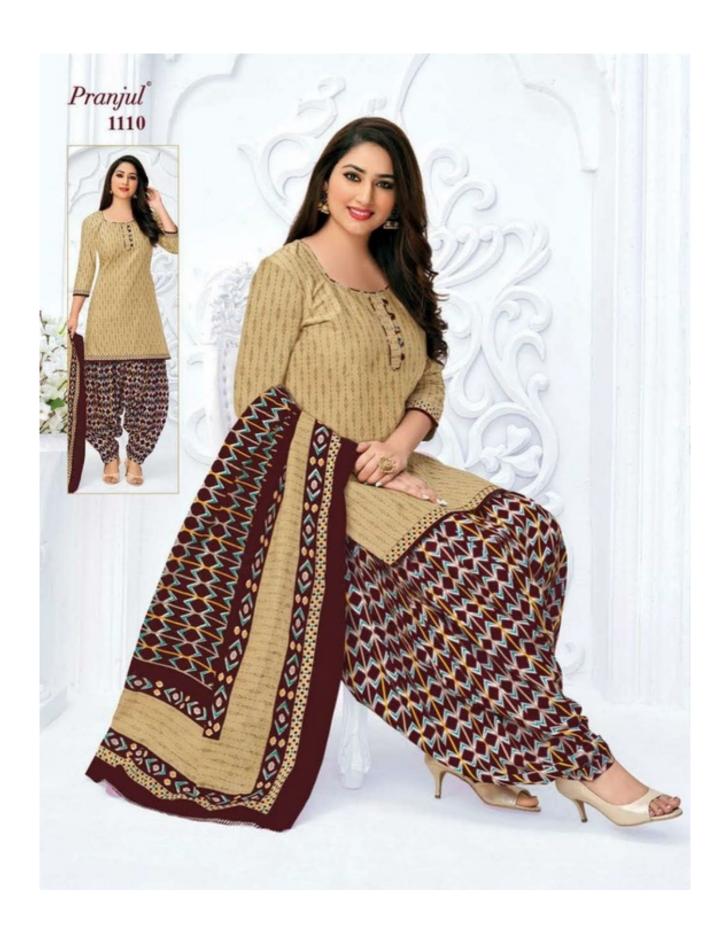

#### **PRANJUL PREKSHA VOL 11 - Dress Material**

No Of Pieces: 30 Pieces

**Brand: PRANJUL** 

**Type**: Stitched(Readymade) L,XL,2XL (3XL) 10 RS EXTRA **Top Fabric**: Pure Heavy Cotton Printed 40-42 Inch approx

**Bottom Fabric**: Pure Heavy Cotton Printed 40-42 inch approx

Dupatta Fabric: Pure Cotton Mal Mal 2.25 meters approx

Packing: Pouch Packing

Season: All seasons summer and winter

Occasions: Formal and Dailywear

Weight: 21 KG

Pranjul®

We are very proud to inform you all that Pranjul Fashion Pvt. Ltd. has been acknowledged by the ISO Certification Authorities and thus we are now accredited by the