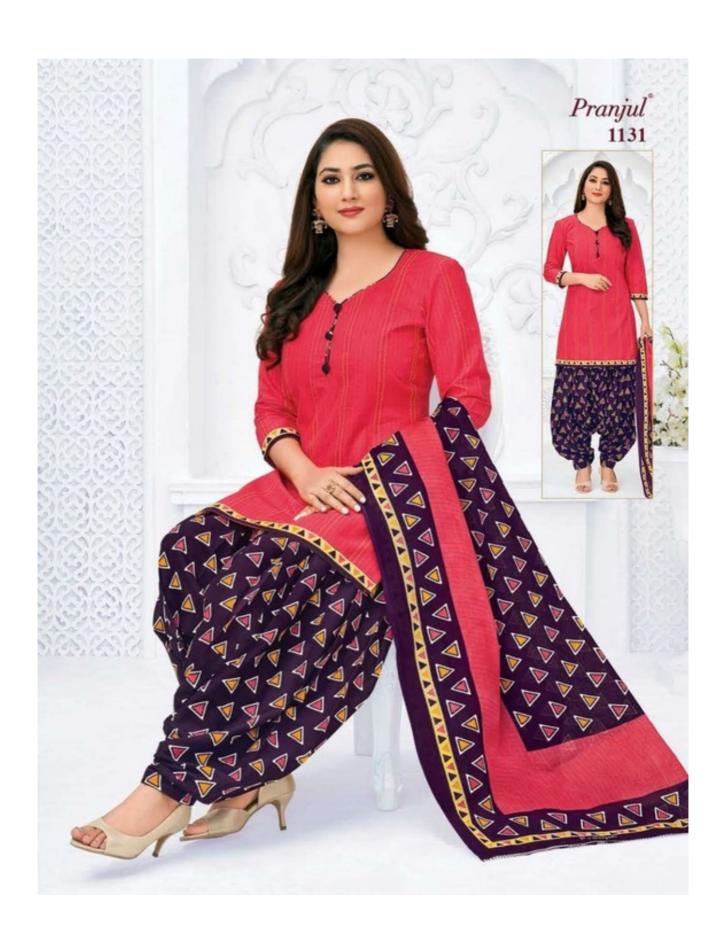

#### **PRANJUL PREKSHA VOL 11 - Dress Material**

No Of Pieces: 30 Pieces

**Brand: PRANJUL** 

**Type**: Stitched(Readymade) L,XL,2XL (3XL) 10 RS EXTRA **Top Fabric**: Pure Heavy Cotton Printed 40-42 Inch approx

**Bottom Fabric**: Pure Heavy Cotton Printed 40-42 inch approx

Dupatta Fabric: Pure Cotton Mal Mal 2.25 meters approx

Packing: Pouch Packing

Season: All seasons summer and winter

Occasions: Formal and Dailywear

Weight: 21 KG

Pranjul®

We are very proud to inform you all that Pranjul Fashion Pvt. Ltd. has been acknowledged by the ISO Certification Authorities and thus we are now accredited by the