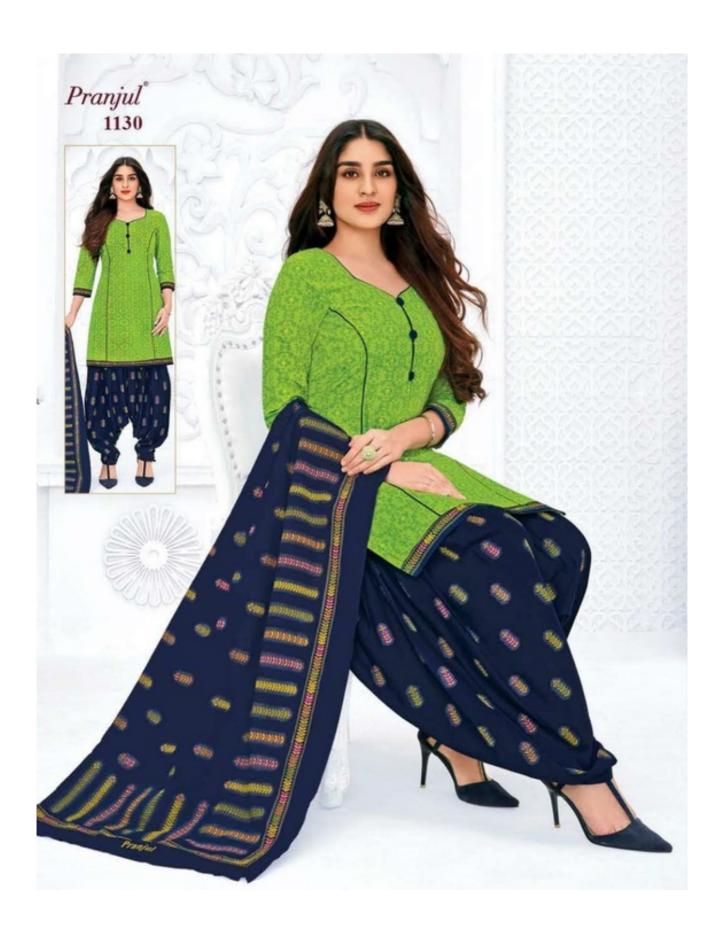

#### **PRANJUL PREKSHA VOL 11 - Dress Material**

No Of Pieces: 30 Pieces

**Brand: PRANJUL** 

**Type**: Stitched(Readymade) L,XL,2XL (3XL) 10 RS EXTRA **Top Fabric**: Pure Heavy Cotton Printed 40-42 Inch approx

**Bottom Fabric**: Pure Heavy Cotton Printed 40-42 inch approx

Dupatta Fabric: Pure Cotton Mal Mal 2.25 meters approx

Packing: Pouch Packing

Season: All seasons summer and winter

Occasions: Formal and Dailywear

# Pranjul®

Priyanka<sup>®</sup>
Vol. 11
(Patiyala Special)