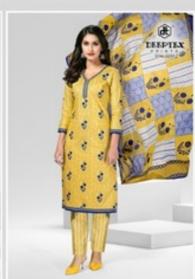

## **DEEPTEX CHIEF GUEST VOL 22 - Dress Material**

No Of Pieces: 15 Pieces

**Brand: DEEPTEX PRINTS** 

Type: Unstitched Material /only fabrics

Top Fabric: Pure Heavy Cotton Printed 2.50 meters approx

Bottom Fabric: Pure Heavy Cotton Printed 2.00 meters approx

Dupatta Fabric: Pure Cotton Printed 2.25 meters approx

Packing: Pouch + Bag

Occasions: Formal Office wear, Dailywear

Season: All seasons Summer and winter

Weight: 12 KG