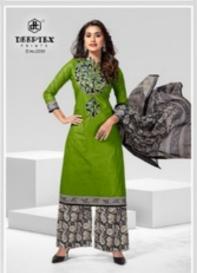

## **DEEPTEX CHIEF GUEST VOL 22 - Dress Material**

No Of Pieces: 15 Pieces

**Brand: DEEPTEX PRINTS** 

Type: Unstitched Material /only fabrics

Top Fabric: Pure Heavy Cotton Printed 2.50 meters approx

Bottom Fabric: Pure Heavy Cotton Printed 2.00 meters approx

Dupatta Fabric: Pure Cotton Printed 2.25 meters approx

Packing: Pouch + Bag

Occasions: Formal Office wear, Dailywear

Season: All seasons Summer and winter

Weight: 12 KG