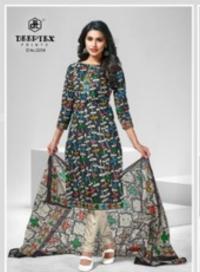

## **DEEPTEX CHIEF GUEST VOL 22 - Dress Material**

No Of Pieces: 15 Pieces

**Brand: DEEPTEX PRINTS** 

Type: Unstitched Material /only fabrics

Top Fabric: Pure Heavy Cotton Printed 2.50 meters approx

Bottom Fabric: Pure Heavy Cotton Printed 2.00 meters approx

Dupatta Fabric: Pure Cotton Printed 2.25 meters approx

Packing: Pouch + Bag

Occasions: Formal Office wear, Dailywear

Season: All seasons Summer and winter

Weight: 12 KG