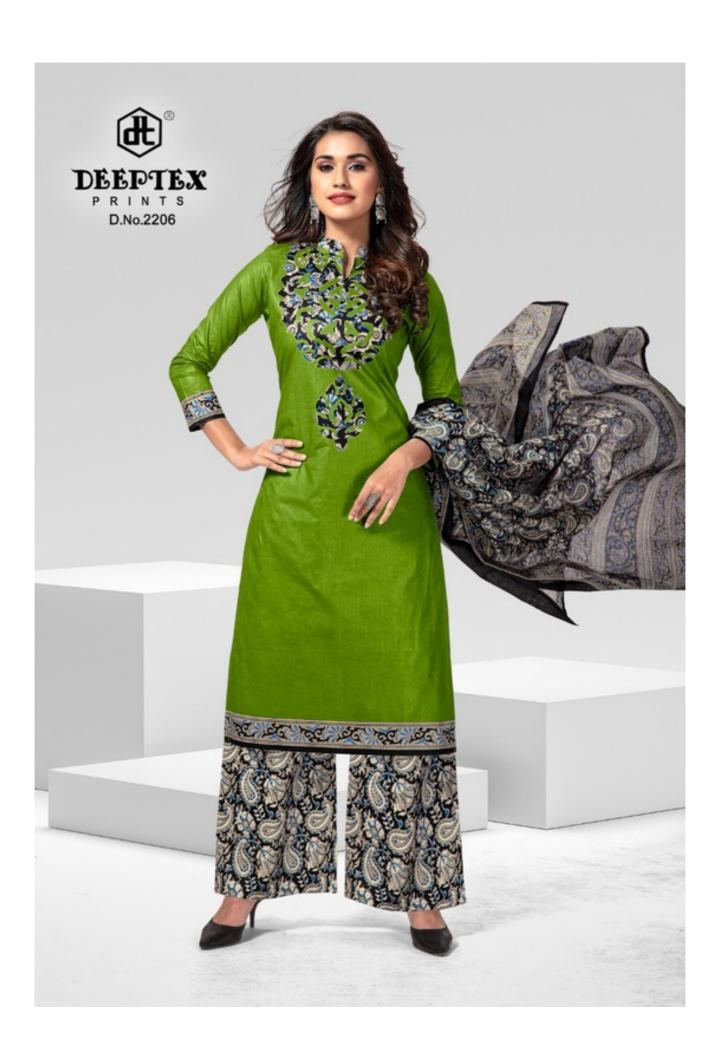

## **DEEPTEX CHIEF GUEST VOL 22 - Dress Material**

No Of Pieces: 15 Pieces

**Brand: DEEPTEX PRINTS** 

Type: Unstitched Material /only fabrics

Top Fabric: Pure Heavy Cotton Printed 2.50 meters approx

Bottom Fabric: Pure Heavy Cotton Printed 2.00 meters approx

Dupatta Fabric: Pure Cotton Printed 2.25 meters approx

Packing: Pouch + Bag

Occasions: Formal Office wear, Dailywear

Season: All seasons Summer and winter

Weight: 12 KG