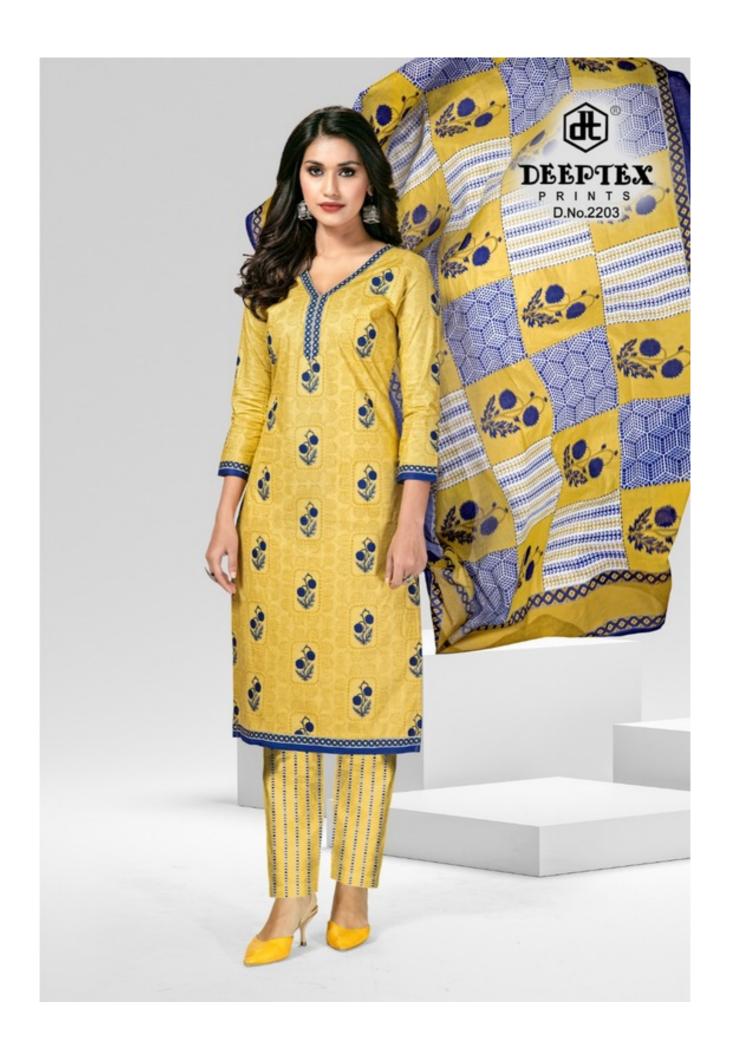

## **DEEPTEX CHIEF GUEST VOL 22 - Dress Material**

No Of Pieces: 15 Pieces

**Brand: DEEPTEX PRINTS** 

Type: Unstitched Material /only fabrics

Top Fabric: Pure Heavy Cotton Printed 2.50 meters approx

Bottom Fabric: Pure Heavy Cotton Printed 2.00 meters approx

Dupatta Fabric: Pure Cotton Printed 2.25 meters approx

Packing: Pouch + Bag

Occasions: Formal Office wear, Dailywear

Season: All seasons Summer and winter

Weight: 12 KG