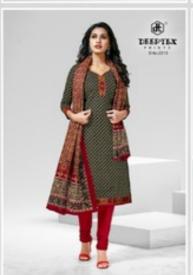

## **DEEPTEX CHIEF GUEST VOL 22 - Dress Material**

No Of Pieces: 15 Pieces

**Brand: DEEPTEX PRINTS** 

Type: Unstitched Material /only fabrics

Top Fabric: Pure Heavy Cotton Printed 2.50 meters approx

Bottom Fabric: Pure Heavy Cotton Printed 2.00 meters approx

Dupatta Fabric: Pure Cotton Printed 2.25 meters approx

Packing: Pouch + Bag

Occasions: Formal Office wear, Dailywear

Season: All seasons Summer and winter

Weight: 12 KG