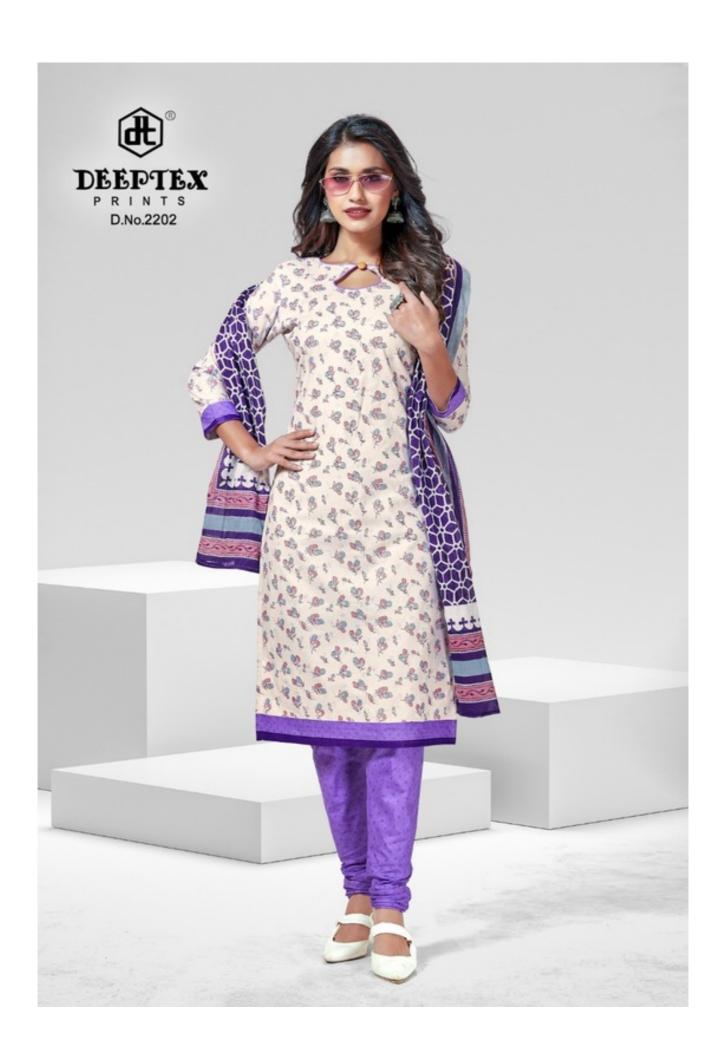

## **DEEPTEX CHIEF GUEST VOL 22 - Dress Material**

No Of Pieces: 15 Pieces

**Brand: DEEPTEX PRINTS** 

Type: Unstitched Material /only fabrics

Top Fabric: Pure Heavy Cotton Printed 2.50 meters approx

Bottom Fabric: Pure Heavy Cotton Printed 2.00 meters approx

Dupatta Fabric: Pure Cotton Printed 2.25 meters approx

Packing: Pouch + Bag

Occasions: Formal Office wear, Dailywear

Season: All seasons Summer and winter

Weight: 12 KG