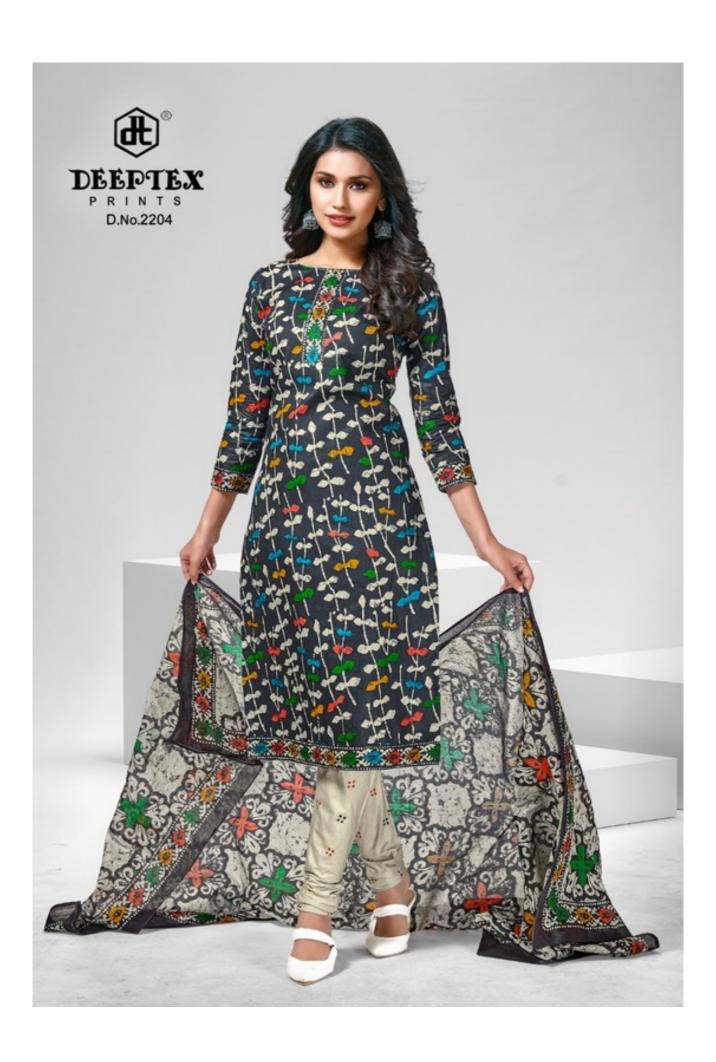

## **DEEPTEX CHIEF GUEST VOL 22 - Dress Material**

No Of Pieces: 15 Pieces

**Brand: DEEPTEX PRINTS** 

Type: Unstitched Material /only fabrics

Top Fabric: Pure Heavy Cotton Printed 2.50 meters approx

Bottom Fabric: Pure Heavy Cotton Printed 2.00 meters approx

Dupatta Fabric: Pure Cotton Printed 2.25 meters approx

Packing: Pouch + Bag

Occasions: Formal Office wear, Dailywear

Season: All seasons Summer and winter

Weight: 12 KG