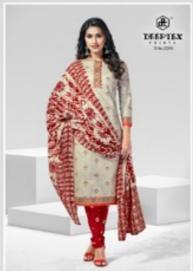

## **DEEPTEX CHIEF GUEST VOL 22 - Dress Material**

No Of Pieces: 15 Pieces

**Brand: DEEPTEX PRINTS** 

Type: Unstitched Material /only fabrics

Top Fabric: Pure Heavy Cotton Printed 2.50 meters approx

Bottom Fabric: Pure Heavy Cotton Printed 2.00 meters approx

Dupatta Fabric: Pure Cotton Printed 2.25 meters approx

Packing: Pouch + Bag

Occasions: Formal Office wear, Dailywear

Season: All seasons Summer and winter

Weight: 12 KG