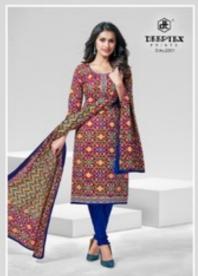

## **DEEPTEX CHIEF GUEST VOL 22 - Dress Material**

No Of Pieces: 15 Pieces

**Brand: DEEPTEX PRINTS** 

Type: Unstitched Material /only fabrics

Top Fabric: Pure Heavy Cotton Printed 2.50 meters approx

Bottom Fabric: Pure Heavy Cotton Printed 2.00 meters approx

Dupatta Fabric: Pure Cotton Printed 2.25 meters approx

Packing: Pouch + Bag

Occasions: Formal Office wear, Dailywear

Season: All seasons Summer and winter

Weight: 12 KG