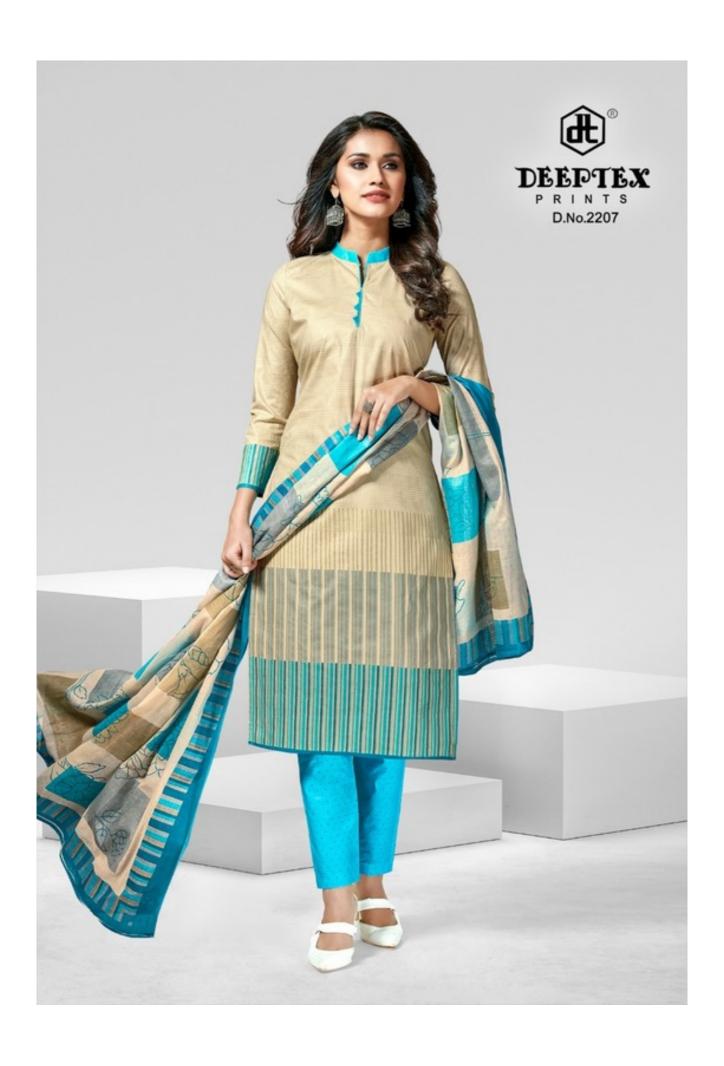

## **DEEPTEX CHIEF GUEST VOL 22 - Dress Material**

No Of Pieces: 15 Pieces

**Brand: DEEPTEX PRINTS** 

Type: Unstitched Material /only fabrics

Top Fabric: Pure Heavy Cotton Printed 2.50 meters approx

Bottom Fabric: Pure Heavy Cotton Printed 2.00 meters approx

Dupatta Fabric: Pure Cotton Printed 2.25 meters approx

Packing: Pouch + Bag

Occasions: Formal Office wear, Dailywear

Season: All seasons Summer and winter

Weight: 12 KG