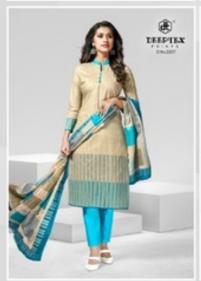

## **DEEPTEX CHIEF GUEST VOL 22 - Dress Material**

No Of Pieces: 15 Pieces

**Brand: DEEPTEX PRINTS** 

Type: Unstitched Material /only fabrics

Top Fabric: Pure Heavy Cotton Printed 2.50 meters approx

Bottom Fabric: Pure Heavy Cotton Printed 2.00 meters approx

Dupatta Fabric: Pure Cotton Printed 2.25 meters approx

Packing: Pouch + Bag

Occasions: Formal Office wear, Dailywear

Season: All seasons Summer and winter

Weight: 12 KG