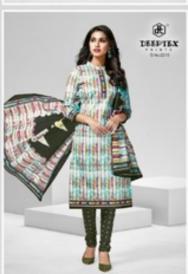

## **DEEPTEX CHIEF GUEST VOL 22 - Dress Material**

No Of Pieces: 15 Pieces

**Brand: DEEPTEX PRINTS** 

Type: Unstitched Material /only fabrics

Top Fabric: Pure Heavy Cotton Printed 2.50 meters approx

Bottom Fabric: Pure Heavy Cotton Printed 2.00 meters approx

Dupatta Fabric: Pure Cotton Printed 2.25 meters approx

Packing: Pouch + Bag

Occasions: Formal Office wear, Dailywear

Season: All seasons Summer and winter

Weight: 12 KG