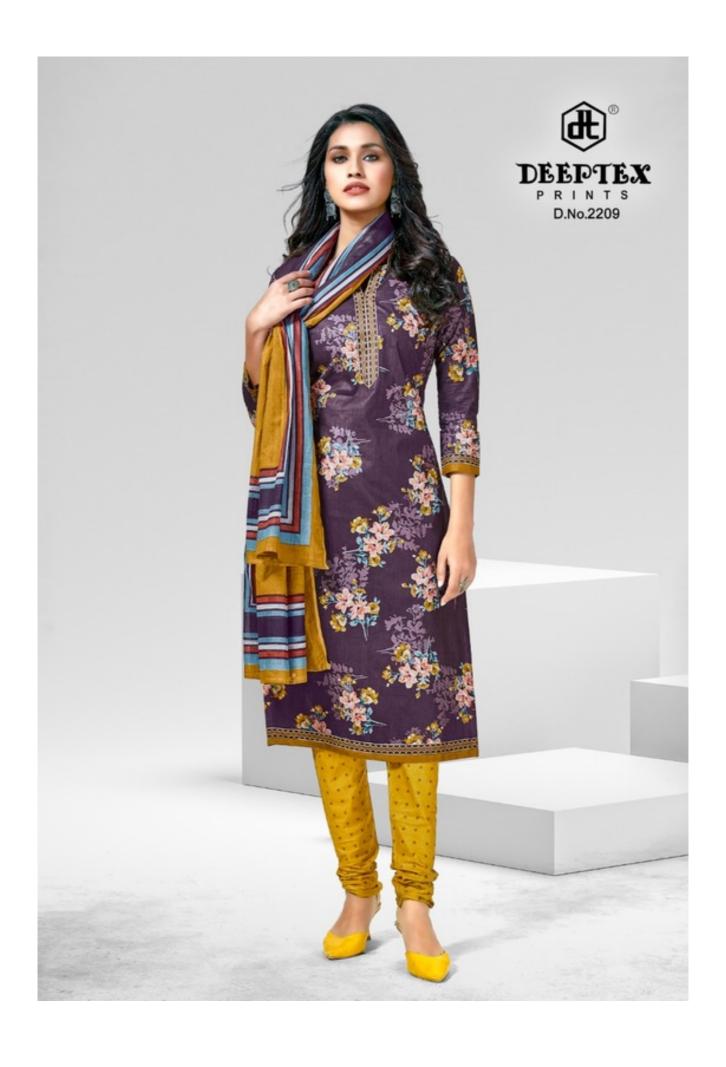

## **DEEPTEX CHIEF GUEST VOL 22 - Dress Material**

No Of Pieces: 15 Pieces

**Brand: DEEPTEX PRINTS** 

Type: Unstitched Material /only fabrics

Top Fabric: Pure Heavy Cotton Printed 2.50 meters approx

Bottom Fabric: Pure Heavy Cotton Printed 2.00 meters approx

Dupatta Fabric: Pure Cotton Printed 2.25 meters approx

Packing: Pouch + Bag

Occasions: Formal Office wear, Dailywear

Season: All seasons Summer and winter

Weight: 12 KG