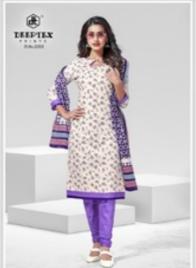

## **DEEPTEX CHIEF GUEST VOL 22 - Dress Material**

No Of Pieces: 15 Pieces

**Brand: DEEPTEX PRINTS** 

Type: Unstitched Material /only fabrics

Top Fabric: Pure Heavy Cotton Printed 2.50 meters approx

Bottom Fabric: Pure Heavy Cotton Printed 2.00 meters approx

Dupatta Fabric: Pure Cotton Printed 2.25 meters approx

Packing: Pouch + Bag

Occasions: Formal Office wear, Dailywear

Season: All seasons Summer and winter

Weight: 12 KG