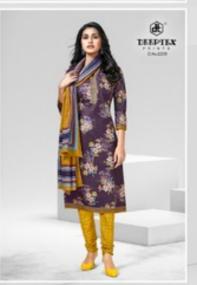

## **DEEPTEX CHIEF GUEST VOL 22 - Dress Material**

No Of Pieces: 15 Pieces

**Brand: DEEPTEX PRINTS** 

Type: Unstitched Material /only fabrics

Top Fabric: Pure Heavy Cotton Printed 2.50 meters approx

Bottom Fabric: Pure Heavy Cotton Printed 2.00 meters approx

Dupatta Fabric: Pure Cotton Printed 2.25 meters approx

Packing: Pouch + Bag

Occasions: Formal Office wear, Dailywear

Season: All seasons Summer and winter

Weight: 12 KG