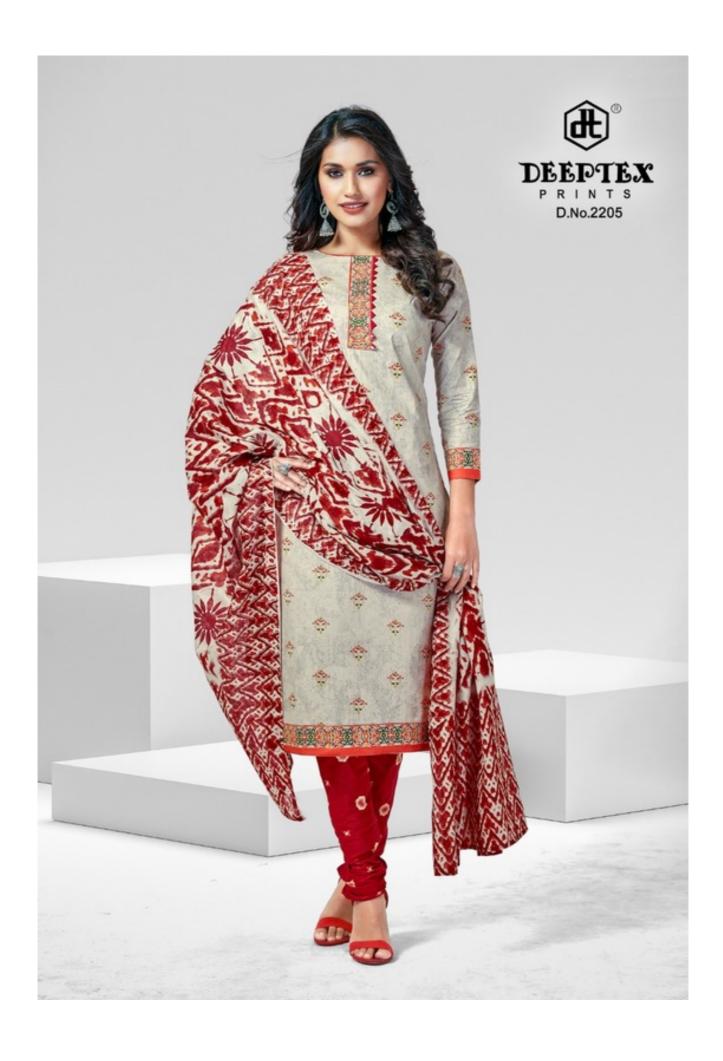

## **DEEPTEX CHIEF GUEST VOL 22 - Dress Material**

No Of Pieces: 15 Pieces

**Brand: DEEPTEX PRINTS** 

Type: Unstitched Material /only fabrics

Top Fabric: Pure Heavy Cotton Printed 2.50 meters approx

Bottom Fabric: Pure Heavy Cotton Printed 2.00 meters approx

Dupatta Fabric: Pure Cotton Printed 2.25 meters approx

Packing: Pouch + Bag

Occasions: Formal Office wear, Dailywear

Season: All seasons Summer and winter

Weight: 12 KG