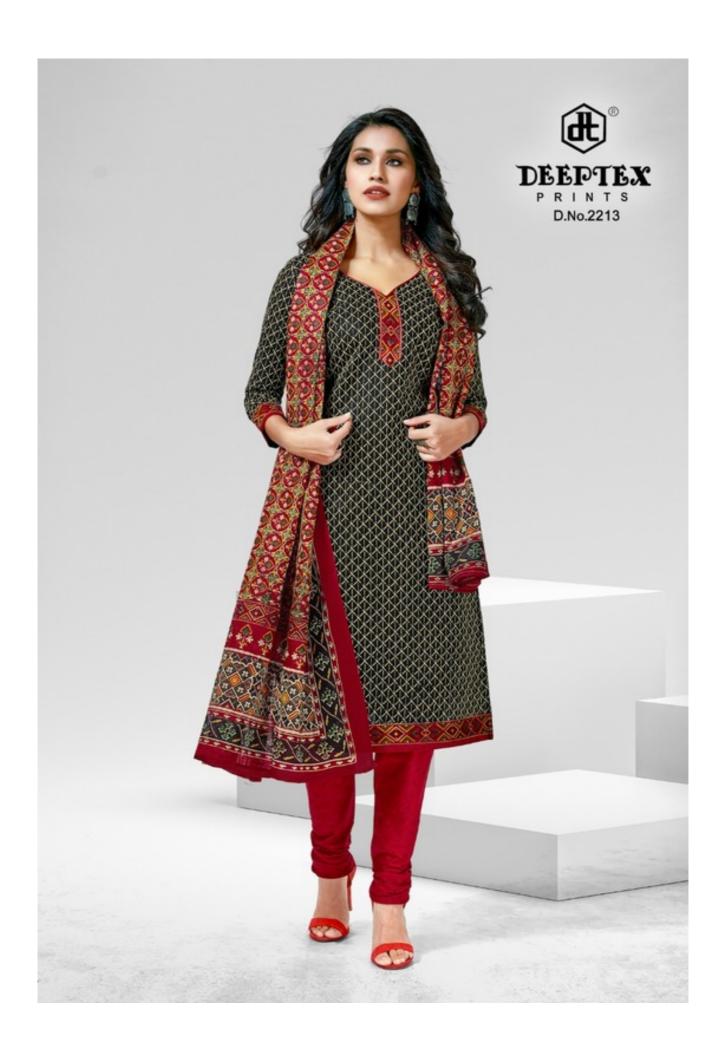

## **DEEPTEX CHIEF GUEST VOL 22 - Dress Material**

No Of Pieces: 15 Pieces

**Brand: DEEPTEX PRINTS** 

Type: Unstitched Material /only fabrics

Top Fabric: Pure Heavy Cotton Printed 2.50 meters approx

Bottom Fabric: Pure Heavy Cotton Printed 2.00 meters approx

Dupatta Fabric: Pure Cotton Printed 2.25 meters approx

Packing: Pouch + Bag

Occasions: Formal Office wear, Dailywear

Season: All seasons Summer and winter

Weight: 12 KG