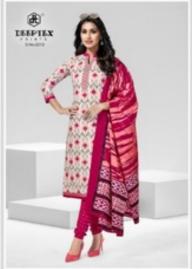

## **DEEPTEX CHIEF GUEST VOL 22 - Dress Material**

No Of Pieces: 15 Pieces

**Brand: DEEPTEX PRINTS** 

Type: Unstitched Material /only fabrics

Top Fabric: Pure Heavy Cotton Printed 2.50 meters approx

Bottom Fabric: Pure Heavy Cotton Printed 2.00 meters approx

Dupatta Fabric: Pure Cotton Printed 2.25 meters approx

Packing: Pouch + Bag

Occasions: Formal Office wear, Dailywear

Season: All seasons Summer and winter

Weight: 12 KG