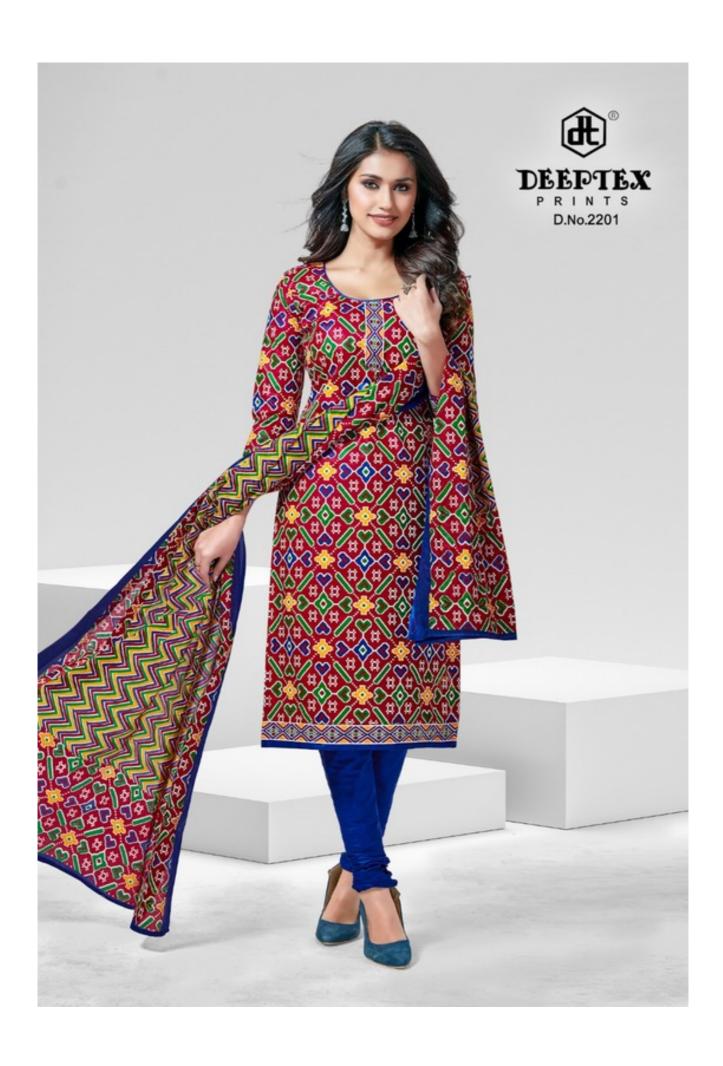

## **DEEPTEX CHIEF GUEST VOL 22 - Dress Material**

No Of Pieces: 15 Pieces

**Brand: DEEPTEX PRINTS** 

Type: Unstitched Material /only fabrics

Top Fabric: Pure Heavy Cotton Printed 2.50 meters approx

Bottom Fabric: Pure Heavy Cotton Printed 2.00 meters approx

Dupatta Fabric: Pure Cotton Printed 2.25 meters approx

Packing: Pouch + Bag

Occasions: Formal Office wear, Dailywear

Season: All seasons Summer and winter

Weight: 12 KG