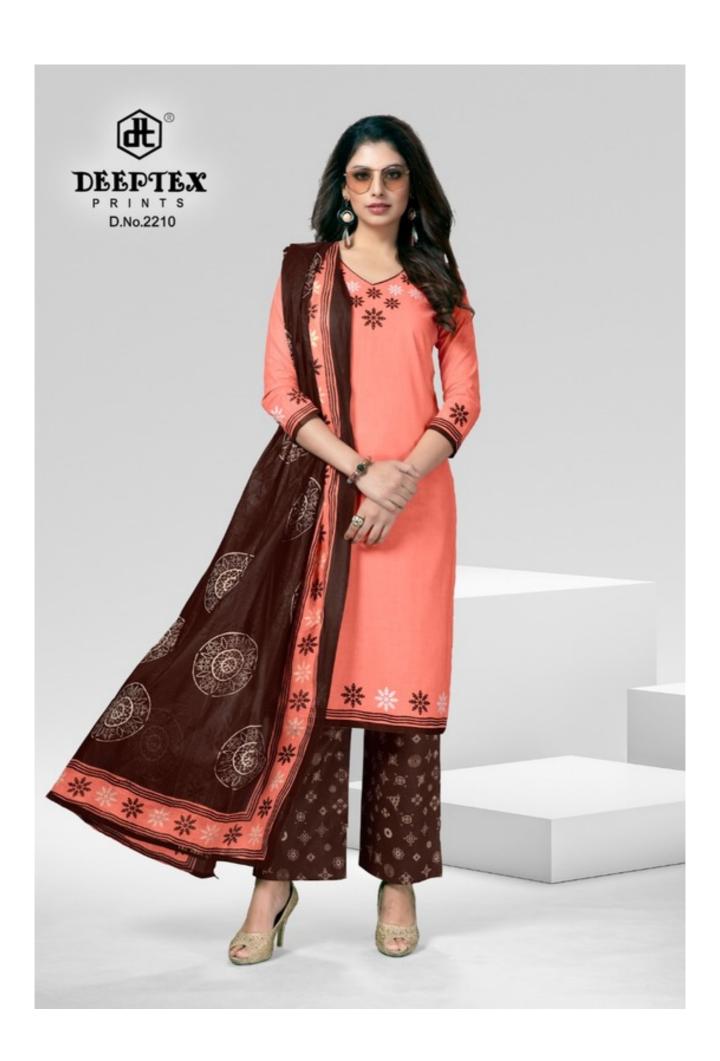

## **DEEPTEX CHIEF GUEST VOL 22 - Dress Material**

No Of Pieces: 15 Pieces

**Brand: DEEPTEX PRINTS** 

Type: Unstitched Material /only fabrics

Top Fabric: Pure Heavy Cotton Printed 2.50 meters approx

Bottom Fabric: Pure Heavy Cotton Printed 2.00 meters approx

Dupatta Fabric: Pure Cotton Printed 2.25 meters approx

Packing: Pouch + Bag

Occasions: Formal Office wear, Dailywear

Season: All seasons Summer and winter

Weight: 12 KG