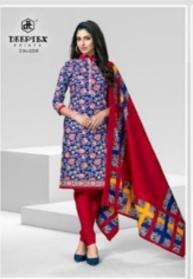

## **DEEPTEX CHIEF GUEST VOL 22 - Dress Material**

No Of Pieces: 15 Pieces

**Brand: DEEPTEX PRINTS** 

Type: Unstitched Material /only fabrics

Top Fabric: Pure Heavy Cotton Printed 2.50 meters approx

Bottom Fabric: Pure Heavy Cotton Printed 2.00 meters approx

Dupatta Fabric: Pure Cotton Printed 2.25 meters approx

Packing: Pouch + Bag

Occasions: Formal Office wear, Dailywear

Season: All seasons Summer and winter

Weight: 12 KG