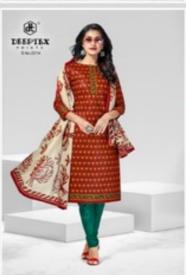

## **DEEPTEX CHIEF GUEST VOL 22 - Dress Material**

No Of Pieces: 15 Pieces

**Brand: DEEPTEX PRINTS** 

Type: Unstitched Material /only fabrics

Top Fabric: Pure Heavy Cotton Printed 2.50 meters approx

Bottom Fabric: Pure Heavy Cotton Printed 2.00 meters approx

Dupatta Fabric: Pure Cotton Printed 2.25 meters approx

Packing: Pouch + Bag

Occasions: Formal Office wear, Dailywear

Season: All seasons Summer and winter

Weight: 12 KG