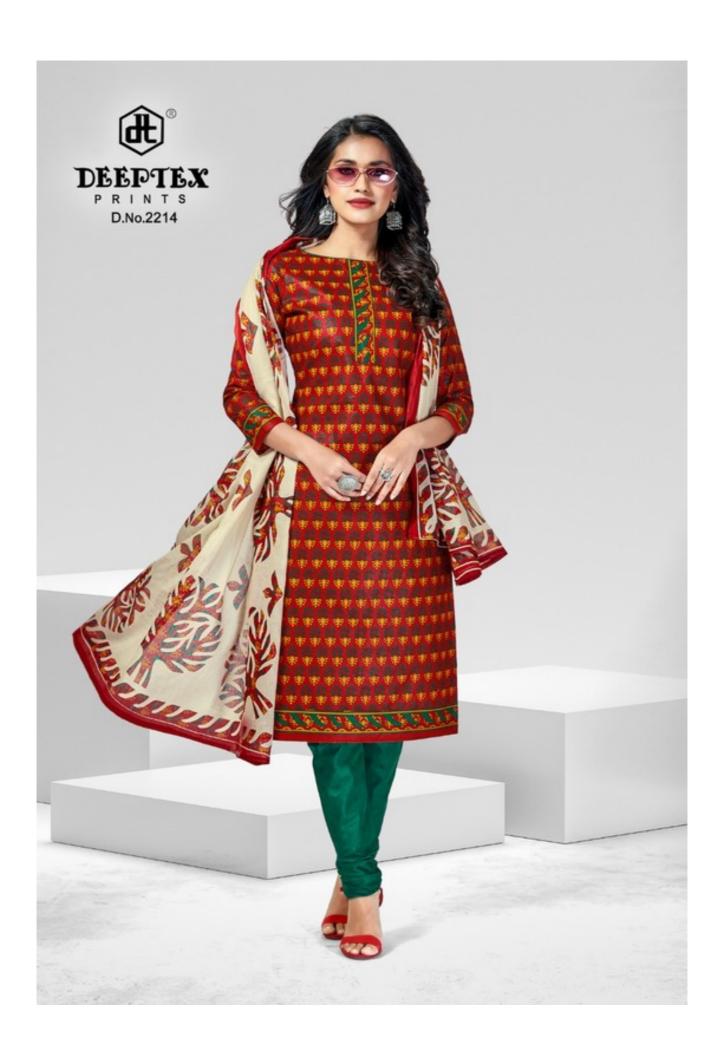

## **DEEPTEX CHIEF GUEST VOL 22 - Dress Material**

No Of Pieces: 15 Pieces

**Brand: DEEPTEX PRINTS** 

Type: Unstitched Material /only fabrics

Top Fabric: Pure Heavy Cotton Printed 2.50 meters approx

Bottom Fabric: Pure Heavy Cotton Printed 2.00 meters approx

Dupatta Fabric: Pure Cotton Printed 2.25 meters approx

Packing: Pouch + Bag

Occasions: Formal Office wear, Dailywear

Season: All seasons Summer and winter

Weight: 12 KG