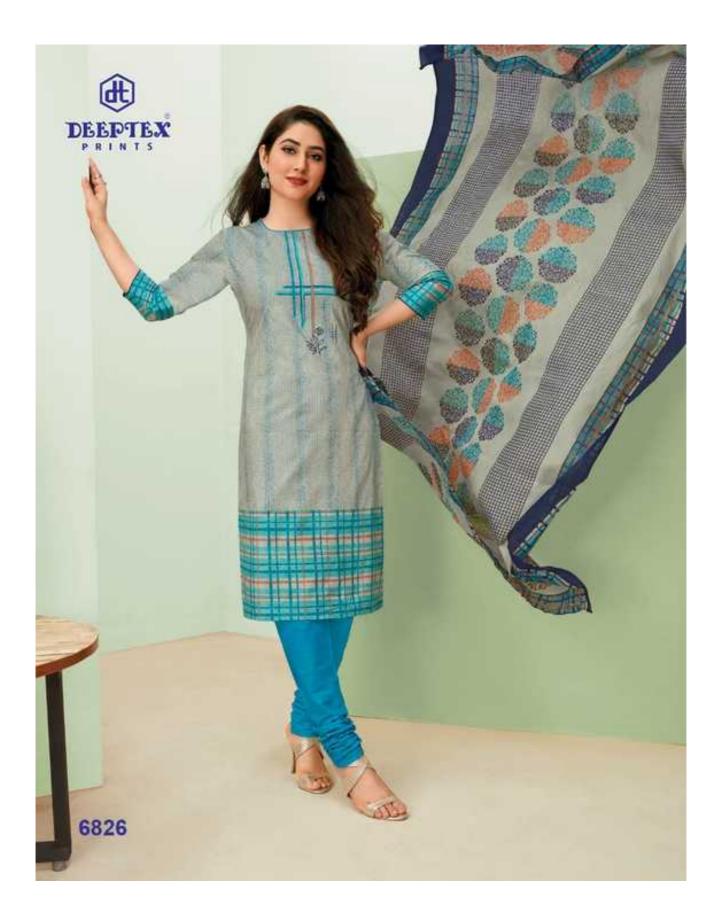

## **DEEPTEX MISS INDIA VOL 68 - Dress Material**

No Of Pieces: 26 Pieces Brand: DEEPTEX PRINTS Type: Unstitched Material /only fabrics Top Fabric: Pure Heavy Cotton Printed 2.50 meters approx Bottom Fabric: Pure Heavy Cotton Printed Approx 2.00 meters approx Dupatta Fabric: Pure Heavy Cotton Printed Approx 2.25 meters approx Packing: Bag Packing Season: All seasons Summer and winter Occasions: Formal And Dailywear Weight: 18 KG