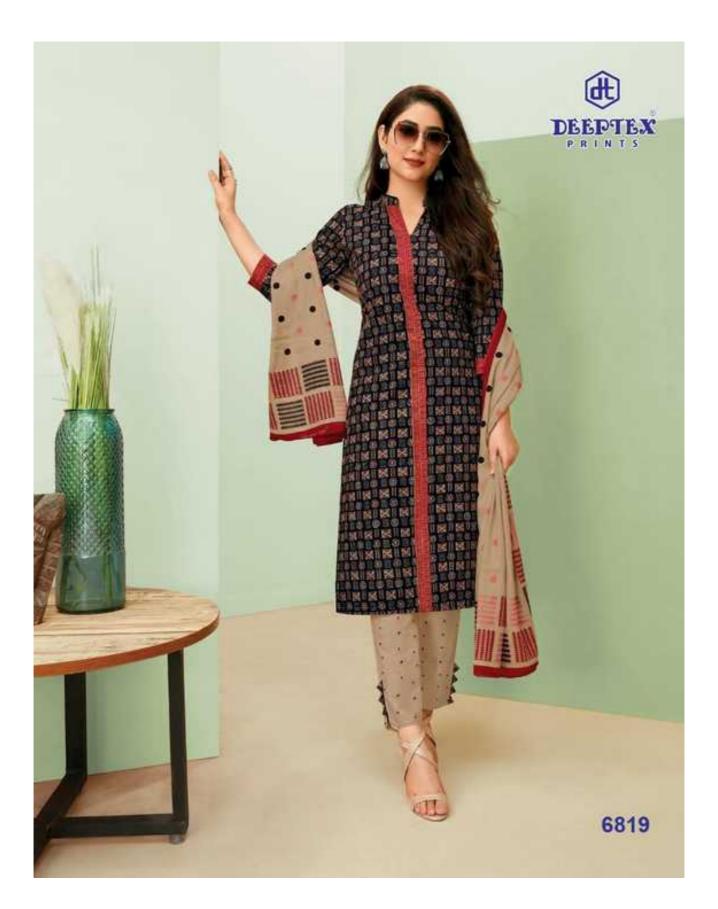

## **DEEPTEX MISS INDIA VOL 68 - Dress Material**

No Of Pieces: 26 Pieces Brand: DEEPTEX PRINTS Type: Unstitched Material /only fabrics Top Fabric: Pure Heavy Cotton Printed 2.50 meters approx Bottom Fabric: Pure Heavy Cotton Printed Approx 2.00 meters approx Dupatta Fabric: Pure Heavy Cotton Printed Approx 2.25 meters approx Packing: Bag Packing Season: All seasons Summer and winter Occasions: Formal And Dailywear Weight: 18 KG