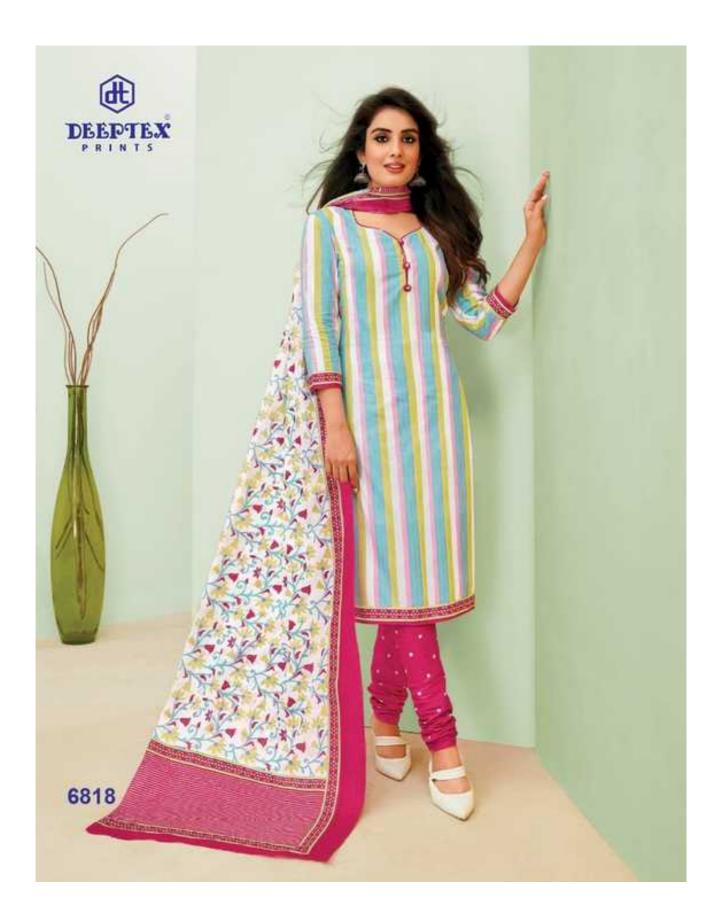

## **DEEPTEX MISS INDIA VOL 68 - Dress Material**

No Of Pieces: 26 Pieces Brand: DEEPTEX PRINTS Type: Unstitched Material /only fabrics Top Fabric: Pure Heavy Cotton Printed 2.50 meters approx Bottom Fabric: Pure Heavy Cotton Printed Approx 2.00 meters approx Dupatta Fabric: Pure Heavy Cotton Printed Approx 2.25 meters approx Packing: Bag Packing Season: All seasons Summer and winter Occasions: Formal And Dailywear Weight: 18 KG