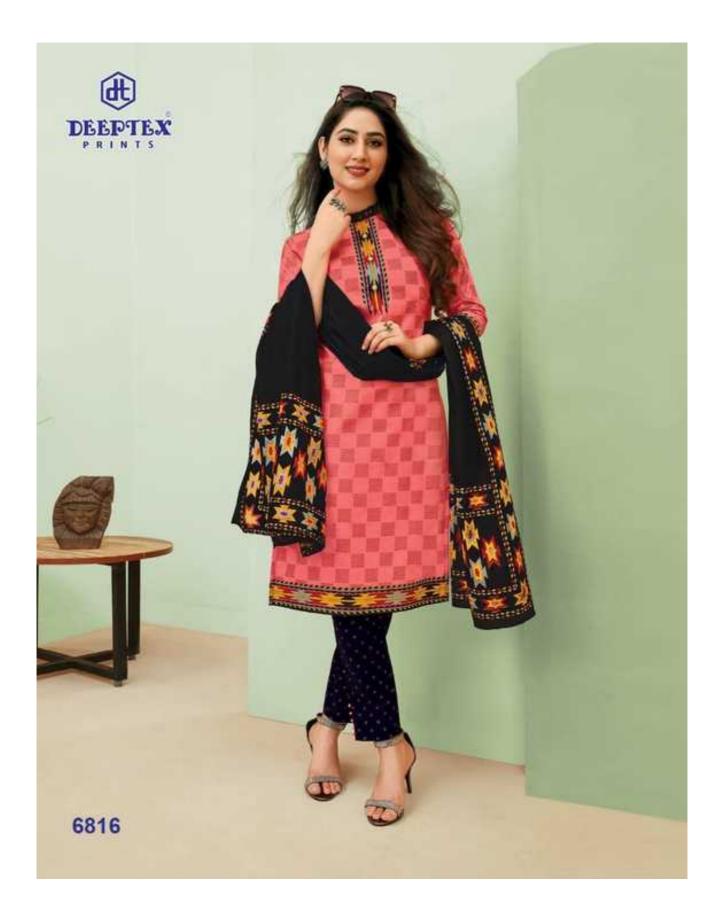

## **DEEPTEX MISS INDIA VOL 68 - Dress Material**

No Of Pieces: 26 Pieces Brand: DEEPTEX PRINTS Type: Unstitched Material /only fabrics Top Fabric: Pure Heavy Cotton Printed 2.50 meters approx Bottom Fabric: Pure Heavy Cotton Printed Approx 2.00 meters approx Dupatta Fabric: Pure Heavy Cotton Printed Approx 2.25 meters approx Packing: Bag Packing Season: All seasons Summer and winter Occasions: Formal And Dailywear Weight: 18 KG