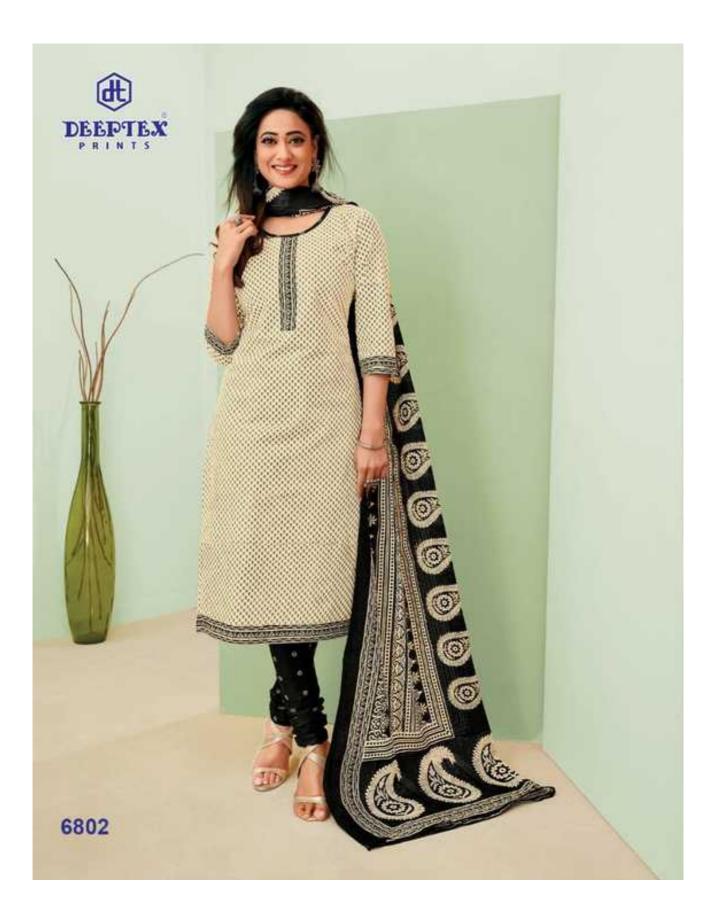

## **DEEPTEX MISS INDIA VOL 68 - Dress Material**

No Of Pieces: 26 Pieces Brand: DEEPTEX PRINTS Type: Unstitched Material /only fabrics Top Fabric: Pure Heavy Cotton Printed 2.50 meters approx Bottom Fabric: Pure Heavy Cotton Printed Approx 2.00 meters approx Dupatta Fabric: Pure Heavy Cotton Printed Approx 2.25 meters approx Packing: Bag Packing Season: All seasons Summer and winter Occasions: Formal And Dailywear Weight: 18 KG