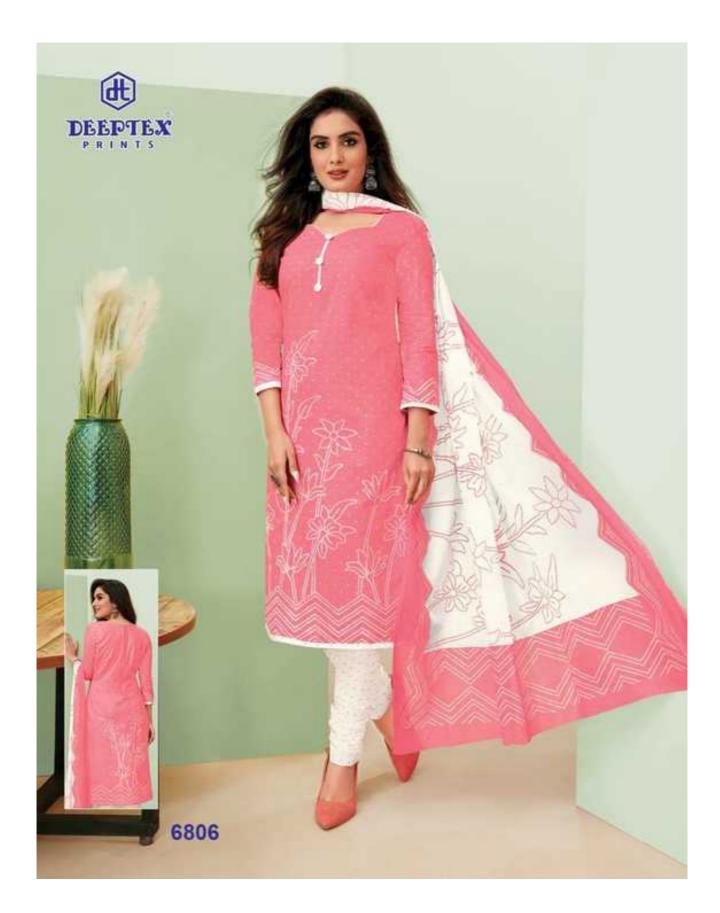

## **DEEPTEX MISS INDIA VOL 68 - Dress Material**

No Of Pieces: 26 Pieces Brand: DEEPTEX PRINTS Type: Unstitched Material /only fabrics Top Fabric: Pure Heavy Cotton Printed 2.50 meters approx Bottom Fabric: Pure Heavy Cotton Printed Approx 2.00 meters approx Dupatta Fabric: Pure Heavy Cotton Printed Approx 2.25 meters approx Packing: Bag Packing Season: All seasons Summer and winter Occasions: Formal And Dailywear Weight: 18 KG