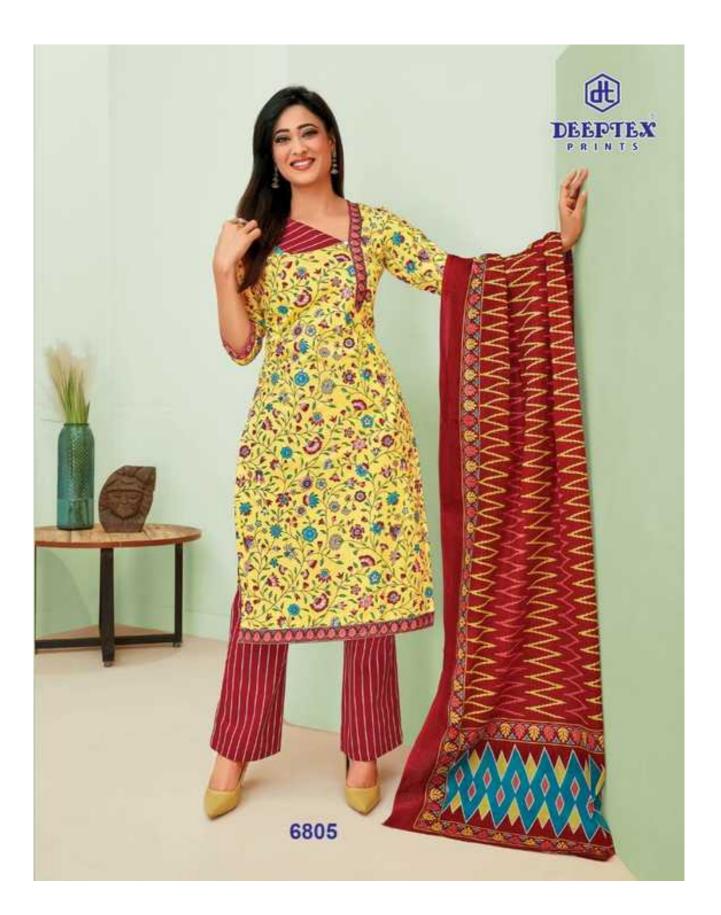

## **DEEPTEX MISS INDIA VOL 68 - Dress Material**

No Of Pieces: 26 Pieces Brand: DEEPTEX PRINTS Type: Unstitched Material /only fabrics Top Fabric: Pure Heavy Cotton Printed 2.50 meters approx Bottom Fabric: Pure Heavy Cotton Printed Approx 2.00 meters approx Dupatta Fabric: Pure Heavy Cotton Printed Approx 2.25 meters approx Packing: Bag Packing Season: All seasons Summer and winter Occasions: Formal And Dailywear Weight: 18 KG