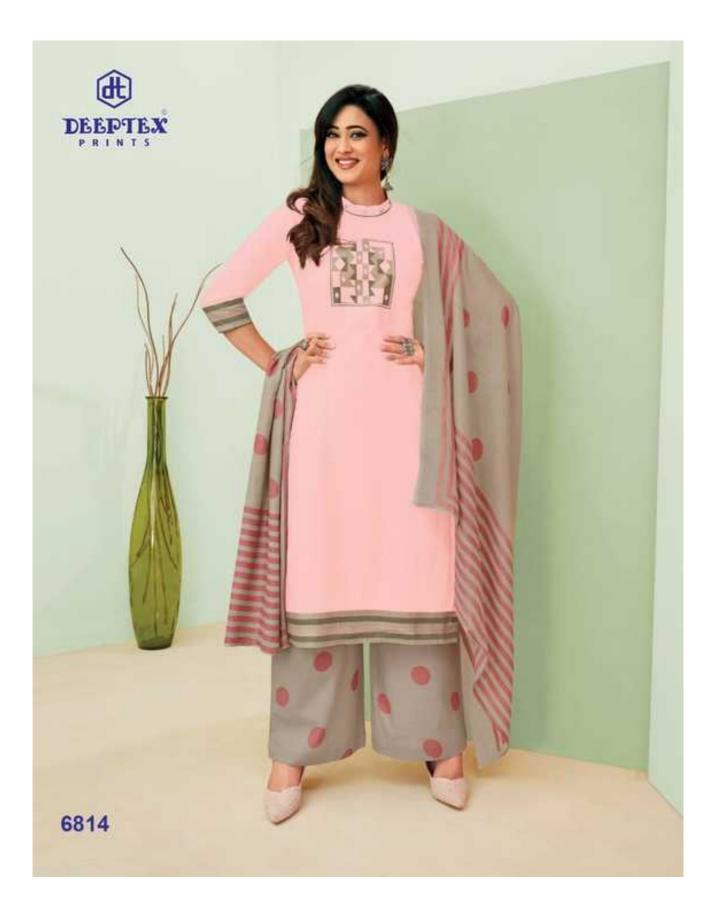

## **DEEPTEX MISS INDIA VOL 68 - Dress Material**

No Of Pieces: 26 Pieces Brand: DEEPTEX PRINTS Type: Unstitched Material /only fabrics Top Fabric: Pure Heavy Cotton Printed 2.50 meters approx Bottom Fabric: Pure Heavy Cotton Printed Approx 2.00 meters approx Dupatta Fabric: Pure Heavy Cotton Printed Approx 2.25 meters approx Packing: Bag Packing Season: All seasons Summer and winter Occasions: Formal And Dailywear Weight: 18 KG