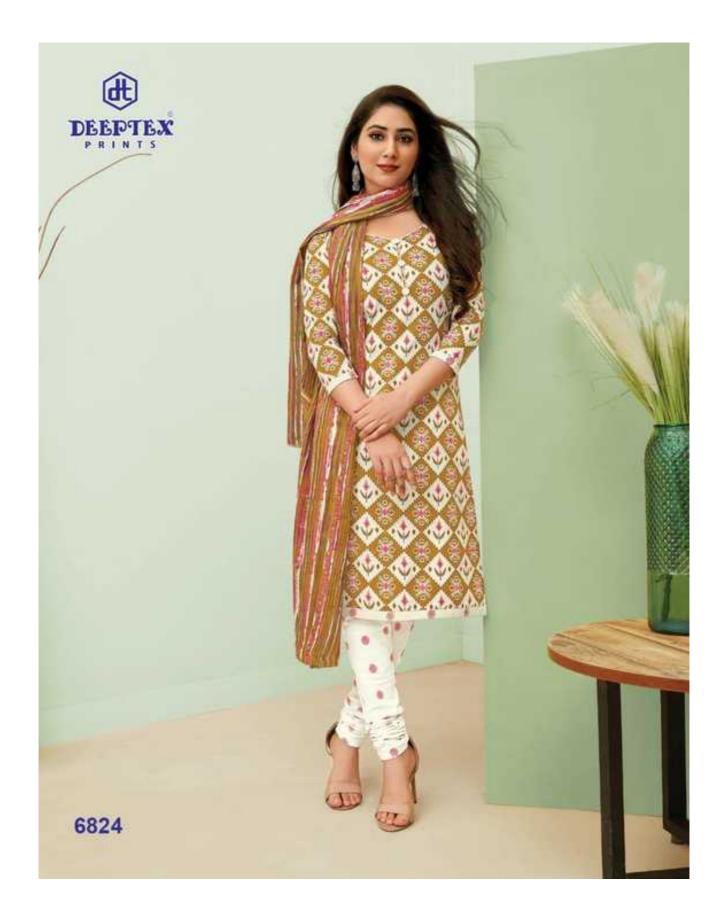

## **DEEPTEX MISS INDIA VOL 68 - Dress Material**

No Of Pieces: 26 Pieces Brand: DEEPTEX PRINTS Type: Unstitched Material /only fabrics Top Fabric: Pure Heavy Cotton Printed 2.50 meters approx Bottom Fabric: Pure Heavy Cotton Printed Approx 2.00 meters approx Dupatta Fabric: Pure Heavy Cotton Printed Approx 2.25 meters approx Packing: Bag Packing Season: All seasons Summer and winter Occasions: Formal And Dailywear Weight: 18 KG