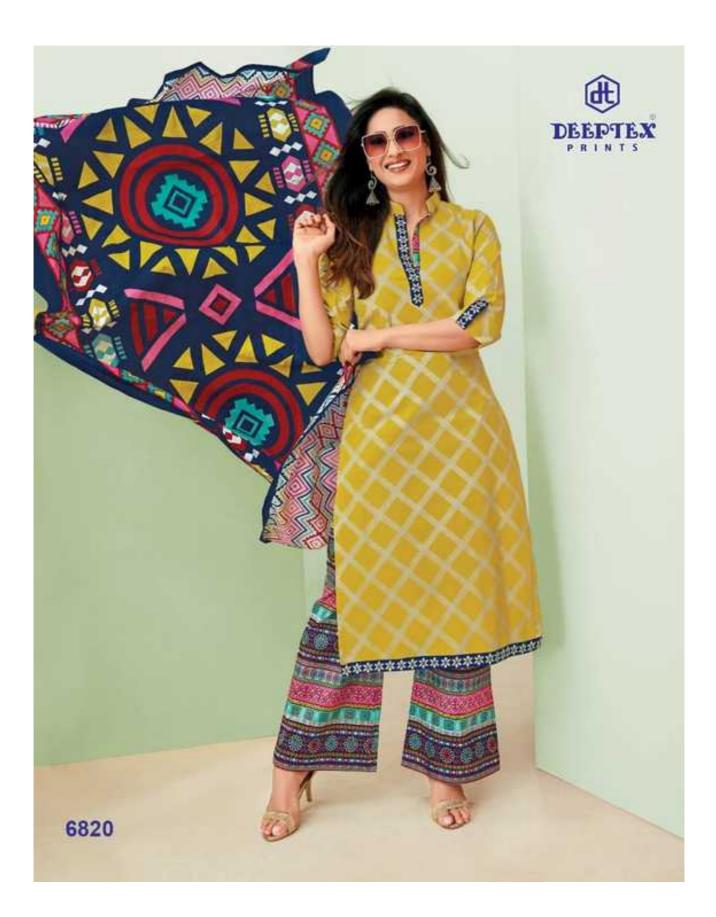

## **DEEPTEX MISS INDIA VOL 68 - Dress Material**

No Of Pieces: 26 Pieces Brand: DEEPTEX PRINTS Type: Unstitched Material /only fabrics Top Fabric: Pure Heavy Cotton Printed 2.50 meters approx Bottom Fabric: Pure Heavy Cotton Printed Approx 2.00 meters approx Dupatta Fabric: Pure Heavy Cotton Printed Approx 2.25 meters approx Packing: Bag Packing Season: All seasons Summer and winter Occasions: Formal And Dailywear Weight: 18 KG