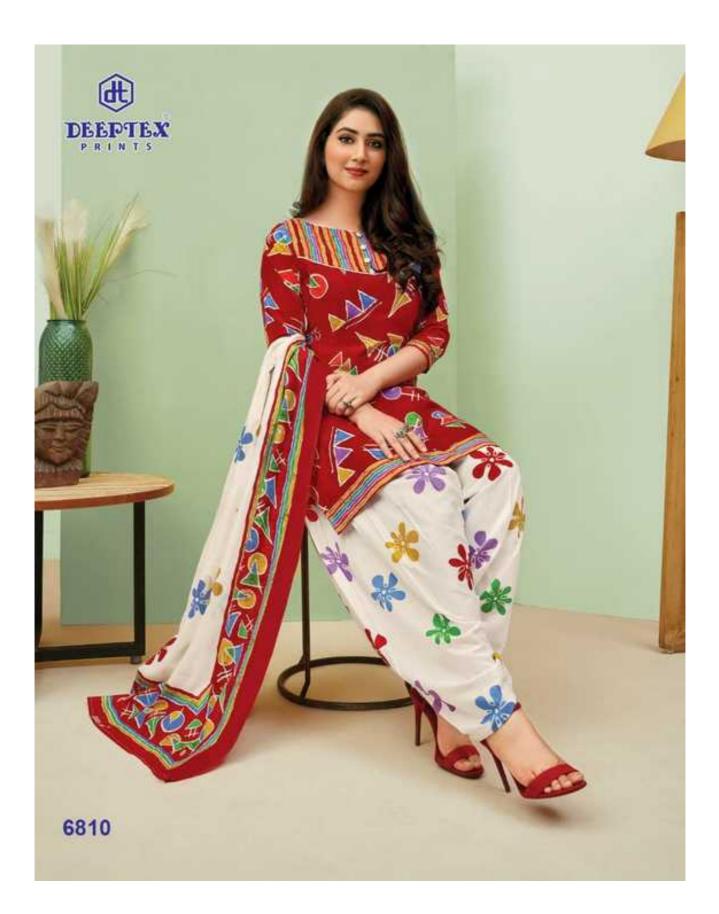

## **DEEPTEX MISS INDIA VOL 68 - Dress Material**

No Of Pieces: 26 Pieces Brand: DEEPTEX PRINTS Type: Unstitched Material /only fabrics Top Fabric: Pure Heavy Cotton Printed 2.50 meters approx Bottom Fabric: Pure Heavy Cotton Printed Approx 2.00 meters approx Dupatta Fabric: Pure Heavy Cotton Printed Approx 2.25 meters approx Packing: Bag Packing Season: All seasons Summer and winter Occasions: Formal And Dailywear Weight: 18 KG