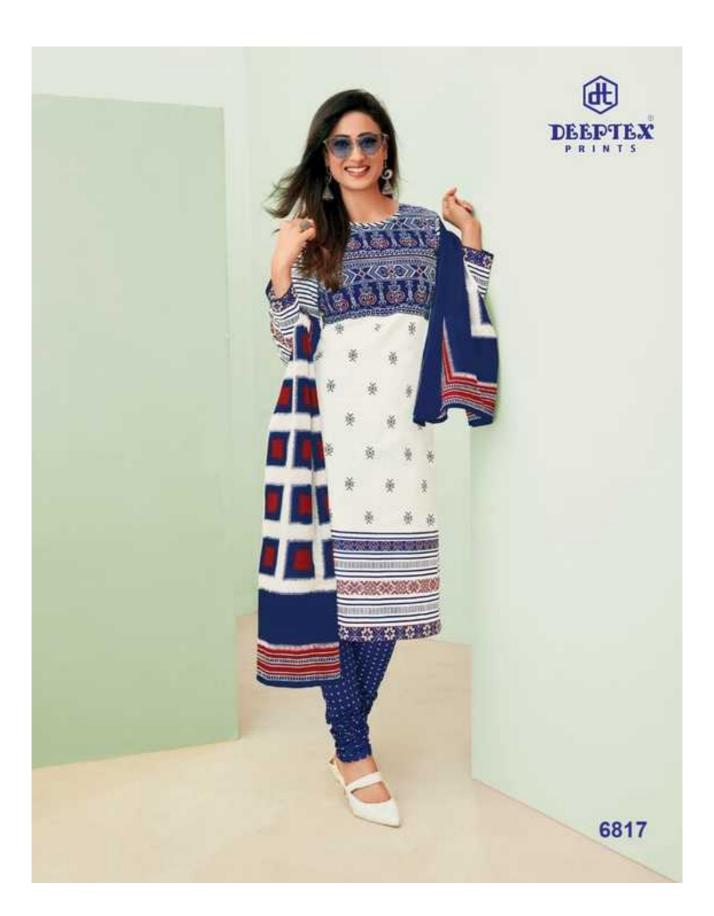

## **DEEPTEX MISS INDIA VOL 68 - Dress Material**

No Of Pieces: 26 Pieces Brand: DEEPTEX PRINTS Type: Unstitched Material /only fabrics Top Fabric: Pure Heavy Cotton Printed 2.50 meters approx Bottom Fabric: Pure Heavy Cotton Printed Approx 2.00 meters approx Dupatta Fabric: Pure Heavy Cotton Printed Approx 2.25 meters approx Packing: Bag Packing Season: All seasons Summer and winter Occasions: Formal And Dailywear Weight: 18 KG