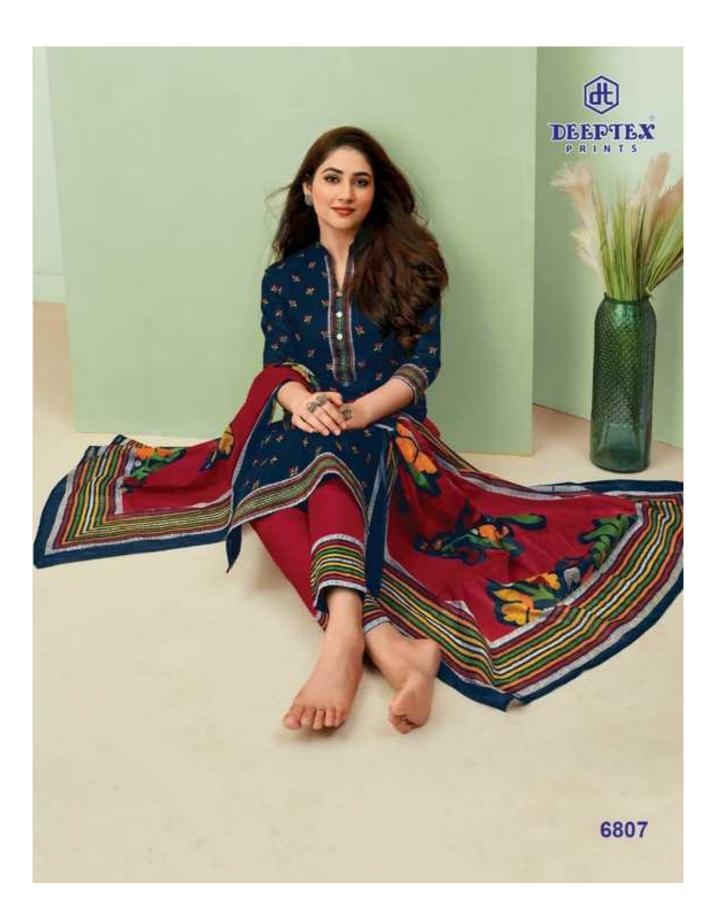

## **DEEPTEX MISS INDIA VOL 68 - Dress Material**

No Of Pieces: 26 Pieces Brand: DEEPTEX PRINTS Type: Unstitched Material /only fabrics Top Fabric: Pure Heavy Cotton Printed 2.50 meters approx Bottom Fabric: Pure Heavy Cotton Printed Approx 2.00 meters approx Dupatta Fabric: Pure Heavy Cotton Printed Approx 2.25 meters approx Packing: Bag Packing Season: All seasons Summer and winter Occasions: Formal And Dailywear Weight: 18 KG