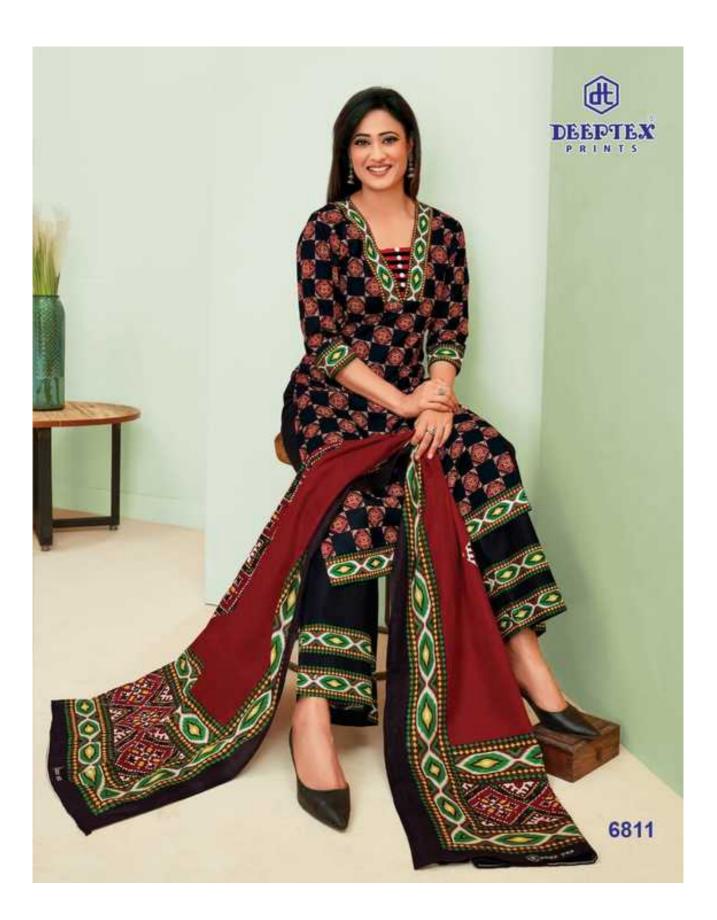

## **DEEPTEX MISS INDIA VOL 68 - Dress Material**

No Of Pieces: 26 Pieces Brand: DEEPTEX PRINTS Type: Unstitched Material /only fabrics Top Fabric: Pure Heavy Cotton Printed 2.50 meters approx Bottom Fabric: Pure Heavy Cotton Printed Approx 2.00 meters approx Dupatta Fabric: Pure Heavy Cotton Printed Approx 2.25 meters approx Packing: Bag Packing Season: All seasons Summer and winter Occasions: Formal And Dailywear Weight: 18 KG