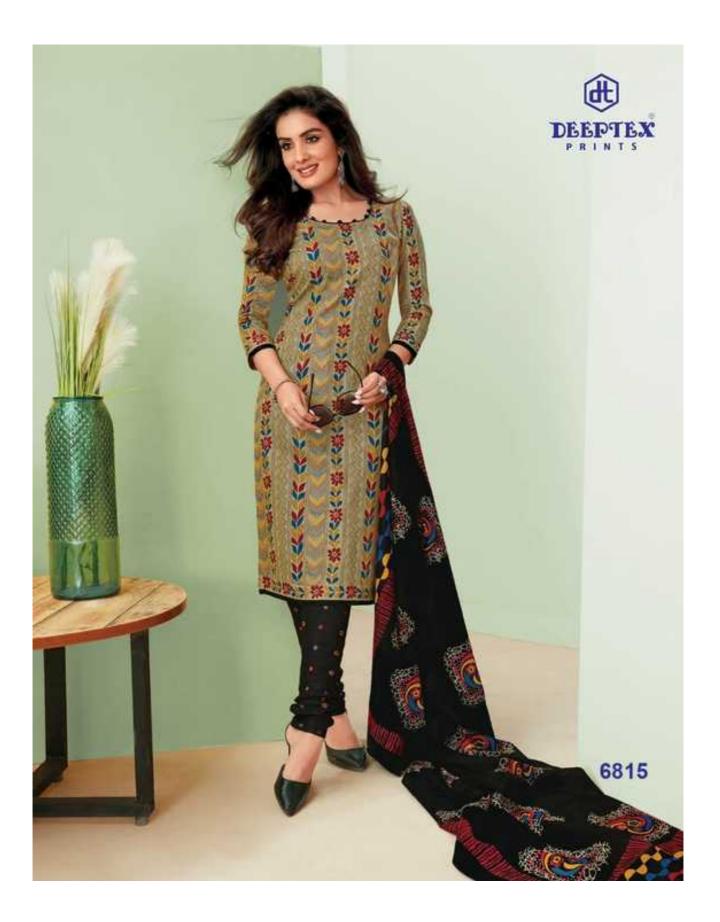

## **DEEPTEX MISS INDIA VOL 68 - Dress Material**

No Of Pieces: 26 Pieces Brand: DEEPTEX PRINTS Type: Unstitched Material /only fabrics Top Fabric: Pure Heavy Cotton Printed 2.50 meters approx Bottom Fabric: Pure Heavy Cotton Printed Approx 2.00 meters approx Dupatta Fabric: Pure Heavy Cotton Printed Approx 2.25 meters approx Packing: Bag Packing Season: All seasons Summer and winter Occasions: Formal And Dailywear Weight: 18 KG