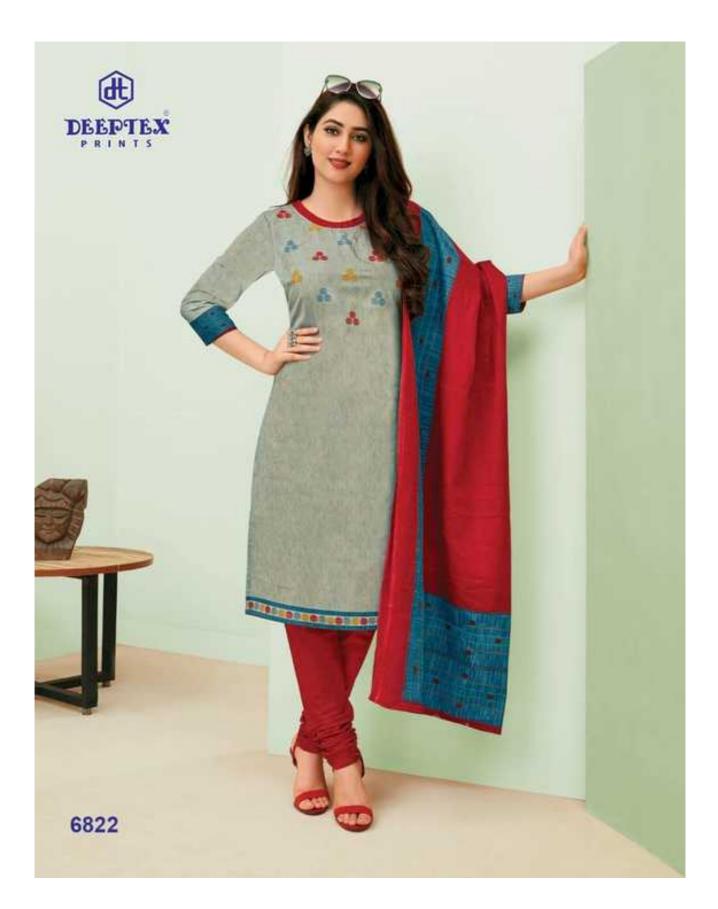

## **DEEPTEX MISS INDIA VOL 68 - Dress Material**

No Of Pieces: 26 Pieces Brand: DEEPTEX PRINTS Type: Unstitched Material /only fabrics Top Fabric: Pure Heavy Cotton Printed 2.50 meters approx Bottom Fabric: Pure Heavy Cotton Printed Approx 2.00 meters approx Dupatta Fabric: Pure Heavy Cotton Printed Approx 2.25 meters approx Packing: Bag Packing Season: All seasons Summer and winter Occasions: Formal And Dailywear Weight: 18 KG