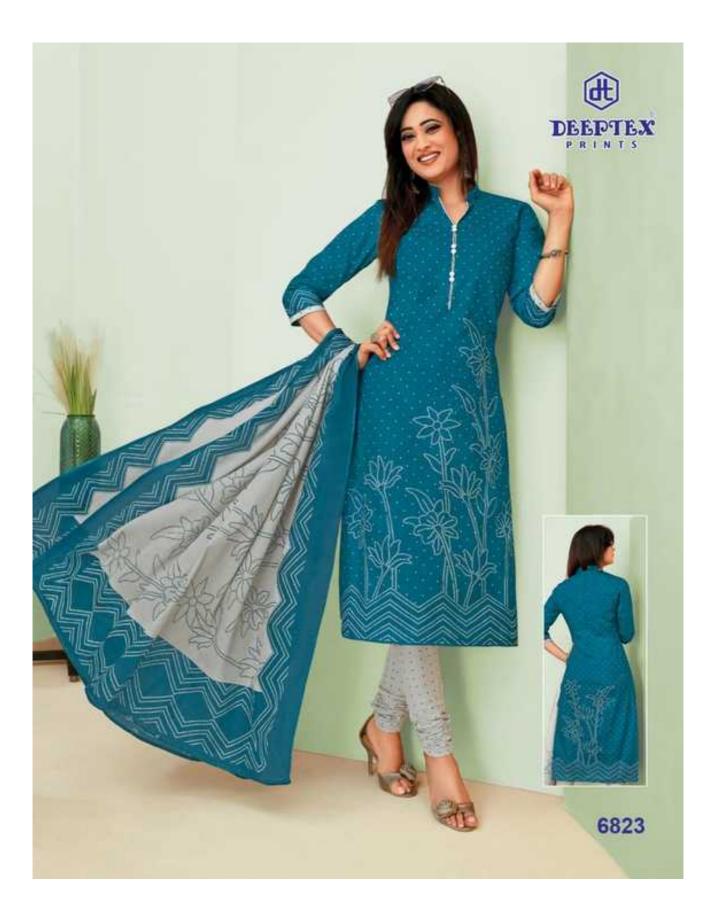

## **DEEPTEX MISS INDIA VOL 68 - Dress Material**

No Of Pieces: 26 Pieces Brand: DEEPTEX PRINTS Type: Unstitched Material /only fabrics Top Fabric: Pure Heavy Cotton Printed 2.50 meters approx Bottom Fabric: Pure Heavy Cotton Printed Approx 2.00 meters approx Dupatta Fabric: Pure Heavy Cotton Printed Approx 2.25 meters approx Packing: Bag Packing Season: All seasons Summer and winter Occasions: Formal And Dailywear Weight: 18 KG