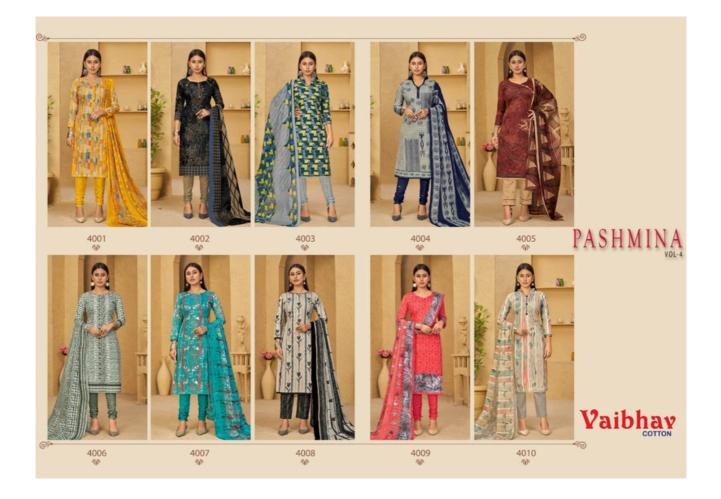

## **DEEPTEX MISS INDIA VOL 68 - Dress Material**

No Of Pieces: 26 Pieces Brand: DEEPTEX PRINTS Type: Unstitched Material /only fabrics Top Fabric: Pure Heavy Cotton Printed 2.50 meters approx Bottom Fabric: Pure Heavy Cotton Printed Approx 2.00 meters approx Dupatta Fabric: Pure Heavy Cotton Printed Approx 2.25 meters approx Packing: Bag Packing Season: All seasons Summer and winter Occasions: Formal And Dailywear Weight: 18 KG













































FOR TRADE ENQUIRY

## **DEVDEEP TEXTILES**

Dhoraji Read, Niear Riy, Crossing, jepper-360370, (Gujarat) India. Mob.: 93160-56088 / 72260-72088 - Tel.: 91-2823-222085 Email:::samir.deepeck@gmail.com

· COMPLIMENTARY COPY · NOT FOR SALE

connective interest

TRU - www.glot.com - Email: Info@glot.com