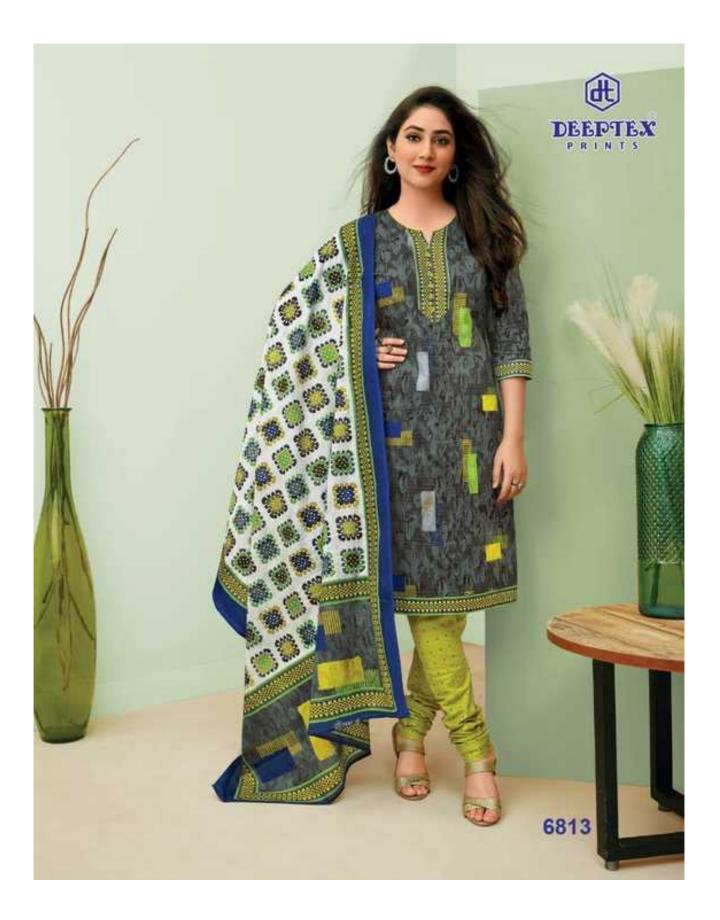

## **DEEPTEX MISS INDIA VOL 68 - Dress Material**

No Of Pieces: 26 Pieces Brand: DEEPTEX PRINTS Type: Unstitched Material /only fabrics Top Fabric: Pure Heavy Cotton Printed 2.50 meters approx Bottom Fabric: Pure Heavy Cotton Printed Approx 2.00 meters approx Dupatta Fabric: Pure Heavy Cotton Printed Approx 2.25 meters approx Packing: Bag Packing Season: All seasons Summer and winter Occasions: Formal And Dailywear Weight: 18 KG