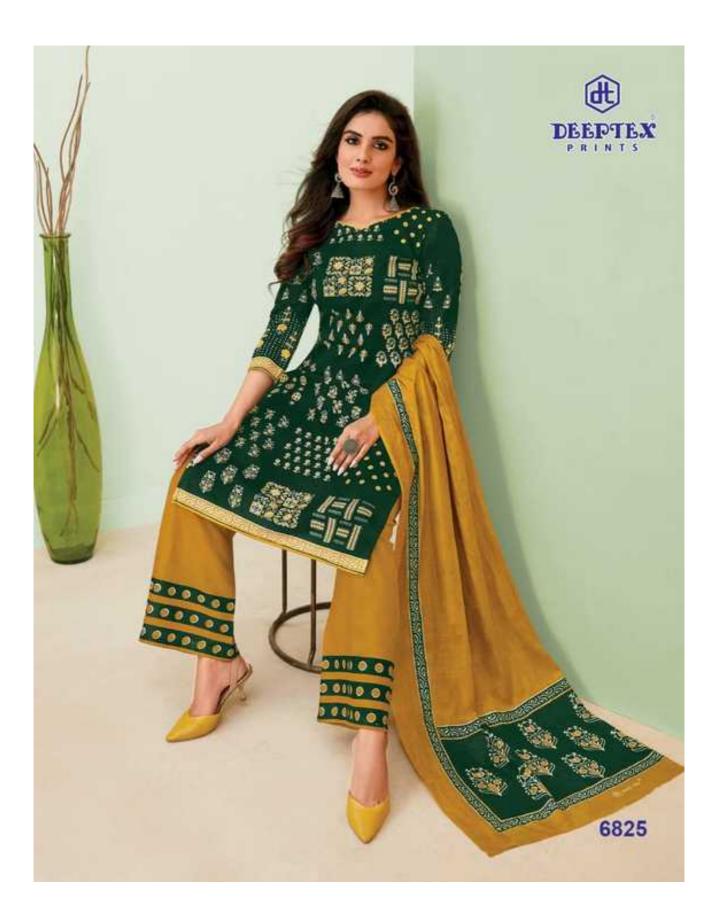

## **DEEPTEX MISS INDIA VOL 68 - Dress Material**

No Of Pieces: 26 Pieces Brand: DEEPTEX PRINTS Type: Unstitched Material /only fabrics Top Fabric: Pure Heavy Cotton Printed 2.50 meters approx Bottom Fabric: Pure Heavy Cotton Printed Approx 2.00 meters approx Dupatta Fabric: Pure Heavy Cotton Printed Approx 2.25 meters approx Packing: Bag Packing Season: All seasons Summer and winter Occasions: Formal And Dailywear Weight: 18 KG