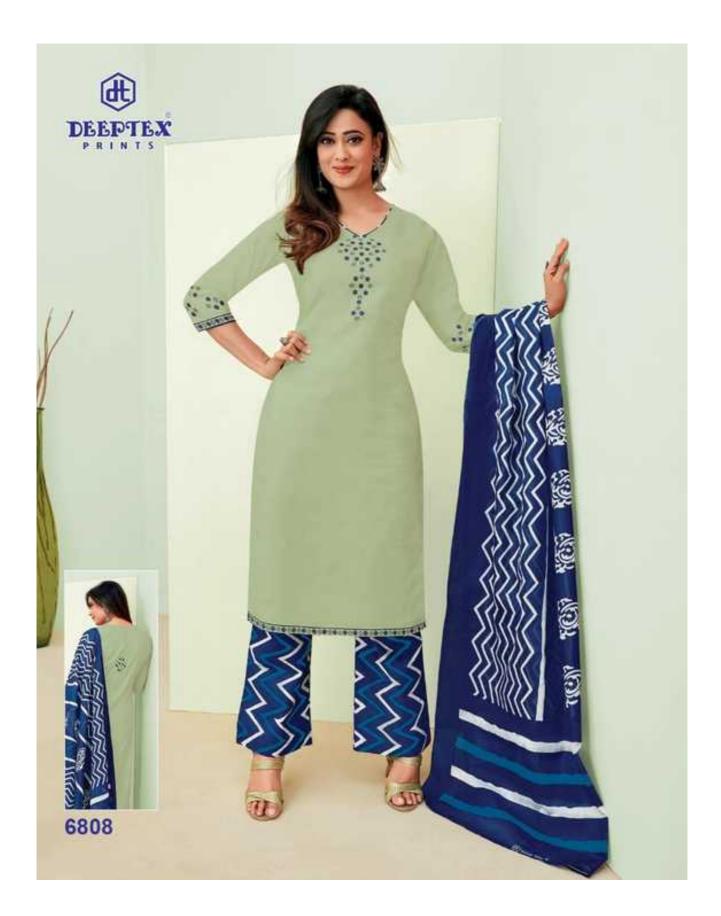

## **DEEPTEX MISS INDIA VOL 68 - Dress Material**

No Of Pieces: 26 Pieces Brand: DEEPTEX PRINTS Type: Unstitched Material /only fabrics Top Fabric: Pure Heavy Cotton Printed 2.50 meters approx Bottom Fabric: Pure Heavy Cotton Printed Approx 2.00 meters approx Dupatta Fabric: Pure Heavy Cotton Printed Approx 2.25 meters approx Packing: Bag Packing Season: All seasons Summer and winter Occasions: Formal And Dailywear Weight: 18 KG