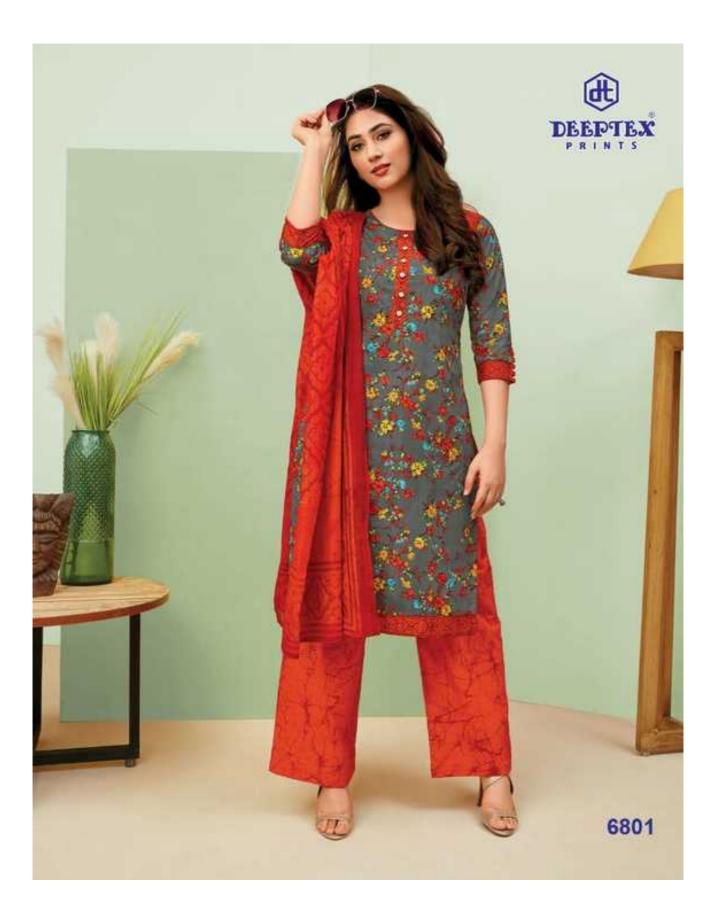

## **DEEPTEX MISS INDIA VOL 68 - Dress Material**

No Of Pieces: 26 Pieces Brand: DEEPTEX PRINTS Type: Unstitched Material /only fabrics Top Fabric: Pure Heavy Cotton Printed 2.50 meters approx Bottom Fabric: Pure Heavy Cotton Printed Approx 2.00 meters approx Dupatta Fabric: Pure Heavy Cotton Printed Approx 2.25 meters approx Packing: Bag Packing Season: All seasons Summer and winter Occasions: Formal And Dailywear Weight: 18 KG