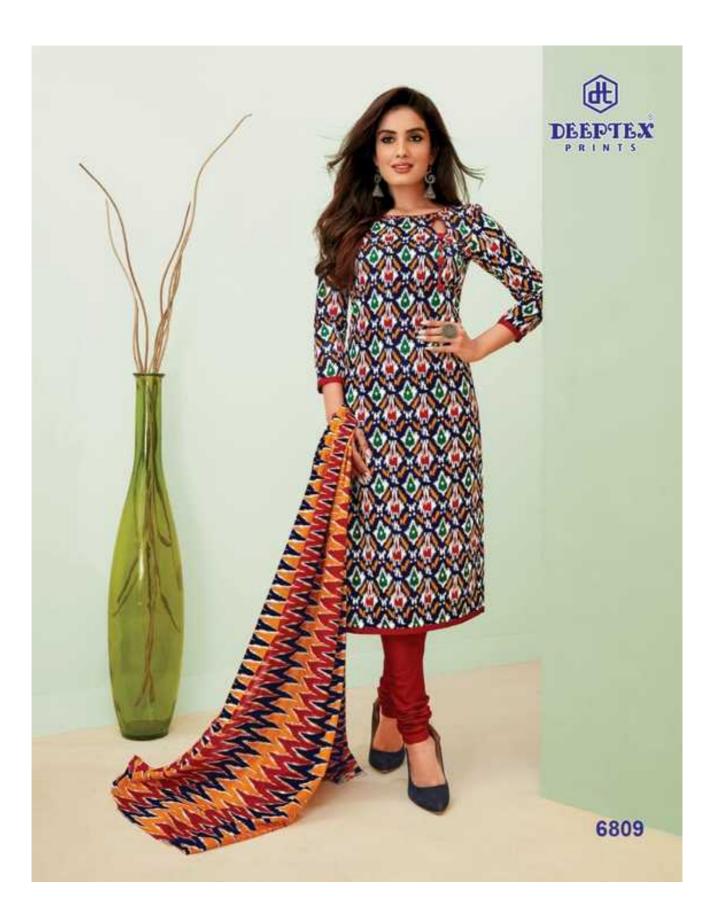

## **DEEPTEX MISS INDIA VOL 68 - Dress Material**

No Of Pieces: 26 Pieces Brand: DEEPTEX PRINTS Type: Unstitched Material /only fabrics Top Fabric: Pure Heavy Cotton Printed 2.50 meters approx Bottom Fabric: Pure Heavy Cotton Printed Approx 2.00 meters approx Dupatta Fabric: Pure Heavy Cotton Printed Approx 2.25 meters approx Packing: Bag Packing Season: All seasons Summer and winter Occasions: Formal And Dailywear Weight: 18 KG