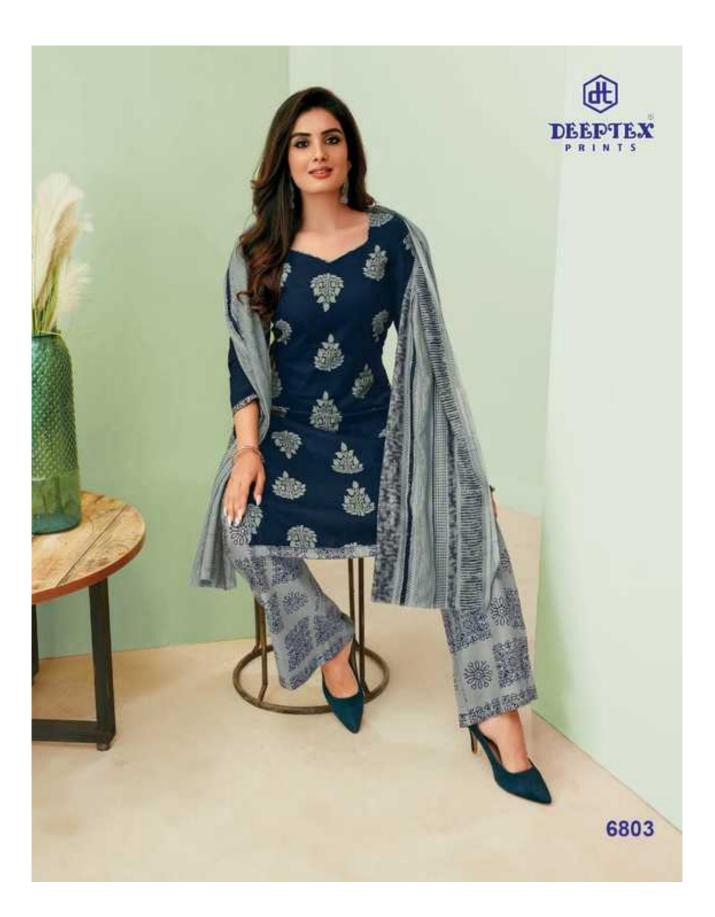

## **DEEPTEX MISS INDIA VOL 68 - Dress Material**

No Of Pieces: 26 Pieces Brand: DEEPTEX PRINTS Type: Unstitched Material /only fabrics Top Fabric: Pure Heavy Cotton Printed 2.50 meters approx Bottom Fabric: Pure Heavy Cotton Printed Approx 2.00 meters approx Dupatta Fabric: Pure Heavy Cotton Printed Approx 2.25 meters approx Packing: Bag Packing Season: All seasons Summer and winter Occasions: Formal And Dailywear Weight: 18 KG