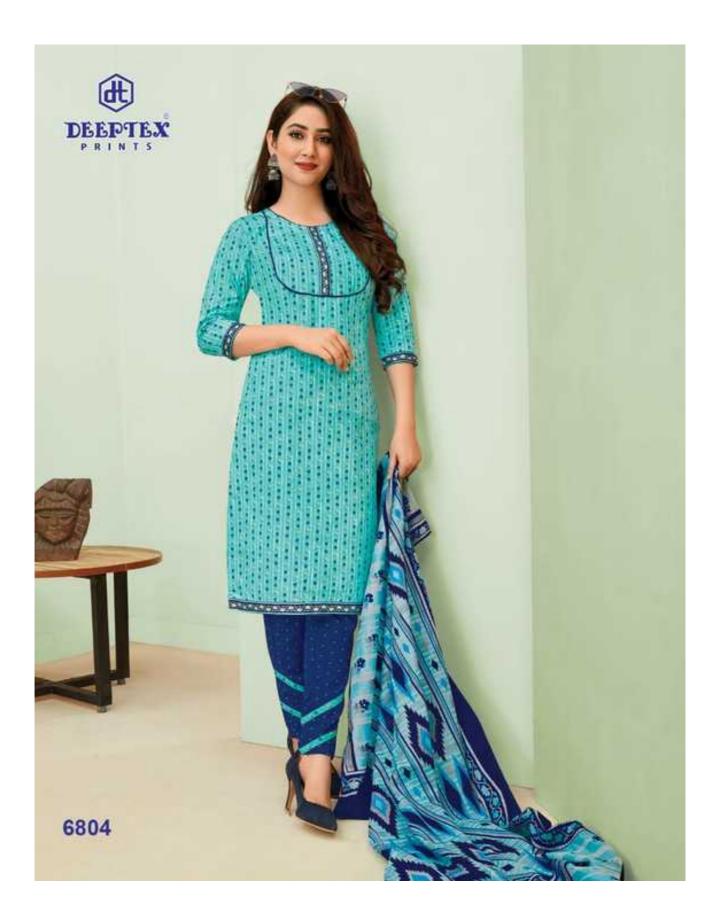

## **DEEPTEX MISS INDIA VOL 68 - Dress Material**

No Of Pieces: 26 Pieces Brand: DEEPTEX PRINTS Type: Unstitched Material /only fabrics Top Fabric: Pure Heavy Cotton Printed 2.50 meters approx Bottom Fabric: Pure Heavy Cotton Printed Approx 2.00 meters approx Dupatta Fabric: Pure Heavy Cotton Printed Approx 2.25 meters approx Packing: Bag Packing Season: All seasons Summer and winter Occasions: Formal And Dailywear Weight: 18 KG