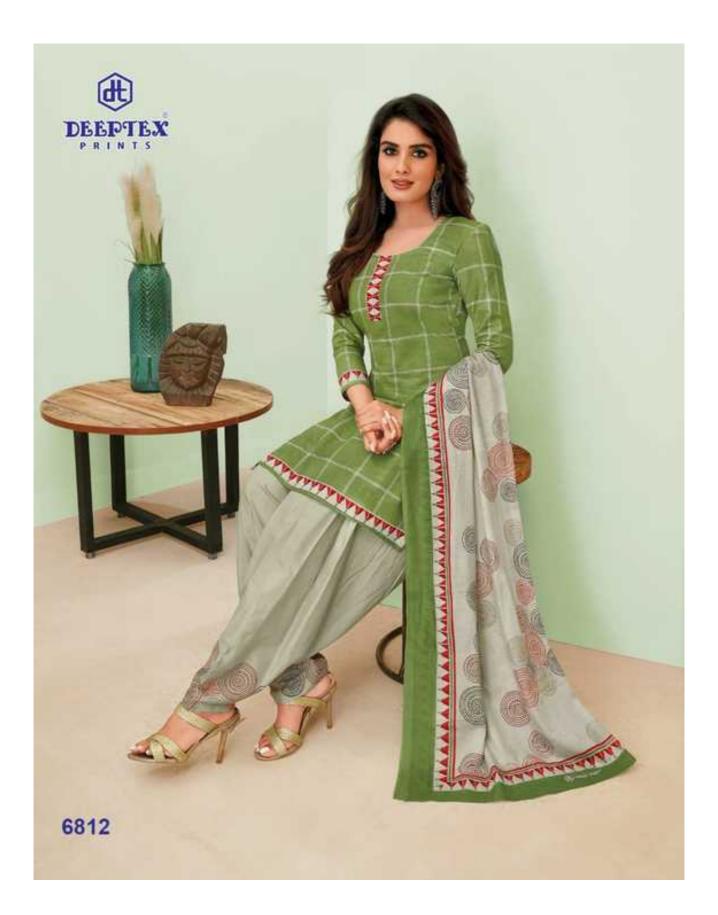

## **DEEPTEX MISS INDIA VOL 68 - Dress Material**

No Of Pieces: 26 Pieces Brand: DEEPTEX PRINTS Type: Unstitched Material /only fabrics Top Fabric: Pure Heavy Cotton Printed 2.50 meters approx Bottom Fabric: Pure Heavy Cotton Printed Approx 2.00 meters approx Dupatta Fabric: Pure Heavy Cotton Printed Approx 2.25 meters approx Packing: Bag Packing Season: All seasons Summer and winter Occasions: Formal And Dailywear Weight: 18 KG