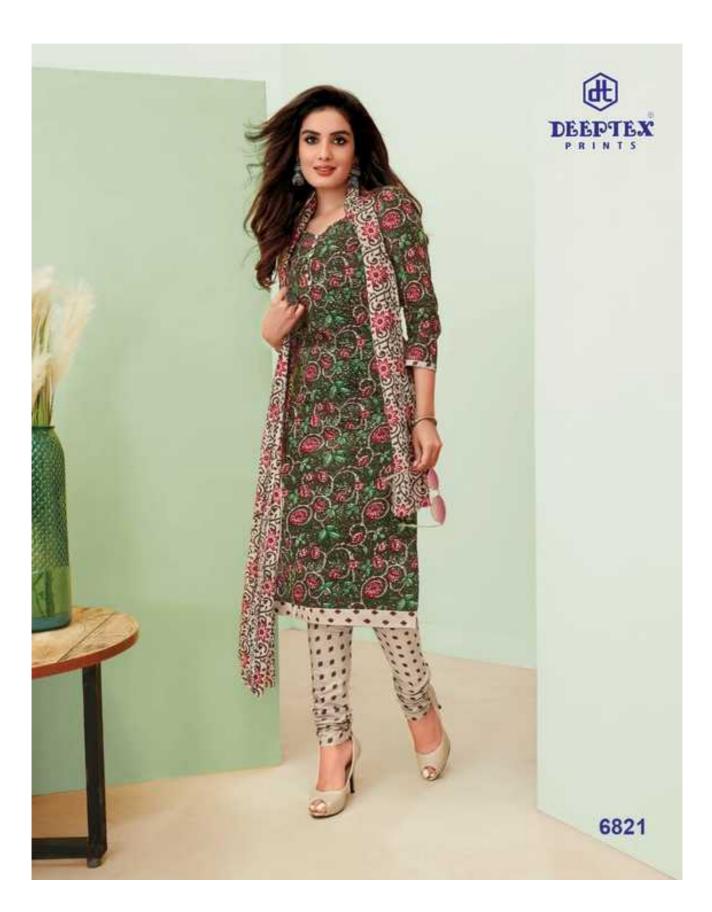

## **DEEPTEX MISS INDIA VOL 68 - Dress Material**

No Of Pieces: 26 Pieces Brand: DEEPTEX PRINTS Type: Unstitched Material /only fabrics Top Fabric: Pure Heavy Cotton Printed 2.50 meters approx Bottom Fabric: Pure Heavy Cotton Printed Approx 2.00 meters approx Dupatta Fabric: Pure Heavy Cotton Printed Approx 2.25 meters approx Packing: Bag Packing Season: All seasons Summer and winter Occasions: Formal And Dailywear Weight: 18 KG