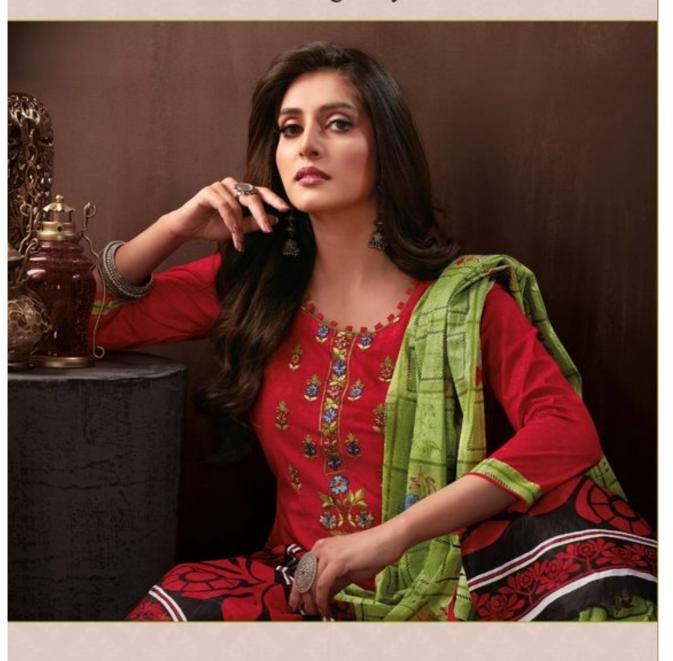

## **BALAJI RASBERRY VOL 7 - Dress Material**

No Of Pieces: 12 Pieces

**Brand: BALAJI COTTON** 

Type: Unstitched Material /Only fabrics

Top Fabric: Pure Heavy Cotton Printed With Fancy Embroidery work 2.50 Meters approx

**Bottom Fabric**: Pure Heavy Cotton Printed 2.50 meters approx **Dupatta Fabric**: Pure Cotton Mal Mal printed 2.25 meters approx

Packing: Pouch + Bag

Occasions: Party and Dailywear

Season: All seasons summer and winter

Weight: 10 KG

Rise up to the pinnacle of fashion and glorify the world.