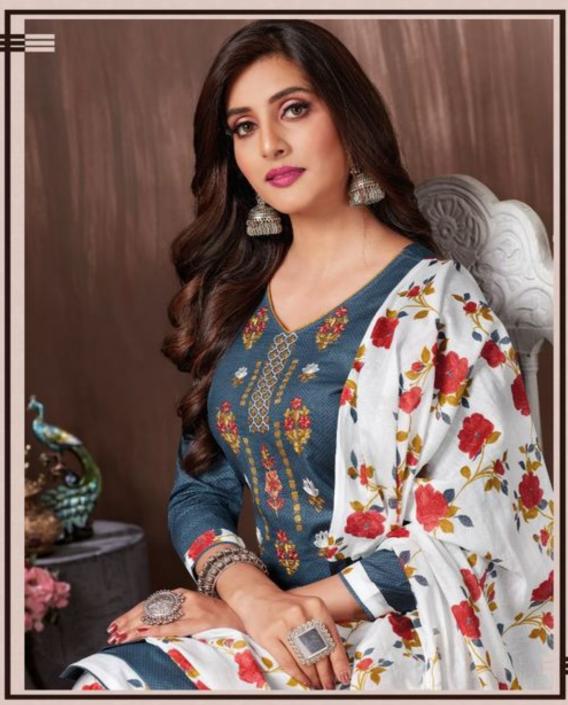

## **BALAJI RASBERRY VOL 7 - Dress Material**

No Of Pieces: 12 Pieces

**Brand: BALAJI COTTON** 

Type: Unstitched Material /Only fabrics

Top Fabric: Pure Heavy Cotton Printed With Fancy Embroidery work 2.50 Meters approx

**Bottom Fabric**: Pure Heavy Cotton Printed 2.50 meters approx **Dupatta Fabric**: Pure Cotton Mal Mal printed 2.25 meters approx

Packing: Pouch + Bag

Occasions: Party and Dailywear

Season: All seasons summer and winter

Weight: 10 KG

Rise up to the pinnacle of fashion and glorify the world.