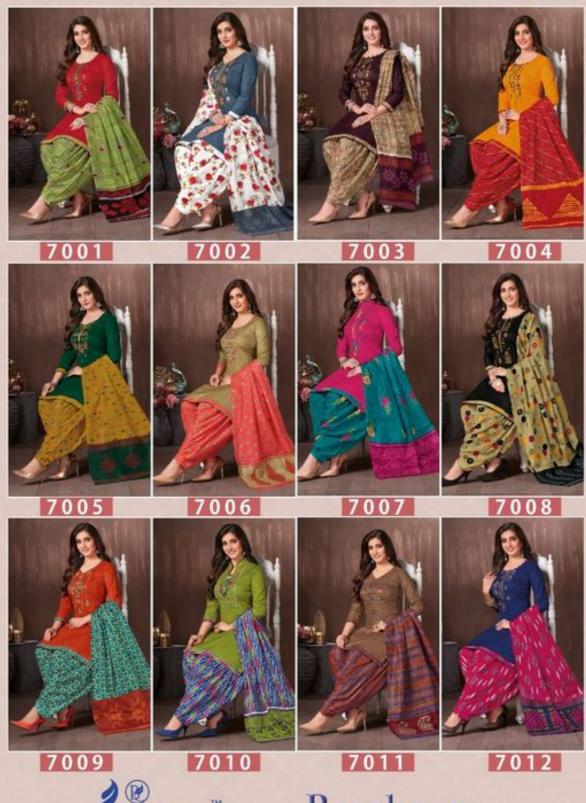

## **BALAJI RASBERRY VOL 7 - Dress Material**

No Of Pieces: 12 Pieces

**Brand: BALAJI COTTON** 

Type: Unstitched Material /Only fabrics

Top Fabric: Pure Heavy Cotton Printed With Fancy Embroidery work 2.50 Meters approx

**Bottom Fabric**: Pure Heavy Cotton Printed 2.50 meters approx **Dupatta Fabric**: Pure Cotton Mal Mal printed 2.25 meters approx

Packing: Pouch + Bag

Occasions: Party and Dailywear

Season: All seasons summer and winter

Weight: 10 KG

Rise up to the pinnacle of fashion and glorify the world.