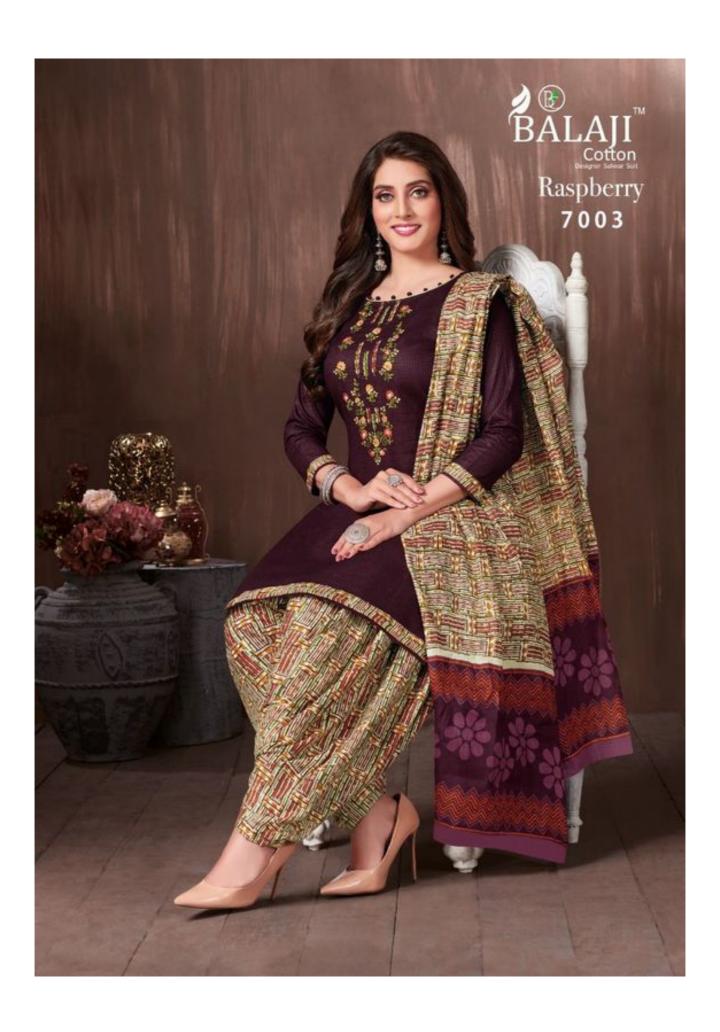

## **BALAJI RASBERRY VOL 7 - Dress Material**

No Of Pieces: 12 Pieces

**Brand: BALAJI COTTON** 

Type: Unstitched Material /Only fabrics

Top Fabric: Pure Heavy Cotton Printed With Fancy Embroidery work 2.50 Meters approx

**Bottom Fabric**: Pure Heavy Cotton Printed 2.50 meters approx **Dupatta Fabric**: Pure Cotton Mal Mal printed 2.25 meters approx

Packing: Pouch + Bag

Occasions: Party and Dailywear

Season: All seasons summer and winter

## LAVALI

Rise up to the pinnacle of fashion and glorify the world.

Raspberry Vol-7