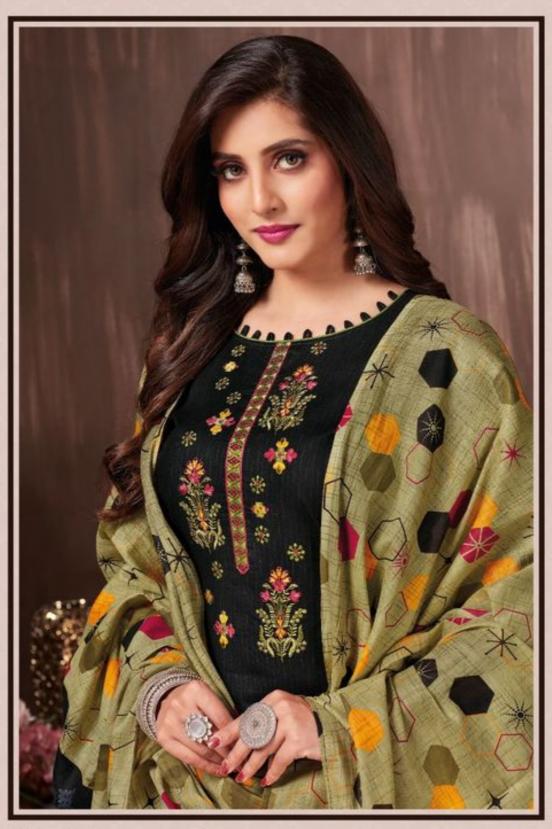

## **BALAJI RASBERRY VOL 7 - Dress Material**

No Of Pieces: 12 Pieces

**Brand: BALAJI COTTON** 

Type: Unstitched Material /Only fabrics

Top Fabric: Pure Heavy Cotton Printed With Fancy Embroidery work 2.50 Meters approx

**Bottom Fabric**: Pure Heavy Cotton Printed 2.50 meters approx **Dupatta Fabric**: Pure Cotton Mal Mal printed 2.25 meters approx

Packing: Pouch + Bag

Occasions: Party and Dailywear

Season: All seasons summer and winter

Weight: 10 KG

Rise up to the pinnacle of fashion and glorify the world.