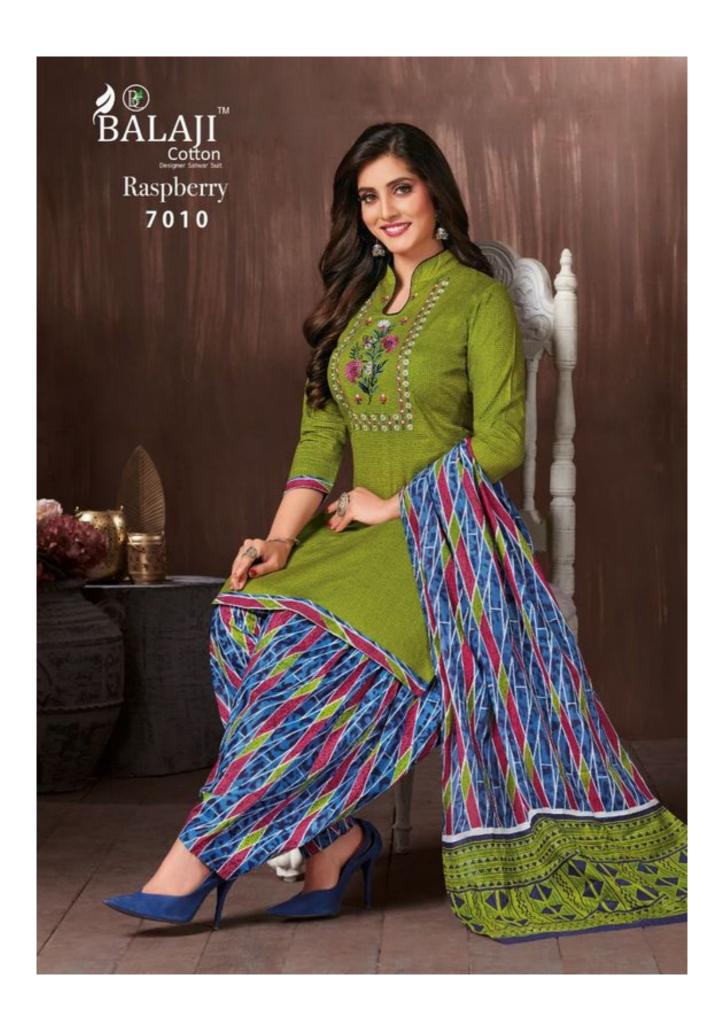

## **BALAJI RASBERRY VOL 7 - Dress Material**

No Of Pieces: 12 Pieces

**Brand: BALAJI COTTON** 

Type: Unstitched Material /Only fabrics

Top Fabric: Pure Heavy Cotton Printed With Fancy Embroidery work 2.50 Meters approx

**Bottom Fabric**: Pure Heavy Cotton Printed 2.50 meters approx **Dupatta Fabric**: Pure Cotton Mal Mal printed 2.25 meters approx

Packing: Pouch + Bag

Occasions: Party and Dailywear

Season: All seasons summer and winter

Weight: 10 KG

Rise up to the pinnacle of fashion and glorify the world.