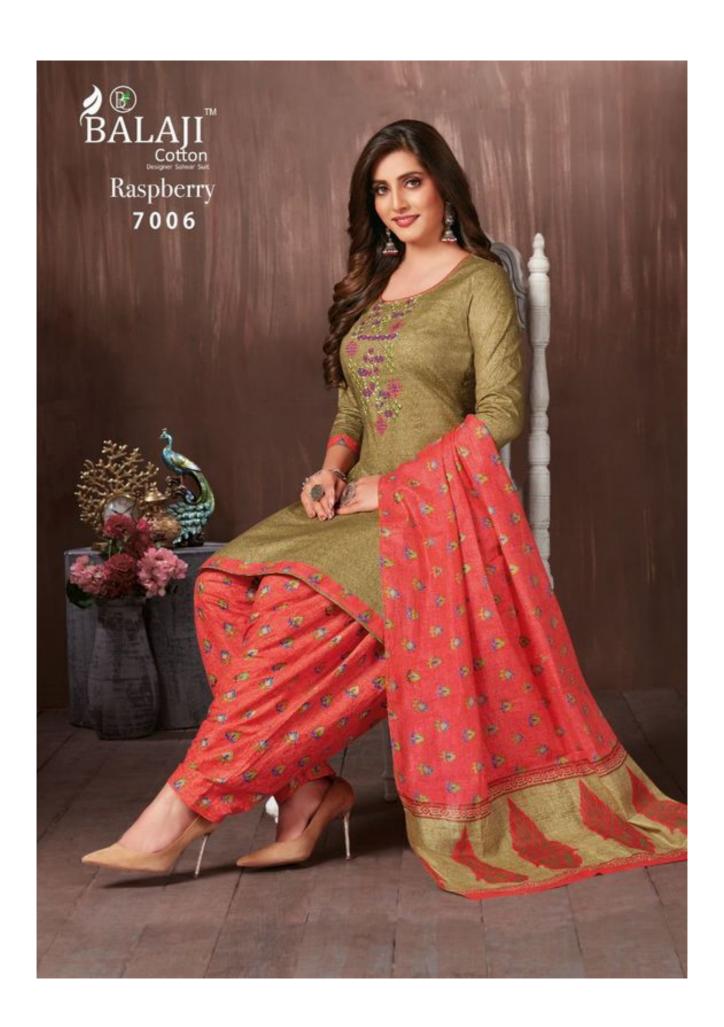

## **BALAJI RASBERRY VOL 7 - Dress Material**

No Of Pieces: 12 Pieces

**Brand: BALAJI COTTON** 

Type: Unstitched Material /Only fabrics

Top Fabric: Pure Heavy Cotton Printed With Fancy Embroidery work 2.50 Meters approx

**Bottom Fabric**: Pure Heavy Cotton Printed 2.50 meters approx **Dupatta Fabric**: Pure Cotton Mal Mal printed 2.25 meters approx

Packing: Pouch + Bag

Occasions: Party and Dailywear

Season: All seasons summer and winter

Weight: 10 KG

Rise up to the pinnacle of fashion and glorify the world.