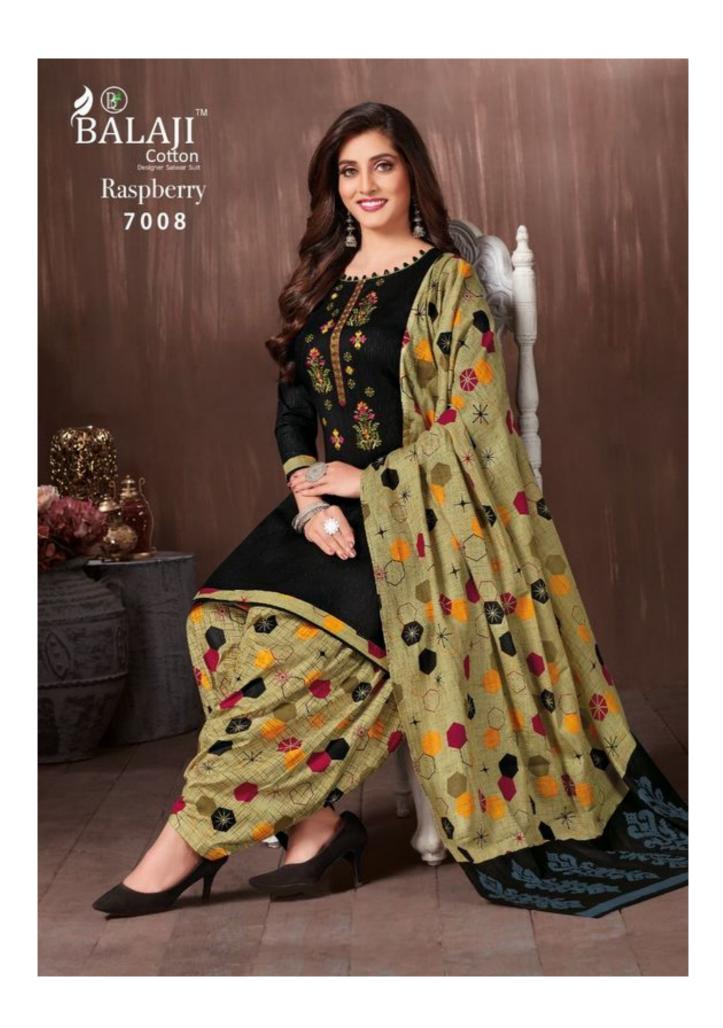

## **BALAJI RASBERRY VOL 7 - Dress Material**

No Of Pieces: 12 Pieces

**Brand: BALAJI COTTON** 

Type: Unstitched Material /Only fabrics

Top Fabric: Pure Heavy Cotton Printed With Fancy Embroidery work 2.50 Meters approx

**Bottom Fabric**: Pure Heavy Cotton Printed 2.50 meters approx **Dupatta Fabric**: Pure Cotton Mal Mal printed 2.25 meters approx

Packing: Pouch + Bag

Occasions: Party and Dailywear

Season: All seasons summer and winter

## LAVALI

Rise up to the pinnacle of fashion and glorify the world.

Raspberry Vol-7