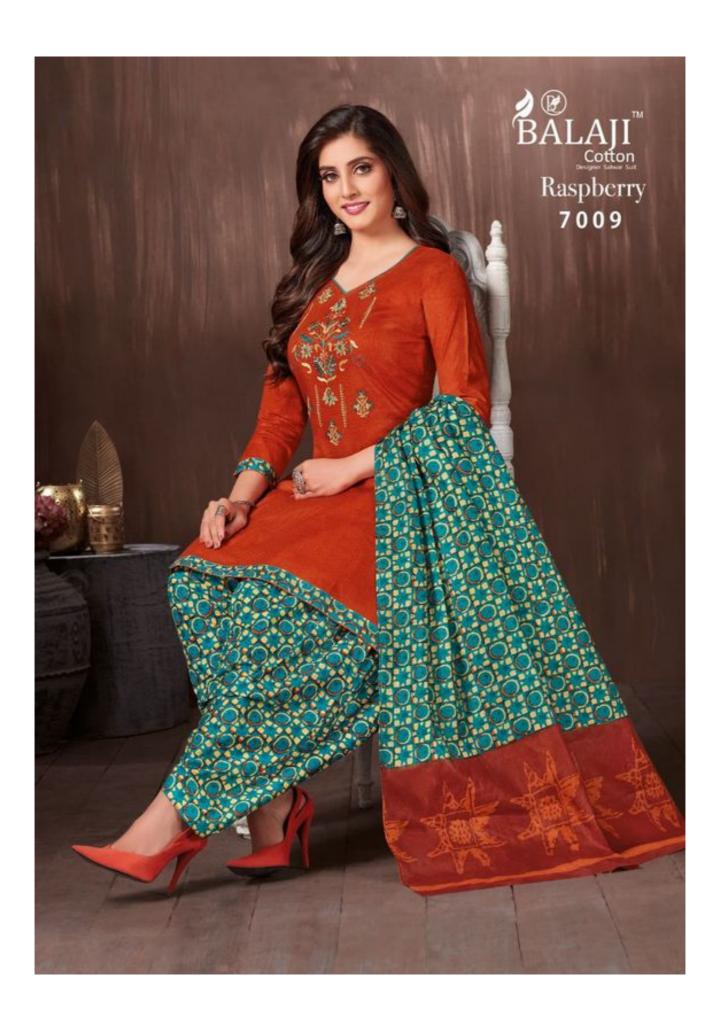

## **BALAJI RASBERRY VOL 7 - Dress Material**

No Of Pieces: 12 Pieces

**Brand: BALAJI COTTON** 

Type: Unstitched Material /Only fabrics

Top Fabric: Pure Heavy Cotton Printed With Fancy Embroidery work 2.50 Meters approx

**Bottom Fabric**: Pure Heavy Cotton Printed 2.50 meters approx **Dupatta Fabric**: Pure Cotton Mal Mal printed 2.25 meters approx

Packing: Pouch + Bag

Occasions: Party and Dailywear

Season: All seasons summer and winter

Weight: 10 KG

Rise up to the pinnacle of fashion and glorify the world.