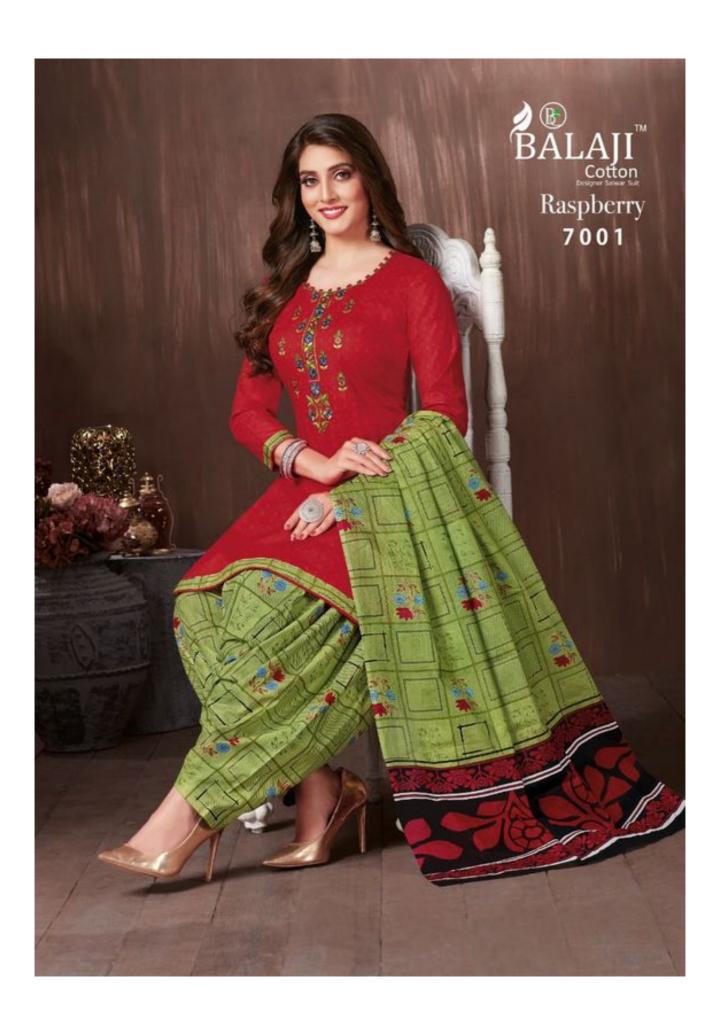

## **BALAJI RASBERRY VOL 7 - Dress Material**

No Of Pieces: 12 Pieces

**Brand: BALAJI COTTON** 

Type: Unstitched Material /Only fabrics

Top Fabric: Pure Heavy Cotton Printed With Fancy Embroidery work 2.50 Meters approx

**Bottom Fabric**: Pure Heavy Cotton Printed 2.50 meters approx **Dupatta Fabric**: Pure Cotton Mal Mal printed 2.25 meters approx

Packing: Pouch + Bag

Occasions: Party and Dailywear

Season: All seasons summer and winter

Weight: 10 KG

Rise up to the pinnacle of fashion and glorify the world.