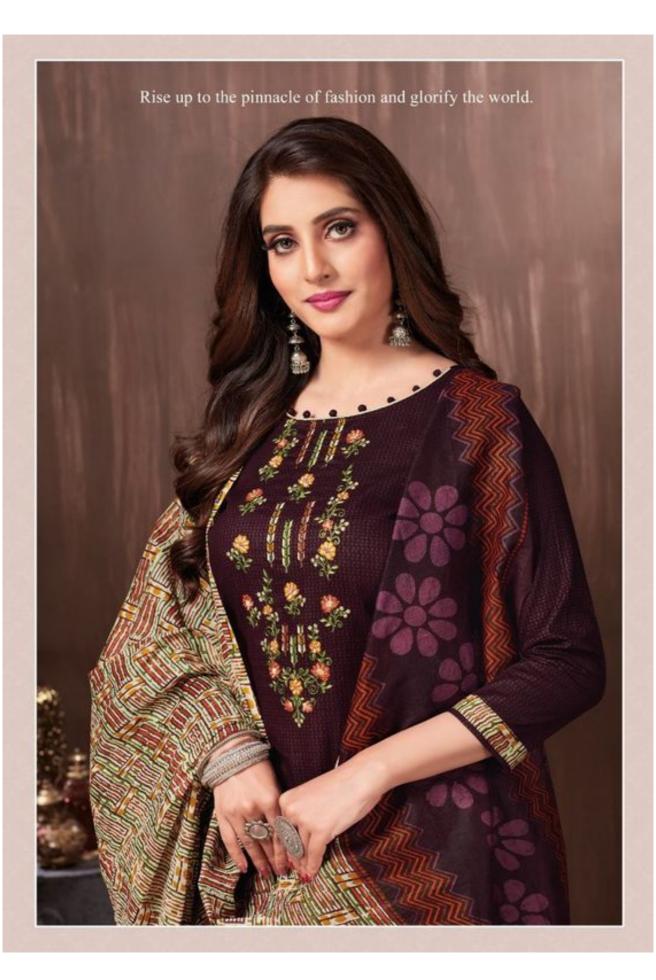

## **BALAJI RASBERRY VOL 7 - Dress Material**

No Of Pieces: 12 Pieces

**Brand: BALAJI COTTON** 

Type: Unstitched Material /Only fabrics

Top Fabric: Pure Heavy Cotton Printed With Fancy Embroidery work 2.50 Meters approx

**Bottom Fabric**: Pure Heavy Cotton Printed 2.50 meters approx **Dupatta Fabric**: Pure Cotton Mal Mal printed 2.25 meters approx

Packing: Pouch + Bag

Occasions: Party and Dailywear

Season: All seasons summer and winter

Weight: 10 KG

Rise up to the pinnacle of fashion and glorify the world.







## LAVALI



Rise up to the pinnacle of fashion and glorify the world.



## COTTON DUPATTA

















Rise up to the pinnacle of fashion and glorify the world.







## LAVALI



Rise up to the pinnacle of fashion and glorify the world.





Raspberry Vol-7