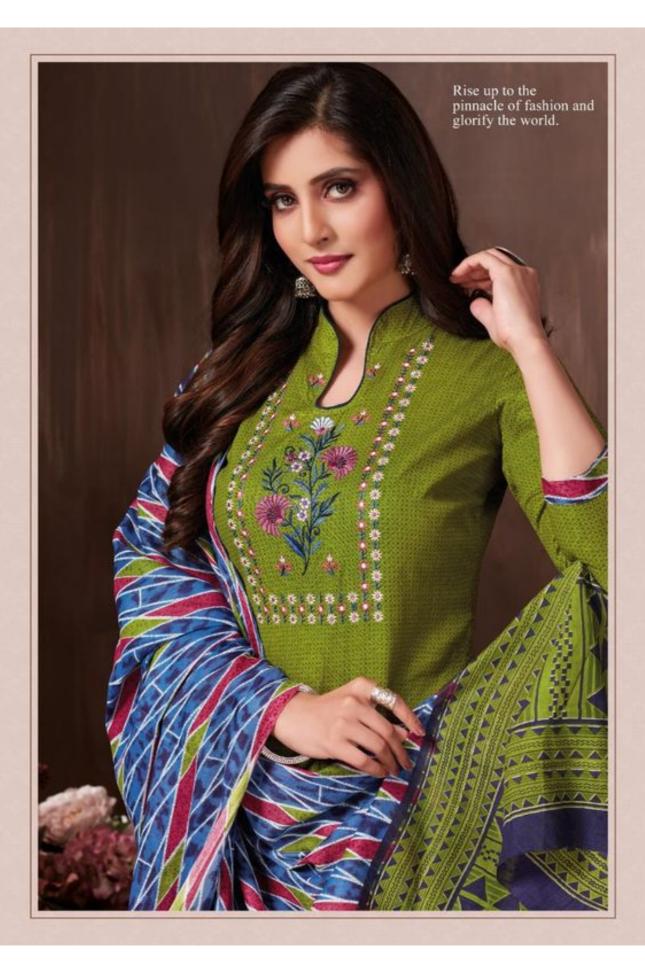

## **BALAJI RASBERRY VOL 7 - Dress Material**

No Of Pieces: 12 Pieces

**Brand: BALAJI COTTON** 

Type: Unstitched Material /Only fabrics

Top Fabric: Pure Heavy Cotton Printed With Fancy Embroidery work 2.50 Meters approx

**Bottom Fabric**: Pure Heavy Cotton Printed 2.50 meters approx **Dupatta Fabric**: Pure Cotton Mal Mal printed 2.25 meters approx

Packing: Pouch + Bag

Occasions: Party and Dailywear

Season: All seasons summer and winter

Weight: 10 KG

Rise up to the pinnacle of fashion and glorify the world.

## LAVALI

Rise up to the pinnacle of fashion and glorify the world.