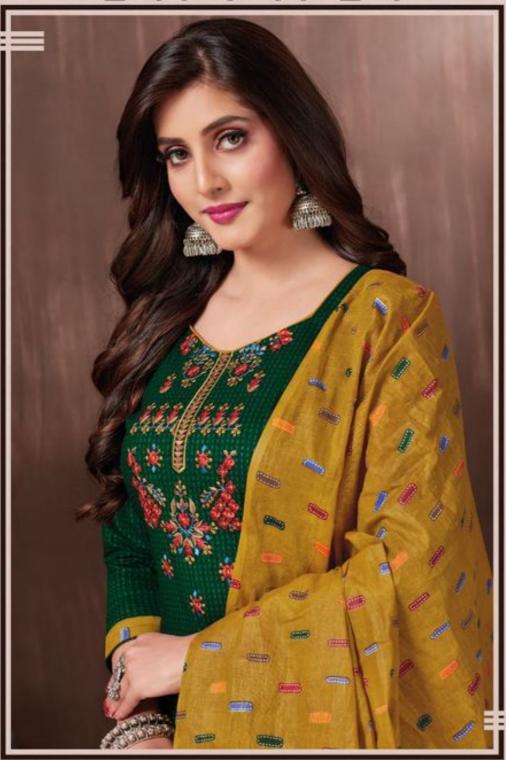

## **BALAJI RASBERRY VOL 7 - Dress Material**

No Of Pieces: 12 Pieces

**Brand: BALAJI COTTON** 

Type: Unstitched Material /Only fabrics

Top Fabric: Pure Heavy Cotton Printed With Fancy Embroidery work 2.50 Meters approx

**Bottom Fabric**: Pure Heavy Cotton Printed 2.50 meters approx **Dupatta Fabric**: Pure Cotton Mal Mal printed 2.25 meters approx

Packing: Pouch + Bag

Occasions: Party and Dailywear

Season: All seasons summer and winter

Weight: 10 KG

Rise up to the pinnacle of fashion and glorify the world.