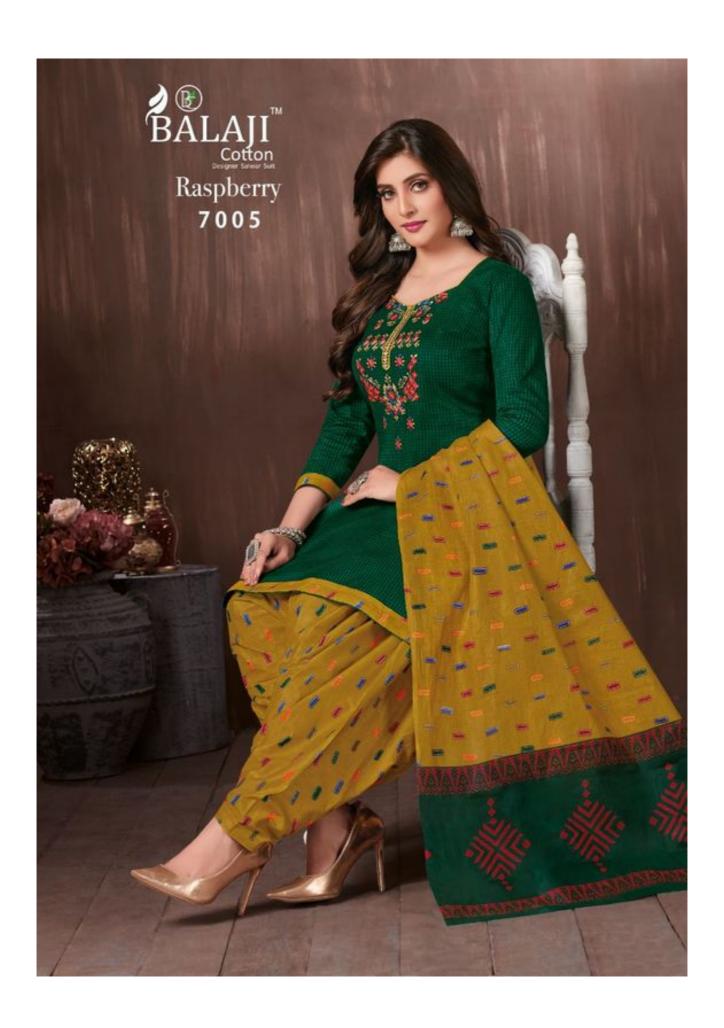

## **BALAJI RASBERRY VOL 7 - Dress Material**

No Of Pieces: 12 Pieces

**Brand: BALAJI COTTON** 

Type: Unstitched Material /Only fabrics

Top Fabric: Pure Heavy Cotton Printed With Fancy Embroidery work 2.50 Meters approx

**Bottom Fabric**: Pure Heavy Cotton Printed 2.50 meters approx **Dupatta Fabric**: Pure Cotton Mal Mal printed 2.25 meters approx

Packing: Pouch + Bag

Occasions: Party and Dailywear

Season: All seasons summer and winter

Weight: 10 KG

Rise up to the pinnacle of fashion and glorify the world.