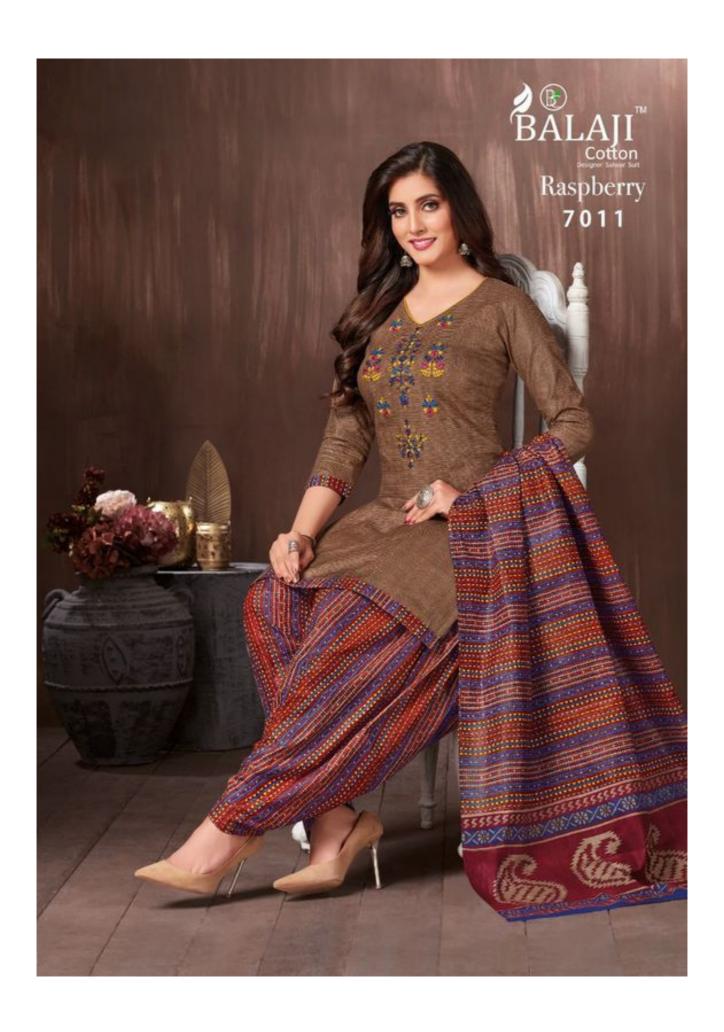

## **BALAJI RASBERRY VOL 7 - Dress Material**

No Of Pieces: 12 Pieces

**Brand: BALAJI COTTON** 

Type: Unstitched Material /Only fabrics

Top Fabric: Pure Heavy Cotton Printed With Fancy Embroidery work 2.50 Meters approx

**Bottom Fabric**: Pure Heavy Cotton Printed 2.50 meters approx **Dupatta Fabric**: Pure Cotton Mal Mal printed 2.25 meters approx

Packing: Pouch + Bag

Occasions: Party and Dailywear

Season: All seasons summer and winter

Weight: 10 KG

Rise up to the pinnacle of fashion and glorify the world.