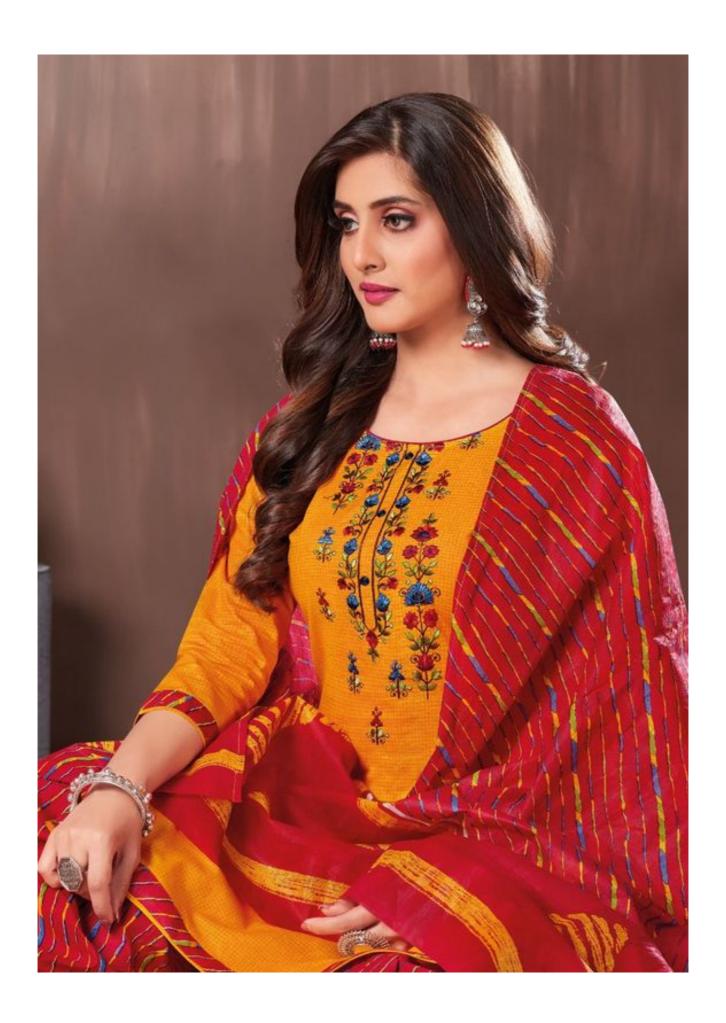

## **BALAJI RASBERRY VOL 7 - Dress Material**

No Of Pieces: 12 Pieces

**Brand: BALAJI COTTON** 

Type: Unstitched Material /Only fabrics

Top Fabric: Pure Heavy Cotton Printed With Fancy Embroidery work 2.50 Meters approx

**Bottom Fabric**: Pure Heavy Cotton Printed 2.50 meters approx **Dupatta Fabric**: Pure Cotton Mal Mal printed 2.25 meters approx

Packing: Pouch + Bag

Occasions: Party and Dailywear

Season: All seasons summer and winter

Weight: 10 KG

Rise up to the pinnacle of fashion and glorify the world.

## LAVALI

Rise up to the pinnacle of fashion and glorify the world.

Raspberry Vol-7