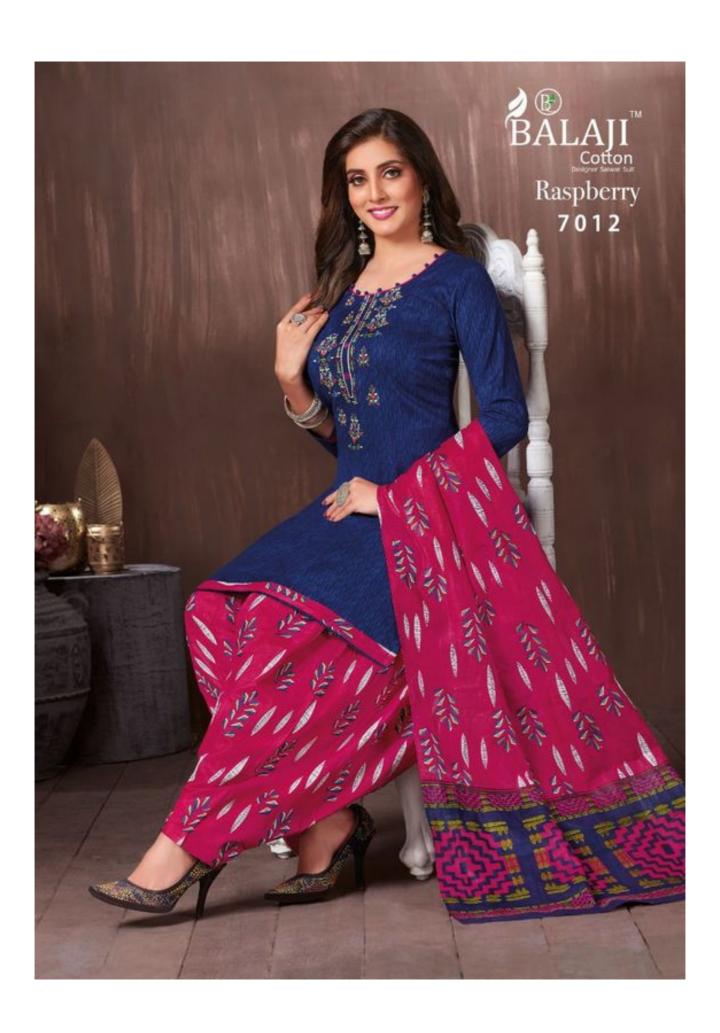

## **BALAJI RASBERRY VOL 7 - Dress Material**

No Of Pieces: 12 Pieces

**Brand: BALAJI COTTON** 

Type: Unstitched Material /Only fabrics

Top Fabric: Pure Heavy Cotton Printed With Fancy Embroidery work 2.50 Meters approx

**Bottom Fabric**: Pure Heavy Cotton Printed 2.50 meters approx **Dupatta Fabric**: Pure Cotton Mal Mal printed 2.25 meters approx

Packing: Pouch + Bag

Occasions: Party and Dailywear

Season: All seasons summer and winter

Weight: 10 KG

Rise up to the pinnacle of fashion and glorify the world.