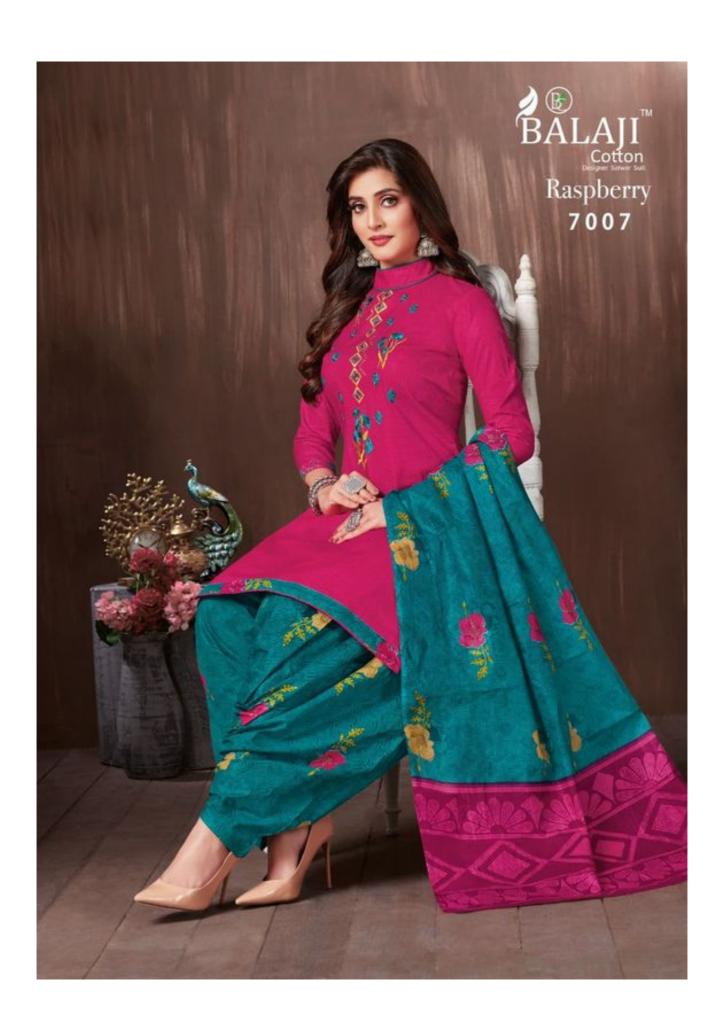

## **BALAJI RASBERRY VOL 7 - Dress Material**

No Of Pieces: 12 Pieces

**Brand: BALAJI COTTON** 

Type: Unstitched Material /Only fabrics

Top Fabric: Pure Heavy Cotton Printed With Fancy Embroidery work 2.50 Meters approx

**Bottom Fabric**: Pure Heavy Cotton Printed 2.50 meters approx **Dupatta Fabric**: Pure Cotton Mal Mal printed 2.25 meters approx

Packing: Pouch + Bag

Occasions: Party and Dailywear

Season: All seasons summer and winter

## LAVALI

Rise up to the pinnacle of fashion and glorify the world.

Raspberry Vol-7