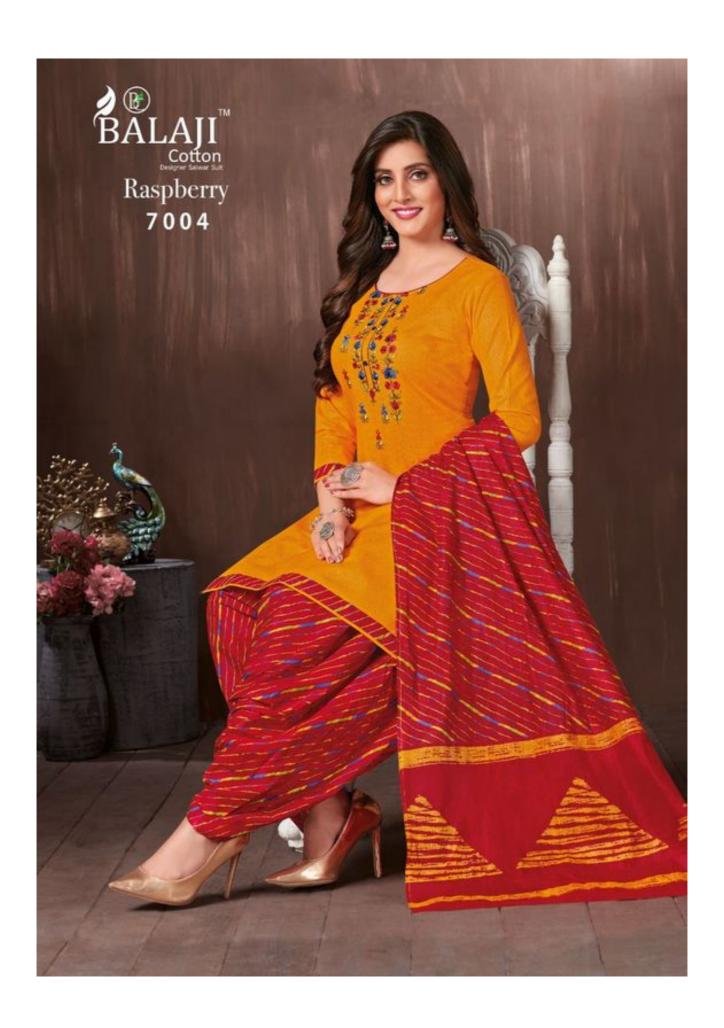

## **BALAJI RASBERRY VOL 7 - Dress Material**

No Of Pieces: 12 Pieces

**Brand: BALAJI COTTON** 

Type: Unstitched Material /Only fabrics

Top Fabric: Pure Heavy Cotton Printed With Fancy Embroidery work 2.50 Meters approx

**Bottom Fabric**: Pure Heavy Cotton Printed 2.50 meters approx **Dupatta Fabric**: Pure Cotton Mal Mal printed 2.25 meters approx

Packing: Pouch + Bag

Occasions: Party and Dailywear

Season: All seasons summer and winter

Weight: 10 KG

Rise up to the pinnacle of fashion and glorify the world.

## LAVALI

Rise up to the pinnacle of fashion and glorify the world.

Raspberry Vol-7