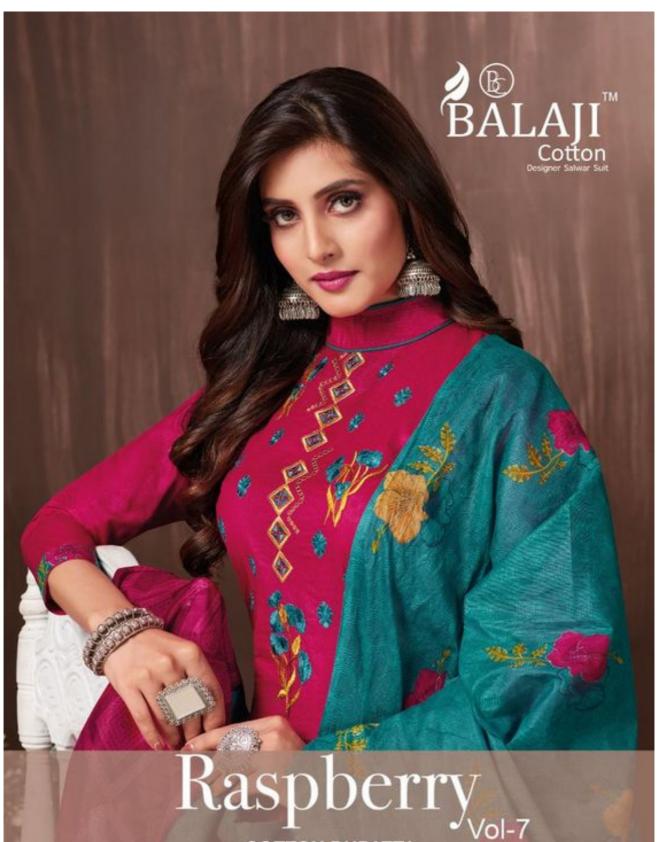

## **BALAJI RASBERRY VOL 7 - Dress Material**

No Of Pieces: 12 Pieces

**Brand: BALAJI COTTON** 

Type: Unstitched Material /Only fabrics

Top Fabric: Pure Heavy Cotton Printed With Fancy Embroidery work 2.50 Meters approx

**Bottom Fabric**: Pure Heavy Cotton Printed 2.50 meters approx **Dupatta Fabric**: Pure Cotton Mal Mal printed 2.25 meters approx

Packing: Pouch + Bag

Occasions: Party and Dailywear

Season: All seasons summer and winter

Weight: 10 KG

Rise up to the pinnacle of fashion and glorify the world.