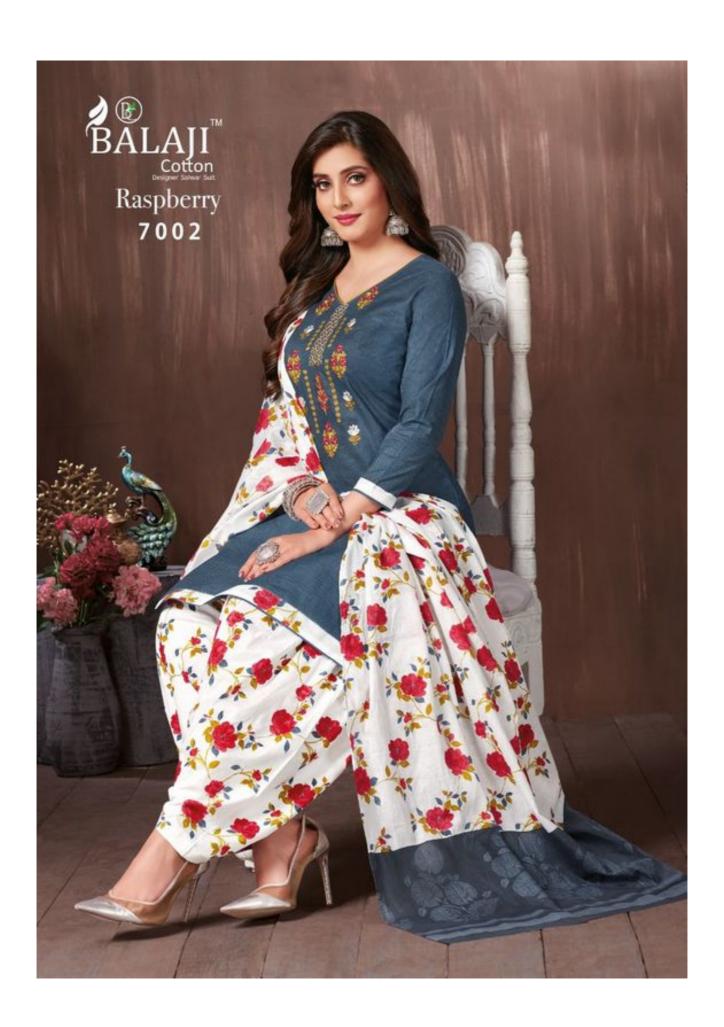

## **BALAJI RASBERRY VOL 7 - Dress Material**

No Of Pieces: 12 Pieces

**Brand: BALAJI COTTON** 

Type: Unstitched Material /Only fabrics

Top Fabric: Pure Heavy Cotton Printed With Fancy Embroidery work 2.50 Meters approx

**Bottom Fabric**: Pure Heavy Cotton Printed 2.50 meters approx **Dupatta Fabric**: Pure Cotton Mal Mal printed 2.25 meters approx

Packing: Pouch + Bag

Occasions: Party and Dailywear

Season: All seasons summer and winter

Weight: 10 KG

Rise up to the pinnacle of fashion and glorify the world.