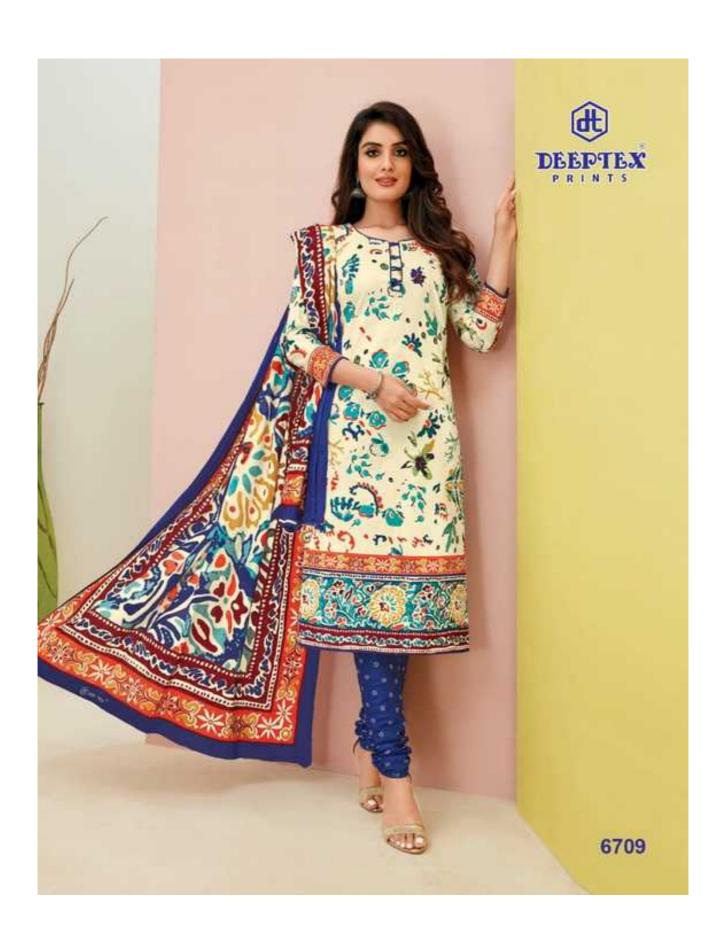

## **DEEPTEX MAHARANI VOL 67 - Dress Material**

No Of Pieces: 26 Pieces

**Brand: DEEPTEX PRINTS** 

Type: Unstitched Material /Only fabrics

**Top Fabric**: Pure Heavy Cotton Printed 2.50 meters approx

Bottom Fabric: Pure Heavy Cotton Printed 2.50 meters approx

Dupatta Fabric: Pure Cotton Printed 2.25 meters approx

Packing: Bag Packing

Season: All seasons summer and winter

Occasions: Formal And dailywear

Weight: 20 KG

FOR TRADE ENQUIRY