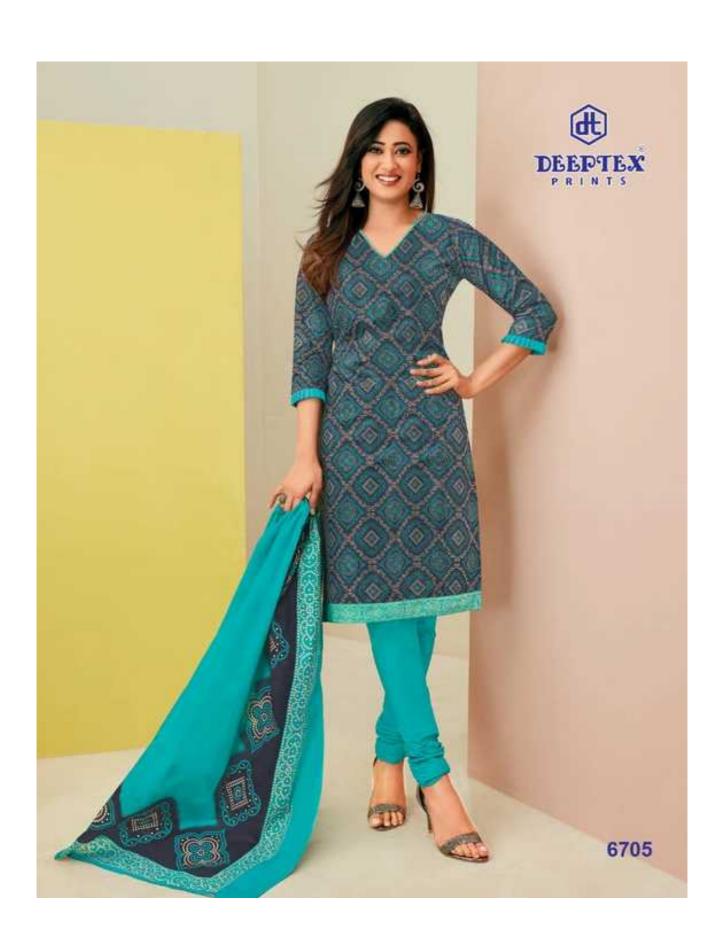

## **DEEPTEX MAHARANI VOL 67 - Dress Material**

No Of Pieces: 26 Pieces

**Brand: DEEPTEX PRINTS** 

Type: Unstitched Material /Only fabrics

**Top Fabric**: Pure Heavy Cotton Printed 2.50 meters approx

Bottom Fabric: Pure Heavy Cotton Printed 2.50 meters approx

Dupatta Fabric: Pure Cotton Printed 2.25 meters approx

Packing: Bag Packing

Season: All seasons summer and winter

Occasions: Formal And dailywear

Weight: 20 KG

FOR TRADE ENQUIRY