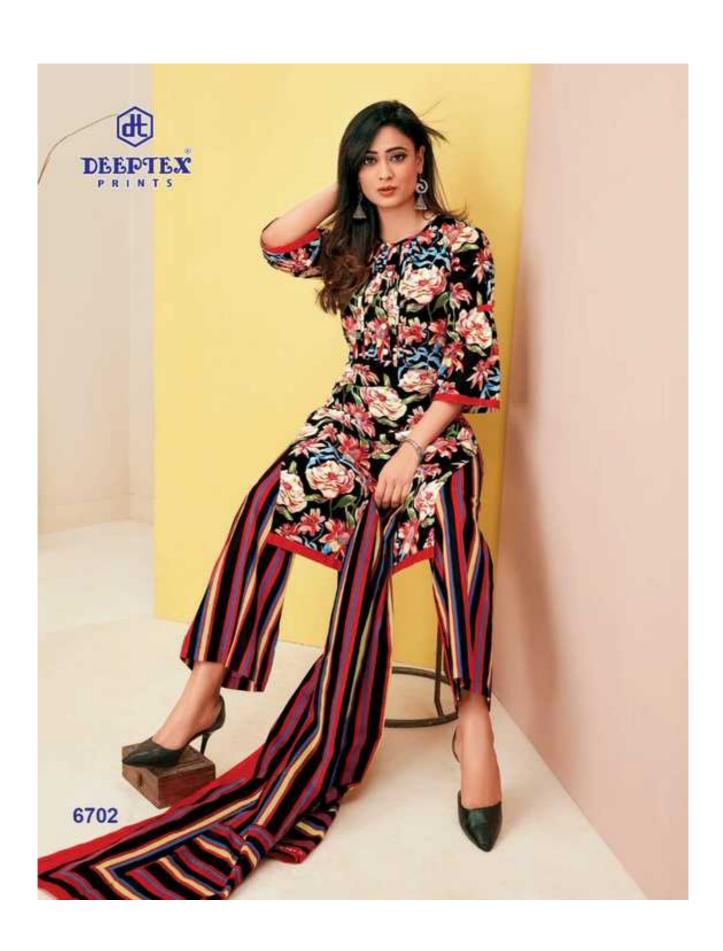

## **DEEPTEX MAHARANI VOL 67 - Dress Material**

No Of Pieces: 26 Pieces

**Brand: DEEPTEX PRINTS** 

Type: Unstitched Material /Only fabrics

**Top Fabric**: Pure Heavy Cotton Printed 2.50 meters approx

Bottom Fabric: Pure Heavy Cotton Printed 2.50 meters approx

Dupatta Fabric: Pure Cotton Printed 2.25 meters approx

Packing: Bag Packing

Season: All seasons summer and winter

Occasions: Formal And dailywear

Weight: 20 KG

FOR TRADE ENQUIRY