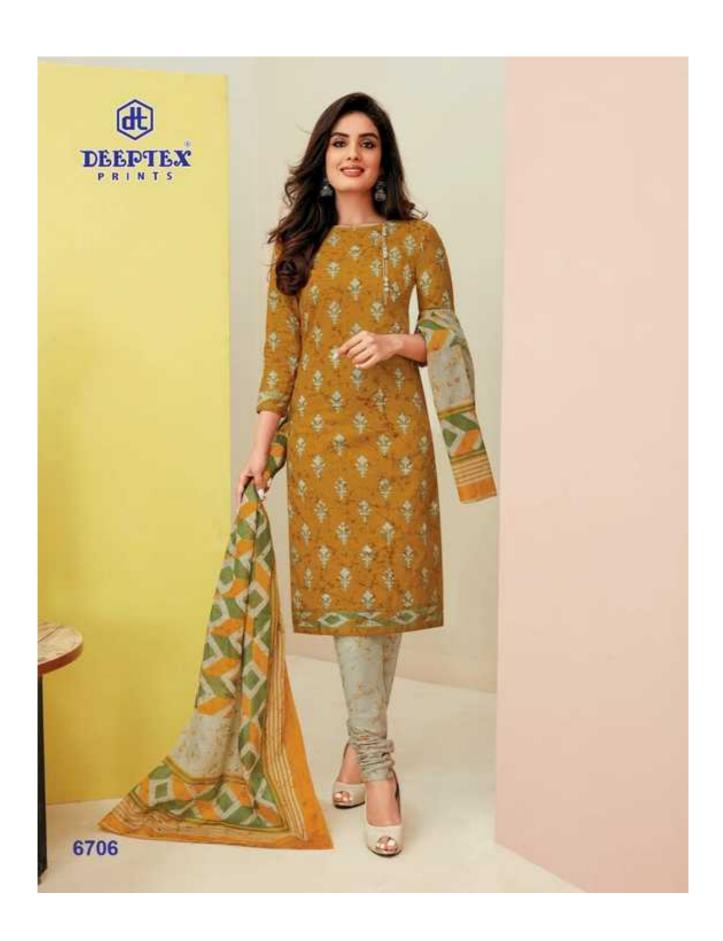

## **DEEPTEX MAHARANI VOL 67 - Dress Material**

No Of Pieces: 26 Pieces

**Brand: DEEPTEX PRINTS** 

Type: Unstitched Material /Only fabrics

**Top Fabric**: Pure Heavy Cotton Printed 2.50 meters approx

Bottom Fabric: Pure Heavy Cotton Printed 2.50 meters approx

Dupatta Fabric: Pure Cotton Printed 2.25 meters approx

Packing: Bag Packing

Season: All seasons summer and winter

Occasions: Formal And dailywear

Weight: 20 KG

FOR TRADE ENQUIRY