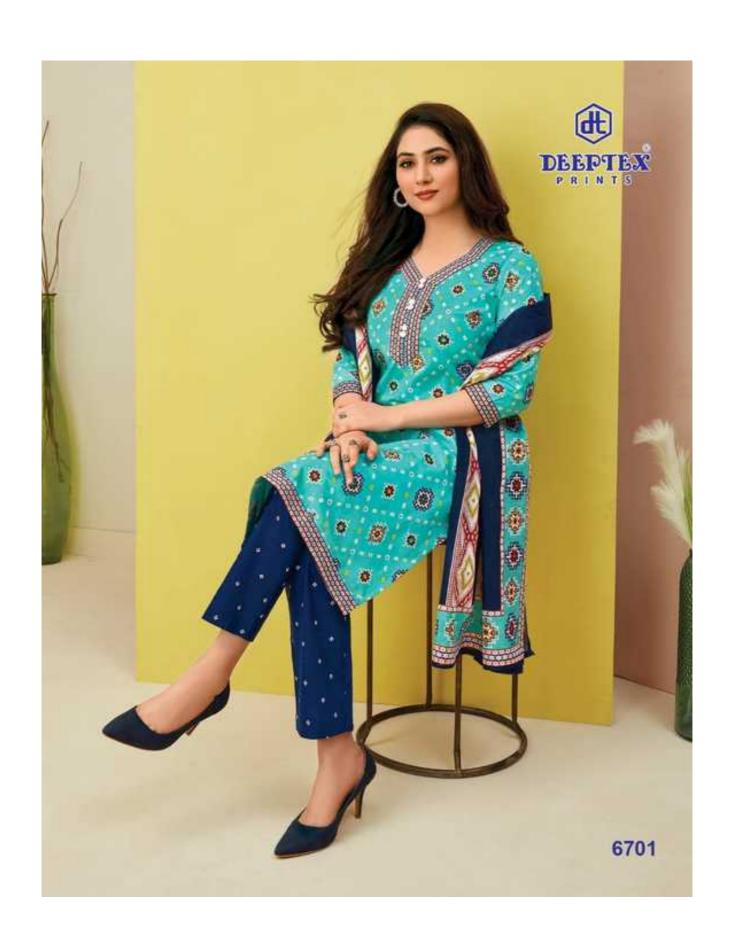

## **DEEPTEX MAHARANI VOL 67 - Dress Material**

No Of Pieces: 26 Pieces

**Brand: DEEPTEX PRINTS** 

Type: Unstitched Material /Only fabrics

**Top Fabric**: Pure Heavy Cotton Printed 2.50 meters approx

Bottom Fabric: Pure Heavy Cotton Printed 2.50 meters approx

Dupatta Fabric: Pure Cotton Printed 2.25 meters approx

Packing: Bag Packing

Season: All seasons summer and winter

Occasions: Formal And dailywear

Weight: 20 KG

FOR TRADE ENQUIRY