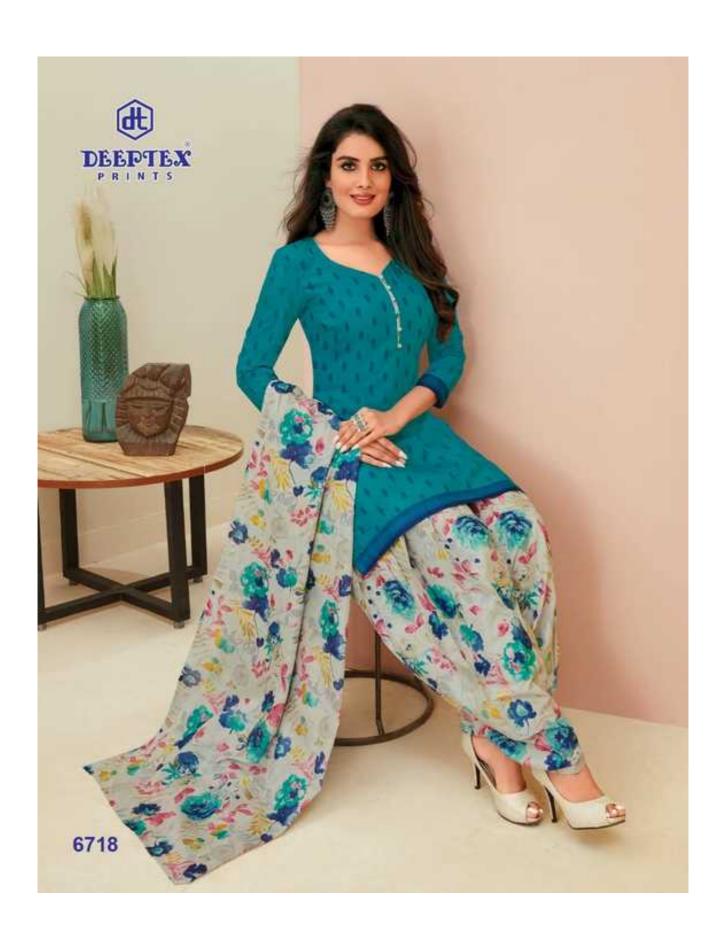

## **DEEPTEX MAHARANI VOL 67 - Dress Material**

No Of Pieces: 26 Pieces

**Brand: DEEPTEX PRINTS** 

Type: Unstitched Material /Only fabrics

**Top Fabric**: Pure Heavy Cotton Printed 2.50 meters approx

Bottom Fabric: Pure Heavy Cotton Printed 2.50 meters approx

Dupatta Fabric: Pure Cotton Printed 2.25 meters approx

Packing: Bag Packing

Season: All seasons summer and winter

Occasions: Formal And dailywear

Weight: 20 KG

FOR TRADE ENQUIRY