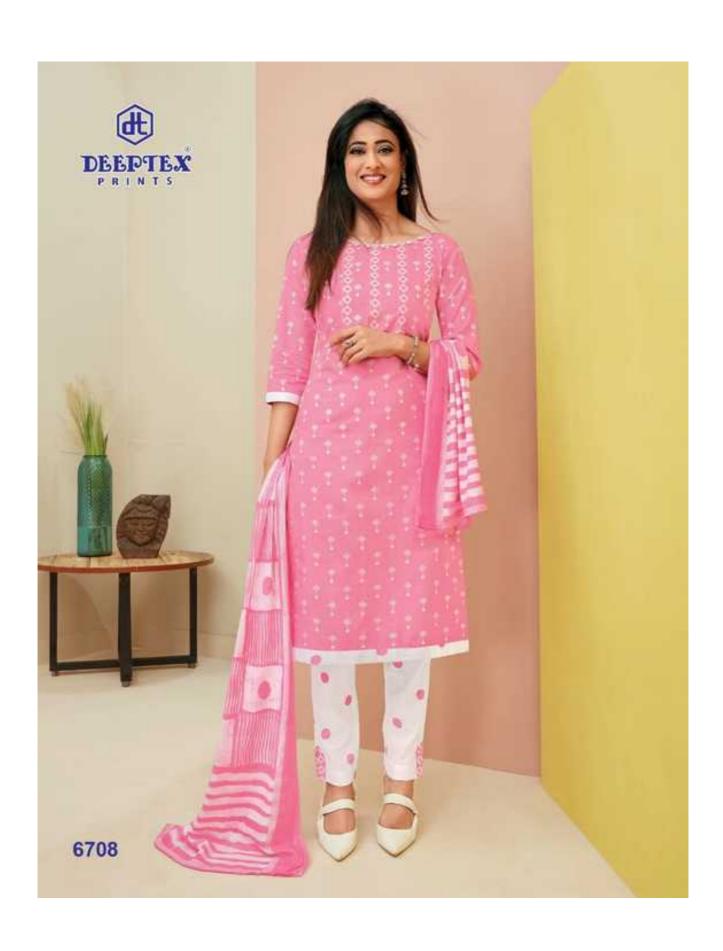

## **DEEPTEX MAHARANI VOL 67 - Dress Material**

No Of Pieces: 26 Pieces

**Brand: DEEPTEX PRINTS** 

Type: Unstitched Material /Only fabrics

**Top Fabric**: Pure Heavy Cotton Printed 2.50 meters approx

Bottom Fabric: Pure Heavy Cotton Printed 2.50 meters approx

Dupatta Fabric: Pure Cotton Printed 2.25 meters approx

Packing: Bag Packing

Season: All seasons summer and winter

Occasions: Formal And dailywear

Weight: 20 KG

FOR TRADE ENQUIRY