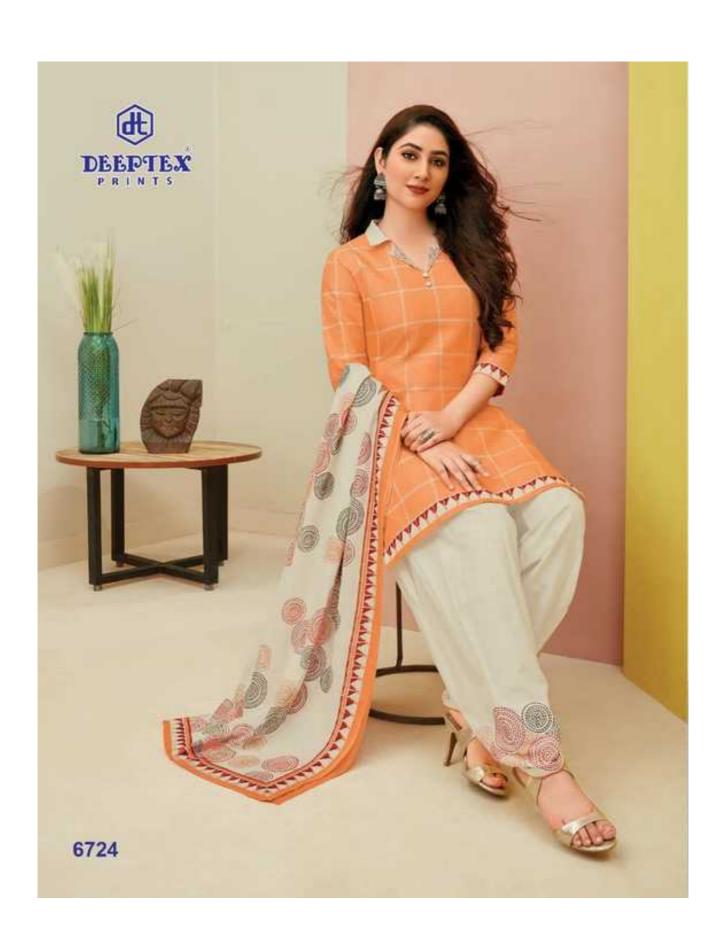

## **DEEPTEX MAHARANI VOL 67 - Dress Material**

No Of Pieces: 26 Pieces

**Brand: DEEPTEX PRINTS** 

Type: Unstitched Material /Only fabrics

**Top Fabric**: Pure Heavy Cotton Printed 2.50 meters approx

Bottom Fabric: Pure Heavy Cotton Printed 2.50 meters approx

Dupatta Fabric: Pure Cotton Printed 2.25 meters approx

Packing: Bag Packing

Season: All seasons summer and winter

Occasions: Formal And dailywear

Weight: 20 KG

FOR TRADE ENQUIRY