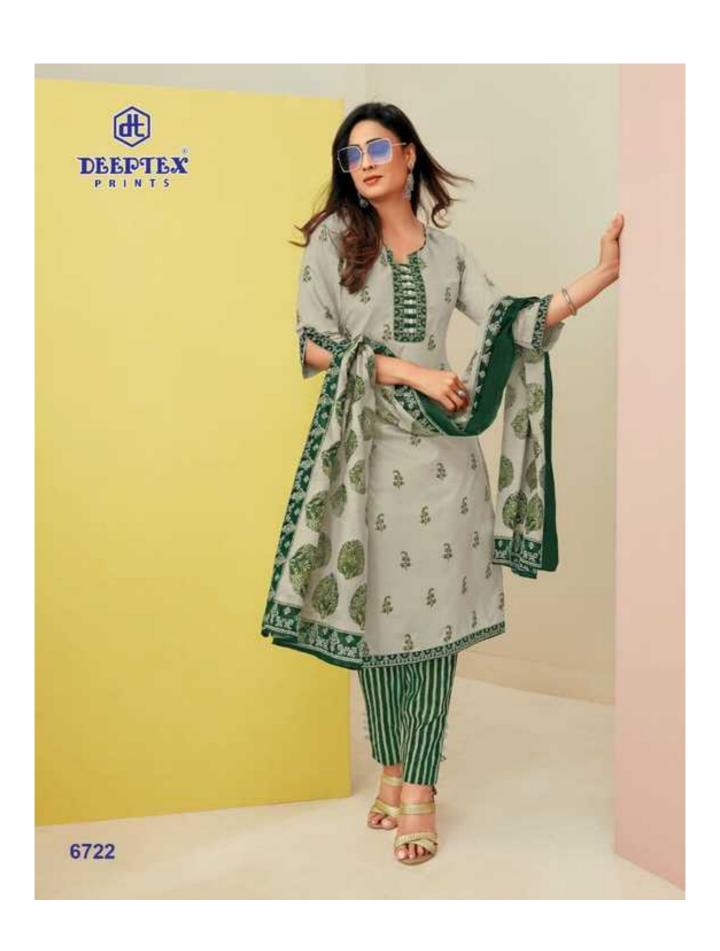

## **DEEPTEX MAHARANI VOL 67 - Dress Material**

No Of Pieces: 26 Pieces

**Brand: DEEPTEX PRINTS** 

Type: Unstitched Material /Only fabrics

**Top Fabric**: Pure Heavy Cotton Printed 2.50 meters approx

Bottom Fabric: Pure Heavy Cotton Printed 2.50 meters approx

Dupatta Fabric: Pure Cotton Printed 2.25 meters approx

Packing: Bag Packing

Season: All seasons summer and winter

Occasions: Formal And dailywear

Weight: 20 KG

FOR TRADE ENQUIRY