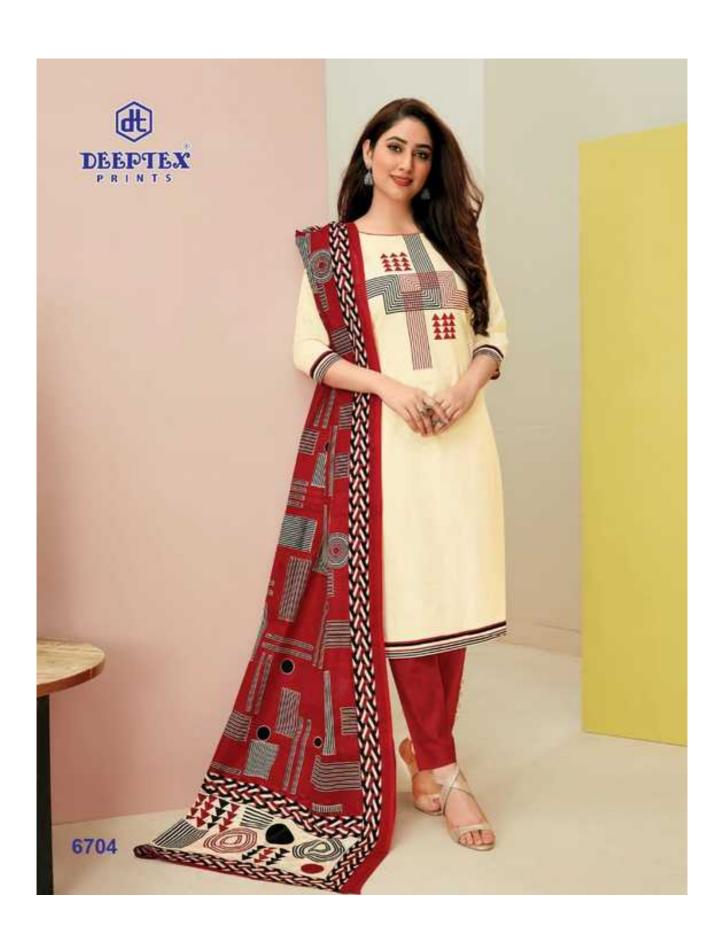

## **DEEPTEX MISS INDIA VOL 67 - Dress Material**

No Of Pieces: 26 Pieces

**Brand: DEEPTEX PRINTS** 

Type: Unstitched Material /Only fabrics

**Top Fabric**: Pure Heavy Cotton Printed 2.50 meters approx

**Bottom Fabric**: Pure Heavy Cotton Printed 2.00 meters approx

Dupatta Fabric: Pure Heavy Cotton Printed 2.25 meters approx

Packing: Bag Packing

Season: All seasons summer and winter

Occasions: Formal Dailywear

Weight: 18 KG

FOR TRADE ENQUIRY