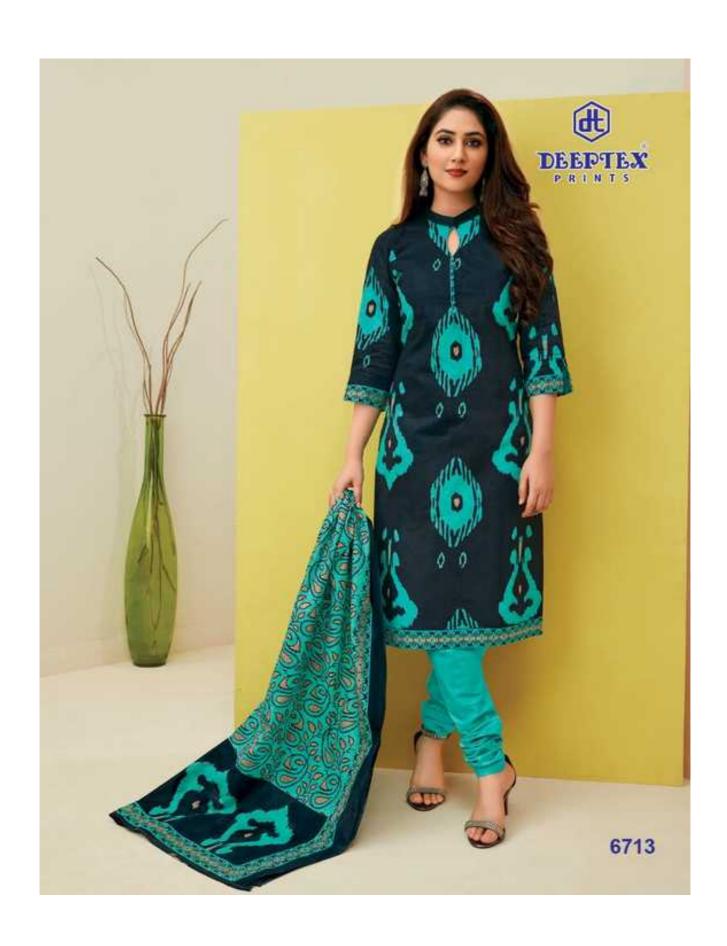

## **DEEPTEX MISS INDIA VOL 67 - Dress Material**

No Of Pieces: 26 Pieces

**Brand: DEEPTEX PRINTS** 

Type: Unstitched Material /Only fabrics

**Top Fabric**: Pure Heavy Cotton Printed 2.50 meters approx

**Bottom Fabric**: Pure Heavy Cotton Printed 2.00 meters approx

Dupatta Fabric: Pure Heavy Cotton Printed 2.25 meters approx

Packing: Bag Packing

Season: All seasons summer and winter

Occasions: Formal Dailywear

Weight: 18 KG

FOR TRADE ENQUIRY