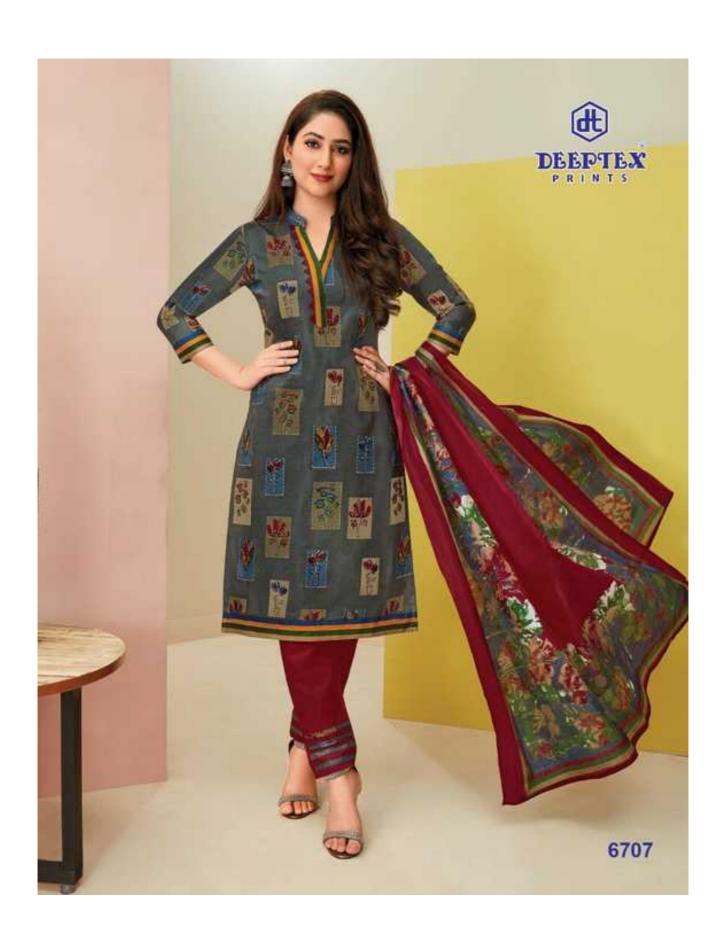

## **DEEPTEX MISS INDIA VOL 67 - Dress Material**

No Of Pieces: 26 Pieces

**Brand: DEEPTEX PRINTS** 

Type: Unstitched Material /Only fabrics

**Top Fabric**: Pure Heavy Cotton Printed 2.50 meters approx

**Bottom Fabric**: Pure Heavy Cotton Printed 2.00 meters approx

Dupatta Fabric: Pure Heavy Cotton Printed 2.25 meters approx

Packing: Bag Packing

Season: All seasons summer and winter

Occasions: Formal Dailywear

Weight: 18 KG

FOR TRADE ENQUIRY