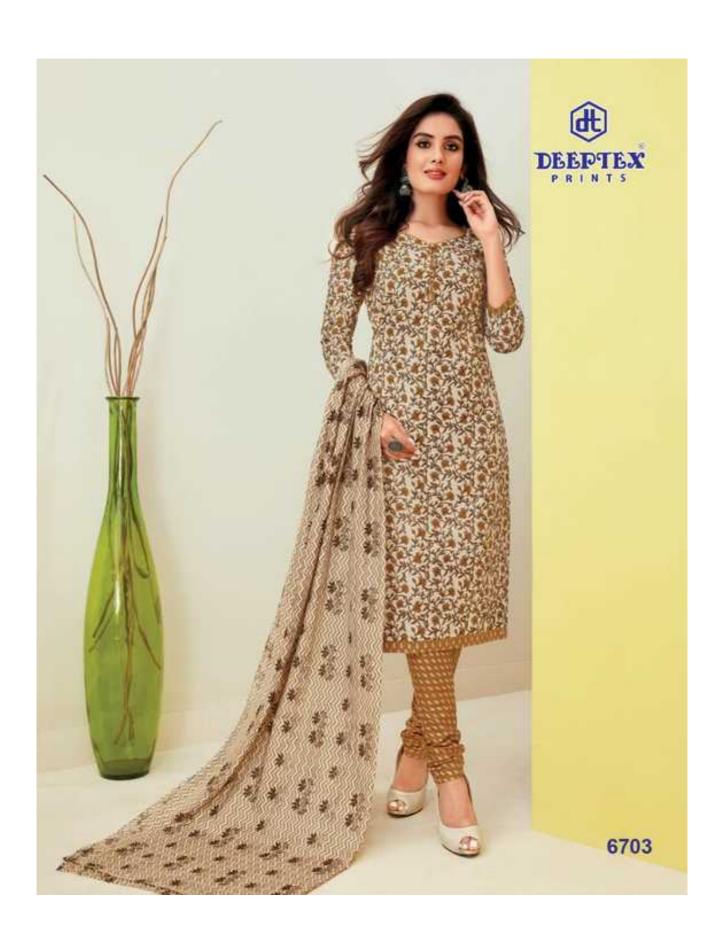

## **DEEPTEX MISS INDIA VOL 67 - Dress Material**

No Of Pieces: 26 Pieces

**Brand: DEEPTEX PRINTS** 

Type: Unstitched Material /Only fabrics

**Top Fabric**: Pure Heavy Cotton Printed 2.50 meters approx

**Bottom Fabric**: Pure Heavy Cotton Printed 2.00 meters approx

Dupatta Fabric: Pure Heavy Cotton Printed 2.25 meters approx

Packing: Bag Packing

Season: All seasons summer and winter

Occasions: Formal Dailywear

Weight: 18 KG

FOR TRADE ENQUIRY