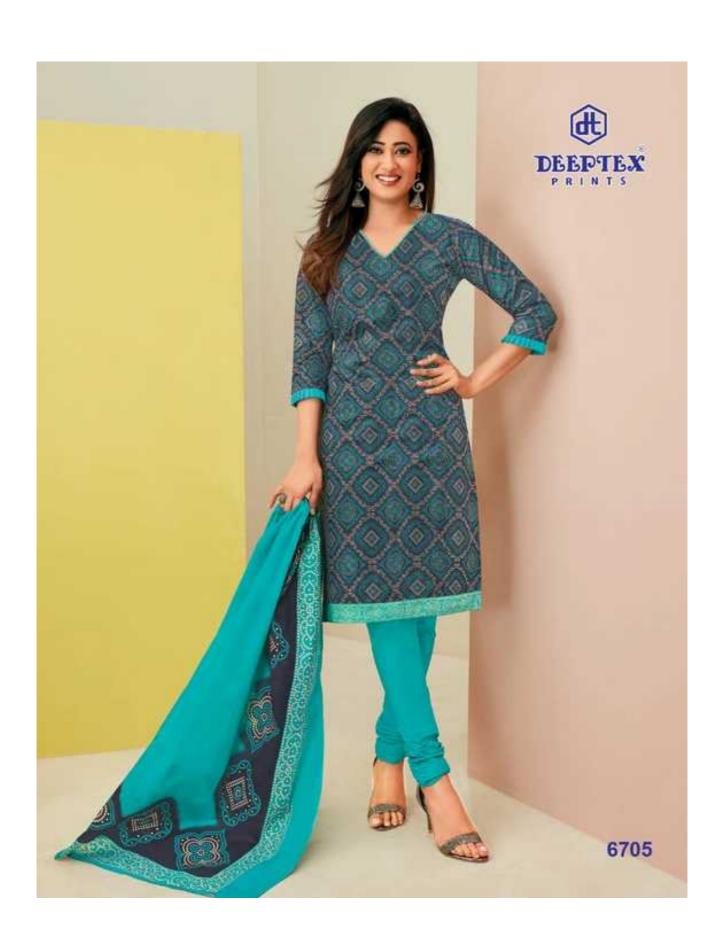

## **DEEPTEX MISS INDIA VOL 67 - Dress Material**

No Of Pieces: 26 Pieces

**Brand: DEEPTEX PRINTS** 

Type: Unstitched Material /Only fabrics

**Top Fabric**: Pure Heavy Cotton Printed 2.50 meters approx

**Bottom Fabric**: Pure Heavy Cotton Printed 2.00 meters approx

Dupatta Fabric: Pure Heavy Cotton Printed 2.25 meters approx

Packing: Bag Packing

Season: All seasons summer and winter

Occasions: Formal Dailywear

Weight: 18 KG

FOR TRADE ENQUIRY