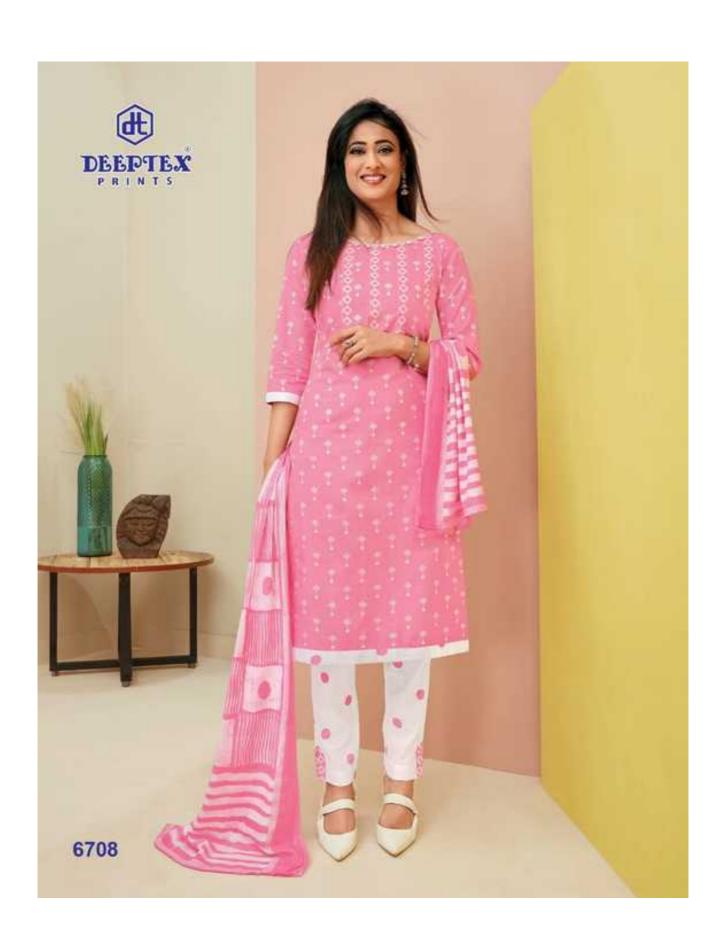

## **DEEPTEX MISS INDIA VOL 67 - Dress Material**

No Of Pieces: 26 Pieces

**Brand: DEEPTEX PRINTS** 

Type: Unstitched Material /Only fabrics

**Top Fabric**: Pure Heavy Cotton Printed 2.50 meters approx

**Bottom Fabric**: Pure Heavy Cotton Printed 2.00 meters approx

Dupatta Fabric: Pure Heavy Cotton Printed 2.25 meters approx

Packing: Bag Packing

Season: All seasons summer and winter

Occasions: Formal Dailywear

Weight: 18 KG

FOR TRADE ENQUIRY