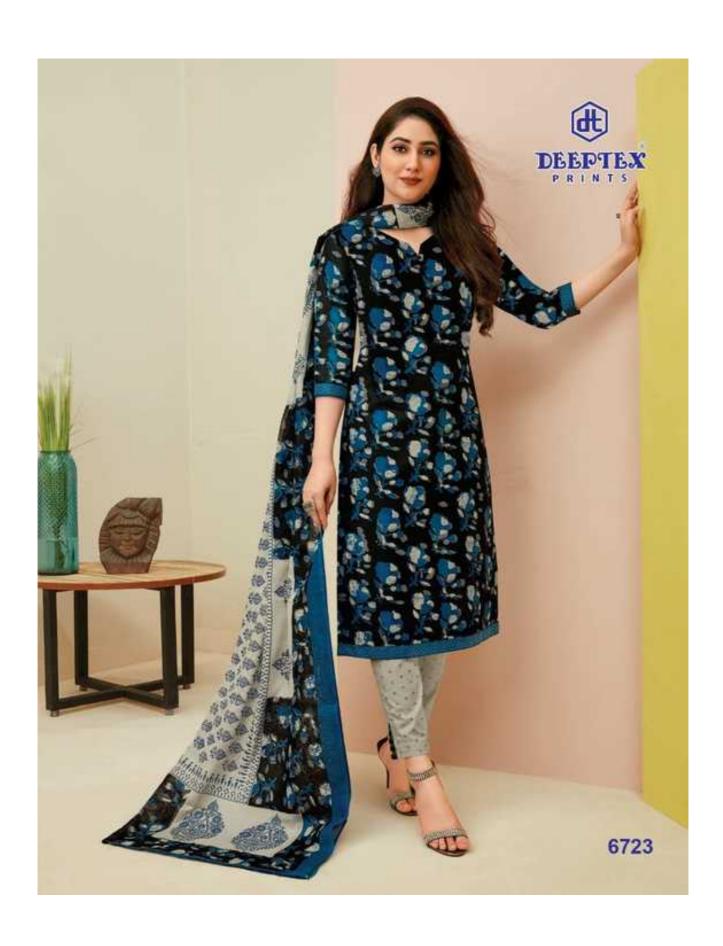

## **DEEPTEX MISS INDIA VOL 67 - Dress Material**

No Of Pieces: 26 Pieces

**Brand: DEEPTEX PRINTS** 

Type: Unstitched Material /Only fabrics

**Top Fabric**: Pure Heavy Cotton Printed 2.50 meters approx

**Bottom Fabric**: Pure Heavy Cotton Printed 2.00 meters approx

Dupatta Fabric: Pure Heavy Cotton Printed 2.25 meters approx

Packing: Bag Packing

Season: All seasons summer and winter

Occasions: Formal Dailywear

Weight: 18 KG

FOR TRADE ENQUIRY