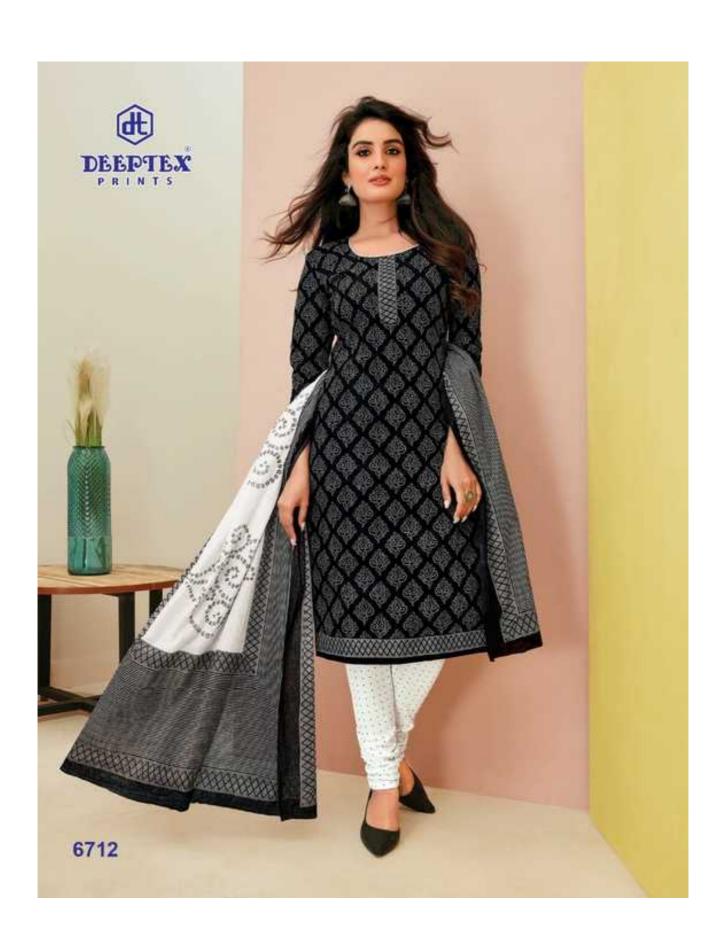

## **DEEPTEX MISS INDIA VOL 67 - Dress Material**

No Of Pieces: 26 Pieces

**Brand: DEEPTEX PRINTS** 

Type: Unstitched Material /Only fabrics

**Top Fabric**: Pure Heavy Cotton Printed 2.50 meters approx

**Bottom Fabric**: Pure Heavy Cotton Printed 2.00 meters approx

Dupatta Fabric: Pure Heavy Cotton Printed 2.25 meters approx

Packing: Bag Packing

Season: All seasons summer and winter

Occasions: Formal Dailywear

Weight: 18 KG

FOR TRADE ENQUIRY