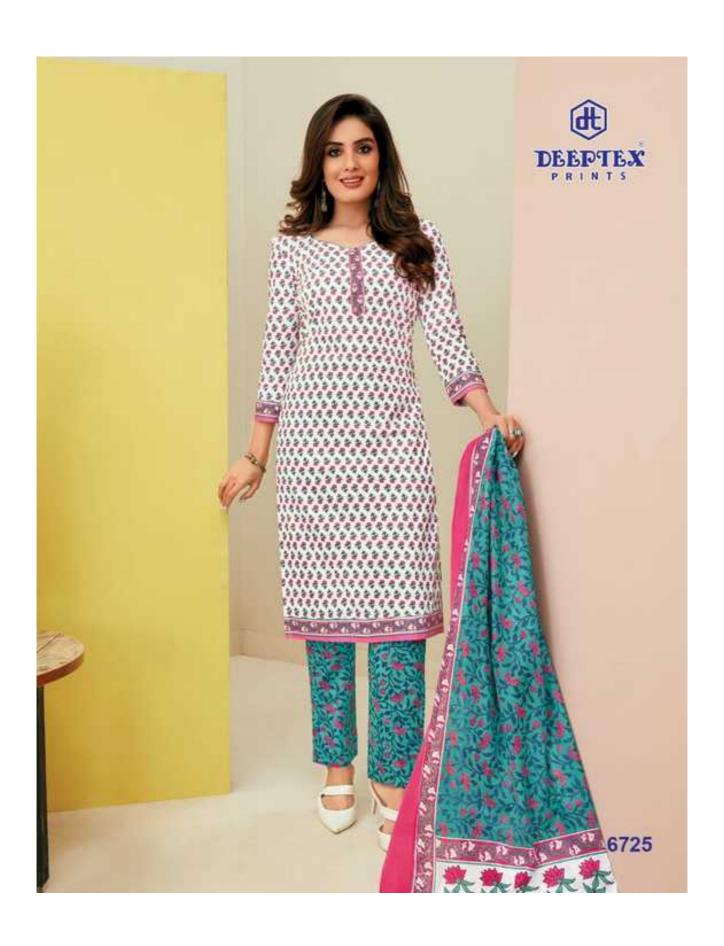

## **DEEPTEX MISS INDIA VOL 67 - Dress Material**

No Of Pieces: 26 Pieces

**Brand: DEEPTEX PRINTS** 

Type: Unstitched Material /Only fabrics

**Top Fabric**: Pure Heavy Cotton Printed 2.50 meters approx

**Bottom Fabric**: Pure Heavy Cotton Printed 2.00 meters approx

Dupatta Fabric: Pure Heavy Cotton Printed 2.25 meters approx

Packing: Bag Packing

Season: All seasons summer and winter

Occasions: Formal Dailywear

Weight: 18 KG

FOR TRADE ENQUIRY