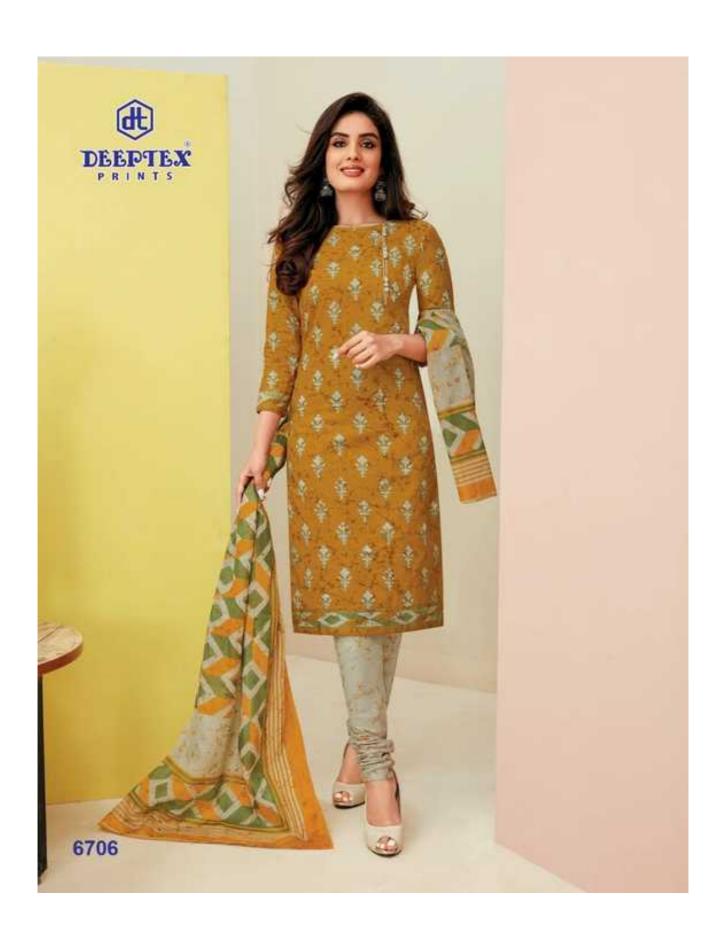

## **DEEPTEX MISS INDIA VOL 67 - Dress Material**

No Of Pieces: 26 Pieces

**Brand: DEEPTEX PRINTS** 

Type: Unstitched Material /Only fabrics

**Top Fabric**: Pure Heavy Cotton Printed 2.50 meters approx

**Bottom Fabric**: Pure Heavy Cotton Printed 2.00 meters approx

Dupatta Fabric: Pure Heavy Cotton Printed 2.25 meters approx

Packing: Bag Packing

Season: All seasons summer and winter

Occasions: Formal Dailywear

Weight: 18 KG

FOR TRADE ENQUIRY