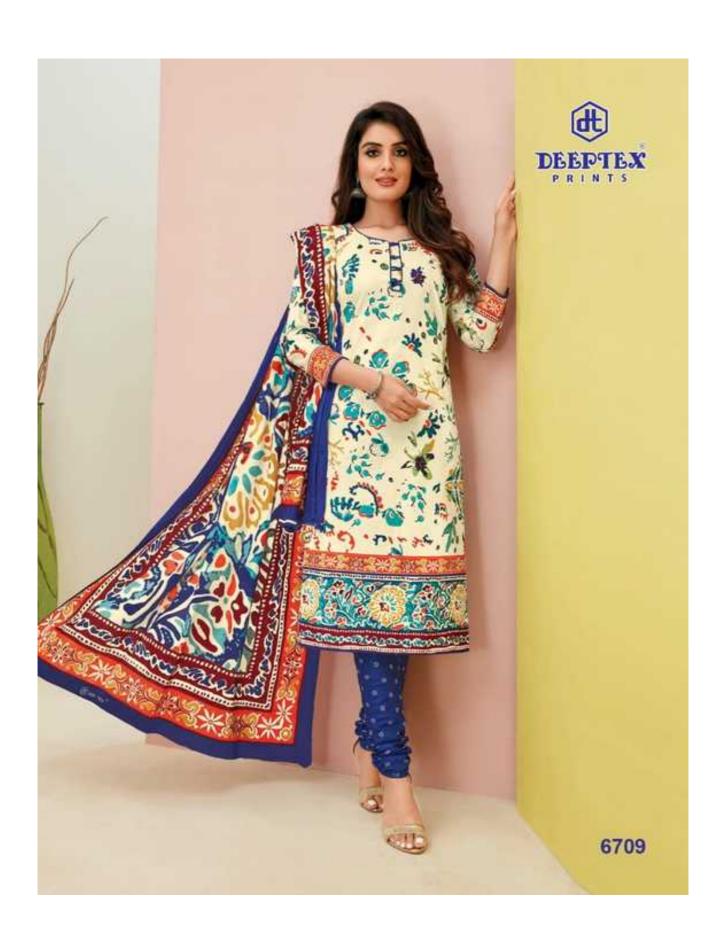

## **DEEPTEX MISS INDIA VOL 67 - Dress Material**

No Of Pieces: 26 Pieces

**Brand: DEEPTEX PRINTS** 

Type: Unstitched Material /Only fabrics

**Top Fabric**: Pure Heavy Cotton Printed 2.50 meters approx

**Bottom Fabric**: Pure Heavy Cotton Printed 2.00 meters approx

Dupatta Fabric: Pure Heavy Cotton Printed 2.25 meters approx

Packing: Bag Packing

Season: All seasons summer and winter

Occasions: Formal Dailywear

Weight: 18 KG

FOR TRADE ENQUIRY