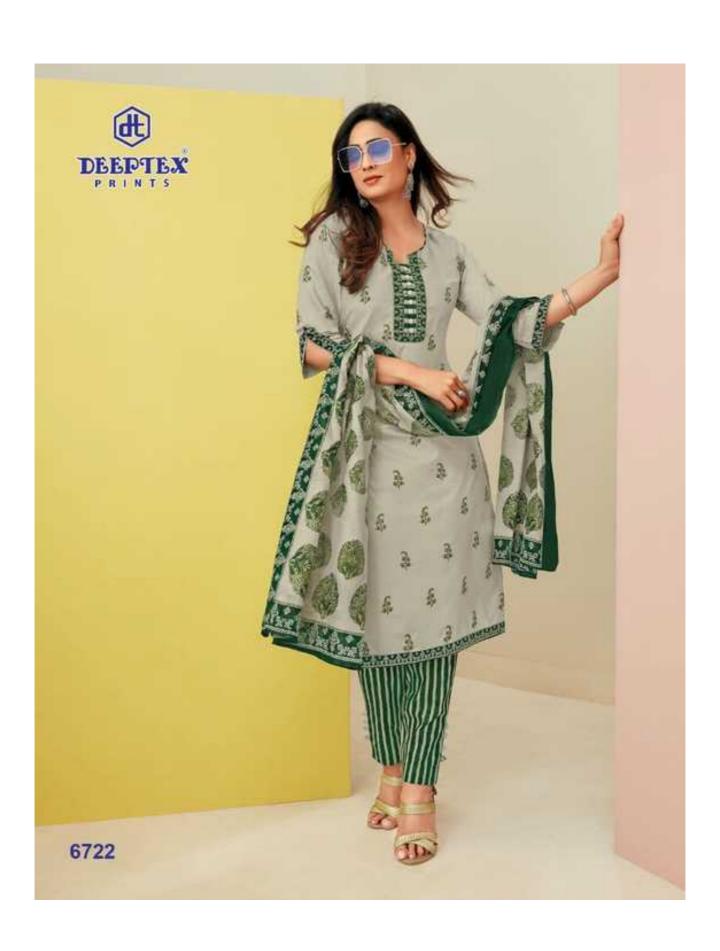

## **DEEPTEX MISS INDIA VOL 67 - Dress Material**

No Of Pieces: 26 Pieces

**Brand: DEEPTEX PRINTS** 

Type: Unstitched Material /Only fabrics

**Top Fabric**: Pure Heavy Cotton Printed 2.50 meters approx

**Bottom Fabric**: Pure Heavy Cotton Printed 2.00 meters approx

Dupatta Fabric: Pure Heavy Cotton Printed 2.25 meters approx

Packing: Bag Packing

Season: All seasons summer and winter

Occasions: Formal Dailywear

Weight: 18 KG

FOR TRADE ENQUIRY