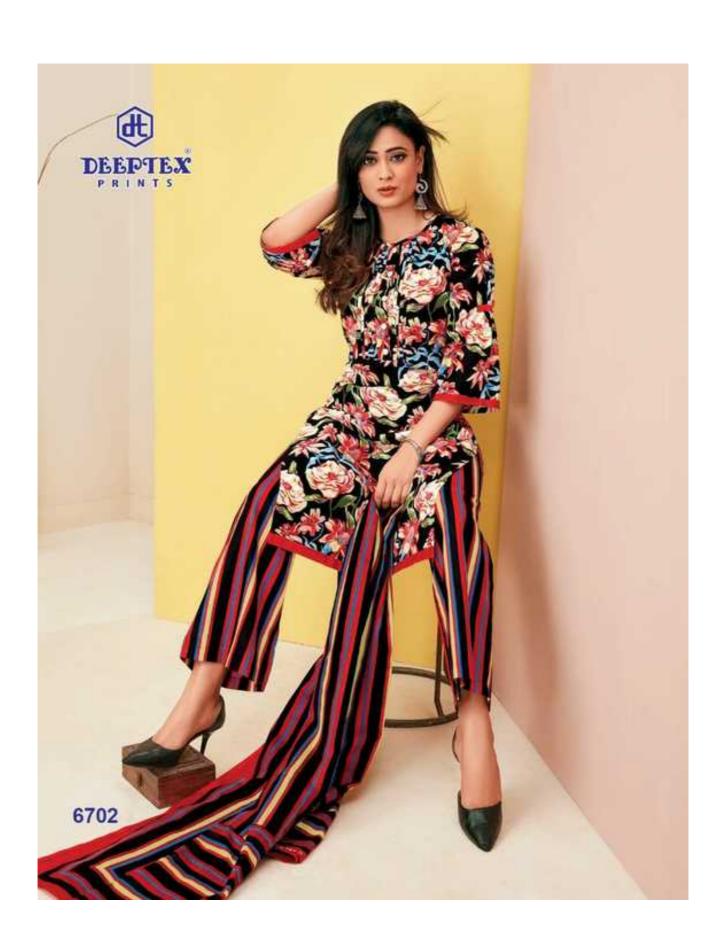

## **DEEPTEX MISS INDIA VOL 67 - Dress Material**

No Of Pieces: 26 Pieces

**Brand: DEEPTEX PRINTS** 

Type: Unstitched Material /Only fabrics

**Top Fabric**: Pure Heavy Cotton Printed 2.50 meters approx

**Bottom Fabric**: Pure Heavy Cotton Printed 2.00 meters approx

Dupatta Fabric: Pure Heavy Cotton Printed 2.25 meters approx

Packing: Bag Packing

Season: All seasons summer and winter

Occasions: Formal Dailywear

Weight: 18 KG

FOR TRADE ENQUIRY