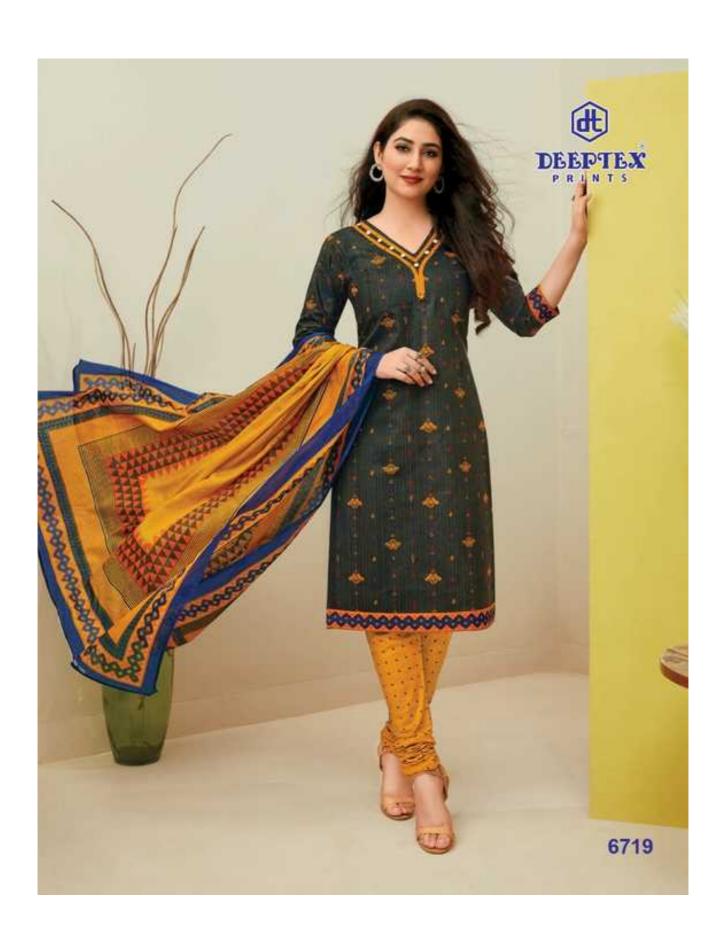

## **DEEPTEX MISS INDIA VOL 67 - Dress Material**

No Of Pieces: 26 Pieces

**Brand: DEEPTEX PRINTS** 

Type: Unstitched Material /Only fabrics

**Top Fabric**: Pure Heavy Cotton Printed 2.50 meters approx

**Bottom Fabric**: Pure Heavy Cotton Printed 2.00 meters approx

Dupatta Fabric: Pure Heavy Cotton Printed 2.25 meters approx

Packing: Bag Packing

Season: All seasons summer and winter

Occasions: Formal Dailywear

Weight: 18 KG

FOR TRADE ENQUIRY