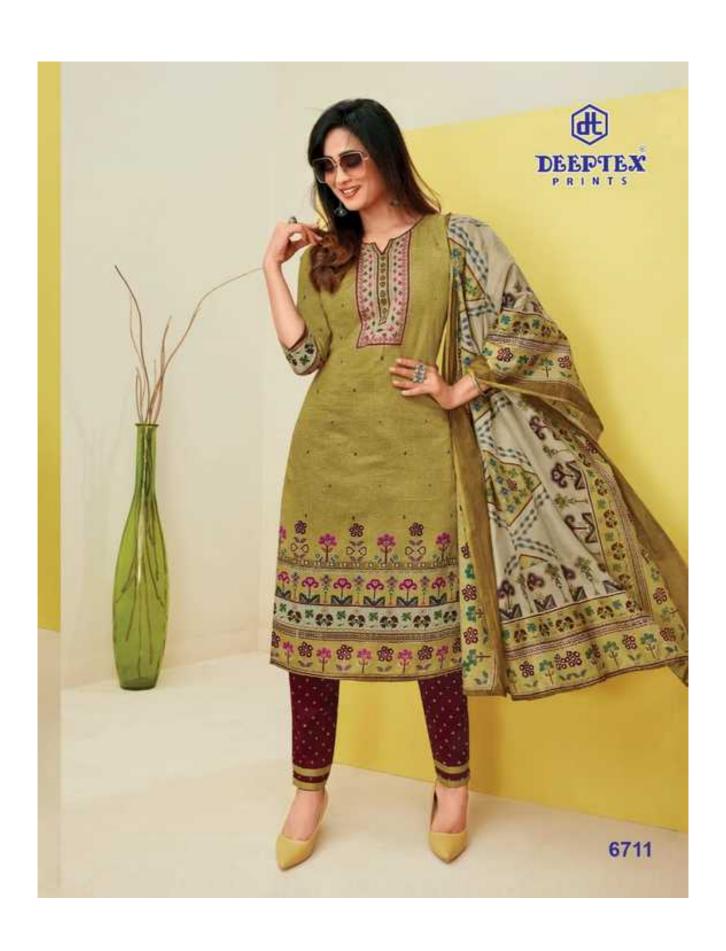

## **DEEPTEX MISS INDIA VOL 67 - Dress Material**

No Of Pieces: 26 Pieces

**Brand: DEEPTEX PRINTS** 

Type: Unstitched Material /Only fabrics

**Top Fabric**: Pure Heavy Cotton Printed 2.50 meters approx

**Bottom Fabric**: Pure Heavy Cotton Printed 2.00 meters approx

Dupatta Fabric: Pure Heavy Cotton Printed 2.25 meters approx

Packing: Bag Packing

Season: All seasons summer and winter

Occasions: Formal Dailywear

Weight: 18 KG

FOR TRADE ENQUIRY