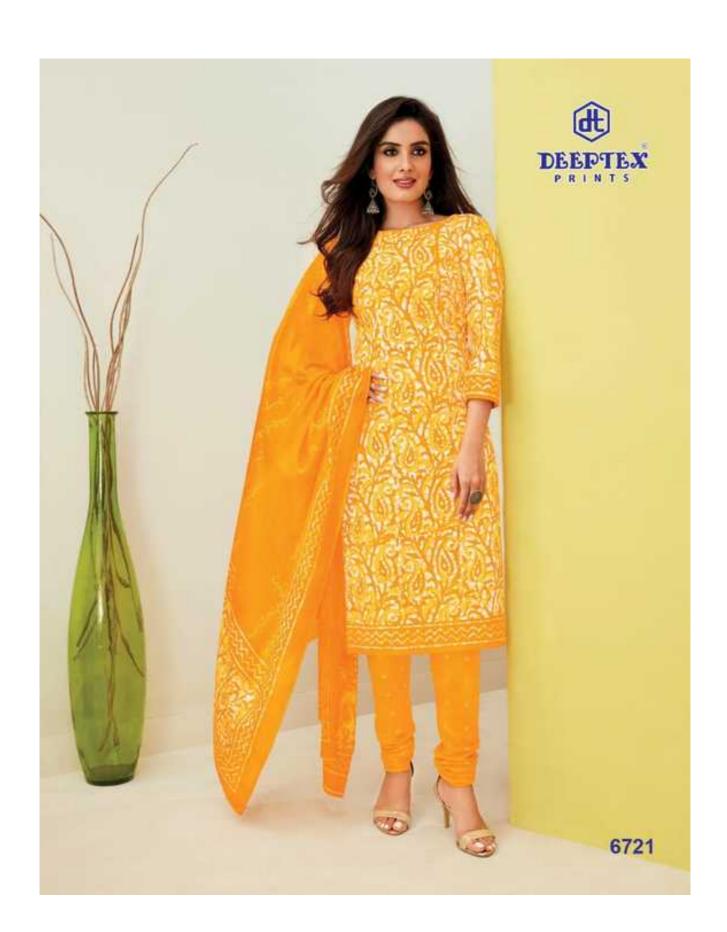

## **DEEPTEX MISS INDIA VOL 67 - Dress Material**

No Of Pieces: 26 Pieces

**Brand: DEEPTEX PRINTS** 

Type: Unstitched Material /Only fabrics

**Top Fabric**: Pure Heavy Cotton Printed 2.50 meters approx

**Bottom Fabric**: Pure Heavy Cotton Printed 2.00 meters approx

Dupatta Fabric: Pure Heavy Cotton Printed 2.25 meters approx

Packing: Bag Packing

Season: All seasons summer and winter

Occasions: Formal Dailywear

Weight: 18 KG

FOR TRADE ENQUIRY