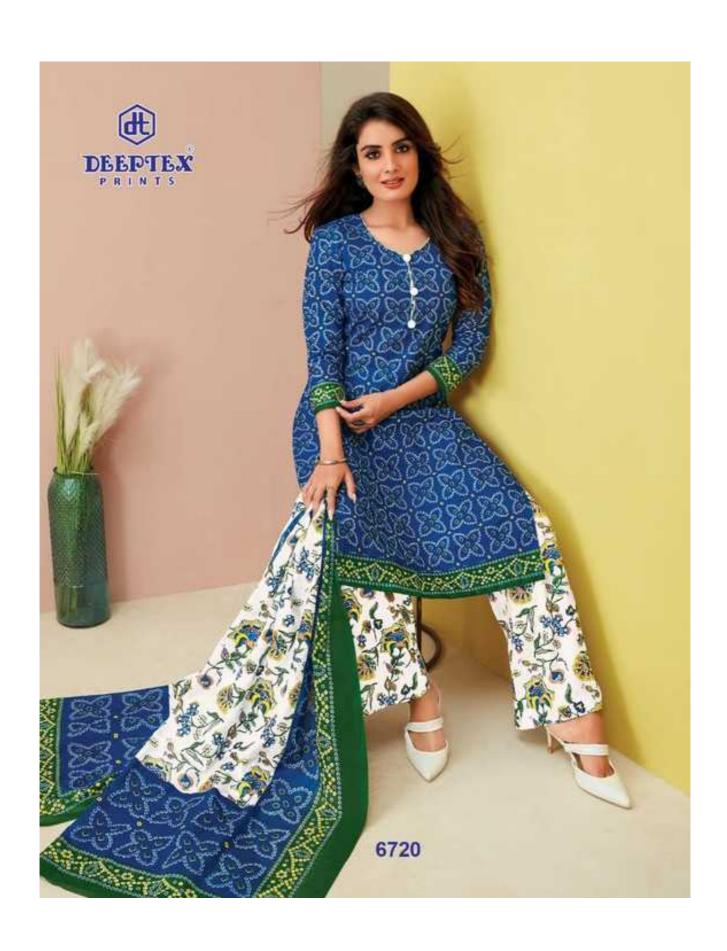

## **DEEPTEX MISS INDIA VOL 67 - Dress Material**

No Of Pieces: 26 Pieces

**Brand: DEEPTEX PRINTS** 

Type: Unstitched Material /Only fabrics

**Top Fabric**: Pure Heavy Cotton Printed 2.50 meters approx

**Bottom Fabric**: Pure Heavy Cotton Printed 2.00 meters approx

Dupatta Fabric: Pure Heavy Cotton Printed 2.25 meters approx

Packing: Bag Packing

Season: All seasons summer and winter

Occasions: Formal Dailywear

Weight: 18 KG

FOR TRADE ENQUIRY