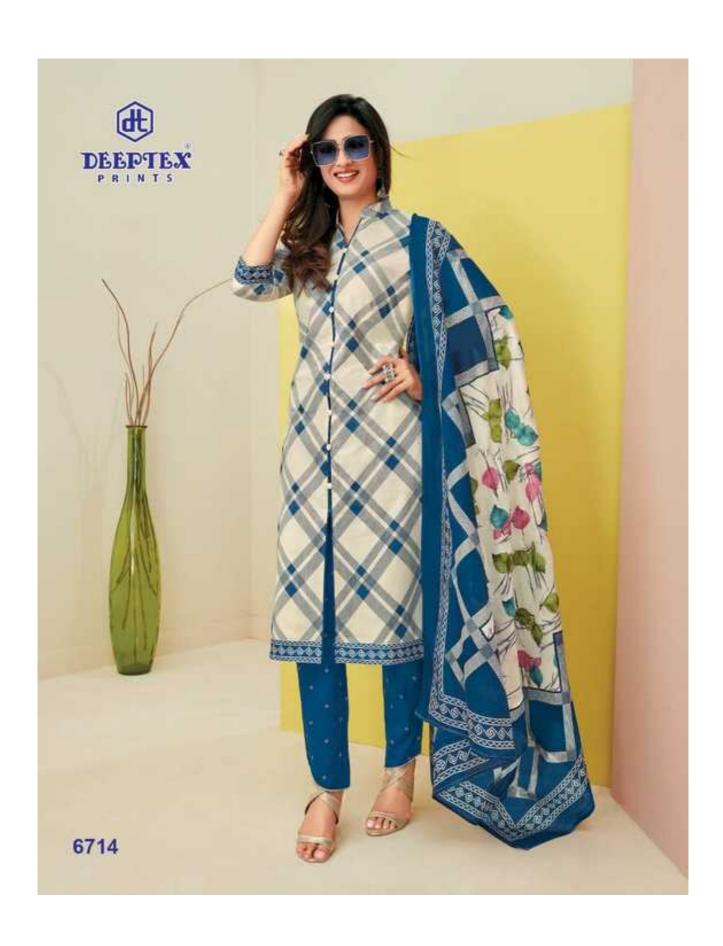

## **DEEPTEX MISS INDIA VOL 67 - Dress Material**

No Of Pieces: 26 Pieces

**Brand: DEEPTEX PRINTS** 

Type: Unstitched Material /Only fabrics

**Top Fabric**: Pure Heavy Cotton Printed 2.50 meters approx

**Bottom Fabric**: Pure Heavy Cotton Printed 2.00 meters approx

Dupatta Fabric: Pure Heavy Cotton Printed 2.25 meters approx

Packing: Bag Packing

Season: All seasons summer and winter

Occasions: Formal Dailywear

Weight: 18 KG

FOR TRADE ENQUIRY