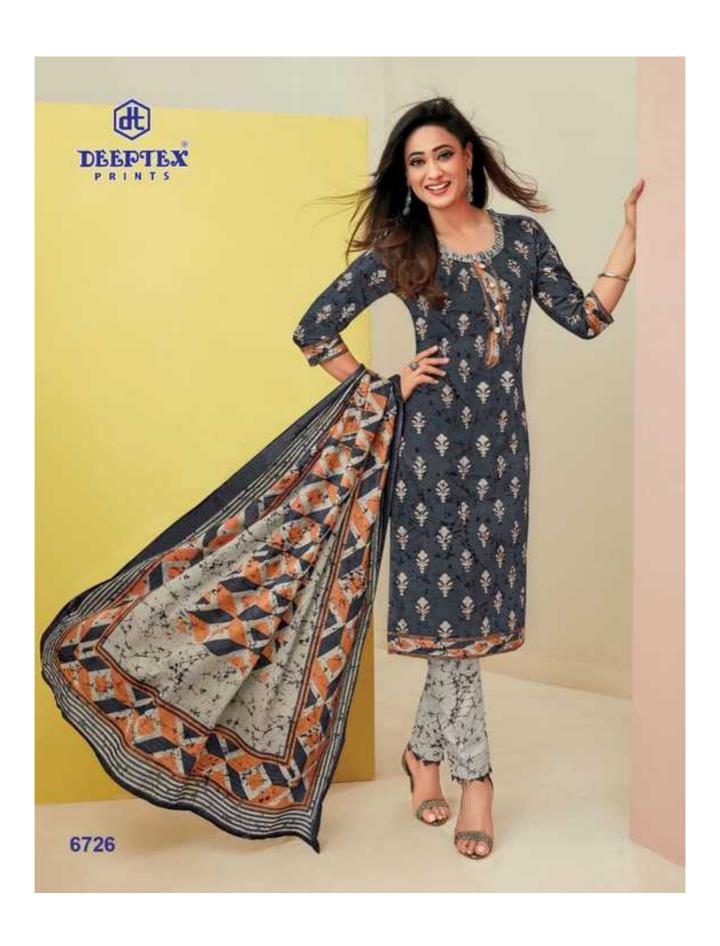

## **DEEPTEX MISS INDIA VOL 67 - Dress Material**

No Of Pieces: 26 Pieces

**Brand: DEEPTEX PRINTS** 

Type: Unstitched Material /Only fabrics

**Top Fabric**: Pure Heavy Cotton Printed 2.50 meters approx

**Bottom Fabric**: Pure Heavy Cotton Printed 2.00 meters approx

Dupatta Fabric: Pure Heavy Cotton Printed 2.25 meters approx

Packing: Bag Packing

Season: All seasons summer and winter

Occasions: Formal Dailywear

Weight: 18 KG

FOR TRADE ENQUIRY