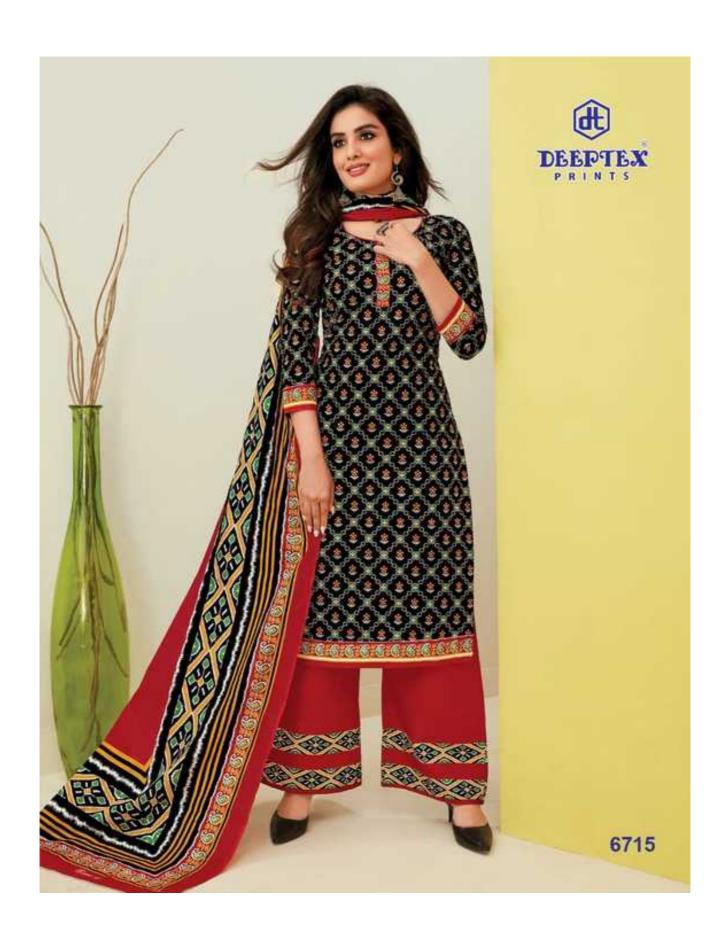

## **DEEPTEX MISS INDIA VOL 67 - Dress Material**

No Of Pieces: 26 Pieces

**Brand: DEEPTEX PRINTS** 

Type: Unstitched Material /Only fabrics

**Top Fabric**: Pure Heavy Cotton Printed 2.50 meters approx

**Bottom Fabric**: Pure Heavy Cotton Printed 2.00 meters approx

Dupatta Fabric: Pure Heavy Cotton Printed 2.25 meters approx

Packing: Bag Packing

Season: All seasons summer and winter

Occasions: Formal Dailywear

Weight: 18 KG

FOR TRADE ENQUIRY