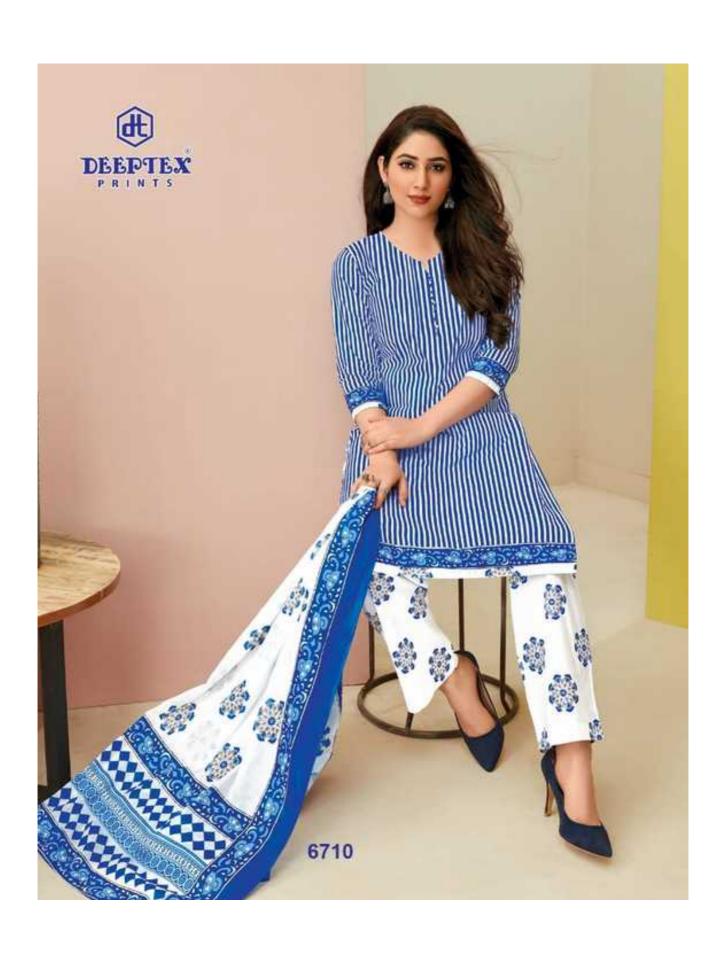

## **DEEPTEX MISS INDIA VOL 67 - Dress Material**

No Of Pieces: 26 Pieces

**Brand: DEEPTEX PRINTS** 

Type: Unstitched Material /Only fabrics

**Top Fabric**: Pure Heavy Cotton Printed 2.50 meters approx

**Bottom Fabric**: Pure Heavy Cotton Printed 2.00 meters approx

Dupatta Fabric: Pure Heavy Cotton Printed 2.25 meters approx

Packing: Bag Packing

Season: All seasons summer and winter

Occasions: Formal Dailywear

Weight: 18 KG

FOR TRADE ENQUIRY