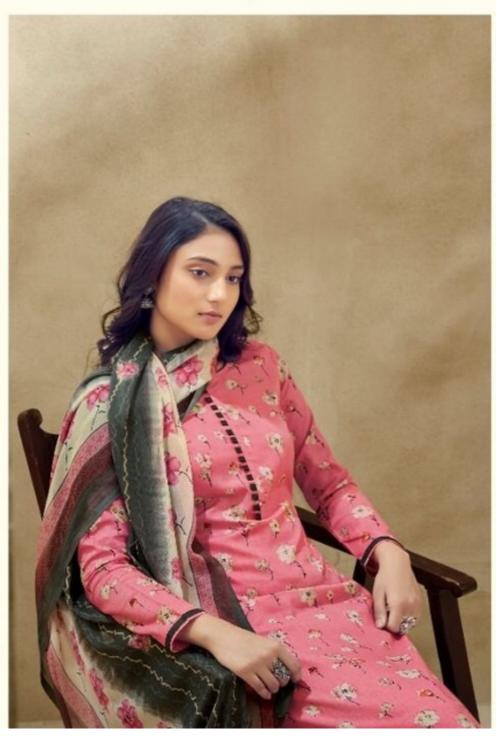

## **SURYAJYOTI SUHANA VOL 17 - Dress Material**

No Of Pieces: 10 Pieces

**Brand: SURYAJYOTI** 

Type: Unstitched Material With chiffon dupatta

Top Fabric: Pure Heavy Cambric Cotton 2.50 meters approx

Bottom Fabric: Heavy Semi Lawn 2.50 meters approx

Dupatta Fabric: Nazmin Chiffon printed 2.25 meters approx

Packing: Single Pieces Pouch + 1 Leather Bag Catalgoue pack

Occasions: Formal and Dailywear

Season: All seasons summer and winter

Weight: 10 KG

CODE | 17002