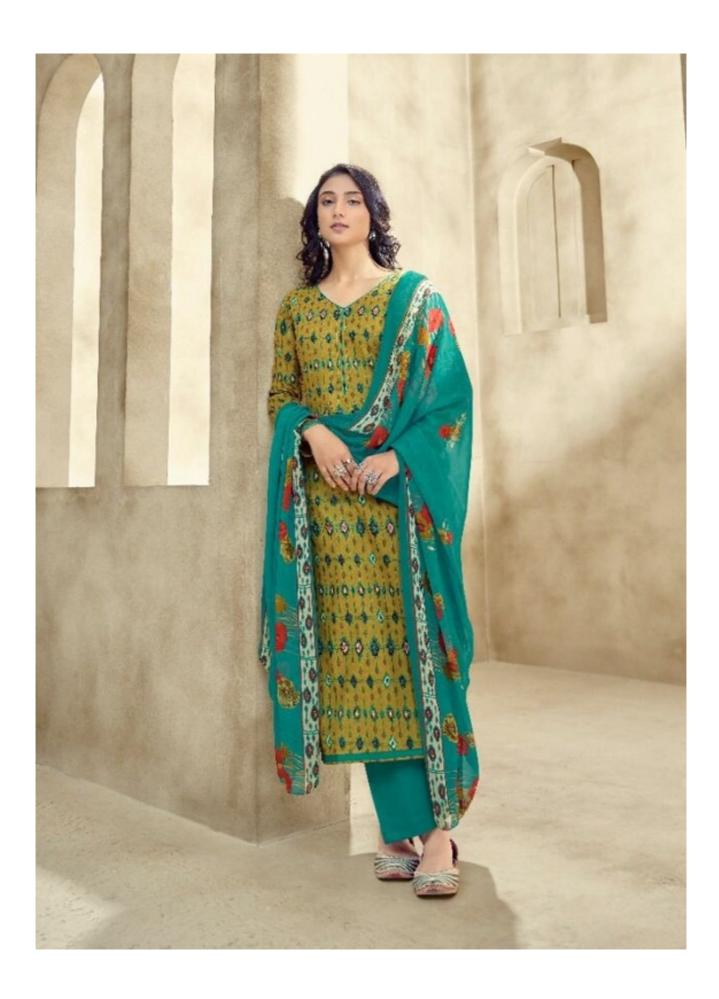

## **SURYAJYOTI SUHANA VOL 17 - Dress Material**

No Of Pieces: 10 Pieces

**Brand: SURYAJYOTI** 

Type: Unstitched Material With chiffon dupatta

Top Fabric: Pure Heavy Cambric Cotton 2.50 meters approx

Bottom Fabric: Heavy Semi Lawn 2.50 meters approx

Dupatta Fabric: Nazmin Chiffon printed 2.25 meters approx

Packing: Single Pieces Pouch + 1 Leather Bag Catalgoue pack

Occasions: Formal and Dailywear

Season: All seasons summer and winter

Weight: 10 KG

CODE | 17002