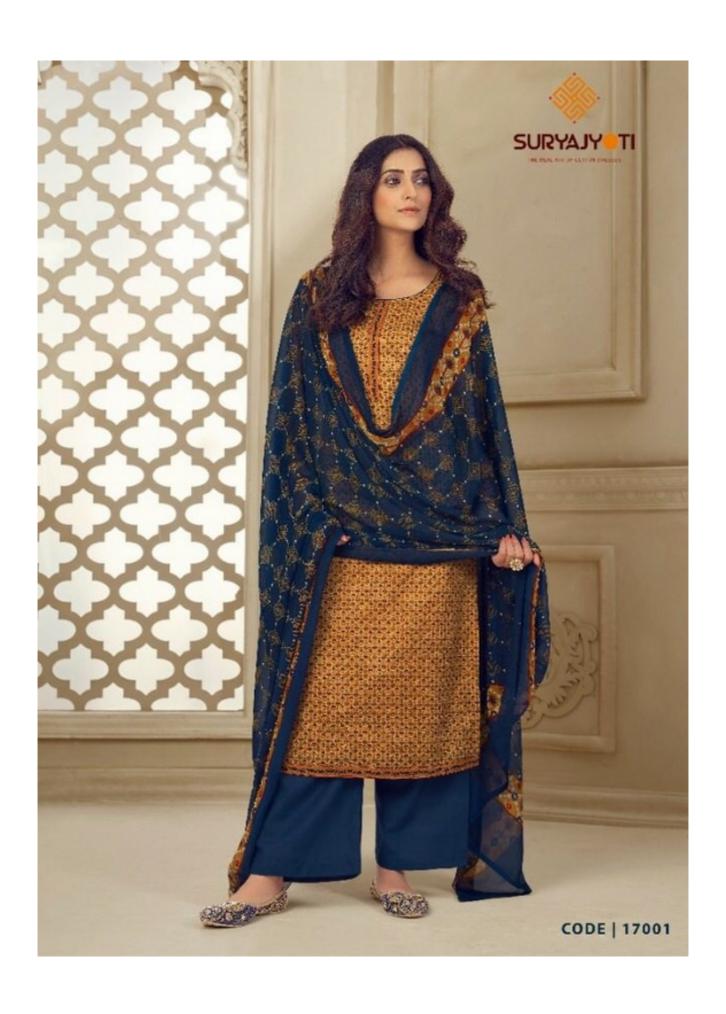

## **SURYAJYOTI SUHANA VOL 17 - Dress Material**

No Of Pieces: 10 Pieces

**Brand: SURYAJYOTI** 

Type: Unstitched Material With chiffon dupatta

Top Fabric: Pure Heavy Cambric Cotton 2.50 meters approx

Bottom Fabric: Heavy Semi Lawn 2.50 meters approx

Dupatta Fabric: Nazmin Chiffon printed 2.25 meters approx

Packing: Single Pieces Pouch + 1 Leather Bag Catalgoue pack

Occasions: Formal and Dailywear

Season: All seasons summer and winter

Weight: 10 KG

CODE | 17002

EXPLORE THE WORLD OF FASHION TO UNDERSTAND ITS SYNERGY CODE | 17010

CODE | 17006

7001 17002

17003 17004 17005

Francis Services CODE | 17003

hana Vol - 17

braily

CODE | 17004