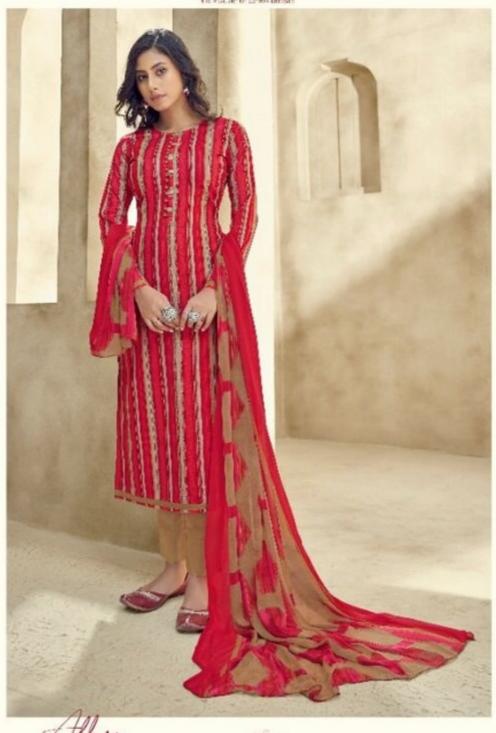

## **SURYAJYOTI SUHANA VOL 17 - Dress Material**

No Of Pieces: 10 Pieces

**Brand: SURYAJYOTI** 

Type: Unstitched Material With chiffon dupatta

Top Fabric: Pure Heavy Cambric Cotton 2.50 meters approx

Bottom Fabric: Heavy Semi Lawn 2.50 meters approx

Dupatta Fabric: Nazmin Chiffon printed 2.25 meters approx

Packing: Single Pieces Pouch + 1 Leather Bag Catalgoue pack

Occasions: Formal and Dailywear

Season: All seasons summer and winter

Weight: 10 KG

CODE | 17002