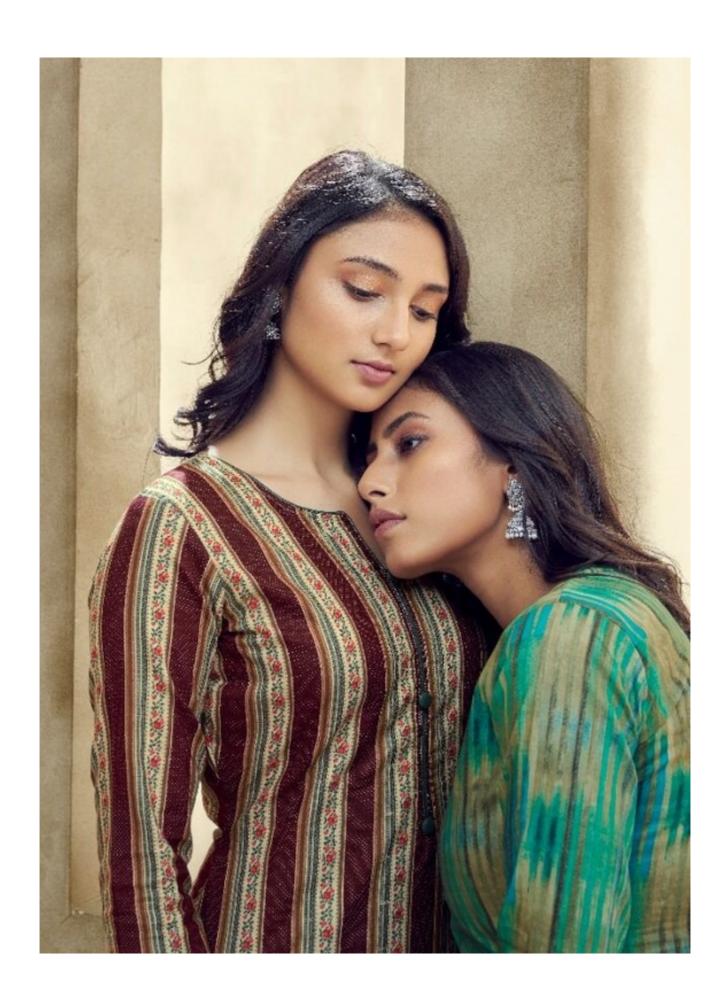

## **SURYAJYOTI SUHANA VOL 17 - Dress Material**

No Of Pieces: 10 Pieces

**Brand: SURYAJYOTI** 

Type: Unstitched Material With chiffon dupatta

Top Fabric: Pure Heavy Cambric Cotton 2.50 meters approx

Bottom Fabric: Heavy Semi Lawn 2.50 meters approx

Dupatta Fabric: Nazmin Chiffon printed 2.25 meters approx

Packing: Single Pieces Pouch + 1 Leather Bag Catalgoue pack

Occasions: Formal and Dailywear

Season: All seasons summer and winter

Weight: 10 KG

CODE | 17002