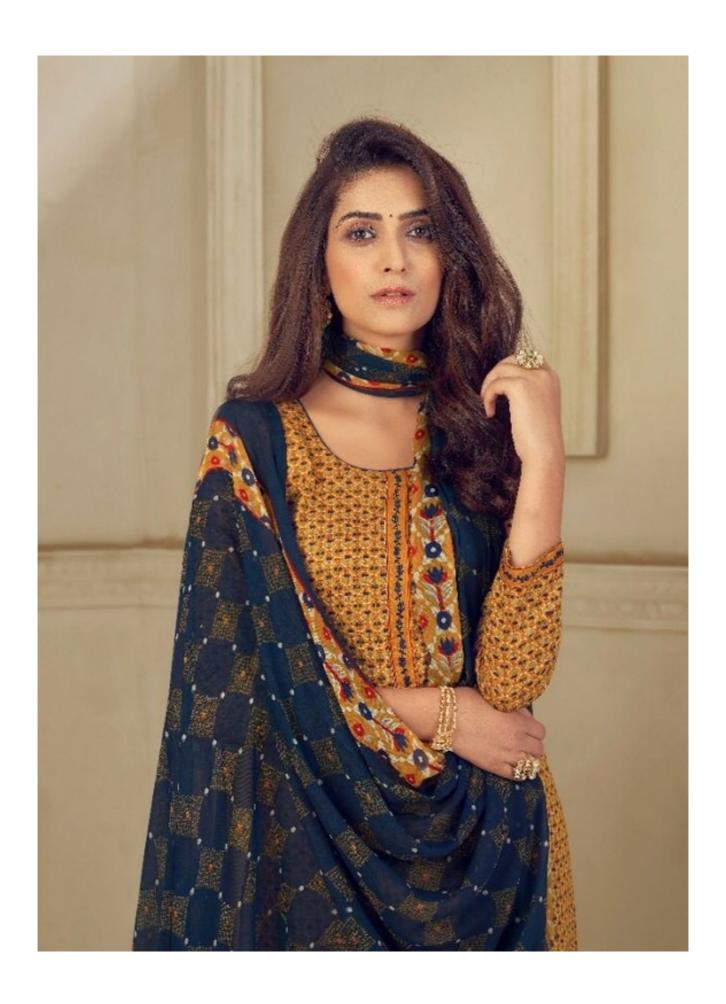

## **SURYAJYOTI SUHANA VOL 17 - Dress Material**

No Of Pieces: 10 Pieces

**Brand: SURYAJYOTI** 

Type: Unstitched Material With chiffon dupatta

Top Fabric: Pure Heavy Cambric Cotton 2.50 meters approx

Bottom Fabric: Heavy Semi Lawn 2.50 meters approx

Dupatta Fabric: Nazmin Chiffon printed 2.25 meters approx

Packing: Single Pieces Pouch + 1 Leather Bag Catalgoue pack

Occasions: Formal and Dailywear

Season: All seasons summer and winter

Weight: 10 KG

CODE | 17002