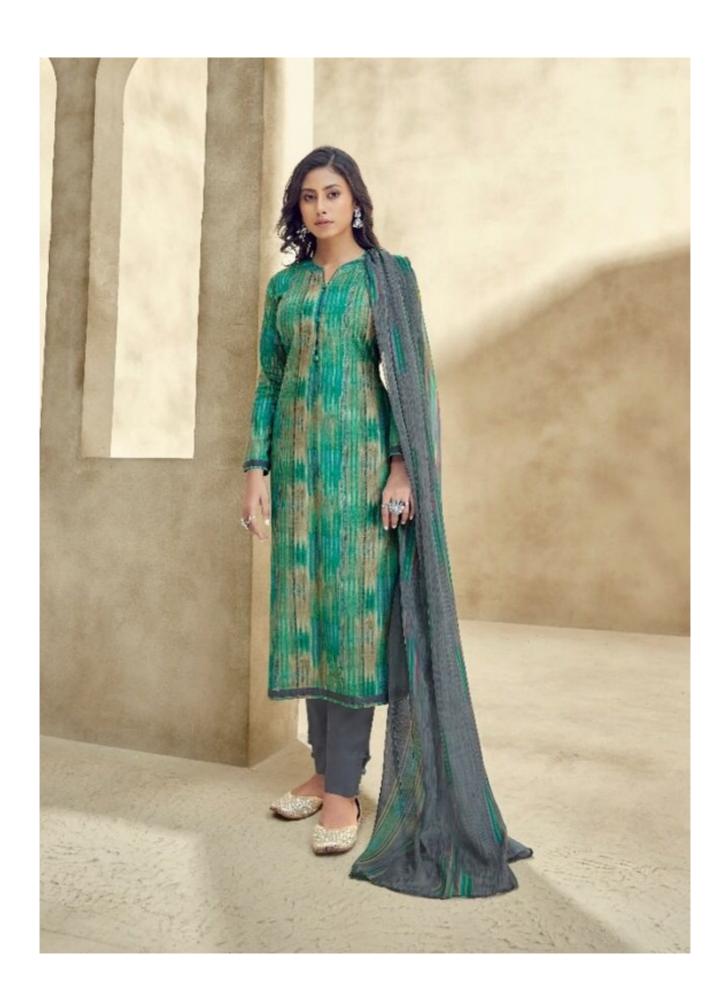

## **SURYAJYOTI SUHANA VOL 17 - Dress Material**

No Of Pieces: 10 Pieces

**Brand: SURYAJYOTI** 

Type: Unstitched Material With chiffon dupatta

Top Fabric: Pure Heavy Cambric Cotton 2.50 meters approx

Bottom Fabric: Heavy Semi Lawn 2.50 meters approx

Dupatta Fabric: Nazmin Chiffon printed 2.25 meters approx

Packing: Single Pieces Pouch + 1 Leather Bag Catalgoue pack

Occasions: Formal and Dailywear

Season: All seasons summer and winter

Weight: 10 KG

CODE | 17002