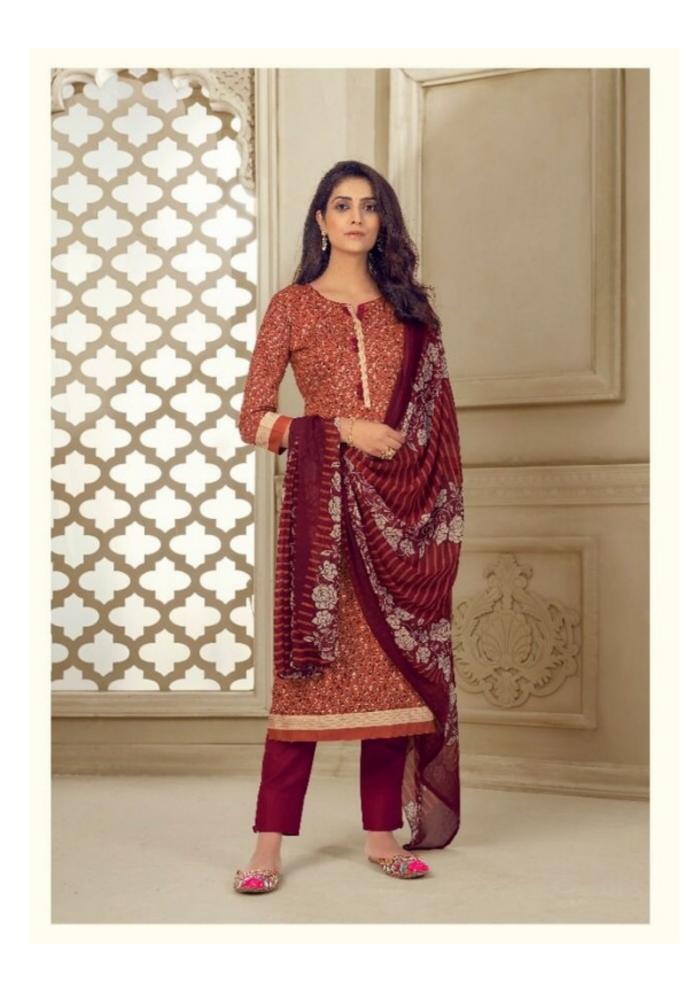

## **SURYAJYOTI SUHANA VOL 17 - Dress Material**

No Of Pieces: 10 Pieces

**Brand: SURYAJYOTI** 

Type: Unstitched Material With chiffon dupatta

Top Fabric: Pure Heavy Cambric Cotton 2.50 meters approx

Bottom Fabric: Heavy Semi Lawn 2.50 meters approx

Dupatta Fabric: Nazmin Chiffon printed 2.25 meters approx

Packing: Single Pieces Pouch + 1 Leather Bag Catalgoue pack

Occasions: Formal and Dailywear

Season: All seasons summer and winter

Weight: 10 KG

CODE | 17002