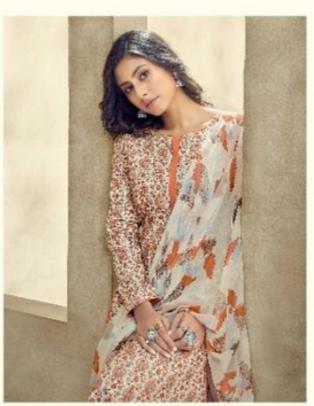

## **SURYAJYOTI SUHANA VOL 17 - Dress Material**

No Of Pieces: 10 Pieces

**Brand: SURYAJYOTI** 

Type: Unstitched Material With chiffon dupatta

Top Fabric: Pure Heavy Cambric Cotton 2.50 meters approx

Bottom Fabric: Heavy Semi Lawn 2.50 meters approx

Dupatta Fabric: Nazmin Chiffon printed 2.25 meters approx

Packing: Single Pieces Pouch + 1 Leather Bag Catalgoue pack

Occasions: Formal and Dailywear

Season: All seasons summer and winter

Weight: 10 KG

CODE | 17002