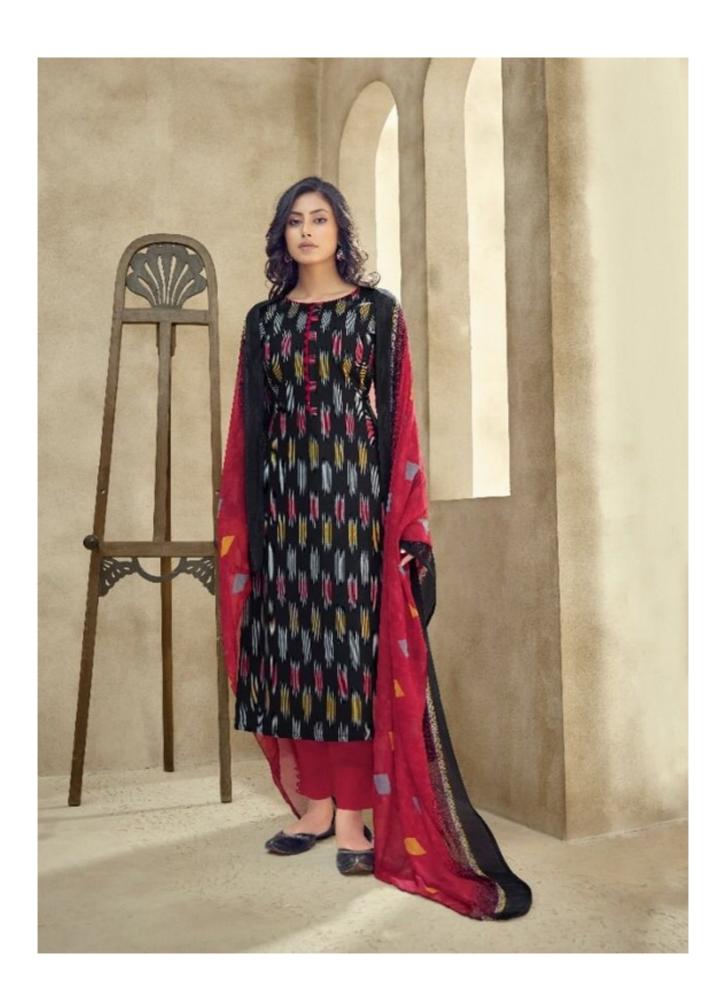

## **SURYAJYOTI SUHANA VOL 17 - Dress Material**

No Of Pieces: 10 Pieces

**Brand: SURYAJYOTI** 

Type: Unstitched Material With chiffon dupatta

Top Fabric: Pure Heavy Cambric Cotton 2.50 meters approx

Bottom Fabric: Heavy Semi Lawn 2.50 meters approx

Dupatta Fabric: Nazmin Chiffon printed 2.25 meters approx

Packing: Single Pieces Pouch + 1 Leather Bag Catalgoue pack

Occasions: Formal and Dailywear

Season: All seasons summer and winter

Weight: 10 KG

CODE | 17002