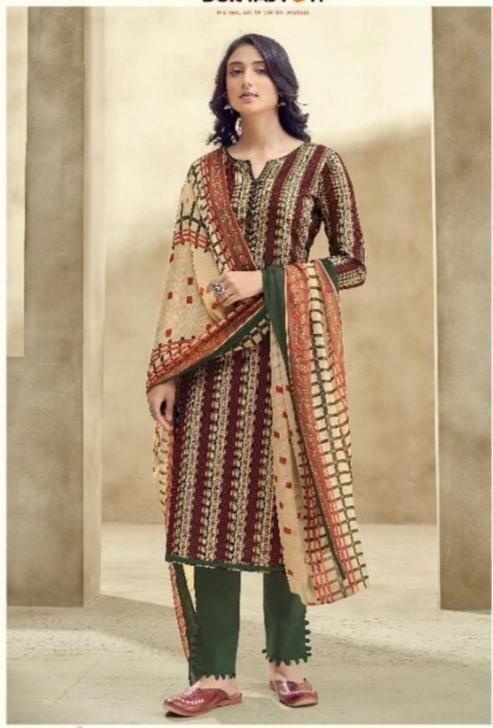

## **SURYAJYOTI SUHANA VOL 17 - Dress Material**

No Of Pieces: 10 Pieces

**Brand: SURYAJYOTI** 

Type: Unstitched Material With chiffon dupatta

Top Fabric: Pure Heavy Cambric Cotton 2.50 meters approx

Bottom Fabric: Heavy Semi Lawn 2.50 meters approx

Dupatta Fabric: Nazmin Chiffon printed 2.25 meters approx

Packing: Single Pieces Pouch + 1 Leather Bag Catalgoue pack

Occasions: Formal and Dailywear

Season: All seasons summer and winter

Weight: 10 KG

CODE | 17002