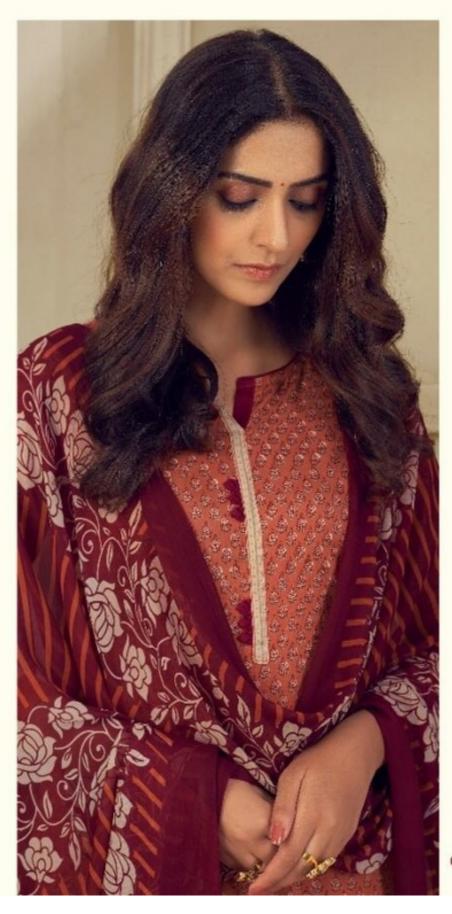

## **SURYAJYOTI SUHANA VOL 17 - Dress Material**

No Of Pieces: 10 Pieces

**Brand: SURYAJYOTI** 

Type: Unstitched Material With chiffon dupatta

Top Fabric: Pure Heavy Cambric Cotton 2.50 meters approx

Bottom Fabric: Heavy Semi Lawn 2.50 meters approx

Dupatta Fabric: Nazmin Chiffon printed 2.25 meters approx

Packing: Single Pieces Pouch + 1 Leather Bag Catalgoue pack

Occasions: Formal and Dailywear

Season: All seasons summer and winter

Weight: 10 KG

CODE | 17002