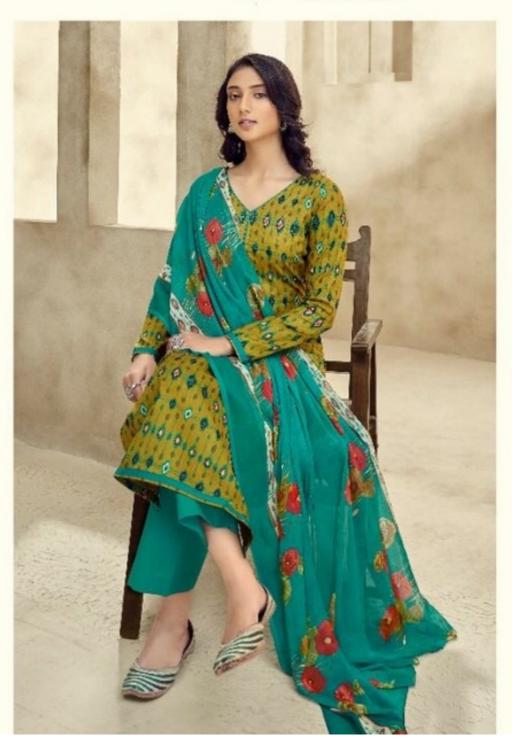

## **SURYAJYOTI SUHANA VOL 17 - Dress Material**

No Of Pieces: 10 Pieces

**Brand: SURYAJYOTI** 

Type: Unstitched Material With chiffon dupatta

Top Fabric: Pure Heavy Cambric Cotton 2.50 meters approx

Bottom Fabric: Heavy Semi Lawn 2.50 meters approx

Dupatta Fabric: Nazmin Chiffon printed 2.25 meters approx

Packing: Single Pieces Pouch + 1 Leather Bag Catalgoue pack

Occasions: Formal and Dailywear

Season: All seasons summer and winter

Weight: 10 KG

CODE | 17002