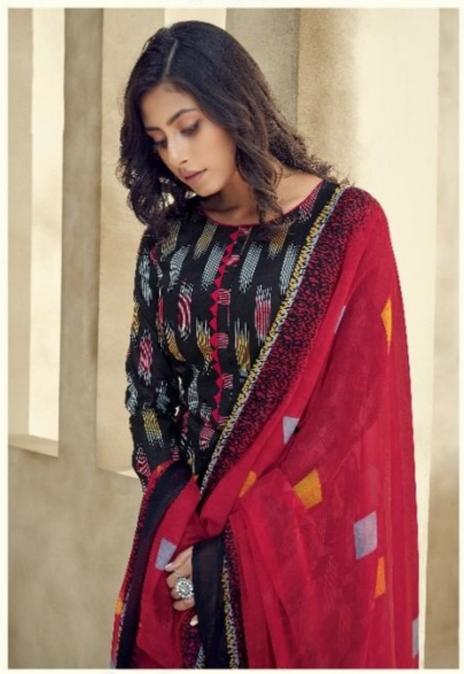

## **SURYAJYOTI SUHANA VOL 17 - Dress Material**

No Of Pieces: 10 Pieces

**Brand: SURYAJYOTI** 

Type: Unstitched Material With chiffon dupatta

Top Fabric: Pure Heavy Cambric Cotton 2.50 meters approx

Bottom Fabric: Heavy Semi Lawn 2.50 meters approx

Dupatta Fabric: Nazmin Chiffon printed 2.25 meters approx

Packing: Single Pieces Pouch + 1 Leather Bag Catalgoue pack

Occasions: Formal and Dailywear

Season: All seasons summer and winter

Weight: 10 KG

CODE | 17002