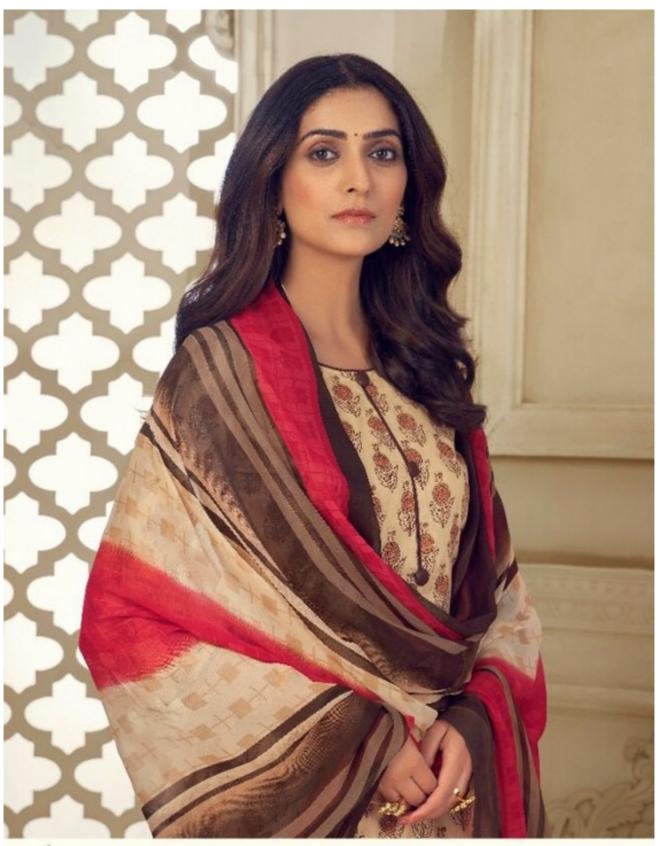

## **SURYAJYOTI SUHANA VOL 17 - Dress Material**

No Of Pieces: 10 Pieces

**Brand: SURYAJYOTI** 

Type: Unstitched Material With chiffon dupatta

Top Fabric: Pure Heavy Cambric Cotton 2.50 meters approx

Bottom Fabric: Heavy Semi Lawn 2.50 meters approx

Dupatta Fabric: Nazmin Chiffon printed 2.25 meters approx

Packing: Single Pieces Pouch + 1 Leather Bag Catalgoue pack

Occasions: Formal and Dailywear

Season: All seasons summer and winter

Weight: 10 KG

CODE | 17002