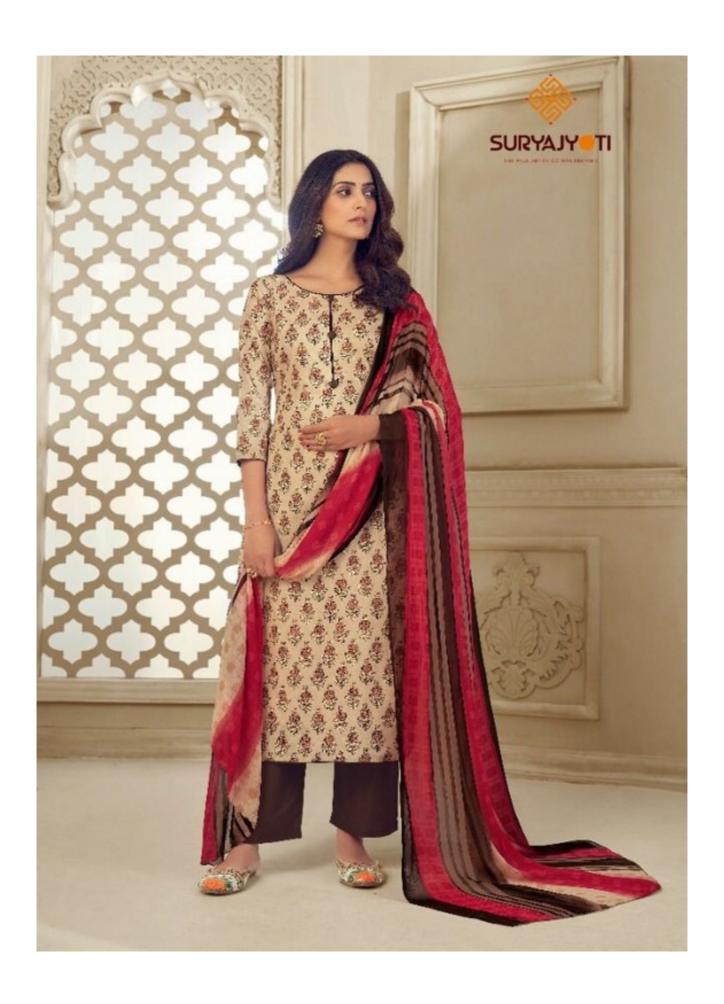

## **SURYAJYOTI SUHANA VOL 17 - Dress Material**

No Of Pieces: 10 Pieces

**Brand: SURYAJYOTI** 

Type: Unstitched Material With chiffon dupatta

Top Fabric: Pure Heavy Cambric Cotton 2.50 meters approx

Bottom Fabric: Heavy Semi Lawn 2.50 meters approx

Dupatta Fabric: Nazmin Chiffon printed 2.25 meters approx

Packing: Single Pieces Pouch + 1 Leather Bag Catalgoue pack

Occasions: Formal and Dailywear

Season: All seasons summer and winter

Weight: 10 KG

CODE | 17002

EXPLORE THE WORLD OF FASHION TO UNDERSTAND ITS SYNERGY CODE | 17010

CODE | 17006

7001 17002

17003 17004 17005

Francis Services CODE | 17003

hana Vol - 17

braily

CODE | 17004