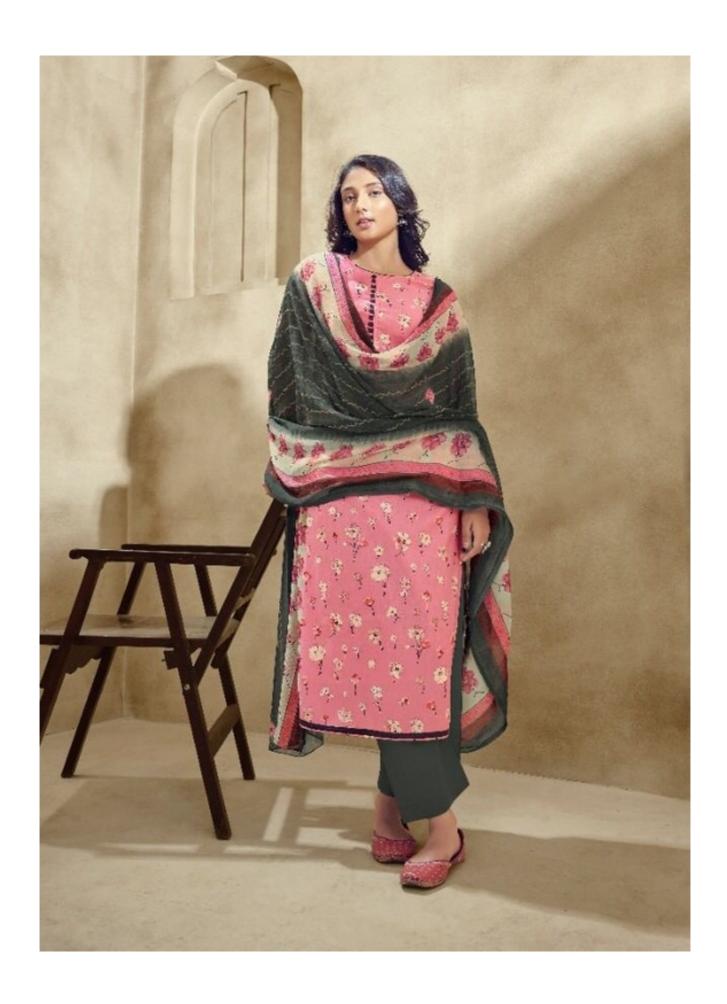

## **SURYAJYOTI SUHANA VOL 17 - Dress Material**

No Of Pieces: 10 Pieces

**Brand: SURYAJYOTI** 

Type: Unstitched Material With chiffon dupatta

Top Fabric: Pure Heavy Cambric Cotton 2.50 meters approx

Bottom Fabric: Heavy Semi Lawn 2.50 meters approx

Dupatta Fabric: Nazmin Chiffon printed 2.25 meters approx

Packing: Single Pieces Pouch + 1 Leather Bag Catalgoue pack

Occasions: Formal and Dailywear

Season: All seasons summer and winter

Weight: 10 KG

CODE | 17002