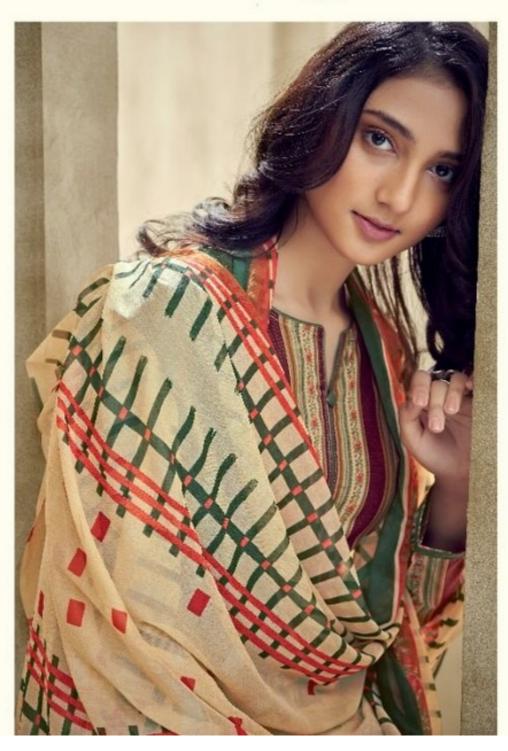

## **SURYAJYOTI SUHANA VOL 17 - Dress Material**

No Of Pieces: 10 Pieces

**Brand: SURYAJYOTI** 

Type: Unstitched Material With chiffon dupatta

Top Fabric: Pure Heavy Cambric Cotton 2.50 meters approx

Bottom Fabric: Heavy Semi Lawn 2.50 meters approx

Dupatta Fabric: Nazmin Chiffon printed 2.25 meters approx

Packing: Single Pieces Pouch + 1 Leather Bag Catalgoue pack

Occasions: Formal and Dailywear

Season: All seasons summer and winter

Weight: 10 KG

CODE | 17002