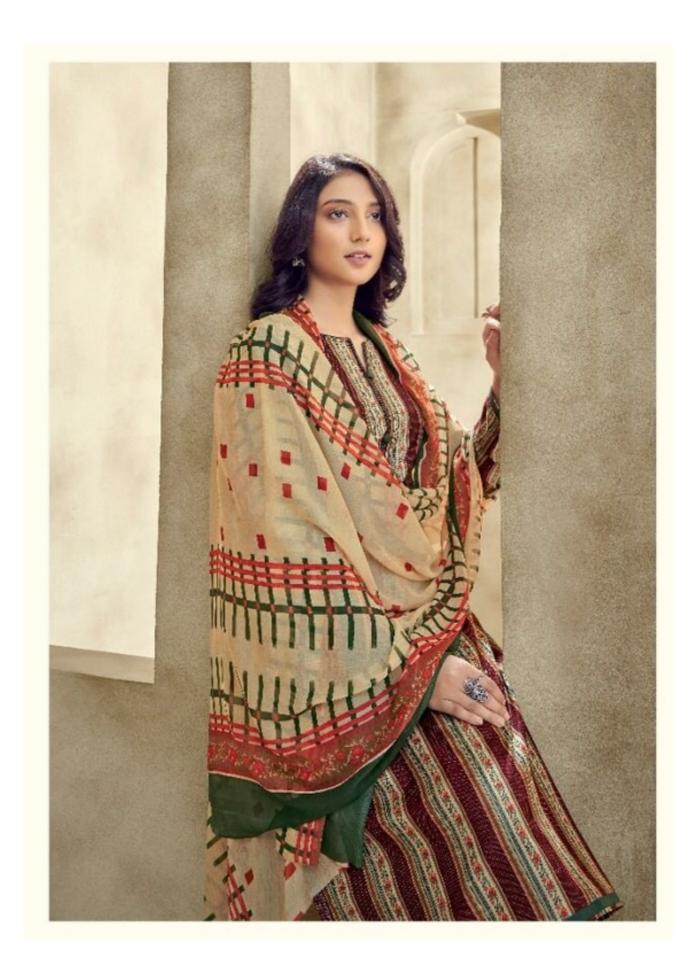

## **SURYAJYOTI SUHANA VOL 17 - Dress Material**

No Of Pieces: 10 Pieces

**Brand: SURYAJYOTI** 

Type: Unstitched Material With chiffon dupatta

Top Fabric: Pure Heavy Cambric Cotton 2.50 meters approx

Bottom Fabric: Heavy Semi Lawn 2.50 meters approx

Dupatta Fabric: Nazmin Chiffon printed 2.25 meters approx

Packing: Single Pieces Pouch + 1 Leather Bag Catalgoue pack

Occasions: Formal and Dailywear

Season: All seasons summer and winter

Weight: 10 KG

CODE | 17002