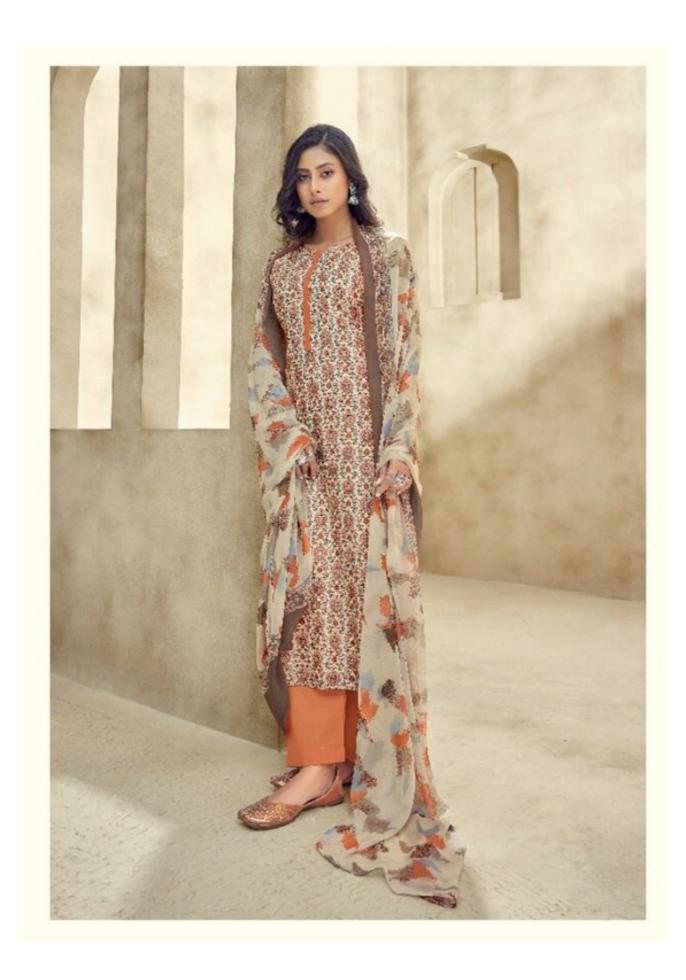

## **SURYAJYOTI SUHANA VOL 17 - Dress Material**

No Of Pieces: 10 Pieces

**Brand: SURYAJYOTI** 

Type: Unstitched Material With chiffon dupatta

Top Fabric: Pure Heavy Cambric Cotton 2.50 meters approx

Bottom Fabric: Heavy Semi Lawn 2.50 meters approx

Dupatta Fabric: Nazmin Chiffon printed 2.25 meters approx

Packing: Single Pieces Pouch + 1 Leather Bag Catalgoue pack

Occasions: Formal and Dailywear

Season: All seasons summer and winter

Weight: 10 KG

CODE | 17002