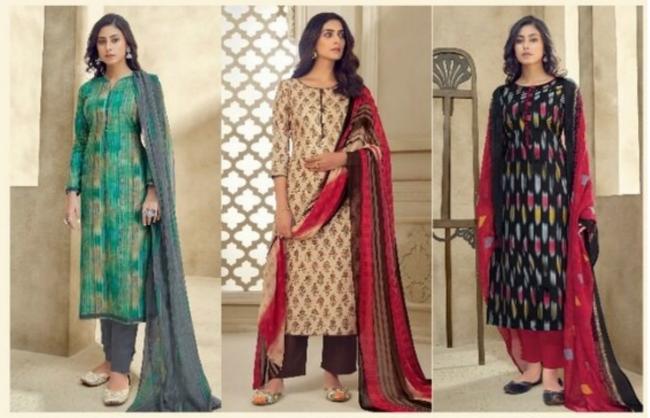

## **SURYAJYOTI SUHANA VOL 17 - Dress Material**

No Of Pieces: 10 Pieces

**Brand: SURYAJYOTI** 

Type: Unstitched Material With chiffon dupatta

Top Fabric: Pure Heavy Cambric Cotton 2.50 meters approx

Bottom Fabric: Heavy Semi Lawn 2.50 meters approx

Dupatta Fabric: Nazmin Chiffon printed 2.25 meters approx

Packing: Single Pieces Pouch + 1 Leather Bag Catalgoue pack

Occasions: Formal and Dailywear

Season: All seasons summer and winter

Weight: 10 KG

CODE | 17002

EXPLORE THE WORLD OF FASHION TO UNDERSTAND ITS SYNERGY CODE | 17010

CODE | 17006

7001 17002

17003 17004 17005

Francis Services CODE | 17003

hana Vol - 17

braily

CODE | 17004