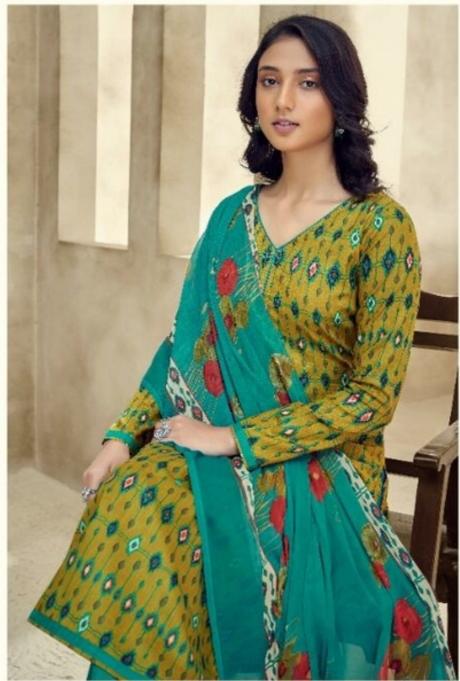

## **SURYAJYOTI SUHANA VOL 17 - Dress Material**

No Of Pieces: 10 Pieces

**Brand: SURYAJYOTI** 

Type: Unstitched Material With chiffon dupatta

Top Fabric: Pure Heavy Cambric Cotton 2.50 meters approx

Bottom Fabric: Heavy Semi Lawn 2.50 meters approx

Dupatta Fabric: Nazmin Chiffon printed 2.25 meters approx

Packing: Single Pieces Pouch + 1 Leather Bag Catalgoue pack

Occasions: Formal and Dailywear

Season: All seasons summer and winter

Weight: 10 KG

CODE | 17002