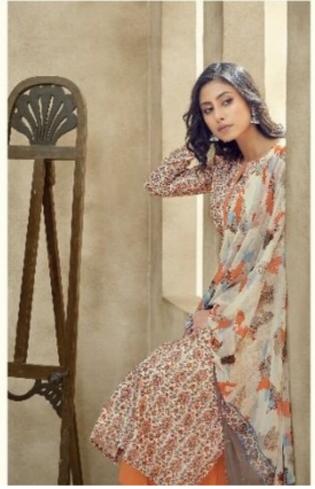

## **SURYAJYOTI SUHANA VOL 17 - Dress Material**

No Of Pieces: 10 Pieces

**Brand: SURYAJYOTI** 

Type: Unstitched Material With chiffon dupatta

Top Fabric: Pure Heavy Cambric Cotton 2.50 meters approx

Bottom Fabric: Heavy Semi Lawn 2.50 meters approx

Dupatta Fabric: Nazmin Chiffon printed 2.25 meters approx

Packing: Single Pieces Pouch + 1 Leather Bag Catalgoue pack

Occasions: Formal and Dailywear

Season: All seasons summer and winter

Weight: 10 KG

CODE | 17002