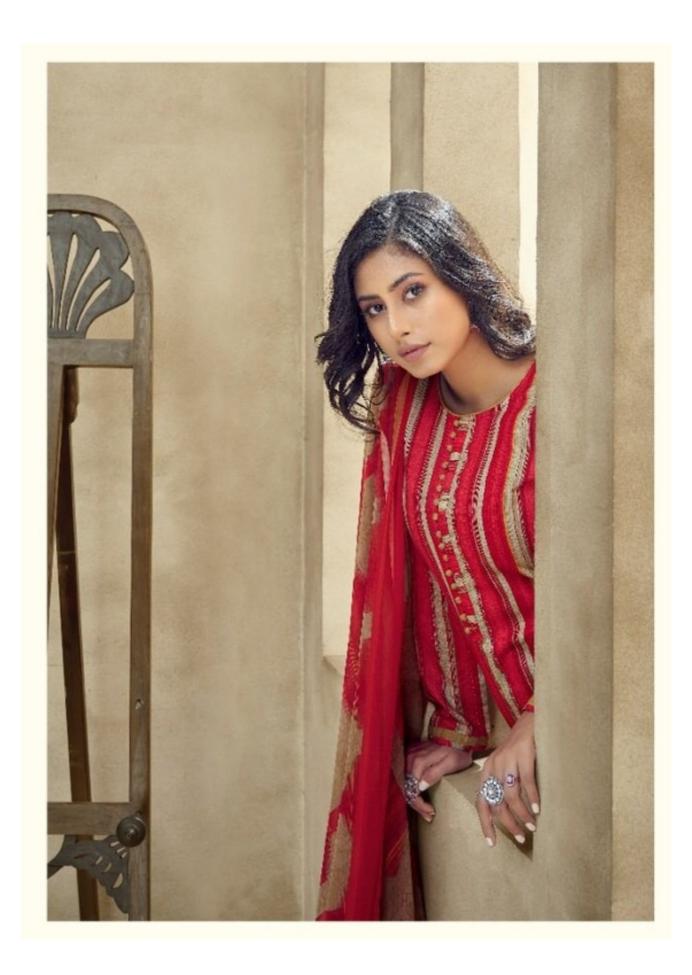

## **SURYAJYOTI SUHANA VOL 17 - Dress Material**

No Of Pieces: 10 Pieces

**Brand: SURYAJYOTI** 

Type: Unstitched Material With chiffon dupatta

Top Fabric: Pure Heavy Cambric Cotton 2.50 meters approx

Bottom Fabric: Heavy Semi Lawn 2.50 meters approx

Dupatta Fabric: Nazmin Chiffon printed 2.25 meters approx

Packing: Single Pieces Pouch + 1 Leather Bag Catalgoue pack

Occasions: Formal and Dailywear

Season: All seasons summer and winter

Weight: 10 KG

CODE | 17002