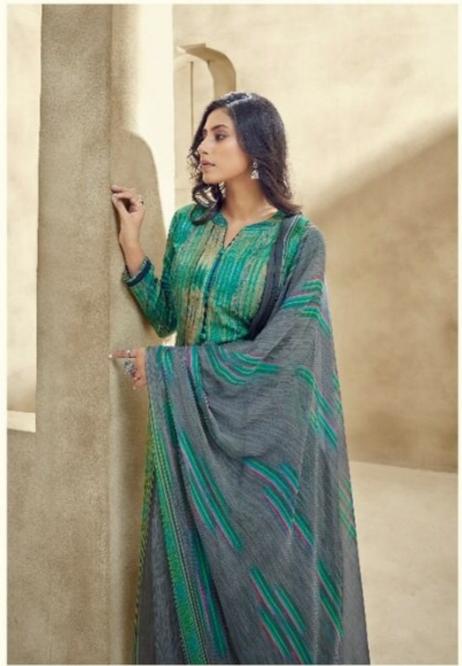

## **SURYAJYOTI SUHANA VOL 17 - Dress Material**

No Of Pieces: 10 Pieces

**Brand: SURYAJYOTI** 

Type: Unstitched Material With chiffon dupatta

Top Fabric: Pure Heavy Cambric Cotton 2.50 meters approx

Bottom Fabric: Heavy Semi Lawn 2.50 meters approx

Dupatta Fabric: Nazmin Chiffon printed 2.25 meters approx

Packing: Single Pieces Pouch + 1 Leather Bag Catalgoue pack

Occasions: Formal and Dailywear

Season: All seasons summer and winter

Weight: 10 KG

CODE | 17002