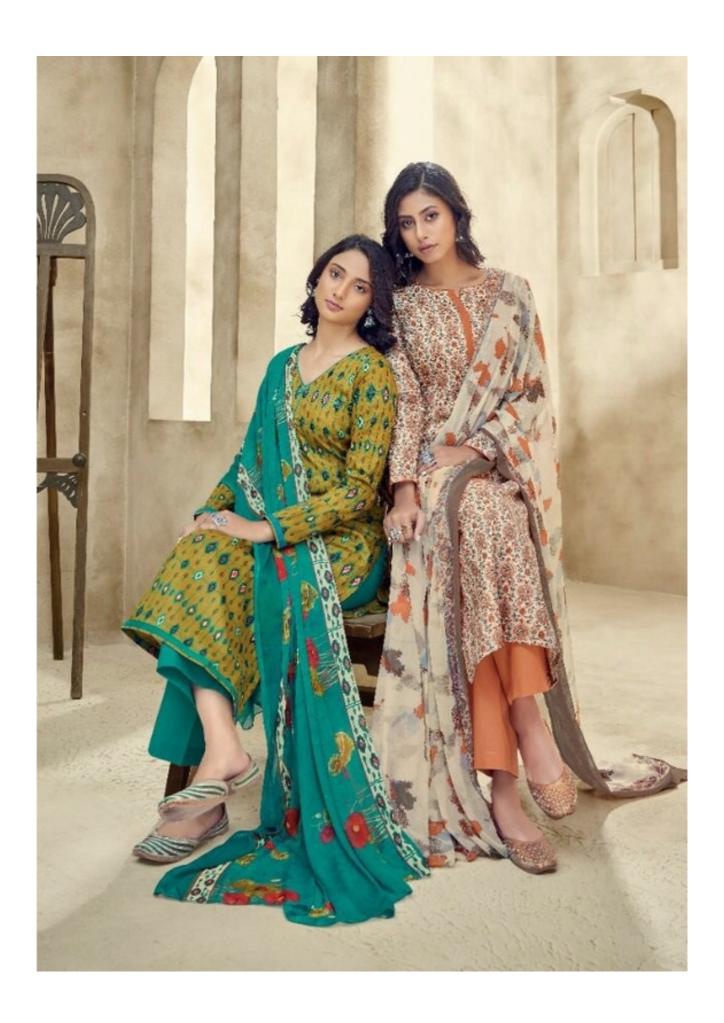

## **SURYAJYOTI SUHANA VOL 17 - Dress Material**

No Of Pieces: 10 Pieces

**Brand: SURYAJYOTI** 

Type: Unstitched Material With chiffon dupatta

Top Fabric: Pure Heavy Cambric Cotton 2.50 meters approx

Bottom Fabric: Heavy Semi Lawn 2.50 meters approx

Dupatta Fabric: Nazmin Chiffon printed 2.25 meters approx

Packing: Single Pieces Pouch + 1 Leather Bag Catalgoue pack

Occasions: Formal and Dailywear

Season: All seasons summer and winter

Weight: 10 KG

CODE | 17002