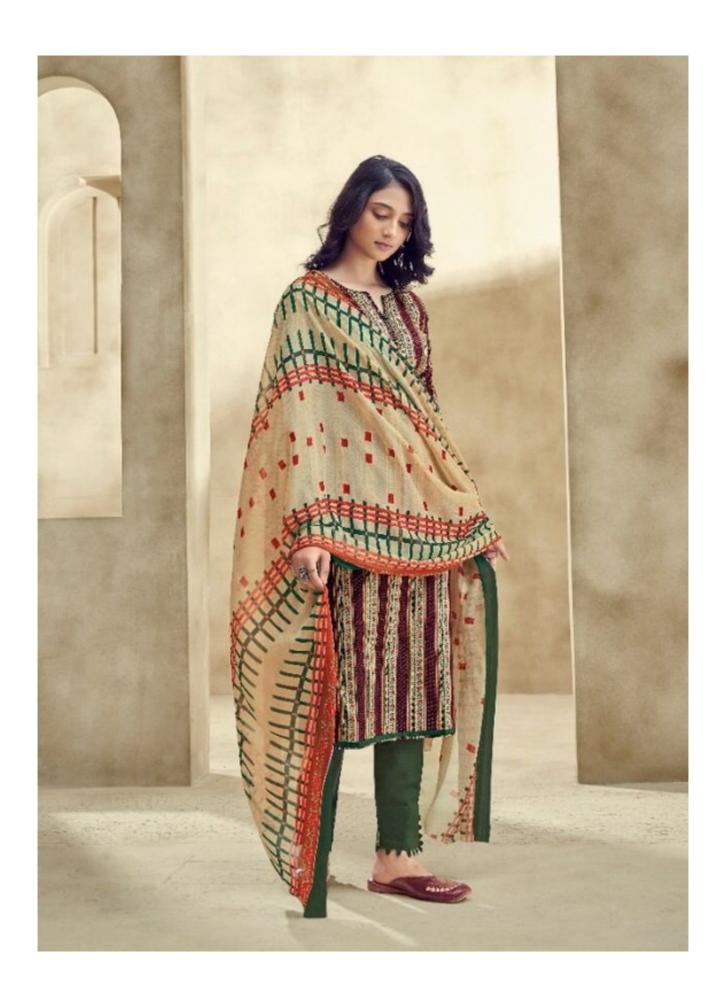

## **SURYAJYOTI SUHANA VOL 17 - Dress Material**

No Of Pieces: 10 Pieces

**Brand: SURYAJYOTI** 

Type: Unstitched Material With chiffon dupatta

Top Fabric: Pure Heavy Cambric Cotton 2.50 meters approx

Bottom Fabric: Heavy Semi Lawn 2.50 meters approx

Dupatta Fabric: Nazmin Chiffon printed 2.25 meters approx

Packing: Single Pieces Pouch + 1 Leather Bag Catalgoue pack

Occasions: Formal and Dailywear

Season: All seasons summer and winter

Weight: 10 KG

CODE | 17002