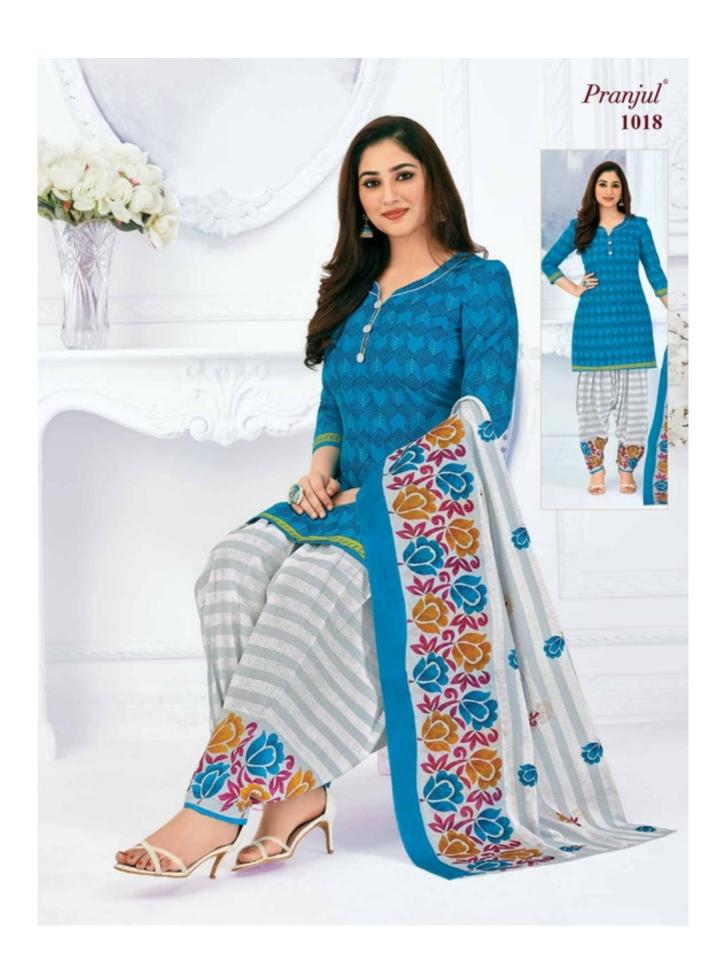

### **PRANJUL PRIYANKA VOL 10 - Dress Material**

No Of Pieces: 36 Pieces

**Brand: PRANJUL** 

Type: Unstitched Material /Only fabrics

Top Fabric: Pure Heavy Cotton Printed 2.00 meters approx

Bottom Fabric: Pure Heavy Cotton Printed 2.50 meters approx

Dupatta Fabric: Pure Cotton Printed 2.25 meters approx

Packing: Hanger

Occasions: Formal Dailywear

Season: All seasons summer and winter

Weight: 28 KG

 $Pranjul^{\circ}$ 

We are very proud to inform you all that Pranjul Fashion Pvt. Ltd. has been acknowledged by the ISO Certification Authorities and thus we are now accredited by the

# Pranjul Priyanka (Patiyala Special)