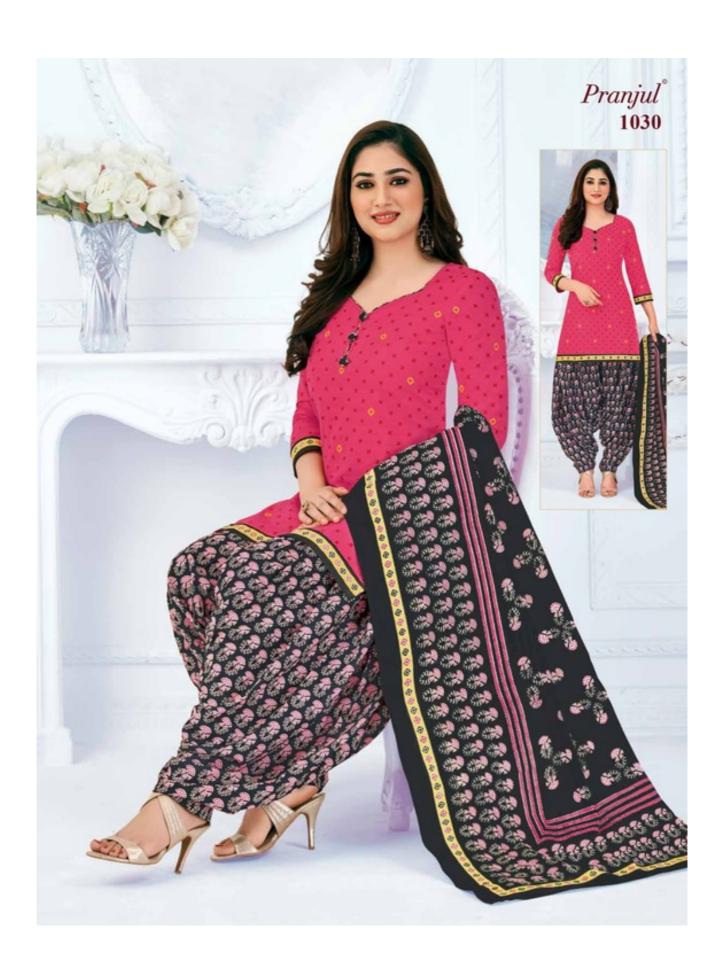

### **PRANJUL PRIYANKA VOL 10 - Dress Material**

No Of Pieces: 36 Pieces

**Brand: PRANJUL** 

Type: Unstitched Material /Only fabrics

Top Fabric: Pure Heavy Cotton Printed 2.00 meters approx

Bottom Fabric: Pure Heavy Cotton Printed 2.50 meters approx

Dupatta Fabric: Pure Cotton Printed 2.25 meters approx

Packing: Hanger

Occasions: Formal Dailywear

Season: All seasons summer and winter

Weight: 28 KG

 $Pranjul^{\circ}$ 

We are very proud to inform you all that Pranjul Fashion Pvt. Ltd. has been acknowledged by the ISO Certification Authorities and thus we are now accredited by the

# Pranjul Priyanka (Patiyala Special)