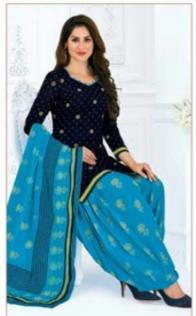

### **PRANJUL PRIYANKA VOL 10 - Dress Material**

No Of Pieces: 36 Pieces

**Brand: PRANJUL** 

Type: Unstitched Material /Only fabrics

Top Fabric: Pure Heavy Cotton Printed 2.00 meters approx

Bottom Fabric: Pure Heavy Cotton Printed 2.50 meters approx

Dupatta Fabric: Pure Cotton Printed 2.25 meters approx

Packing: Hanger

Occasions: Formal Dailywear

Season: All seasons summer and winter

Weight: 28 KG

 $Pranjul^{\circ}$ 

We are very proud to inform you all that Pranjul Fashion Pvt. Ltd. has been acknowledged by the ISO Certification Authorities and thus we are now accredited by the

# Pranjul Priyanka (Patiyala Special)