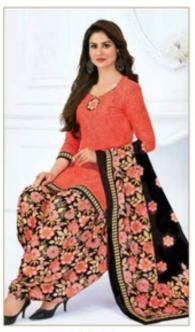

### **PRANJUL PRIYANKA VOL 10 - Dress Material**

No Of Pieces: 36 Pieces

**Brand: PRANJUL** 

Type: Unstitched Material /Only fabrics

Top Fabric: Pure Heavy Cotton Printed 2.00 meters approx

Bottom Fabric: Pure Heavy Cotton Printed 2.50 meters approx

Dupatta Fabric: Pure Cotton Printed 2.25 meters approx

Packing: Hanger

Occasions: Formal Dailywear

Season: All seasons summer and winter

Weight: 28 KG

 $Pranjul^{\circ}$ 

We are very proud to inform you all that Pranjul Fashion Pvt. Ltd. has been acknowledged by the ISO Certification Authorities and thus we are now accredited by the

# Pranjul Priyanka (Patiyala Special)