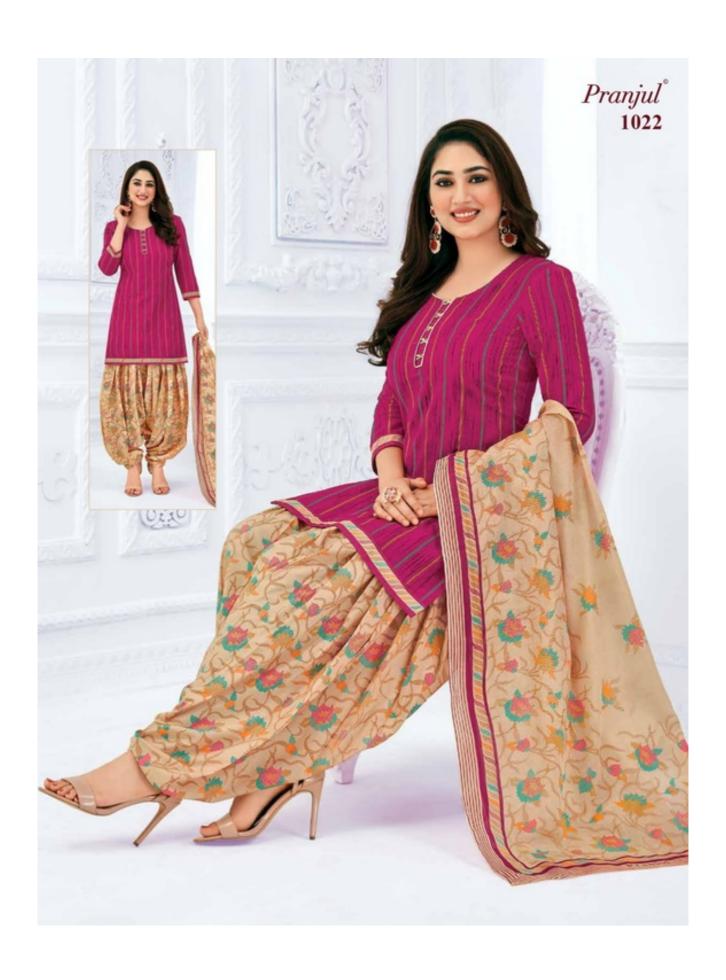

### **PRANJUL PRIYANKA VOL 10 - Dress Material**

No Of Pieces: 36 Pieces

**Brand: PRANJUL** 

Type: Unstitched Material /Only fabrics

Top Fabric: Pure Heavy Cotton Printed 2.00 meters approx

Bottom Fabric: Pure Heavy Cotton Printed 2.50 meters approx

Dupatta Fabric: Pure Cotton Printed 2.25 meters approx

Packing: Hanger

Occasions: Formal Dailywear

Season: All seasons summer and winter

Weight: 28 KG

 $Pranjul^{\circ}$ 

We are very proud to inform you all that Pranjul Fashion Pvt. Ltd. has been acknowledged by the ISO Certification Authorities and thus we are now accredited by the

# Pranjul Priyanka (Patiyala Special)