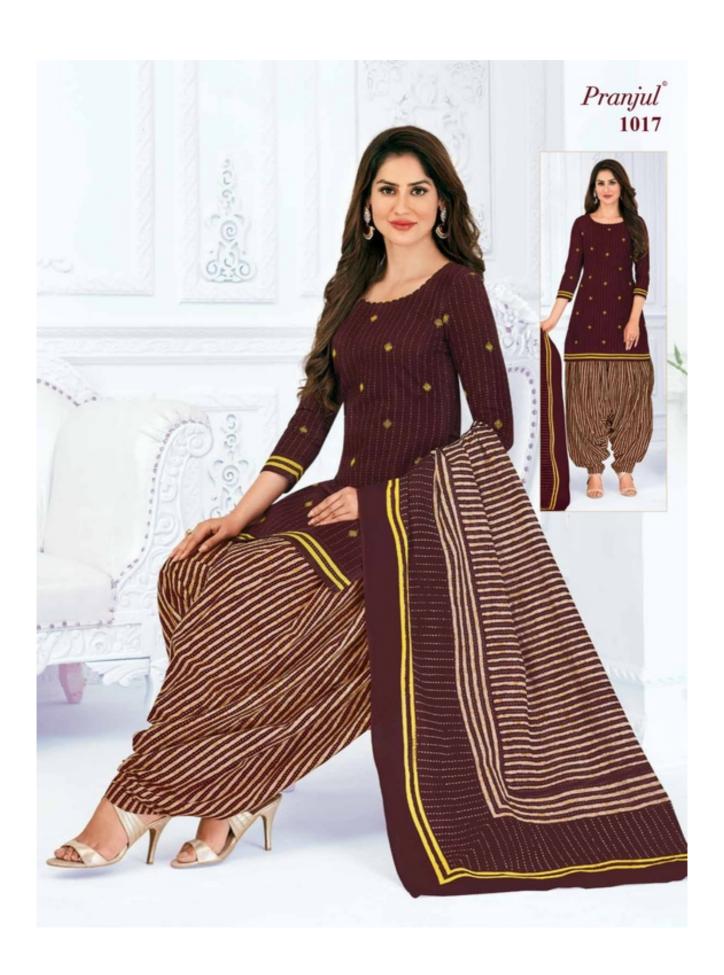

### **PRANJUL PRIYANKA VOL 10 - Dress Material**

No Of Pieces: 36 Pieces

**Brand: PRANJUL** 

Type: Unstitched Material /Only fabrics

Top Fabric: Pure Heavy Cotton Printed 2.00 meters approx

Bottom Fabric: Pure Heavy Cotton Printed 2.50 meters approx

Dupatta Fabric: Pure Cotton Printed 2.25 meters approx

Packing: Hanger

Occasions: Formal Dailywear

Season: All seasons summer and winter

Weight: 28 KG

 $Pranjul^{\circ}$ 

We are very proud to inform you all that Pranjul Fashion Pvt. Ltd. has been acknowledged by the ISO Certification Authorities and thus we are now accredited by the