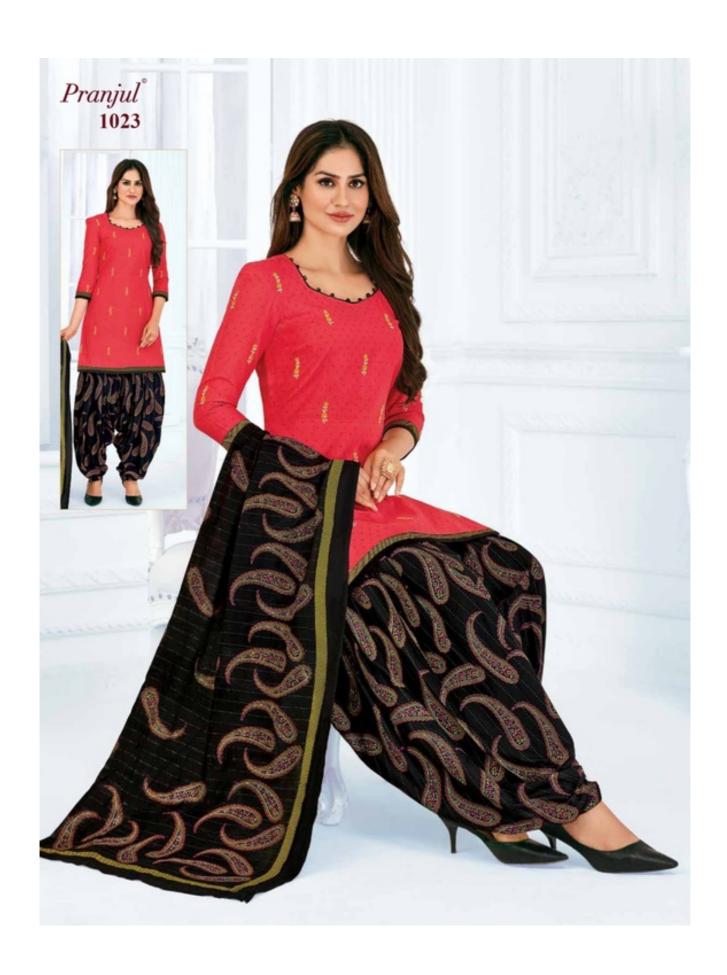

### **PRANJUL PRIYANKA VOL 10 - Dress Material**

No Of Pieces: 36 Pieces

**Brand: PRANJUL** 

Type: Unstitched Material /Only fabrics

Top Fabric: Pure Heavy Cotton Printed 2.00 meters approx

Bottom Fabric: Pure Heavy Cotton Printed 2.50 meters approx

Dupatta Fabric: Pure Cotton Printed 2.25 meters approx

Packing: Hanger

Occasions: Formal Dailywear

Season: All seasons summer and winter

Weight: 28 KG

 $Pranjul^{\circ}$ 

We are very proud to inform you all that Pranjul Fashion Pvt. Ltd. has been acknowledged by the ISO Certification Authorities and thus we are now accredited by the

# Pranjul Priyanka (Patiyala Special)