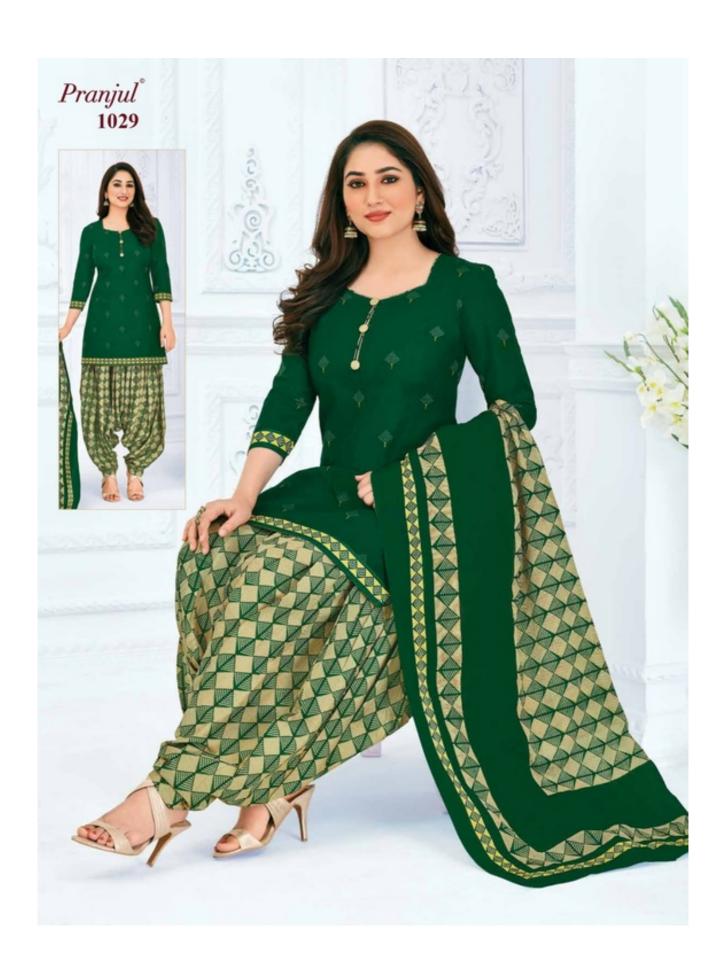

### **PRANJUL PRIYANKA VOL 10 - Dress Material**

No Of Pieces: 36 Pieces

**Brand: PRANJUL** 

Type: Unstitched Material /Only fabrics

Top Fabric: Pure Heavy Cotton Printed 2.00 meters approx

Bottom Fabric: Pure Heavy Cotton Printed 2.50 meters approx

Dupatta Fabric: Pure Cotton Printed 2.25 meters approx

Packing: Hanger

Occasions: Formal Dailywear

Season: All seasons summer and winter

Weight: 28 KG

 $Pranjul^{\circ}$ 

We are very proud to inform you all that Pranjul Fashion Pvt. Ltd. has been acknowledged by the ISO Certification Authorities and thus we are now accredited by the

# Pranjul Priyanka (Patiyala Special)