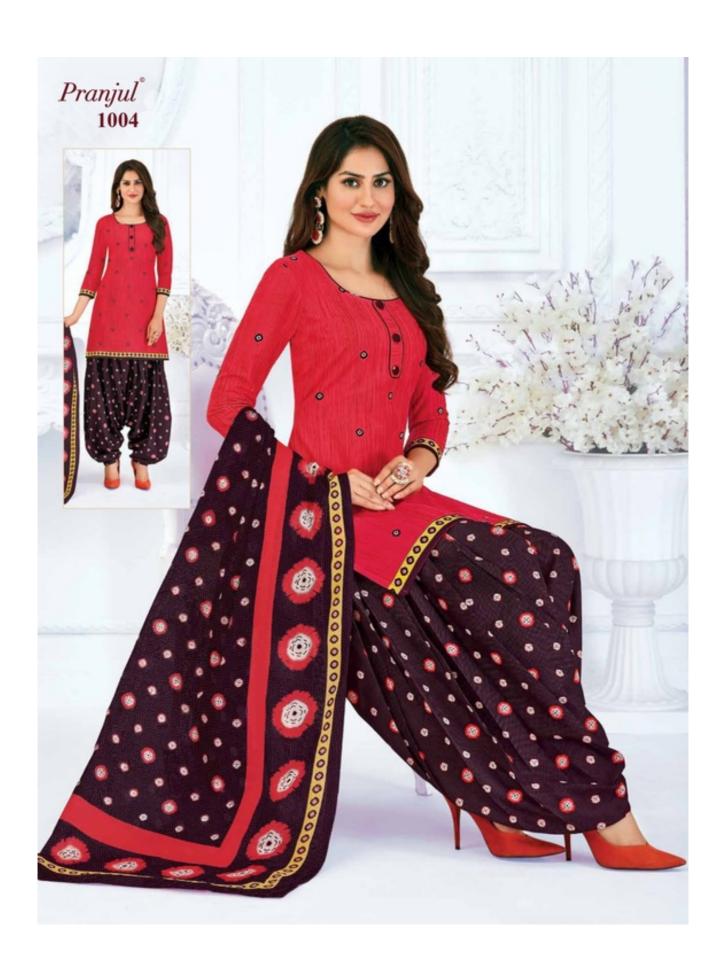

### **PRANJUL PRIYANKA VOL 10 - Dress Material**

No Of Pieces: 36 Pieces

**Brand: PRANJUL** 

Type: Unstitched Material /Only fabrics

Top Fabric: Pure Heavy Cotton Printed 2.00 meters approx

Bottom Fabric: Pure Heavy Cotton Printed 2.50 meters approx

Dupatta Fabric: Pure Cotton Printed 2.25 meters approx

Packing: Hanger

Occasions: Formal Dailywear

Season: All seasons summer and winter

Weight: 28 KG

 $Pranjul^{\circ}$ 

We are very proud to inform you all that Pranjul Fashion Pvt. Ltd. has been acknowledged by the ISO Certification Authorities and thus we are now accredited by the

# Pranjul Priyanka (Patiyala Special)