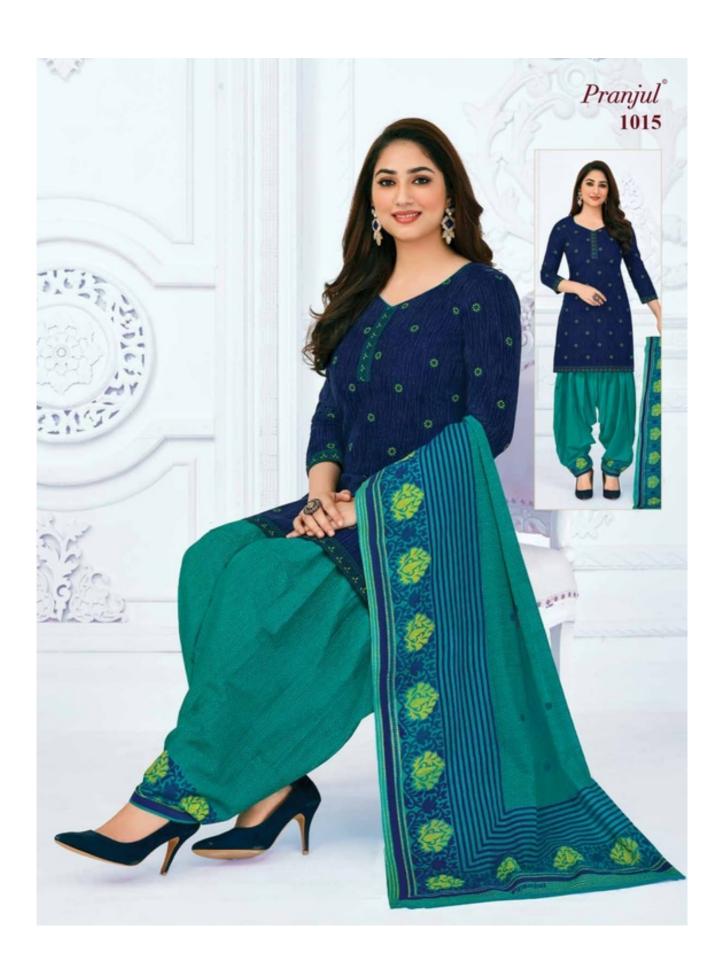

### **PRANJUL PRIYANKA VOL 10 - Dress Material**

No Of Pieces: 36 Pieces

**Brand: PRANJUL** 

Type: Unstitched Material /Only fabrics

Top Fabric: Pure Heavy Cotton Printed 2.00 meters approx

Bottom Fabric: Pure Heavy Cotton Printed 2.50 meters approx

Dupatta Fabric: Pure Cotton Printed 2.25 meters approx

Packing: Hanger

Occasions: Formal Dailywear

Season: All seasons summer and winter

Weight: 28 KG

 $Pranjul^{\circ}$ 

We are very proud to inform you all that Pranjul Fashion Pvt. Ltd. has been acknowledged by the ISO Certification Authorities and thus we are now accredited by the

# Pranjul Priyanka (Patiyala Special)