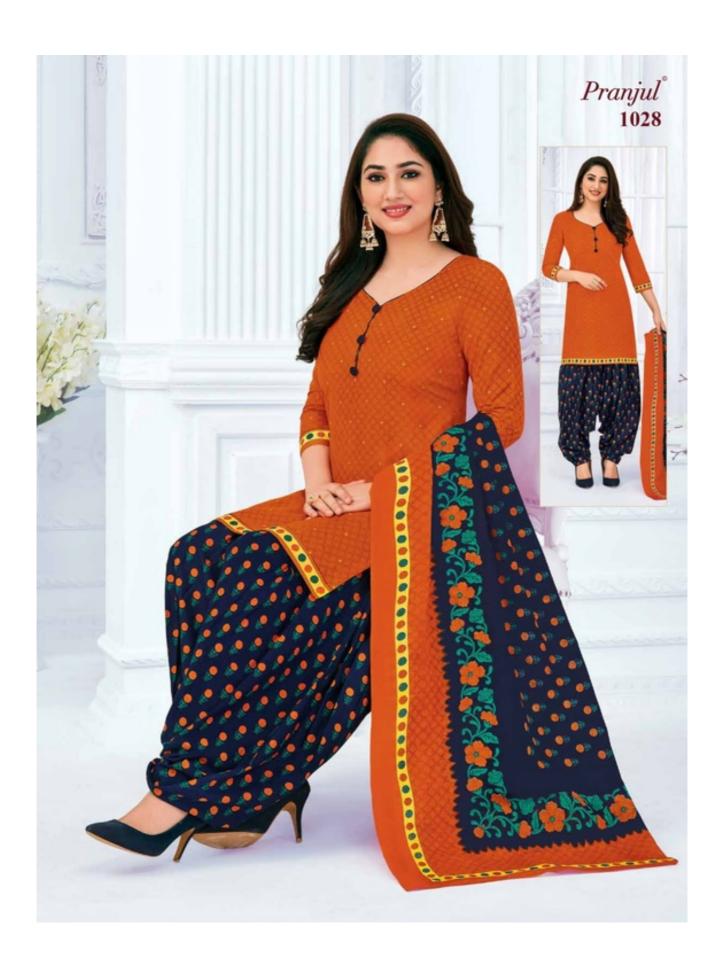

### **PRANJUL PRIYANKA VOL 10 - Dress Material**

No Of Pieces: 36 Pieces

**Brand: PRANJUL** 

Type: Unstitched Material /Only fabrics

Top Fabric: Pure Heavy Cotton Printed 2.00 meters approx

Bottom Fabric: Pure Heavy Cotton Printed 2.50 meters approx

Dupatta Fabric: Pure Cotton Printed 2.25 meters approx

Packing: Hanger

Occasions: Formal Dailywear

Season: All seasons summer and winter

Weight: 28 KG

 $Pranjul^{\circ}$ 

We are very proud to inform you all that Pranjul Fashion Pvt. Ltd. has been acknowledged by the ISO Certification Authorities and thus we are now accredited by the

# Pranjul Priyanka (Patiyala Special)