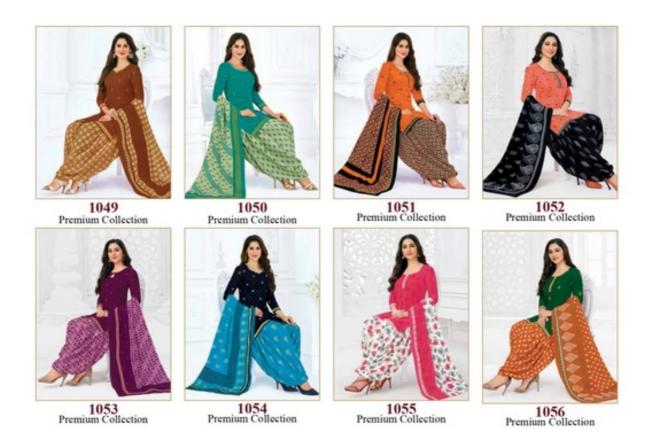

### **PRANJUL PRIYANKA VOL 10 - Dress Material**

No Of Pieces: 36 Pieces

**Brand: PRANJUL** 

Type: Unstitched Material /Only fabrics

Top Fabric: Pure Heavy Cotton Printed 2.00 meters approx

Bottom Fabric: Pure Heavy Cotton Printed 2.50 meters approx

Dupatta Fabric: Pure Cotton Printed 2.25 meters approx

Packing: Hanger

Occasions: Formal Dailywear

Season: All seasons summer and winter

Weight: 28 KG

 $Pranjul^{\circ}$ 

We are very proud to inform you all that Pranjul Fashion Pvt. Ltd. has been acknowledged by the ISO Certification Authorities and thus we are now accredited by the

# Pranjul Priyanka (Patiyala Special)