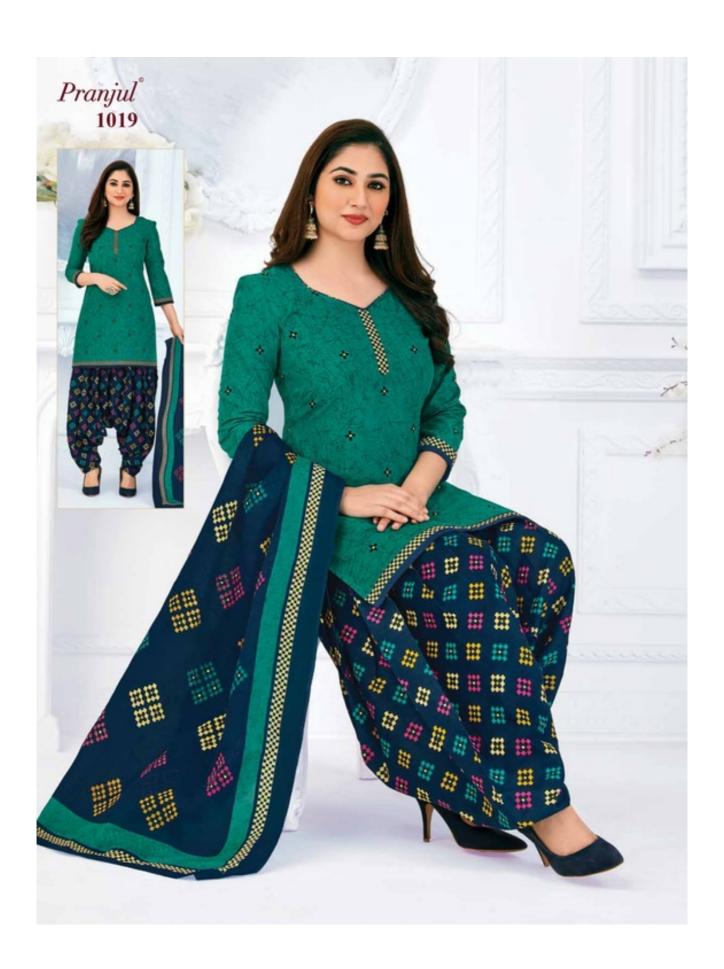

### **PRANJUL PRIYANKA VOL 10 - Dress Material**

No Of Pieces: 36 Pieces

**Brand: PRANJUL** 

Type: Unstitched Material /Only fabrics

Top Fabric: Pure Heavy Cotton Printed 2.00 meters approx

Bottom Fabric: Pure Heavy Cotton Printed 2.50 meters approx

Dupatta Fabric: Pure Cotton Printed 2.25 meters approx

Packing: Hanger

Occasions: Formal Dailywear

Season: All seasons summer and winter

Weight: 28 KG

 $Pranjul^{\circ}$ 

We are very proud to inform you all that Pranjul Fashion Pvt. Ltd. has been acknowledged by the ISO Certification Authorities and thus we are now accredited by the

# Pranjul Priyanka (Patiyala Special)