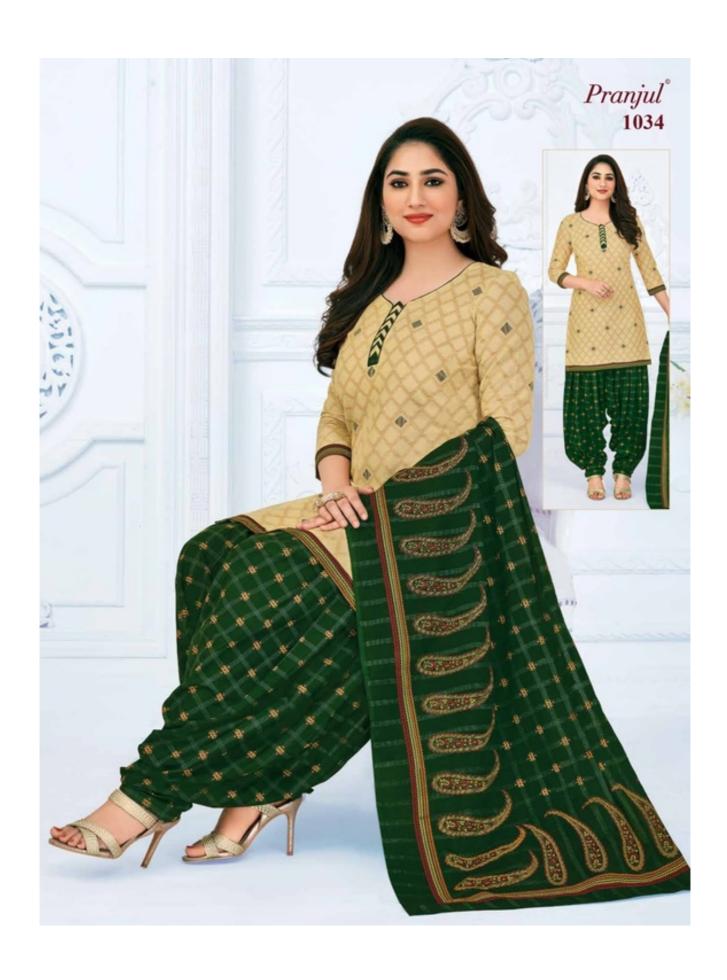

### **PRANJUL PRIYANKA VOL 10 - Dress Material**

No Of Pieces: 36 Pieces

**Brand: PRANJUL** 

Type: Unstitched Material /Only fabrics

Top Fabric: Pure Heavy Cotton Printed 2.00 meters approx

Bottom Fabric: Pure Heavy Cotton Printed 2.50 meters approx

Dupatta Fabric: Pure Cotton Printed 2.25 meters approx

Packing: Hanger

Occasions: Formal Dailywear

Season: All seasons summer and winter

Weight: 28 KG

 $Pranjul^{\circ}$ 

We are very proud to inform you all that Pranjul Fashion Pvt. Ltd. has been acknowledged by the ISO Certification Authorities and thus we are now accredited by the

# Pranjul Priyanka (Patiyala Special)