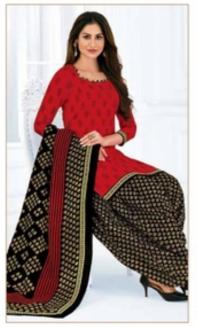

### **PRANJUL PRIYANKA VOL 10 - Dress Material**

No Of Pieces: 36 Pieces

**Brand: PRANJUL** 

Type: Unstitched Material /Only fabrics

Top Fabric: Pure Heavy Cotton Printed 2.00 meters approx

Bottom Fabric: Pure Heavy Cotton Printed 2.50 meters approx

Dupatta Fabric: Pure Cotton Printed 2.25 meters approx

Packing: Hanger

Occasions: Formal Dailywear

Season: All seasons summer and winter

Weight: 28 KG

 $Pranjul^{\circ}$ 

We are very proud to inform you all that Pranjul Fashion Pvt. Ltd. has been acknowledged by the ISO Certification Authorities and thus we are now accredited by the

# Pranjul Priyanka (Patiyala Special)