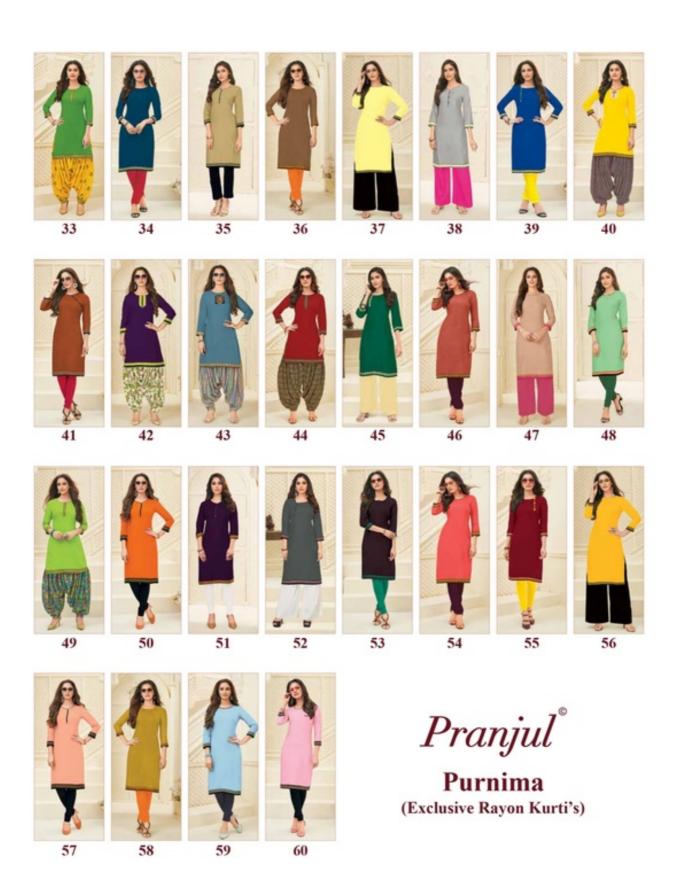

### **PRANJUL PRIYANKA VOL 10 - Dress Material**

No Of Pieces: 36 Pieces

**Brand: PRANJUL** 

Type: Unstitched Material /Only fabrics

Top Fabric: Pure Heavy Cotton Printed 2.00 meters approx

Bottom Fabric: Pure Heavy Cotton Printed 2.50 meters approx

Dupatta Fabric: Pure Cotton Printed 2.25 meters approx

Packing: Hanger

Occasions: Formal Dailywear

Season: All seasons summer and winter

Weight: 28 KG

 $Pranjul^{\circ}$ 

We are very proud to inform you all that Pranjul Fashion Pvt. Ltd. has been acknowledged by the ISO Certification Authorities and thus we are now accredited by the