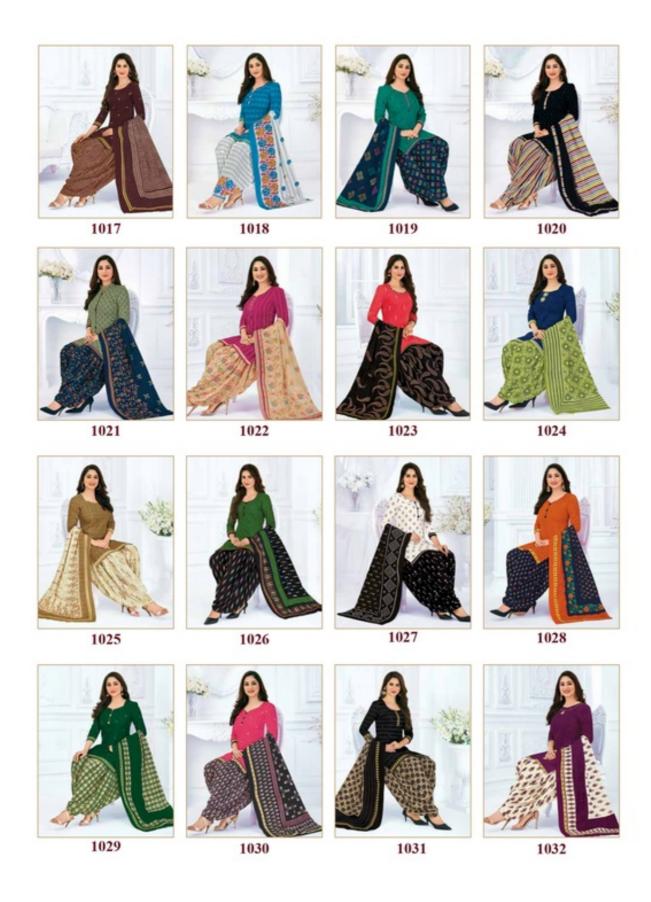

### **PRANJUL PRIYANKA VOL 10 - Dress Material**

No Of Pieces: 36 Pieces

**Brand: PRANJUL** 

Type: Unstitched Material /Only fabrics

Top Fabric: Pure Heavy Cotton Printed 2.00 meters approx

Bottom Fabric: Pure Heavy Cotton Printed 2.50 meters approx

Dupatta Fabric: Pure Cotton Printed 2.25 meters approx

Packing: Hanger

Occasions: Formal Dailywear

Season: All seasons summer and winter

Weight: 28 KG

 $Pranjul^{\circ}$ 

We are very proud to inform you all that Pranjul Fashion Pvt. Ltd. has been acknowledged by the ISO Certification Authorities and thus we are now accredited by the

# Pranjul Priyanka (Patiyala Special)