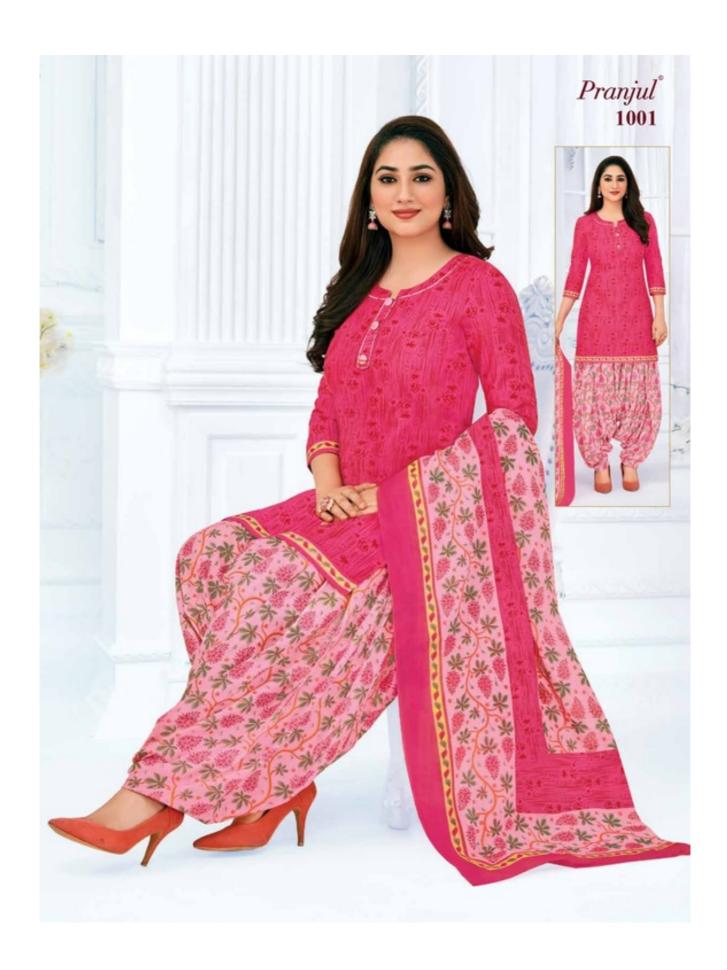

### **PRANJUL PRIYANKA VOL 10 - Dress Material**

No Of Pieces: 36 Pieces

**Brand: PRANJUL** 

Type: Unstitched Material /Only fabrics

Top Fabric: Pure Heavy Cotton Printed 2.00 meters approx

Bottom Fabric: Pure Heavy Cotton Printed 2.50 meters approx

Dupatta Fabric: Pure Cotton Printed 2.25 meters approx

Packing: Hanger

Occasions: Formal Dailywear

Season: All seasons summer and winter

Weight: 28 KG

 $Pranjul^{\circ}$ 

We are very proud to inform you all that Pranjul Fashion Pvt. Ltd. has been acknowledged by the ISO Certification Authorities and thus we are now accredited by the

# Pranjul Priyanka (Patiyala Special)