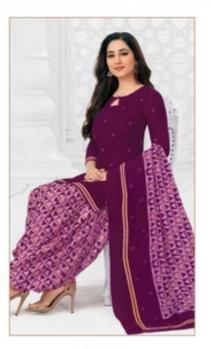

### **PRANJUL PRIYANKA VOL 10 - Dress Material**

No Of Pieces: 36 Pieces

**Brand: PRANJUL** 

Type: Unstitched Material /Only fabrics

Top Fabric: Pure Heavy Cotton Printed 2.00 meters approx

Bottom Fabric: Pure Heavy Cotton Printed 2.50 meters approx

Dupatta Fabric: Pure Cotton Printed 2.25 meters approx

Packing: Hanger

Occasions: Formal Dailywear

Season: All seasons summer and winter

Weight: 28 KG

 $Pranjul^{\circ}$ 

We are very proud to inform you all that Pranjul Fashion Pvt. Ltd. has been acknowledged by the ISO Certification Authorities and thus we are now accredited by the

# Pranjul Priyanka (Patiyala Special)