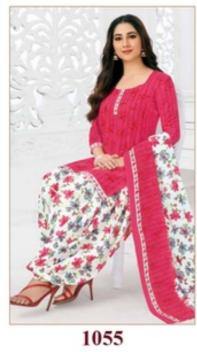

### **PRANJUL PRIYANKA VOL 10 - Dress Material**

No Of Pieces: 36 Pieces

**Brand: PRANJUL** 

Type: Unstitched Material /Only fabrics

Top Fabric: Pure Heavy Cotton Printed 2.00 meters approx

Bottom Fabric: Pure Heavy Cotton Printed 2.50 meters approx

Dupatta Fabric: Pure Cotton Printed 2.25 meters approx

Packing: Hanger

Occasions: Formal Dailywear

Season: All seasons summer and winter

Weight: 28 KG

 $Pranjul^{\circ}$ 

We are very proud to inform you all that Pranjul Fashion Pvt. Ltd. has been acknowledged by the ISO Certification Authorities and thus we are now accredited by the

# Pranjul Priyanka (Patiyala Special)