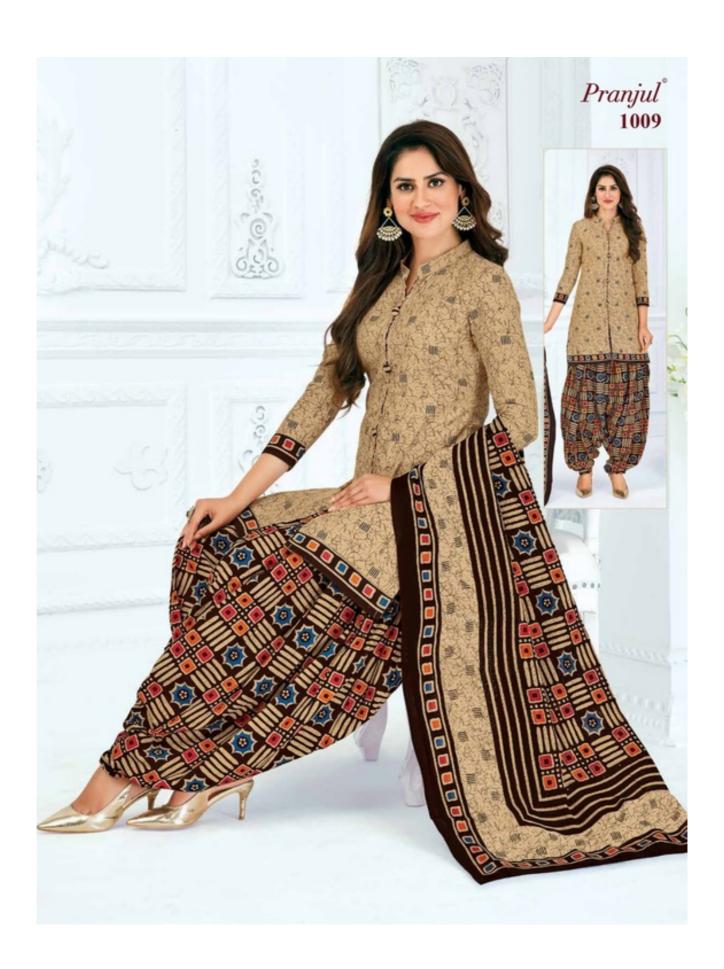

### **PRANJUL PRIYANKA VOL 10 - Dress Material**

No Of Pieces: 36 Pieces

**Brand: PRANJUL** 

Type: Unstitched Material /Only fabrics

Top Fabric: Pure Heavy Cotton Printed 2.00 meters approx

Bottom Fabric: Pure Heavy Cotton Printed 2.50 meters approx

Dupatta Fabric: Pure Cotton Printed 2.25 meters approx

Packing: Hanger

Occasions: Formal Dailywear

Season: All seasons summer and winter

Weight: 28 KG

 $Pranjul^{\circ}$ 

We are very proud to inform you all that Pranjul Fashion Pvt. Ltd. has been acknowledged by the ISO Certification Authorities and thus we are now accredited by the