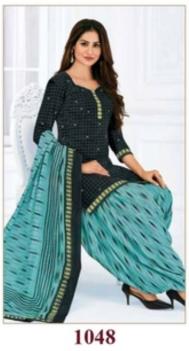

### **PRANJUL PRIYANKA VOL 10 - Dress Material**

No Of Pieces: 36 Pieces

**Brand: PRANJUL** 

Type: Unstitched Material /Only fabrics

Top Fabric: Pure Heavy Cotton Printed 2.00 meters approx

Bottom Fabric: Pure Heavy Cotton Printed 2.50 meters approx

Dupatta Fabric: Pure Cotton Printed 2.25 meters approx

Packing: Hanger

Occasions: Formal Dailywear

Season: All seasons summer and winter

Weight: 28 KG

 $Pranjul^{\circ}$ 

We are very proud to inform you all that Pranjul Fashion Pvt. Ltd. has been acknowledged by the ISO Certification Authorities and thus we are now accredited by the

# Pranjul Priyanka (Patiyala Special)