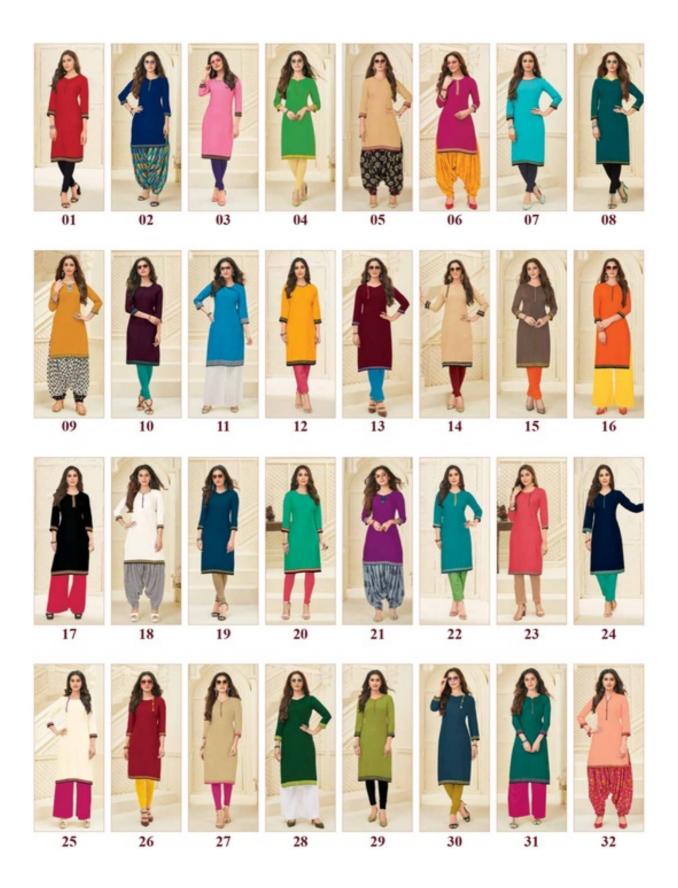

### **PRANJUL PRIYANKA VOL 10 - Dress Material**

No Of Pieces: 36 Pieces

**Brand: PRANJUL** 

Type: Unstitched Material /Only fabrics

Top Fabric: Pure Heavy Cotton Printed 2.00 meters approx

Bottom Fabric: Pure Heavy Cotton Printed 2.50 meters approx

Dupatta Fabric: Pure Cotton Printed 2.25 meters approx

Packing: Hanger

Occasions: Formal Dailywear

Season: All seasons summer and winter

Weight: 28 KG

 $Pranjul^{\circ}$ 

We are very proud to inform you all that Pranjul Fashion Pvt. Ltd. has been acknowledged by the ISO Certification Authorities and thus we are now accredited by the

# Pranjul Priyanka (Patiyala Special)