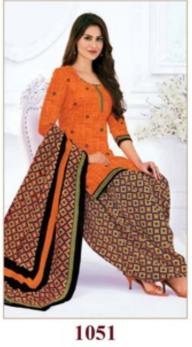

### **PRANJUL PRIYANKA VOL 10 - Dress Material**

No Of Pieces: 36 Pieces

**Brand: PRANJUL** 

Type: Unstitched Material /Only fabrics

Top Fabric: Pure Heavy Cotton Printed 2.00 meters approx

Bottom Fabric: Pure Heavy Cotton Printed 2.50 meters approx

Dupatta Fabric: Pure Cotton Printed 2.25 meters approx

Packing: Hanger

Occasions: Formal Dailywear

Season: All seasons summer and winter

Weight: 28 KG

 $Pranjul^{\circ}$ 

We are very proud to inform you all that Pranjul Fashion Pvt. Ltd. has been acknowledged by the ISO Certification Authorities and thus we are now accredited by the