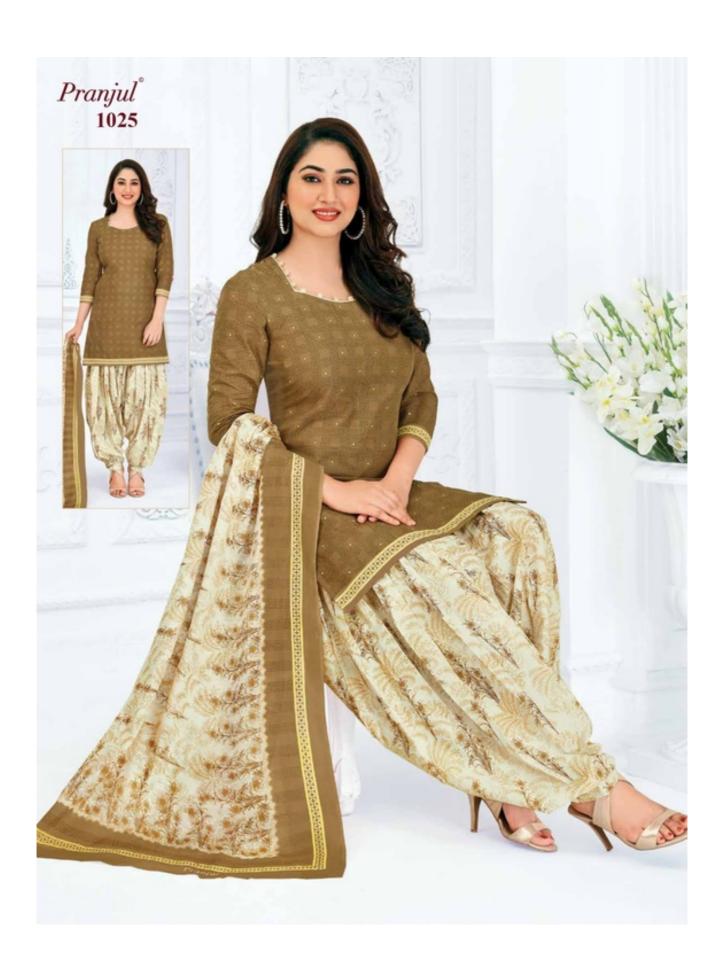

### **PRANJUL PRIYANKA VOL 10 - Dress Material**

No Of Pieces: 36 Pieces

**Brand: PRANJUL** 

Type: Unstitched Material /Only fabrics

Top Fabric: Pure Heavy Cotton Printed 2.00 meters approx

Bottom Fabric: Pure Heavy Cotton Printed 2.50 meters approx

Dupatta Fabric: Pure Cotton Printed 2.25 meters approx

Packing: Hanger

Occasions: Formal Dailywear

Season: All seasons summer and winter

Weight: 28 KG

 $Pranjul^{\circ}$ 

We are very proud to inform you all that Pranjul Fashion Pvt. Ltd. has been acknowledged by the ISO Certification Authorities and thus we are now accredited by the

# Pranjul Priyanka (Patiyala Special)