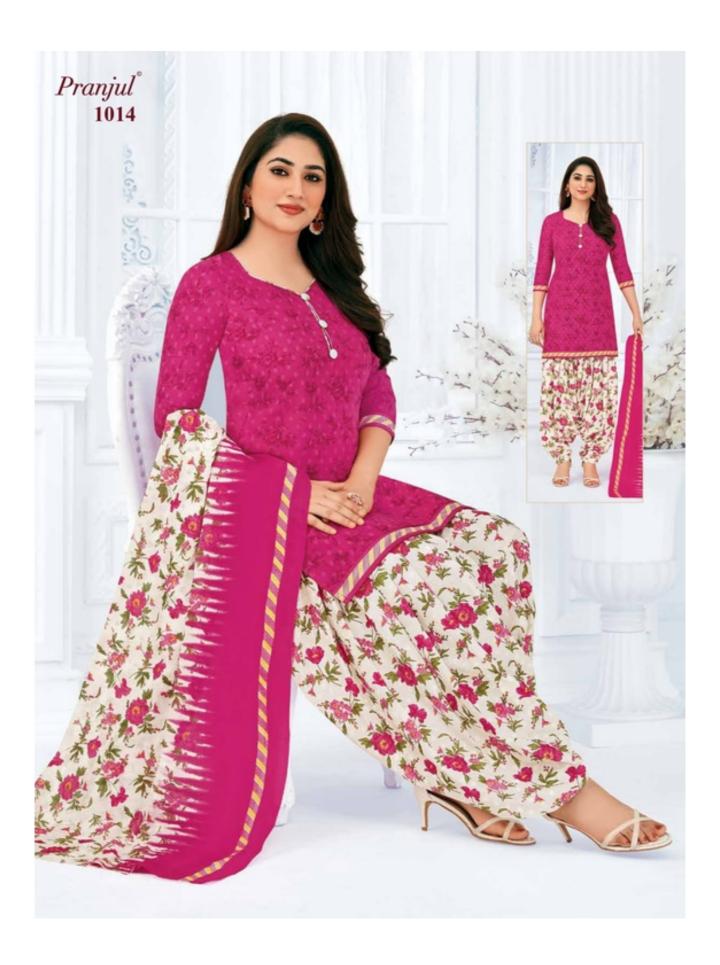

### **PRANJUL PRIYANKA VOL 10 - Dress Material**

No Of Pieces: 36 Pieces

**Brand: PRANJUL** 

Type: Unstitched Material /Only fabrics

Top Fabric: Pure Heavy Cotton Printed 2.00 meters approx

Bottom Fabric: Pure Heavy Cotton Printed 2.50 meters approx

Dupatta Fabric: Pure Cotton Printed 2.25 meters approx

Packing: Hanger

Occasions: Formal Dailywear

Season: All seasons summer and winter

Weight: 28 KG

 $Pranjul^{\circ}$ 

We are very proud to inform you all that Pranjul Fashion Pvt. Ltd. has been acknowledged by the ISO Certification Authorities and thus we are now accredited by the

# Pranjul Priyanka (Patiyala Special)