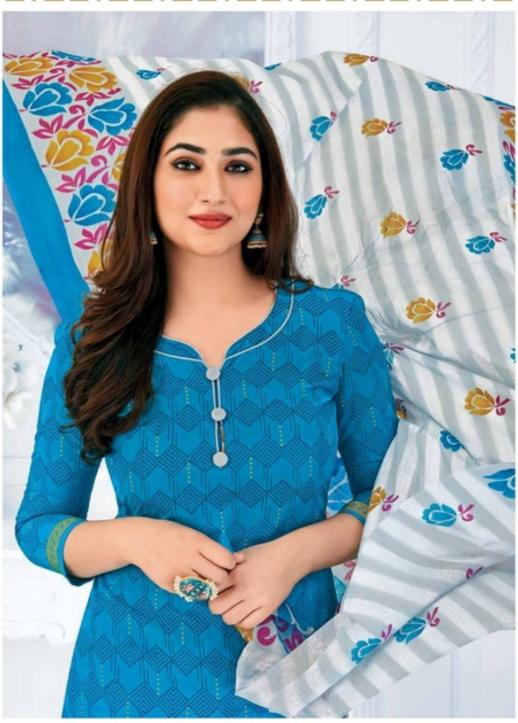

### **PRANJUL PRIYANKA VOL 10 - Dress Material**

No Of Pieces: 36 Pieces

**Brand: PRANJUL** 

Type: Unstitched Material /Only fabrics

Top Fabric: Pure Heavy Cotton Printed 2.00 meters approx

Bottom Fabric: Pure Heavy Cotton Printed 2.50 meters approx

Dupatta Fabric: Pure Cotton Printed 2.25 meters approx

Packing: Hanger

Occasions: Formal Dailywear

Season: All seasons summer and winter

Weight: 28 KG

 $Pranjul^{\circ}$ 

We are very proud to inform you all that Pranjul Fashion Pvt. Ltd. has been acknowledged by the ISO Certification Authorities and thus we are now accredited by the

# Pranjul Priyanka (Patiyala Special)