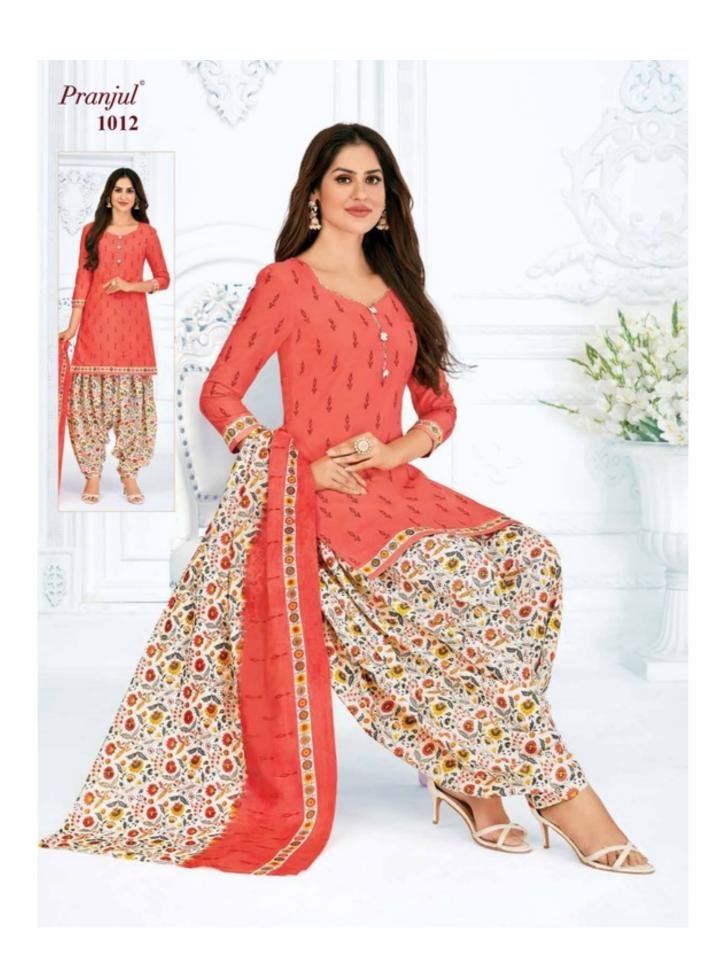

### **PRANJUL PRIYANKA VOL 10 - Dress Material**

No Of Pieces: 36 Pieces

**Brand: PRANJUL** 

Type: Unstitched Material /Only fabrics

Top Fabric: Pure Heavy Cotton Printed 2.00 meters approx

Bottom Fabric: Pure Heavy Cotton Printed 2.50 meters approx

Dupatta Fabric: Pure Cotton Printed 2.25 meters approx

Packing: Hanger

Occasions: Formal Dailywear

Season: All seasons summer and winter

Weight: 28 KG

 $Pranjul^{\circ}$ 

We are very proud to inform you all that Pranjul Fashion Pvt. Ltd. has been acknowledged by the ISO Certification Authorities and thus we are now accredited by the