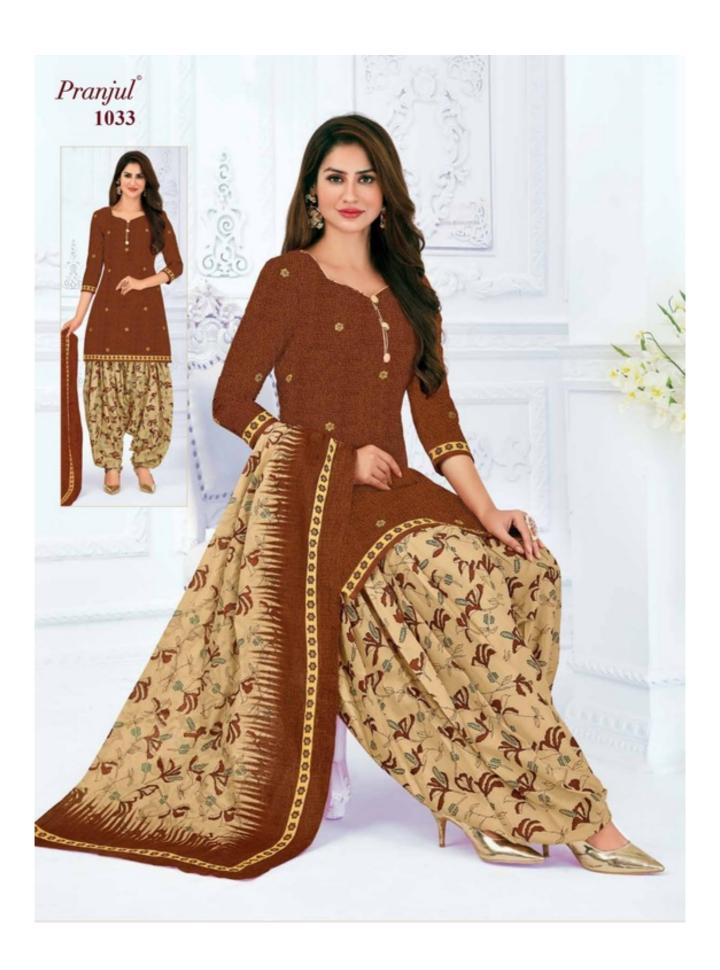

### **PRANJUL PRIYANKA VOL 10 - Dress Material**

No Of Pieces: 36 Pieces

**Brand: PRANJUL** 

Type: Unstitched Material /Only fabrics

Top Fabric: Pure Heavy Cotton Printed 2.00 meters approx

Bottom Fabric: Pure Heavy Cotton Printed 2.50 meters approx

Dupatta Fabric: Pure Cotton Printed 2.25 meters approx

Packing: Hanger

Occasions: Formal Dailywear

Season: All seasons summer and winter

Weight: 28 KG

 $Pranjul^{\circ}$ 

We are very proud to inform you all that Pranjul Fashion Pvt. Ltd. has been acknowledged by the ISO Certification Authorities and thus we are now accredited by the

# Pranjul Priyanka (Patiyala Special)