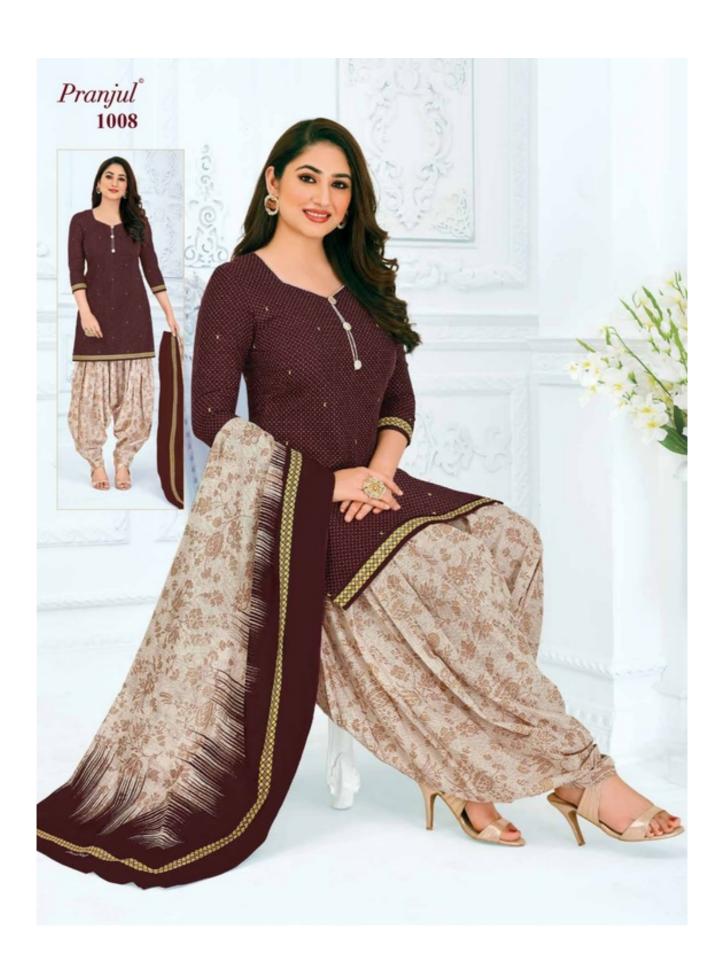

### **PRANJUL PRIYANKA VOL 10 - Dress Material**

No Of Pieces: 36 Pieces

**Brand: PRANJUL** 

Type: Unstitched Material /Only fabrics

Top Fabric: Pure Heavy Cotton Printed 2.00 meters approx

Bottom Fabric: Pure Heavy Cotton Printed 2.50 meters approx

Dupatta Fabric: Pure Cotton Printed 2.25 meters approx

Packing: Hanger

Occasions: Formal Dailywear

Season: All seasons summer and winter

Weight: 28 KG

 $Pranjul^{\circ}$ 

We are very proud to inform you all that Pranjul Fashion Pvt. Ltd. has been acknowledged by the ISO Certification Authorities and thus we are now accredited by the

# Pranjul Priyanka (Patiyala Special)