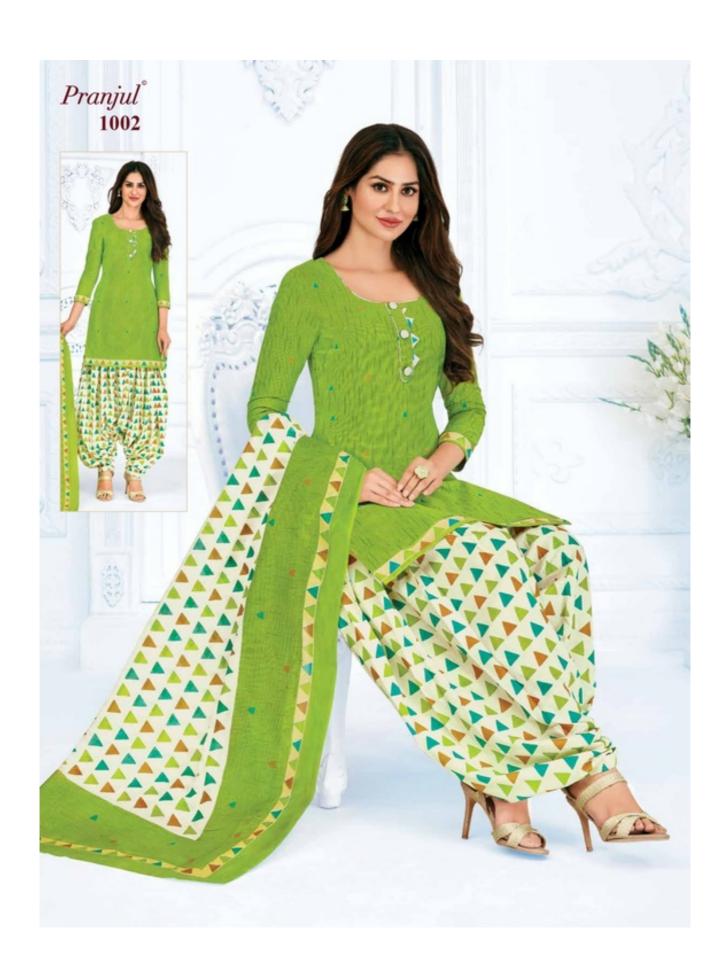

### **PRANJUL PRIYANKA VOL 10 - Dress Material**

No Of Pieces: 36 Pieces

**Brand: PRANJUL** 

Type: Unstitched Material /Only fabrics

Top Fabric: Pure Heavy Cotton Printed 2.00 meters approx

Bottom Fabric: Pure Heavy Cotton Printed 2.50 meters approx

Dupatta Fabric: Pure Cotton Printed 2.25 meters approx

Packing: Hanger

Occasions: Formal Dailywear

Season: All seasons summer and winter

Weight: 28 KG

 $Pranjul^{\circ}$ 

We are very proud to inform you all that Pranjul Fashion Pvt. Ltd. has been acknowledged by the ISO Certification Authorities and thus we are now accredited by the

# Pranjul Priyanka (Patiyala Special)