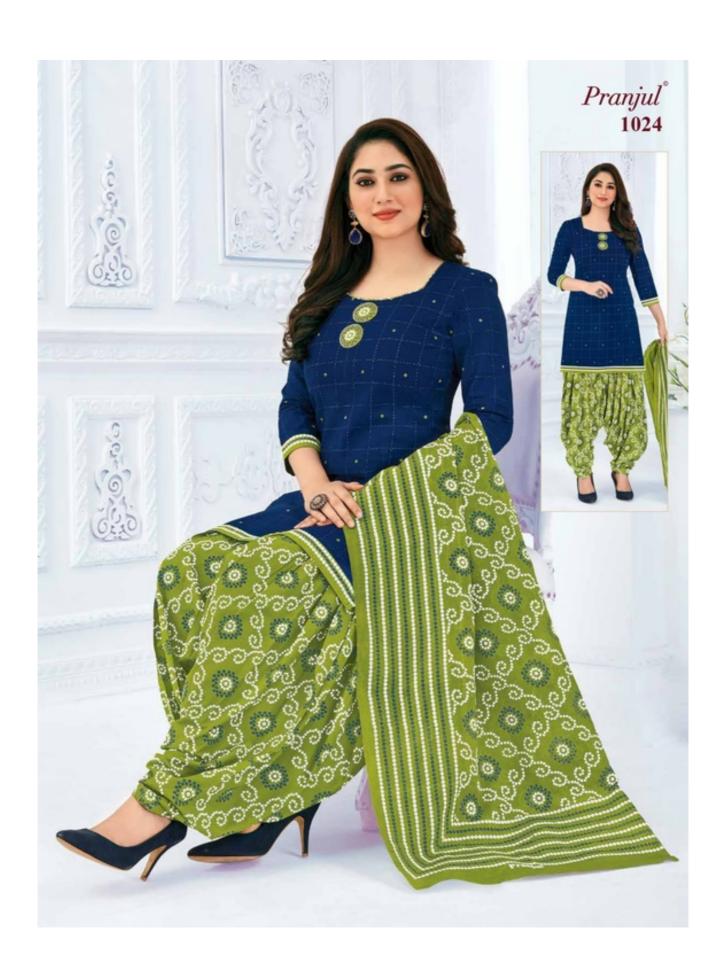

### **PRANJUL PRIYANKA VOL 10 - Dress Material**

No Of Pieces: 36 Pieces

**Brand: PRANJUL** 

Type: Unstitched Material /Only fabrics

Top Fabric: Pure Heavy Cotton Printed 2.00 meters approx

Bottom Fabric: Pure Heavy Cotton Printed 2.50 meters approx

Dupatta Fabric: Pure Cotton Printed 2.25 meters approx

Packing: Hanger

Occasions: Formal Dailywear

Season: All seasons summer and winter

Weight: 28 KG

 $Pranjul^{\circ}$ 

We are very proud to inform you all that Pranjul Fashion Pvt. Ltd. has been acknowledged by the ISO Certification Authorities and thus we are now accredited by the