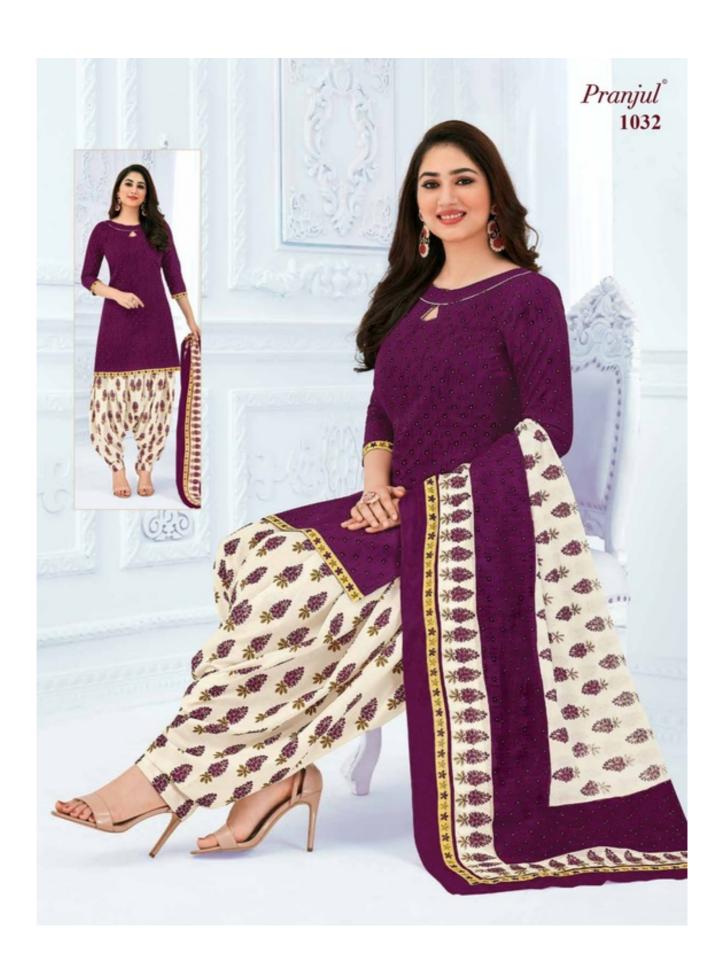

### **PRANJUL PRIYANKA VOL 10 - Dress Material**

No Of Pieces: 36 Pieces

**Brand: PRANJUL** 

Type: Unstitched Material /Only fabrics

Top Fabric: Pure Heavy Cotton Printed 2.00 meters approx

Bottom Fabric: Pure Heavy Cotton Printed 2.50 meters approx

Dupatta Fabric: Pure Cotton Printed 2.25 meters approx

Packing: Hanger

Occasions: Formal Dailywear

Season: All seasons summer and winter

Weight: 28 KG

 $Pranjul^{\circ}$ 

We are very proud to inform you all that Pranjul Fashion Pvt. Ltd. has been acknowledged by the ISO Certification Authorities and thus we are now accredited by the

# Pranjul Priyanka (Patiyala Special)