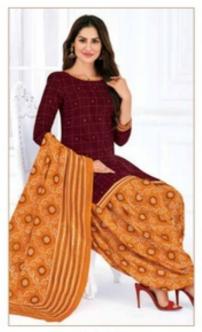

### **PRANJUL PRIYANKA VOL 10 - Dress Material**

No Of Pieces: 36 Pieces

**Brand: PRANJUL** 

Type: Unstitched Material /Only fabrics

Top Fabric: Pure Heavy Cotton Printed 2.00 meters approx

Bottom Fabric: Pure Heavy Cotton Printed 2.50 meters approx

Dupatta Fabric: Pure Cotton Printed 2.25 meters approx

Packing: Hanger

Occasions: Formal Dailywear

Season: All seasons summer and winter

Weight: 28 KG

 $Pranjul^{\circ}$ 

We are very proud to inform you all that Pranjul Fashion Pvt. Ltd. has been acknowledged by the ISO Certification Authorities and thus we are now accredited by the

# Pranjul Priyanka (Patiyala Special)