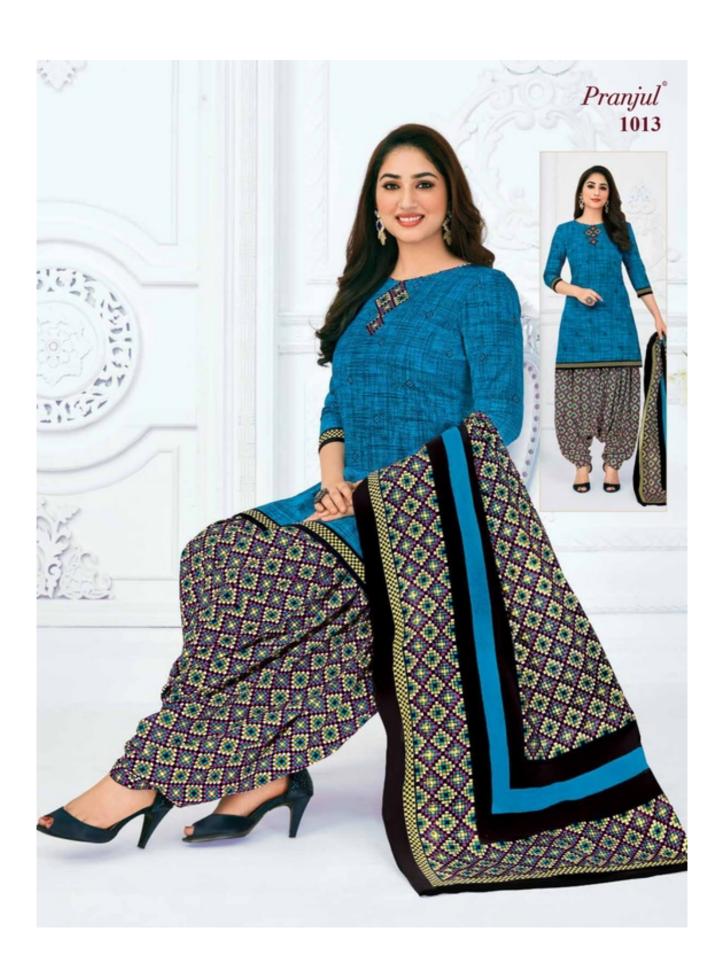

### **PRANJUL PRIYANKA VOL 10 - Dress Material**

No Of Pieces: 36 Pieces

**Brand: PRANJUL** 

Type: Unstitched Material /Only fabrics

Top Fabric: Pure Heavy Cotton Printed 2.00 meters approx

Bottom Fabric: Pure Heavy Cotton Printed 2.50 meters approx

Dupatta Fabric: Pure Cotton Printed 2.25 meters approx

Packing: Hanger

Occasions: Formal Dailywear

Season: All seasons summer and winter

Weight: 28 KG

 $Pranjul^{\circ}$ 

We are very proud to inform you all that Pranjul Fashion Pvt. Ltd. has been acknowledged by the ISO Certification Authorities and thus we are now accredited by the

# Pranjul Priyanka (Patiyala Special)