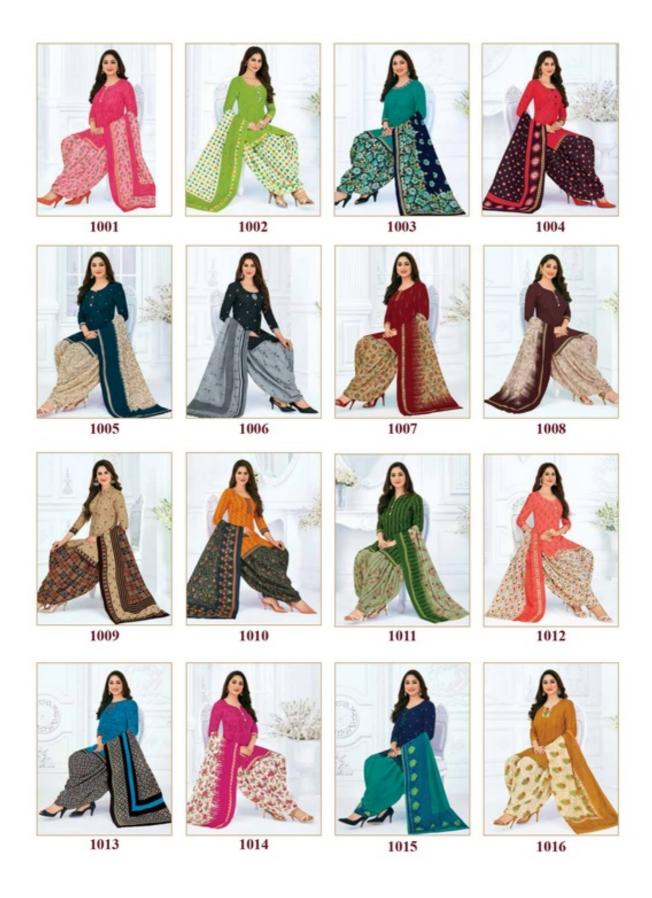

### **PRANJUL PRIYANKA VOL 10 - Dress Material**

No Of Pieces: 36 Pieces

**Brand: PRANJUL** 

Type: Unstitched Material /Only fabrics

Top Fabric: Pure Heavy Cotton Printed 2.00 meters approx

Bottom Fabric: Pure Heavy Cotton Printed 2.50 meters approx

Dupatta Fabric: Pure Cotton Printed 2.25 meters approx

Packing: Hanger

Occasions: Formal Dailywear

Season: All seasons summer and winter

Weight: 28 KG

 $Pranjul^{\circ}$ 

We are very proud to inform you all that Pranjul Fashion Pvt. Ltd. has been acknowledged by the ISO Certification Authorities and thus we are now accredited by the

# Pranjul Priyanka (Patiyala Special)