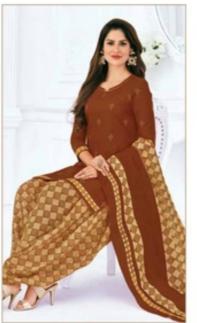

### **PRANJUL PRIYANKA VOL 10 - Dress Material**

No Of Pieces: 36 Pieces

**Brand: PRANJUL** 

Type: Unstitched Material /Only fabrics

Top Fabric: Pure Heavy Cotton Printed 2.00 meters approx

Bottom Fabric: Pure Heavy Cotton Printed 2.50 meters approx

Dupatta Fabric: Pure Cotton Printed 2.25 meters approx

Packing: Hanger

Occasions: Formal Dailywear

Season: All seasons summer and winter

Weight: 28 KG

 $Pranjul^{\circ}$ 

We are very proud to inform you all that Pranjul Fashion Pvt. Ltd. has been acknowledged by the ISO Certification Authorities and thus we are now accredited by the

# Pranjul Priyanka (Patiyala Special)