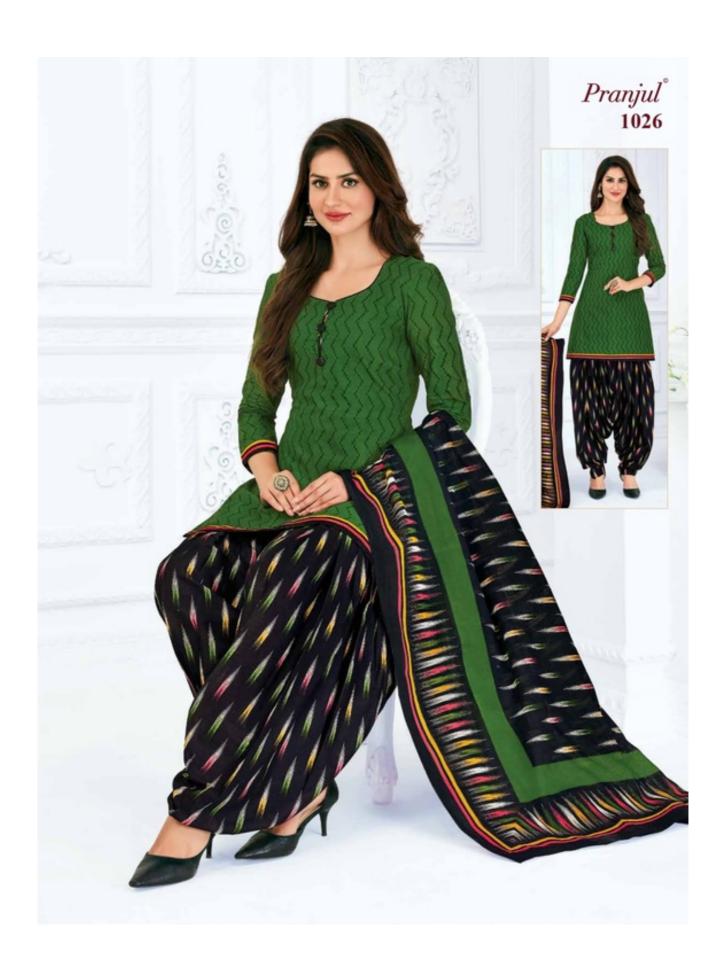

### **PRANJUL PRIYANKA VOL 10 - Dress Material**

No Of Pieces: 36 Pieces

**Brand: PRANJUL** 

Type: Unstitched Material /Only fabrics

Top Fabric: Pure Heavy Cotton Printed 2.00 meters approx

Bottom Fabric: Pure Heavy Cotton Printed 2.50 meters approx

Dupatta Fabric: Pure Cotton Printed 2.25 meters approx

Packing: Hanger

Occasions: Formal Dailywear

Season: All seasons summer and winter

Weight: 28 KG

 $Pranjul^{\circ}$ 

We are very proud to inform you all that Pranjul Fashion Pvt. Ltd. has been acknowledged by the ISO Certification Authorities and thus we are now accredited by the

# Pranjul Priyanka (Patiyala Special)