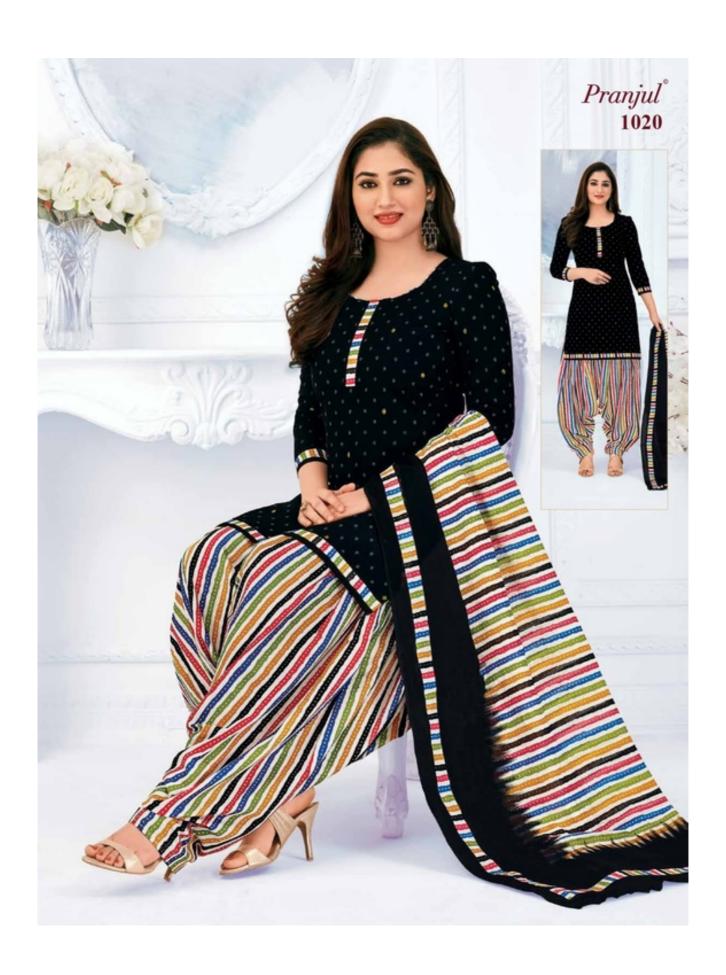

### **PRANJUL PRIYANKA VOL 10 - Dress Material**

No Of Pieces: 36 Pieces

**Brand: PRANJUL** 

Type: Unstitched Material /Only fabrics

Top Fabric: Pure Heavy Cotton Printed 2.00 meters approx

Bottom Fabric: Pure Heavy Cotton Printed 2.50 meters approx

Dupatta Fabric: Pure Cotton Printed 2.25 meters approx

Packing: Hanger

Occasions: Formal Dailywear

Season: All seasons summer and winter

Weight: 28 KG

 $Pranjul^{\circ}$ 

We are very proud to inform you all that Pranjul Fashion Pvt. Ltd. has been acknowledged by the ISO Certification Authorities and thus we are now accredited by the

# Pranjul Priyanka (Patiyala Special)