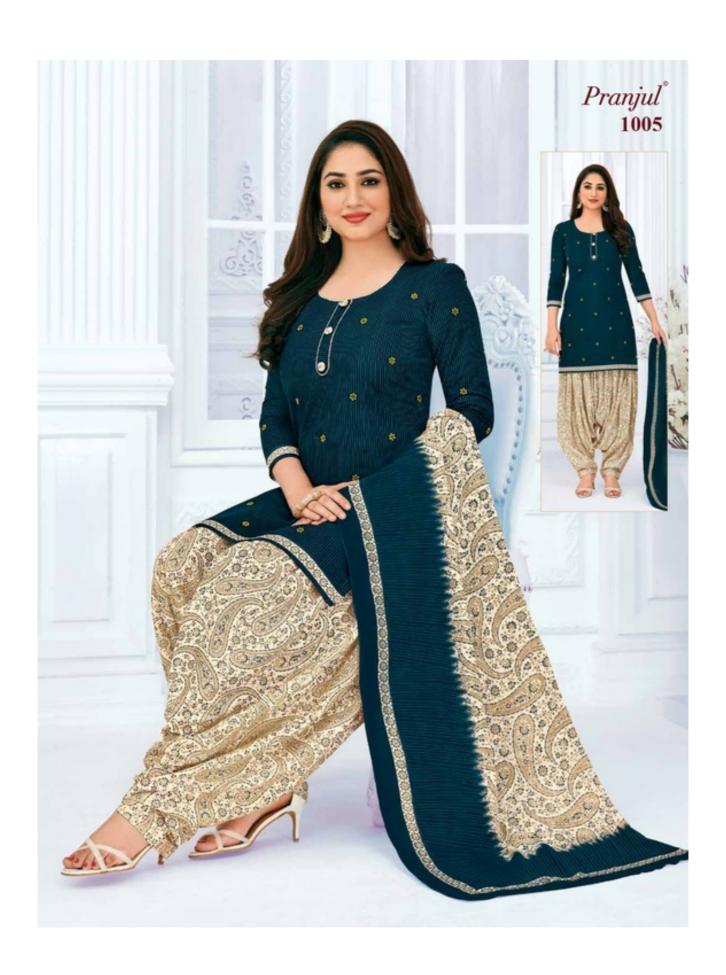

### **PRANJUL PRIYANKA VOL 10 - Dress Material**

No Of Pieces: 36 Pieces

**Brand: PRANJUL** 

Type: Unstitched Material /Only fabrics

Top Fabric: Pure Heavy Cotton Printed 2.00 meters approx

Bottom Fabric: Pure Heavy Cotton Printed 2.50 meters approx

Dupatta Fabric: Pure Cotton Printed 2.25 meters approx

Packing: Hanger

Occasions: Formal Dailywear

Season: All seasons summer and winter

Weight: 28 KG

 $Pranjul^{\circ}$ 

We are very proud to inform you all that Pranjul Fashion Pvt. Ltd. has been acknowledged by the ISO Certification Authorities and thus we are now accredited by the

# Pranjul Priyanka (Patiyala Special)