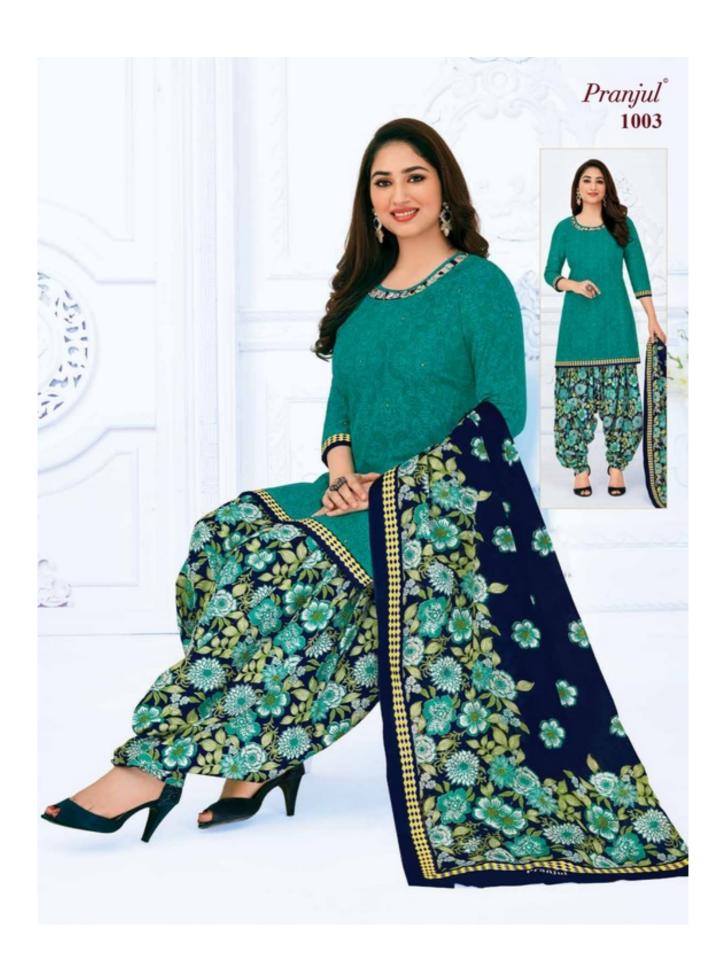

### **PRANJUL PRIYANKA VOL 10 - Dress Material**

No Of Pieces: 36 Pieces

**Brand: PRANJUL** 

Type: Unstitched Material /Only fabrics

Top Fabric: Pure Heavy Cotton Printed 2.00 meters approx

Bottom Fabric: Pure Heavy Cotton Printed 2.50 meters approx

Dupatta Fabric: Pure Cotton Printed 2.25 meters approx

Packing: Hanger

Occasions: Formal Dailywear

Season: All seasons summer and winter

Weight: 28 KG

 $Pranjul^{\circ}$ 

We are very proud to inform you all that Pranjul Fashion Pvt. Ltd. has been acknowledged by the ISO Certification Authorities and thus we are now accredited by the

# Pranjul Priyanka (Patiyala Special)