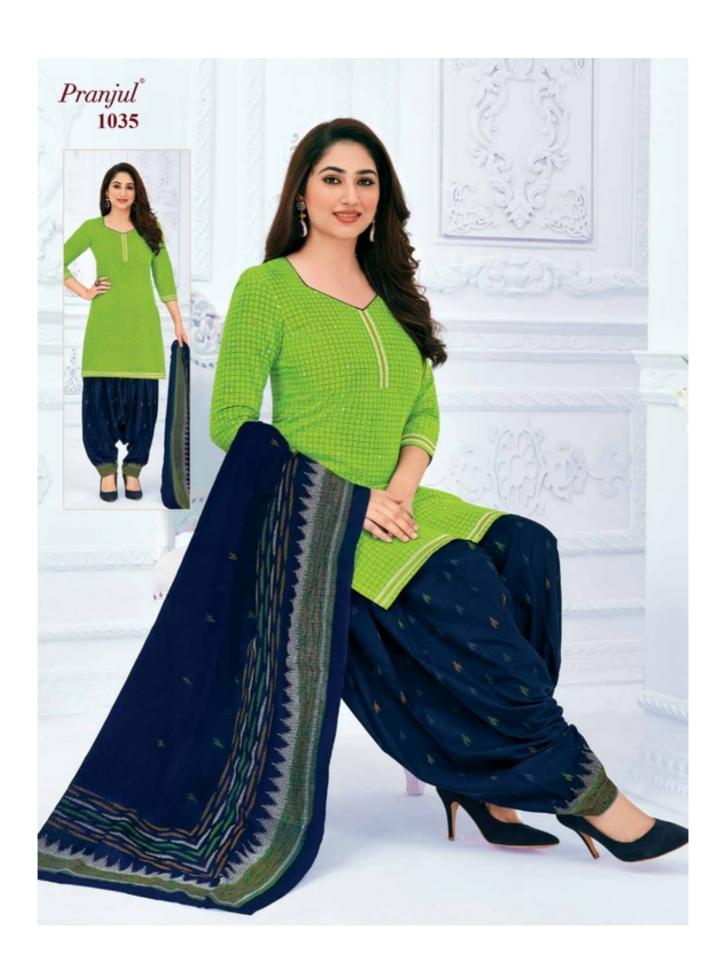

### **PRANJUL PRIYANKA VOL 10 - Dress Material**

No Of Pieces: 36 Pieces

**Brand: PRANJUL** 

Type: Unstitched Material /Only fabrics

Top Fabric: Pure Heavy Cotton Printed 2.00 meters approx

Bottom Fabric: Pure Heavy Cotton Printed 2.50 meters approx

Dupatta Fabric: Pure Cotton Printed 2.25 meters approx

Packing: Hanger

Occasions: Formal Dailywear

Season: All seasons summer and winter

Weight: 28 KG

 $Pranjul^{\circ}$ 

We are very proud to inform you all that Pranjul Fashion Pvt. Ltd. has been acknowledged by the ISO Certification Authorities and thus we are now accredited by the