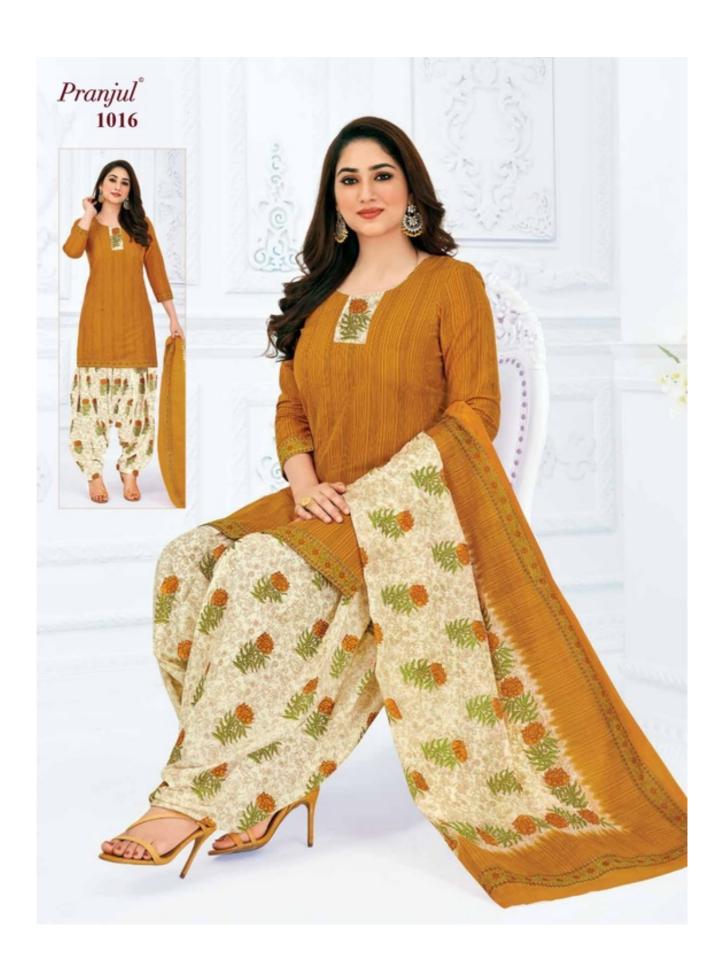

### **PRANJUL PRIYANKA VOL 10 - Dress Material**

No Of Pieces: 36 Pieces

**Brand: PRANJUL** 

Type: Unstitched Material /Only fabrics

Top Fabric: Pure Heavy Cotton Printed 2.00 meters approx

Bottom Fabric: Pure Heavy Cotton Printed 2.50 meters approx

Dupatta Fabric: Pure Cotton Printed 2.25 meters approx

Packing: Hanger

Occasions: Formal Dailywear

Season: All seasons summer and winter

Weight: 28 KG

 $Pranjul^{\circ}$ 

We are very proud to inform you all that Pranjul Fashion Pvt. Ltd. has been acknowledged by the ISO Certification Authorities and thus we are now accredited by the

# Pranjul Priyanka (Patiyala Special)