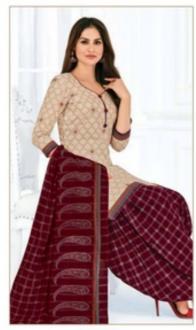

### **PRANJUL PRIYANKA VOL 10 - Dress Material**

No Of Pieces: 36 Pieces

**Brand: PRANJUL** 

Type: Unstitched Material /Only fabrics

Top Fabric: Pure Heavy Cotton Printed 2.00 meters approx

Bottom Fabric: Pure Heavy Cotton Printed 2.50 meters approx

Dupatta Fabric: Pure Cotton Printed 2.25 meters approx

Packing: Hanger

Occasions: Formal Dailywear

Season: All seasons summer and winter

Weight: 28 KG

 $Pranjul^{\circ}$ 

We are very proud to inform you all that Pranjul Fashion Pvt. Ltd. has been acknowledged by the ISO Certification Authorities and thus we are now accredited by the

# Pranjul Priyanka (Patiyala Special)