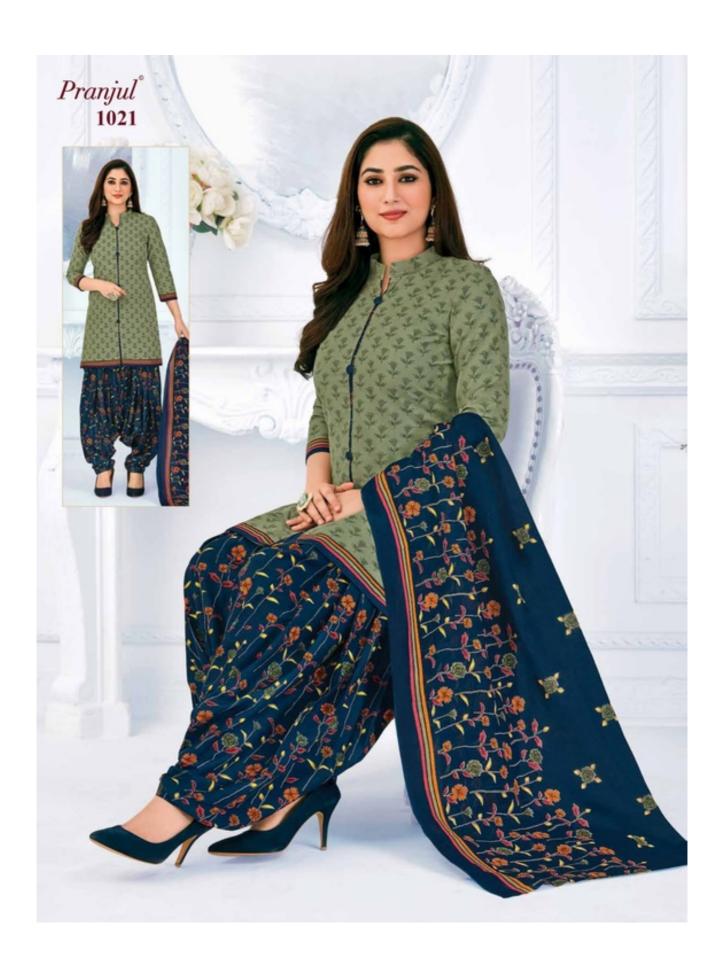

### **PRANJUL PRIYANKA VOL 10 - Dress Material**

No Of Pieces: 36 Pieces

**Brand: PRANJUL** 

Type: Unstitched Material /Only fabrics

Top Fabric: Pure Heavy Cotton Printed 2.00 meters approx

Bottom Fabric: Pure Heavy Cotton Printed 2.50 meters approx

Dupatta Fabric: Pure Cotton Printed 2.25 meters approx

Packing: Hanger

Occasions: Formal Dailywear

Season: All seasons summer and winter

Weight: 28 KG

 $Pranjul^{\circ}$ 

We are very proud to inform you all that Pranjul Fashion Pvt. Ltd. has been acknowledged by the ISO Certification Authorities and thus we are now accredited by the

# Pranjul Priyanka (Patiyala Special)