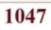

### **PRANJUL PRIYANKA VOL 10 - Dress Material**

No Of Pieces: 36 Pieces

**Brand: PRANJUL** 

Type: Unstitched Material /Only fabrics

Top Fabric: Pure Heavy Cotton Printed 2.00 meters approx

Bottom Fabric: Pure Heavy Cotton Printed 2.50 meters approx

Dupatta Fabric: Pure Cotton Printed 2.25 meters approx

Packing: Hanger

Occasions: Formal Dailywear

Season: All seasons summer and winter

Weight: 28 KG

 $Pranjul^{\circ}$ 

We are very proud to inform you all that Pranjul Fashion Pvt. Ltd. has been acknowledged by the ISO Certification Authorities and thus we are now accredited by the

# Pranjul Priyanka (Patiyala Special)