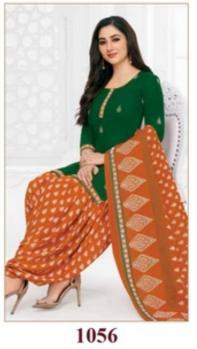

### **PRANJUL PRIYANKA VOL 10 - Dress Material**

No Of Pieces: 36 Pieces

**Brand: PRANJUL** 

Type: Unstitched Material /Only fabrics

Top Fabric: Pure Heavy Cotton Printed 2.00 meters approx

Bottom Fabric: Pure Heavy Cotton Printed 2.50 meters approx

Dupatta Fabric: Pure Cotton Printed 2.25 meters approx

Packing: Hanger

Occasions: Formal Dailywear

Season: All seasons summer and winter

Weight: 28 KG

 $Pranjul^{\circ}$ 

We are very proud to inform you all that Pranjul Fashion Pvt. Ltd. has been acknowledged by the ISO Certification Authorities and thus we are now accredited by the

# Pranjul Priyanka (Patiyala Special)