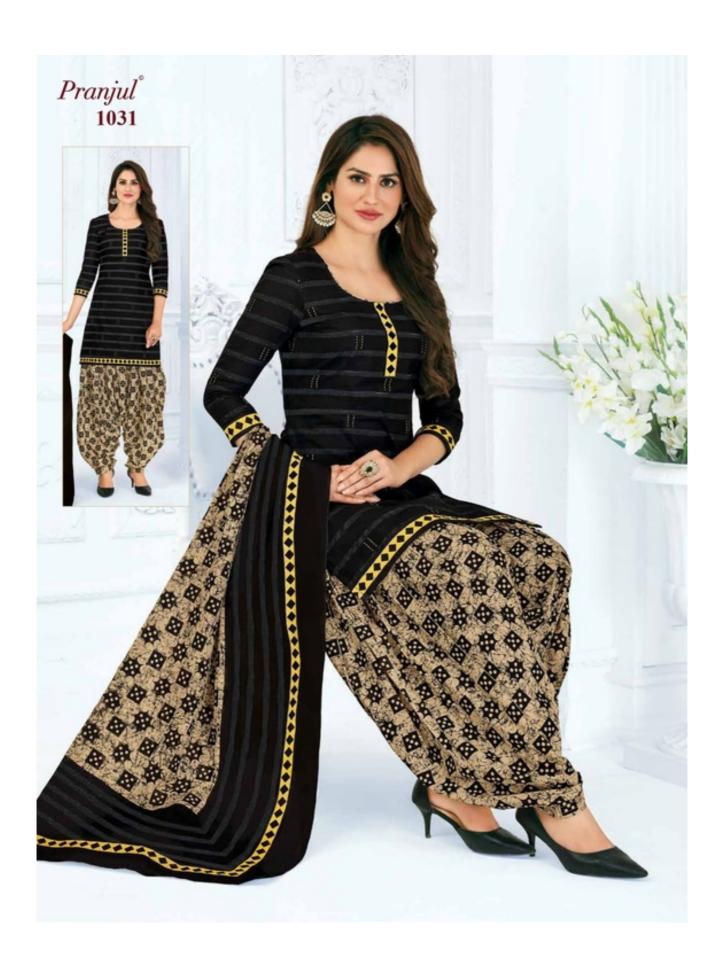

### **PRANJUL PRIYANKA VOL 10 - Dress Material**

No Of Pieces: 36 Pieces

**Brand: PRANJUL** 

Type: Unstitched Material /Only fabrics

Top Fabric: Pure Heavy Cotton Printed 2.00 meters approx

Bottom Fabric: Pure Heavy Cotton Printed 2.50 meters approx

Dupatta Fabric: Pure Cotton Printed 2.25 meters approx

Packing: Hanger

Occasions: Formal Dailywear

Season: All seasons summer and winter

Weight: 28 KG

 $Pranjul^{\circ}$ 

We are very proud to inform you all that Pranjul Fashion Pvt. Ltd. has been acknowledged by the ISO Certification Authorities and thus we are now accredited by the

# Pranjul Priyanka (Patiyala Special)