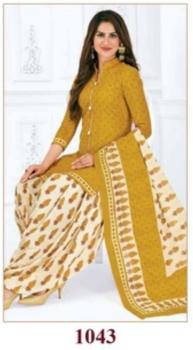

### **PRANJUL PRIYANKA VOL 10 - Dress Material**

No Of Pieces: 36 Pieces

**Brand: PRANJUL** 

Type: Unstitched Material /Only fabrics

Top Fabric: Pure Heavy Cotton Printed 2.00 meters approx

Bottom Fabric: Pure Heavy Cotton Printed 2.50 meters approx

Dupatta Fabric: Pure Cotton Printed 2.25 meters approx

Packing: Hanger

Occasions: Formal Dailywear

Season: All seasons summer and winter

Weight: 28 KG

 $Pranjul^{\circ}$ 

We are very proud to inform you all that Pranjul Fashion Pvt. Ltd. has been acknowledged by the ISO Certification Authorities and thus we are now accredited by the

# Pranjul Priyanka (Patiyala Special)