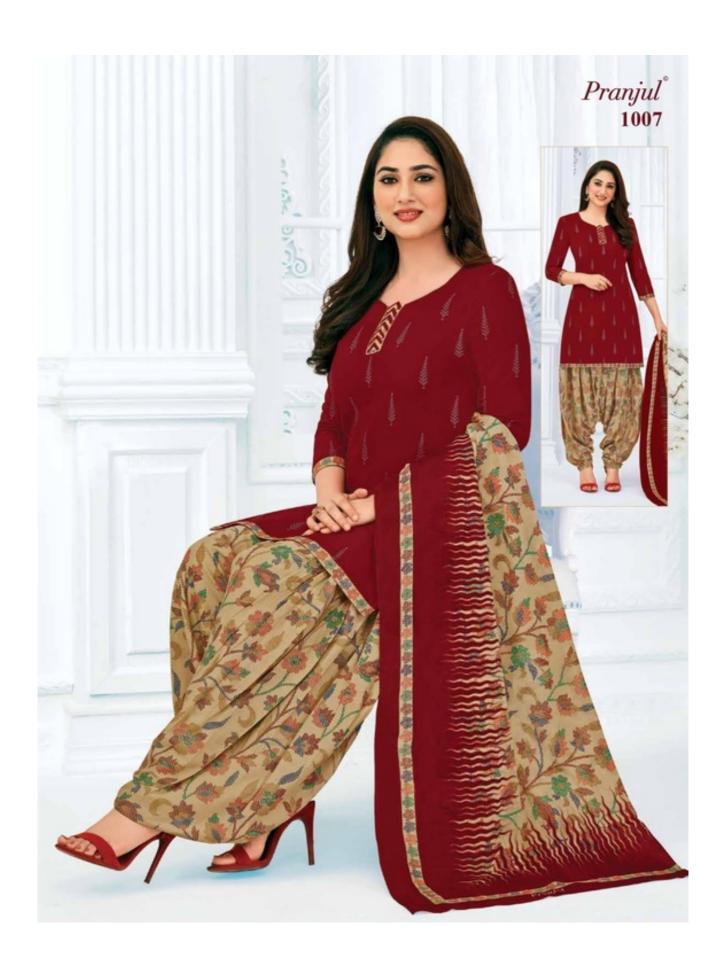

### **PRANJUL PRIYANKA VOL 10 - Dress Material**

No Of Pieces: 36 Pieces

**Brand: PRANJUL** 

Type: Unstitched Material /Only fabrics

Top Fabric: Pure Heavy Cotton Printed 2.00 meters approx

Bottom Fabric: Pure Heavy Cotton Printed 2.50 meters approx

Dupatta Fabric: Pure Cotton Printed 2.25 meters approx

Packing: Hanger

Occasions: Formal Dailywear

Season: All seasons summer and winter

Weight: 28 KG

 $Pranjul^{\circ}$ 

We are very proud to inform you all that Pranjul Fashion Pvt. Ltd. has been acknowledged by the ISO Certification Authorities and thus we are now accredited by the

# Pranjul Priyanka (Patiyala Special)