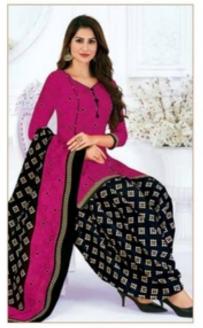

### **PRANJUL PRIYANKA VOL 10 - Dress Material**

No Of Pieces: 36 Pieces

**Brand: PRANJUL** 

Type: Unstitched Material /Only fabrics

Top Fabric: Pure Heavy Cotton Printed 2.00 meters approx

Bottom Fabric: Pure Heavy Cotton Printed 2.50 meters approx

Dupatta Fabric: Pure Cotton Printed 2.25 meters approx

Packing: Hanger

Occasions: Formal Dailywear

Season: All seasons summer and winter

Weight: 28 KG

 $Pranjul^{\circ}$ 

We are very proud to inform you all that Pranjul Fashion Pvt. Ltd. has been acknowledged by the ISO Certification Authorities and thus we are now accredited by the

# Pranjul Priyanka (Patiyala Special)