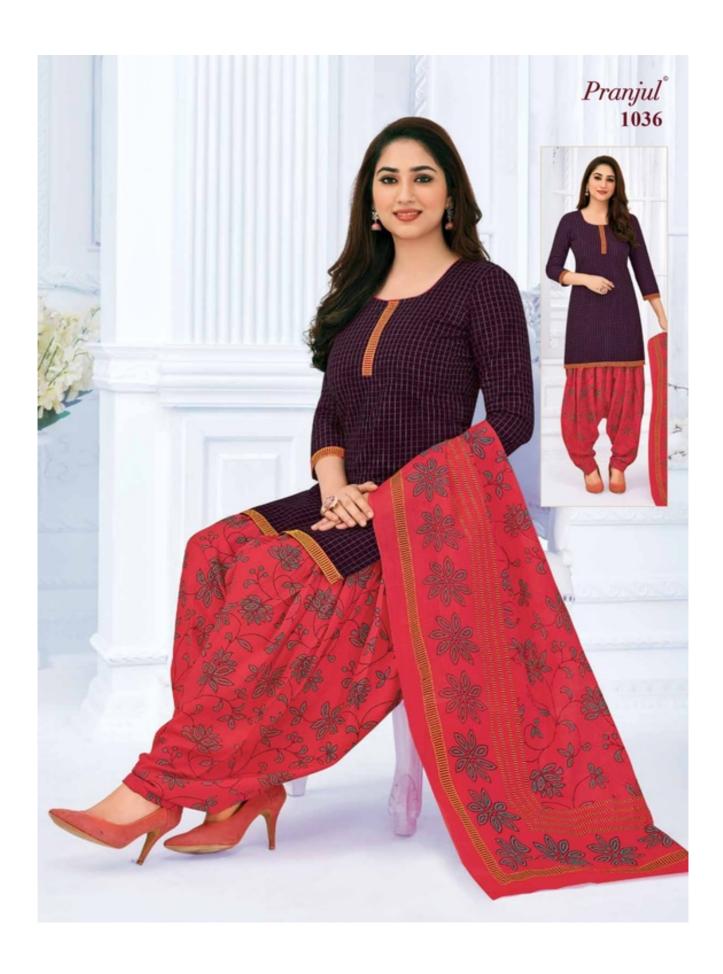

### **PRANJUL PRIYANKA VOL 10 - Dress Material**

No Of Pieces: 36 Pieces

**Brand: PRANJUL** 

Type: Unstitched Material /Only fabrics

Top Fabric: Pure Heavy Cotton Printed 2.00 meters approx

Bottom Fabric: Pure Heavy Cotton Printed 2.50 meters approx

Dupatta Fabric: Pure Cotton Printed 2.25 meters approx

Packing: Hanger

Occasions: Formal Dailywear

Season: All seasons summer and winter

Weight: 28 KG

 $Pranjul^{\circ}$ 

We are very proud to inform you all that Pranjul Fashion Pvt. Ltd. has been acknowledged by the ISO Certification Authorities and thus we are now accredited by the

# Pranjul Priyanka (Patiyala Special)