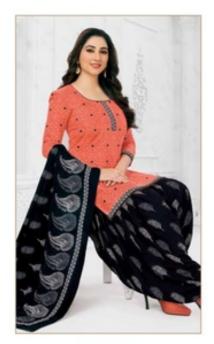

### **PRANJUL PRIYANKA VOL 10 - Dress Material**

No Of Pieces: 36 Pieces

**Brand: PRANJUL** 

Type: Unstitched Material /Only fabrics

Top Fabric: Pure Heavy Cotton Printed 2.00 meters approx

Bottom Fabric: Pure Heavy Cotton Printed 2.50 meters approx

Dupatta Fabric: Pure Cotton Printed 2.25 meters approx

Packing: Hanger

Occasions: Formal Dailywear

Season: All seasons summer and winter

Weight: 28 KG

 $Pranjul^{\circ}$ 

We are very proud to inform you all that Pranjul Fashion Pvt. Ltd. has been acknowledged by the ISO Certification Authorities and thus we are now accredited by the

# Pranjul Priyanka (Patiyala Special)