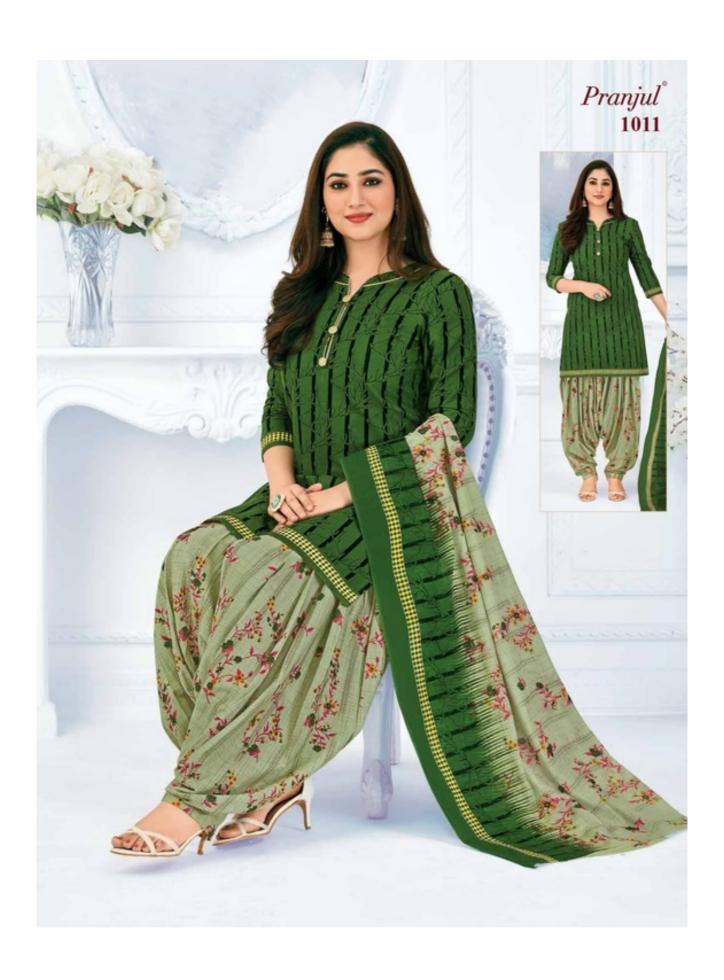

### **PRANJUL PRIYANKA VOL 10 - Dress Material**

No Of Pieces: 36 Pieces

**Brand: PRANJUL** 

Type: Unstitched Material /Only fabrics

Top Fabric: Pure Heavy Cotton Printed 2.00 meters approx

Bottom Fabric: Pure Heavy Cotton Printed 2.50 meters approx

Dupatta Fabric: Pure Cotton Printed 2.25 meters approx

Packing: Hanger

Occasions: Formal Dailywear

Season: All seasons summer and winter

Weight: 28 KG

 $Pranjul^{\circ}$ 

We are very proud to inform you all that Pranjul Fashion Pvt. Ltd. has been acknowledged by the ISO Certification Authorities and thus we are now accredited by the

# Pranjul Priyanka (Patiyala Special)