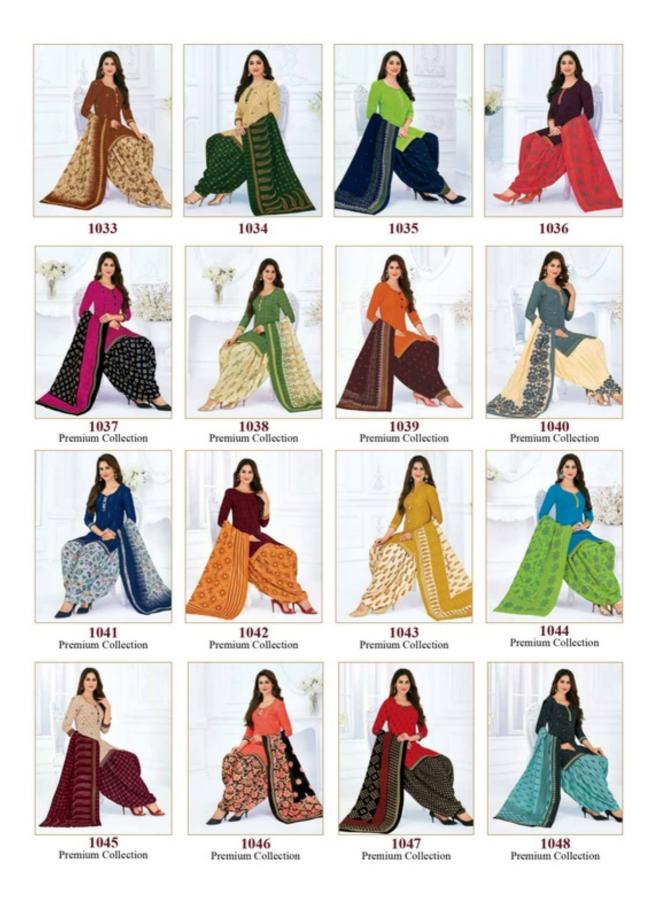

### **PRANJUL PRIYANKA VOL 10 - Dress Material**

No Of Pieces: 36 Pieces

**Brand: PRANJUL** 

Type: Unstitched Material /Only fabrics

Top Fabric: Pure Heavy Cotton Printed 2.00 meters approx

Bottom Fabric: Pure Heavy Cotton Printed 2.50 meters approx

Dupatta Fabric: Pure Cotton Printed 2.25 meters approx

Packing: Hanger

Occasions: Formal Dailywear

Season: All seasons summer and winter

Weight: 28 KG

 $Pranjul^{\circ}$ 

We are very proud to inform you all that Pranjul Fashion Pvt. Ltd. has been acknowledged by the ISO Certification Authorities and thus we are now accredited by the

# Pranjul Priyanka (Patiyala Special)