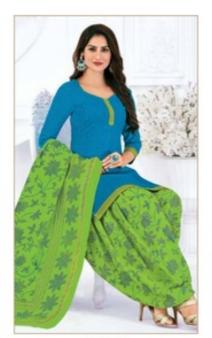

### **PRANJUL PRIYANKA VOL 10 - Dress Material**

No Of Pieces: 36 Pieces

**Brand: PRANJUL** 

Type: Unstitched Material /Only fabrics

Top Fabric: Pure Heavy Cotton Printed 2.00 meters approx

Bottom Fabric: Pure Heavy Cotton Printed 2.50 meters approx

Dupatta Fabric: Pure Cotton Printed 2.25 meters approx

Packing: Hanger

Occasions: Formal Dailywear

Season: All seasons summer and winter

Weight: 28 KG

 $Pranjul^{\circ}$ 

We are very proud to inform you all that Pranjul Fashion Pvt. Ltd. has been acknowledged by the ISO Certification Authorities and thus we are now accredited by the

# Pranjul Priyanka (Patiyala Special)