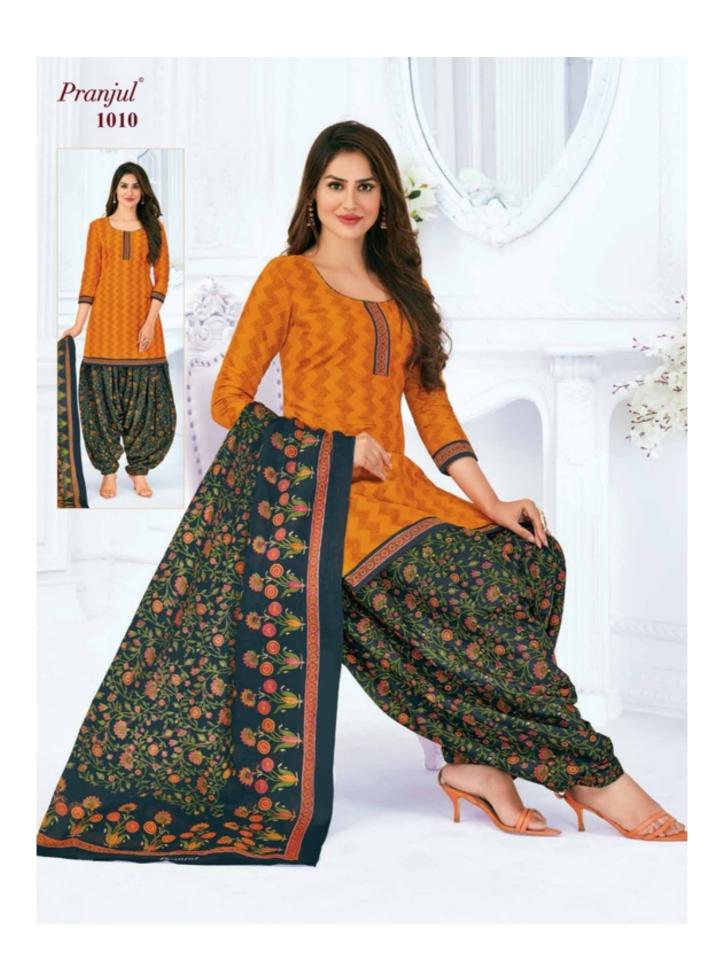

### **PRANJUL PRIYANKA VOL 10 - Dress Material**

No Of Pieces: 36 Pieces

**Brand: PRANJUL** 

Type: Unstitched Material /Only fabrics

Top Fabric: Pure Heavy Cotton Printed 2.00 meters approx

Bottom Fabric: Pure Heavy Cotton Printed 2.50 meters approx

Dupatta Fabric: Pure Cotton Printed 2.25 meters approx

Packing: Hanger

Occasions: Formal Dailywear

Season: All seasons summer and winter

Weight: 28 KG

 $Pranjul^{\circ}$ 

We are very proud to inform you all that Pranjul Fashion Pvt. Ltd. has been acknowledged by the ISO Certification Authorities and thus we are now accredited by the

# Pranjul Priyanka (Patiyala Special)