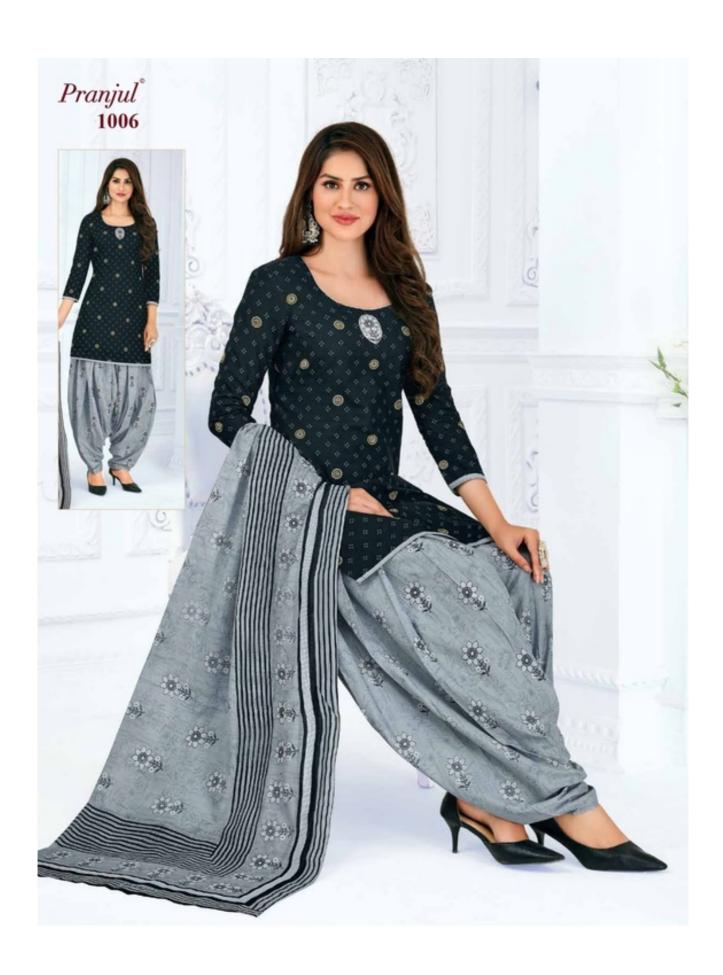

### **PRANJUL PRIYANKA VOL 10 - Dress Material**

No Of Pieces: 36 Pieces

**Brand: PRANJUL** 

Type: Unstitched Material /Only fabrics

Top Fabric: Pure Heavy Cotton Printed 2.00 meters approx

Bottom Fabric: Pure Heavy Cotton Printed 2.50 meters approx

Dupatta Fabric: Pure Cotton Printed 2.25 meters approx

Packing: Hanger

Occasions: Formal Dailywear

Season: All seasons summer and winter

Weight: 28 KG

 $Pranjul^{\circ}$ 

We are very proud to inform you all that Pranjul Fashion Pvt. Ltd. has been acknowledged by the ISO Certification Authorities and thus we are now accredited by the