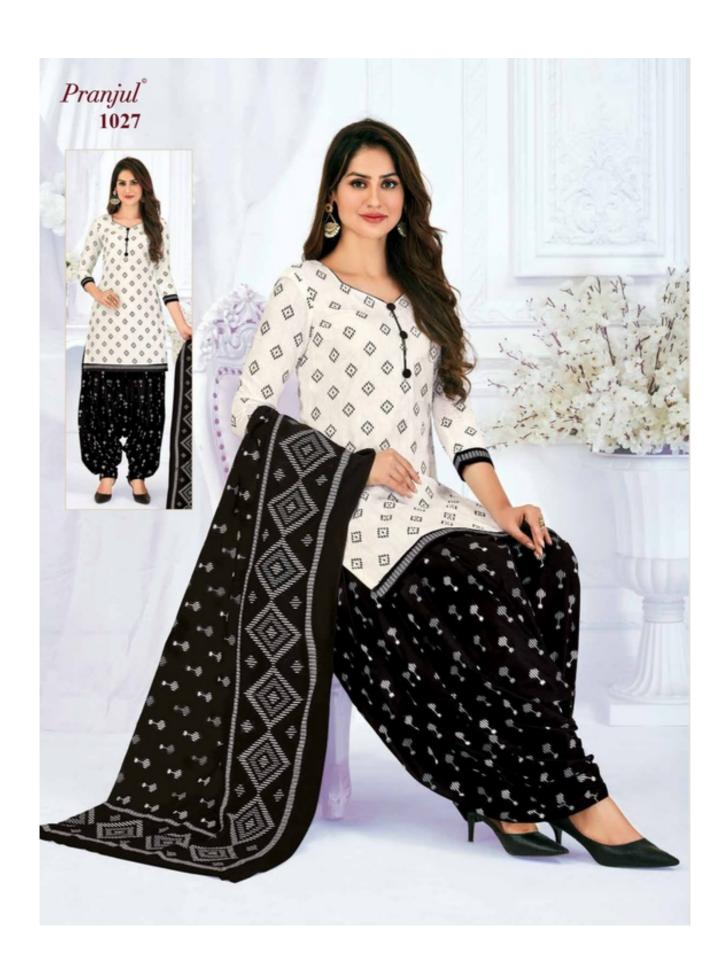

### **PRANJUL PRIYANKA VOL 10 - Dress Material**

No Of Pieces: 36 Pieces

**Brand: PRANJUL** 

Type: Unstitched Material /Only fabrics

Top Fabric: Pure Heavy Cotton Printed 2.00 meters approx

Bottom Fabric: Pure Heavy Cotton Printed 2.50 meters approx

Dupatta Fabric: Pure Cotton Printed 2.25 meters approx

Packing: Hanger

Occasions: Formal Dailywear

Season: All seasons summer and winter

Weight: 28 KG

 $Pranjul^{\circ}$ 

We are very proud to inform you all that Pranjul Fashion Pvt. Ltd. has been acknowledged by the ISO Certification Authorities and thus we are now accredited by the

# Pranjul Priyanka (Patiyala Special)