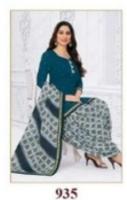

## PRANJUL PREKSHA READYMADE VOL 9 - Dress Material

No Of Pieces: 30 Pieces

**Brand: PRANJUL** 

Type: Stitched(Readymade) L,XL,2XL (3XL) 10 RS EXTRA

Top Fabric: Pure Heavy Cotton Printed L,XL,2XL (3XL) 10 RS EXTRA

Top Length: 40-42 inch Approx

**Bottom Fabric**: Pure Heavy Cotton Printed Free Size Patiala **Dupatta Fabric**: Pure Mal Cotton Printed 2.25 meters approx

Packing: Pouch Packing

Occasions: Formal Dailywear

Season: All seasons Summer, winter

Weight: 21 KG

969 Premium Collection