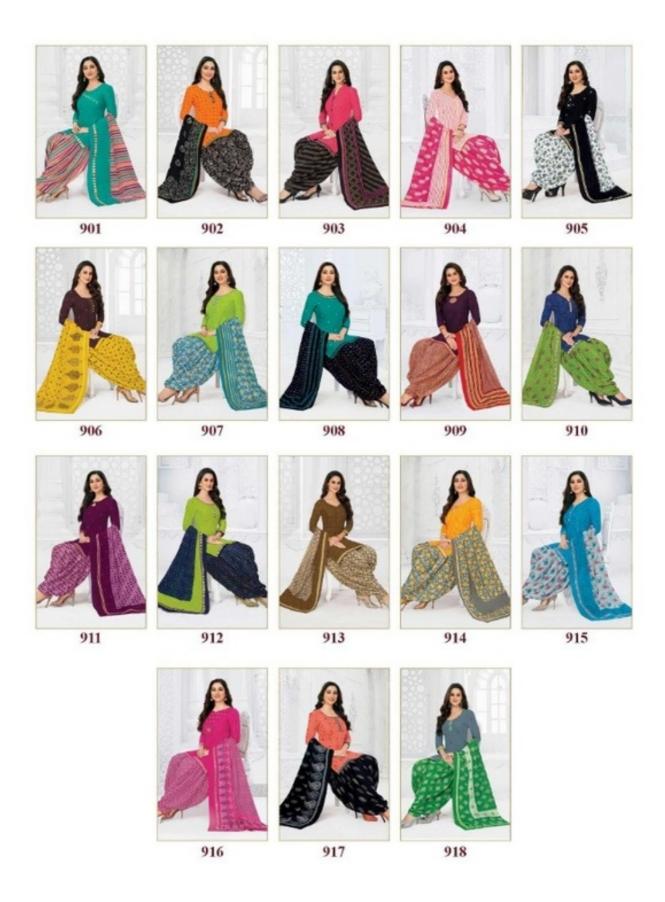

## PRANJUL PREKSHA READYMADE VOL 9 - Dress Material

No Of Pieces: 30 Pieces

**Brand: PRANJUL** 

Type: Stitched(Readymade) L,XL,2XL (3XL) 10 RS EXTRA

Top Fabric: Pure Heavy Cotton Printed L,XL,2XL (3XL) 10 RS EXTRA

Top Length: 40-42 inch Approx

**Bottom Fabric**: Pure Heavy Cotton Printed Free Size Patiala **Dupatta Fabric**: Pure Mal Cotton Printed 2.25 meters approx

Packing: Pouch Packing

Occasions: Formal Dailywear

Season: All seasons Summer, winter

Weight: 21 KG

969 Premium Collection