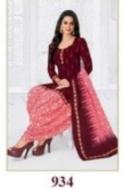

## PRANJUL PREKSHA READYMADE VOL 9 - Dress Material

No Of Pieces: 30 Pieces

**Brand: PRANJUL** 

Type: Stitched(Readymade) L,XL,2XL (3XL) 10 RS EXTRA

Top Fabric: Pure Heavy Cotton Printed L,XL,2XL (3XL) 10 RS EXTRA

Top Length: 40-42 inch Approx

**Bottom Fabric**: Pure Heavy Cotton Printed Free Size Patiala **Dupatta Fabric**: Pure Mal Cotton Printed 2.25 meters approx

Packing: Pouch Packing

Occasions: Formal Dailywear

Season: All seasons Summer, winter

Weight: 21 KG

969 Premium Collection