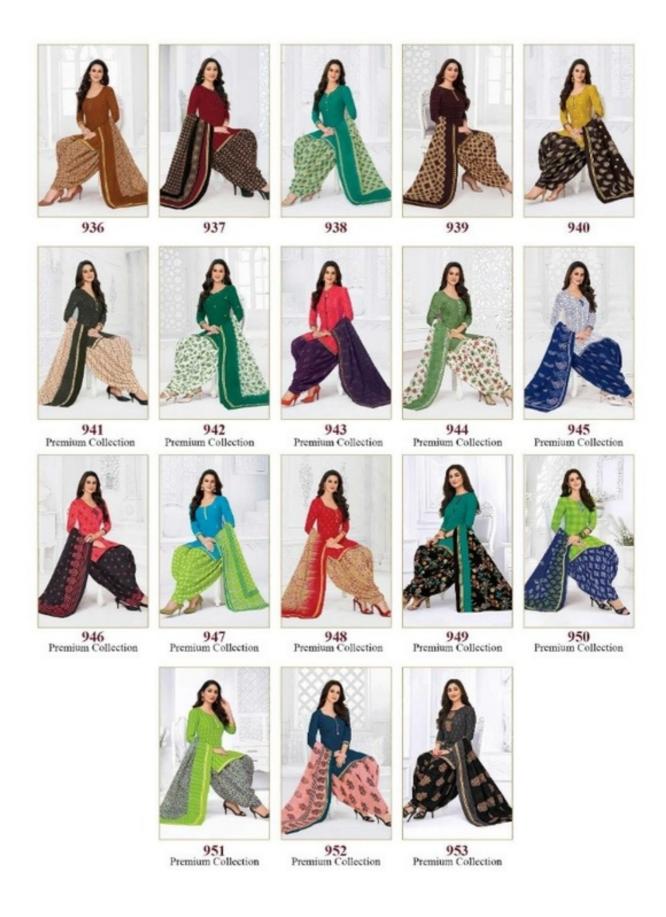

## PRANJUL PREKSHA READYMADE VOL 9 - Dress Material

No Of Pieces: 30 Pieces

**Brand: PRANJUL** 

Type: Stitched(Readymade) L,XL,2XL (3XL) 10 RS EXTRA

Top Fabric: Pure Heavy Cotton Printed L,XL,2XL (3XL) 10 RS EXTRA

Top Length: 40-42 inch Approx

**Bottom Fabric**: Pure Heavy Cotton Printed Free Size Patiala **Dupatta Fabric**: Pure Mal Cotton Printed 2.25 meters approx

Packing: Pouch Packing

Occasions: Formal Dailywear

Season: All seasons Summer, winter

Weight: 21 KG

































969 Premium Collection

## Pranjul<sup>®</sup> Priyanka<sup>®</sup> (Patiyala Special)



970 Premium Collection









Pranjul<sup>®</sup>
Priyanka<sup>®</sup>
(Patiyala Special)





















## PREMIUM COLLECTION

























## PREMIUM COLLECTION















## PREMIUM COLLECTION







954

## PREMIUM COLLECTION