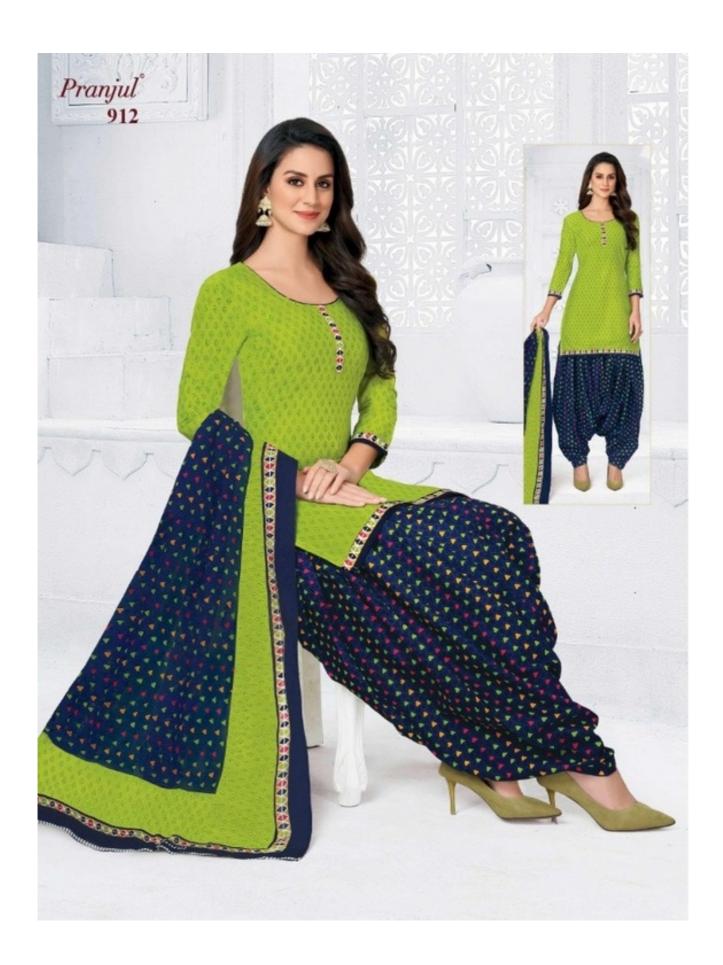

## PRANJUL PREKSHA READYMADE VOL 9 - Dress Material

No Of Pieces: 30 Pieces

**Brand: PRANJUL** 

Type: Stitched(Readymade) L,XL,2XL (3XL) 10 RS EXTRA

Top Fabric: Pure Heavy Cotton Printed L,XL,2XL (3XL) 10 RS EXTRA

Top Length: 40-42 inch Approx

**Bottom Fabric**: Pure Heavy Cotton Printed Free Size Patiala **Dupatta Fabric**: Pure Mal Cotton Printed 2.25 meters approx

Packing: Pouch Packing

Occasions: Formal Dailywear

Season: All seasons Summer, winter

Weight: 21 KG

969 Premium Collection