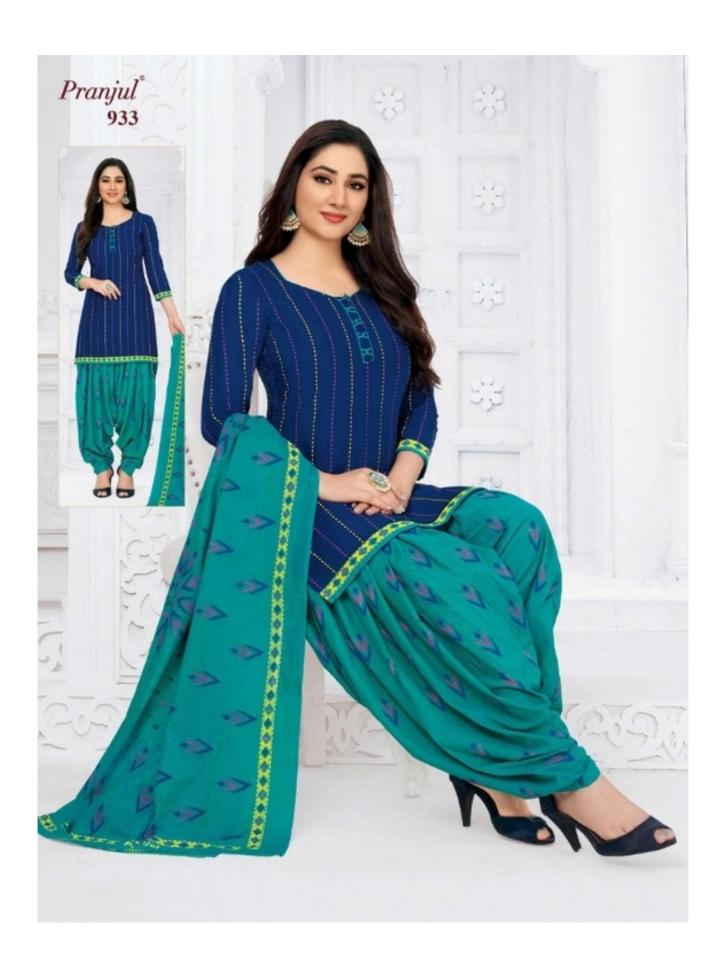

## PRANJUL PREKSHA READYMADE VOL 9 - Dress Material

No Of Pieces: 30 Pieces

**Brand: PRANJUL** 

Type: Stitched(Readymade) L,XL,2XL (3XL) 10 RS EXTRA

Top Fabric: Pure Heavy Cotton Printed L,XL,2XL (3XL) 10 RS EXTRA

Top Length: 40-42 inch Approx

**Bottom Fabric**: Pure Heavy Cotton Printed Free Size Patiala **Dupatta Fabric**: Pure Mal Cotton Printed 2.25 meters approx

Packing: Pouch Packing

Occasions: Formal Dailywear

Season: All seasons Summer, winter

Weight: 21 KG

969 Premium Collection