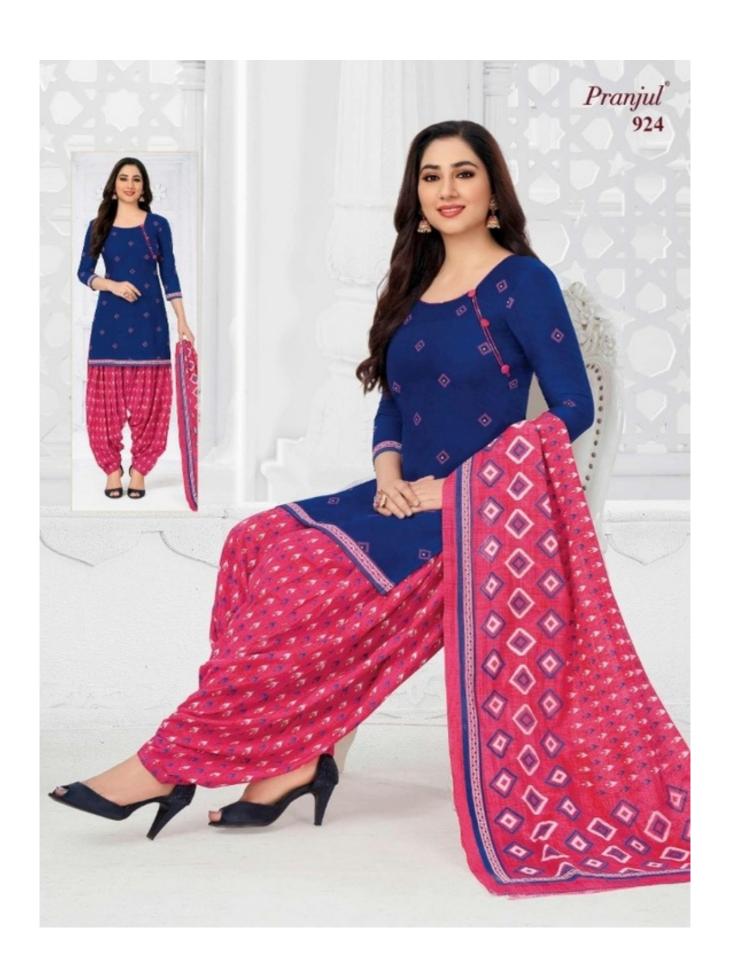

## PRANJUL PREKSHA READYMADE VOL 9 - Dress Material

No Of Pieces: 30 Pieces

**Brand: PRANJUL** 

Type: Stitched(Readymade) L,XL,2XL (3XL) 10 RS EXTRA

Top Fabric: Pure Heavy Cotton Printed L,XL,2XL (3XL) 10 RS EXTRA

Top Length: 40-42 inch Approx

**Bottom Fabric**: Pure Heavy Cotton Printed Free Size Patiala **Dupatta Fabric**: Pure Mal Cotton Printed 2.25 meters approx

Packing: Pouch Packing

Occasions: Formal Dailywear

Season: All seasons Summer, winter

Weight: 21 KG

969 Premium Collection