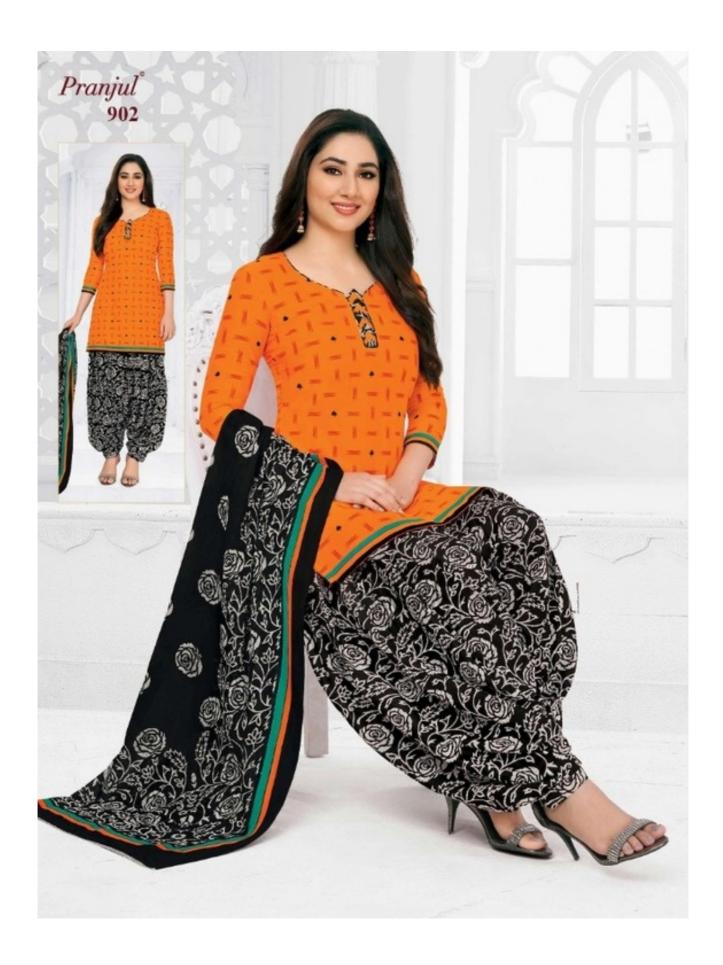

## PRANJUL PREKSHA READYMADE VOL 9 - Dress Material

No Of Pieces: 30 Pieces

**Brand: PRANJUL** 

Type: Stitched(Readymade) L,XL,2XL (3XL) 10 RS EXTRA

Top Fabric: Pure Heavy Cotton Printed L,XL,2XL (3XL) 10 RS EXTRA

Top Length: 40-42 inch Approx

**Bottom Fabric**: Pure Heavy Cotton Printed Free Size Patiala **Dupatta Fabric**: Pure Mal Cotton Printed 2.25 meters approx

Packing: Pouch Packing

Occasions: Formal Dailywear

Season: All seasons Summer, winter

Weight: 21 KG

969 Premium Collection