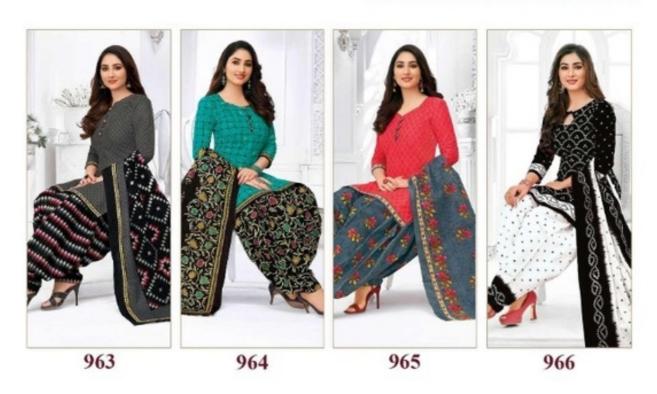

## PRANJUL PREKSHA READYMADE VOL 9 - Dress Material

No Of Pieces: 30 Pieces

**Brand: PRANJUL** 

Type: Stitched(Readymade) L,XL,2XL (3XL) 10 RS EXTRA

Top Fabric: Pure Heavy Cotton Printed L,XL,2XL (3XL) 10 RS EXTRA

Top Length: 40-42 inch Approx

**Bottom Fabric**: Pure Heavy Cotton Printed Free Size Patiala **Dupatta Fabric**: Pure Mal Cotton Printed 2.25 meters approx

Packing: Pouch Packing

Occasions: Formal Dailywear

Season: All seasons Summer, winter

Weight: 21 KG

































969 Premium Collection

## Pranjul<sup>®</sup> Priyanka<sup>®</sup> (Patiyala Special)



970 Premium Collection









Pranjul<sup>®</sup>
Priyanka<sup>®</sup>
(Patiyala Special)





















## PREMIUM COLLECTION

























## PREMIUM COLLECTION















## PREMIUM COLLECTION







954

## PREMIUM COLLECTION