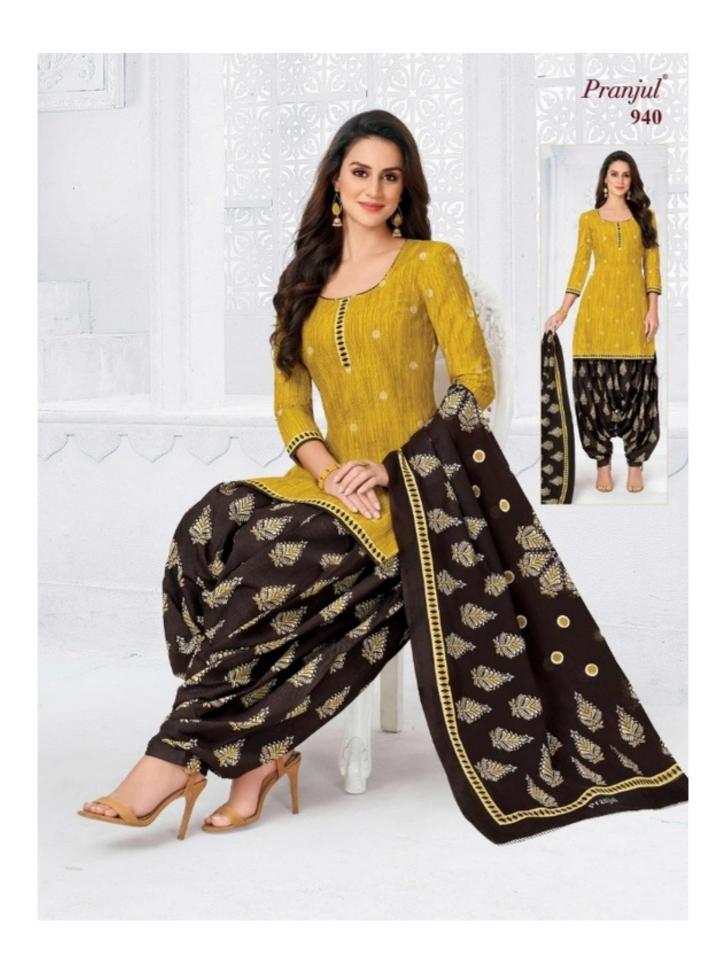

## PRANJUL PREKSHA READYMADE VOL 9 - Dress Material

No Of Pieces: 30 Pieces

**Brand: PRANJUL** 

Type: Stitched(Readymade) L,XL,2XL (3XL) 10 RS EXTRA

Top Fabric: Pure Heavy Cotton Printed L,XL,2XL (3XL) 10 RS EXTRA

Top Length: 40-42 inch Approx

**Bottom Fabric**: Pure Heavy Cotton Printed Free Size Patiala **Dupatta Fabric**: Pure Mal Cotton Printed 2.25 meters approx

Packing: Pouch Packing

Occasions: Formal Dailywear

Season: All seasons Summer, winter

Weight: 21 KG

969 Premium Collection