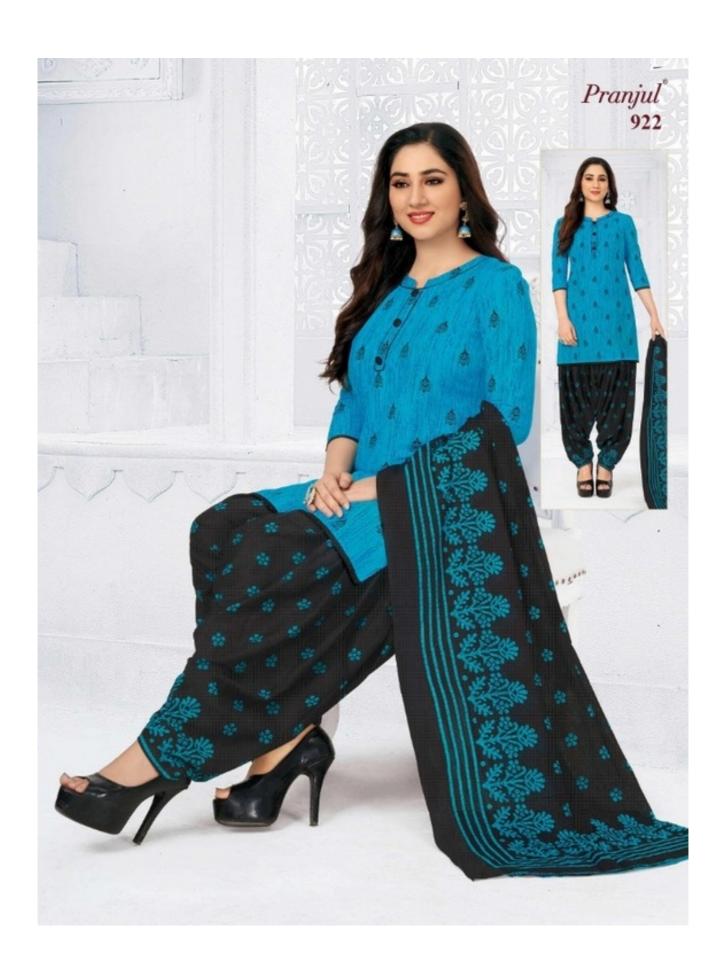

## PRANJUL PREKSHA READYMADE VOL 9 - Dress Material

No Of Pieces: 30 Pieces

**Brand: PRANJUL** 

Type: Stitched(Readymade) L,XL,2XL (3XL) 10 RS EXTRA

Top Fabric: Pure Heavy Cotton Printed L,XL,2XL (3XL) 10 RS EXTRA

Top Length: 40-42 inch Approx

**Bottom Fabric**: Pure Heavy Cotton Printed Free Size Patiala **Dupatta Fabric**: Pure Mal Cotton Printed 2.25 meters approx

Packing: Pouch Packing

Occasions: Formal Dailywear

Season: All seasons Summer, winter

Weight: 21 KG

969 Premium Collection