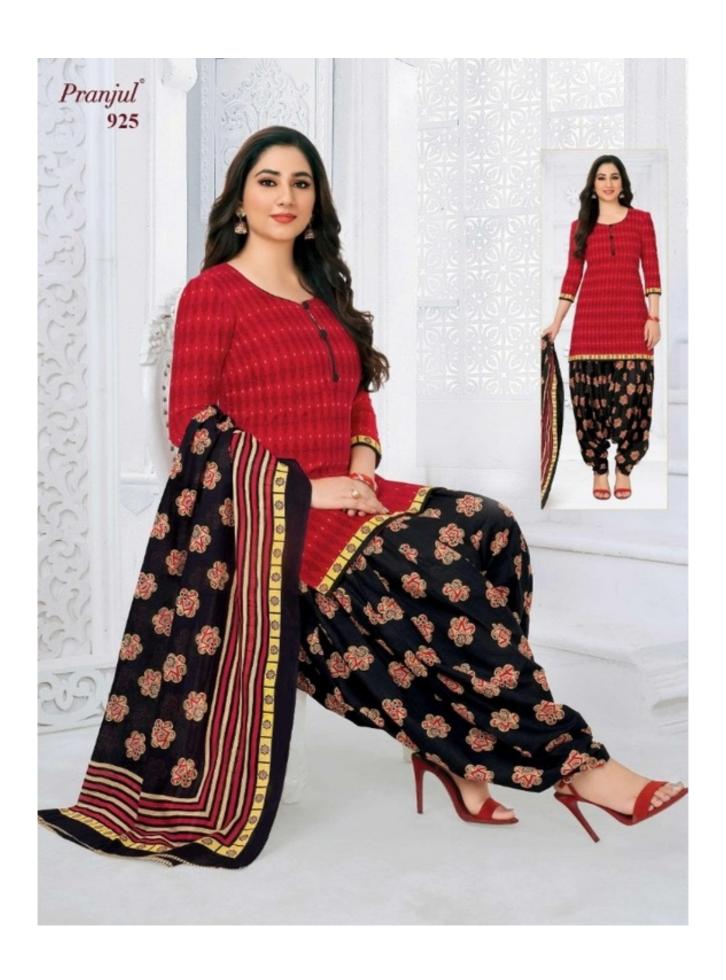

## PRANJUL PREKSHA READYMADE VOL 9 - Dress Material

No Of Pieces: 30 Pieces

**Brand: PRANJUL** 

Type: Stitched(Readymade) L,XL,2XL (3XL) 10 RS EXTRA

Top Fabric: Pure Heavy Cotton Printed L,XL,2XL (3XL) 10 RS EXTRA

Top Length: 40-42 inch Approx

**Bottom Fabric**: Pure Heavy Cotton Printed Free Size Patiala **Dupatta Fabric**: Pure Mal Cotton Printed 2.25 meters approx

Packing: Pouch Packing

Occasions: Formal Dailywear

Season: All seasons Summer, winter

Weight: 21 KG

































969 Premium Collection

## Pranjul<sup>®</sup> Priyanka<sup>®</sup> (Patiyala Special)



970 Premium Collection









Pranjul<sup>®</sup>
Priyanka<sup>®</sup>
(Patiyala Special)





















## PREMIUM COLLECTION

























## PREMIUM COLLECTION















## PREMIUM COLLECTION







954

## PREMIUM COLLECTION