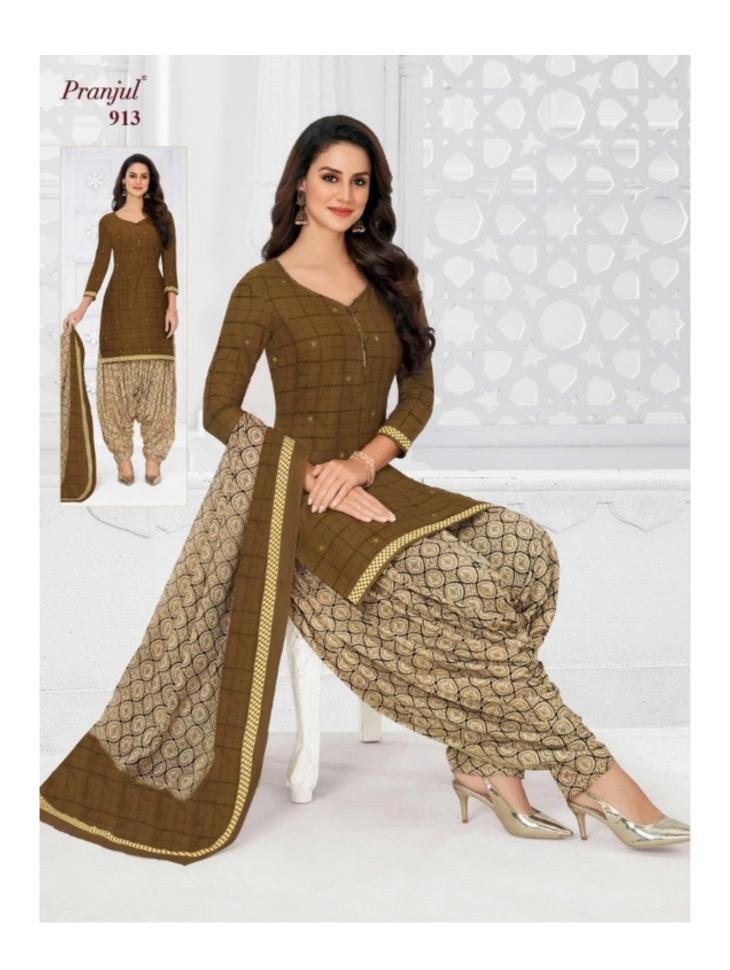

## PRANJUL PREKSHA READYMADE VOL 9 - Dress Material

No Of Pieces: 30 Pieces

**Brand: PRANJUL** 

Type: Stitched(Readymade) L,XL,2XL (3XL) 10 RS EXTRA

Top Fabric: Pure Heavy Cotton Printed L,XL,2XL (3XL) 10 RS EXTRA

Top Length: 40-42 inch Approx

**Bottom Fabric**: Pure Heavy Cotton Printed Free Size Patiala **Dupatta Fabric**: Pure Mal Cotton Printed 2.25 meters approx

Packing: Pouch Packing

Occasions: Formal Dailywear

Season: All seasons Summer, winter

Weight: 21 KG

969 Premium Collection