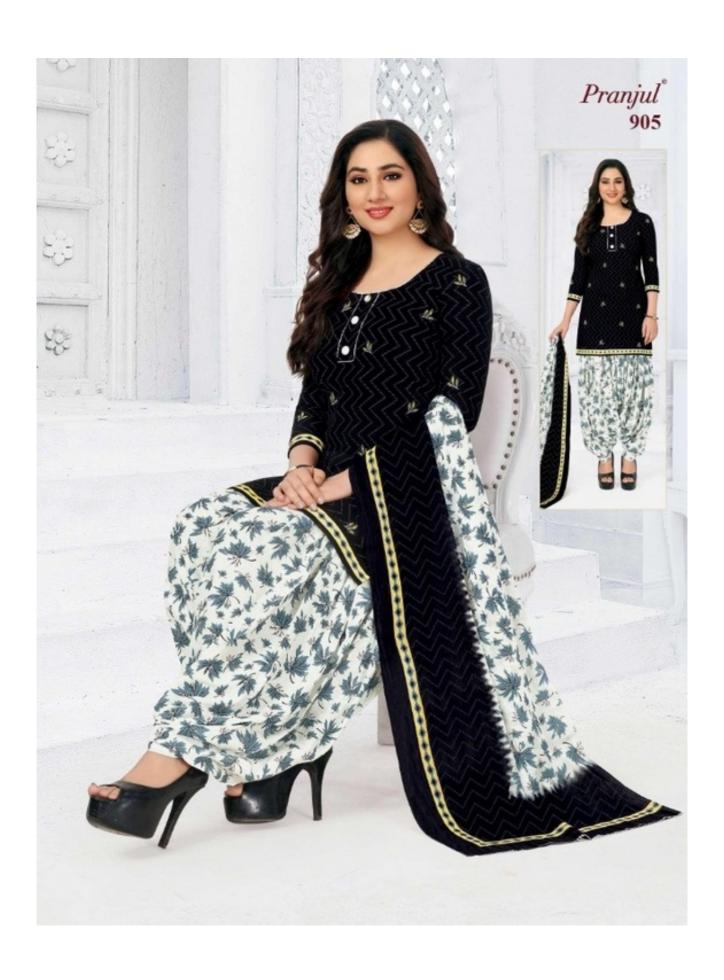

## PRANJUL PREKSHA READYMADE VOL 9 - Dress Material

No Of Pieces: 30 Pieces

**Brand: PRANJUL** 

Type: Stitched(Readymade) L,XL,2XL (3XL) 10 RS EXTRA

Top Fabric: Pure Heavy Cotton Printed L,XL,2XL (3XL) 10 RS EXTRA

Top Length: 40-42 inch Approx

**Bottom Fabric**: Pure Heavy Cotton Printed Free Size Patiala **Dupatta Fabric**: Pure Mal Cotton Printed 2.25 meters approx

Packing: Pouch Packing

Occasions: Formal Dailywear

Season: All seasons Summer, winter

Weight: 21 KG

969 Premium Collection