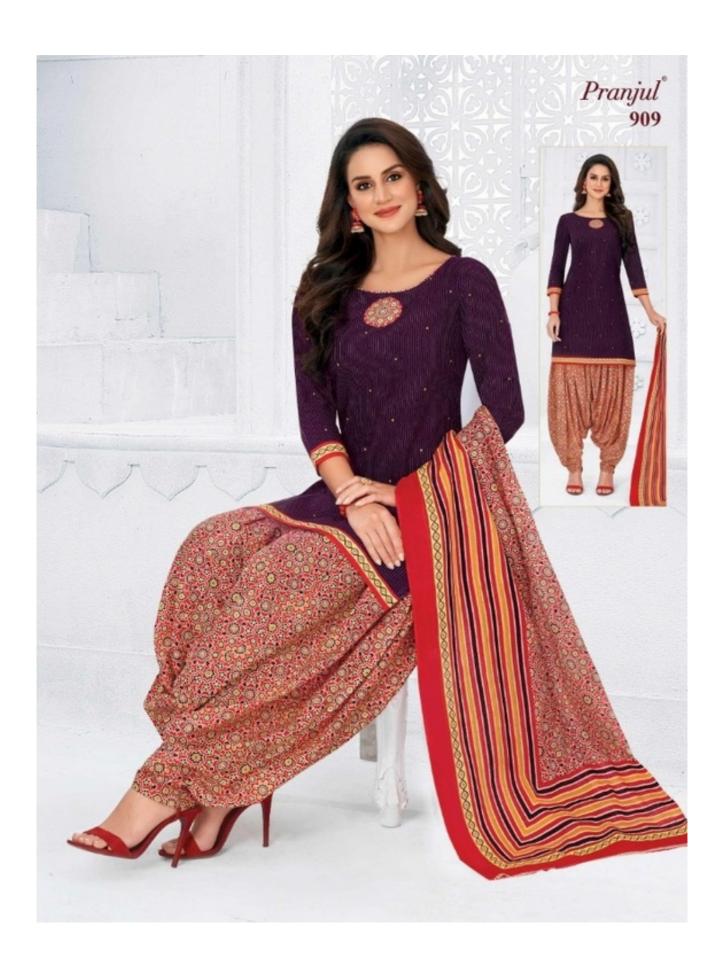

## PRANJUL PREKSHA READYMADE VOL 9 - Dress Material

No Of Pieces: 30 Pieces

**Brand: PRANJUL** 

Type: Stitched(Readymade) L,XL,2XL (3XL) 10 RS EXTRA

Top Fabric: Pure Heavy Cotton Printed L,XL,2XL (3XL) 10 RS EXTRA

Top Length: 40-42 inch Approx

**Bottom Fabric**: Pure Heavy Cotton Printed Free Size Patiala **Dupatta Fabric**: Pure Mal Cotton Printed 2.25 meters approx

Packing: Pouch Packing

Occasions: Formal Dailywear

Season: All seasons Summer, winter

Weight: 21 KG

969 Premium Collection