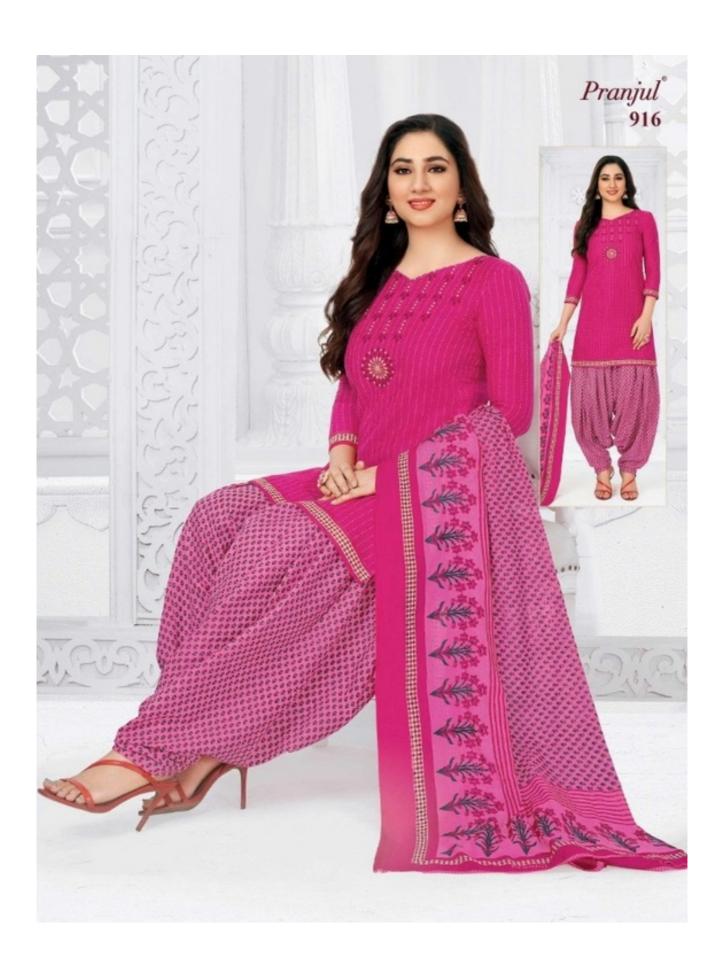

## PRANJUL PREKSHA READYMADE VOL 9 - Dress Material

No Of Pieces: 30 Pieces

**Brand: PRANJUL** 

Type: Stitched(Readymade) L,XL,2XL (3XL) 10 RS EXTRA

Top Fabric: Pure Heavy Cotton Printed L,XL,2XL (3XL) 10 RS EXTRA

Top Length: 40-42 inch Approx

**Bottom Fabric**: Pure Heavy Cotton Printed Free Size Patiala **Dupatta Fabric**: Pure Mal Cotton Printed 2.25 meters approx

Packing: Pouch Packing

Occasions: Formal Dailywear

Season: All seasons Summer, winter

Weight: 21 KG

969 Premium Collection