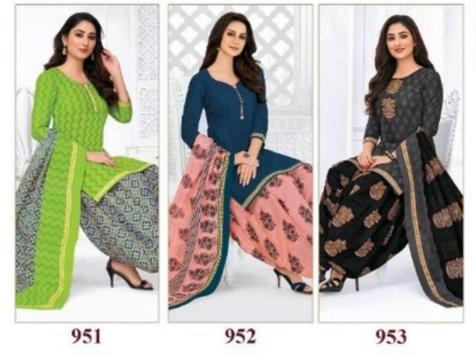

E VOL 9 - Dress Material

No Of Pieces: 30 Pieces

**Brand: PRANJUL** 

Type: Stitched(Readymade) L,XL,2XL (3XL) 10 RS EXTRA

Top Fabric: Pure Heavy Cotton Printed L,XL,2XL (3XL) 10 RS EXTRA

Top Length: 40-42 inch Approx

**Bottom Fabric**: Pure Heavy Cotton Printed Free Size Patiala **Dupatta Fabric**: Pure Mal Cotton Printed 2.25 meters approx

Packing: Pouch Packing

Occasions: Formal Dailywear

Season: All seasons Summer, winter

Weight: 21 KG

































969 Premium Collection

## Pranjul<sup>®</sup> Priyanka<sup>®</sup> (Patiyala Special)



970 Premium Collection









Pranjul<sup>®</sup>
Priyanka<sup>®</sup>
(Patiyala Special)





















## PREMIUM COLLECTION

























## PREMIUM COLLECTION















## PREMIUM COLLECTION







954

## PREMIUM COLLECTION