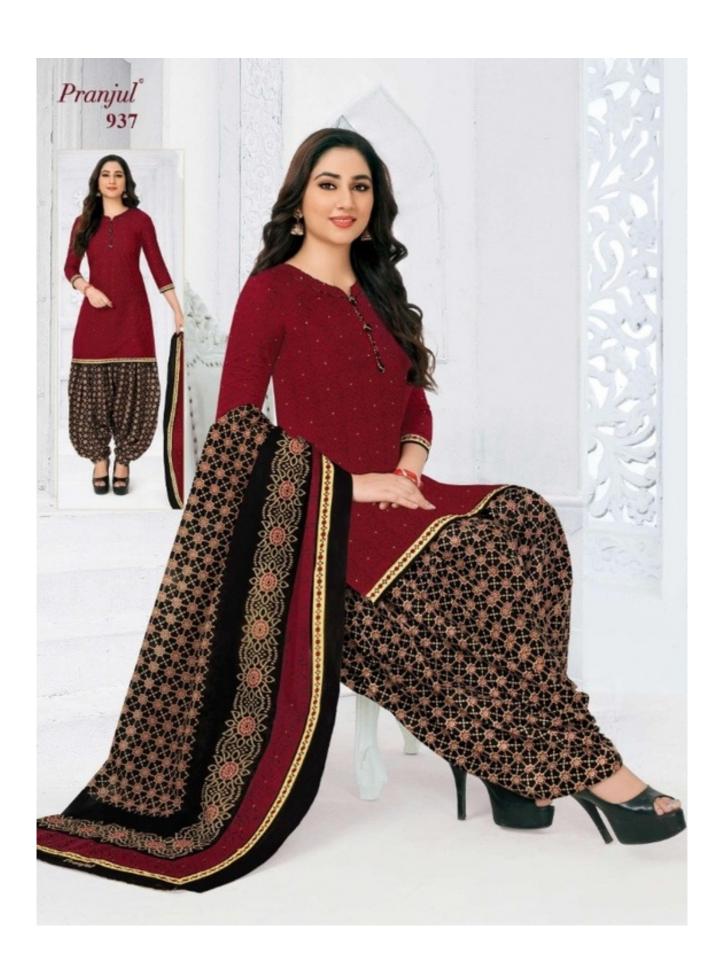

## PRANJUL PREKSHA READYMADE VOL 9 - Dress Material

No Of Pieces: 30 Pieces

**Brand: PRANJUL** 

Type: Stitched(Readymade) L,XL,2XL (3XL) 10 RS EXTRA

Top Fabric: Pure Heavy Cotton Printed L,XL,2XL (3XL) 10 RS EXTRA

Top Length: 40-42 inch Approx

**Bottom Fabric**: Pure Heavy Cotton Printed Free Size Patiala **Dupatta Fabric**: Pure Mal Cotton Printed 2.25 meters approx

Packing: Pouch Packing

Occasions: Formal Dailywear

Season: All seasons Summer, winter

Weight: 21 KG

969 Premium Collection