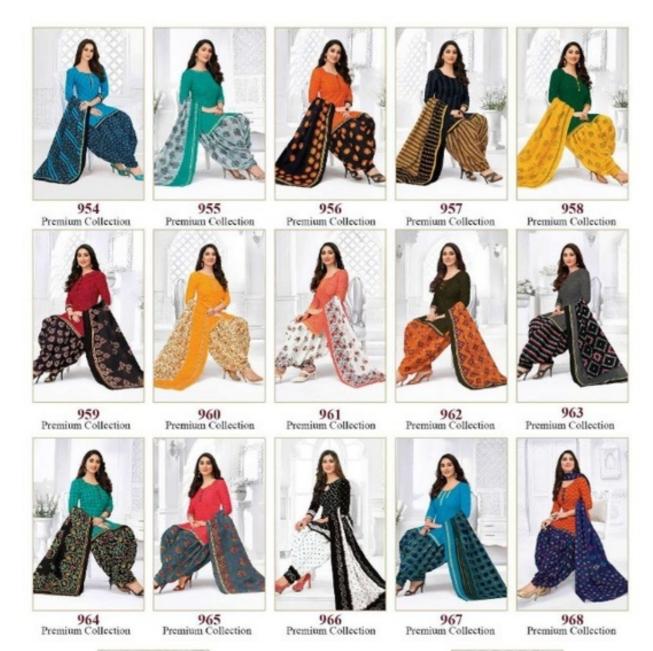

## PRANJUL PREKSHA READYMADE VOL 9 - Dress Material

No Of Pieces: 30 Pieces

**Brand: PRANJUL** 

Type: Stitched(Readymade) L,XL,2XL (3XL) 10 RS EXTRA

Top Fabric: Pure Heavy Cotton Printed L,XL,2XL (3XL) 10 RS EXTRA

Top Length: 40-42 inch Approx

**Bottom Fabric**: Pure Heavy Cotton Printed Free Size Patiala **Dupatta Fabric**: Pure Mal Cotton Printed 2.25 meters approx

Packing: Pouch Packing

Occasions: Formal Dailywear

Season: All seasons Summer, winter

Weight: 21 KG

































969 Premium Collection

## Pranjul<sup>®</sup> Priyanka<sup>®</sup> (Patiyala Special)



970 Premium Collection









Pranjul<sup>®</sup>
Priyanka<sup>®</sup>
(Patiyala Special)





















## PREMIUM COLLECTION

























## PREMIUM COLLECTION















## PREMIUM COLLECTION







954

## PREMIUM COLLECTION