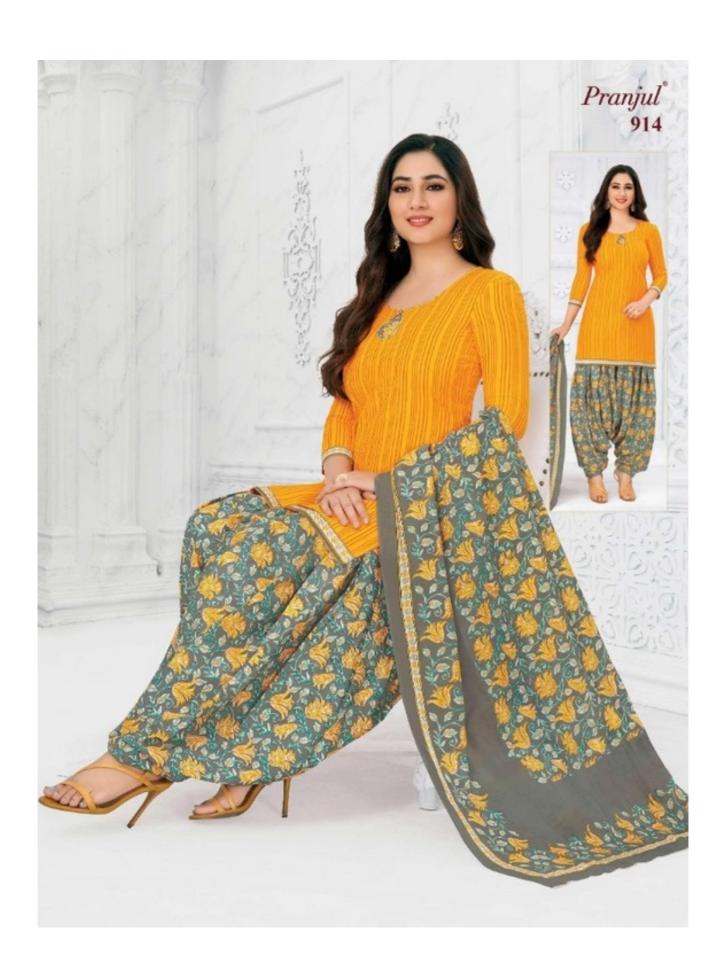

## PRANJUL PREKSHA READYMADE VOL 9 - Dress Material

No Of Pieces: 30 Pieces

**Brand: PRANJUL** 

Type: Stitched(Readymade) L,XL,2XL (3XL) 10 RS EXTRA

Top Fabric: Pure Heavy Cotton Printed L,XL,2XL (3XL) 10 RS EXTRA

Top Length: 40-42 inch Approx

**Bottom Fabric**: Pure Heavy Cotton Printed Free Size Patiala **Dupatta Fabric**: Pure Mal Cotton Printed 2.25 meters approx

Packing: Pouch Packing

Occasions: Formal Dailywear

Season: All seasons Summer, winter

Weight: 21 KG

969 Premium Collection