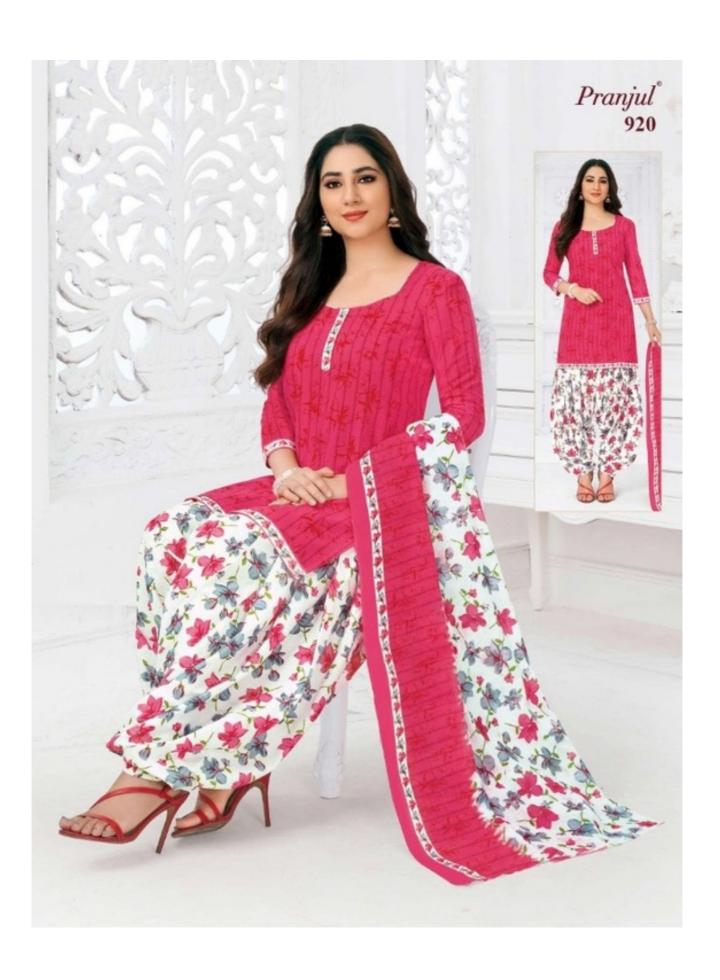

## PRANJUL PREKSHA READYMADE VOL 9 - Dress Material

No Of Pieces: 30 Pieces

**Brand: PRANJUL** 

Type: Stitched(Readymade) L,XL,2XL (3XL) 10 RS EXTRA

Top Fabric: Pure Heavy Cotton Printed L,XL,2XL (3XL) 10 RS EXTRA

Top Length: 40-42 inch Approx

**Bottom Fabric**: Pure Heavy Cotton Printed Free Size Patiala **Dupatta Fabric**: Pure Mal Cotton Printed 2.25 meters approx

Packing: Pouch Packing

Occasions: Formal Dailywear

Season: All seasons Summer, winter

Weight: 21 KG

969 Premium Collection