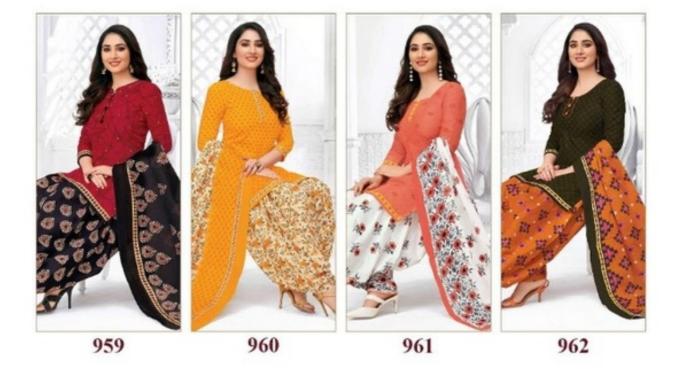

Pieces: 30 Pieces

**Brand: PRANJUL** 

Type: Stitched(Readymade) L,XL,2XL (3XL) 10 RS EXTRA

Top Fabric: Pure Heavy Cotton Printed L,XL,2XL (3XL) 10 RS EXTRA

Top Length: 40-42 inch Approx

**Bottom Fabric**: Pure Heavy Cotton Printed Free Size Patiala **Dupatta Fabric**: Pure Mal Cotton Printed 2.25 meters approx

Packing: Pouch Packing

Occasions: Formal Dailywear

Season: All seasons Summer, winter

Weight: 21 KG

































969 Premium Collection

## Pranjul<sup>®</sup> Priyanka<sup>®</sup> (Patiyala Special)



970 Premium Collection









Pranjul<sup>®</sup>
Priyanka<sup>®</sup>
(Patiyala Special)





















## PREMIUM COLLECTION

























## PREMIUM COLLECTION















## PREMIUM COLLECTION







954

## PREMIUM COLLECTION