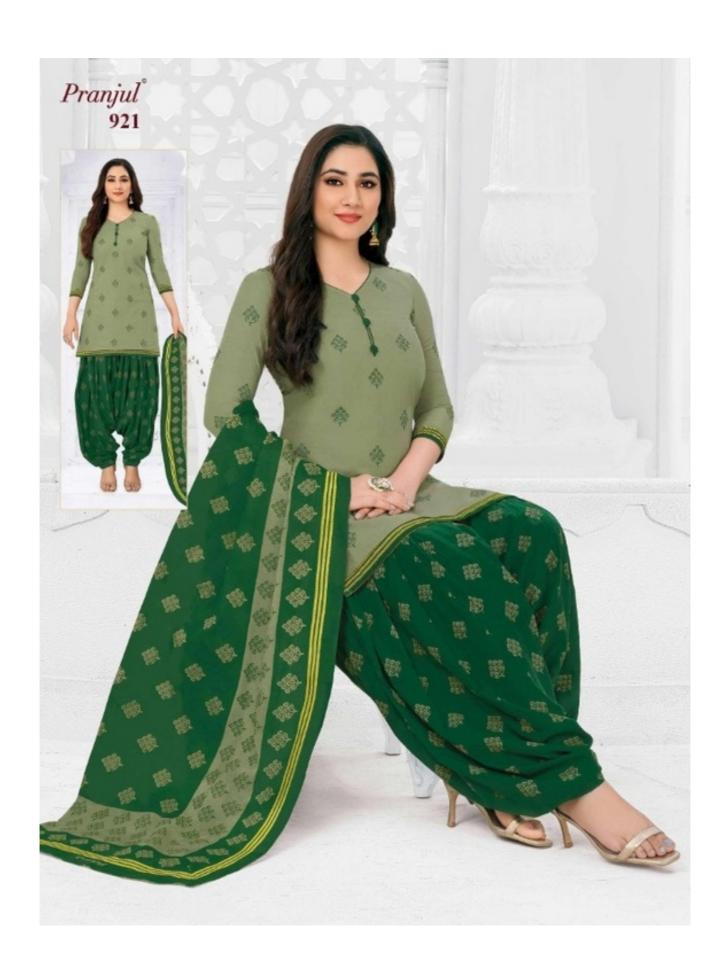

## PRANJUL PREKSHA READYMADE VOL 9 - Dress Material

No Of Pieces: 30 Pieces

**Brand: PRANJUL** 

Type: Stitched(Readymade) L,XL,2XL (3XL) 10 RS EXTRA

Top Fabric: Pure Heavy Cotton Printed L,XL,2XL (3XL) 10 RS EXTRA

Top Length: 40-42 inch Approx

**Bottom Fabric**: Pure Heavy Cotton Printed Free Size Patiala **Dupatta Fabric**: Pure Mal Cotton Printed 2.25 meters approx

Packing: Pouch Packing

Occasions: Formal Dailywear

Season: All seasons Summer, winter

Weight: 21 KG

969 Premium Collection