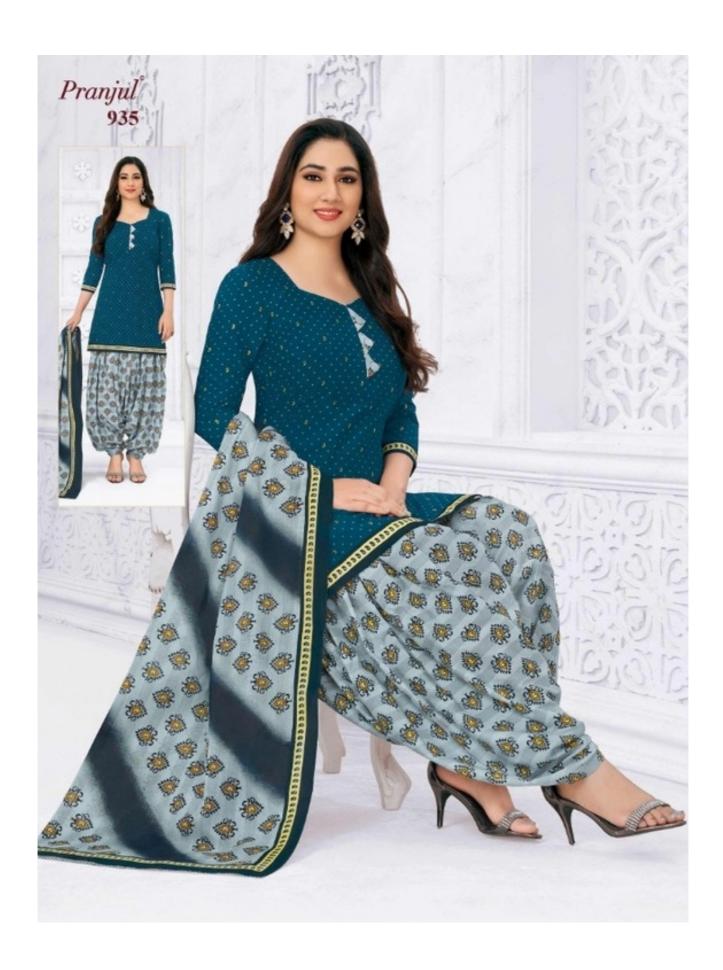

## PRANJUL PREKSHA READYMADE VOL 9 - Dress Material

No Of Pieces: 30 Pieces

**Brand: PRANJUL** 

Type: Stitched(Readymade) L,XL,2XL (3XL) 10 RS EXTRA

Top Fabric: Pure Heavy Cotton Printed L,XL,2XL (3XL) 10 RS EXTRA

Top Length: 40-42 inch Approx

**Bottom Fabric**: Pure Heavy Cotton Printed Free Size Patiala **Dupatta Fabric**: Pure Mal Cotton Printed 2.25 meters approx

Packing: Pouch Packing

Occasions: Formal Dailywear

Season: All seasons Summer, winter

Weight: 21 KG

969 Premium Collection