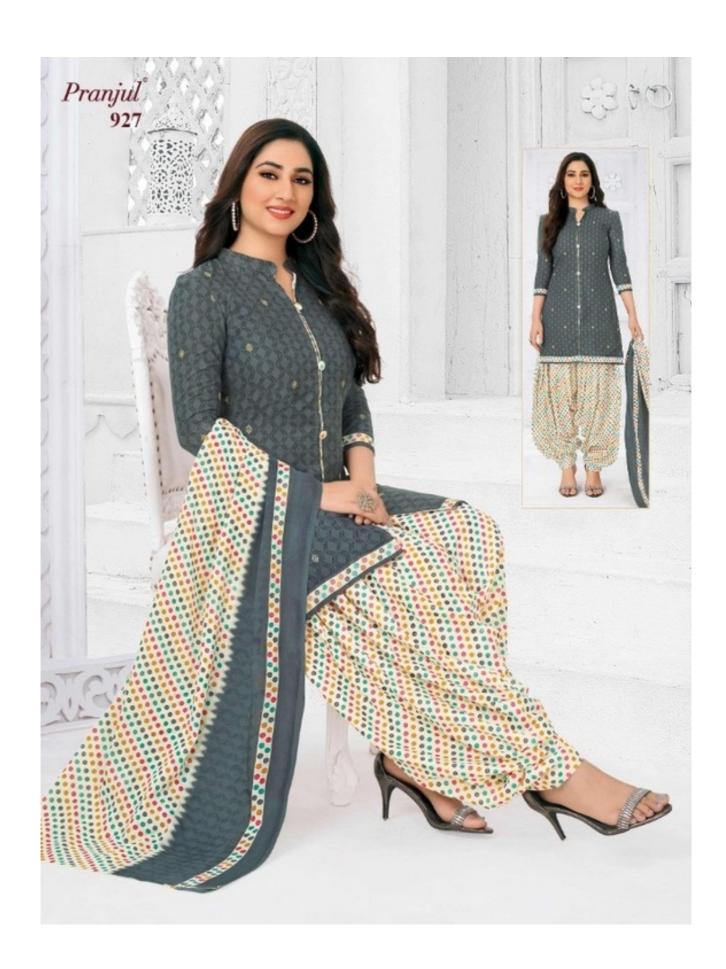

## PRANJUL PREKSHA READYMADE VOL 9 - Dress Material

No Of Pieces: 30 Pieces

**Brand: PRANJUL** 

Type: Stitched(Readymade) L,XL,2XL (3XL) 10 RS EXTRA

Top Fabric: Pure Heavy Cotton Printed L,XL,2XL (3XL) 10 RS EXTRA

Top Length: 40-42 inch Approx

**Bottom Fabric**: Pure Heavy Cotton Printed Free Size Patiala **Dupatta Fabric**: Pure Mal Cotton Printed 2.25 meters approx

Packing: Pouch Packing

Occasions: Formal Dailywear

Season: All seasons Summer, winter

Weight: 21 KG

969 Premium Collection