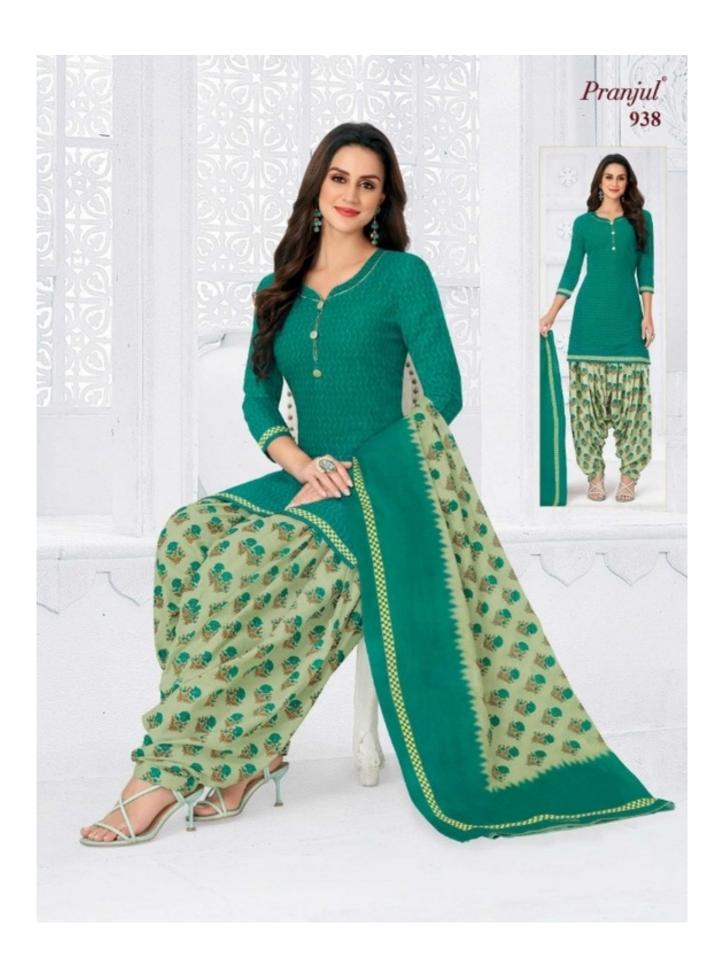

## PRANJUL PREKSHA READYMADE VOL 9 - Dress Material

No Of Pieces: 30 Pieces

**Brand: PRANJUL** 

Type: Stitched(Readymade) L,XL,2XL (3XL) 10 RS EXTRA

Top Fabric: Pure Heavy Cotton Printed L,XL,2XL (3XL) 10 RS EXTRA

Top Length: 40-42 inch Approx

**Bottom Fabric**: Pure Heavy Cotton Printed Free Size Patiala **Dupatta Fabric**: Pure Mal Cotton Printed 2.25 meters approx

Packing: Pouch Packing

Occasions: Formal Dailywear

Season: All seasons Summer, winter

Weight: 21 KG

































969 Premium Collection

## Pranjul<sup>®</sup> Priyanka<sup>®</sup> (Patiyala Special)



970 Premium Collection









Pranjul<sup>®</sup>
Priyanka<sup>®</sup>
(Patiyala Special)





















## PREMIUM COLLECTION

























## PREMIUM COLLECTION















## PREMIUM COLLECTION







954

## PREMIUM COLLECTION