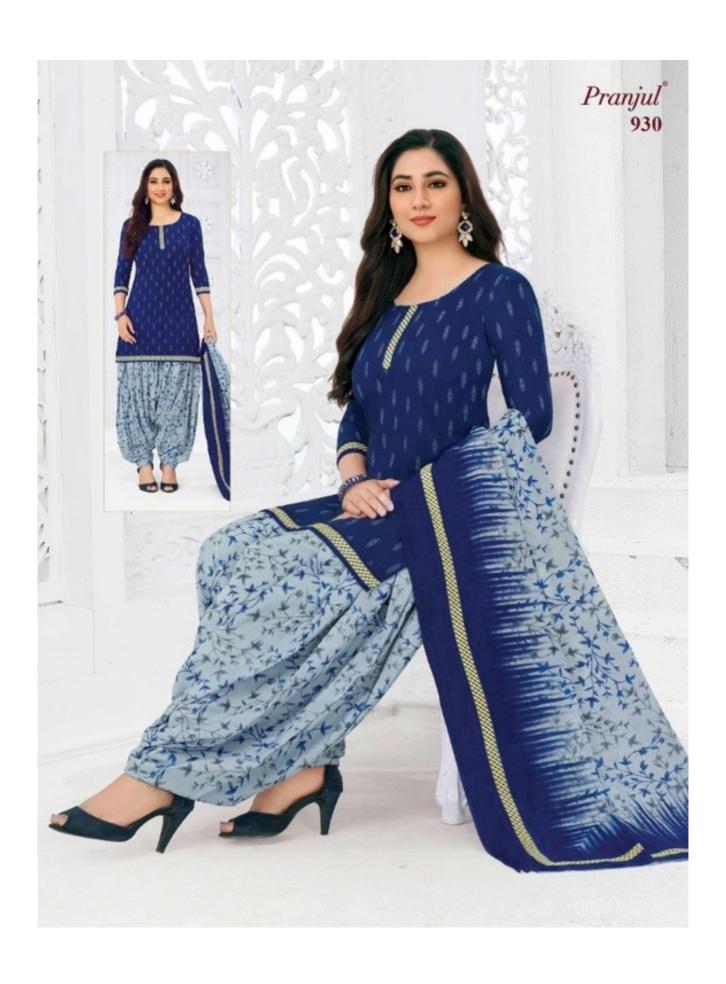

## PRANJUL PREKSHA READYMADE VOL 9 - Dress Material

No Of Pieces: 30 Pieces

**Brand: PRANJUL** 

Type: Stitched(Readymade) L,XL,2XL (3XL) 10 RS EXTRA

Top Fabric: Pure Heavy Cotton Printed L,XL,2XL (3XL) 10 RS EXTRA

Top Length: 40-42 inch Approx

**Bottom Fabric**: Pure Heavy Cotton Printed Free Size Patiala **Dupatta Fabric**: Pure Mal Cotton Printed 2.25 meters approx

Packing: Pouch Packing

Occasions: Formal Dailywear

Season: All seasons Summer, winter

Weight: 21 KG

969 Premium Collection