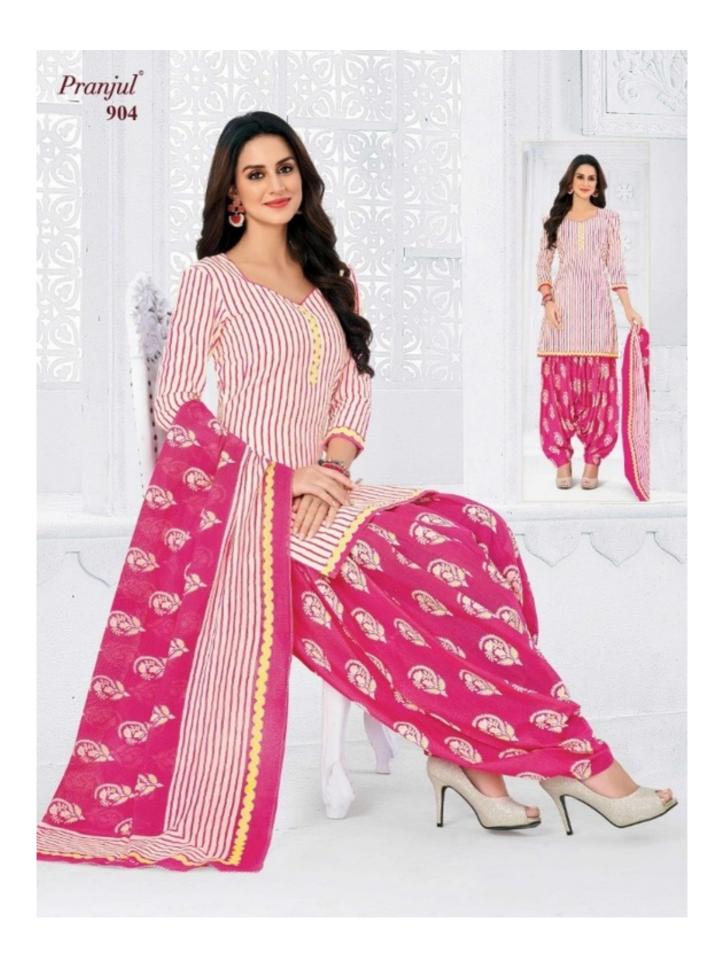

## PRANJUL PREKSHA READYMADE VOL 9 - Dress Material

No Of Pieces: 30 Pieces

**Brand: PRANJUL** 

Type: Stitched(Readymade) L,XL,2XL (3XL) 10 RS EXTRA

Top Fabric: Pure Heavy Cotton Printed L,XL,2XL (3XL) 10 RS EXTRA

Top Length: 40-42 inch Approx

**Bottom Fabric**: Pure Heavy Cotton Printed Free Size Patiala **Dupatta Fabric**: Pure Mal Cotton Printed 2.25 meters approx

Packing: Pouch Packing

Occasions: Formal Dailywear

Season: All seasons Summer, winter

Weight: 21 KG

969 Premium Collection