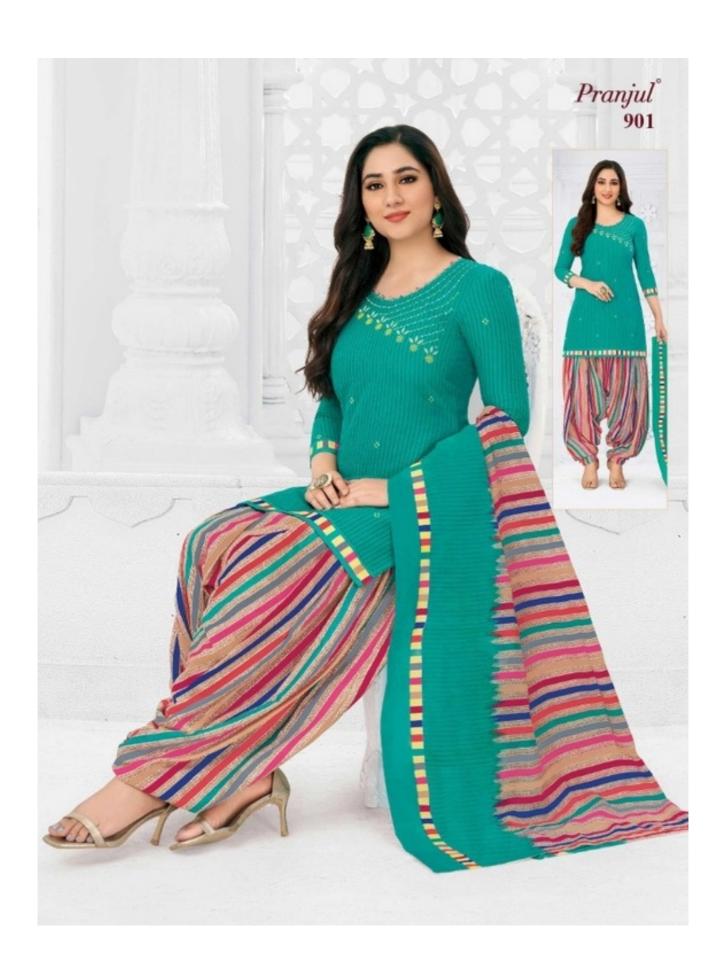

## PRANJUL PREKSHA READYMADE VOL 9 - Dress Material

No Of Pieces: 30 Pieces

**Brand: PRANJUL** 

Type: Stitched(Readymade) L,XL,2XL (3XL) 10 RS EXTRA

Top Fabric: Pure Heavy Cotton Printed L,XL,2XL (3XL) 10 RS EXTRA

Top Length: 40-42 inch Approx

**Bottom Fabric**: Pure Heavy Cotton Printed Free Size Patiala **Dupatta Fabric**: Pure Mal Cotton Printed 2.25 meters approx

Packing: Pouch Packing

Occasions: Formal Dailywear

Season: All seasons Summer, winter

Weight: 21 KG

969 Premium Collection