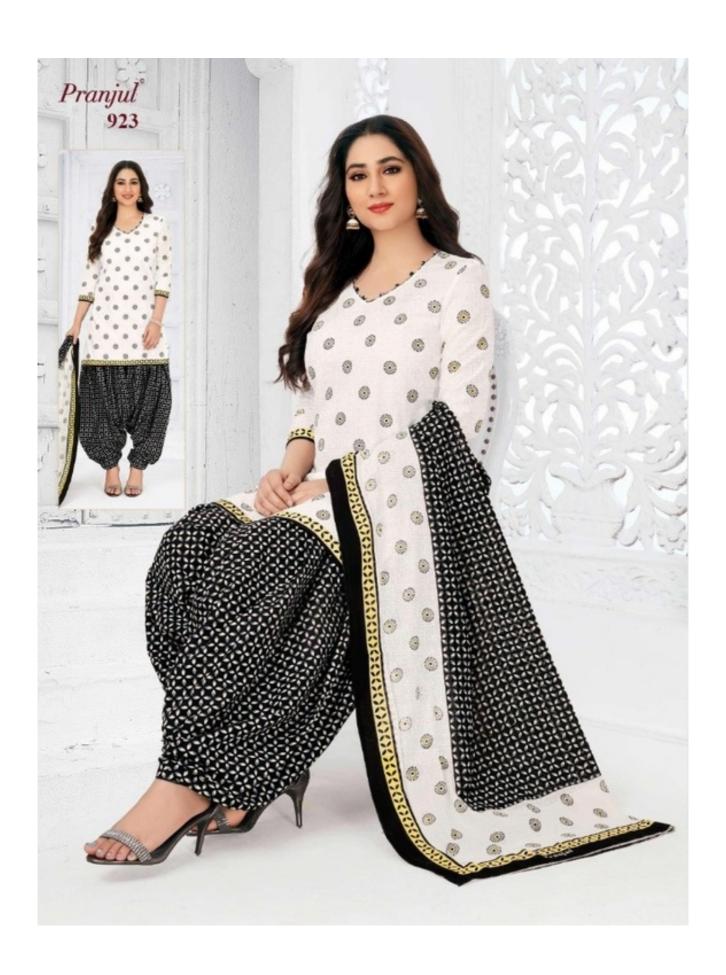

## PRANJUL PREKSHA READYMADE VOL 9 - Dress Material

No Of Pieces: 30 Pieces

**Brand: PRANJUL** 

Type: Stitched(Readymade) L,XL,2XL (3XL) 10 RS EXTRA

Top Fabric: Pure Heavy Cotton Printed L,XL,2XL (3XL) 10 RS EXTRA

Top Length: 40-42 inch Approx

**Bottom Fabric**: Pure Heavy Cotton Printed Free Size Patiala **Dupatta Fabric**: Pure Mal Cotton Printed 2.25 meters approx

Packing: Pouch Packing

Occasions: Formal Dailywear

Season: All seasons Summer, winter

Weight: 21 KG

969 Premium Collection