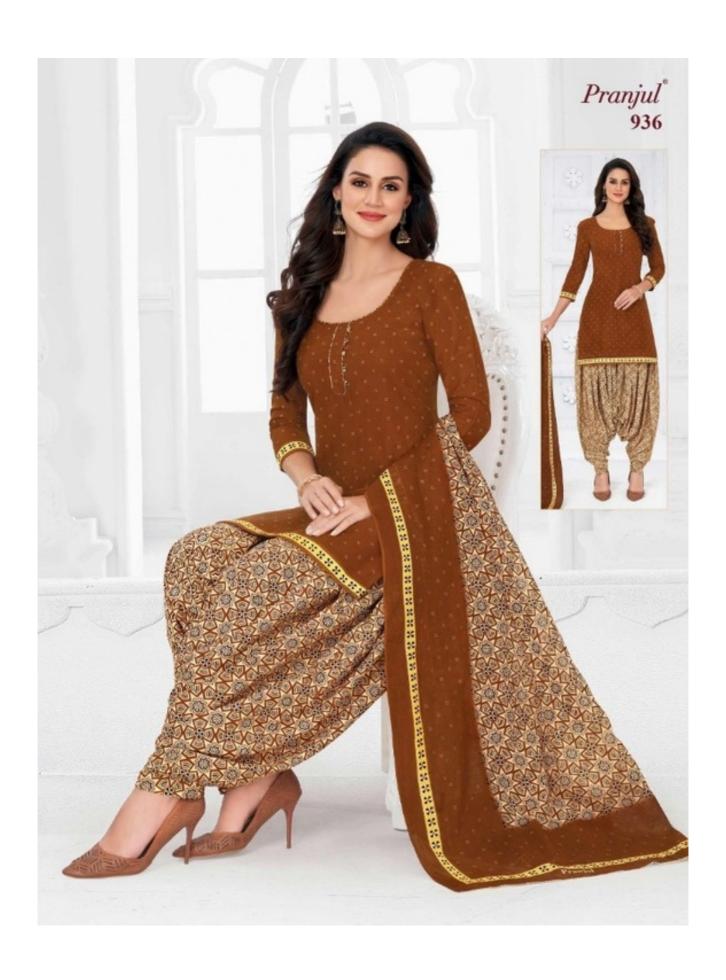

## PRANJUL PREKSHA READYMADE VOL 9 - Dress Material

No Of Pieces: 30 Pieces

**Brand: PRANJUL** 

Type: Stitched(Readymade) L,XL,2XL (3XL) 10 RS EXTRA

Top Fabric: Pure Heavy Cotton Printed L,XL,2XL (3XL) 10 RS EXTRA

Top Length: 40-42 inch Approx

**Bottom Fabric**: Pure Heavy Cotton Printed Free Size Patiala **Dupatta Fabric**: Pure Mal Cotton Printed 2.25 meters approx

Packing: Pouch Packing

Occasions: Formal Dailywear

Season: All seasons Summer, winter

Weight: 21 KG

969 Premium Collection