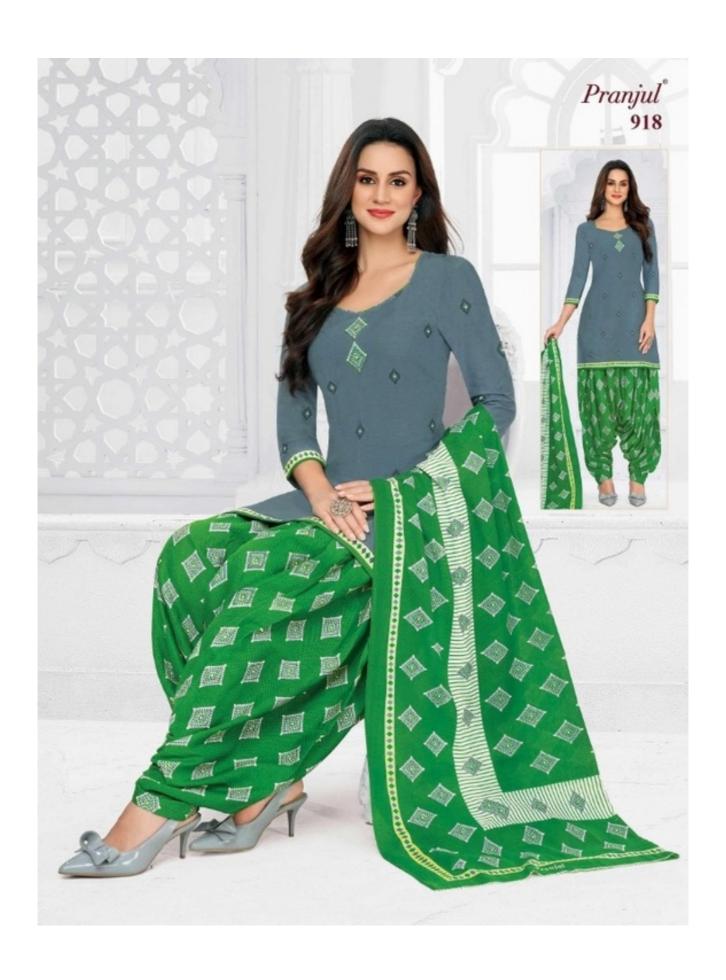

## PRANJUL PREKSHA READYMADE VOL 9 - Dress Material

No Of Pieces: 30 Pieces

**Brand: PRANJUL** 

Type: Stitched(Readymade) L,XL,2XL (3XL) 10 RS EXTRA

Top Fabric: Pure Heavy Cotton Printed L,XL,2XL (3XL) 10 RS EXTRA

Top Length: 40-42 inch Approx

**Bottom Fabric**: Pure Heavy Cotton Printed Free Size Patiala **Dupatta Fabric**: Pure Mal Cotton Printed 2.25 meters approx

Packing: Pouch Packing

Occasions: Formal Dailywear

Season: All seasons Summer, winter

Weight: 21 KG

969 Premium Collection