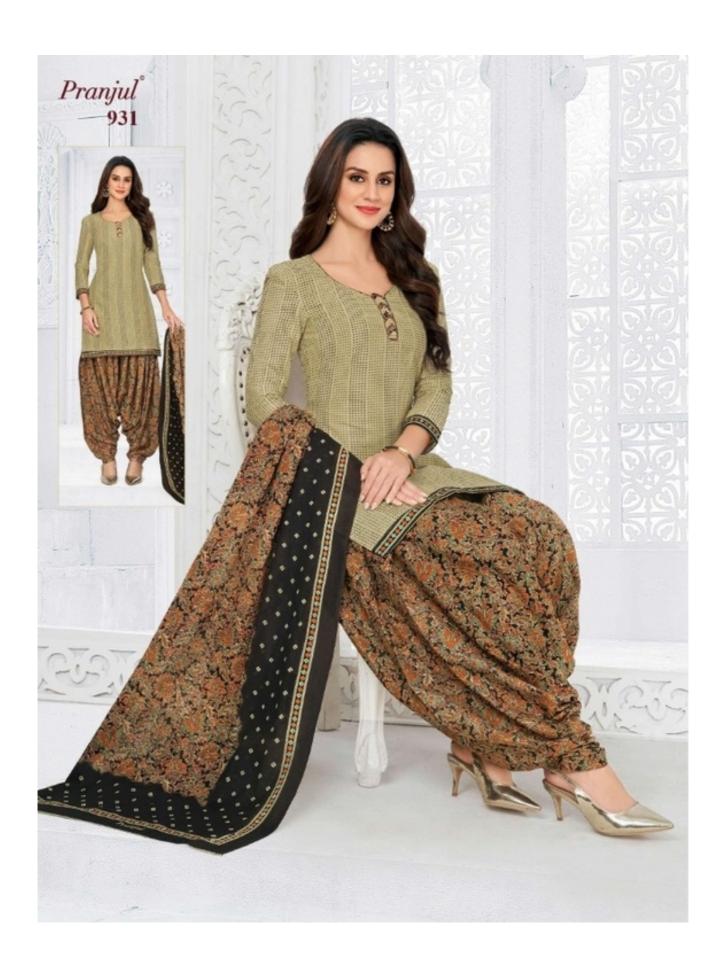

## PRANJUL PREKSHA READYMADE VOL 9 - Dress Material

No Of Pieces: 30 Pieces

**Brand: PRANJUL** 

Type: Stitched(Readymade) L,XL,2XL (3XL) 10 RS EXTRA

Top Fabric: Pure Heavy Cotton Printed L,XL,2XL (3XL) 10 RS EXTRA

Top Length: 40-42 inch Approx

**Bottom Fabric**: Pure Heavy Cotton Printed Free Size Patiala **Dupatta Fabric**: Pure Mal Cotton Printed 2.25 meters approx

Packing: Pouch Packing

Occasions: Formal Dailywear

Season: All seasons Summer, winter

Weight: 21 KG

969 Premium Collection