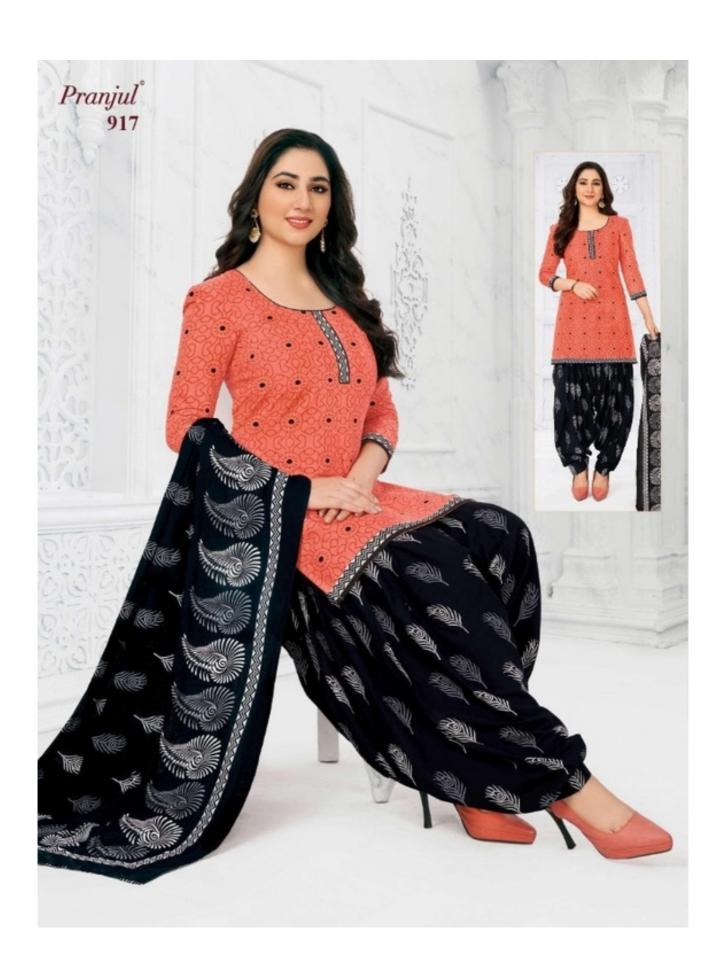

## PRANJUL PREKSHA READYMADE VOL 9 - Dress Material

No Of Pieces: 30 Pieces

**Brand: PRANJUL** 

Type: Stitched(Readymade) L,XL,2XL (3XL) 10 RS EXTRA

Top Fabric: Pure Heavy Cotton Printed L,XL,2XL (3XL) 10 RS EXTRA

Top Length: 40-42 inch Approx

**Bottom Fabric**: Pure Heavy Cotton Printed Free Size Patiala **Dupatta Fabric**: Pure Mal Cotton Printed 2.25 meters approx

Packing: Pouch Packing

Occasions: Formal Dailywear

Season: All seasons Summer, winter

Weight: 21 KG

969 Premium Collection