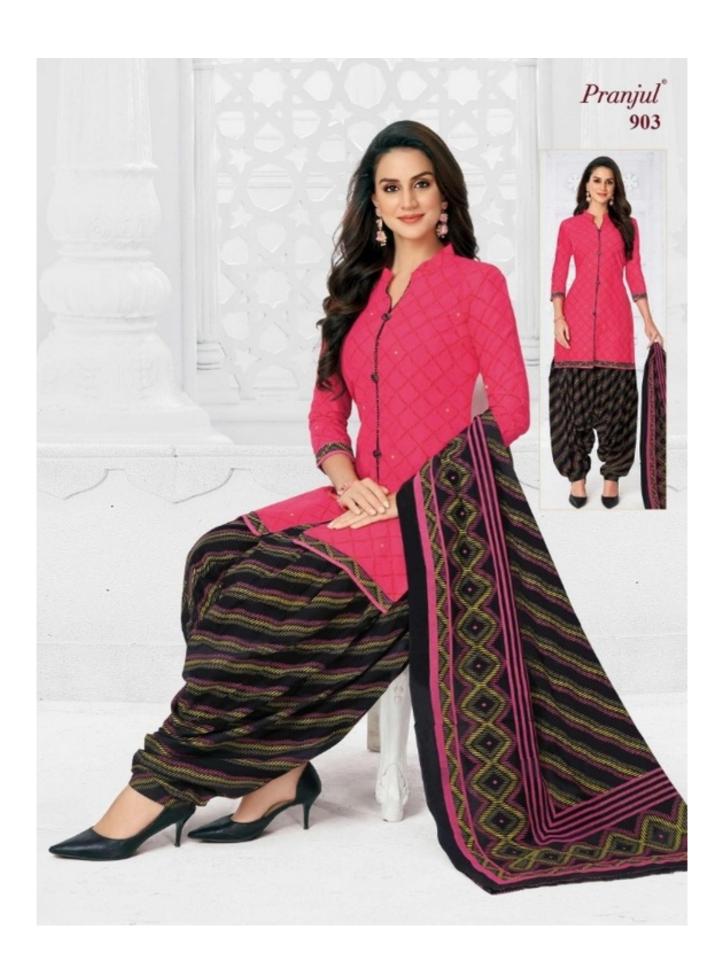

## PRANJUL PREKSHA READYMADE VOL 9 - Dress Material

No Of Pieces: 30 Pieces

**Brand: PRANJUL** 

Type: Stitched(Readymade) L,XL,2XL (3XL) 10 RS EXTRA

Top Fabric: Pure Heavy Cotton Printed L,XL,2XL (3XL) 10 RS EXTRA

Top Length: 40-42 inch Approx

**Bottom Fabric**: Pure Heavy Cotton Printed Free Size Patiala **Dupatta Fabric**: Pure Mal Cotton Printed 2.25 meters approx

Packing: Pouch Packing

Occasions: Formal Dailywear

Season: All seasons Summer, winter

Weight: 21 KG

969 Premium Collection