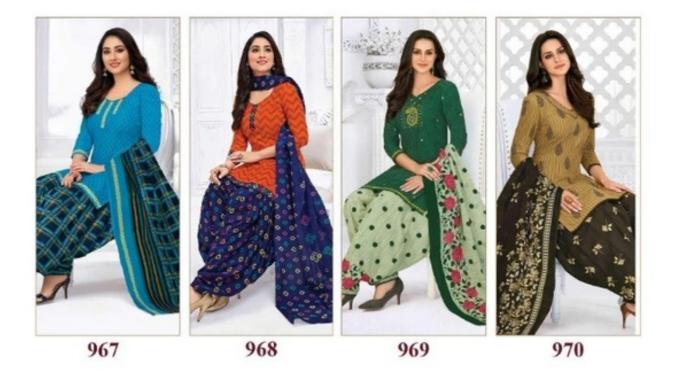

Season: All seasons Summer, winter

Weight: 21 KG

969 Premium Collection

## Pranjul<sup>®</sup> Priyanka<sup>®</sup> (Patiyala Special)

970 Premium Collection

Pranjul<sup>®</sup>
Priyanka<sup>®</sup>
(Patiyala Special)