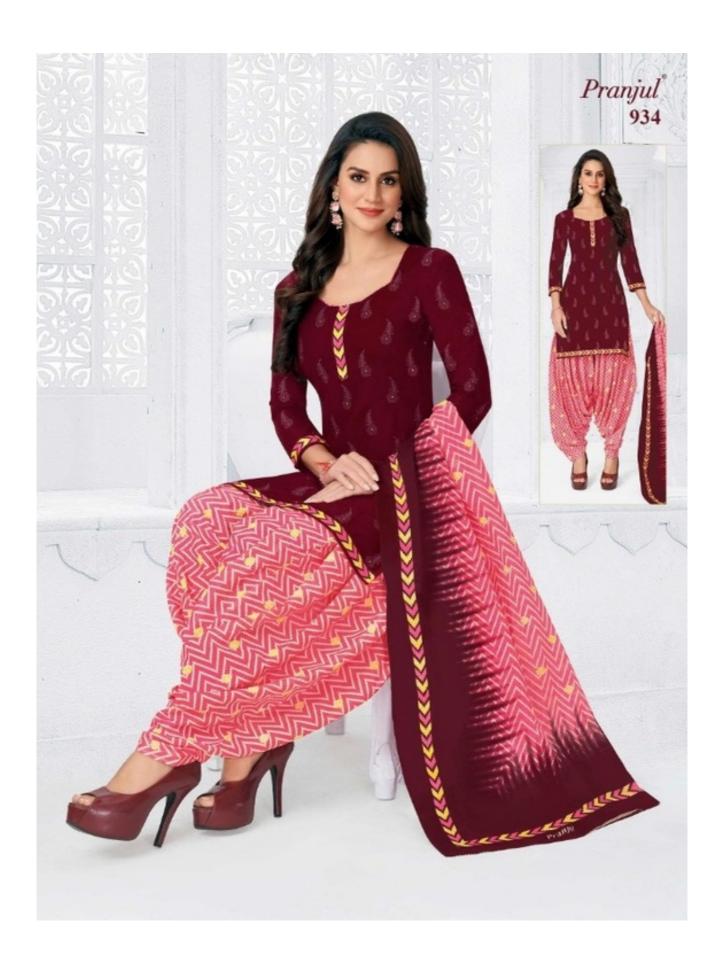

## PRANJUL PREKSHA READYMADE VOL 9 - Dress Material

No Of Pieces: 30 Pieces

**Brand: PRANJUL** 

Type: Stitched(Readymade) L,XL,2XL (3XL) 10 RS EXTRA

Top Fabric: Pure Heavy Cotton Printed L,XL,2XL (3XL) 10 RS EXTRA

Top Length: 40-42 inch Approx

**Bottom Fabric**: Pure Heavy Cotton Printed Free Size Patiala **Dupatta Fabric**: Pure Mal Cotton Printed 2.25 meters approx

Packing: Pouch Packing

Occasions: Formal Dailywear

Season: All seasons Summer, winter

Weight: 21 KG

969 Premium Collection