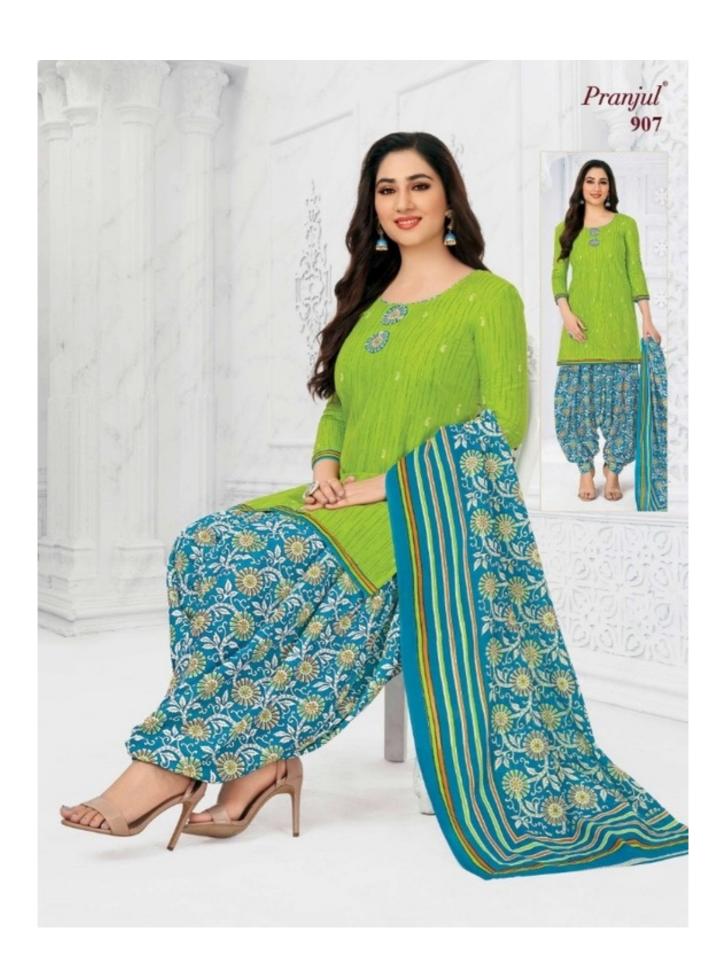

## PRANJUL PREKSHA READYMADE VOL 9 - Dress Material

No Of Pieces: 30 Pieces

**Brand: PRANJUL** 

Type: Stitched(Readymade) L,XL,2XL (3XL) 10 RS EXTRA

Top Fabric: Pure Heavy Cotton Printed L,XL,2XL (3XL) 10 RS EXTRA

Top Length: 40-42 inch Approx

**Bottom Fabric**: Pure Heavy Cotton Printed Free Size Patiala **Dupatta Fabric**: Pure Mal Cotton Printed 2.25 meters approx

Packing: Pouch Packing

Occasions: Formal Dailywear

Season: All seasons Summer, winter

Weight: 21 KG

969 Premium Collection