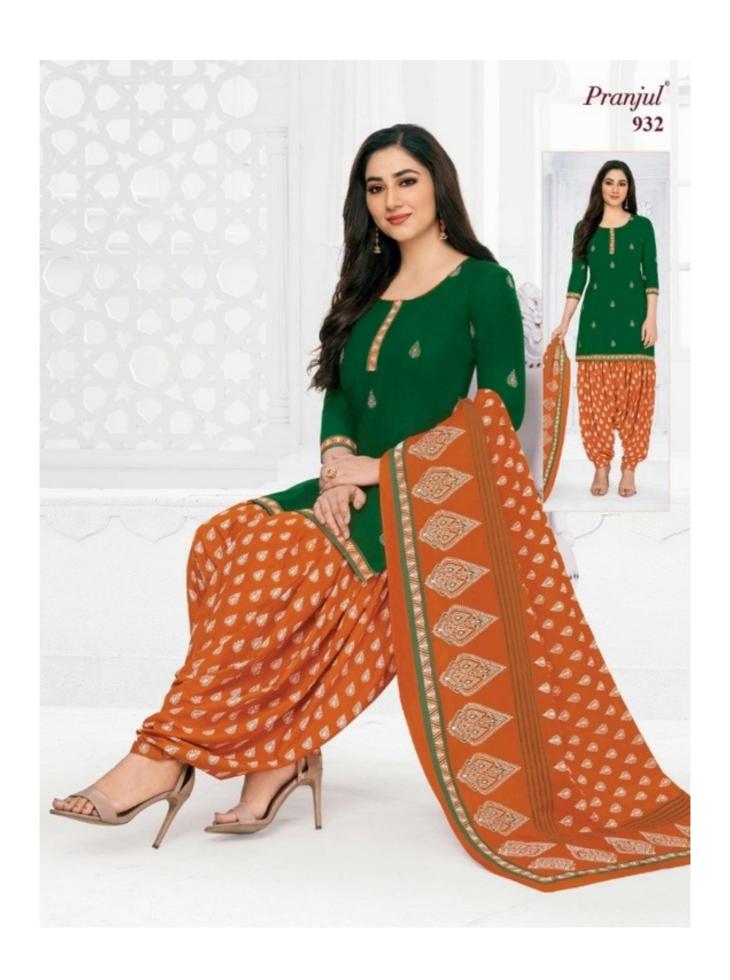

## PRANJUL PREKSHA READYMADE VOL 9 - Dress Material

No Of Pieces: 30 Pieces

**Brand: PRANJUL** 

Type: Stitched(Readymade) L,XL,2XL (3XL) 10 RS EXTRA

Top Fabric: Pure Heavy Cotton Printed L,XL,2XL (3XL) 10 RS EXTRA

Top Length: 40-42 inch Approx

**Bottom Fabric**: Pure Heavy Cotton Printed Free Size Patiala **Dupatta Fabric**: Pure Mal Cotton Printed 2.25 meters approx

Packing: Pouch Packing

Occasions: Formal Dailywear

Season: All seasons Summer, winter

Weight: 21 KG

969 Premium Collection