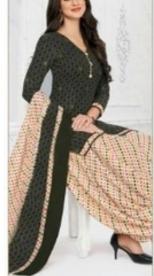

## PRANJUL PREKSHA READYMADE VOL 9 - Dress Material

No Of Pieces: 30 Pieces

**Brand: PRANJUL** 

Type: Stitched(Readymade) L,XL,2XL (3XL) 10 RS EXTRA

Top Fabric: Pure Heavy Cotton Printed L,XL,2XL (3XL) 10 RS EXTRA

Top Length: 40-42 inch Approx

**Bottom Fabric**: Pure Heavy Cotton Printed Free Size Patiala **Dupatta Fabric**: Pure Mal Cotton Printed 2.25 meters approx

Packing: Pouch Packing

Occasions: Formal Dailywear

Season: All seasons Summer, winter

Weight: 21 KG

969 Premium Collection