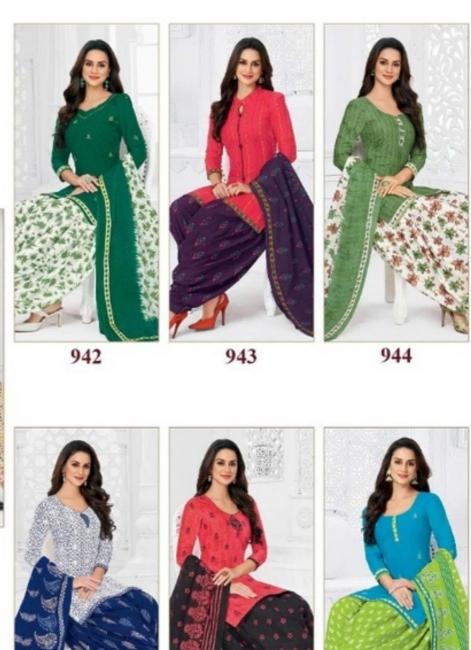

## PRANJUL PREKSHA READYMADE VOL 9 - Dress Material

No Of Pieces: 30 Pieces

**Brand: PRANJUL** 

Type: Stitched(Readymade) L,XL,2XL (3XL) 10 RS EXTRA

Top Fabric: Pure Heavy Cotton Printed L,XL,2XL (3XL) 10 RS EXTRA

Top Length: 40-42 inch Approx

**Bottom Fabric**: Pure Heavy Cotton Printed Free Size Patiala **Dupatta Fabric**: Pure Mal Cotton Printed 2.25 meters approx

Packing: Pouch Packing

Occasions: Formal Dailywear

Season: All seasons Summer, winter

Weight: 21 KG

969 Premium Collection