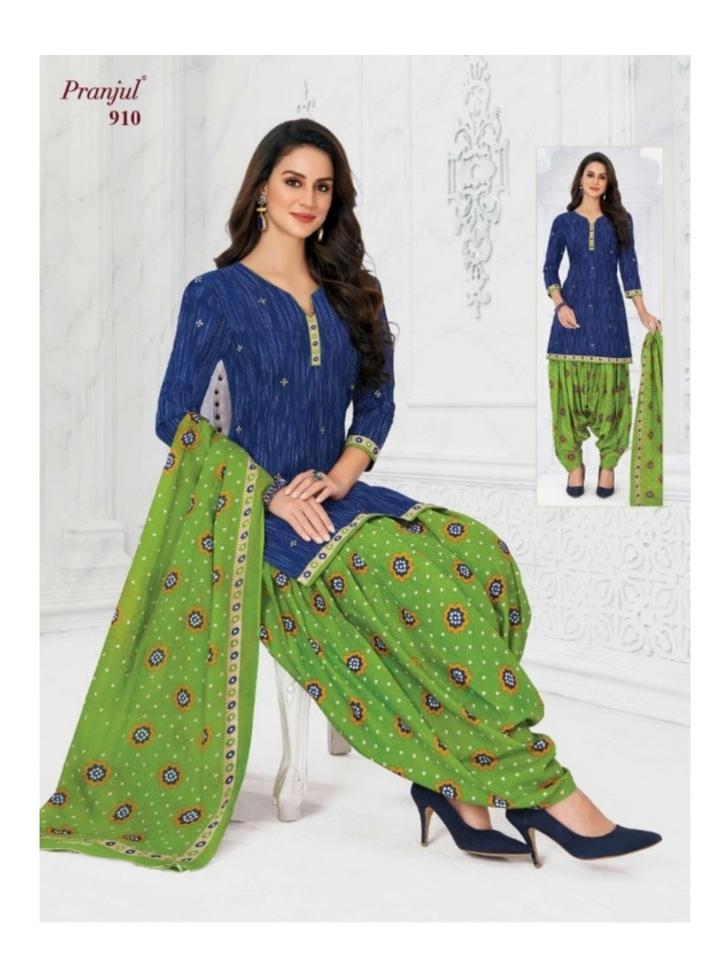

## PRANJUL PREKSHA READYMADE VOL 9 - Dress Material

No Of Pieces: 30 Pieces

**Brand: PRANJUL** 

Type: Stitched(Readymade) L,XL,2XL (3XL) 10 RS EXTRA

Top Fabric: Pure Heavy Cotton Printed L,XL,2XL (3XL) 10 RS EXTRA

Top Length: 40-42 inch Approx

**Bottom Fabric**: Pure Heavy Cotton Printed Free Size Patiala **Dupatta Fabric**: Pure Mal Cotton Printed 2.25 meters approx

Packing: Pouch Packing

Occasions: Formal Dailywear

Season: All seasons Summer, winter

Weight: 21 KG

969 Premium Collection