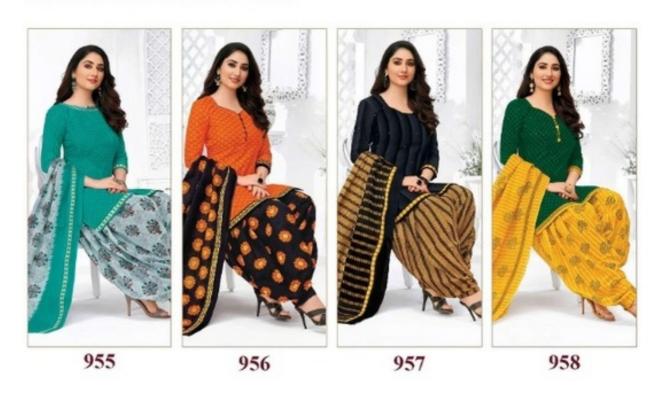

f Pieces: 30 Pieces

**Brand: PRANJUL** 

Type: Stitched(Readymade) L,XL,2XL (3XL) 10 RS EXTRA

Top Fabric: Pure Heavy Cotton Printed L,XL,2XL (3XL) 10 RS EXTRA

Top Length: 40-42 inch Approx

**Bottom Fabric**: Pure Heavy Cotton Printed Free Size Patiala **Dupatta Fabric**: Pure Mal Cotton Printed 2.25 meters approx

Packing: Pouch Packing

Occasions: Formal Dailywear

Season: All seasons Summer, winter

Weight: 21 KG

































969 Premium Collection

## Pranjul<sup>®</sup> Priyanka<sup>®</sup> (Patiyala Special)



970 Premium Collection









Pranjul<sup>®</sup>
Priyanka<sup>®</sup>
(Patiyala Special)





















## PREMIUM COLLECTION

























## PREMIUM COLLECTION















## PREMIUM COLLECTION







954

## PREMIUM COLLECTION