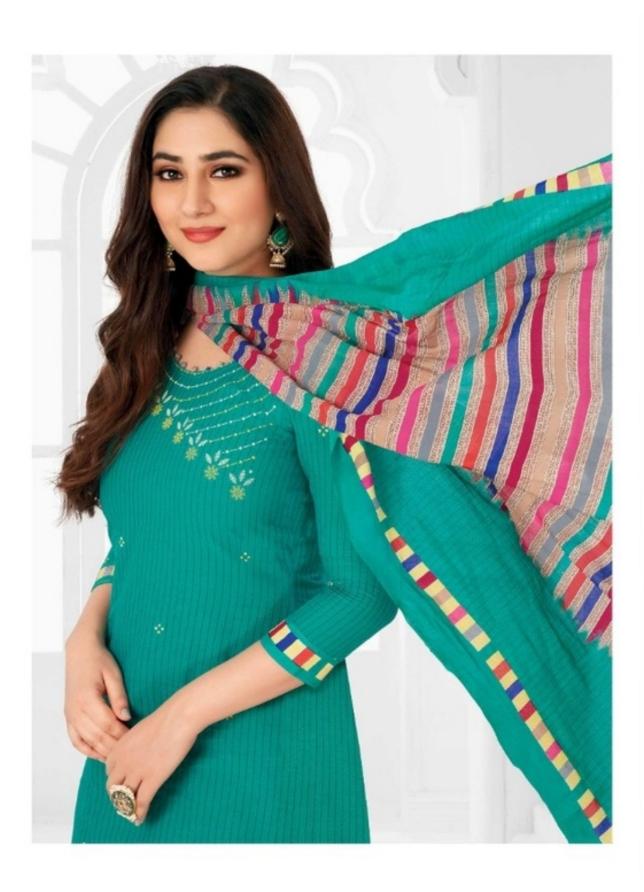

## PRANJUL PREKSHA READYMADE VOL 9 - Dress Material

No Of Pieces: 30 Pieces

**Brand: PRANJUL** 

Type: Stitched(Readymade) L,XL,2XL (3XL) 10 RS EXTRA

Top Fabric: Pure Heavy Cotton Printed L,XL,2XL (3XL) 10 RS EXTRA

Top Length: 40-42 inch Approx

**Bottom Fabric**: Pure Heavy Cotton Printed Free Size Patiala **Dupatta Fabric**: Pure Mal Cotton Printed 2.25 meters approx

Packing: Pouch Packing

Occasions: Formal Dailywear

Season: All seasons Summer, winter

Weight: 21 KG

969 Premium Collection