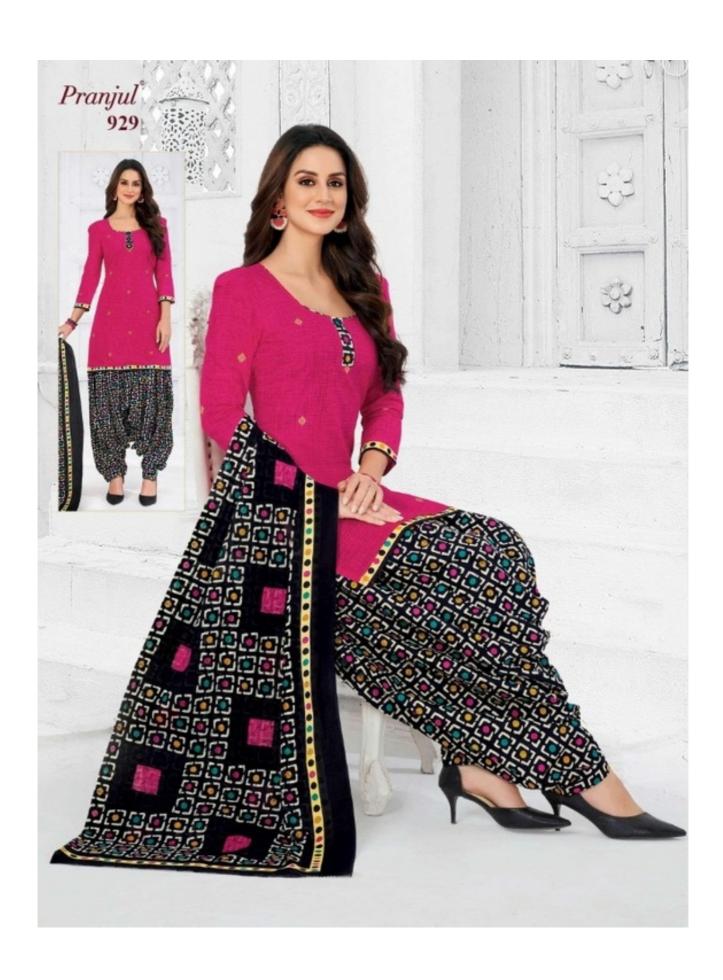

## PRANJUL PREKSHA READYMADE VOL 9 - Dress Material

No Of Pieces: 30 Pieces

**Brand: PRANJUL** 

Type: Stitched(Readymade) L,XL,2XL (3XL) 10 RS EXTRA

Top Fabric: Pure Heavy Cotton Printed L,XL,2XL (3XL) 10 RS EXTRA

Top Length: 40-42 inch Approx

**Bottom Fabric**: Pure Heavy Cotton Printed Free Size Patiala **Dupatta Fabric**: Pure Mal Cotton Printed 2.25 meters approx

Packing: Pouch Packing

Occasions: Formal Dailywear

Season: All seasons Summer, winter

Weight: 21 KG

969 Premium Collection