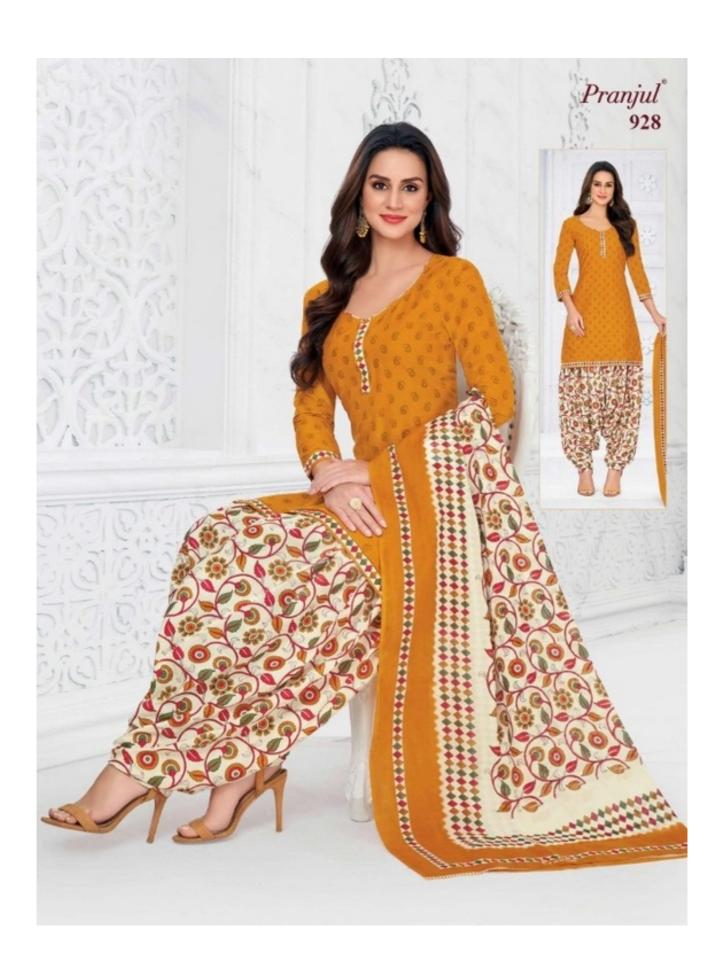

## PRANJUL PREKSHA READYMADE VOL 9 - Dress Material

No Of Pieces: 30 Pieces

**Brand: PRANJUL** 

Type: Stitched(Readymade) L,XL,2XL (3XL) 10 RS EXTRA

Top Fabric: Pure Heavy Cotton Printed L,XL,2XL (3XL) 10 RS EXTRA

Top Length: 40-42 inch Approx

**Bottom Fabric**: Pure Heavy Cotton Printed Free Size Patiala **Dupatta Fabric**: Pure Mal Cotton Printed 2.25 meters approx

Packing: Pouch Packing

Occasions: Formal Dailywear

Season: All seasons Summer, winter

Weight: 21 KG

969 Premium Collection