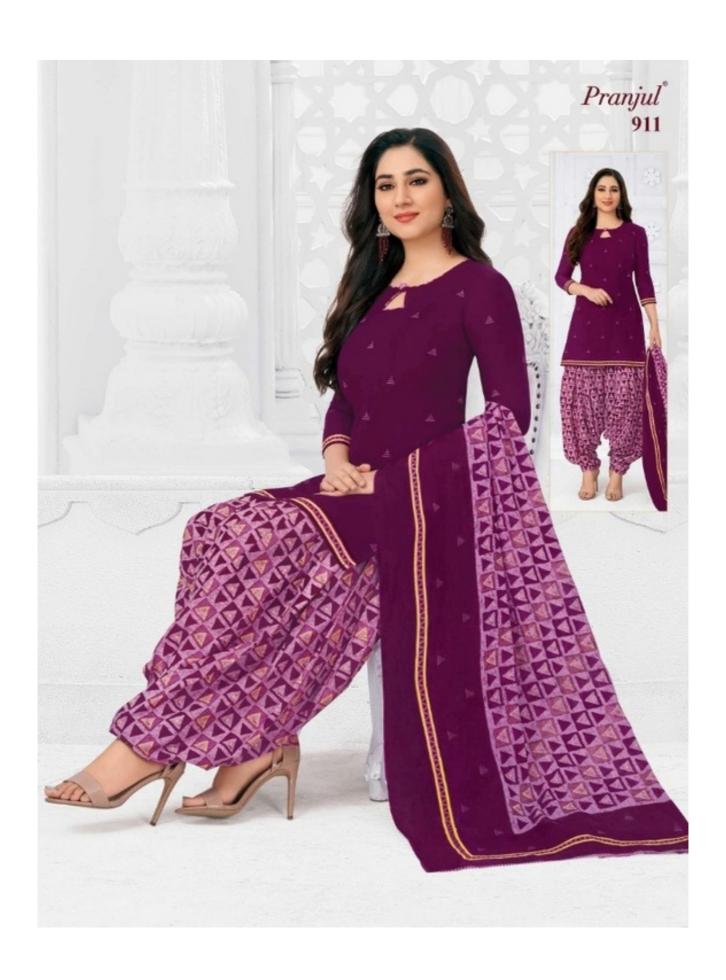

## PRANJUL PREKSHA READYMADE VOL 9 - Dress Material

No Of Pieces: 30 Pieces

**Brand: PRANJUL** 

Type: Stitched(Readymade) L,XL,2XL (3XL) 10 RS EXTRA

Top Fabric: Pure Heavy Cotton Printed L,XL,2XL (3XL) 10 RS EXTRA

Top Length: 40-42 inch Approx

**Bottom Fabric**: Pure Heavy Cotton Printed Free Size Patiala **Dupatta Fabric**: Pure Mal Cotton Printed 2.25 meters approx

Packing: Pouch Packing

Occasions: Formal Dailywear

Season: All seasons Summer, winter

Weight: 21 KG

































969 Premium Collection

## Pranjul<sup>®</sup> Priyanka<sup>®</sup> (Patiyala Special)



970 Premium Collection









Pranjul<sup>®</sup>
Priyanka<sup>®</sup>
(Patiyala Special)





















## PREMIUM COLLECTION

























## PREMIUM COLLECTION















## PREMIUM COLLECTION







954

## PREMIUM COLLECTION