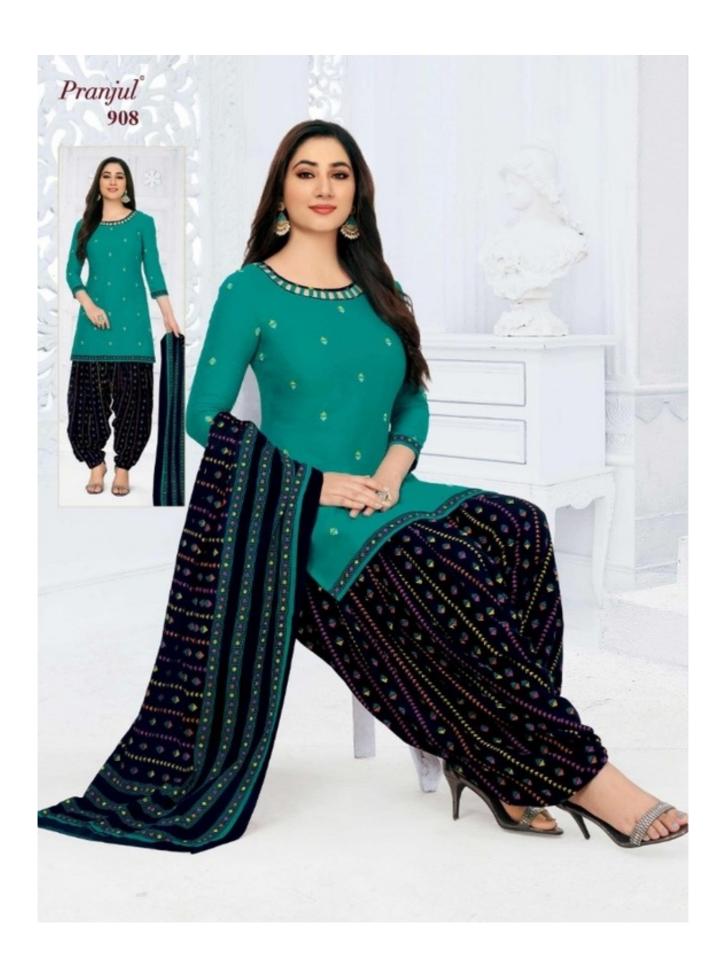

## PRANJUL PREKSHA READYMADE VOL 9 - Dress Material

No Of Pieces: 30 Pieces

**Brand: PRANJUL** 

Type: Stitched(Readymade) L,XL,2XL (3XL) 10 RS EXTRA

Top Fabric: Pure Heavy Cotton Printed L,XL,2XL (3XL) 10 RS EXTRA

Top Length: 40-42 inch Approx

**Bottom Fabric**: Pure Heavy Cotton Printed Free Size Patiala **Dupatta Fabric**: Pure Mal Cotton Printed 2.25 meters approx

Packing: Pouch Packing

Occasions: Formal Dailywear

Season: All seasons Summer, winter

Weight: 21 KG

969 Premium Collection