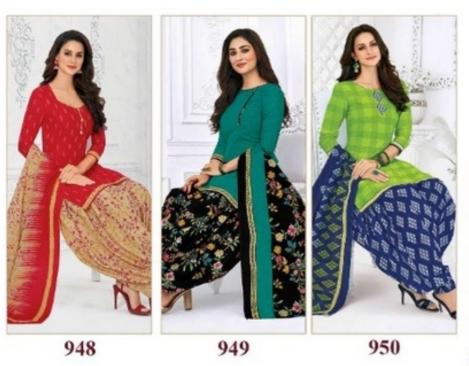

YMADE VOL 9 - Dress Material

No Of Pieces: 30 Pieces

**Brand: PRANJUL** 

Type: Stitched(Readymade) L,XL,2XL (3XL) 10 RS EXTRA

Top Fabric: Pure Heavy Cotton Printed L,XL,2XL (3XL) 10 RS EXTRA

Top Length: 40-42 inch Approx

**Bottom Fabric**: Pure Heavy Cotton Printed Free Size Patiala **Dupatta Fabric**: Pure Mal Cotton Printed 2.25 meters approx

Packing: Pouch Packing

Occasions: Formal Dailywear

Season: All seasons Summer, winter

Weight: 21 KG

































969 Premium Collection

## Pranjul<sup>®</sup> Priyanka<sup>®</sup> (Patiyala Special)



970 Premium Collection









Pranjul<sup>®</sup>
Priyanka<sup>®</sup>
(Patiyala Special)





















## PREMIUM COLLECTION

























## PREMIUM COLLECTION















## PREMIUM COLLECTION







954

## PREMIUM COLLECTION