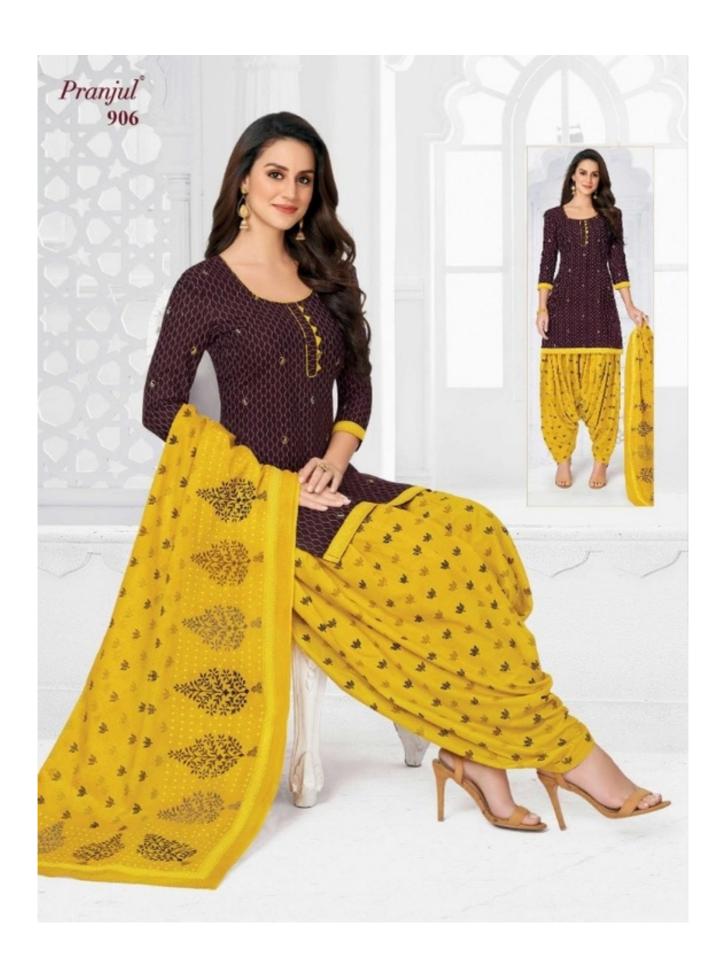

## PRANJUL PREKSHA READYMADE VOL 9 - Dress Material

No Of Pieces: 30 Pieces

**Brand: PRANJUL** 

Type: Stitched(Readymade) L,XL,2XL (3XL) 10 RS EXTRA

Top Fabric: Pure Heavy Cotton Printed L,XL,2XL (3XL) 10 RS EXTRA

Top Length: 40-42 inch Approx

**Bottom Fabric**: Pure Heavy Cotton Printed Free Size Patiala **Dupatta Fabric**: Pure Mal Cotton Printed 2.25 meters approx

Packing: Pouch Packing

Occasions: Formal Dailywear

Season: All seasons Summer, winter

Weight: 21 KG

969 Premium Collection