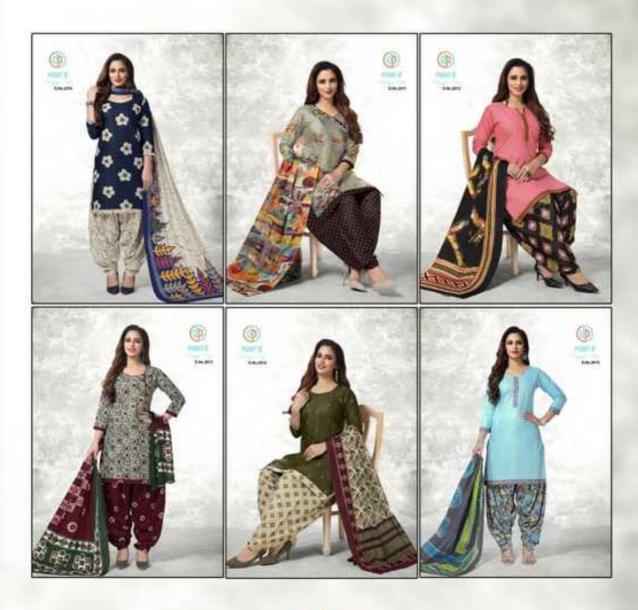

## **DEEPTEX NAYANTHARA VOL 2 - Dress Material**

No Of Pieces: 15 Pieces

**Brand: DEEPTEX PRINTS** 

Type: Stitched(Readymade)

Top Fabric: Pure Heavy Cotton Printed XL AND 2XL

Top Length: 40-42 inch Approx

Bottom Fabric: Pure Heavy Cotton Printed Full stitched (XL AND 2XL)

Dupatta Fabric: Pure Cotton Mal Mal 2.50 meters approx

**Season**: All seasons **Packing**: Pouch + Bag

Occasions: Formal Dailywear

Weight: 12 KG