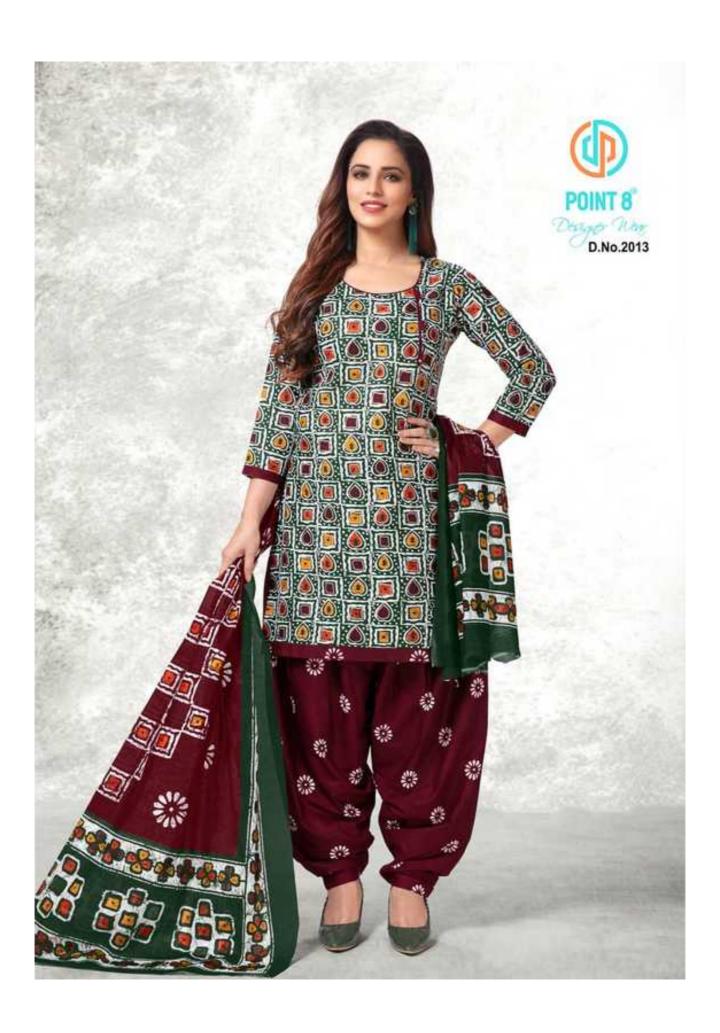

## **DEEPTEX NAYANTHARA VOL 2 - Dress Material**

No Of Pieces: 15 Pieces

**Brand: DEEPTEX PRINTS** 

Type: Stitched(Readymade)

Top Fabric: Pure Heavy Cotton Printed XL AND 2XL

Top Length: 40-42 inch Approx

Bottom Fabric: Pure Heavy Cotton Printed Full stitched (XL AND 2XL)

Dupatta Fabric: Pure Cotton Mal Mal 2.50 meters approx

**Season**: All seasons **Packing**: Pouch + Bag

Occasions: Formal Dailywear

Weight: 12 KG