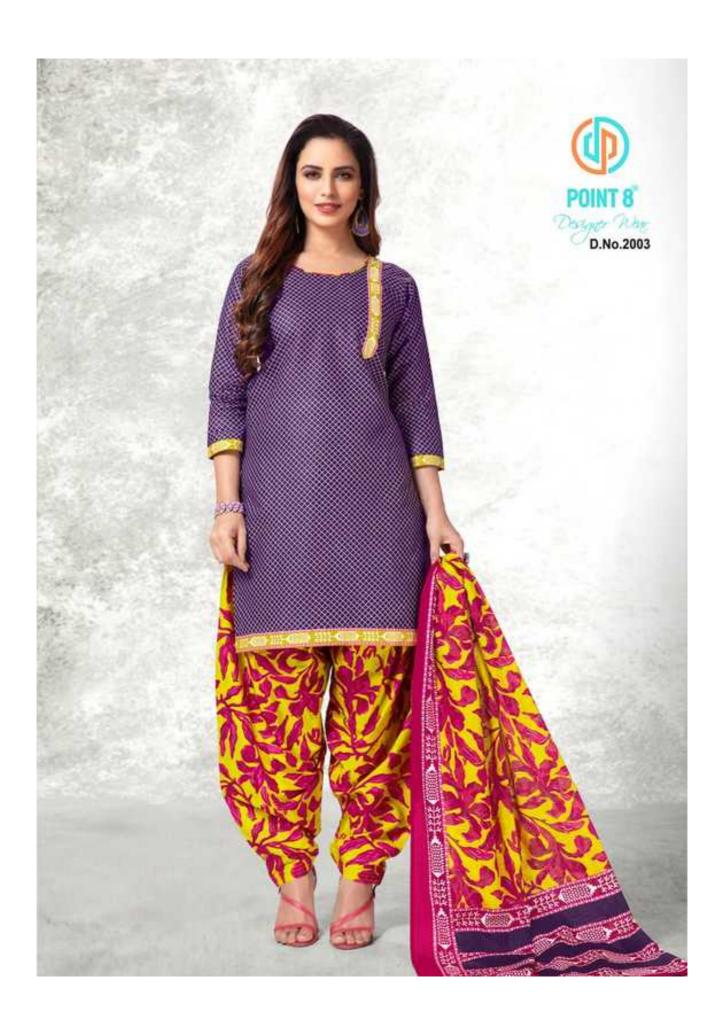

## **DEEPTEX NAYANTHARA VOL 2 - Dress Material**

No Of Pieces: 15 Pieces

**Brand: DEEPTEX PRINTS** 

Type: Stitched(Readymade)

Top Fabric: Pure Heavy Cotton Printed XL AND 2XL

Top Length: 40-42 inch Approx

Bottom Fabric: Pure Heavy Cotton Printed Full stitched (XL AND 2XL)

Dupatta Fabric: Pure Cotton Mal Mal 2.50 meters approx

**Season**: All seasons **Packing**: Pouch + Bag

Occasions: Formal Dailywear

Weight: 12 KG