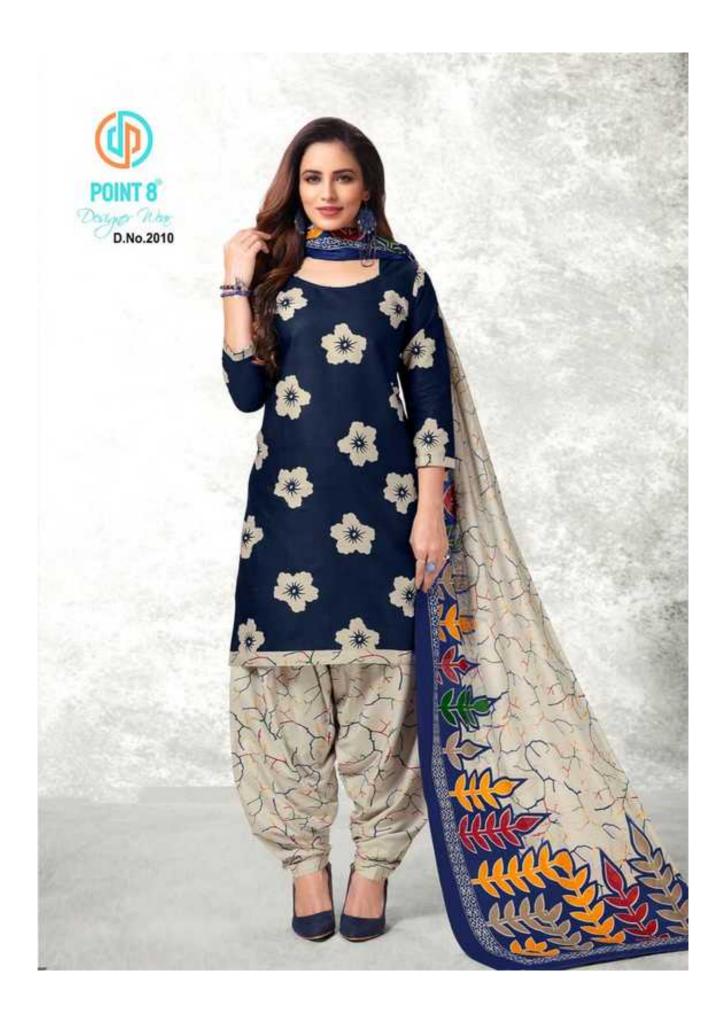

## **DEEPTEX NAYANTHARA VOL 2 - Dress Material**

No Of Pieces: 15 Pieces

**Brand: DEEPTEX PRINTS** 

Type: Stitched(Readymade)

Top Fabric: Pure Heavy Cotton Printed XL AND 2XL

Top Length: 40-42 inch Approx

Bottom Fabric: Pure Heavy Cotton Printed Full stitched (XL AND 2XL)

Dupatta Fabric: Pure Cotton Mal Mal 2.50 meters approx

**Season**: All seasons **Packing**: Pouch + Bag

Occasions: Formal Dailywear

Weight: 12 KG