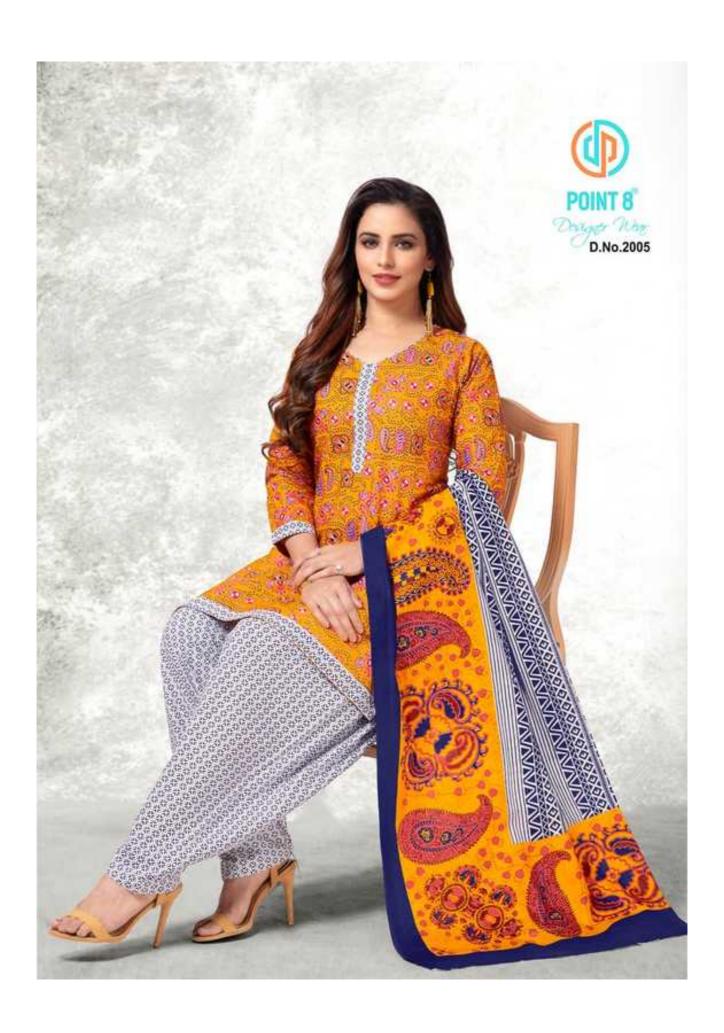

## **DEEPTEX NAYANTHARA VOL 2 - Dress Material**

No Of Pieces: 15 Pieces

**Brand: DEEPTEX PRINTS** 

Type: Stitched(Readymade)

Top Fabric: Pure Heavy Cotton Printed XL AND 2XL

Top Length: 40-42 inch Approx

Bottom Fabric: Pure Heavy Cotton Printed Full stitched (XL AND 2XL)

Dupatta Fabric: Pure Cotton Mal Mal 2.50 meters approx

**Season**: All seasons **Packing**: Pouch + Bag

Occasions: Formal Dailywear

Weight: 12 KG