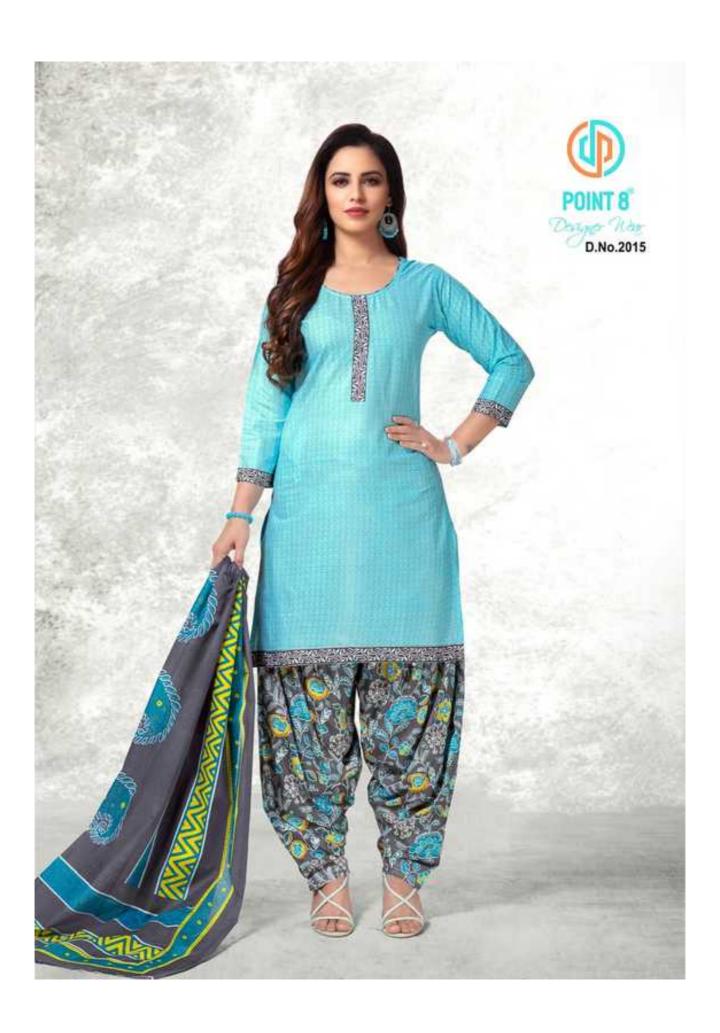

## **DEEPTEX NAYANTHARA VOL 2 - Dress Material**

No Of Pieces: 15 Pieces

**Brand: DEEPTEX PRINTS** 

Type: Stitched(Readymade)

Top Fabric: Pure Heavy Cotton Printed XL AND 2XL

Top Length: 40-42 inch Approx

Bottom Fabric: Pure Heavy Cotton Printed Full stitched (XL AND 2XL)

Dupatta Fabric: Pure Cotton Mal Mal 2.50 meters approx

**Season**: All seasons **Packing**: Pouch + Bag

Occasions: Formal Dailywear

Weight: 12 KG