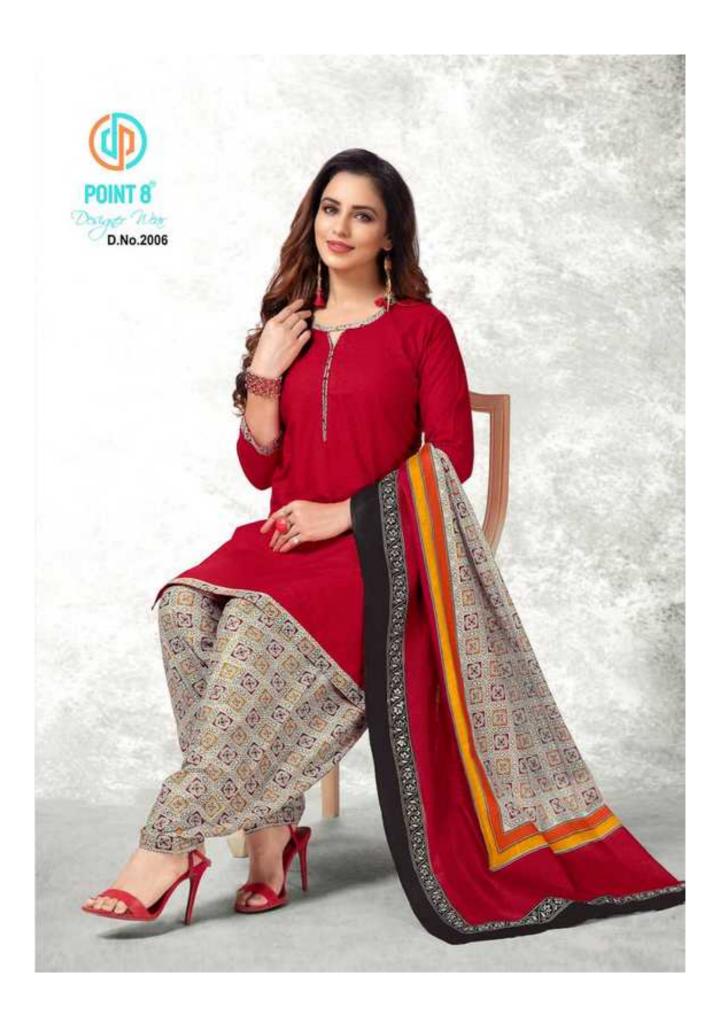

## **DEEPTEX NAYANTHARA VOL 2 - Dress Material**

No Of Pieces: 15 Pieces

**Brand: DEEPTEX PRINTS** 

Type: Stitched(Readymade)

Top Fabric: Pure Heavy Cotton Printed XL AND 2XL

Top Length: 40-42 inch Approx

Bottom Fabric: Pure Heavy Cotton Printed Full stitched (XL AND 2XL)

Dupatta Fabric: Pure Cotton Mal Mal 2.50 meters approx

**Season**: All seasons **Packing**: Pouch + Bag

Occasions: Formal Dailywear

Weight: 12 KG