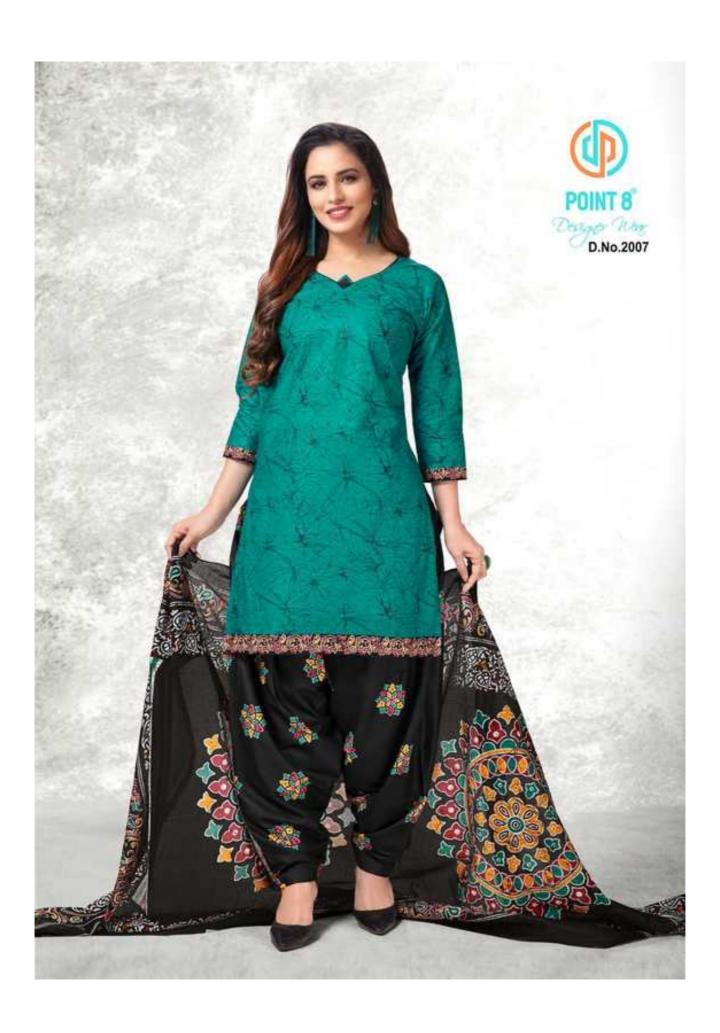

## **DEEPTEX NAYANTHARA VOL 2 - Dress Material**

No Of Pieces: 15 Pieces

**Brand: DEEPTEX PRINTS** 

Type: Stitched(Readymade)

Top Fabric: Pure Heavy Cotton Printed XL AND 2XL

Top Length: 40-42 inch Approx

Bottom Fabric: Pure Heavy Cotton Printed Full stitched (XL AND 2XL)

Dupatta Fabric: Pure Cotton Mal Mal 2.50 meters approx

**Season**: All seasons **Packing**: Pouch + Bag

Occasions: Formal Dailywear

Weight: 12 KG