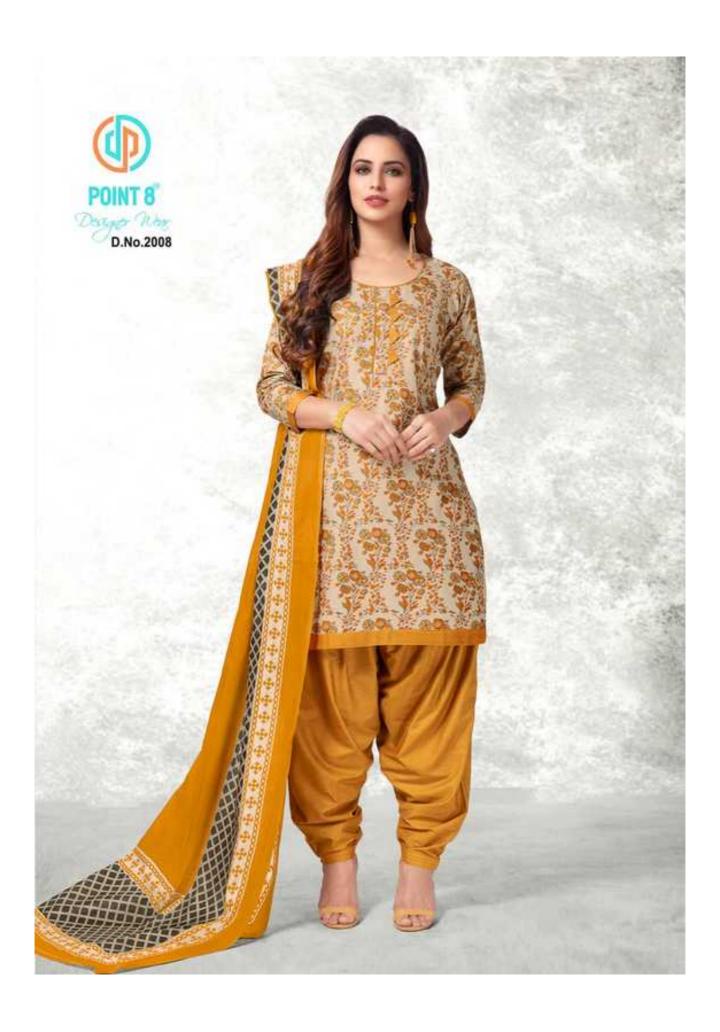

## **DEEPTEX NAYANTHARA VOL 2 - Dress Material**

No Of Pieces: 15 Pieces

**Brand: DEEPTEX PRINTS** 

Type: Stitched(Readymade)

Top Fabric: Pure Heavy Cotton Printed XL AND 2XL

Top Length: 40-42 inch Approx

Bottom Fabric: Pure Heavy Cotton Printed Full stitched (XL AND 2XL)

Dupatta Fabric: Pure Cotton Mal Mal 2.50 meters approx

**Season**: All seasons **Packing**: Pouch + Bag

Occasions: Formal Dailywear

Weight: 12 KG