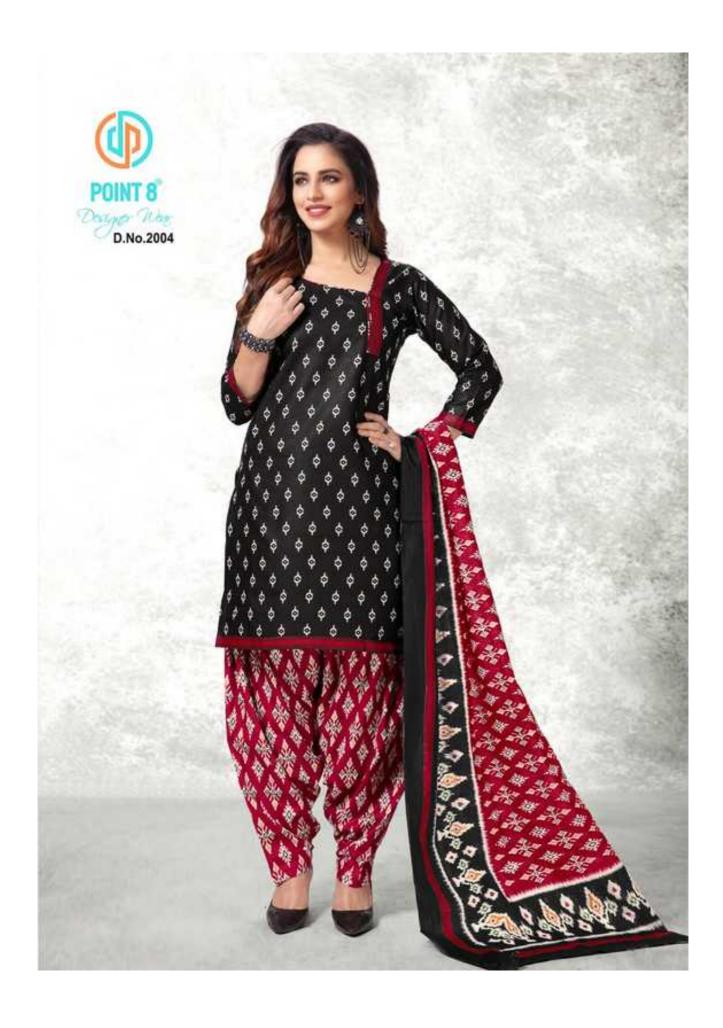

## **DEEPTEX NAYANTHARA VOL 2 - Dress Material**

No Of Pieces: 15 Pieces

**Brand: DEEPTEX PRINTS** 

Type: Stitched(Readymade)

Top Fabric: Pure Heavy Cotton Printed XL AND 2XL

Top Length: 40-42 inch Approx

Bottom Fabric: Pure Heavy Cotton Printed Full stitched (XL AND 2XL)

Dupatta Fabric: Pure Cotton Mal Mal 2.50 meters approx

**Season**: All seasons **Packing**: Pouch + Bag

Occasions: Formal Dailywear

Weight: 12 KG