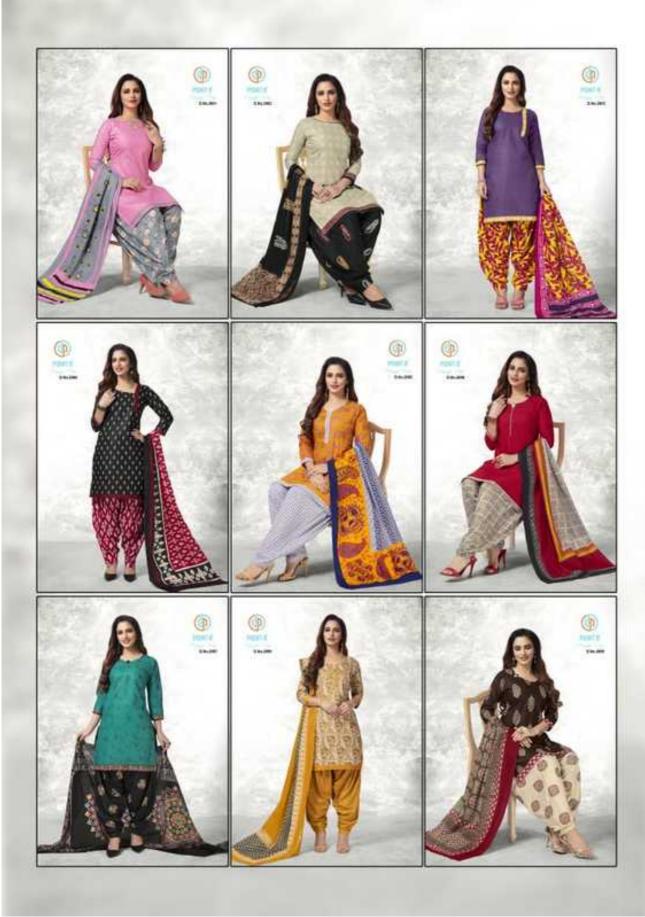

## **DEEPTEX NAYANTHARA VOL 2 - Dress Material**

No Of Pieces: 15 Pieces

**Brand: DEEPTEX PRINTS** 

Type: Stitched(Readymade)

Top Fabric: Pure Heavy Cotton Printed XL AND 2XL

Top Length: 40-42 inch Approx

Bottom Fabric: Pure Heavy Cotton Printed Full stitched (XL AND 2XL)

Dupatta Fabric: Pure Cotton Mal Mal 2.50 meters approx

**Season**: All seasons **Packing**: Pouch + Bag

Occasions: Formal Dailywear

Weight: 12 KG