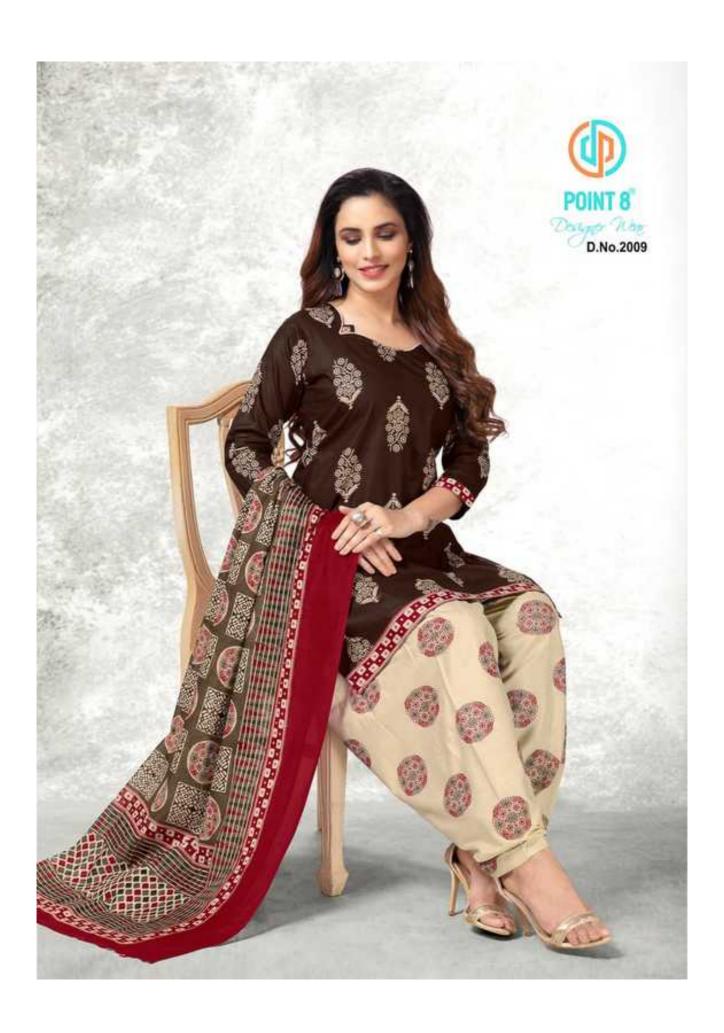

## **DEEPTEX NAYANTHARA VOL 2 - Dress Material**

No Of Pieces: 15 Pieces

**Brand: DEEPTEX PRINTS** 

Type: Stitched(Readymade)

Top Fabric: Pure Heavy Cotton Printed XL AND 2XL

Top Length: 40-42 inch Approx

Bottom Fabric: Pure Heavy Cotton Printed Full stitched (XL AND 2XL)

Dupatta Fabric: Pure Cotton Mal Mal 2.50 meters approx

**Season**: All seasons **Packing**: Pouch + Bag

Occasions: Formal Dailywear

Weight: 12 KG