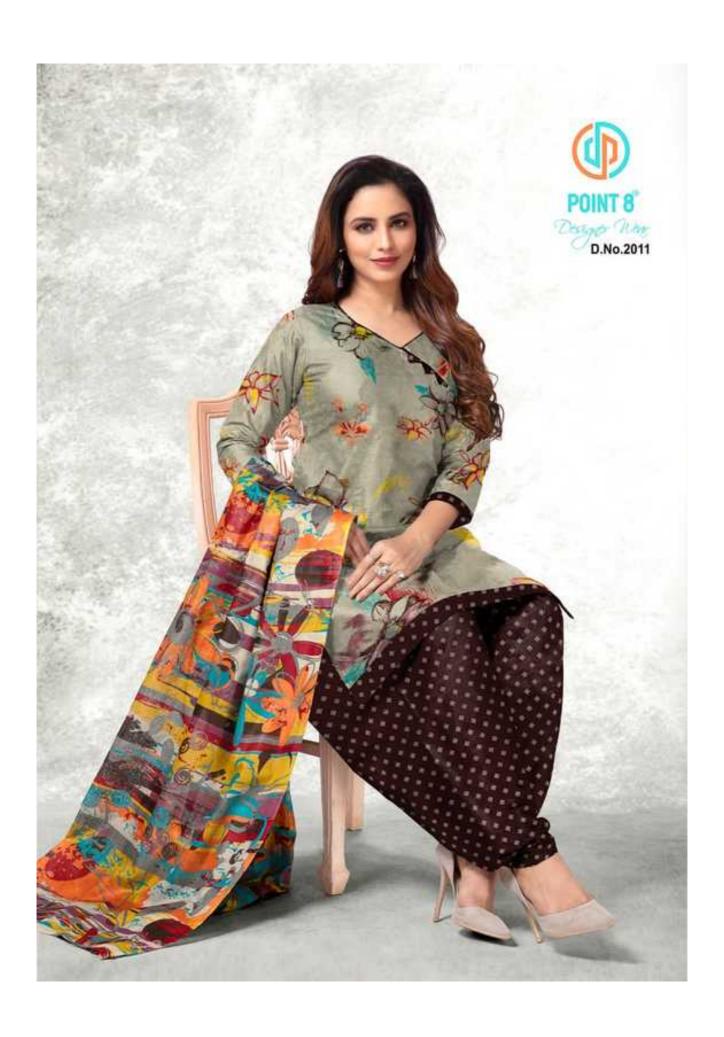

## **DEEPTEX NAYANTHARA VOL 2 - Dress Material**

No Of Pieces: 15 Pieces

**Brand: DEEPTEX PRINTS** 

Type: Stitched(Readymade)

Top Fabric: Pure Heavy Cotton Printed XL AND 2XL

Top Length: 40-42 inch Approx

Bottom Fabric: Pure Heavy Cotton Printed Full stitched (XL AND 2XL)

Dupatta Fabric: Pure Cotton Mal Mal 2.50 meters approx

**Season**: All seasons **Packing**: Pouch + Bag

Occasions: Formal Dailywear

Weight: 12 KG