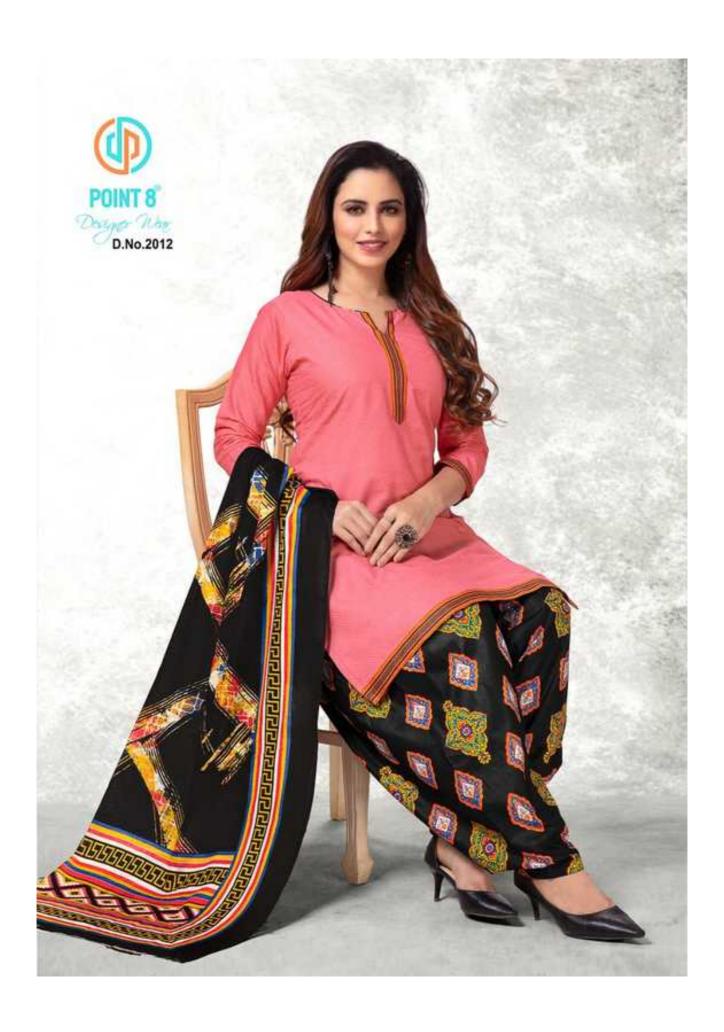

## **DEEPTEX NAYANTHARA VOL 2 - Dress Material**

No Of Pieces: 15 Pieces

**Brand: DEEPTEX PRINTS** 

Type: Stitched(Readymade)

Top Fabric: Pure Heavy Cotton Printed XL AND 2XL

Top Length: 40-42 inch Approx

Bottom Fabric: Pure Heavy Cotton Printed Full stitched (XL AND 2XL)

Dupatta Fabric: Pure Cotton Mal Mal 2.50 meters approx

**Season**: All seasons **Packing**: Pouch + Bag

Occasions: Formal Dailywear

Weight: 12 KG