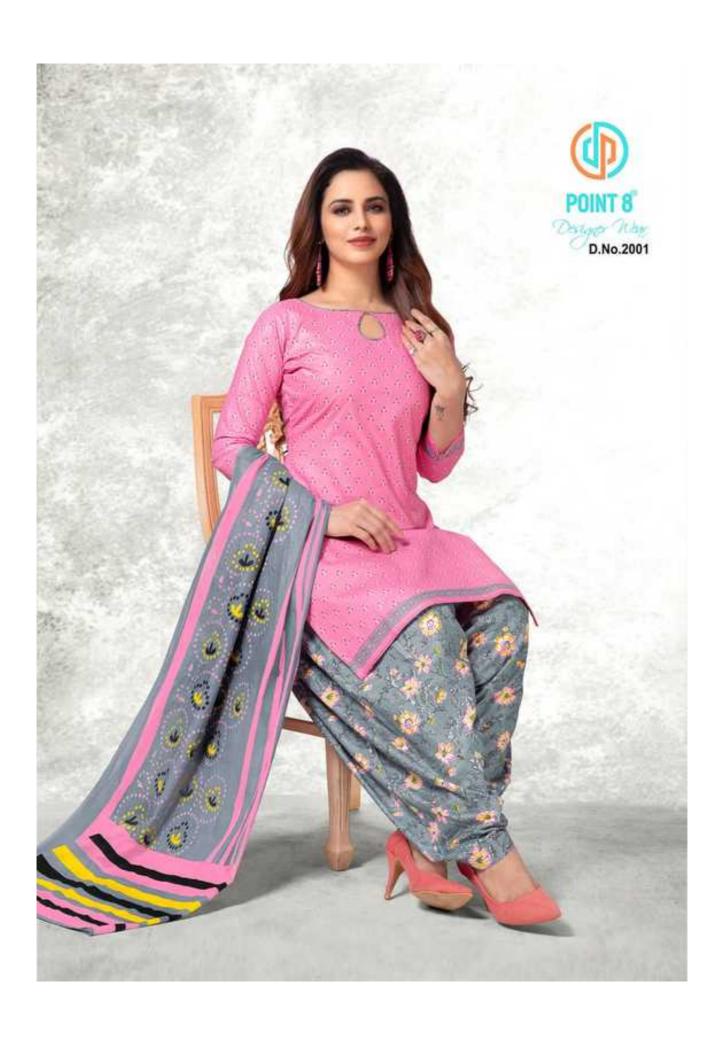

## **DEEPTEX NAYANTHARA VOL 2 - Dress Material**

No Of Pieces: 15 Pieces

**Brand: DEEPTEX PRINTS** 

Type: Stitched(Readymade)

Top Fabric: Pure Heavy Cotton Printed XL AND 2XL

Top Length: 40-42 inch Approx

Bottom Fabric: Pure Heavy Cotton Printed Full stitched (XL AND 2XL)

Dupatta Fabric: Pure Cotton Mal Mal 2.50 meters approx

**Season**: All seasons **Packing**: Pouch + Bag

Occasions: Formal Dailywear

Weight: 12 KG