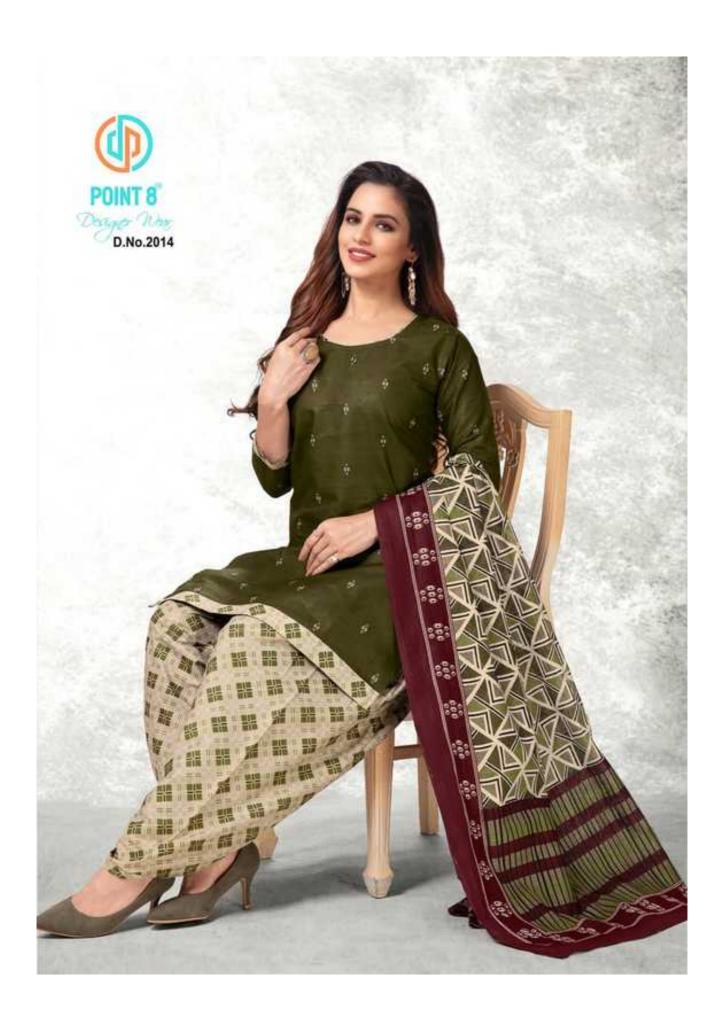

## **DEEPTEX NAYANTHARA VOL 2 - Dress Material**

No Of Pieces: 15 Pieces

**Brand: DEEPTEX PRINTS** 

Type: Stitched(Readymade)

Top Fabric: Pure Heavy Cotton Printed XL AND 2XL

Top Length: 40-42 inch Approx

Bottom Fabric: Pure Heavy Cotton Printed Full stitched (XL AND 2XL)

Dupatta Fabric: Pure Cotton Mal Mal 2.50 meters approx

**Season**: All seasons **Packing**: Pouch + Bag

Occasions: Formal Dailywear

Weight: 12 KG