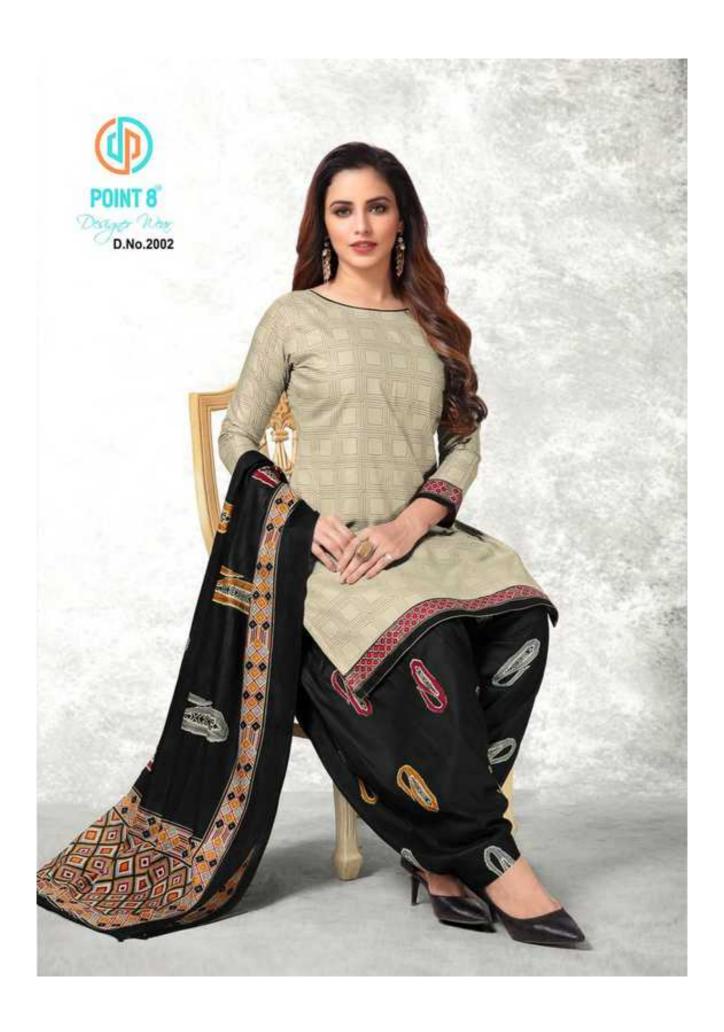

## **DEEPTEX NAYANTHARA VOL 2 - Dress Material**

No Of Pieces: 15 Pieces

**Brand: DEEPTEX PRINTS** 

Type: Stitched(Readymade)

Top Fabric: Pure Heavy Cotton Printed XL AND 2XL

Top Length: 40-42 inch Approx

Bottom Fabric: Pure Heavy Cotton Printed Full stitched (XL AND 2XL)

Dupatta Fabric: Pure Cotton Mal Mal 2.50 meters approx

**Season**: All seasons **Packing**: Pouch + Bag

Occasions: Formal Dailywear

Weight: 12 KG