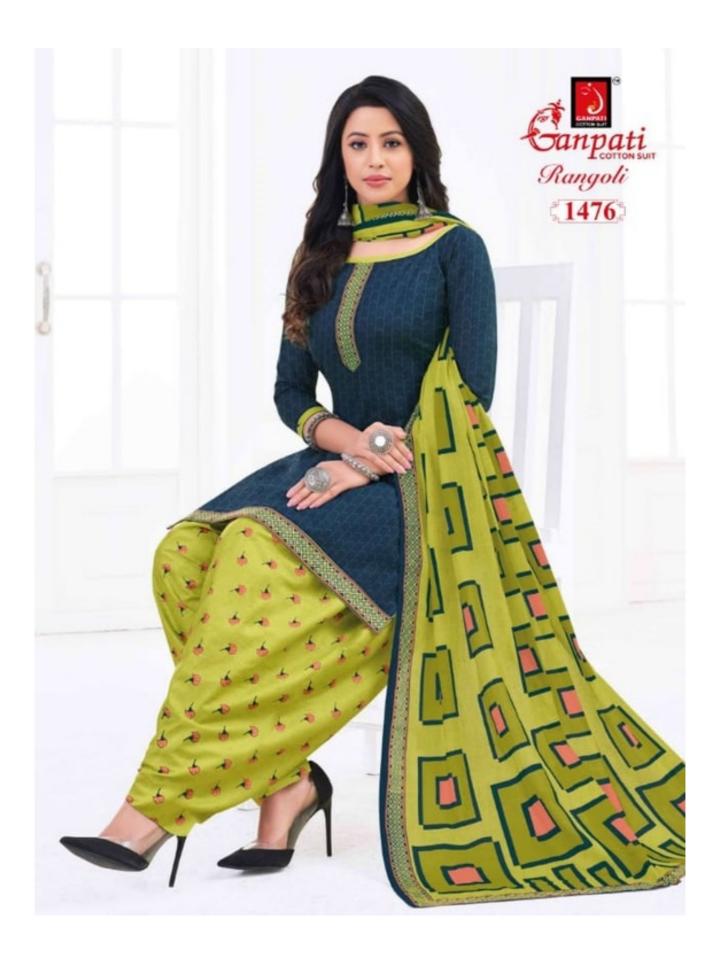

#### **GANPATI RANGOLI VOL 14 - Dress Material**

No Of Pieces: 30 Pieces Brand: GANPATI COTTON SUITS Type: Unstitched Material /Only fabrics Top Fabric: Pure Heavy Cotton Printed 2.00 meters approx Bottom Fabric: Pure Heavy Cotton Printed 2.50 meters approx Dupatta Fabric: Pure Cotton Printed 2.25 meters approx Packing: Hanger Season: Summer All season Occasions: Formal Dailywear Weight: 24 KG

Canpati Corton Suit

Rangoli

FABRIC & STITCHED PATIYALA VOL 14