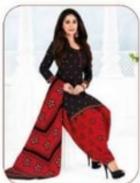

#### **GANPATI RANGOLI VOL 14 - Dress Material**

No Of Pieces: 30 Pieces Brand: GANPATI COTTON SUITS Type: Unstitched Material /Only fabrics Top Fabric: Pure Heavy Cotton Printed 2.00 meters approx Bottom Fabric: Pure Heavy Cotton Printed 2.50 meters approx Dupatta Fabric: Pure Cotton Printed 2.25 meters approx Packing: Hanger Season: Summer All season Occasions: Formal Dailywear Weight: 24 KG

Canpati Corton Suit

Rangoli

FABRIC & STITCHED PATIYALA VOL 14