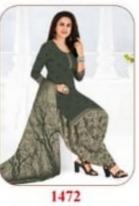

#### **GANPATI RANGOLI VOL 14 - Dress Material**

No Of Pieces: 30 Pieces Brand: GANPATI COTTON SUITS Type: Unstitched Material /Only fabrics Top Fabric: Pure Heavy Cotton Printed 2.00 meters approx Bottom Fabric: Pure Heavy Cotton Printed 2.50 meters approx Dupatta Fabric: Pure Cotton Printed 2.25 meters approx Packing: Hanger Season: Summer All season Occasions: Formal Dailywear Weight: 24 KG

Canpati Corton Suit

Rangoli

FABRIC & STITCHED PATIYALA VOL 14