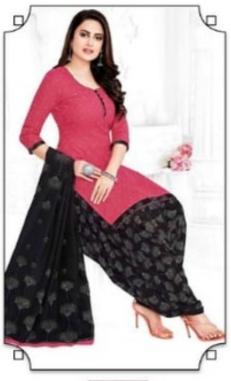

#### **GANPATI RANGOLI VOL 14 - Dress Material**

No Of Pieces: 30 Pieces Brand: GANPATI COTTON SUITS Type: Unstitched Material /Only fabrics Top Fabric: Pure Heavy Cotton Printed 2.00 meters approx Bottom Fabric: Pure Heavy Cotton Printed 2.50 meters approx Dupatta Fabric: Pure Cotton Printed 2.25 meters approx Packing: Hanger Season: Summer All season Occasions: Formal Dailywear Weight: 24 KG