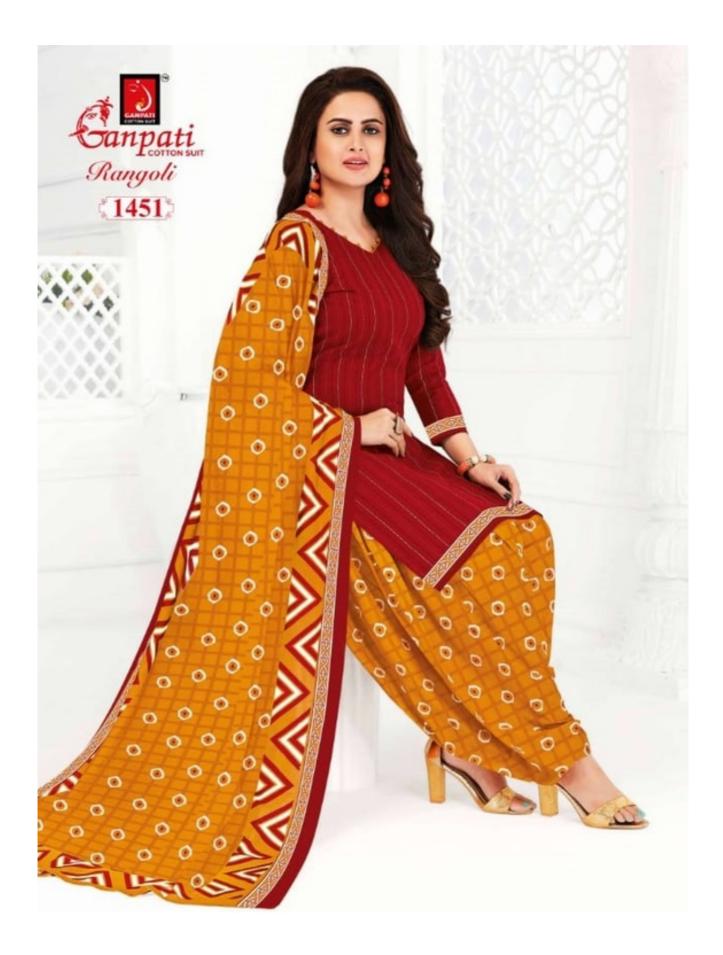

#### **GANPATI RANGOLI VOL 14 - Dress Material**

No Of Pieces: 30 Pieces Brand: GANPATI COTTON SUITS Type: Unstitched Material /Only fabrics Top Fabric: Pure Heavy Cotton Printed 2.00 meters approx Bottom Fabric: Pure Heavy Cotton Printed 2.50 meters approx Dupatta Fabric: Pure Cotton Printed 2.25 meters approx Packing: Hanger Season: Summer All season Occasions: Formal Dailywear Weight: 24 KG