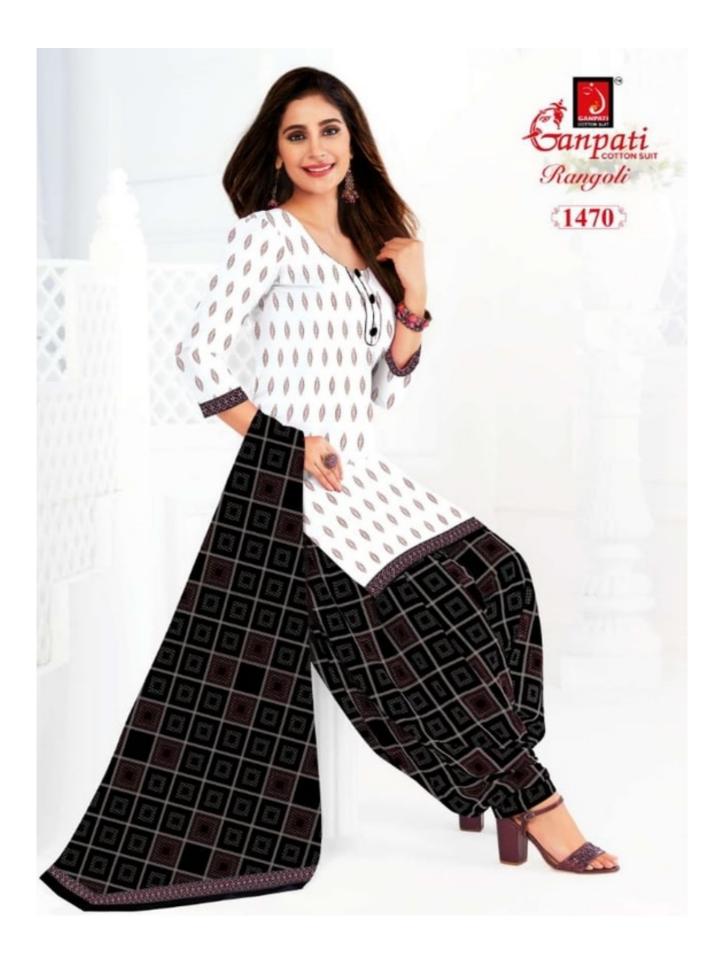

#### **GANPATI RANGOLI VOL 14 - Dress Material**

No Of Pieces: 30 Pieces Brand: GANPATI COTTON SUITS Type: Unstitched Material /Only fabrics Top Fabric: Pure Heavy Cotton Printed 2.00 meters approx Bottom Fabric: Pure Heavy Cotton Printed 2.50 meters approx Dupatta Fabric: Pure Cotton Printed 2.25 meters approx Packing: Hanger Season: Summer All season Occasions: Formal Dailywear Weight: 24 KG

Canpati Corton Suit

Rangoli

FABRIC & STITCHED PATIYALA VOL 14