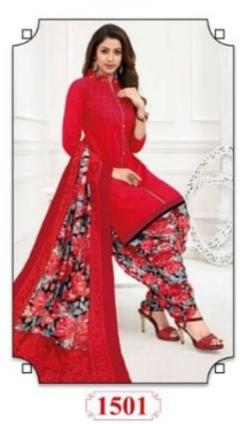

#### **GANPATI RANGOLI VOL 14 - Dress Material**

No Of Pieces: 30 Pieces Brand: GANPATI COTTON SUITS Type: Unstitched Material /Only fabrics Top Fabric: Pure Heavy Cotton Printed 2.00 meters approx Bottom Fabric: Pure Heavy Cotton Printed 2.50 meters approx Dupatta Fabric: Pure Cotton Printed 2.25 meters approx Packing: Hanger Season: Summer All season Occasions: Formal Dailywear Weight: 24 KG

Canpati Corton Suit

Rangoli

FABRIC & STITCHED PATIYALA VOL 14