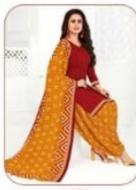

#### **GANPATI RANGOLI VOL 14 - Dress Material**

No Of Pieces: 30 Pieces Brand: GANPATI COTTON SUITS Type: Unstitched Material /Only fabrics Top Fabric: Pure Heavy Cotton Printed 2.00 meters approx Bottom Fabric: Pure Heavy Cotton Printed 2.50 meters approx Dupatta Fabric: Pure Cotton Printed 2.25 meters approx Packing: Hanger Season: Summer All season Occasions: Formal Dailywear Weight: 24 KG

Canpati Corton Suit

Rangoli

FABRIC & STITCHED PATIYALA VOL 14