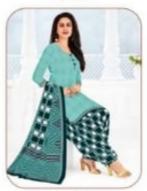

#### **GANPATI RANGOLI VOL 14 - Dress Material**

No Of Pieces: 30 Pieces Brand: GANPATI COTTON SUITS Type: Unstitched Material /Only fabrics Top Fabric: Pure Heavy Cotton Printed 2.00 meters approx Bottom Fabric: Pure Heavy Cotton Printed 2.50 meters approx Dupatta Fabric: Pure Cotton Printed 2.25 meters approx Packing: Hanger Season: Summer All season Occasions: Formal Dailywear Weight: 24 KG

Canpati Corton Suit

Rangoli

FABRIC & STITCHED PATIYALA VOL 14