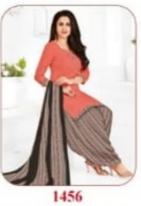

#### **GANPATI RANGOLI VOL 14 - Dress Material**

No Of Pieces: 30 Pieces Brand: GANPATI COTTON SUITS Type: Unstitched Material /Only fabrics Top Fabric: Pure Heavy Cotton Printed 2.00 meters approx Bottom Fabric: Pure Heavy Cotton Printed 2.50 meters approx Dupatta Fabric: Pure Cotton Printed 2.25 meters approx Packing: Hanger Season: Summer All season Occasions: Formal Dailywear Weight: 24 KG

Canpati Corton Suit

Rangoli

FABRIC & STITCHED PATIYALA VOL 14