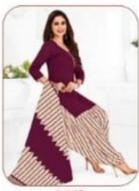

#### **GANPATI RANGOLI VOL 14 - Dress Material**

No Of Pieces: 30 Pieces Brand: GANPATI COTTON SUITS Type: Unstitched Material /Only fabrics Top Fabric: Pure Heavy Cotton Printed 2.00 meters approx Bottom Fabric: Pure Heavy Cotton Printed 2.50 meters approx Dupatta Fabric: Pure Cotton Printed 2.25 meters approx Packing: Hanger Season: Summer All season Occasions: Formal Dailywear Weight: 24 KG