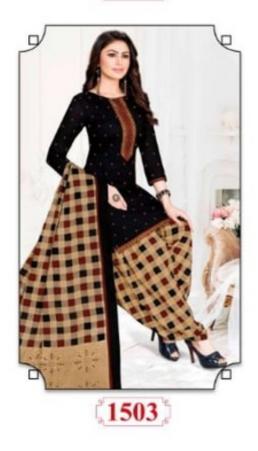

#### **GANPATI RANGOLI VOL 14 - Dress Material**

No Of Pieces: 30 Pieces Brand: GANPATI COTTON SUITS Type: Unstitched Material /Only fabrics Top Fabric: Pure Heavy Cotton Printed 2.00 meters approx Bottom Fabric: Pure Heavy Cotton Printed 2.50 meters approx Dupatta Fabric: Pure Cotton Printed 2.25 meters approx Packing: Hanger Season: Summer All season Occasions: Formal Dailywear Weight: 24 KG

Canpati Corton Suit

Rangoli

FABRIC & STITCHED PATIYALA VOL 14