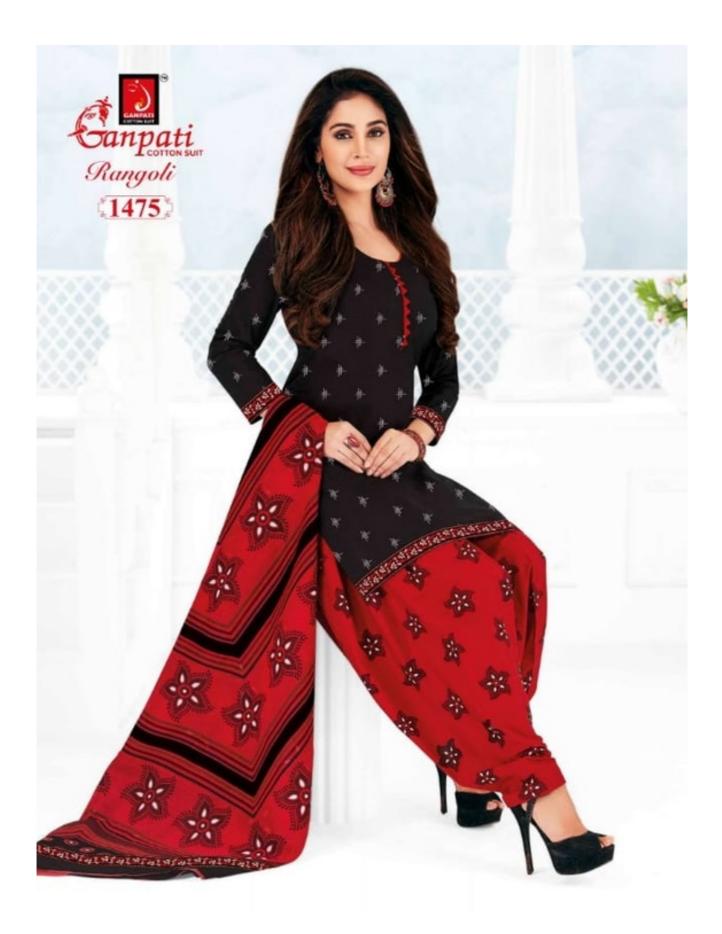

#### **GANPATI RANGOLI VOL 14 - Dress Material**

No Of Pieces: 30 Pieces Brand: GANPATI COTTON SUITS Type: Unstitched Material /Only fabrics Top Fabric: Pure Heavy Cotton Printed 2.00 meters approx Bottom Fabric: Pure Heavy Cotton Printed 2.50 meters approx Dupatta Fabric: Pure Cotton Printed 2.25 meters approx Packing: Hanger Season: Summer All season Occasions: Formal Dailywear Weight: 24 KG

Canpati Corton Suit

Rangoli

FABRIC & STITCHED PATIYALA VOL 14