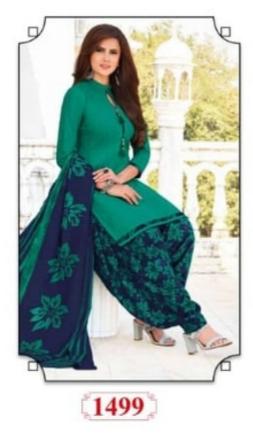

#### **GANPATI RANGOLI VOL 14 - Dress Material**

No Of Pieces: 30 Pieces Brand: GANPATI COTTON SUITS Type: Unstitched Material /Only fabrics Top Fabric: Pure Heavy Cotton Printed 2.00 meters approx Bottom Fabric: Pure Heavy Cotton Printed 2.50 meters approx Dupatta Fabric: Pure Cotton Printed 2.25 meters approx Packing: Hanger Season: Summer All season Occasions: Formal Dailywear Weight: 24 KG

Canpati Corton Suit

Rangoli

FABRIC & STITCHED PATIYALA VOL 14