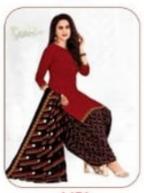

#### **GANPATI RANGOLI VOL 14 - Dress Material**

No Of Pieces: 30 Pieces Brand: GANPATI COTTON SUITS Type: Unstitched Material /Only fabrics Top Fabric: Pure Heavy Cotton Printed 2.00 meters approx Bottom Fabric: Pure Heavy Cotton Printed 2.50 meters approx Dupatta Fabric: Pure Cotton Printed 2.25 meters approx Packing: Hanger Season: Summer All season Occasions: Formal Dailywear Weight: 24 KG

Canpati Corton Suit

Rangoli

FABRIC & STITCHED PATIYALA VOL 14