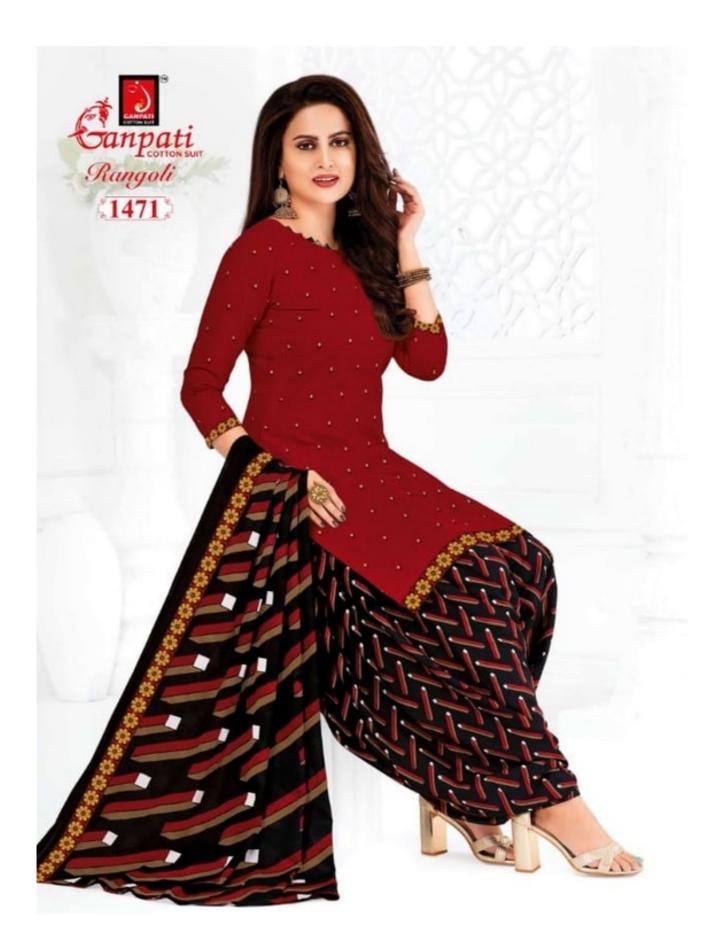

#### **GANPATI RANGOLI VOL 14 - Dress Material**

No Of Pieces: 30 Pieces Brand: GANPATI COTTON SUITS Type: Unstitched Material /Only fabrics Top Fabric: Pure Heavy Cotton Printed 2.00 meters approx Bottom Fabric: Pure Heavy Cotton Printed 2.50 meters approx Dupatta Fabric: Pure Cotton Printed 2.25 meters approx Packing: Hanger Season: Summer All season Occasions: Formal Dailywear Weight: 24 KG