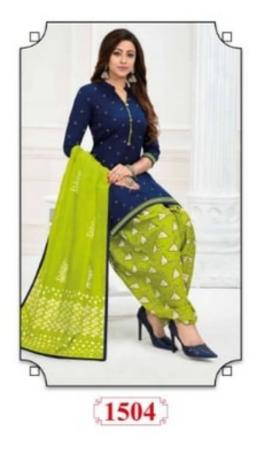

#### **GANPATI RANGOLI VOL 14 - Dress Material**

No Of Pieces: 30 Pieces Brand: GANPATI COTTON SUITS Type: Unstitched Material /Only fabrics Top Fabric: Pure Heavy Cotton Printed 2.00 meters approx Bottom Fabric: Pure Heavy Cotton Printed 2.50 meters approx Dupatta Fabric: Pure Cotton Printed 2.25 meters approx Packing: Hanger Season: Summer All season Occasions: Formal Dailywear Weight: 24 KG

Canpati Corton Suit

Rangoli

FABRIC & STITCHED PATIYALA VOL 14