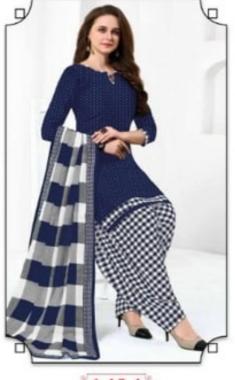

#### **GANPATI RANGOLI VOL 14 - Dress Material**

No Of Pieces: 30 Pieces Brand: GANPATI COTTON SUITS Type: Unstitched Material /Only fabrics Top Fabric: Pure Heavy Cotton Printed 2.00 meters approx Bottom Fabric: Pure Heavy Cotton Printed 2.50 meters approx Dupatta Fabric: Pure Cotton Printed 2.25 meters approx Packing: Hanger Season: Summer All season Occasions: Formal Dailywear Weight: 24 KG

Canpati Corton Suit

Rangoli

FABRIC & STITCHED PATIYALA VOL 14