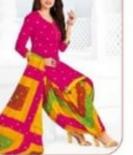

#### **GANPATI RANGOLI VOL 14 - Dress Material**

No Of Pieces: 30 Pieces Brand: GANPATI COTTON SUITS Type: Unstitched Material /Only fabrics Top Fabric: Pure Heavy Cotton Printed 2.00 meters approx Bottom Fabric: Pure Heavy Cotton Printed 2.50 meters approx Dupatta Fabric: Pure Cotton Printed 2.25 meters approx Packing: Hanger Season: Summer All season Occasions: Formal Dailywear Weight: 24 KG

Canpati Corton Suit

Rangoli

FABRIC & STITCHED PATIYALA VOL 14