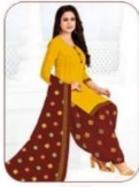

#### **GANPATI RANGOLI VOL 14 - Dress Material**

No Of Pieces: 30 Pieces Brand: GANPATI COTTON SUITS Type: Unstitched Material /Only fabrics Top Fabric: Pure Heavy Cotton Printed 2.00 meters approx Bottom Fabric: Pure Heavy Cotton Printed 2.50 meters approx Dupatta Fabric: Pure Cotton Printed 2.25 meters approx Packing: Hanger Season: Summer All season Occasions: Formal Dailywear Weight: 24 KG