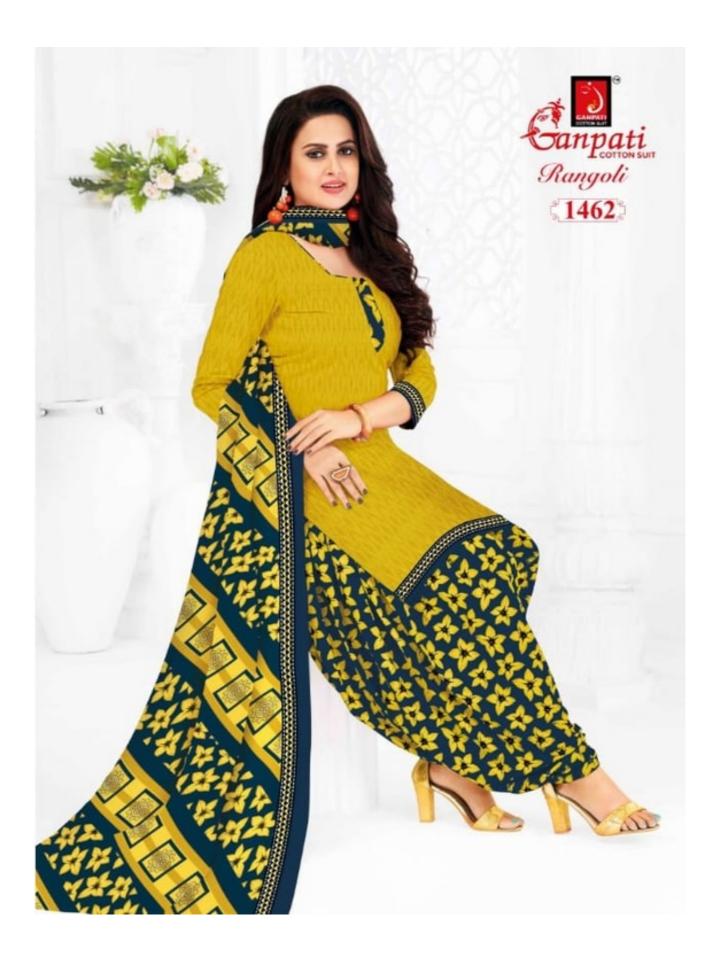

#### **GANPATI RANGOLI VOL 14 - Dress Material**

No Of Pieces: 30 Pieces Brand: GANPATI COTTON SUITS Type: Unstitched Material /Only fabrics Top Fabric: Pure Heavy Cotton Printed 2.00 meters approx Bottom Fabric: Pure Heavy Cotton Printed 2.50 meters approx Dupatta Fabric: Pure Cotton Printed 2.25 meters approx Packing: Hanger Season: Summer All season Occasions: Formal Dailywear Weight: 24 KG

Canpati Corton Suit

Rangoli

FABRIC & STITCHED PATIYALA VOL 14