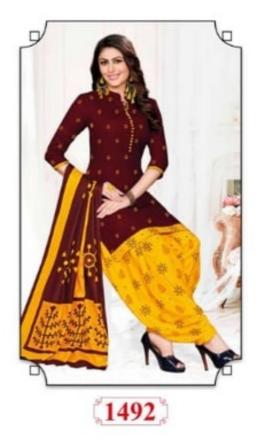

#### **GANPATI RANGOLI VOL 14 - Dress Material**

No Of Pieces: 30 Pieces Brand: GANPATI COTTON SUITS Type: Unstitched Material /Only fabrics Top Fabric: Pure Heavy Cotton Printed 2.00 meters approx Bottom Fabric: Pure Heavy Cotton Printed 2.50 meters approx Dupatta Fabric: Pure Cotton Printed 2.25 meters approx Packing: Hanger Season: Summer All season Occasions: Formal Dailywear Weight: 24 KG

Canpati Corton Suit

Rangoli

FABRIC & STITCHED PATIYALA VOL 14