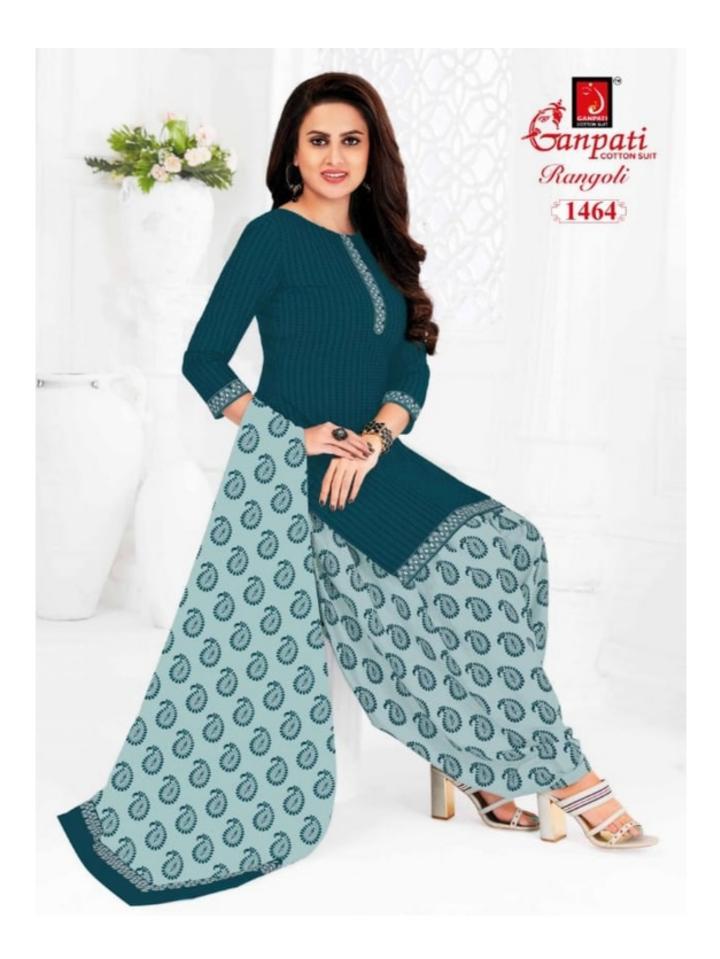

#### **GANPATI RANGOLI VOL 14 - Dress Material**

No Of Pieces: 30 Pieces Brand: GANPATI COTTON SUITS Type: Unstitched Material /Only fabrics Top Fabric: Pure Heavy Cotton Printed 2.00 meters approx Bottom Fabric: Pure Heavy Cotton Printed 2.50 meters approx Dupatta Fabric: Pure Cotton Printed 2.25 meters approx Packing: Hanger Season: Summer All season Occasions: Formal Dailywear Weight: 24 KG

Canpati Corton Suit

Rangoli

FABRIC & STITCHED PATIYALA VOL 14