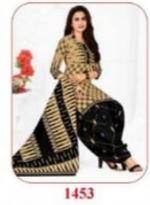

#### **GANPATI RANGOLI VOL 14 - Dress Material**

No Of Pieces: 30 Pieces Brand: GANPATI COTTON SUITS Type: Unstitched Material /Only fabrics Top Fabric: Pure Heavy Cotton Printed 2.00 meters approx Bottom Fabric: Pure Heavy Cotton Printed 2.50 meters approx Dupatta Fabric: Pure Cotton Printed 2.25 meters approx Packing: Hanger Season: Summer All season Occasions: Formal Dailywear Weight: 24 KG

Canpati Corton Suit

Rangoli

FABRIC & STITCHED PATIYALA VOL 14