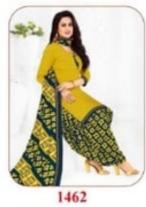

#### **GANPATI RANGOLI VOL 14 - Dress Material**

No Of Pieces: 30 Pieces Brand: GANPATI COTTON SUITS Type: Unstitched Material /Only fabrics Top Fabric: Pure Heavy Cotton Printed 2.00 meters approx Bottom Fabric: Pure Heavy Cotton Printed 2.50 meters approx Dupatta Fabric: Pure Cotton Printed 2.25 meters approx Packing: Hanger Season: Summer All season Occasions: Formal Dailywear Weight: 24 KG

Canpati Corton Suit

Rangoli

FABRIC & STITCHED PATIYALA VOL 14