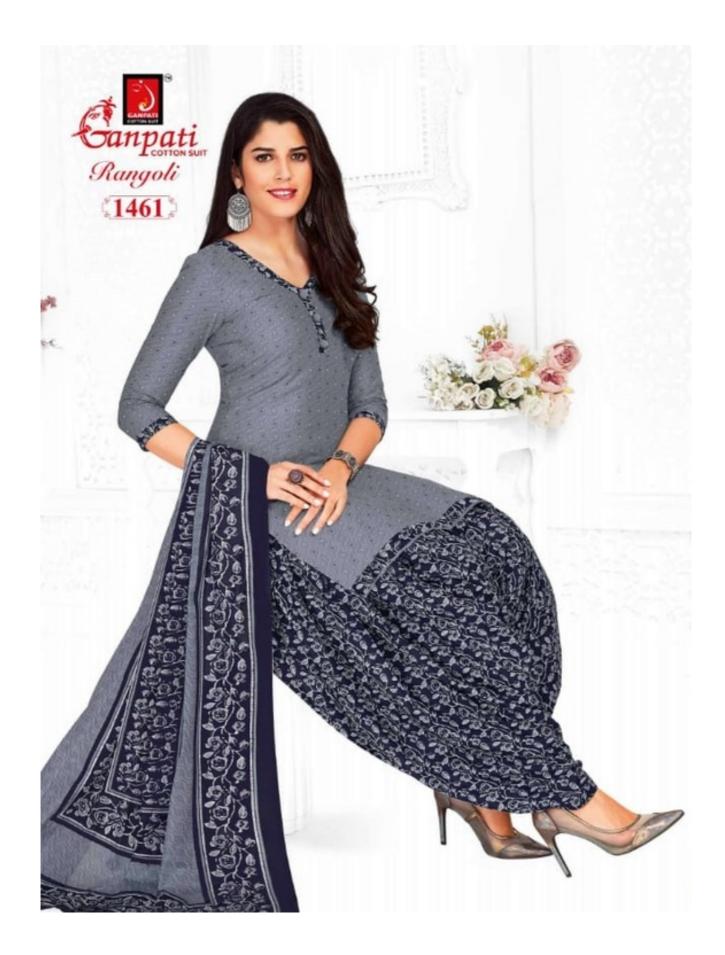

#### **GANPATI RANGOLI VOL 14 - Dress Material**

No Of Pieces: 30 Pieces Brand: GANPATI COTTON SUITS Type: Unstitched Material /Only fabrics Top Fabric: Pure Heavy Cotton Printed 2.00 meters approx Bottom Fabric: Pure Heavy Cotton Printed 2.50 meters approx Dupatta Fabric: Pure Cotton Printed 2.25 meters approx Packing: Hanger Season: Summer All season Occasions: Formal Dailywear Weight: 24 KG