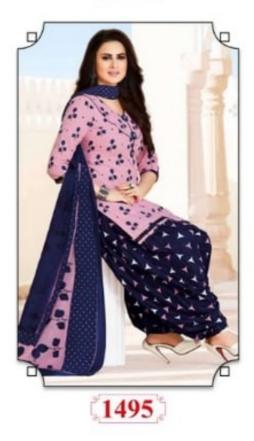

#### **GANPATI RANGOLI VOL 14 - Dress Material**

No Of Pieces: 30 Pieces Brand: GANPATI COTTON SUITS Type: Unstitched Material /Only fabrics Top Fabric: Pure Heavy Cotton Printed 2.00 meters approx Bottom Fabric: Pure Heavy Cotton Printed 2.50 meters approx Dupatta Fabric: Pure Cotton Printed 2.25 meters approx Packing: Hanger Season: Summer All season Occasions: Formal Dailywear Weight: 24 KG

Canpati Corton Suit

Rangoli

FABRIC & STITCHED PATIYALA VOL 14