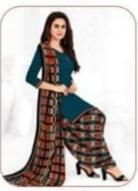

#### **GANPATI RANGOLI VOL 14 - Dress Material**

No Of Pieces: 30 Pieces Brand: GANPATI COTTON SUITS Type: Unstitched Material /Only fabrics Top Fabric: Pure Heavy Cotton Printed 2.00 meters approx Bottom Fabric: Pure Heavy Cotton Printed 2.50 meters approx Dupatta Fabric: Pure Cotton Printed 2.25 meters approx Packing: Hanger Season: Summer All season Occasions: Formal Dailywear Weight: 24 KG

Canpati Corton Suit

Rangoli

FABRIC & STITCHED PATIYALA VOL 14