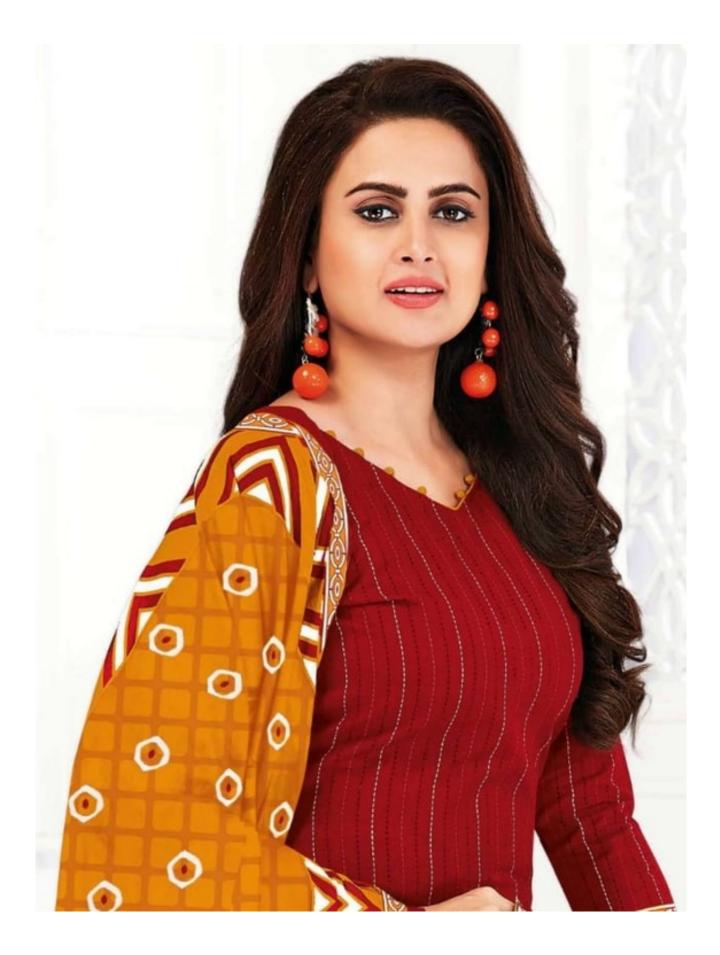

#### **GANPATI RANGOLI VOL 14 - Dress Material**

No Of Pieces: 30 Pieces Brand: GANPATI COTTON SUITS Type: Unstitched Material /Only fabrics Top Fabric: Pure Heavy Cotton Printed 2.00 meters approx Bottom Fabric: Pure Heavy Cotton Printed 2.50 meters approx Dupatta Fabric: Pure Cotton Printed 2.25 meters approx Packing: Hanger Season: Summer All season Occasions: Formal Dailywear Weight: 24 KG