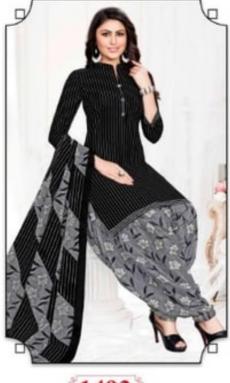

#### **GANPATI RANGOLI VOL 14 - Dress Material**

No Of Pieces: 30 Pieces Brand: GANPATI COTTON SUITS Type: Unstitched Material /Only fabrics Top Fabric: Pure Heavy Cotton Printed 2.00 meters approx Bottom Fabric: Pure Heavy Cotton Printed 2.50 meters approx Dupatta Fabric: Pure Cotton Printed 2.25 meters approx Packing: Hanger Season: Summer All season Occasions: Formal Dailywear Weight: 24 KG

Canpati Corton Suit

Rangoli

FABRIC & STITCHED PATIYALA VOL 14