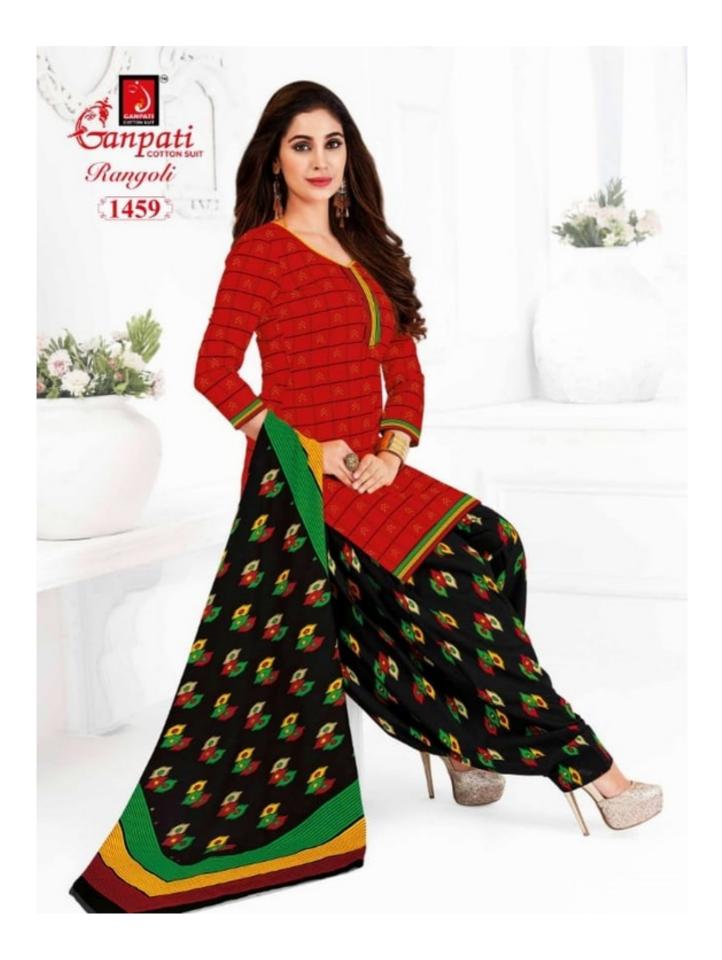

#### **GANPATI RANGOLI VOL 14 - Dress Material**

No Of Pieces: 30 Pieces Brand: GANPATI COTTON SUITS Type: Unstitched Material /Only fabrics Top Fabric: Pure Heavy Cotton Printed 2.00 meters approx Bottom Fabric: Pure Heavy Cotton Printed 2.50 meters approx Dupatta Fabric: Pure Cotton Printed 2.25 meters approx Packing: Hanger Season: Summer All season Occasions: Formal Dailywear Weight: 24 KG