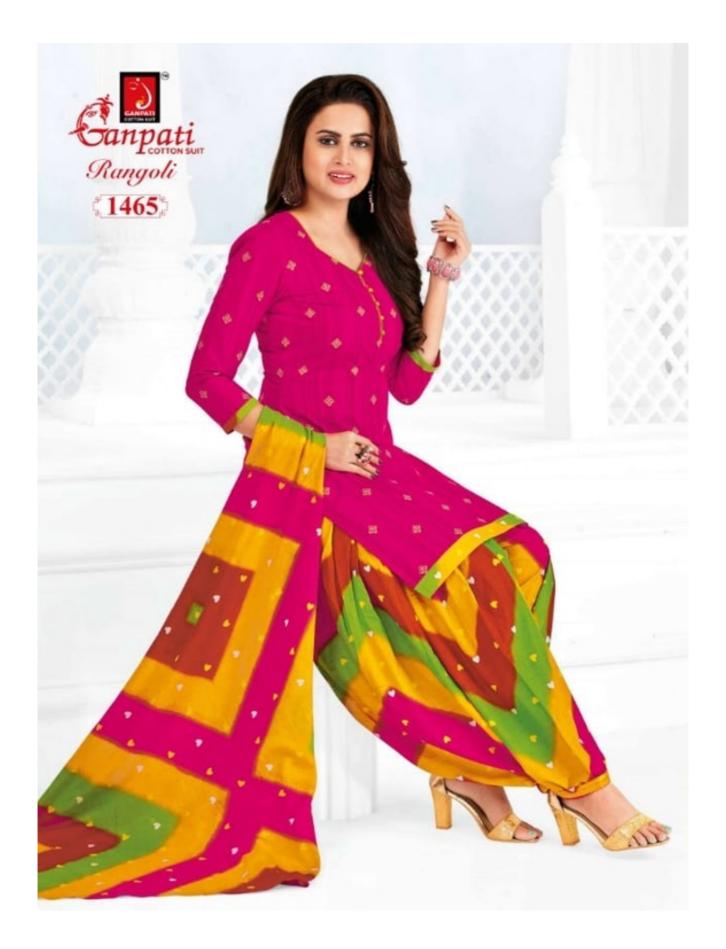

#### **GANPATI RANGOLI VOL 14 - Dress Material**

No Of Pieces: 30 Pieces Brand: GANPATI COTTON SUITS Type: Unstitched Material /Only fabrics Top Fabric: Pure Heavy Cotton Printed 2.00 meters approx Bottom Fabric: Pure Heavy Cotton Printed 2.50 meters approx Dupatta Fabric: Pure Cotton Printed 2.25 meters approx Packing: Hanger Season: Summer All season Occasions: Formal Dailywear Weight: 24 KG

Canpati Corton Suit

Rangoli

FABRIC & STITCHED PATIYALA VOL 14