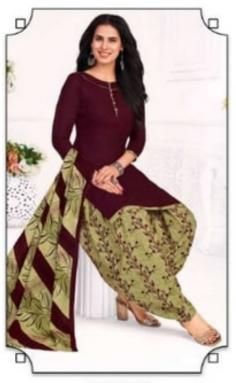

#### **GANPATI RANGOLI VOL 14 - Dress Material**

No Of Pieces: 30 Pieces Brand: GANPATI COTTON SUITS Type: Unstitched Material /Only fabrics Top Fabric: Pure Heavy Cotton Printed 2.00 meters approx Bottom Fabric: Pure Heavy Cotton Printed 2.50 meters approx Dupatta Fabric: Pure Cotton Printed 2.25 meters approx Packing: Hanger Season: Summer All season Occasions: Formal Dailywear Weight: 24 KG

Canpati Corton Suit

Rangoli

FABRIC & STITCHED PATIYALA VOL 14