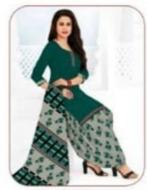

#### **GANPATI RANGOLI VOL 14 - Dress Material**

No Of Pieces: 30 Pieces Brand: GANPATI COTTON SUITS Type: Unstitched Material /Only fabrics Top Fabric: Pure Heavy Cotton Printed 2.00 meters approx Bottom Fabric: Pure Heavy Cotton Printed 2.50 meters approx Dupatta Fabric: Pure Cotton Printed 2.25 meters approx Packing: Hanger Season: Summer All season Occasions: Formal Dailywear Weight: 24 KG