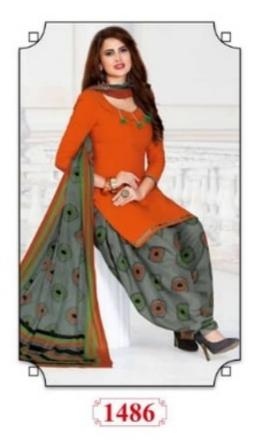

#### **GANPATI RANGOLI VOL 14 - Dress Material**

No Of Pieces: 30 Pieces Brand: GANPATI COTTON SUITS Type: Unstitched Material /Only fabrics Top Fabric: Pure Heavy Cotton Printed 2.00 meters approx Bottom Fabric: Pure Heavy Cotton Printed 2.50 meters approx Dupatta Fabric: Pure Cotton Printed 2.25 meters approx Packing: Hanger Season: Summer All season Occasions: Formal Dailywear Weight: 24 KG

Canpati Corton Suit

Rangoli

FABRIC & STITCHED PATIYALA VOL 14