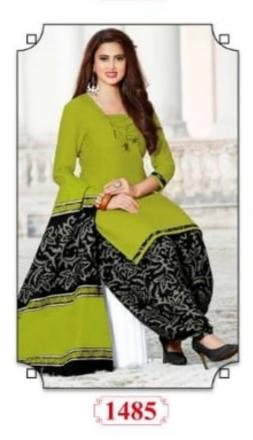

#### **GANPATI RANGOLI VOL 14 - Dress Material**

No Of Pieces: 30 Pieces Brand: GANPATI COTTON SUITS Type: Unstitched Material /Only fabrics Top Fabric: Pure Heavy Cotton Printed 2.00 meters approx Bottom Fabric: Pure Heavy Cotton Printed 2.50 meters approx Dupatta Fabric: Pure Cotton Printed 2.25 meters approx Packing: Hanger Season: Summer All season Occasions: Formal Dailywear Weight: 24 KG