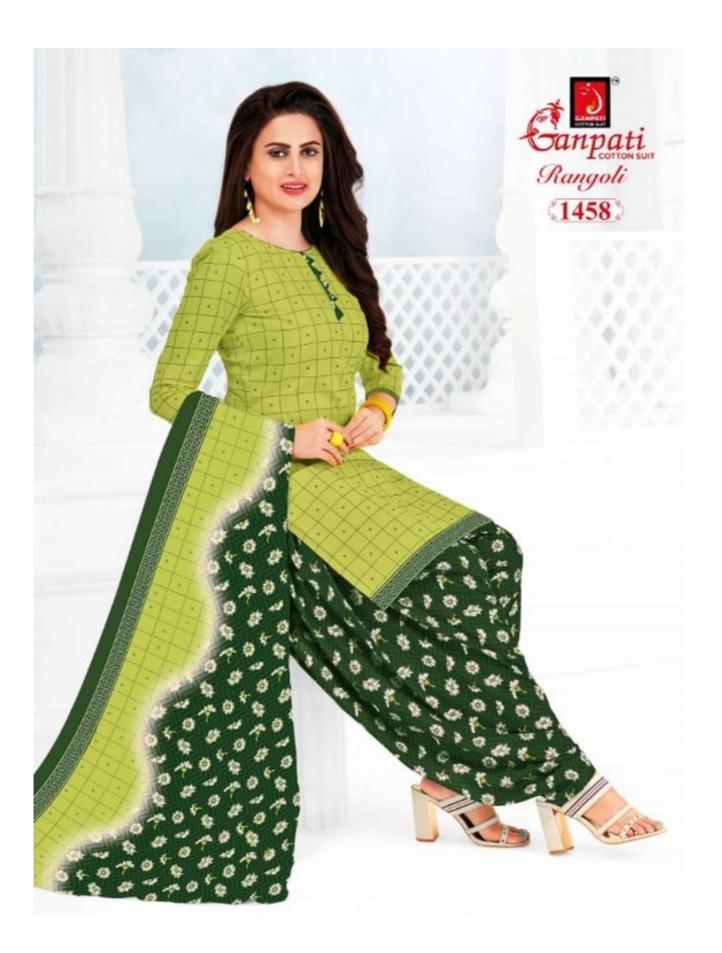

#### **GANPATI RANGOLI VOL 14 - Dress Material**

No Of Pieces: 30 Pieces Brand: GANPATI COTTON SUITS Type: Unstitched Material /Only fabrics Top Fabric: Pure Heavy Cotton Printed 2.00 meters approx Bottom Fabric: Pure Heavy Cotton Printed 2.50 meters approx Dupatta Fabric: Pure Cotton Printed 2.25 meters approx Packing: Hanger Season: Summer All season Occasions: Formal Dailywear Weight: 24 KG

Canpati Corton Suit

Rangoli

FABRIC & STITCHED PATIYALA VOL 14