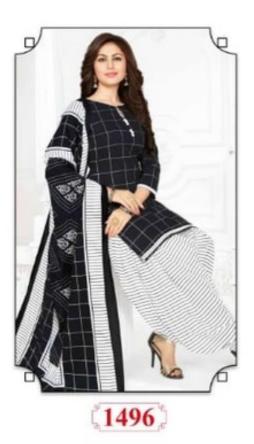

#### **GANPATI RANGOLI VOL 14 - Dress Material**

No Of Pieces: 30 Pieces Brand: GANPATI COTTON SUITS Type: Unstitched Material /Only fabrics Top Fabric: Pure Heavy Cotton Printed 2.00 meters approx Bottom Fabric: Pure Heavy Cotton Printed 2.50 meters approx Dupatta Fabric: Pure Cotton Printed 2.25 meters approx Packing: Hanger Season: Summer All season Occasions: Formal Dailywear Weight: 24 KG

Canpati Corton Suit

Rangoli

FABRIC & STITCHED PATIYALA VOL 14