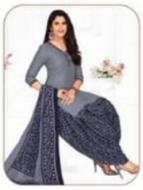

#### **GANPATI RANGOLI VOL 14 - Dress Material**

No Of Pieces: 30 Pieces Brand: GANPATI COTTON SUITS Type: Unstitched Material /Only fabrics Top Fabric: Pure Heavy Cotton Printed 2.00 meters approx Bottom Fabric: Pure Heavy Cotton Printed 2.50 meters approx Dupatta Fabric: Pure Cotton Printed 2.25 meters approx Packing: Hanger Season: Summer All season Occasions: Formal Dailywear Weight: 24 KG

Canpati Corton Suit

Rangoli

FABRIC & STITCHED PATIYALA VOL 14