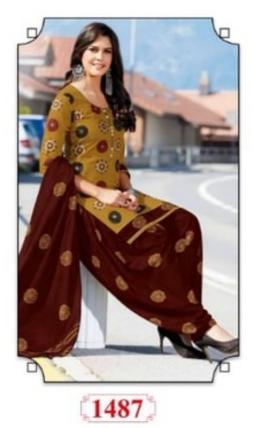

#### **GANPATI RANGOLI VOL 14 - Dress Material**

No Of Pieces: 30 Pieces Brand: GANPATI COTTON SUITS Type: Unstitched Material /Only fabrics Top Fabric: Pure Heavy Cotton Printed 2.00 meters approx Bottom Fabric: Pure Heavy Cotton Printed 2.50 meters approx Dupatta Fabric: Pure Cotton Printed 2.25 meters approx Packing: Hanger Season: Summer All season Occasions: Formal Dailywear Weight: 24 KG

Canpati Corton Suit

Rangoli

FABRIC & STITCHED PATIYALA VOL 14