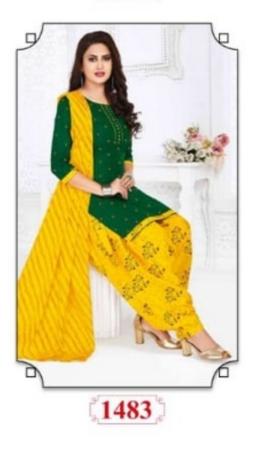

#### **GANPATI RANGOLI VOL 14 - Dress Material**

No Of Pieces: 30 Pieces Brand: GANPATI COTTON SUITS Type: Unstitched Material /Only fabrics Top Fabric: Pure Heavy Cotton Printed 2.00 meters approx Bottom Fabric: Pure Heavy Cotton Printed 2.50 meters approx Dupatta Fabric: Pure Cotton Printed 2.25 meters approx Packing: Hanger Season: Summer All season Occasions: Formal Dailywear Weight: 24 KG

Canpati Corton Suit

Rangoli

FABRIC & STITCHED PATIYALA VOL 14