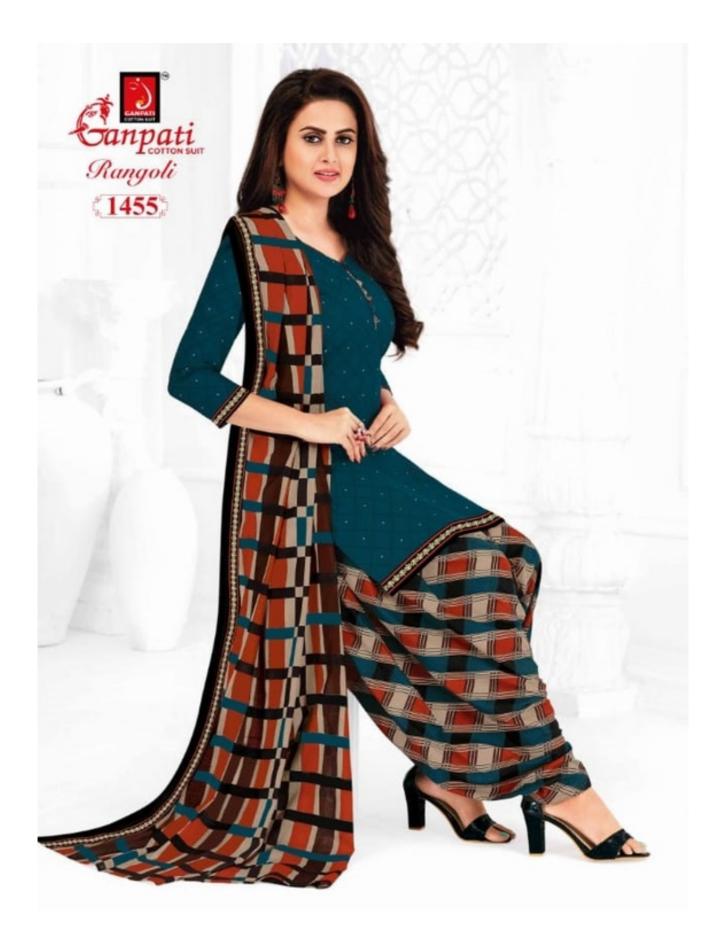

#### **GANPATI RANGOLI VOL 14 - Dress Material**

No Of Pieces: 30 Pieces Brand: GANPATI COTTON SUITS Type: Unstitched Material /Only fabrics Top Fabric: Pure Heavy Cotton Printed 2.00 meters approx Bottom Fabric: Pure Heavy Cotton Printed 2.50 meters approx Dupatta Fabric: Pure Cotton Printed 2.25 meters approx Packing: Hanger Season: Summer All season Occasions: Formal Dailywear Weight: 24 KG