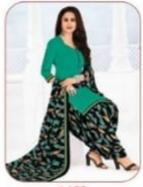

#### **GANPATI RANGOLI VOL 14 - Dress Material**

No Of Pieces: 30 Pieces Brand: GANPATI COTTON SUITS Type: Unstitched Material /Only fabrics Top Fabric: Pure Heavy Cotton Printed 2.00 meters approx Bottom Fabric: Pure Heavy Cotton Printed 2.50 meters approx Dupatta Fabric: Pure Cotton Printed 2.25 meters approx Packing: Hanger Season: Summer All season Occasions: Formal Dailywear Weight: 24 KG

Canpati Corton Suit

Rangoli

FABRIC & STITCHED PATIYALA VOL 14