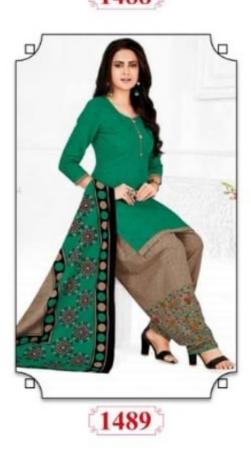

#### **GANPATI RANGOLI VOL 14 - Dress Material**

No Of Pieces: 30 Pieces Brand: GANPATI COTTON SUITS Type: Unstitched Material /Only fabrics Top Fabric: Pure Heavy Cotton Printed 2.00 meters approx Bottom Fabric: Pure Heavy Cotton Printed 2.50 meters approx Dupatta Fabric: Pure Cotton Printed 2.25 meters approx Packing: Hanger Season: Summer All season Occasions: Formal Dailywear Weight: 24 KG

Canpati Corton Suit

Rangoli

FABRIC & STITCHED PATIYALA VOL 14