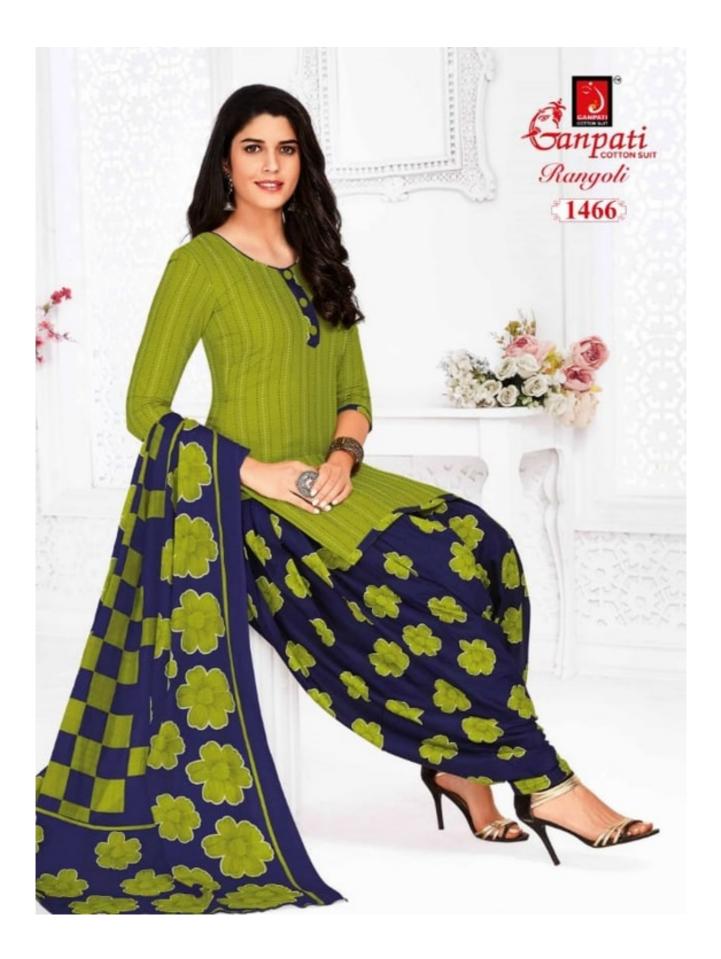

#### **GANPATI RANGOLI VOL 14 - Dress Material**

No Of Pieces: 30 Pieces Brand: GANPATI COTTON SUITS Type: Unstitched Material /Only fabrics Top Fabric: Pure Heavy Cotton Printed 2.00 meters approx Bottom Fabric: Pure Heavy Cotton Printed 2.50 meters approx Dupatta Fabric: Pure Cotton Printed 2.25 meters approx Packing: Hanger Season: Summer All season Occasions: Formal Dailywear Weight: 24 KG

Canpati Corton Suit

Rangoli

FABRIC & STITCHED PATIYALA VOL 14