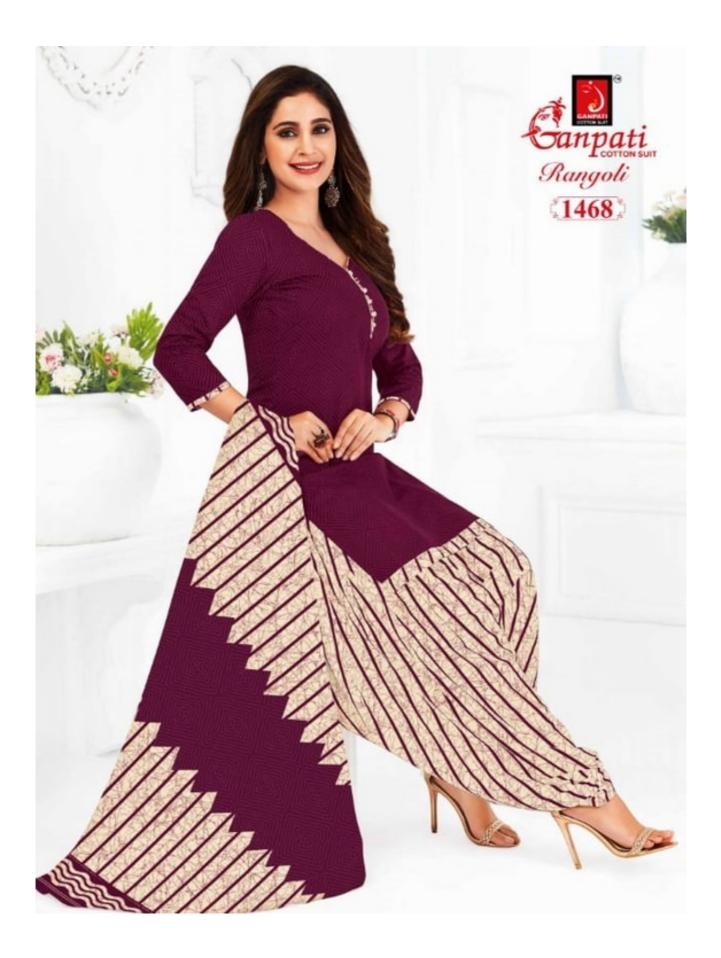

#### **GANPATI RANGOLI VOL 14 - Dress Material**

No Of Pieces: 30 Pieces Brand: GANPATI COTTON SUITS Type: Unstitched Material /Only fabrics Top Fabric: Pure Heavy Cotton Printed 2.00 meters approx Bottom Fabric: Pure Heavy Cotton Printed 2.50 meters approx Dupatta Fabric: Pure Cotton Printed 2.25 meters approx Packing: Hanger Season: Summer All season Occasions: Formal Dailywear Weight: 24 KG

Canpati Corton Suit

Rangoli

FABRIC & STITCHED PATIYALA VOL 14