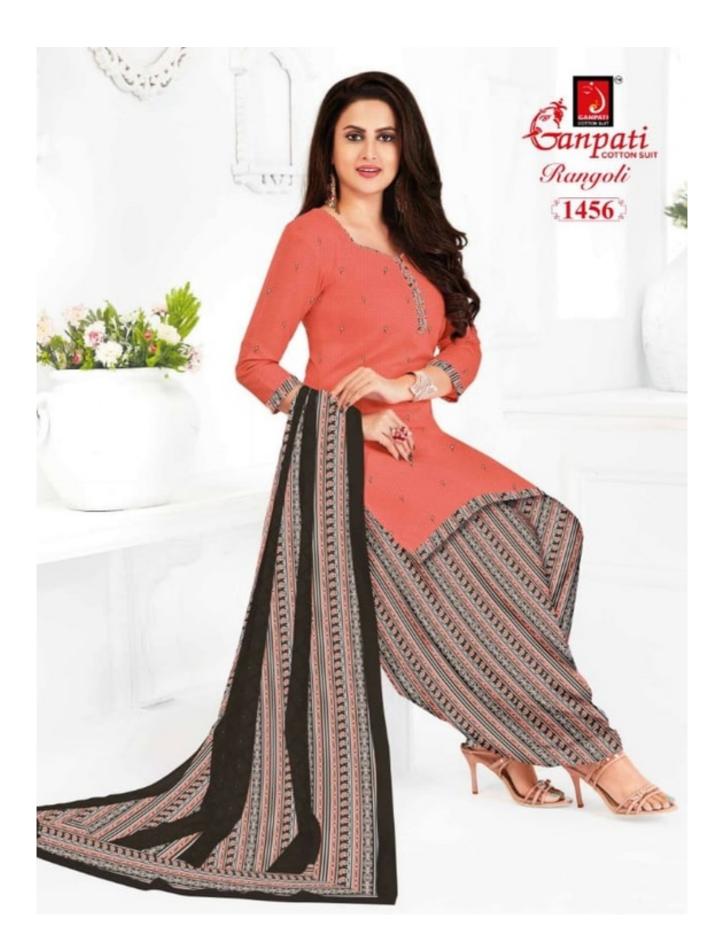

#### **GANPATI RANGOLI VOL 14 - Dress Material**

No Of Pieces: 30 Pieces Brand: GANPATI COTTON SUITS Type: Unstitched Material /Only fabrics Top Fabric: Pure Heavy Cotton Printed 2.00 meters approx Bottom Fabric: Pure Heavy Cotton Printed 2.50 meters approx Dupatta Fabric: Pure Cotton Printed 2.25 meters approx Packing: Hanger Season: Summer All season Occasions: Formal Dailywear Weight: 24 KG

Canpati Corton Suit

Rangoli

FABRIC & STITCHED PATIYALA VOL 14