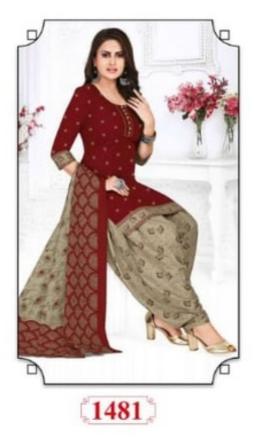

#### **GANPATI RANGOLI VOL 14 - Dress Material**

No Of Pieces: 30 Pieces Brand: GANPATI COTTON SUITS Type: Unstitched Material /Only fabrics Top Fabric: Pure Heavy Cotton Printed 2.00 meters approx Bottom Fabric: Pure Heavy Cotton Printed 2.50 meters approx Dupatta Fabric: Pure Cotton Printed 2.25 meters approx Packing: Hanger Season: Summer All season Occasions: Formal Dailywear Weight: 24 KG

Canpati Corton Suit

Rangoli

FABRIC & STITCHED PATIYALA VOL 14