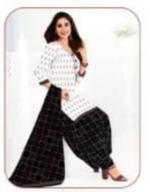

#### **GANPATI RANGOLI VOL 14 - Dress Material**

No Of Pieces: 30 Pieces Brand: GANPATI COTTON SUITS Type: Unstitched Material /Only fabrics Top Fabric: Pure Heavy Cotton Printed 2.00 meters approx Bottom Fabric: Pure Heavy Cotton Printed 2.50 meters approx Dupatta Fabric: Pure Cotton Printed 2.25 meters approx Packing: Hanger Season: Summer All season Occasions: Formal Dailywear Weight: 24 KG