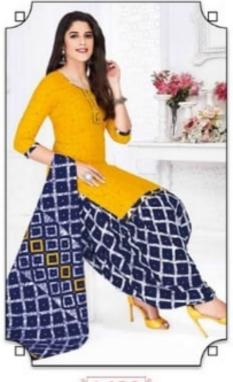

#### **GANPATI RANGOLI VOL 14 - Dress Material**

No Of Pieces: 30 Pieces Brand: GANPATI COTTON SUITS Type: Unstitched Material /Only fabrics Top Fabric: Pure Heavy Cotton Printed 2.00 meters approx Bottom Fabric: Pure Heavy Cotton Printed 2.50 meters approx Dupatta Fabric: Pure Cotton Printed 2.25 meters approx Packing: Hanger Season: Summer All season Occasions: Formal Dailywear Weight: 24 KG

Canpati Corton Suit

Rangoli

FABRIC & STITCHED PATIYALA VOL 14