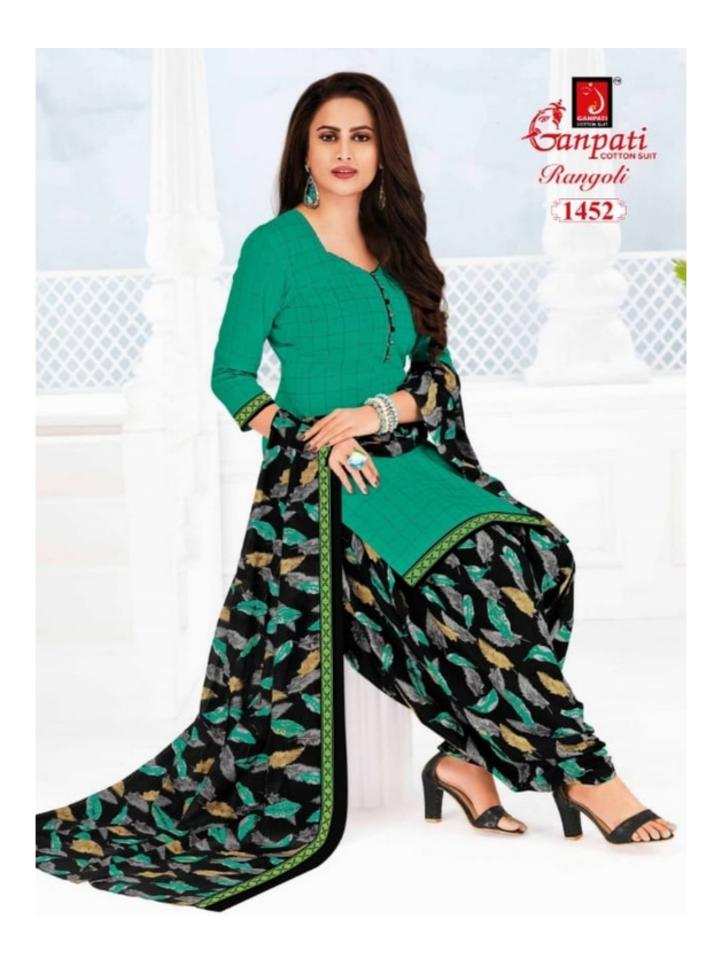

#### **GANPATI RANGOLI VOL 14 - Dress Material**

No Of Pieces: 30 Pieces Brand: GANPATI COTTON SUITS Type: Unstitched Material /Only fabrics Top Fabric: Pure Heavy Cotton Printed 2.00 meters approx Bottom Fabric: Pure Heavy Cotton Printed 2.50 meters approx Dupatta Fabric: Pure Cotton Printed 2.25 meters approx Packing: Hanger Season: Summer All season Occasions: Formal Dailywear Weight: 24 KG