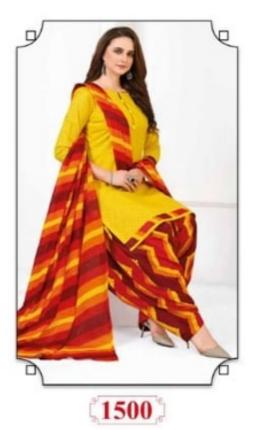

#### **GANPATI RANGOLI VOL 14 - Dress Material**

No Of Pieces: 30 Pieces Brand: GANPATI COTTON SUITS Type: Unstitched Material /Only fabrics Top Fabric: Pure Heavy Cotton Printed 2.00 meters approx Bottom Fabric: Pure Heavy Cotton Printed 2.50 meters approx Dupatta Fabric: Pure Cotton Printed 2.25 meters approx Packing: Hanger Season: Summer All season Occasions: Formal Dailywear Weight: 24 KG

Canpati Corton Suit

Rangoli

FABRIC & STITCHED PATIYALA VOL 14