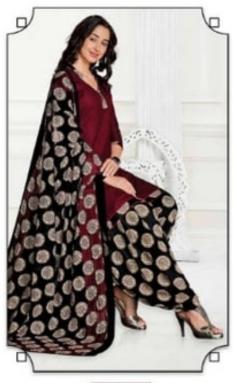

#### **GANPATI RANGOLI VOL 14 - Dress Material**

No Of Pieces: 30 Pieces Brand: GANPATI COTTON SUITS Type: Unstitched Material /Only fabrics Top Fabric: Pure Heavy Cotton Printed 2.00 meters approx Bottom Fabric: Pure Heavy Cotton Printed 2.50 meters approx Dupatta Fabric: Pure Cotton Printed 2.25 meters approx Packing: Hanger Season: Summer All season Occasions: Formal Dailywear Weight: 24 KG

Canpati Corton Suit

Rangoli

FABRIC & STITCHED PATIYALA VOL 14