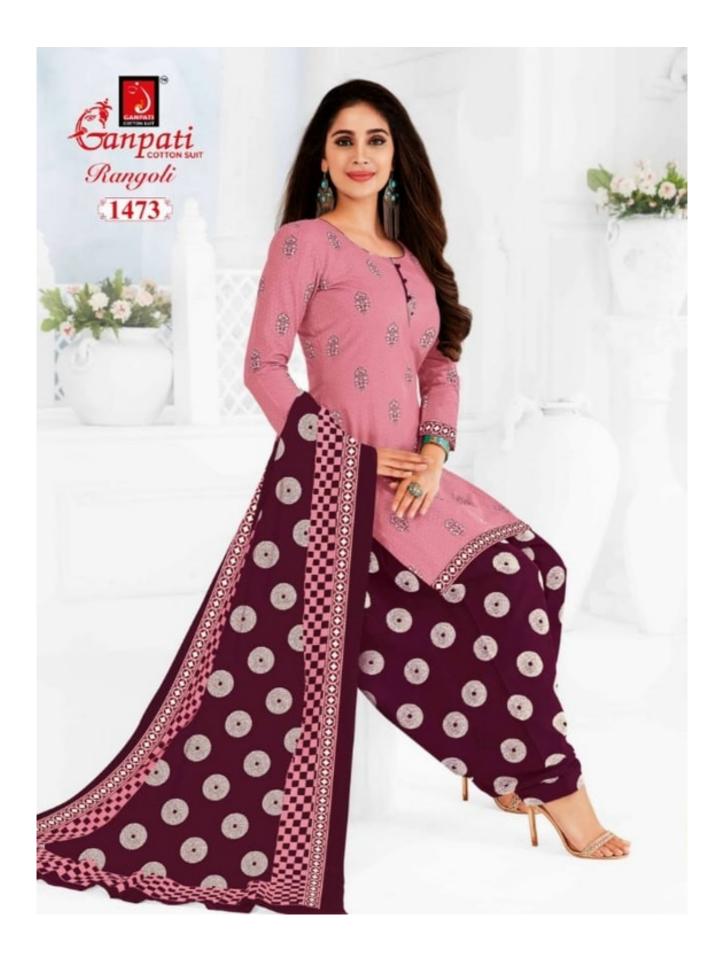

#### **GANPATI RANGOLI VOL 14 - Dress Material**

No Of Pieces: 30 Pieces Brand: GANPATI COTTON SUITS Type: Unstitched Material /Only fabrics Top Fabric: Pure Heavy Cotton Printed 2.00 meters approx Bottom Fabric: Pure Heavy Cotton Printed 2.50 meters approx Dupatta Fabric: Pure Cotton Printed 2.25 meters approx Packing: Hanger Season: Summer All season Occasions: Formal Dailywear Weight: 24 KG

Canpati Corton Suit

Rangoli

FABRIC & STITCHED PATIYALA VOL 14