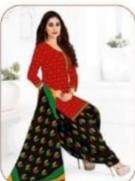

#### **GANPATI RANGOLI VOL 14 - Dress Material**

No Of Pieces: 30 Pieces Brand: GANPATI COTTON SUITS Type: Unstitched Material /Only fabrics Top Fabric: Pure Heavy Cotton Printed 2.00 meters approx Bottom Fabric: Pure Heavy Cotton Printed 2.50 meters approx Dupatta Fabric: Pure Cotton Printed 2.25 meters approx Packing: Hanger Season: Summer All season Occasions: Formal Dailywear Weight: 24 KG

Canpati Corton Suit

Rangoli

FABRIC & STITCHED PATIYALA VOL 14