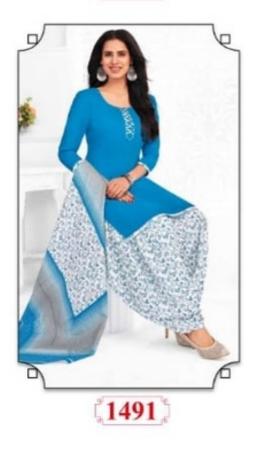

#### **GANPATI RANGOLI VOL 14 - Dress Material**

No Of Pieces: 30 Pieces Brand: GANPATI COTTON SUITS Type: Unstitched Material /Only fabrics Top Fabric: Pure Heavy Cotton Printed 2.00 meters approx Bottom Fabric: Pure Heavy Cotton Printed 2.50 meters approx Dupatta Fabric: Pure Cotton Printed 2.25 meters approx Packing: Hanger Season: Summer All season Occasions: Formal Dailywear Weight: 24 KG

Canpati Corton Suit

Rangoli

FABRIC & STITCHED PATIYALA VOL 14