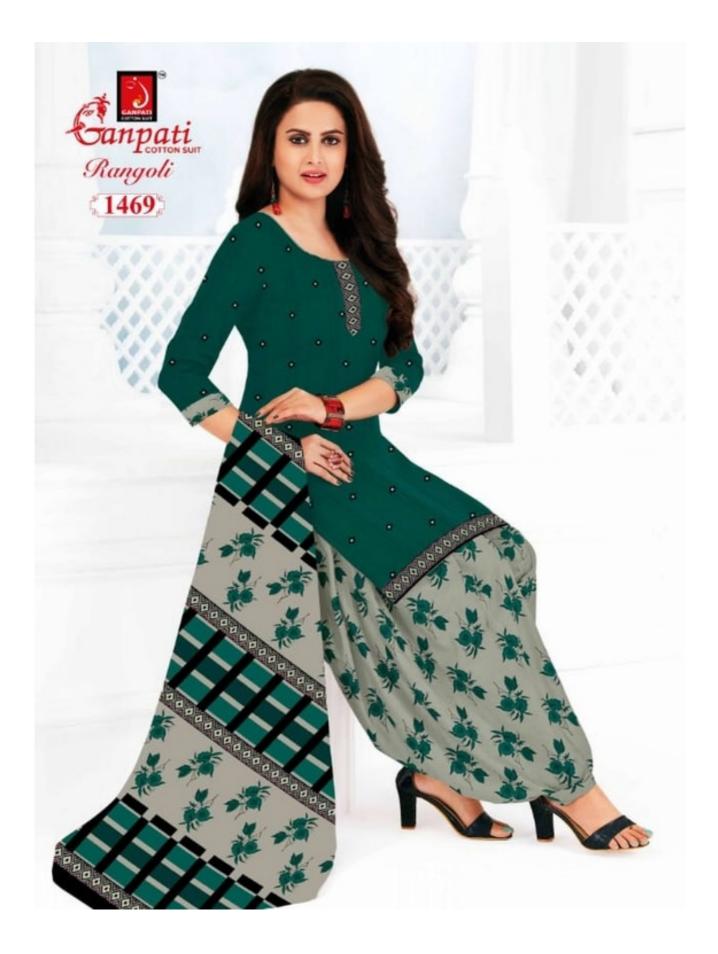

#### **GANPATI RANGOLI VOL 14 - Dress Material**

No Of Pieces: 30 Pieces Brand: GANPATI COTTON SUITS Type: Unstitched Material /Only fabrics Top Fabric: Pure Heavy Cotton Printed 2.00 meters approx Bottom Fabric: Pure Heavy Cotton Printed 2.50 meters approx Dupatta Fabric: Pure Cotton Printed 2.25 meters approx Packing: Hanger Season: Summer All season Occasions: Formal Dailywear Weight: 24 KG

Canpati Corton Suit

Rangoli

FABRIC & STITCHED PATIYALA VOL 14