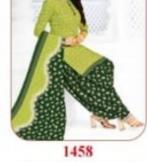

#### **GANPATI RANGOLI VOL 14 - Dress Material**

No Of Pieces: 30 Pieces Brand: GANPATI COTTON SUITS Type: Unstitched Material /Only fabrics Top Fabric: Pure Heavy Cotton Printed 2.00 meters approx Bottom Fabric: Pure Heavy Cotton Printed 2.50 meters approx Dupatta Fabric: Pure Cotton Printed 2.25 meters approx Packing: Hanger Season: Summer All season Occasions: Formal Dailywear Weight: 24 KG

Canpati Corton Suit

Rangoli

FABRIC & STITCHED PATIYALA VOL 14