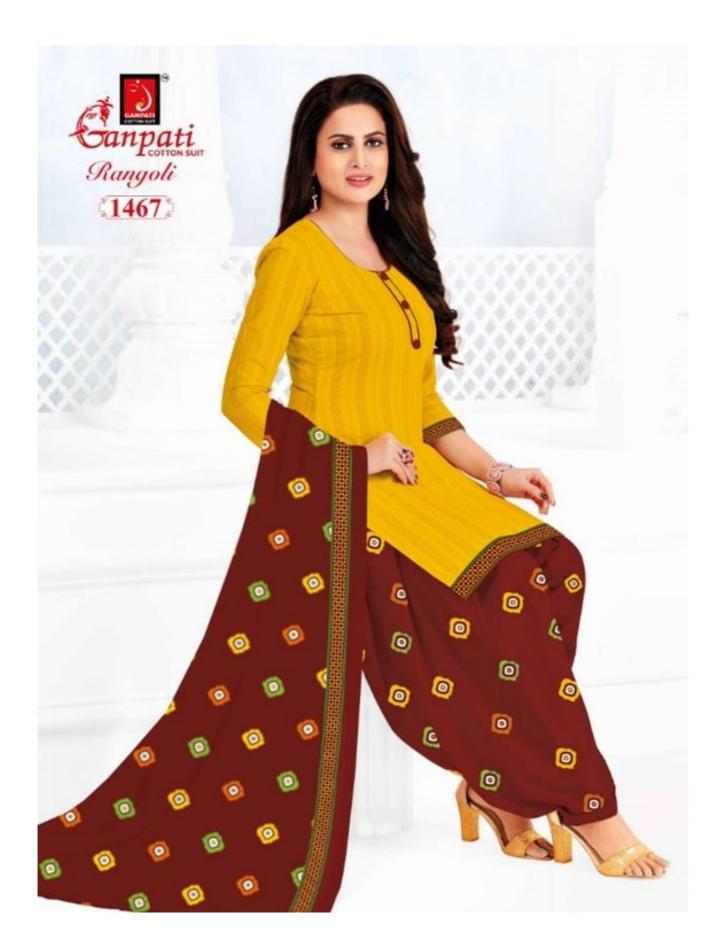

#### **GANPATI RANGOLI VOL 14 - Dress Material**

No Of Pieces: 30 Pieces Brand: GANPATI COTTON SUITS Type: Unstitched Material /Only fabrics Top Fabric: Pure Heavy Cotton Printed 2.00 meters approx Bottom Fabric: Pure Heavy Cotton Printed 2.50 meters approx Dupatta Fabric: Pure Cotton Printed 2.25 meters approx Packing: Hanger Season: Summer All season Occasions: Formal Dailywear Weight: 24 KG

Canpati Corton Suit

Rangoli

FABRIC & STITCHED PATIYALA VOL 14