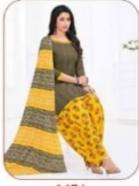

#### **GANPATI RANGOLI VOL 14 - Dress Material**

No Of Pieces: 30 Pieces Brand: GANPATI COTTON SUITS Type: Unstitched Material /Only fabrics Top Fabric: Pure Heavy Cotton Printed 2.00 meters approx Bottom Fabric: Pure Heavy Cotton Printed 2.50 meters approx Dupatta Fabric: Pure Cotton Printed 2.25 meters approx Packing: Hanger Season: Summer All season Occasions: Formal Dailywear Weight: 24 KG

Canpati Corton Suit

Rangoli

FABRIC & STITCHED PATIYALA VOL 14