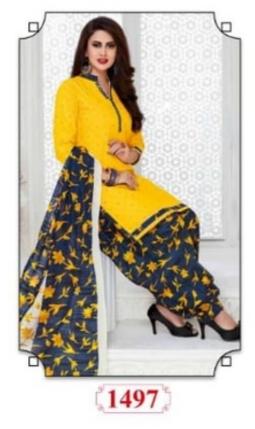

#### **GANPATI RANGOLI VOL 14 - Dress Material**

No Of Pieces: 30 Pieces Brand: GANPATI COTTON SUITS Type: Unstitched Material /Only fabrics Top Fabric: Pure Heavy Cotton Printed 2.00 meters approx Bottom Fabric: Pure Heavy Cotton Printed 2.50 meters approx Dupatta Fabric: Pure Cotton Printed 2.25 meters approx Packing: Hanger Season: Summer All season Occasions: Formal Dailywear Weight: 24 KG

Canpati Corton Suit

Rangoli

FABRIC & STITCHED PATIYALA VOL 14