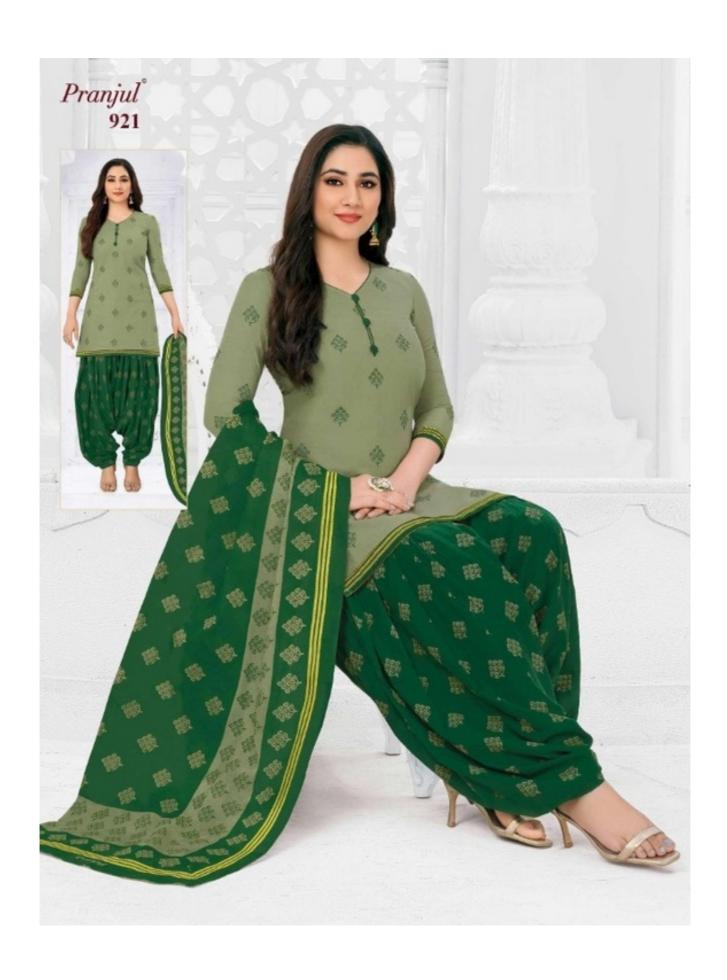

## **PRANJUL PRIYANKA VOL 9 - Dress Material**

No Of Pieces: 36 Pieces

**Brand: PRANJUL** 

Type: Unstitched Material /Only fabrics

**Top Fabric**: Pure Heavy Cotton Printed 2.00 meters approx

**Bottom Fabric**: Pure Heavy Cotton Printed 2.50 meters approx

**Dupatta Fabric**: Pure Cotton Mal Mal Printed 2.25 meters approx

Packing: Hanger

Occasions: Work formal

Season: All seasons

Weight: 28 KG