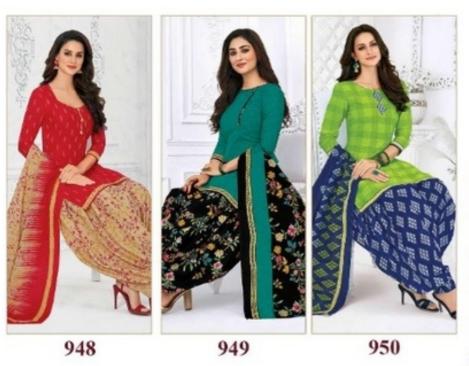

## **PRANJUL PRIYANKA VOL 9 - Dress Material**

No Of Pieces: 36 Pieces

**Brand: PRANJUL** 

Type: Unstitched Material /Only fabrics

**Top Fabric**: Pure Heavy Cotton Printed 2.00 meters approx

**Bottom Fabric**: Pure Heavy Cotton Printed 2.50 meters approx

**Dupatta Fabric**: Pure Cotton Mal Mal Printed 2.25 meters approx

Packing: Hanger

Occasions: Work formal

Season: All seasons

Weight: 28 KG

## PREMIUM COLLECTION

954

Pranjul<sup>®</sup>
Priyanka<sup>®</sup>
(Patiyala Special)

969 Premium Collection