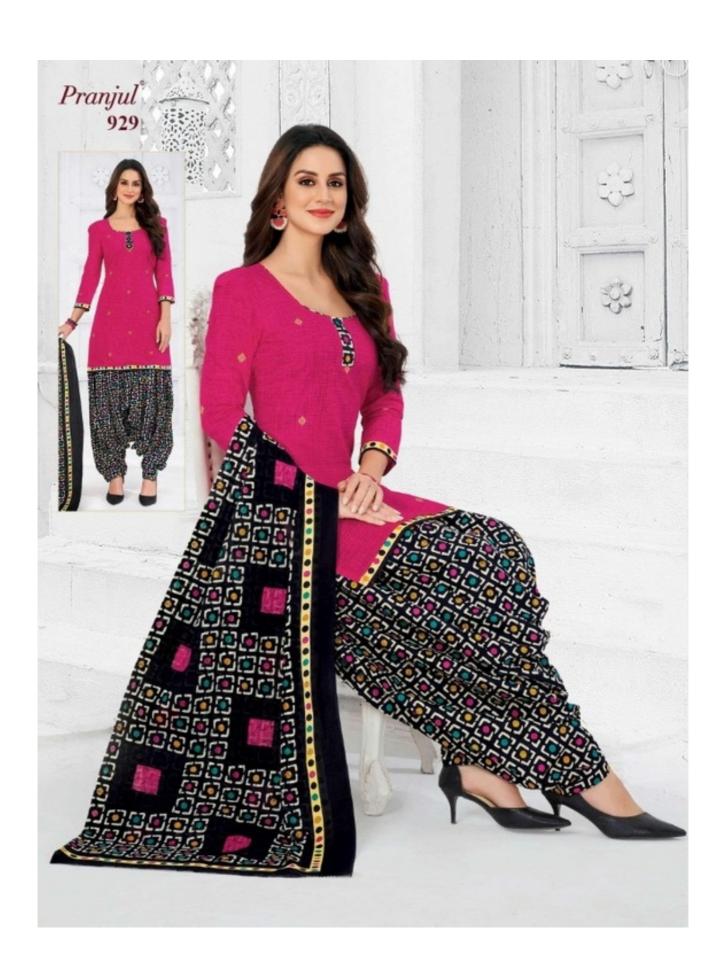

## **PRANJUL PRIYANKA VOL 9 - Dress Material**

No Of Pieces: 36 Pieces

**Brand: PRANJUL** 

Type: Unstitched Material /Only fabrics

**Top Fabric**: Pure Heavy Cotton Printed 2.00 meters approx

**Bottom Fabric**: Pure Heavy Cotton Printed 2.50 meters approx

**Dupatta Fabric**: Pure Cotton Mal Mal Printed 2.25 meters approx

Packing: Hanger

Occasions: Work formal

Season: All seasons

Weight: 28 KG