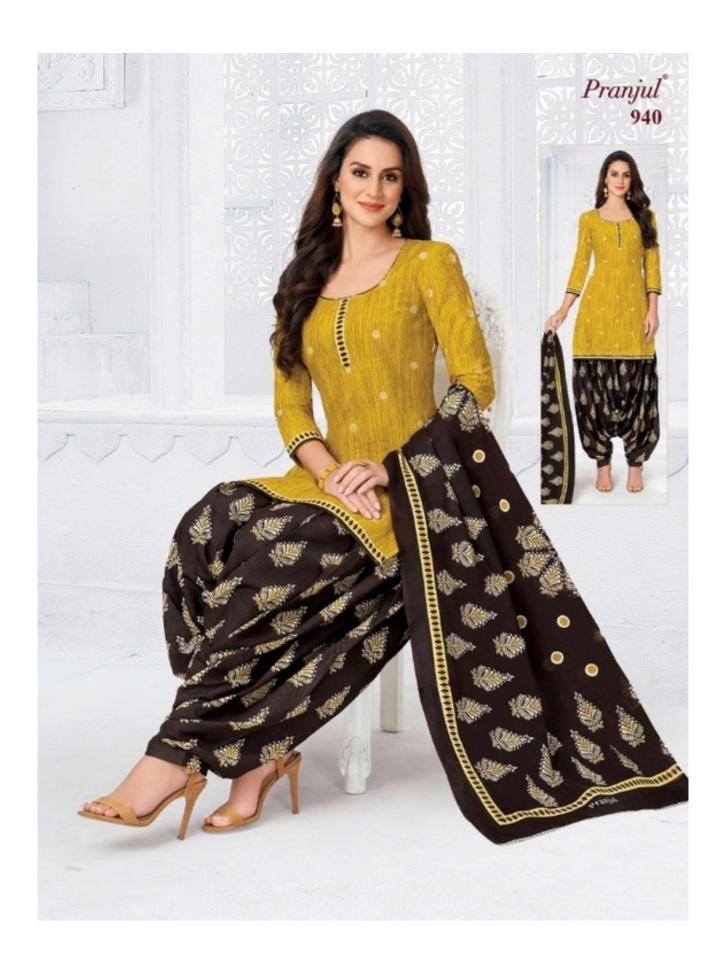

## **PRANJUL PRIYANKA VOL 9 - Dress Material**

No Of Pieces: 36 Pieces

**Brand: PRANJUL** 

Type: Unstitched Material /Only fabrics

**Top Fabric**: Pure Heavy Cotton Printed 2.00 meters approx

**Bottom Fabric**: Pure Heavy Cotton Printed 2.50 meters approx

**Dupatta Fabric**: Pure Cotton Mal Mal Printed 2.25 meters approx

Packing: Hanger

Occasions: Work formal

Season: All seasons

Weight: 28 KG