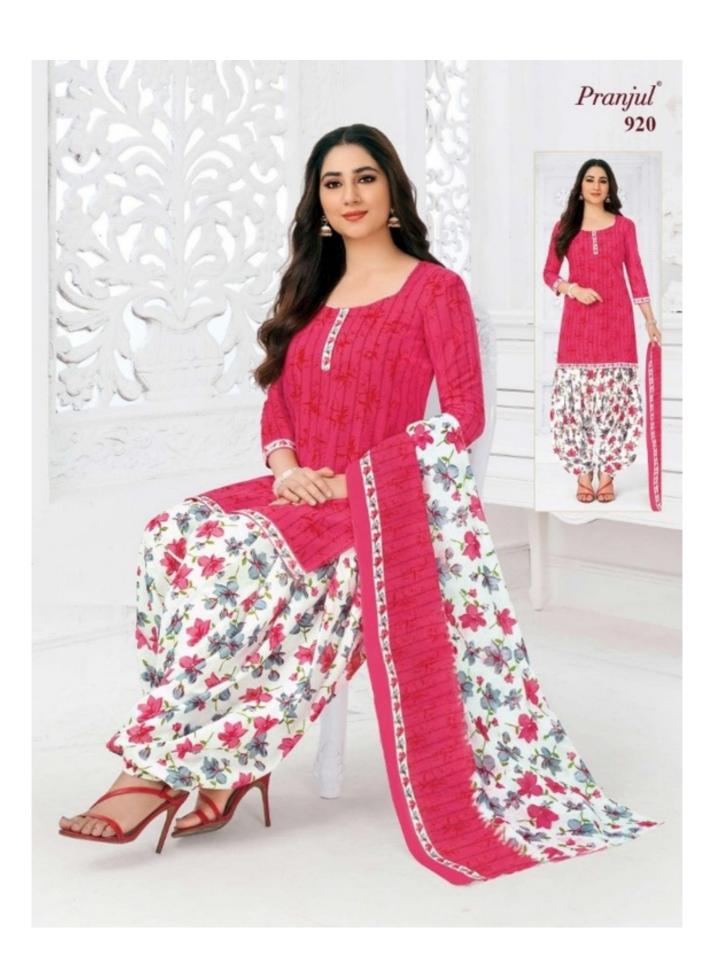

## **PRANJUL PRIYANKA VOL 9 - Dress Material**

No Of Pieces: 36 Pieces

**Brand: PRANJUL** 

Type: Unstitched Material /Only fabrics

**Top Fabric**: Pure Heavy Cotton Printed 2.00 meters approx

**Bottom Fabric**: Pure Heavy Cotton Printed 2.50 meters approx

**Dupatta Fabric**: Pure Cotton Mal Mal Printed 2.25 meters approx

Packing: Hanger

Occasions: Work formal

Season: All seasons

Weight: 28 KG