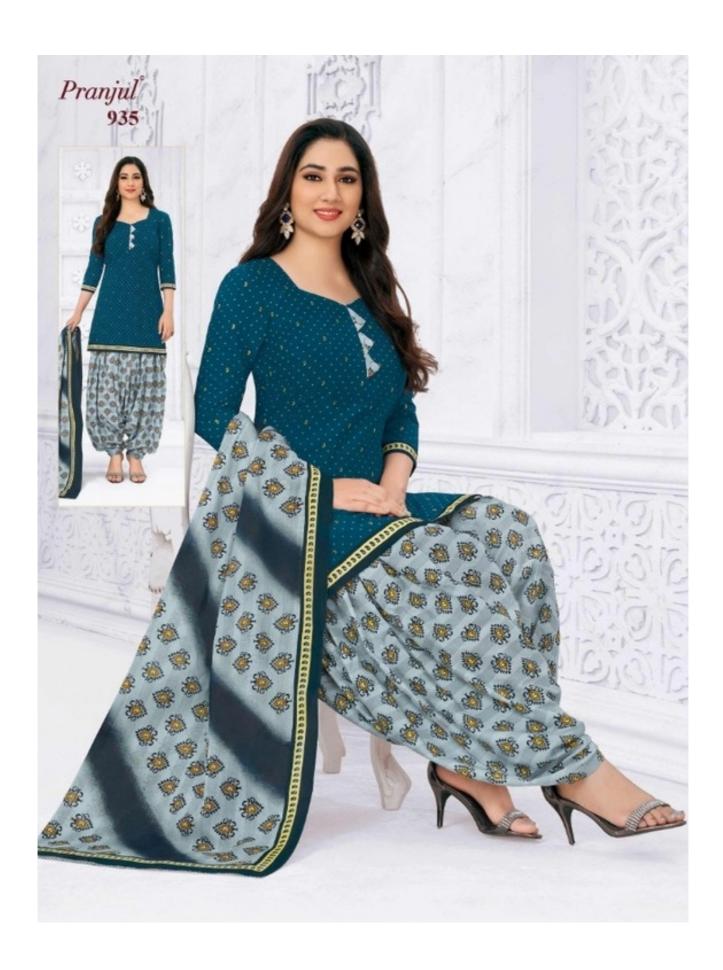

## **PRANJUL PRIYANKA VOL 9 - Dress Material**

No Of Pieces: 36 Pieces

**Brand: PRANJUL** 

Type: Unstitched Material /Only fabrics

**Top Fabric**: Pure Heavy Cotton Printed 2.00 meters approx

**Bottom Fabric**: Pure Heavy Cotton Printed 2.50 meters approx

**Dupatta Fabric**: Pure Cotton Mal Mal Printed 2.25 meters approx

Packing: Hanger

Occasions: Work formal

Season: All seasons

Weight: 28 KG