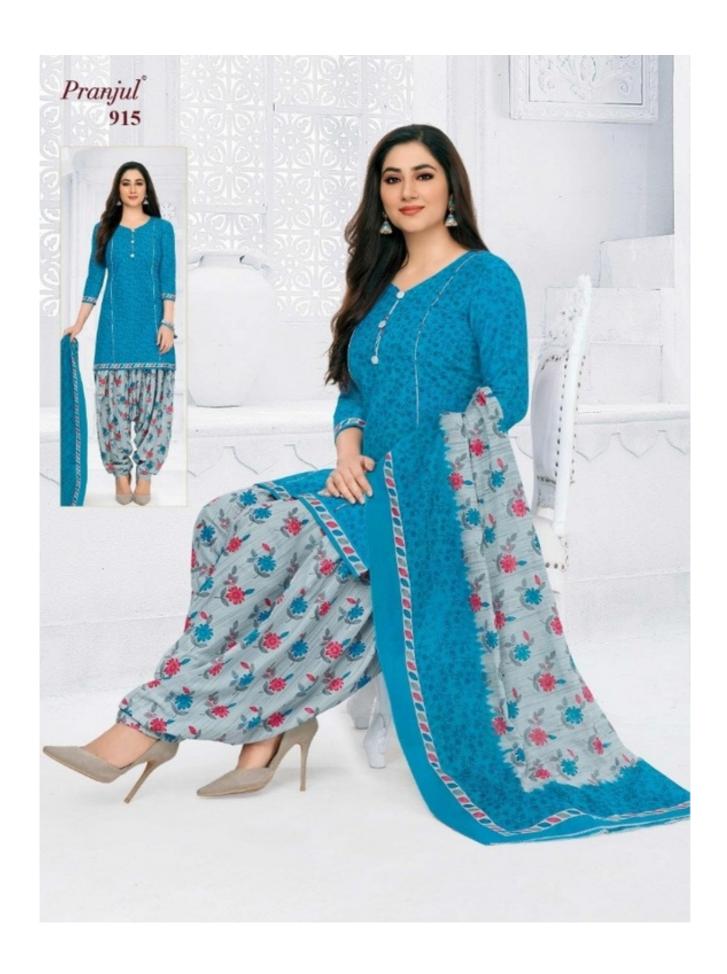

## **PRANJUL PRIYANKA VOL 9 - Dress Material**

No Of Pieces: 36 Pieces

**Brand: PRANJUL** 

Type: Unstitched Material /Only fabrics

**Top Fabric**: Pure Heavy Cotton Printed 2.00 meters approx

**Bottom Fabric**: Pure Heavy Cotton Printed 2.50 meters approx

**Dupatta Fabric**: Pure Cotton Mal Mal Printed 2.25 meters approx

Packing: Hanger

Occasions: Work formal

Season: All seasons

Weight: 28 KG