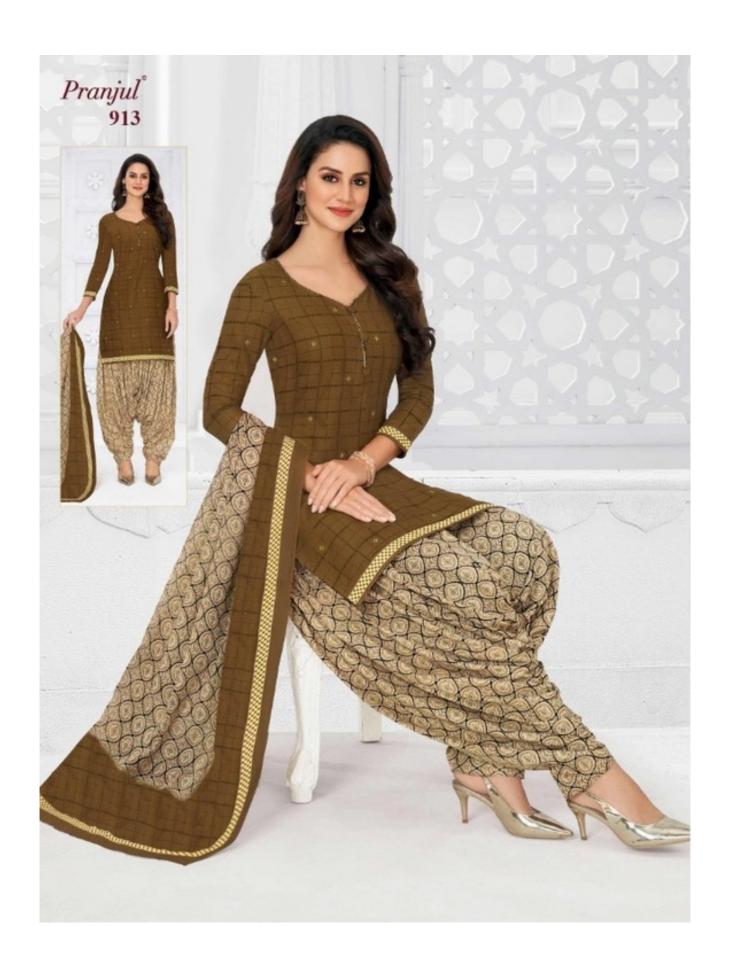

## **PRANJUL PRIYANKA VOL 9 - Dress Material**

No Of Pieces: 36 Pieces

**Brand: PRANJUL** 

Type: Unstitched Material /Only fabrics

**Top Fabric**: Pure Heavy Cotton Printed 2.00 meters approx

**Bottom Fabric**: Pure Heavy Cotton Printed 2.50 meters approx

**Dupatta Fabric**: Pure Cotton Mal Mal Printed 2.25 meters approx

Packing: Hanger

Occasions: Work formal

Season: All seasons

Weight: 28 KG

## PREMIUM COLLECTION

954

Pranjul<sup>®</sup>
Priyanka<sup>®</sup>
(Patiyala Special)

969 Premium Collection