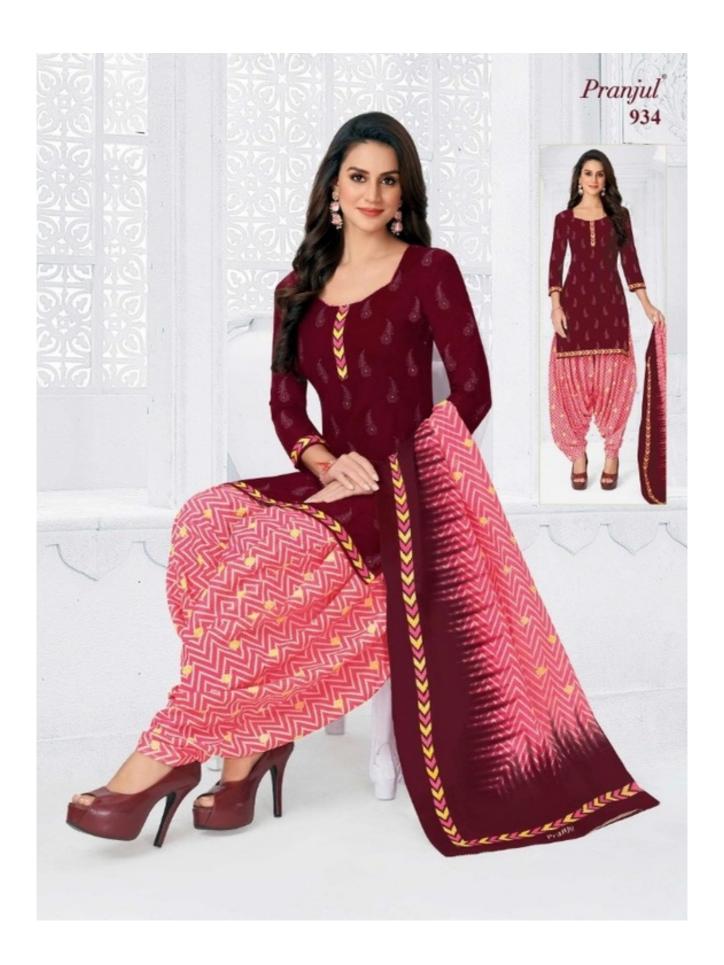

## **PRANJUL PRIYANKA VOL 9 - Dress Material**

No Of Pieces: 36 Pieces

**Brand: PRANJUL** 

Type: Unstitched Material /Only fabrics

**Top Fabric**: Pure Heavy Cotton Printed 2.00 meters approx

**Bottom Fabric**: Pure Heavy Cotton Printed 2.50 meters approx

**Dupatta Fabric**: Pure Cotton Mal Mal Printed 2.25 meters approx

Packing: Hanger

Occasions: Work formal

Season: All seasons

Weight: 28 KG