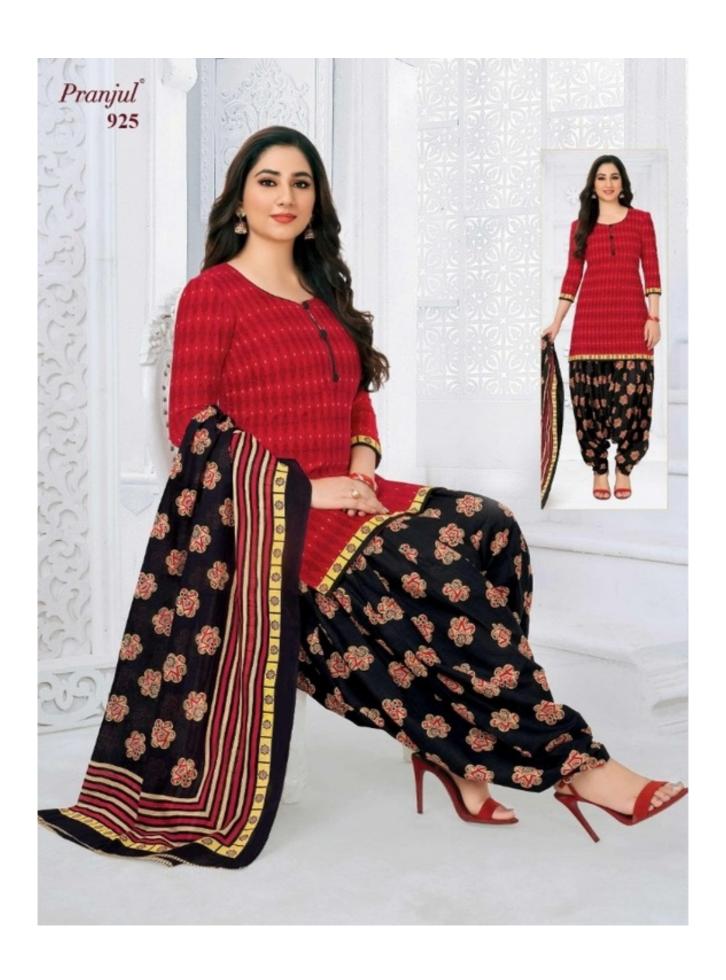

## **PRANJUL PRIYANKA VOL 9 - Dress Material**

No Of Pieces: 36 Pieces

**Brand: PRANJUL** 

Type: Unstitched Material /Only fabrics

**Top Fabric**: Pure Heavy Cotton Printed 2.00 meters approx

**Bottom Fabric**: Pure Heavy Cotton Printed 2.50 meters approx

**Dupatta Fabric**: Pure Cotton Mal Mal Printed 2.25 meters approx

Packing: Hanger

Occasions: Work formal

Season: All seasons

Weight: 28 KG

















## PREMIUM COLLECTION







954



















Pranjul<sup>®</sup>
Priyanka<sup>®</sup>
(Patiyala Special)













969 Premium Collection

## Pranjul<sup>®</sup> Priyanka<sup>®</sup> (Patiyala Special)



970 Premium Collection

















## PREMIUM COLLECTION

















## PREMIUM COLLECTION











## PREMIUM COLLECTION