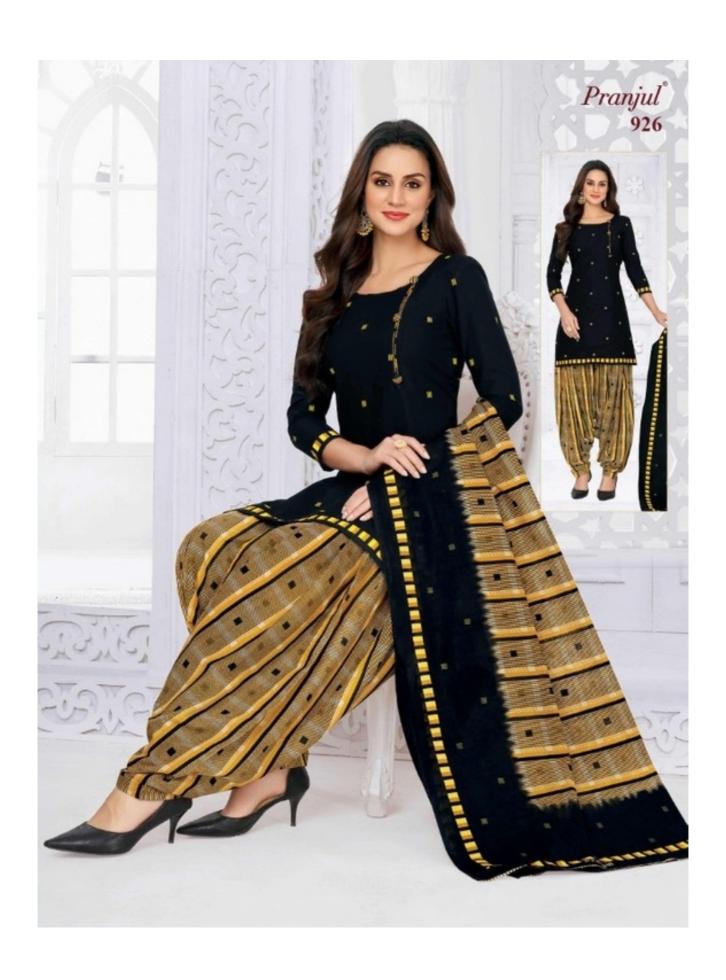

## **PRANJUL PRIYANKA VOL 9 - Dress Material**

No Of Pieces: 36 Pieces

**Brand: PRANJUL** 

Type: Unstitched Material /Only fabrics

**Top Fabric**: Pure Heavy Cotton Printed 2.00 meters approx

**Bottom Fabric**: Pure Heavy Cotton Printed 2.50 meters approx

**Dupatta Fabric**: Pure Cotton Mal Mal Printed 2.25 meters approx

Packing: Hanger

Occasions: Work formal

Season: All seasons

Weight: 28 KG