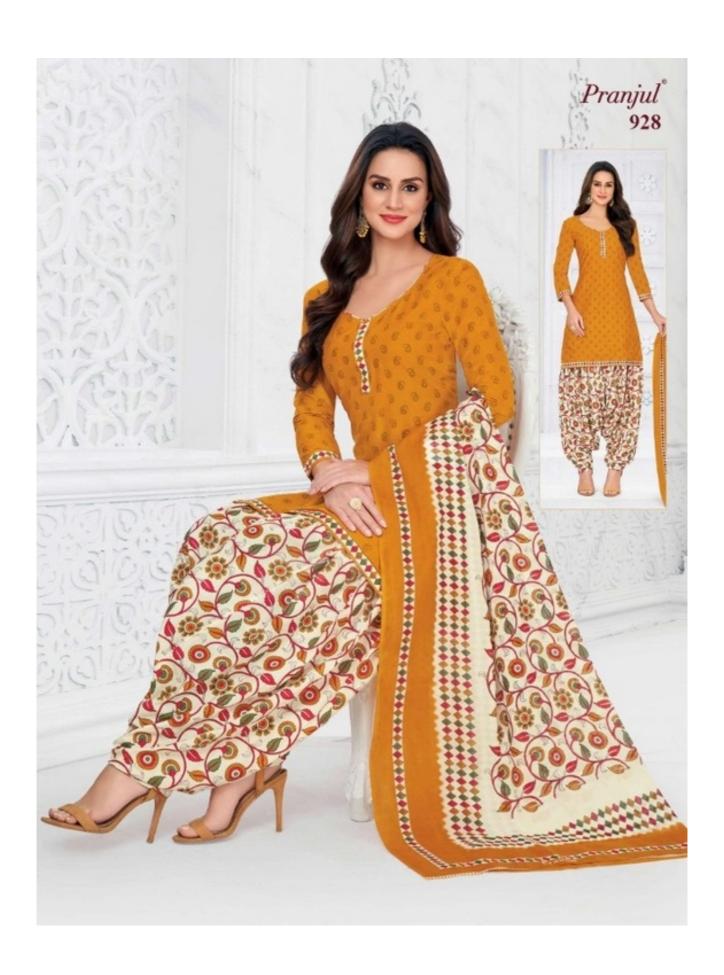

## **PRANJUL PRIYANKA VOL 9 - Dress Material**

No Of Pieces: 36 Pieces

**Brand: PRANJUL** 

Type: Unstitched Material /Only fabrics

**Top Fabric**: Pure Heavy Cotton Printed 2.00 meters approx

**Bottom Fabric**: Pure Heavy Cotton Printed 2.50 meters approx

**Dupatta Fabric**: Pure Cotton Mal Mal Printed 2.25 meters approx

Packing: Hanger

Occasions: Work formal

Season: All seasons

Weight: 28 KG