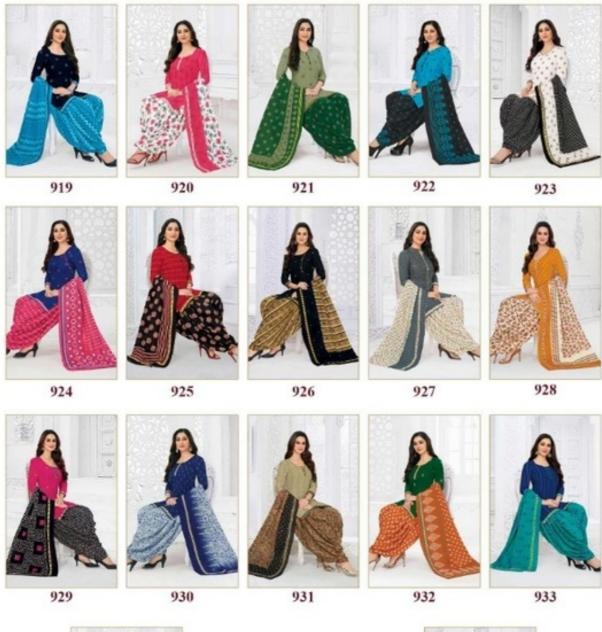

## **PRANJUL PRIYANKA VOL 9 - Dress Material**

No Of Pieces: 36 Pieces

**Brand: PRANJUL** 

Type: Unstitched Material /Only fabrics

**Top Fabric**: Pure Heavy Cotton Printed 2.00 meters approx

**Bottom Fabric**: Pure Heavy Cotton Printed 2.50 meters approx

**Dupatta Fabric**: Pure Cotton Mal Mal Printed 2.25 meters approx

Packing: Hanger

Occasions: Work formal

Season: All seasons

Weight: 28 KG