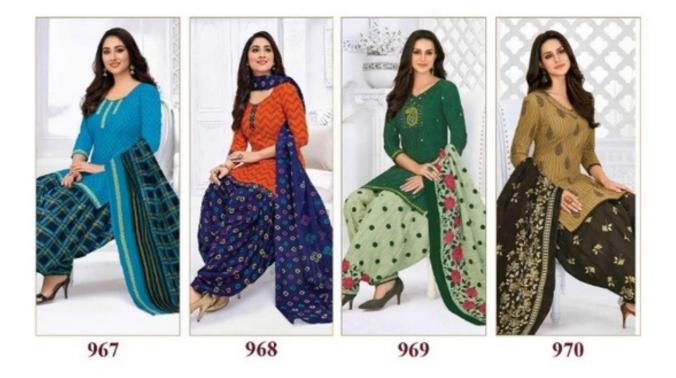

## **PRANJUL PRIYANKA VOL 9 - Dress Material**

No Of Pieces: 36 Pieces

**Brand: PRANJUL** 

Type: Unstitched Material /Only fabrics

**Top Fabric**: Pure Heavy Cotton Printed 2.00 meters approx

**Bottom Fabric**: Pure Heavy Cotton Printed 2.50 meters approx

**Dupatta Fabric**: Pure Cotton Mal Mal Printed 2.25 meters approx

Packing: Hanger

Occasions: Work formal

Season: All seasons

Weight: 28 KG

## PREMIUM COLLECTION

954

Pranjul<sup>®</sup>
Priyanka<sup>®</sup>
(Patiyala Special)

969 Premium Collection

## Pranjul<sup>®</sup> Priyanka<sup>®</sup> (Patiyala Special)

970 Premium Collection