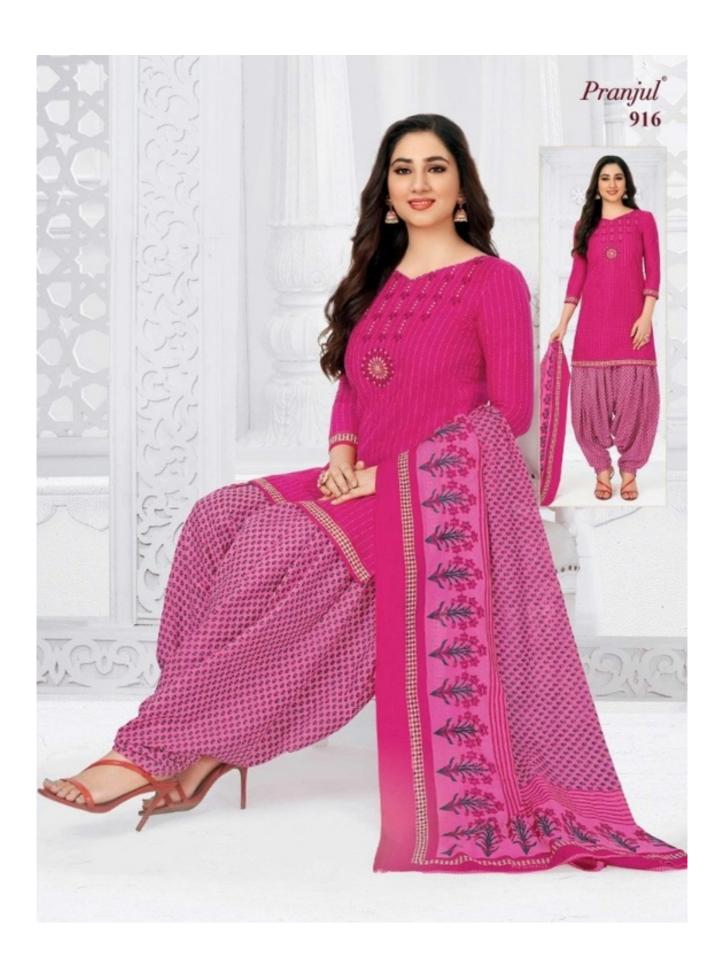

## **PRANJUL PRIYANKA VOL 9 - Dress Material**

No Of Pieces: 36 Pieces

**Brand: PRANJUL** 

Type: Unstitched Material /Only fabrics

**Top Fabric**: Pure Heavy Cotton Printed 2.00 meters approx

**Bottom Fabric**: Pure Heavy Cotton Printed 2.50 meters approx

**Dupatta Fabric**: Pure Cotton Mal Mal Printed 2.25 meters approx

Packing: Hanger

Occasions: Work formal

Season: All seasons

Weight: 28 KG

















## PREMIUM COLLECTION







954



















Pranjul<sup>®</sup>
Priyanka<sup>®</sup>
(Patiyala Special)













969 Premium Collection

## Pranjul<sup>®</sup> Priyanka<sup>®</sup> (Patiyala Special)



970 Premium Collection

















## PREMIUM COLLECTION

















## PREMIUM COLLECTION











## PREMIUM COLLECTION