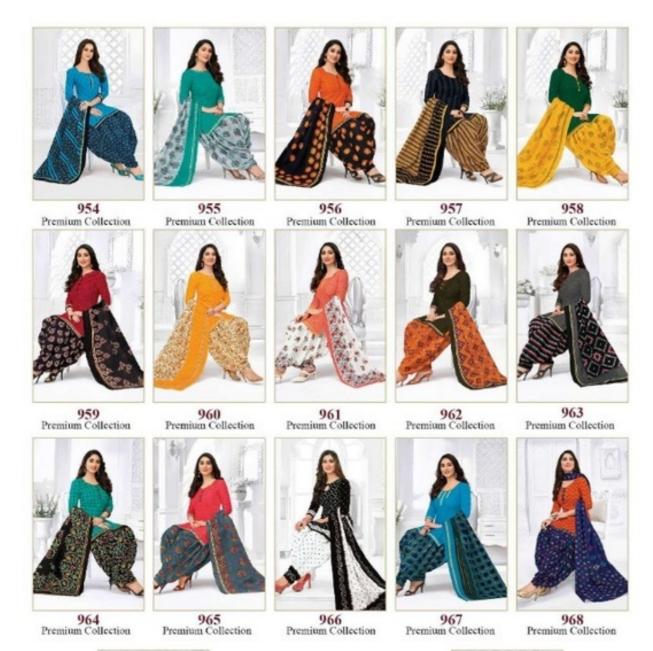

## **PRANJUL PRIYANKA VOL 9 - Dress Material**

No Of Pieces: 36 Pieces

**Brand: PRANJUL** 

Type: Unstitched Material /Only fabrics

**Top Fabric**: Pure Heavy Cotton Printed 2.00 meters approx

**Bottom Fabric**: Pure Heavy Cotton Printed 2.50 meters approx

**Dupatta Fabric**: Pure Cotton Mal Mal Printed 2.25 meters approx

Packing: Hanger

Occasions: Work formal

Season: All seasons

Weight: 28 KG

## PREMIUM COLLECTION

954

Pranjul<sup>®</sup>
Priyanka<sup>®</sup>
(Patiyala Special)

969 Premium Collection