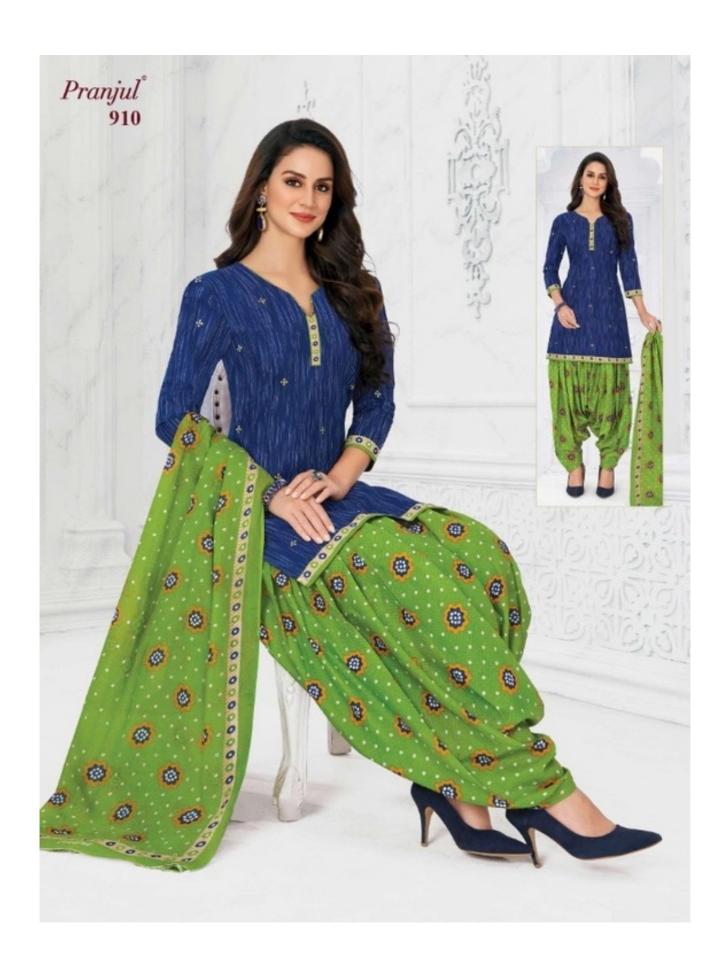

## **PRANJUL PRIYANKA VOL 9 - Dress Material**

No Of Pieces: 36 Pieces

**Brand: PRANJUL** 

Type: Unstitched Material /Only fabrics

**Top Fabric**: Pure Heavy Cotton Printed 2.00 meters approx

**Bottom Fabric**: Pure Heavy Cotton Printed 2.50 meters approx

**Dupatta Fabric**: Pure Cotton Mal Mal Printed 2.25 meters approx

Packing: Hanger

Occasions: Work formal

Season: All seasons

Weight: 28 KG

## PREMIUM COLLECTION

954

Pranjul<sup>®</sup>
Priyanka<sup>®</sup>
(Patiyala Special)

969 Premium Collection