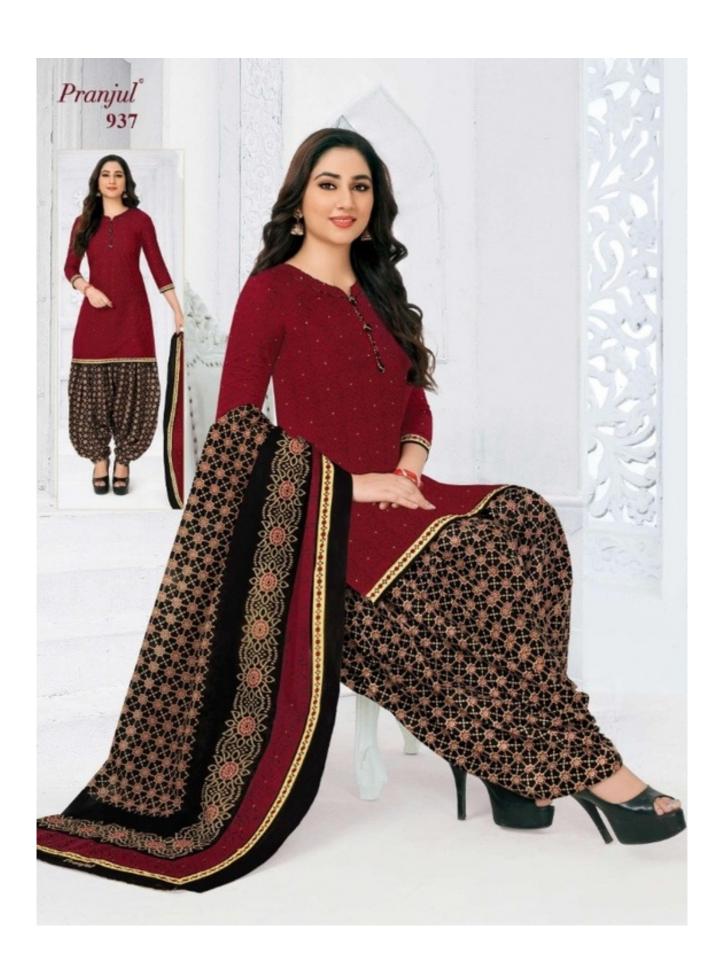

## **PRANJUL PRIYANKA VOL 9 - Dress Material**

No Of Pieces: 36 Pieces

**Brand: PRANJUL** 

Type: Unstitched Material /Only fabrics

**Top Fabric**: Pure Heavy Cotton Printed 2.00 meters approx

**Bottom Fabric**: Pure Heavy Cotton Printed 2.50 meters approx

**Dupatta Fabric**: Pure Cotton Mal Mal Printed 2.25 meters approx

Packing: Hanger

Occasions: Work formal

Season: All seasons

Weight: 28 KG