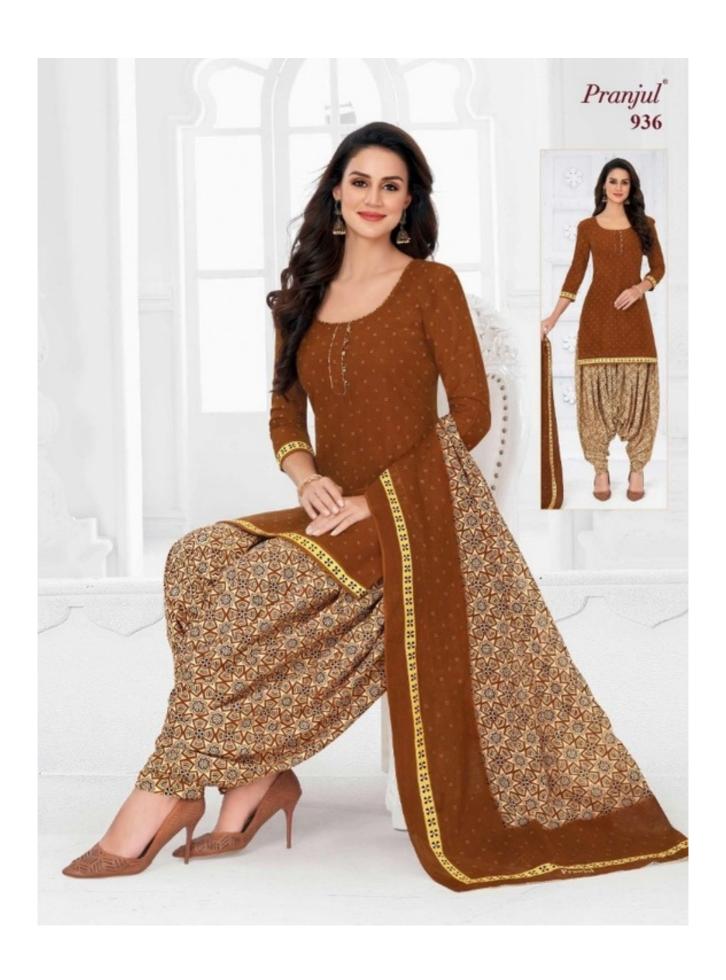

## **PRANJUL PRIYANKA VOL 9 - Dress Material**

No Of Pieces: 36 Pieces

**Brand: PRANJUL** 

Type: Unstitched Material /Only fabrics

**Top Fabric**: Pure Heavy Cotton Printed 2.00 meters approx

**Bottom Fabric**: Pure Heavy Cotton Printed 2.50 meters approx

**Dupatta Fabric**: Pure Cotton Mal Mal Printed 2.25 meters approx

Packing: Hanger

Occasions: Work formal

Season: All seasons

Weight: 28 KG