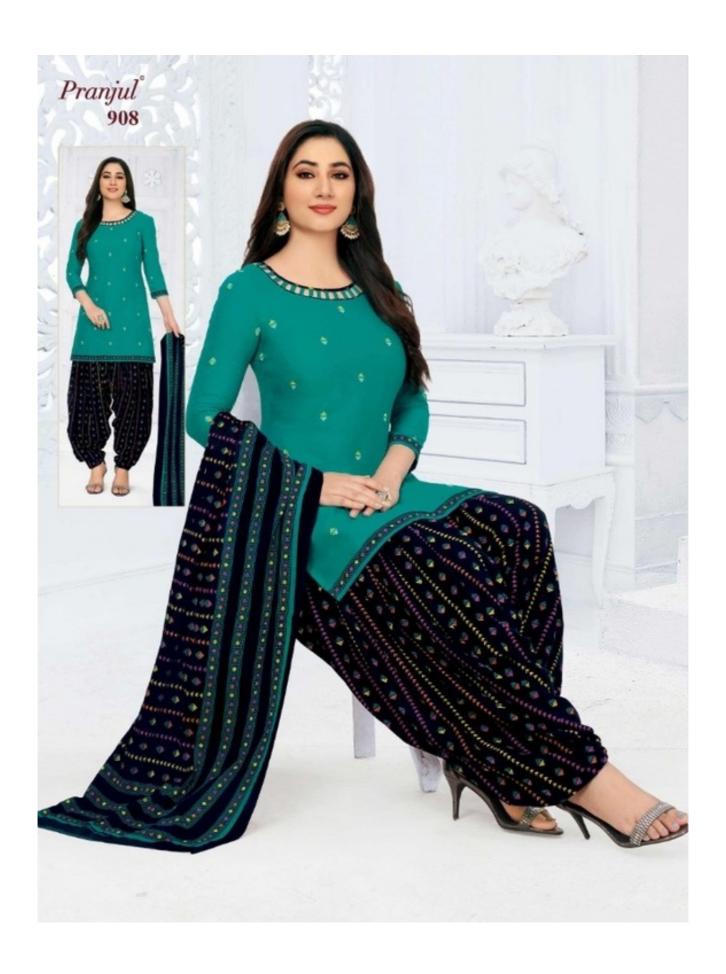

## **PRANJUL PRIYANKA VOL 9 - Dress Material**

No Of Pieces: 36 Pieces

**Brand: PRANJUL** 

Type: Unstitched Material /Only fabrics

**Top Fabric**: Pure Heavy Cotton Printed 2.00 meters approx

**Bottom Fabric**: Pure Heavy Cotton Printed 2.50 meters approx

**Dupatta Fabric**: Pure Cotton Mal Mal Printed 2.25 meters approx

Packing: Hanger

Occasions: Work formal

Season: All seasons

Weight: 28 KG