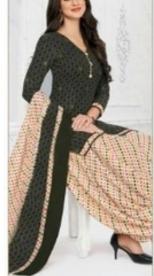

## **PRANJUL PRIYANKA VOL 9 - Dress Material**

No Of Pieces: 36 Pieces

**Brand: PRANJUL** 

Type: Unstitched Material /Only fabrics

**Top Fabric**: Pure Heavy Cotton Printed 2.00 meters approx

**Bottom Fabric**: Pure Heavy Cotton Printed 2.50 meters approx

**Dupatta Fabric**: Pure Cotton Mal Mal Printed 2.25 meters approx

Packing: Hanger

Occasions: Work formal

Season: All seasons

Weight: 28 KG