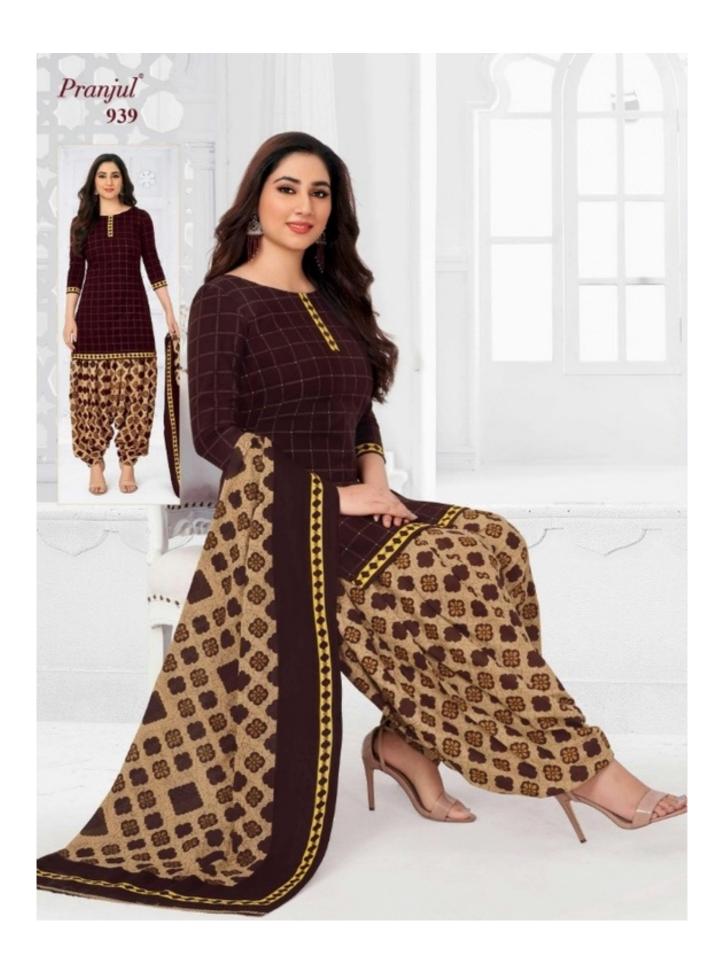

## **PRANJUL PRIYANKA VOL 9 - Dress Material**

No Of Pieces: 36 Pieces

**Brand: PRANJUL** 

Type: Unstitched Material /Only fabrics

**Top Fabric**: Pure Heavy Cotton Printed 2.00 meters approx

**Bottom Fabric**: Pure Heavy Cotton Printed 2.50 meters approx

**Dupatta Fabric**: Pure Cotton Mal Mal Printed 2.25 meters approx

Packing: Hanger

Occasions: Work formal

Season: All seasons

Weight: 28 KG