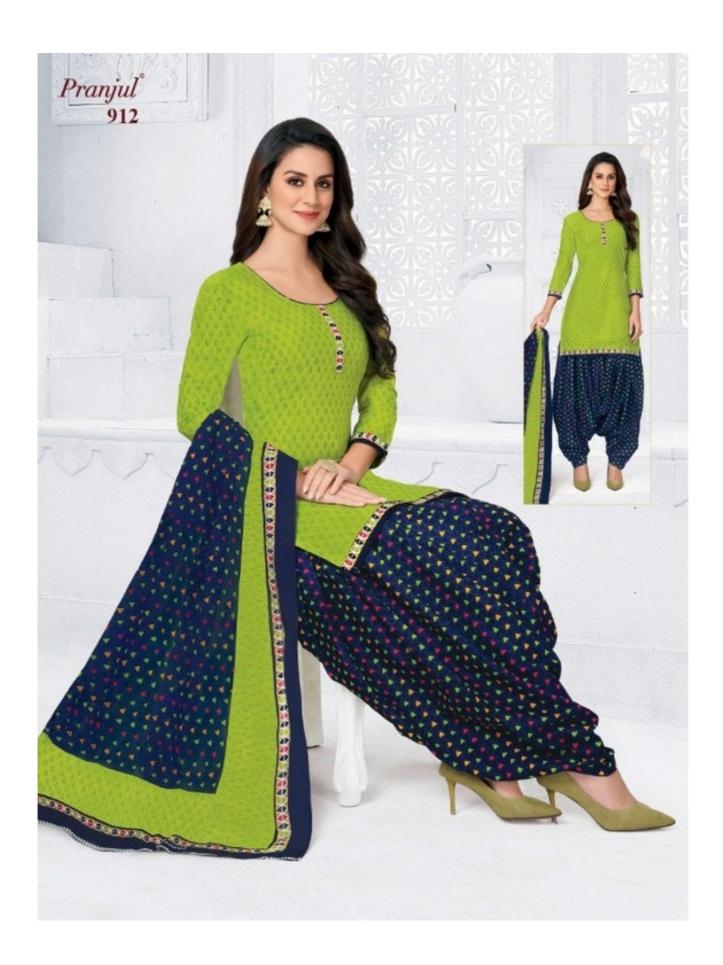

## **PRANJUL PRIYANKA VOL 9 - Dress Material**

No Of Pieces: 36 Pieces

**Brand: PRANJUL** 

Type: Unstitched Material /Only fabrics

**Top Fabric**: Pure Heavy Cotton Printed 2.00 meters approx

**Bottom Fabric**: Pure Heavy Cotton Printed 2.50 meters approx

**Dupatta Fabric**: Pure Cotton Mal Mal Printed 2.25 meters approx

Packing: Hanger

Occasions: Work formal

Season: All seasons

Weight: 28 KG

















## PREMIUM COLLECTION







954



















Pranjul<sup>®</sup>
Priyanka<sup>®</sup>
(Patiyala Special)













969 Premium Collection

## Pranjul<sup>®</sup> Priyanka<sup>®</sup> (Patiyala Special)



970 Premium Collection

















## PREMIUM COLLECTION

















## PREMIUM COLLECTION











## PREMIUM COLLECTION