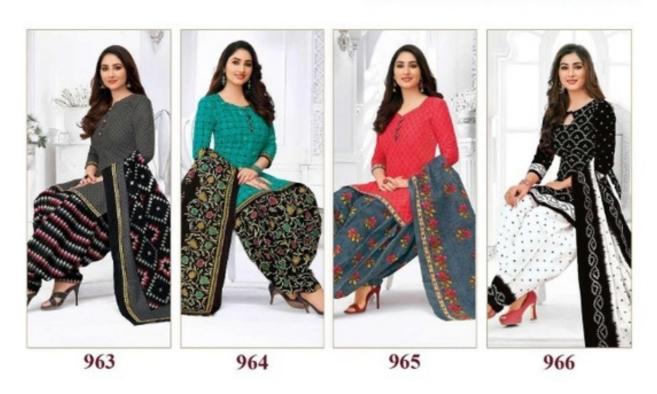

## **PRANJUL PRIYANKA VOL 9 - Dress Material**

No Of Pieces: 36 Pieces

**Brand: PRANJUL** 

Type: Unstitched Material /Only fabrics

**Top Fabric**: Pure Heavy Cotton Printed 2.00 meters approx

**Bottom Fabric**: Pure Heavy Cotton Printed 2.50 meters approx

**Dupatta Fabric**: Pure Cotton Mal Mal Printed 2.25 meters approx

Packing: Hanger

Occasions: Work formal

Season: All seasons

Weight: 28 KG