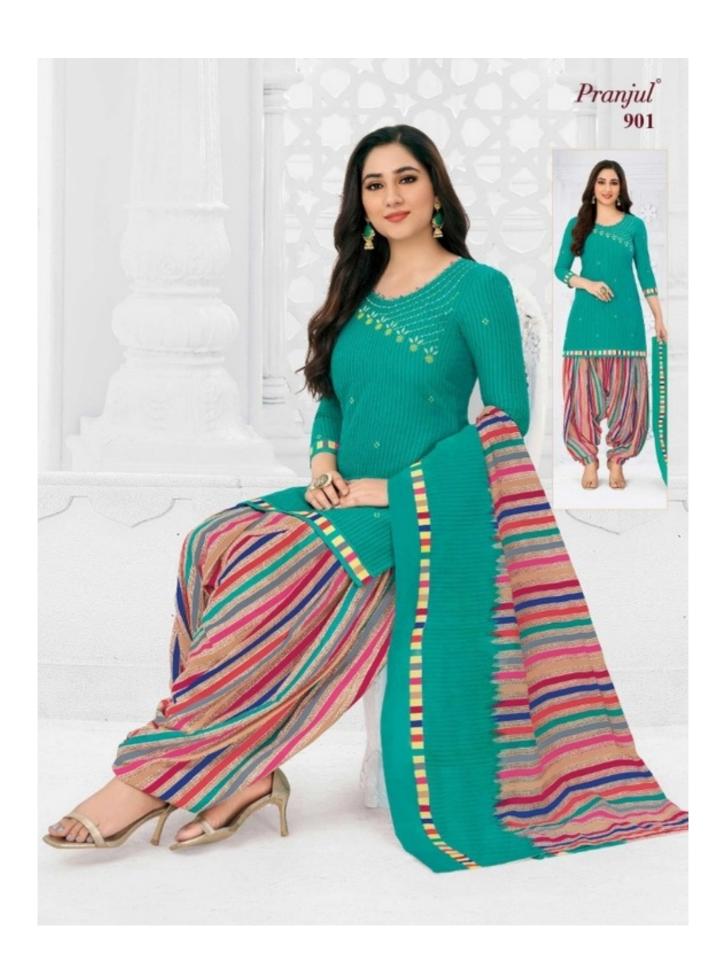

## **PRANJUL PRIYANKA VOL 9 - Dress Material**

No Of Pieces: 36 Pieces

**Brand: PRANJUL** 

Type: Unstitched Material /Only fabrics

**Top Fabric**: Pure Heavy Cotton Printed 2.00 meters approx

**Bottom Fabric**: Pure Heavy Cotton Printed 2.50 meters approx

**Dupatta Fabric**: Pure Cotton Mal Mal Printed 2.25 meters approx

Packing: Hanger

Occasions: Work formal

Season: All seasons

Weight: 28 KG

















## PREMIUM COLLECTION







954



















Pranjul<sup>®</sup>
Priyanka<sup>®</sup>
(Patiyala Special)













969 Premium Collection

## Pranjul<sup>®</sup> Priyanka<sup>®</sup> (Patiyala Special)



970 Premium Collection

















## PREMIUM COLLECTION

















## PREMIUM COLLECTION











## PREMIUM COLLECTION