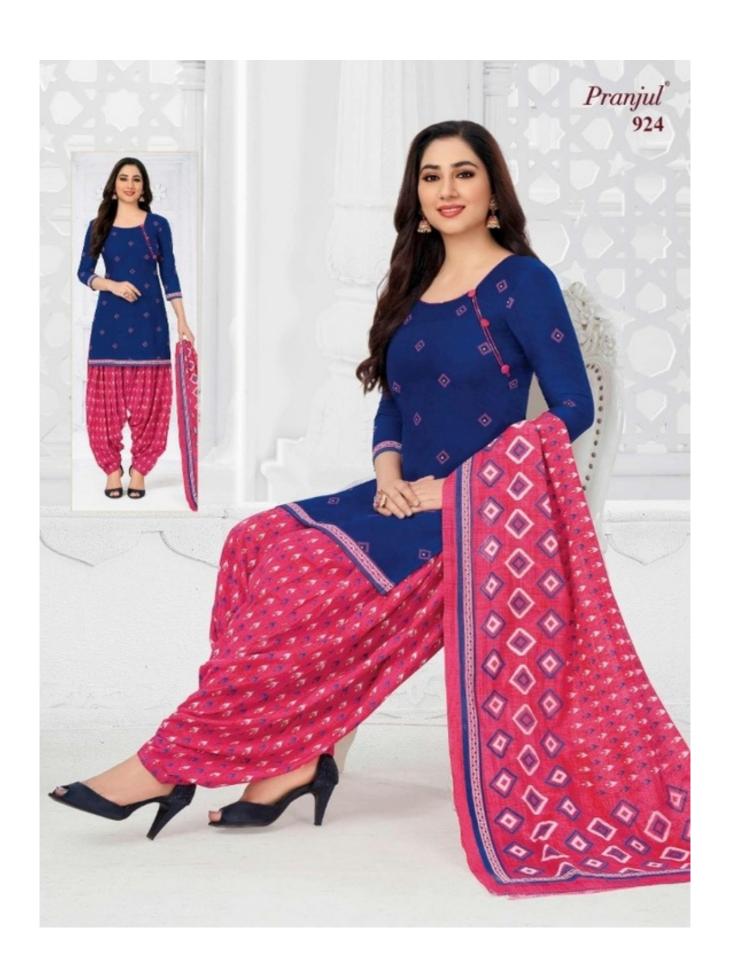

## **PRANJUL PRIYANKA VOL 9 - Dress Material**

No Of Pieces: 36 Pieces

**Brand: PRANJUL** 

Type: Unstitched Material /Only fabrics

**Top Fabric**: Pure Heavy Cotton Printed 2.00 meters approx

**Bottom Fabric**: Pure Heavy Cotton Printed 2.50 meters approx

**Dupatta Fabric**: Pure Cotton Mal Mal Printed 2.25 meters approx

Packing: Hanger

Occasions: Work formal

Season: All seasons

Weight: 28 KG