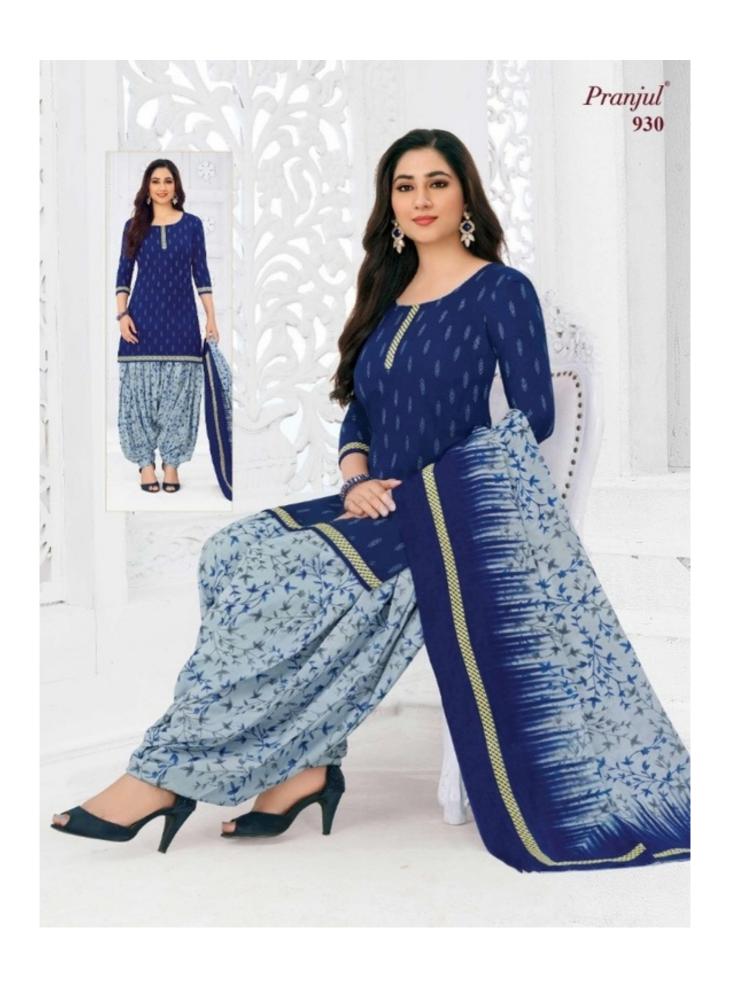

## **PRANJUL PRIYANKA VOL 9 - Dress Material**

No Of Pieces: 36 Pieces

**Brand: PRANJUL** 

Type: Unstitched Material /Only fabrics

**Top Fabric**: Pure Heavy Cotton Printed 2.00 meters approx

**Bottom Fabric**: Pure Heavy Cotton Printed 2.50 meters approx

**Dupatta Fabric**: Pure Cotton Mal Mal Printed 2.25 meters approx

Packing: Hanger

Occasions: Work formal

Season: All seasons

Weight: 28 KG