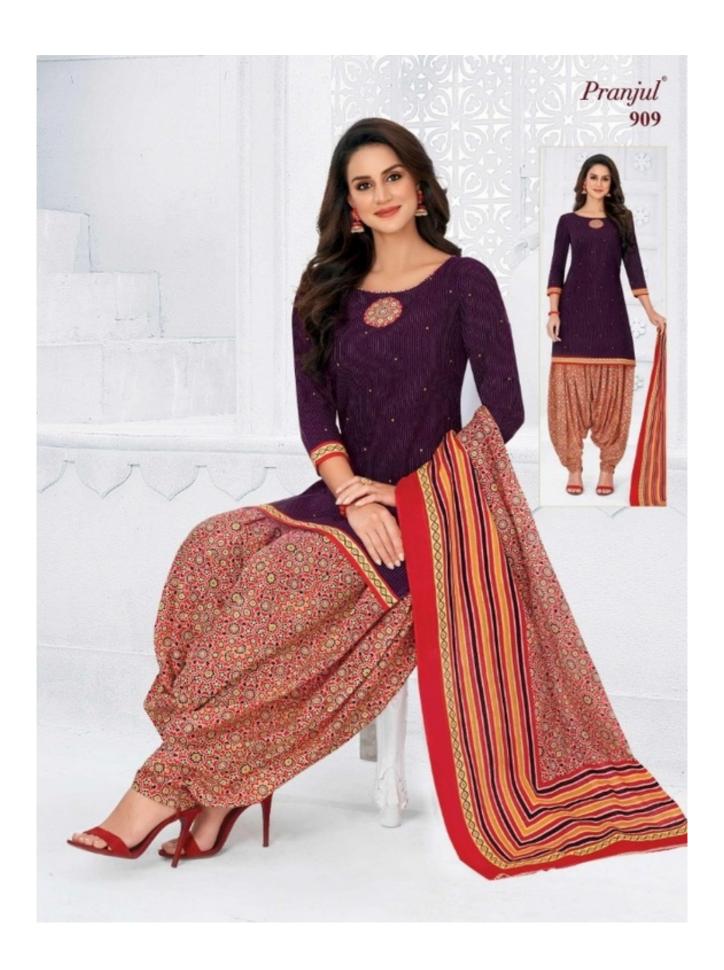

## **PRANJUL PRIYANKA VOL 9 - Dress Material**

No Of Pieces: 36 Pieces

**Brand: PRANJUL** 

Type: Unstitched Material /Only fabrics

**Top Fabric**: Pure Heavy Cotton Printed 2.00 meters approx

**Bottom Fabric**: Pure Heavy Cotton Printed 2.50 meters approx

**Dupatta Fabric**: Pure Cotton Mal Mal Printed 2.25 meters approx

Packing: Hanger

Occasions: Work formal

Season: All seasons

Weight: 28 KG