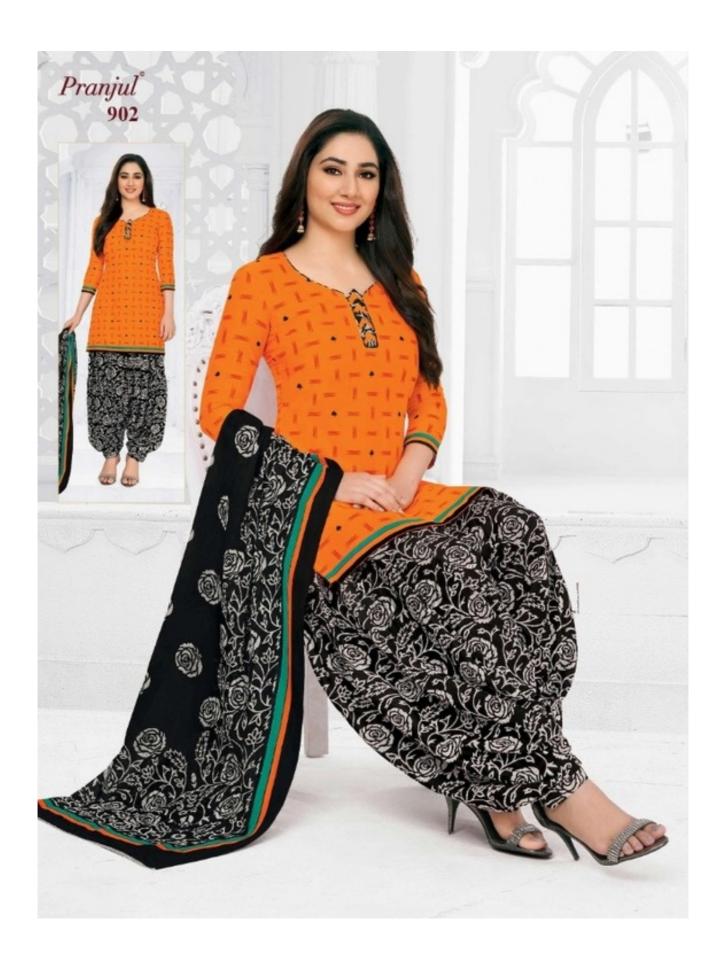

## **PRANJUL PRIYANKA VOL 9 - Dress Material**

No Of Pieces: 36 Pieces

**Brand: PRANJUL** 

Type: Unstitched Material /Only fabrics

**Top Fabric**: Pure Heavy Cotton Printed 2.00 meters approx

**Bottom Fabric**: Pure Heavy Cotton Printed 2.50 meters approx

**Dupatta Fabric**: Pure Cotton Mal Mal Printed 2.25 meters approx

Packing: Hanger

Occasions: Work formal

Season: All seasons

Weight: 28 KG