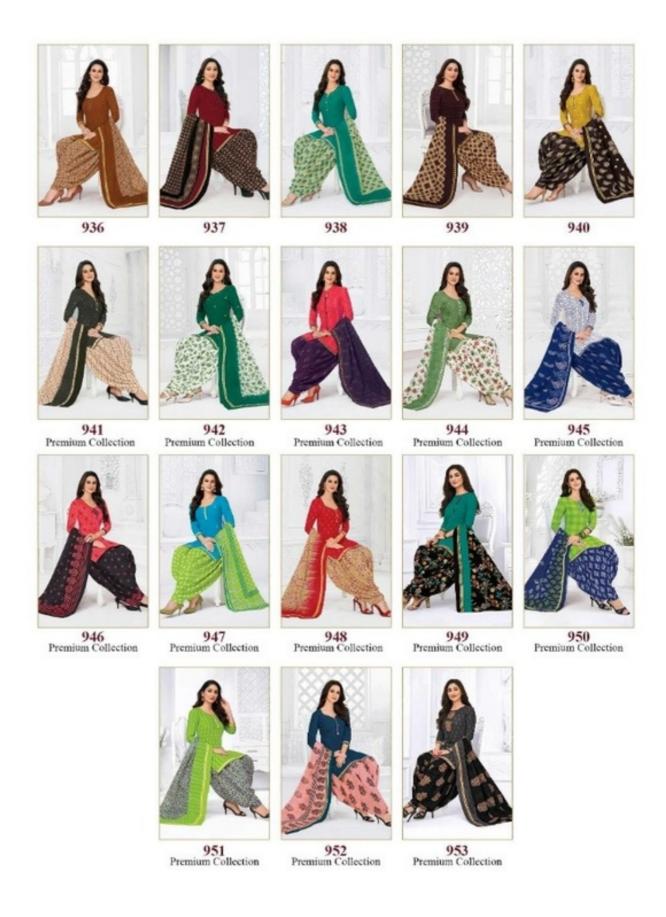

## **PRANJUL PRIYANKA VOL 9 - Dress Material**

No Of Pieces: 36 Pieces

**Brand: PRANJUL** 

Type: Unstitched Material /Only fabrics

**Top Fabric**: Pure Heavy Cotton Printed 2.00 meters approx

**Bottom Fabric**: Pure Heavy Cotton Printed 2.50 meters approx

**Dupatta Fabric**: Pure Cotton Mal Mal Printed 2.25 meters approx

Packing: Hanger

Occasions: Work formal

Season: All seasons

Weight: 28 KG