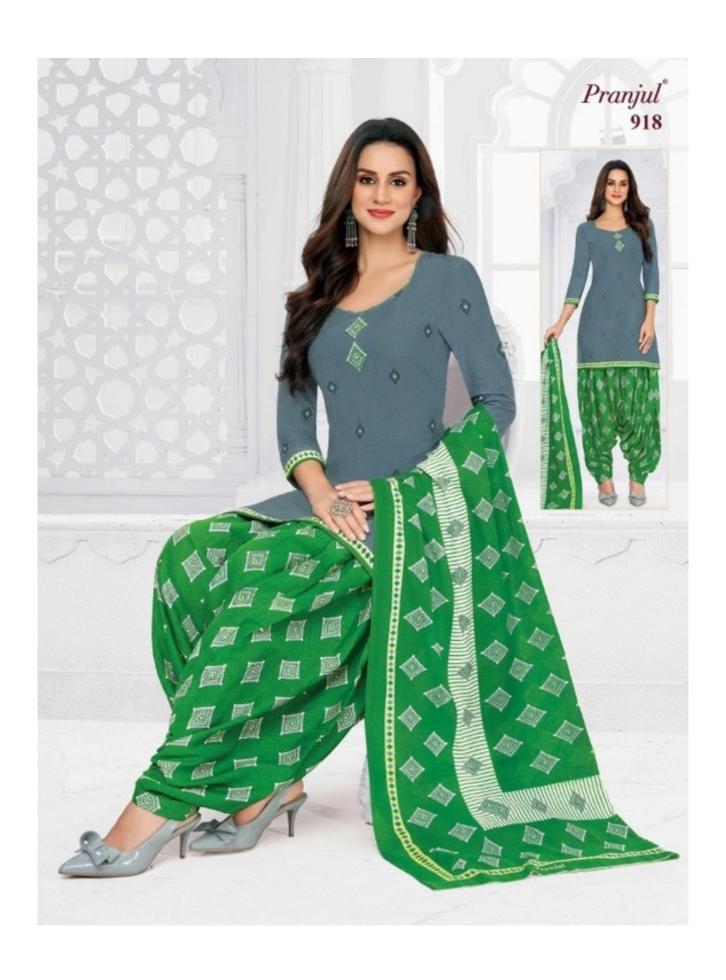

## **PRANJUL PRIYANKA VOL 9 - Dress Material**

No Of Pieces: 36 Pieces

**Brand: PRANJUL** 

Type: Unstitched Material /Only fabrics

**Top Fabric**: Pure Heavy Cotton Printed 2.00 meters approx

**Bottom Fabric**: Pure Heavy Cotton Printed 2.50 meters approx

**Dupatta Fabric**: Pure Cotton Mal Mal Printed 2.25 meters approx

Packing: Hanger

Occasions: Work formal

Season: All seasons

Weight: 28 KG