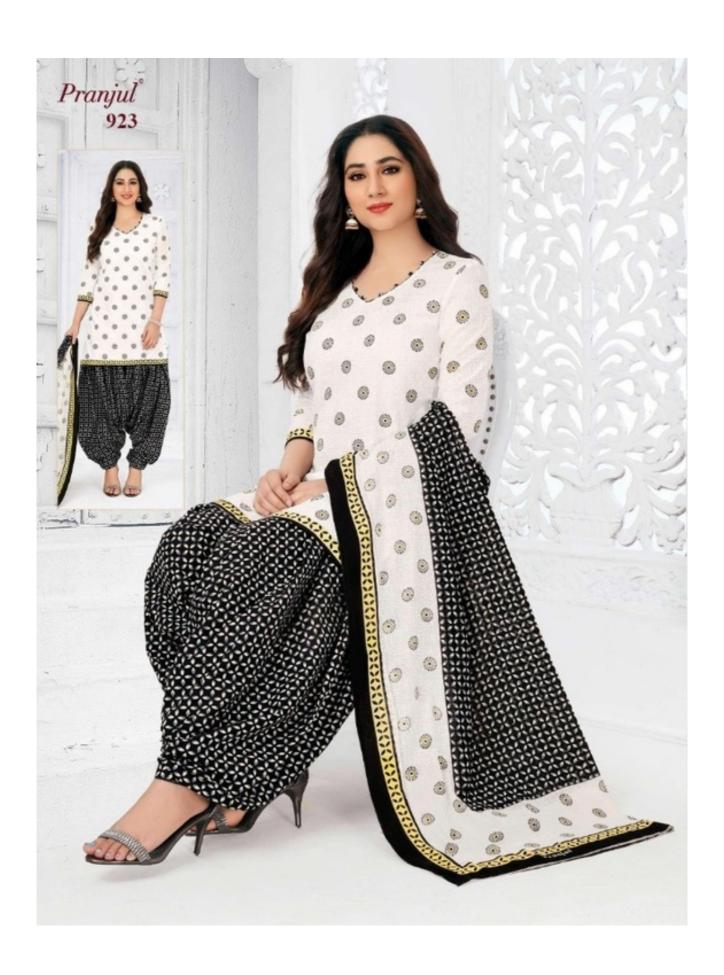

## **PRANJUL PRIYANKA VOL 9 - Dress Material**

No Of Pieces: 36 Pieces

**Brand: PRANJUL** 

Type: Unstitched Material /Only fabrics

**Top Fabric**: Pure Heavy Cotton Printed 2.00 meters approx

**Bottom Fabric**: Pure Heavy Cotton Printed 2.50 meters approx

**Dupatta Fabric**: Pure Cotton Mal Mal Printed 2.25 meters approx

Packing: Hanger

Occasions: Work formal

Season: All seasons

Weight: 28 KG