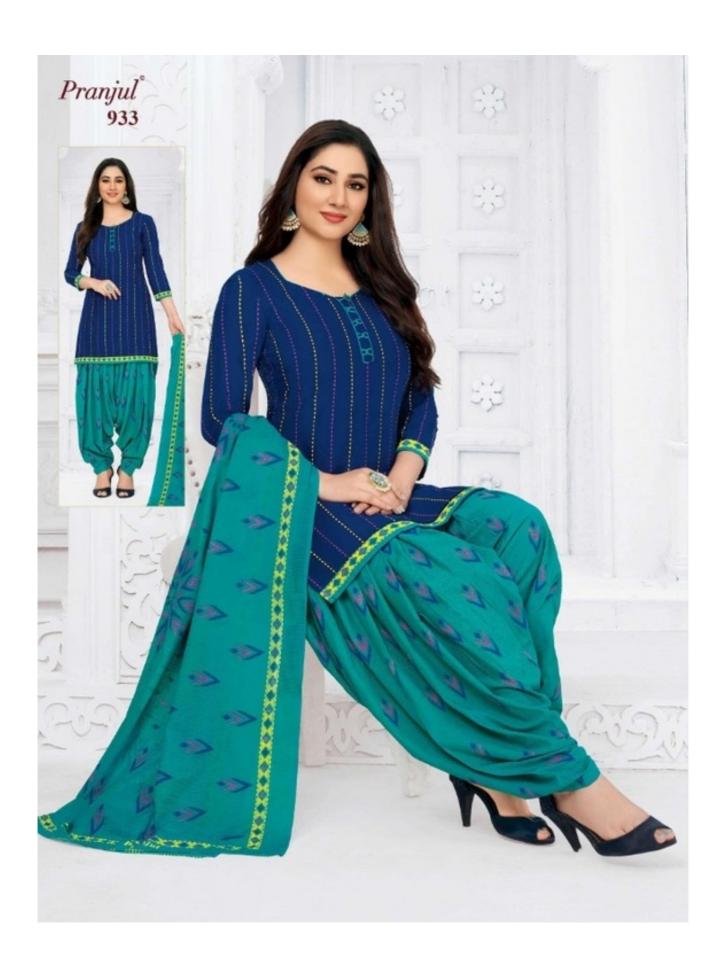

## **PRANJUL PRIYANKA VOL 9 - Dress Material**

No Of Pieces: 36 Pieces

**Brand: PRANJUL** 

Type: Unstitched Material /Only fabrics

**Top Fabric**: Pure Heavy Cotton Printed 2.00 meters approx

**Bottom Fabric**: Pure Heavy Cotton Printed 2.50 meters approx

**Dupatta Fabric**: Pure Cotton Mal Mal Printed 2.25 meters approx

Packing: Hanger

Occasions: Work formal

Season: All seasons

Weight: 28 KG