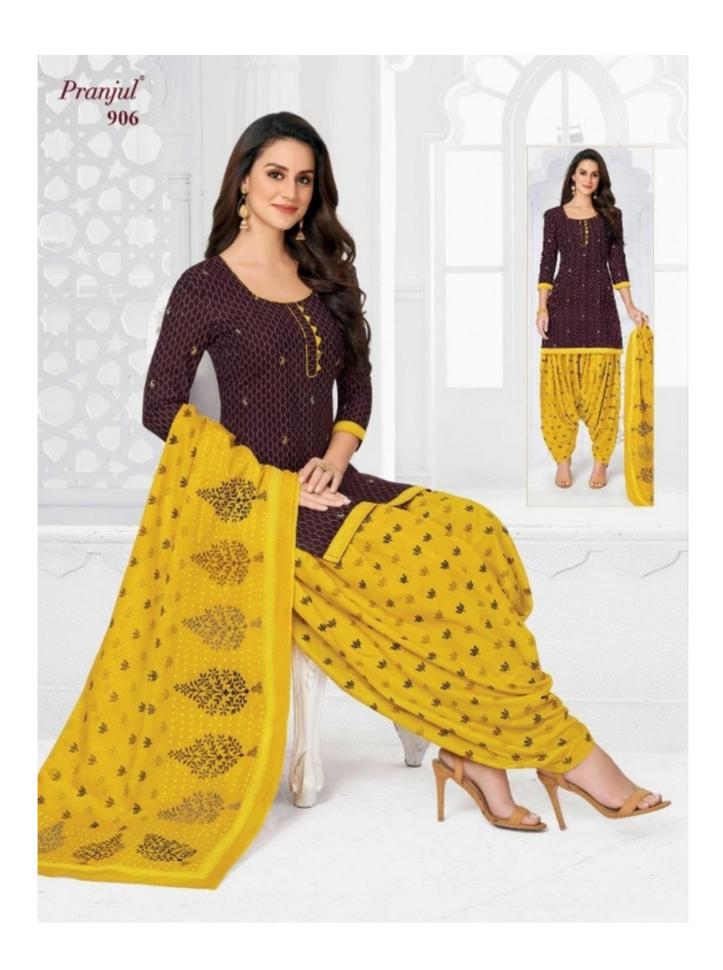

## **PRANJUL PRIYANKA VOL 9 - Dress Material**

No Of Pieces: 36 Pieces

**Brand: PRANJUL** 

Type: Unstitched Material /Only fabrics

**Top Fabric**: Pure Heavy Cotton Printed 2.00 meters approx

**Bottom Fabric**: Pure Heavy Cotton Printed 2.50 meters approx

**Dupatta Fabric**: Pure Cotton Mal Mal Printed 2.25 meters approx

Packing: Hanger

Occasions: Work formal

Season: All seasons

Weight: 28 KG