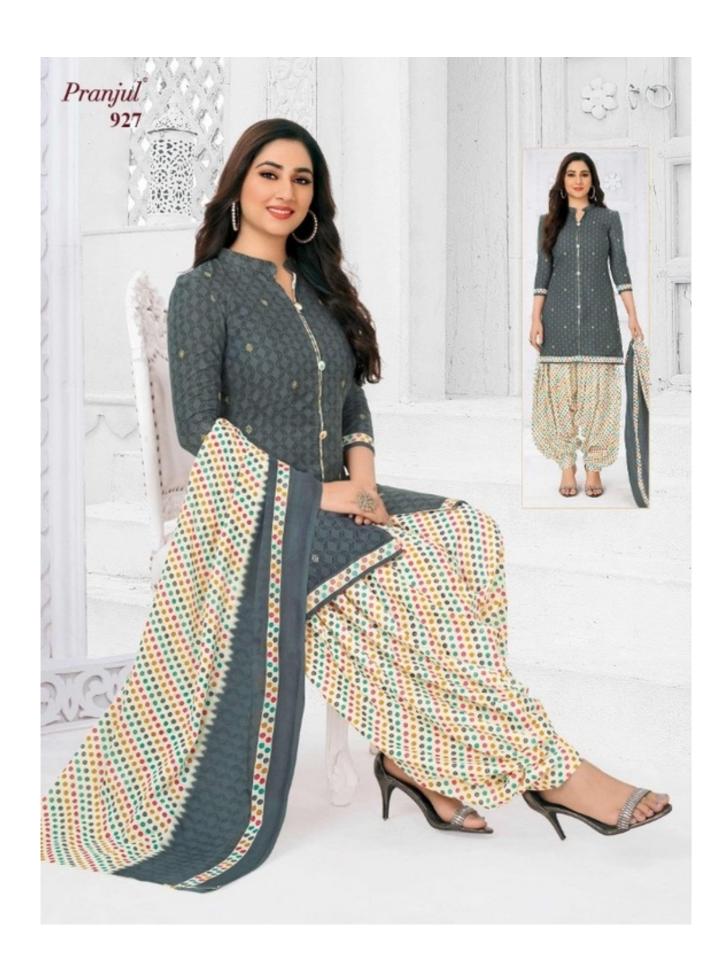

## **PRANJUL PRIYANKA VOL 9 - Dress Material**

No Of Pieces: 36 Pieces

**Brand: PRANJUL** 

Type: Unstitched Material /Only fabrics

**Top Fabric**: Pure Heavy Cotton Printed 2.00 meters approx

**Bottom Fabric**: Pure Heavy Cotton Printed 2.50 meters approx

**Dupatta Fabric**: Pure Cotton Mal Mal Printed 2.25 meters approx

Packing: Hanger

Occasions: Work formal

Season: All seasons

Weight: 28 KG