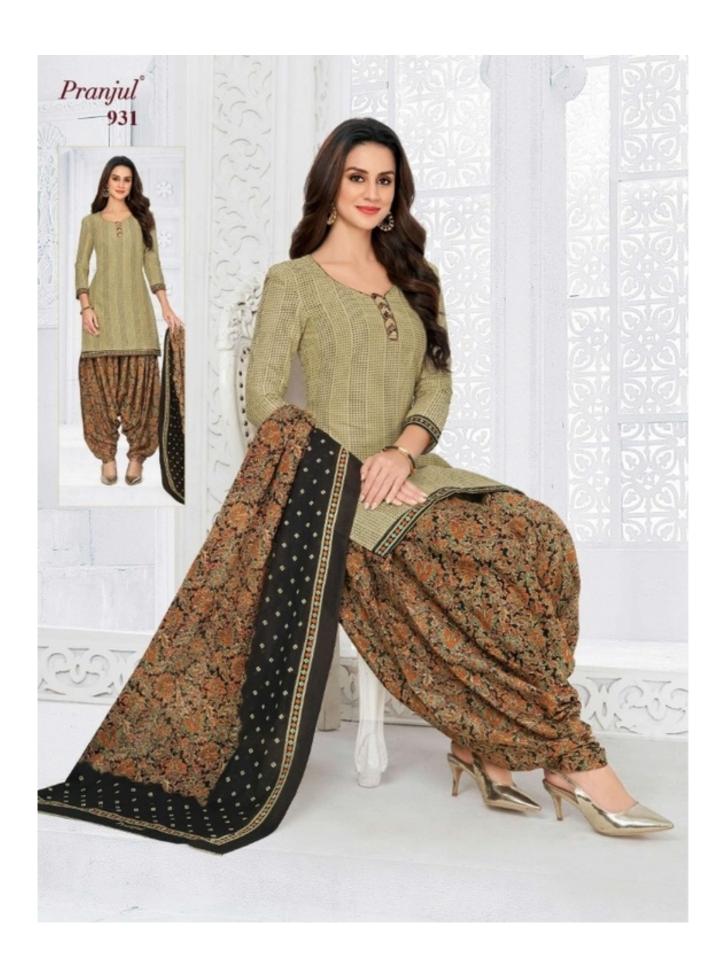

## **PRANJUL PRIYANKA VOL 9 - Dress Material**

No Of Pieces: 36 Pieces

**Brand: PRANJUL** 

Type: Unstitched Material /Only fabrics

**Top Fabric**: Pure Heavy Cotton Printed 2.00 meters approx

**Bottom Fabric**: Pure Heavy Cotton Printed 2.50 meters approx

**Dupatta Fabric**: Pure Cotton Mal Mal Printed 2.25 meters approx

Packing: Hanger

Occasions: Work formal

Season: All seasons

Weight: 28 KG