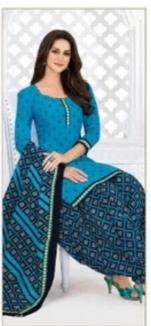

## **PRANJUL PRIYANKA VOL 9 - Dress Material**

No Of Pieces: 36 Pieces

**Brand: PRANJUL** 

Type: Unstitched Material /Only fabrics

**Top Fabric**: Pure Heavy Cotton Printed 2.00 meters approx

**Bottom Fabric**: Pure Heavy Cotton Printed 2.50 meters approx

**Dupatta Fabric**: Pure Cotton Mal Mal Printed 2.25 meters approx

Packing: Hanger

Occasions: Work formal

Season: All seasons

Weight: 28 KG

## PREMIUM COLLECTION

954

Pranjul<sup>®</sup>
Priyanka<sup>®</sup>
(Patiyala Special)

969 Premium Collection