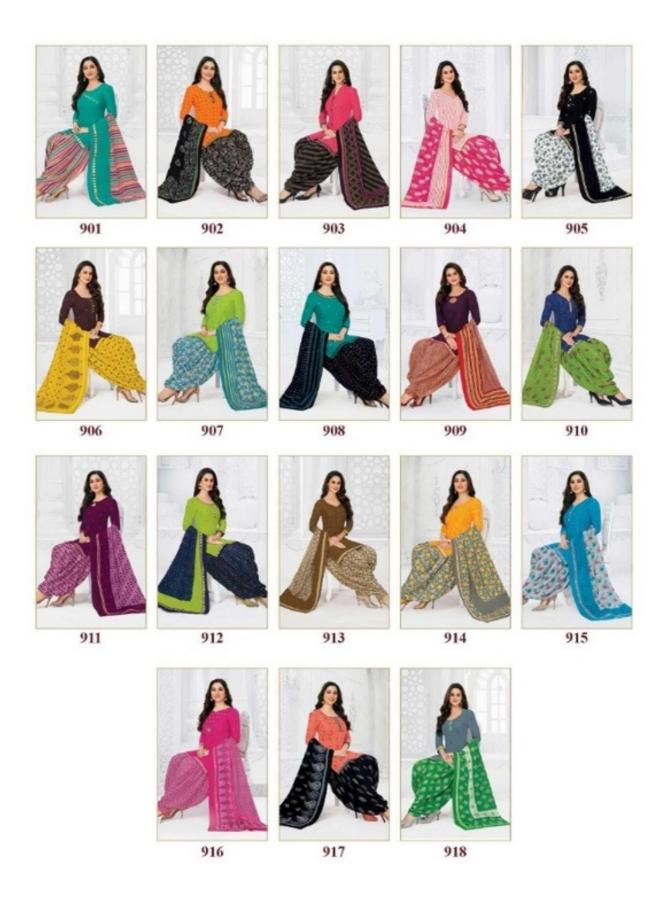

## **PRANJUL PRIYANKA VOL 9 - Dress Material**

No Of Pieces: 36 Pieces

**Brand: PRANJUL** 

Type: Unstitched Material /Only fabrics

**Top Fabric**: Pure Heavy Cotton Printed 2.00 meters approx

**Bottom Fabric**: Pure Heavy Cotton Printed 2.50 meters approx

**Dupatta Fabric**: Pure Cotton Mal Mal Printed 2.25 meters approx

Packing: Hanger

Occasions: Work formal

Season: All seasons

Weight: 28 KG

















## PREMIUM COLLECTION







954



















Pranjul<sup>®</sup>
Priyanka<sup>®</sup>
(Patiyala Special)













969 Premium Collection

## Pranjul<sup>®</sup> Priyanka<sup>®</sup> (Patiyala Special)



970 Premium Collection

















## PREMIUM COLLECTION

















## PREMIUM COLLECTION











## PREMIUM COLLECTION