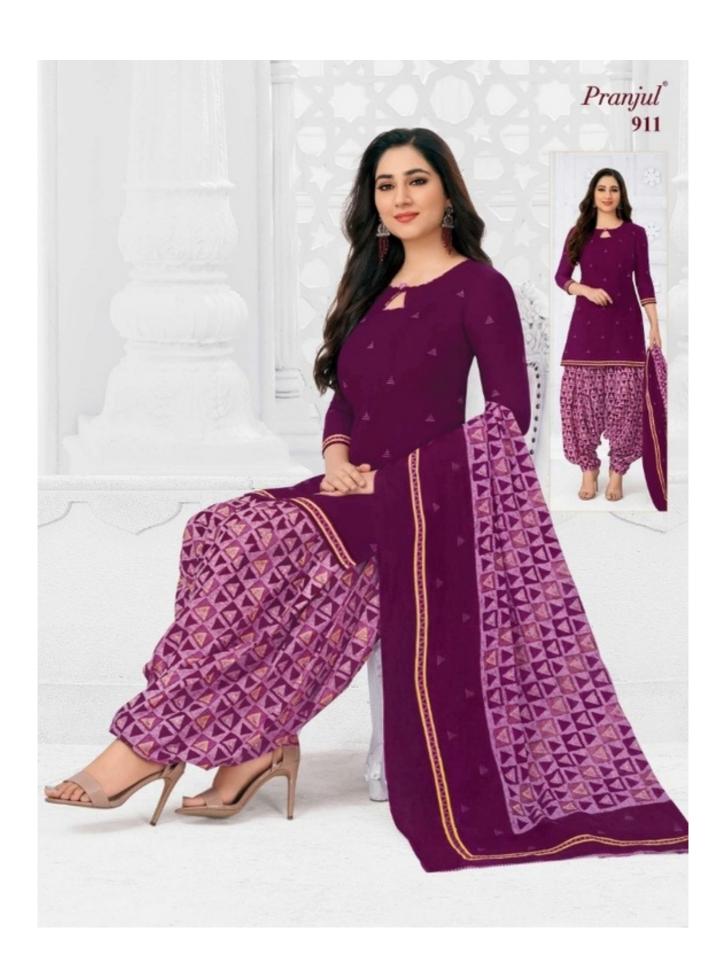

## **PRANJUL PRIYANKA VOL 9 - Dress Material**

No Of Pieces: 36 Pieces

**Brand: PRANJUL** 

Type: Unstitched Material /Only fabrics

**Top Fabric**: Pure Heavy Cotton Printed 2.00 meters approx

**Bottom Fabric**: Pure Heavy Cotton Printed 2.50 meters approx

**Dupatta Fabric**: Pure Cotton Mal Mal Printed 2.25 meters approx

Packing: Hanger

Occasions: Work formal

Season: All seasons

Weight: 28 KG

## Pranjul<sup>®</sup> Priyanka<sup>®</sup> (Patiyala Special)

970 Premium Collection