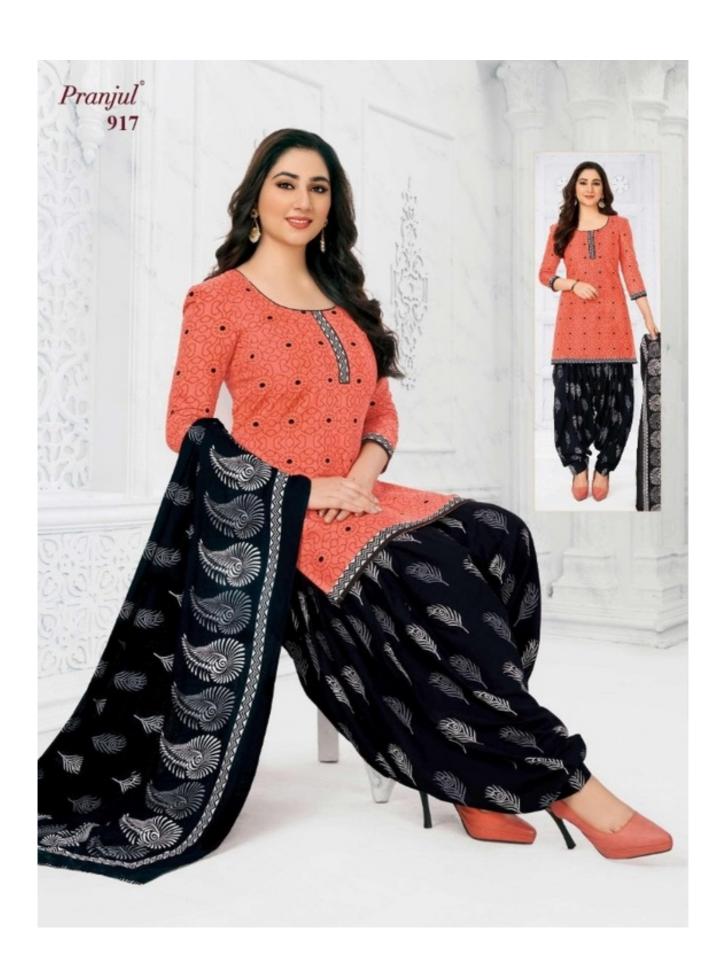

## **PRANJUL PRIYANKA VOL 9 - Dress Material**

No Of Pieces: 36 Pieces

**Brand: PRANJUL** 

Type: Unstitched Material /Only fabrics

**Top Fabric**: Pure Heavy Cotton Printed 2.00 meters approx

**Bottom Fabric**: Pure Heavy Cotton Printed 2.50 meters approx

**Dupatta Fabric**: Pure Cotton Mal Mal Printed 2.25 meters approx

Packing: Hanger

Occasions: Work formal

Season: All seasons

Weight: 28 KG