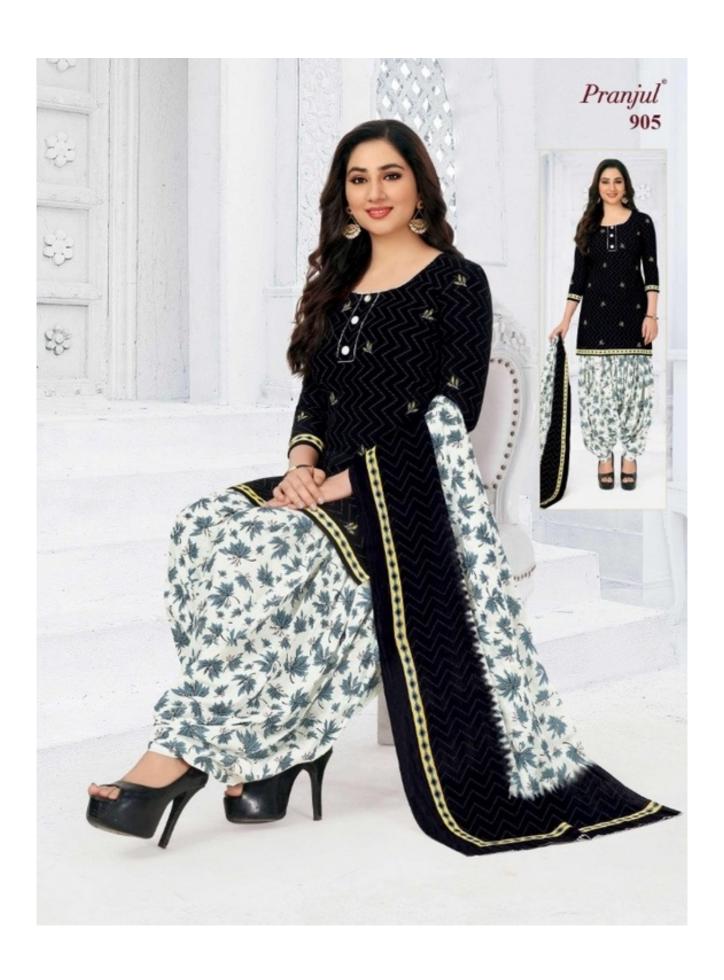

## **PRANJUL PRIYANKA VOL 9 - Dress Material**

No Of Pieces: 36 Pieces

**Brand: PRANJUL** 

Type: Unstitched Material /Only fabrics

**Top Fabric**: Pure Heavy Cotton Printed 2.00 meters approx

**Bottom Fabric**: Pure Heavy Cotton Printed 2.50 meters approx

**Dupatta Fabric**: Pure Cotton Mal Mal Printed 2.25 meters approx

Packing: Hanger

Occasions: Work formal

Season: All seasons

Weight: 28 KG