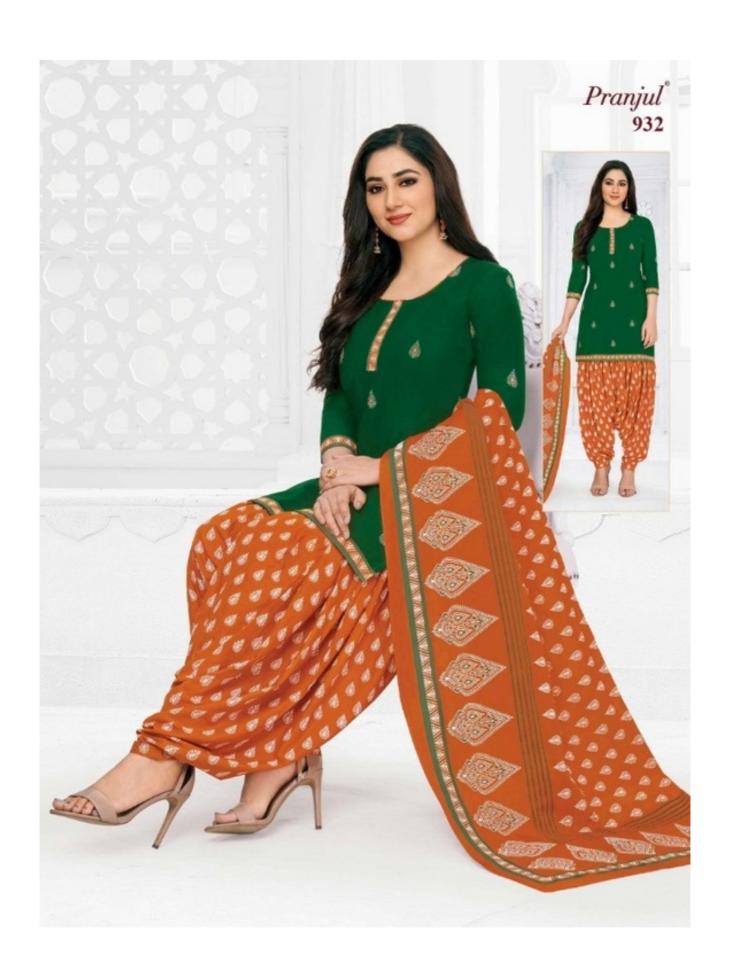

## **PRANJUL PRIYANKA VOL 9 - Dress Material**

No Of Pieces: 36 Pieces

**Brand: PRANJUL** 

Type: Unstitched Material /Only fabrics

**Top Fabric**: Pure Heavy Cotton Printed 2.00 meters approx

**Bottom Fabric**: Pure Heavy Cotton Printed 2.50 meters approx

**Dupatta Fabric**: Pure Cotton Mal Mal Printed 2.25 meters approx

Packing: Hanger

Occasions: Work formal

Season: All seasons

Weight: 28 KG

## PREMIUM COLLECTION