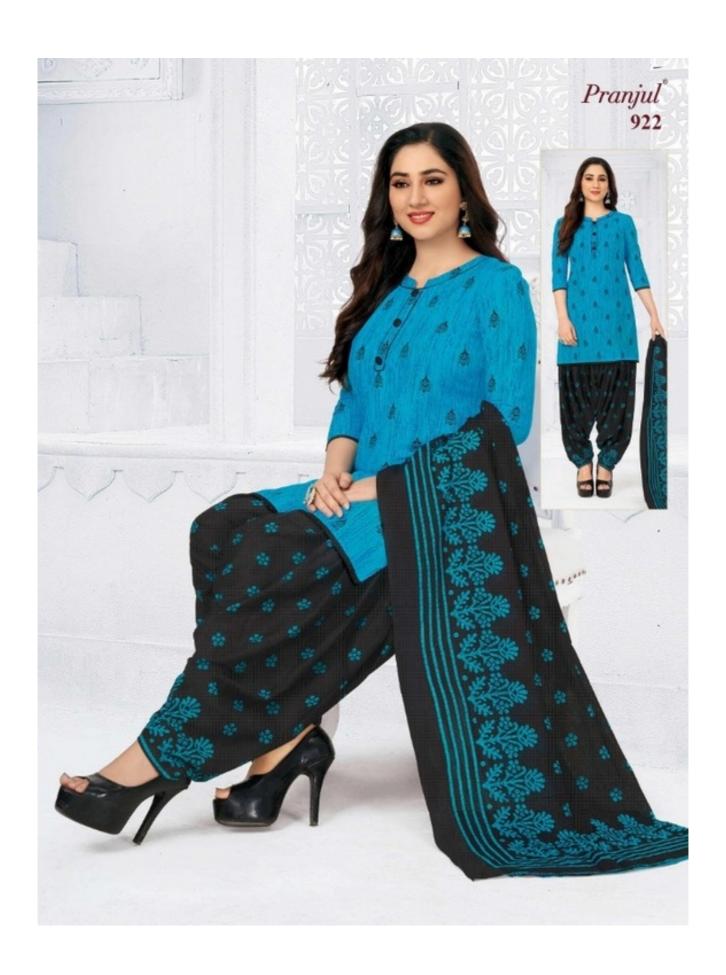

## **PRANJUL PRIYANKA VOL 9 - Dress Material**

No Of Pieces: 36 Pieces

**Brand: PRANJUL** 

Type: Unstitched Material /Only fabrics

**Top Fabric**: Pure Heavy Cotton Printed 2.00 meters approx

**Bottom Fabric**: Pure Heavy Cotton Printed 2.50 meters approx

**Dupatta Fabric**: Pure Cotton Mal Mal Printed 2.25 meters approx

Packing: Hanger

Occasions: Work formal

Season: All seasons

Weight: 28 KG