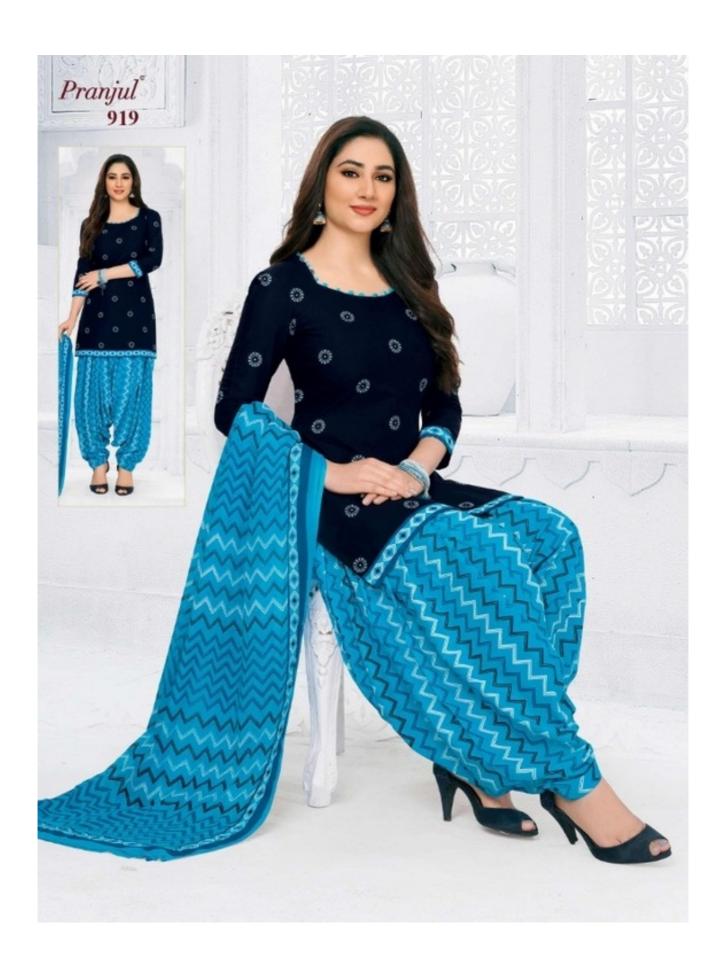

## **PRANJUL PRIYANKA VOL 9 - Dress Material**

No Of Pieces: 36 Pieces

**Brand: PRANJUL** 

Type: Unstitched Material /Only fabrics

**Top Fabric**: Pure Heavy Cotton Printed 2.00 meters approx

**Bottom Fabric**: Pure Heavy Cotton Printed 2.50 meters approx

**Dupatta Fabric**: Pure Cotton Mal Mal Printed 2.25 meters approx

Packing: Hanger

Occasions: Work formal

Season: All seasons

Weight: 28 KG