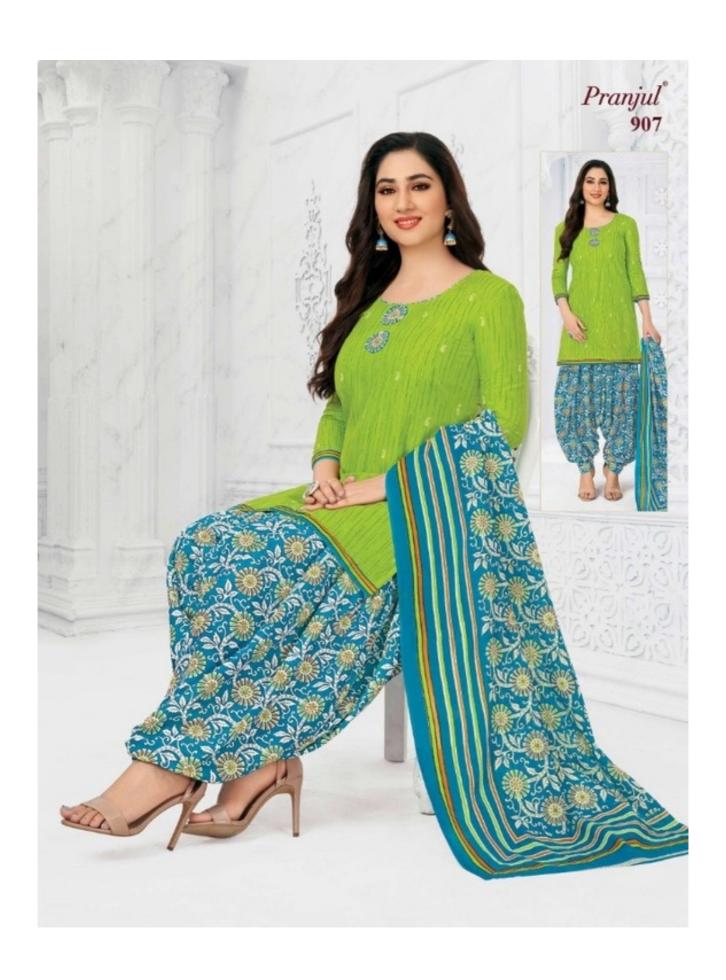

## **PRANJUL PRIYANKA VOL 9 - Dress Material**

No Of Pieces: 36 Pieces

**Brand: PRANJUL** 

Type: Unstitched Material /Only fabrics

**Top Fabric**: Pure Heavy Cotton Printed 2.00 meters approx

**Bottom Fabric**: Pure Heavy Cotton Printed 2.50 meters approx

**Dupatta Fabric**: Pure Cotton Mal Mal Printed 2.25 meters approx

Packing: Hanger

Occasions: Work formal

Season: All seasons

Weight: 28 KG