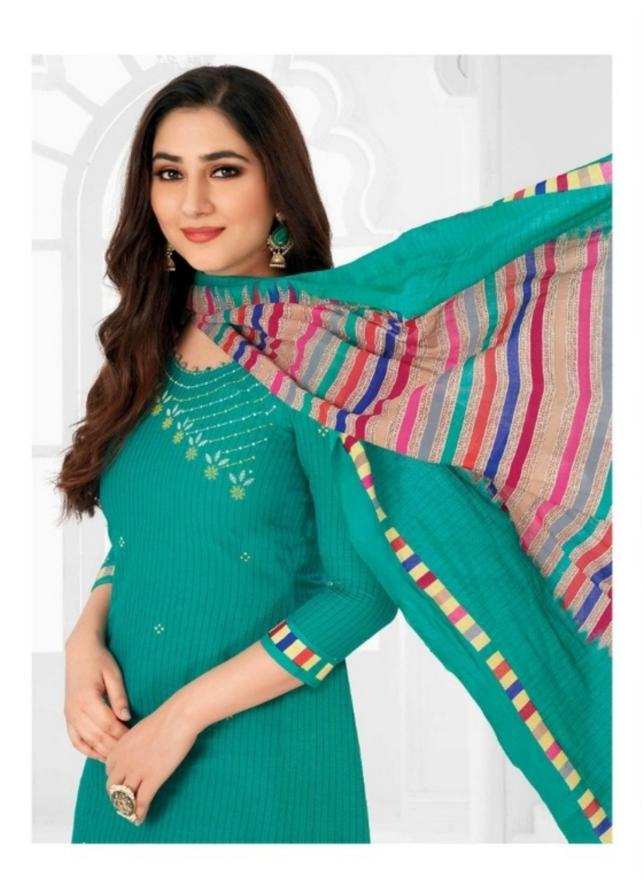

## **PRANJUL PRIYANKA VOL 9 - Dress Material**

No Of Pieces: 36 Pieces

**Brand: PRANJUL** 

Type: Unstitched Material /Only fabrics

**Top Fabric**: Pure Heavy Cotton Printed 2.00 meters approx

**Bottom Fabric**: Pure Heavy Cotton Printed 2.50 meters approx

**Dupatta Fabric**: Pure Cotton Mal Mal Printed 2.25 meters approx

Packing: Hanger

Occasions: Work formal

Season: All seasons

Weight: 28 KG

## PREMIUM COLLECTION