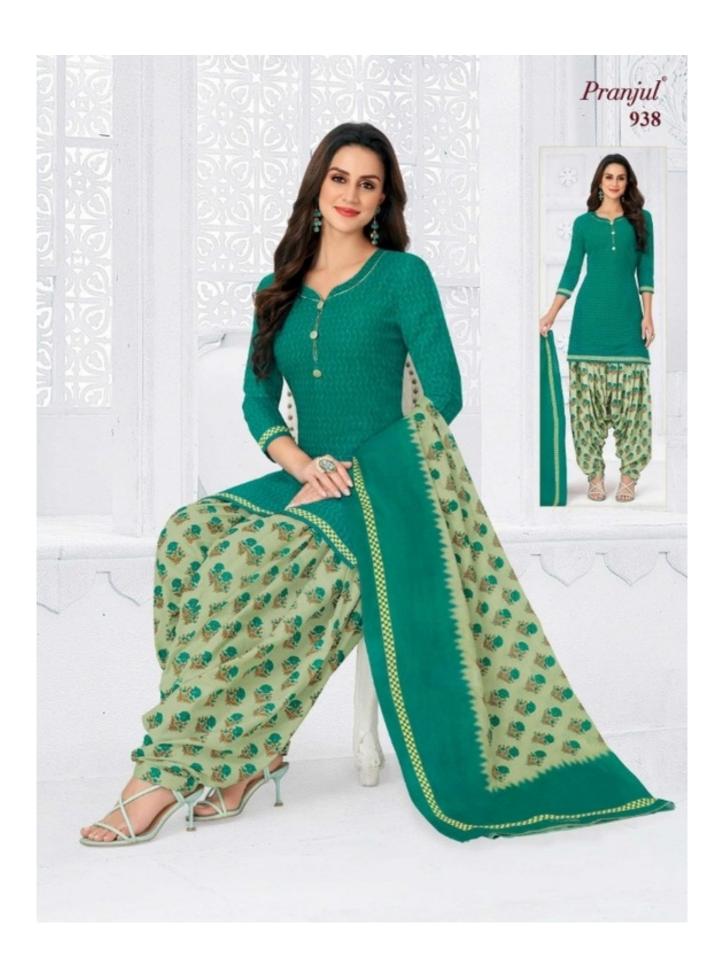

## **PRANJUL PRIYANKA VOL 9 - Dress Material**

No Of Pieces: 36 Pieces

**Brand: PRANJUL** 

Type: Unstitched Material /Only fabrics

**Top Fabric**: Pure Heavy Cotton Printed 2.00 meters approx

**Bottom Fabric**: Pure Heavy Cotton Printed 2.50 meters approx

**Dupatta Fabric**: Pure Cotton Mal Mal Printed 2.25 meters approx

Packing: Hanger

Occasions: Work formal

Season: All seasons

Weight: 28 KG