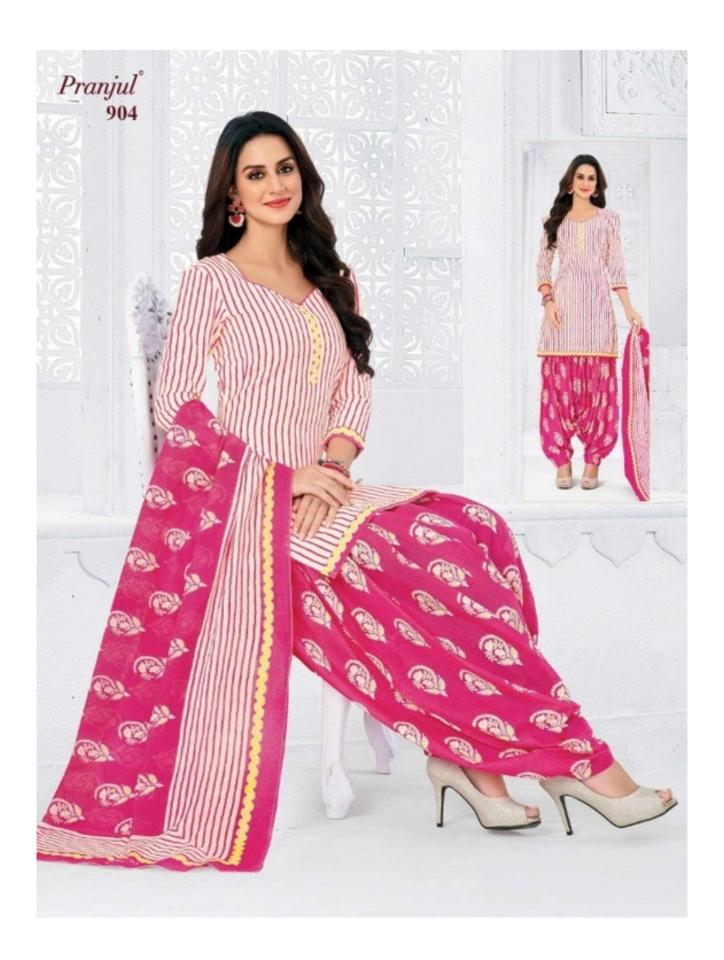

## **PRANJUL PRIYANKA VOL 9 - Dress Material**

No Of Pieces: 36 Pieces

**Brand: PRANJUL** 

Type: Unstitched Material /Only fabrics

**Top Fabric**: Pure Heavy Cotton Printed 2.00 meters approx

**Bottom Fabric**: Pure Heavy Cotton Printed 2.50 meters approx

**Dupatta Fabric**: Pure Cotton Mal Mal Printed 2.25 meters approx

Packing: Hanger

Occasions: Work formal

Season: All seasons

Weight: 28 KG