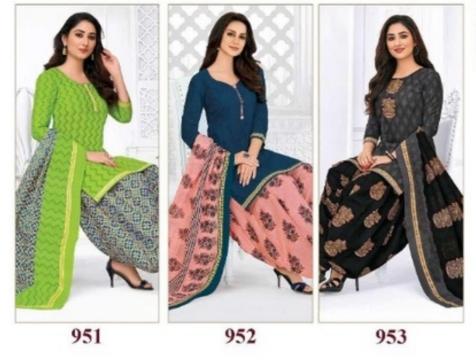

## **PRANJUL PRIYANKA VOL 9 - Dress Material**

No Of Pieces: 36 Pieces

**Brand: PRANJUL** 

Type: Unstitched Material /Only fabrics

**Top Fabric**: Pure Heavy Cotton Printed 2.00 meters approx

**Bottom Fabric**: Pure Heavy Cotton Printed 2.50 meters approx

**Dupatta Fabric**: Pure Cotton Mal Mal Printed 2.25 meters approx

Packing: Hanger

Occasions: Work formal

Season: All seasons

Weight: 28 KG

## PREMIUM COLLECTION

954

Pranjul<sup>®</sup>
Priyanka<sup>®</sup>
(Patiyala Special)

969 Premium Collection