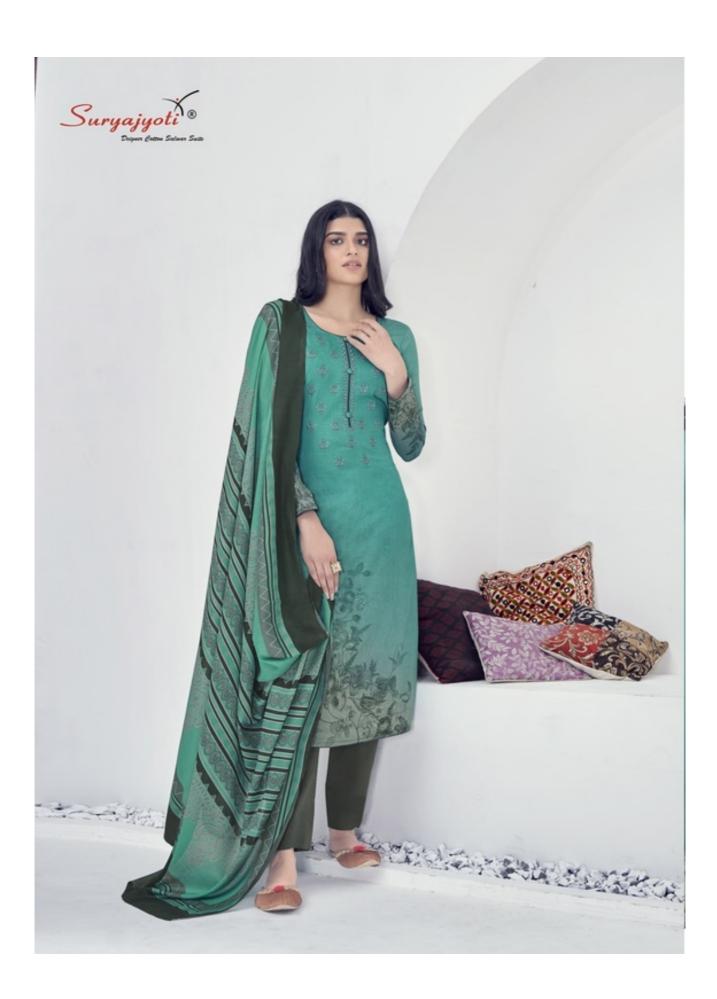

## **SURYAJYOTI SHADED VOL 4 - Dress Material**

No Of Pieces: 9 Pieces

**Brand: SURYAJYOTI** 

Type: Unstitched Material /Only fabrics

Top Fabric: Pure heavy jam satin cotton With Fancy Embroidery work 2.50 meters approx

Bottom Fabric: Pure Heavy Lawn Cotton dyed 2.50 meters approx

Dupatta Fabric: Pure Cotton Mal Mal printed 2.25 meters approx

Pattern: Neck Work
Season: All seasons

Packing: Single Pieces Pouch + 1 Leather Bag Catalgoue pack

Occasions: Ceremonial

Weight: 8 KG