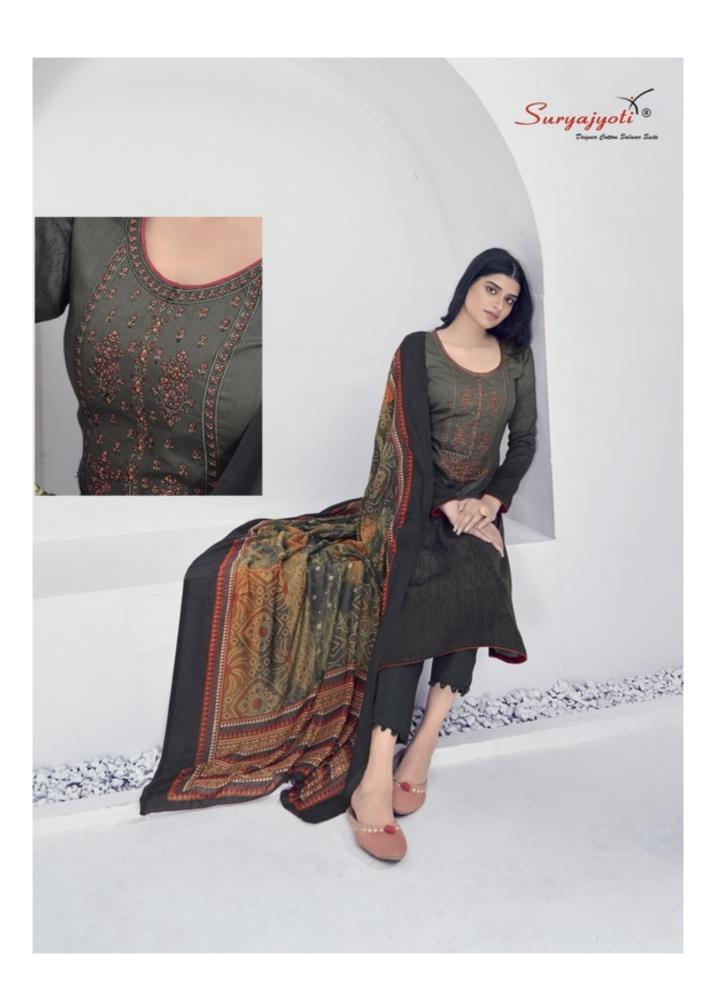

## **SURYAJYOTI SHADED VOL 4 - Dress Material**

No Of Pieces: 9 Pieces

**Brand: SURYAJYOTI** 

Type: Unstitched Material /Only fabrics

Top Fabric: Pure heavy jam satin cotton With Fancy Embroidery work 2.50 meters approx

Bottom Fabric: Pure Heavy Lawn Cotton dyed 2.50 meters approx

Dupatta Fabric: Pure Cotton Mal Mal printed 2.25 meters approx

Pattern: Neck Work
Season: All seasons

Packing: Single Pieces Pouch + 1 Leather Bag Catalgoue pack

## SHADED COLLECTION VOL-4

4004 4005 4006

NEED TO SHIMMERING STYLE

A DRESS PIECE WILL ACCENTUATE YOUR ENTIRE LOOK

4008

4002
LET YOUR CLOTHES COMPLIMENT YOUR STYLE AND PERSONALITY THIS SEASON MARKED WITH SPLASHES OF BRILLIANT, BLUES, FRESH NEW CUTS AND STUNNING TEXTURES MAKE PERSONAL STYLE, STATEMENT 4002