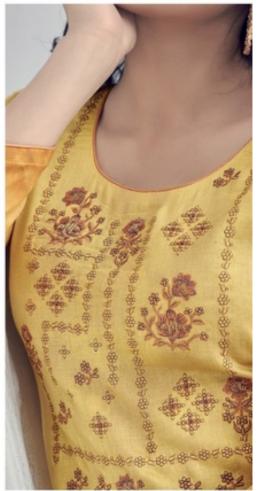

## **SURYAJYOTI SHADED VOL 4 - Dress Material**

No Of Pieces: 9 Pieces

**Brand: SURYAJYOTI** 

Type: Unstitched Material /Only fabrics

Top Fabric: Pure heavy jam satin cotton With Fancy Embroidery work 2.50 meters approx

Bottom Fabric: Pure Heavy Lawn Cotton dyed 2.50 meters approx

Dupatta Fabric: Pure Cotton Mal Mal printed 2.25 meters approx

Pattern: Neck Work
Season: All seasons

Packing: Single Pieces Pouch + 1 Leather Bag Catalgoue pack