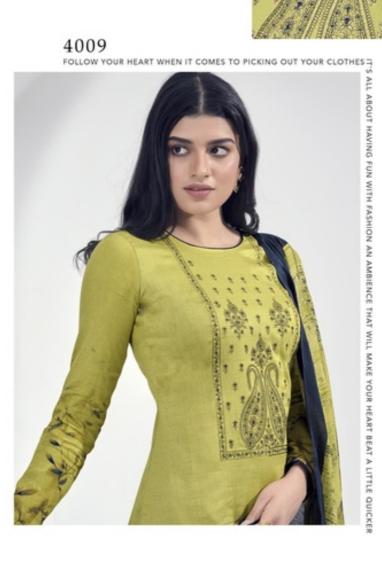

## **SURYAJYOTI SHADED VOL 4 - Dress Material**

No Of Pieces: 9 Pieces

**Brand: SURYAJYOTI** 

Type: Unstitched Material /Only fabrics

Top Fabric: Pure heavy jam satin cotton With Fancy Embroidery work 2.50 meters approx

Bottom Fabric: Pure Heavy Lawn Cotton dyed 2.50 meters approx

Dupatta Fabric: Pure Cotton Mal Mal printed 2.25 meters approx

Pattern: Neck Work
Season: All seasons

Packing: Single Pieces Pouch + 1 Leather Bag Catalgoue pack

4007

4001 4002 4003

4007 4008 4009

SIMPLE IS A SHADE OF MONOCHROME, TONED-DOWN PALETTE ARE WHAT KEEPING YOU LOOKS BOLD AND SMART BE A FASHION-FORWARD GROUP, START YOUR BE PRONE TO SHINE DURING PARTY SEASON WITH NEW