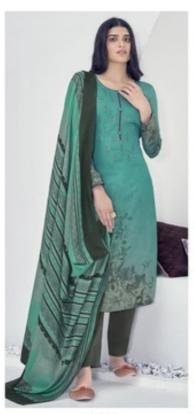

## **SURYAJYOTI SHADED VOL 4 - Dress Material**

No Of Pieces: 9 Pieces

**Brand: SURYAJYOTI** 

Type: Unstitched Material /Only fabrics

Top Fabric: Pure heavy jam satin cotton With Fancy Embroidery work 2.50 meters approx

Bottom Fabric: Pure Heavy Lawn Cotton dyed 2.50 meters approx

Dupatta Fabric: Pure Cotton Mal Mal printed 2.25 meters approx

Pattern: Neck Work
Season: All seasons

Packing: Single Pieces Pouch + 1 Leather Bag Catalgoue pack

Occasions: Ceremonial

Weight: 8 KG

## SHADED COLLECTION VOL-4

4004 4005 4006

NEED TO SHIMMERING STYLE

A DRESS PIECE WILL ACCENTUATE YOUR ENTIRE LOOK

4008

4002
LET YOUR CLOTHES COMPLIMENT YOUR STYLE AND PERSONALITY THIS SEASON MARKED WITH SPLASHES OF BRILLIANT, BLUES, FRESH NEW CUTS AND STUNNING TEXTURES MAKE PERSONAL STYLE, STATEMENT 4002