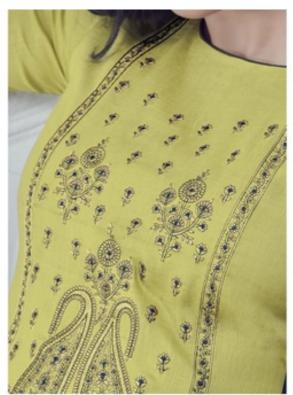

## **SURYAJYOTI SHADED VOL 4 - Dress Material**

No Of Pieces: 9 Pieces

**Brand: SURYAJYOTI** 

Type: Unstitched Material /Only fabrics

Top Fabric: Pure heavy jam satin cotton With Fancy Embroidery work 2.50 meters approx

Bottom Fabric: Pure Heavy Lawn Cotton dyed 2.50 meters approx

Dupatta Fabric: Pure Cotton Mal Mal printed 2.25 meters approx

Pattern: Neck Work
Season: All seasons

Packing: Single Pieces Pouch + 1 Leather Bag Catalgoue pack

## SHADED COLLECTION VOL-4

4004 4005 4006

NEED TO SHIMMERING STYLE

A DRESS PIECE WILL ACCENTUATE YOUR ENTIRE LOOK

4008

4002
LET YOUR CLOTHES COMPLIMENT YOUR STYLE AND PERSONALITY THIS SEASON MARKED WITH SPLASHES OF BRILLIANT, BLUES, FRESH NEW CUTS AND STUNNING TEXTURES MAKE PERSONAL STYLE, STATEMENT 4002

4007

4001 4002 4003

4007 4008 4009

SIMPLE IS A SHADE OF MONOCHROME, TONED-DOWN PALETTE ARE WHAT KEEPING YOU LOOKS BOLD AND SMART BE A FASHION-FORWARD GROUP, START YOUR BE PRONE TO SHINE DURING PARTY SEASON WITH NEW