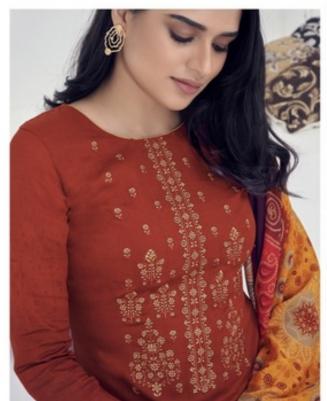

## **SURYAJYOTI SHADED VOL 4 - Dress Material**

No Of Pieces: 9 Pieces

**Brand: SURYAJYOTI** 

Type: Unstitched Material /Only fabrics

Top Fabric: Pure heavy jam satin cotton With Fancy Embroidery work 2.50 meters approx

Bottom Fabric: Pure Heavy Lawn Cotton dyed 2.50 meters approx

Dupatta Fabric: Pure Cotton Mal Mal printed 2.25 meters approx

Pattern: Neck Work
Season: All seasons

Packing: Single Pieces Pouch + 1 Leather Bag Catalgoue pack

## SHADED COLLECTION VOL-4

4004 4005 4006

NEED TO SHIMMERING STYLE

A DRESS PIECE WILL ACCENTUATE YOUR ENTIRE LOOK

4008

4002
LET YOUR CLOTHES COMPLIMENT YOUR STYLE AND PERSONALITY THIS SEASON MARKED WITH SPLASHES OF BRILLIANT, BLUES, FRESH NEW CUTS AND STUNNING TEXTURES MAKE PERSONAL STYLE, STATEMENT 4002