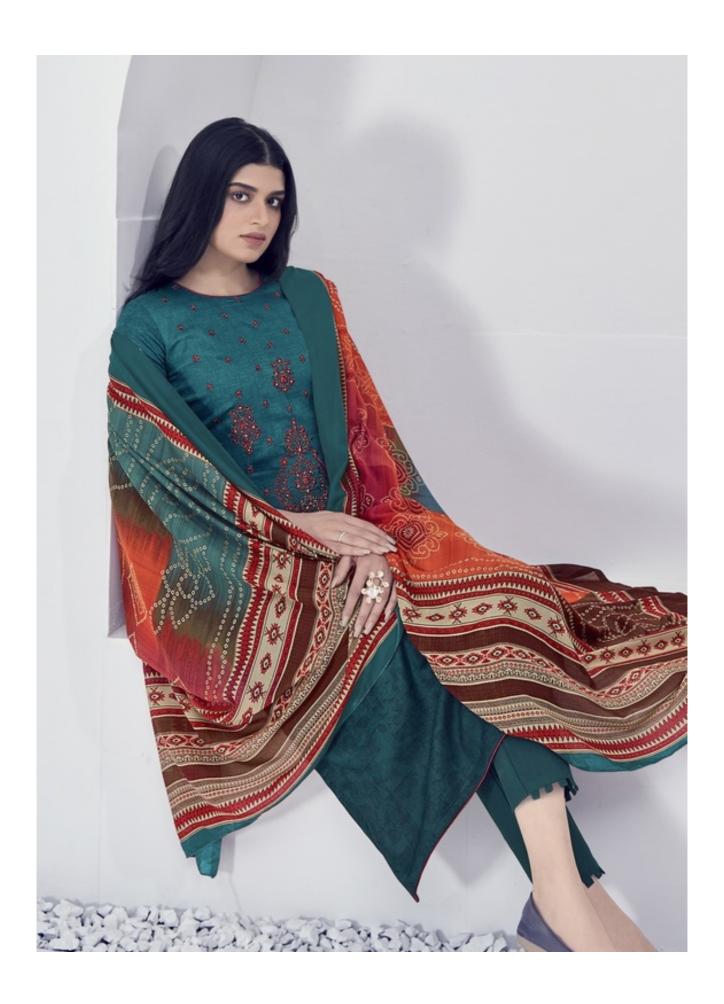

abric: Pure Cotton Mal Mal printed 2.25 meters approx

Pattern: Neck Work
Season: All seasons

Packing: Single Pieces Pouch + 1 Leather Bag Catalgoue pack

Occasions: Ceremonial

Weight: 8 KG



## SHADED COLLECTION VOL-4













4004 4005 4006





















NEED TO SHIMMERING STYLE





A DRESS PIECE WILL ACCENTUATE YOUR ENTIRE LOOK

4008



4002
LET YOUR CLOTHES COMPLIMENT YOUR STYLE AND PERSONALITY THIS SEASON MARKED WITH SPLASHES OF BRILLIANT, BLUES, FRESH NEW CUTS AND STUNNING TEXTURES MAKE PERSONAL STYLE, STATEMENT 4002





4007













4001 4002 4003







4007 4008 4009





SIMPLE IS A SHADE OF MONOCHROME, TONED-DOWN PALETTE ARE WHAT KEEPING YOU LOOKS BOLD AND SMART BE A FASHION-FORWARD GROUP, START YOUR BE PRONE TO SHINE DURING PARTY SEASON WITH NEW

4005