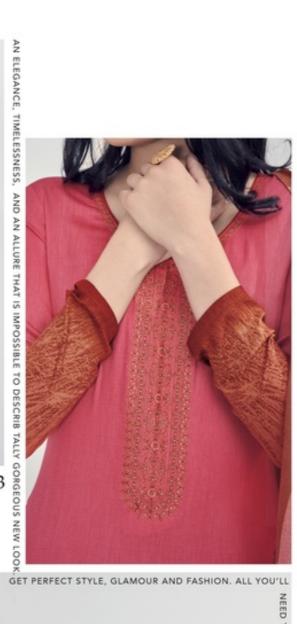

## **SURYAJYOTI SHADED VOL 4 - Dress Material**

No Of Pieces: 9 Pieces

**Brand: SURYAJYOTI** 

Type: Unstitched Material /Only fabrics

Top Fabric: Pure heavy jam satin cotton With Fancy Embroidery work 2.50 meters approx

Bottom Fabric: Pure Heavy Lawn Cotton dyed 2.50 meters approx

Dupatta Fabric: Pure Cotton Mal Mal printed 2.25 meters approx

Pattern: Neck Work
Season: All seasons

Packing: Single Pieces Pouch + 1 Leather Bag Catalgoue pack

## SHADED COLLECTION VOL-4

4004 4005 4006

NEED TO SHIMMERING STYLE

A DRESS PIECE WILL ACCENTUATE YOUR ENTIRE LOOK

4008

4002
LET YOUR CLOTHES COMPLIMENT YOUR STYLE AND PERSONALITY THIS SEASON MARKED WITH SPLASHES OF BRILLIANT, BLUES, FRESH NEW CUTS AND STUNNING TEXTURES MAKE PERSONAL STYLE, STATEMENT 4002