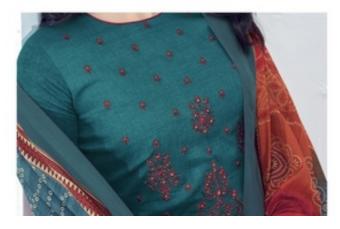

## **SURYAJYOTI SHADED VOL 4 - Dress Material**

No Of Pieces: 9 Pieces

**Brand: SURYAJYOTI** 

Type: Unstitched Material /Only fabrics

Top Fabric: Pure heavy jam satin cotton With Fancy Embroidery work 2.50 meters approx

Bottom Fabric: Pure Heavy Lawn Cotton dyed 2.50 meters approx

Dupatta Fabric: Pure Cotton Mal Mal printed 2.25 meters approx

Pattern: Neck Work
Season: All seasons

Packing: Single Pieces Pouch + 1 Leather Bag Catalgoue pack

Occasions: Ceremonial

Weight: 8 KG