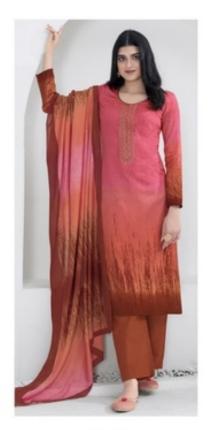

## **SURYAJYOTI SHADED VOL 4 - Dress Material**

No Of Pieces: 9 Pieces

**Brand: SURYAJYOTI** 

Type: Unstitched Material /Only fabrics

Top Fabric: Pure heavy jam satin cotton With Fancy Embroidery work 2.50 meters approx

Bottom Fabric: Pure Heavy Lawn Cotton dyed 2.50 meters approx

Dupatta Fabric: Pure Cotton Mal Mal printed 2.25 meters approx

Pattern: Neck Work
Season: All seasons

Packing: Single Pieces Pouch + 1 Leather Bag Catalgoue pack

Occasions: Ceremonial

Weight: 8 KG

## SHADED COLLECTION VOL-4

4004 4005 4006

NEED TO SHIMMERING STYLE

A DRESS PIECE WILL ACCENTUATE YOUR ENTIRE LOOK

4008

4002
LET YOUR CLOTHES COMPLIMENT YOUR STYLE AND PERSONALITY THIS SEASON MARKED WITH SPLASHES OF BRILLIANT, BLUES, FRESH NEW CUTS AND STUNNING TEXTURES MAKE PERSONAL STYLE, STATEMENT 4002