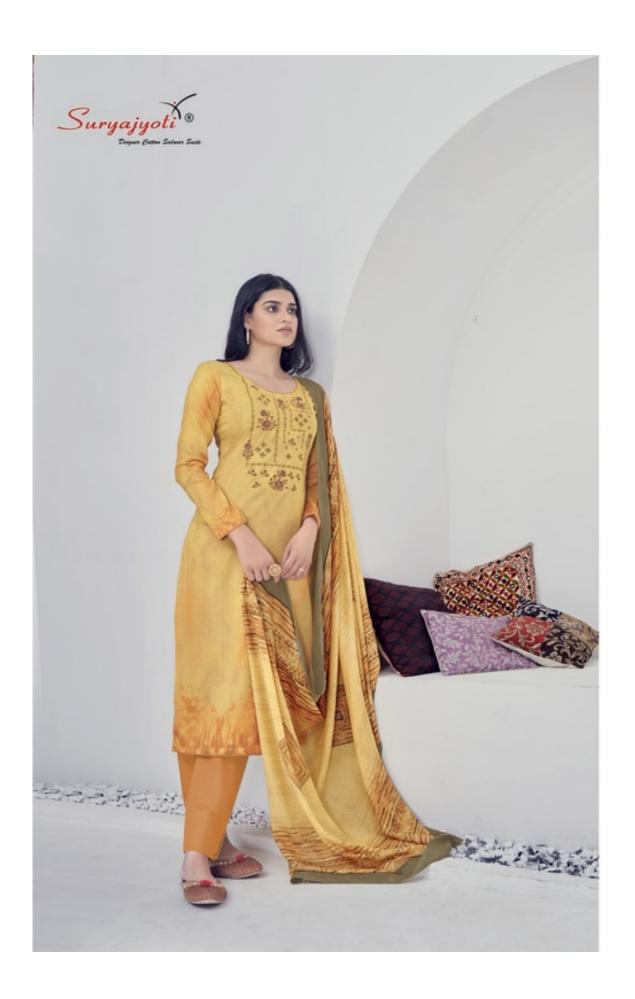

## **SURYAJYOTI SHADED VOL 4 - Dress Material**

No Of Pieces: 9 Pieces

**Brand: SURYAJYOTI** 

Type: Unstitched Material /Only fabrics

Top Fabric: Pure heavy jam satin cotton With Fancy Embroidery work 2.50 meters approx

Bottom Fabric: Pure Heavy Lawn Cotton dyed 2.50 meters approx

Dupatta Fabric: Pure Cotton Mal Mal printed 2.25 meters approx

Pattern: Neck Work
Season: All seasons

Packing: Single Pieces Pouch + 1 Leather Bag Catalgoue pack

Occasions: Ceremonial

Weight: 8 KG

## SHADED COLLECTION VOL-4

4004 4005 4006

NEED TO SHIMMERING STYLE

A DRESS PIECE WILL ACCENTUATE YOUR ENTIRE LOOK

4008

4002
LET YOUR CLOTHES COMPLIMENT YOUR STYLE AND PERSONALITY THIS SEASON MARKED WITH SPLASHES OF BRILLIANT, BLUES, FRESH NEW CUTS AND STUNNING TEXTURES MAKE PERSONAL STYLE, STATEMENT 4002