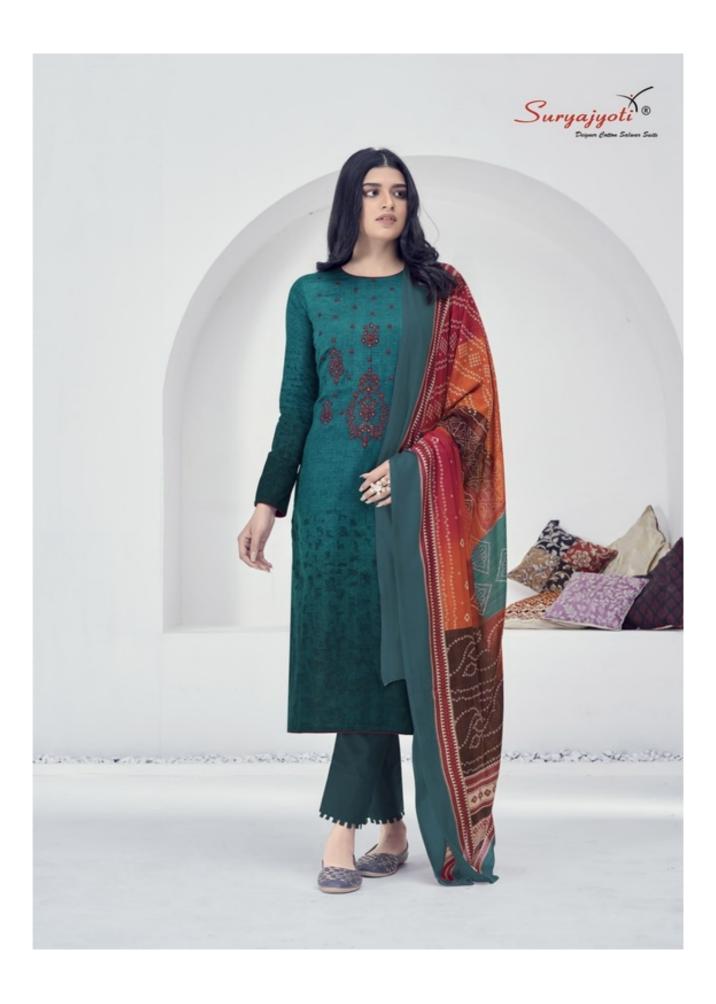

## **SURYAJYOTI SHADED VOL 4 - Dress Material**

No Of Pieces: 9 Pieces

**Brand: SURYAJYOTI** 

Type: Unstitched Material /Only fabrics

Top Fabric: Pure heavy jam satin cotton With Fancy Embroidery work 2.50 meters approx

Bottom Fabric: Pure Heavy Lawn Cotton dyed 2.50 meters approx

Dupatta Fabric: Pure Cotton Mal Mal printed 2.25 meters approx

Pattern: Neck Work
Season: All seasons

Packing: Single Pieces Pouch + 1 Leather Bag Catalgoue pack

Occasions: Ceremonial

Weight: 8 KG