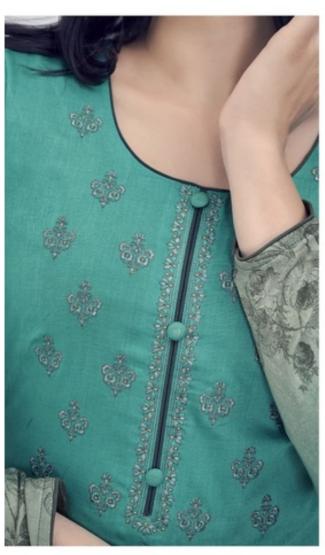

## **SURYAJYOTI SHADED VOL 4 - Dress Material**

No Of Pieces: 9 Pieces

**Brand: SURYAJYOTI** 

Type: Unstitched Material /Only fabrics

Top Fabric: Pure heavy jam satin cotton With Fancy Embroidery work 2.50 meters approx

Bottom Fabric: Pure Heavy Lawn Cotton dyed 2.50 meters approx

Dupatta Fabric: Pure Cotton Mal Mal printed 2.25 meters approx

Pattern: Neck Work
Season: All seasons

Packing: Single Pieces Pouch + 1 Leather Bag Catalgoue pack

## SHADED COLLECTION VOL-4

4004 4005 4006

NEED TO SHIMMERING STYLE

A DRESS PIECE WILL ACCENTUATE YOUR ENTIRE LOOK

4008

4002
LET YOUR CLOTHES COMPLIMENT YOUR STYLE AND PERSONALITY THIS SEASON MARKED WITH SPLASHES OF BRILLIANT, BLUES, FRESH NEW CUTS AND STUNNING TEXTURES MAKE PERSONAL STYLE, STATEMENT 4002