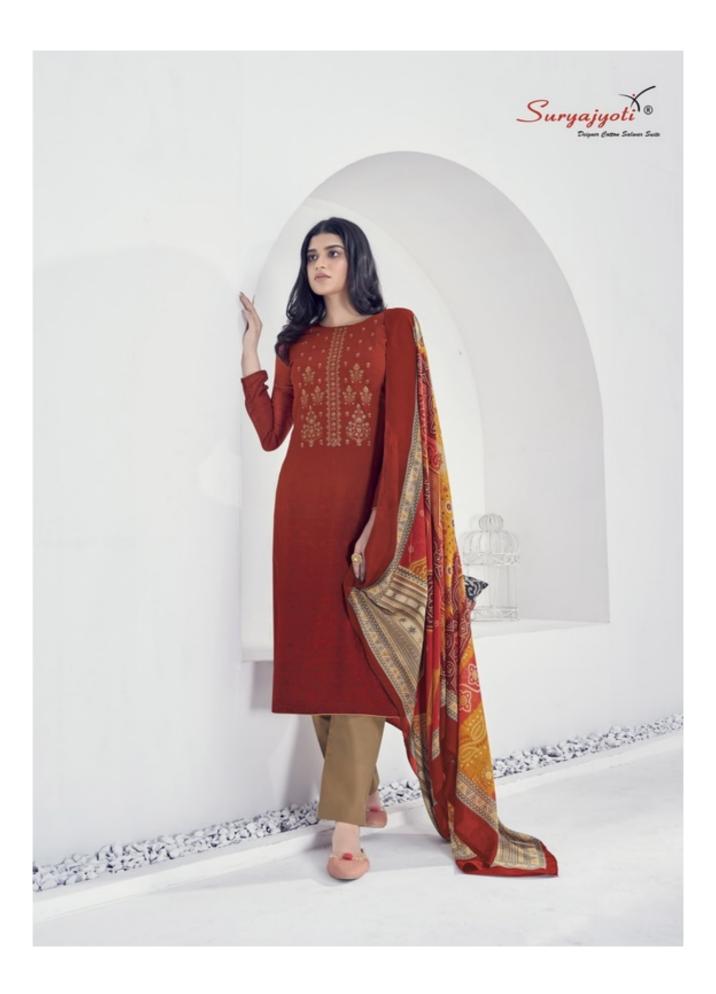

## **SURYAJYOTI SHADED VOL 4 - Dress Material**

No Of Pieces: 9 Pieces

**Brand: SURYAJYOTI** 

Type: Unstitched Material /Only fabrics

Top Fabric: Pure heavy jam satin cotton With Fancy Embroidery work 2.50 meters approx

Bottom Fabric: Pure Heavy Lawn Cotton dyed 2.50 meters approx

Dupatta Fabric: Pure Cotton Mal Mal printed 2.25 meters approx

Pattern: Neck Work
Season: All seasons

Packing: Single Pieces Pouch + 1 Leather Bag Catalgoue pack

Occasions: Ceremonial

Weight: 8 KG

## SHADED COLLECTION VOL-4

4004 4005 4006

NEED TO SHIMMERING STYLE

A DRESS PIECE WILL ACCENTUATE YOUR ENTIRE LOOK

4008

4002
LET YOUR CLOTHES COMPLIMENT YOUR STYLE AND PERSONALITY THIS SEASON MARKED WITH SPLASHES OF BRILLIANT, BLUES, FRESH NEW CUTS AND STUNNING TEXTURES MAKE PERSONAL STYLE, STATEMENT 4002