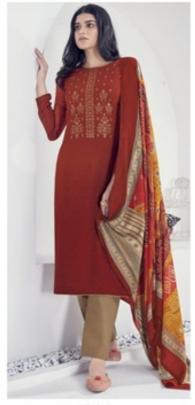

## **SURYAJYOTI SHADED VOL 4 - Dress Material**

No Of Pieces: 9 Pieces

**Brand: SURYAJYOTI** 

Type: Unstitched Material /Only fabrics

Top Fabric: Pure heavy jam satin cotton With Fancy Embroidery work 2.50 meters approx

Bottom Fabric: Pure Heavy Lawn Cotton dyed 2.50 meters approx

Dupatta Fabric: Pure Cotton Mal Mal printed 2.25 meters approx

Pattern: Neck Work
Season: All seasons

Packing: Single Pieces Pouch + 1 Leather Bag Catalgoue pack

Occasions: Ceremonial

Weight: 8 KG

## SHADED COLLECTION VOL-4

4004 4005 4006

NEED TO SHIMMERING STYLE

A DRESS PIECE WILL ACCENTUATE YOUR ENTIRE LOOK

4008

4002
LET YOUR CLOTHES COMPLIMENT YOUR STYLE AND PERSONALITY THIS SEASON MARKED WITH SPLASHES OF BRILLIANT, BLUES, FRESH NEW CUTS AND STUNNING TEXTURES MAKE PERSONAL STYLE, STATEMENT 4002