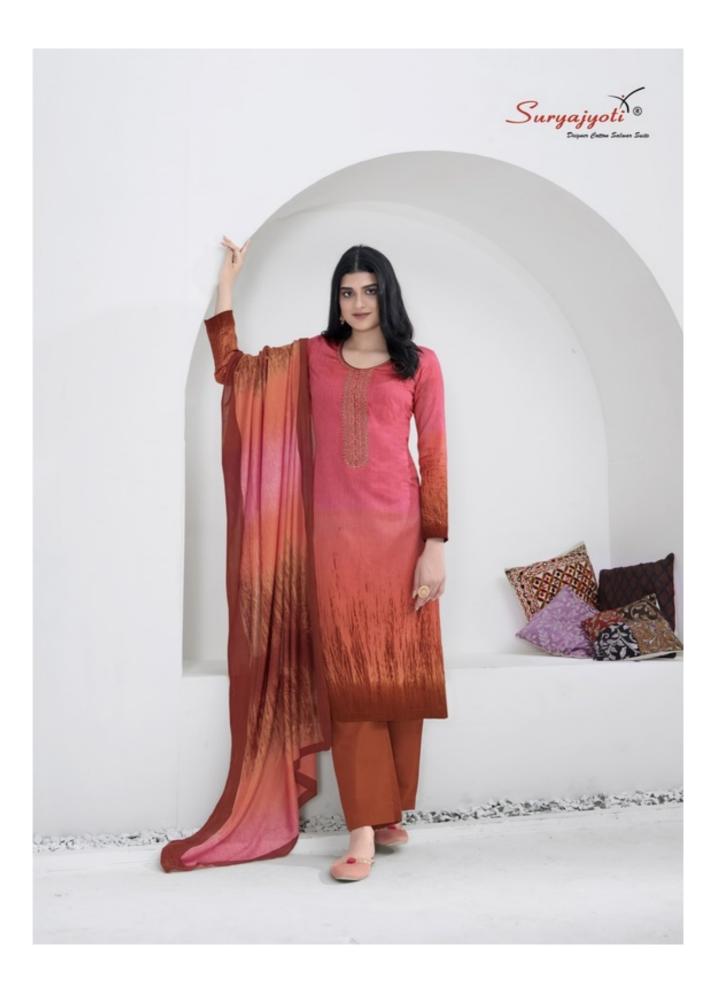

## **SURYAJYOTI SHADED VOL 4 - Dress Material**

No Of Pieces: 9 Pieces

**Brand: SURYAJYOTI** 

Type: Unstitched Material /Only fabrics

Top Fabric: Pure heavy jam satin cotton With Fancy Embroidery work 2.50 meters approx

Bottom Fabric: Pure Heavy Lawn Cotton dyed 2.50 meters approx

Dupatta Fabric: Pure Cotton Mal Mal printed 2.25 meters approx

Pattern: Neck Work
Season: All seasons

Packing: Single Pieces Pouch + 1 Leather Bag Catalgoue pack

Occasions: Ceremonial

Weight: 8 KG

## SHADED COLLECTION VOL-4

4004 4005 4006

NEED TO SHIMMERING STYLE

A DRESS PIECE WILL ACCENTUATE YOUR ENTIRE LOOK

4008

4002
LET YOUR CLOTHES COMPLIMENT YOUR STYLE AND PERSONALITY THIS SEASON MARKED WITH SPLASHES OF BRILLIANT, BLUES, FRESH NEW CUTS AND STUNNING TEXTURES MAKE PERSONAL STYLE, STATEMENT 4002