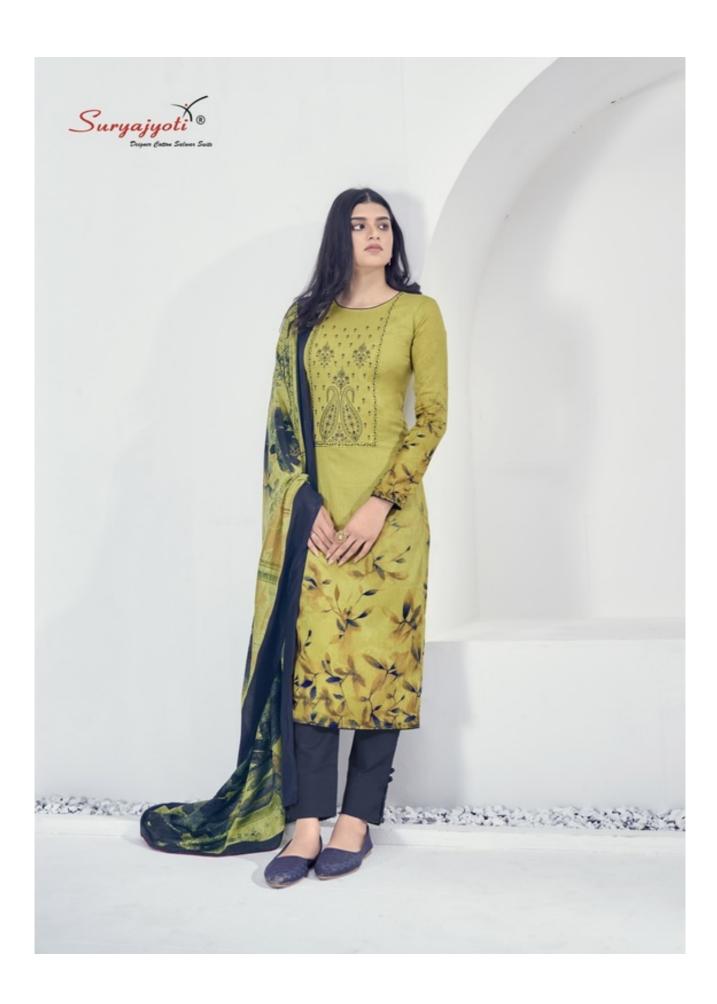

## **SURYAJYOTI SHADED VOL 4 - Dress Material**

No Of Pieces: 9 Pieces

**Brand: SURYAJYOTI** 

Type: Unstitched Material /Only fabrics

Top Fabric: Pure heavy jam satin cotton With Fancy Embroidery work 2.50 meters approx

Bottom Fabric: Pure Heavy Lawn Cotton dyed 2.50 meters approx

Dupatta Fabric: Pure Cotton Mal Mal printed 2.25 meters approx

Pattern: Neck Work
Season: All seasons

Packing: Single Pieces Pouch + 1 Leather Bag Catalgoue pack

Occasions: Ceremonial

Weight: 8 KG

## SHADED COLLECTION VOL-4

4004 4005 4006

NEED TO SHIMMERING STYLE

A DRESS PIECE WILL ACCENTUATE YOUR ENTIRE LOOK

4008

4002
LET YOUR CLOTHES COMPLIMENT YOUR STYLE AND PERSONALITY THIS SEASON MARKED WITH SPLASHES OF BRILLIANT, BLUES, FRESH NEW CUTS AND STUNNING TEXTURES MAKE PERSONAL STYLE, STATEMENT 4002