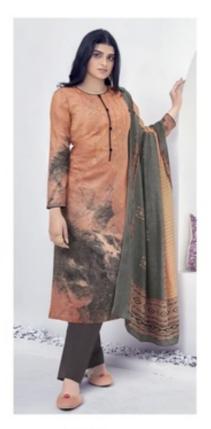

## **SURYAJYOTI SHADED VOL 4 - Dress Material**

No Of Pieces: 9 Pieces

**Brand: SURYAJYOTI** 

Type: Unstitched Material /Only fabrics

Top Fabric: Pure heavy jam satin cotton With Fancy Embroidery work 2.50 meters approx

Bottom Fabric: Pure Heavy Lawn Cotton dyed 2.50 meters approx

Dupatta Fabric: Pure Cotton Mal Mal printed 2.25 meters approx

Pattern: Neck Work
Season: All seasons

Packing: Single Pieces Pouch + 1 Leather Bag Catalgoue pack

Occasions: Ceremonial

Weight: 8 KG

## SHADED COLLECTION VOL-4

4004 4005 4006

NEED TO SHIMMERING STYLE

A DRESS PIECE WILL ACCENTUATE YOUR ENTIRE LOOK

4008

4002
LET YOUR CLOTHES COMPLIMENT YOUR STYLE AND PERSONALITY THIS SEASON MARKED WITH SPLASHES OF BRILLIANT, BLUES, FRESH NEW CUTS AND STUNNING TEXTURES MAKE PERSONAL STYLE, STATEMENT 4002