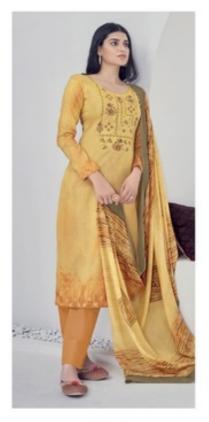

## **SURYAJYOTI SHADED VOL 4 - Dress Material**

No Of Pieces: 9 Pieces

**Brand: SURYAJYOTI** 

Type: Unstitched Material /Only fabrics

Top Fabric: Pure heavy jam satin cotton With Fancy Embroidery work 2.50 meters approx

Bottom Fabric: Pure Heavy Lawn Cotton dyed 2.50 meters approx

Dupatta Fabric: Pure Cotton Mal Mal printed 2.25 meters approx

Pattern: Neck Work
Season: All seasons

Packing: Single Pieces Pouch + 1 Leather Bag Catalgoue pack

Occasions: Ceremonial

Weight: 8 KG