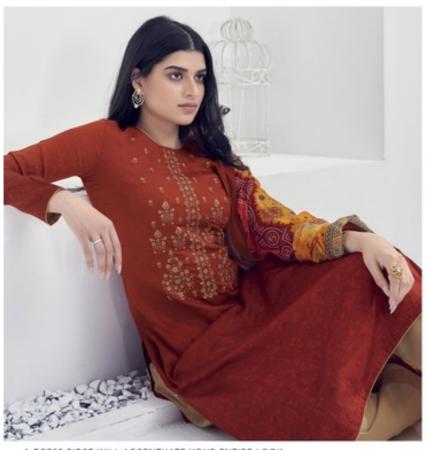

## **SURYAJYOTI SHADED VOL 4 - Dress Material**

No Of Pieces: 9 Pieces

**Brand: SURYAJYOTI** 

Type: Unstitched Material /Only fabrics

Top Fabric: Pure heavy jam satin cotton With Fancy Embroidery work 2.50 meters approx

Bottom Fabric: Pure Heavy Lawn Cotton dyed 2.50 meters approx

Dupatta Fabric: Pure Cotton Mal Mal printed 2.25 meters approx

Pattern: Neck Work
Season: All seasons

Packing: Single Pieces Pouch + 1 Leather Bag Catalgoue pack

## SHADED COLLECTION VOL-4

4004 4005 4006

NEED TO SHIMMERING STYLE

A DRESS PIECE WILL ACCENTUATE YOUR ENTIRE LOOK

4008

4002
LET YOUR CLOTHES COMPLIMENT YOUR STYLE AND PERSONALITY THIS SEASON MARKED WITH SPLASHES OF BRILLIANT, BLUES, FRESH NEW CUTS AND STUNNING TEXTURES MAKE PERSONAL STYLE, STATEMENT 4002