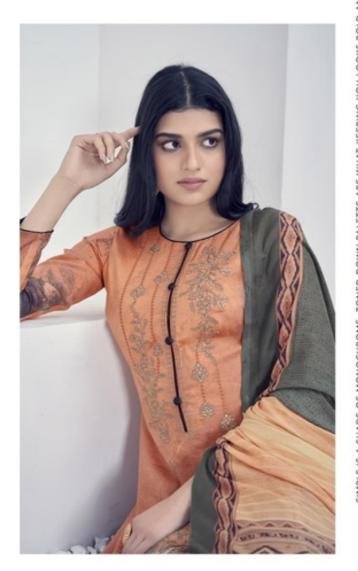

## **SURYAJYOTI SHADED VOL 4 - Dress Material**

No Of Pieces: 9 Pieces

**Brand: SURYAJYOTI** 

Type: Unstitched Material /Only fabrics

Top Fabric: Pure heavy jam satin cotton With Fancy Embroidery work 2.50 meters approx

Bottom Fabric: Pure Heavy Lawn Cotton dyed 2.50 meters approx

Dupatta Fabric: Pure Cotton Mal Mal printed 2.25 meters approx

Pattern: Neck Work
Season: All seasons

Packing: Single Pieces Pouch + 1 Leather Bag Catalgoue pack

Occasions: Ceremonial

Weight: 8 KG

## SHADED COLLECTION VOL-4

4004 4005 4006

NEED TO SHIMMERING STYLE

A DRESS PIECE WILL ACCENTUATE YOUR ENTIRE LOOK

4008

4002
LET YOUR CLOTHES COMPLIMENT YOUR STYLE AND PERSONALITY THIS SEASON MARKED WITH SPLASHES OF BRILLIANT, BLUES, FRESH NEW CUTS AND STUNNING TEXTURES MAKE PERSONAL STYLE, STATEMENT 4002