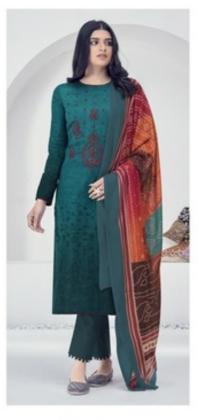

## **SURYAJYOTI SHADED VOL 4 - Dress Material**

No Of Pieces: 9 Pieces

**Brand: SURYAJYOTI** 

Type: Unstitched Material /Only fabrics

Top Fabric: Pure heavy jam satin cotton With Fancy Embroidery work 2.50 meters approx

Bottom Fabric: Pure Heavy Lawn Cotton dyed 2.50 meters approx

Dupatta Fabric: Pure Cotton Mal Mal printed 2.25 meters approx

Pattern: Neck Work
Season: All seasons

Packing: Single Pieces Pouch + 1 Leather Bag Catalgoue pack

Occasions: Ceremonial

Weight: 8 KG

## SHADED COLLECTION VOL-4

4004 4005 4006

NEED TO SHIMMERING STYLE

A DRESS PIECE WILL ACCENTUATE YOUR ENTIRE LOOK

4008

4002
LET YOUR CLOTHES COMPLIMENT YOUR STYLE AND PERSONALITY THIS SEASON MARKED WITH SPLASHES OF BRILLIANT, BLUES, FRESH NEW CUTS AND STUNNING TEXTURES MAKE PERSONAL STYLE, STATEMENT 4002