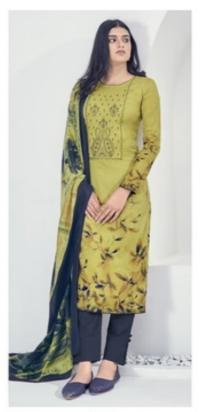

## **SURYAJYOTI SHADED VOL 4 - Dress Material**

No Of Pieces: 9 Pieces

**Brand: SURYAJYOTI** 

Type: Unstitched Material /Only fabrics

Top Fabric: Pure heavy jam satin cotton With Fancy Embroidery work 2.50 meters approx

Bottom Fabric: Pure Heavy Lawn Cotton dyed 2.50 meters approx

Dupatta Fabric: Pure Cotton Mal Mal printed 2.25 meters approx

Pattern: Neck Work
Season: All seasons

Packing: Single Pieces Pouch + 1 Leather Bag Catalgoue pack

Occasions: Ceremonial

Weight: 8 KG

## SHADED COLLECTION VOL-4

4004 4005 4006

NEED TO SHIMMERING STYLE

A DRESS PIECE WILL ACCENTUATE YOUR ENTIRE LOOK

4008

4002
LET YOUR CLOTHES COMPLIMENT YOUR STYLE AND PERSONALITY THIS SEASON MARKED WITH SPLASHES OF BRILLIANT, BLUES, FRESH NEW CUTS AND STUNNING TEXTURES MAKE PERSONAL STYLE, STATEMENT 4002