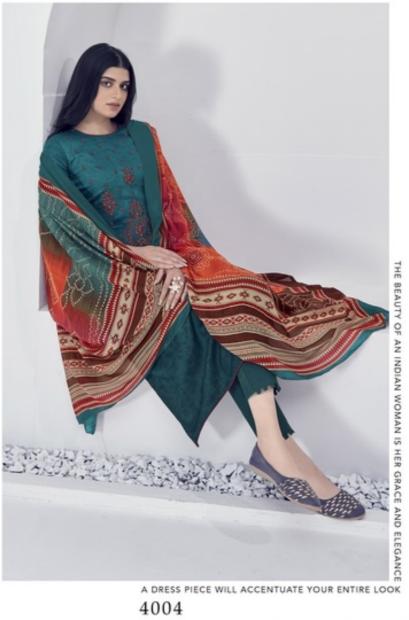

## **SURYAJYOTI SHADED VOL 4 - Dress Material**

No Of Pieces: 9 Pieces

**Brand: SURYAJYOTI** 

Type: Unstitched Material /Only fabrics

Top Fabric: Pure heavy jam satin cotton With Fancy Embroidery work 2.50 meters approx

Bottom Fabric: Pure Heavy Lawn Cotton dyed 2.50 meters approx

Dupatta Fabric: Pure Cotton Mal Mal printed 2.25 meters approx

Pattern: Neck Work
Season: All seasons

Packing: Single Pieces Pouch + 1 Leather Bag Catalgoue pack

Occasions: Ceremonial

Weight: 8 KG

## SHADED COLLECTION VOL-4

4004 4005 4006

NEED TO SHIMMERING STYLE

A DRESS PIECE WILL ACCENTUATE YOUR ENTIRE LOOK

4008

4002
LET YOUR CLOTHES COMPLIMENT YOUR STYLE AND PERSONALITY THIS SEASON MARKED WITH SPLASHES OF BRILLIANT, BLUES, FRESH NEW CUTS AND STUNNING TEXTURES MAKE PERSONAL STYLE, STATEMENT 4002