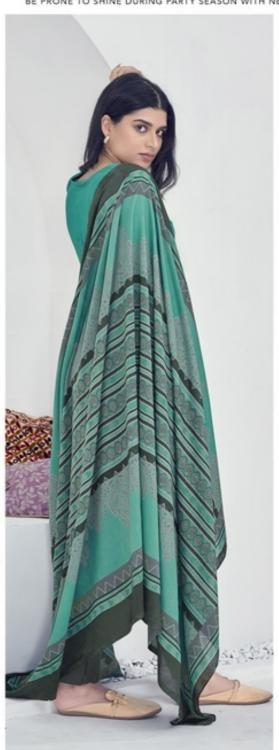

## **SURYAJYOTI SHADED VOL 4 - Dress Material**

No Of Pieces: 9 Pieces

**Brand: SURYAJYOTI** 

Type: Unstitched Material /Only fabrics

Top Fabric: Pure heavy jam satin cotton With Fancy Embroidery work 2.50 meters approx

Bottom Fabric: Pure Heavy Lawn Cotton dyed 2.50 meters approx

Dupatta Fabric: Pure Cotton Mal Mal printed 2.25 meters approx

Pattern: Neck Work
Season: All seasons

Packing: Single Pieces Pouch + 1 Leather Bag Catalgoue pack

4007

4001 4002 4003

4007 4008 4009

SIMPLE IS A SHADE OF MONOCHROME, TONED-DOWN PALETTE ARE WHAT KEEPING YOU LOOKS BOLD AND SMART BE A FASHION-FORWARD GROUP, START YOUR BE PRONE TO SHINE DURING PARTY SEASON WITH NEW