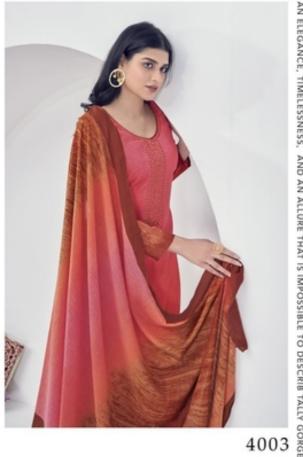

## **SURYAJYOTI SHADED VOL 4 - Dress Material**

No Of Pieces: 9 Pieces

**Brand: SURYAJYOTI** 

Type: Unstitched Material /Only fabrics

Top Fabric: Pure heavy jam satin cotton With Fancy Embroidery work 2.50 meters approx

Bottom Fabric: Pure Heavy Lawn Cotton dyed 2.50 meters approx

Dupatta Fabric: Pure Cotton Mal Mal printed 2.25 meters approx

Pattern: Neck Work
Season: All seasons

Packing: Single Pieces Pouch + 1 Leather Bag Catalgoue pack

Occasions: Ceremonial

Weight: 8 KG