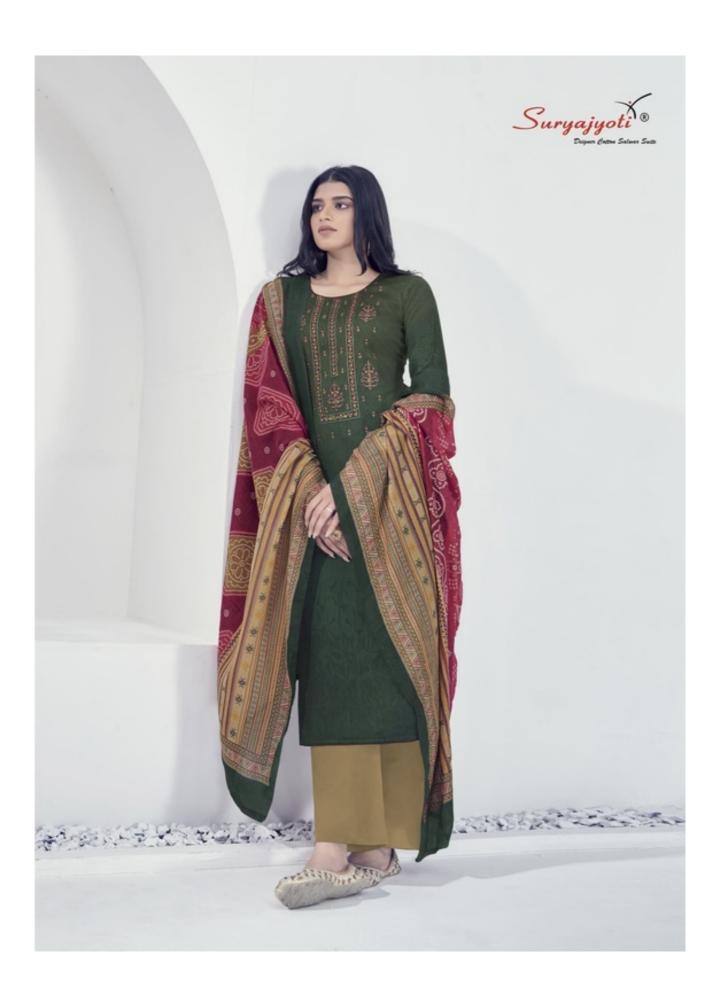

## **SURYAJYOTI SHADED VOL 4 - Dress Material**

No Of Pieces: 9 Pieces

**Brand: SURYAJYOTI** 

Type: Unstitched Material /Only fabrics

Top Fabric: Pure heavy jam satin cotton With Fancy Embroidery work 2.50 meters approx

Bottom Fabric: Pure Heavy Lawn Cotton dyed 2.50 meters approx

Dupatta Fabric: Pure Cotton Mal Mal printed 2.25 meters approx

Pattern: Neck Work
Season: All seasons

Packing: Single Pieces Pouch + 1 Leather Bag Catalgoue pack

Occasions: Ceremonial

Weight: 8 KG