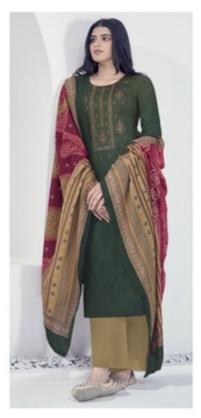

## **SURYAJYOTI SHADED VOL 4 - Dress Material**

No Of Pieces: 9 Pieces

**Brand: SURYAJYOTI** 

Type: Unstitched Material /Only fabrics

Top Fabric: Pure heavy jam satin cotton With Fancy Embroidery work 2.50 meters approx

Bottom Fabric: Pure Heavy Lawn Cotton dyed 2.50 meters approx

Dupatta Fabric: Pure Cotton Mal Mal printed 2.25 meters approx

Pattern: Neck Work
Season: All seasons

Packing: Single Pieces Pouch + 1 Leather Bag Catalgoue pack

Occasions: Ceremonial

Weight: 8 KG

## SHADED COLLECTION VOL-4

4004 4005 4006

NEED TO SHIMMERING STYLE

A DRESS PIECE WILL ACCENTUATE YOUR ENTIRE LOOK

4008

4002
LET YOUR CLOTHES COMPLIMENT YOUR STYLE AND PERSONALITY THIS SEASON MARKED WITH SPLASHES OF BRILLIANT, BLUES, FRESH NEW CUTS AND STUNNING TEXTURES MAKE PERSONAL STYLE, STATEMENT 4002