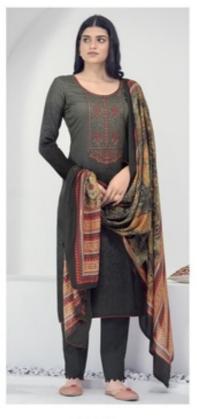

## **SURYAJYOTI SHADED VOL 4 - Dress Material**

No Of Pieces: 9 Pieces

**Brand: SURYAJYOTI** 

Type: Unstitched Material /Only fabrics

Top Fabric: Pure heavy jam satin cotton With Fancy Embroidery work 2.50 meters approx

Bottom Fabric: Pure Heavy Lawn Cotton dyed 2.50 meters approx

Dupatta Fabric: Pure Cotton Mal Mal printed 2.25 meters approx

Pattern: Neck Work
Season: All seasons

Packing: Single Pieces Pouch + 1 Leather Bag Catalgoue pack

Occasions: Ceremonial

Weight: 8 KG