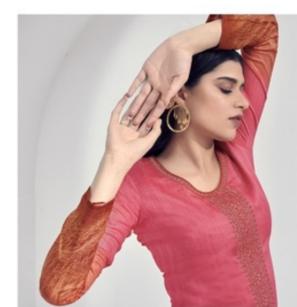

## **SURYAJYOTI SHADED VOL 4 - Dress Material**

No Of Pieces: 9 Pieces

**Brand: SURYAJYOTI** 

Type: Unstitched Material /Only fabrics

Top Fabric: Pure heavy jam satin cotton With Fancy Embroidery work 2.50 meters approx

Bottom Fabric: Pure Heavy Lawn Cotton dyed 2.50 meters approx

Dupatta Fabric: Pure Cotton Mal Mal printed 2.25 meters approx

Pattern: Neck Work
Season: All seasons

Packing: Single Pieces Pouch + 1 Leather Bag Catalgoue pack

## SHADED COLLECTION VOL-4

4004 4005 4006

NEED TO SHIMMERING STYLE

A DRESS PIECE WILL ACCENTUATE YOUR ENTIRE LOOK

4008

4002
LET YOUR CLOTHES COMPLIMENT YOUR STYLE AND PERSONALITY THIS SEASON MARKED WITH SPLASHES OF BRILLIANT, BLUES, FRESH NEW CUTS AND STUNNING TEXTURES MAKE PERSONAL STYLE, STATEMENT 4002