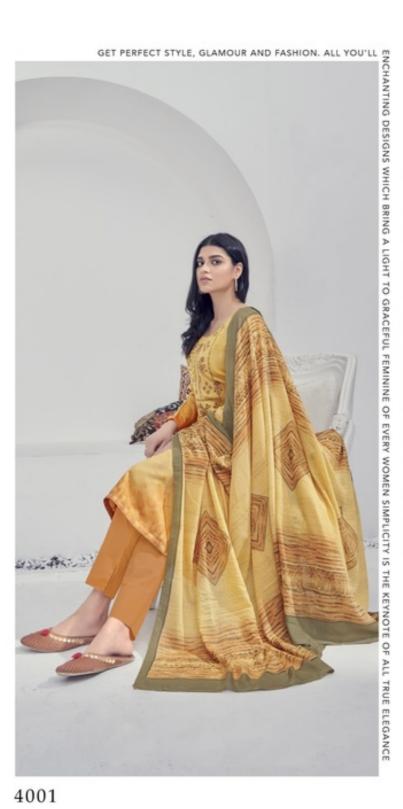

## **SURYAJYOTI SHADED VOL 4 - Dress Material**

No Of Pieces: 9 Pieces

**Brand: SURYAJYOTI** 

Type: Unstitched Material /Only fabrics

Top Fabric: Pure heavy jam satin cotton With Fancy Embroidery work 2.50 meters approx

Bottom Fabric: Pure Heavy Lawn Cotton dyed 2.50 meters approx

Dupatta Fabric: Pure Cotton Mal Mal printed 2.25 meters approx

Pattern: Neck Work
Season: All seasons

Packing: Single Pieces Pouch + 1 Leather Bag Catalgoue pack

Occasions: Ceremonial

Weight: 8 KG

4005