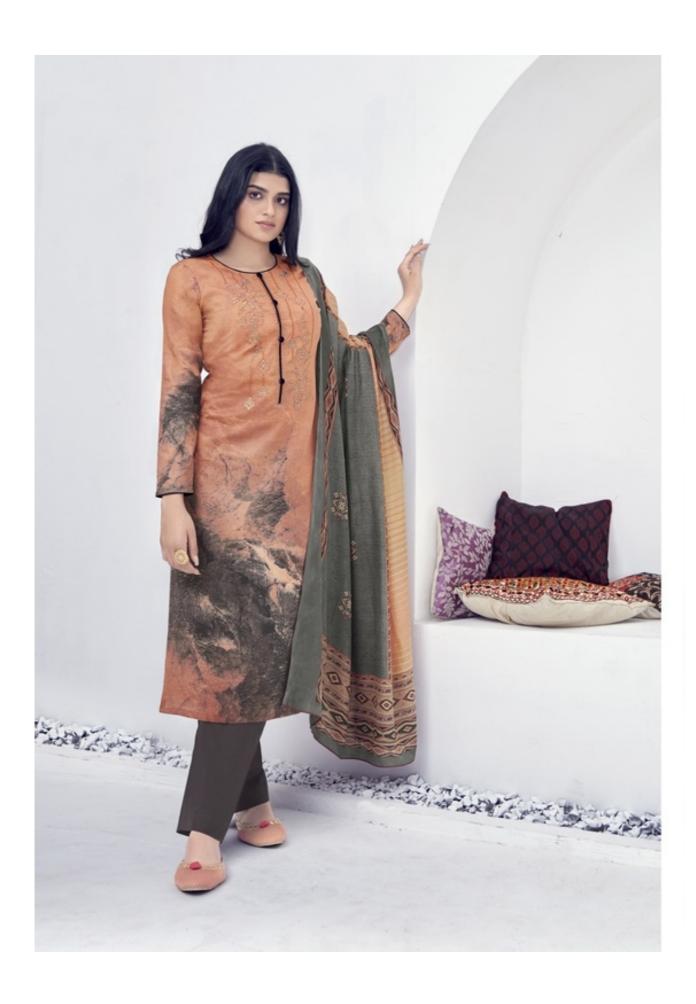

## **SURYAJYOTI SHADED VOL 4 - Dress Material**

No Of Pieces: 9 Pieces

**Brand: SURYAJYOTI** 

Type: Unstitched Material /Only fabrics

Top Fabric: Pure heavy jam satin cotton With Fancy Embroidery work 2.50 meters approx

Bottom Fabric: Pure Heavy Lawn Cotton dyed 2.50 meters approx

Dupatta Fabric: Pure Cotton Mal Mal printed 2.25 meters approx

Pattern: Neck Work
Season: All seasons

Packing: Single Pieces Pouch + 1 Leather Bag Catalgoue pack

## SHADED COLLECTION VOL-4

4004 4005 4006

NEED TO SHIMMERING STYLE

A DRESS PIECE WILL ACCENTUATE YOUR ENTIRE LOOK

4008

4002
LET YOUR CLOTHES COMPLIMENT YOUR STYLE AND PERSONALITY THIS SEASON MARKED WITH SPLASHES OF BRILLIANT, BLUES, FRESH NEW CUTS AND STUNNING TEXTURES MAKE PERSONAL STYLE, STATEMENT 4002