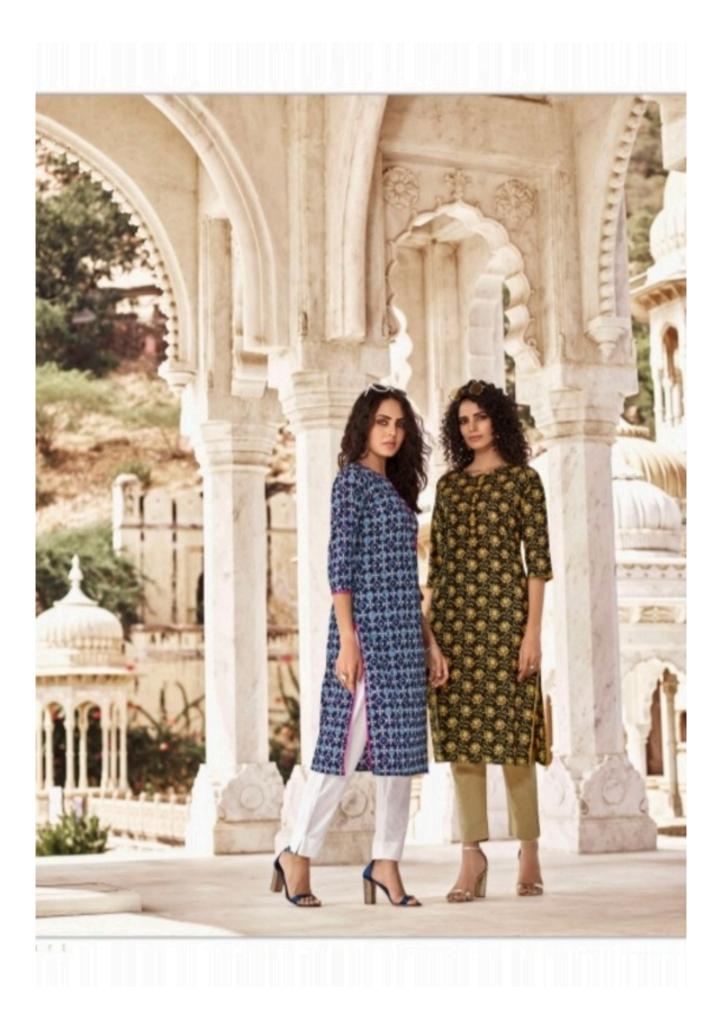

## **SURYAJYOTI NOVA VOL 1 - Kurtis**

No Of Pieces: 10 Pieces Brand: SURYAJYOTI Type: Stitched Kurtis Top Fabric: Heavy Rayon Printed Length: 46" Inch Approx Packing: Bag Packing Season: All seasons Occasions: Formal Weight: 5 KG