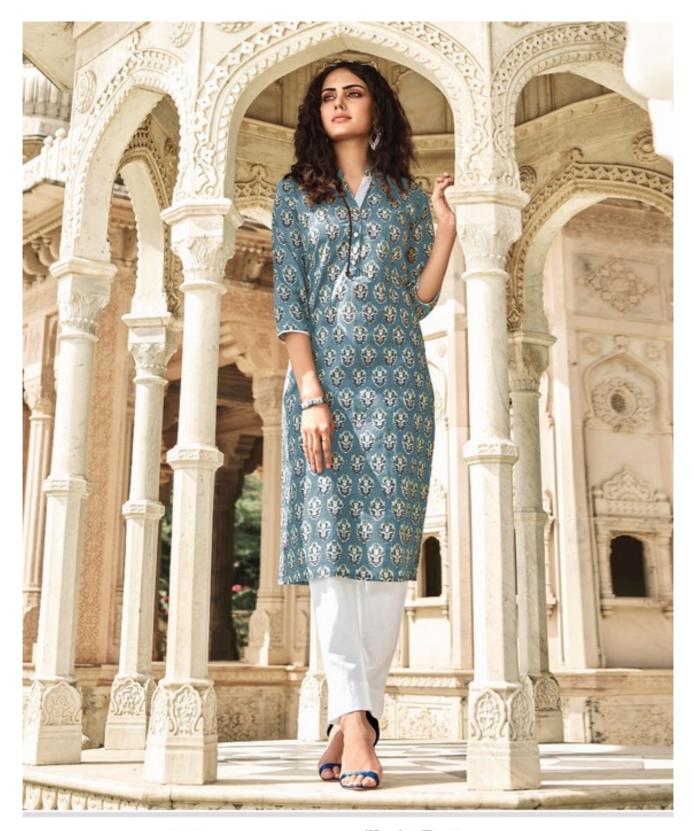

## **SURYAJYOTI NOVA VOL 1 - Kurtis**

No Of Pieces: 10 Pieces Brand: SURYAJYOTI Type: Stitched Kurtis Top Fabric: Heavy Rayon Printed Length: 46" Inch Approx Packing: Bag Packing Season: All seasons Occasions: Formal Weight: 5 KG

. Dry clean recommended. . Iron on moderate temperature or inside out. . Do not dry indirect sunlight.

D / NO 1007