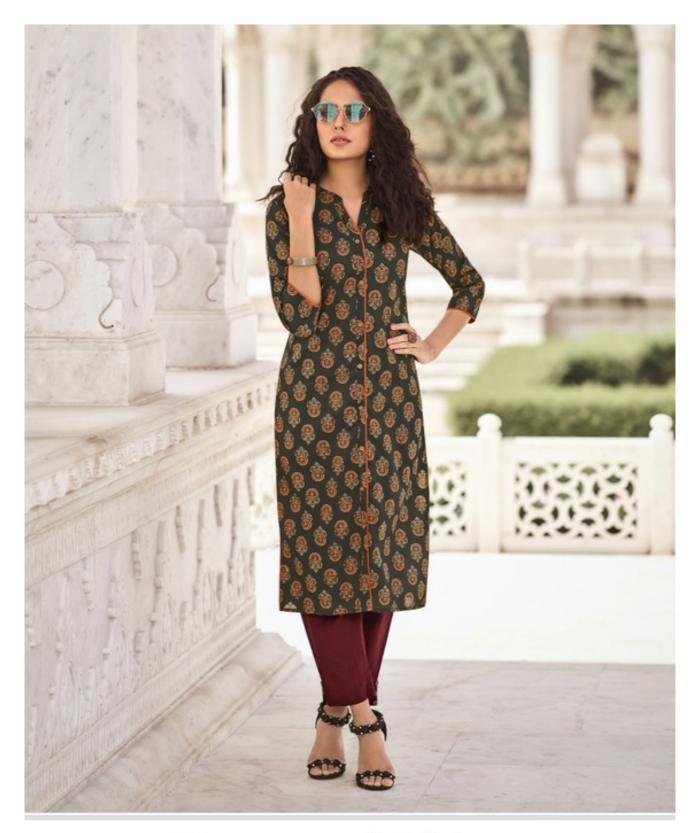

## **SURYAJYOTI NOVA VOL 1 - Kurtis**

No Of Pieces: 10 Pieces Brand: SURYAJYOTI Type: Stitched Kurtis Top Fabric: Heavy Rayon Printed Length: 46" Inch Approx Packing: Bag Packing Season: All seasons Occasions: Formal Weight: 5 KG

D/NO 1010

. Dry clean recommended. . Iron on moderate temperature or inside out. . Do not dry indirect sunlight.

. Soak each piece separately. . Wash colored and white fabric separatelt. . Do not use chemical and bleach