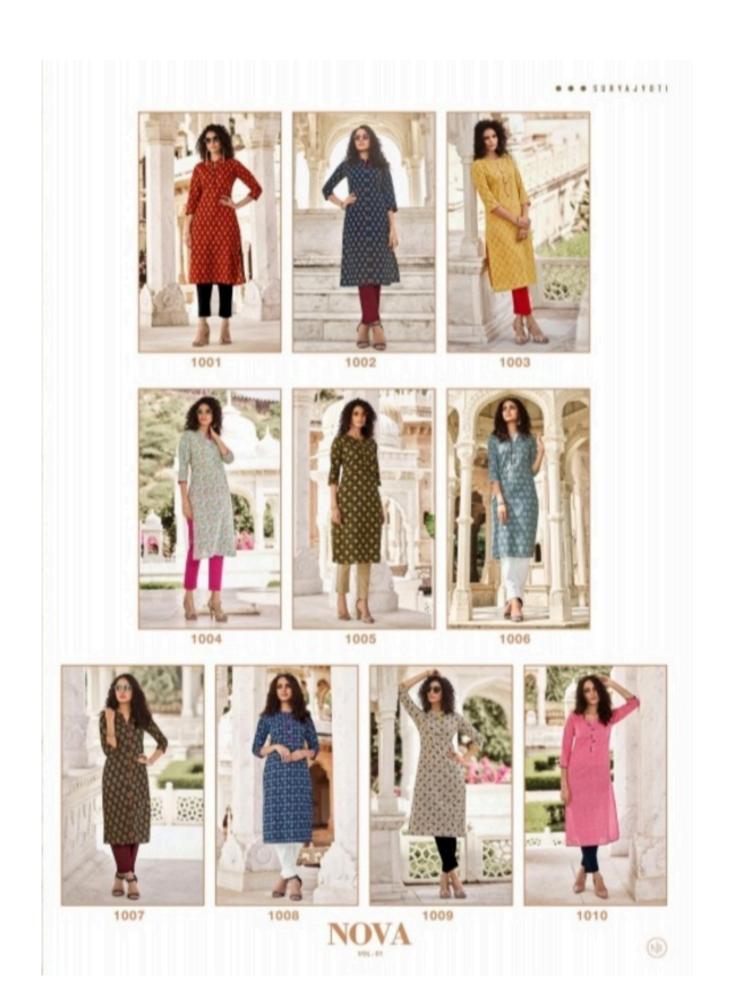

## **SURYAJYOTI NOVA VOL 1 - Kurtis**

No Of Pieces: 10 Pieces Brand: SURYAJYOTI Type: Stitched Kurtis Top Fabric: Heavy Rayon Printed Length: 46" Inch Approx Packing: Bag Packing Season: All seasons Occasions: Formal Weight: 5 KG