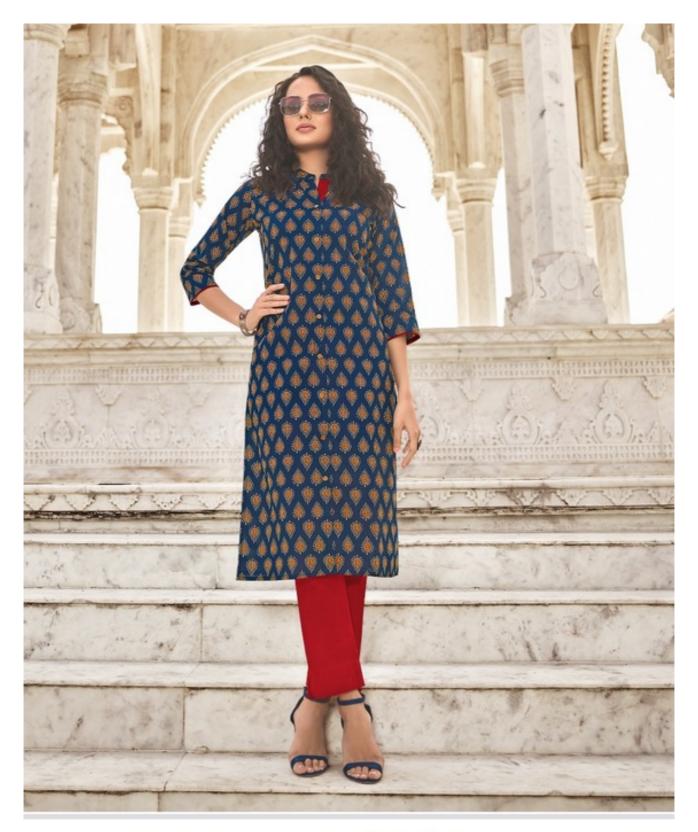

## **SURYAJYOTI NOVA VOL 1 - Kurtis**

No Of Pieces: 10 Pieces Brand: SURYAJYOTI Type: Stitched Kurtis Top Fabric: Heavy Rayon Printed Length: 46" Inch Approx Packing: Bag Packing Season: All seasons Occasions: Formal Weight: 5 KG