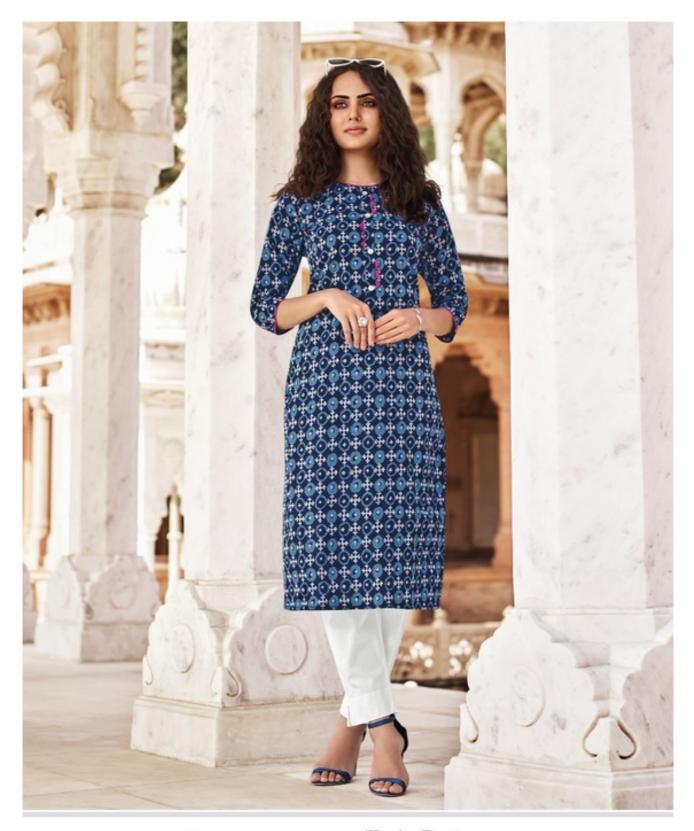

D / NO 1002

. Dry clean recommended. . Iron on moderate temperature or inside out. . Do not dry indirect sunlight.

. Soak each piece separately. . Wash colored and white fabric separatelt. . Do not use chemical and bleach