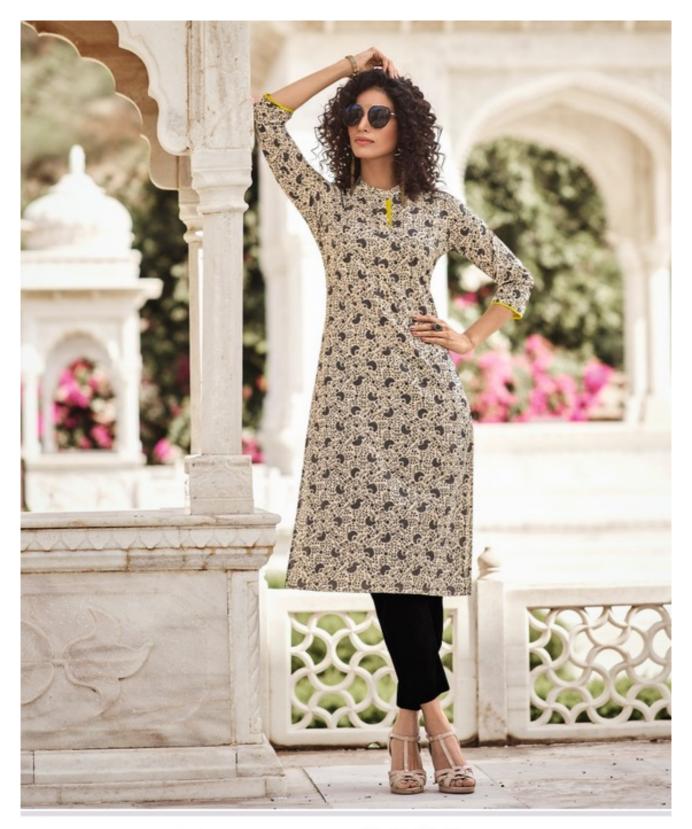

## **SURYAJYOTI NOVA VOL 1 - Kurtis**

No Of Pieces: 10 Pieces Brand: SURYAJYOTI Type: Stitched Kurtis Top Fabric: Heavy Rayon Printed Length: 46" Inch Approx Packing: Bag Packing Season: All seasons Occasions: Formal Weight: 5 KG