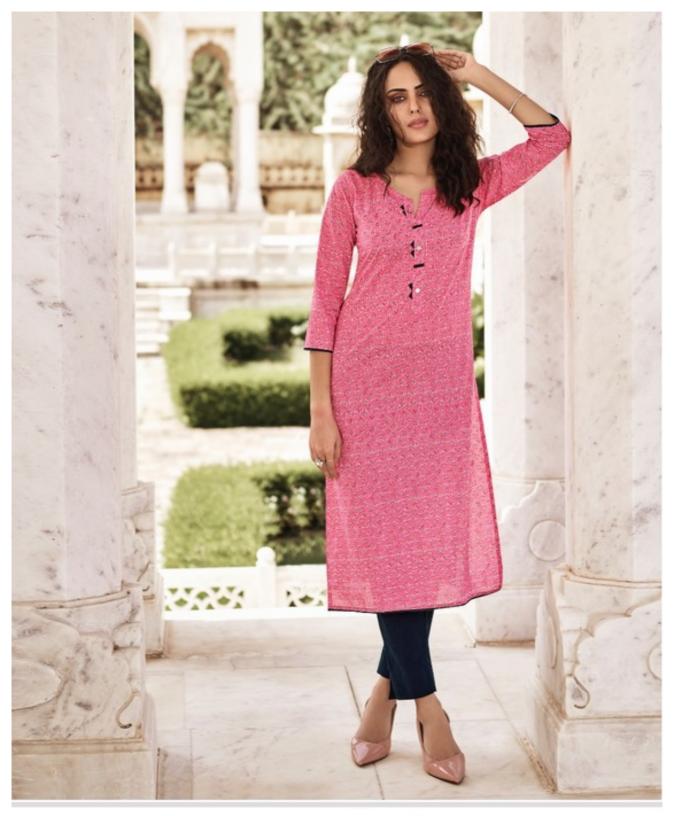

## **SURYAJYOTI NOVA VOL 1 - Kurtis**

No Of Pieces: 10 Pieces Brand: SURYAJYOTI Type: Stitched Kurtis Top Fabric: Heavy Rayon Printed Length: 46" Inch Approx Packing: Bag Packing Season: All seasons Occasions: Formal Weight: 5 KG

D / NO 1002

. Dry clean recommended. . Iron on moderate temperature or inside out. . Do not dry indirect sunlight.

. Soak each piece separately. . Wash colored and white fabric separatelt. . Do not use chemical and bleach