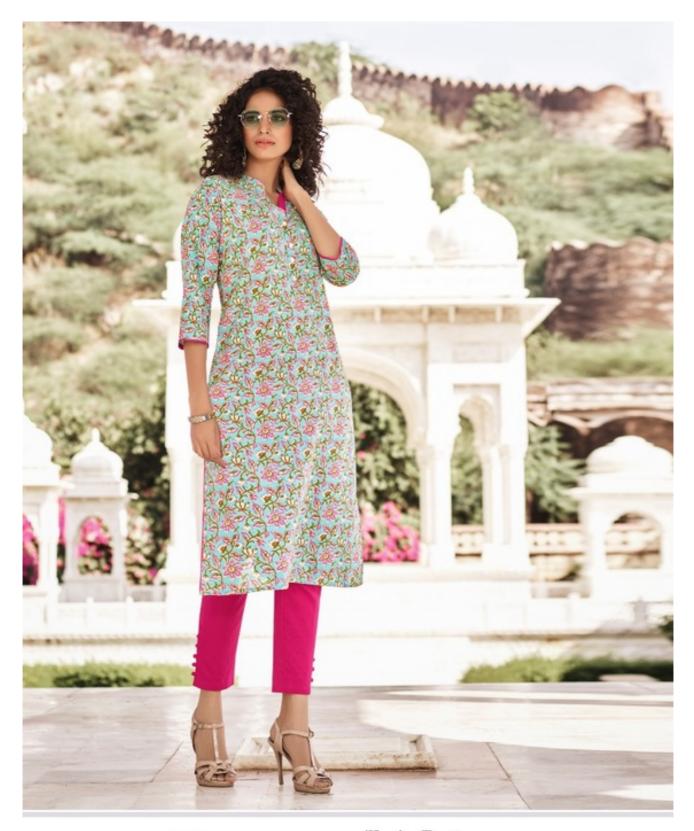

## **SURYAJYOTI NOVA VOL 1 - Kurtis**

No Of Pieces: 10 Pieces Brand: SURYAJYOTI Type: Stitched Kurtis Top Fabric: Heavy Rayon Printed Length: 46" Inch Approx Packing: Bag Packing Season: All seasons Occasions: Formal Weight: 5 KG