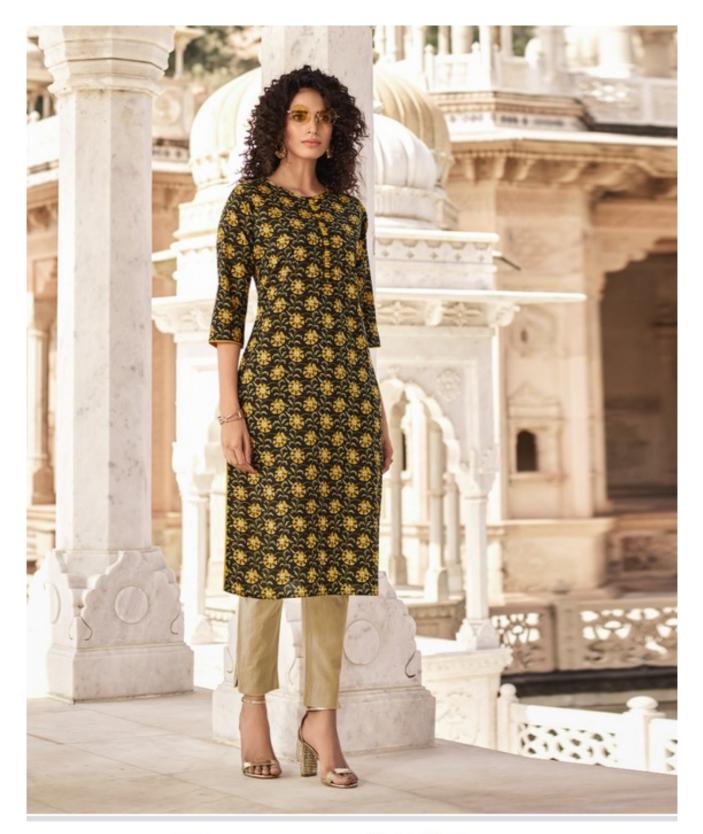

## **SURYAJYOTI NOVA VOL 1 - Kurtis**

No Of Pieces: 10 Pieces Brand: SURYAJYOTI Type: Stitched Kurtis Top Fabric: Heavy Rayon Printed Length: 46" Inch Approx Packing: Bag Packing Season: All seasons Occasions: Formal Weight: 5 KG