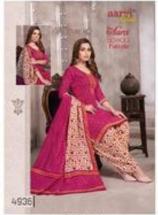

## **AARVI SPECIAL VOL 14 - Dress Material**

No Of Pieces: 12 Pieces Brand: AARVI FASHION Type: Unstitched Material /Only fabrics Top Fabric: Pure Heavy Cotton Printed Approx 2.50 meters approx Bottom Fabric: Pure Heavy Cotton Printed 2.00 meters approx Dupatta Fabric: Pure Cotton Mal Mal 2.25 meters approx Packing: Bag Packing Occasions: Formal Dailywear Season: Summer Winter, All season Weight: 10 KG

4941.jpg

4933.jpg

4936.jpg

4939.jpg

4942.jpg