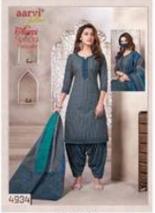

## **AARVI SPECIAL VOL 14 - Dress Material**

No Of Pieces: 12 Pieces Brand: AARVI FASHION Type: Unstitched Material /Only fabrics Top Fabric: Pure Heavy Cotton Printed Approx 2.50 meters approx Bottom Fabric: Pure Heavy Cotton Printed 2.00 meters approx Dupatta Fabric: Pure Cotton Mal Mal 2.25 meters approx Packing: Bag Packing Occasions: Formal Dailywear Season: Summer Winter, All season Weight: 10 KG

NTW TRENDS AND REFRISHING STYLE TO ENLIGHTEN YOU LAVISH NTW PATTERNS CRAFTER FOR THE CORCIOUS WOREN OF TODAY.

4931 B.jpg

4934.jpg

4937.jpg

4940.jpg

4932.jpg

4935.jpg

4938.jpg