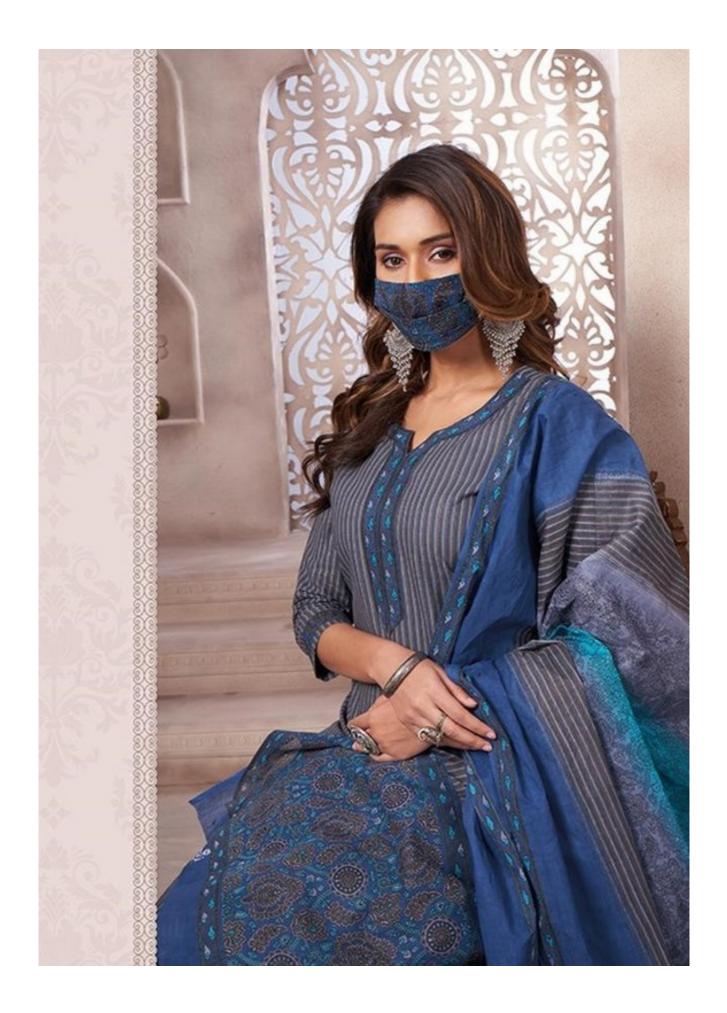

## **AARVI SPECIAL VOL 14 - Dress Material**

No Of Pieces: 12 Pieces Brand: AARVI FASHION Type: Unstitched Material /Only fabrics Top Fabric: Pure Heavy Cotton Printed Approx 2.50 meters approx Bottom Fabric: Pure Heavy Cotton Printed 2.00 meters approx Dupatta Fabric: Pure Cotton Mal Mal 2.25 meters approx Packing: Bag Packing Occasions: Formal Dailywear Season: Summer Winter, All season Weight: 10 KG