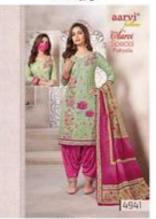

## **AARVI SPECIAL VOL 14 - Dress Material**

No Of Pieces: 12 Pieces Brand: AARVI FASHION Type: Unstitched Material /Only fabrics Top Fabric: Pure Heavy Cotton Printed Approx 2.50 meters approx Bottom Fabric: Pure Heavy Cotton Printed 2.00 meters approx Dupatta Fabric: Pure Cotton Mal Mal 2.25 meters approx Packing: Bag Packing Occasions: Formal Dailywear Season: Summer Winter, All season Weight: 10 KG

4941.jpg

4933.jpg

4936.jpg

4939.jpg

4942.jpg