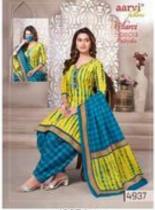

## **AARVI SPECIAL VOL 14 - Dress Material**

No Of Pieces: 12 Pieces Brand: AARVI FASHION Type: Unstitched Material /Only fabrics Top Fabric: Pure Heavy Cotton Printed Approx 2.50 meters approx Bottom Fabric: Pure Heavy Cotton Printed 2.00 meters approx Dupatta Fabric: Pure Cotton Mal Mal 2.25 meters approx Packing: Bag Packing Occasions: Formal Dailywear Season: Summer Winter, All season Weight: 10 KG

NTW TRENDS AND REFRISHING STYLE TO ENLIGHTEN YOU LAVISH NTW PATTERNS CRAFTER FOR THE CORCIOUS WOREN OF TODAY.

4931 B.jpg

4934.jpg

4937.jpg

4940.jpg

4932.jpg

4935.jpg

4938.jpg