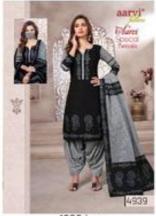

## **AARVI SPECIAL VOL 14 - Dress Material**

No Of Pieces: 12 Pieces Brand: AARVI FASHION Type: Unstitched Material /Only fabrics Top Fabric: Pure Heavy Cotton Printed Approx 2.50 meters approx Bottom Fabric: Pure Heavy Cotton Printed 2.00 meters approx Dupatta Fabric: Pure Cotton Mal Mal 2.25 meters approx Packing: Bag Packing Occasions: Formal Dailywear Season: Summer Winter, All season Weight: 10 KG

4941.jpg

4933.jpg

4936.jpg

4939.jpg

4942.jpg