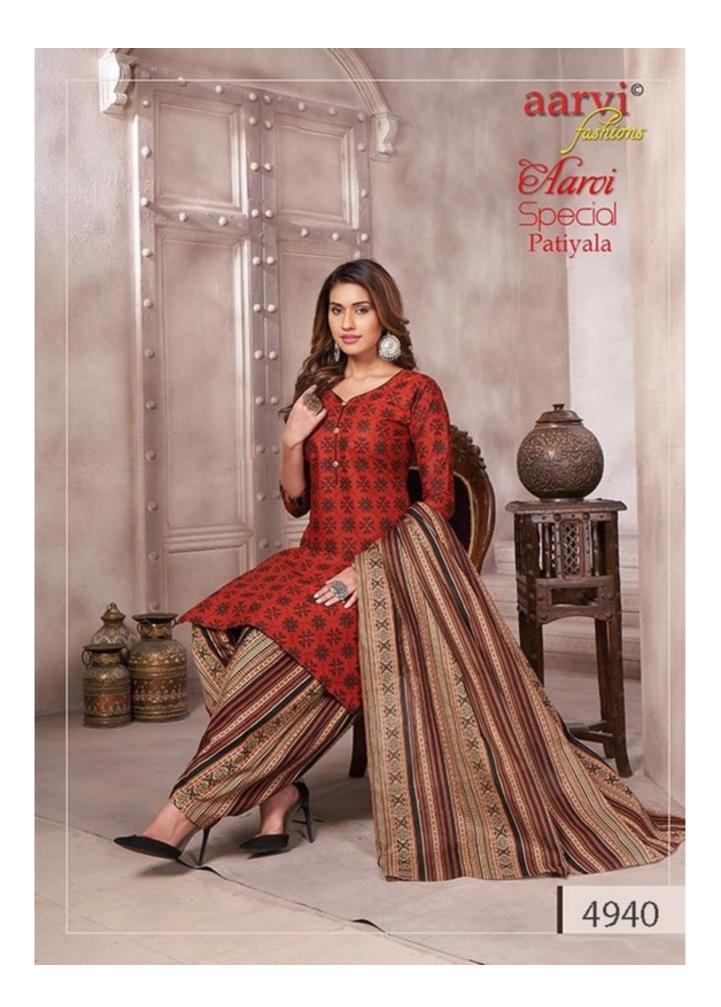

## **AARVI SPECIAL VOL 14 - Dress Material**

No Of Pieces: 12 Pieces Brand: AARVI FASHION Type: Unstitched Material /Only fabrics Top Fabric: Pure Heavy Cotton Printed Approx 2.50 meters approx Bottom Fabric: Pure Heavy Cotton Printed 2.00 meters approx Dupatta Fabric: Pure Cotton Mal Mal 2.25 meters approx Packing: Bag Packing Occasions: Formal Dailywear Season: Summer Winter, All season Weight: 10 KG

NTW TRENDS AND REFRISHING STYLE TO ENLIGHTEN YOU LAVISH NTW PATTERNS CRAFTER FOR THE CORCIOUS WOREN OF TODAY.

4931 B.jpg

4934.jpg

4937.jpg

4940.jpg

4932.jpg

4935.jpg

4938.jpg