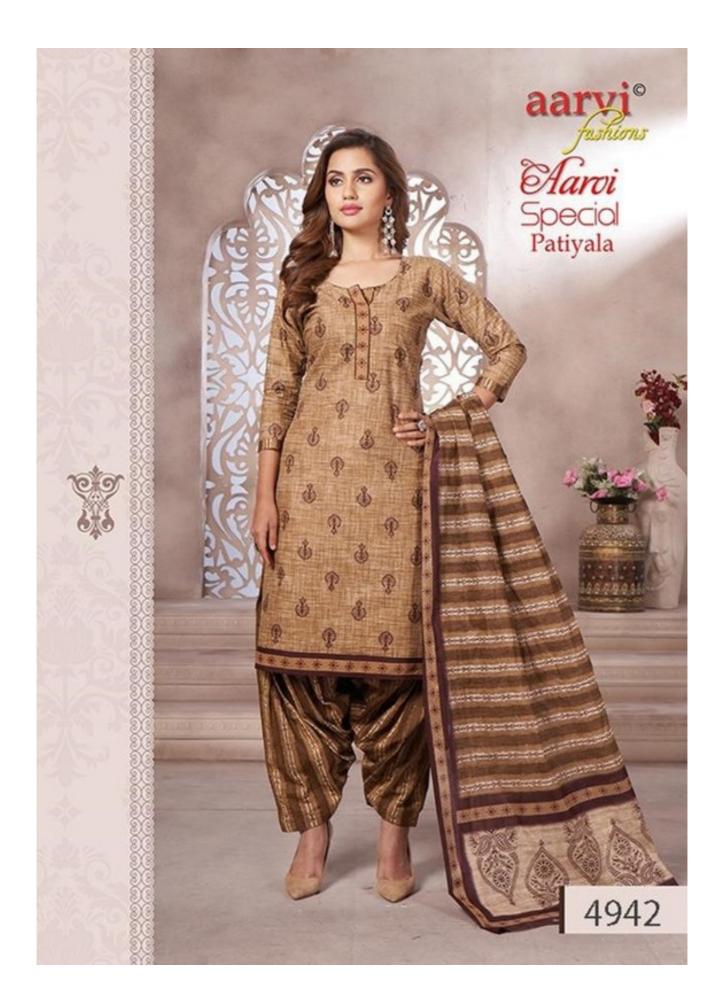

## **AARVI SPECIAL VOL 14 - Dress Material**

No Of Pieces: 12 Pieces Brand: AARVI FASHION Type: Unstitched Material /Only fabrics Top Fabric: Pure Heavy Cotton Printed Approx 2.50 meters approx Bottom Fabric: Pure Heavy Cotton Printed 2.00 meters approx Dupatta Fabric: Pure Cotton Mal Mal 2.25 meters approx Packing: Bag Packing Occasions: Formal Dailywear Season: Summer Winter, All season Weight: 10 KG

4941.jpg

4933.jpg

4936.jpg

4939.jpg

4942.jpg