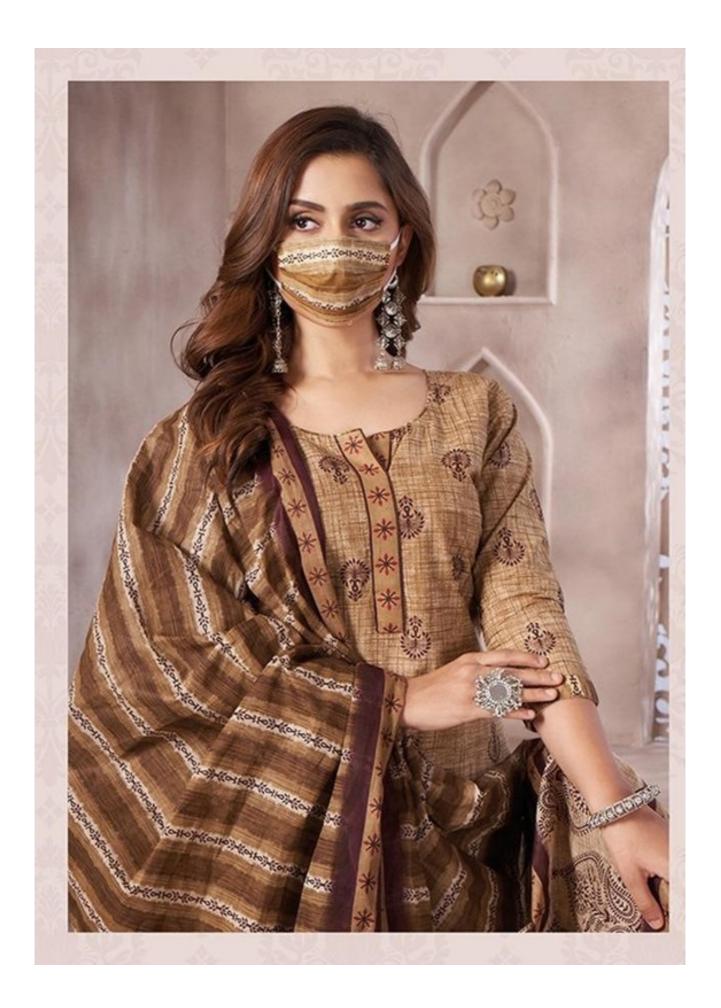

## **AARVI SPECIAL VOL 14 - Dress Material**

No Of Pieces: 12 Pieces Brand: AARVI FASHION Type: Unstitched Material /Only fabrics Top Fabric: Pure Heavy Cotton Printed Approx 2.50 meters approx Bottom Fabric: Pure Heavy Cotton Printed 2.00 meters approx Dupatta Fabric: Pure Cotton Mal Mal 2.25 meters approx Packing: Bag Packing Occasions: Formal Dailywear Season: Summer Winter, All season Weight: 10 KG

NTW TRENDS AND REFRISHING STYLE TO ENLIGHTEN YOU LAVISH NTW PATTERNS CRAFTER FOR THE CORCIOUS WOREN OF TODAY.

4931 B.jpg

4934.jpg

4937.jpg

4940.jpg

4932.jpg

4935.jpg

4938.jpg