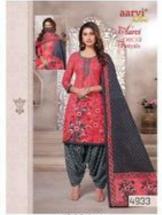

## **AARVI SPECIAL VOL 14 - Dress Material**

No Of Pieces: 12 Pieces Brand: AARVI FASHION Type: Unstitched Material /Only fabrics Top Fabric: Pure Heavy Cotton Printed Approx 2.50 meters approx Bottom Fabric: Pure Heavy Cotton Printed 2.00 meters approx Dupatta Fabric: Pure Cotton Mal Mal 2.25 meters approx Packing: Bag Packing Occasions: Formal Dailywear Season: Summer Winter, All season Weight: 10 KG

4941.jpg

4933.jpg

4936.jpg

4939.jpg

4942.jpg