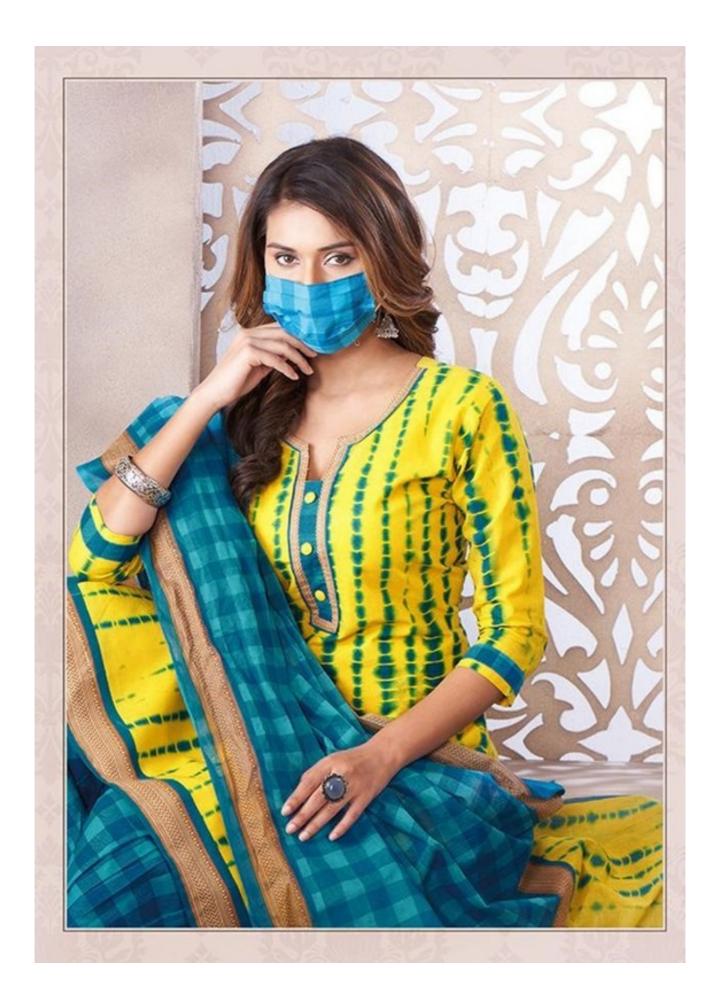

## **AARVI SPECIAL VOL 14 - Dress Material**

No Of Pieces: 12 Pieces Brand: AARVI FASHION Type: Unstitched Material /Only fabrics Top Fabric: Pure Heavy Cotton Printed Approx 2.50 meters approx Bottom Fabric: Pure Heavy Cotton Printed 2.00 meters approx Dupatta Fabric: Pure Cotton Mal Mal 2.25 meters approx Packing: Bag Packing Occasions: Formal Dailywear Season: Summer Winter, All season Weight: 10 KG