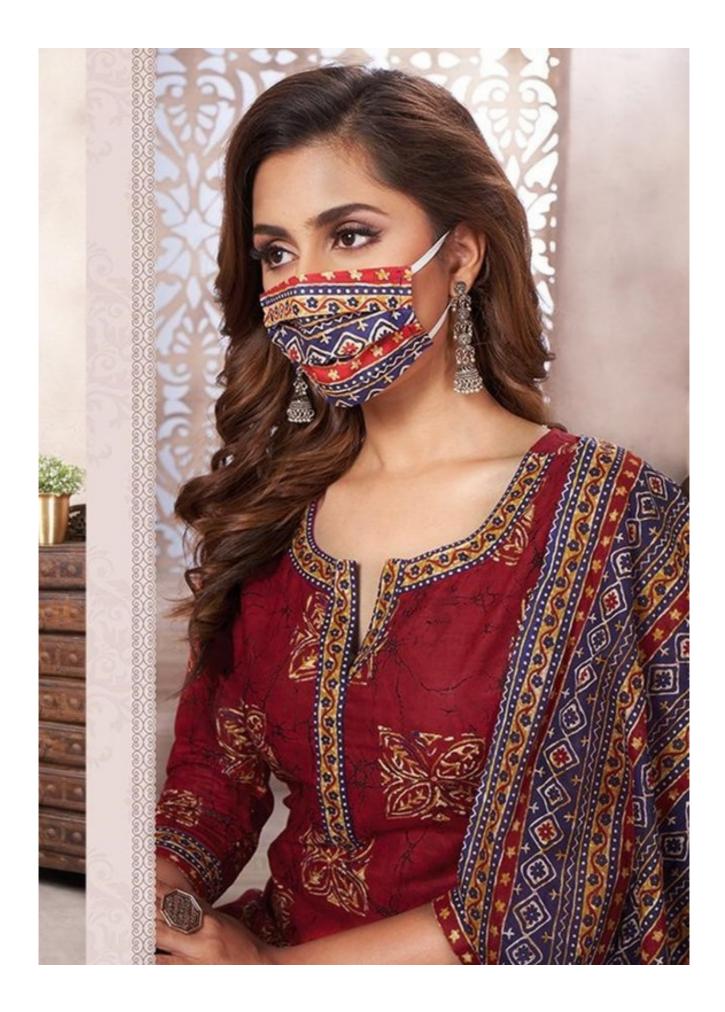

## **AARVI SPECIAL VOL 14 - Dress Material**

No Of Pieces: 12 Pieces Brand: AARVI FASHION Type: Unstitched Material /Only fabrics Top Fabric: Pure Heavy Cotton Printed Approx 2.50 meters approx Bottom Fabric: Pure Heavy Cotton Printed 2.00 meters approx Dupatta Fabric: Pure Cotton Mal Mal 2.25 meters approx Packing: Bag Packing Occasions: Formal Dailywear Season: Summer Winter, All season Weight: 10 KG

NTW TRENDS AND REFRISHING STYLE TO ENLIGHTEN YOU LAVISH NTW PATTERNS CRAFTER FOR THE CORCIOUS WOREN OF TODAY.

4931 B.jpg

4934.jpg

4937.jpg

4940.jpg

4932.jpg

4935.jpg

4938.jpg