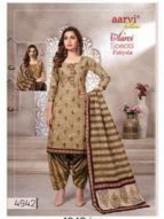

## **AARVI SPECIAL VOL 14 - Dress Material**

No Of Pieces: 12 Pieces Brand: AARVI FASHION Type: Unstitched Material /Only fabrics Top Fabric: Pure Heavy Cotton Printed Approx 2.50 meters approx Bottom Fabric: Pure Heavy Cotton Printed 2.00 meters approx Dupatta Fabric: Pure Cotton Mal Mal 2.25 meters approx Packing: Bag Packing Occasions: Formal Dailywear Season: Summer Winter, All season Weight: 10 KG

4941.jpg

4933.jpg

4936.jpg

4939.jpg

4942.jpg