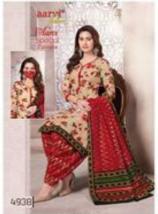

## **AARVI SPECIAL VOL 14 - Dress Material**

No Of Pieces: 12 Pieces Brand: AARVI FASHION Type: Unstitched Material /Only fabrics Top Fabric: Pure Heavy Cotton Printed Approx 2.50 meters approx Bottom Fabric: Pure Heavy Cotton Printed 2.00 meters approx Dupatta Fabric: Pure Cotton Mal Mal 2.25 meters approx Packing: Bag Packing Occasions: Formal Dailywear Season: Summer Winter, All season Weight: 10 KG

NTW TRENDS AND REFRISHING STYLE TO ENLIGHTEN YOU LAVISH NTW PATTERNS CRAFTER FOR THE CORCIOUS WOREN OF TODAY.

4931 B.jpg

4934.jpg

4937.jpg

4940.jpg

4932.jpg

4935.jpg

4938.jpg