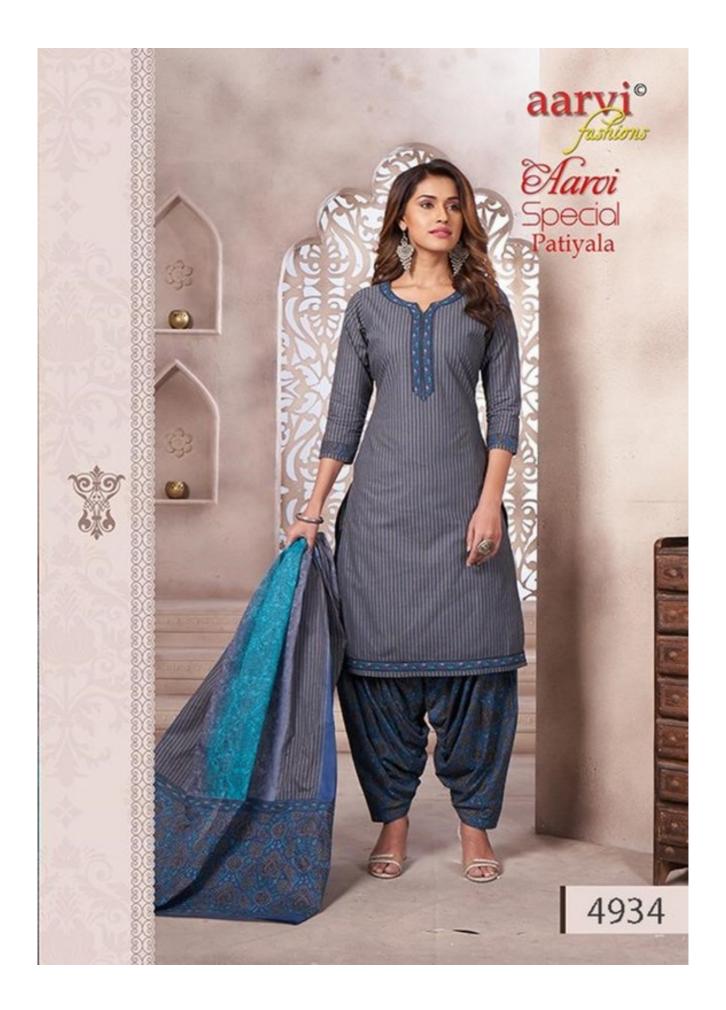

## **AARVI SPECIAL VOL 14 - Dress Material**

No Of Pieces: 12 Pieces Brand: AARVI FASHION Type: Unstitched Material /Only fabrics Top Fabric: Pure Heavy Cotton Printed Approx 2.50 meters approx Bottom Fabric: Pure Heavy Cotton Printed 2.00 meters approx Dupatta Fabric: Pure Cotton Mal Mal 2.25 meters approx Packing: Bag Packing Occasions: Formal Dailywear Season: Summer Winter, All season Weight: 10 KG

NTW TRENDS AND REFRISHING STYLE TO ENLIGHTEN YOU LAVISH NTW PATTERNS CRAFTER FOR THE CORCIOUS WOREN OF TODAY.

4931 B.jpg

4934.jpg

4937.jpg

4940.jpg

4932.jpg

4935.jpg

4938.jpg