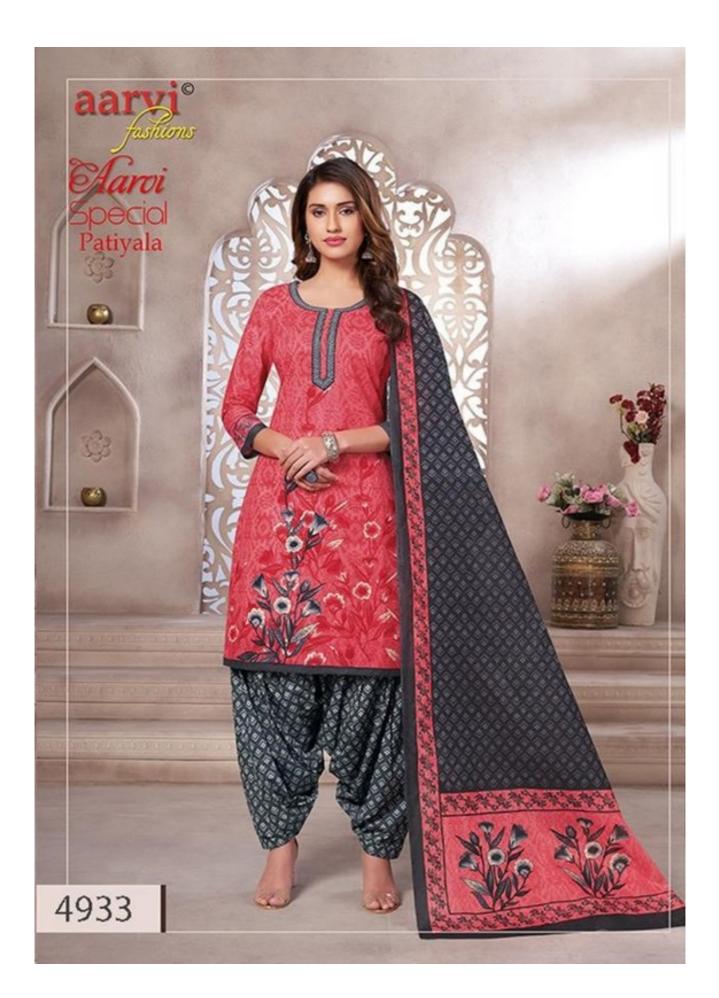

## **AARVI SPECIAL VOL 14 - Dress Material**

No Of Pieces: 12 Pieces Brand: AARVI FASHION Type: Unstitched Material /Only fabrics Top Fabric: Pure Heavy Cotton Printed Approx 2.50 meters approx Bottom Fabric: Pure Heavy Cotton Printed 2.00 meters approx Dupatta Fabric: Pure Cotton Mal Mal 2.25 meters approx Packing: Bag Packing Occasions: Formal Dailywear Season: Summer Winter, All season Weight: 10 KG

4941.jpg

4933.jpg

4936.jpg

4939.jpg

4942.jpg