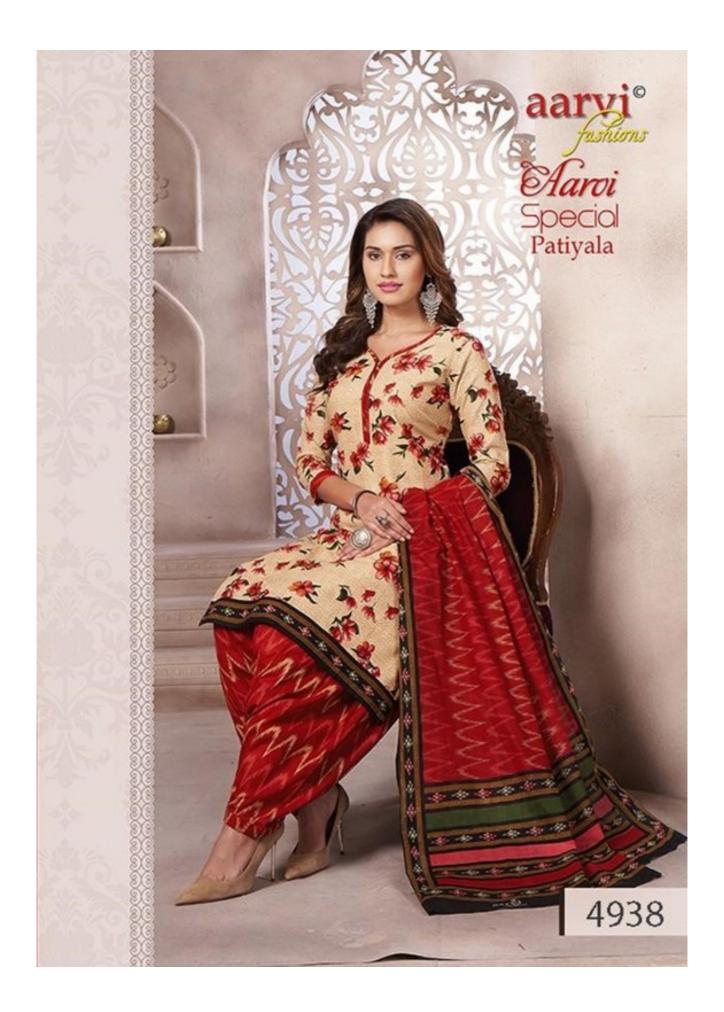

## **AARVI SPECIAL VOL 14 - Dress Material**

No Of Pieces: 12 Pieces Brand: AARVI FASHION Type: Unstitched Material /Only fabrics Top Fabric: Pure Heavy Cotton Printed Approx 2.50 meters approx Bottom Fabric: Pure Heavy Cotton Printed 2.00 meters approx Dupatta Fabric: Pure Cotton Mal Mal 2.25 meters approx Packing: Bag Packing Occasions: Formal Dailywear Season: Summer Winter, All season Weight: 10 KG

NTW TRENDS AND REFRISHING STYLE TO ENLIGHTEN YOU LAVISH NTW PATTERNS CRAFTER FOR THE CORCIOUS WOREN OF TODAY.

4931 B.jpg

4934.jpg

4937.jpg

4940.jpg

4932.jpg

4935.jpg

4938.jpg