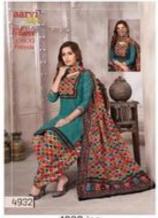

## **AARVI SPECIAL VOL 14 - Dress Material**

No Of Pieces: 12 Pieces Brand: AARVI FASHION Type: Unstitched Material /Only fabrics Top Fabric: Pure Heavy Cotton Printed Approx 2.50 meters approx Bottom Fabric: Pure Heavy Cotton Printed 2.00 meters approx Dupatta Fabric: Pure Cotton Mal Mal 2.25 meters approx Packing: Bag Packing Occasions: Formal Dailywear Season: Summer Winter, All season Weight: 10 KG

NTW TRENDS AND REFRISHING STYLE TO ENLIGHTEN YOU LAVISH NTW PATTERNS CRAFTER FOR THE CORCIOUS WOREN OF TODAY.

4931 B.jpg

4934.jpg

4937.jpg

4940.jpg

4932.jpg

4935.jpg

4938.jpg