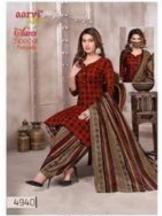

## **AARVI SPECIAL VOL 14 - Dress Material**

No Of Pieces: 12 Pieces Brand: AARVI FASHION Type: Unstitched Material /Only fabrics Top Fabric: Pure Heavy Cotton Printed Approx 2.50 meters approx Bottom Fabric: Pure Heavy Cotton Printed 2.00 meters approx Dupatta Fabric: Pure Cotton Mal Mal 2.25 meters approx Packing: Bag Packing Occasions: Formal Dailywear Season: Summer Winter, All season Weight: 10 KG

NTW TRENDS AND REFRISHING STYLE TO ENLIGHTEN YOU LAVISH NTW PATTERNS CRAFTER FOR THE CORCIOUS WOREN OF TODAY.

4931 B.jpg

4934.jpg

4937.jpg

4940.jpg

4932.jpg

4935.jpg

4938.jpg