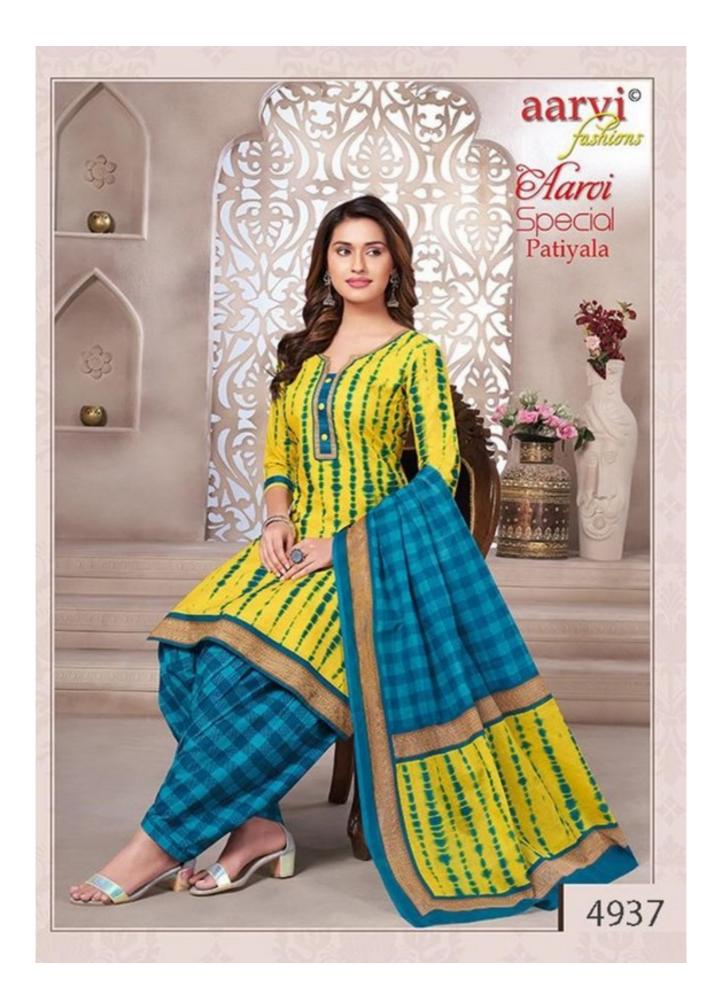

## **AARVI SPECIAL VOL 14 - Dress Material**

No Of Pieces: 12 Pieces Brand: AARVI FASHION Type: Unstitched Material /Only fabrics Top Fabric: Pure Heavy Cotton Printed Approx 2.50 meters approx Bottom Fabric: Pure Heavy Cotton Printed 2.00 meters approx Dupatta Fabric: Pure Cotton Mal Mal 2.25 meters approx Packing: Bag Packing Occasions: Formal Dailywear Season: Summer Winter, All season Weight: 10 KG

NTW TRENDS AND REFRISHING STYLE TO ENLIGHTEN YOU LAVISH NTW PATTERNS CRAFTER FOR THE CORCIOUS WOREN OF TODAY.

4931 B.jpg

4934.jpg

4937.jpg

4940.jpg

4932.jpg

4935.jpg

4938.jpg