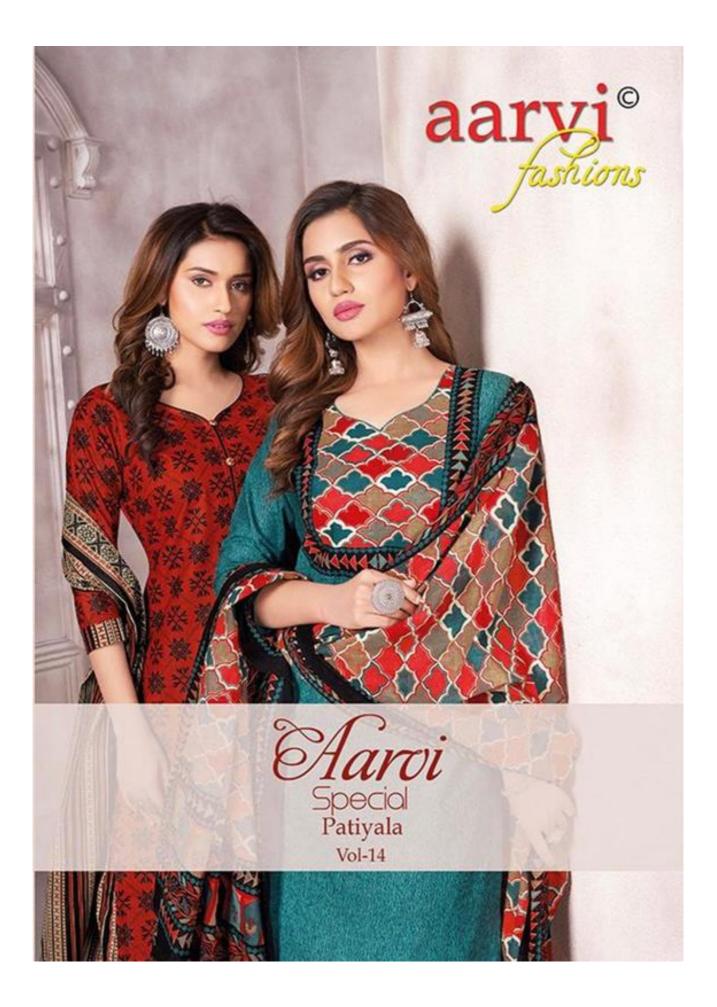

## **AARVI SPECIAL VOL 14 - Dress Material**

No Of Pieces: 12 Pieces Brand: AARVI FASHION Type: Unstitched Material /Only fabrics Top Fabric: Pure Heavy Cotton Printed Approx 2.50 meters approx Bottom Fabric: Pure Heavy Cotton Printed 2.00 meters approx Dupatta Fabric: Pure Cotton Mal Mal 2.25 meters approx Packing: Bag Packing Occasions: Formal Dailywear Season: Summer Winter, All season Weight: 10 KG