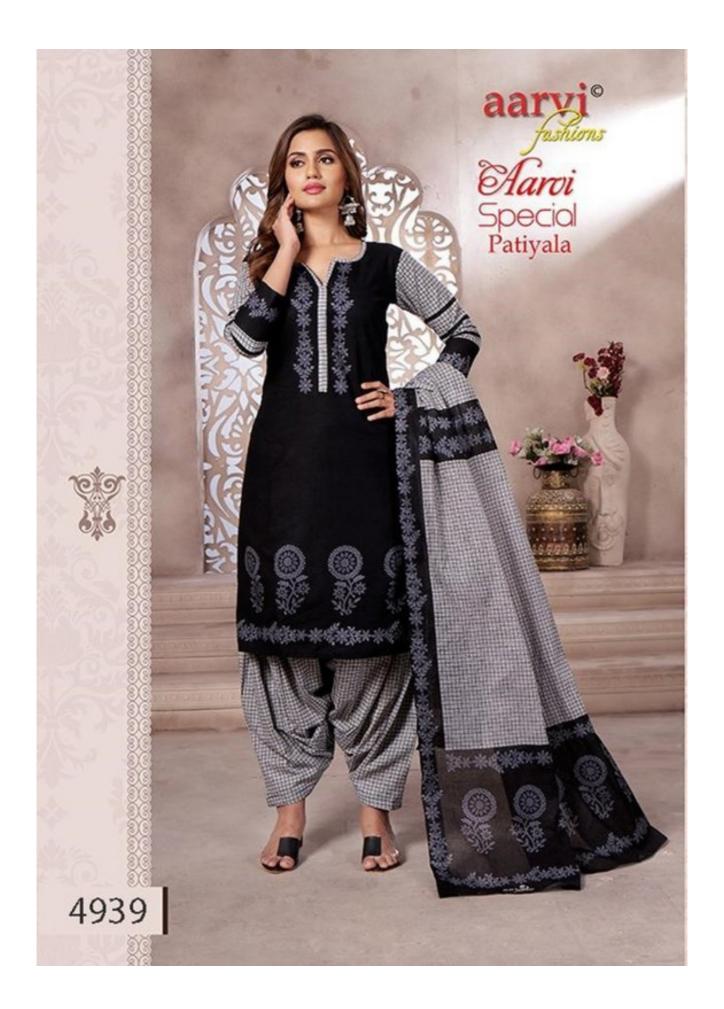

## **AARVI SPECIAL VOL 14 - Dress Material**

No Of Pieces: 12 Pieces Brand: AARVI FASHION Type: Unstitched Material /Only fabrics Top Fabric: Pure Heavy Cotton Printed Approx 2.50 meters approx Bottom Fabric: Pure Heavy Cotton Printed 2.00 meters approx Dupatta Fabric: Pure Cotton Mal Mal 2.25 meters approx Packing: Bag Packing Occasions: Formal Dailywear Season: Summer Winter, All season Weight: 10 KG

4941.jpg

4933.jpg

4936.jpg

4939.jpg

4942.jpg