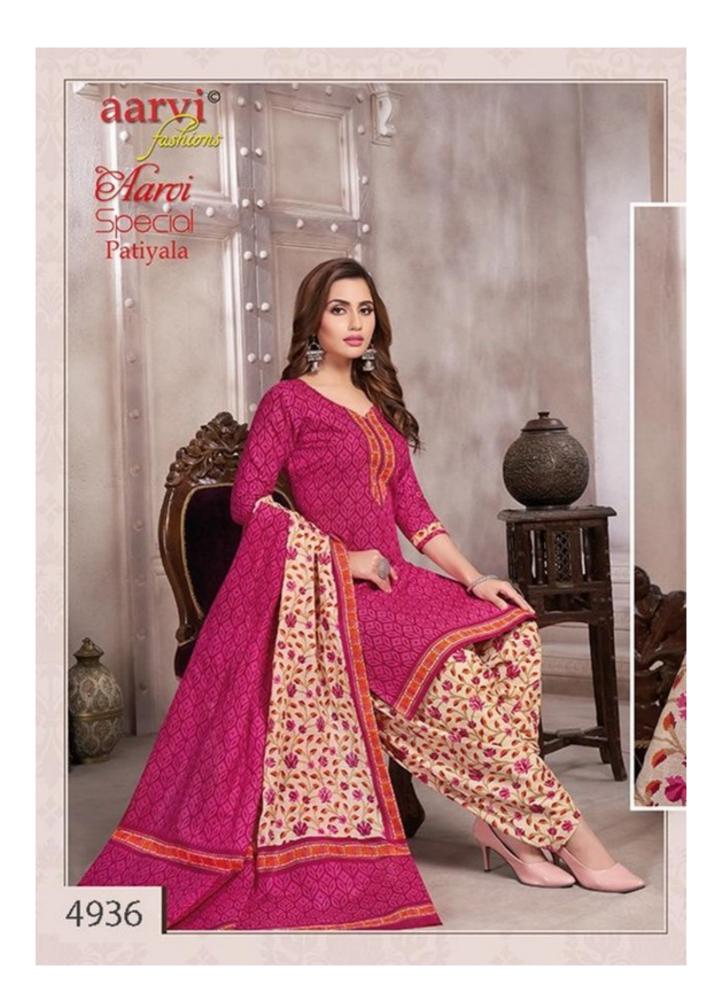

## **AARVI SPECIAL VOL 14 - Dress Material**

No Of Pieces: 12 Pieces Brand: AARVI FASHION Type: Unstitched Material /Only fabrics Top Fabric: Pure Heavy Cotton Printed Approx 2.50 meters approx Bottom Fabric: Pure Heavy Cotton Printed 2.00 meters approx Dupatta Fabric: Pure Cotton Mal Mal 2.25 meters approx Packing: Bag Packing Occasions: Formal Dailywear Season: Summer Winter, All season Weight: 10 KG

4941.jpg

4933.jpg

4936.jpg

4939.jpg

4942.jpg