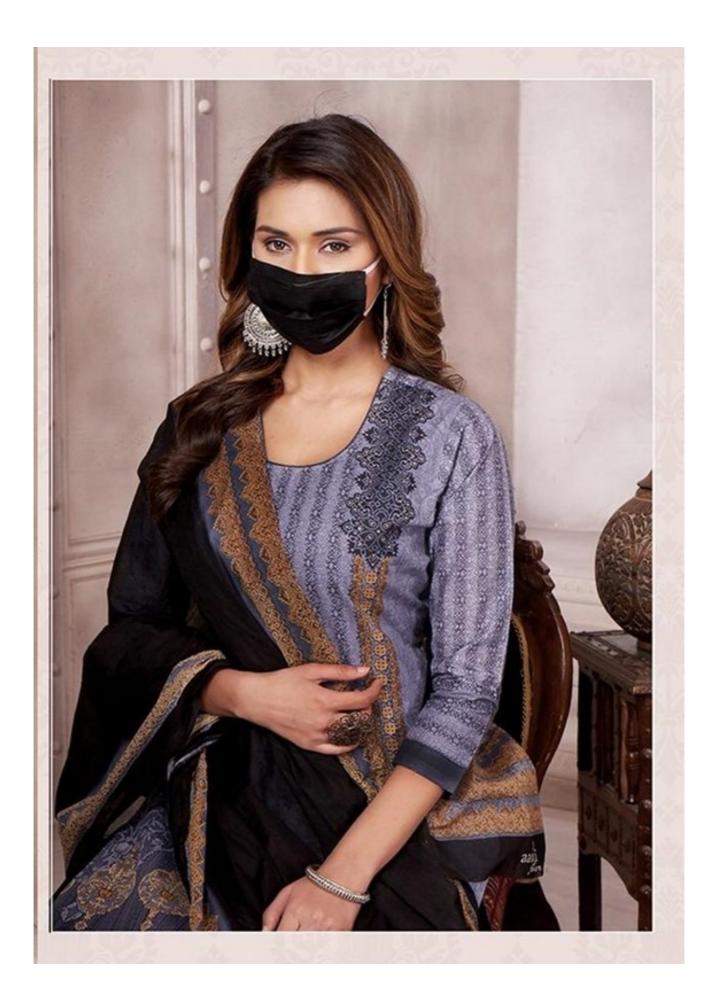

## **AARVI SPECIAL VOL 14 - Dress Material**

No Of Pieces: 12 Pieces Brand: AARVI FASHION Type: Unstitched Material /Only fabrics Top Fabric: Pure Heavy Cotton Printed Approx 2.50 meters approx Bottom Fabric: Pure Heavy Cotton Printed 2.00 meters approx Dupatta Fabric: Pure Cotton Mal Mal 2.25 meters approx Packing: Bag Packing Occasions: Formal Dailywear Season: Summer Winter, All season Weight: 10 KG