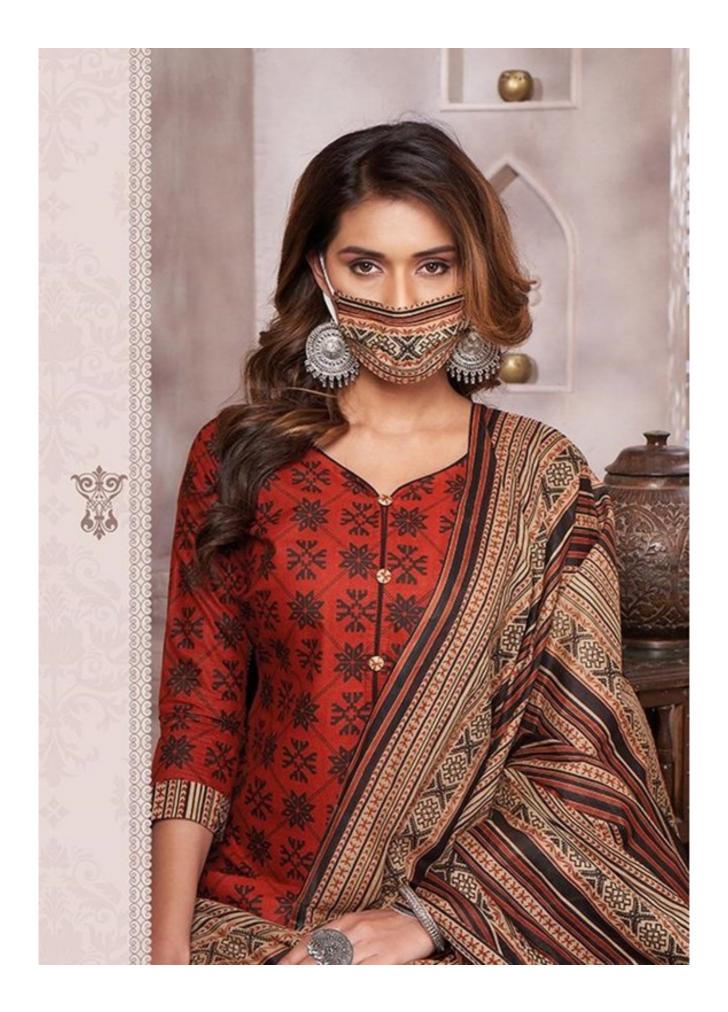

## **AARVI SPECIAL VOL 14 - Dress Material**

No Of Pieces: 12 Pieces Brand: AARVI FASHION Type: Unstitched Material /Only fabrics Top Fabric: Pure Heavy Cotton Printed Approx 2.50 meters approx Bottom Fabric: Pure Heavy Cotton Printed 2.00 meters approx Dupatta Fabric: Pure Cotton Mal Mal 2.25 meters approx Packing: Bag Packing Occasions: Formal Dailywear Season: Summer Winter, All season Weight: 10 KG

NTW TRENDS AND REFRISHING STYLE TO ENLIGHTEN YOU LAVISH NTW PATTERNS CRAFTER FOR THE CORCIOUS WOREN OF TODAY.

4931 B.jpg

4934.jpg

4937.jpg

4940.jpg

4932.jpg

4935.jpg

4938.jpg