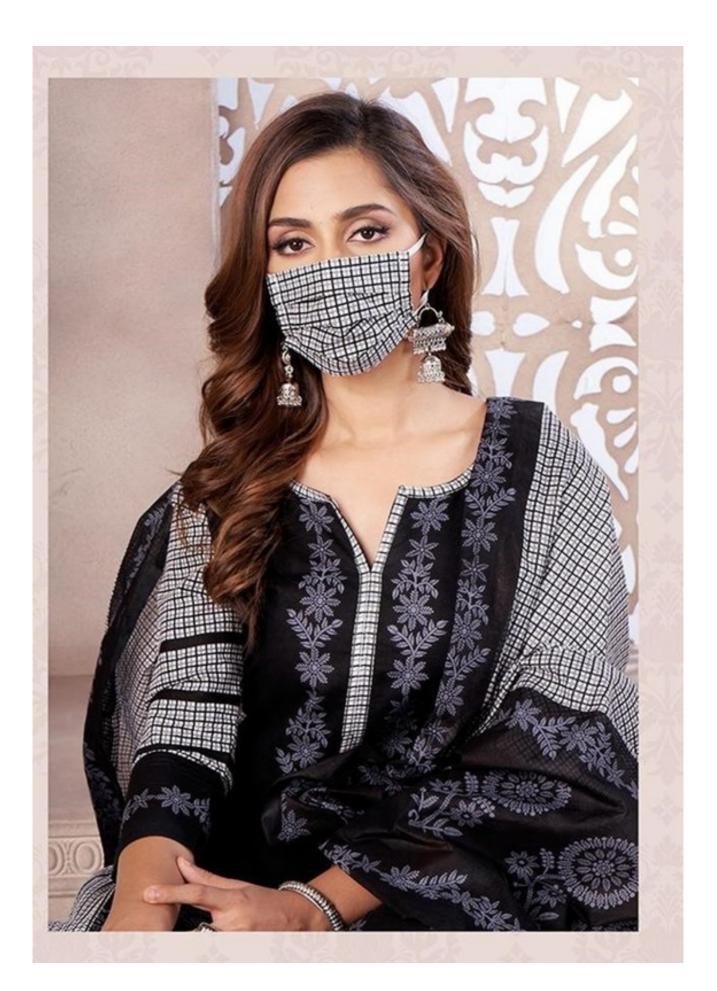

## **AARVI SPECIAL VOL 14 - Dress Material**

No Of Pieces: 12 Pieces Brand: AARVI FASHION Type: Unstitched Material /Only fabrics Top Fabric: Pure Heavy Cotton Printed Approx 2.50 meters approx Bottom Fabric: Pure Heavy Cotton Printed 2.00 meters approx Dupatta Fabric: Pure Cotton Mal Mal 2.25 meters approx Packing: Bag Packing Occasions: Formal Dailywear Season: Summer Winter, All season Weight: 10 KG

NTW TRENDS AND REFRISHING STYLE TO ENLIGHTEN YOU LAVISH NTW PATTERNS CRAFTER FOR THE CORCIOUS WOREN OF TODAY.

4931 B.jpg

4934.jpg

4937.jpg

4940.jpg

4932.jpg

4935.jpg

4938.jpg