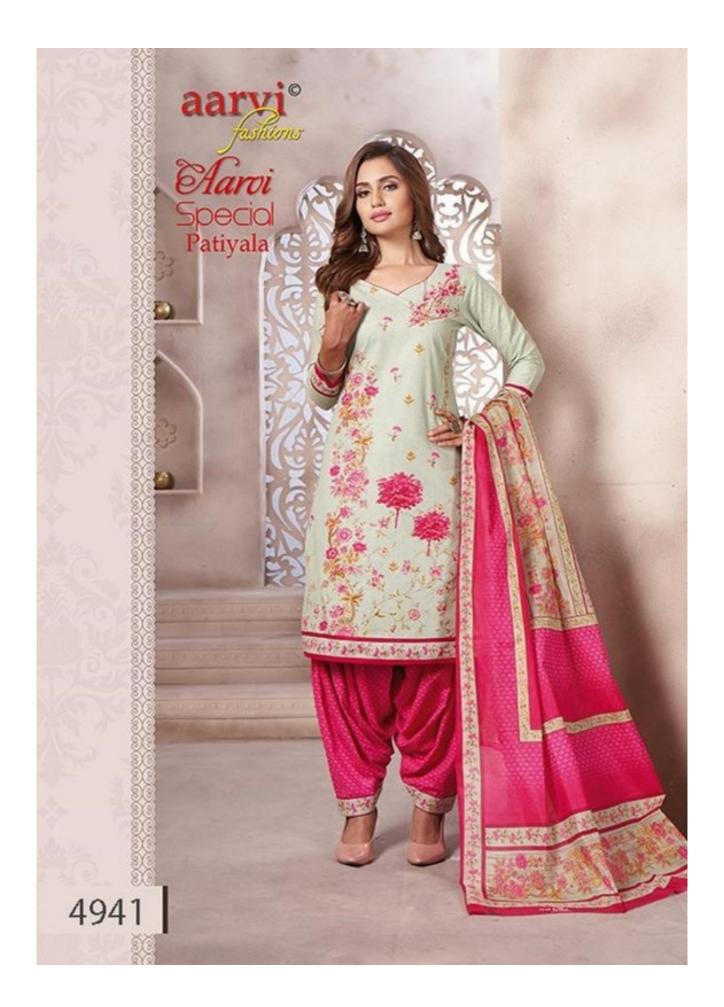

## **AARVI SPECIAL VOL 14 - Dress Material**

No Of Pieces: 12 Pieces Brand: AARVI FASHION Type: Unstitched Material /Only fabrics Top Fabric: Pure Heavy Cotton Printed Approx 2.50 meters approx Bottom Fabric: Pure Heavy Cotton Printed 2.00 meters approx Dupatta Fabric: Pure Cotton Mal Mal 2.25 meters approx Packing: Bag Packing Occasions: Formal Dailywear Season: Summer Winter, All season Weight: 10 KG

4941.jpg

4933.jpg

4936.jpg

4939.jpg

4942.jpg