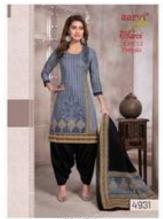

## **AARVI SPECIAL VOL 14 - Dress Material**

No Of Pieces: 12 Pieces Brand: AARVI FASHION Type: Unstitched Material /Only fabrics Top Fabric: Pure Heavy Cotton Printed Approx 2.50 meters approx Bottom Fabric: Pure Heavy Cotton Printed 2.00 meters approx Dupatta Fabric: Pure Cotton Mal Mal 2.25 meters approx Packing: Bag Packing Occasions: Formal Dailywear Season: Summer Winter, All season Weight: 10 KG

NTW TRENDS AND REFRISHING STYLE TO ENLIGHTEN YOU LAVISH NTW PATTERNS CRAFTER FOR THE CORCIOUS WOREN OF TODAY.

4931 B.jpg

4934.jpg

4937.jpg

4940.jpg

4932.jpg

4935.jpg

4938.jpg