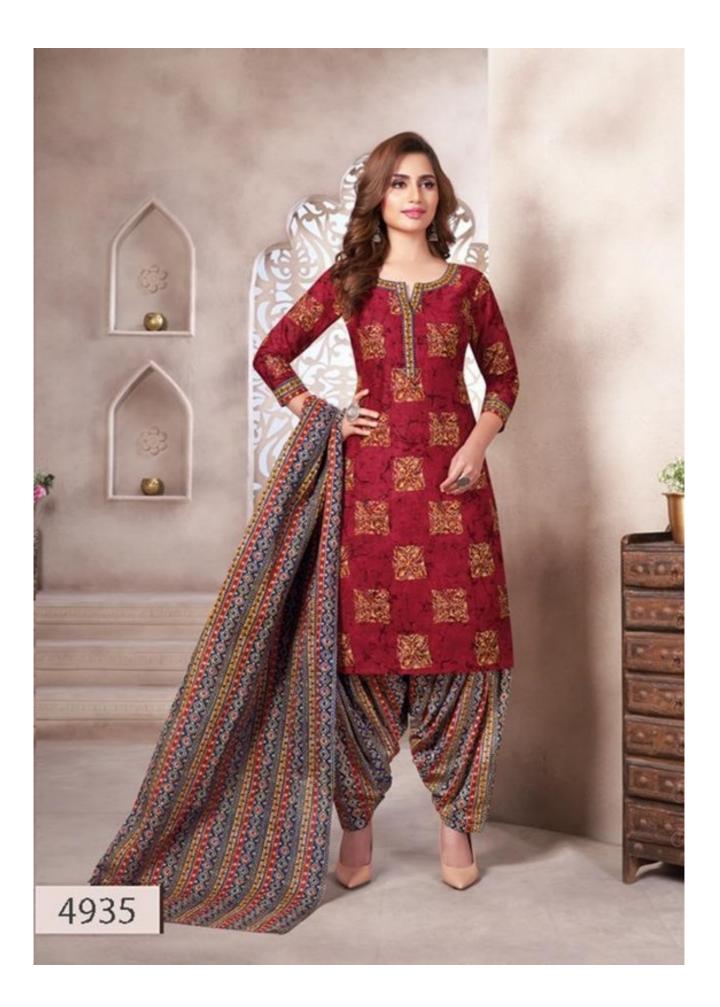

## **AARVI SPECIAL VOL 14 - Dress Material**

No Of Pieces: 12 Pieces Brand: AARVI FASHION Type: Unstitched Material /Only fabrics Top Fabric: Pure Heavy Cotton Printed Approx 2.50 meters approx Bottom Fabric: Pure Heavy Cotton Printed 2.00 meters approx Dupatta Fabric: Pure Cotton Mal Mal 2.25 meters approx Packing: Bag Packing Occasions: Formal Dailywear Season: Summer Winter, All season Weight: 10 KG

NTW TRENDS AND REFRISHING STYLE TO ENLIGHTEN YOU LAVISH NTW PATTERNS CRAFTER FOR THE CORCIOUS WOREN OF TODAY.

4931 B.jpg

4934.jpg

4937.jpg

4940.jpg

4932.jpg

4935.jpg

4938.jpg