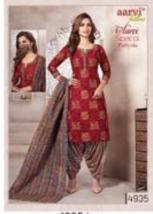

## **AARVI SPECIAL VOL 14 - Dress Material**

No Of Pieces: 12 Pieces Brand: AARVI FASHION Type: Unstitched Material /Only fabrics Top Fabric: Pure Heavy Cotton Printed Approx 2.50 meters approx Bottom Fabric: Pure Heavy Cotton Printed 2.00 meters approx Dupatta Fabric: Pure Cotton Mal Mal 2.25 meters approx Packing: Bag Packing Occasions: Formal Dailywear Season: Summer Winter, All season Weight: 10 KG

NTW TRENDS AND REFRISHING STYLE TO ENLIGHTEN YOU LAVISH NTW PATTERNS CRAFTER FOR THE CORCIOUS WOREN OF TODAY.

4931 B.jpg

4934.jpg

4937.jpg

4940.jpg

4932.jpg

4935.jpg

4938.jpg