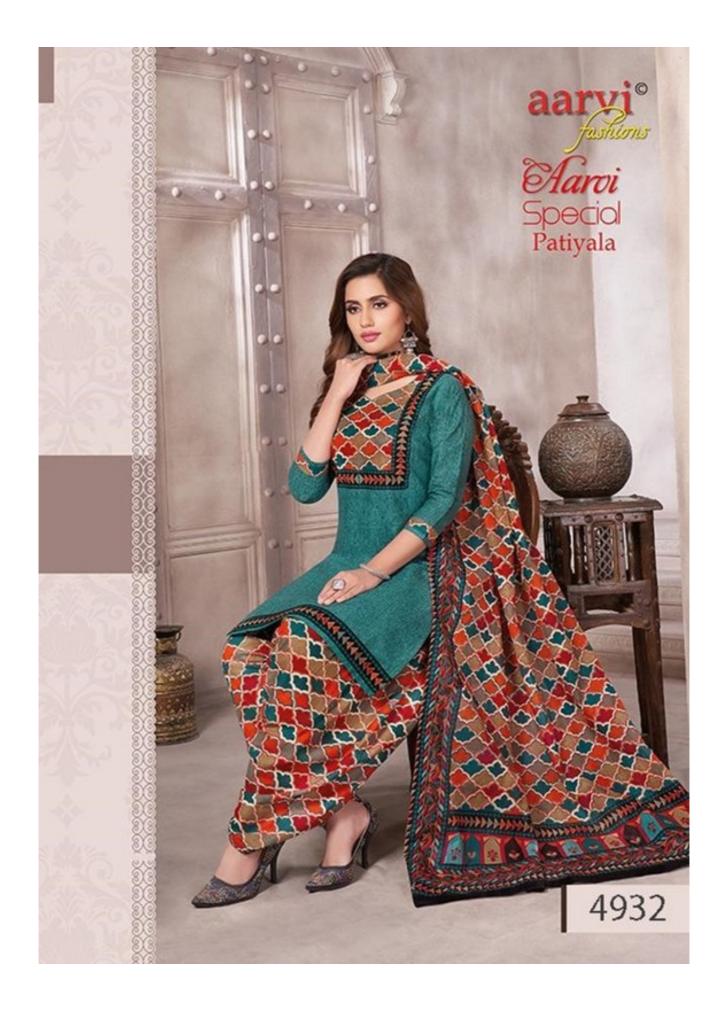

## **AARVI SPECIAL VOL 14 - Dress Material**

No Of Pieces: 12 Pieces Brand: AARVI FASHION Type: Unstitched Material /Only fabrics Top Fabric: Pure Heavy Cotton Printed Approx 2.50 meters approx Bottom Fabric: Pure Heavy Cotton Printed 2.00 meters approx Dupatta Fabric: Pure Cotton Mal Mal 2.25 meters approx Packing: Bag Packing Occasions: Formal Dailywear Season: Summer Winter, All season Weight: 10 KG

NTW TRENDS AND REFRISHING STYLE TO ENLIGHTEN YOU LAVISH NTW PATTERNS CRAFTER FOR THE CORCIOUS WOREN OF TODAY.

4931 B.jpg

4934.jpg

4937.jpg

4940.jpg

4932.jpg

4935.jpg

4938.jpg