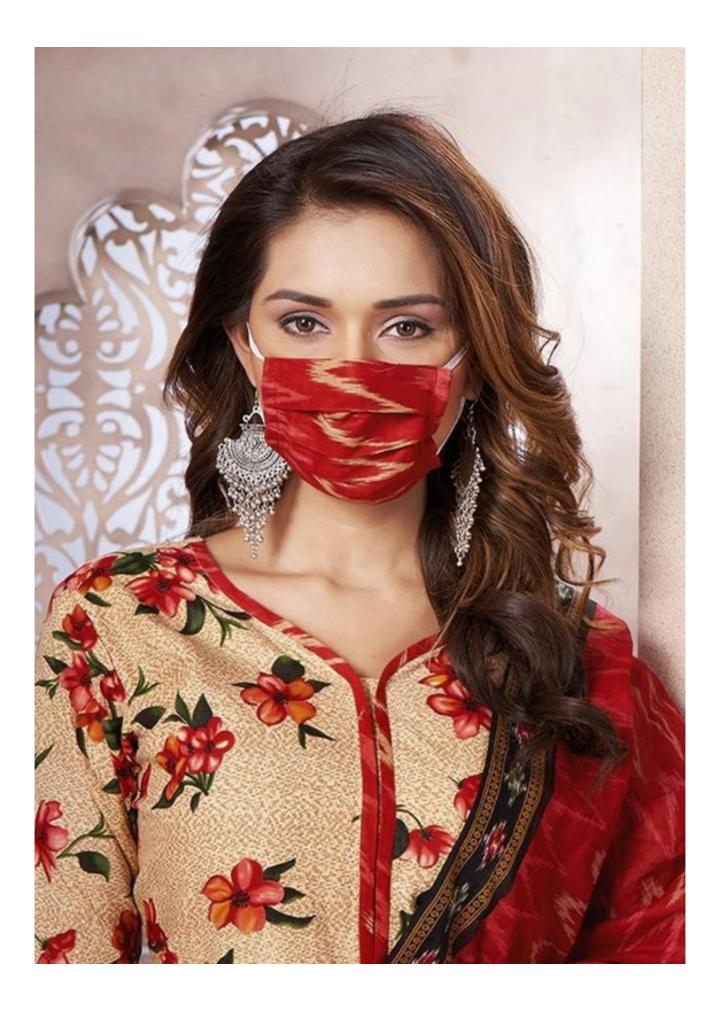

## **AARVI SPECIAL VOL 14 - Dress Material**

No Of Pieces: 12 Pieces Brand: AARVI FASHION Type: Unstitched Material /Only fabrics Top Fabric: Pure Heavy Cotton Printed Approx 2.50 meters approx Bottom Fabric: Pure Heavy Cotton Printed 2.00 meters approx Dupatta Fabric: Pure Cotton Mal Mal 2.25 meters approx Packing: Bag Packing Occasions: Formal Dailywear Season: Summer Winter, All season Weight: 10 KG