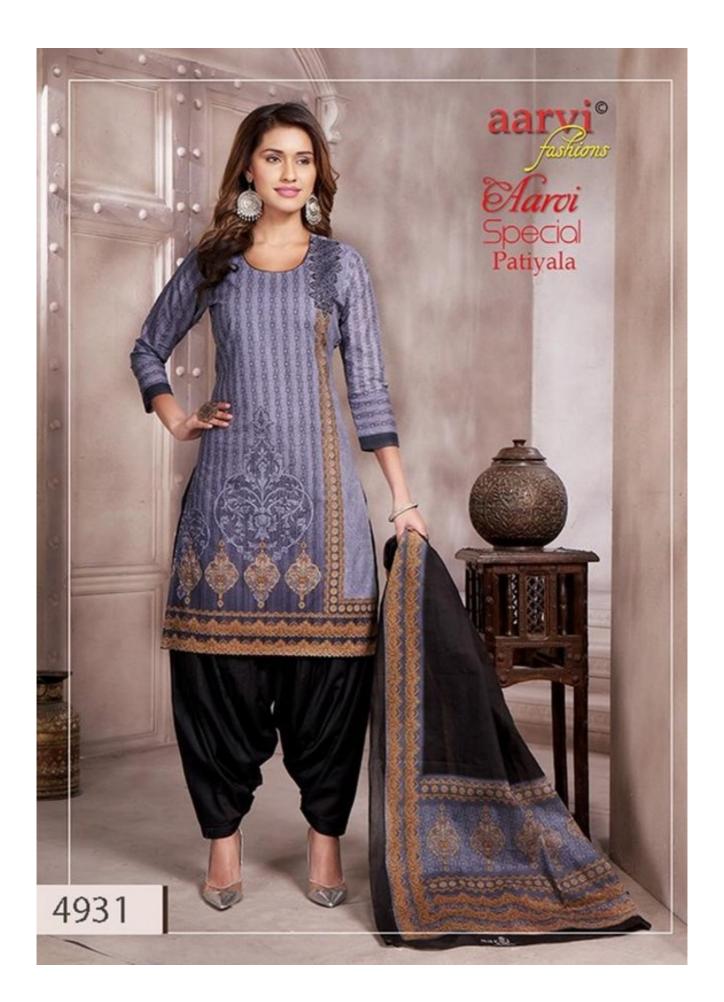

## **AARVI SPECIAL VOL 14 - Dress Material**

No Of Pieces: 12 Pieces Brand: AARVI FASHION Type: Unstitched Material /Only fabrics Top Fabric: Pure Heavy Cotton Printed Approx 2.50 meters approx Bottom Fabric: Pure Heavy Cotton Printed 2.00 meters approx Dupatta Fabric: Pure Cotton Mal Mal 2.25 meters approx Packing: Bag Packing Occasions: Formal Dailywear Season: Summer Winter, All season Weight: 10 KG

NTW TRENDS AND REFRISHING STYLE TO ENLIGHTEN YOU LAVISH NTW PATTERNS CRAFTER FOR THE CORCIOUS WOREN OF TODAY.

4931 B.jpg

4934.jpg

4937.jpg

4940.jpg

4932.jpg

4935.jpg

4938.jpg