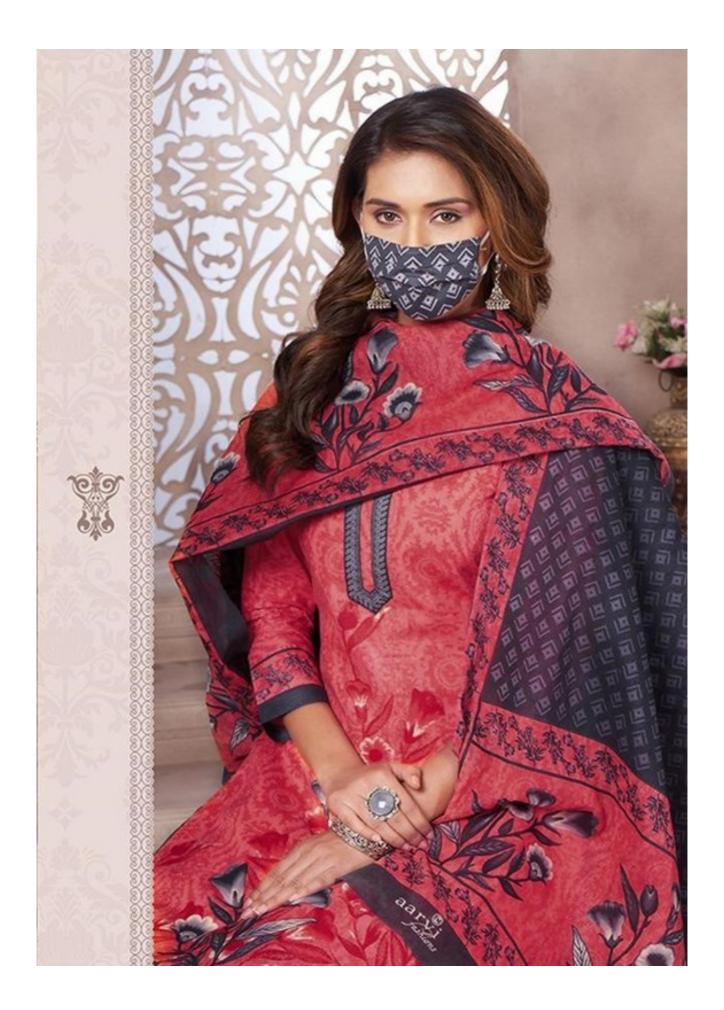

## **AARVI SPECIAL VOL 14 - Dress Material**

No Of Pieces: 12 Pieces Brand: AARVI FASHION Type: Unstitched Material /Only fabrics Top Fabric: Pure Heavy Cotton Printed Approx 2.50 meters approx Bottom Fabric: Pure Heavy Cotton Printed 2.00 meters approx Dupatta Fabric: Pure Cotton Mal Mal 2.25 meters approx Packing: Bag Packing Occasions: Formal Dailywear Season: Summer Winter, All season Weight: 10 KG