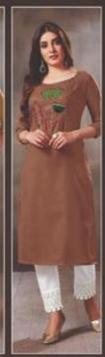

## **AARVI PRISHA VOL 3 - Kurtis**

No Of Pieces: 6 Pieces

**Brand: AARVI FASHION** 

Type: Stitched Kurtis With embroidery and hand work

Top Fabric: Rubi Silk Cotton With embroidery and hand work

Length: 46" Inch Approx

Packing: Bag Packing

Occasions: Casual Wear

Season: Summer All season

Weight: 3 KG

Size: M,L,XL,XXL

| D.NO | PRODUCT DETAIL                       |  |  |  |  |
|------|--------------------------------------|--|--|--|--|
| 4915 | Embroidery on Heavy Pure Ruby Cotton |  |  |  |  |
| 4916 | Embroidery on Heavy Pure Ruby Cotton |  |  |  |  |
| 4917 | Embroidery on Heavy Pure Ruby Cotton |  |  |  |  |
| 4918 | Embroidery on Heavy Pure Ruby Cotton |  |  |  |  |
| 4919 | Embroidery on Heavy Pure Ruby Cotton |  |  |  |  |
| 4920 | Embroidery on Heavy Pure Ruby Cotton |  |  |  |  |

## Length - 45 INCHES

| SIZES       | М  | L  | XL | XXL |  |
|-------------|----|----|----|-----|--|
| (IN INCHES) | 38 | 40 | 42 | 44  |  |