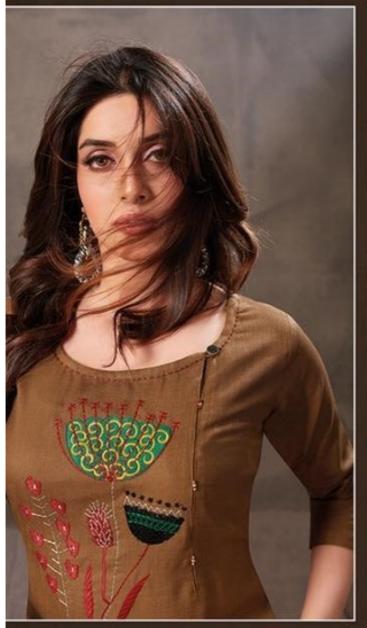

## **AARVI PRISHA VOL 3 - Kurtis**

No Of Pieces: 6 Pieces

**Brand: AARVI FASHION** 

Type: Stitched Kurtis With embroidery and hand work

Top Fabric: Rubi Silk Cotton With embroidery and hand work

Length: 46" Inch Approx

Packing: Bag Packing

Occasions: Casual Wear

Season: Summer All season

Weight: 3 KG

Size: M,L,XL,XXL

| D.NO | PRODUCT DETAIL                       |  |  |  |  |
|------|--------------------------------------|--|--|--|--|
| 4915 | Embroidery on Heavy Pure Ruby Cotton |  |  |  |  |
| 4916 | Embroidery on Heavy Pure Ruby Cotton |  |  |  |  |
| 4917 | Embroidery on Heavy Pure Ruby Cotton |  |  |  |  |
| 4918 | Embroidery on Heavy Pure Ruby Cotton |  |  |  |  |
| 4919 | Embroidery on Heavy Pure Ruby Cotton |  |  |  |  |
| 4920 | Embroidery on Heavy Pure Ruby Cotton |  |  |  |  |