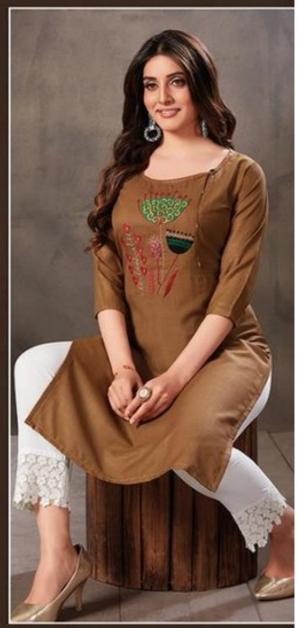

## **AARVI PRISHA VOL 3 - Kurtis**

No Of Pieces: 6 Pieces

**Brand: AARVI FASHION** 

Type: Stitched Kurtis With embroidery and hand work

Top Fabric: Rubi Silk Cotton With embroidery and hand work

Length: 46" Inch Approx

Packing: Bag Packing

Occasions: Casual Wear

Season: Summer All season

Weight: 3 KG

Size: M,L,XL,XXL

| D.NO | PRODUCT DETAIL                       |  |  |  |  |
|------|--------------------------------------|--|--|--|--|
| 4915 | Embroidery on Heavy Pure Ruby Cotton |  |  |  |  |
| 4916 | Embroidery on Heavy Pure Ruby Cotton |  |  |  |  |
| 4917 | Embroidery on Heavy Pure Ruby Cotton |  |  |  |  |
| 4918 | Embroidery on Heavy Pure Ruby Cotton |  |  |  |  |
| 4919 | Embroidery on Heavy Pure Ruby Cotton |  |  |  |  |
| 4920 | Embroidery on Heavy Pure Ruby Cotton |  |  |  |  |