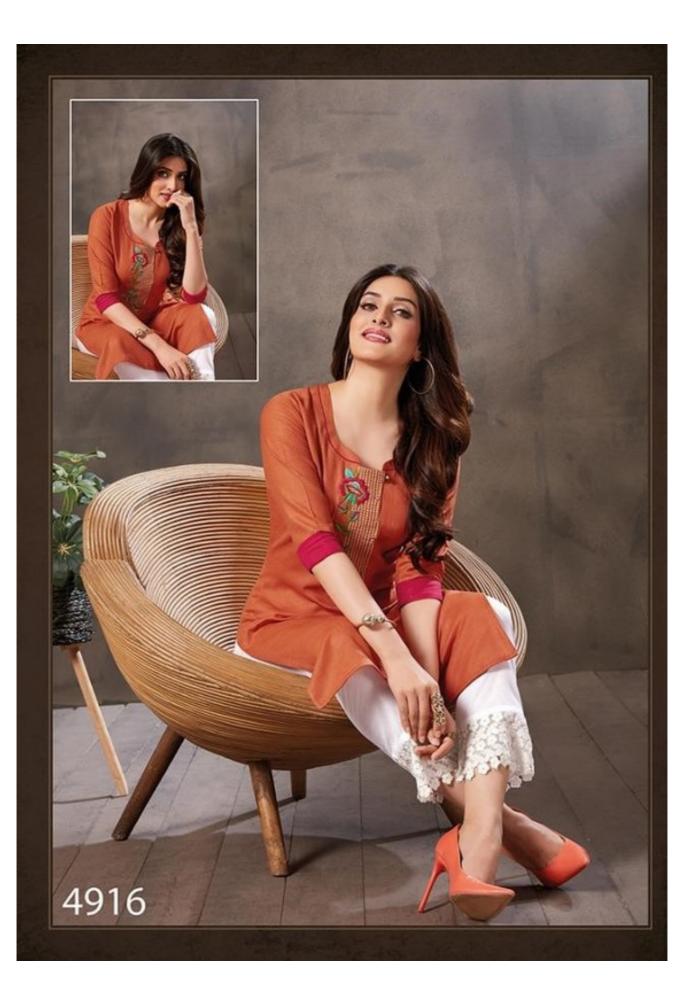

Packing: Bag Packing

Occasions: Casual Wear

Season: Summer All season

Weight: 3 KG

Size: M,L,XL,XXL

| D.NO | PRODUCT DETAIL                       |  |  |  |  |
|------|--------------------------------------|--|--|--|--|
| 4915 | Embroidery on Heavy Pure Ruby Cotton |  |  |  |  |
| 4916 | Embroidery on Heavy Pure Ruby Cotton |  |  |  |  |
| 4917 | Embroidery on Heavy Pure Ruby Cotton |  |  |  |  |
| 4918 | Embroidery on Heavy Pure Ruby Cotton |  |  |  |  |
| 4919 | Embroidery on Heavy Pure Ruby Cotton |  |  |  |  |
| 4920 | Embroidery on Heavy Pure Ruby Cotton |  |  |  |  |