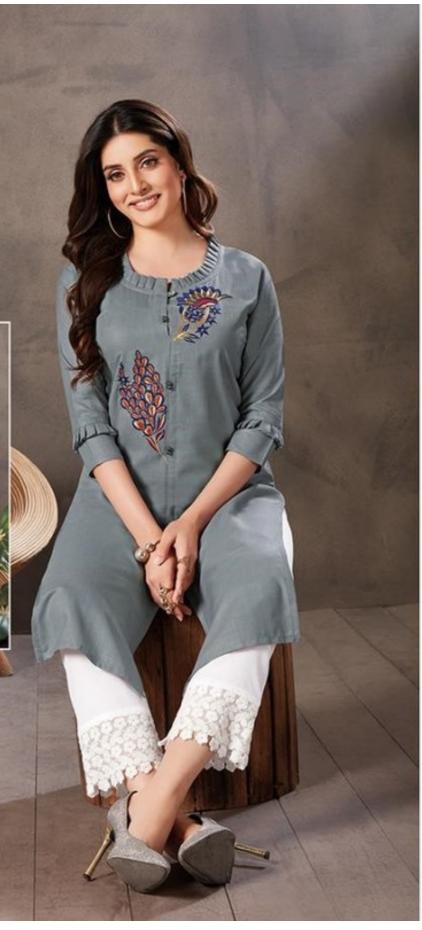

## **AARVI PRISHA VOL 3 - Kurtis**

No Of Pieces: 6 Pieces

**Brand: AARVI FASHION** 

Type: Stitched Kurtis With embroidery and hand work

Top Fabric: Rubi Silk Cotton With embroidery and hand work

Length: 46" Inch Approx

Packing: Bag Packing

Occasions: Casual Wear

Season: Summer All season

Weight: 3 KG

Size: M,L,XL,XXL

| D.NO | PRODUCT DETAIL                       |  |  |  |  |
|------|--------------------------------------|--|--|--|--|
| 4915 | Embroidery on Heavy Pure Ruby Cotton |  |  |  |  |
| 4916 | Embroidery on Heavy Pure Ruby Cotton |  |  |  |  |
| 4917 | Embroidery on Heavy Pure Ruby Cotton |  |  |  |  |
| 4918 | Embroidery on Heavy Pure Ruby Cotton |  |  |  |  |
| 4919 | Embroidery on Heavy Pure Ruby Cotton |  |  |  |  |
| 4920 | Embroidery on Heavy Pure Ruby Cotton |  |  |  |  |