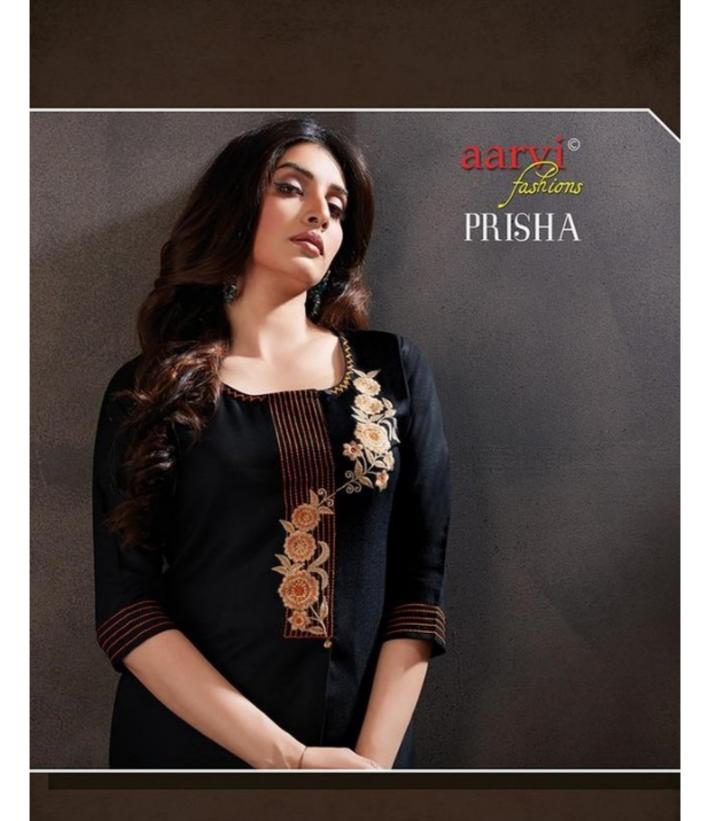

## **AARVI PRISHA VOL 3 - Kurtis**

No Of Pieces: 6 Pieces

**Brand: AARVI FASHION** 

Type: Stitched Kurtis With embroidery and hand work

Top Fabric: Rubi Silk Cotton With embroidery and hand work

Length: 46" Inch Approx

Packing: Bag Packing

Occasions: Casual Wear

Season: Summer All season

Weight: 3 KG

Size: M,L,XL,XXL

| D.NO | PRODUCT DETAIL                       |  |  |  |  |
|------|--------------------------------------|--|--|--|--|
| 4915 | Embroidery on Heavy Pure Ruby Cotton |  |  |  |  |
| 4916 | Embroidery on Heavy Pure Ruby Cotton |  |  |  |  |
| 4917 | Embroidery on Heavy Pure Ruby Cotton |  |  |  |  |
| 4918 | Embroidery on Heavy Pure Ruby Cotton |  |  |  |  |
| 4919 | Embroidery on Heavy Pure Ruby Cotton |  |  |  |  |
| 4920 | Embroidery on Heavy Pure Ruby Cotton |  |  |  |  |

## Length - 45 INCHES

| SIZES       | М  | L  | XL | XXL |  |
|-------------|----|----|----|-----|--|
| (IN INCHES) | 38 | 40 | 42 | 44  |  |