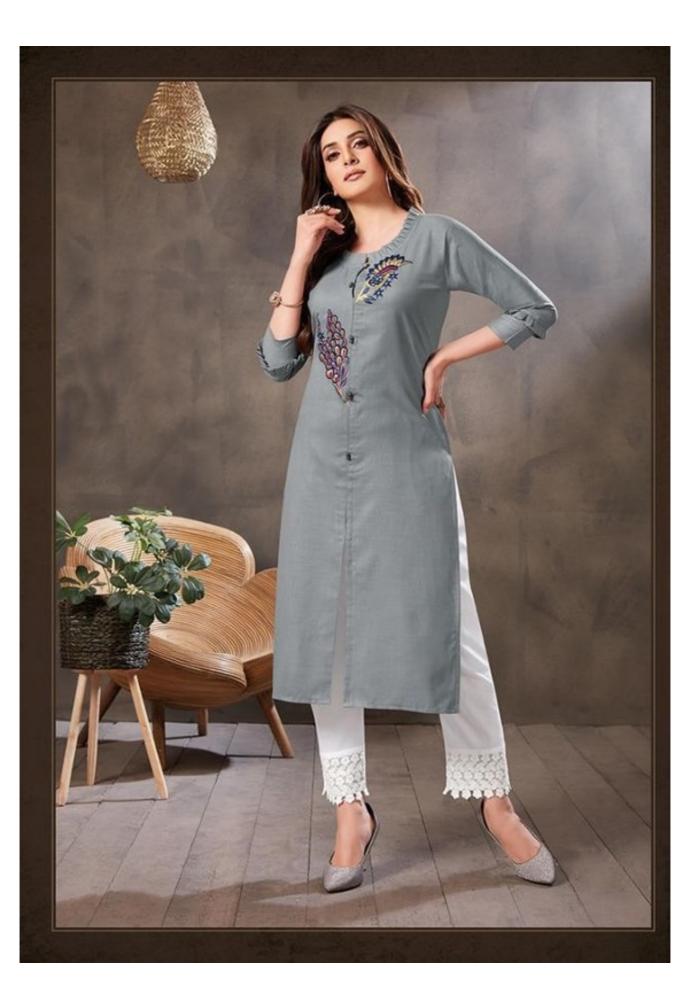

## **AARVI PRISHA VOL 3 - Kurtis**

No Of Pieces: 6 Pieces

**Brand: AARVI FASHION** 

Type: Stitched Kurtis With embroidery and hand work

Top Fabric: Rubi Silk Cotton With embroidery and hand work

Length: 46" Inch Approx

Packing: Bag Packing

Occasions: Casual Wear

Season: Summer All season

Weight: 3 KG

Size: M,L,XL,XXL

| D.NO | PRODUCT DETAIL                       |  |  |  |  |
|------|--------------------------------------|--|--|--|--|
| 4915 | Embroidery on Heavy Pure Ruby Cotton |  |  |  |  |
| 4916 | Embroidery on Heavy Pure Ruby Cotton |  |  |  |  |
| 4917 | Embroidery on Heavy Pure Ruby Cotton |  |  |  |  |
| 4918 | Embroidery on Heavy Pure Ruby Cotton |  |  |  |  |
| 4919 | Embroidery on Heavy Pure Ruby Cotton |  |  |  |  |
| 4920 | Embroidery on Heavy Pure Ruby Cotton |  |  |  |  |