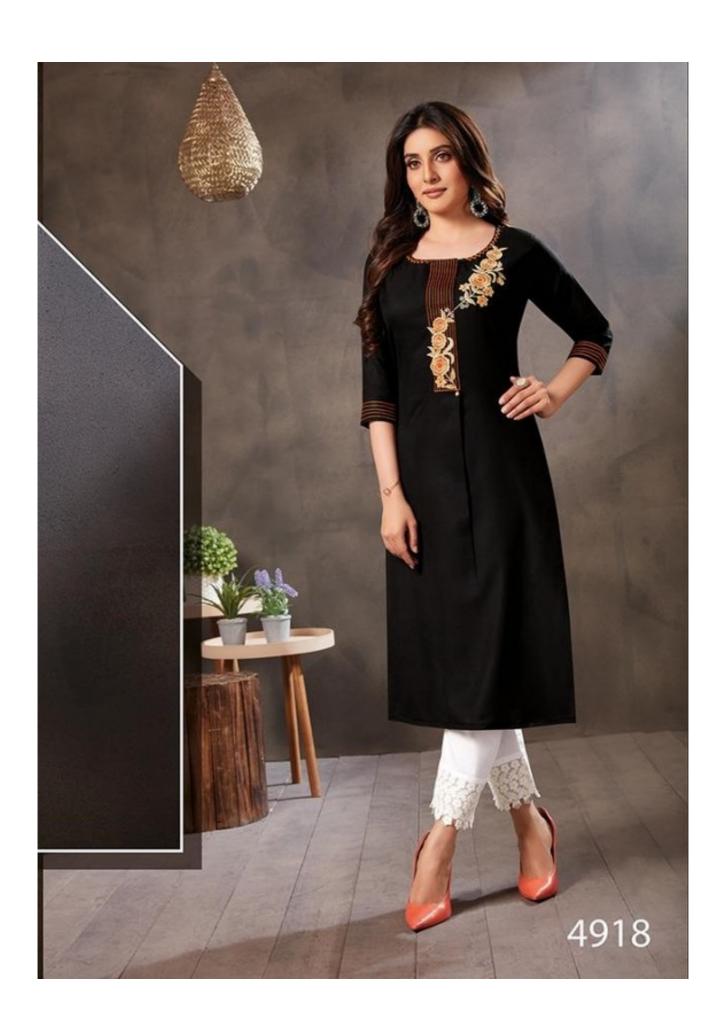

Packing: Bag Packing

Occasions: Casual Wear

Season: Summer All season

Weight: 3 KG

Size: M,L,XL,XXL

| D.NO | PRODUCT DETAIL                       |  |  |  |  |
|------|--------------------------------------|--|--|--|--|
| 4915 | Embroidery on Heavy Pure Ruby Cotton |  |  |  |  |
| 4916 | Embroidery on Heavy Pure Ruby Cotton |  |  |  |  |
| 4917 | Embroidery on Heavy Pure Ruby Cotton |  |  |  |  |
| 4918 | Embroidery on Heavy Pure Ruby Cotton |  |  |  |  |
| 4919 | Embroidery on Heavy Pure Ruby Cotton |  |  |  |  |
| 4920 | Embroidery on Heavy Pure Ruby Cotton |  |  |  |  |