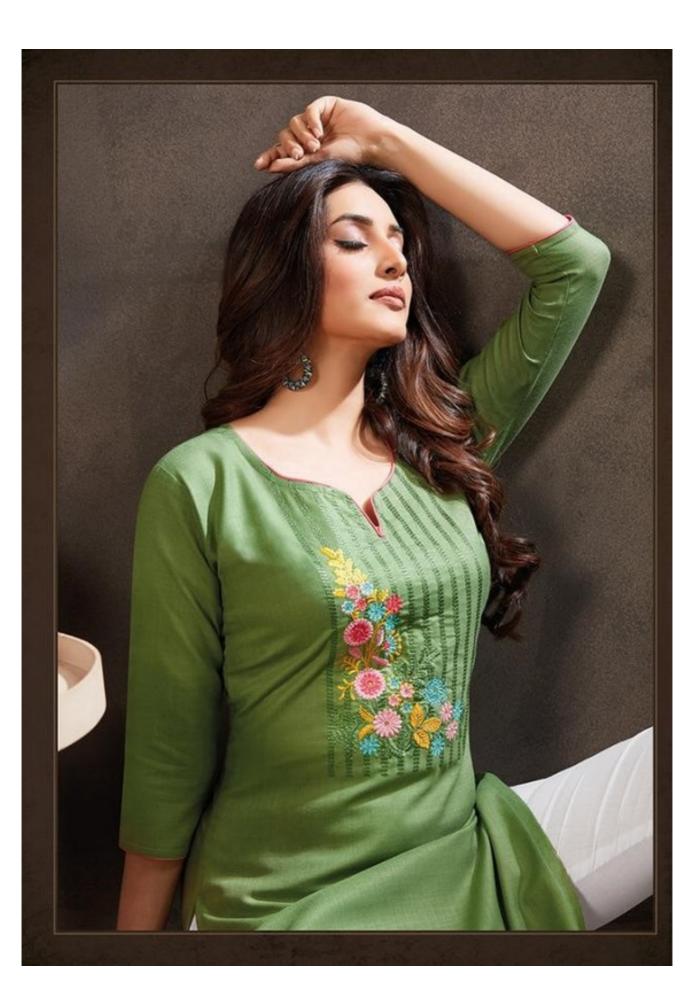

## **AARVI PRISHA VOL 3 - Kurtis**

No Of Pieces: 6 Pieces

**Brand: AARVI FASHION** 

Type: Stitched Kurtis With embroidery and hand work

Top Fabric: Rubi Silk Cotton With embroidery and hand work

Length: 46" Inch Approx

Packing: Bag Packing

Occasions: Casual Wear

Season: Summer All season

Weight: 3 KG

Size: M,L,XL,XXL

| D.NO | PRODUCT DETAIL                       |  |  |  |  |
|------|--------------------------------------|--|--|--|--|
| 4915 | Embroidery on Heavy Pure Ruby Cotton |  |  |  |  |
| 4916 | Embroidery on Heavy Pure Ruby Cotton |  |  |  |  |
| 4917 | Embroidery on Heavy Pure Ruby Cotton |  |  |  |  |
| 4918 | Embroidery on Heavy Pure Ruby Cotton |  |  |  |  |
| 4919 | Embroidery on Heavy Pure Ruby Cotton |  |  |  |  |
| 4920 | Embroidery on Heavy Pure Ruby Cotton |  |  |  |  |