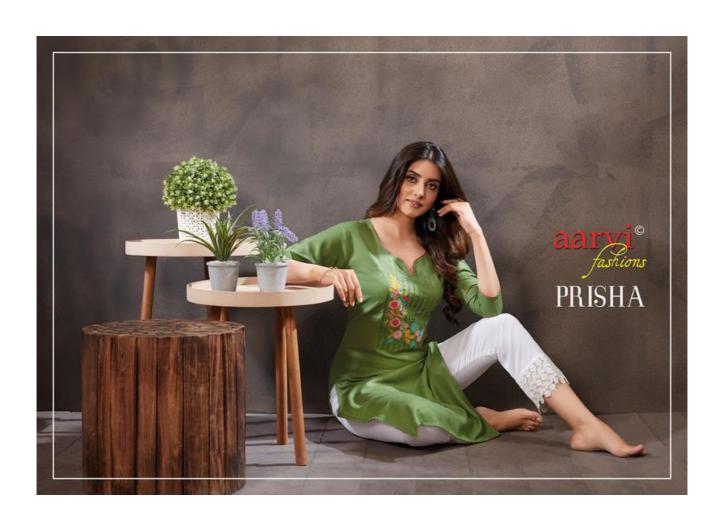

## **AARVI PRISHA VOL 3 - Kurtis**

No Of Pieces: 6 Pieces

**Brand: AARVI FASHION** 

Type: Stitched Kurtis With embroidery and hand work

Top Fabric: Rubi Silk Cotton With embroidery and hand work

Length: 46" Inch Approx

Packing: Bag Packing

Occasions: Casual Wear

Season: Summer All season

Weight: 3 KG

Size: M,L,XL,XXL

| D.NO | PRODUCT DETAIL                       |  |  |  |  |
|------|--------------------------------------|--|--|--|--|
| 4915 | Embroidery on Heavy Pure Ruby Cotton |  |  |  |  |
| 4916 | Embroidery on Heavy Pure Ruby Cotton |  |  |  |  |
| 4917 | Embroidery on Heavy Pure Ruby Cotton |  |  |  |  |
| 4918 | Embroidery on Heavy Pure Ruby Cotton |  |  |  |  |
| 4919 | Embroidery on Heavy Pure Ruby Cotton |  |  |  |  |
| 4920 | Embroidery on Heavy Pure Ruby Cotton |  |  |  |  |

## Length - 45 INCHES

| SIZES       | М  | L  | XL | XXL |  |
|-------------|----|----|----|-----|--|
| (IN INCHES) | 38 | 40 | 42 | 44  |  |