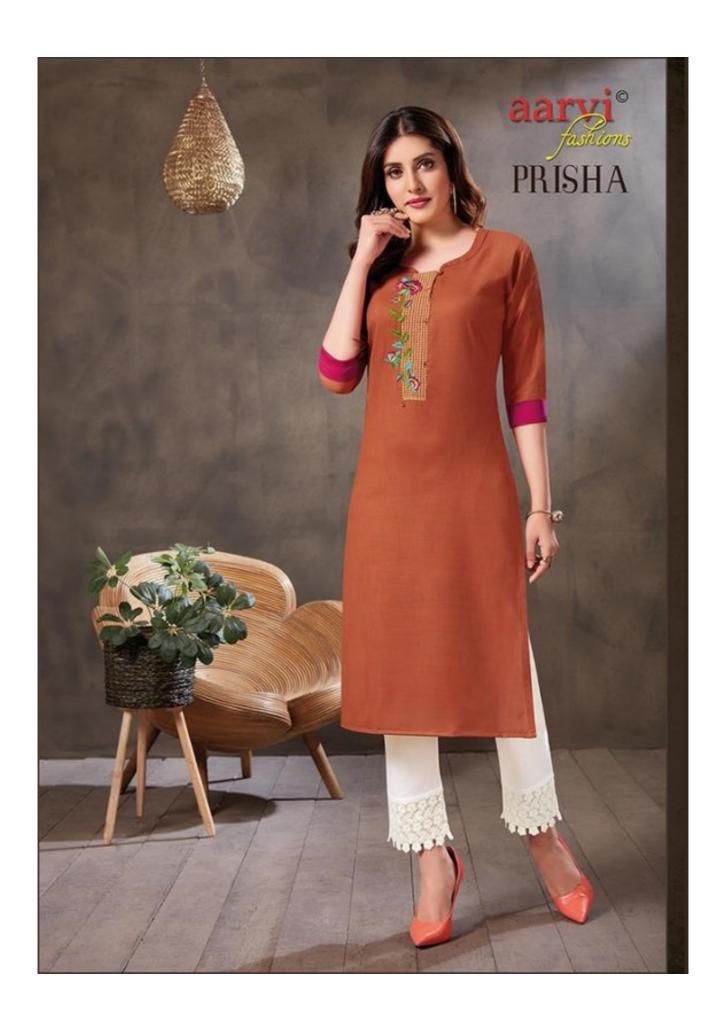

## **AARVI PRISHA VOL 3 - Kurtis**

No Of Pieces: 6 Pieces

**Brand: AARVI FASHION** 

Type: Stitched Kurtis With embroidery and hand work

Top Fabric: Rubi Silk Cotton With embroidery and hand work

Length: 46" Inch Approx

Packing: Bag Packing

Occasions: Casual Wear

Season: Summer All season

Weight: 3 KG

Size: M,L,XL,XXL

| D.NO | PRODUCT DETAIL                       |  |  |  |  |
|------|--------------------------------------|--|--|--|--|
| 4915 | Embroidery on Heavy Pure Ruby Cotton |  |  |  |  |
| 4916 | Embroidery on Heavy Pure Ruby Cotton |  |  |  |  |
| 4917 | Embroidery on Heavy Pure Ruby Cotton |  |  |  |  |
| 4918 | Embroidery on Heavy Pure Ruby Cotton |  |  |  |  |
| 4919 | Embroidery on Heavy Pure Ruby Cotton |  |  |  |  |
| 4920 | Embroidery on Heavy Pure Ruby Cotton |  |  |  |  |

## Length - 45 INCHES

| SIZES       | М  | L  | XL | XXL |  |
|-------------|----|----|----|-----|--|
| (IN INCHES) | 38 | 40 | 42 | 44  |  |