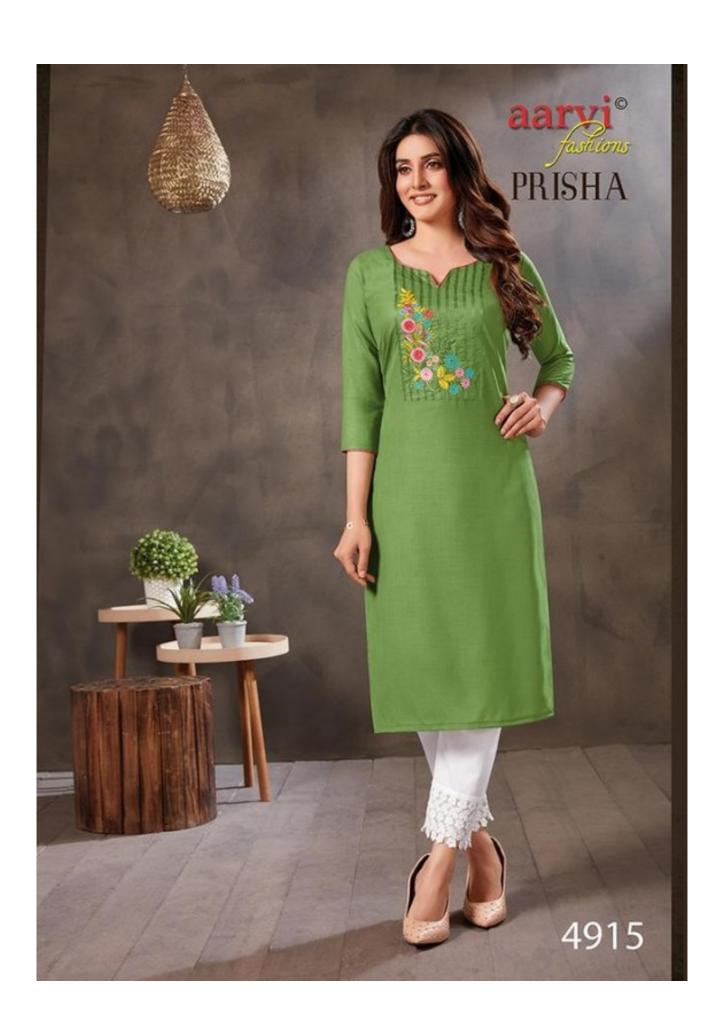

Packing: Bag Packing

Occasions: Casual Wear

Season: Summer All season

Weight: 3 KG

Size: M,L,XL,XXL

| D.NO | PRODUCT DETAIL                       |  |  |  |  |
|------|--------------------------------------|--|--|--|--|
| 4915 | Embroidery on Heavy Pure Ruby Cotton |  |  |  |  |
| 4916 | Embroidery on Heavy Pure Ruby Cotton |  |  |  |  |
| 4917 | Embroidery on Heavy Pure Ruby Cotton |  |  |  |  |
| 4918 | Embroidery on Heavy Pure Ruby Cotton |  |  |  |  |
| 4919 | Embroidery on Heavy Pure Ruby Cotton |  |  |  |  |
| 4920 | Embroidery on Heavy Pure Ruby Cotton |  |  |  |  |