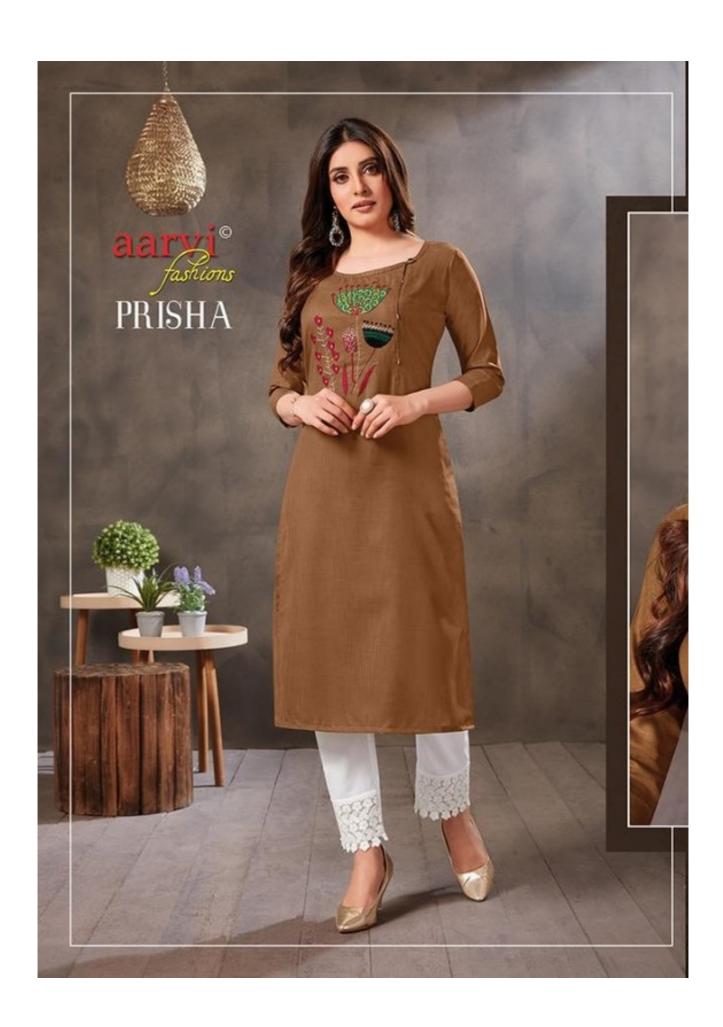

## **AARVI PRISHA VOL 3 - Kurtis**

No Of Pieces: 6 Pieces

**Brand: AARVI FASHION** 

Type: Stitched Kurtis With embroidery and hand work

Top Fabric: Rubi Silk Cotton With embroidery and hand work

Length: 46" Inch Approx

Packing: Bag Packing

Occasions: Casual Wear

Season: Summer All season

Weight: 3 KG

Size: M,L,XL,XXL

| D.NO | PRODUCT DETAIL                       |  |  |  |  |
|------|--------------------------------------|--|--|--|--|
| 4915 | Embroidery on Heavy Pure Ruby Cotton |  |  |  |  |
| 4916 | Embroidery on Heavy Pure Ruby Cotton |  |  |  |  |
| 4917 | Embroidery on Heavy Pure Ruby Cotton |  |  |  |  |
| 4918 | Embroidery on Heavy Pure Ruby Cotton |  |  |  |  |
| 4919 | Embroidery on Heavy Pure Ruby Cotton |  |  |  |  |
| 4920 | Embroidery on Heavy Pure Ruby Cotton |  |  |  |  |

## Length - 45 INCHES

| SIZES       | М  | L  | XL | XXL |  |
|-------------|----|----|----|-----|--|
| (IN INCHES) | 38 | 40 | 42 | 44  |  |