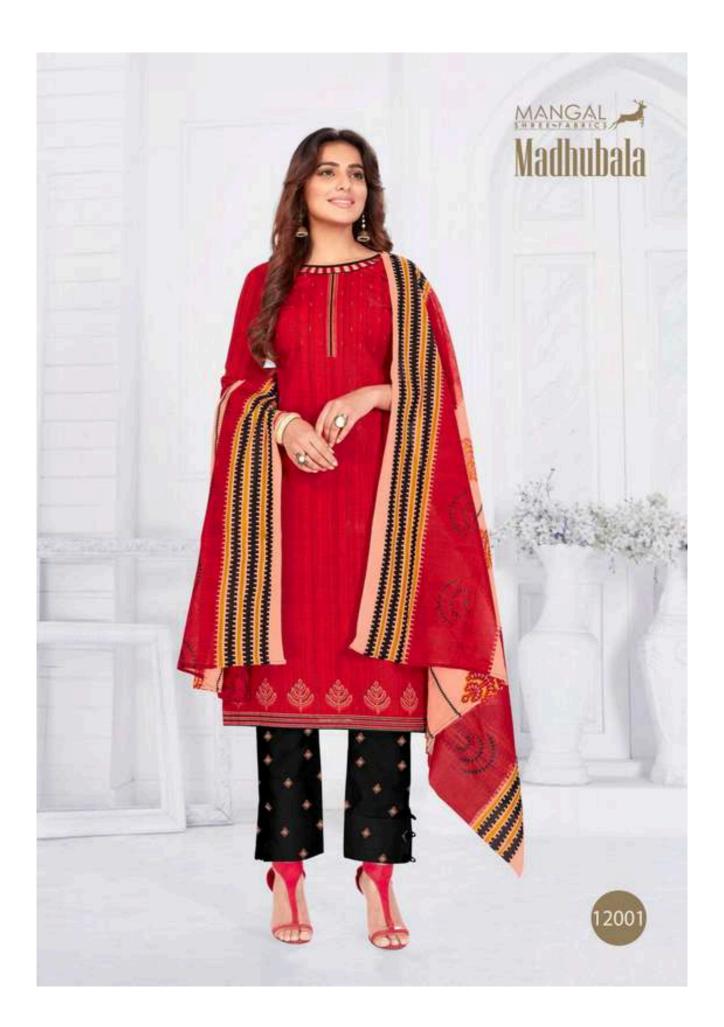

## **MSF MADHUBALA VOL 12 - Dress Material**

No Of Pieces: 15 Pieces

**Brand: MANGAL SHREE FABRICS** 

Type: Unstitched Material Only fabric

**Top Fabric**: Pure Heavy Cotton Printed 2.50 meters approx

Bottom Fabric: Pure Heavy Cotton Printed 2.00 meters approx

Dupatta Fabric: Pure Cotton Mal Mal 2.25 meters approx

Packing: Hanger

Occasions: Formal Dailywear Season: Summer All sesaon

Weight: 12 KG

Taste of L U X U R Y