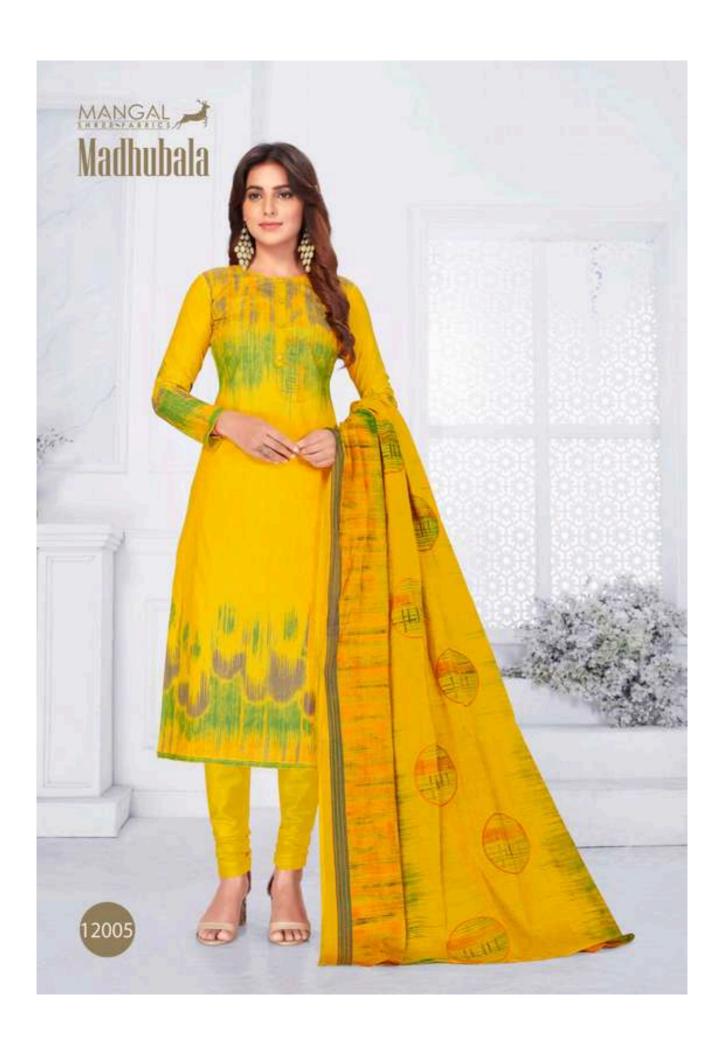

## **MSF MADHUBALA VOL 12 - Dress Material**

No Of Pieces: 15 Pieces

**Brand: MANGAL SHREE FABRICS** 

Type: Unstitched Material Only fabric

**Top Fabric**: Pure Heavy Cotton Printed 2.50 meters approx

Bottom Fabric: Pure Heavy Cotton Printed 2.00 meters approx

Dupatta Fabric: Pure Cotton Mal Mal 2.25 meters approx

Packing: Hanger

Occasions: Formal Dailywear Season: Summer All sesaon

Weight: 12 KG

Taste of L U X U R Y