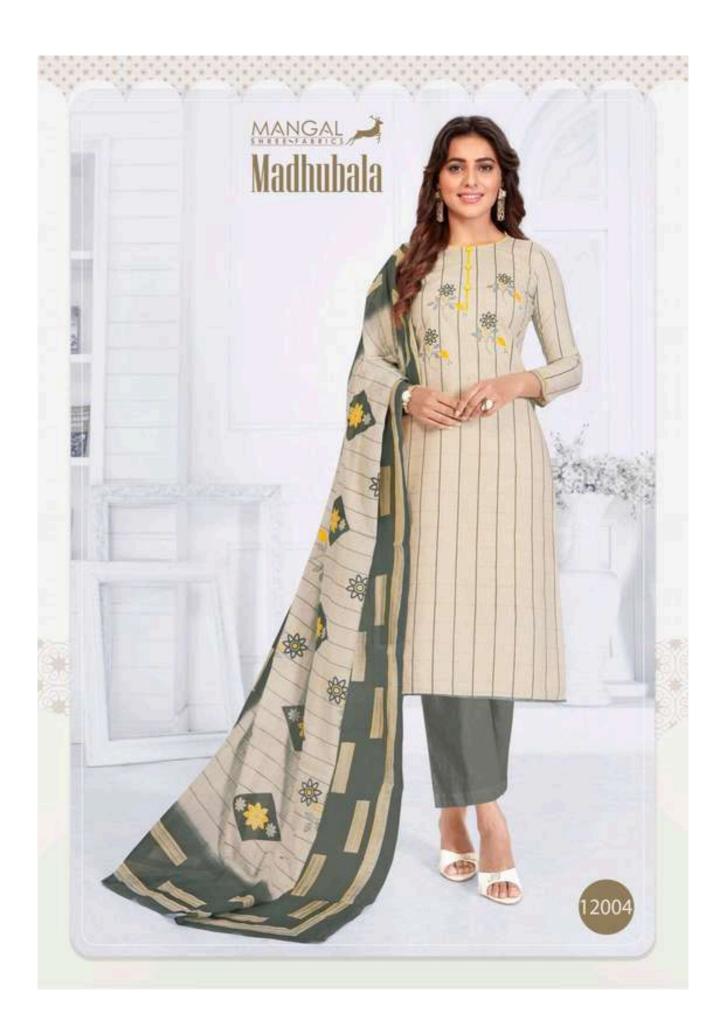

## **MSF MADHUBALA VOL 12 - Dress Material**

No Of Pieces: 15 Pieces

**Brand: MANGAL SHREE FABRICS** 

Type: Unstitched Material Only fabric

**Top Fabric**: Pure Heavy Cotton Printed 2.50 meters approx

Bottom Fabric: Pure Heavy Cotton Printed 2.00 meters approx

Dupatta Fabric: Pure Cotton Mal Mal 2.25 meters approx

Packing: Hanger

Occasions: Formal Dailywear Season: Summer All sesaon

Weight: 12 KG

Taste of L U X U R Y