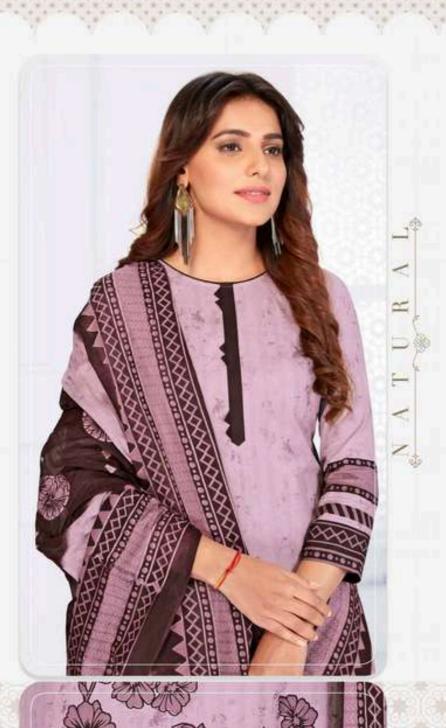

## **MSF MADHUBALA VOL 12 - Dress Material**

No Of Pieces: 15 Pieces

**Brand: MANGAL SHREE FABRICS** 

Type: Unstitched Material Only fabric

**Top Fabric**: Pure Heavy Cotton Printed 2.50 meters approx

Bottom Fabric: Pure Heavy Cotton Printed 2.00 meters approx

Dupatta Fabric: Pure Cotton Mal Mal 2.25 meters approx

Packing: Hanger

Occasions: Formal Dailywear Season: Summer All sesaon

Weight: 12 KG

Taste of L U X U R Y