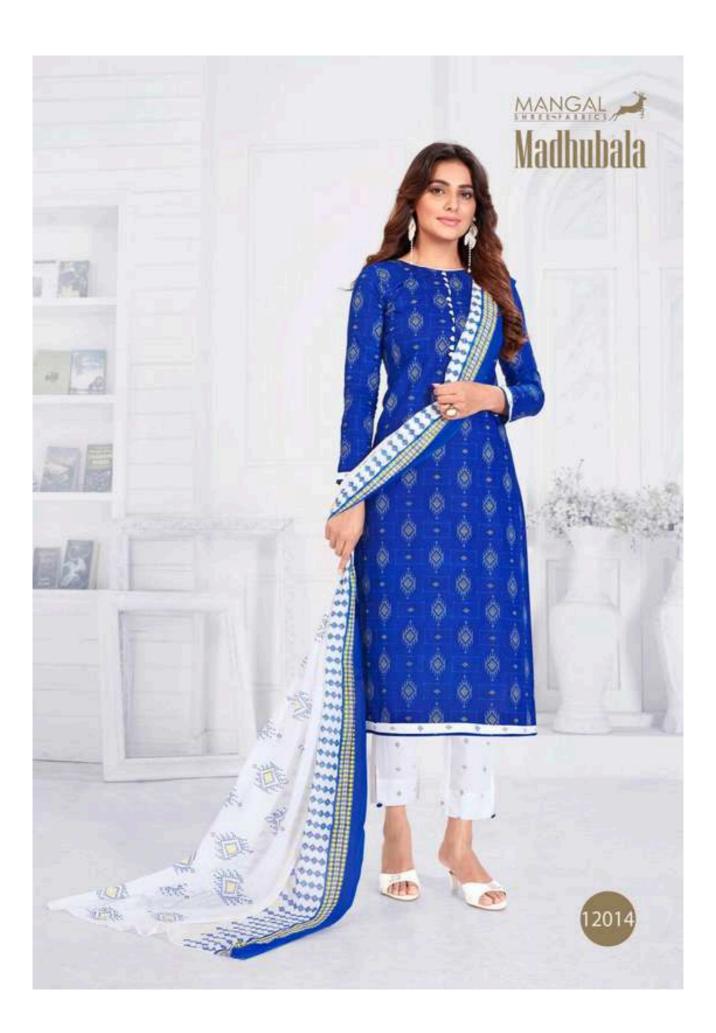

## **MSF MADHUBALA VOL 12 - Dress Material**

No Of Pieces: 15 Pieces

**Brand: MANGAL SHREE FABRICS** 

Type: Unstitched Material Only fabric

**Top Fabric**: Pure Heavy Cotton Printed 2.50 meters approx

Bottom Fabric: Pure Heavy Cotton Printed 2.00 meters approx

Dupatta Fabric: Pure Cotton Mal Mal 2.25 meters approx

Packing: Hanger

Occasions: Formal Dailywear Season: Summer All sesaon

Weight: 12 KG

Taste of L U X U R Y

## WASHING INSTRUCTIONS

- Do not use chemical and bleach.
- Soak the fabric in water before stitching.
- Soak each piece separately.
- → Wash colored and white fabric separately.
- Do not dry in direct sunlight.
- Iron on moderate temperature or inside out.
- Dry clean recommended.