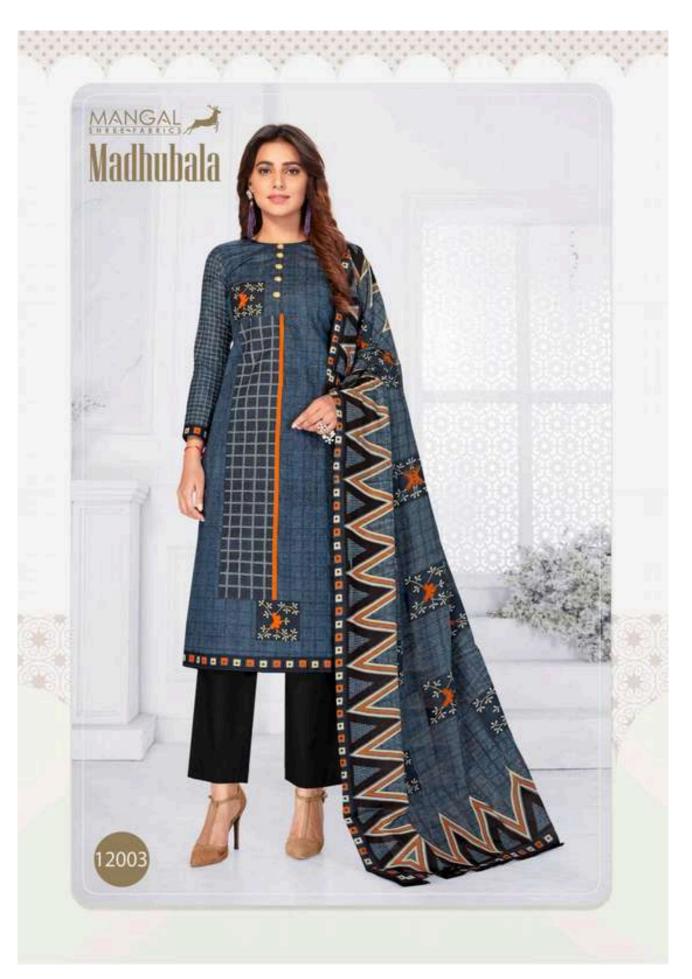

## **MSF MADHUBALA VOL 12 - Dress Material**

No Of Pieces: 15 Pieces

**Brand: MANGAL SHREE FABRICS** 

Type: Unstitched Material Only fabric

**Top Fabric**: Pure Heavy Cotton Printed 2.50 meters approx

Bottom Fabric: Pure Heavy Cotton Printed 2.00 meters approx

Dupatta Fabric: Pure Cotton Mal Mal 2.25 meters approx

Packing: Hanger

Occasions: Formal Dailywear Season: Summer All sesaon

Weight: 12 KG

Taste of L U X U R Y