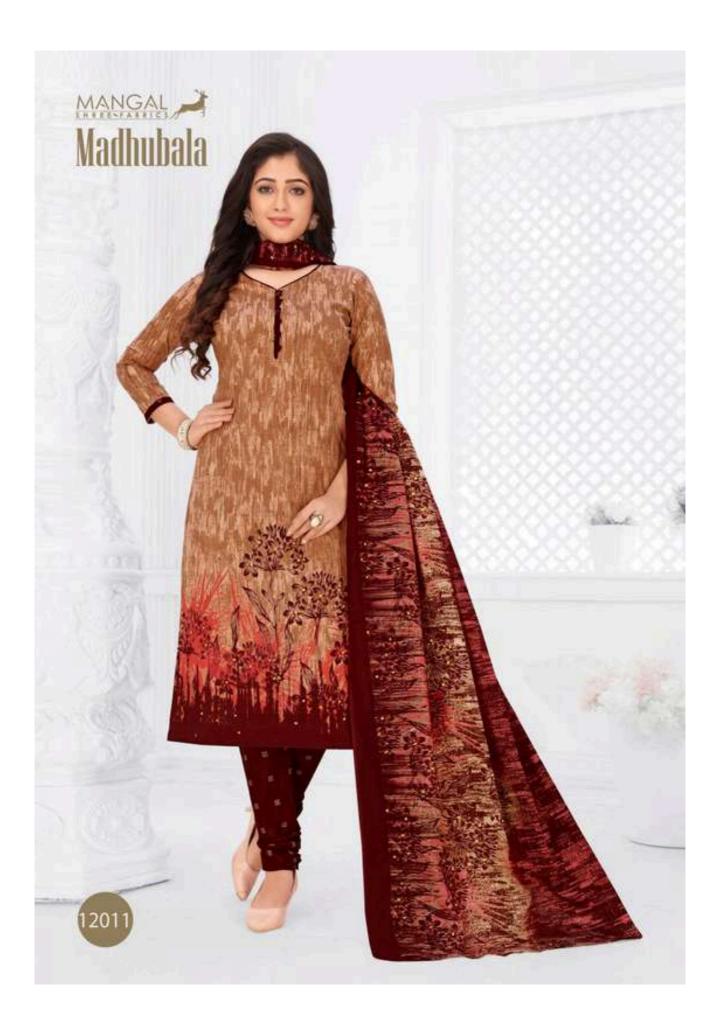

## **MSF MADHUBALA VOL 12 - Dress Material**

No Of Pieces: 15 Pieces

**Brand: MANGAL SHREE FABRICS** 

Type: Unstitched Material Only fabric

**Top Fabric**: Pure Heavy Cotton Printed 2.50 meters approx

Bottom Fabric: Pure Heavy Cotton Printed 2.00 meters approx

Dupatta Fabric: Pure Cotton Mal Mal 2.25 meters approx

Packing: Hanger

Occasions: Formal Dailywear Season: Summer All sesaon

Weight: 12 KG

Taste of L U X U R Y

## WASHING INSTRUCTIONS

- Do not use chemical and bleach.
- Soak the fabric in water before stitching.
- Soak each piece separately.
- → Wash colored and white fabric separately.
- Do not dry in direct sunlight.
- Iron on moderate temperature or inside out.
- Dry clean recommended.