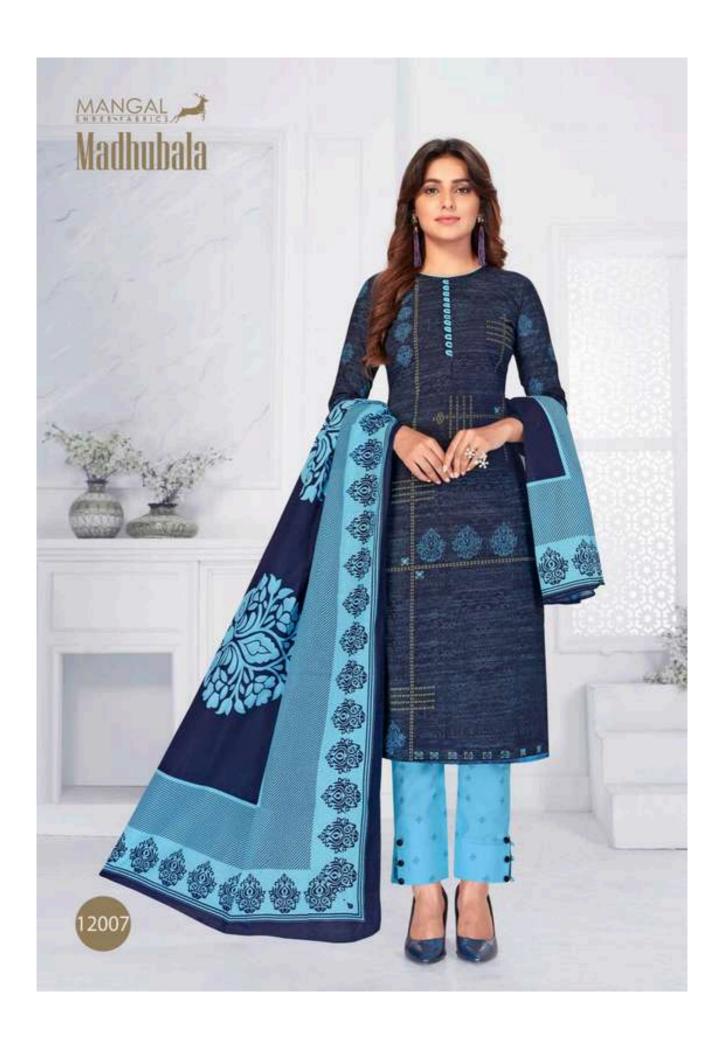

## **MSF MADHUBALA VOL 12 - Dress Material**

No Of Pieces: 15 Pieces

**Brand: MANGAL SHREE FABRICS** 

Type: Unstitched Material Only fabric

**Top Fabric**: Pure Heavy Cotton Printed 2.50 meters approx

Bottom Fabric: Pure Heavy Cotton Printed 2.00 meters approx

Dupatta Fabric: Pure Cotton Mal Mal 2.25 meters approx

Packing: Hanger

Occasions: Formal Dailywear Season: Summer All sesaon

Weight: 12 KG

Taste of L U X U R Y