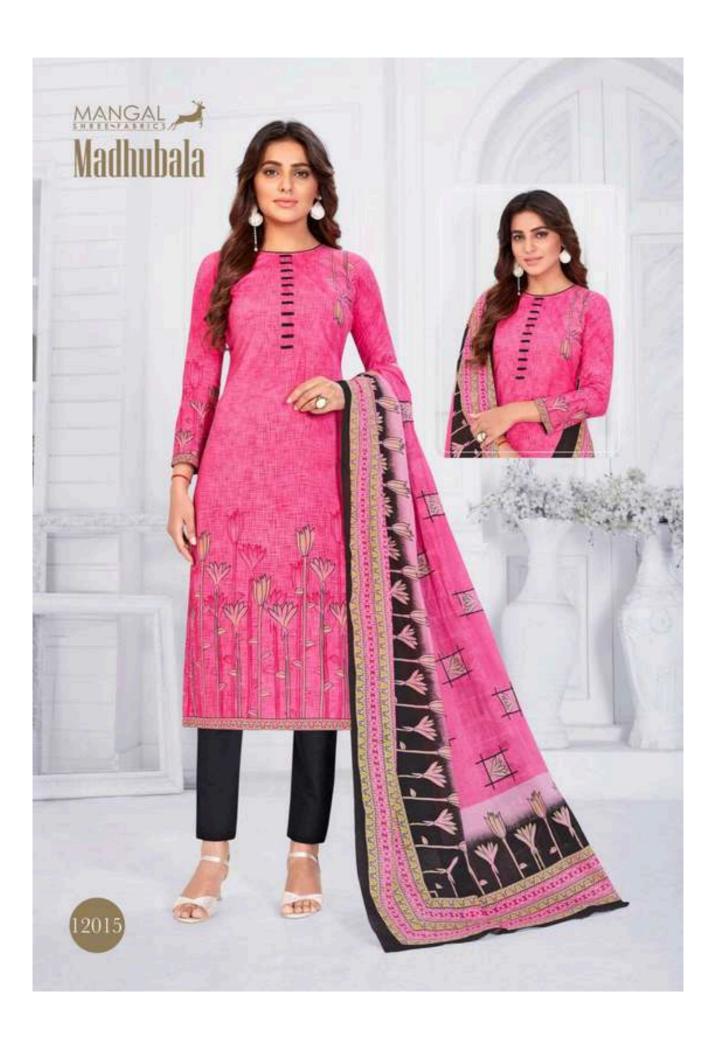

## **MSF MADHUBALA VOL 12 - Dress Material**

No Of Pieces: 15 Pieces

**Brand: MANGAL SHREE FABRICS** 

Type: Unstitched Material Only fabric

**Top Fabric**: Pure Heavy Cotton Printed 2.50 meters approx

Bottom Fabric: Pure Heavy Cotton Printed 2.00 meters approx

Dupatta Fabric: Pure Cotton Mal Mal 2.25 meters approx

Packing: Hanger

Occasions: Formal Dailywear Season: Summer All sesaon

Weight: 12 KG

Taste of L U X U R Y

## WASHING INSTRUCTIONS

- Do not use chemical and bleach.
- Soak the fabric in water before stitching.
- Soak each piece separately.
- → Wash colored and white fabric separately.
- Do not dry in direct sunlight.
- Iron on moderate temperature or inside out.
- Dry clean recommended.