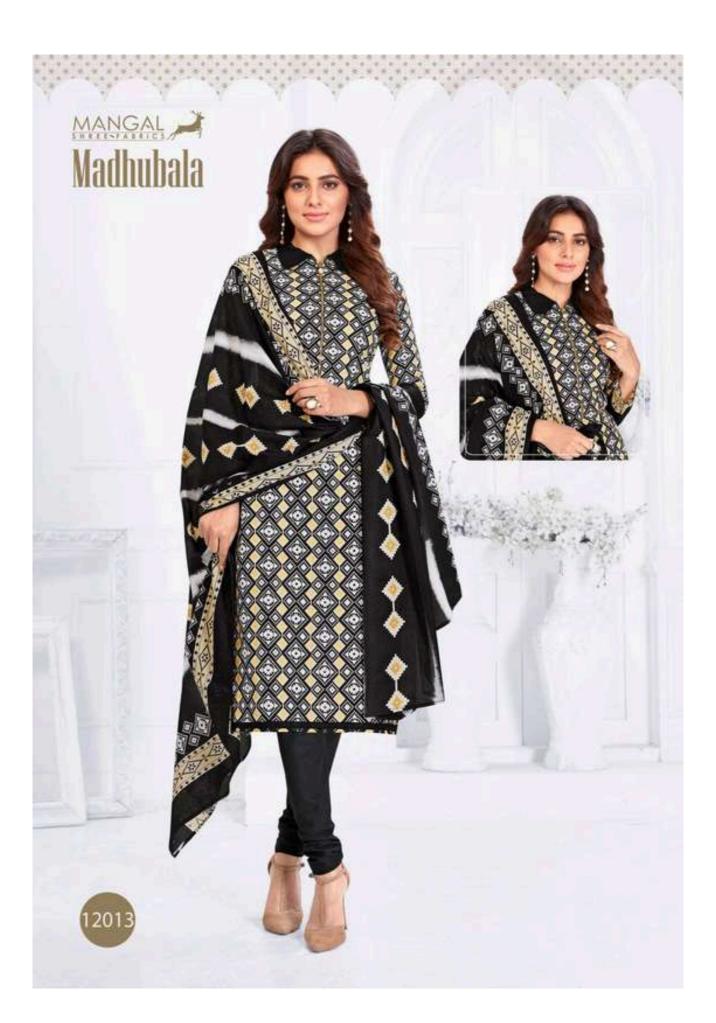

## **MSF MADHUBALA VOL 12 - Dress Material**

No Of Pieces: 15 Pieces

**Brand: MANGAL SHREE FABRICS** 

Type: Unstitched Material Only fabric

**Top Fabric**: Pure Heavy Cotton Printed 2.50 meters approx

Bottom Fabric: Pure Heavy Cotton Printed 2.00 meters approx

Dupatta Fabric: Pure Cotton Mal Mal 2.25 meters approx

Packing: Hanger

Occasions: Formal Dailywear Season: Summer All sesaon

Weight: 12 KG

Taste of L U X U R Y

## WASHING INSTRUCTIONS

- Do not use chemical and bleach.
- Soak the fabric in water before stitching.
- Soak each piece separately.
- → Wash colored and white fabric separately.
- Do not dry in direct sunlight.
- Iron on moderate temperature or inside out.
- Dry clean recommended.