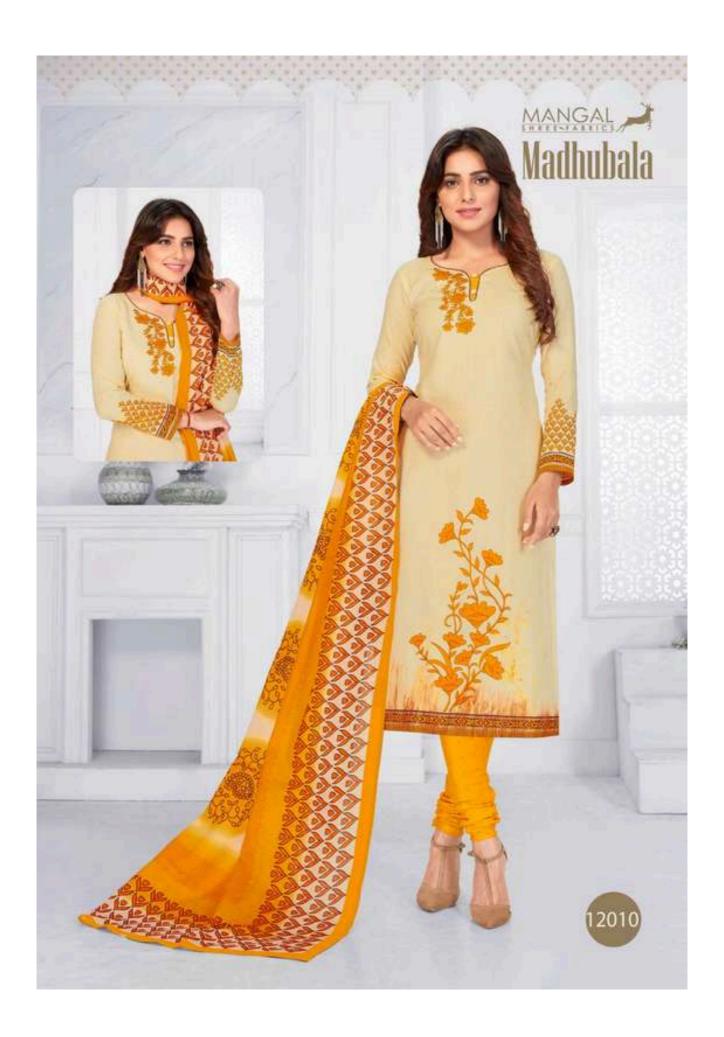

## **MSF MADHUBALA VOL 12 - Dress Material**

No Of Pieces: 15 Pieces

**Brand: MANGAL SHREE FABRICS** 

Type: Unstitched Material Only fabric

**Top Fabric**: Pure Heavy Cotton Printed 2.50 meters approx

Bottom Fabric: Pure Heavy Cotton Printed 2.00 meters approx

Dupatta Fabric: Pure Cotton Mal Mal 2.25 meters approx

Packing: Hanger

Occasions: Formal Dailywear Season: Summer All sesaon

Weight: 12 KG

Taste of L U X U R Y