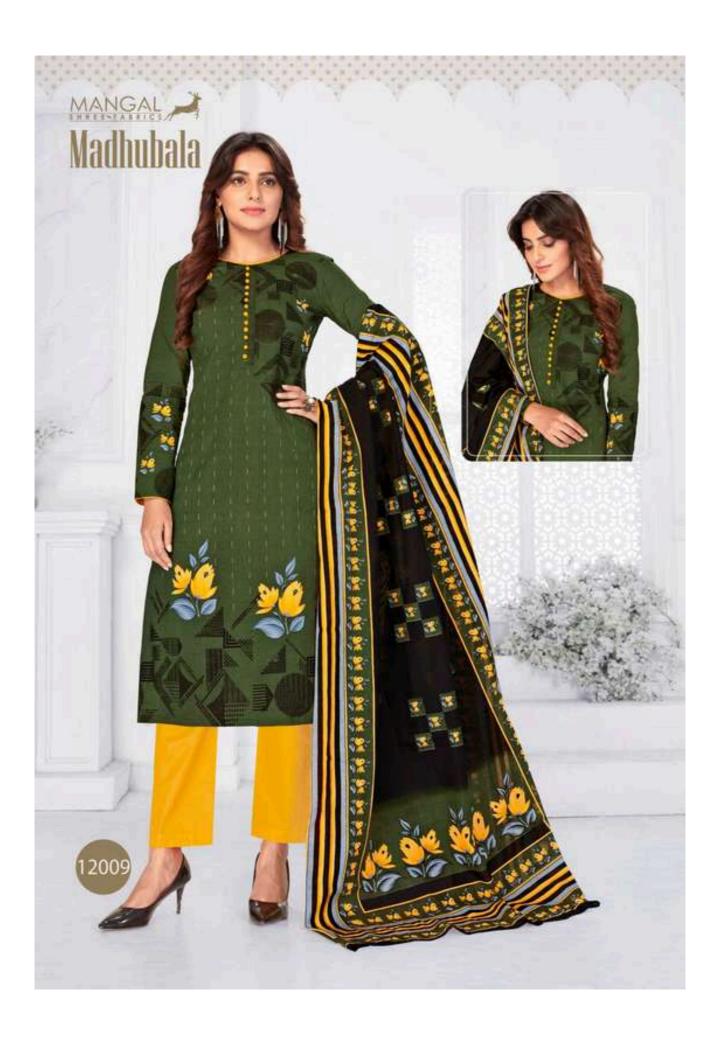

## **MSF MADHUBALA VOL 12 - Dress Material**

No Of Pieces: 15 Pieces

**Brand: MANGAL SHREE FABRICS** 

Type: Unstitched Material Only fabric

**Top Fabric**: Pure Heavy Cotton Printed 2.50 meters approx

Bottom Fabric: Pure Heavy Cotton Printed 2.00 meters approx

Dupatta Fabric: Pure Cotton Mal Mal 2.25 meters approx

Packing: Hanger

Occasions: Formal Dailywear Season: Summer All sesaon

Weight: 12 KG

Taste of L U X U R Y