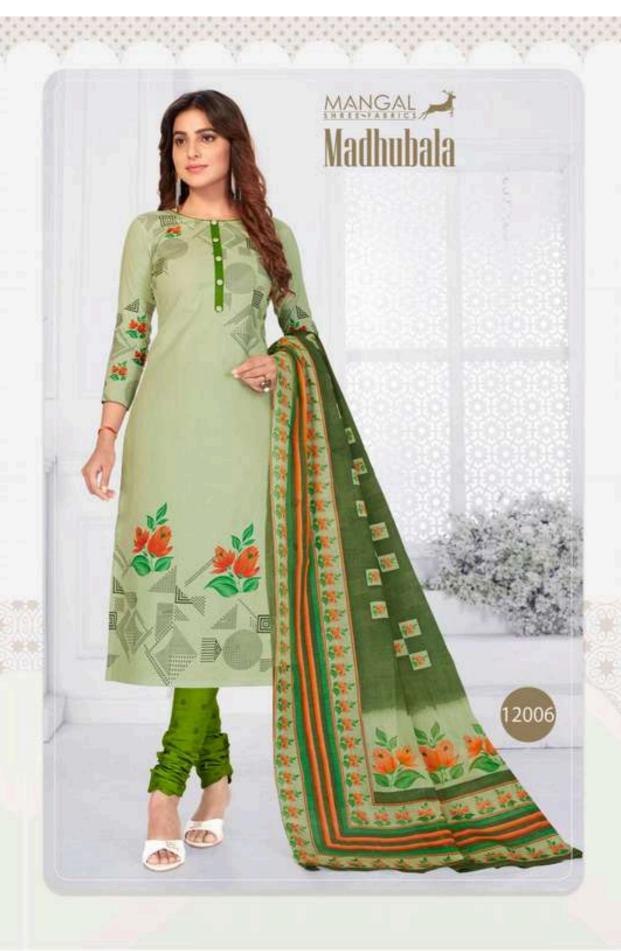

## **MSF MADHUBALA VOL 12 - Dress Material**

No Of Pieces: 15 Pieces

**Brand: MANGAL SHREE FABRICS** 

Type: Unstitched Material Only fabric

**Top Fabric**: Pure Heavy Cotton Printed 2.50 meters approx

Bottom Fabric: Pure Heavy Cotton Printed 2.00 meters approx

Dupatta Fabric: Pure Cotton Mal Mal 2.25 meters approx

Packing: Hanger

Occasions: Formal Dailywear Season: Summer All sesaon

Weight: 12 KG

Taste of L U X U R Y