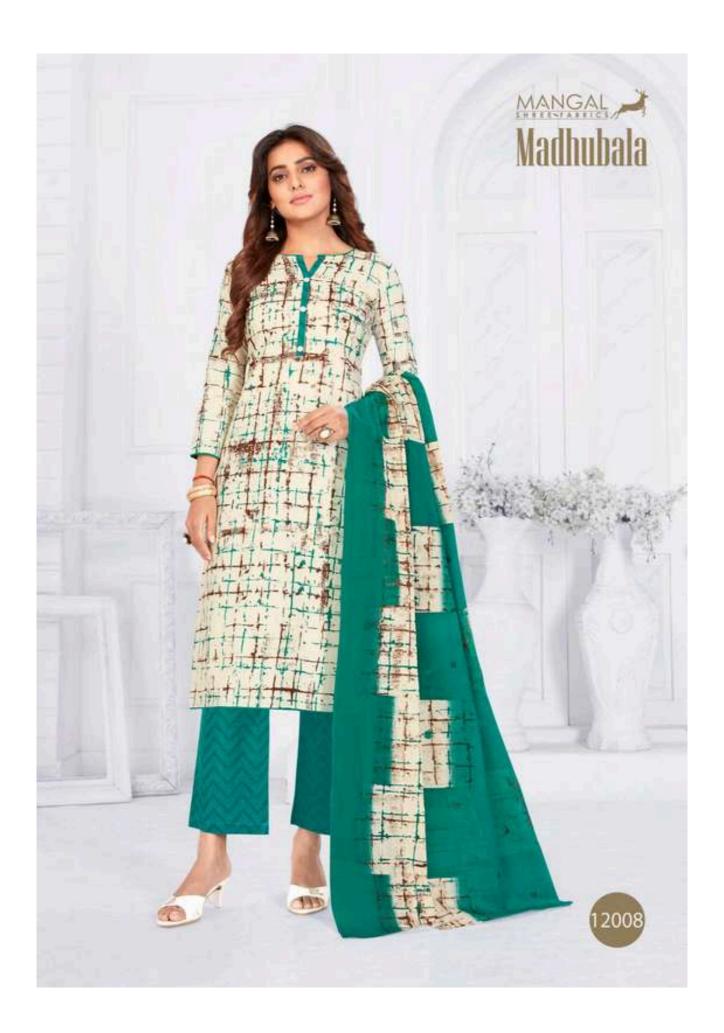

## **MSF MADHUBALA VOL 12 - Dress Material**

No Of Pieces: 15 Pieces

**Brand: MANGAL SHREE FABRICS** 

Type: Unstitched Material Only fabric

**Top Fabric**: Pure Heavy Cotton Printed 2.50 meters approx

Bottom Fabric: Pure Heavy Cotton Printed 2.00 meters approx

Dupatta Fabric: Pure Cotton Mal Mal 2.25 meters approx

Packing: Hanger

Occasions: Formal Dailywear Season: Summer All sesaon

Weight: 12 KG

Taste of L U X U R Y