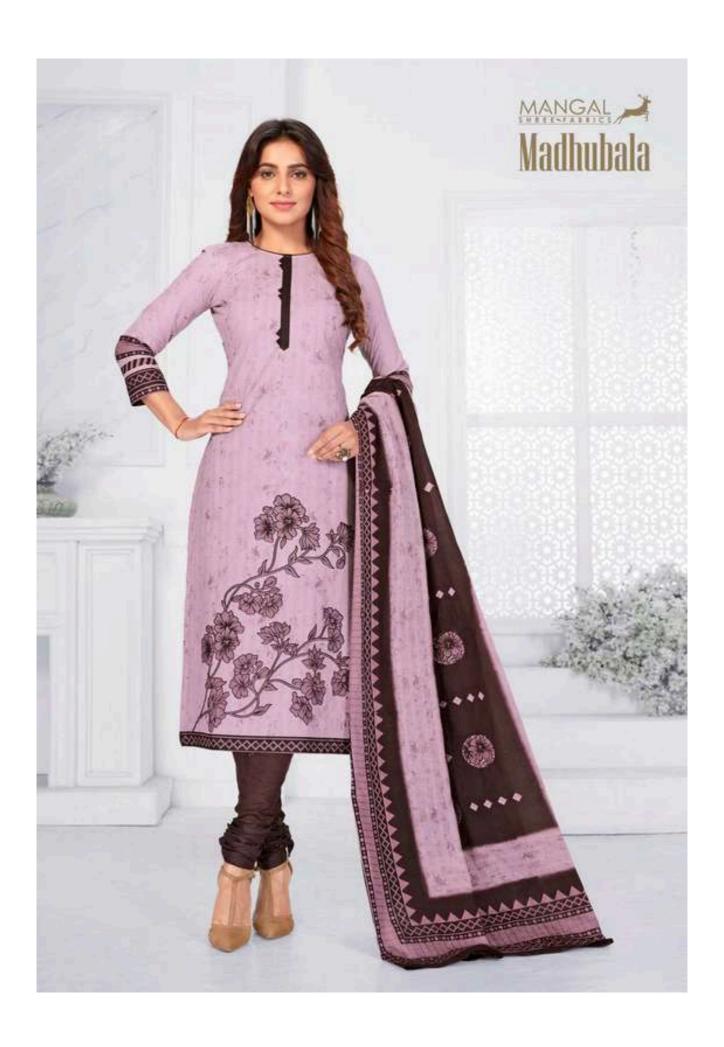

## **MSF MADHUBALA VOL 12 - Dress Material**

No Of Pieces: 15 Pieces

**Brand: MANGAL SHREE FABRICS** 

Type: Unstitched Material Only fabric

**Top Fabric**: Pure Heavy Cotton Printed 2.50 meters approx

Bottom Fabric: Pure Heavy Cotton Printed 2.00 meters approx

Dupatta Fabric: Pure Cotton Mal Mal 2.25 meters approx

Packing: Hanger

Occasions: Formal Dailywear Season: Summer All sesaon

Weight: 12 KG

Taste of L U X U R Y