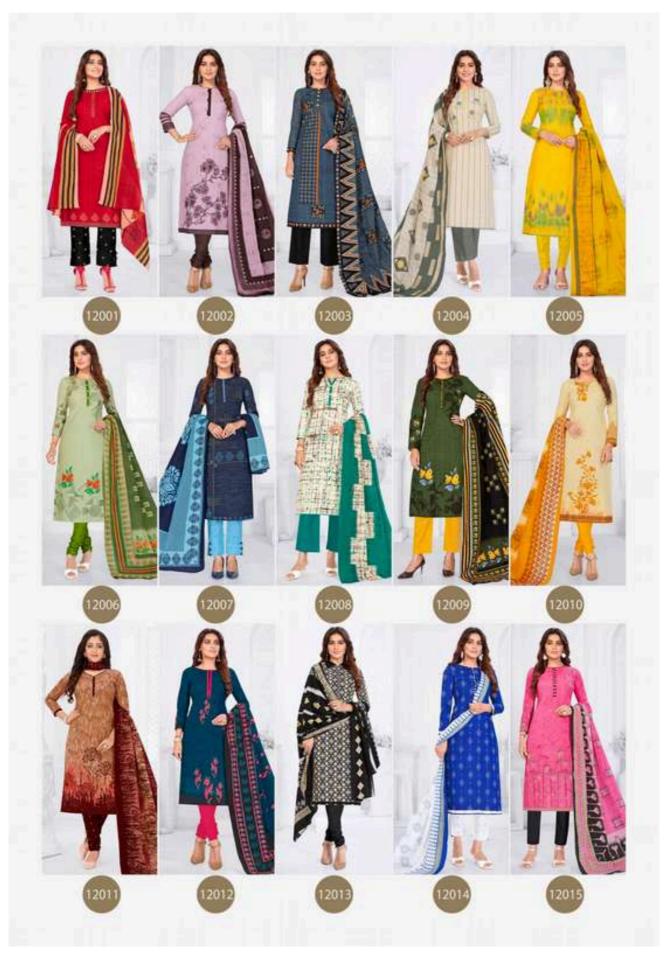

## **MSF MADHUBALA VOL 12 - Dress Material**

No Of Pieces: 15 Pieces

**Brand: MANGAL SHREE FABRICS** 

Type: Unstitched Material Only fabric

**Top Fabric**: Pure Heavy Cotton Printed 2.50 meters approx

Bottom Fabric: Pure Heavy Cotton Printed 2.00 meters approx

Dupatta Fabric: Pure Cotton Mal Mal 2.25 meters approx

Packing: Hanger

Occasions: Formal Dailywear Season: Summer All sesaon

Weight: 12 KG

Taste of L U X U R Y