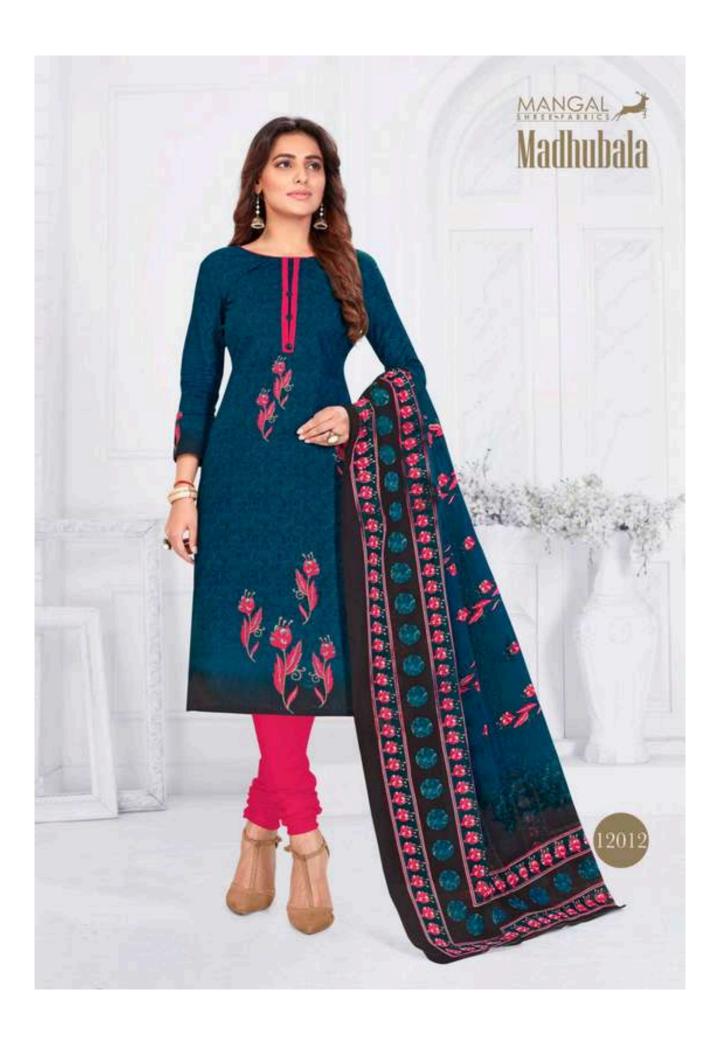

## **MSF MADHUBALA VOL 12 - Dress Material**

No Of Pieces: 15 Pieces

**Brand: MANGAL SHREE FABRICS** 

Type: Unstitched Material Only fabric

**Top Fabric**: Pure Heavy Cotton Printed 2.50 meters approx

Bottom Fabric: Pure Heavy Cotton Printed 2.00 meters approx

Dupatta Fabric: Pure Cotton Mal Mal 2.25 meters approx

Packing: Hanger

Occasions: Formal Dailywear Season: Summer All sesaon

Weight: 12 KG

Taste of L U X U R Y