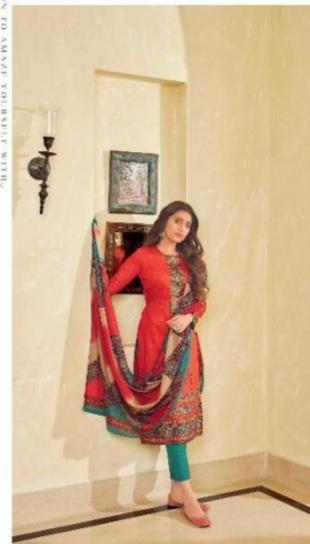

## **SURYAJYOTI NOREEN VOL 4 - Dress Material**

No Of Pieces: 8 Pieces Brand: SURYAJYOTI Type: Unstitched Material With Fancy Embroidery work Top Fabric: Heavy Satin Cotton Printed With Fancy Embroidery work 2.50 Meters Bottom Fabric: Heavy Cambric Cotton Approx 2.50 meters approx Dupatta Fabric: Heavy Muslin Printed 2.25 meters approx Packing: Single Pieces Pouch + 1 Leather Bag Catalgoue pack Season: Summer All season Occasions: Festival Weight: 8 KG