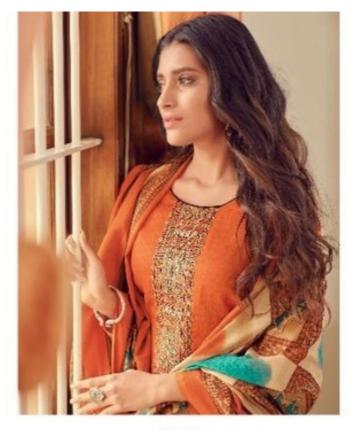

## **SURYAJYOTI NOREEN VOL 4 - Dress Material**

No Of Pieces: 8 Pieces Brand: SURYAJYOTI Type: Unstitched Material With Fancy Embroidery work Top Fabric: Heavy Satin Cotton Printed With Fancy Embroidery work 2.50 Meters Bottom Fabric: Heavy Cambric Cotton Approx 2.50 meters approx Dupatta Fabric: Heavy Muslin Printed 2.25 meters approx Packing: Single Pieces Pouch + 1 Leather Bag Catalgoue pack Season: Summer All season Occasions: Festival Weight: 8 KG

SUBTLE COLLICITON TO BE HIS RESI AND IRRESISTIBLE TO LOOK AWAY 5

60,000

 $\tau_{\rm MC}^{\rm T}$ 

see.

4004

GRACEFUL AND TIMNIC LOOK TO LYERY MODERN WOMANS

Suryajyoti ®

NOREEN