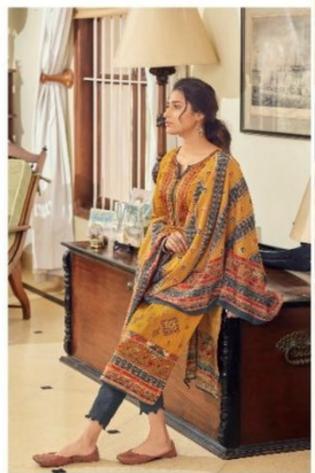

## **SURYAJYOTI NOREEN VOL 4 - Dress Material**

No Of Pieces: 8 Pieces Brand: SURYAJYOTI Type: Unstitched Material With Fancy Embroidery work Top Fabric: Heavy Satin Cotton Printed With Fancy Embroidery work 2.50 Meters Bottom Fabric: Heavy Cambric Cotton Approx 2.50 meters approx Dupatta Fabric: Heavy Muslin Printed 2.25 meters approx Packing: Single Pieces Pouch + 1 Leather Bag Catalgoue pack Season: Summer All season Occasions: Festival Weight: 8 KG

SUBTLE COLLICITON TO BE HIS RESI AND IRRESISTIBLE TO LOOK AWAY 5

60,000

 $\tau_{\rm MC}^{\rm T}$ 

see.

4004

GRACEFUL AND TIMNIC LOOK TO LYERY MODERN WOMANS

Suryajyoti ®

NOREEN