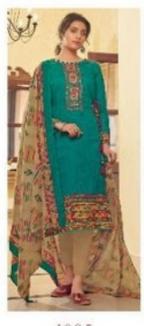

## **SURYAJYOTI NOREEN VOL 4 - Dress Material**

No Of Pieces: 8 Pieces Brand: SURYAJYOTI Type: Unstitched Material With Fancy Embroidery work Top Fabric: Heavy Satin Cotton Printed With Fancy Embroidery work 2.50 Meters Bottom Fabric: Heavy Cambric Cotton Approx 2.50 meters approx Dupatta Fabric: Heavy Muslin Printed 2.25 meters approx Packing: Single Pieces Pouch + 1 Leather Bag Catalgoue pack Season: Summer All season Occasions: Festival Weight: 8 KG

Suryajyoti® Digun Casin Sainen Saine

- Caler 4006 gyou can feel the difference in your look with our collection,

Suryajyoti® Suit é