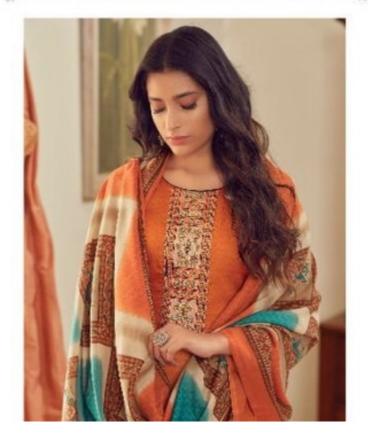

## **SURYAJYOTI NOREEN VOL 4 - Dress Material**

No Of Pieces: 8 Pieces Brand: SURYAJYOTI Type: Unstitched Material With Fancy Embroidery work Top Fabric: Heavy Satin Cotton Printed With Fancy Embroidery work 2.50 Meters Bottom Fabric: Heavy Cambric Cotton Approx 2.50 meters approx Dupatta Fabric: Heavy Muslin Printed 2.25 meters approx Packing: Single Pieces Pouch + 1 Leather Bag Catalgoue pack Season: Summer All season Occasions: Festival Weight: 8 KG

SUBTLE COLLICITON TO BE HIS RESI AND IRRESISTIBLE TO LOOK AWAY 5

60,000

 $\tau_{\rm MC}^{\rm T}$ 

see.

4004

GRACEFUL AND TIMNIC LOOK TO LYERY MODERN WOMANS

Suryajyoti ®

NOREEN