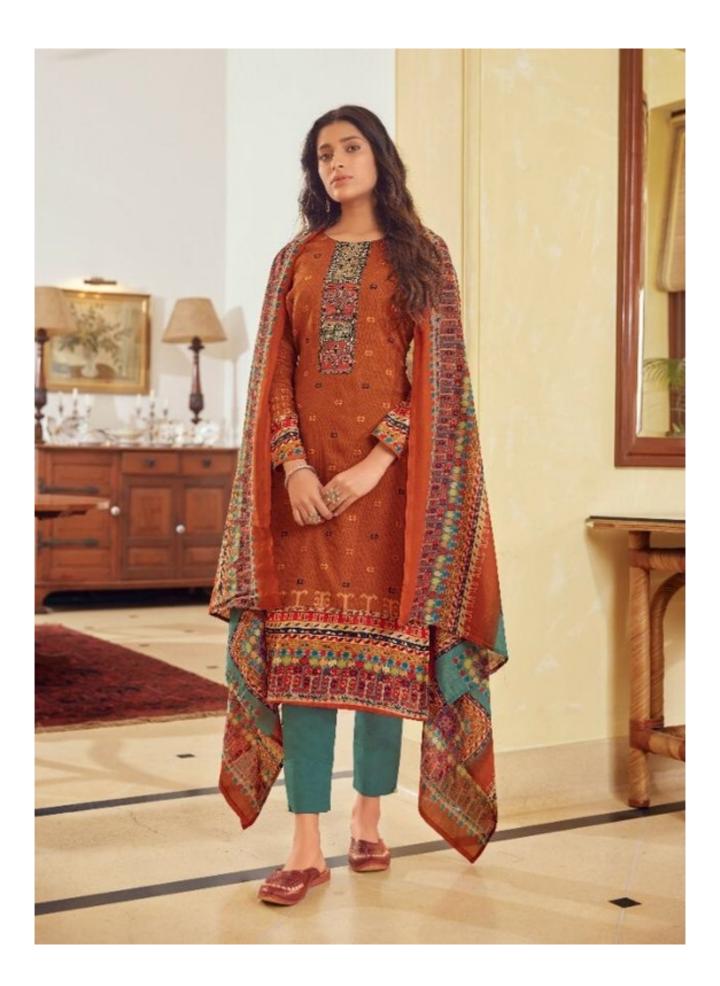

## **SURYAJYOTI NOREEN VOL 4 - Dress Material**

No Of Pieces: 8 Pieces Brand: SURYAJYOTI Type: Unstitched Material With Fancy Embroidery work Top Fabric: Heavy Satin Cotton Printed With Fancy Embroidery work 2.50 Meters Bottom Fabric: Heavy Cambric Cotton Approx 2.50 meters approx Dupatta Fabric: Heavy Muslin Printed 2.25 meters approx Packing: Single Pieces Pouch + 1 Leather Bag Catalgoue pack Season: Summer All season Occasions: Festival Weight: 8 KG

SUBTLE COLLICITON TO BE HIS RESI AND IRRESISTIBLE TO LOOK AWAY 5

60,000

 $\tau_{\rm MC}^{\rm T}$ 

see.

4004

GRACEFUL AND TIMNIC LOOK TO LYERY MODERN WOMANS

Suryajyoti ®

NOREEN