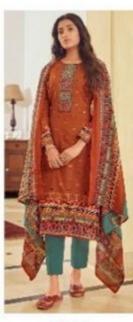

## **SURYAJYOTI NOREEN VOL 4 - Dress Material**

No Of Pieces: 8 Pieces Brand: SURYAJYOTI Type: Unstitched Material With Fancy Embroidery work Top Fabric: Heavy Satin Cotton Printed With Fancy Embroidery work 2.50 Meters Bottom Fabric: Heavy Cambric Cotton Approx 2.50 meters approx Dupatta Fabric: Heavy Muslin Printed 2.25 meters approx Packing: Single Pieces Pouch + 1 Leather Bag Catalgoue pack Season: Summer All season Occasions: Festival Weight: 8 KG

Suryajyoti® Digun Casin Sainen Saine

- Caler 4006 gyou can feel the difference in your look with our collection,

Suryajyoti® Suit é