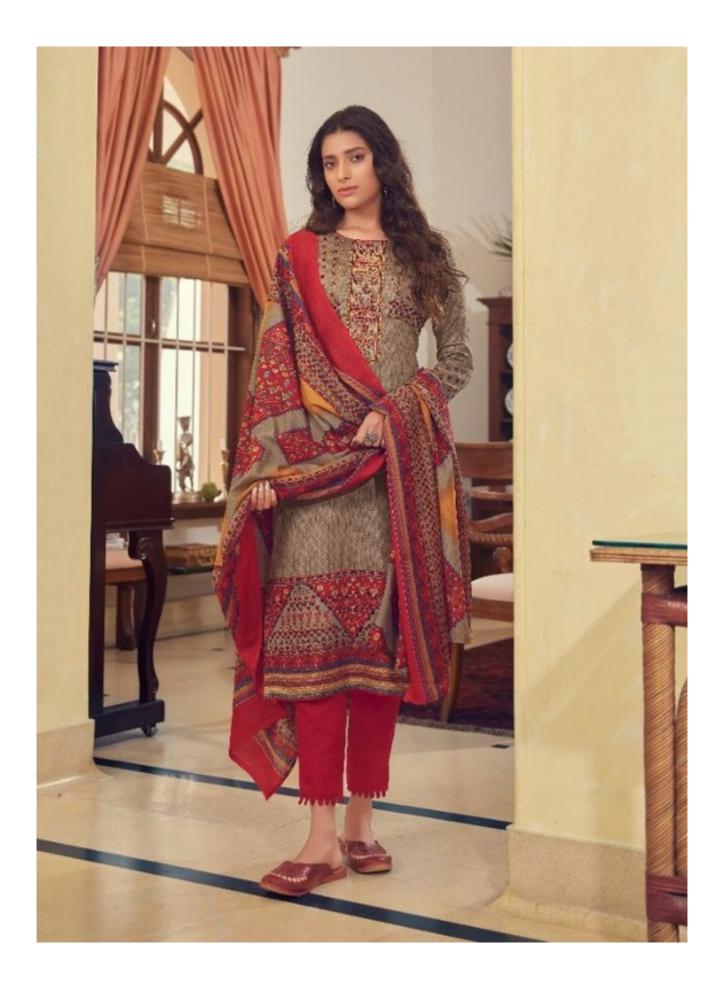

## **SURYAJYOTI NOREEN VOL 4 - Dress Material**

No Of Pieces: 8 Pieces Brand: SURYAJYOTI Type: Unstitched Material With Fancy Embroidery work Top Fabric: Heavy Satin Cotton Printed With Fancy Embroidery work 2.50 Meters Bottom Fabric: Heavy Cambric Cotton Approx 2.50 meters approx Dupatta Fabric: Heavy Muslin Printed 2.25 meters approx Packing: Single Pieces Pouch + 1 Leather Bag Catalgoue pack Season: Summer All season Occasions: Festival Weight: 8 KG