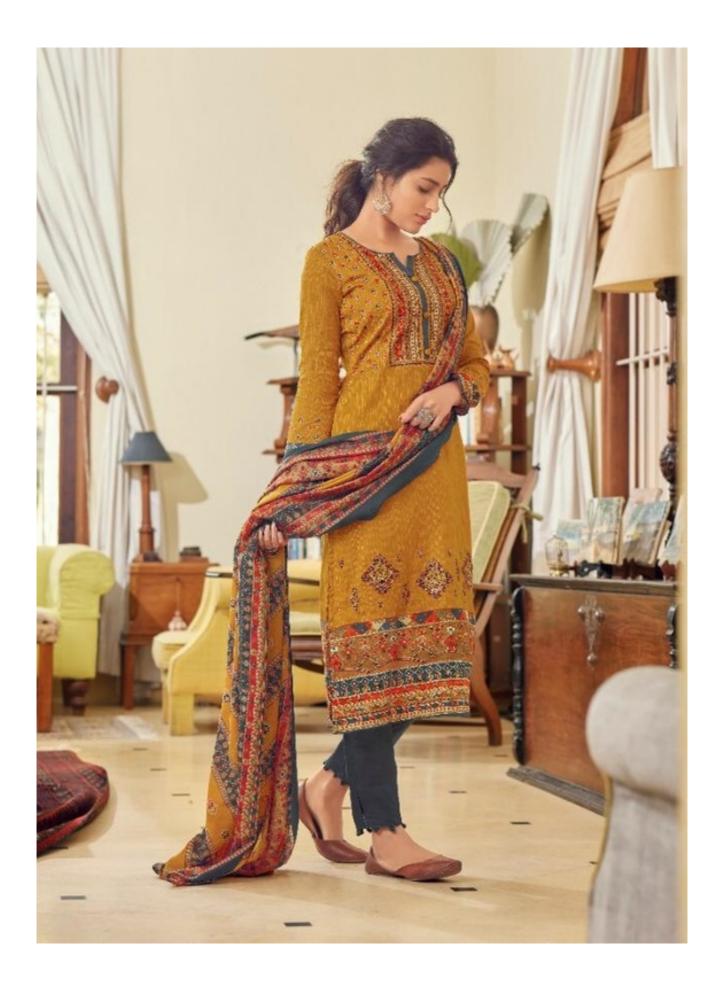

## **SURYAJYOTI NOREEN VOL 4 - Dress Material**

No Of Pieces: 8 Pieces Brand: SURYAJYOTI Type: Unstitched Material With Fancy Embroidery work Top Fabric: Heavy Satin Cotton Printed With Fancy Embroidery work 2.50 Meters Bottom Fabric: Heavy Cambric Cotton Approx 2.50 meters approx Dupatta Fabric: Heavy Muslin Printed 2.25 meters approx Packing: Single Pieces Pouch + 1 Leather Bag Catalgoue pack Season: Summer All season Occasions: Festival Weight: 8 KG

SUBTLE COLLICITON TO BE HIS RESI AND IRRESISTIBLE TO LOOK AWAY 5

60,000

 $\tau_{\rm MC}^{\rm T}$ 

see.

4004

GRACEFUL AND TIMNIC LOOK TO LYERY MODERN WOMANS

Suryajyoti ®

NOREEN