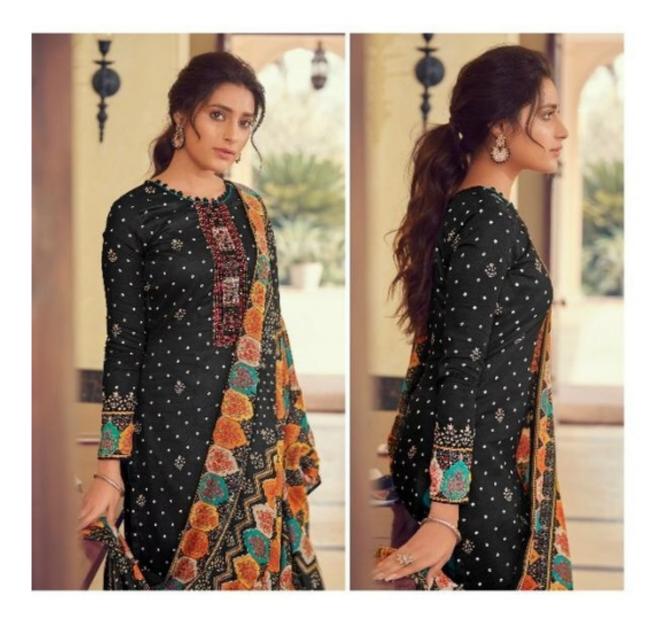

## **SURYAJYOTI NOREEN VOL 4 - Dress Material**

No Of Pieces: 8 Pieces Brand: SURYAJYOTI Type: Unstitched Material With Fancy Embroidery work Top Fabric: Heavy Satin Cotton Printed With Fancy Embroidery work 2.50 Meters Bottom Fabric: Heavy Cambric Cotton Approx 2.50 meters approx Dupatta Fabric: Heavy Muslin Printed 2.25 meters approx Packing: Single Pieces Pouch + 1 Leather Bag Catalgoue pack Season: Summer All season Occasions: Festival Weight: 8 KG