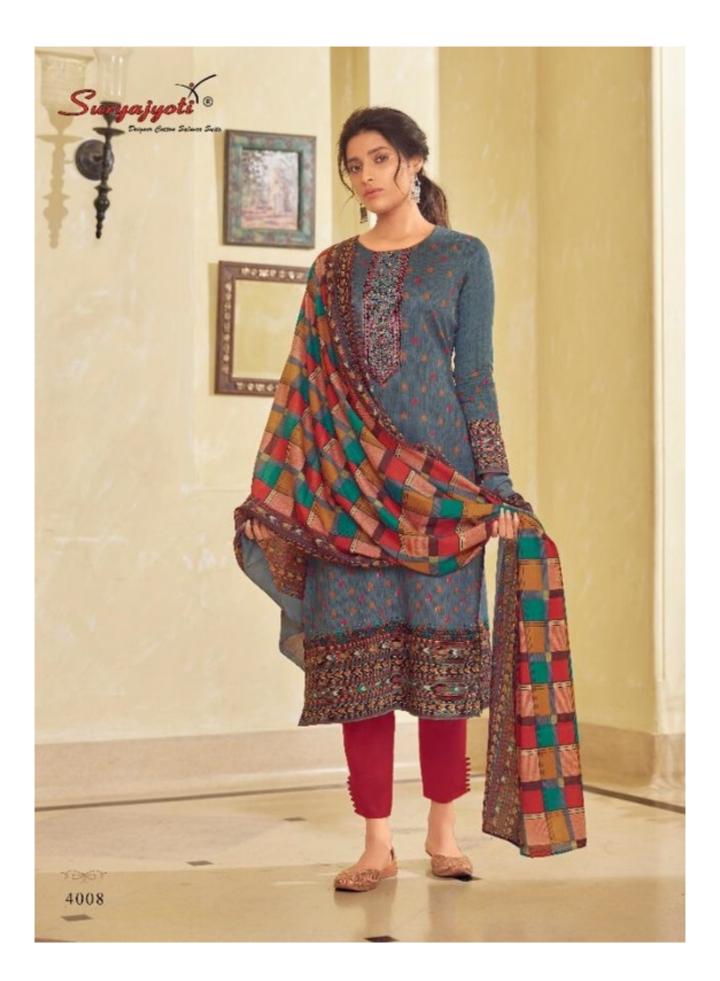

## **SURYAJYOTI NOREEN VOL 4 - Dress Material**

No Of Pieces: 8 Pieces Brand: SURYAJYOTI Type: Unstitched Material With Fancy Embroidery work Top Fabric: Heavy Satin Cotton Printed With Fancy Embroidery work 2.50 Meters Bottom Fabric: Heavy Cambric Cotton Approx 2.50 meters approx Dupatta Fabric: Heavy Muslin Printed 2.25 meters approx Packing: Single Pieces Pouch + 1 Leather Bag Catalgoue pack Season: Summer All season Occasions: Festival Weight: 8 KG

Suryajyoti® Digun Casin Sainen Saine

- Caler 4006 gyou can feel the difference in your look with our collection,

Suryajyoti® Suit é