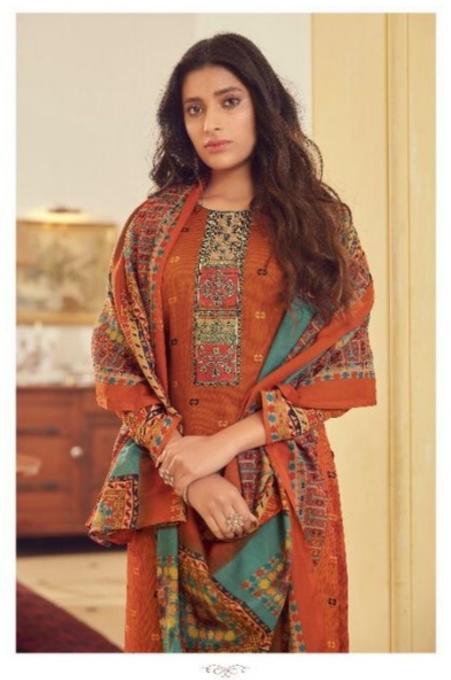

## **SURYAJYOTI NOREEN VOL 4 - Dress Material**

No Of Pieces: 8 Pieces Brand: SURYAJYOTI Type: Unstitched Material With Fancy Embroidery work Top Fabric: Heavy Satin Cotton Printed With Fancy Embroidery work 2.50 Meters Bottom Fabric: Heavy Cambric Cotton Approx 2.50 meters approx Dupatta Fabric: Heavy Muslin Printed 2.25 meters approx Packing: Single Pieces Pouch + 1 Leather Bag Catalgoue pack Season: Summer All season Occasions: Festival Weight: 8 KG