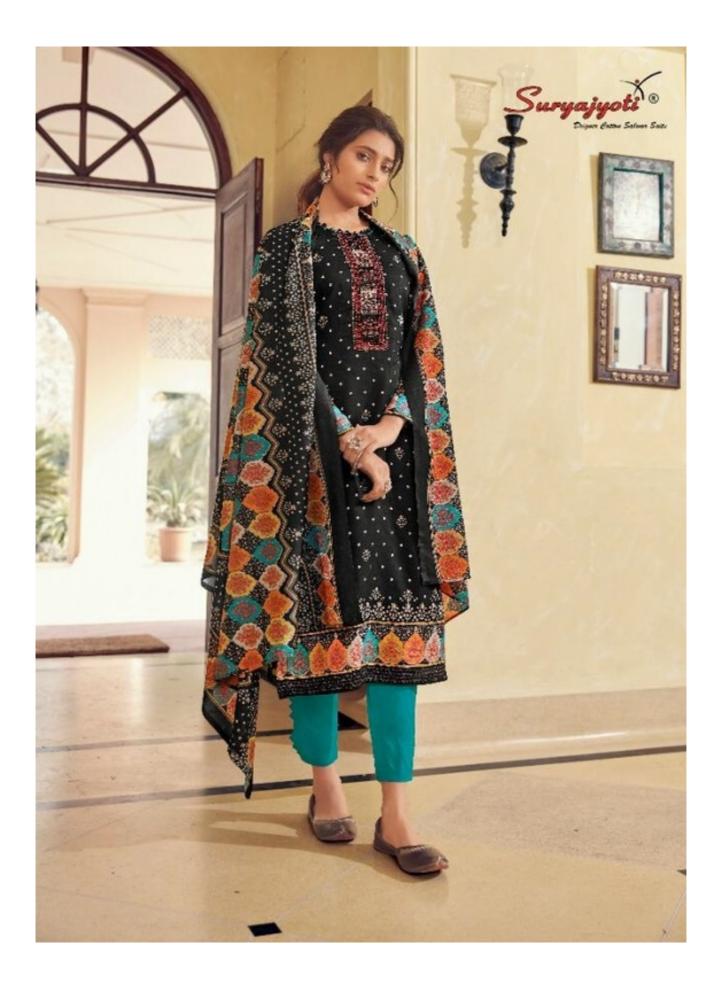

## **SURYAJYOTI NOREEN VOL 4 - Dress Material**

No Of Pieces: 8 Pieces Brand: SURYAJYOTI Type: Unstitched Material With Fancy Embroidery work Top Fabric: Heavy Satin Cotton Printed With Fancy Embroidery work 2.50 Meters Bottom Fabric: Heavy Cambric Cotton Approx 2.50 meters approx Dupatta Fabric: Heavy Muslin Printed 2.25 meters approx Packing: Single Pieces Pouch + 1 Leather Bag Catalgoue pack Season: Summer All season Occasions: Festival Weight: 8 KG