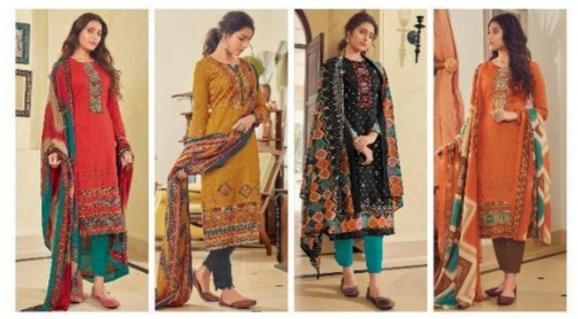

## **SURYAJYOTI NOREEN VOL 4 - Dress Material**

No Of Pieces: 8 Pieces Brand: SURYAJYOTI Type: Unstitched Material With Fancy Embroidery work Top Fabric: Heavy Satin Cotton Printed With Fancy Embroidery work 2.50 Meters Bottom Fabric: Heavy Cambric Cotton Approx 2.50 meters approx Dupatta Fabric: Heavy Muslin Printed 2.25 meters approx Packing: Single Pieces Pouch + 1 Leather Bag Catalgoue pack Season: Summer All season Occasions: Festival Weight: 8 KG

SUBTLE COLLICITON TO BE HIS RESI AND IRRESISTIBLE TO LOOK AWAY 5

60,000

 $\tau_{\rm MC}^{\rm T}$ 

see.

4004

GRACEFUL AND TIMNIC LOOK TO LYERY MODERN WOMANS

Suryajyoti ®

NOREEN