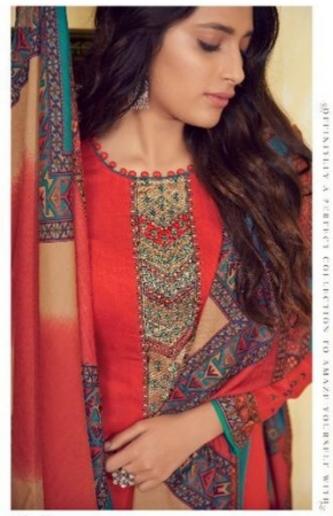

## **SURYAJYOTI NOREEN VOL 4 - Dress Material**

No Of Pieces: 8 Pieces Brand: SURYAJYOTI Type: Unstitched Material With Fancy Embroidery work Top Fabric: Heavy Satin Cotton Printed With Fancy Embroidery work 2.50 Meters Bottom Fabric: Heavy Cambric Cotton Approx 2.50 meters approx Dupatta Fabric: Heavy Muslin Printed 2.25 meters approx Packing: Single Pieces Pouch + 1 Leather Bag Catalgoue pack Season: Summer All season Occasions: Festival Weight: 8 KG