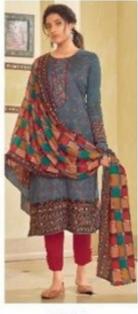

## **SURYAJYOTI NOREEN VOL 4 - Dress Material**

No Of Pieces: 8 Pieces Brand: SURYAJYOTI Type: Unstitched Material With Fancy Embroidery work Top Fabric: Heavy Satin Cotton Printed With Fancy Embroidery work 2.50 Meters Bottom Fabric: Heavy Cambric Cotton Approx 2.50 meters approx Dupatta Fabric: Heavy Muslin Printed 2.25 meters approx Packing: Single Pieces Pouch + 1 Leather Bag Catalgoue pack Season: Summer All season Occasions: Festival Weight: 8 KG