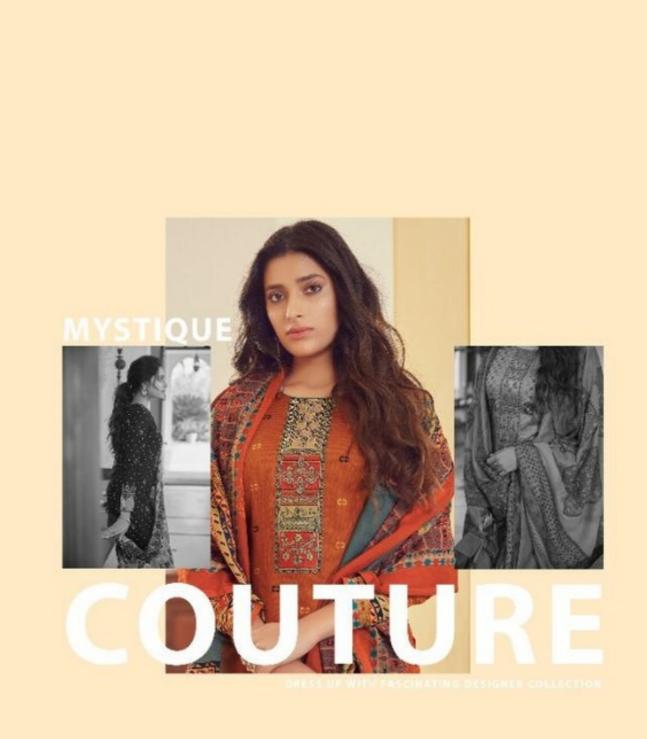

## **SURYAJYOTI NOREEN VOL 4 - Dress Material**

No Of Pieces: 8 Pieces Brand: SURYAJYOTI Type: Unstitched Material With Fancy Embroidery work Top Fabric: Heavy Satin Cotton Printed With Fancy Embroidery work 2.50 Meters Bottom Fabric: Heavy Cambric Cotton Approx 2.50 meters approx Dupatta Fabric: Heavy Muslin Printed 2.25 meters approx Packing: Single Pieces Pouch + 1 Leather Bag Catalgoue pack Season: Summer All season Occasions: Festival Weight: 8 KG

SUBTLE COLLICITON TO BE HIS RESI AND IRRESISTIBLE TO LOOK AWAY 5

60,000

 $\tau_{\rm MC}^{\rm T}$ 

see.

4004

GRACEFUL AND TIMNIC LOOK TO LYERY MODERN WOMANS

Suryajyoti ®

NOREEN