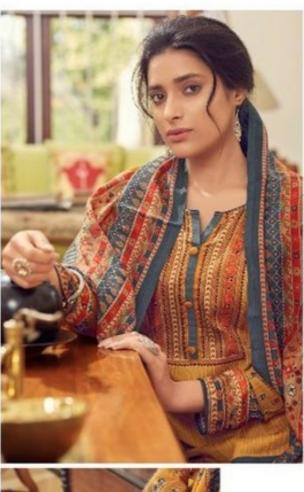

## **SURYAJYOTI NOREEN VOL 4 - Dress Material**

No Of Pieces: 8 Pieces Brand: SURYAJYOTI Type: Unstitched Material With Fancy Embroidery work Top Fabric: Heavy Satin Cotton Printed With Fancy Embroidery work 2.50 Meters Bottom Fabric: Heavy Cambric Cotton Approx 2.50 meters approx Dupatta Fabric: Heavy Muslin Printed 2.25 meters approx Packing: Single Pieces Pouch + 1 Leather Bag Catalgoue pack Season: Summer All season Occasions: Festival Weight: 8 KG

SUBTLE COLLICITON TO BE HIS RESI AND IRRESISTIBLE TO LOOK AWAY 5

60,000

 $\tau_{\rm MC}^{\rm T}$ 

see.

4004

GRACEFUL AND TIMNIC LOOK TO LYERY MODERN WOMANS

Suryajyoti ®

NOREEN