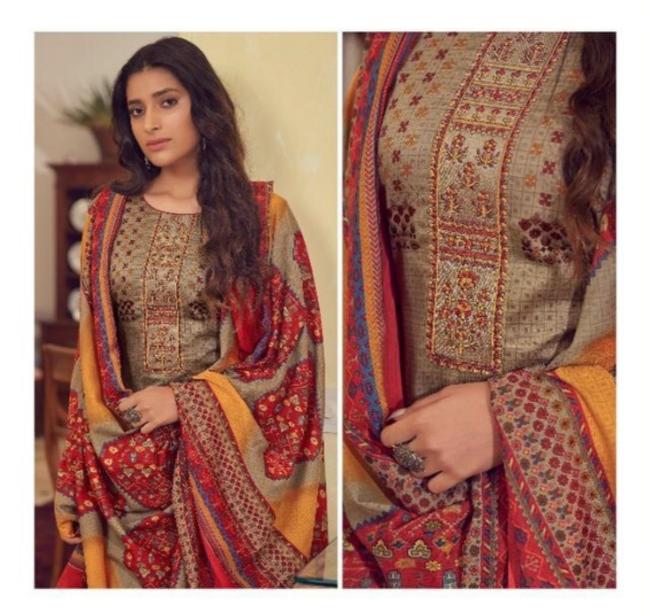

## **SURYAJYOTI NOREEN VOL 4 - Dress Material**

No Of Pieces: 8 Pieces Brand: SURYAJYOTI Type: Unstitched Material With Fancy Embroidery work Top Fabric: Heavy Satin Cotton Printed With Fancy Embroidery work 2.50 Meters Bottom Fabric: Heavy Cambric Cotton Approx 2.50 meters approx Dupatta Fabric: Heavy Muslin Printed 2.25 meters approx Packing: Single Pieces Pouch + 1 Leather Bag Catalgoue pack Season: Summer All season Occasions: Festival Weight: 8 KG