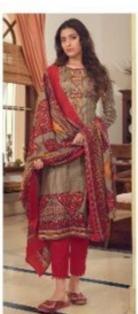

## **SURYAJYOTI NOREEN VOL 4 - Dress Material**

No Of Pieces: 8 Pieces Brand: SURYAJYOTI Type: Unstitched Material With Fancy Embroidery work Top Fabric: Heavy Satin Cotton Printed With Fancy Embroidery work 2.50 Meters Bottom Fabric: Heavy Cambric Cotton Approx 2.50 meters approx Dupatta Fabric: Heavy Muslin Printed 2.25 meters approx Packing: Single Pieces Pouch + 1 Leather Bag Catalgoue pack Season: Summer All season Occasions: Festival Weight: 8 KG

Suryajyoti® Digun Casin Sainen Saine

- Caler 4006 gyou can feel the difference in your look with our collection,

Suryajyoti® Suit é