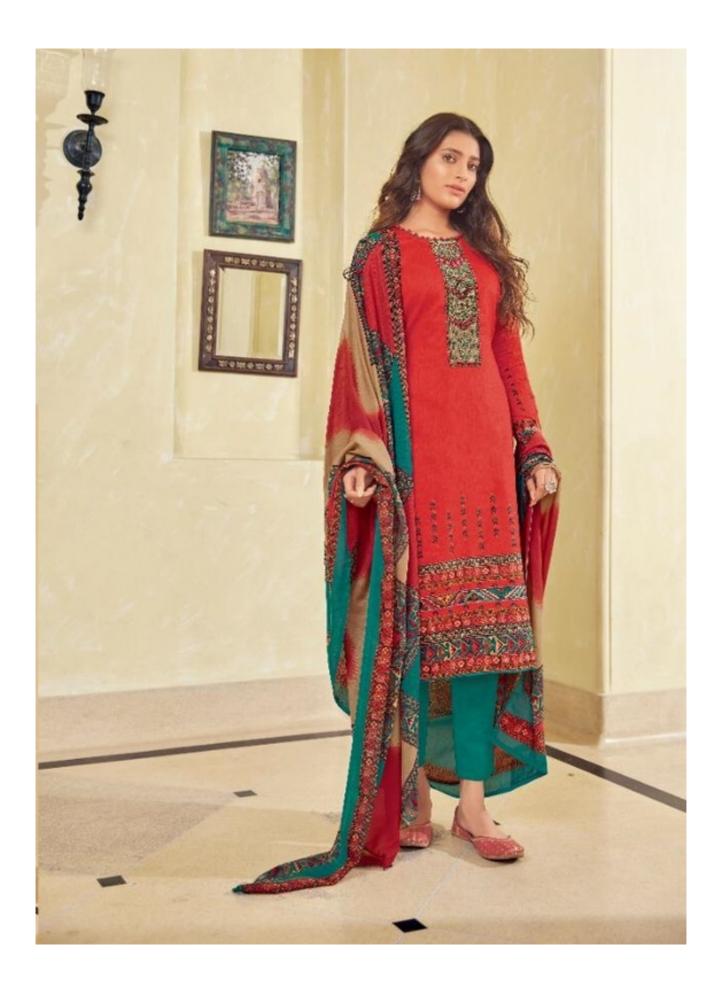

## **SURYAJYOTI NOREEN VOL 4 - Dress Material**

No Of Pieces: 8 Pieces Brand: SURYAJYOTI Type: Unstitched Material With Fancy Embroidery work Top Fabric: Heavy Satin Cotton Printed With Fancy Embroidery work 2.50 Meters Bottom Fabric: Heavy Cambric Cotton Approx 2.50 meters approx Dupatta Fabric: Heavy Muslin Printed 2.25 meters approx Packing: Single Pieces Pouch + 1 Leather Bag Catalgoue pack Season: Summer All season Occasions: Festival Weight: 8 KG

SUBTLE COLLICITON TO BE HIS RESI AND IRRESISTIBLE TO LOOK AWAY 5

60,000

 $\tau_{\rm MC}^{\rm T}$ 

see.

4004

GRACEFUL AND TIMNIC LOOK TO LYERY MODERN WOMANS

Suryajyoti ®

NOREEN