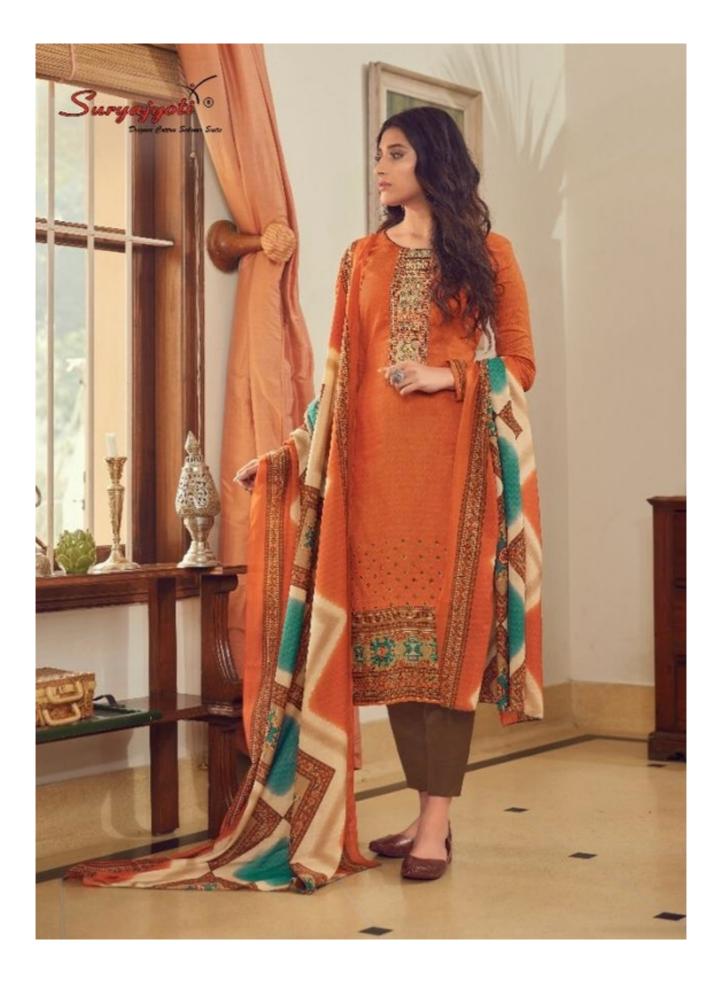

## **SURYAJYOTI NOREEN VOL 4 - Dress Material**

No Of Pieces: 8 Pieces Brand: SURYAJYOTI Type: Unstitched Material With Fancy Embroidery work Top Fabric: Heavy Satin Cotton Printed With Fancy Embroidery work 2.50 Meters Bottom Fabric: Heavy Cambric Cotton Approx 2.50 meters approx Dupatta Fabric: Heavy Muslin Printed 2.25 meters approx Packing: Single Pieces Pouch + 1 Leather Bag Catalgoue pack Season: Summer All season Occasions: Festival Weight: 8 KG

Suryajyoti® Digun Casin Sainen Saine

- Caler 4006 gyou can feel the difference in your look with our collection,

Suryajyoti® Suit é