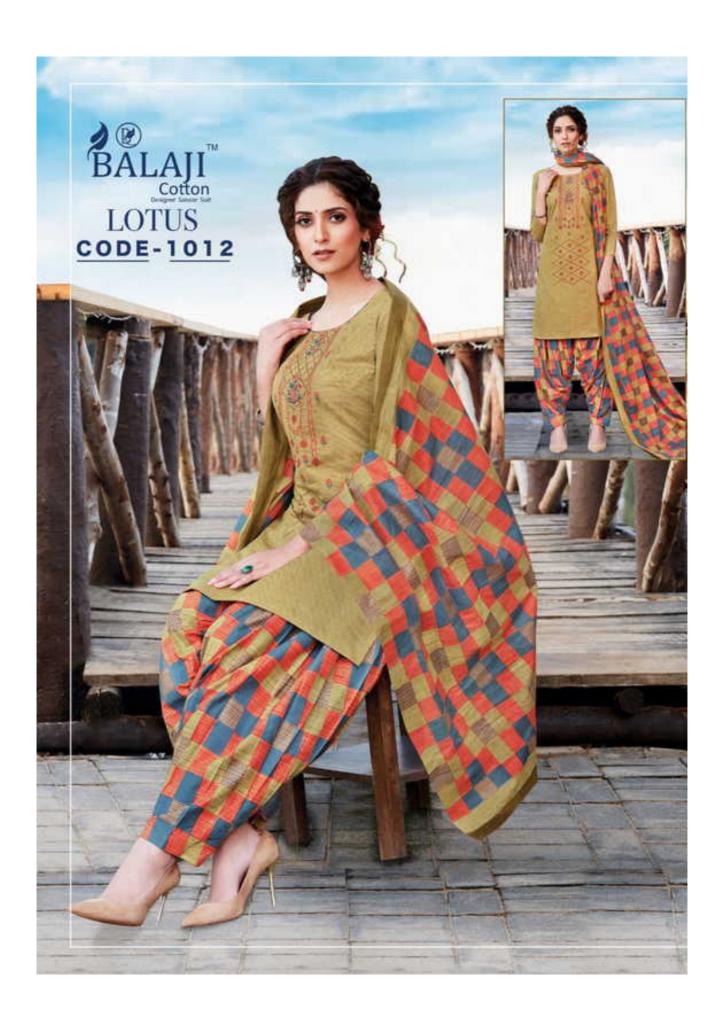

## **BALAJI LOTUS VOL 1 - Dress Material**

No Of Pieces: 12 Pieces

**Brand: BALAJI COTTON** 

Type: Unstitched Material Premium Embroidery Work Collection

**Top Fabric**: Pure Heavy Cotton Printed 2.50 meters approx with fancy work

Bottom Fabric: Pure Heavy Cotton Printed 2.50 meters approx

**Dupatta Fabric**: Pure Cotton Mal Mal fancy printed 2.25 meters approx

Packing: Pouch + Bag

Occasions: Casual Wear Dailywear Season: Summer winter, All seasons

Weight: 10 KG

market and the last transmission of