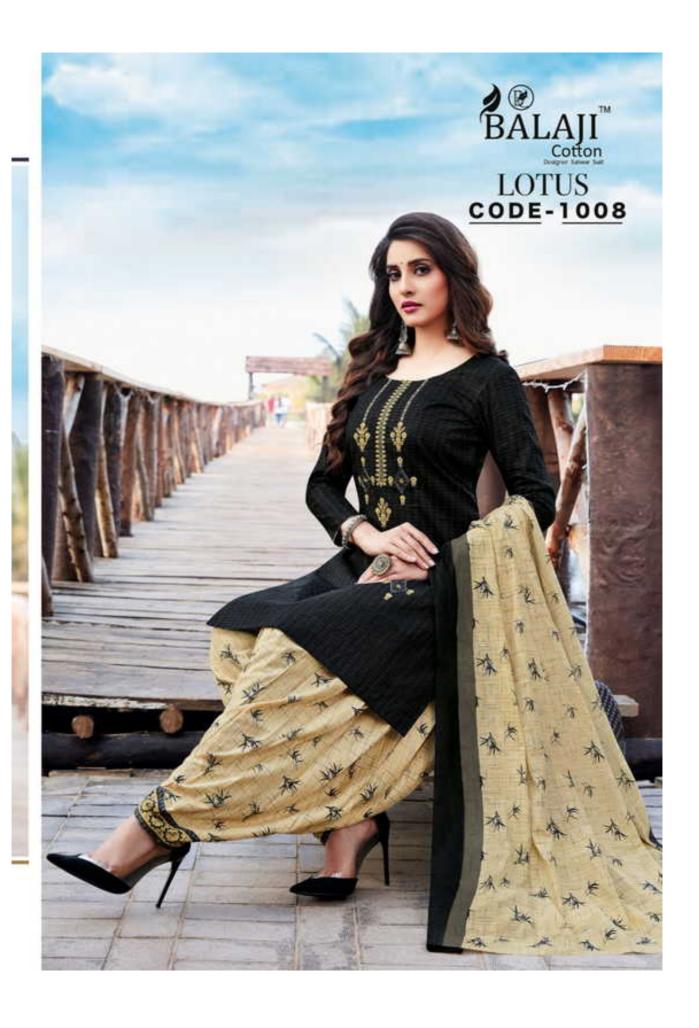

## **BALAJI LOTUS VOL 1 - Dress Material**

No Of Pieces: 12 Pieces

**Brand: BALAJI COTTON** 

Type: Unstitched Material Premium Embroidery Work Collection

**Top Fabric**: Pure Heavy Cotton Printed 2.50 meters approx with fancy work

Bottom Fabric: Pure Heavy Cotton Printed 2.50 meters approx

**Dupatta Fabric**: Pure Cotton Mal Mal fancy printed 2.25 meters approx

Packing: Pouch + Bag

Occasions: Casual Wear Dailywear Season: Summer winter, All seasons

Weight: 10 KG

market and the last transmission of