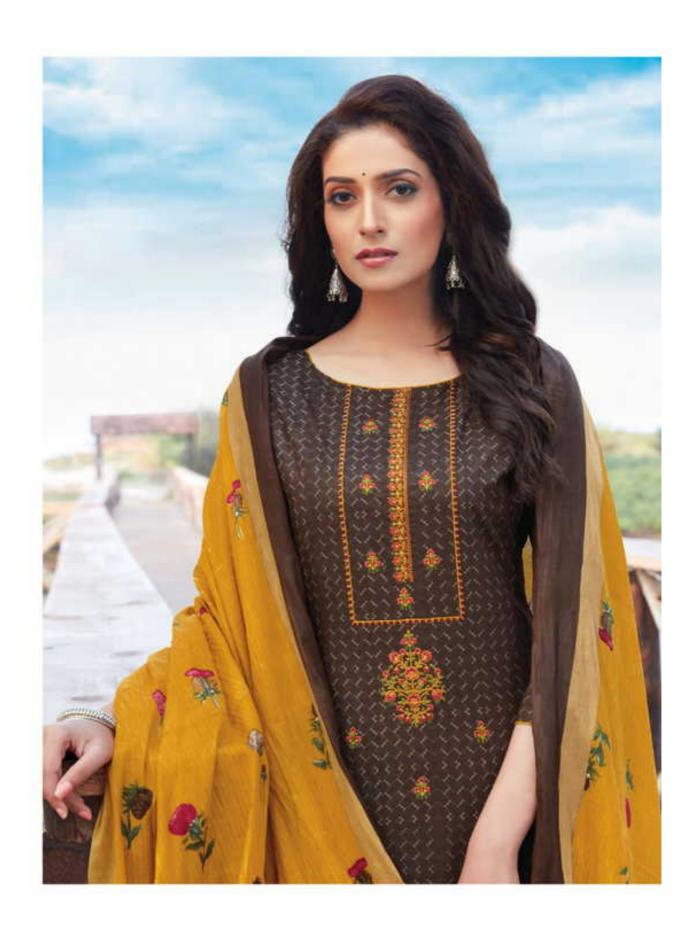

## **BALAJI LOTUS VOL 1 - Dress Material**

No Of Pieces: 12 Pieces

**Brand: BALAJI COTTON** 

Type: Unstitched Material Premium Embroidery Work Collection

**Top Fabric**: Pure Heavy Cotton Printed 2.50 meters approx with fancy work

Bottom Fabric: Pure Heavy Cotton Printed 2.50 meters approx

**Dupatta Fabric**: Pure Cotton Mal Mal fancy printed 2.25 meters approx

Packing: Pouch + Bag

Occasions: Casual Wear Dailywear Season: Summer winter, All seasons

Weight: 10 KG

market and the last transmission of