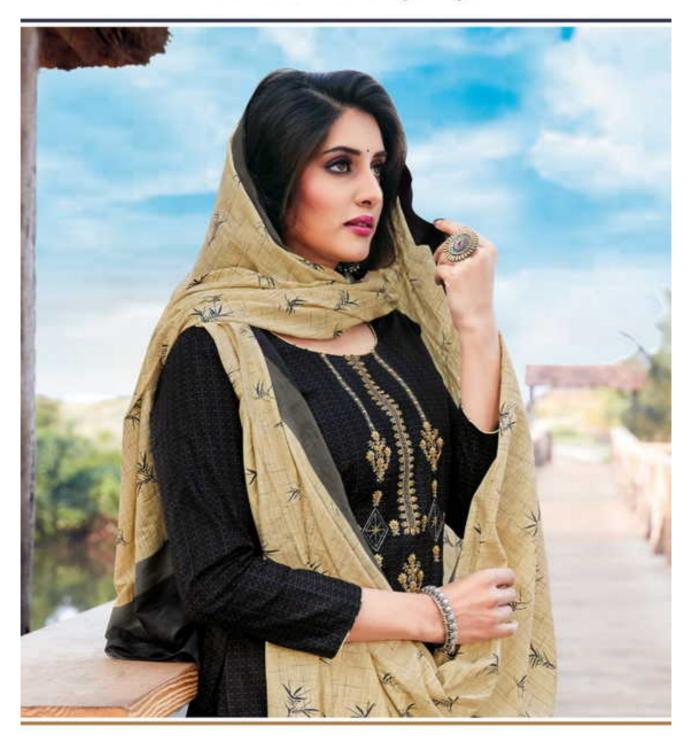

## **BALAJI LOTUS VOL 1 - Dress Material**

No Of Pieces: 12 Pieces

**Brand: BALAJI COTTON** 

Type: Unstitched Material Premium Embroidery Work Collection

**Top Fabric**: Pure Heavy Cotton Printed 2.50 meters approx with fancy work

Bottom Fabric: Pure Heavy Cotton Printed 2.50 meters approx

**Dupatta Fabric**: Pure Cotton Mal Mal fancy printed 2.25 meters approx

Packing: Pouch + Bag

Occasions: Casual Wear Dailywear Season: Summer winter, All seasons

Weight: 10 KG

market and the last transmission of