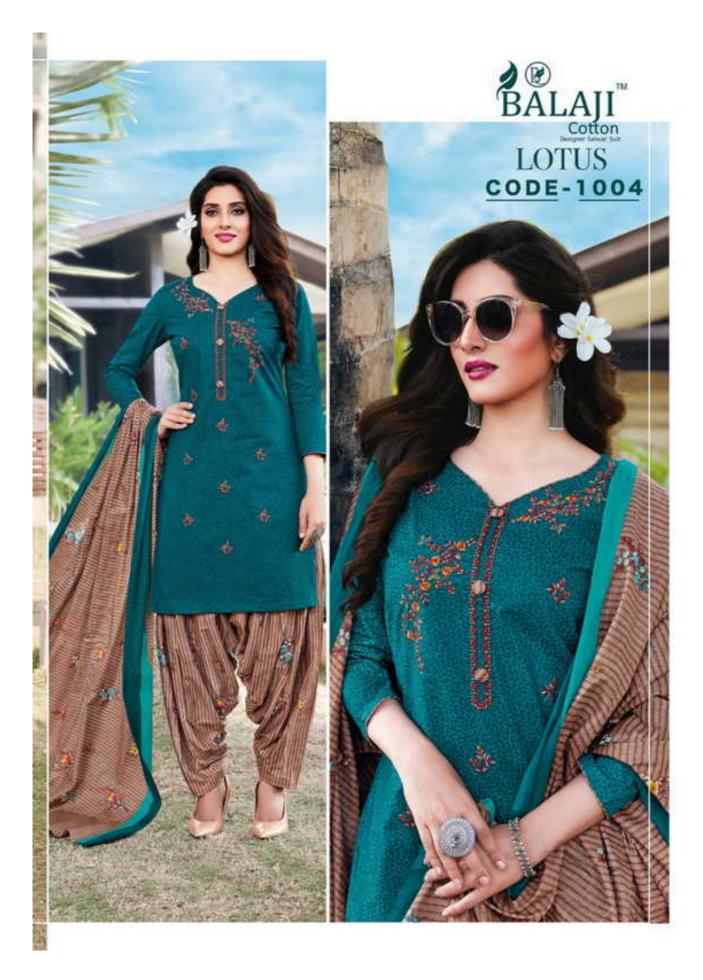

## **BALAJI LOTUS VOL 1 - Dress Material**

No Of Pieces: 12 Pieces

**Brand: BALAJI COTTON** 

Type: Unstitched Material Premium Embroidery Work Collection

**Top Fabric**: Pure Heavy Cotton Printed 2.50 meters approx with fancy work

Bottom Fabric: Pure Heavy Cotton Printed 2.50 meters approx

**Dupatta Fabric**: Pure Cotton Mal Mal fancy printed 2.25 meters approx

Packing: Pouch + Bag

Occasions: Casual Wear Dailywear Season: Summer winter, All seasons

Weight: 10 KG

market and the last transmission of