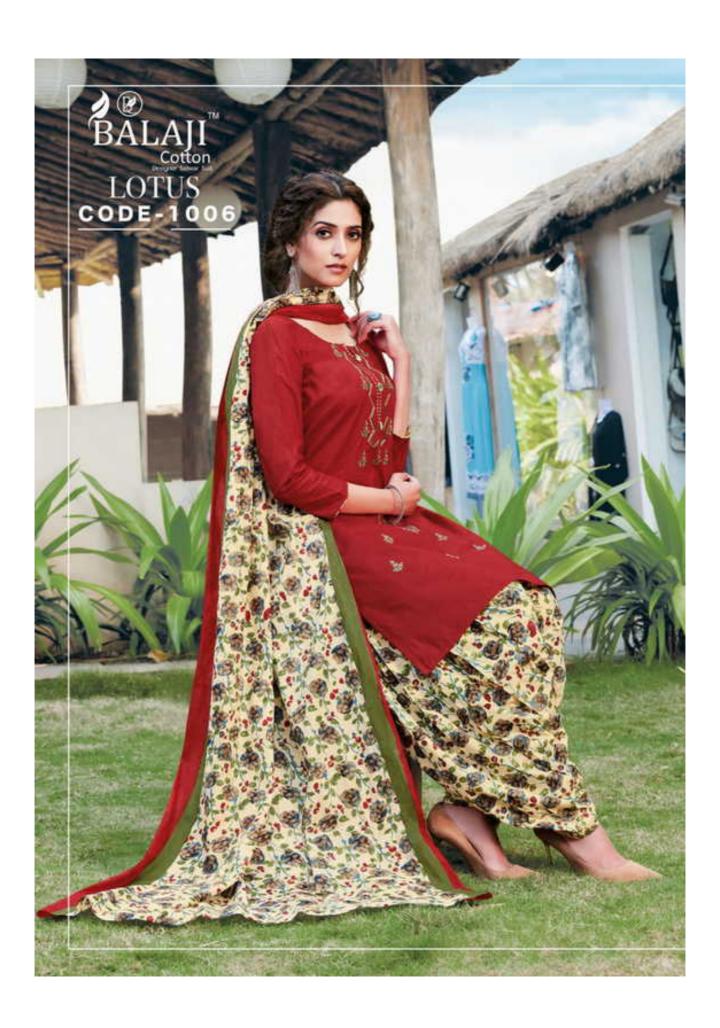

## **BALAJI LOTUS VOL 1 - Dress Material**

No Of Pieces: 12 Pieces

**Brand: BALAJI COTTON** 

Type: Unstitched Material Premium Embroidery Work Collection

**Top Fabric**: Pure Heavy Cotton Printed 2.50 meters approx with fancy work

Bottom Fabric: Pure Heavy Cotton Printed 2.50 meters approx

**Dupatta Fabric**: Pure Cotton Mal Mal fancy printed 2.25 meters approx

Packing: Pouch + Bag

Occasions: Casual Wear Dailywear Season: Summer winter, All seasons

Weight: 10 KG

market and the last transmission of