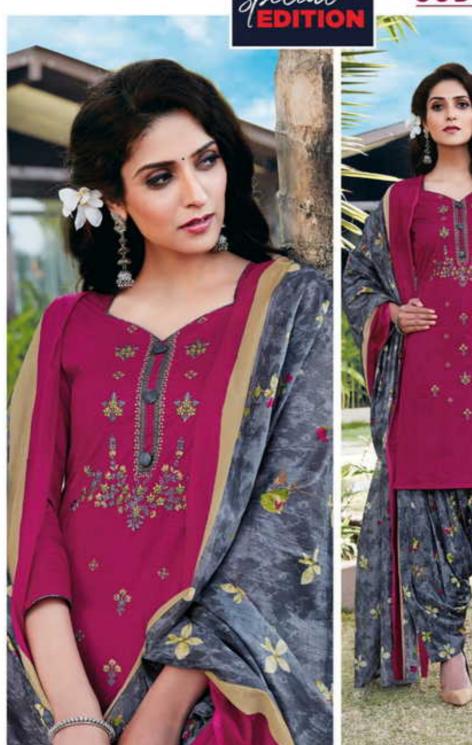

## **BALAJI LOTUS VOL 1 - Dress Material**

No Of Pieces: 12 Pieces

**Brand: BALAJI COTTON** 

Type: Unstitched Material Premium Embroidery Work Collection

**Top Fabric**: Pure Heavy Cotton Printed 2.50 meters approx with fancy work

Bottom Fabric: Pure Heavy Cotton Printed 2.50 meters approx

**Dupatta Fabric**: Pure Cotton Mal Mal fancy printed 2.25 meters approx

Packing: Pouch + Bag

Occasions: Casual Wear Dailywear Season: Summer winter, All seasons

## LOTUS

Style is very personal it has nothing to do with fashion. fashion is over quickly style is forever...