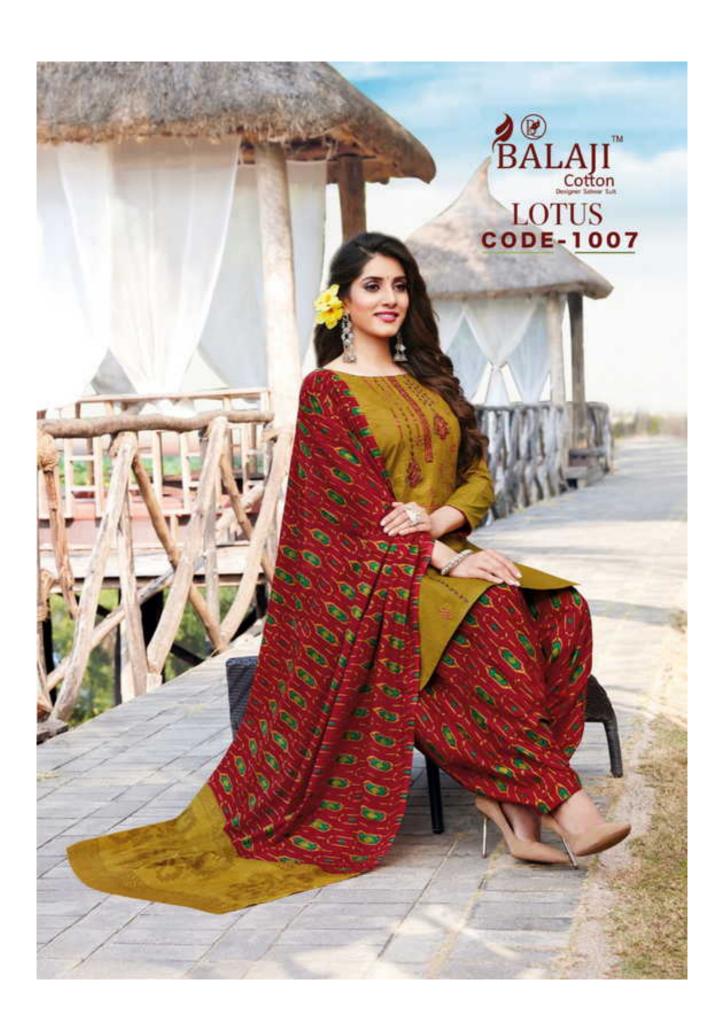

## **BALAJI LOTUS VOL 1 - Dress Material**

No Of Pieces: 12 Pieces

**Brand: BALAJI COTTON** 

Type: Unstitched Material Premium Embroidery Work Collection

**Top Fabric**: Pure Heavy Cotton Printed 2.50 meters approx with fancy work

Bottom Fabric: Pure Heavy Cotton Printed 2.50 meters approx

**Dupatta Fabric**: Pure Cotton Mal Mal fancy printed 2.25 meters approx

Packing: Pouch + Bag

Occasions: Casual Wear Dailywear Season: Summer winter, All seasons

Weight: 10 KG

market and the last transmission of