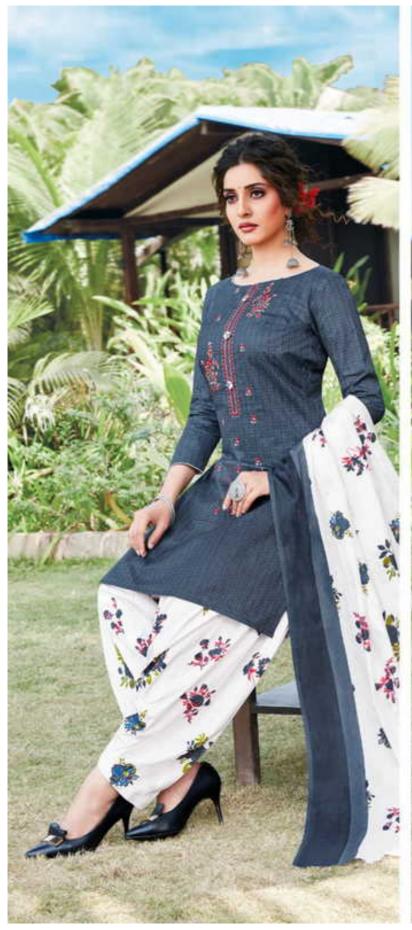

## **BALAJI LOTUS VOL 1 - Dress Material**

No Of Pieces: 12 Pieces

**Brand: BALAJI COTTON** 

Type: Unstitched Material Premium Embroidery Work Collection

**Top Fabric**: Pure Heavy Cotton Printed 2.50 meters approx with fancy work

Bottom Fabric: Pure Heavy Cotton Printed 2.50 meters approx

**Dupatta Fabric**: Pure Cotton Mal Mal fancy printed 2.25 meters approx

Packing: Pouch + Bag

Occasions: Casual Wear Dailywear Season: Summer winter, All seasons

Weight: 10 KG

market and the last transmission of