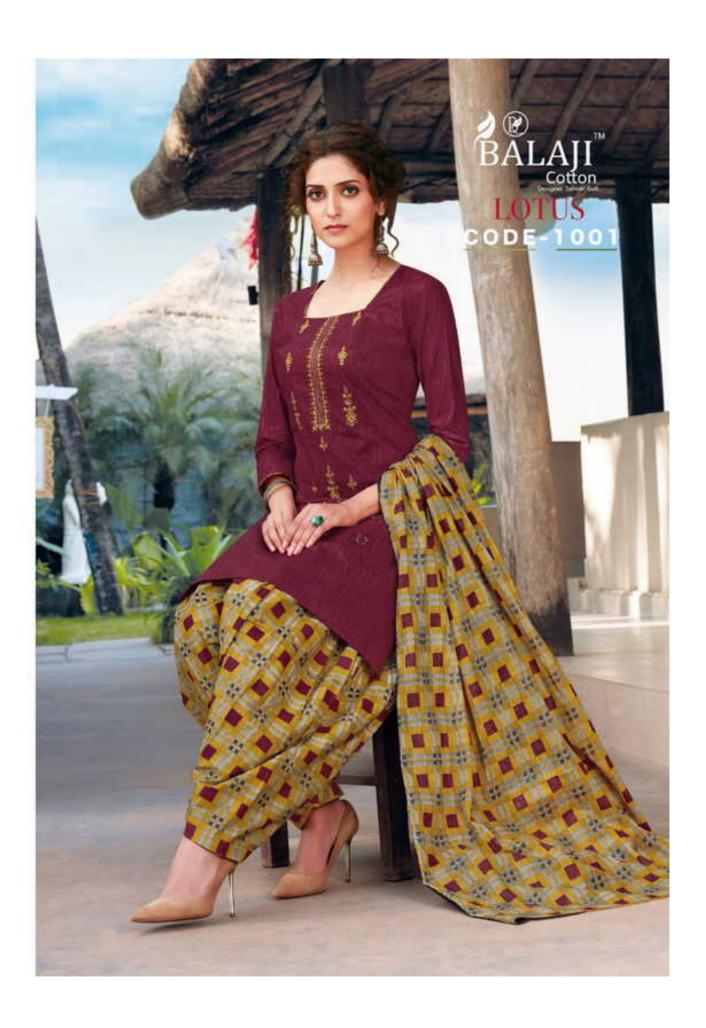

## **BALAJI LOTUS VOL 1 - Dress Material**

No Of Pieces: 12 Pieces

**Brand: BALAJI COTTON** 

Type: Unstitched Material Premium Embroidery Work Collection

**Top Fabric**: Pure Heavy Cotton Printed 2.50 meters approx with fancy work

Bottom Fabric: Pure Heavy Cotton Printed 2.50 meters approx

**Dupatta Fabric**: Pure Cotton Mal Mal fancy printed 2.25 meters approx

Packing: Pouch + Bag

Occasions: Casual Wear Dailywear Season: Summer winter, All seasons

Weight: 10 KG

market and the last transmission of