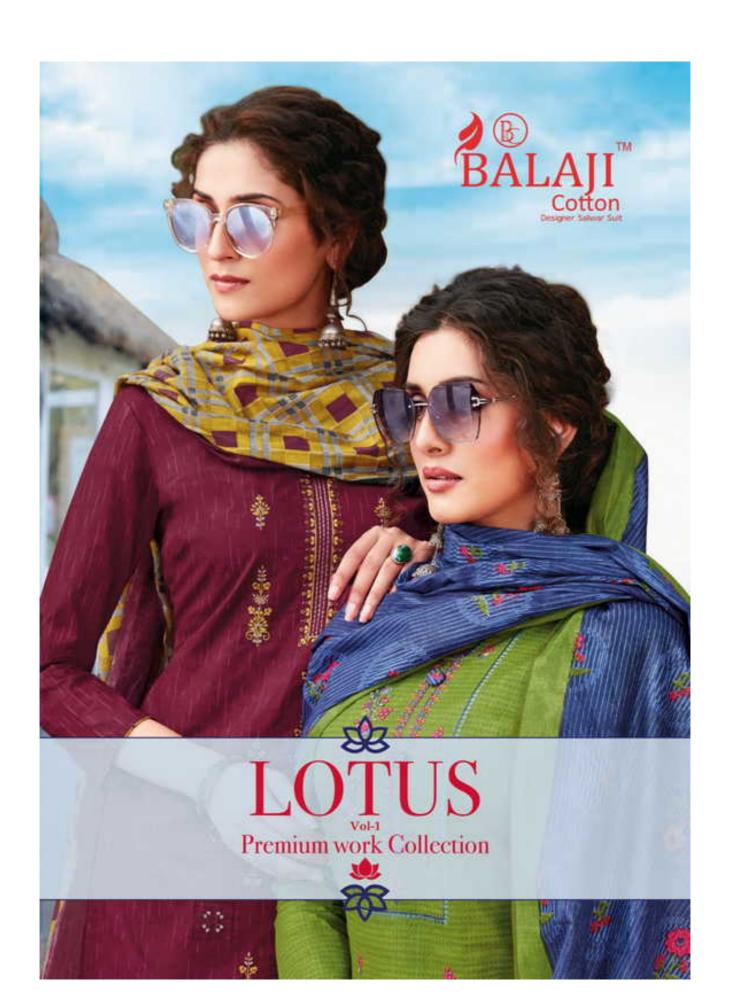

## **BALAJI LOTUS VOL 1 - Dress Material**

No Of Pieces: 12 Pieces

**Brand: BALAJI COTTON** 

Type: Unstitched Material Premium Embroidery Work Collection

**Top Fabric**: Pure Heavy Cotton Printed 2.50 meters approx with fancy work

Bottom Fabric: Pure Heavy Cotton Printed 2.50 meters approx

**Dupatta Fabric**: Pure Cotton Mal Mal fancy printed 2.25 meters approx

Packing: Pouch + Bag

Occasions: Casual Wear Dailywear Season: Summer winter, All seasons

Weight: 10 KG

market and the last transmission of

## "WHAT MAKES A WOMAN BEAUTIFUL is how she dress and carry herself."

## LOTUS

Style is very personal it has nothing to do with fashion. fashion is over quickly style is forever...