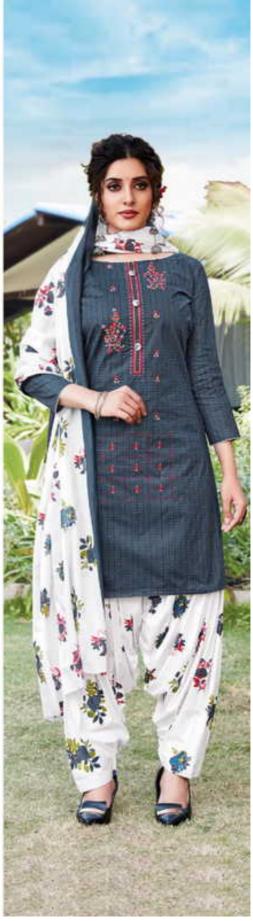

## **BALAJI LOTUS VOL 1 - Dress Material**

No Of Pieces: 12 Pieces

**Brand: BALAJI COTTON** 

Type: Unstitched Material Premium Embroidery Work Collection

**Top Fabric**: Pure Heavy Cotton Printed 2.50 meters approx with fancy work

Bottom Fabric: Pure Heavy Cotton Printed 2.50 meters approx

**Dupatta Fabric**: Pure Cotton Mal Mal fancy printed 2.25 meters approx

Packing: Pouch + Bag

Occasions: Casual Wear Dailywear Season: Summer winter, All seasons

Weight: 10 KG

market and the last transmission of