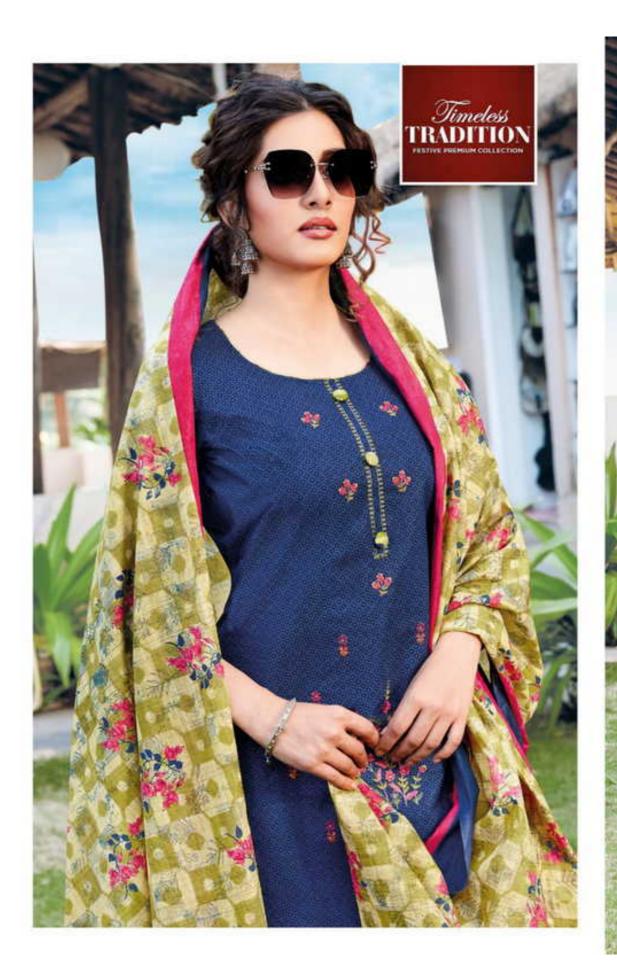

## **BALAJI LOTUS VOL 1 - Dress Material**

No Of Pieces: 12 Pieces

**Brand: BALAJI COTTON** 

Type: Unstitched Material Premium Embroidery Work Collection

**Top Fabric**: Pure Heavy Cotton Printed 2.50 meters approx with fancy work

Bottom Fabric: Pure Heavy Cotton Printed 2.50 meters approx

**Dupatta Fabric**: Pure Cotton Mal Mal fancy printed 2.25 meters approx

Packing: Pouch + Bag

Occasions: Casual Wear Dailywear Season: Summer winter, All seasons

Weight: 10 KG

market and the last transmission of