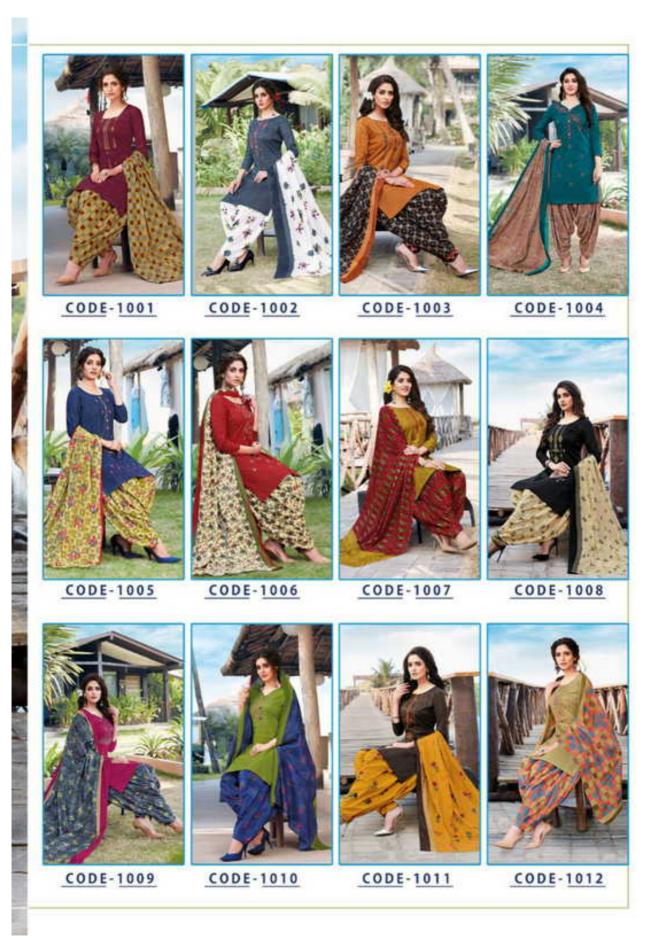

## **BALAJI LOTUS VOL 1 - Dress Material**

No Of Pieces: 12 Pieces

**Brand: BALAJI COTTON** 

Type: Unstitched Material Premium Embroidery Work Collection

**Top Fabric**: Pure Heavy Cotton Printed 2.50 meters approx with fancy work

Bottom Fabric: Pure Heavy Cotton Printed 2.50 meters approx

**Dupatta Fabric**: Pure Cotton Mal Mal fancy printed 2.25 meters approx

Packing: Pouch + Bag

Occasions: Casual Wear Dailywear Season: Summer winter, All seasons

Weight: 10 KG

market and the last transmission of