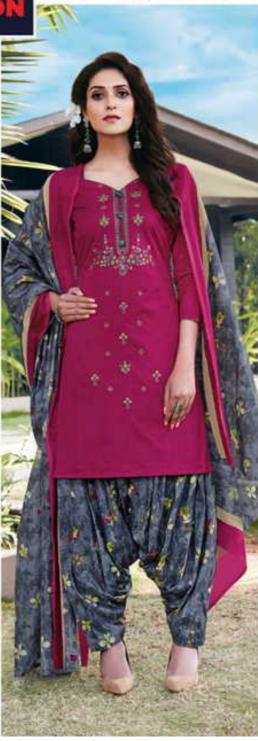

## **BALAJI LOTUS VOL 1 - Dress Material**

No Of Pieces: 12 Pieces

**Brand: BALAJI COTTON** 

Type: Unstitched Material Premium Embroidery Work Collection

**Top Fabric**: Pure Heavy Cotton Printed 2.50 meters approx with fancy work

Bottom Fabric: Pure Heavy Cotton Printed 2.50 meters approx

**Dupatta Fabric**: Pure Cotton Mal Mal fancy printed 2.25 meters approx

Packing: Pouch + Bag

Occasions: Casual Wear Dailywear Season: Summer winter, All seasons

## LOTUS

Style is very personal it has nothing to do with fashion. fashion is over quickly style is forever...