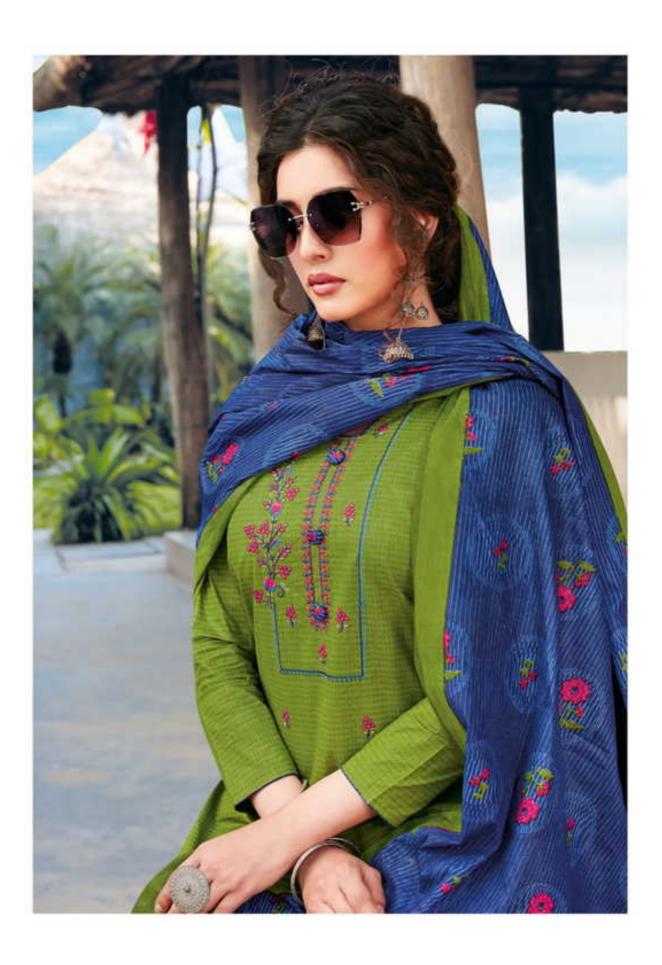

## **BALAJI LOTUS VOL 1 - Dress Material**

No Of Pieces: 12 Pieces

**Brand: BALAJI COTTON** 

Type: Unstitched Material Premium Embroidery Work Collection

**Top Fabric**: Pure Heavy Cotton Printed 2.50 meters approx with fancy work

Bottom Fabric: Pure Heavy Cotton Printed 2.50 meters approx

**Dupatta Fabric**: Pure Cotton Mal Mal fancy printed 2.25 meters approx

Packing: Pouch + Bag

Occasions: Casual Wear Dailywear Season: Summer winter, All seasons

Weight: 10 KG

market and the last transmission of