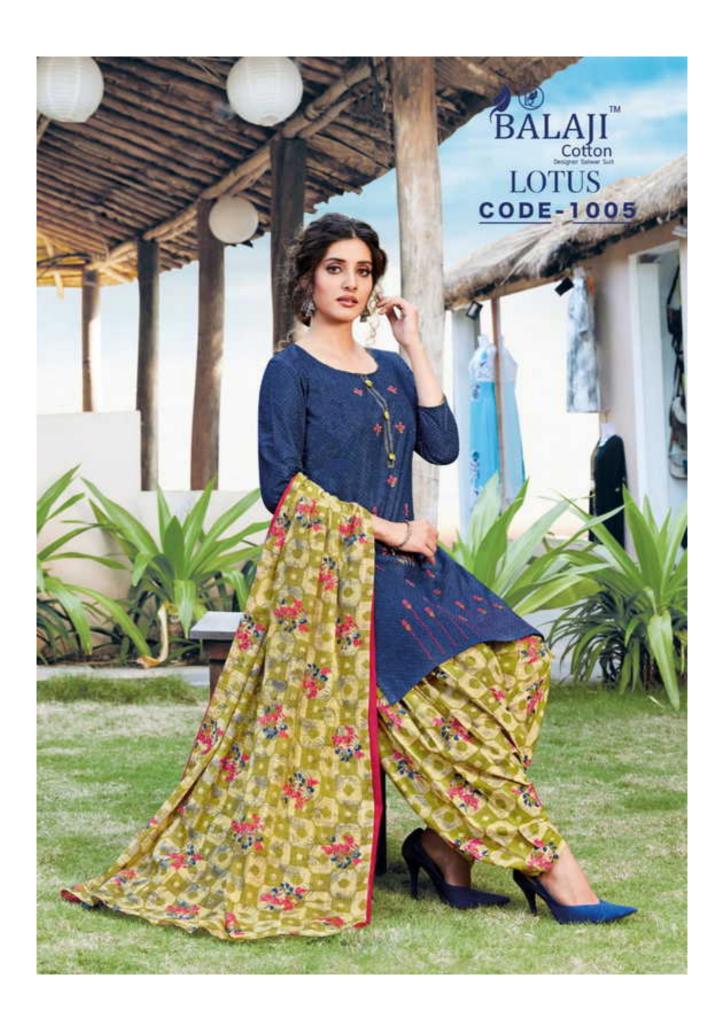

## **BALAJI LOTUS VOL 1 - Dress Material**

No Of Pieces: 12 Pieces

**Brand: BALAJI COTTON** 

Type: Unstitched Material Premium Embroidery Work Collection

**Top Fabric**: Pure Heavy Cotton Printed 2.50 meters approx with fancy work

Bottom Fabric: Pure Heavy Cotton Printed 2.50 meters approx

**Dupatta Fabric**: Pure Cotton Mal Mal fancy printed 2.25 meters approx

Packing: Pouch + Bag

Occasions: Casual Wear Dailywear Season: Summer winter, All seasons

Weight: 10 KG

market and the last transmission of