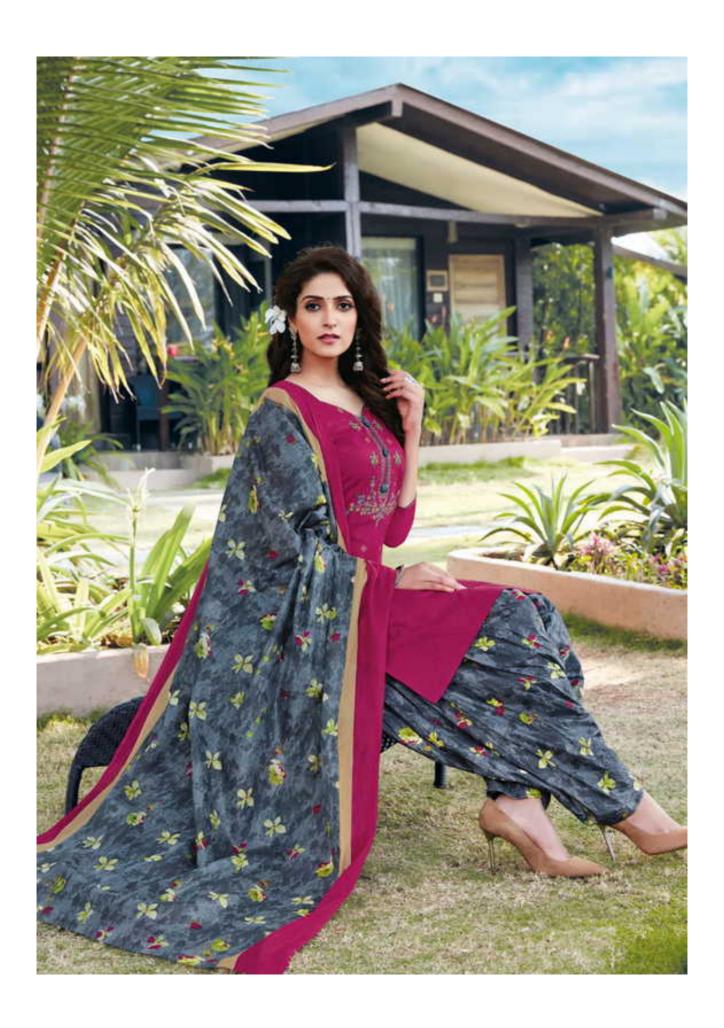

## **BALAJI LOTUS VOL 1 - Dress Material**

No Of Pieces: 12 Pieces

**Brand: BALAJI COTTON** 

Type: Unstitched Material Premium Embroidery Work Collection

**Top Fabric**: Pure Heavy Cotton Printed 2.50 meters approx with fancy work

Bottom Fabric: Pure Heavy Cotton Printed 2.50 meters approx

**Dupatta Fabric**: Pure Cotton Mal Mal fancy printed 2.25 meters approx

Packing: Pouch + Bag

Occasions: Casual Wear Dailywear Season: Summer winter, All seasons

Weight: 10 KG

market and the last transmission of