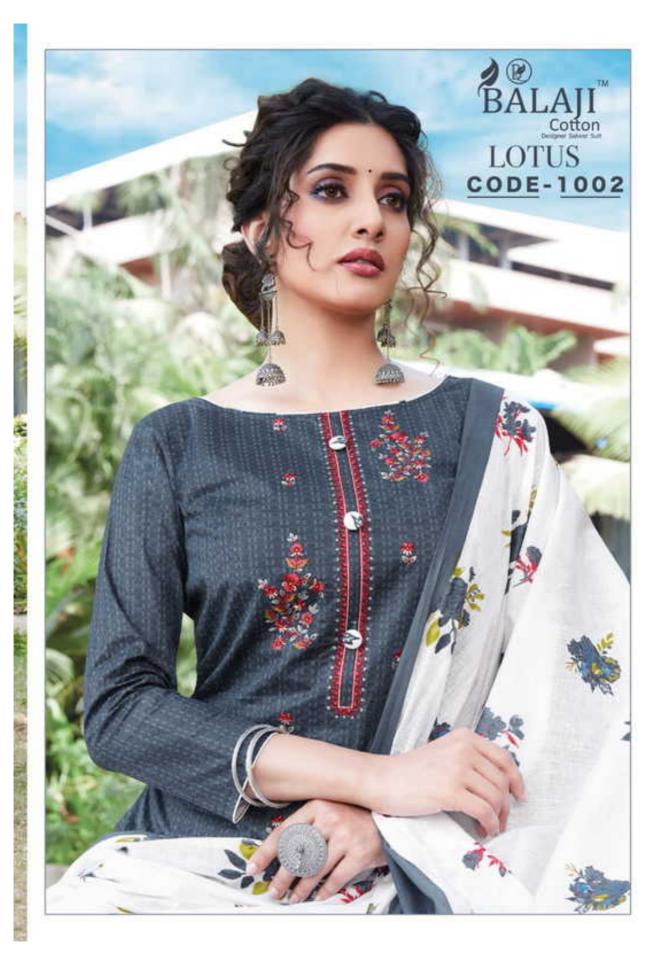

## **BALAJI LOTUS VOL 1 - Dress Material**

No Of Pieces: 12 Pieces

**Brand: BALAJI COTTON** 

Type: Unstitched Material Premium Embroidery Work Collection

**Top Fabric**: Pure Heavy Cotton Printed 2.50 meters approx with fancy work

Bottom Fabric: Pure Heavy Cotton Printed 2.50 meters approx

**Dupatta Fabric**: Pure Cotton Mal Mal fancy printed 2.25 meters approx

Packing: Pouch + Bag

Occasions: Casual Wear Dailywear Season: Summer winter, All seasons

Weight: 10 KG

market and the last transmission of