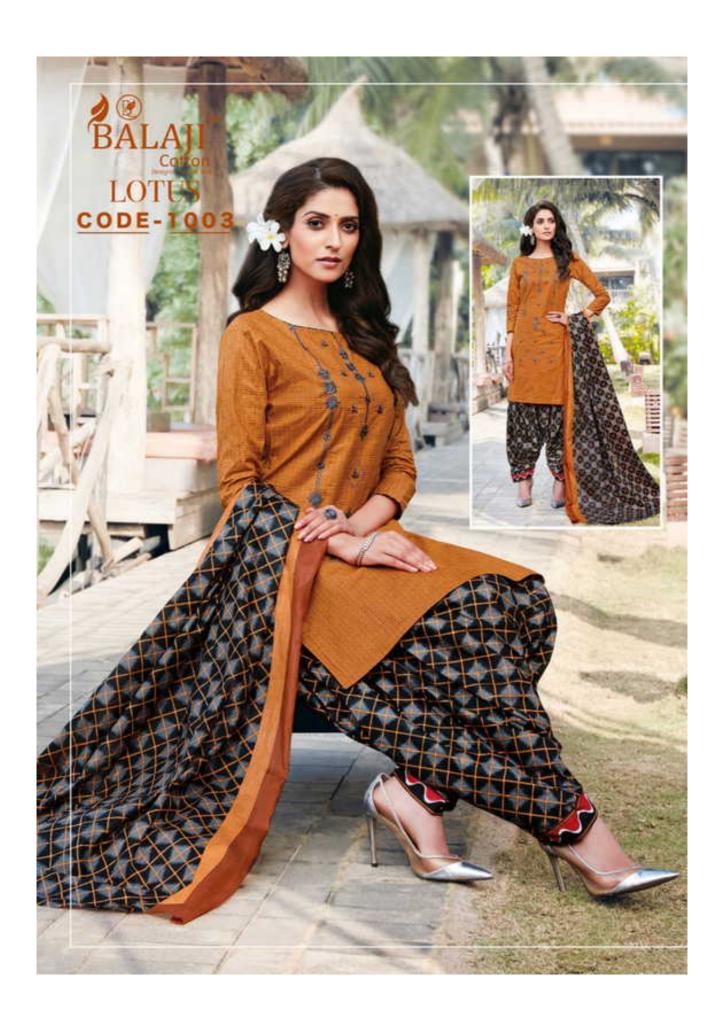

## **BALAJI LOTUS VOL 1 - Dress Material**

No Of Pieces: 12 Pieces

**Brand: BALAJI COTTON** 

Type: Unstitched Material Premium Embroidery Work Collection

**Top Fabric**: Pure Heavy Cotton Printed 2.50 meters approx with fancy work

Bottom Fabric: Pure Heavy Cotton Printed 2.50 meters approx

**Dupatta Fabric**: Pure Cotton Mal Mal fancy printed 2.25 meters approx

Packing: Pouch + Bag

Occasions: Casual Wear Dailywear Season: Summer winter, All seasons

Weight: 10 KG

market and the last transmission of