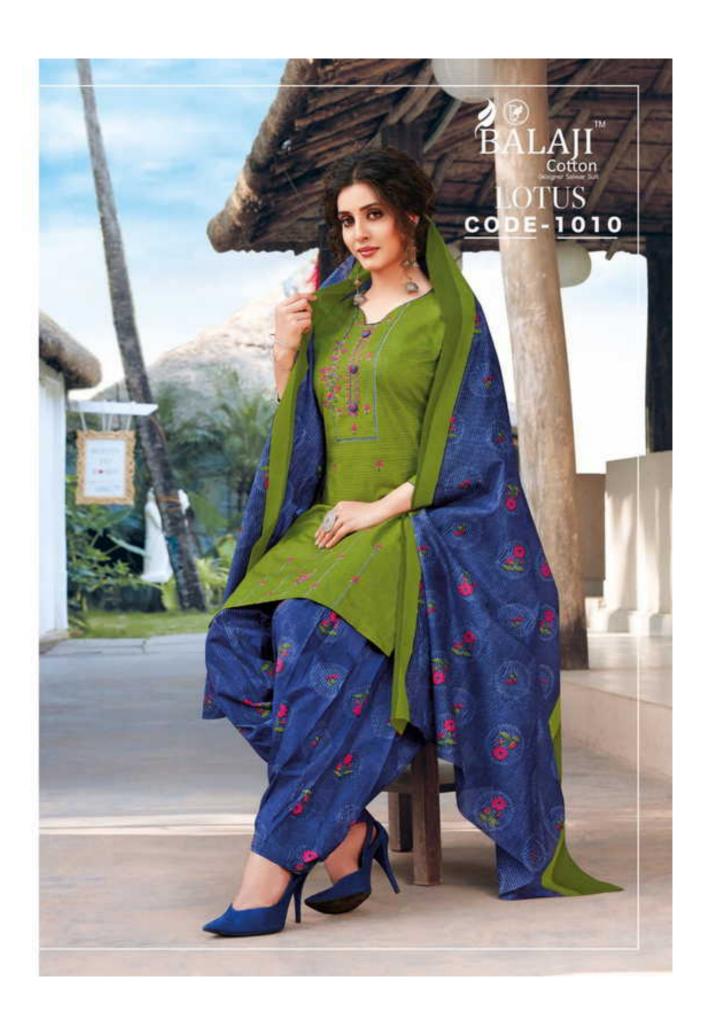

## **BALAJI LOTUS VOL 1 - Dress Material**

No Of Pieces: 12 Pieces

**Brand: BALAJI COTTON** 

Type: Unstitched Material Premium Embroidery Work Collection

**Top Fabric**: Pure Heavy Cotton Printed 2.50 meters approx with fancy work

Bottom Fabric: Pure Heavy Cotton Printed 2.50 meters approx

**Dupatta Fabric**: Pure Cotton Mal Mal fancy printed 2.25 meters approx

Packing: Pouch + Bag

Occasions: Casual Wear Dailywear Season: Summer winter, All seasons

Weight: 10 KG

market and the last transmission of