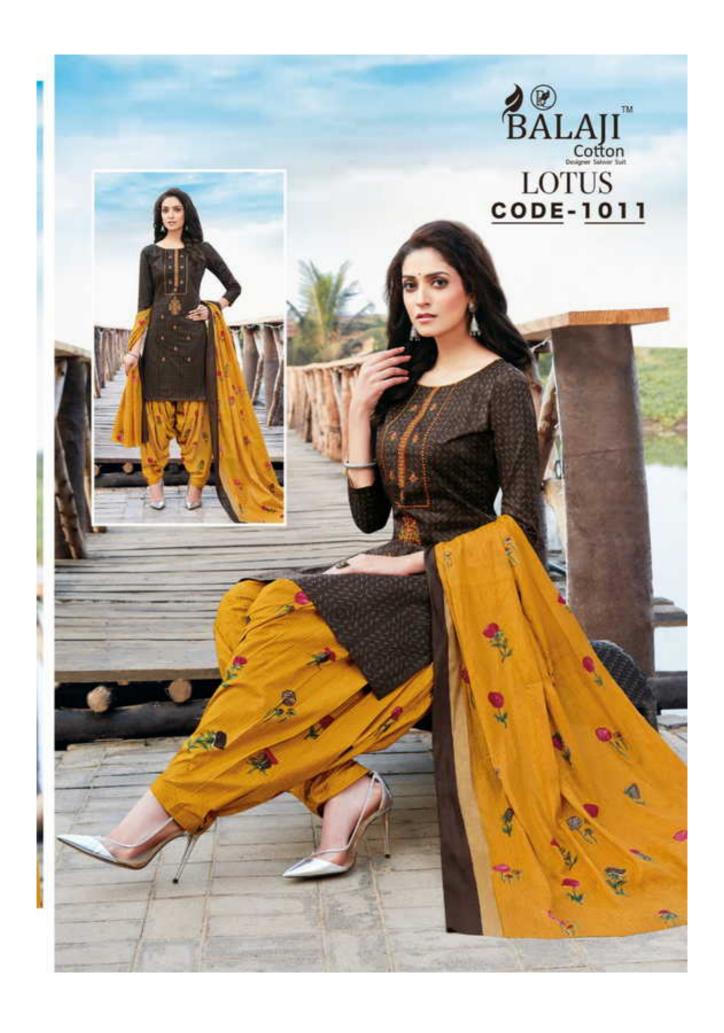

## **BALAJI LOTUS VOL 1 - Dress Material**

No Of Pieces: 12 Pieces

**Brand: BALAJI COTTON** 

Type: Unstitched Material Premium Embroidery Work Collection

**Top Fabric**: Pure Heavy Cotton Printed 2.50 meters approx with fancy work

Bottom Fabric: Pure Heavy Cotton Printed 2.50 meters approx

**Dupatta Fabric**: Pure Cotton Mal Mal fancy printed 2.25 meters approx

Packing: Pouch + Bag

Occasions: Casual Wear Dailywear Season: Summer winter, All seasons

Weight: 10 KG

market and the last transmission of

## LOTUS

Style is very personal it has nothing to do with fashion. fashion is over quickly style is forever...