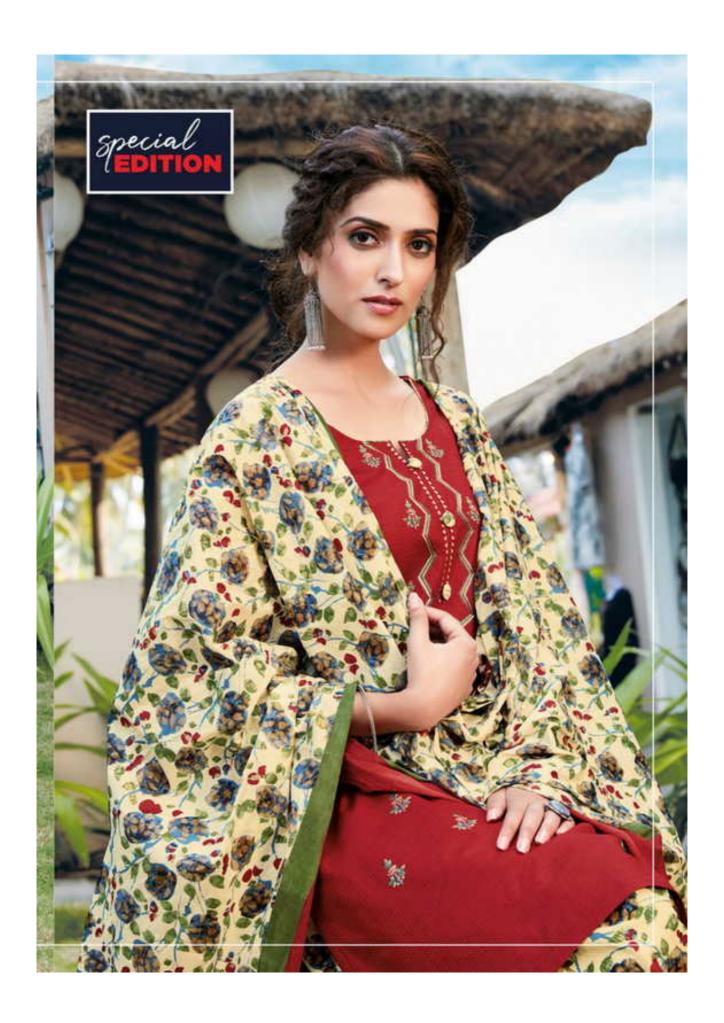

## **BALAJI LOTUS VOL 1 - Dress Material**

No Of Pieces: 12 Pieces

**Brand: BALAJI COTTON** 

Type: Unstitched Material Premium Embroidery Work Collection

**Top Fabric**: Pure Heavy Cotton Printed 2.50 meters approx with fancy work

Bottom Fabric: Pure Heavy Cotton Printed 2.50 meters approx

**Dupatta Fabric**: Pure Cotton Mal Mal fancy printed 2.25 meters approx

Packing: Pouch + Bag

Occasions: Casual Wear Dailywear Season: Summer winter, All seasons

Weight: 10 KG

market and the last transmission of