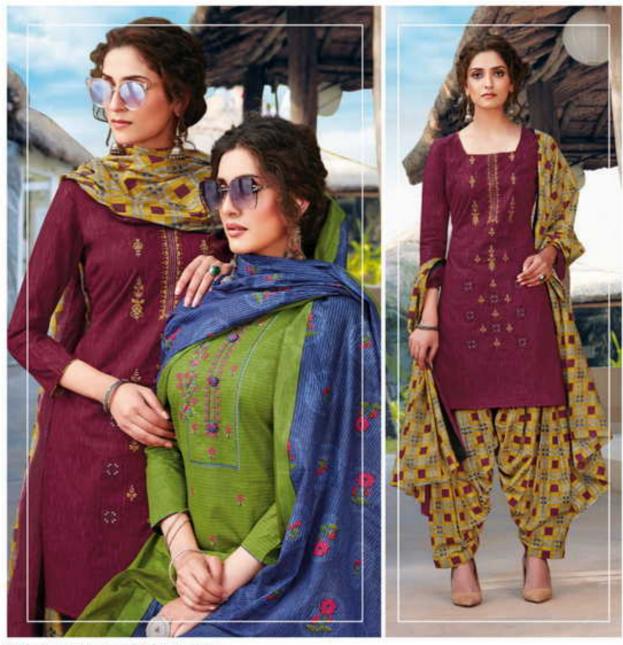

## **BALAJI LOTUS VOL 1 - Dress Material**

No Of Pieces: 12 Pieces

**Brand: BALAJI COTTON** 

Type: Unstitched Material Premium Embroidery Work Collection

**Top Fabric**: Pure Heavy Cotton Printed 2.50 meters approx with fancy work

Bottom Fabric: Pure Heavy Cotton Printed 2.50 meters approx

**Dupatta Fabric**: Pure Cotton Mal Mal fancy printed 2.25 meters approx

Packing: Pouch + Bag

Occasions: Casual Wear Dailywear Season: Summer winter, All seasons

Weight: 10 KG

market and the last transmission of