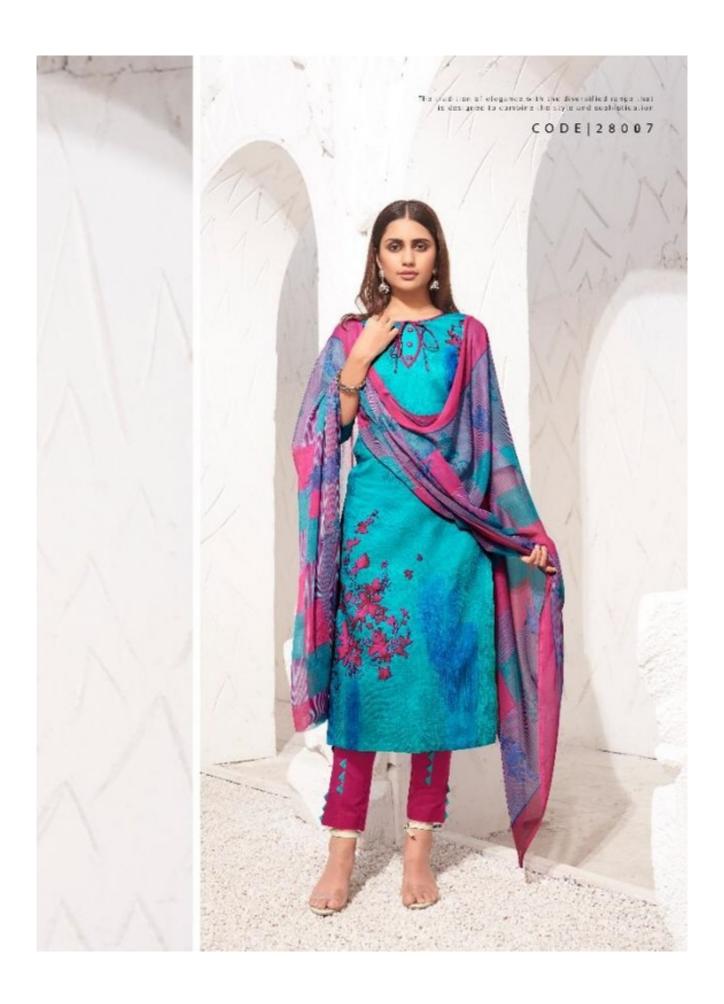

## **SURYAJYOTI NAISHAA VOL 28 - Dress Material**

No Of Pieces: 12 Pieces

**Brand: SURYAJYOTI** 

Type: Unstitched Material

Top Fabric: Pure heavy jam satin cotton printed 2.50 meters approx

Bottom Fabric: Pure Semi Lawn Cotton 2.50 meters approx

Dupatta Fabric: Pure Heavy Chiffon Printed 2.25 meters approx with lace

Packing: Single Pieces Pouch + 1 Leather Bag Catalgoue pack

Season: Summer winter, all season

Occasions: Casual Wear official wear, Dailywear

Weight: 10 KG