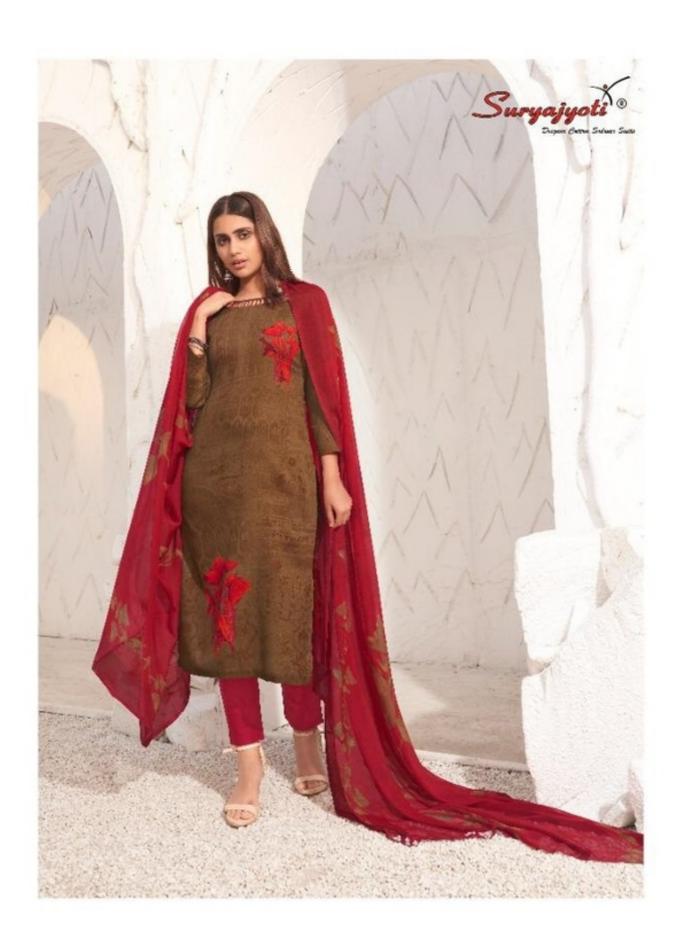

## CODE | 28010

EMBRACE THE CANDID HOOD

Fact gasers: a grafted to a perfection that it granefally enhances the eregrest a beauty of a women. Great one for execute according

CODE | 28011

EMBRACE BLUE TO TRANQUIL YOUR BEAUTY