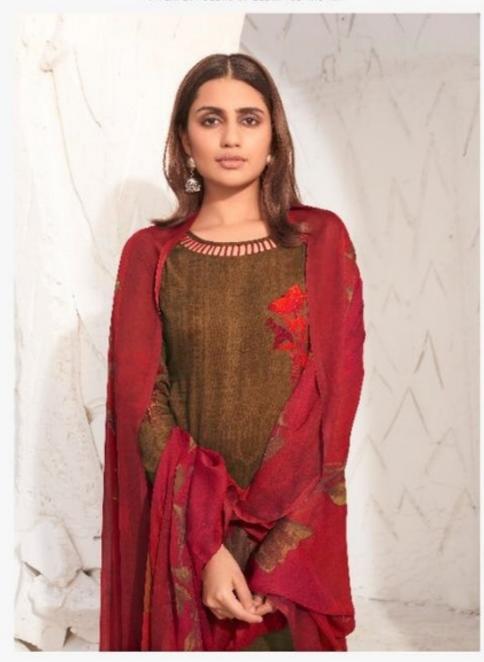

## **SURYAJYOTI NAISHAA VOL 28 - Dress Material**

No Of Pieces: 12 Pieces

**Brand: SURYAJYOTI** 

Type: Unstitched Material

Top Fabric: Pure heavy jam satin cotton printed 2.50 meters approx

Bottom Fabric: Pure Semi Lawn Cotton 2.50 meters approx

Dupatta Fabric: Pure Heavy Chiffon Printed 2.25 meters approx with lace

Packing: Single Pieces Pouch + 1 Leather Bag Catalgoue pack

Season: Summer winter, all season

Occasions: Casual Wear official wear, Dailywear

## A PERFECT BLEND OF ELEGANCE AND ART

Fresh new dues & stunning reciones make a personal style statement. Let each plathes personal mean your style & personality.

C O D E | 2 8 0 0 5

THE TRADITION OF TEGANCE WITE THE TOY-EMPTED SANCE THAT I DESIGNED TO COMBINE THE STYLE AND SOPHISTICATION...