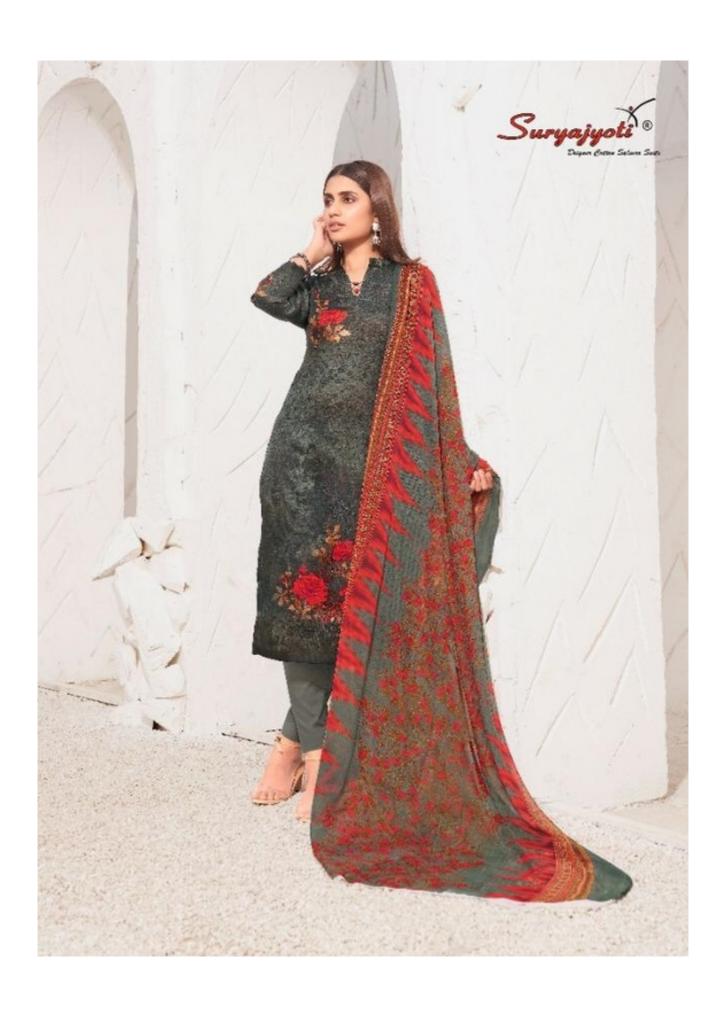

## CODE | 28010

EMBRACE THE CANDID HOOD

Fact gasers: a grafted to a perfection that it granefally enhances the eregrest a beauty of a women. Great one for execute according

CODE | 28011

EMBRACE BLUE TO TRANQUIL YOUR BEAUTY