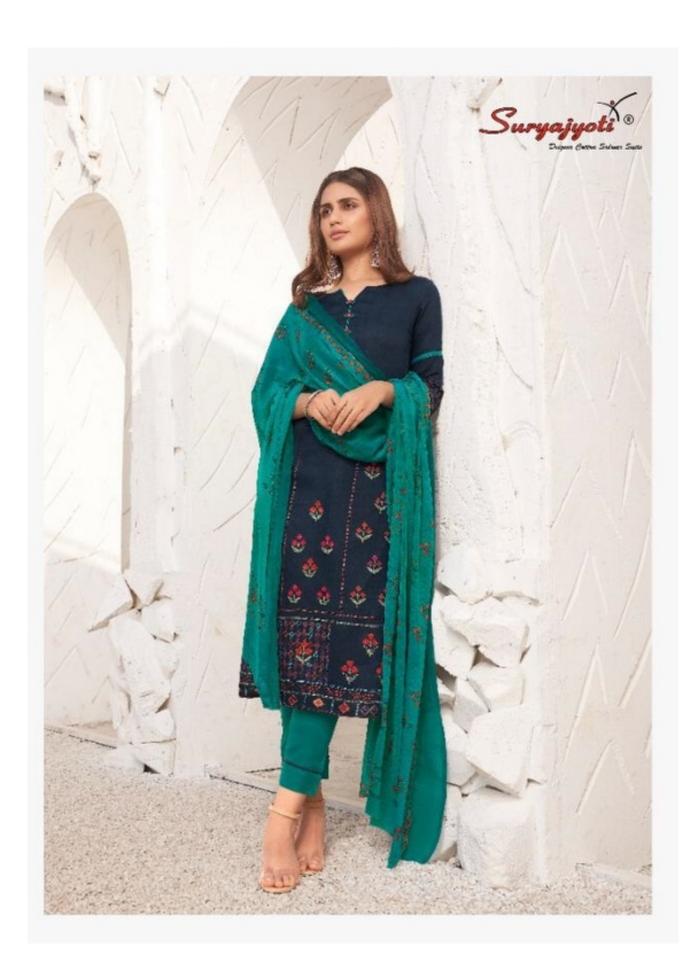

## **SURYAJYOTI NAISHAA VOL 28 - Dress Material**

No Of Pieces: 12 Pieces

**Brand: SURYAJYOTI** 

Type: Unstitched Material

Top Fabric: Pure heavy jam satin cotton printed 2.50 meters approx

Bottom Fabric: Pure Semi Lawn Cotton 2.50 meters approx

Dupatta Fabric: Pure Heavy Chiffon Printed 2.25 meters approx with lace

Packing: Single Pieces Pouch + 1 Leather Bag Catalgoue pack

Season: Summer winter, all season

Occasions: Casual Wear official wear, Dailywear