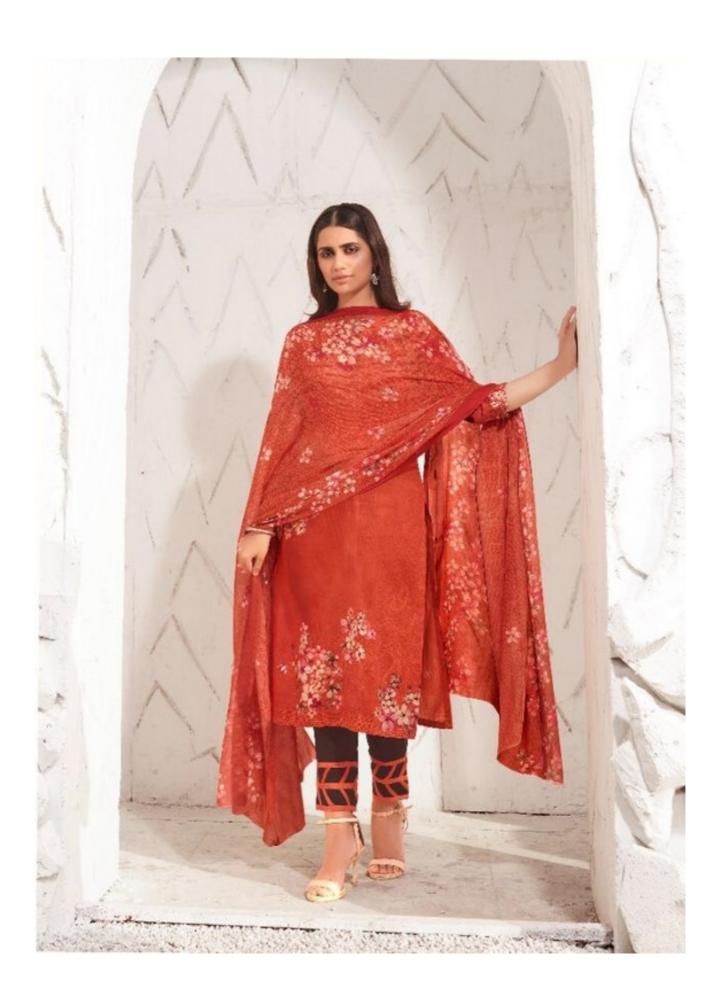

## **SURYAJYOTI NAISHAA VOL 28 - Dress Material**

No Of Pieces: 12 Pieces

**Brand: SURYAJYOTI** 

Type: Unstitched Material

Top Fabric: Pure heavy jam satin cotton printed 2.50 meters approx

Bottom Fabric: Pure Semi Lawn Cotton 2.50 meters approx

Dupatta Fabric: Pure Heavy Chiffon Printed 2.25 meters approx with lace

Packing: Single Pieces Pouch + 1 Leather Bag Catalgoue pack

Season: Summer winter, all season

Occasions: Casual Wear official wear, Dailywear