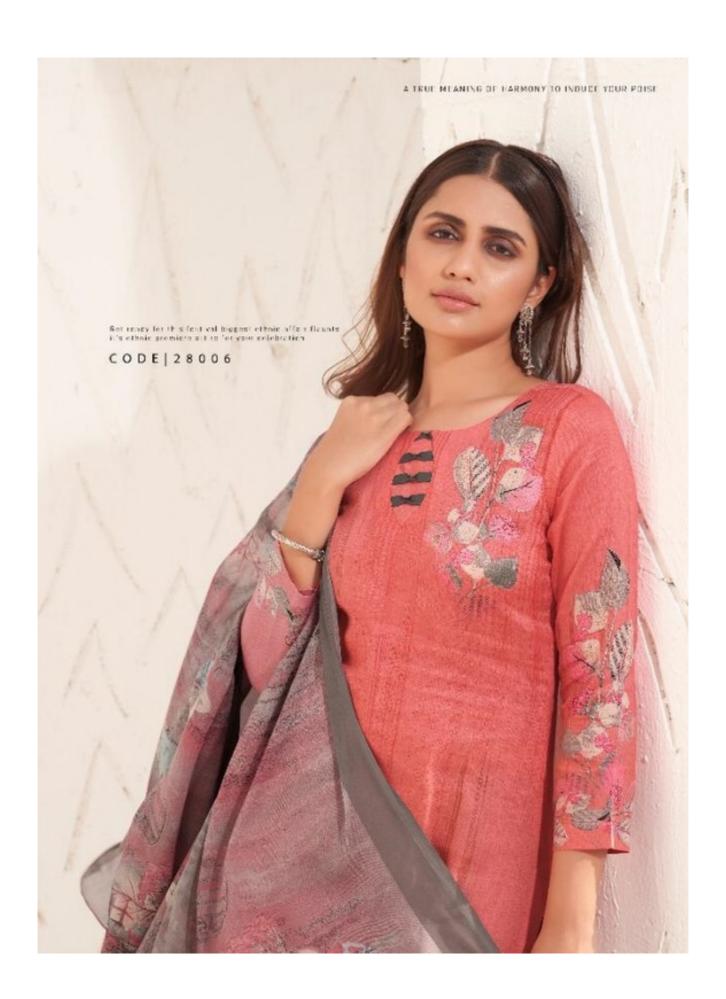

## **SURYAJYOTI NAISHAA VOL 28 - Dress Material**

No Of Pieces: 12 Pieces

**Brand: SURYAJYOTI** 

Type: Unstitched Material

Top Fabric: Pure heavy jam satin cotton printed 2.50 meters approx

Bottom Fabric: Pure Semi Lawn Cotton 2.50 meters approx

Dupatta Fabric: Pure Heavy Chiffon Printed 2.25 meters approx with lace

Packing: Single Pieces Pouch + 1 Leather Bag Catalgoue pack

Season: Summer winter, all season

Occasions: Casual Wear official wear, Dailywear

Weight: 10 KG