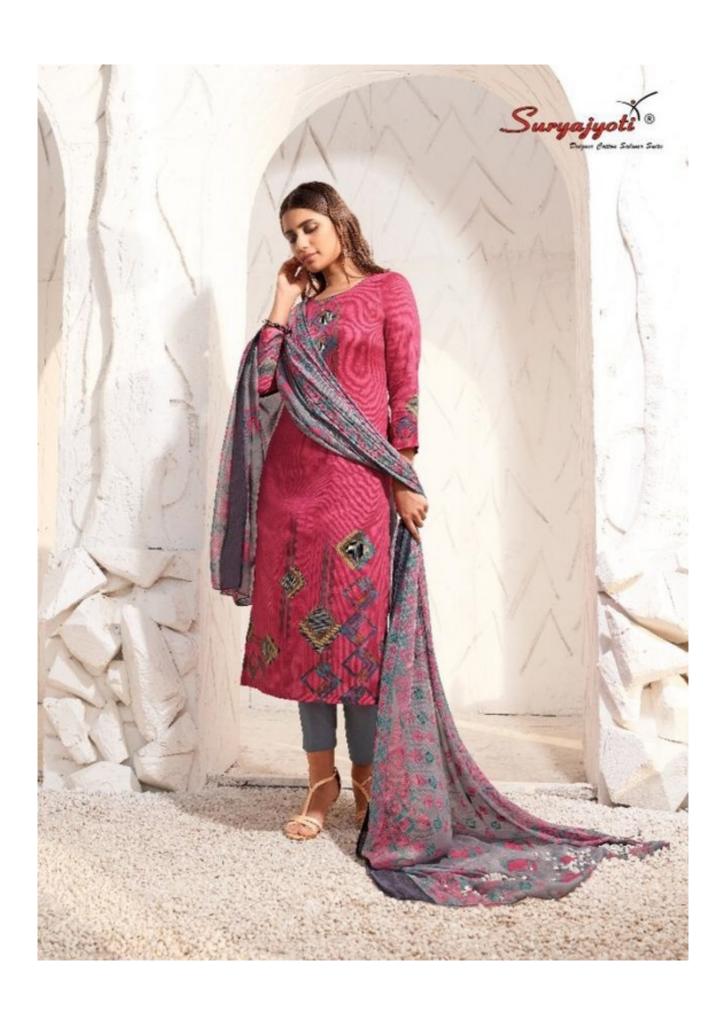

## **SURYAJYOTI NAISHAA VOL 28 - Dress Material**

No Of Pieces: 12 Pieces

**Brand: SURYAJYOTI** 

Type: Unstitched Material

Top Fabric: Pure heavy jam satin cotton printed 2.50 meters approx

Bottom Fabric: Pure Semi Lawn Cotton 2.50 meters approx

Dupatta Fabric: Pure Heavy Chiffon Printed 2.25 meters approx with lace

Packing: Single Pieces Pouch + 1 Leather Bag Catalgoue pack

Season: Summer winter, all season

Occasions: Casual Wear official wear, Dailywear

Weight: 10 KG