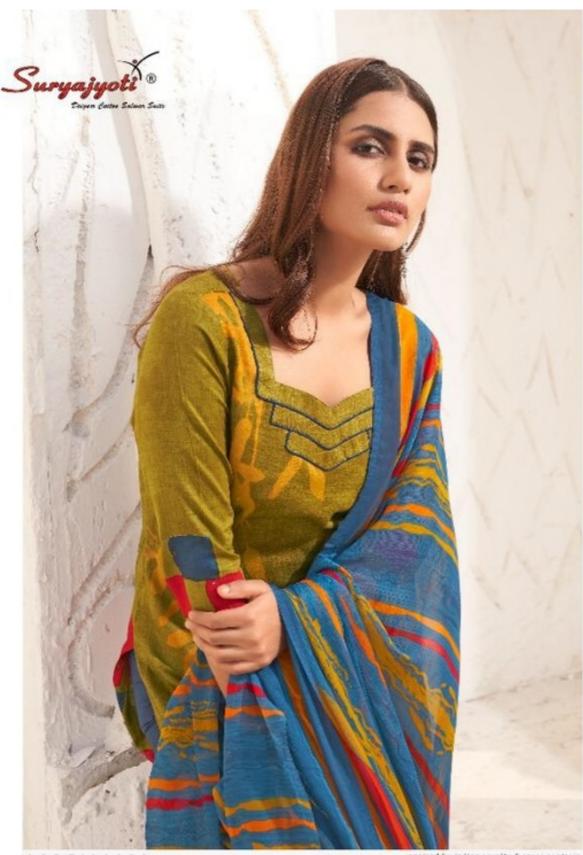

## **SURYAJYOTI NAISHAA VOL 28 - Dress Material**

No Of Pieces: 12 Pieces

**Brand: SURYAJYOTI** 

Type: Unstitched Material

Top Fabric: Pure heavy jam satin cotton printed 2.50 meters approx

Bottom Fabric: Pure Semi Lawn Cotton 2.50 meters approx

Dupatta Fabric: Pure Heavy Chiffon Printed 2.25 meters approx with lace

Packing: Single Pieces Pouch + 1 Leather Bag Catalgoue pack

Season: Summer winter, all season

Occasions: Casual Wear official wear, Dailywear