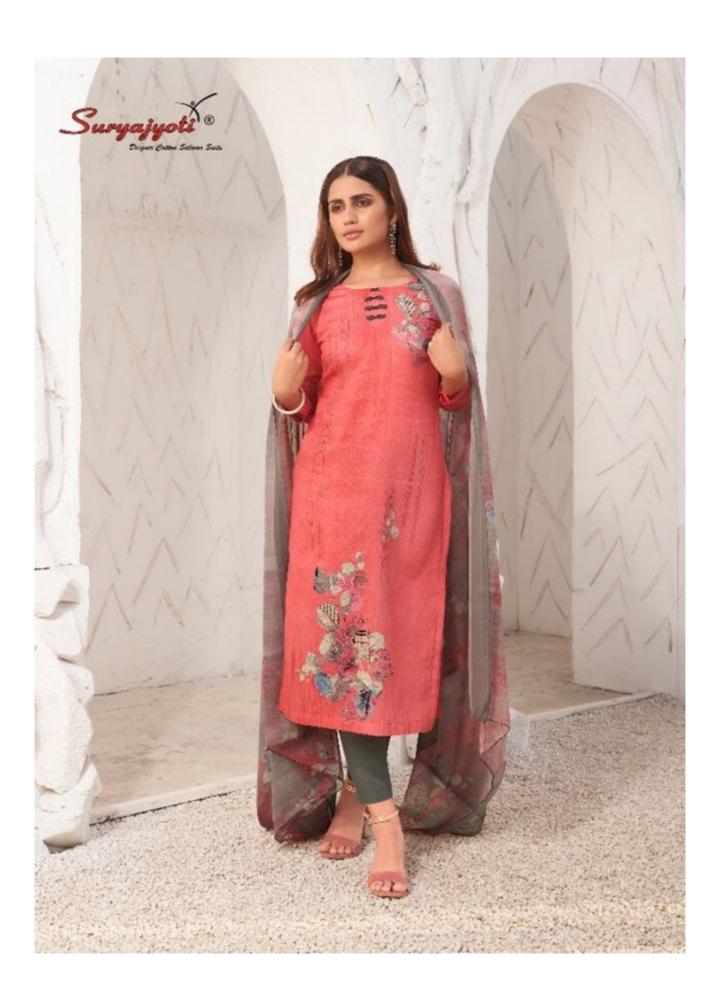

## **SURYAJYOTI NAISHAA VOL 28 - Dress Material**

No Of Pieces: 12 Pieces

**Brand: SURYAJYOTI** 

Type: Unstitched Material

Top Fabric: Pure heavy jam satin cotton printed 2.50 meters approx

Bottom Fabric: Pure Semi Lawn Cotton 2.50 meters approx

Dupatta Fabric: Pure Heavy Chiffon Printed 2.25 meters approx with lace

Packing: Single Pieces Pouch + 1 Leather Bag Catalgoue pack

Season: Summer winter, all season

Occasions: Casual Wear official wear, Dailywear

Weight: 10 KG