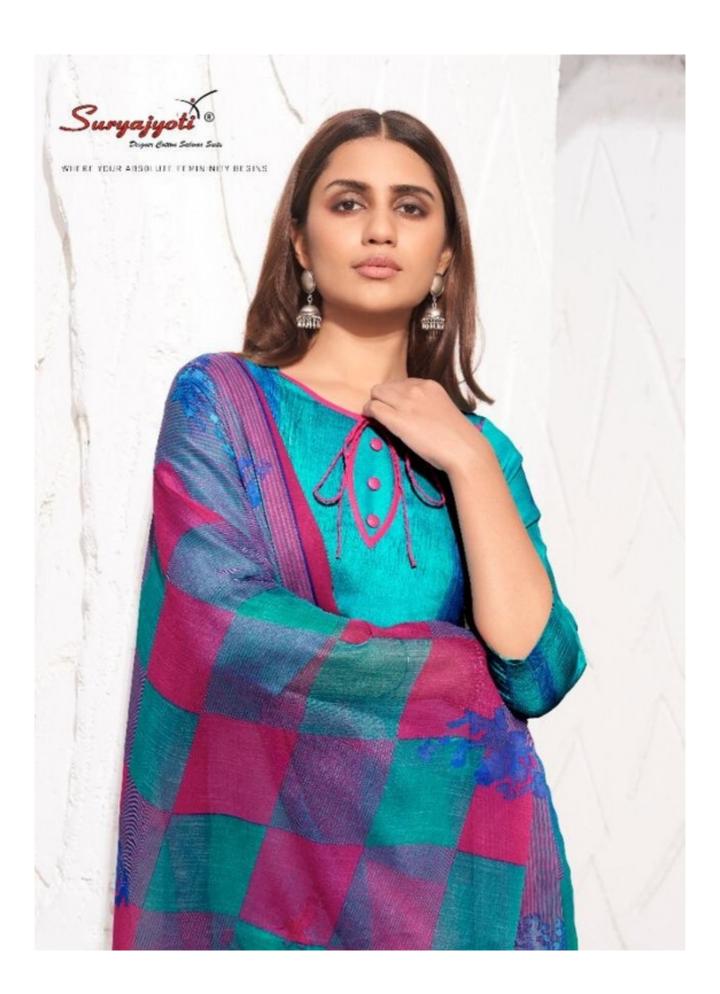

## **SURYAJYOTI NAISHAA VOL 28 - Dress Material**

No Of Pieces: 12 Pieces

**Brand: SURYAJYOTI** 

Type: Unstitched Material

Top Fabric: Pure heavy jam satin cotton printed 2.50 meters approx

Bottom Fabric: Pure Semi Lawn Cotton 2.50 meters approx

Dupatta Fabric: Pure Heavy Chiffon Printed 2.25 meters approx with lace

Packing: Single Pieces Pouch + 1 Leather Bag Catalgoue pack

Season: Summer winter, all season

Occasions: Casual Wear official wear, Dailywear

Weight: 10 KG