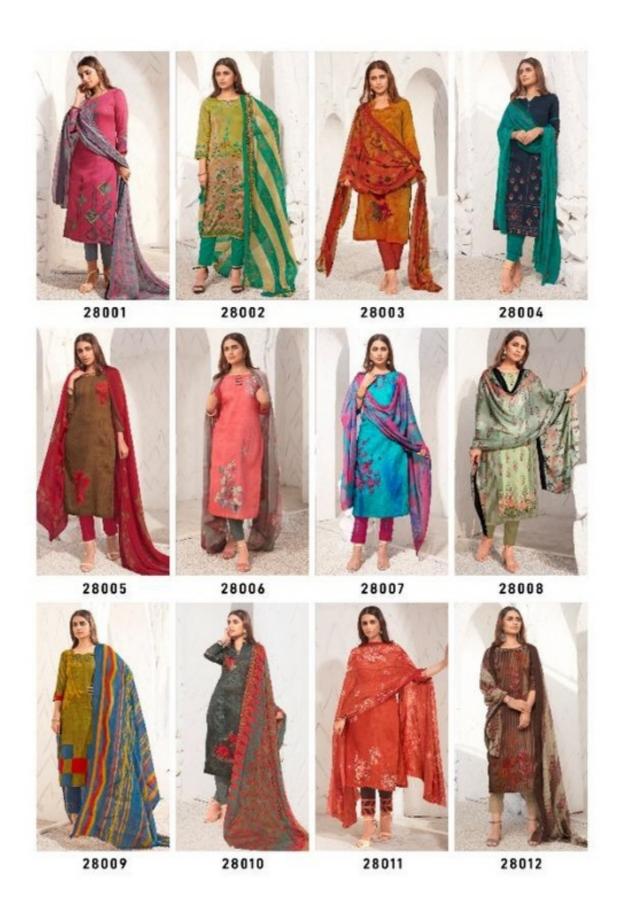

## **SURYAJYOTI NAISHAA VOL 28 - Dress Material**

No Of Pieces: 12 Pieces

**Brand: SURYAJYOTI** 

Type: Unstitched Material

Top Fabric: Pure heavy jam satin cotton printed 2.50 meters approx

Bottom Fabric: Pure Semi Lawn Cotton 2.50 meters approx

ADDRE THE PRIESTESS INSIDE YOU

It is hard to describe you impossible to ignate. The temprature of heavily was placed as consider the following and can be recognized.

CODE | 28001

GLOW UP YOUR GLAM CHARM TO THE HIGHEST LEVEL

Magnificence is difficult to scatters. However, it has been personalize here with pure occurs and otean patterns, to make a women box special.

C O D E | 2 8 0 0 2

Saturated hugs, solic embell imments and playful silhouettas makes you stand out one glams up the sight in this season.

C D D E | 2 8 0 0 3