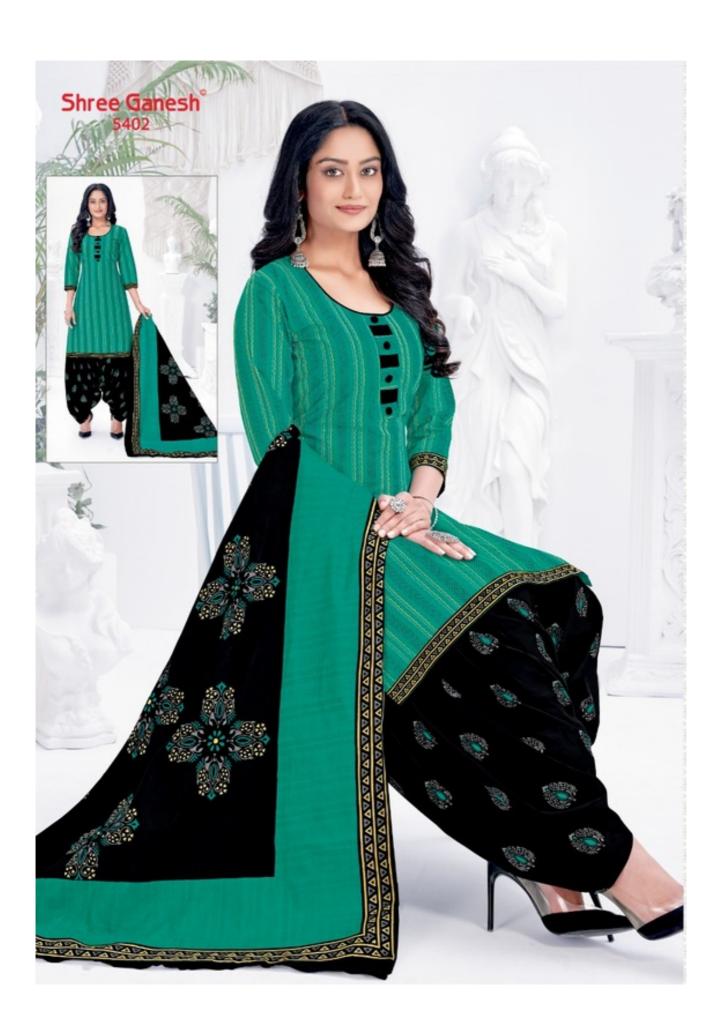

## **SHREE GANESH PANCHI VOL 5 - Dress Material**

No Of Pieces: 18 Pieces

**Brand: SHREE GANESH** 

Type: Unstitched Material ONLY FABRIC

Top Fabric: Pure Heavy Cotton Printed Approx 2.00 meters

Bottom Fabric: Pure Heavy Cotton Printed Approx 2.50 meters

Dupatta Fabric: Pure Cotton Printed Approx 2.25 meters

Season: Summer All season

Packing: Hanger Packing all dress

Occasions: Formal Dailywear

Weight: 12 KG

## PANCHI Vol-5