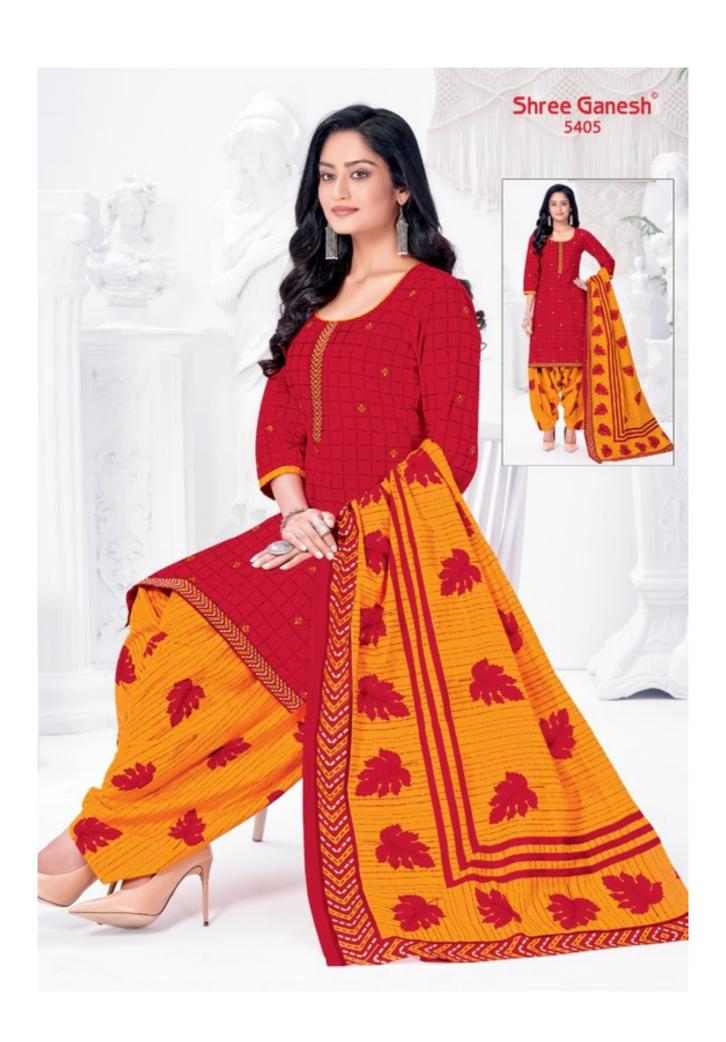

## **SHREE GANESH PANCHI VOL 5 - Dress Material**

No Of Pieces: 18 Pieces

**Brand: SHREE GANESH** 

Type: Unstitched Material ONLY FABRIC

Top Fabric: Pure Heavy Cotton Printed Approx 2.00 meters

Bottom Fabric: Pure Heavy Cotton Printed Approx 2.50 meters

Dupatta Fabric: Pure Cotton Printed Approx 2.25 meters

Season: Summer All season

Packing: Hanger Packing all dress

Occasions: Formal Dailywear

Weight: 12 KG

## PANCHI Vol-5