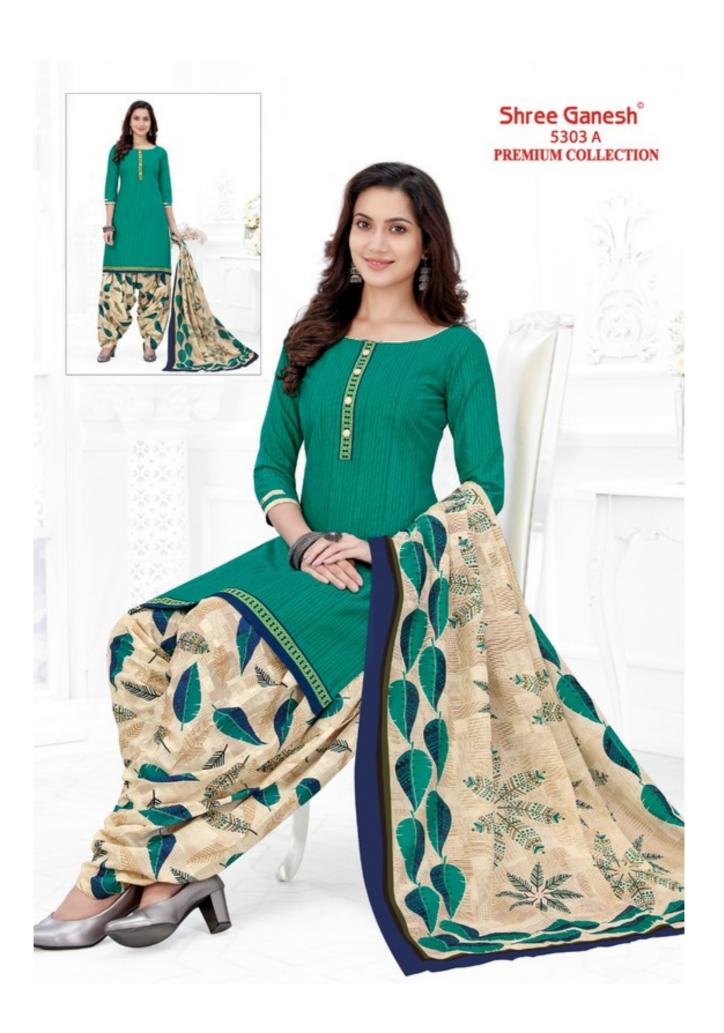

## **SHREE GANESH PANCHI VOL 5 - Dress Material**

No Of Pieces: 18 Pieces

**Brand: SHREE GANESH** 

Type: Unstitched Material ONLY FABRIC

Top Fabric: Pure Heavy Cotton Printed Approx 2.00 meters

Bottom Fabric: Pure Heavy Cotton Printed Approx 2.50 meters

Dupatta Fabric: Pure Cotton Printed Approx 2.25 meters

Season: Summer All season

Packing: Hanger Packing all dress

Occasions: Formal Dailywear

Weight: 12 KG

## PANCHI Vol-5