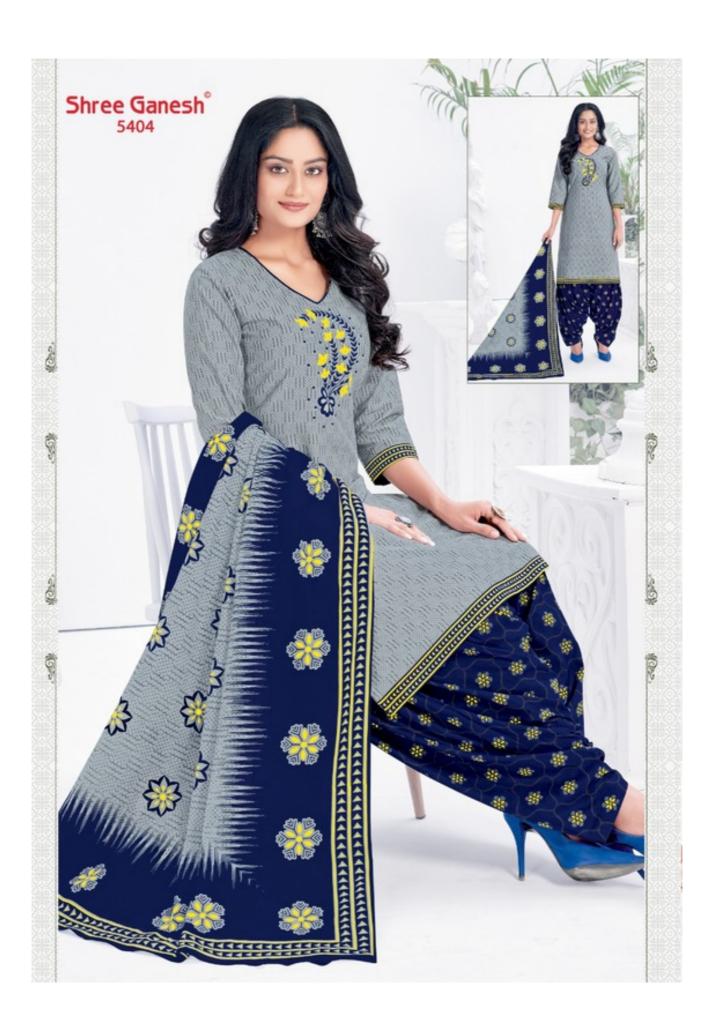

## **SHREE GANESH PANCHI VOL 5 - Dress Material**

No Of Pieces: 18 Pieces

**Brand: SHREE GANESH** 

Type: Unstitched Material ONLY FABRIC

Top Fabric: Pure Heavy Cotton Printed Approx 2.00 meters

Bottom Fabric: Pure Heavy Cotton Printed Approx 2.50 meters

Dupatta Fabric: Pure Cotton Printed Approx 2.25 meters

Season: Summer All season

Packing: Hanger Packing all dress

Occasions: Formal Dailywear

Weight: 12 KG

## PANCHI Vol-5