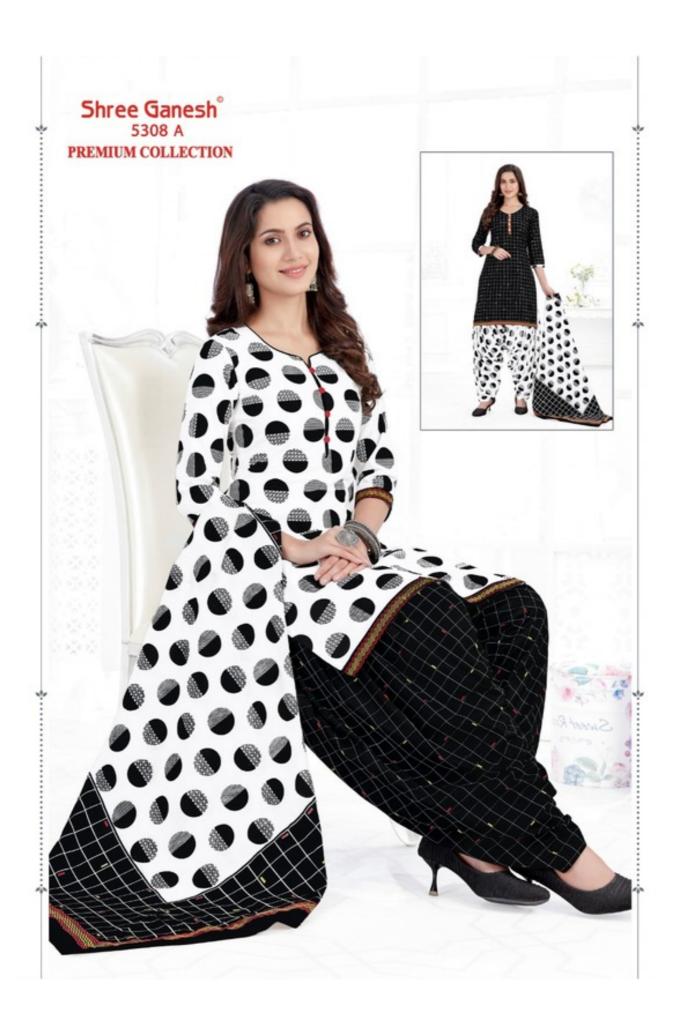

## **SHREE GANESH PANCHI VOL 5 - Dress Material**

No Of Pieces: 18 Pieces

**Brand: SHREE GANESH** 

Type: Unstitched Material ONLY FABRIC

Top Fabric: Pure Heavy Cotton Printed Approx 2.00 meters

Bottom Fabric: Pure Heavy Cotton Printed Approx 2.50 meters

Dupatta Fabric: Pure Cotton Printed Approx 2.25 meters

Season: Summer All season

Packing: Hanger Packing all dress

Occasions: Formal Dailywear

Weight: 12 KG

## PANCHI Vol-5