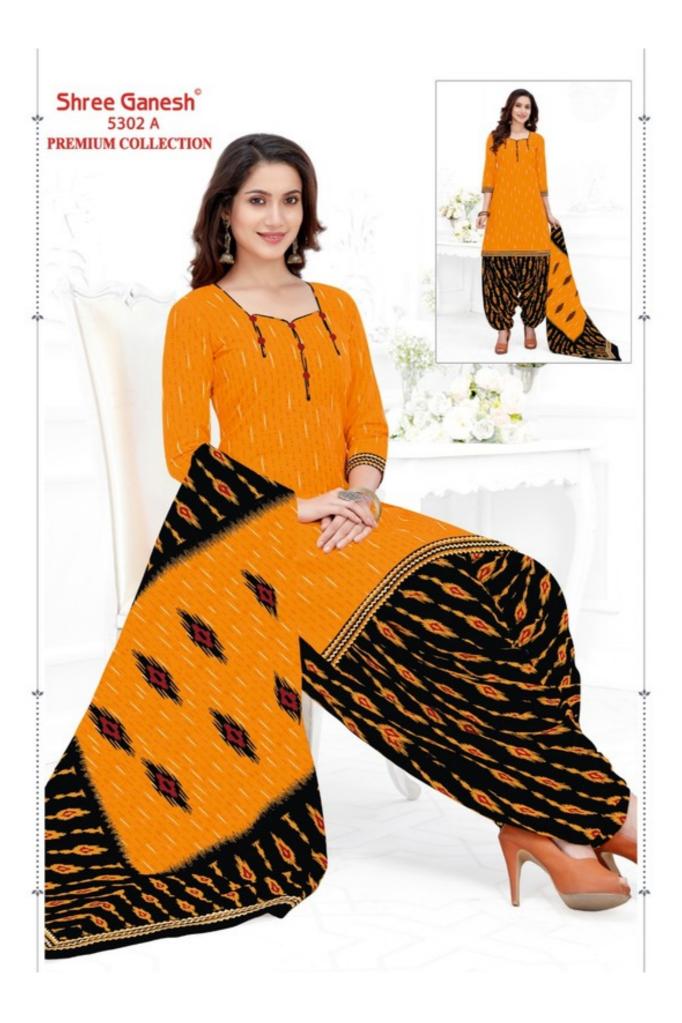

## **SHREE GANESH PANCHI VOL 5 - Dress Material**

No Of Pieces: 18 Pieces

**Brand: SHREE GANESH** 

Type: Unstitched Material ONLY FABRIC

Top Fabric: Pure Heavy Cotton Printed Approx 2.00 meters

Bottom Fabric: Pure Heavy Cotton Printed Approx 2.50 meters

Dupatta Fabric: Pure Cotton Printed Approx 2.25 meters

Season: Summer All season

Packing: Hanger Packing all dress

Occasions: Formal Dailywear

Weight: 12 KG

## PANCHI Vol-5