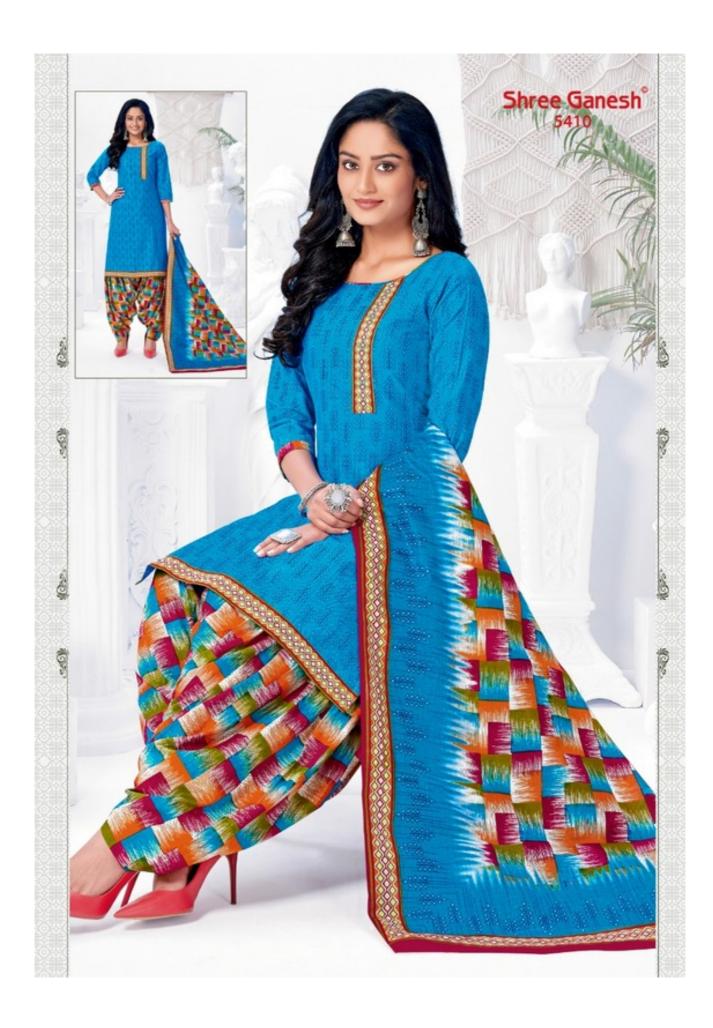

## **SHREE GANESH PANCHI VOL 5 - Dress Material**

No Of Pieces: 18 Pieces

**Brand: SHREE GANESH** 

Type: Unstitched Material ONLY FABRIC

Top Fabric: Pure Heavy Cotton Printed Approx 2.00 meters

Bottom Fabric: Pure Heavy Cotton Printed Approx 2.50 meters

Dupatta Fabric: Pure Cotton Printed Approx 2.25 meters

Season: Summer All season

Packing: Hanger Packing all dress

Occasions: Formal Dailywear

Weight: 12 KG

## PANCHI Vol-5