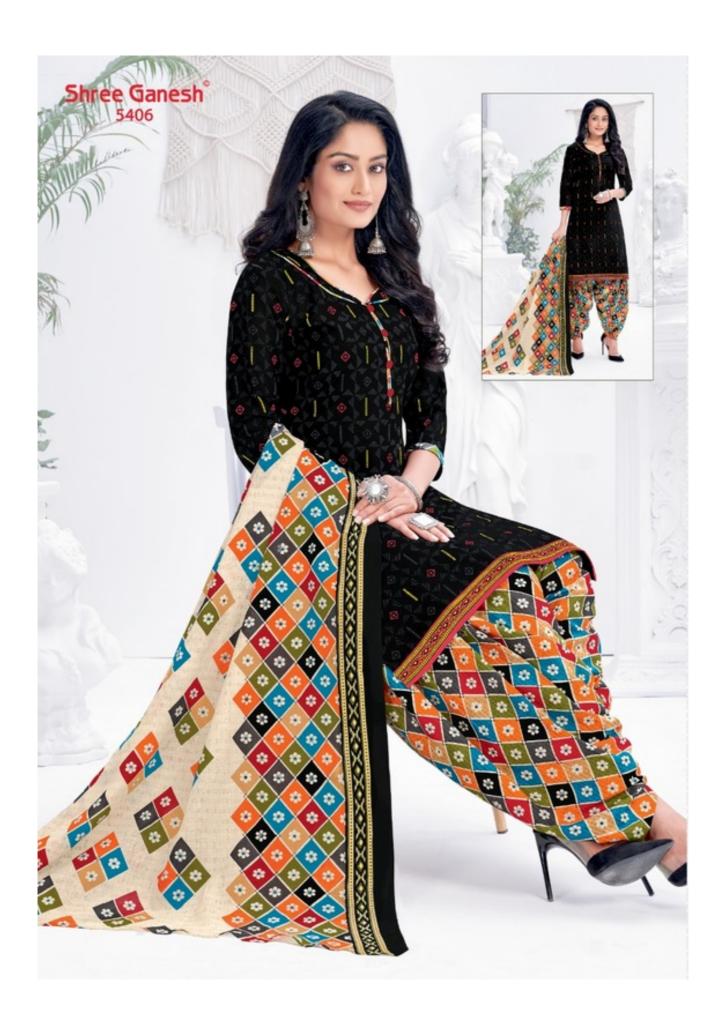

## **SHREE GANESH PANCHI VOL 5 - Dress Material**

No Of Pieces: 18 Pieces

**Brand: SHREE GANESH** 

Type: Unstitched Material ONLY FABRIC

Top Fabric: Pure Heavy Cotton Printed Approx 2.00 meters

Bottom Fabric: Pure Heavy Cotton Printed Approx 2.50 meters

Dupatta Fabric: Pure Cotton Printed Approx 2.25 meters

Season: Summer All season

Packing: Hanger Packing all dress

Occasions: Formal Dailywear

Weight: 12 KG

## PANCHI Vol-5