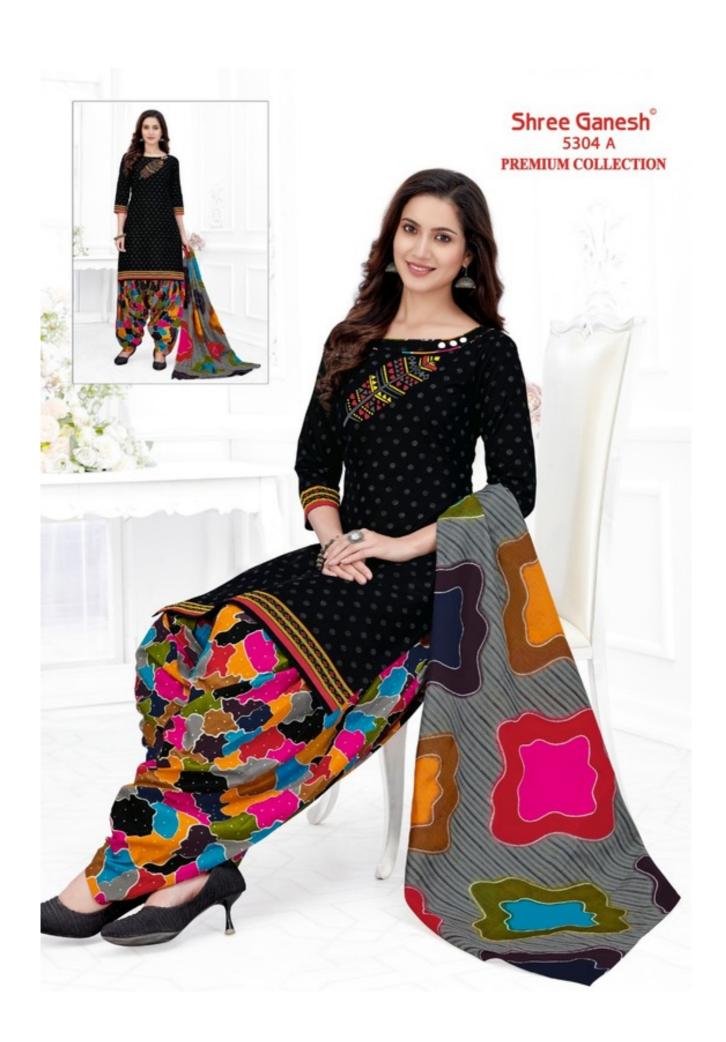

## **SHREE GANESH PANCHI VOL 5 - Dress Material**

No Of Pieces: 18 Pieces

**Brand: SHREE GANESH** 

Type: Unstitched Material ONLY FABRIC

Top Fabric: Pure Heavy Cotton Printed Approx 2.00 meters

Bottom Fabric: Pure Heavy Cotton Printed Approx 2.50 meters

Dupatta Fabric: Pure Cotton Printed Approx 2.25 meters

Season: Summer All season

Packing: Hanger Packing all dress

Occasions: Formal Dailywear

Weight: 12 KG

## PANCHI Vol-5