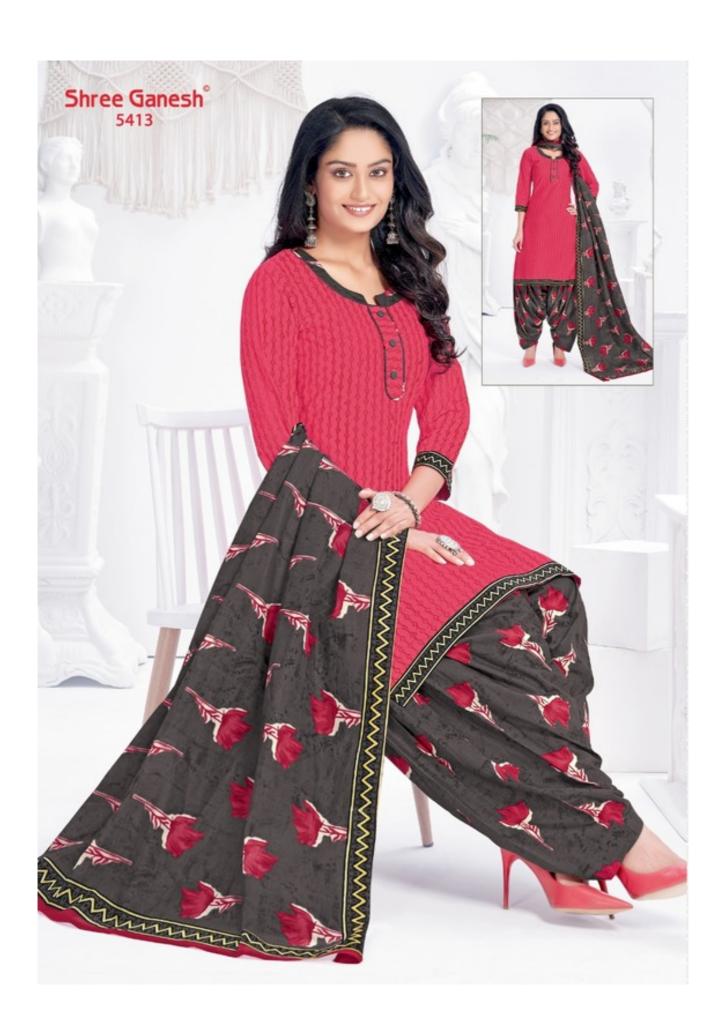

## **SHREE GANESH PANCHI VOL 5 - Dress Material**

No Of Pieces: 18 Pieces

**Brand: SHREE GANESH** 

Type: Unstitched Material ONLY FABRIC

Top Fabric: Pure Heavy Cotton Printed Approx 2.00 meters

Bottom Fabric: Pure Heavy Cotton Printed Approx 2.50 meters

Dupatta Fabric: Pure Cotton Printed Approx 2.25 meters

Season: Summer All season

Packing: Hanger Packing all dress

Occasions: Formal Dailywear

Weight: 12 KG

## PANCHI Vol-5