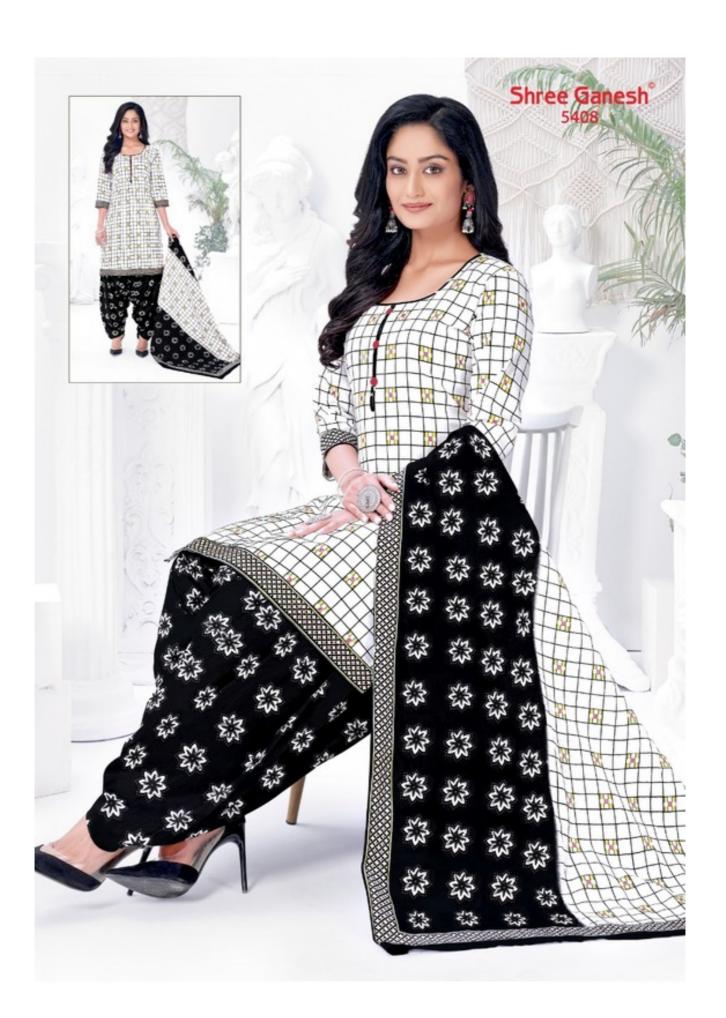

## **SHREE GANESH PANCHI VOL 5 - Dress Material**

No Of Pieces: 18 Pieces

**Brand: SHREE GANESH** 

Type: Unstitched Material ONLY FABRIC

Top Fabric: Pure Heavy Cotton Printed Approx 2.00 meters

Bottom Fabric: Pure Heavy Cotton Printed Approx 2.50 meters

Dupatta Fabric: Pure Cotton Printed Approx 2.25 meters

Season: Summer All season

Packing: Hanger Packing all dress

Occasions: Formal Dailywear

Weight: 12 KG

## PANCHI Vol-5