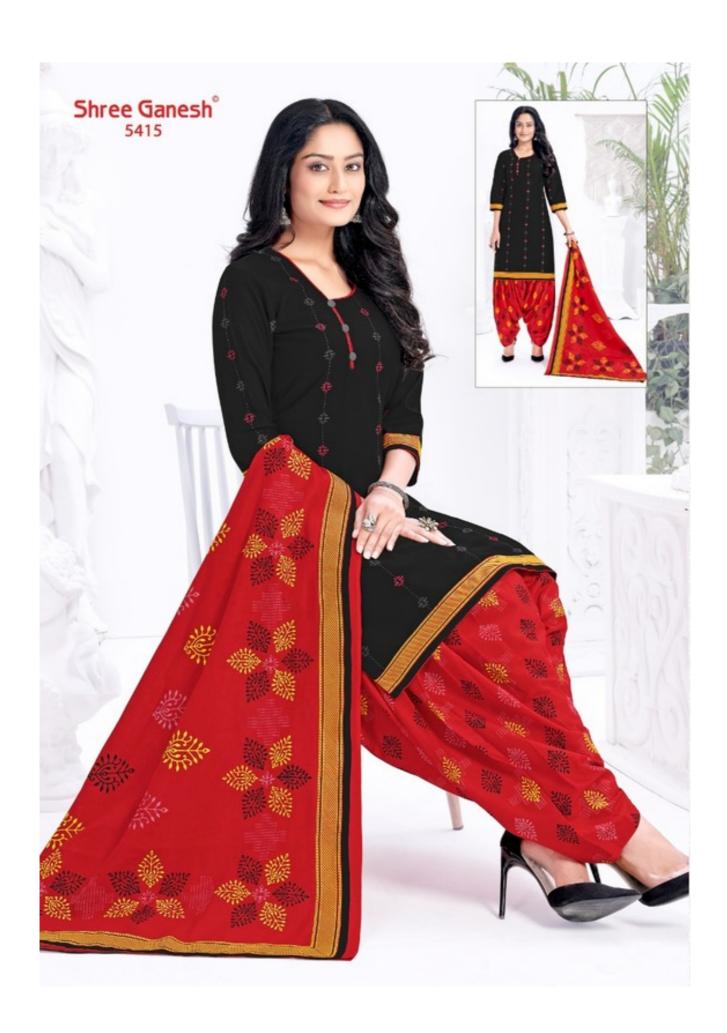

## **SHREE GANESH PANCHI VOL 5 - Dress Material**

No Of Pieces: 18 Pieces

**Brand: SHREE GANESH** 

Type: Unstitched Material ONLY FABRIC

Top Fabric: Pure Heavy Cotton Printed Approx 2.00 meters

Bottom Fabric: Pure Heavy Cotton Printed Approx 2.50 meters

Dupatta Fabric: Pure Cotton Printed Approx 2.25 meters

Season: Summer All season

Packing: Hanger Packing all dress

Occasions: Formal Dailywear

Weight: 12 KG

## PANCHI Vol-5