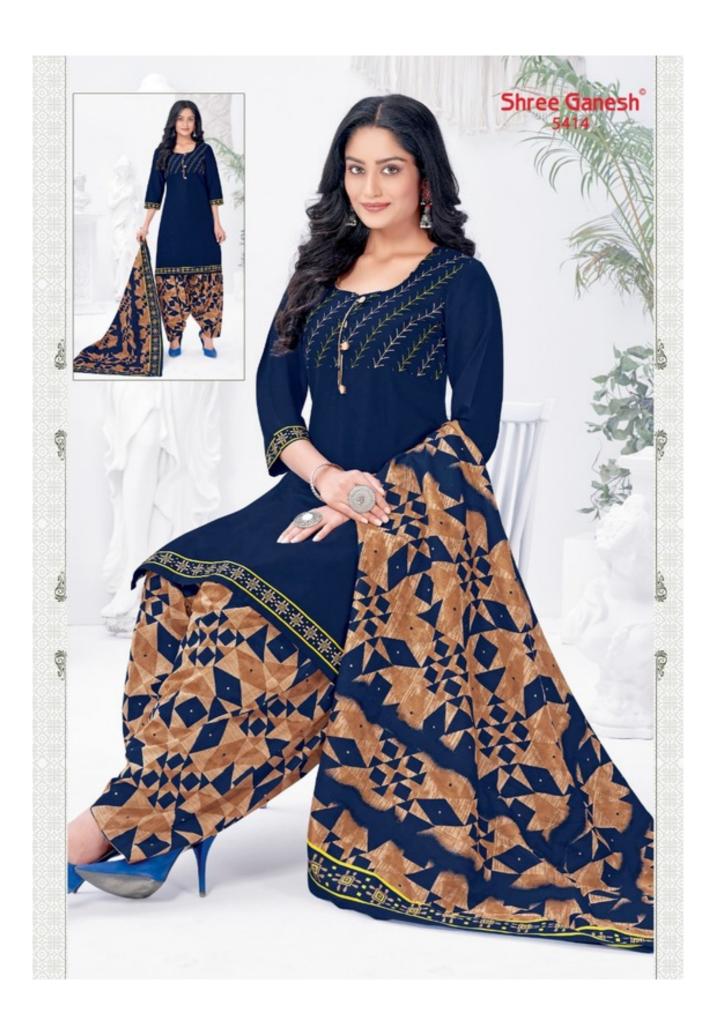

## **SHREE GANESH PANCHI VOL 5 - Dress Material**

No Of Pieces: 18 Pieces

**Brand: SHREE GANESH** 

Type: Unstitched Material ONLY FABRIC

Top Fabric: Pure Heavy Cotton Printed Approx 2.00 meters

Bottom Fabric: Pure Heavy Cotton Printed Approx 2.50 meters

Dupatta Fabric: Pure Cotton Printed Approx 2.25 meters

Season: Summer All season

Packing: Hanger Packing all dress

Occasions: Formal Dailywear

Weight: 12 KG

## PANCHI Vol-5