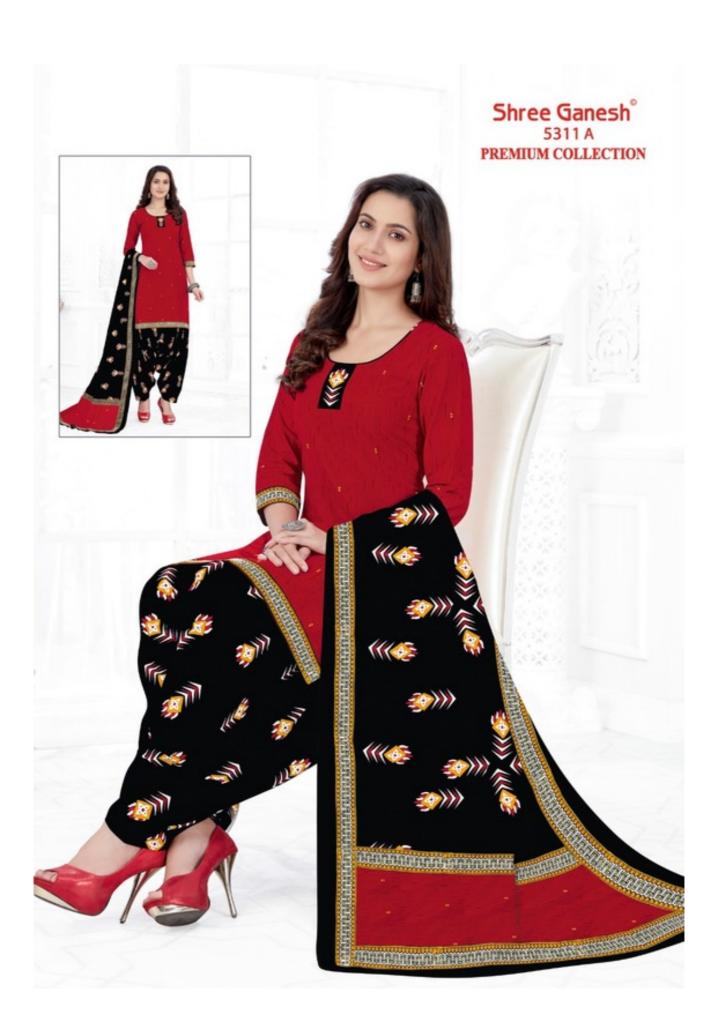

## **SHREE GANESH PANCHI VOL 5 - Dress Material**

No Of Pieces: 18 Pieces

**Brand: SHREE GANESH** 

Type: Unstitched Material ONLY FABRIC

Top Fabric: Pure Heavy Cotton Printed Approx 2.00 meters

Bottom Fabric: Pure Heavy Cotton Printed Approx 2.50 meters

Dupatta Fabric: Pure Cotton Printed Approx 2.25 meters

Season: Summer All season

Packing: Hanger Packing all dress

Occasions: Formal Dailywear

Weight: 12 KG

## PANCHI Vol-5