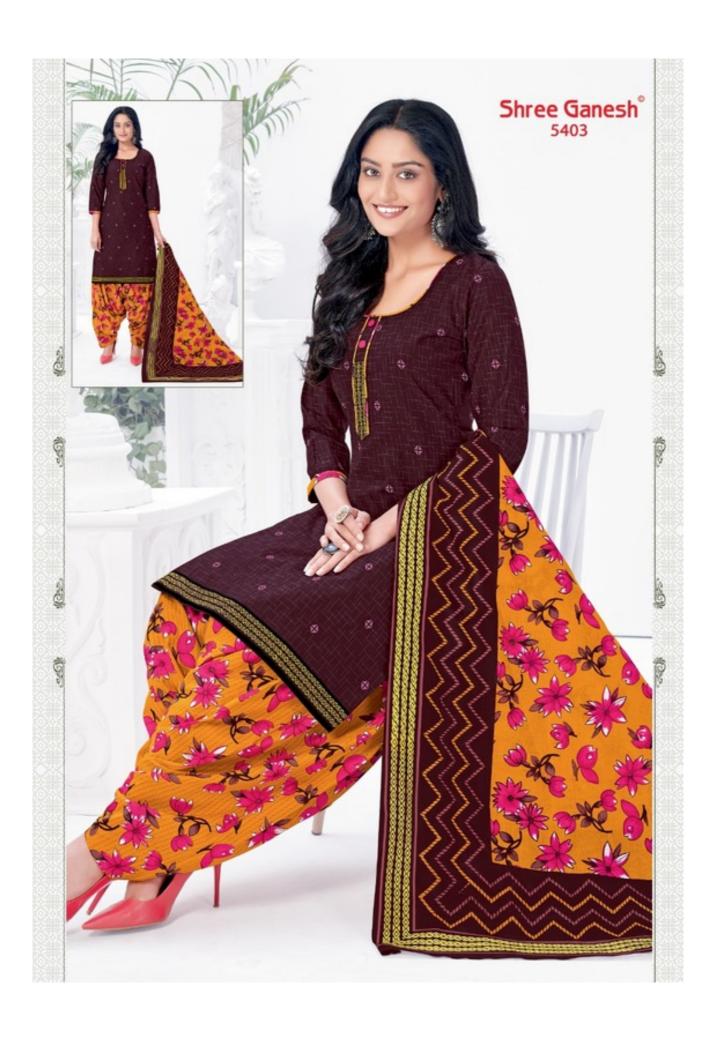

## **SHREE GANESH PANCHI VOL 5 - Dress Material**

No Of Pieces: 18 Pieces

**Brand: SHREE GANESH** 

Type: Unstitched Material ONLY FABRIC

Top Fabric: Pure Heavy Cotton Printed Approx 2.00 meters

Bottom Fabric: Pure Heavy Cotton Printed Approx 2.50 meters

Dupatta Fabric: Pure Cotton Printed Approx 2.25 meters

Season: Summer All season

Packing: Hanger Packing all dress

Occasions: Formal Dailywear

Weight: 12 KG

## PANCHI Vol-5