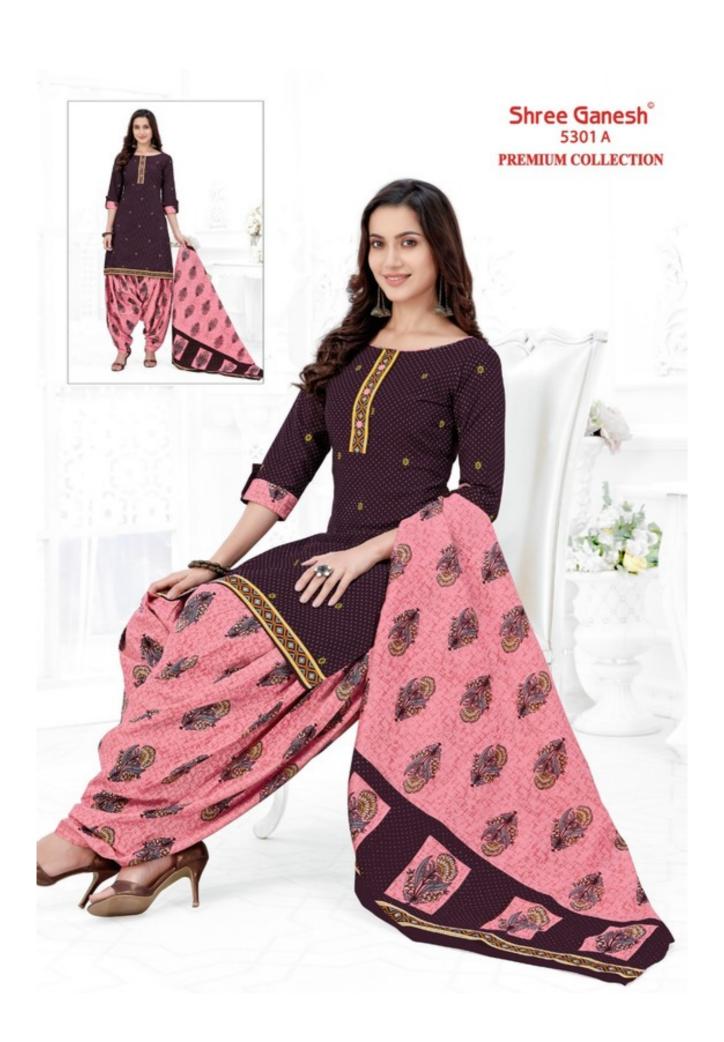

## **SHREE GANESH PANCHI VOL 5 - Dress Material**

No Of Pieces: 18 Pieces

**Brand: SHREE GANESH** 

Type: Unstitched Material ONLY FABRIC

Top Fabric: Pure Heavy Cotton Printed Approx 2.00 meters

Bottom Fabric: Pure Heavy Cotton Printed Approx 2.50 meters

Dupatta Fabric: Pure Cotton Printed Approx 2.25 meters

Season: Summer All season

Packing: Hanger Packing all dress

Occasions: Formal Dailywear

Weight: 12 KG

## PANCHI Vol-5