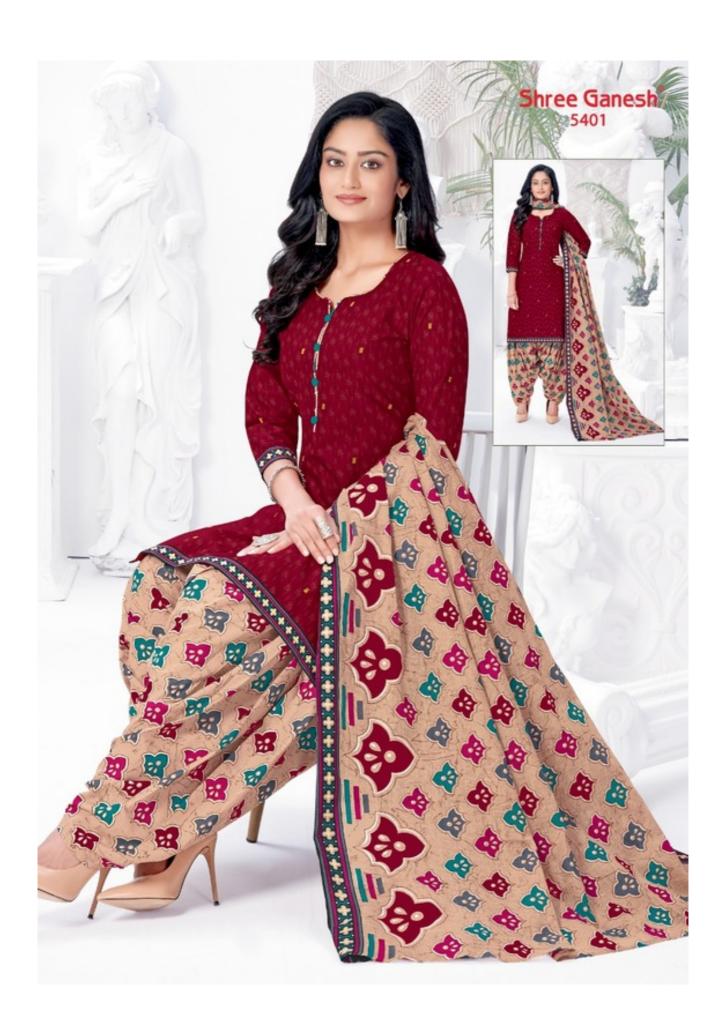

## **SHREE GANESH PANCHI VOL 5 - Dress Material**

No Of Pieces: 18 Pieces

**Brand: SHREE GANESH** 

Type: Unstitched Material ONLY FABRIC

Top Fabric: Pure Heavy Cotton Printed Approx 2.00 meters

Bottom Fabric: Pure Heavy Cotton Printed Approx 2.50 meters

Dupatta Fabric: Pure Cotton Printed Approx 2.25 meters

Season: Summer All season

Packing: Hanger Packing all dress

Occasions: Formal Dailywear

Weight: 12 KG

## PANCHI Vol-5