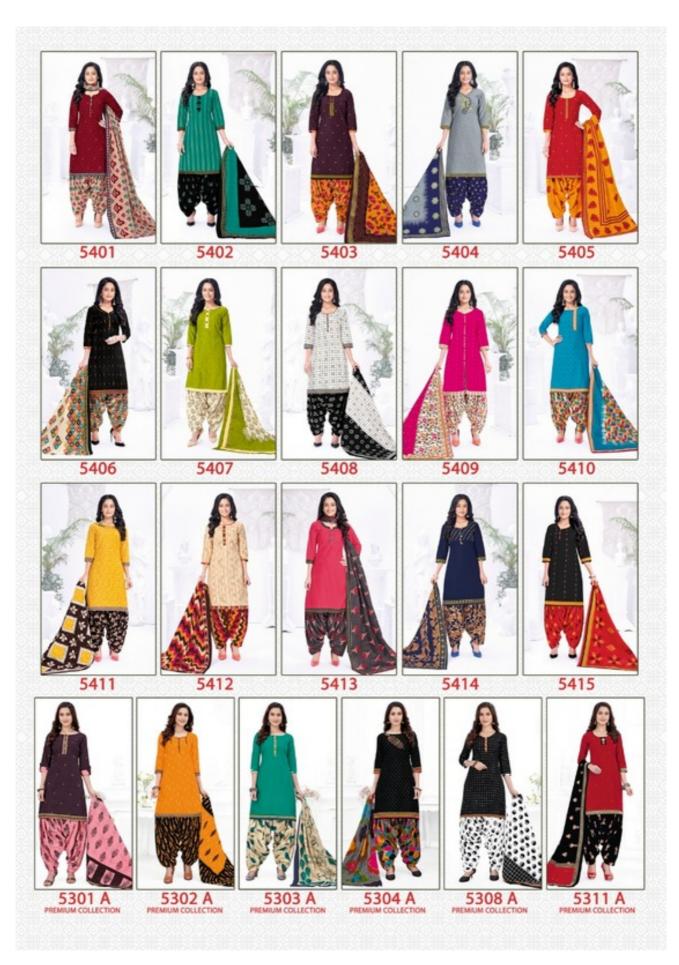

## **SHREE GANESH PANCHI VOL 5 - Dress Material**

No Of Pieces: 18 Pieces

**Brand: SHREE GANESH** 

Type: Unstitched Material ONLY FABRIC

Top Fabric: Pure Heavy Cotton Printed Approx 2.00 meters

Bottom Fabric: Pure Heavy Cotton Printed Approx 2.50 meters

Dupatta Fabric: Pure Cotton Printed Approx 2.25 meters

Season: Summer All season

Packing: Hanger Packing all dress

Occasions: Formal Dailywear

Weight: 12 KG

## PANCHI Vol-5