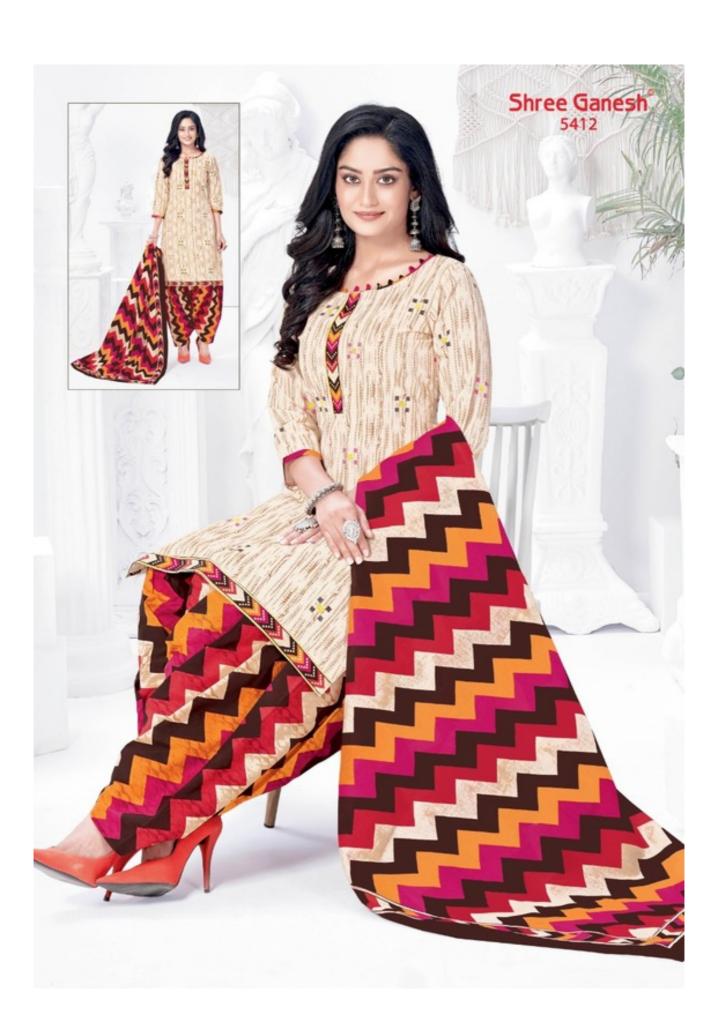

## **SHREE GANESH PANCHI VOL 5 - Dress Material**

No Of Pieces: 18 Pieces

**Brand: SHREE GANESH** 

Type: Unstitched Material ONLY FABRIC

Top Fabric: Pure Heavy Cotton Printed Approx 2.00 meters

Bottom Fabric: Pure Heavy Cotton Printed Approx 2.50 meters

Dupatta Fabric: Pure Cotton Printed Approx 2.25 meters

Season: Summer All season

Packing: Hanger Packing all dress

Occasions: Formal Dailywear

Weight: 12 KG

## PANCHI Vol-5