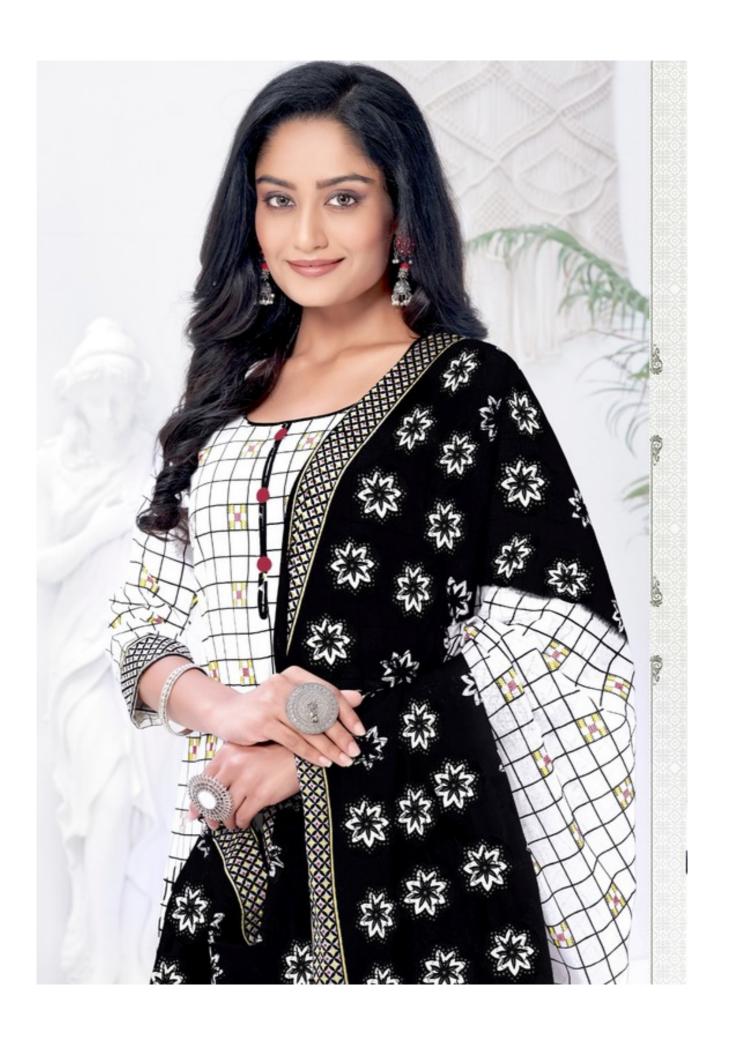

## **SHREE GANESH PANCHI VOL 5 - Dress Material**

No Of Pieces: 18 Pieces

**Brand: SHREE GANESH** 

Type: Unstitched Material ONLY FABRIC

Top Fabric: Pure Heavy Cotton Printed Approx 2.00 meters

Bottom Fabric: Pure Heavy Cotton Printed Approx 2.50 meters

Dupatta Fabric: Pure Cotton Printed Approx 2.25 meters

Season: Summer All season

Packing: Hanger Packing all dress

Occasions: Formal Dailywear

Weight: 12 KG

## PANCHI Vol-5