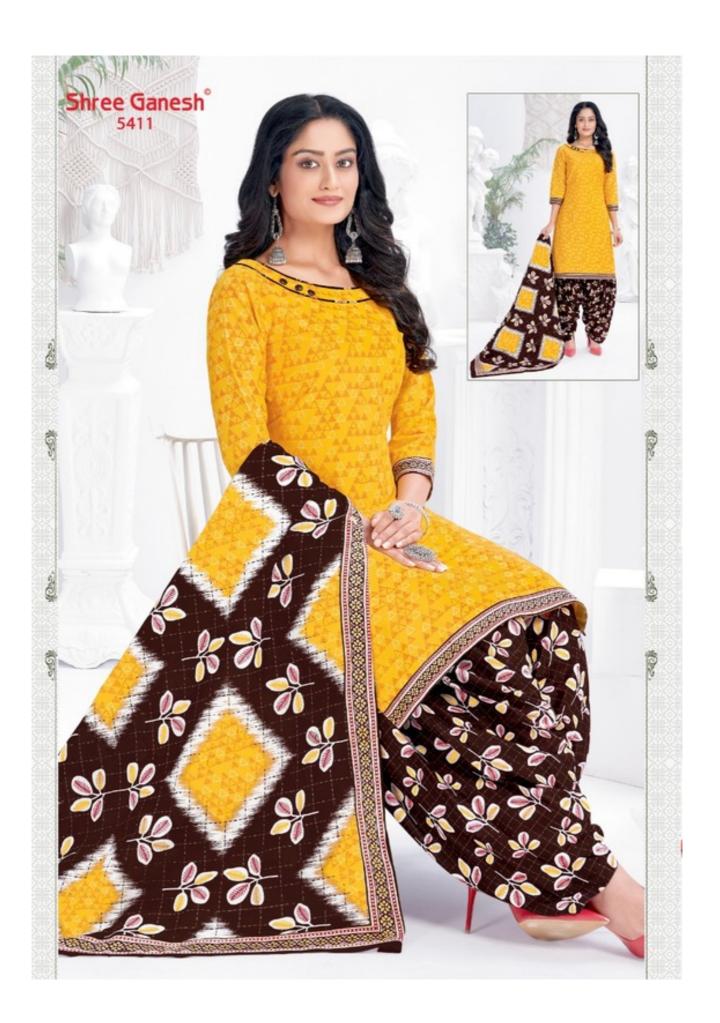

## **SHREE GANESH PANCHI VOL 5 - Dress Material**

No Of Pieces: 18 Pieces

**Brand: SHREE GANESH** 

Type: Unstitched Material ONLY FABRIC

Top Fabric: Pure Heavy Cotton Printed Approx 2.00 meters

Bottom Fabric: Pure Heavy Cotton Printed Approx 2.50 meters

Dupatta Fabric: Pure Cotton Printed Approx 2.25 meters

Season: Summer All season

Packing: Hanger Packing all dress

Occasions: Formal Dailywear

Weight: 12 KG

## PANCHI Vol-5