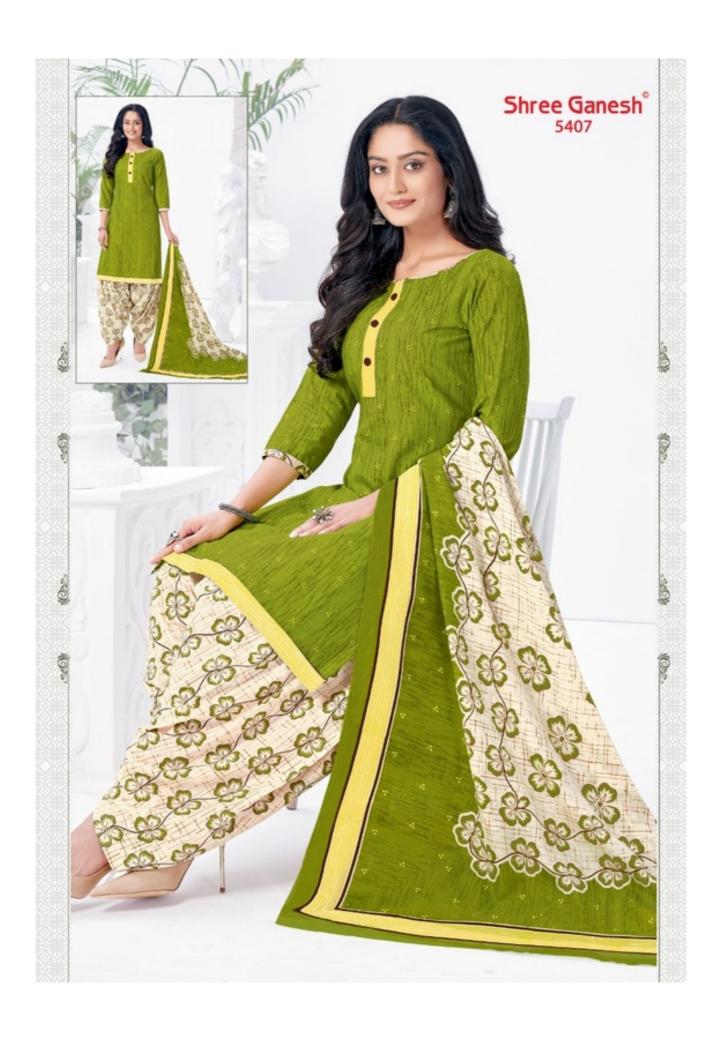

## **SHREE GANESH PANCHI VOL 5 - Dress Material**

No Of Pieces: 18 Pieces

**Brand: SHREE GANESH** 

Type: Unstitched Material ONLY FABRIC

Top Fabric: Pure Heavy Cotton Printed Approx 2.00 meters

Bottom Fabric: Pure Heavy Cotton Printed Approx 2.50 meters

Dupatta Fabric: Pure Cotton Printed Approx 2.25 meters

Season: Summer All season

Packing: Hanger Packing all dress

Occasions: Formal Dailywear

Weight: 12 KG

## PANCHI Vol-5