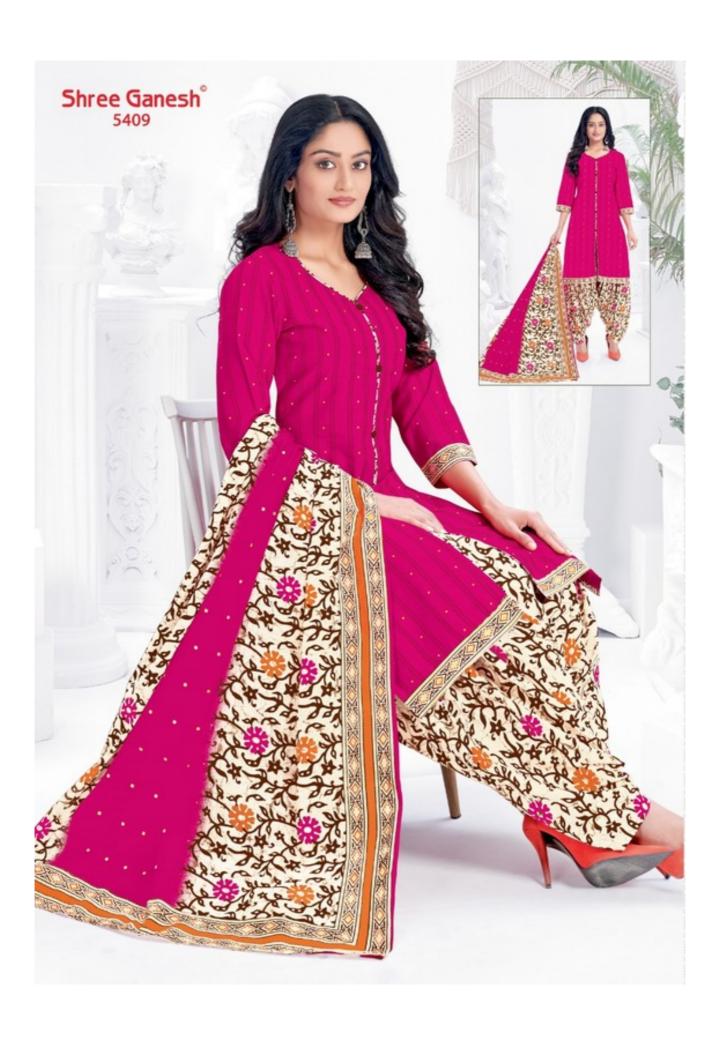

## **SHREE GANESH PANCHI VOL 5 - Dress Material**

No Of Pieces: 18 Pieces

**Brand: SHREE GANESH** 

Type: Unstitched Material ONLY FABRIC

Top Fabric: Pure Heavy Cotton Printed Approx 2.00 meters

Bottom Fabric: Pure Heavy Cotton Printed Approx 2.50 meters

Dupatta Fabric: Pure Cotton Printed Approx 2.25 meters

Season: Summer All season

Packing: Hanger Packing all dress

Occasions: Formal Dailywear

Weight: 12 KG

## PANCHI Vol-5