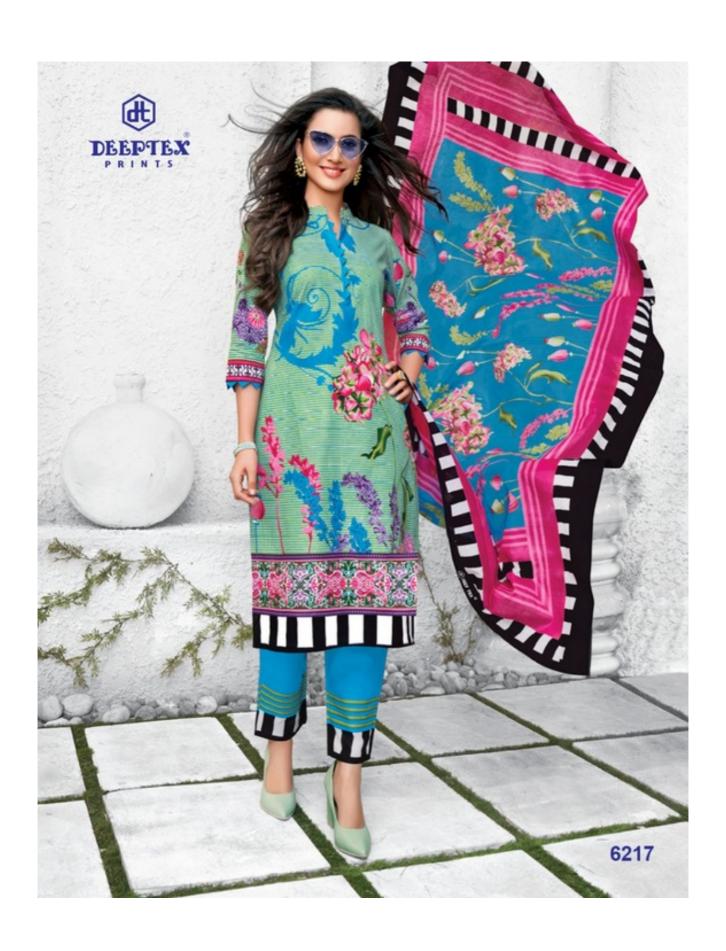

## **DEEPTEX MISS INDIA VOL 62 - Dress Material**

No Of Pieces: 26 Pieces

**Brand: DEEPTEX PRINTS** 

Type: Unstitched Material Only Fabrics

Fabric: Pure Heavy Cotton

Top Fabric: Pure Heavy Cotton Printed Approx 2.50 meters

Bottom Fabric: Pure Heavy Cotton Printed Approx 2.00 meters

Dupatta Fabric: Pure Cotton Mal Mal Approx 2.25 meters

Packing: Book Fold Bag packing

**Season**: Summer All season **Occasions**: Formal Dailywear

Weight: 18 KG

FOR TRADE ENQUIRY: