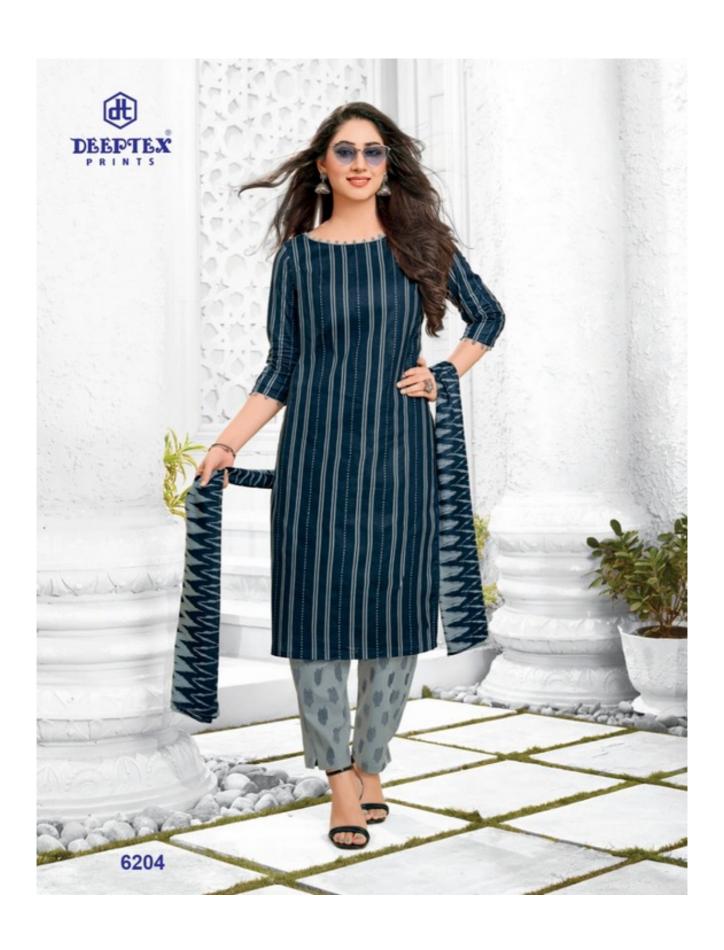

## **DEEPTEX MISS INDIA VOL 62 - Dress Material**

No Of Pieces: 26 Pieces

**Brand: DEEPTEX PRINTS** 

Type: Unstitched Material Only Fabrics

Fabric: Pure Heavy Cotton

Top Fabric: Pure Heavy Cotton Printed Approx 2.50 meters

Bottom Fabric: Pure Heavy Cotton Printed Approx 2.00 meters

Dupatta Fabric: Pure Cotton Mal Mal Approx 2.25 meters

Packing: Book Fold Bag packing

**Season**: Summer All season **Occasions**: Formal Dailywear

Weight: 18 KG

FOR TRADE ENQUIRY: