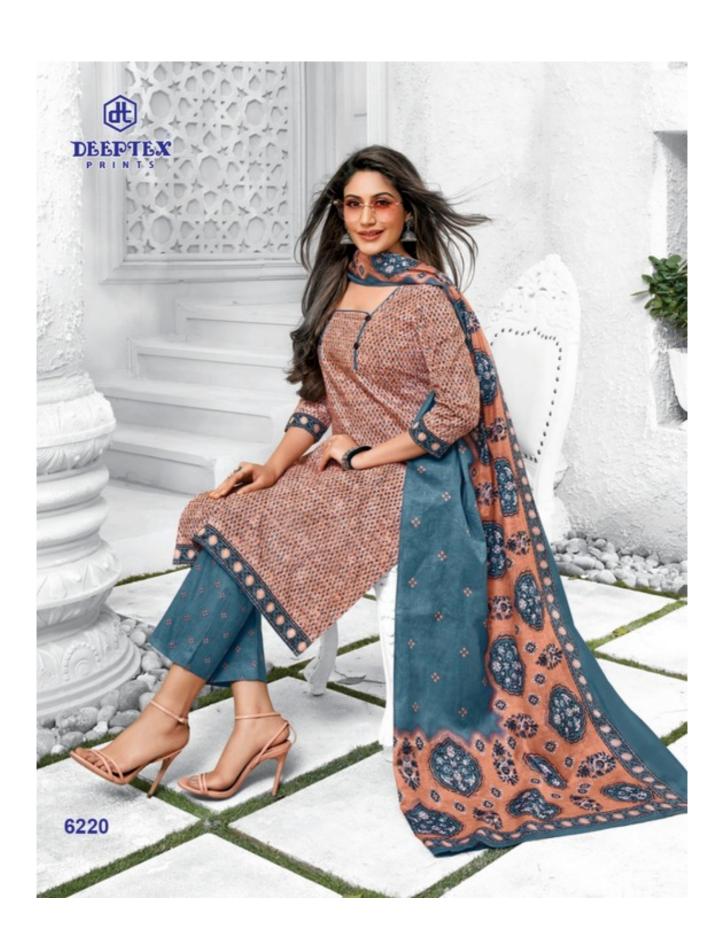

## **DEEPTEX MISS INDIA VOL 62 - Dress Material**

No Of Pieces: 26 Pieces

**Brand: DEEPTEX PRINTS** 

Type: Unstitched Material Only Fabrics

Fabric: Pure Heavy Cotton

Top Fabric: Pure Heavy Cotton Printed Approx 2.50 meters

Bottom Fabric: Pure Heavy Cotton Printed Approx 2.00 meters

Dupatta Fabric: Pure Cotton Mal Mal Approx 2.25 meters

Packing: Book Fold Bag packing

**Season**: Summer All season **Occasions**: Formal Dailywear

Weight: 18 KG

FOR TRADE ENQUIRY: