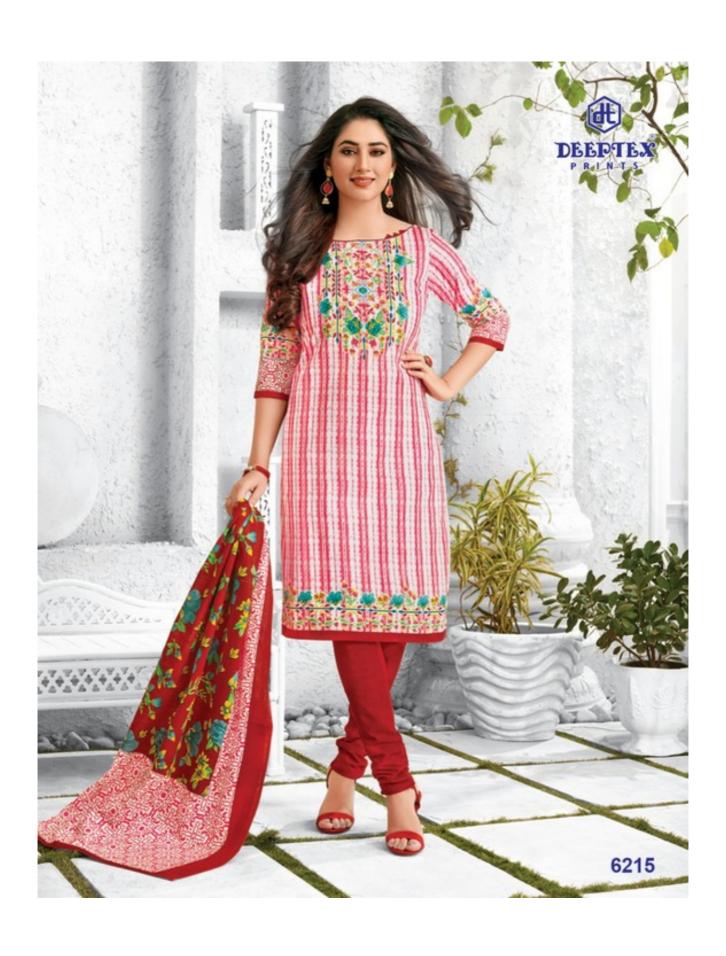

## **DEEPTEX MISS INDIA VOL 62 - Dress Material**

No Of Pieces: 26 Pieces

**Brand: DEEPTEX PRINTS** 

Type: Unstitched Material Only Fabrics

Fabric: Pure Heavy Cotton

Top Fabric: Pure Heavy Cotton Printed Approx 2.50 meters

Bottom Fabric: Pure Heavy Cotton Printed Approx 2.00 meters

Dupatta Fabric: Pure Cotton Mal Mal Approx 2.25 meters

Packing: Book Fold Bag packing

**Season**: Summer All season **Occasions**: Formal Dailywear

Weight: 18 KG

FOR TRADE ENQUIRY: