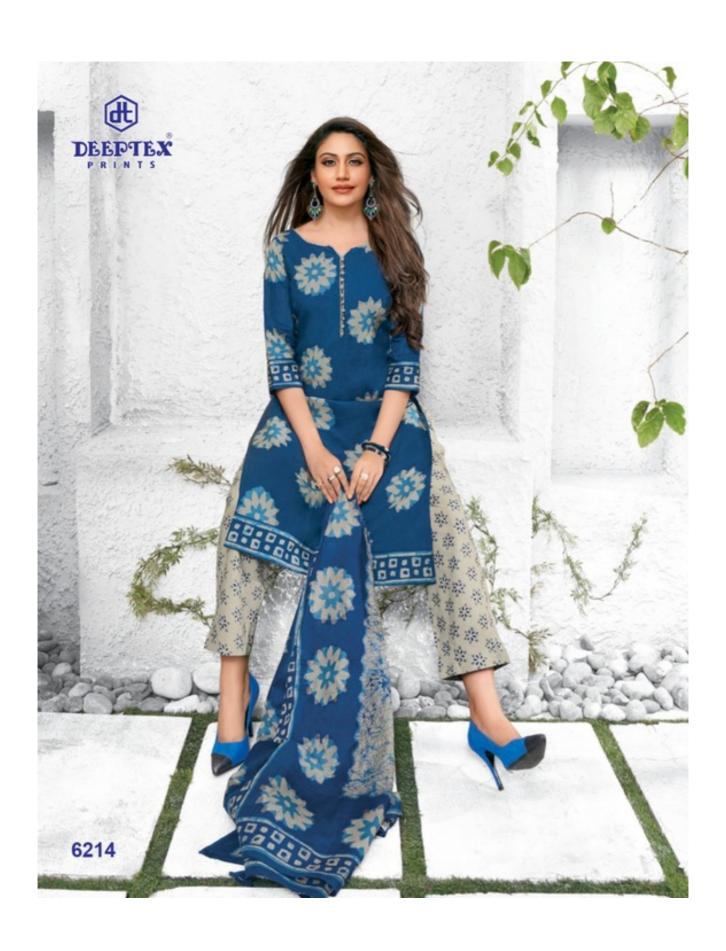

## **DEEPTEX MISS INDIA VOL 62 - Dress Material**

No Of Pieces: 26 Pieces

**Brand: DEEPTEX PRINTS** 

Type: Unstitched Material Only Fabrics

Fabric: Pure Heavy Cotton

Top Fabric: Pure Heavy Cotton Printed Approx 2.50 meters

Bottom Fabric: Pure Heavy Cotton Printed Approx 2.00 meters

Dupatta Fabric: Pure Cotton Mal Mal Approx 2.25 meters

Packing: Book Fold Bag packing

**Season**: Summer All season **Occasions**: Formal Dailywear

Weight: 18 KG

FOR TRADE ENQUIRY: