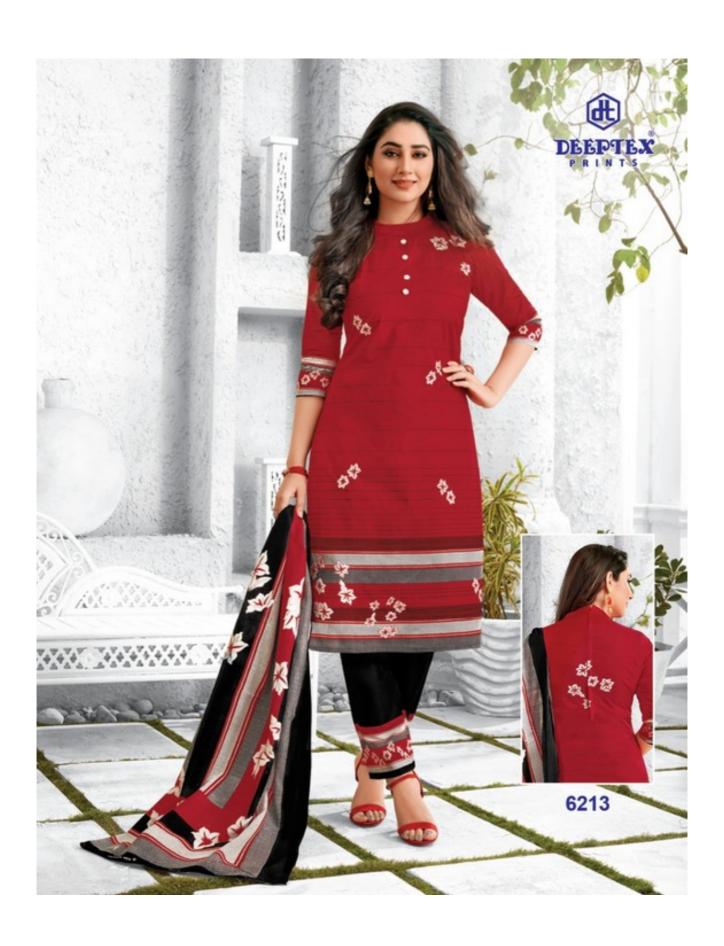

## **DEEPTEX MISS INDIA VOL 62 - Dress Material**

No Of Pieces: 26 Pieces

**Brand: DEEPTEX PRINTS** 

Type: Unstitched Material Only Fabrics

Fabric: Pure Heavy Cotton

Top Fabric: Pure Heavy Cotton Printed Approx 2.50 meters

Bottom Fabric: Pure Heavy Cotton Printed Approx 2.00 meters

Dupatta Fabric: Pure Cotton Mal Mal Approx 2.25 meters

Packing: Book Fold Bag packing

**Season**: Summer All season **Occasions**: Formal Dailywear

Weight: 18 KG

FOR TRADE ENQUIRY: