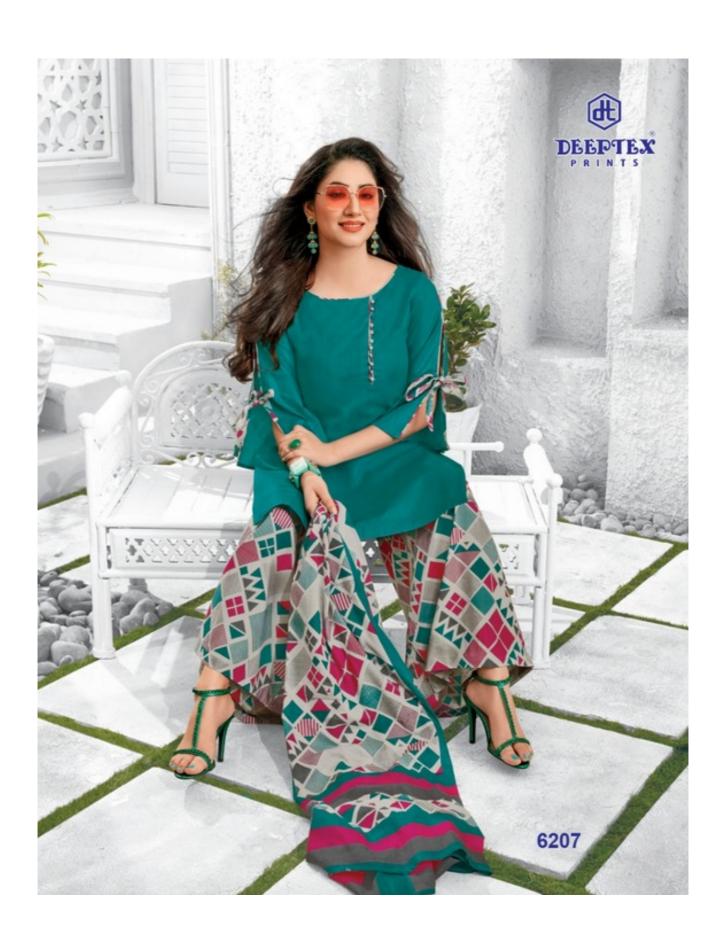

## **DEEPTEX MISS INDIA VOL 62 - Dress Material**

No Of Pieces: 26 Pieces

**Brand: DEEPTEX PRINTS** 

Type: Unstitched Material Only Fabrics

Fabric: Pure Heavy Cotton

Top Fabric: Pure Heavy Cotton Printed Approx 2.50 meters

Bottom Fabric: Pure Heavy Cotton Printed Approx 2.00 meters

Dupatta Fabric: Pure Cotton Mal Mal Approx 2.25 meters

Packing: Book Fold Bag packing

**Season**: Summer All season **Occasions**: Formal Dailywear

Weight: 18 KG

FOR TRADE ENQUIRY: