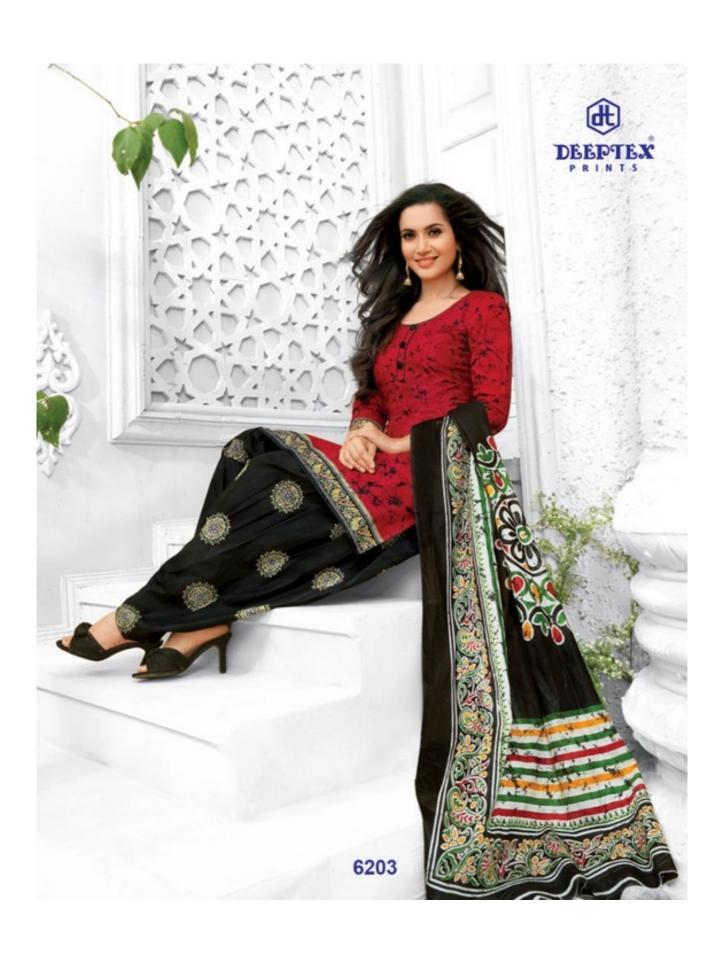

## **DEEPTEX MISS INDIA VOL 62 - Dress Material**

No Of Pieces: 26 Pieces

**Brand: DEEPTEX PRINTS** 

Type: Unstitched Material Only Fabrics

Fabric: Pure Heavy Cotton

Top Fabric: Pure Heavy Cotton Printed Approx 2.50 meters

Bottom Fabric: Pure Heavy Cotton Printed Approx 2.00 meters

Dupatta Fabric: Pure Cotton Mal Mal Approx 2.25 meters

Packing: Book Fold Bag packing

**Season**: Summer All season **Occasions**: Formal Dailywear

Weight: 18 KG

FOR TRADE ENQUIRY: