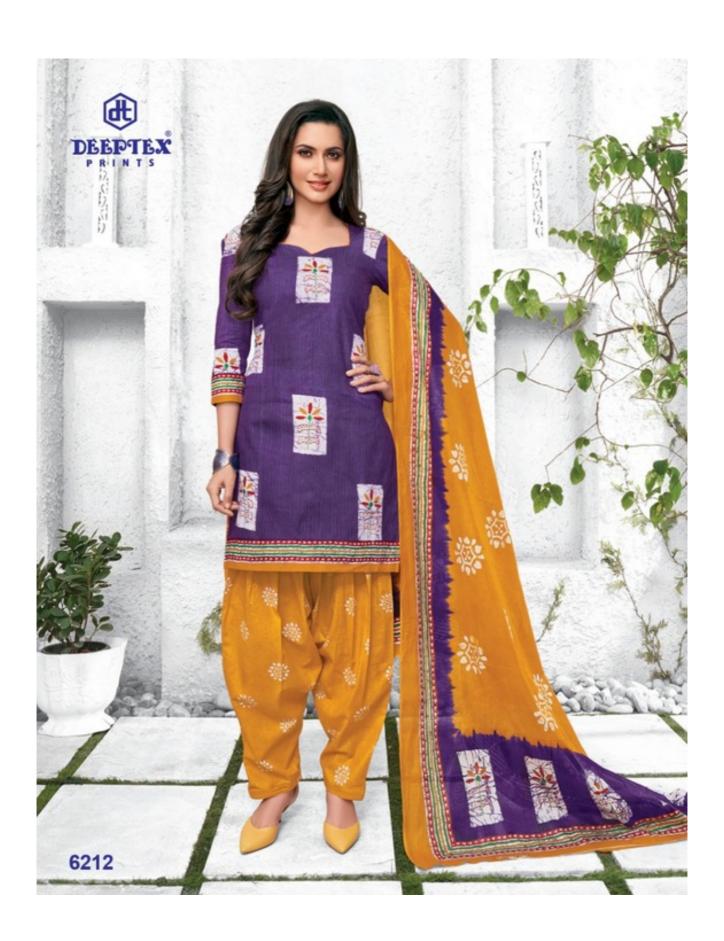

## **DEEPTEX MISS INDIA VOL 62 - Dress Material**

No Of Pieces: 26 Pieces

**Brand: DEEPTEX PRINTS** 

Type: Unstitched Material Only Fabrics

Fabric: Pure Heavy Cotton

Top Fabric: Pure Heavy Cotton Printed Approx 2.50 meters

Bottom Fabric: Pure Heavy Cotton Printed Approx 2.00 meters

Dupatta Fabric: Pure Cotton Mal Mal Approx 2.25 meters

Packing: Book Fold Bag packing

**Season**: Summer All season **Occasions**: Formal Dailywear

Weight: 18 KG

FOR TRADE ENQUIRY: