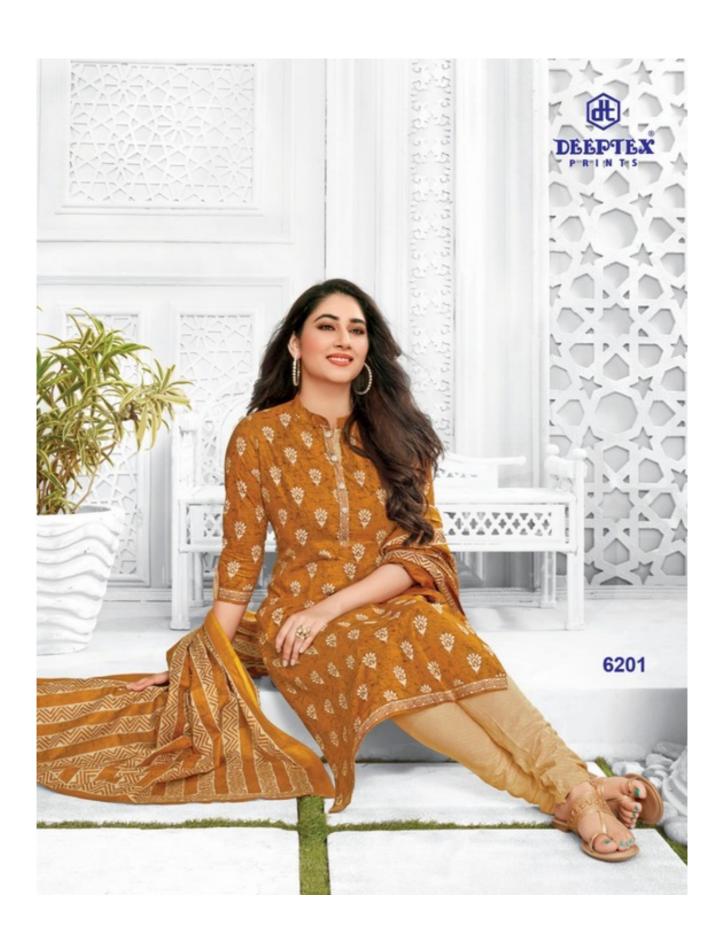

## **DEEPTEX MISS INDIA VOL 62 - Dress Material**

No Of Pieces: 26 Pieces

**Brand: DEEPTEX PRINTS** 

Type: Unstitched Material Only Fabrics

Fabric: Pure Heavy Cotton

Top Fabric: Pure Heavy Cotton Printed Approx 2.50 meters

Bottom Fabric: Pure Heavy Cotton Printed Approx 2.00 meters

Dupatta Fabric: Pure Cotton Mal Mal Approx 2.25 meters

Packing: Book Fold Bag packing

**Season**: Summer All season **Occasions**: Formal Dailywear