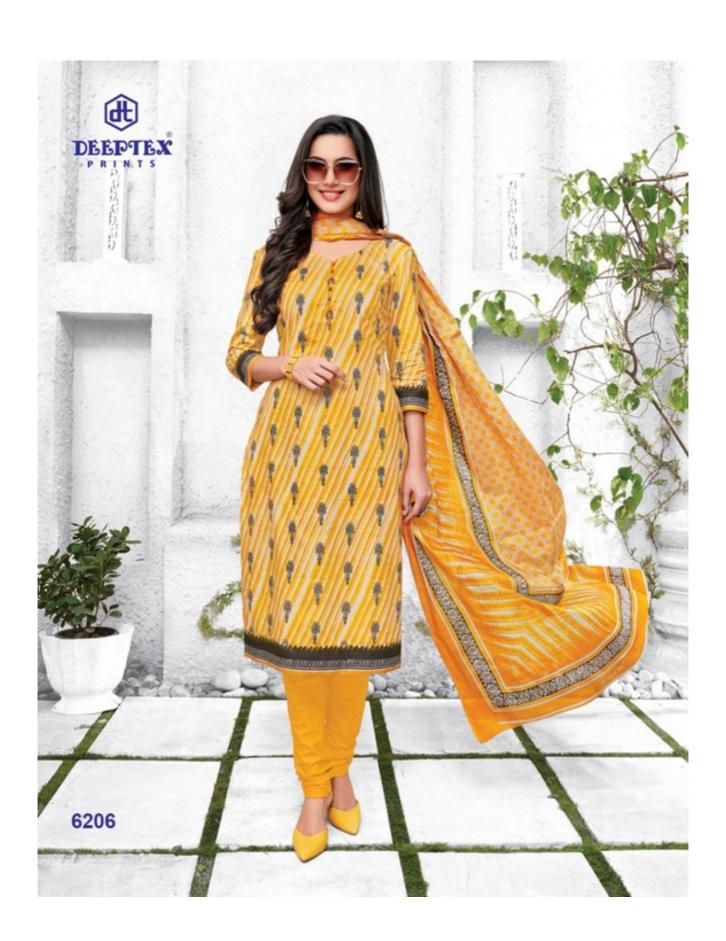

## **DEEPTEX MISS INDIA VOL 62 - Dress Material**

No Of Pieces: 26 Pieces

**Brand: DEEPTEX PRINTS** 

Type: Unstitched Material Only Fabrics

Fabric: Pure Heavy Cotton

Top Fabric: Pure Heavy Cotton Printed Approx 2.50 meters

Bottom Fabric: Pure Heavy Cotton Printed Approx 2.00 meters

Dupatta Fabric: Pure Cotton Mal Mal Approx 2.25 meters

Packing: Book Fold Bag packing

**Season**: Summer All season **Occasions**: Formal Dailywear

Weight: 18 KG

FOR TRADE ENQUIRY: