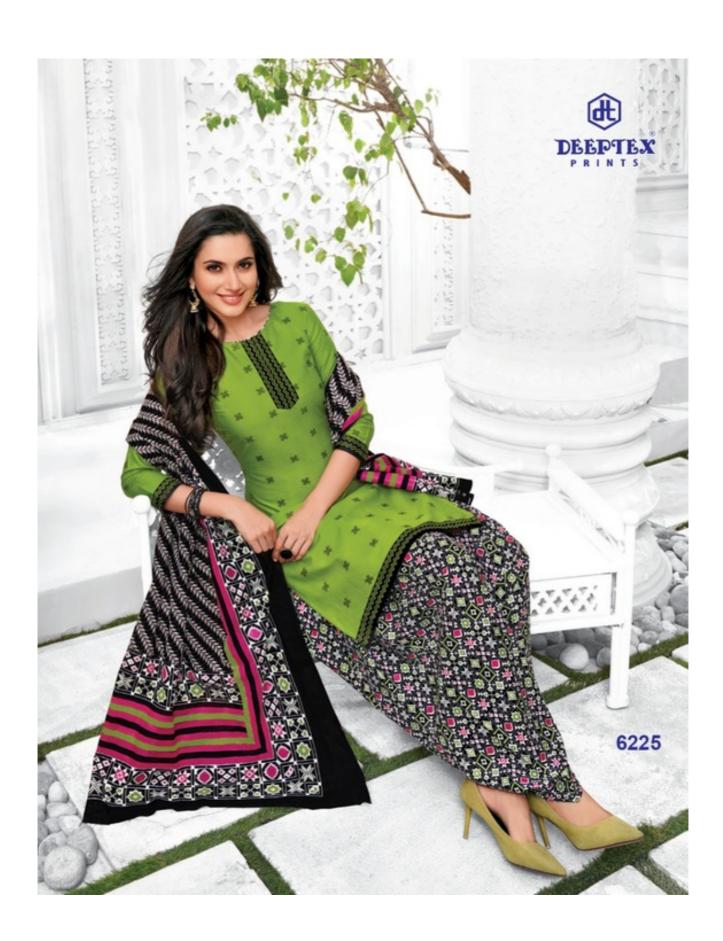

## **DEEPTEX MISS INDIA VOL 62 - Dress Material**

No Of Pieces: 26 Pieces

**Brand: DEEPTEX PRINTS** 

Type: Unstitched Material Only Fabrics

Fabric: Pure Heavy Cotton

Top Fabric: Pure Heavy Cotton Printed Approx 2.50 meters

Bottom Fabric: Pure Heavy Cotton Printed Approx 2.00 meters

Dupatta Fabric: Pure Cotton Mal Mal Approx 2.25 meters

Packing: Book Fold Bag packing

**Season**: Summer All season **Occasions**: Formal Dailywear

Weight: 18 KG

FOR TRADE ENQUIRY: