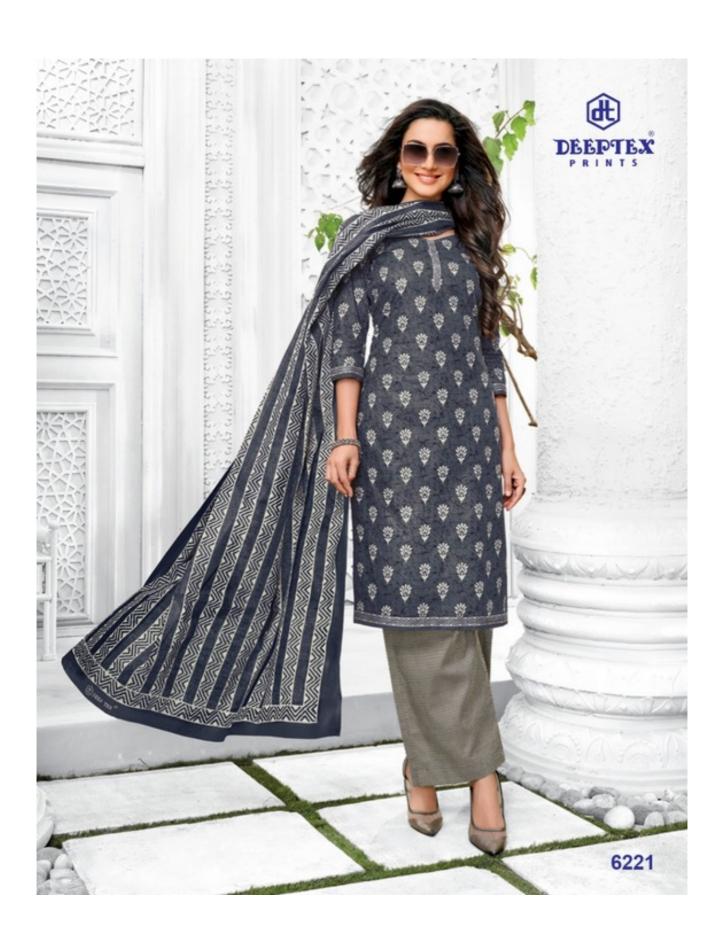

## **DEEPTEX MISS INDIA VOL 62 - Dress Material**

No Of Pieces: 26 Pieces

**Brand: DEEPTEX PRINTS** 

Type: Unstitched Material Only Fabrics

Fabric: Pure Heavy Cotton

Top Fabric: Pure Heavy Cotton Printed Approx 2.50 meters

Bottom Fabric: Pure Heavy Cotton Printed Approx 2.00 meters

Dupatta Fabric: Pure Cotton Mal Mal Approx 2.25 meters

Packing: Book Fold Bag packing

**Season**: Summer All season **Occasions**: Formal Dailywear