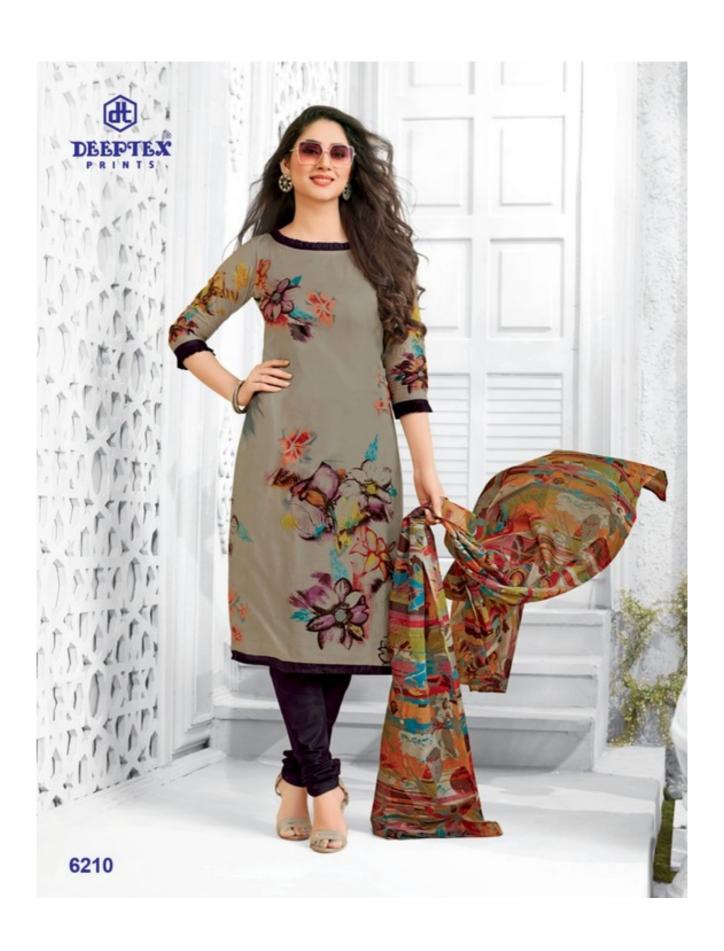

## **DEEPTEX MISS INDIA VOL 62 - Dress Material**

No Of Pieces: 26 Pieces

**Brand: DEEPTEX PRINTS** 

Type: Unstitched Material Only Fabrics

Fabric: Pure Heavy Cotton

Top Fabric: Pure Heavy Cotton Printed Approx 2.50 meters

Bottom Fabric: Pure Heavy Cotton Printed Approx 2.00 meters

Dupatta Fabric: Pure Cotton Mal Mal Approx 2.25 meters

Packing: Book Fold Bag packing

**Season**: Summer All season **Occasions**: Formal Dailywear