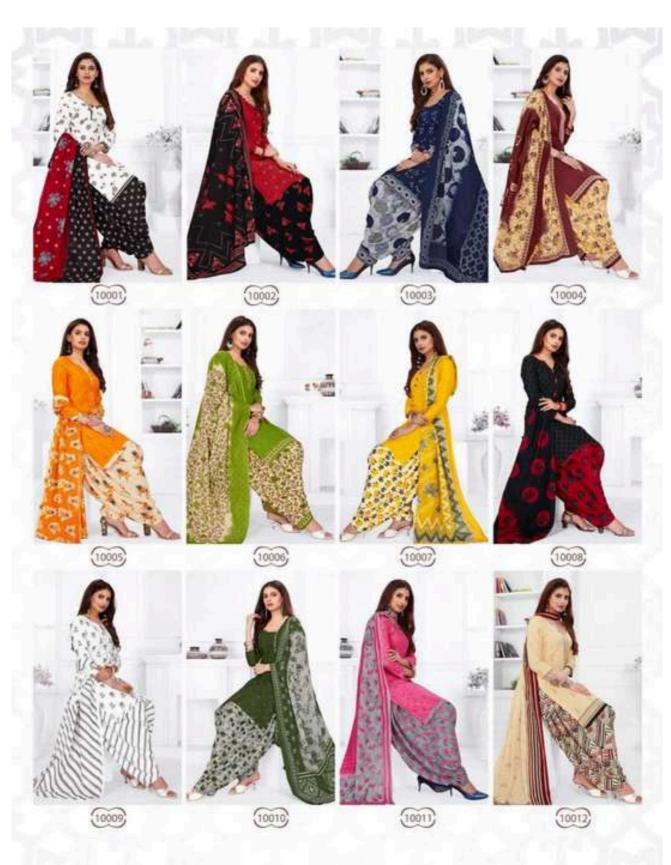

## MSF MASTANI RUHI VOL 10 - Dress Material

No Of Pieces: 12 Pieces

**Brand: MANGAL SHREE FABRICS** 

Type: Stitched(Readymade) Full stitched(L,XL,XXL) 3XL 10 RS EXTRA

Top Length: 40-42 C.M Approx

**Top Fabric**: Pure Heavy Cotton Printed Full stitched(L,XL,XXL) 3XL 10 RS EXTRA **Bottom Fabric**: Pure Heavy Cotton Printed Free size stitched patiyala (40-42 c.m)

Packing: Single Pieces Pouch + Catalogue Bag

Occasions: Formal Dailywear Season: Summer All season

Weight: 10 KG

Size: L,XL,XXL,XXXL

email: msfpali@gmail.com

--- Complimentary copy not for sale ---

MASTANI Patiyala Special VOL.10