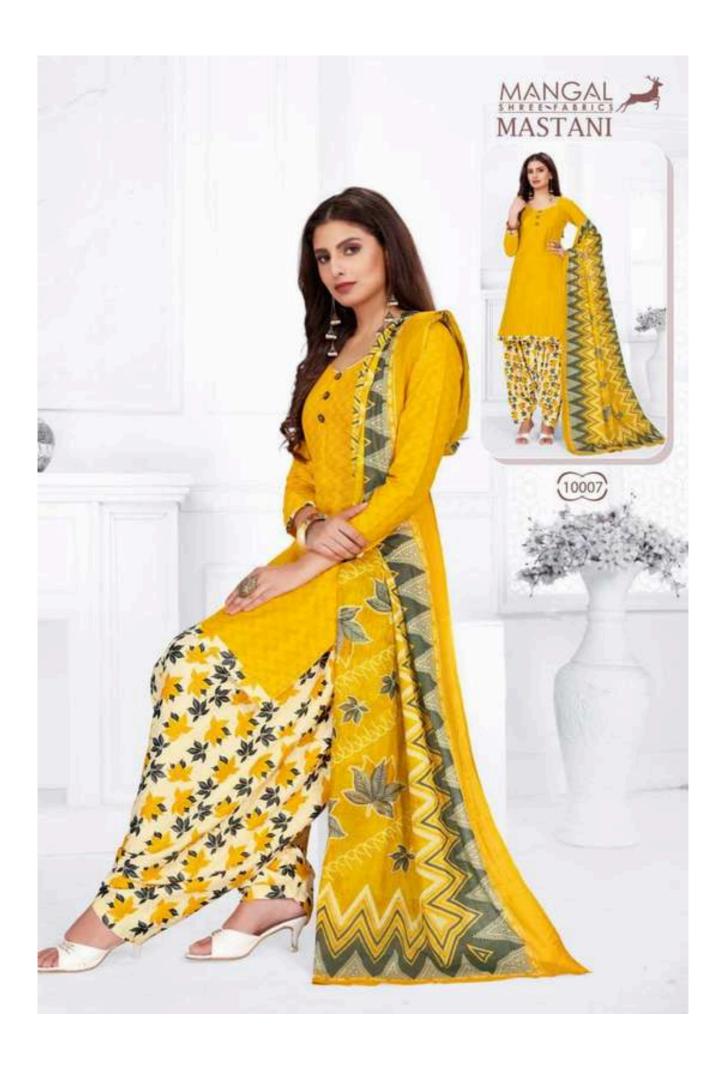

## MSF MASTANI RUHI VOL 10 - Dress Material

No Of Pieces: 12 Pieces

**Brand: MANGAL SHREE FABRICS** 

Type: Stitched(Readymade) Full stitched(L,XL,XXL) 3XL 10 RS EXTRA

Top Length: 40-42 C.M Approx

**Top Fabric**: Pure Heavy Cotton Printed Full stitched(L,XL,XXL) 3XL 10 RS EXTRA **Bottom Fabric**: Pure Heavy Cotton Printed Free size stitched patiyala (40-42 c.m)

Packing: Single Pieces Pouch + Catalogue Bag

Occasions: Formal Dailywear Season: Summer All season

Weight: 10 KG

Size: L,XL,XXL,XXXL

email: msfpali@gmail.com

--- Complimentary copy not for sale ---

MASTANI Patiyala Special VOL.10