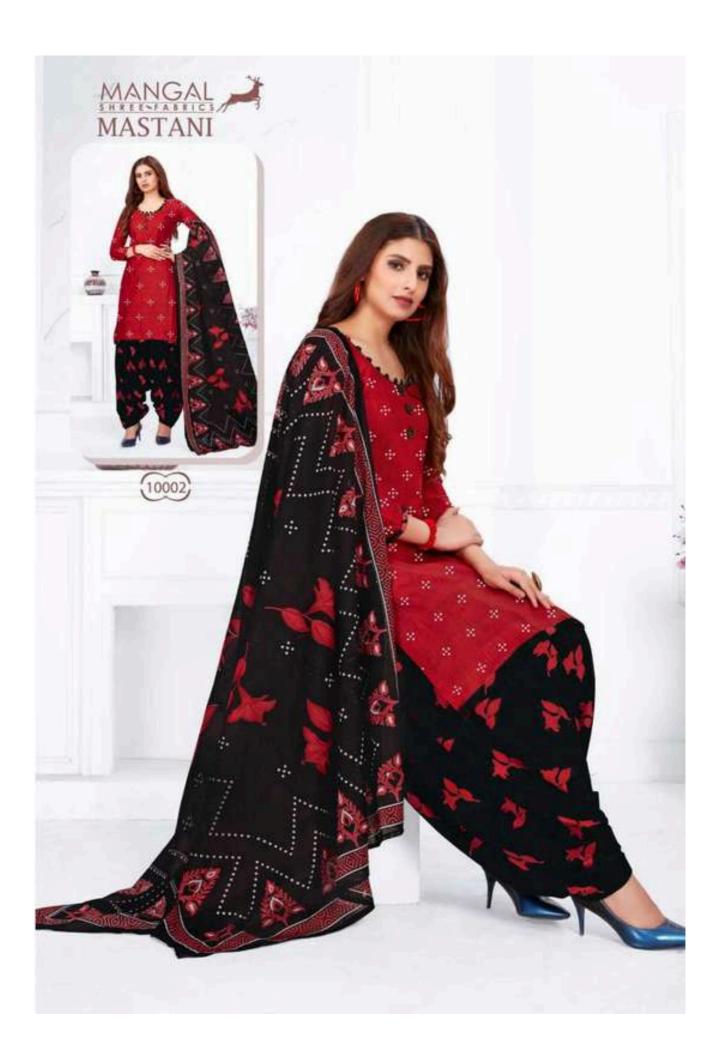

## MSF MASTANI RUHI VOL 10 - Dress Material

No Of Pieces: 12 Pieces

**Brand: MANGAL SHREE FABRICS** 

Type: Stitched(Readymade) Full stitched(L,XL,XXL) 3XL 10 RS EXTRA

Top Length: 40-42 C.M Approx

**Top Fabric**: Pure Heavy Cotton Printed Full stitched(L,XL,XXL) 3XL 10 RS EXTRA **Bottom Fabric**: Pure Heavy Cotton Printed Free size stitched patiyala (40-42 c.m)

Packing: Single Pieces Pouch + Catalogue Bag

Occasions: Formal Dailywear Season: Summer All season

Weight: 10 KG

Size: L,XL,XXL,XXXL

email: msfpali@gmail.com

--- Complimentary copy not for sale ---

MASTANI Patiyala Special VOL.10