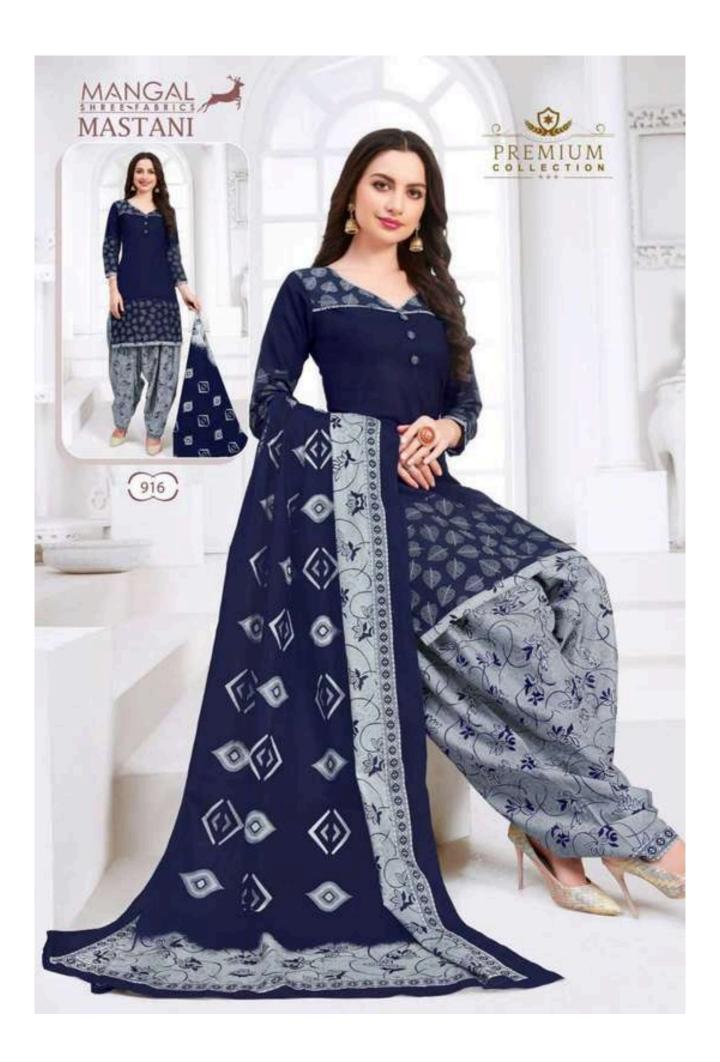

## MSF MASTANI RUHI VOL 10 - Dress Material

No Of Pieces: 12 Pieces

**Brand: MANGAL SHREE FABRICS** 

Type: Stitched(Readymade) Full stitched(L,XL,XXL) 3XL 10 RS EXTRA

Top Length: 40-42 C.M Approx

**Top Fabric**: Pure Heavy Cotton Printed Full stitched(L,XL,XXL) 3XL 10 RS EXTRA **Bottom Fabric**: Pure Heavy Cotton Printed Free size stitched patiyala (40-42 c.m)

Packing: Single Pieces Pouch + Catalogue Bag

Occasions: Formal Dailywear Season: Summer All season

Weight: 10 KG

Size: L,XL,XXL,XXXL

email: msfpali@gmail.com

--- Complimentary copy not for sale ---

MASTANI Patiyala Special VOL.10