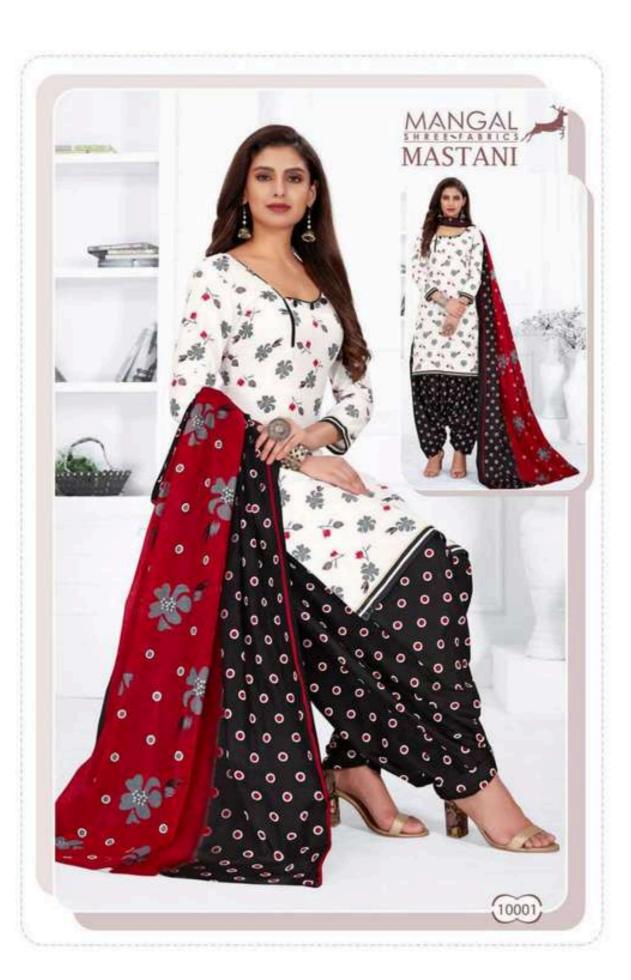

## MSF MASTANI RUHI VOL 10 - Dress Material

No Of Pieces: 12 Pieces

**Brand: MANGAL SHREE FABRICS** 

Type: Stitched(Readymade) Full stitched(L,XL,XXL) 3XL 10 RS EXTRA

Top Length: 40-42 C.M Approx

**Top Fabric**: Pure Heavy Cotton Printed Full stitched(L,XL,XXL) 3XL 10 RS EXTRA **Bottom Fabric**: Pure Heavy Cotton Printed Free size stitched patiyala (40-42 c.m)

Packing: Single Pieces Pouch + Catalogue Bag

Occasions: Formal Dailywear Season: Summer All season

Weight: 10 KG

Size: L,XL,XXL,XXXL

email: msfpali@gmail.com

--- Complimentary copy not for sale ---

MASTANI Patiyala Special VOL.10