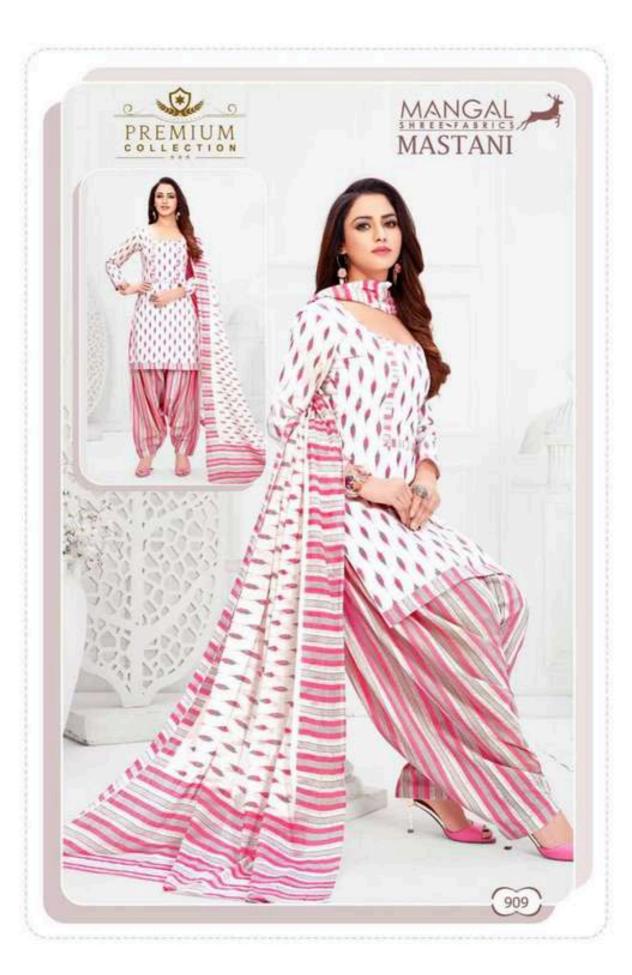

## MSF MASTANI RUHI VOL 10 - Dress Material

No Of Pieces: 12 Pieces

**Brand: MANGAL SHREE FABRICS** 

Type: Stitched(Readymade) Full stitched(L,XL,XXL) 3XL 10 RS EXTRA

Top Length: 40-42 C.M Approx

**Top Fabric**: Pure Heavy Cotton Printed Full stitched(L,XL,XXL) 3XL 10 RS EXTRA **Bottom Fabric**: Pure Heavy Cotton Printed Free size stitched patiyala (40-42 c.m)

Packing: Single Pieces Pouch + Catalogue Bag

Occasions: Formal Dailywear Season: Summer All season

Weight: 10 KG

Size: L,XL,XXL,XXXL

email: msfpali@gmail.com

--- Complimentary copy not for sale ---

MASTANI Patiyala Special VOL.10