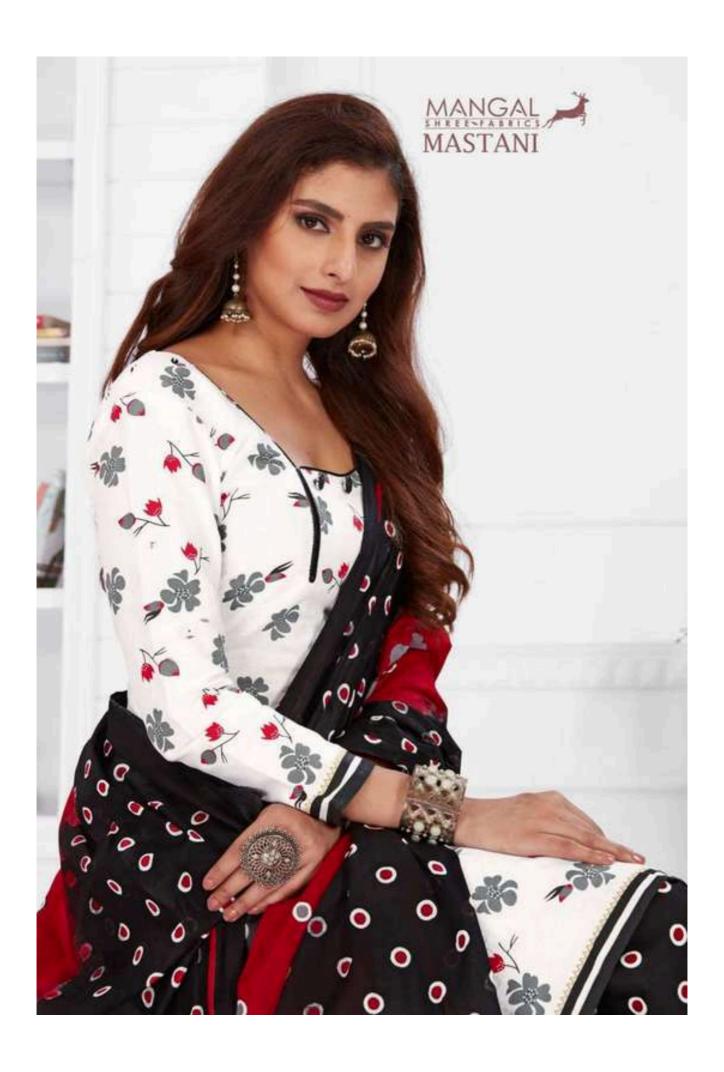

## MSF MASTANI RUHI VOL 10 - Dress Material

No Of Pieces: 12 Pieces

**Brand: MANGAL SHREE FABRICS** 

Type: Stitched(Readymade) Full stitched(L,XL,XXL) 3XL 10 RS EXTRA

Top Length: 40-42 C.M Approx

**Top Fabric**: Pure Heavy Cotton Printed Full stitched(L,XL,XXL) 3XL 10 RS EXTRA **Bottom Fabric**: Pure Heavy Cotton Printed Free size stitched patiyala (40-42 c.m)

Packing: Single Pieces Pouch + Catalogue Bag

Occasions: Formal Dailywear Season: Summer All season

Weight: 10 KG

Size: L,XL,XXL,XXXL

email: msfpali@gmail.com

--- Complimentary copy not for sale ---

MASTANI Patiyala Special VOL.10