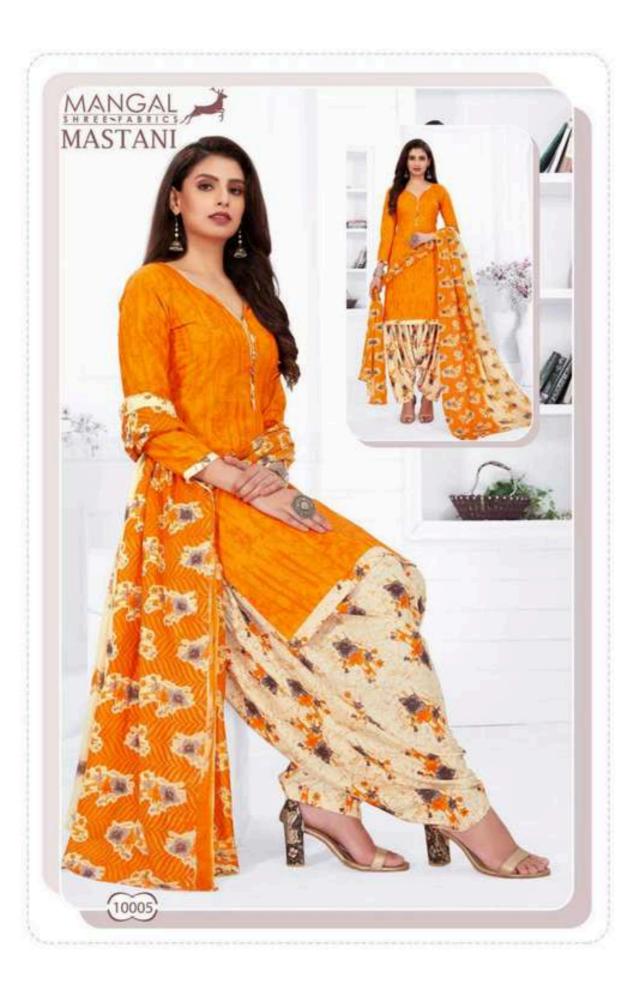

## MSF MASTANI RUHI VOL 10 - Dress Material

No Of Pieces: 12 Pieces

**Brand: MANGAL SHREE FABRICS** 

Type: Stitched(Readymade) Full stitched(L,XL,XXL) 3XL 10 RS EXTRA

Top Length: 40-42 C.M Approx

**Top Fabric**: Pure Heavy Cotton Printed Full stitched(L,XL,XXL) 3XL 10 RS EXTRA **Bottom Fabric**: Pure Heavy Cotton Printed Free size stitched patiyala (40-42 c.m)

Packing: Single Pieces Pouch + Catalogue Bag

Occasions: Formal Dailywear Season: Summer All season

Weight: 10 KG

Size: L,XL,XXL,XXXL

email: msfpali@gmail.com

--- Complimentary copy not for sale ---

MASTANI Patiyala Special VOL.10