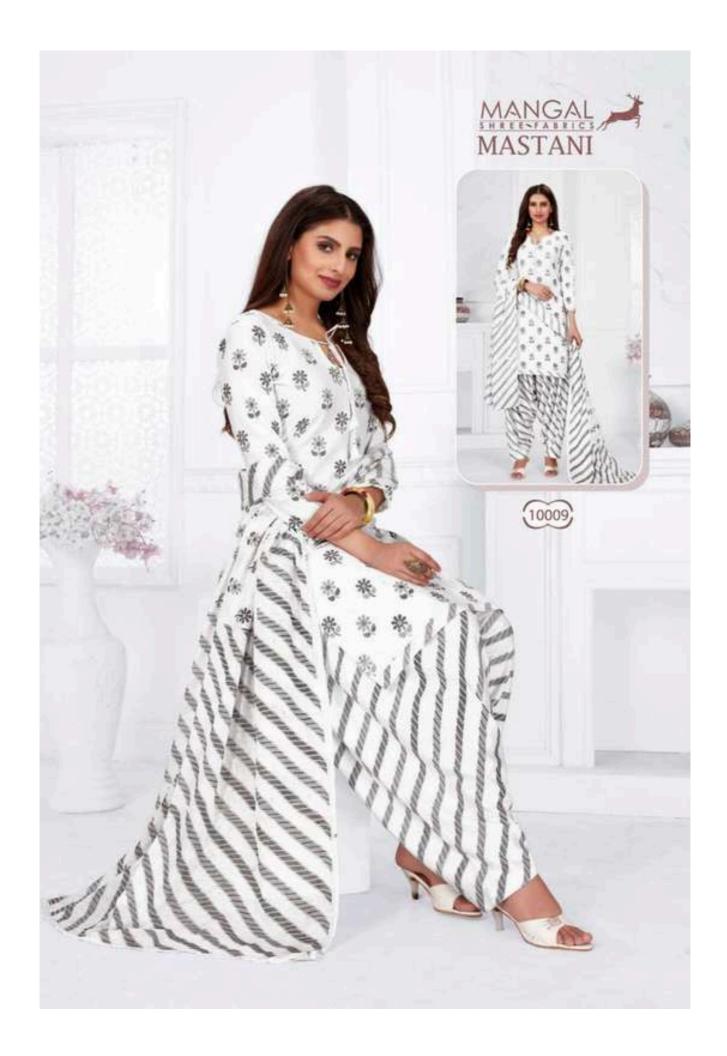

## MSF MASTANI RUHI VOL 10 - Dress Material

No Of Pieces: 12 Pieces

**Brand: MANGAL SHREE FABRICS** 

Type: Stitched(Readymade) Full stitched(L,XL,XXL) 3XL 10 RS EXTRA

Top Length: 40-42 C.M Approx

**Top Fabric**: Pure Heavy Cotton Printed Full stitched(L,XL,XXL) 3XL 10 RS EXTRA **Bottom Fabric**: Pure Heavy Cotton Printed Free size stitched patiyala (40-42 c.m)

Packing: Single Pieces Pouch + Catalogue Bag

Occasions: Formal Dailywear Season: Summer All season

Weight: 10 KG

Size: L,XL,XXL,XXXL

email: msfpali@gmail.com

--- Complimentary copy not for sale ---

MASTANI Patiyala Special VOL.10