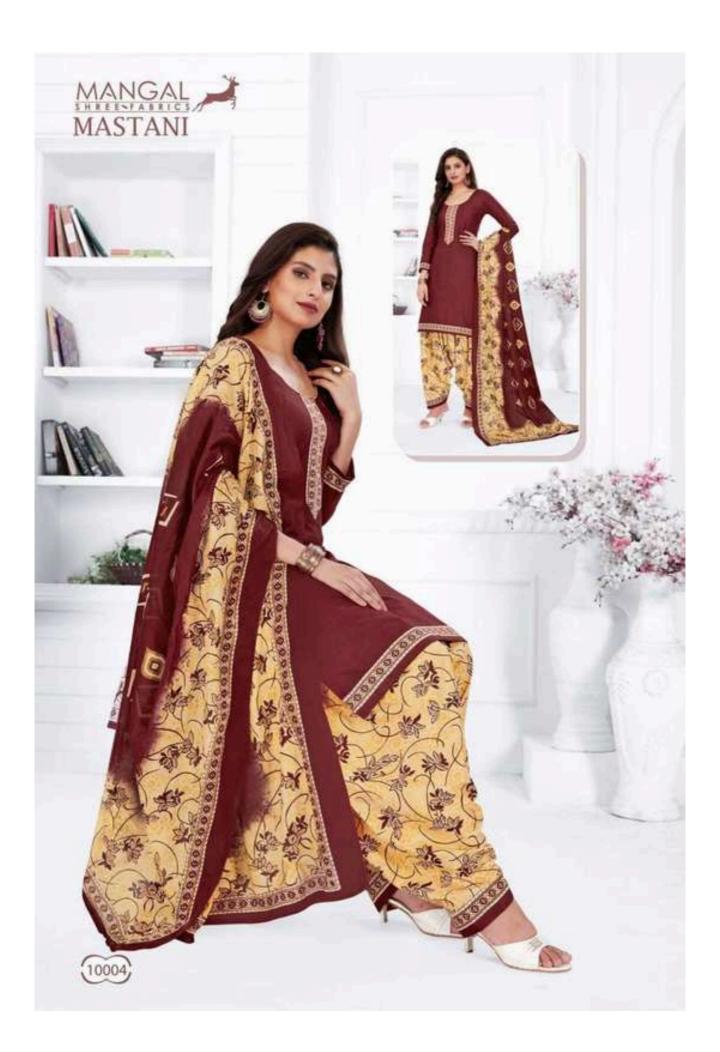

## MSF MASTANI RUHI VOL 10 - Dress Material

No Of Pieces: 12 Pieces

**Brand: MANGAL SHREE FABRICS** 

Type: Stitched(Readymade) Full stitched(L,XL,XXL) 3XL 10 RS EXTRA

Top Length: 40-42 C.M Approx

**Top Fabric**: Pure Heavy Cotton Printed Full stitched(L,XL,XXL) 3XL 10 RS EXTRA **Bottom Fabric**: Pure Heavy Cotton Printed Free size stitched patiyala (40-42 c.m)

Packing: Single Pieces Pouch + Catalogue Bag

Occasions: Formal Dailywear Season: Summer All season

Weight: 10 KG

Size: L,XL,XXL,XXXL

email: msfpali@gmail.com

--- Complimentary copy not for sale ---

MASTANI Patiyala Special VOL.10