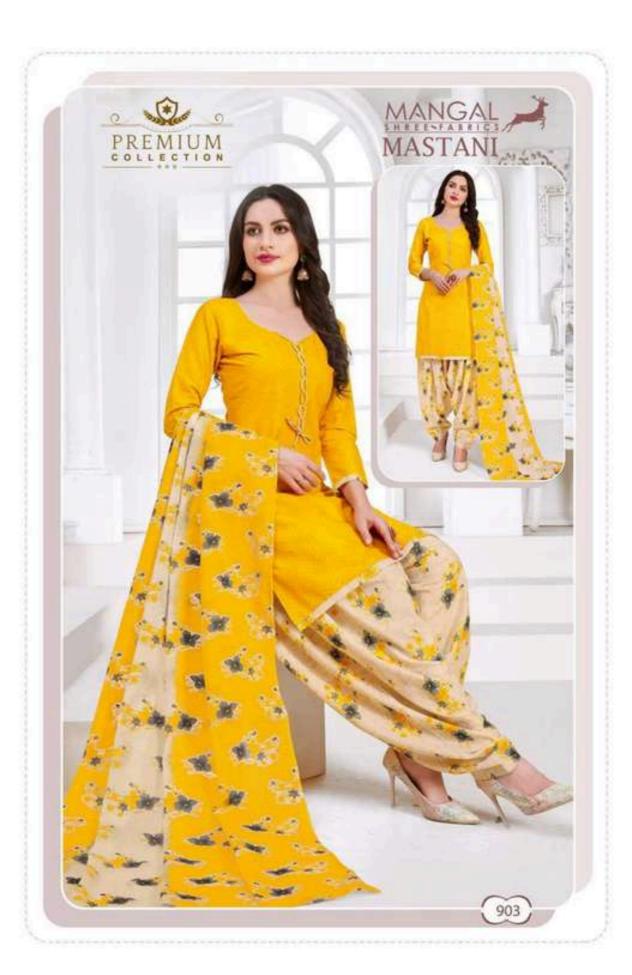

## MSF MASTANI RUHI VOL 10 - Dress Material

No Of Pieces: 12 Pieces

**Brand: MANGAL SHREE FABRICS** 

Type: Stitched(Readymade) Full stitched(L,XL,XXL) 3XL 10 RS EXTRA

Top Length: 40-42 C.M Approx

**Top Fabric**: Pure Heavy Cotton Printed Full stitched(L,XL,XXL) 3XL 10 RS EXTRA **Bottom Fabric**: Pure Heavy Cotton Printed Free size stitched patiyala (40-42 c.m)

Packing: Single Pieces Pouch + Catalogue Bag

Occasions: Formal Dailywear Season: Summer All season

Weight: 10 KG

Size: L,XL,XXL,XXXL

email: msfpali@gmail.com

--- Complimentary copy not for sale ---

MASTANI Patiyala Special VOL.10