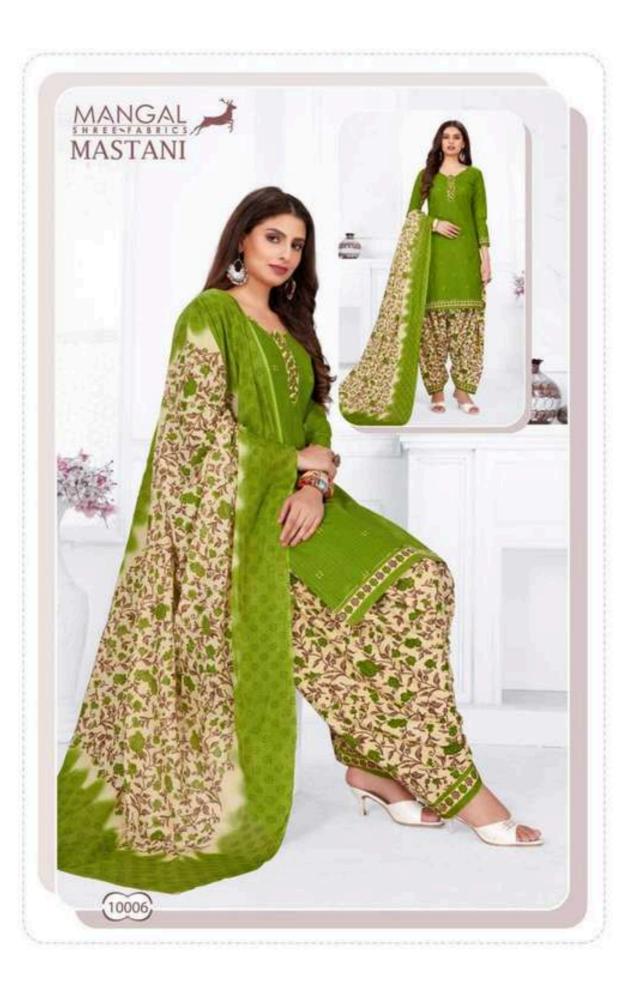

## MSF MASTANI RUHI VOL 10 - Dress Material

No Of Pieces: 12 Pieces

**Brand: MANGAL SHREE FABRICS** 

Type: Stitched(Readymade) Full stitched(L,XL,XXL) 3XL 10 RS EXTRA

Top Length: 40-42 C.M Approx

**Top Fabric**: Pure Heavy Cotton Printed Full stitched(L,XL,XXL) 3XL 10 RS EXTRA **Bottom Fabric**: Pure Heavy Cotton Printed Free size stitched patiyala (40-42 c.m)

Packing: Single Pieces Pouch + Catalogue Bag

Occasions: Formal Dailywear Season: Summer All season

Weight: 10 KG

Size: L,XL,XXL,XXXL

email: msfpali@gmail.com

--- Complimentary copy not for sale ---

MASTANI Patiyala Special VOL.10