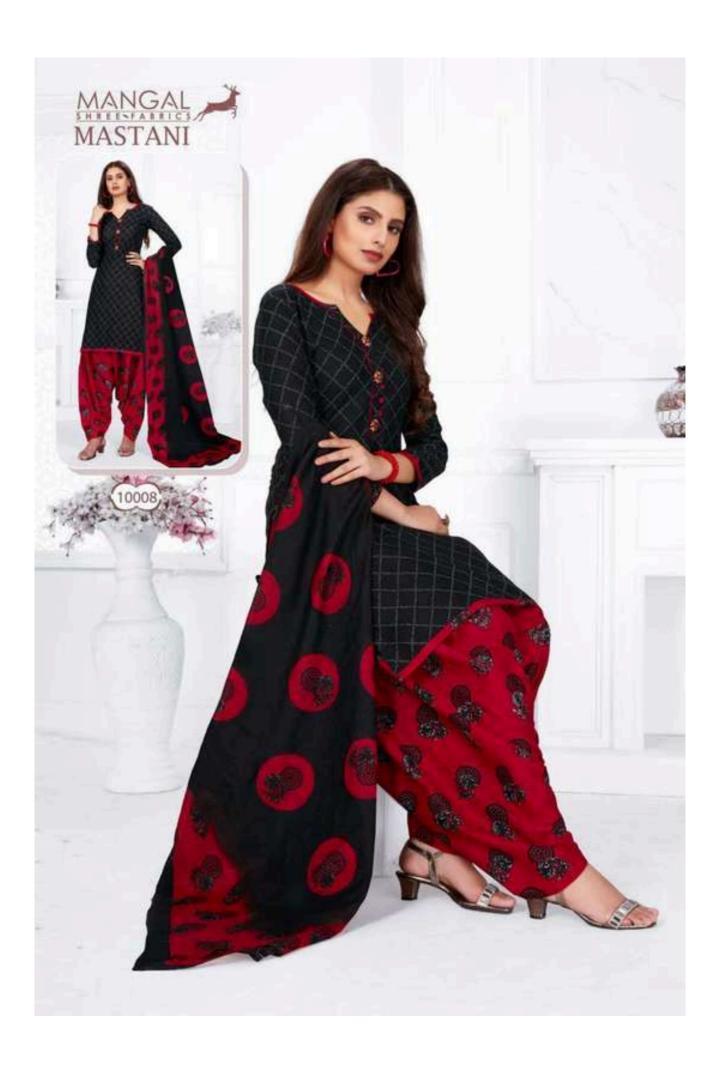

## MSF MASTANI RUHI VOL 10 - Dress Material

No Of Pieces: 12 Pieces

**Brand: MANGAL SHREE FABRICS** 

Type: Stitched(Readymade) Full stitched(L,XL,XXL) 3XL 10 RS EXTRA

Top Length: 40-42 C.M Approx

**Top Fabric**: Pure Heavy Cotton Printed Full stitched(L,XL,XXL) 3XL 10 RS EXTRA **Bottom Fabric**: Pure Heavy Cotton Printed Free size stitched patiyala (40-42 c.m)

Packing: Single Pieces Pouch + Catalogue Bag

Occasions: Formal Dailywear Season: Summer All season

Weight: 10 KG

Size: L,XL,XXL,XXXL

email: msfpali@gmail.com

--- Complimentary copy not for sale ---

MASTANI Patiyala Special VOL.10