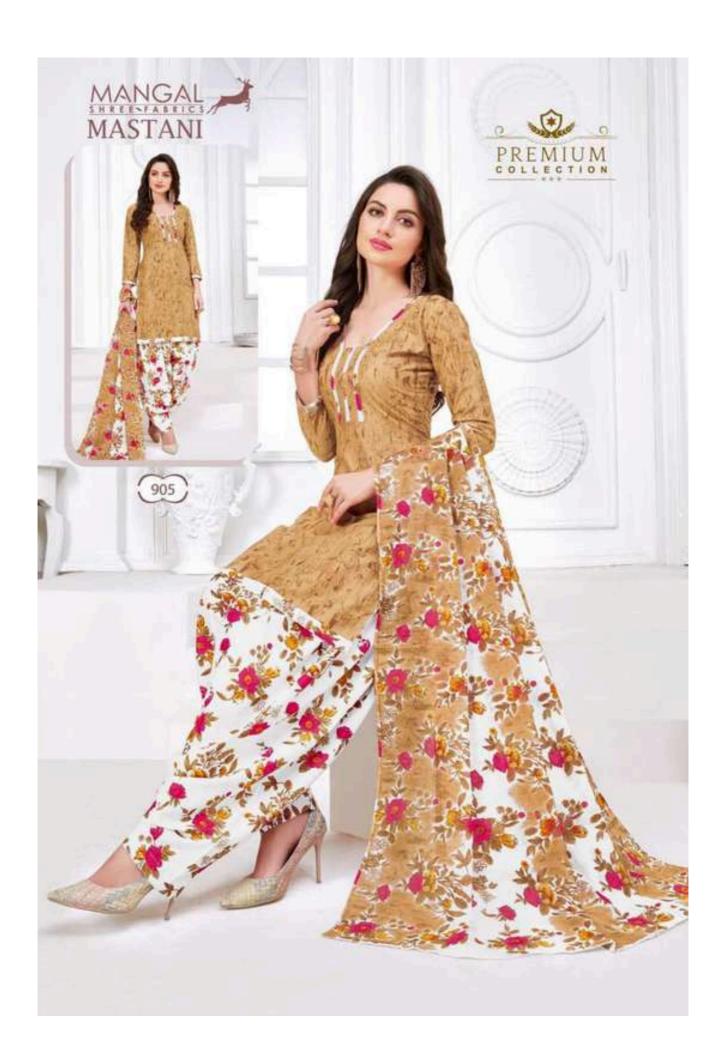

## MSF MASTANI RUHI VOL 10 - Dress Material

No Of Pieces: 12 Pieces

**Brand: MANGAL SHREE FABRICS** 

Type: Stitched(Readymade) Full stitched(L,XL,XXL) 3XL 10 RS EXTRA

Top Length: 40-42 C.M Approx

**Top Fabric**: Pure Heavy Cotton Printed Full stitched(L,XL,XXL) 3XL 10 RS EXTRA **Bottom Fabric**: Pure Heavy Cotton Printed Free size stitched patiyala (40-42 c.m)

Packing: Single Pieces Pouch + Catalogue Bag

Occasions: Formal Dailywear Season: Summer All season

Weight: 10 KG

Size: L,XL,XXL,XXXL

email: msfpali@gmail.com

--- Complimentary copy not for sale ---

MASTANI Patiyala Special VOL.10