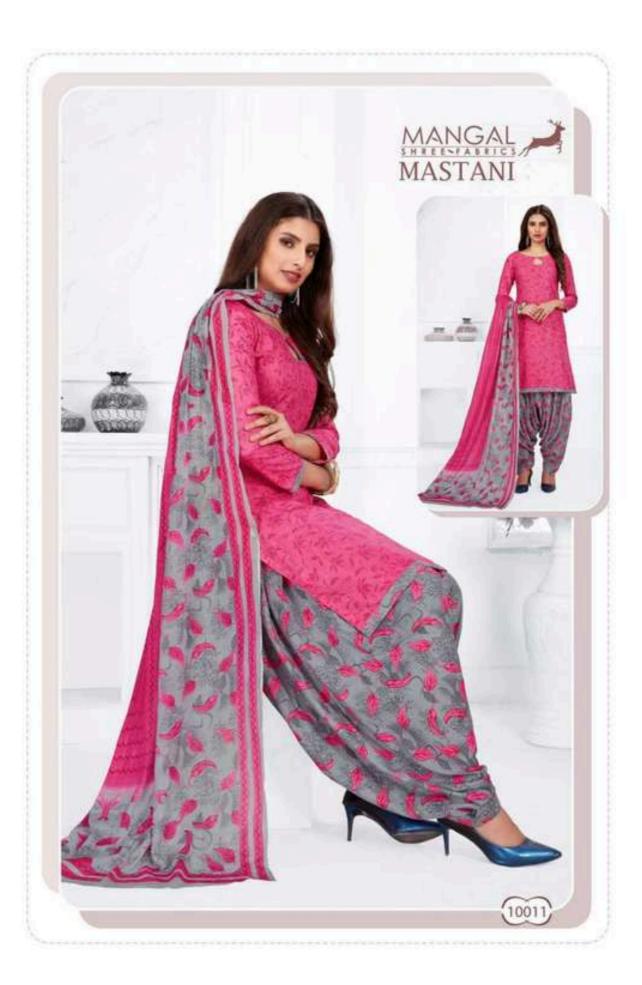

## MSF MASTANI RUHI VOL 10 - Dress Material

No Of Pieces: 12 Pieces

**Brand: MANGAL SHREE FABRICS** 

Type: Stitched(Readymade) Full stitched(L,XL,XXL) 3XL 10 RS EXTRA

Top Length: 40-42 C.M Approx

**Top Fabric**: Pure Heavy Cotton Printed Full stitched(L,XL,XXL) 3XL 10 RS EXTRA **Bottom Fabric**: Pure Heavy Cotton Printed Free size stitched patiyala (40-42 c.m)

Packing: Single Pieces Pouch + Catalogue Bag

Occasions: Formal Dailywear Season: Summer All season

Weight: 10 KG

Size: L,XL,XXL,XXXL

email: msfpali@gmail.com

--- Complimentary copy not for sale ---

MASTANI Patiyala Special VOL.10