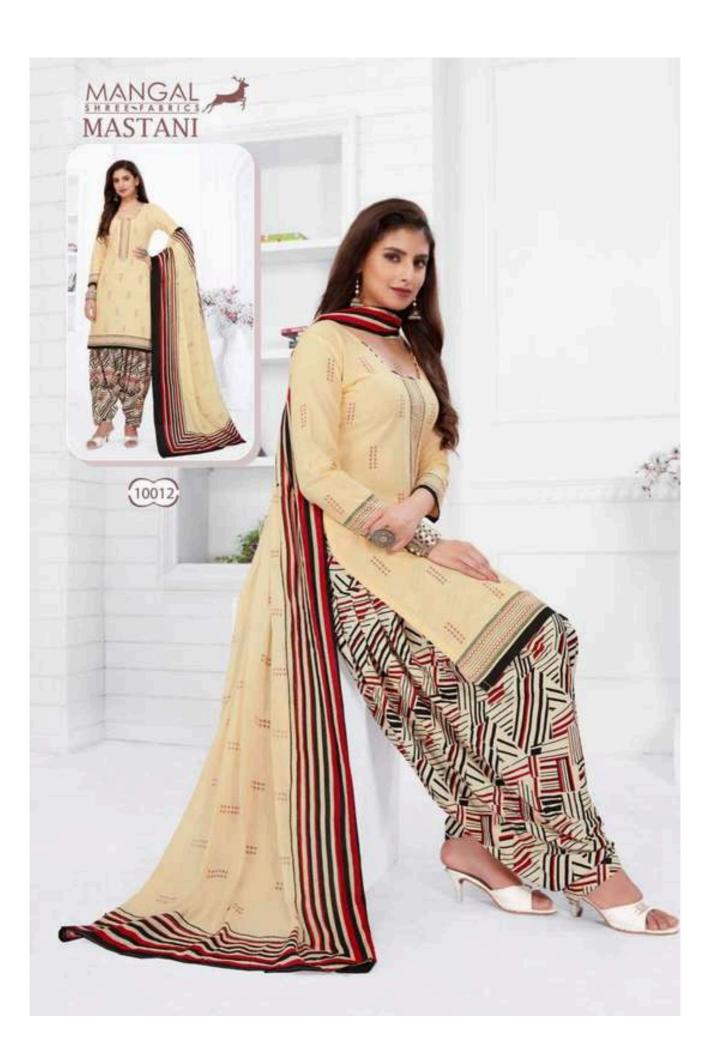

## MSF MASTANI RUHI VOL 10 - Dress Material

No Of Pieces: 12 Pieces

**Brand: MANGAL SHREE FABRICS** 

Type: Stitched(Readymade) Full stitched(L,XL,XXL) 3XL 10 RS EXTRA

Top Length: 40-42 C.M Approx

**Top Fabric**: Pure Heavy Cotton Printed Full stitched(L,XL,XXL) 3XL 10 RS EXTRA **Bottom Fabric**: Pure Heavy Cotton Printed Free size stitched patiyala (40-42 c.m)

Packing: Single Pieces Pouch + Catalogue Bag

Occasions: Formal Dailywear Season: Summer All season

Weight: 10 KG

Size: L,XL,XXL,XXXL

email: msfpali@gmail.com

--- Complimentary copy not for sale ---

MASTANI Patiyala Special VOL.10