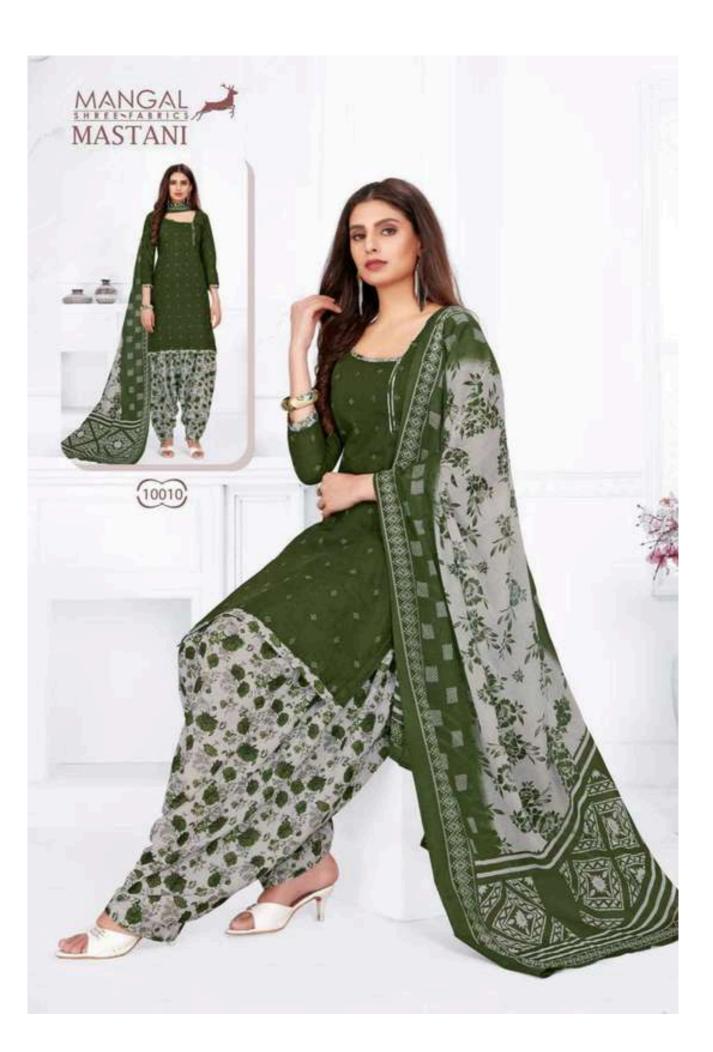

## MSF MASTANI RUHI VOL 10 - Dress Material

No Of Pieces: 12 Pieces

**Brand: MANGAL SHREE FABRICS** 

Type: Stitched(Readymade) Full stitched(L,XL,XXL) 3XL 10 RS EXTRA

Top Length: 40-42 C.M Approx

**Top Fabric**: Pure Heavy Cotton Printed Full stitched(L,XL,XXL) 3XL 10 RS EXTRA **Bottom Fabric**: Pure Heavy Cotton Printed Free size stitched patiyala (40-42 c.m)

Packing: Single Pieces Pouch + Catalogue Bag

Occasions: Formal Dailywear Season: Summer All season

Weight: 10 KG

Size: L,XL,XXL,XXXL

email: msfpali@gmail.com

--- Complimentary copy not for sale ---

MASTANI Patiyala Special VOL.10