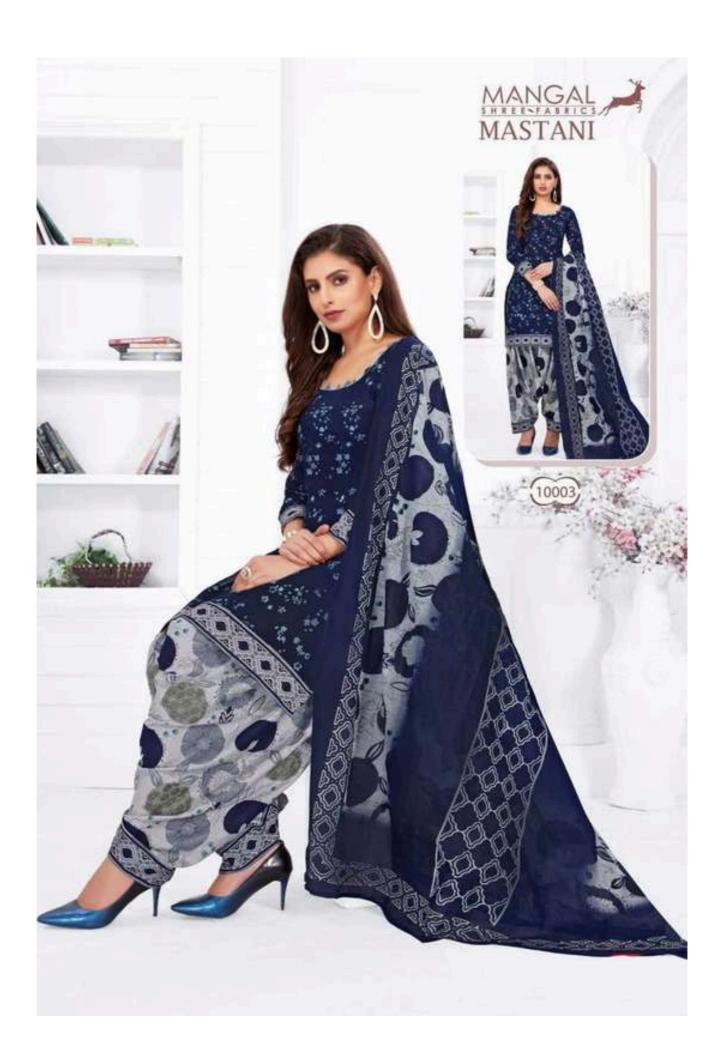

## MSF MASTANI RUHI VOL 10 - Dress Material

No Of Pieces: 12 Pieces

**Brand: MANGAL SHREE FABRICS** 

Type: Stitched(Readymade) Full stitched(L,XL,XXL) 3XL 10 RS EXTRA

Top Length: 40-42 C.M Approx

**Top Fabric**: Pure Heavy Cotton Printed Full stitched(L,XL,XXL) 3XL 10 RS EXTRA **Bottom Fabric**: Pure Heavy Cotton Printed Free size stitched patiyala (40-42 c.m)

Packing: Single Pieces Pouch + Catalogue Bag

Occasions: Formal Dailywear Season: Summer All season

Weight: 10 KG

Size: L,XL,XXL,XXXL

email: msfpali@gmail.com

--- Complimentary copy not for sale ---

MASTANI Patiyala Special VOL.10