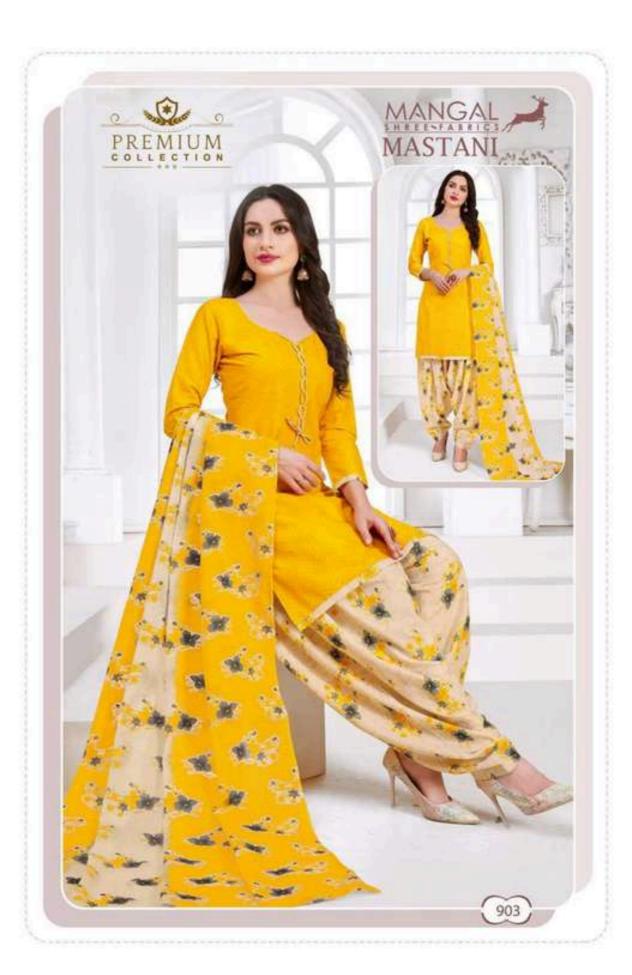

## MSF MASTANI STITCHED VOL 10 - Dress Material

No Of Pieces: 12 Pieces

**Brand: MANGAL SHREE FABRICS** 

Type: Stitched(Readymade)

Top Length: 40-42 C.M

**Top Fabric**: Pure Heavy Cotton Printed Full stitched(L,XL,XXL) 3XL 10 RS EXTRA **Bottom Fabric**: Pure Heavy Cotton Printed Free size stitched patiyala (40-42 c.m)

**Dupatta Fabric**: Pure Cotton Mal Mal Approx 2.25 meters

Packing: Single Pieces Pouch + Catalogue Bag

**Season**: Summer All season **Occasions**: Work Dailywear

Weight: 9 KG

Size: L,XL,XXL,XXXL

email: msfpali@gmail.com

--- Complimentary copy not for sale ---

MASTANI Patiyala Special VOL.10