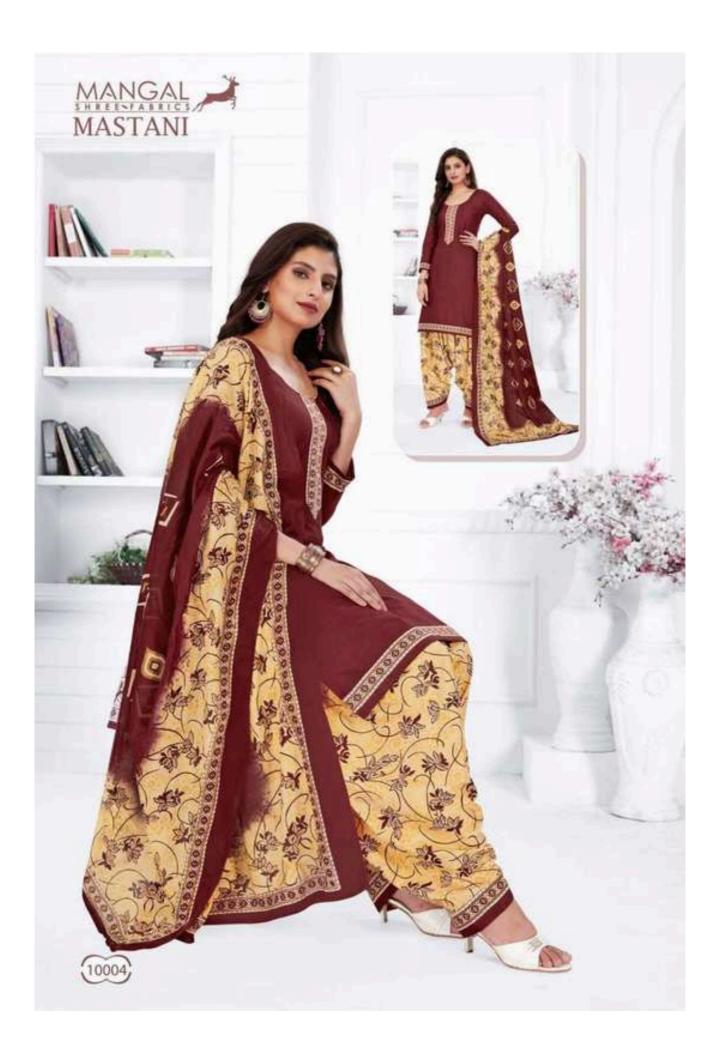

## MSF MASTANI STITCHED VOL 10 - Dress Material

No Of Pieces: 12 Pieces

**Brand: MANGAL SHREE FABRICS** 

Type: Stitched(Readymade)

Top Length: 40-42 C.M

**Top Fabric**: Pure Heavy Cotton Printed Full stitched(L,XL,XXL) 3XL 10 RS EXTRA **Bottom Fabric**: Pure Heavy Cotton Printed Free size stitched patiyala (40-42 c.m)

**Dupatta Fabric**: Pure Cotton Mal Mal Approx 2.25 meters

Packing: Single Pieces Pouch + Catalogue Bag

**Season**: Summer All season **Occasions**: Work Dailywear

Weight: 9 KG

Size: L,XL,XXL,XXXL

email: msfpali@gmail.com

--- Complimentary copy not for sale ---

MASTANI Patiyala Special VOL.10