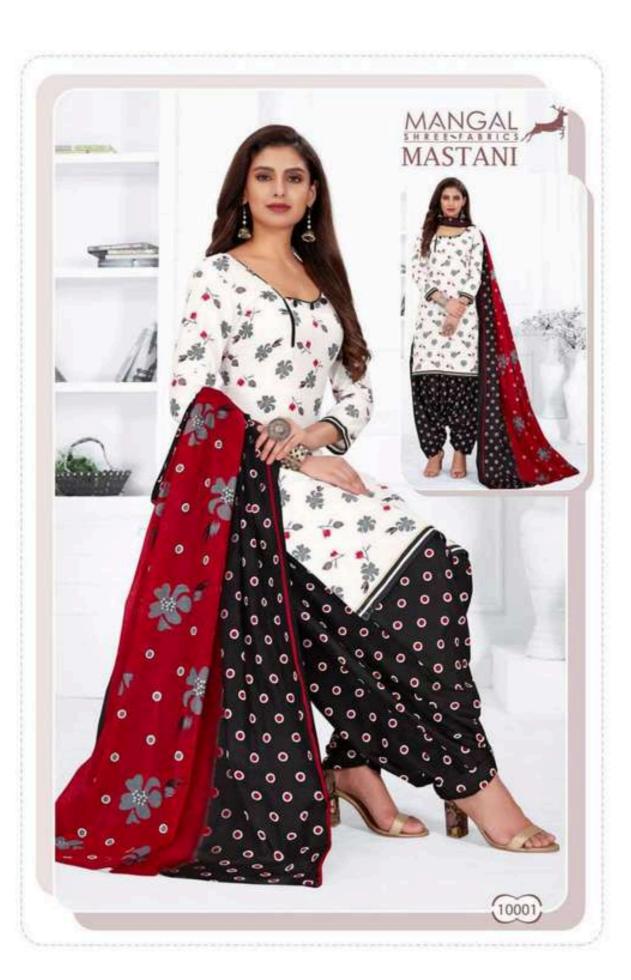

## MSF MASTANI STITCHED VOL 10 - Dress Material

No Of Pieces: 12 Pieces

**Brand: MANGAL SHREE FABRICS** 

Type: Stitched(Readymade)

Top Length: 40-42 C.M

**Top Fabric**: Pure Heavy Cotton Printed Full stitched(L,XL,XXL) 3XL 10 RS EXTRA **Bottom Fabric**: Pure Heavy Cotton Printed Free size stitched patiyala (40-42 c.m)

**Dupatta Fabric**: Pure Cotton Mal Mal Approx 2.25 meters

Packing: Single Pieces Pouch + Catalogue Bag

**Season**: Summer All season **Occasions**: Work Dailywear

Weight: 9 KG

Size: L,XL,XXL,XXXL

email: msfpali@gmail.com

--- Complimentary copy not for sale ---

MASTANI Patiyala Special VOL.10