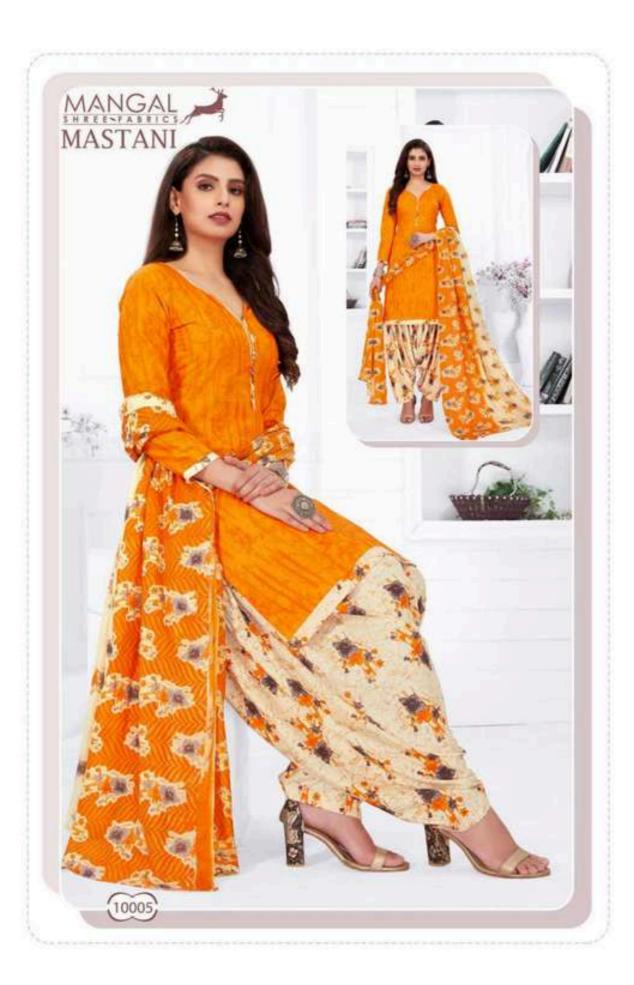

## MSF MASTANI STITCHED VOL 10 - Dress Material

No Of Pieces: 12 Pieces

**Brand: MANGAL SHREE FABRICS** 

Type: Stitched(Readymade)

Top Length: 40-42 C.M

**Top Fabric**: Pure Heavy Cotton Printed Full stitched(L,XL,XXL) 3XL 10 RS EXTRA **Bottom Fabric**: Pure Heavy Cotton Printed Free size stitched patiyala (40-42 c.m)

**Dupatta Fabric**: Pure Cotton Mal Mal Approx 2.25 meters

Packing: Single Pieces Pouch + Catalogue Bag

**Season**: Summer All season **Occasions**: Work Dailywear

Weight: 9 KG

Size: L,XL,XXL,XXXL

email: msfpali@gmail.com

--- Complimentary copy not for sale ---

MASTANI Patiyala Special VOL.10