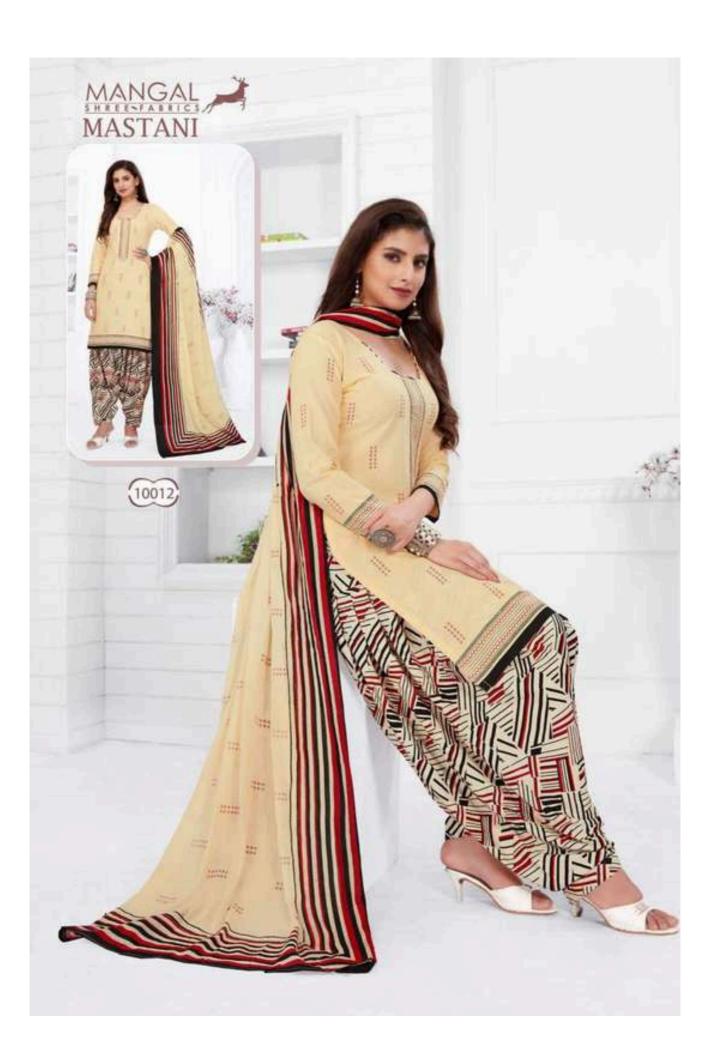

## MSF MASTANI STITCHED VOL 10 - Dress Material

No Of Pieces: 12 Pieces

**Brand: MANGAL SHREE FABRICS** 

Type: Stitched(Readymade)

Top Length: 40-42 C.M

**Top Fabric**: Pure Heavy Cotton Printed Full stitched(L,XL,XXL) 3XL 10 RS EXTRA **Bottom Fabric**: Pure Heavy Cotton Printed Free size stitched patiyala (40-42 c.m)

**Dupatta Fabric**: Pure Cotton Mal Mal Approx 2.25 meters

Packing: Single Pieces Pouch + Catalogue Bag

**Season**: Summer All season **Occasions**: Work Dailywear

Weight: 9 KG

Size: L,XL,XXL,XXXL

email: msfpali@gmail.com