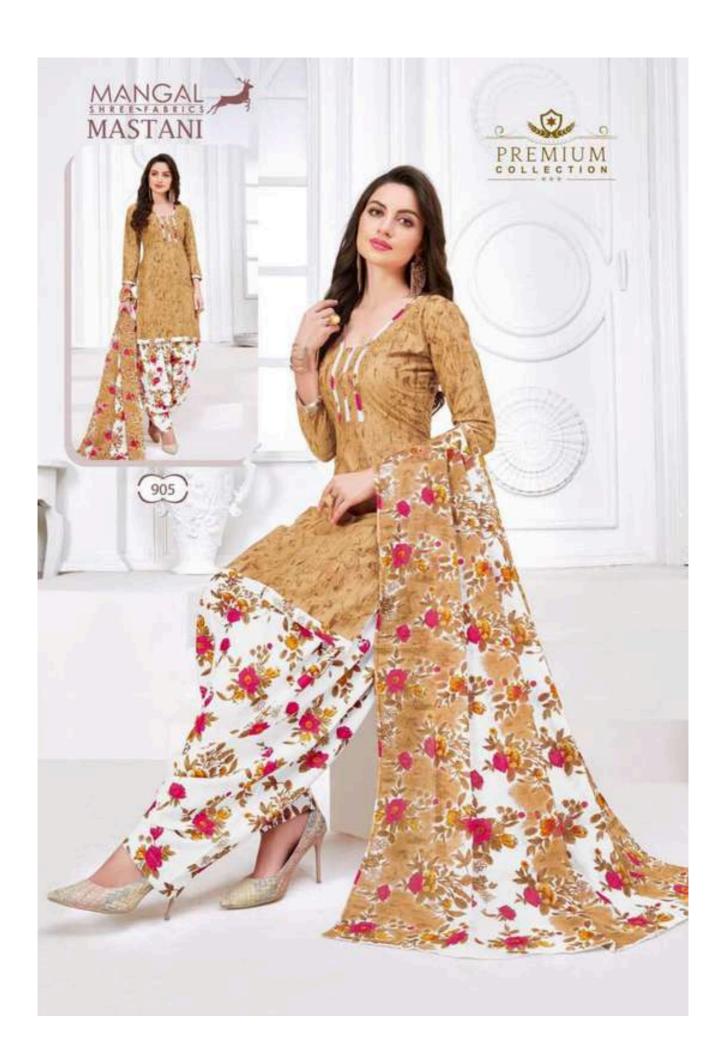

## MSF MASTANI STITCHED VOL 10 - Dress Material

No Of Pieces: 12 Pieces

**Brand: MANGAL SHREE FABRICS** 

Type: Stitched(Readymade)

Top Length: 40-42 C.M

**Top Fabric**: Pure Heavy Cotton Printed Full stitched(L,XL,XXL) 3XL 10 RS EXTRA **Bottom Fabric**: Pure Heavy Cotton Printed Free size stitched patiyala (40-42 c.m)

**Dupatta Fabric**: Pure Cotton Mal Mal Approx 2.25 meters

Packing: Single Pieces Pouch + Catalogue Bag

**Season**: Summer All season **Occasions**: Work Dailywear

Weight: 9 KG

Size: L,XL,XXL,XXXL

email: msfpali@gmail.com

--- Complimentary copy not for sale ---

MASTANI Patiyala Special VOL.10