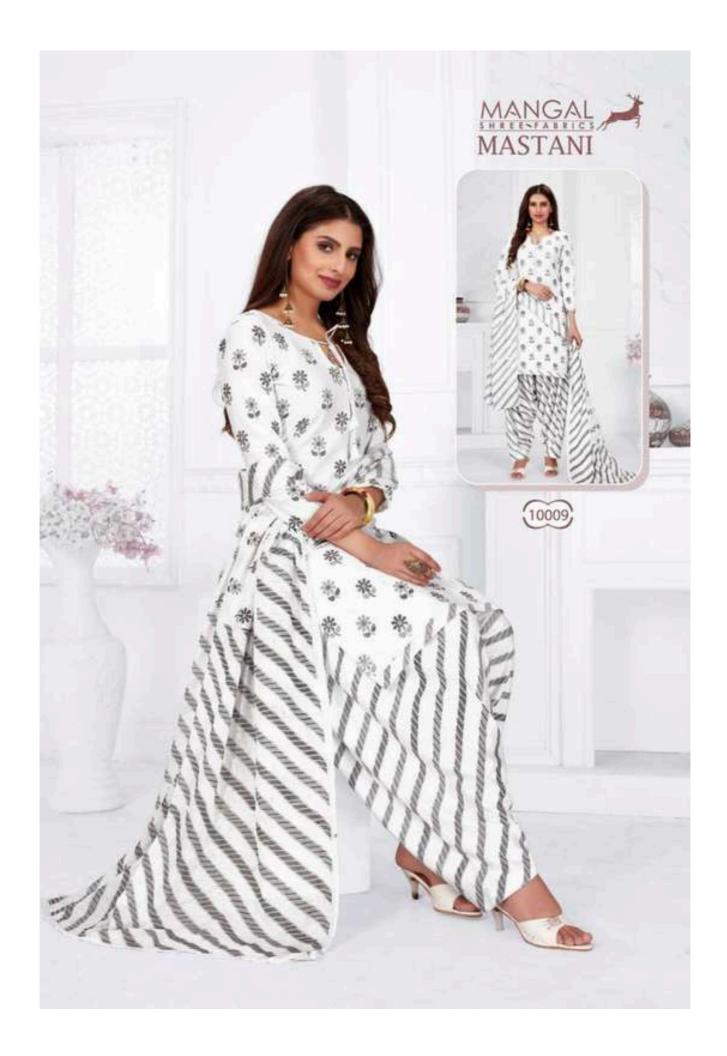

## MSF MASTANI STITCHED VOL 10 - Dress Material

No Of Pieces: 12 Pieces

**Brand: MANGAL SHREE FABRICS** 

Type: Stitched(Readymade)

Top Length: 40-42 C.M

**Top Fabric**: Pure Heavy Cotton Printed Full stitched(L,XL,XXL) 3XL 10 RS EXTRA **Bottom Fabric**: Pure Heavy Cotton Printed Free size stitched patiyala (40-42 c.m)

**Dupatta Fabric**: Pure Cotton Mal Mal Approx 2.25 meters

Packing: Single Pieces Pouch + Catalogue Bag

**Season**: Summer All season **Occasions**: Work Dailywear

Weight: 9 KG

Size: L,XL,XXL,XXXL

email: msfpali@gmail.com

--- Complimentary copy not for sale ---

MASTANI Patiyala Special VOL.10