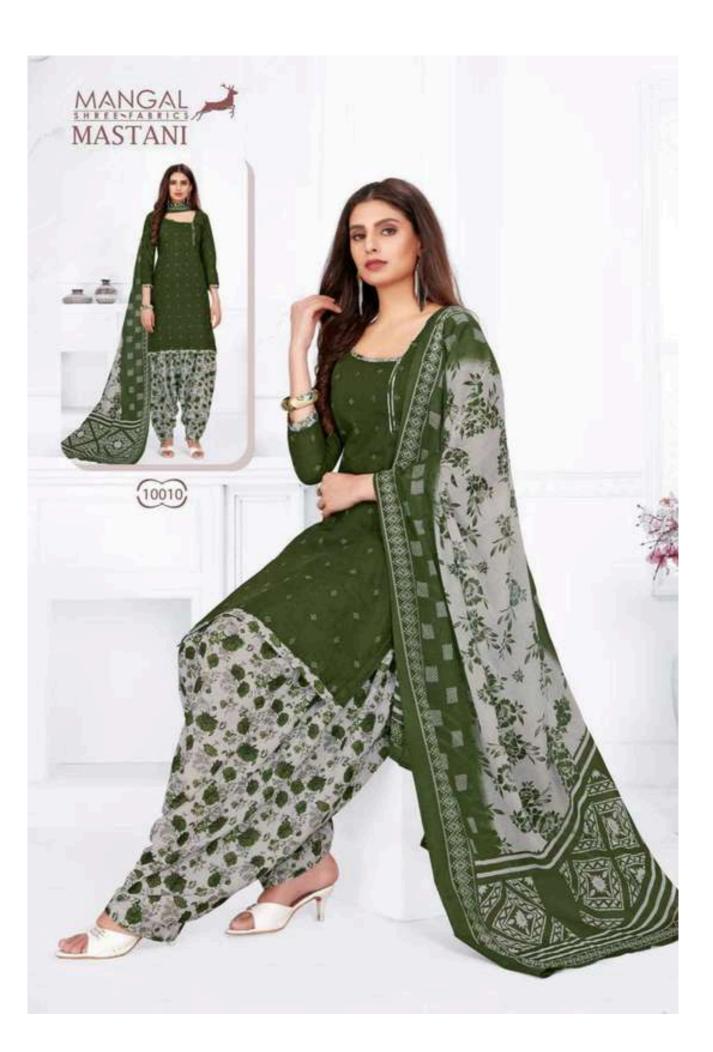

## MSF MASTANI STITCHED VOL 10 - Dress Material

No Of Pieces: 12 Pieces

**Brand: MANGAL SHREE FABRICS** 

Type: Stitched(Readymade)

Top Length: 40-42 C.M

**Top Fabric**: Pure Heavy Cotton Printed Full stitched(L,XL,XXL) 3XL 10 RS EXTRA **Bottom Fabric**: Pure Heavy Cotton Printed Free size stitched patiyala (40-42 c.m)

**Dupatta Fabric**: Pure Cotton Mal Mal Approx 2.25 meters

Packing: Single Pieces Pouch + Catalogue Bag

**Season**: Summer All season **Occasions**: Work Dailywear

Weight: 9 KG

Size: L,XL,XXL,XXXL

email: msfpali@gmail.com

--- Complimentary copy not for sale ---

MASTANI Patiyala Special VOL.10