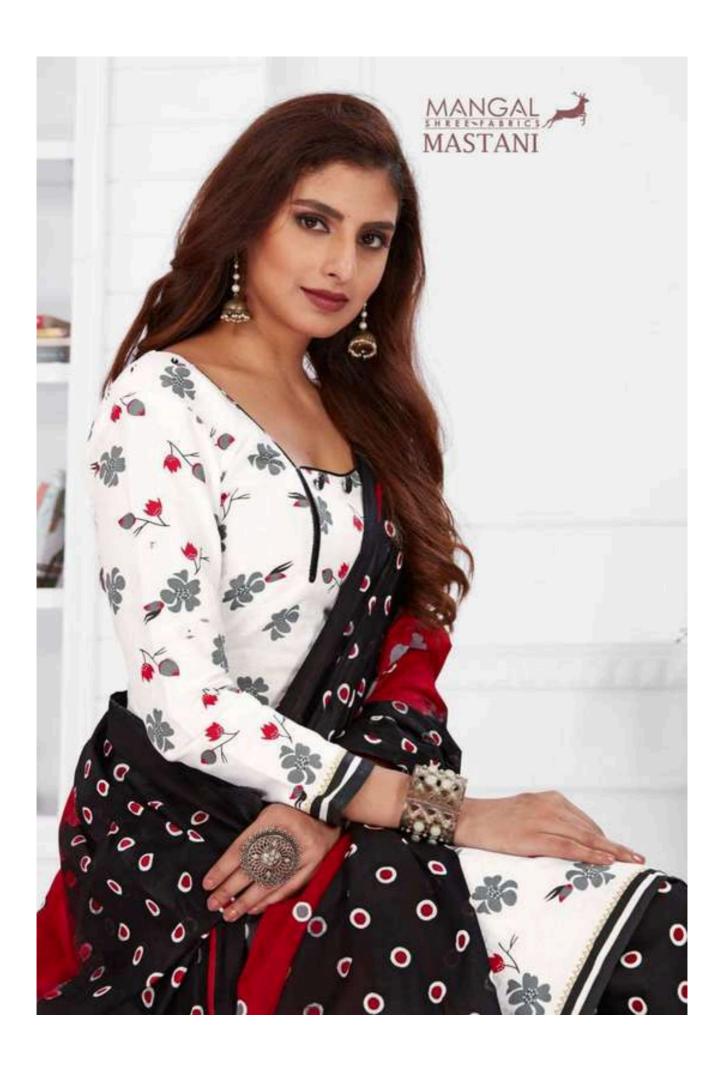

## MSF MASTANI STITCHED VOL 10 - Dress Material

No Of Pieces: 12 Pieces

**Brand: MANGAL SHREE FABRICS** 

Type: Stitched(Readymade)

Top Length: 40-42 C.M

**Top Fabric**: Pure Heavy Cotton Printed Full stitched(L,XL,XXL) 3XL 10 RS EXTRA **Bottom Fabric**: Pure Heavy Cotton Printed Free size stitched patiyala (40-42 c.m)

**Dupatta Fabric**: Pure Cotton Mal Mal Approx 2.25 meters

Packing: Single Pieces Pouch + Catalogue Bag

**Season**: Summer All season **Occasions**: Work Dailywear

Weight: 9 KG

Size: L,XL,XXL,XXXL

email: msfpali@gmail.com

--- Complimentary copy not for sale ---

MASTANI Patiyala Special VOL.10