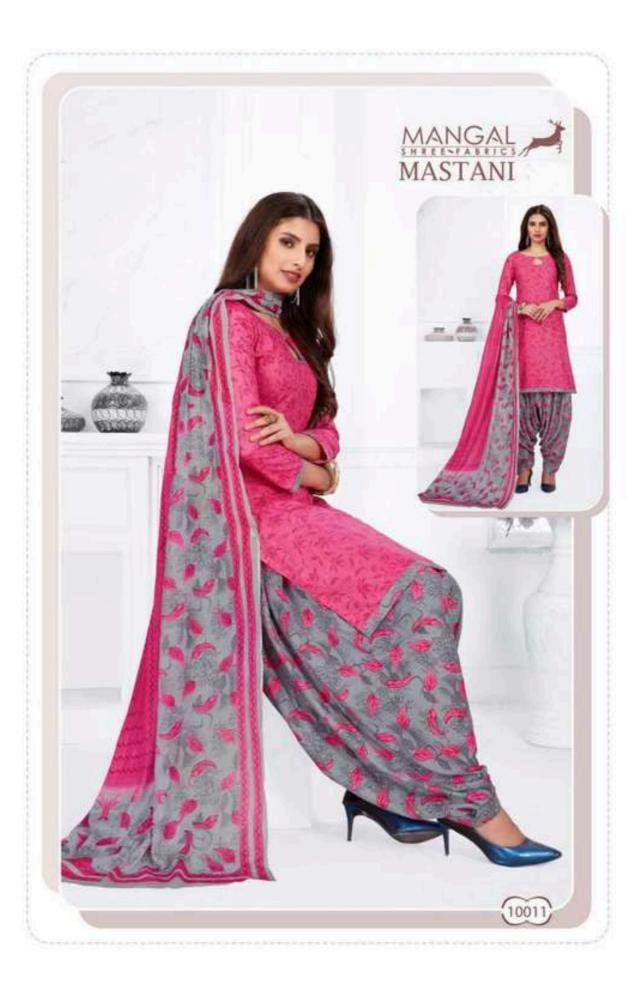

## MSF MASTANI STITCHED VOL 10 - Dress Material

No Of Pieces: 12 Pieces

**Brand: MANGAL SHREE FABRICS** 

Type: Stitched(Readymade)

Top Length: 40-42 C.M

**Top Fabric**: Pure Heavy Cotton Printed Full stitched(L,XL,XXL) 3XL 10 RS EXTRA **Bottom Fabric**: Pure Heavy Cotton Printed Free size stitched patiyala (40-42 c.m)

**Dupatta Fabric**: Pure Cotton Mal Mal Approx 2.25 meters

Packing: Single Pieces Pouch + Catalogue Bag

**Season**: Summer All season **Occasions**: Work Dailywear

Weight: 9 KG

Size: L,XL,XXL,XXXL

email: msfpali@gmail.com

--- Complimentary copy not for sale ---

MASTANI Patiyala Special VOL.10