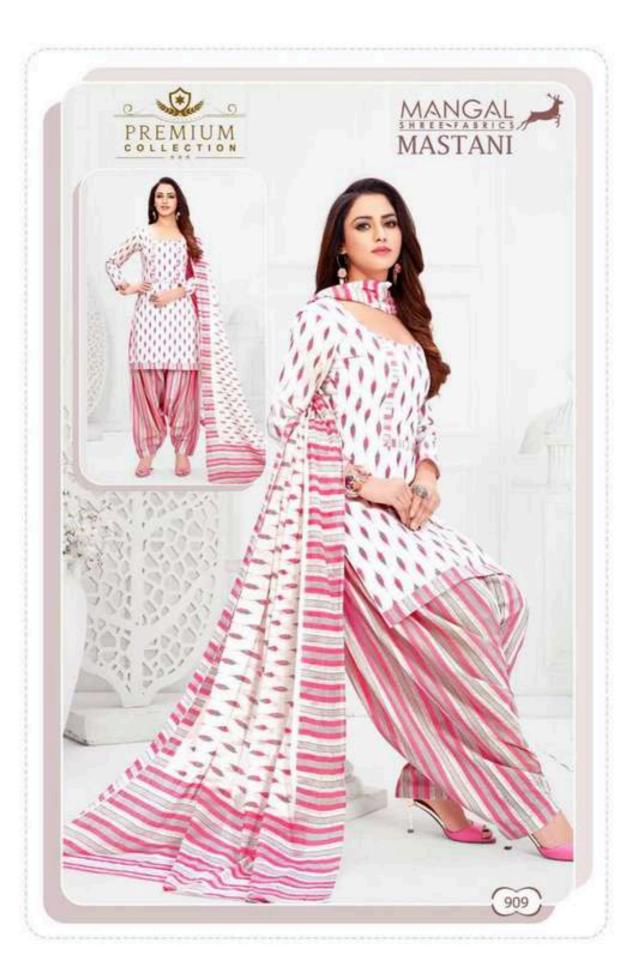

## MSF MASTANI STITCHED VOL 10 - Dress Material

No Of Pieces: 12 Pieces

**Brand: MANGAL SHREE FABRICS** 

Type: Stitched(Readymade)

Top Length: 40-42 C.M

**Top Fabric**: Pure Heavy Cotton Printed Full stitched(L,XL,XXL) 3XL 10 RS EXTRA **Bottom Fabric**: Pure Heavy Cotton Printed Free size stitched patiyala (40-42 c.m)

**Dupatta Fabric**: Pure Cotton Mal Mal Approx 2.25 meters

Packing: Single Pieces Pouch + Catalogue Bag

**Season**: Summer All season **Occasions**: Work Dailywear

Weight: 9 KG

Size: L,XL,XXL,XXXL

email: msfpali@gmail.com

--- Complimentary copy not for sale ---

MASTANI Patiyala Special VOL.10