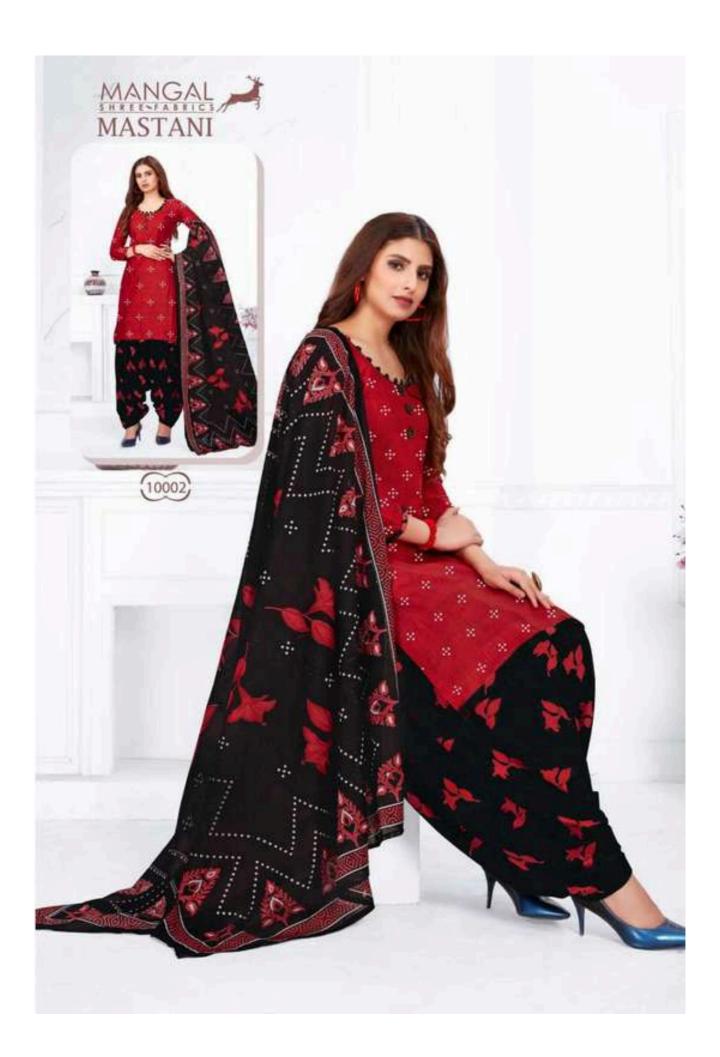

## MSF MASTANI STITCHED VOL 10 - Dress Material

No Of Pieces: 12 Pieces

**Brand: MANGAL SHREE FABRICS** 

Type: Stitched(Readymade)

Top Length: 40-42 C.M

**Top Fabric**: Pure Heavy Cotton Printed Full stitched(L,XL,XXL) 3XL 10 RS EXTRA **Bottom Fabric**: Pure Heavy Cotton Printed Free size stitched patiyala (40-42 c.m)

**Dupatta Fabric**: Pure Cotton Mal Mal Approx 2.25 meters

Packing: Single Pieces Pouch + Catalogue Bag

**Season**: Summer All season **Occasions**: Work Dailywear

Weight: 9 KG

Size: L,XL,XXL,XXXL

email: msfpali@gmail.com

--- Complimentary copy not for sale ---

MASTANI Patiyala Special VOL.10