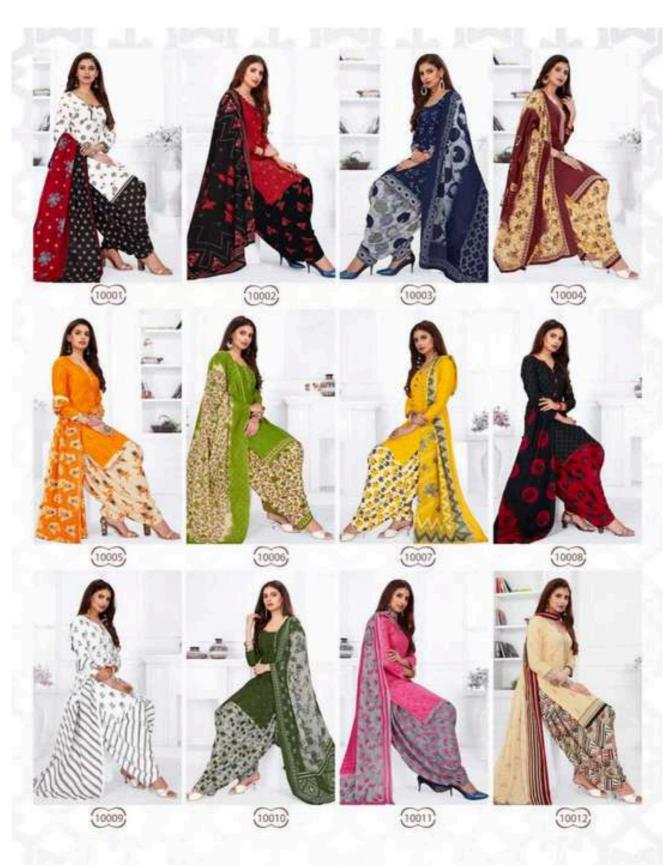

## MSF MASTANI STITCHED VOL 10 - Dress Material

No Of Pieces: 12 Pieces

**Brand: MANGAL SHREE FABRICS** 

Type: Stitched(Readymade)

Top Length: 40-42 C.M

**Top Fabric**: Pure Heavy Cotton Printed Full stitched(L,XL,XXL) 3XL 10 RS EXTRA **Bottom Fabric**: Pure Heavy Cotton Printed Free size stitched patiyala (40-42 c.m)

**Dupatta Fabric**: Pure Cotton Mal Mal Approx 2.25 meters

Packing: Single Pieces Pouch + Catalogue Bag

**Season**: Summer All season **Occasions**: Work Dailywear

Weight: 9 KG

Size: L,XL,XXL,XXXL

email: msfpali@gmail.com

--- Complimentary copy not for sale ---

MASTANI Patiyala Special VOL.10