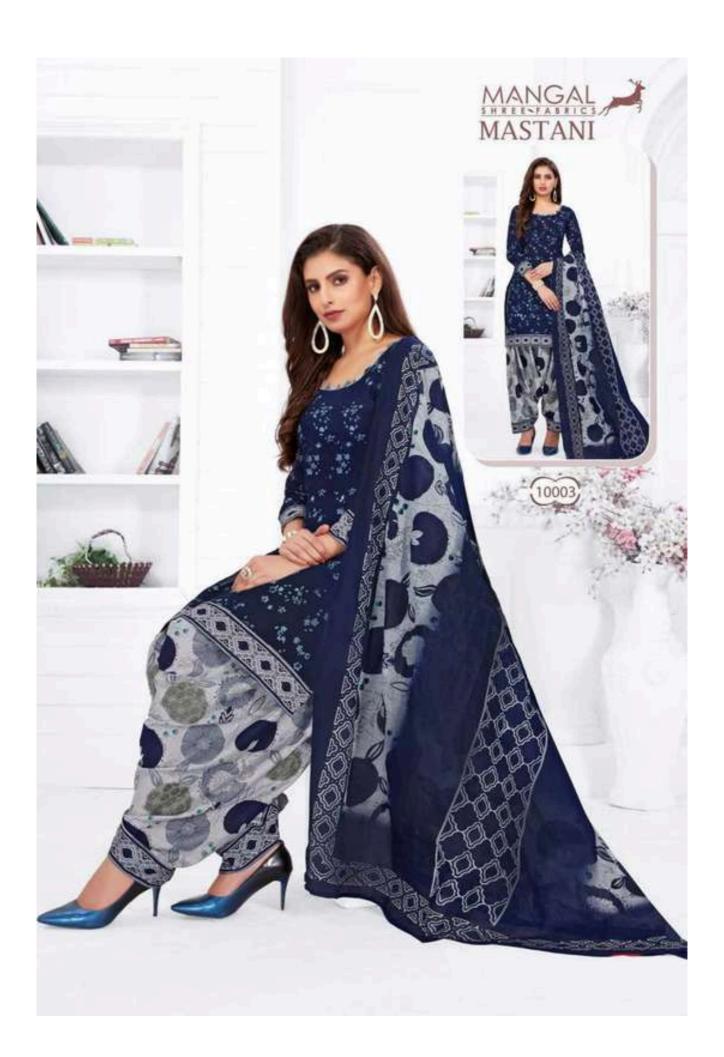

## MSF MASTANI STITCHED VOL 10 - Dress Material

No Of Pieces: 12 Pieces

**Brand: MANGAL SHREE FABRICS** 

Type: Stitched(Readymade)

Top Length: 40-42 C.M

**Top Fabric**: Pure Heavy Cotton Printed Full stitched(L,XL,XXL) 3XL 10 RS EXTRA **Bottom Fabric**: Pure Heavy Cotton Printed Free size stitched patiyala (40-42 c.m)

**Dupatta Fabric**: Pure Cotton Mal Mal Approx 2.25 meters

Packing: Single Pieces Pouch + Catalogue Bag

**Season**: Summer All season **Occasions**: Work Dailywear

Weight: 9 KG

Size: L,XL,XXL,XXXL

email: msfpali@gmail.com

--- Complimentary copy not for sale ---

MASTANI Patiyala Special VOL.10