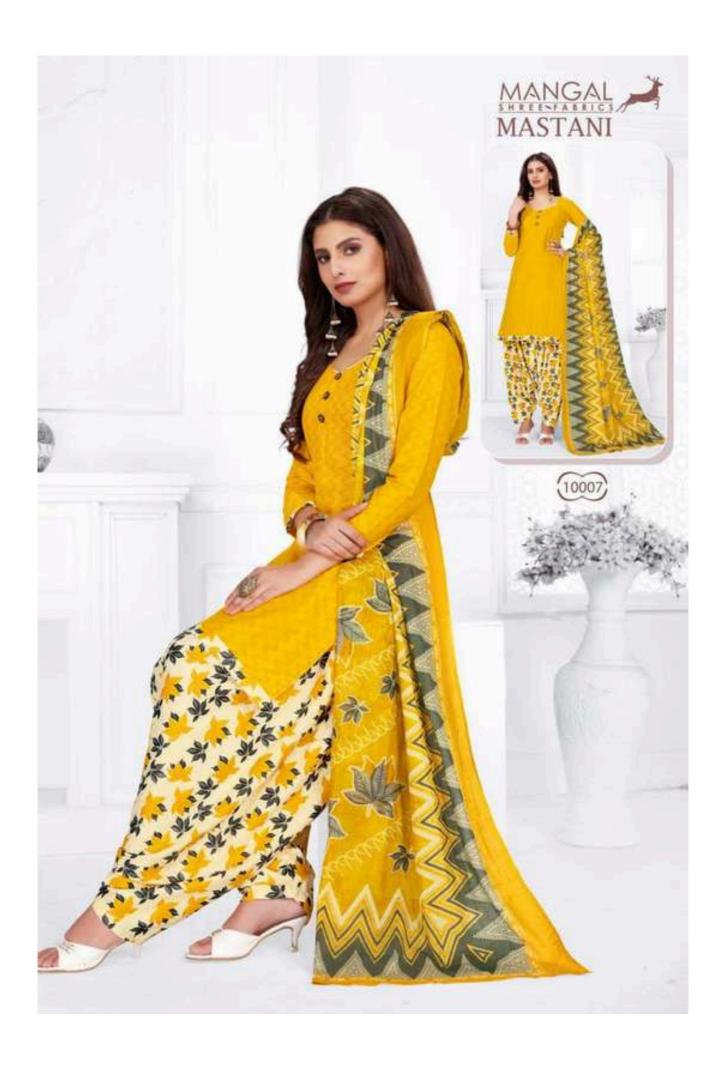

## MSF MASTANI STITCHED VOL 10 - Dress Material

No Of Pieces: 12 Pieces

**Brand: MANGAL SHREE FABRICS** 

Type: Stitched(Readymade)

Top Length: 40-42 C.M

**Top Fabric**: Pure Heavy Cotton Printed Full stitched(L,XL,XXL) 3XL 10 RS EXTRA **Bottom Fabric**: Pure Heavy Cotton Printed Free size stitched patiyala (40-42 c.m)

**Dupatta Fabric**: Pure Cotton Mal Mal Approx 2.25 meters

Packing: Single Pieces Pouch + Catalogue Bag

**Season**: Summer All season **Occasions**: Work Dailywear

Weight: 9 KG

Size: L,XL,XXL,XXXL

email: msfpali@gmail.com