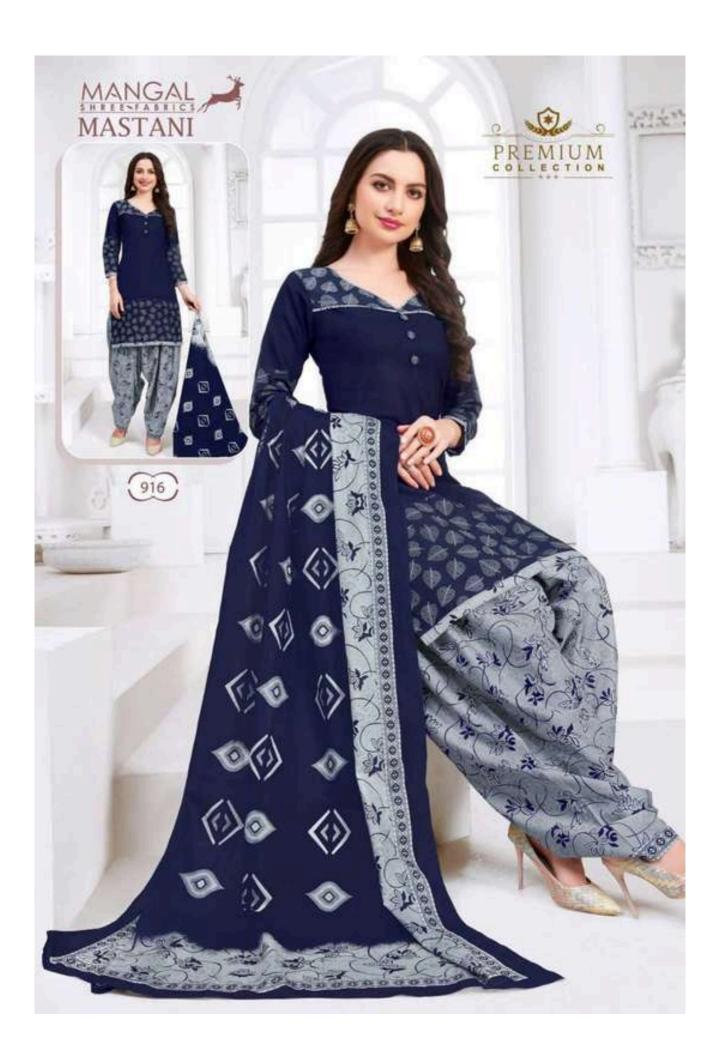

## MSF MASTANI STITCHED VOL 10 - Dress Material

No Of Pieces: 12 Pieces

**Brand: MANGAL SHREE FABRICS** 

Type: Stitched(Readymade)

Top Length: 40-42 C.M

**Top Fabric**: Pure Heavy Cotton Printed Full stitched(L,XL,XXL) 3XL 10 RS EXTRA **Bottom Fabric**: Pure Heavy Cotton Printed Free size stitched patiyala (40-42 c.m)

**Dupatta Fabric**: Pure Cotton Mal Mal Approx 2.25 meters

Packing: Single Pieces Pouch + Catalogue Bag

**Season**: Summer All season **Occasions**: Work Dailywear

Weight: 9 KG

Size: L,XL,XXL,XXXL

email: msfpali@gmail.com

--- Complimentary copy not for sale ---

MASTANI Patiyala Special VOL.10