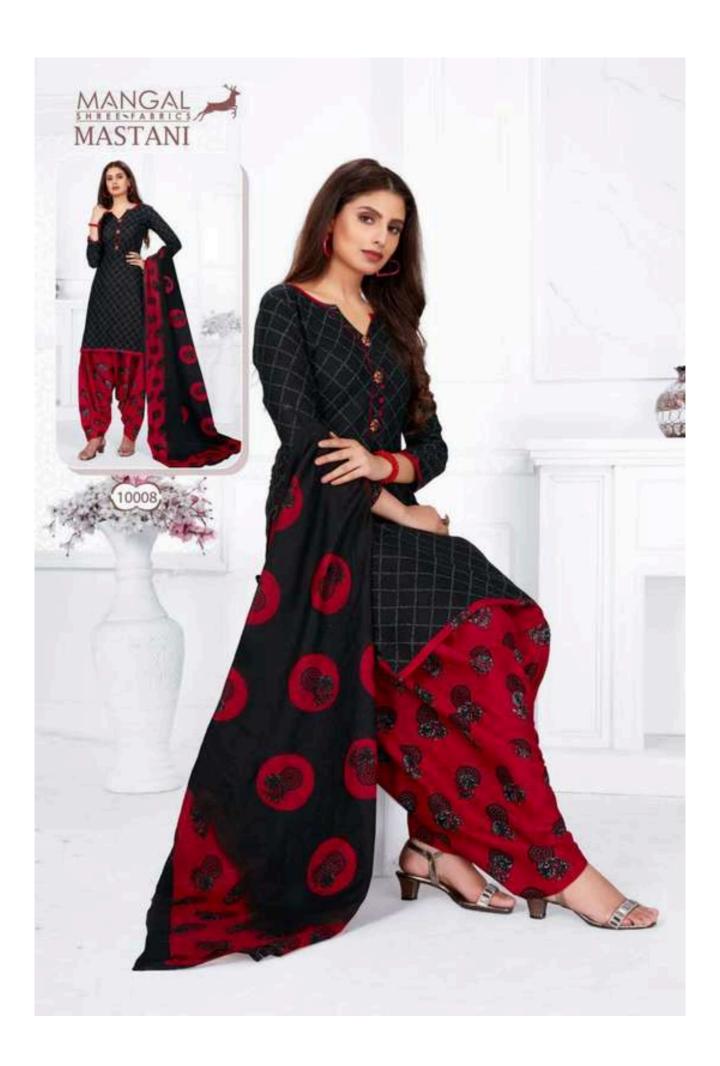

## MSF MASTANI STITCHED VOL 10 - Dress Material

No Of Pieces: 12 Pieces

**Brand: MANGAL SHREE FABRICS** 

Type: Stitched(Readymade)

Top Length: 40-42 C.M

**Top Fabric**: Pure Heavy Cotton Printed Full stitched(L,XL,XXL) 3XL 10 RS EXTRA **Bottom Fabric**: Pure Heavy Cotton Printed Free size stitched patiyala (40-42 c.m)

**Dupatta Fabric**: Pure Cotton Mal Mal Approx 2.25 meters

Packing: Single Pieces Pouch + Catalogue Bag

**Season**: Summer All season **Occasions**: Work Dailywear

Weight: 9 KG

Size: L,XL,XXL,XXXL

email: msfpali@gmail.com