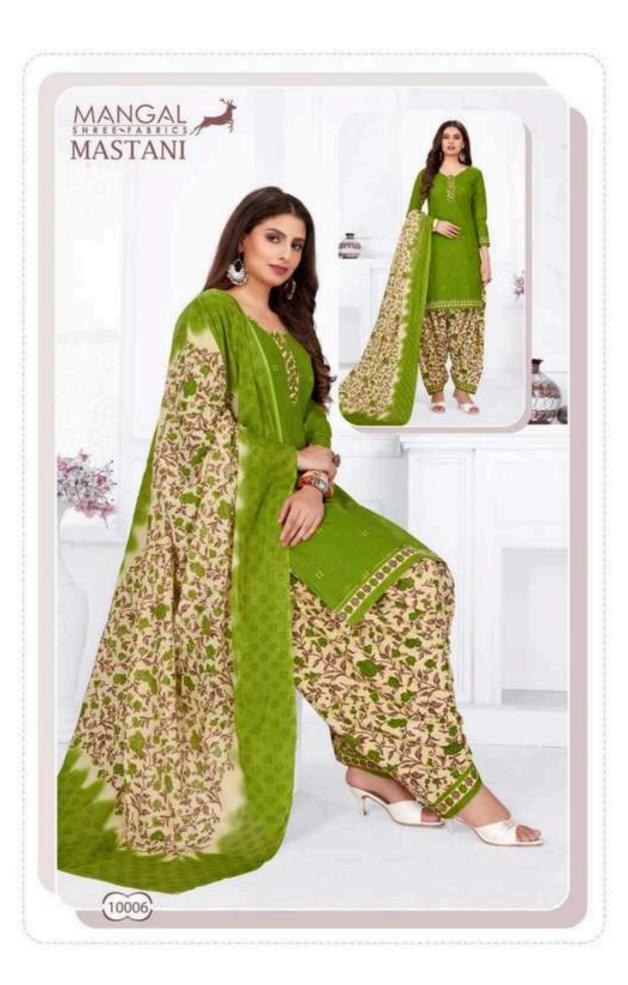

## MSF MASTANI STITCHED VOL 10 - Dress Material

No Of Pieces: 12 Pieces

**Brand: MANGAL SHREE FABRICS** 

Type: Stitched(Readymade)

Top Length: 40-42 C.M

**Top Fabric**: Pure Heavy Cotton Printed Full stitched(L,XL,XXL) 3XL 10 RS EXTRA **Bottom Fabric**: Pure Heavy Cotton Printed Free size stitched patiyala (40-42 c.m)

**Dupatta Fabric**: Pure Cotton Mal Mal Approx 2.25 meters

Packing: Single Pieces Pouch + Catalogue Bag

**Season**: Summer All season **Occasions**: Work Dailywear

Weight: 9 KG

Size: L,XL,XXL,XXXL

email: msfpali@gmail.com

--- Complimentary copy not for sale ---

MASTANI Patiyala Special VOL.10