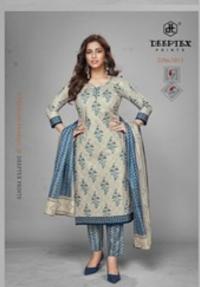

## **DEEPTEX CHIEF GUEST VOL 18 - Dress Material**

No Of Pieces: 15 Pieces

**Brand: DEEPTEX PRINTS** 

Type: Unstitched Material Only Fabrics

Top Fabric: Pure Heavy Lawn Cotton Approx 2.50 meters

Bottom Fabric: Pure Heavy Lawn Cotton Approx 2.00 meters

Dupatta Fabric: Pure Cotton Mal Mal Approx 2.25 meters

Packing: Single Pieces Pouch + Catalogue Bag

**Season**: Summer All season **Occasions**: Formal Dailywear

Weight: 12 KG

## Chief Guest

A Premium Product @ DEEPTEX PRINTS

FOR TRADE ENQUIRY: