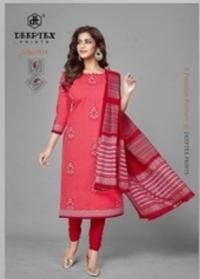

## **DEEPTEX CHIEF GUEST VOL 18 - Dress Material**

No Of Pieces: 15 Pieces

**Brand: DEEPTEX PRINTS** 

Type: Unstitched Material Only Fabrics

Top Fabric: Pure Heavy Lawn Cotton Approx 2.50 meters

Bottom Fabric: Pure Heavy Lawn Cotton Approx 2.00 meters

Dupatta Fabric: Pure Cotton Mal Mal Approx 2.25 meters

Packing: Single Pieces Pouch + Catalogue Bag

**Season**: Summer All season **Occasions**: Formal Dailywear

Weight: 12 KG

## Chief Guest

A Premium Product @ DEEPTEX PRINTS

FOR TRADE ENQUIRY: