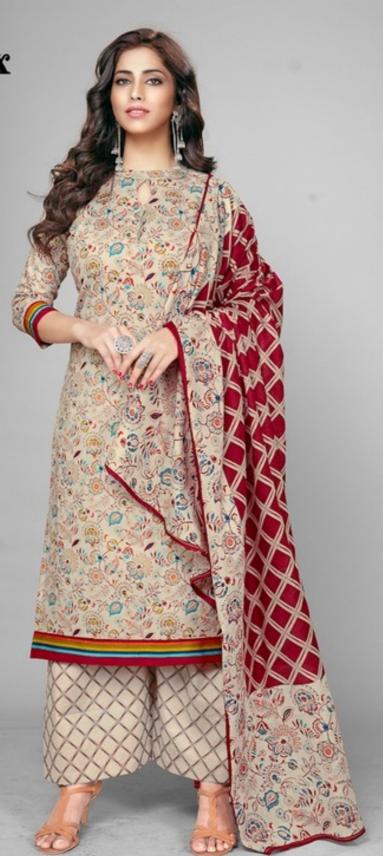

## **DEEPTEX CHIEF GUEST VOL 18 - Dress Material**

No Of Pieces: 15 Pieces

**Brand: DEEPTEX PRINTS** 

Type: Unstitched Material Only Fabrics

Top Fabric: Pure Heavy Lawn Cotton Approx 2.50 meters

Bottom Fabric: Pure Heavy Lawn Cotton Approx 2.00 meters

Dupatta Fabric: Pure Cotton Mal Mal Approx 2.25 meters

Packing: Single Pieces Pouch + Catalogue Bag

**Season**: Summer All season **Occasions**: Formal Dailywear

Weight: 12 KG