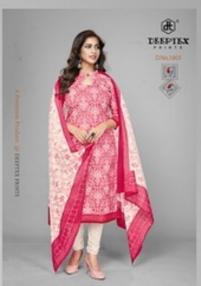

## **DEEPTEX CHIEF GUEST VOL 18 - Dress Material**

No Of Pieces: 15 Pieces

**Brand: DEEPTEX PRINTS** 

Type: Unstitched Material Only Fabrics

Top Fabric: Pure Heavy Lawn Cotton Approx 2.50 meters

Bottom Fabric: Pure Heavy Lawn Cotton Approx 2.00 meters

Dupatta Fabric: Pure Cotton Mal Mal Approx 2.25 meters

Packing: Single Pieces Pouch + Catalogue Bag

**Season**: Summer All season **Occasions**: Formal Dailywear

Weight: 12 KG

## Chief Guest

A Premium Product @ DEEPTEX PRINTS

FOR TRADE ENQUIRY: