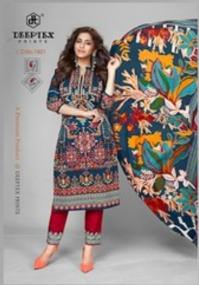

## **DEEPTEX CHIEF GUEST VOL 18 - Dress Material**

No Of Pieces: 15 Pieces

**Brand: DEEPTEX PRINTS** 

Type: Unstitched Material Only Fabrics

Top Fabric: Pure Heavy Lawn Cotton Approx 2.50 meters

Bottom Fabric: Pure Heavy Lawn Cotton Approx 2.00 meters

Dupatta Fabric: Pure Cotton Mal Mal Approx 2.25 meters

Packing: Single Pieces Pouch + Catalogue Bag

**Season**: Summer All season **Occasions**: Formal Dailywear

Weight: 12 KG

## Chief Guest

A Premium Product @ DEEPTEX PRINTS

FOR TRADE ENQUIRY: