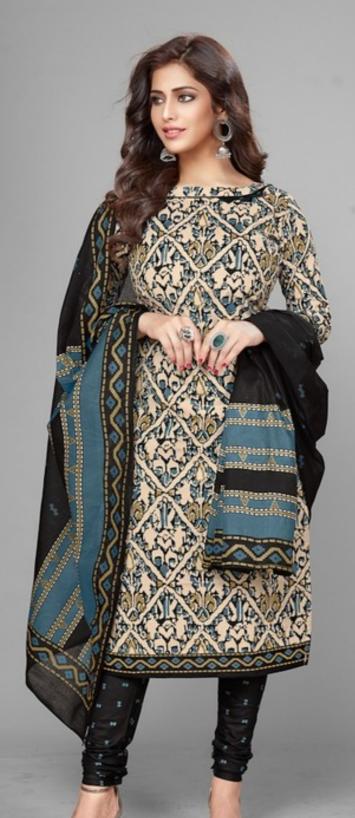

## **DEEPTEX CHIEF GUEST VOL 18 - Dress Material**

No Of Pieces: 15 Pieces

**Brand: DEEPTEX PRINTS** 

Type: Unstitched Material Only Fabrics

Top Fabric: Pure Heavy Lawn Cotton Approx 2.50 meters

Bottom Fabric: Pure Heavy Lawn Cotton Approx 2.00 meters

Dupatta Fabric: Pure Cotton Mal Mal Approx 2.25 meters

Packing: Single Pieces Pouch + Catalogue Bag

**Season**: Summer All season **Occasions**: Formal Dailywear

Weight: 12 KG