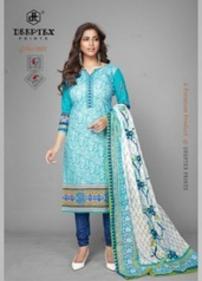

## **DEEPTEX CHIEF GUEST VOL 18 - Dress Material**

No Of Pieces: 15 Pieces

**Brand: DEEPTEX PRINTS** 

Type: Unstitched Material Only Fabrics

Top Fabric: Pure Heavy Lawn Cotton Approx 2.50 meters

Bottom Fabric: Pure Heavy Lawn Cotton Approx 2.00 meters

Dupatta Fabric: Pure Cotton Mal Mal Approx 2.25 meters

Packing: Single Pieces Pouch + Catalogue Bag

**Season**: Summer All season **Occasions**: Formal Dailywear

Weight: 12 KG

## Chief Guest

A Premium Product @ DEEPTEX PRINTS

FOR TRADE ENQUIRY: