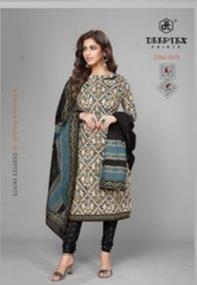

## **DEEPTEX CHIEF GUEST VOL 18 - Dress Material**

No Of Pieces: 15 Pieces

**Brand: DEEPTEX PRINTS** 

Type: Unstitched Material Only Fabrics

Top Fabric: Pure Heavy Lawn Cotton Approx 2.50 meters

Bottom Fabric: Pure Heavy Lawn Cotton Approx 2.00 meters

Dupatta Fabric: Pure Cotton Mal Mal Approx 2.25 meters

Packing: Single Pieces Pouch + Catalogue Bag

**Season**: Summer All season **Occasions**: Formal Dailywear

Weight: 12 KG

## Chief Guest

A Premium Product @ DEEPTEX PRINTS

FOR TRADE ENQUIRY: