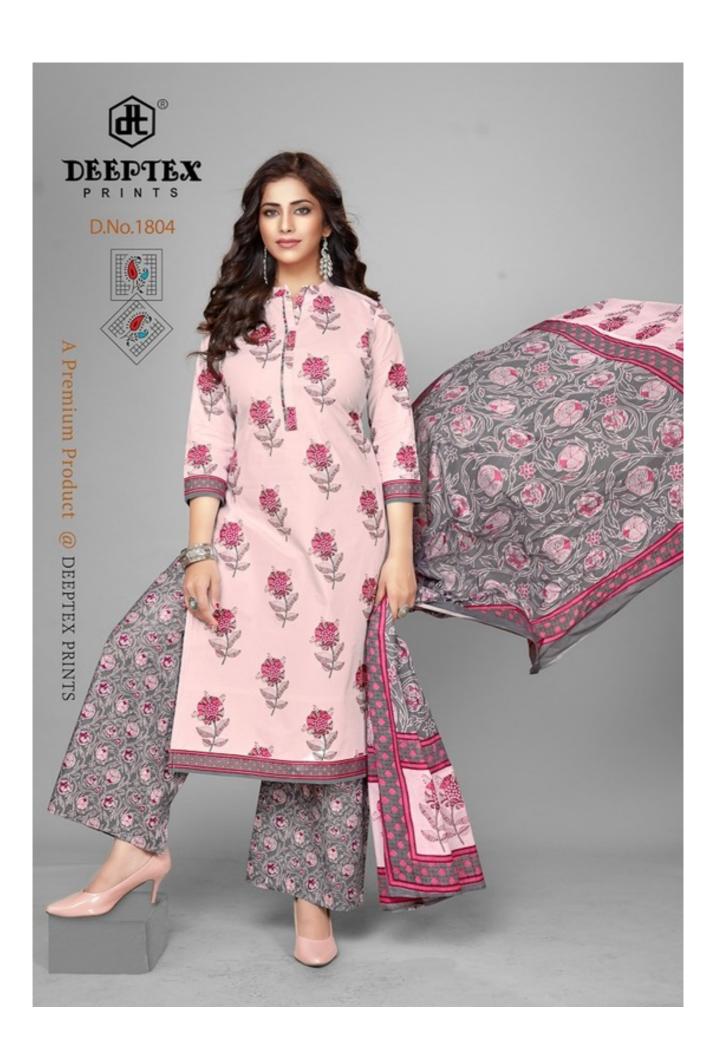

## **DEEPTEX CHIEF GUEST VOL 18 - Dress Material**

No Of Pieces: 15 Pieces

**Brand: DEEPTEX PRINTS** 

Type: Unstitched Material Only Fabrics

Top Fabric: Pure Heavy Lawn Cotton Approx 2.50 meters

Bottom Fabric: Pure Heavy Lawn Cotton Approx 2.00 meters

Dupatta Fabric: Pure Cotton Mal Mal Approx 2.25 meters

Packing: Single Pieces Pouch + Catalogue Bag

**Season**: Summer All season **Occasions**: Formal Dailywear

Weight: 12 KG