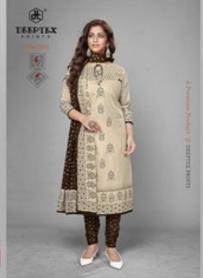

## **DEEPTEX CHIEF GUEST VOL 18 - Dress Material**

No Of Pieces: 15 Pieces

**Brand: DEEPTEX PRINTS** 

Type: Unstitched Material Only Fabrics

Top Fabric: Pure Heavy Lawn Cotton Approx 2.50 meters

Bottom Fabric: Pure Heavy Lawn Cotton Approx 2.00 meters

Dupatta Fabric: Pure Cotton Mal Mal Approx 2.25 meters

Packing: Single Pieces Pouch + Catalogue Bag

**Season**: Summer All season **Occasions**: Formal Dailywear

Weight: 12 KG