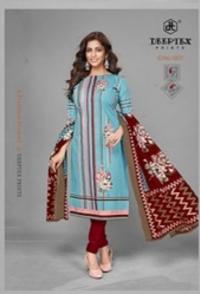

## **DEEPTEX CHIEF GUEST VOL 18 - Dress Material**

No Of Pieces: 15 Pieces

**Brand: DEEPTEX PRINTS** 

Type: Unstitched Material Only Fabrics

Top Fabric: Pure Heavy Lawn Cotton Approx 2.50 meters

Bottom Fabric: Pure Heavy Lawn Cotton Approx 2.00 meters

Dupatta Fabric: Pure Cotton Mal Mal Approx 2.25 meters

Packing: Single Pieces Pouch + Catalogue Bag

**Season**: Summer All season **Occasions**: Formal Dailywear

Weight: 12 KG