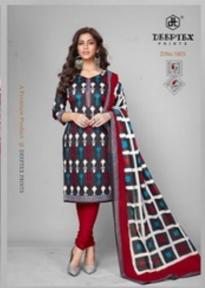

## **DEEPTEX CHIEF GUEST VOL 18 - Dress Material**

No Of Pieces: 15 Pieces

**Brand: DEEPTEX PRINTS** 

Type: Unstitched Material Only Fabrics

Top Fabric: Pure Heavy Lawn Cotton Approx 2.50 meters

Bottom Fabric: Pure Heavy Lawn Cotton Approx 2.00 meters

Dupatta Fabric: Pure Cotton Mal Mal Approx 2.25 meters

Packing: Single Pieces Pouch + Catalogue Bag

**Season**: Summer All season **Occasions**: Formal Dailywear

Weight: 12 KG