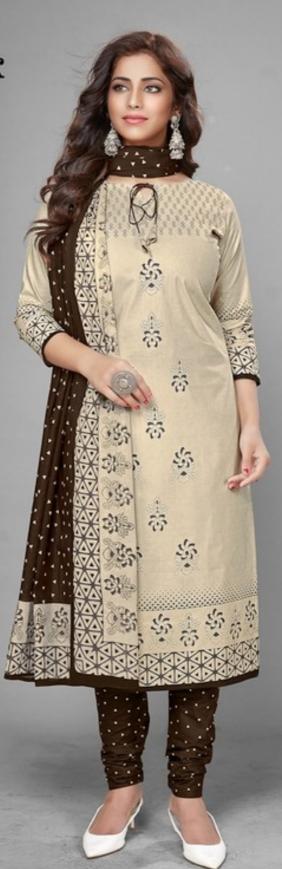

## **DEEPTEX CHIEF GUEST VOL 18 - Dress Material**

No Of Pieces: 15 Pieces

**Brand: DEEPTEX PRINTS** 

Type: Unstitched Material Only Fabrics

Top Fabric: Pure Heavy Lawn Cotton Approx 2.50 meters

Bottom Fabric: Pure Heavy Lawn Cotton Approx 2.00 meters

Dupatta Fabric: Pure Cotton Mal Mal Approx 2.25 meters

Packing: Single Pieces Pouch + Catalogue Bag

**Season**: Summer All season **Occasions**: Formal Dailywear

Weight: 12 KG