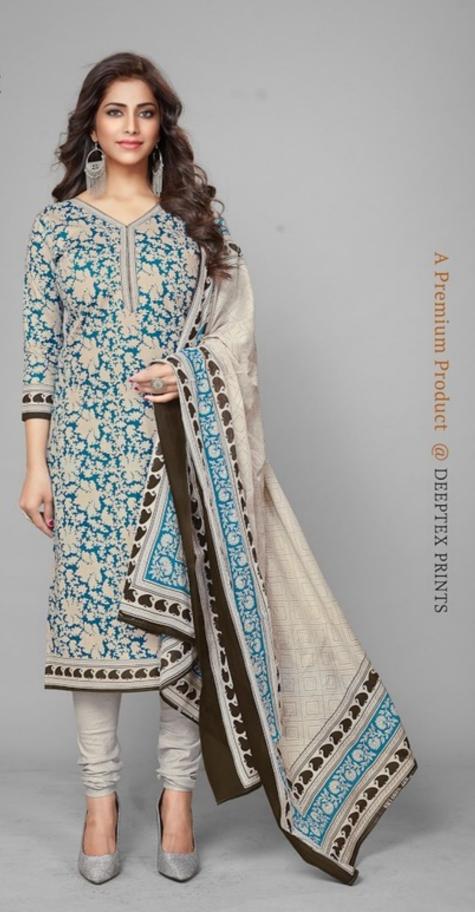

## **DEEPTEX CHIEF GUEST VOL 18 - Dress Material**

No Of Pieces: 15 Pieces

**Brand: DEEPTEX PRINTS** 

Type: Unstitched Material Only Fabrics

Top Fabric: Pure Heavy Lawn Cotton Approx 2.50 meters

Bottom Fabric: Pure Heavy Lawn Cotton Approx 2.00 meters

Dupatta Fabric: Pure Cotton Mal Mal Approx 2.25 meters

Packing: Single Pieces Pouch + Catalogue Bag

**Season**: Summer All season **Occasions**: Formal Dailywear

Weight: 12 KG

## Chief Guest

A Premium Product @ DEEPTEX PRINTS

FOR TRADE ENQUIRY: