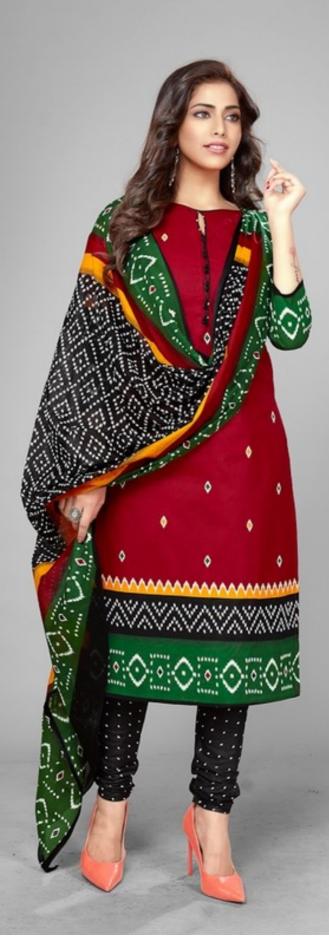

## **DEEPTEX CHIEF GUEST VOL 18 - Dress Material**

No Of Pieces: 15 Pieces

**Brand: DEEPTEX PRINTS** 

Type: Unstitched Material Only Fabrics

Top Fabric: Pure Heavy Lawn Cotton Approx 2.50 meters

Bottom Fabric: Pure Heavy Lawn Cotton Approx 2.00 meters

Dupatta Fabric: Pure Cotton Mal Mal Approx 2.25 meters

Packing: Single Pieces Pouch + Catalogue Bag

**Season**: Summer All season **Occasions**: Formal Dailywear

Weight: 12 KG