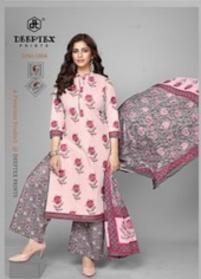

## **DEEPTEX CHIEF GUEST VOL 18 - Dress Material**

No Of Pieces: 15 Pieces

**Brand: DEEPTEX PRINTS** 

Type: Unstitched Material Only Fabrics

Top Fabric: Pure Heavy Lawn Cotton Approx 2.50 meters

Bottom Fabric: Pure Heavy Lawn Cotton Approx 2.00 meters

Dupatta Fabric: Pure Cotton Mal Mal Approx 2.25 meters

Packing: Single Pieces Pouch + Catalogue Bag

**Season**: Summer All season **Occasions**: Formal Dailywear

Weight: 12 KG

## Chief Guest

A Premium Product @ DEEPTEX PRINTS

FOR TRADE ENQUIRY: