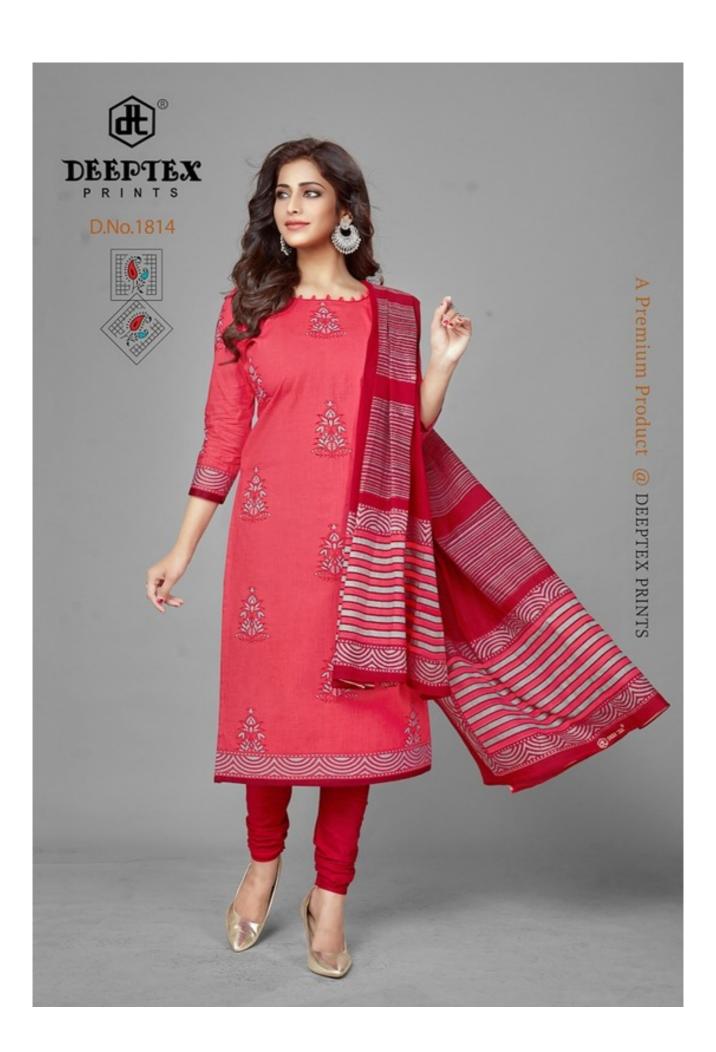

## **DEEPTEX CHIEF GUEST VOL 18 - Dress Material**

No Of Pieces: 15 Pieces

**Brand: DEEPTEX PRINTS** 

Type: Unstitched Material Only Fabrics

Top Fabric: Pure Heavy Lawn Cotton Approx 2.50 meters

Bottom Fabric: Pure Heavy Lawn Cotton Approx 2.00 meters

Dupatta Fabric: Pure Cotton Mal Mal Approx 2.25 meters

Packing: Single Pieces Pouch + Catalogue Bag

**Season**: Summer All season **Occasions**: Formal Dailywear

Weight: 12 KG

## Chief Guest

A Premium Product @ DEEPTEX PRINTS

FOR TRADE ENQUIRY: