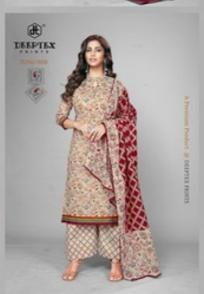

## **DEEPTEX CHIEF GUEST VOL 18 - Dress Material**

No Of Pieces: 15 Pieces

**Brand: DEEPTEX PRINTS** 

Type: Unstitched Material Only Fabrics

Top Fabric: Pure Heavy Lawn Cotton Approx 2.50 meters

Bottom Fabric: Pure Heavy Lawn Cotton Approx 2.00 meters

Dupatta Fabric: Pure Cotton Mal Mal Approx 2.25 meters

Packing: Single Pieces Pouch + Catalogue Bag

**Season**: Summer All season **Occasions**: Formal Dailywear

Weight: 12 KG