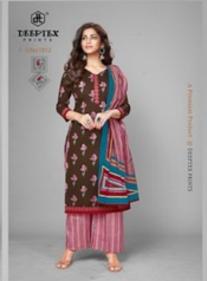

## **DEEPTEX CHIEF GUEST VOL 18 - Dress Material**

No Of Pieces: 15 Pieces

**Brand: DEEPTEX PRINTS** 

Type: Unstitched Material Only Fabrics

Top Fabric: Pure Heavy Lawn Cotton Approx 2.50 meters

Bottom Fabric: Pure Heavy Lawn Cotton Approx 2.00 meters

Dupatta Fabric: Pure Cotton Mal Mal Approx 2.25 meters

Packing: Single Pieces Pouch + Catalogue Bag

**Season**: Summer All season **Occasions**: Formal Dailywear

Weight: 12 KG

## Chief Guest

A Premium Product @ DEEPTEX PRINTS

FOR TRADE ENQUIRY: