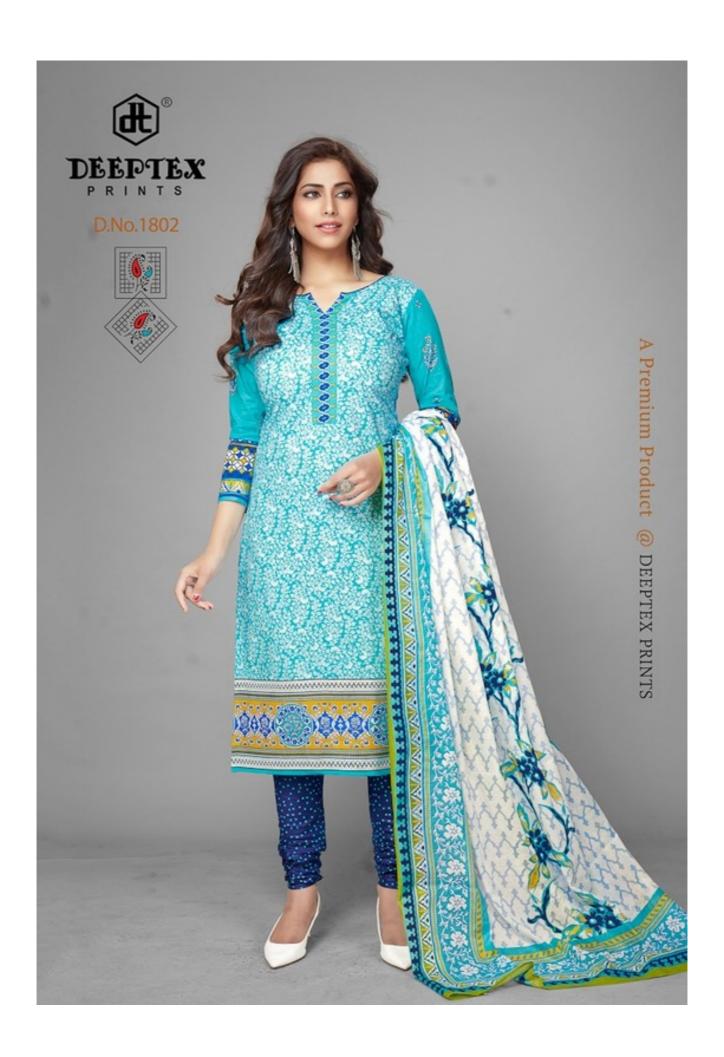

## **DEEPTEX CHIEF GUEST VOL 18 - Dress Material**

No Of Pieces: 15 Pieces

**Brand: DEEPTEX PRINTS** 

Type: Unstitched Material Only Fabrics

Top Fabric: Pure Heavy Lawn Cotton Approx 2.50 meters

Bottom Fabric: Pure Heavy Lawn Cotton Approx 2.00 meters

Dupatta Fabric: Pure Cotton Mal Mal Approx 2.25 meters

Packing: Single Pieces Pouch + Catalogue Bag

**Season**: Summer All season **Occasions**: Formal Dailywear

Weight: 12 KG