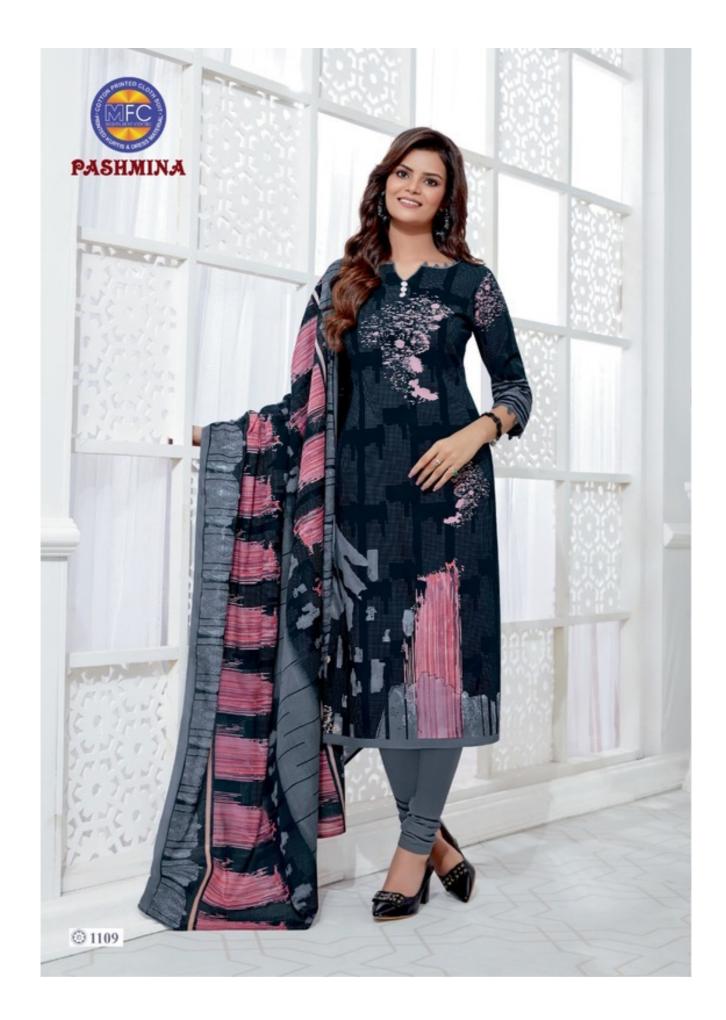

## **MFC PASHMINA VOL 11 - Dress Material**

No Of Pieces: 12 Pieces Brand: MFC Type: Unstitched Material Pure heavy loan cotton Top Fabric: Pure Heavy Lawn Cotton Approx 2.50 meters Bottom Fabric: Pure Heavy Lawn Cotton Approx 2.25 meters Dupatta Fabric: Pure Cotton Mal Mal Approx 2.25 meters Packing: Single Pieces Pouch + Catalogue Bag Season: Summer All season Occasions: Formal Dailywear Weight: 10 KG

Feel absolute exuberance with This glorious pralague of creation Elegance in style. Gives a women Perfection in cantourstay in Style with us.

© 1107

© 1108

© 1109