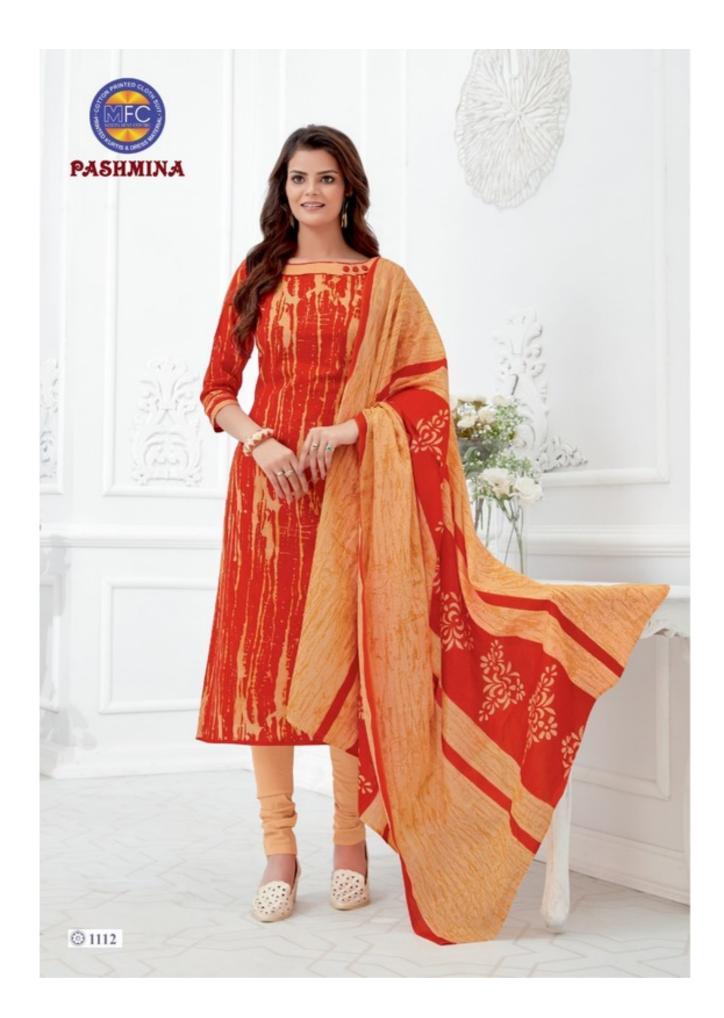

## **MFC PASHMINA VOL 11 - Dress Material**

No Of Pieces: 12 Pieces Brand: MFC Type: Unstitched Material Pure heavy loan cotton Top Fabric: Pure Heavy Lawn Cotton Approx 2.50 meters Bottom Fabric: Pure Heavy Lawn Cotton Approx 2.25 meters Dupatta Fabric: Pure Cotton Mal Mal Approx 2.25 meters Packing: Single Pieces Pouch + Catalogue Bag Season: Summer All season Occasions: Formal Dailywear Weight: 10 KG