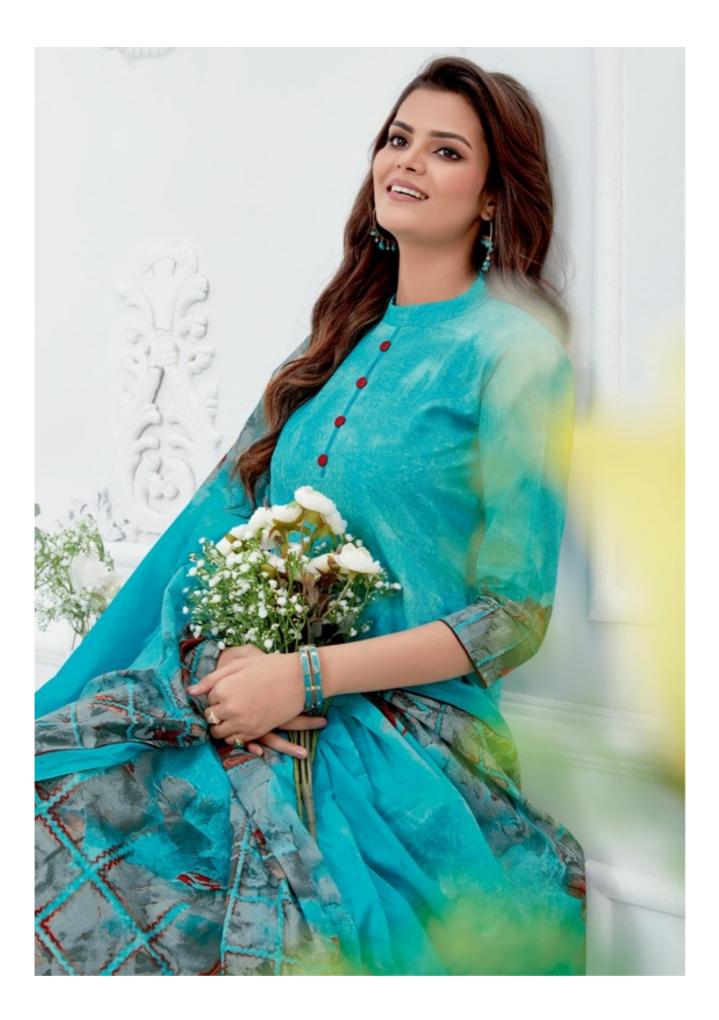

## **MFC PASHMINA VOL 11 - Dress Material**

No Of Pieces: 12 Pieces Brand: MFC Type: Unstitched Material Pure heavy loan cotton Top Fabric: Pure Heavy Lawn Cotton Approx 2.50 meters Bottom Fabric: Pure Heavy Lawn Cotton Approx 2.25 meters Dupatta Fabric: Pure Cotton Mal Mal Approx 2.25 meters Packing: Single Pieces Pouch + Catalogue Bag Season: Summer All season Occasions: Formal Dailywear Weight: 10 KG