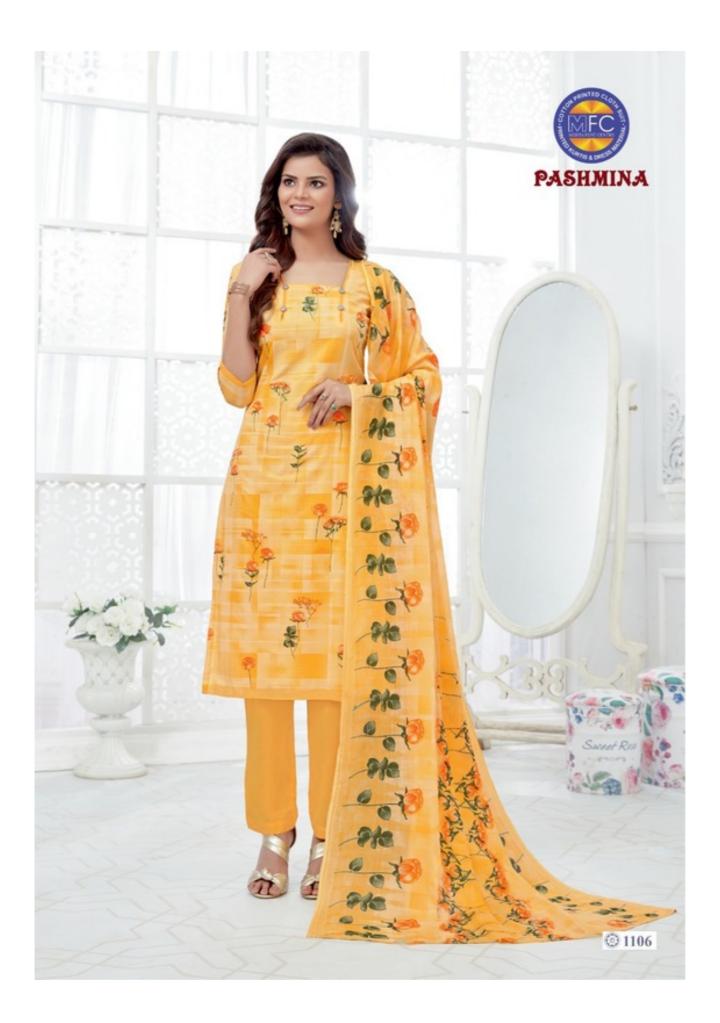

## **MFC PASHMINA VOL 11 - Dress Material**

No Of Pieces: 12 Pieces Brand: MFC Type: Unstitched Material Pure heavy loan cotton Top Fabric: Pure Heavy Lawn Cotton Approx 2.50 meters Bottom Fabric: Pure Heavy Lawn Cotton Approx 2.25 meters Dupatta Fabric: Pure Cotton Mal Mal Approx 2.25 meters Packing: Single Pieces Pouch + Catalogue Bag Season: Summer All season Occasions: Formal Dailywear Weight: 10 KG