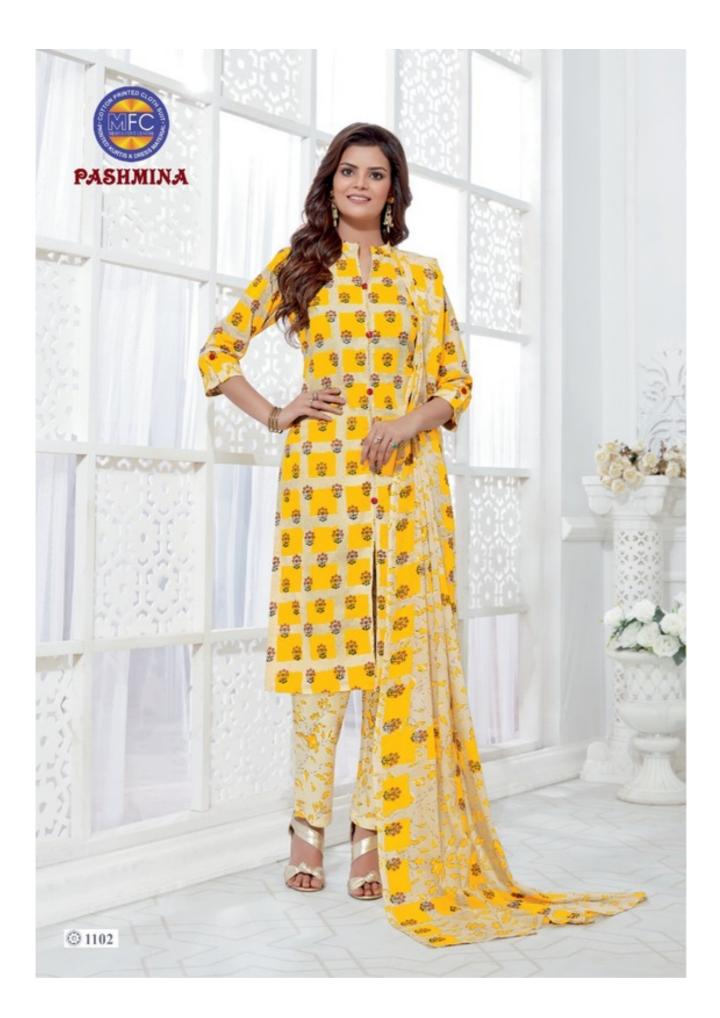

## **MFC PASHMINA VOL 11 - Dress Material**

No Of Pieces: 12 Pieces Brand: MFC Type: Unstitched Material Pure heavy loan cotton Top Fabric: Pure Heavy Lawn Cotton Approx 2.50 meters Bottom Fabric: Pure Heavy Lawn Cotton Approx 2.25 meters Dupatta Fabric: Pure Cotton Mal Mal Approx 2.25 meters Packing: Single Pieces Pouch + Catalogue Bag Season: Summer All season Occasions: Formal Dailywear Weight: 10 KG

Feel absolute exuberance with This glorious pralague of creation Elegance in style. Gives a women Perfection in cantourstay in Style with us.

© 1107

© 1108

© 1109