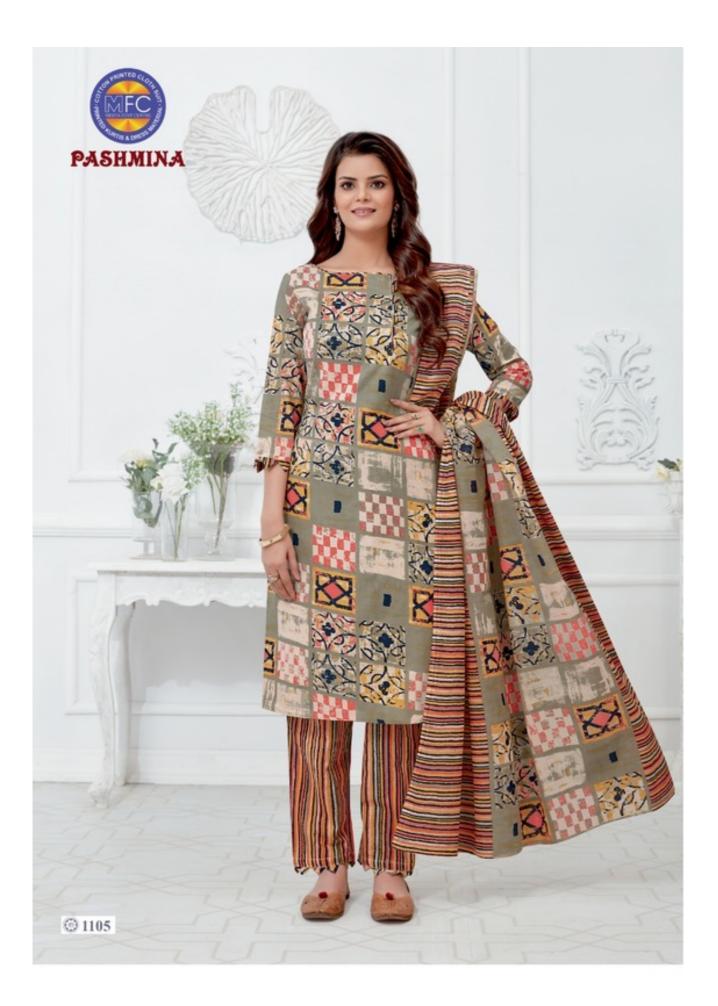

## **MFC PASHMINA VOL 11 - Dress Material**

No Of Pieces: 12 Pieces Brand: MFC Type: Unstitched Material Pure heavy loan cotton Top Fabric: Pure Heavy Lawn Cotton Approx 2.50 meters Bottom Fabric: Pure Heavy Lawn Cotton Approx 2.25 meters Dupatta Fabric: Pure Cotton Mal Mal Approx 2.25 meters Packing: Single Pieces Pouch + Catalogue Bag Season: Summer All season Occasions: Formal Dailywear Weight: 10 KG