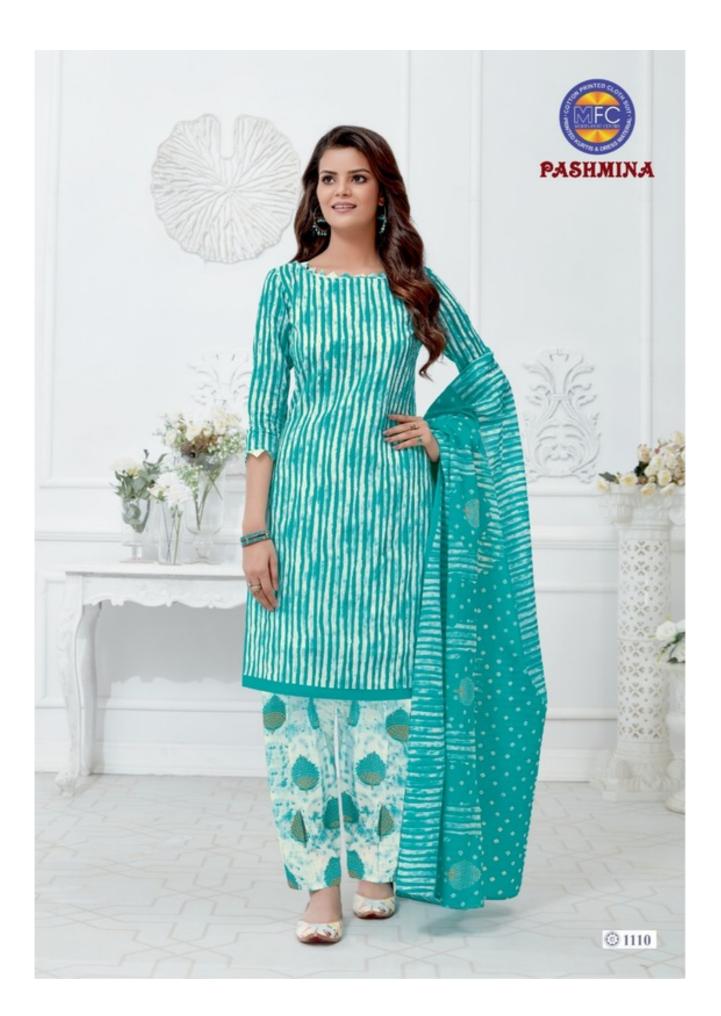

## **MFC PASHMINA VOL 11 - Dress Material**

No Of Pieces: 12 Pieces Brand: MFC Type: Unstitched Material Pure heavy loan cotton Top Fabric: Pure Heavy Lawn Cotton Approx 2.50 meters Bottom Fabric: Pure Heavy Lawn Cotton Approx 2.25 meters Dupatta Fabric: Pure Cotton Mal Mal Approx 2.25 meters Packing: Single Pieces Pouch + Catalogue Bag Season: Summer All season Occasions: Formal Dailywear Weight: 10 KG

Feel absolute exuberance with This glorious pralague of creation Elegance in style. Gives a women Perfection in cantourstay in Style with us.

© 1107

© 1108

© 1109