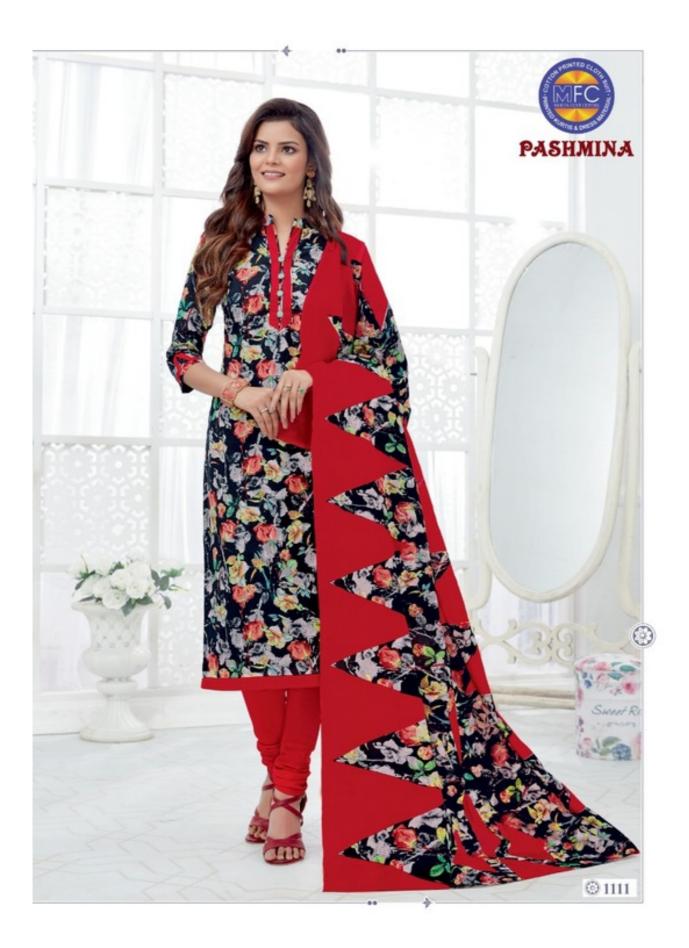

## **MFC PASHMINA VOL 11 - Dress Material**

No Of Pieces: 12 Pieces Brand: MFC Type: Unstitched Material Pure heavy loan cotton Top Fabric: Pure Heavy Lawn Cotton Approx 2.50 meters Bottom Fabric: Pure Heavy Lawn Cotton Approx 2.25 meters Dupatta Fabric: Pure Cotton Mal Mal Approx 2.25 meters Packing: Single Pieces Pouch + Catalogue Bag Season: Summer All season Occasions: Formal Dailywear Weight: 10 KG

Feel absolute exuberance with This glorious pralague of creation Elegance in style. Gives a women Perfection in cantourstay in Style with us.

© 1107

© 1108

© 1109