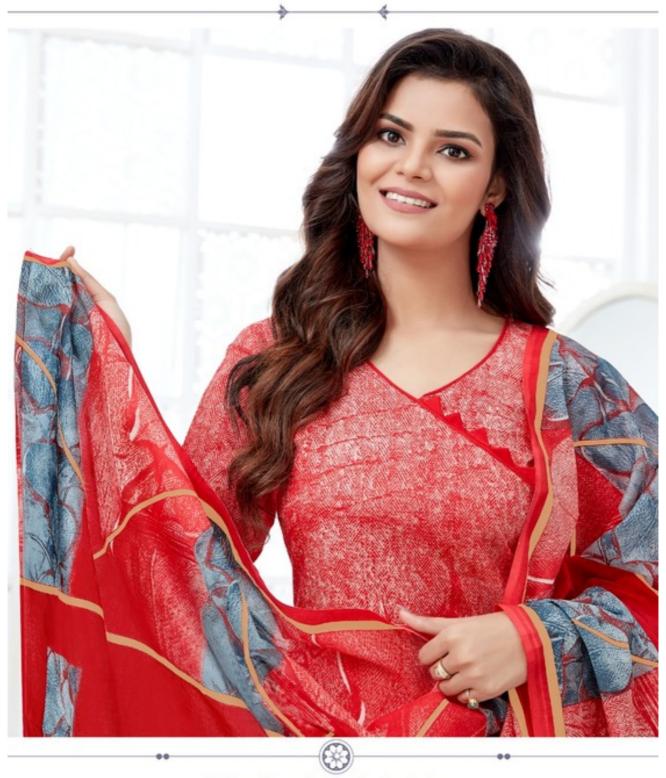

## **MFC PASHMINA VOL 11 - Dress Material**

No Of Pieces: 12 Pieces Brand: MFC Type: Unstitched Material Pure heavy loan cotton Top Fabric: Pure Heavy Lawn Cotton Approx 2.50 meters Bottom Fabric: Pure Heavy Lawn Cotton Approx 2.25 meters Dupatta Fabric: Pure Cotton Mal Mal Approx 2.25 meters Packing: Single Pieces Pouch + Catalogue Bag Season: Summer All season Occasions: Formal Dailywear Weight: 10 KG

Feel absolute exuberance with This glorious pralague of creation Elegance in style. Gives a women Perfection in cantourstay in Style with us.

© 1107

© 1108

© 1109