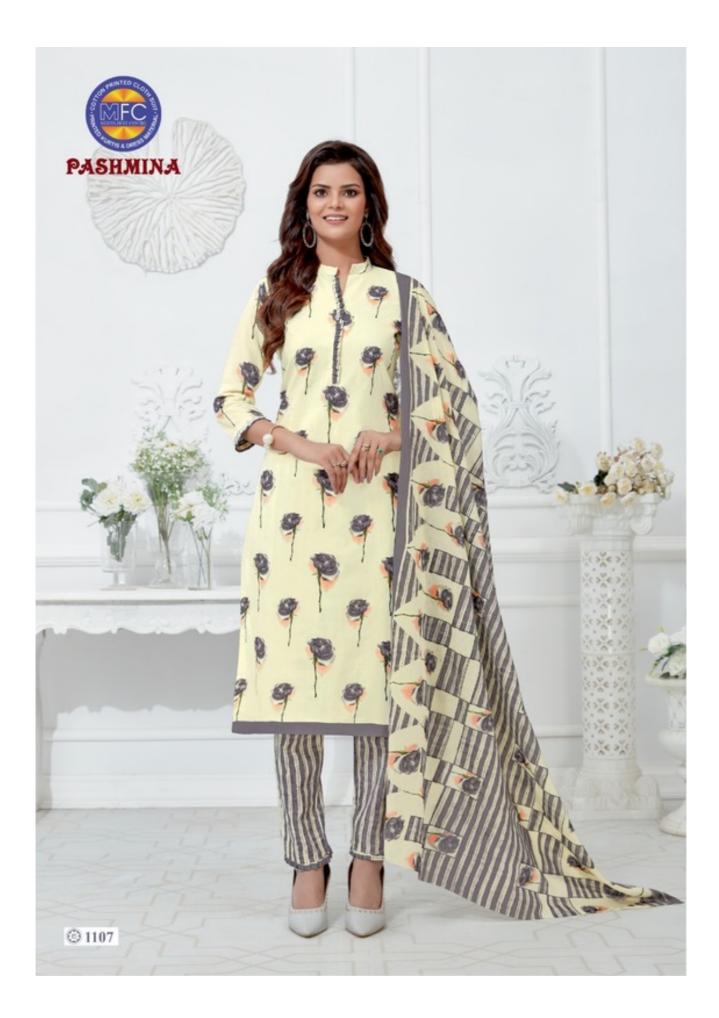

## **MFC PASHMINA VOL 11 - Dress Material**

No Of Pieces: 12 Pieces Brand: MFC Type: Unstitched Material Pure heavy loan cotton Top Fabric: Pure Heavy Lawn Cotton Approx 2.50 meters Bottom Fabric: Pure Heavy Lawn Cotton Approx 2.25 meters Dupatta Fabric: Pure Cotton Mal Mal Approx 2.25 meters Packing: Single Pieces Pouch + Catalogue Bag Season: Summer All season Occasions: Formal Dailywear Weight: 10 KG

Feel absolute exuberance with This glorious pralague of creation Elegance in style. Gives a women Perfection in cantourstay in Style with us.

© 1107

© 1108

© 1109