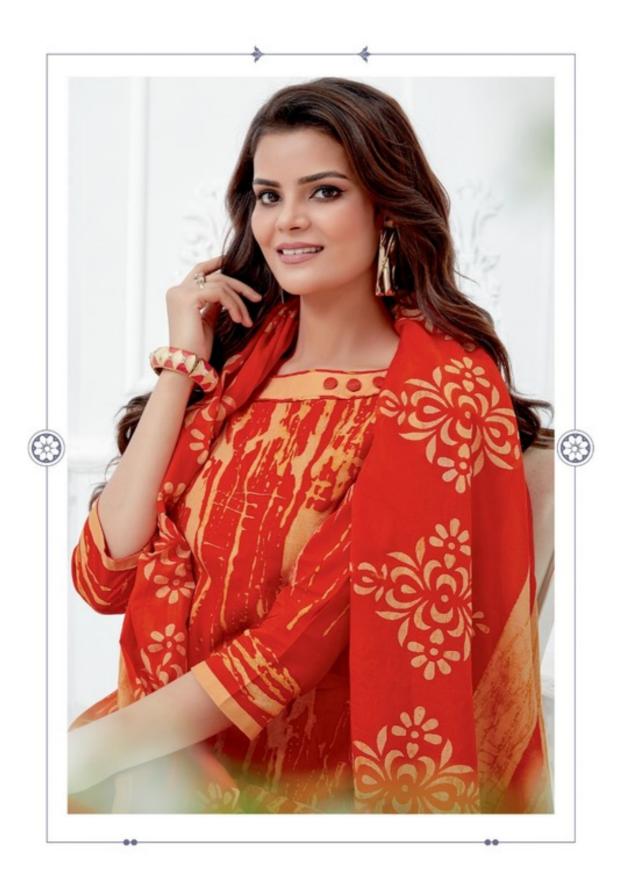

## **MFC PASHMINA VOL 11 - Dress Material**

No Of Pieces: 12 Pieces Brand: MFC Type: Unstitched Material Pure heavy loan cotton Top Fabric: Pure Heavy Lawn Cotton Approx 2.50 meters Bottom Fabric: Pure Heavy Lawn Cotton Approx 2.25 meters Dupatta Fabric: Pure Cotton Mal Mal Approx 2.25 meters Packing: Single Pieces Pouch + Catalogue Bag Season: Summer All season Occasions: Formal Dailywear Weight: 10 KG