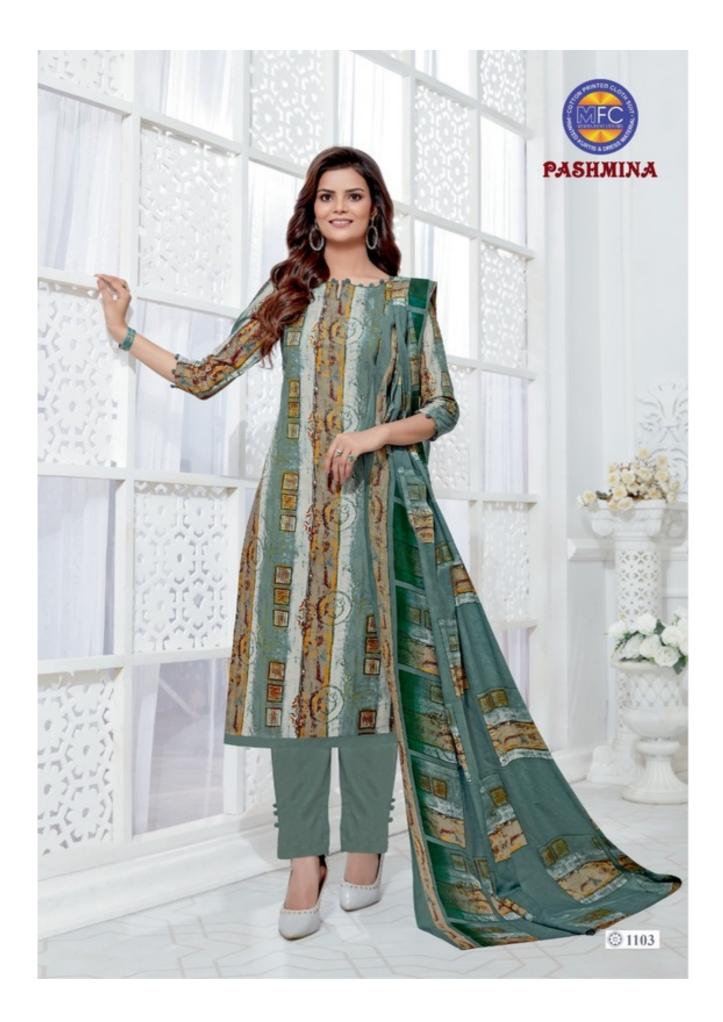

## **MFC PASHMINA VOL 11 - Dress Material**

No Of Pieces: 12 Pieces Brand: MFC Type: Unstitched Material Pure heavy loan cotton Top Fabric: Pure Heavy Lawn Cotton Approx 2.50 meters Bottom Fabric: Pure Heavy Lawn Cotton Approx 2.25 meters Dupatta Fabric: Pure Cotton Mal Mal Approx 2.25 meters Packing: Single Pieces Pouch + Catalogue Bag Season: Summer All season Occasions: Formal Dailywear Weight: 10 KG

Feel absolute exuberance with This glorious pralague of creation Elegance in style. Gives a women Perfection in cantourstay in Style with us.

© 1107

© 1108

© 1109