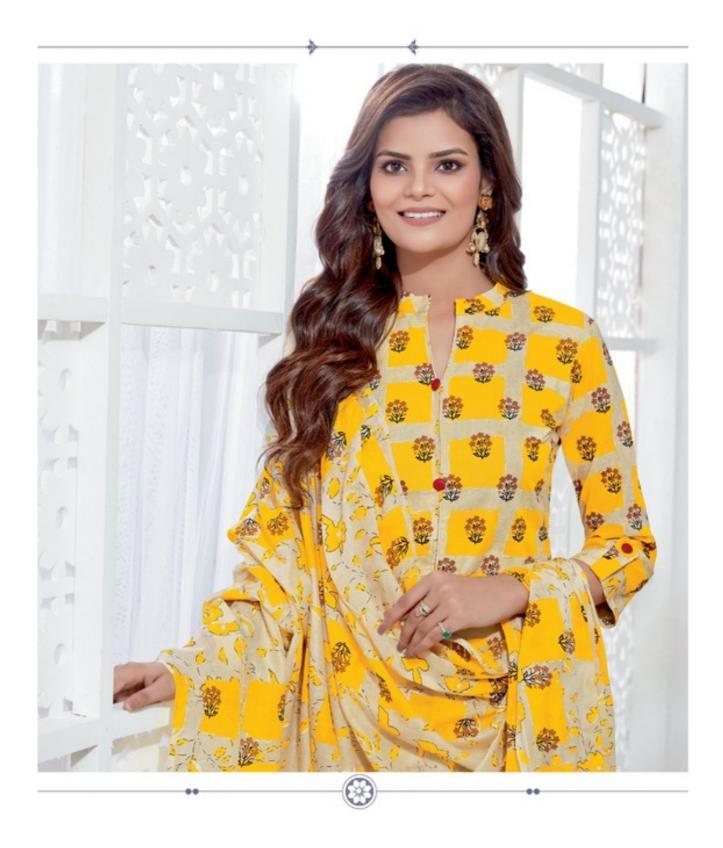

## **MFC PASHMINA VOL 11 - Dress Material**

No Of Pieces: 12 Pieces Brand: MFC Type: Unstitched Material Pure heavy loan cotton Top Fabric: Pure Heavy Lawn Cotton Approx 2.50 meters Bottom Fabric: Pure Heavy Lawn Cotton Approx 2.25 meters Dupatta Fabric: Pure Cotton Mal Mal Approx 2.25 meters Packing: Single Pieces Pouch + Catalogue Bag Season: Summer All season Occasions: Formal Dailywear Weight: 10 KG

Feel absolute exuberance with This glorious pralague of creation Elegance in style. Gives a women Perfection in cantourstay in Style with us.

© 1107

© 1108

© 1109