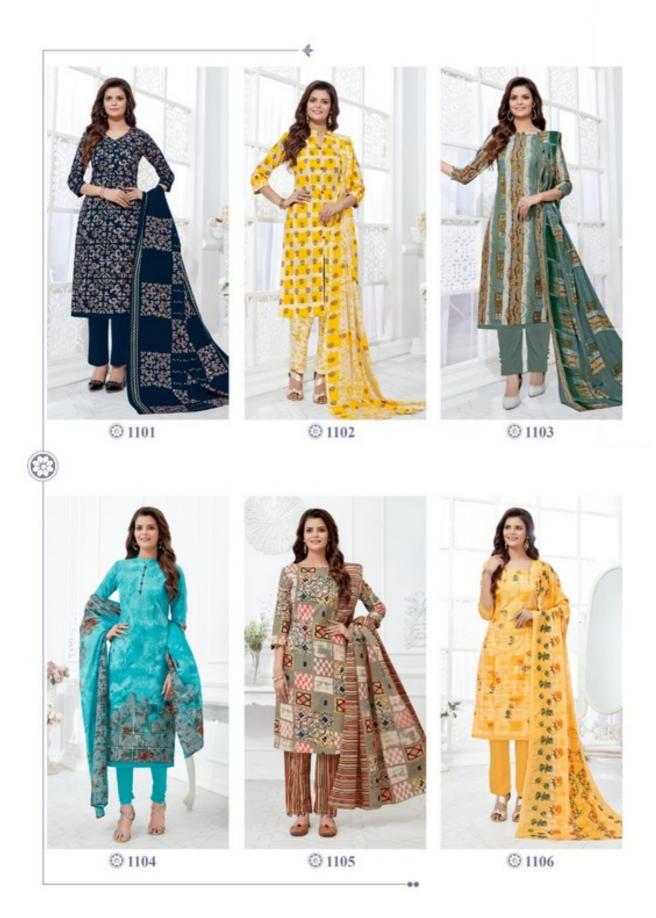

## **MFC PASHMINA VOL 11 - Dress Material**

No Of Pieces: 12 Pieces Brand: MFC Type: Unstitched Material Pure heavy loan cotton Top Fabric: Pure Heavy Lawn Cotton Approx 2.50 meters Bottom Fabric: Pure Heavy Lawn Cotton Approx 2.25 meters Dupatta Fabric: Pure Cotton Mal Mal Approx 2.25 meters Packing: Single Pieces Pouch + Catalogue Bag Season: Summer All season Occasions: Formal Dailywear Weight: 10 KG