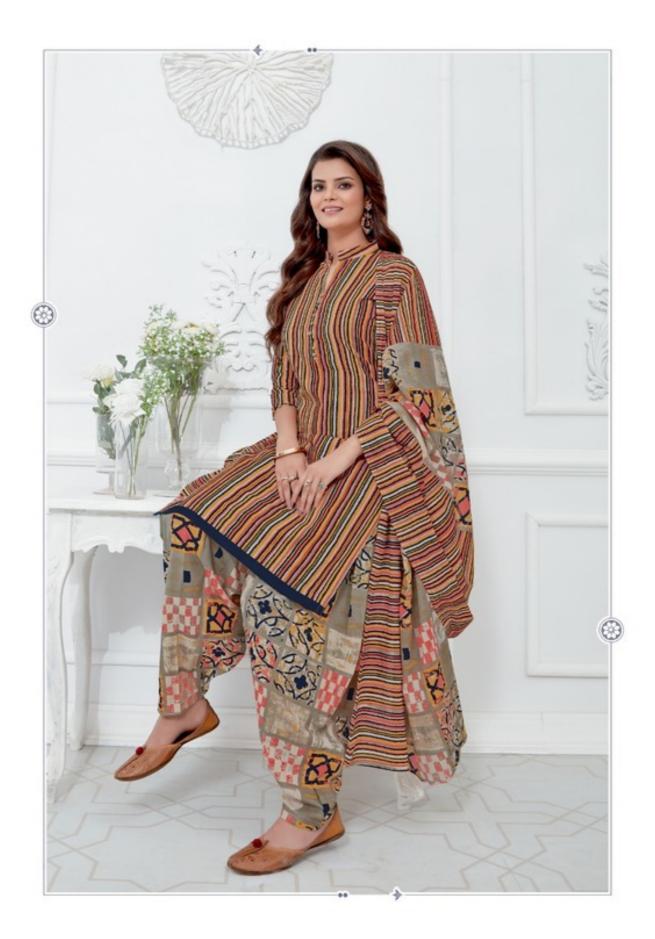

## **MFC PASHMINA VOL 11 - Dress Material**

No Of Pieces: 12 Pieces Brand: MFC Type: Unstitched Material Pure heavy loan cotton Top Fabric: Pure Heavy Lawn Cotton Approx 2.50 meters Bottom Fabric: Pure Heavy Lawn Cotton Approx 2.25 meters Dupatta Fabric: Pure Cotton Mal Mal Approx 2.25 meters Packing: Single Pieces Pouch + Catalogue Bag Season: Summer All season Occasions: Formal Dailywear Weight: 10 KG

Feel absolute exuberance with This glorious pralague of creation Elegance in style. Gives a women Perfection in cantourstay in Style with us.

© 1107

© 1108

© 1109