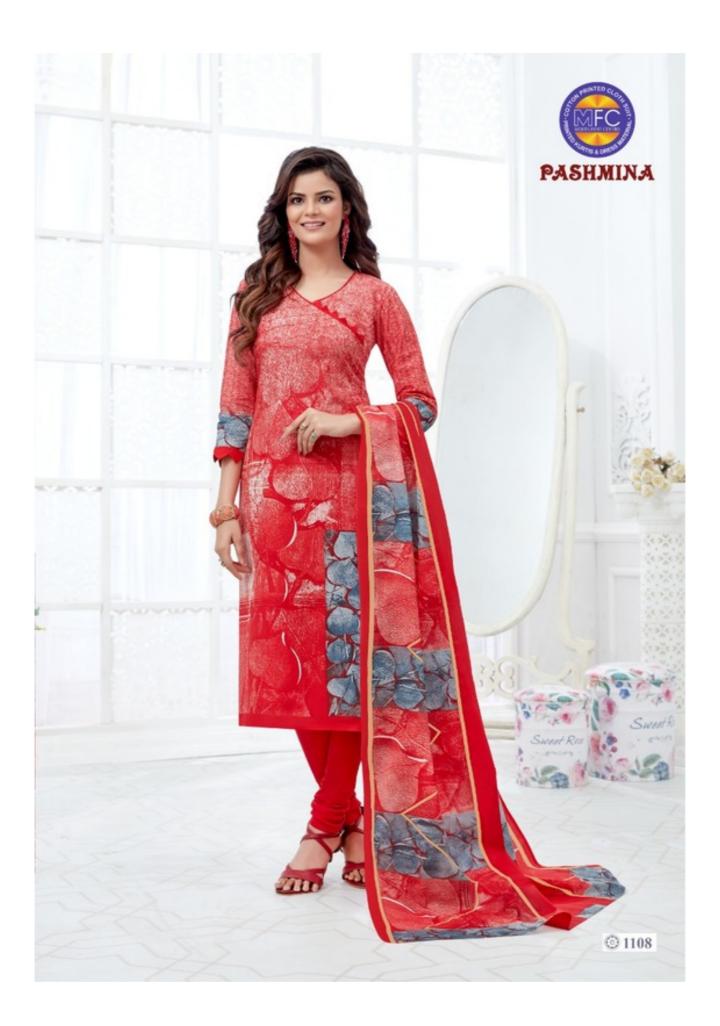

## **MFC PASHMINA VOL 11 - Dress Material**

No Of Pieces: 12 Pieces Brand: MFC Type: Unstitched Material Pure heavy loan cotton Top Fabric: Pure Heavy Lawn Cotton Approx 2.50 meters Bottom Fabric: Pure Heavy Lawn Cotton Approx 2.25 meters Dupatta Fabric: Pure Cotton Mal Mal Approx 2.25 meters Packing: Single Pieces Pouch + Catalogue Bag Season: Summer All season Occasions: Formal Dailywear Weight: 10 KG

Feel absolute exuberance with This glorious pralague of creation Elegance in style. Gives a women Perfection in cantourstay in Style with us.

© 1107

© 1108

© 1109