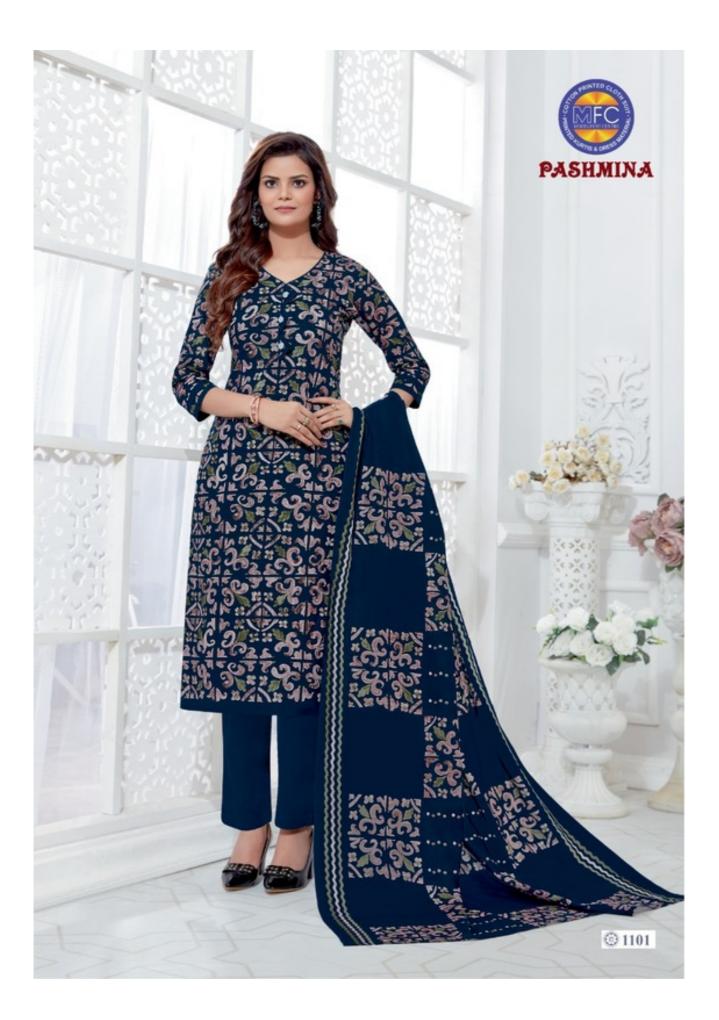

## **MFC PASHMINA VOL 11 - Dress Material**

No Of Pieces: 12 Pieces Brand: MFC Type: Unstitched Material Pure heavy loan cotton Top Fabric: Pure Heavy Lawn Cotton Approx 2.50 meters Bottom Fabric: Pure Heavy Lawn Cotton Approx 2.25 meters Dupatta Fabric: Pure Cotton Mal Mal Approx 2.25 meters Packing: Single Pieces Pouch + Catalogue Bag Season: Summer All season Occasions: Formal Dailywear Weight: 10 KG

Feel absolute exuberance with This glorious pralague of creation Elegance in style. Gives a women Perfection in cantourstay in Style with us.

© 1107

© 1108

© 1109