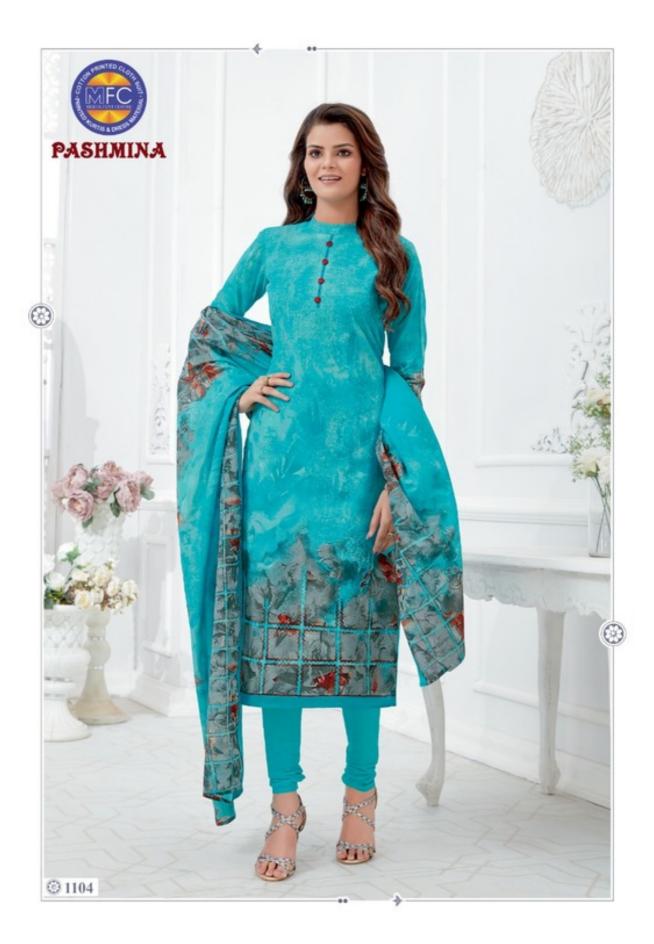

## **MFC PASHMINA VOL 11 - Dress Material**

No Of Pieces: 12 Pieces Brand: MFC Type: Unstitched Material Pure heavy loan cotton Top Fabric: Pure Heavy Lawn Cotton Approx 2.50 meters Bottom Fabric: Pure Heavy Lawn Cotton Approx 2.25 meters Dupatta Fabric: Pure Cotton Mal Mal Approx 2.25 meters Packing: Single Pieces Pouch + Catalogue Bag Season: Summer All season Occasions: Formal Dailywear Weight: 10 KG