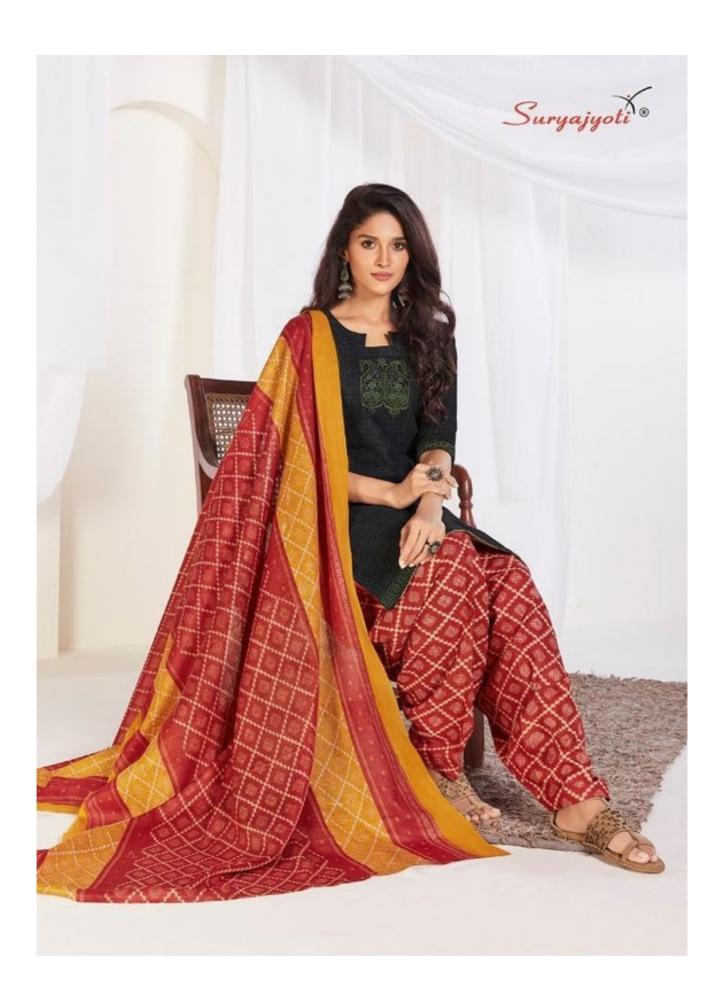

## **SURYAJYOTI TRENDY PATIYALA VOL 1 - Dress Material**

No Of Pieces: 15 Pieces

**Brand: SURYAJYOTI** 

Type: Unstitched Material Only Fabrics

Top Fabric: Pure Heavy Cotton Printed Approx 2.00 meters

Bottom Fabric: Pure Heavy Cotton Printed Approx 2.50 meters

Dupatta Fabric: Pure Cotton Mal Mal Approx 2.25 meters

Packing: Hanger per pieces
Season: Summer All season
Occasions: Work Dailywear

Weight: 12 KG