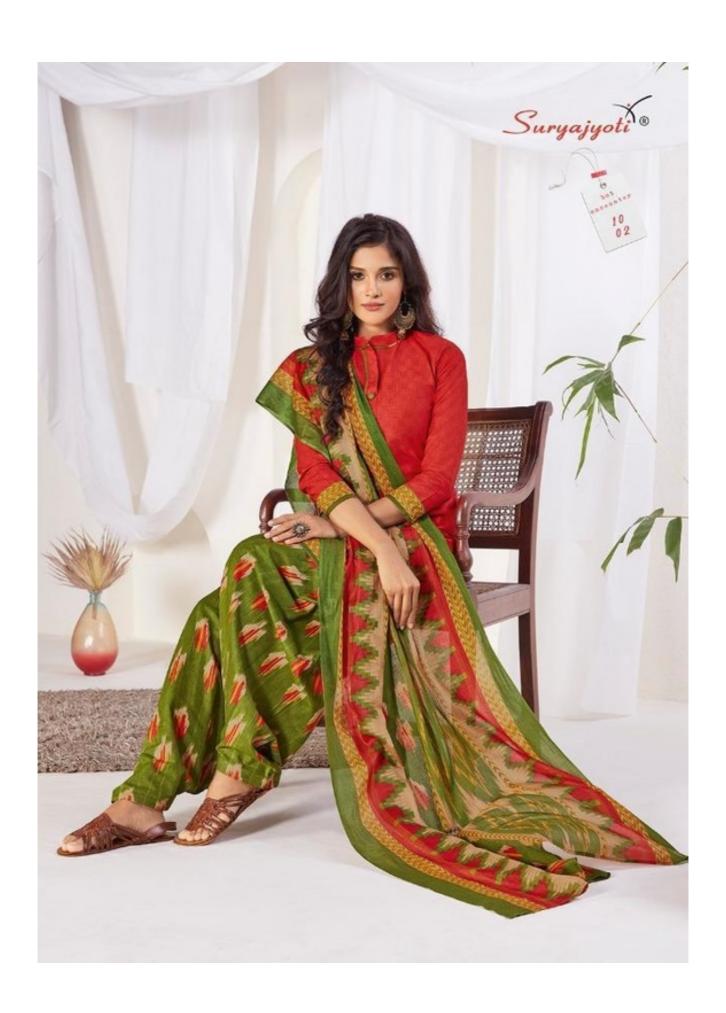

## **SURYAJYOTI TRENDY PATIYALA VOL 1 - Dress Material**

No Of Pieces: 15 Pieces

**Brand: SURYAJYOTI** 

Type: Unstitched Material Only Fabrics

Top Fabric: Pure Heavy Cotton Printed Approx 2.00 meters

Bottom Fabric: Pure Heavy Cotton Printed Approx 2.50 meters

Dupatta Fabric: Pure Cotton Mal Mal Approx 2.25 meters

Packing: Hanger per pieces
Season: Summer All season
Occasions: Work Dailywear

Weight: 12 KG