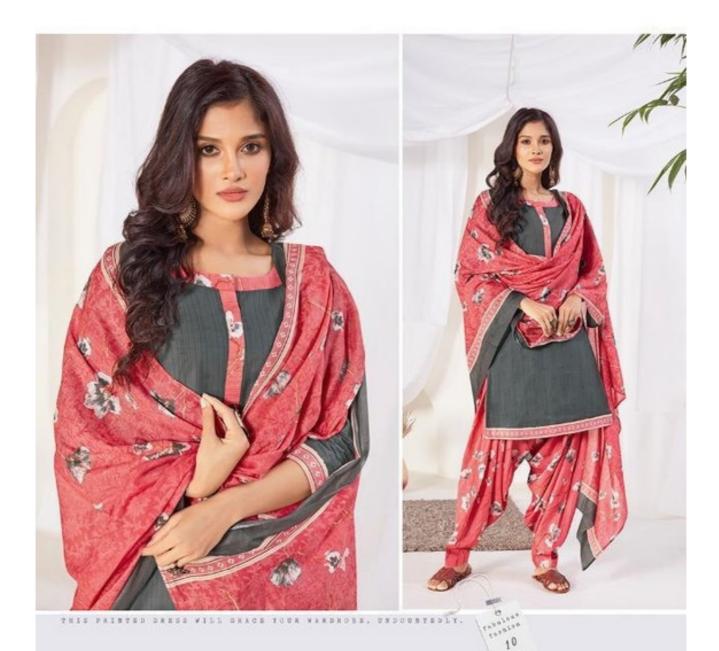

## **SURYAJYOTI TRENDY PATIYALA VOL 1 - Dress Material**

No Of Pieces: 15 Pieces

**Brand: SURYAJYOTI** 

Type: Unstitched Material Only Fabrics

Top Fabric: Pure Heavy Cotton Printed Approx 2.00 meters

Bottom Fabric: Pure Heavy Cotton Printed Approx 2.50 meters

Dupatta Fabric: Pure Cotton Mal Mal Approx 2.25 meters

Packing: Hanger per pieces
Season: Summer All season
Occasions: Work Dailywear

Weight: 12 KG

## trendy patiyala

DICTARE YOUR STILE STATEMENT WITH THE