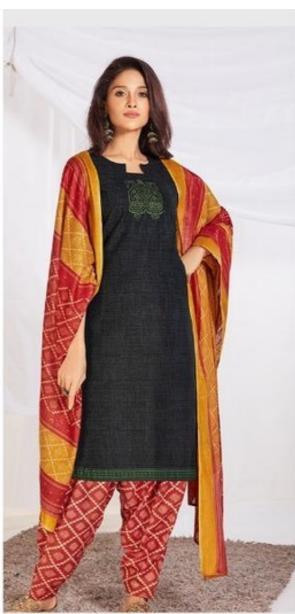

## **SURYAJYOTI TRENDY PATIYALA VOL 1 - Dress Material**

No Of Pieces: 15 Pieces

**Brand: SURYAJYOTI** 

Type: Unstitched Material Only Fabrics

Top Fabric: Pure Heavy Cotton Printed Approx 2.00 meters

Bottom Fabric: Pure Heavy Cotton Printed Approx 2.50 meters

Dupatta Fabric: Pure Cotton Mal Mal Approx 2.25 meters

Packing: Hanger per pieces
Season: Summer All season
Occasions: Work Dailywear

Weight: 12 KG