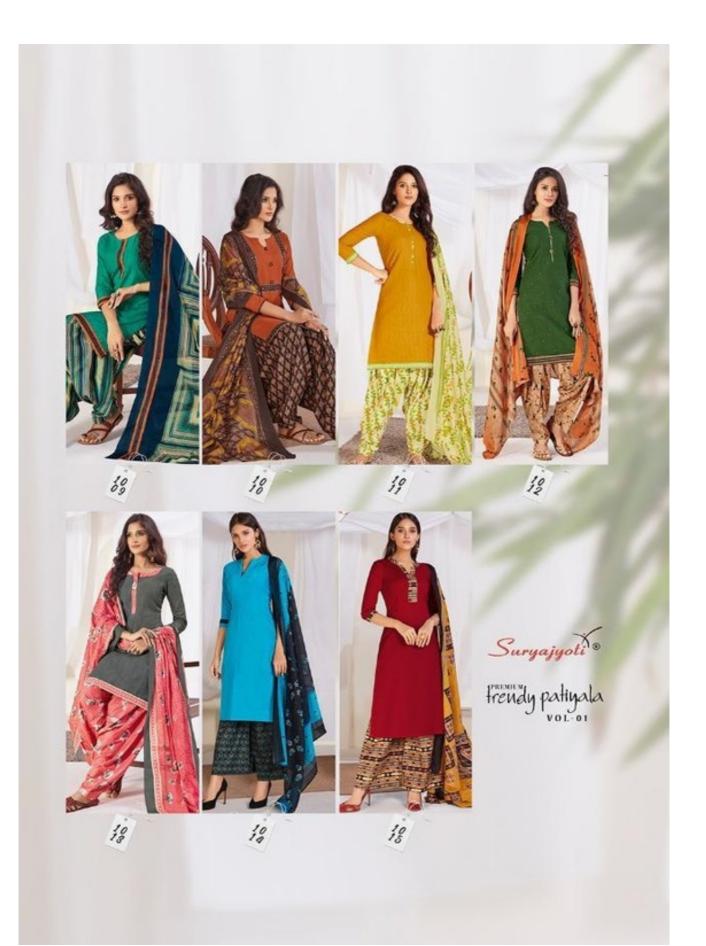

es

**Brand: SURYAJYOTI** 

Type: Unstitched Material Only Fabrics

Top Fabric: Pure Heavy Cotton Printed Approx 2.00 meters

Bottom Fabric: Pure Heavy Cotton Printed Approx 2.50 meters

Dupatta Fabric: Pure Cotton Mal Mal Approx 2.25 meters

Packing: Hanger per pieces
Season: Summer All season
Occasions: Work Dailywear

Weight: 12 KG









## Suryajyoti



WHAT MAKES TOD UBIQUE IS NOW TOO SEE LIFE DIFFERENCET; DELEBRATE EACH MONERY WITH FELL OF LOVE AND LIFE.



SATIATE YOUR PLORAL LOVE WITH THIS ELEGANT AND CLASSY PINCS WHILE YOU CHECK OUT THIS LOOK BOOK.







DIFFERENT CULTURES COME TOORTHER IN A TRIBUTE TO



THE CONTENPORARY DESIGN FOR THE PASHION CONSCIOUS WOMAN WHILE PRESERVING THE TRADITIONAL ART AND CULTURE OF INDIA.

















## trendy patiyala































DICTARE YOUR STILE STATEMENT WITH THE