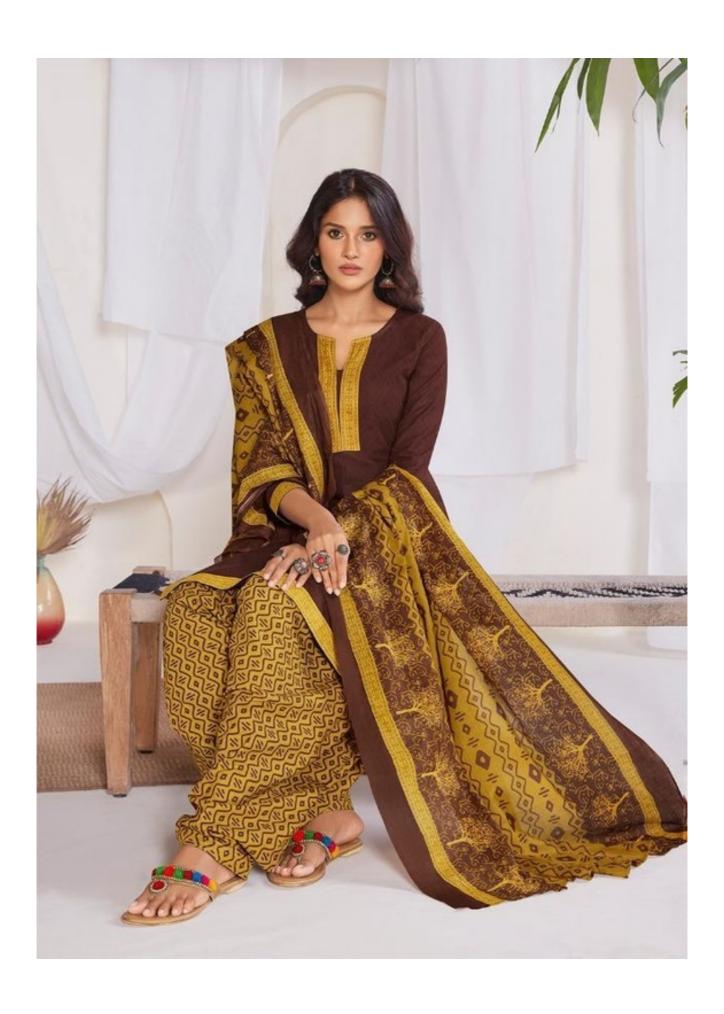

## **SURYAJYOTI TRENDY PATIYALA VOL 1 - Dress Material**

No Of Pieces: 15 Pieces

**Brand: SURYAJYOTI** 

Type: Unstitched Material Only Fabrics

Top Fabric: Pure Heavy Cotton Printed Approx 2.00 meters

Bottom Fabric: Pure Heavy Cotton Printed Approx 2.50 meters

Dupatta Fabric: Pure Cotton Mal Mal Approx 2.25 meters

Packing: Hanger per pieces
Season: Summer All season
Occasions: Work Dailywear

Weight: 12 KG