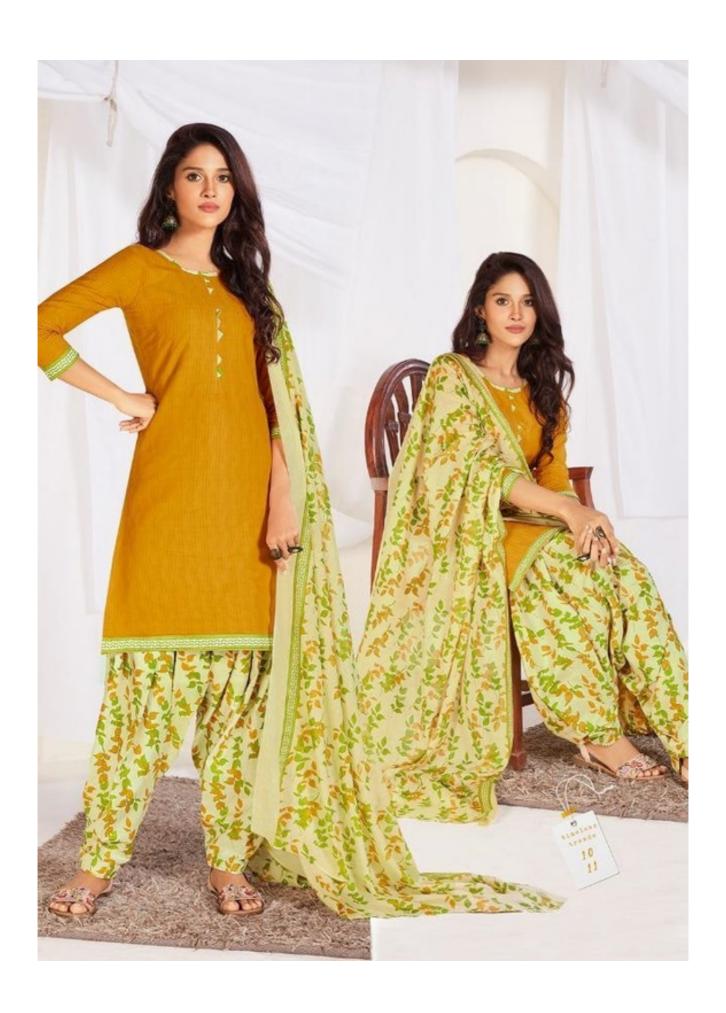

## **SURYAJYOTI TRENDY PATIYALA VOL 1 - Dress Material**

No Of Pieces: 15 Pieces

**Brand: SURYAJYOTI** 

Type: Unstitched Material Only Fabrics

Top Fabric: Pure Heavy Cotton Printed Approx 2.00 meters

Bottom Fabric: Pure Heavy Cotton Printed Approx 2.50 meters

Dupatta Fabric: Pure Cotton Mal Mal Approx 2.25 meters

Packing: Hanger per pieces
Season: Summer All season
Occasions: Work Dailywear

Weight: 12 KG