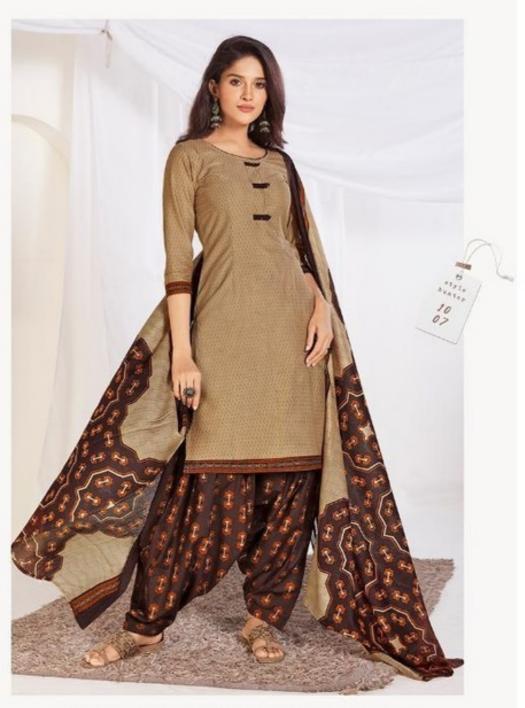

## **SURYAJYOTI TRENDY PATIYALA VOL 1 - Dress Material**

No Of Pieces: 15 Pieces

**Brand: SURYAJYOTI** 

Type: Unstitched Material Only Fabrics

Top Fabric: Pure Heavy Cotton Printed Approx 2.00 meters

Bottom Fabric: Pure Heavy Cotton Printed Approx 2.50 meters

Dupatta Fabric: Pure Cotton Mal Mal Approx 2.25 meters

Packing: Hanger per pieces
Season: Summer All season
Occasions: Work Dailywear

Weight: 12 KG