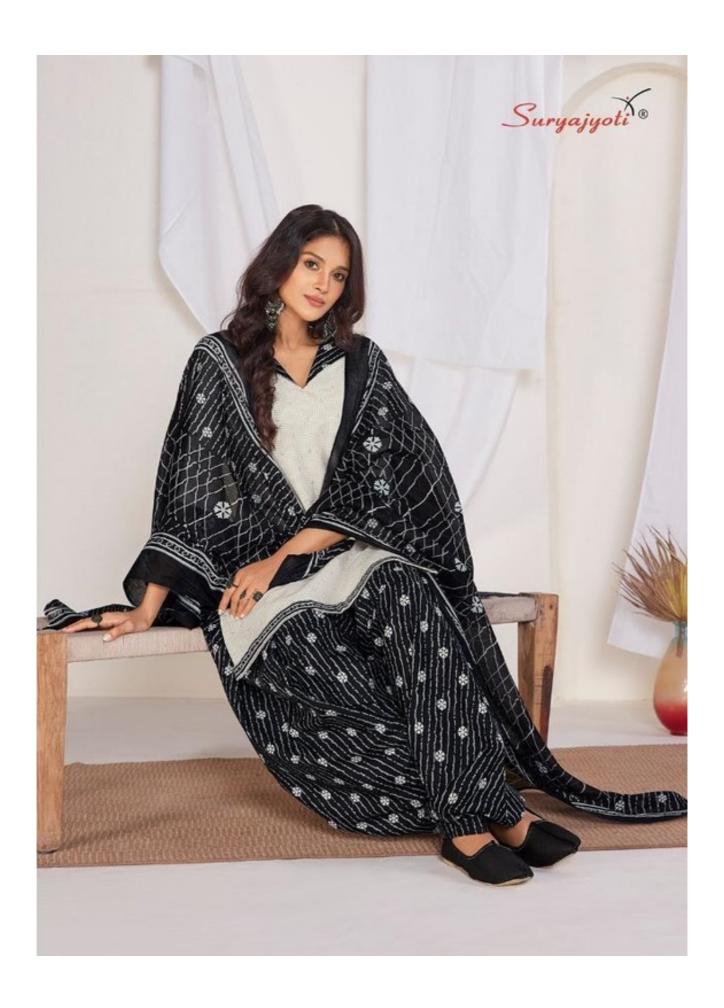

## **SURYAJYOTI TRENDY PATIYALA VOL 1 - Dress Material**

No Of Pieces: 15 Pieces

**Brand: SURYAJYOTI** 

Type: Unstitched Material Only Fabrics

Top Fabric: Pure Heavy Cotton Printed Approx 2.00 meters

Bottom Fabric: Pure Heavy Cotton Printed Approx 2.50 meters

Dupatta Fabric: Pure Cotton Mal Mal Approx 2.25 meters

Packing: Hanger per pieces
Season: Summer All season
Occasions: Work Dailywear

Weight: 12 KG