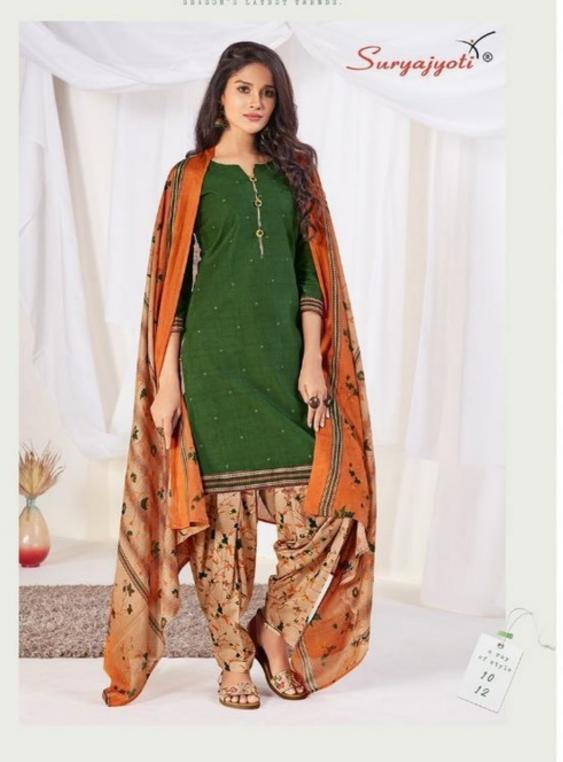

## **SURYAJYOTI TRENDY PATIYALA VOL 1 - Dress Material**

No Of Pieces: 15 Pieces

**Brand: SURYAJYOTI** 

Type: Unstitched Material Only Fabrics

Top Fabric: Pure Heavy Cotton Printed Approx 2.00 meters

Bottom Fabric: Pure Heavy Cotton Printed Approx 2.50 meters

Dupatta Fabric: Pure Cotton Mal Mal Approx 2.25 meters

Packing: Hanger per pieces
Season: Summer All season
Occasions: Work Dailywear

Weight: 12 KG