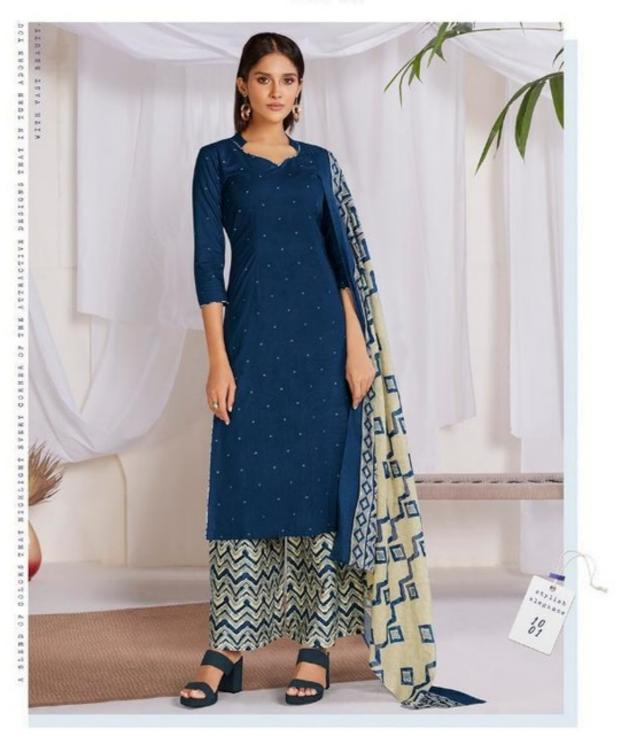

## **SURYAJYOTI TRENDY PATIYALA VOL 1 - Dress Material**

No Of Pieces: 15 Pieces

**Brand: SURYAJYOTI** 

Type: Unstitched Material Only Fabrics

Top Fabric: Pure Heavy Cotton Printed Approx 2.00 meters

Bottom Fabric: Pure Heavy Cotton Printed Approx 2.50 meters

Dupatta Fabric: Pure Cotton Mal Mal Approx 2.25 meters

Packing: Hanger per pieces
Season: Summer All season
Occasions: Work Dailywear

Weight: 12 KG

## trendy patiyala

DICTARE YOUR STILE STATEMENT WITH THE