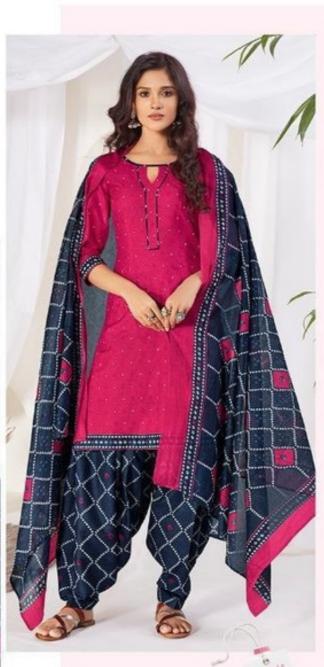

## **SURYAJYOTI TRENDY PATIYALA VOL 1 - Dress Material**

No Of Pieces: 15 Pieces

**Brand: SURYAJYOTI** 

Type: Unstitched Material Only Fabrics

Top Fabric: Pure Heavy Cotton Printed Approx 2.00 meters

Bottom Fabric: Pure Heavy Cotton Printed Approx 2.50 meters

Dupatta Fabric: Pure Cotton Mal Mal Approx 2.25 meters

Packing: Hanger per pieces
Season: Summer All season
Occasions: Work Dailywear

Weight: 12 KG