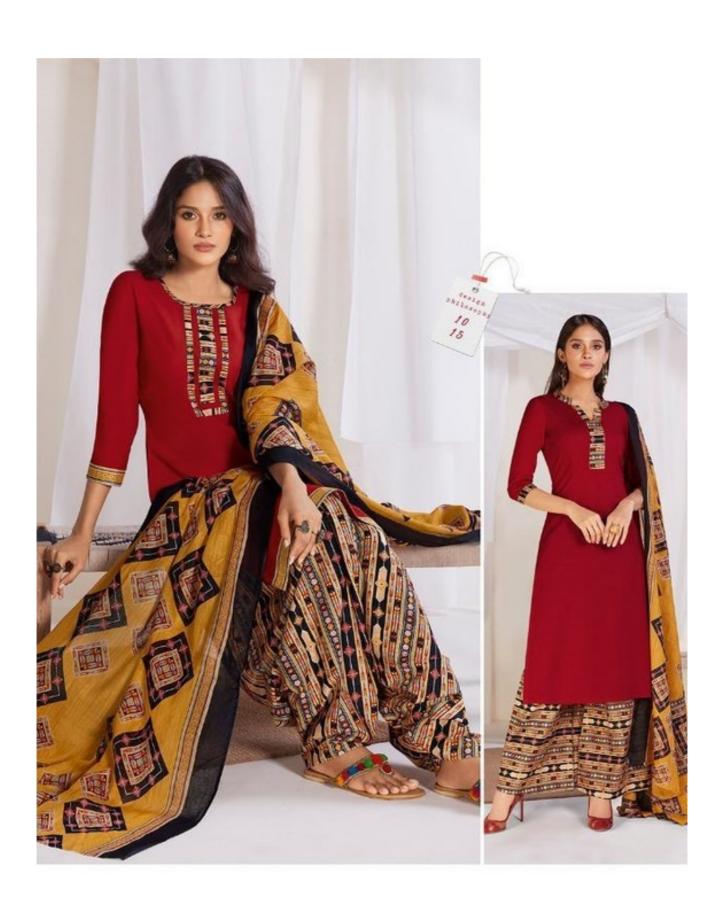

## **SURYAJYOTI TRENDY PATIYALA VOL 1 - Dress Material**

No Of Pieces: 15 Pieces

**Brand: SURYAJYOTI** 

Type: Unstitched Material Only Fabrics

Top Fabric: Pure Heavy Cotton Printed Approx 2.00 meters

Bottom Fabric: Pure Heavy Cotton Printed Approx 2.50 meters

Dupatta Fabric: Pure Cotton Mal Mal Approx 2.25 meters

Packing: Hanger per pieces
Season: Summer All season
Occasions: Work Dailywear

Weight: 12 KG