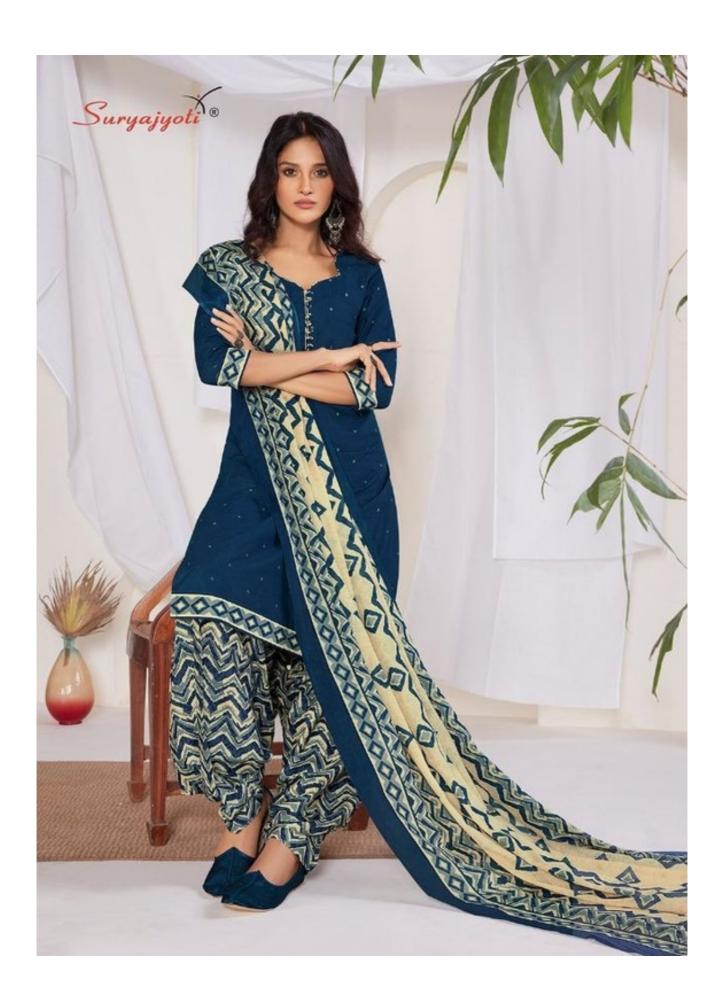

## **SURYAJYOTI TRENDY PATIYALA VOL 1 - Dress Material**

No Of Pieces: 15 Pieces

**Brand: SURYAJYOTI** 

Type: Unstitched Material Only Fabrics

Top Fabric: Pure Heavy Cotton Printed Approx 2.00 meters

Bottom Fabric: Pure Heavy Cotton Printed Approx 2.50 meters

Dupatta Fabric: Pure Cotton Mal Mal Approx 2.25 meters

Packing: Hanger per pieces
Season: Summer All season
Occasions: Work Dailywear

Weight: 12 KG