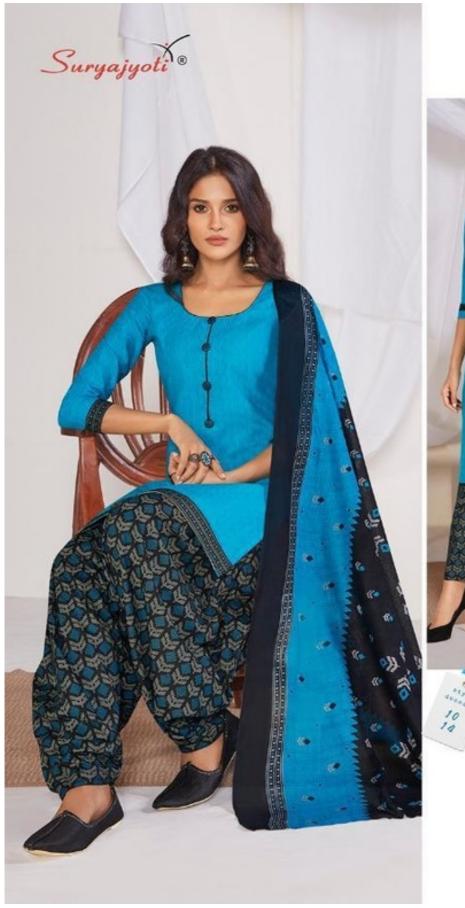

## **SURYAJYOTI TRENDY PATIYALA VOL 1 - Dress Material**

No Of Pieces: 15 Pieces

**Brand: SURYAJYOTI** 

Type: Unstitched Material Only Fabrics

Top Fabric: Pure Heavy Cotton Printed Approx 2.00 meters

Bottom Fabric: Pure Heavy Cotton Printed Approx 2.50 meters

Dupatta Fabric: Pure Cotton Mal Mal Approx 2.25 meters

Packing: Hanger per pieces
Season: Summer All season
Occasions: Work Dailywear

Weight: 12 KG

## trendy patiyala

DICTARE YOUR STILE STATEMENT WITH THE