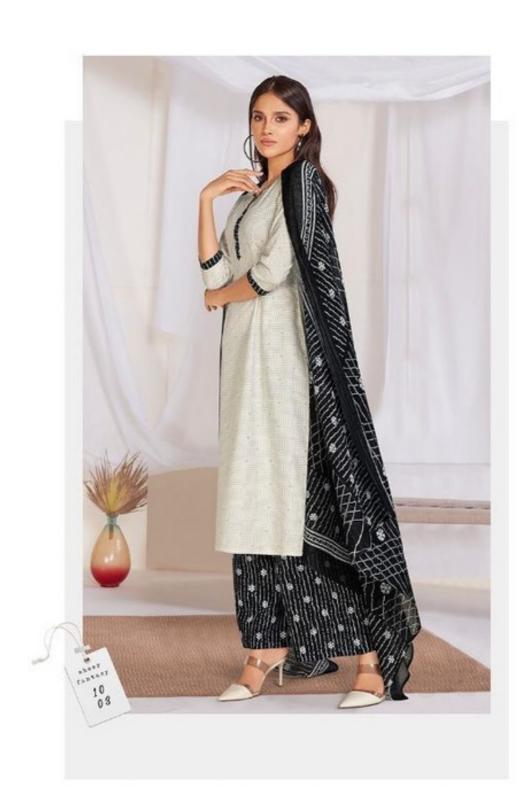

## **SURYAJYOTI TRENDY PATIYALA VOL 1 - Dress Material**

No Of Pieces: 15 Pieces

**Brand: SURYAJYOTI** 

Type: Unstitched Material Only Fabrics

Top Fabric: Pure Heavy Cotton Printed Approx 2.00 meters

Bottom Fabric: Pure Heavy Cotton Printed Approx 2.50 meters

Dupatta Fabric: Pure Cotton Mal Mal Approx 2.25 meters

Packing: Hanger per pieces
Season: Summer All season
Occasions: Work Dailywear

Weight: 12 KG