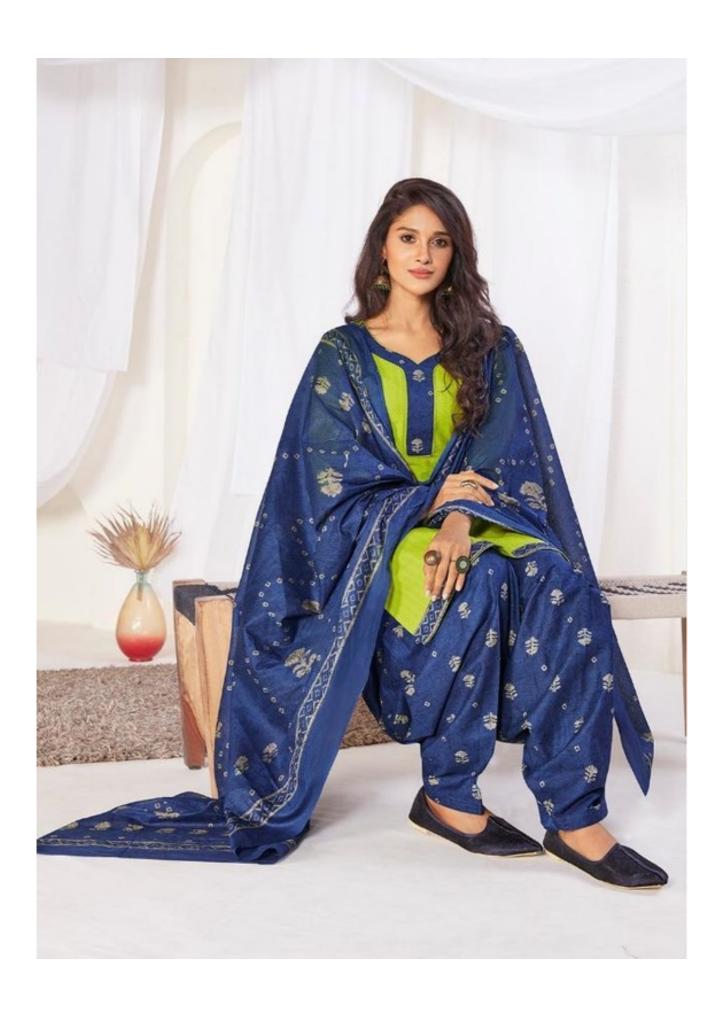

## **SURYAJYOTI TRENDY PATIYALA VOL 1 - Dress Material**

No Of Pieces: 15 Pieces

**Brand: SURYAJYOTI** 

Type: Unstitched Material Only Fabrics

Top Fabric: Pure Heavy Cotton Printed Approx 2.00 meters

Bottom Fabric: Pure Heavy Cotton Printed Approx 2.50 meters

Dupatta Fabric: Pure Cotton Mal Mal Approx 2.25 meters

Packing: Hanger per pieces
Season: Summer All season
Occasions: Work Dailywear

Weight: 12 KG