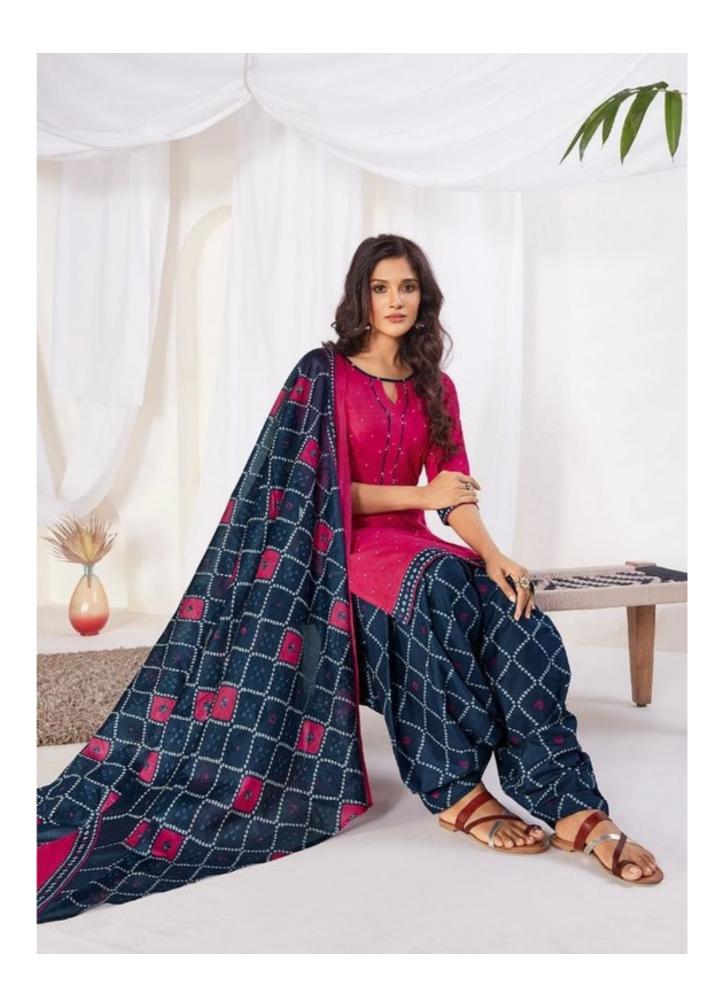

## **SURYAJYOTI TRENDY PATIYALA VOL 1 - Dress Material**

No Of Pieces: 15 Pieces

**Brand: SURYAJYOTI** 

Type: Unstitched Material Only Fabrics

Top Fabric: Pure Heavy Cotton Printed Approx 2.00 meters

Bottom Fabric: Pure Heavy Cotton Printed Approx 2.50 meters

Dupatta Fabric: Pure Cotton Mal Mal Approx 2.25 meters

Packing: Hanger per pieces
Season: Summer All season
Occasions: Work Dailywear

Weight: 12 KG