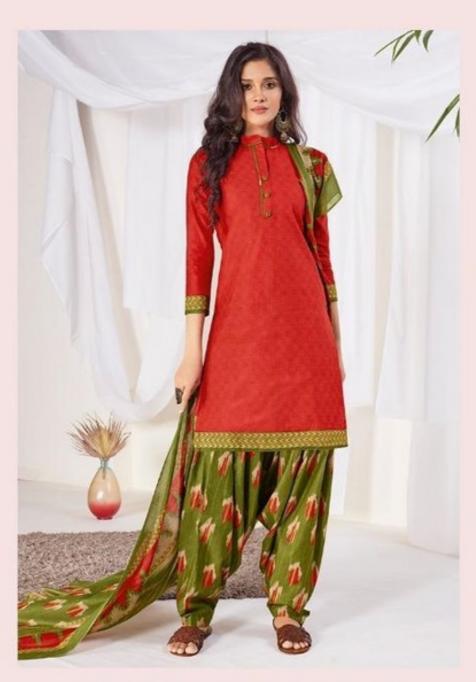

## **SURYAJYOTI TRENDY PATIYALA VOL 1 - Dress Material**

No Of Pieces: 15 Pieces

**Brand: SURYAJYOTI** 

Type: Unstitched Material Only Fabrics

Top Fabric: Pure Heavy Cotton Printed Approx 2.00 meters

Bottom Fabric: Pure Heavy Cotton Printed Approx 2.50 meters

Dupatta Fabric: Pure Cotton Mal Mal Approx 2.25 meters

Packing: Hanger per pieces
Season: Summer All season
Occasions: Work Dailywear

Weight: 12 KG