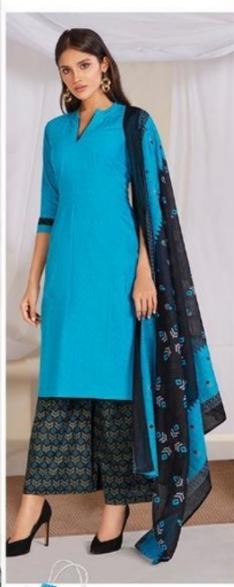

## **SURYAJYOTI TRENDY PATIYALA VOL 1 - Dress Material**

No Of Pieces: 15 Pieces

**Brand: SURYAJYOTI** 

Type: Unstitched Material Only Fabrics

Top Fabric: Pure Heavy Cotton Printed Approx 2.00 meters

Bottom Fabric: Pure Heavy Cotton Printed Approx 2.50 meters

Dupatta Fabric: Pure Cotton Mal Mal Approx 2.25 meters

Packing: Hanger per pieces
Season: Summer All season
Occasions: Work Dailywear

Weight: 12 KG

## trendy patiyala

DICTARE YOUR STILE STATEMENT WITH THE