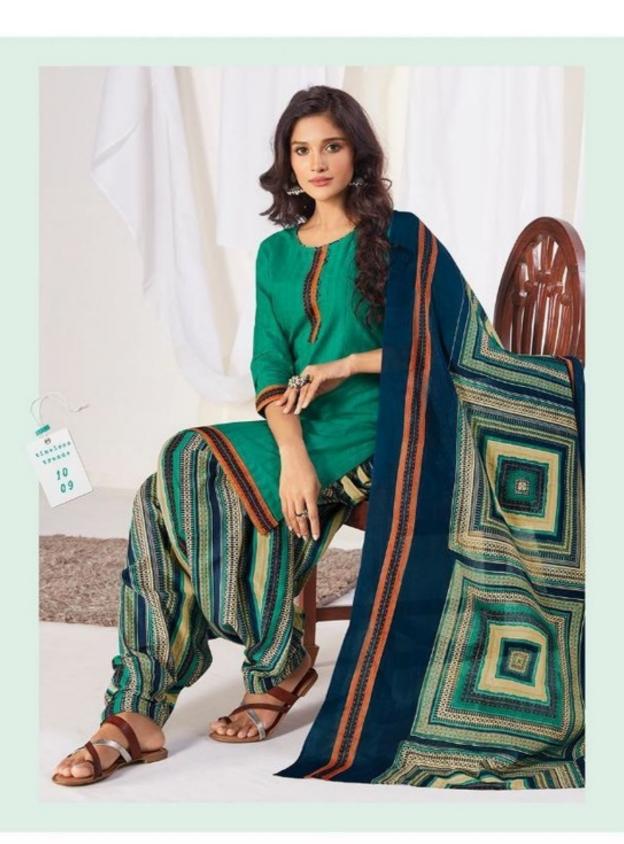

## **SURYAJYOTI TRENDY PATIYALA VOL 1 - Dress Material**

No Of Pieces: 15 Pieces

**Brand: SURYAJYOTI** 

Type: Unstitched Material Only Fabrics

Top Fabric: Pure Heavy Cotton Printed Approx 2.00 meters

Bottom Fabric: Pure Heavy Cotton Printed Approx 2.50 meters

Dupatta Fabric: Pure Cotton Mal Mal Approx 2.25 meters

Packing: Hanger per pieces
Season: Summer All season
Occasions: Work Dailywear

Weight: 12 KG

## trendy patiyala

DICTARE YOUR STILE STATEMENT WITH THE