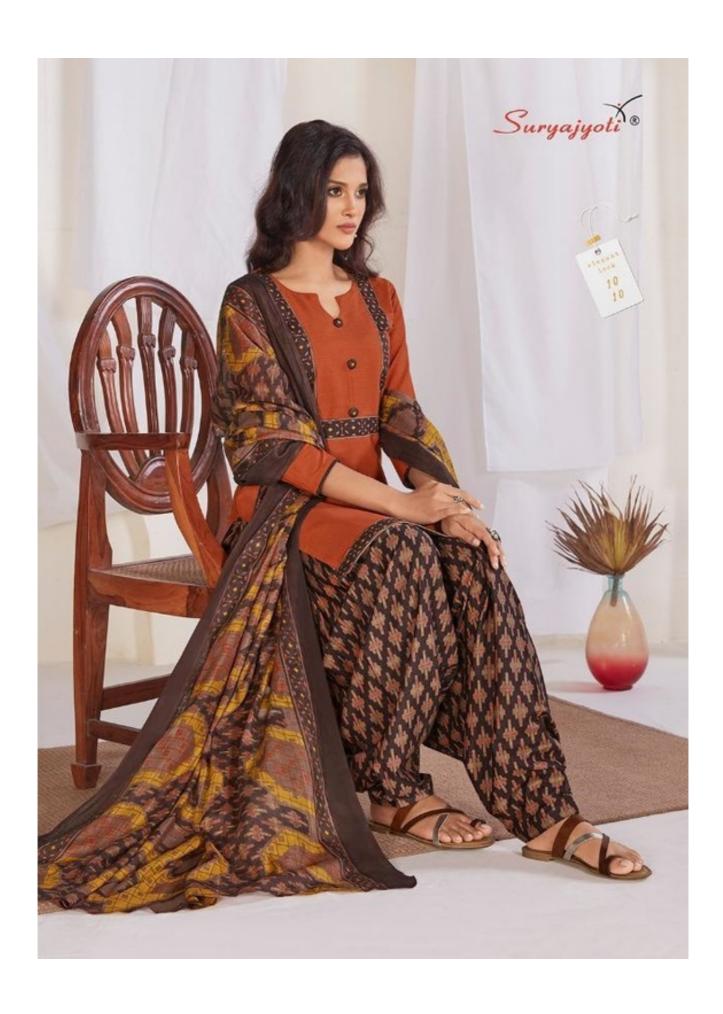

## **SURYAJYOTI TRENDY PATIYALA VOL 1 - Dress Material**

No Of Pieces: 15 Pieces

**Brand: SURYAJYOTI** 

Type: Unstitched Material Only Fabrics

Top Fabric: Pure Heavy Cotton Printed Approx 2.00 meters

Bottom Fabric: Pure Heavy Cotton Printed Approx 2.50 meters

Dupatta Fabric: Pure Cotton Mal Mal Approx 2.25 meters

Packing: Hanger per pieces
Season: Summer All season
Occasions: Work Dailywear

Weight: 12 KG