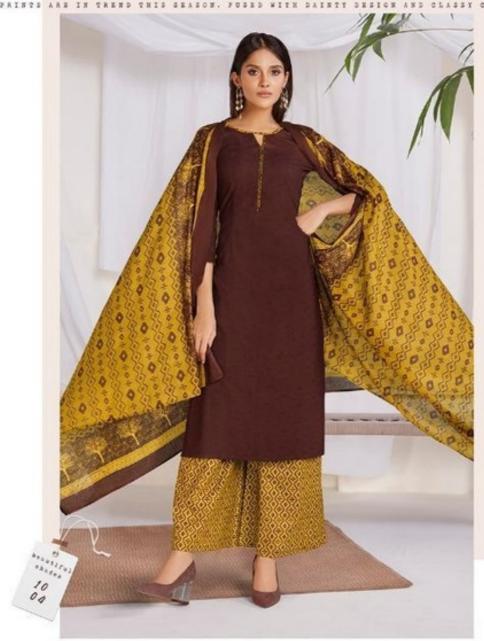

## **SURYAJYOTI TRENDY PATIYALA VOL 1 - Dress Material**

No Of Pieces: 15 Pieces

**Brand: SURYAJYOTI** 

Type: Unstitched Material Only Fabrics

Top Fabric: Pure Heavy Cotton Printed Approx 2.00 meters

Bottom Fabric: Pure Heavy Cotton Printed Approx 2.50 meters

Dupatta Fabric: Pure Cotton Mal Mal Approx 2.25 meters

Packing: Hanger per pieces
Season: Summer All season
Occasions: Work Dailywear

Weight: 12 KG

## trendy patiyala

DICTARE YOUR STILE STATEMENT WITH THE