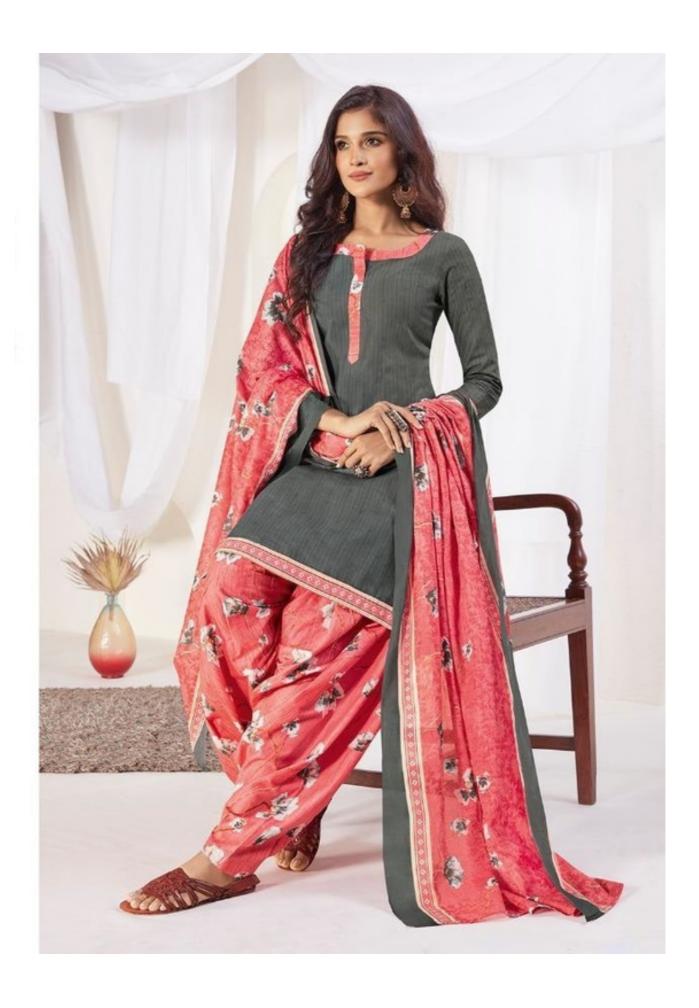

## **SURYAJYOTI TRENDY PATIYALA VOL 1 - Dress Material**

No Of Pieces: 15 Pieces

**Brand: SURYAJYOTI** 

Type: Unstitched Material Only Fabrics

Top Fabric: Pure Heavy Cotton Printed Approx 2.00 meters

Bottom Fabric: Pure Heavy Cotton Printed Approx 2.50 meters

Dupatta Fabric: Pure Cotton Mal Mal Approx 2.25 meters

Packing: Hanger per pieces
Season: Summer All season
Occasions: Work Dailywear

Weight: 12 KG