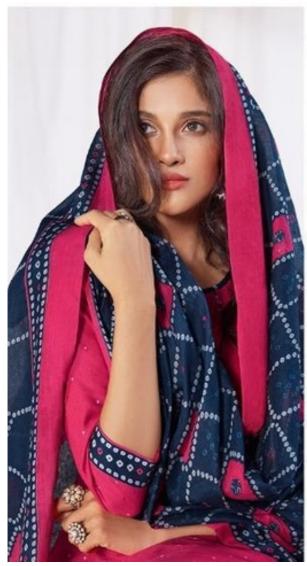

## **SURYAJYOTI TRENDY PATIYALA VOL 1 - Dress Material**

No Of Pieces: 15 Pieces

**Brand: SURYAJYOTI** 

Type: Unstitched Material Only Fabrics

Top Fabric: Pure Heavy Cotton Printed Approx 2.00 meters

Bottom Fabric: Pure Heavy Cotton Printed Approx 2.50 meters

Dupatta Fabric: Pure Cotton Mal Mal Approx 2.25 meters

Packing: Hanger per pieces
Season: Summer All season
Occasions: Work Dailywear

Weight: 12 KG