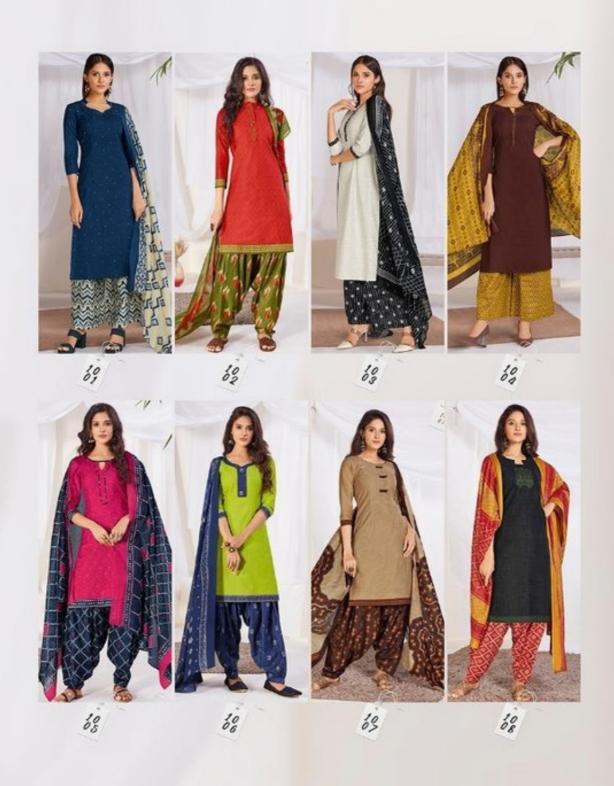

## **SURYAJYOTI TRENDY PATIYALA VOL 1 - Dress Material**

No Of Pieces: 15 Pieces

**Brand: SURYAJYOTI** 

Type: Unstitched Material Only Fabrics

Top Fabric: Pure Heavy Cotton Printed Approx 2.00 meters

Bottom Fabric: Pure Heavy Cotton Printed Approx 2.50 meters

Dupatta Fabric: Pure Cotton Mal Mal Approx 2.25 meters

Packing: Hanger per pieces
Season: Summer All season
Occasions: Work Dailywear

Weight: 12 KG