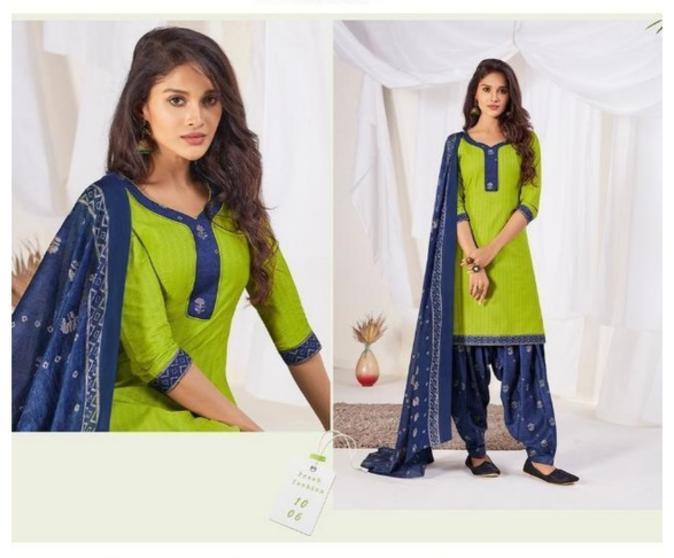

## **SURYAJYOTI TRENDY PATIYALA VOL 1 - Dress Material**

No Of Pieces: 15 Pieces

**Brand: SURYAJYOTI** 

Type: Unstitched Material Only Fabrics

Top Fabric: Pure Heavy Cotton Printed Approx 2.00 meters

Bottom Fabric: Pure Heavy Cotton Printed Approx 2.50 meters

Dupatta Fabric: Pure Cotton Mal Mal Approx 2.25 meters

Packing: Hanger per pieces
Season: Summer All season
Occasions: Work Dailywear

Weight: 12 KG