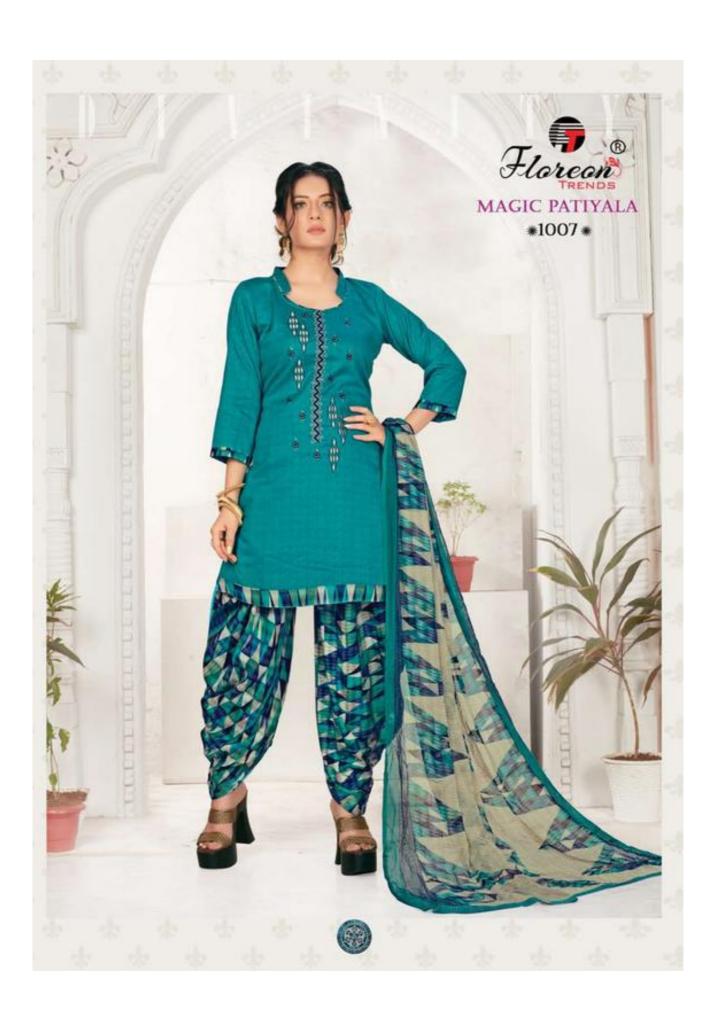

## **FLOREON MAGIC PATIYALA VOL 1 - Dress Material**

No Of Pieces: 10 Pieces

**Brand: FLOREON TRENDS** 

Top Fabric: Pure Heavy Glace Cotton with embrodery work Approx 2.50 mtr

Bottom Fabric: Cambric Cotton Printed Approx 3.00 meters

Dupatta Fabric: Pure Chiffon Printed Approx 2.25 meters

Occasions: Festival

Season: Summer All season

Packing: Single Pieces Pouch + 1 Leather Bag Catalgoue pack

Weight: 10 KG

M Y S T E R I E S

M Y S T E R I E S