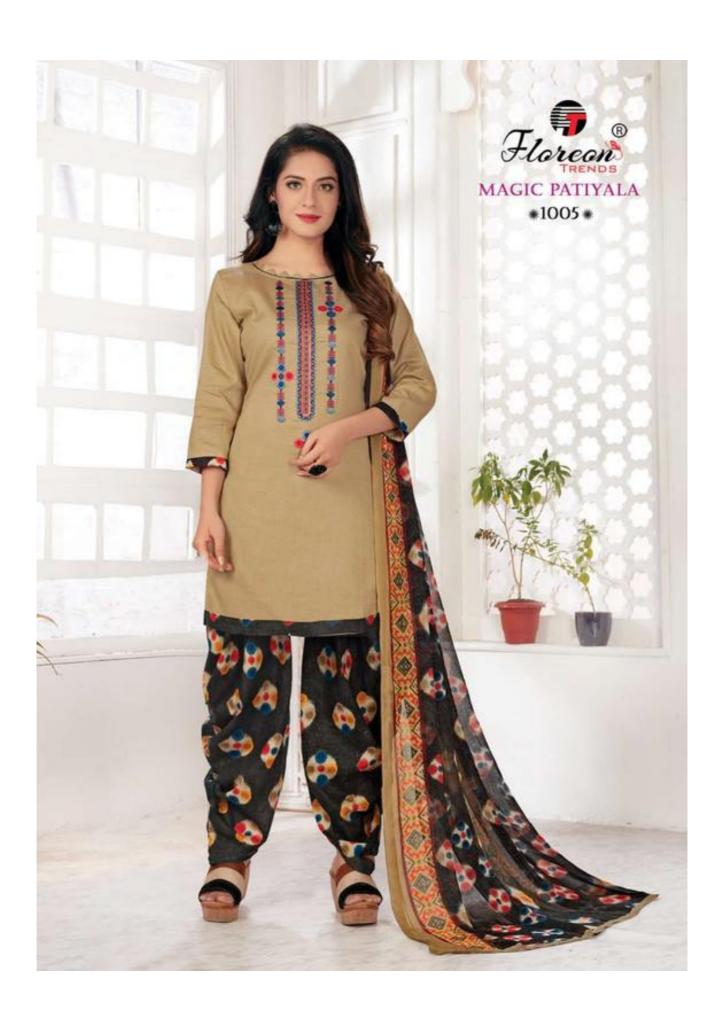

## **FLOREON MAGIC PATIYALA VOL 1 - Dress Material**

No Of Pieces: 10 Pieces

**Brand: FLOREON TRENDS** 

Top Fabric: Pure Heavy Glace Cotton with embrodery work Approx 2.50 mtr

Bottom Fabric: Cambric Cotton Printed Approx 3.00 meters

Dupatta Fabric: Pure Chiffon Printed Approx 2.25 meters

Occasions: Festival

Season: Summer All season

Packing: Single Pieces Pouch + 1 Leather Bag Catalgoue pack

Weight: 10 KG

M Y S T E R I E S

M Y S T E R I E S