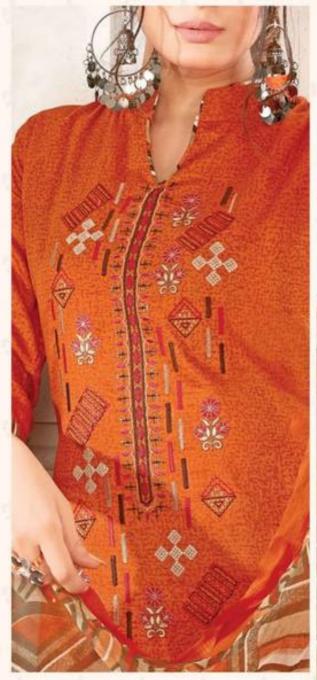

## **FLOREON MAGIC PATIYALA VOL 1 - Dress Material**

No Of Pieces: 10 Pieces

**Brand: FLOREON TRENDS** 

Top Fabric: Pure Heavy Glace Cotton with embrodery work Approx 2.50 mtr

Bottom Fabric: Cambric Cotton Printed Approx 3.00 meters

Dupatta Fabric: Pure Chiffon Printed Approx 2.25 meters

Occasions: Festival

Season: Summer All season

Packing: Single Pieces Pouch + 1 Leather Bag Catalgoue pack

Weight: 10 KG

M Y S T E R I E S

M Y S T E R I E S