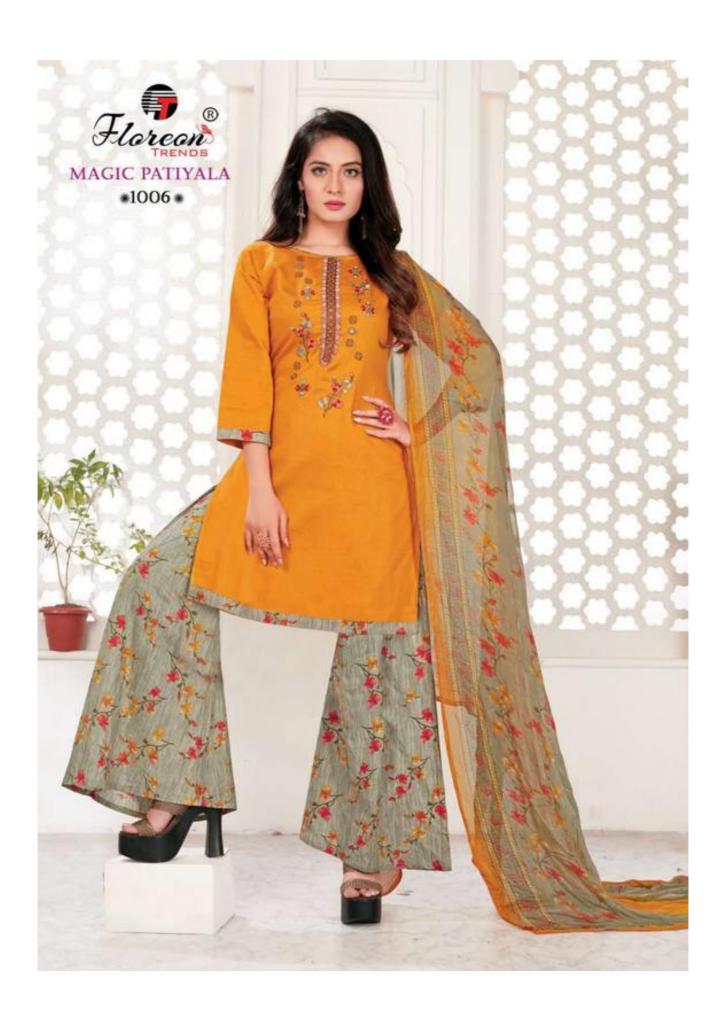

## **FLOREON MAGIC PATIYALA VOL 1 - Dress Material**

No Of Pieces: 10 Pieces

**Brand: FLOREON TRENDS** 

Top Fabric: Pure Heavy Glace Cotton with embrodery work Approx 2.50 mtr

Bottom Fabric: Cambric Cotton Printed Approx 3.00 meters

Dupatta Fabric: Pure Chiffon Printed Approx 2.25 meters

Occasions: Festival

Season: Summer All season

Packing: Single Pieces Pouch + 1 Leather Bag Catalgoue pack

Weight: 10 KG

M Y S T E R I E S

M Y S T E R I E S