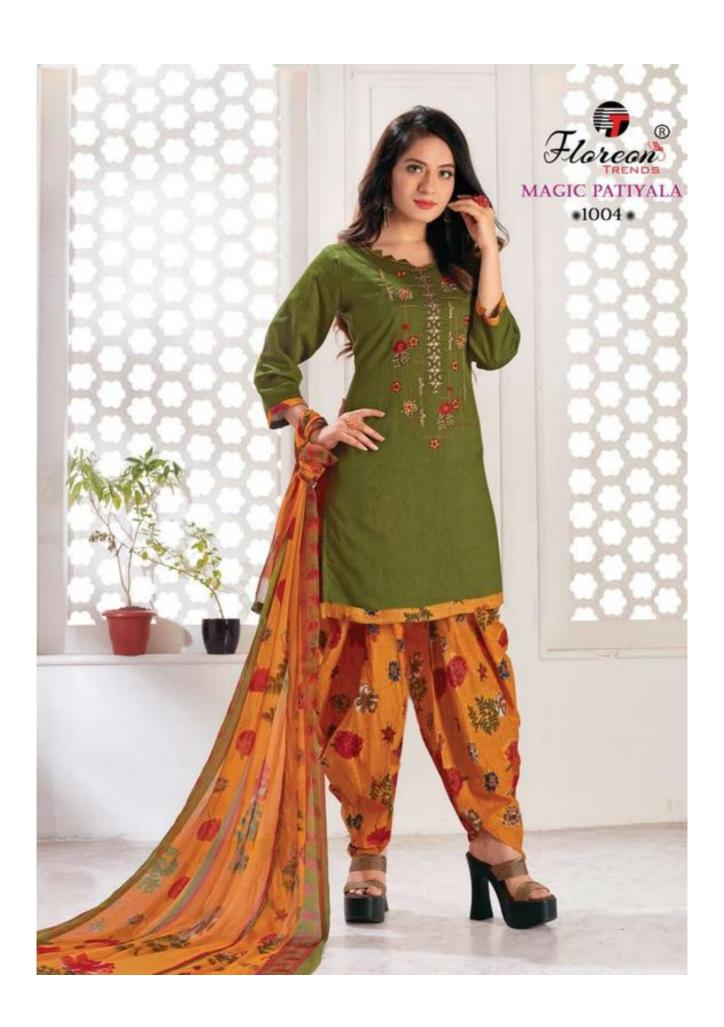

## **FLOREON MAGIC PATIYALA VOL 1 - Dress Material**

No Of Pieces: 10 Pieces

**Brand: FLOREON TRENDS** 

Top Fabric: Pure Heavy Glace Cotton with embrodery work Approx 2.50 mtr

Bottom Fabric: Cambric Cotton Printed Approx 3.00 meters

Dupatta Fabric: Pure Chiffon Printed Approx 2.25 meters

Occasions: Festival

Season: Summer All season

Packing: Single Pieces Pouch + 1 Leather Bag Catalgoue pack

Weight: 10 KG

M Y S T E R I E S

M Y S T E R I E S