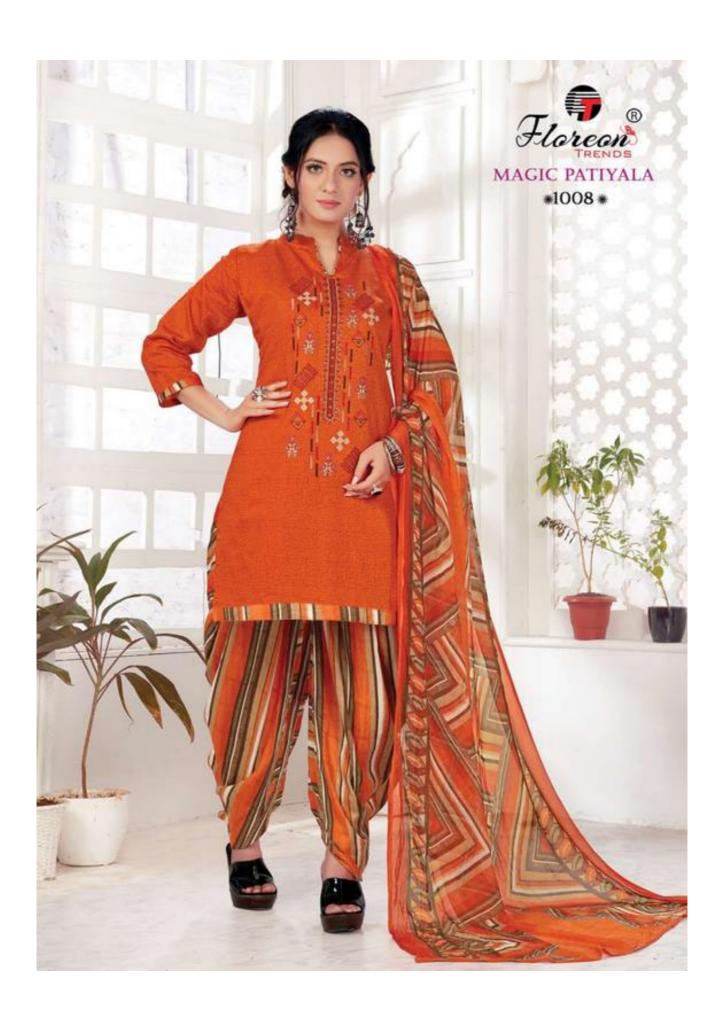

## **FLOREON MAGIC PATIYALA VOL 1 - Dress Material**

No Of Pieces: 10 Pieces

**Brand: FLOREON TRENDS** 

Top Fabric: Pure Heavy Glace Cotton with embrodery work Approx 2.50 mtr

Bottom Fabric: Cambric Cotton Printed Approx 3.00 meters

Dupatta Fabric: Pure Chiffon Printed Approx 2.25 meters

Occasions: Festival

Season: Summer All season

Packing: Single Pieces Pouch + 1 Leather Bag Catalgoue pack

Weight: 10 KG

M Y S T E R I E S

M Y S T E R I E S