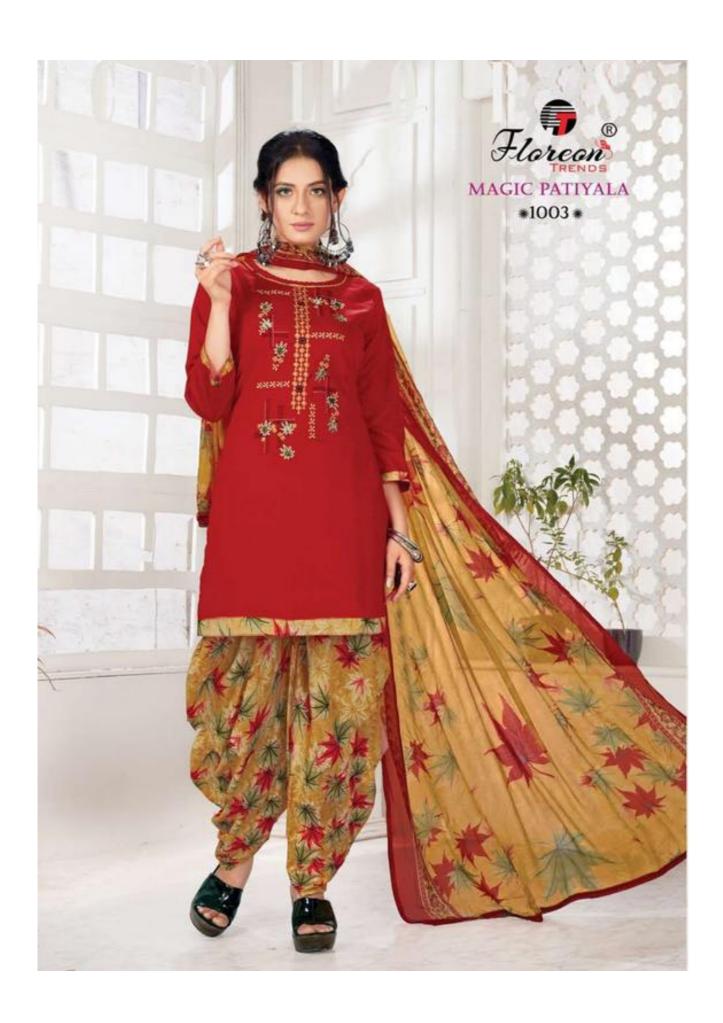

## **FLOREON MAGIC PATIYALA VOL 1 - Dress Material**

No Of Pieces: 10 Pieces

**Brand: FLOREON TRENDS** 

Top Fabric: Pure Heavy Glace Cotton with embrodery work Approx 2.50 mtr

Bottom Fabric: Cambric Cotton Printed Approx 3.00 meters

Dupatta Fabric: Pure Chiffon Printed Approx 2.25 meters

Occasions: Festival

Season: Summer All season

Packing: Single Pieces Pouch + 1 Leather Bag Catalgoue pack

Weight: 10 KG

M Y S T E R I E S

M Y S T E R I E S