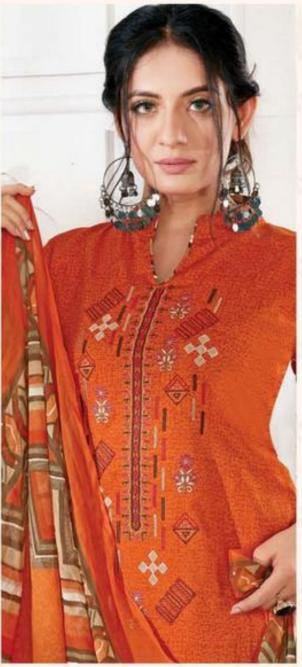

## **FLOREON MAGIC PATIYALA VOL 1 - Dress Material**

No Of Pieces: 10 Pieces

**Brand: FLOREON TRENDS** 

Top Fabric: Pure Heavy Glace Cotton with embrodery work Approx 2.50 mtr

Bottom Fabric: Cambric Cotton Printed Approx 3.00 meters

Dupatta Fabric: Pure Chiffon Printed Approx 2.25 meters

Occasions: Festival

Season: Summer All season

Packing: Single Pieces Pouch + 1 Leather Bag Catalgoue pack

Weight: 10 KG

M Y S T E R I E S

M Y S T E R I E S