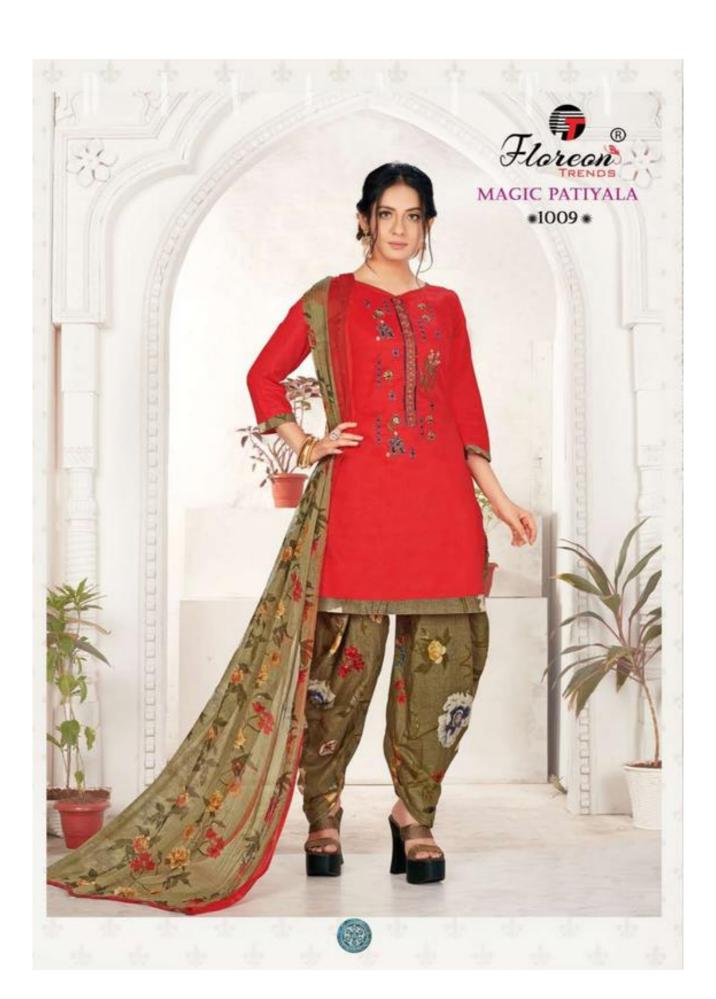

## **FLOREON MAGIC PATIYALA VOL 1 - Dress Material**

No Of Pieces: 10 Pieces

**Brand: FLOREON TRENDS** 

Top Fabric: Pure Heavy Glace Cotton with embrodery work Approx 2.50 mtr

Bottom Fabric: Cambric Cotton Printed Approx 3.00 meters

Dupatta Fabric: Pure Chiffon Printed Approx 2.25 meters

Occasions: Festival

Season: Summer All season

Packing: Single Pieces Pouch + 1 Leather Bag Catalgoue pack

Weight: 10 KG

M Y S T E R I E S

M Y S T E R I E S