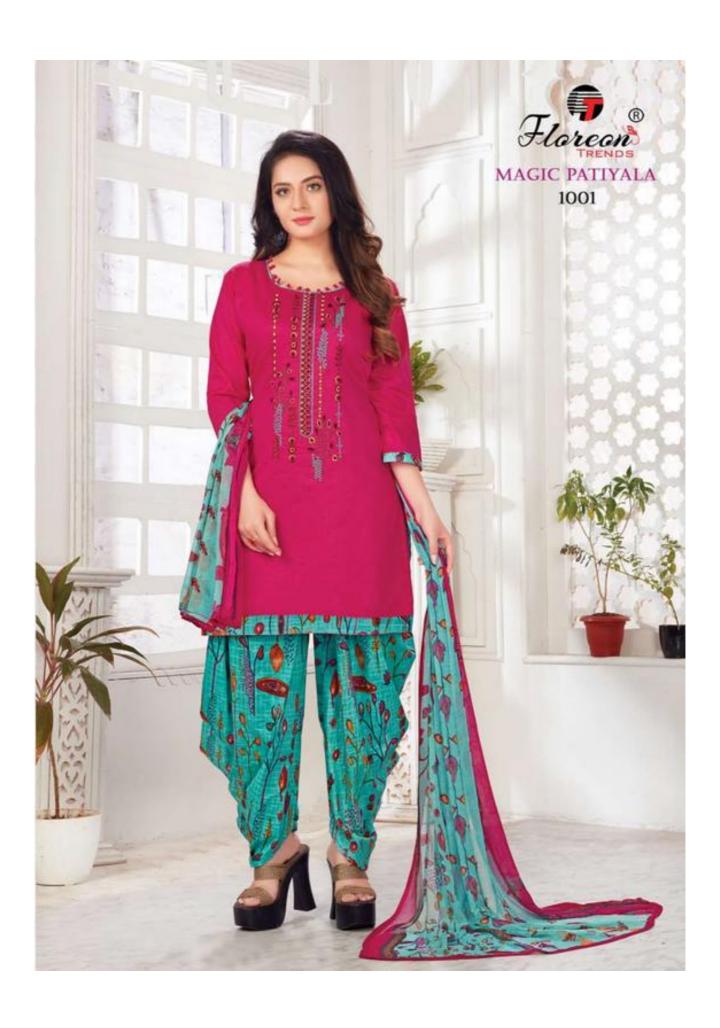

## **FLOREON MAGIC PATIYALA VOL 1 - Dress Material**

No Of Pieces: 10 Pieces

**Brand: FLOREON TRENDS** 

Top Fabric: Pure Heavy Glace Cotton with embrodery work Approx 2.50 mtr

Bottom Fabric: Cambric Cotton Printed Approx 3.00 meters

Dupatta Fabric: Pure Chiffon Printed Approx 2.25 meters

Occasions: Festival

Season: Summer All season

Packing: Single Pieces Pouch + 1 Leather Bag Catalgoue pack

Weight: 10 KG

M Y S T E R I E S

M Y S T E R I E S