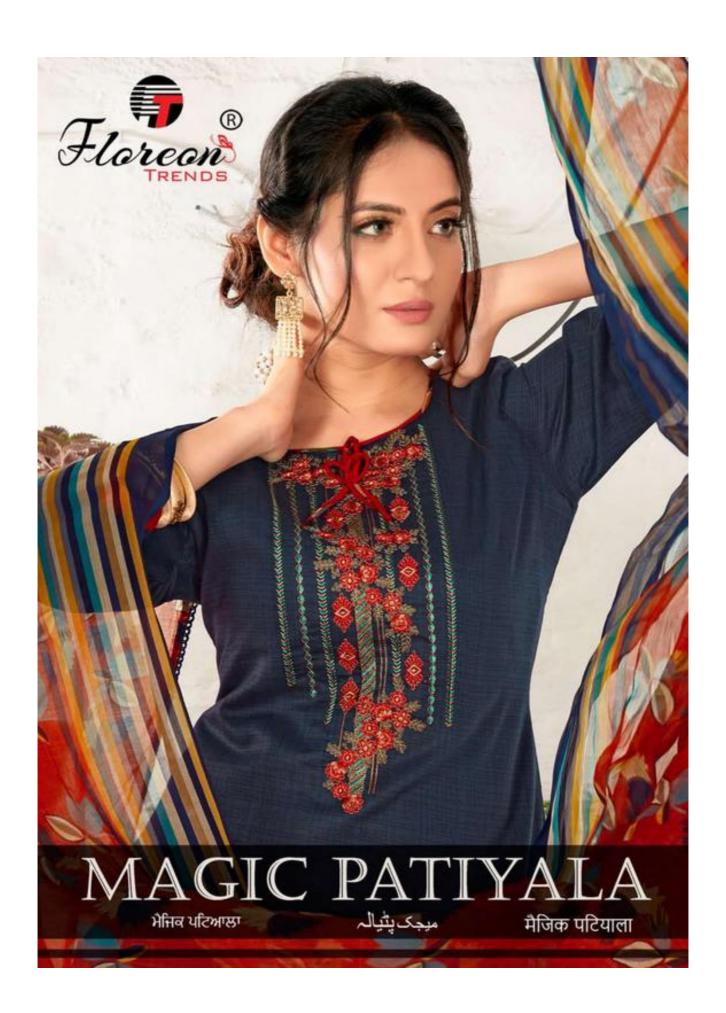

## **FLOREON MAGIC PATIYALA VOL 1 - Dress Material**

No Of Pieces: 10 Pieces

**Brand: FLOREON TRENDS** 

Top Fabric: Pure Heavy Glace Cotton with embrodery work Approx 2.50 mtr

Bottom Fabric: Cambric Cotton Printed Approx 3.00 meters

Dupatta Fabric: Pure Chiffon Printed Approx 2.25 meters

Occasions: Festival

Season: Summer All season

Packing: Single Pieces Pouch + 1 Leather Bag Catalgoue pack

Weight: 10 KG

M Y S T E R I E S

M Y S T E R I E S