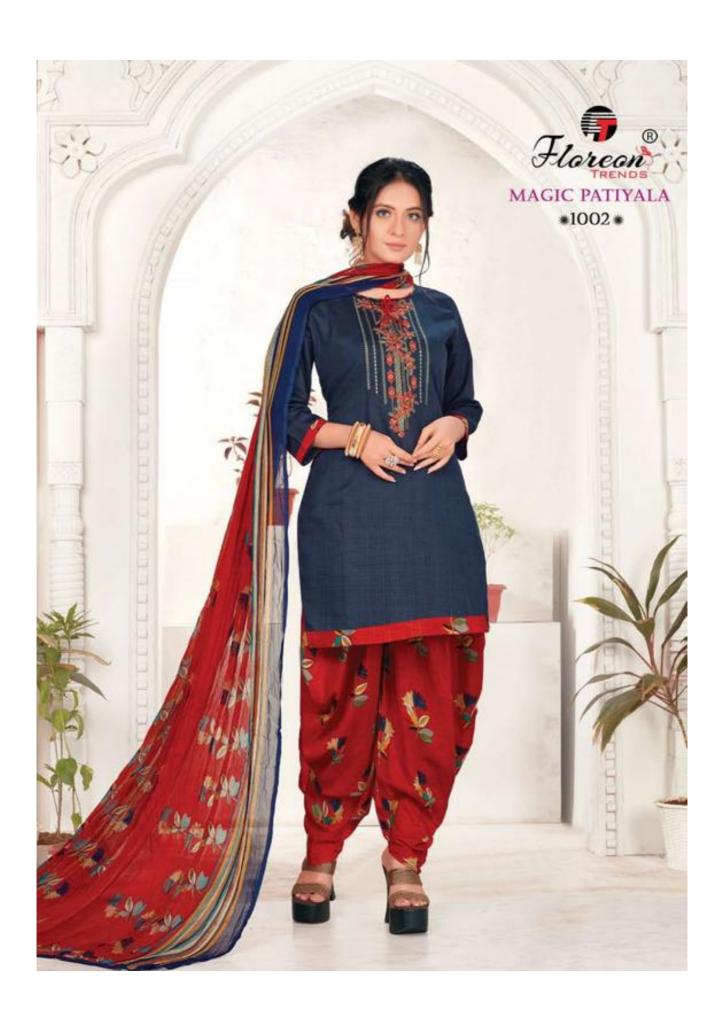

## **FLOREON MAGIC PATIYALA VOL 1 - Dress Material**

No Of Pieces: 10 Pieces

**Brand: FLOREON TRENDS** 

Top Fabric: Pure Heavy Glace Cotton with embrodery work Approx 2.50 mtr

Bottom Fabric: Cambric Cotton Printed Approx 3.00 meters

Dupatta Fabric: Pure Chiffon Printed Approx 2.25 meters

Occasions: Festival

Season: Summer All season

Packing: Single Pieces Pouch + 1 Leather Bag Catalgoue pack

Weight: 10 KG

M Y S T E R I E S

M Y S T E R I E S