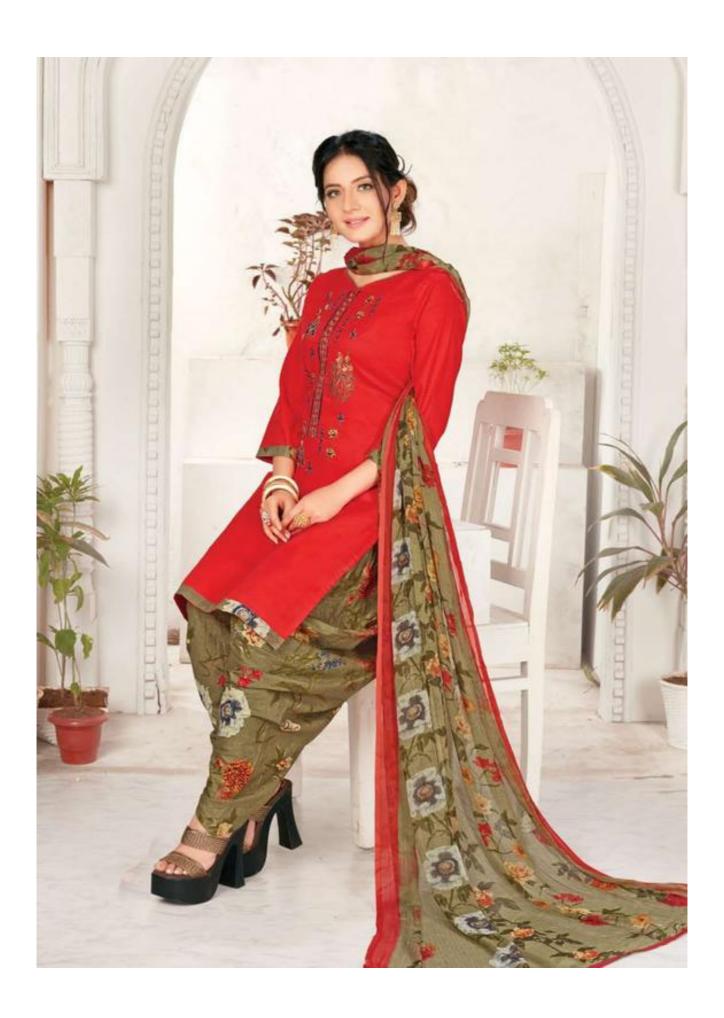

## **FLOREON MAGIC PATIYALA VOL 1 - Dress Material**

No Of Pieces: 10 Pieces

**Brand: FLOREON TRENDS** 

Top Fabric: Pure Heavy Glace Cotton with embrodery work Approx 2.50 mtr

Bottom Fabric: Cambric Cotton Printed Approx 3.00 meters

Dupatta Fabric: Pure Chiffon Printed Approx 2.25 meters

Occasions: Festival

Season: Summer All season

Packing: Single Pieces Pouch + 1 Leather Bag Catalgoue pack

Weight: 10 KG

M Y S T E R I E S

M Y S T E R I E S