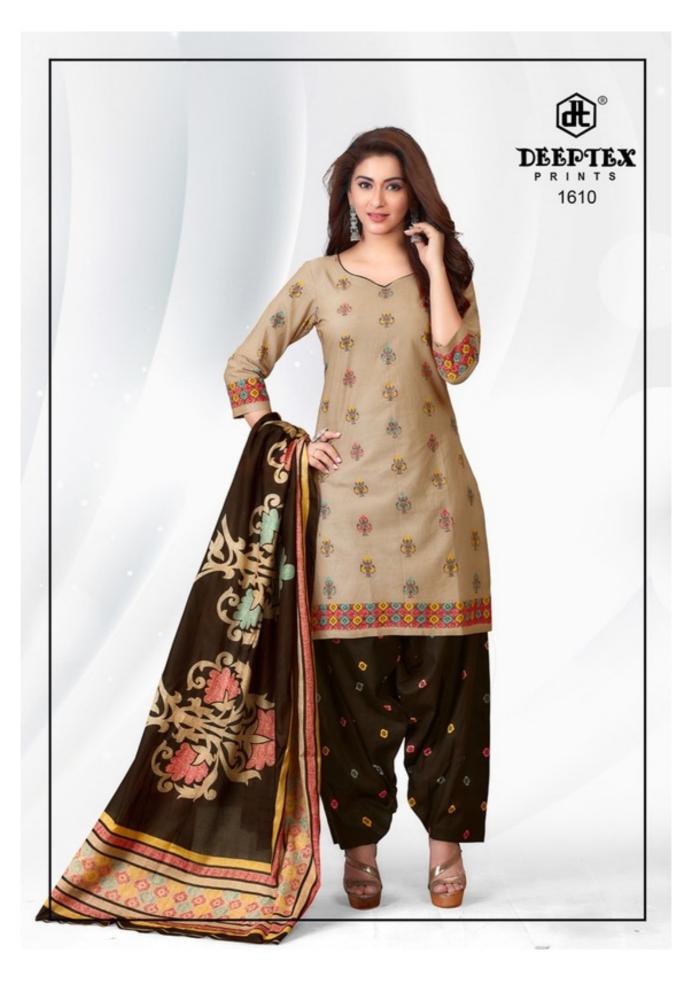

## **DEEPTEX PICHKARI VOL 16 - Dress Material**

No Of Pieces: 10 Pieces

**Brand: DEEPTEX PRINTS** 

Type: Unstitched Material PATIYALA

Top Fabric: Pure Cotton Printed Approx 2.50 meters

**Bottom Fabric**: Pure Cotton Printed Approx 2.50 meters

Dupatta Fabric: Pure Cotton Printed Approx 2.25 meters

Packing: Bag Packing Full Set
Occasions: Formal Dailywear
Season: Summer All season

Weight: 8 KG