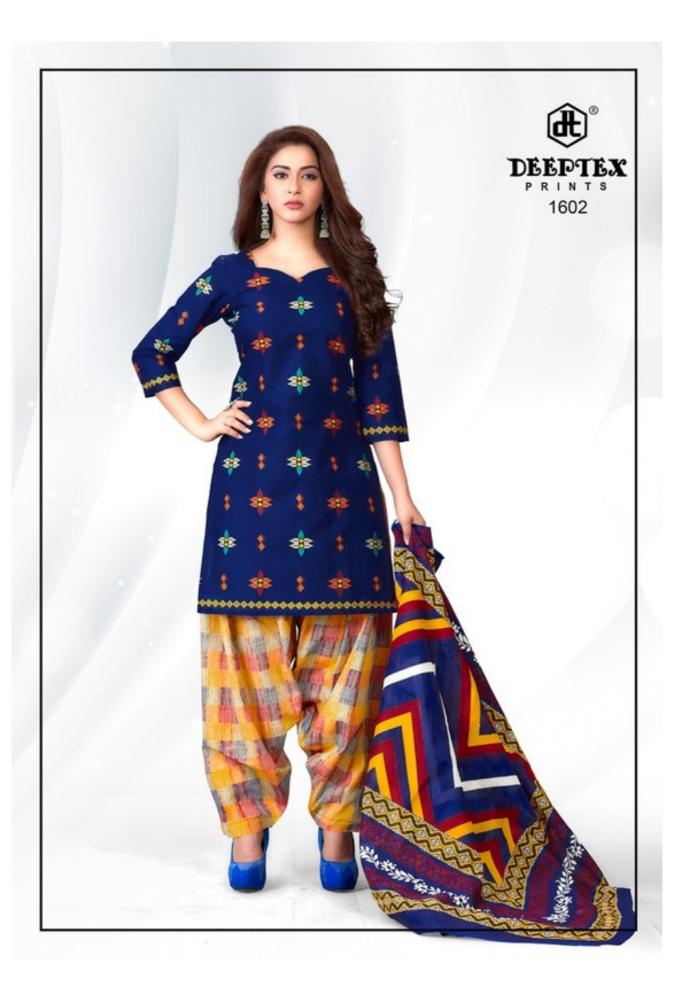

## **DEEPTEX PICHKARI VOL 16 - Dress Material**

No Of Pieces: 10 Pieces

**Brand: DEEPTEX PRINTS** 

Type: Unstitched Material PATIYALA

Top Fabric: Pure Cotton Printed Approx 2.50 meters

**Bottom Fabric**: Pure Cotton Printed Approx 2.50 meters

Dupatta Fabric: Pure Cotton Printed Approx 2.25 meters

Packing: Bag Packing Full Set
Occasions: Formal Dailywear
Season: Summer All season

Weight: 8 KG