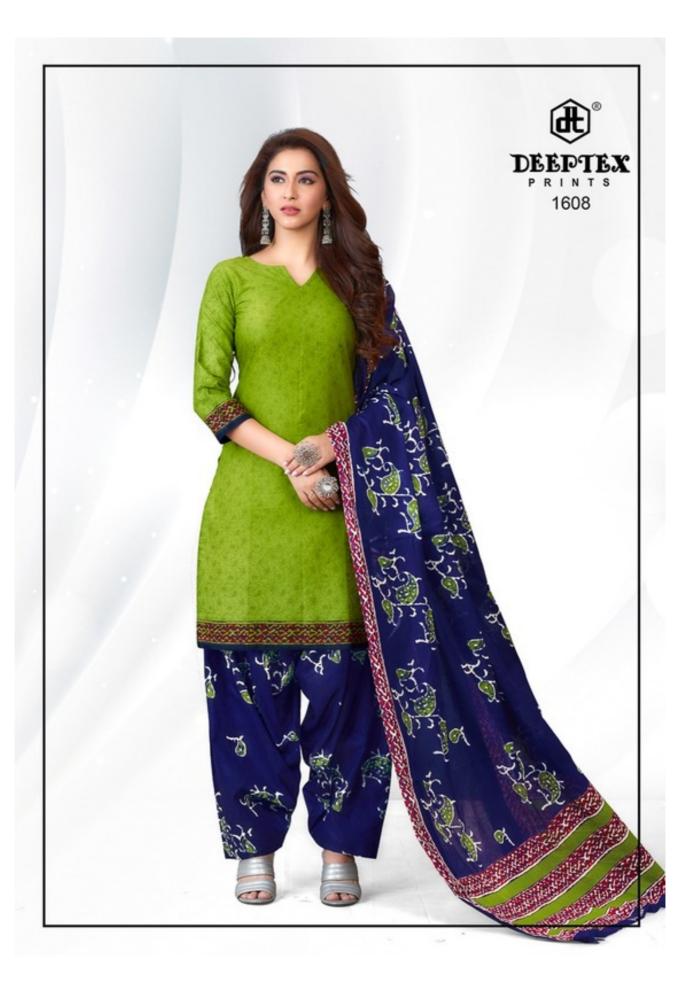

## **DEEPTEX PICHKARI VOL 16 - Dress Material**

No Of Pieces: 10 Pieces

**Brand: DEEPTEX PRINTS** 

Type: Unstitched Material PATIYALA

Top Fabric: Pure Cotton Printed Approx 2.50 meters

**Bottom Fabric**: Pure Cotton Printed Approx 2.50 meters

Dupatta Fabric: Pure Cotton Printed Approx 2.25 meters

Packing: Bag Packing Full Set
Occasions: Formal Dailywear
Season: Summer All season

Weight: 8 KG