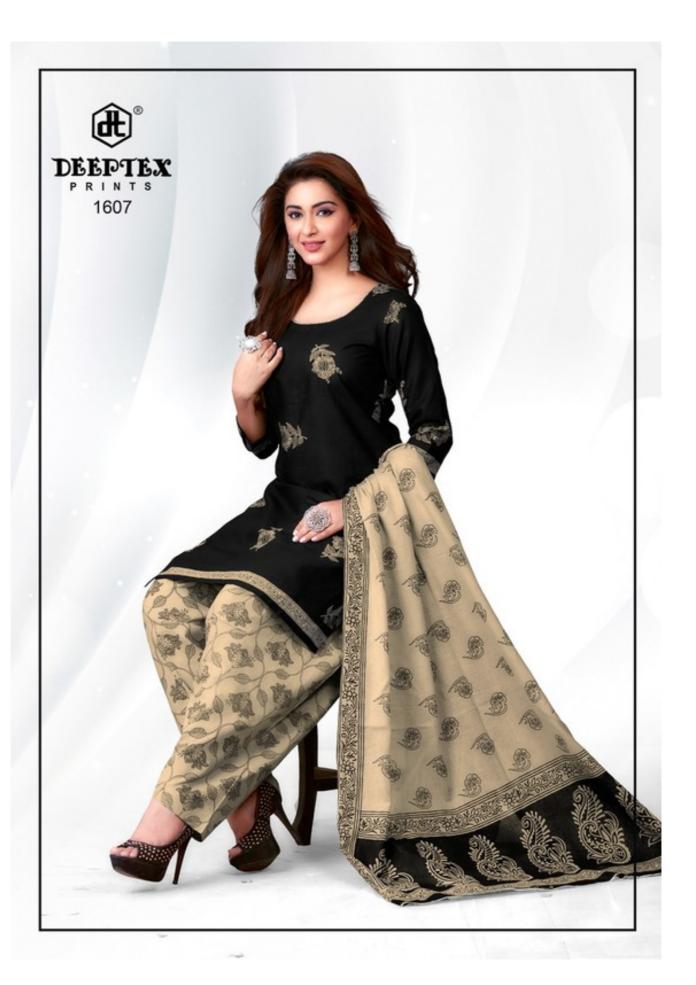

## **DEEPTEX PICHKARI VOL 16 - Dress Material**

No Of Pieces: 10 Pieces

**Brand: DEEPTEX PRINTS** 

Type: Unstitched Material PATIYALA

Top Fabric: Pure Cotton Printed Approx 2.50 meters

**Bottom Fabric**: Pure Cotton Printed Approx 2.50 meters

Dupatta Fabric: Pure Cotton Printed Approx 2.25 meters

Packing: Bag Packing Full Set
Occasions: Formal Dailywear
Season: Summer All season

Weight: 8 KG