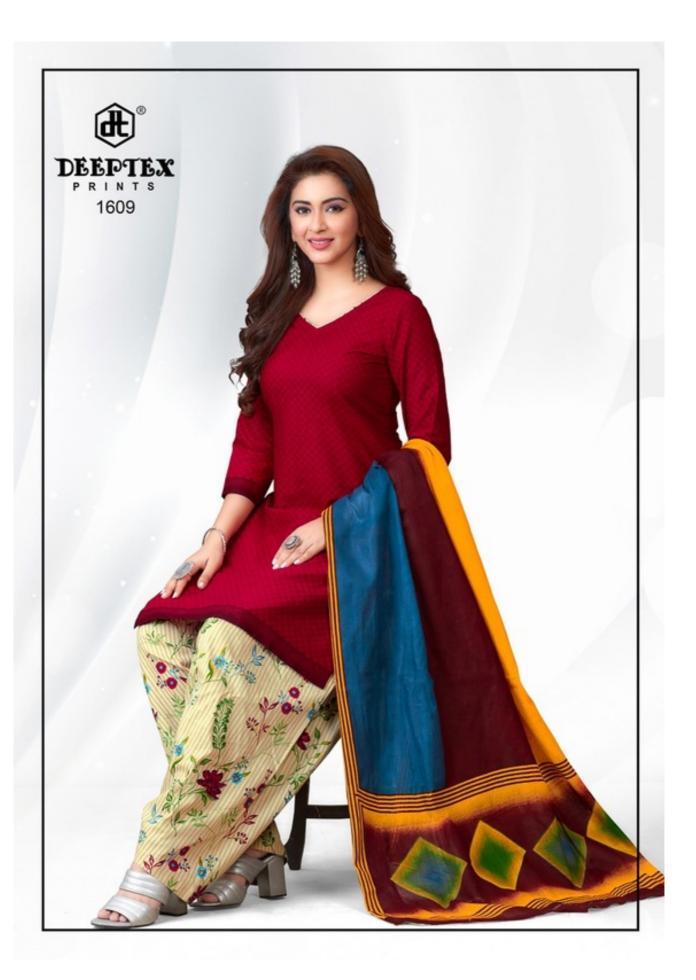

## **DEEPTEX PICHKARI VOL 16 - Dress Material**

No Of Pieces: 10 Pieces

**Brand: DEEPTEX PRINTS** 

Type: Unstitched Material PATIYALA

Top Fabric: Pure Cotton Printed Approx 2.50 meters

**Bottom Fabric**: Pure Cotton Printed Approx 2.50 meters

Dupatta Fabric: Pure Cotton Printed Approx 2.25 meters

Packing: Bag Packing Full Set
Occasions: Formal Dailywear
Season: Summer All season

Weight: 8 KG