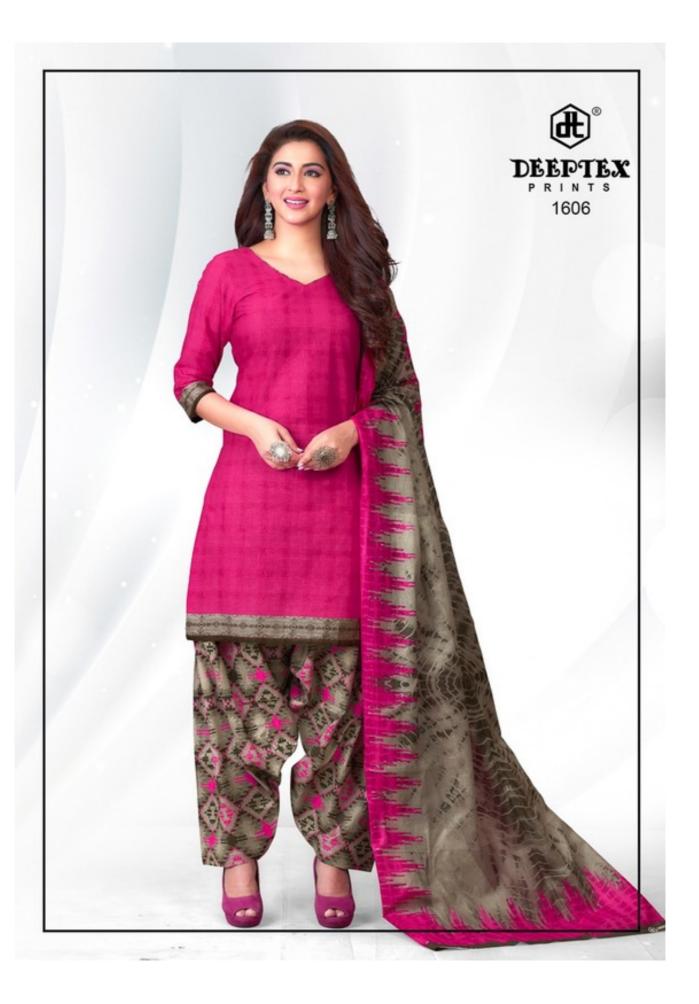

## **DEEPTEX PICHKARI VOL 16 - Dress Material**

No Of Pieces: 10 Pieces

**Brand: DEEPTEX PRINTS** 

Type: Unstitched Material PATIYALA

Top Fabric: Pure Cotton Printed Approx 2.50 meters

**Bottom Fabric**: Pure Cotton Printed Approx 2.50 meters

Dupatta Fabric: Pure Cotton Printed Approx 2.25 meters

Packing: Bag Packing Full Set
Occasions: Formal Dailywear
Season: Summer All season

Weight: 8 KG