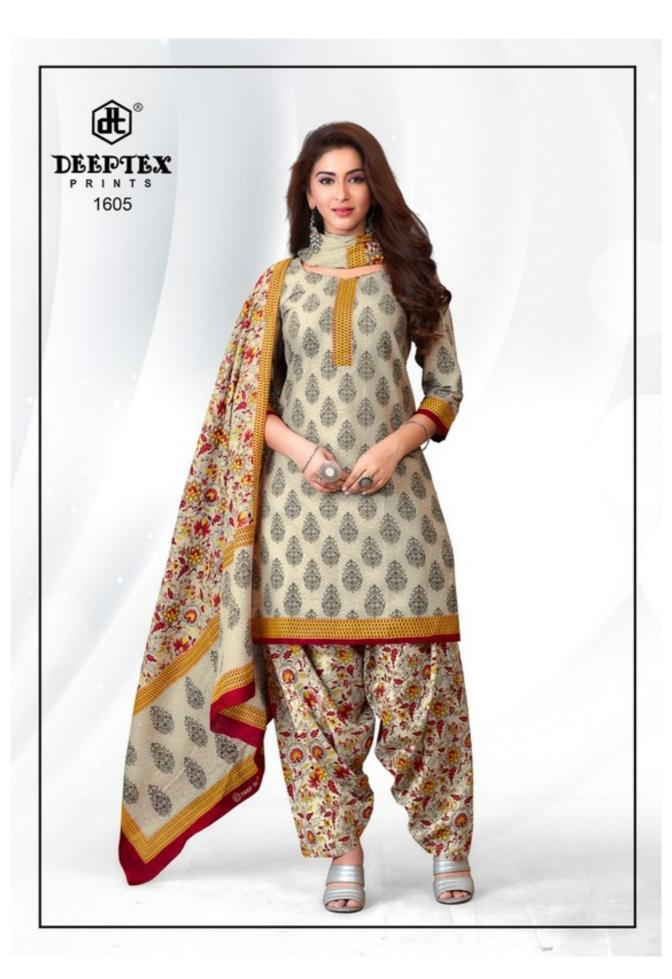

## **DEEPTEX PICHKARI VOL 16 - Dress Material**

No Of Pieces: 10 Pieces

**Brand: DEEPTEX PRINTS** 

Type: Unstitched Material PATIYALA

Top Fabric: Pure Cotton Printed Approx 2.50 meters

**Bottom Fabric**: Pure Cotton Printed Approx 2.50 meters

Dupatta Fabric: Pure Cotton Printed Approx 2.25 meters

Packing: Bag Packing Full Set
Occasions: Formal Dailywear
Season: Summer All season

Weight: 8 KG