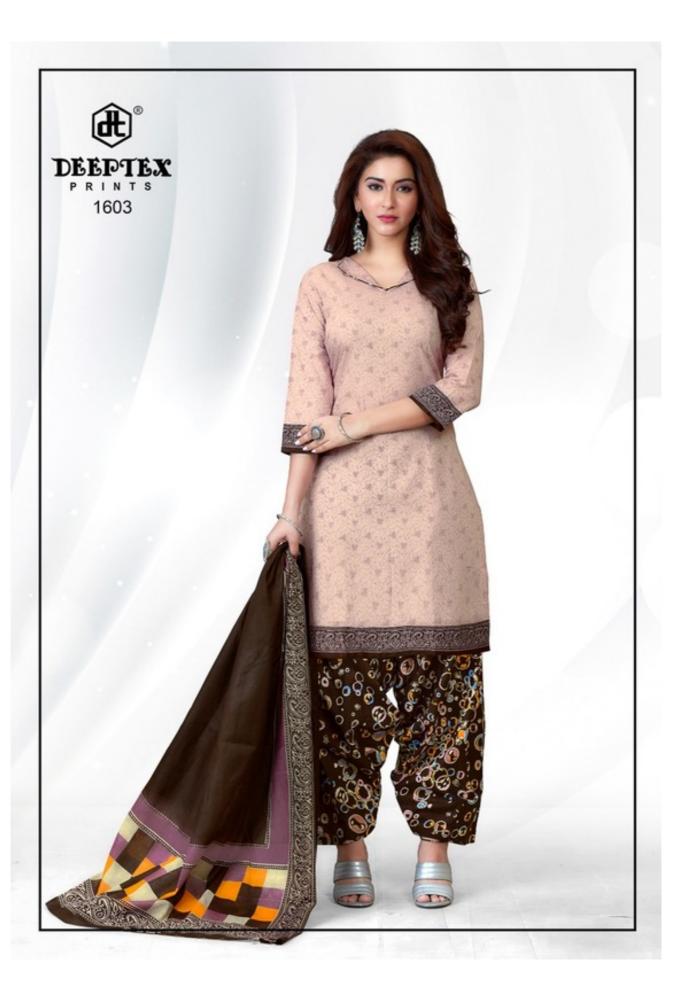

## **DEEPTEX PICHKARI VOL 16 - Dress Material**

No Of Pieces: 10 Pieces

**Brand: DEEPTEX PRINTS** 

Type: Unstitched Material PATIYALA

Top Fabric: Pure Cotton Printed Approx 2.50 meters

**Bottom Fabric**: Pure Cotton Printed Approx 2.50 meters

Dupatta Fabric: Pure Cotton Printed Approx 2.25 meters

Packing: Bag Packing Full Set
Occasions: Formal Dailywear
Season: Summer All season

Weight: 8 KG