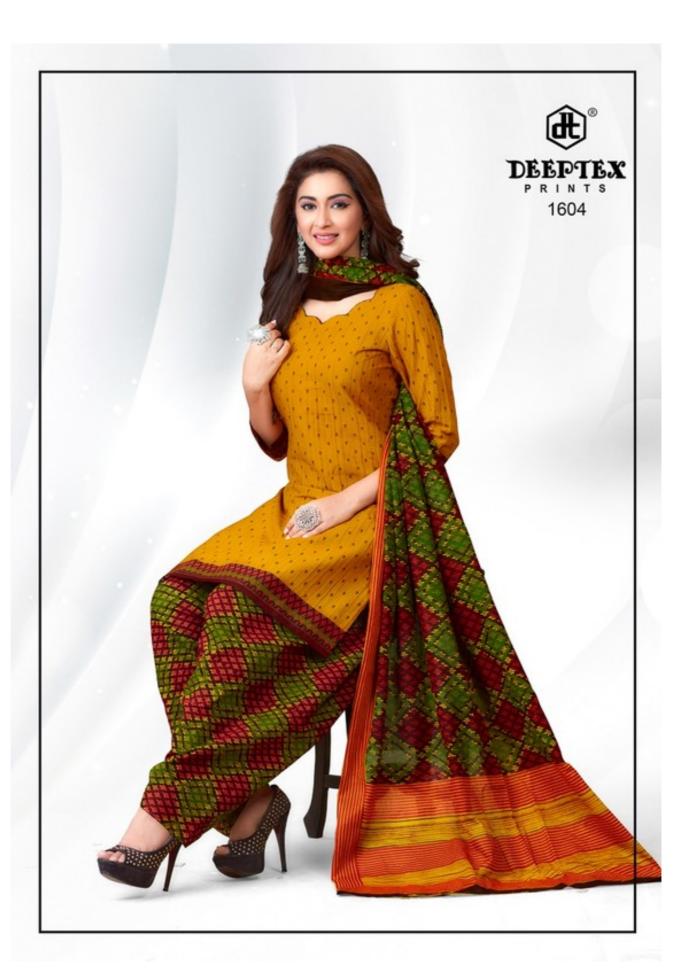

## **DEEPTEX PICHKARI VOL 16 - Dress Material**

No Of Pieces: 10 Pieces

**Brand: DEEPTEX PRINTS** 

Type: Unstitched Material PATIYALA

Top Fabric: Pure Cotton Printed Approx 2.50 meters

**Bottom Fabric**: Pure Cotton Printed Approx 2.50 meters

Dupatta Fabric: Pure Cotton Printed Approx 2.25 meters

Packing: Bag Packing Full Set
Occasions: Formal Dailywear
Season: Summer All season

Weight: 8 KG