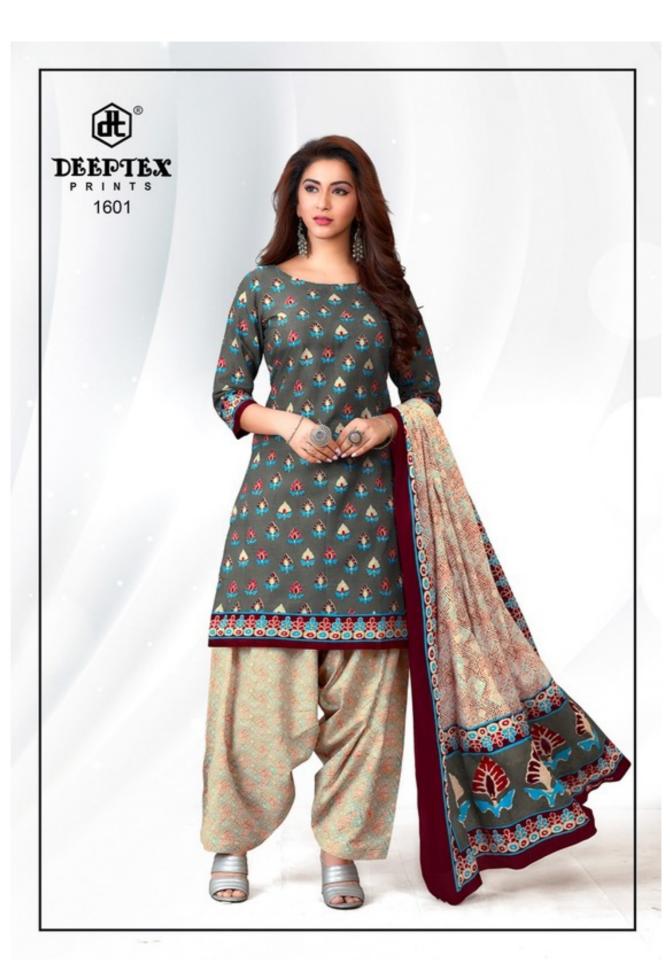

## **DEEPTEX PICHKARI VOL 16 - Dress Material**

No Of Pieces: 10 Pieces

**Brand: DEEPTEX PRINTS** 

Type: Unstitched Material PATIYALA

Top Fabric: Pure Cotton Printed Approx 2.50 meters

**Bottom Fabric**: Pure Cotton Printed Approx 2.50 meters

Dupatta Fabric: Pure Cotton Printed Approx 2.25 meters

Packing: Bag Packing Full Set
Occasions: Formal Dailywear
Season: Summer All season

Weight: 8 KG