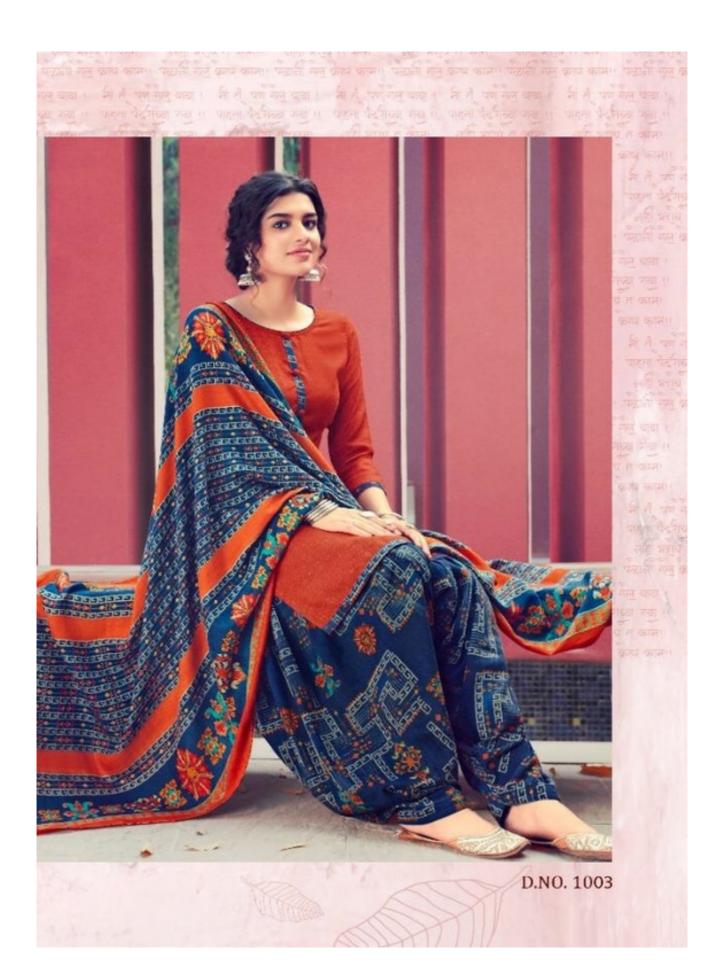

## **SURYAJYOTI PAHADI PATIALA VOL 2 - Dress Material**

No Of Pieces: 10 Pieces

**Brand: SURYAJYOTI** 

Type: Unstitched Material winter ware

**Top Fabric**: Pashmina Dobby Approx 2.50 meters **Bottom Fabric**: Pashmina Twill Approx 2.70 meters

Dupatta Fabric: Pashmina Dobbuy Approx 2.25 meters with fancy lace border

Packing: Single Pieces Pouch + Catalogue Bag

**Season**: Winter wear only **Occasions**: Casual Wear

Weight: 12 KG

िर्म्य क्या । जी में वर्ण में में वर्ण में में वर्ण में में वर्ण में पूर्ण में में वर्ण में

प्रकार प्रति के क्या कार्य प्रति कार्य प्रति कार्य D.NO. 1002 प्रकार प्रति कार्य कार्य

D.NO. 1009