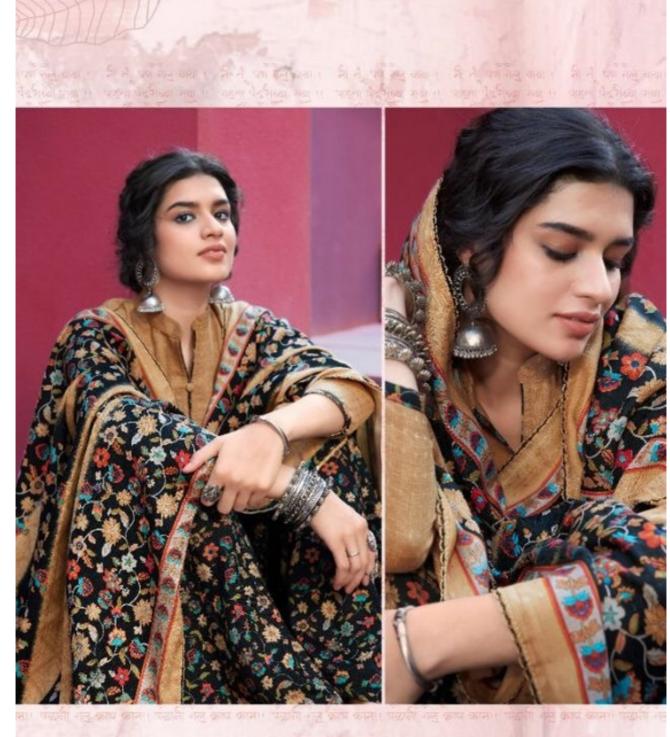

## **SURYAJYOTI PAHADI PATIALA VOL 2 - Dress Material**

No Of Pieces: 10 Pieces

**Brand: SURYAJYOTI** 

Type: Unstitched Material winter ware

**Top Fabric**: Pashmina Dobby Approx 2.50 meters **Bottom Fabric**: Pashmina Twill Approx 2.70 meters

Dupatta Fabric: Pashmina Dobbuy Approx 2.25 meters with fancy lace border

Packing: Single Pieces Pouch + Catalogue Bag

**Season**: Winter wear only **Occasions**: Casual Wear

Weight: 12 KG

िर्म्य क्या । जी में वर्ण में में वर्ण में में वर्ण में में वर्ण में पूर्ण में में वर्ण में