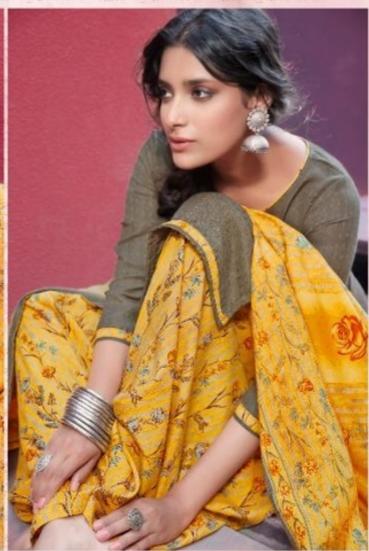

## **SURYAJYOTI PAHADI PATIALA VOL 2 - Dress Material**

No Of Pieces: 10 Pieces

**Brand: SURYAJYOTI** 

Type: Unstitched Material winter ware

**Top Fabric**: Pashmina Dobby Approx 2.50 meters **Bottom Fabric**: Pashmina Twill Approx 2.70 meters

Dupatta Fabric: Pashmina Dobbuy Approx 2.25 meters with fancy lace border

Packing: Single Pieces Pouch + Catalogue Bag

**Season**: Winter wear only **Occasions**: Casual Wear

Weight: 12 KG

िर्म्य क्या । जी में वर्ण में में वर्ण में में वर्ण में में वर्ण में पूर्ण में में वर्ण में