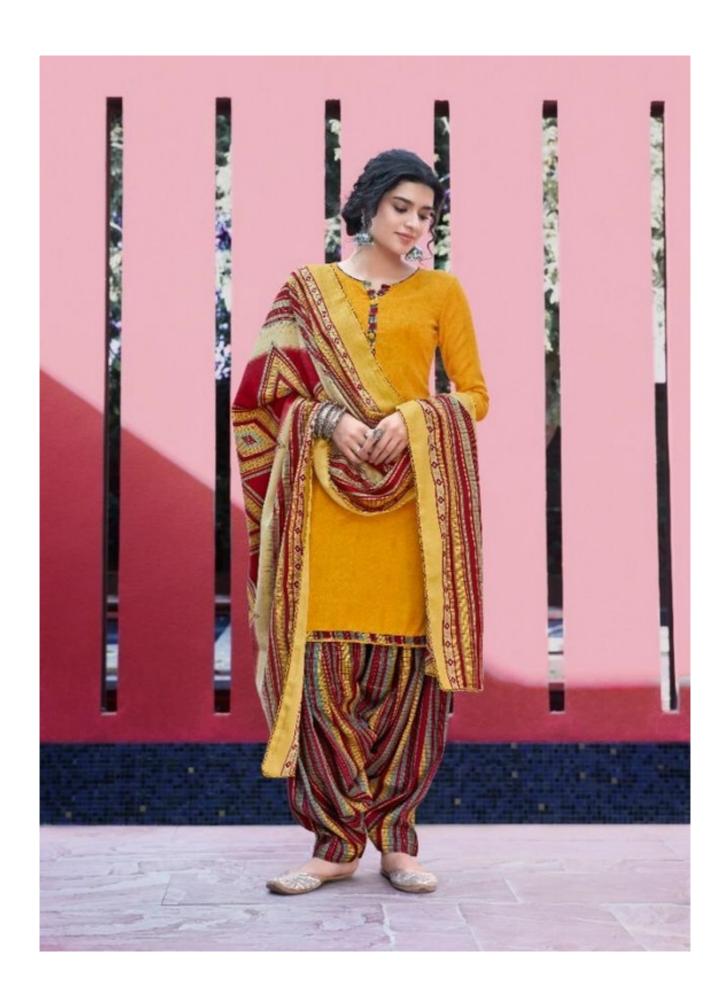

## **SURYAJYOTI PAHADI PATIALA VOL 2 - Dress Material**

No Of Pieces: 10 Pieces

**Brand: SURYAJYOTI** 

Type: Unstitched Material winter ware

**Top Fabric**: Pashmina Dobby Approx 2.50 meters **Bottom Fabric**: Pashmina Twill Approx 2.70 meters

Dupatta Fabric: Pashmina Dobbuy Approx 2.25 meters with fancy lace border

Packing: Single Pieces Pouch + Catalogue Bag

**Season**: Winter wear only **Occasions**: Casual Wear

Weight: 12 KG

िर्म्य क्या । जी में वर्ण में में वर्ण में में वर्ण में में वर्ण में पूर्ण में में वर्ण में