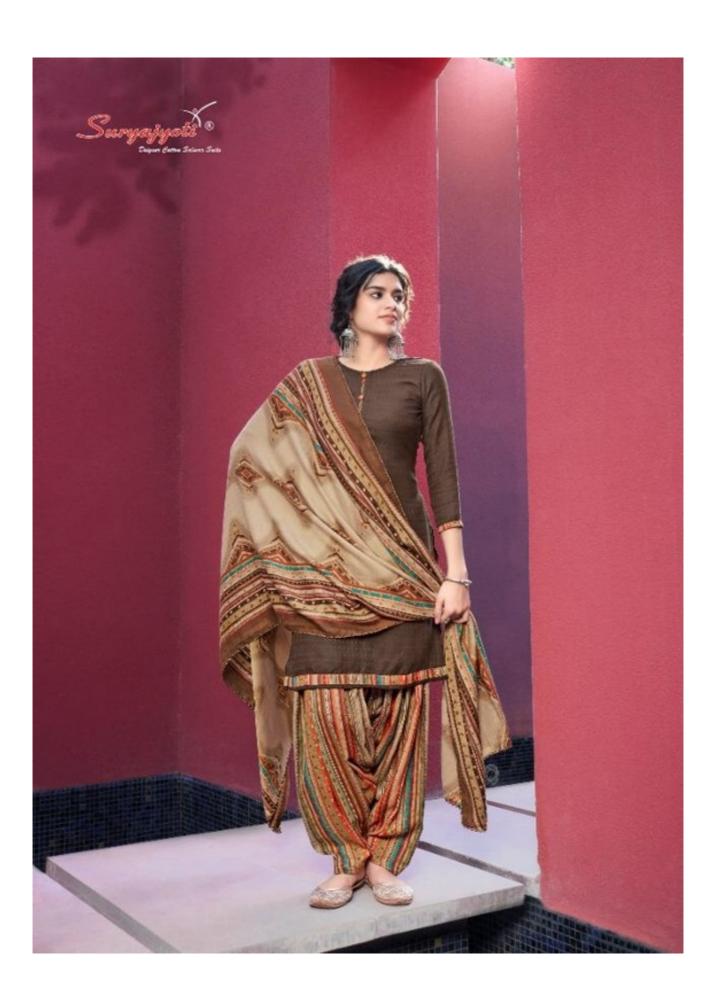

## **SURYAJYOTI PAHADI PATIALA VOL 2 - Dress Material**

No Of Pieces: 10 Pieces

**Brand: SURYAJYOTI** 

Type: Unstitched Material winter ware

**Top Fabric**: Pashmina Dobby Approx 2.50 meters **Bottom Fabric**: Pashmina Twill Approx 2.70 meters

Dupatta Fabric: Pashmina Dobbuy Approx 2.25 meters with fancy lace border

Packing: Single Pieces Pouch + Catalogue Bag

**Season**: Winter wear only **Occasions**: Casual Wear

Weight: 12 KG

िर्म्य क्या । जी में वर्ण में में वर्ण में में वर्ण में में वर्ण में पूर्ण में में वर्ण में

D.NO.1008

D.NO.1007

D.NO.1008

D.NO.1009

D.NO.1010

ने ते प्रणानिक यात्रा । तो तो प्रणानिक यात्रा । तो ते प्रणानिक यात्रा । ती ते प्रणानिक यात्रा । ती ते प्रणानिक यात्रा । प्रणानिक प्रणानिक त्रात्रा । प्रणानिक विद्या त्रात्रा । प्रणानिक त्रात्रात्रा । प्रणानिक त्रात्रा । प्रणानिक त्रात्रात्रा । प्रणानिक त्रात्रा । प्रणानिक त्रात्रा । प्रणानिक त्रात्रात्रा । प्रणानिक त्रात्रा । प्रणानिक त्रात्रा । प्रणानिक त्रात्रात्रा । प्रणानिक त्रात्रा । प्रणानिक त्रात्रात्रा । प्रणानिक त्रात्रा । प्रणानिक त्रात्रा । प्रणानिक त्रात्रात्रा । प्रणानिक त्रात्रा । प्रणानिक त्रात्रा । प्रणानिक त्रात्रात्रा । प्रणानिक त्रात्रात्रा । प्रणानिक त्रात्रात्रा । प्रणानिक त्रात्रात्रा । प्रणानिक त्रात्रा । प्रणानिक त्रात्रा । प्रणानिक