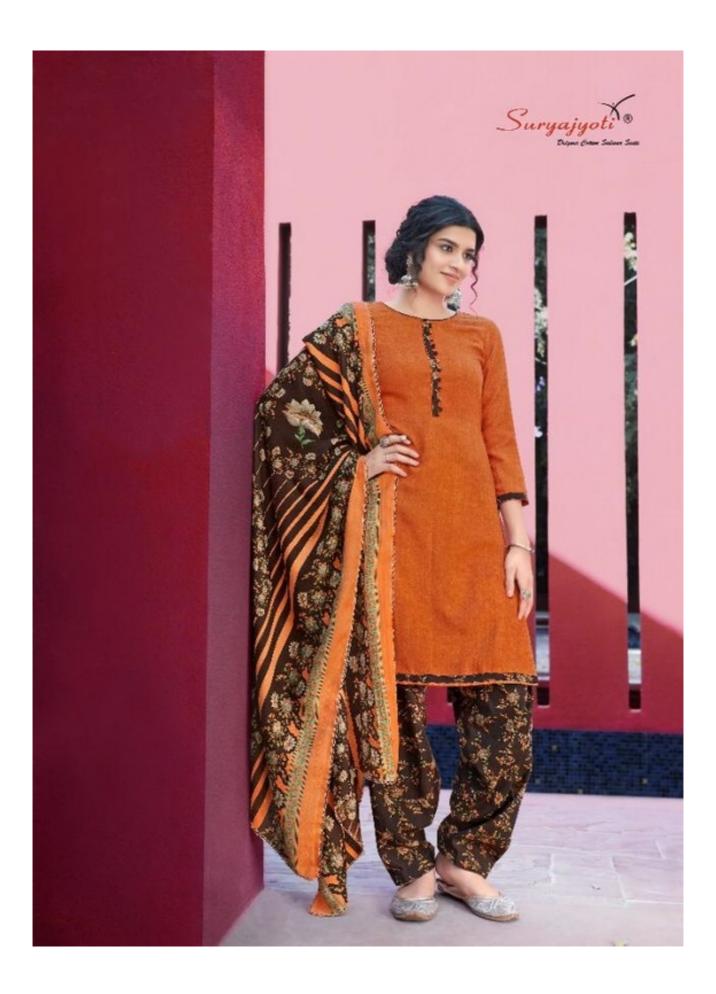

## **SURYAJYOTI PAHADI PATIALA VOL 2 - Dress Material**

No Of Pieces: 10 Pieces

**Brand: SURYAJYOTI** 

Type: Unstitched Material winter ware

**Top Fabric**: Pashmina Dobby Approx 2.50 meters **Bottom Fabric**: Pashmina Twill Approx 2.70 meters

Dupatta Fabric: Pashmina Dobbuy Approx 2.25 meters with fancy lace border

Packing: Single Pieces Pouch + Catalogue Bag

**Season**: Winter wear only **Occasions**: Casual Wear

Weight: 12 KG

िर्म्य क्या । जी में वर्ण में में वर्ण में में वर्ण में में वर्ण में पूर्ण में में वर्ण में

प्रकार प्रति के क्या कार्य प्रति कार्य प्रति कार्य D.NO. 1002 प्रकार प्रति कार्य कार्य

D.NO. 1009