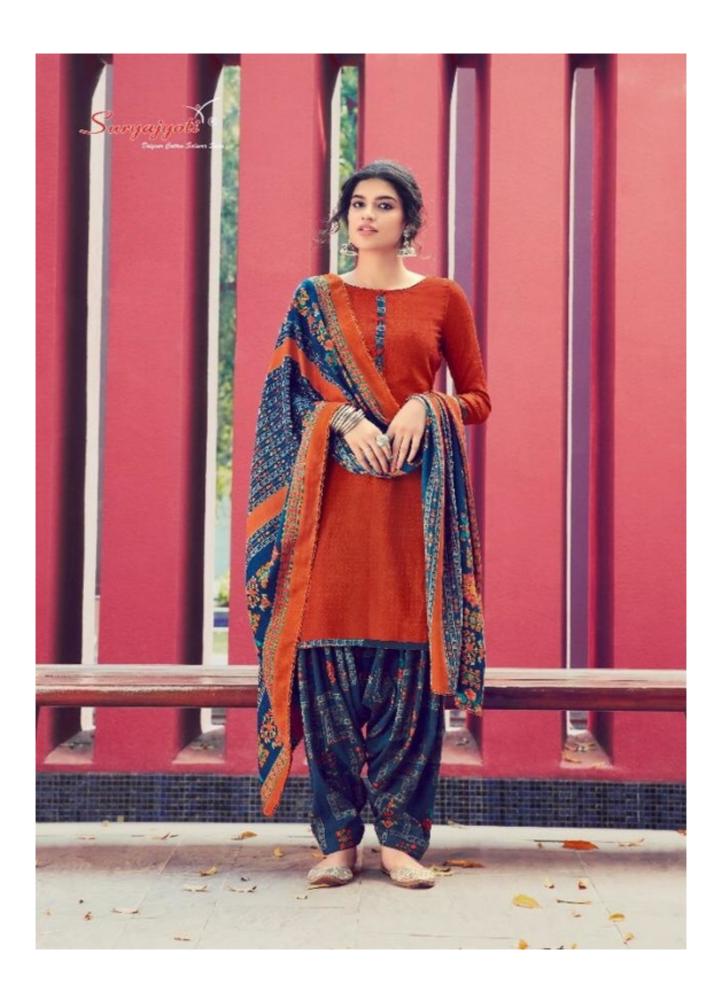

## **SURYAJYOTI PAHADI PATIALA VOL 2 - Dress Material**

No Of Pieces: 10 Pieces

**Brand: SURYAJYOTI** 

Type: Unstitched Material winter ware

**Top Fabric**: Pashmina Dobby Approx 2.50 meters **Bottom Fabric**: Pashmina Twill Approx 2.70 meters

Dupatta Fabric: Pashmina Dobbuy Approx 2.25 meters with fancy lace border

Packing: Single Pieces Pouch + Catalogue Bag

**Season**: Winter wear only **Occasions**: Casual Wear

Weight: 12 KG

िर्म्य क्या । जी में वर्ण में में वर्ण में में वर्ण में में वर्ण में पूर्ण में में वर्ण में