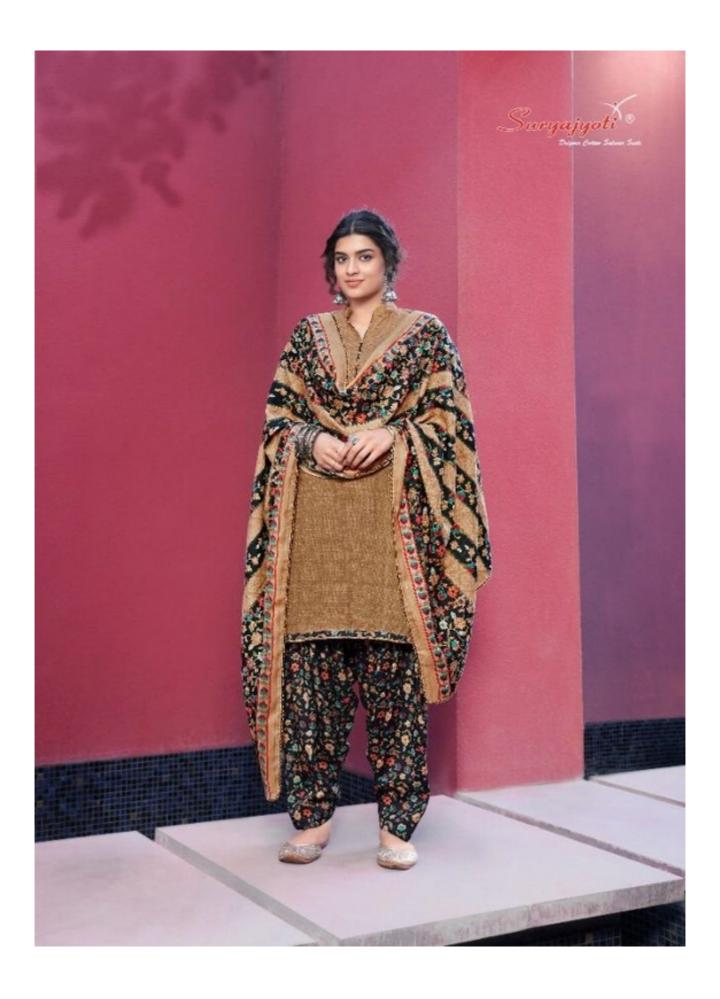

## **SURYAJYOTI PAHADI PATIALA VOL 2 - Dress Material**

No Of Pieces: 10 Pieces

**Brand: SURYAJYOTI** 

Type: Unstitched Material winter ware

**Top Fabric**: Pashmina Dobby Approx 2.50 meters **Bottom Fabric**: Pashmina Twill Approx 2.70 meters

Dupatta Fabric: Pashmina Dobbuy Approx 2.25 meters with fancy lace border

Packing: Single Pieces Pouch + Catalogue Bag

**Season**: Winter wear only **Occasions**: Casual Wear

Weight: 12 KG

िर्म्य क्या । जी में वर्ण में में वर्ण में में वर्ण में में वर्ण में पूर्ण में में वर्ण में