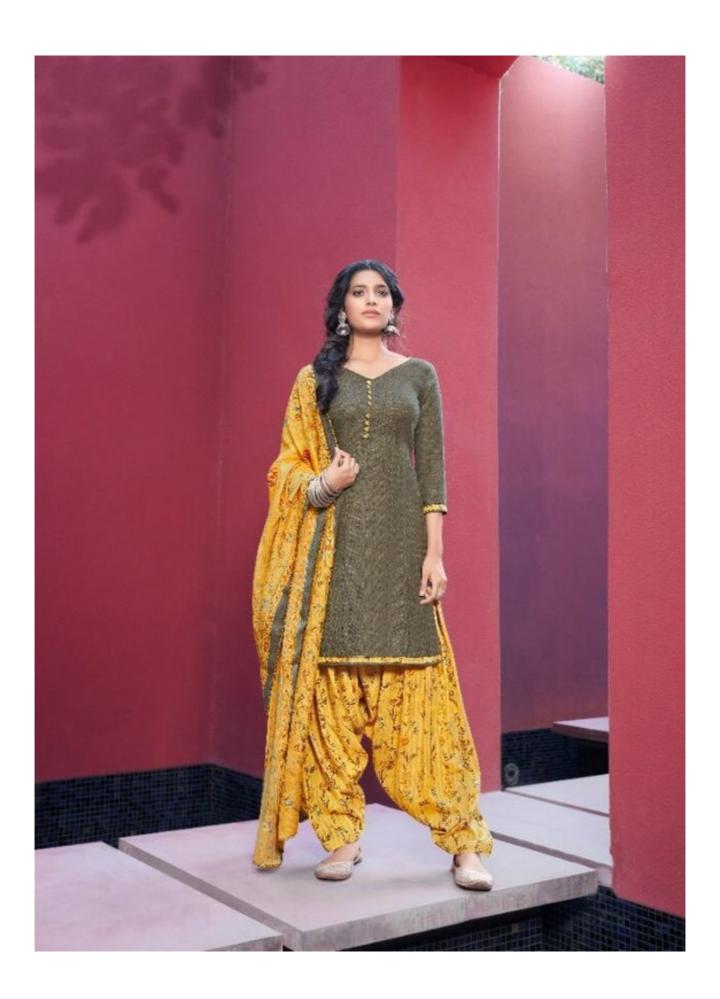

## **SURYAJYOTI PAHADI PATIALA VOL 2 - Dress Material**

No Of Pieces: 10 Pieces

**Brand: SURYAJYOTI** 

Type: Unstitched Material winter ware

**Top Fabric**: Pashmina Dobby Approx 2.50 meters **Bottom Fabric**: Pashmina Twill Approx 2.70 meters

Dupatta Fabric: Pashmina Dobbuy Approx 2.25 meters with fancy lace border

Packing: Single Pieces Pouch + Catalogue Bag

**Season**: Winter wear only **Occasions**: Casual Wear

Weight: 12 KG

िर्म्य क्या । जी में वर्ण में में वर्ण में में वर्ण में में वर्ण में पूर्ण में में वर्ण में

D.NO.1008

D.NO.1007

D.NO.1008

D.NO.1009

D.NO.1010

ने ते प्रणानिक यात्रा । तो तो प्रणानिक यात्रा । तो ते प्रणानिक यात्रा । ती ते प्रणानिक यात्रा । ती ते प्रणानिक यात्रा । प्रणानिक प्रणानिक त्रात्रा । प्रणानिक विद्या त्रात्रा । प्रणानिक त्रात्रात्रा । प्रणानिक त्रात्रा । प्रणानिक त्रात्रात्रा । प्रणानिक त्रात्रा । प्रणानिक त्रात्रा । प्रणानिक त्रात्रात्रा । प्रणानिक त्रात्रा । प्रणानिक त्रात्रा । प्रणानिक त्रात्रात्रा । प्रणानिक त्रात्रा । प्रणानिक त्रात्रात्रा । प्रणानिक त्रात्रा । प्रणानिक त्रात्रा । प्रणानिक त्रात्रात्रा । प्रणानिक त्रात्रा । प्रणानिक त्रात्रा । प्रणानिक त्रात्रात्रा । प्रणानिक त्रात्रात्रा । प्रणानिक त्रात्रात्रा । प्रणानिक त्रात्रात्रा । प्रणानिक त्रात्रा । प्रणानिक त्रात्रा । प्रणानिक