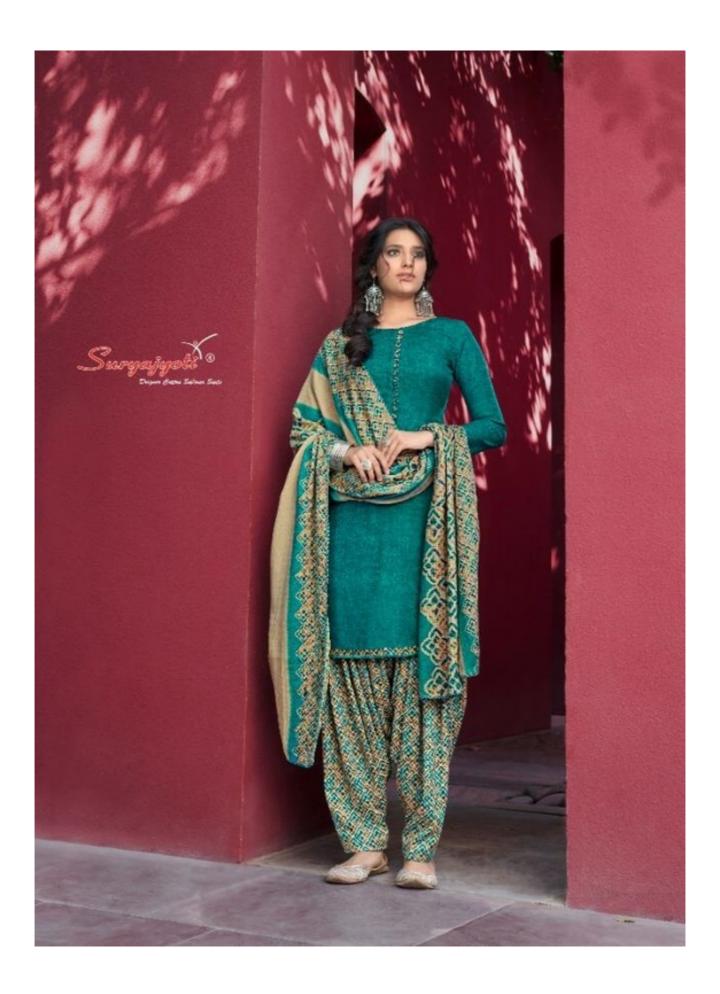

## **SURYAJYOTI PAHADI PATIALA VOL 2 - Dress Material**

No Of Pieces: 10 Pieces

**Brand: SURYAJYOTI** 

Type: Unstitched Material winter ware

**Top Fabric**: Pashmina Dobby Approx 2.50 meters **Bottom Fabric**: Pashmina Twill Approx 2.70 meters

Dupatta Fabric: Pashmina Dobbuy Approx 2.25 meters with fancy lace border

Packing: Single Pieces Pouch + Catalogue Bag

**Season**: Winter wear only **Occasions**: Casual Wear

Weight: 12 KG

िर्म्य क्या । जी में वर्ण में में वर्ण में में वर्ण में में वर्ण में पूर्ण में में वर्ण में

D.NO.1008

D.NO.1007

D.NO.1008

D.NO.1009

D.NO.1010

ने ते प्रणानिक यात्रा । तो तो प्रणानिक यात्रा । तो ते प्रणानिक यात्रा । ती ते प्रणानिक यात्रा । ती ते प्रणानिक यात्रा । प्रणानिक प्रणानिक त्रात्रा । प्रणानिक विद्या त्रात्रा । प्रणानिक त्रात्रात्रा । प्रणानिक त्रात्रा । प्रणानिक त्रात्रात्रा । प्रणानिक त्रात्रा । प्रणानिक त्रात्रा । प्रणानिक त्रात्रात्रा । प्रणानिक त्रात्रा । प्रणानिक त्रात्रा । प्रणानिक त्रात्रात्रा । प्रणानिक त्रात्रा । प्रणानिक त्रात्रात्रा । प्रणानिक त्रात्रा । प्रणानिक त्रात्रा । प्रणानिक त्रात्रात्रा । प्रणानिक त्रात्रा । प्रणानिक त्रात्रा । प्रणानिक त्रात्रात्रा । प्रणानिक त्रात्रात्रा । प्रणानिक त्रात्रात्रा । प्रणानिक त्रात्रात्रा । प्रणानिक त्रात्रा । प्रणानिक त्रात्रा । प्रणानिक