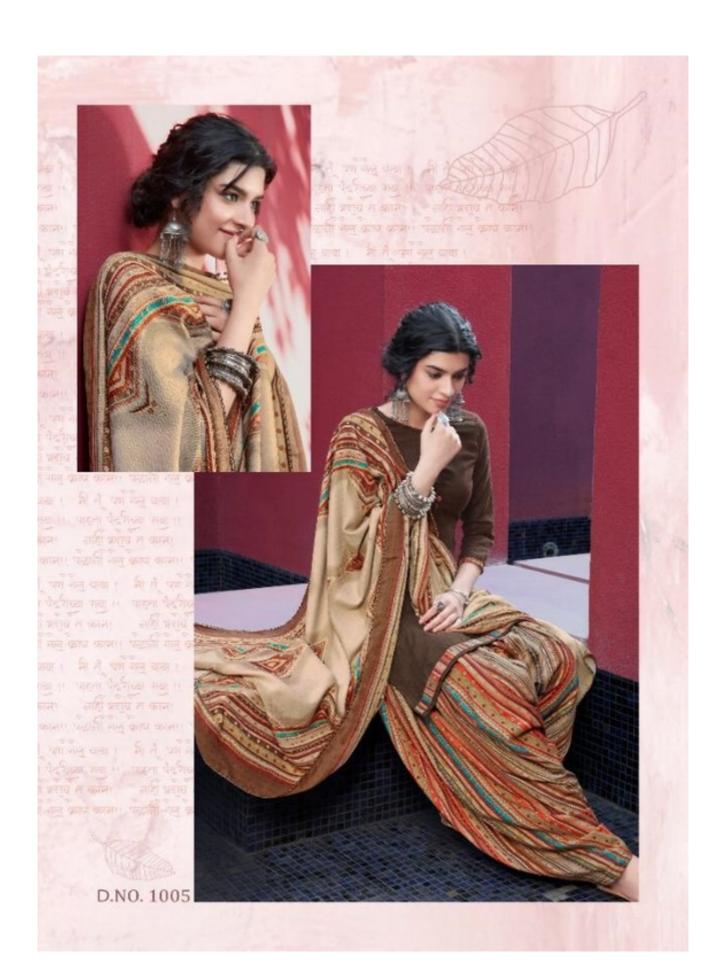

## **SURYAJYOTI PAHADI PATIALA VOL 2 - Dress Material**

No Of Pieces: 10 Pieces

**Brand: SURYAJYOTI** 

Type: Unstitched Material winter ware

**Top Fabric**: Pashmina Dobby Approx 2.50 meters **Bottom Fabric**: Pashmina Twill Approx 2.70 meters

Dupatta Fabric: Pashmina Dobbuy Approx 2.25 meters with fancy lace border

Packing: Single Pieces Pouch + Catalogue Bag

**Season**: Winter wear only **Occasions**: Casual Wear

Weight: 12 KG

िर्म्य क्या । जी में वर्ण में में वर्ण में में वर्ण में में वर्ण में पूर्ण में में वर्ण में