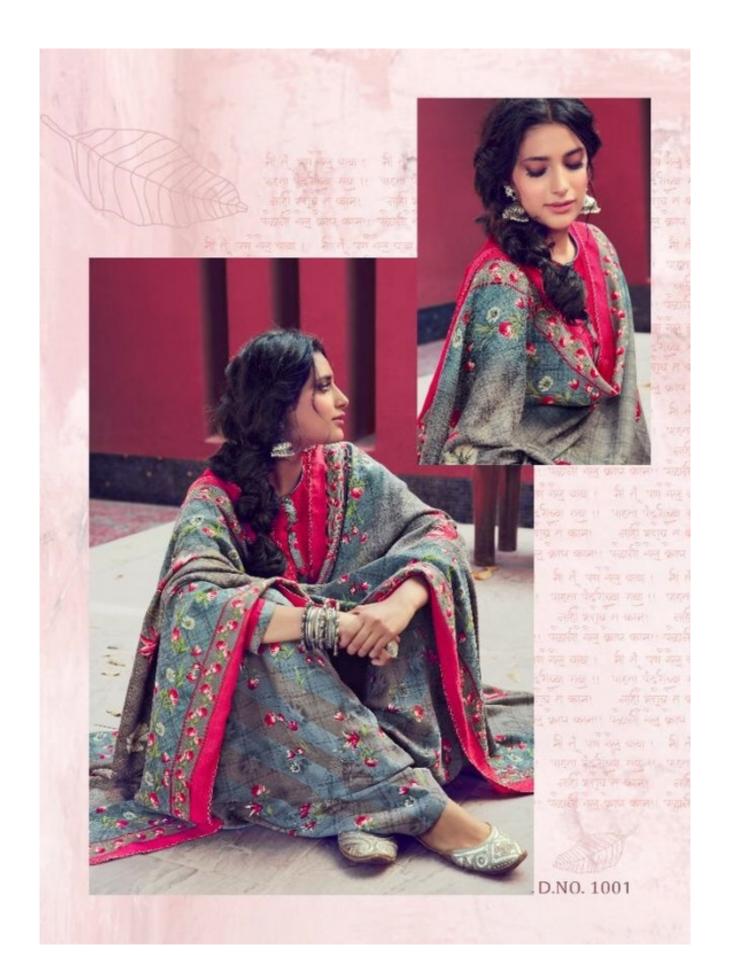

## **SURYAJYOTI PAHADI PATIALA VOL 2 - Dress Material**

No Of Pieces: 10 Pieces

**Brand: SURYAJYOTI** 

Type: Unstitched Material winter ware

**Top Fabric**: Pashmina Dobby Approx 2.50 meters **Bottom Fabric**: Pashmina Twill Approx 2.70 meters

Dupatta Fabric: Pashmina Dobbuy Approx 2.25 meters with fancy lace border

Packing: Single Pieces Pouch + Catalogue Bag

**Season**: Winter wear only **Occasions**: Casual Wear

Weight: 12 KG

िर्म्य क्या । जी में वर्ण में में वर्ण में में वर्ण में में वर्ण में पूर्ण में में वर्ण में