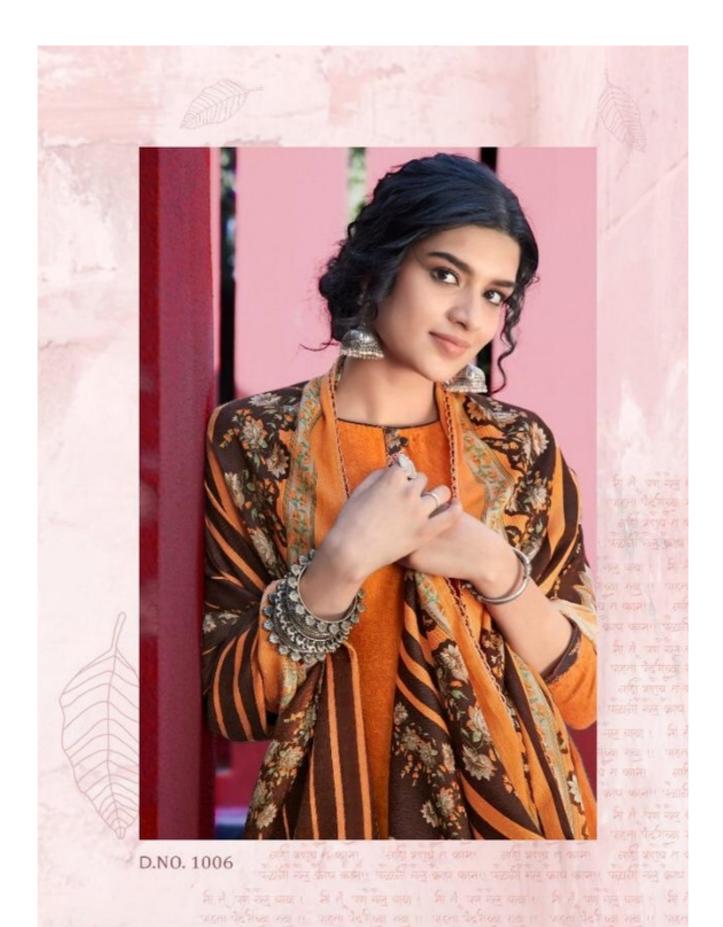

## **SURYAJYOTI PAHADI PATIALA VOL 2 - Dress Material**

No Of Pieces: 10 Pieces

**Brand: SURYAJYOTI** 

Type: Unstitched Material winter ware

**Top Fabric**: Pashmina Dobby Approx 2.50 meters **Bottom Fabric**: Pashmina Twill Approx 2.70 meters

Dupatta Fabric: Pashmina Dobbuy Approx 2.25 meters with fancy lace border

Packing: Single Pieces Pouch + Catalogue Bag

**Season**: Winter wear only **Occasions**: Casual Wear

Weight: 12 KG

िर्म्य क्या । जी में वर्ण में में वर्ण में में वर्ण में में वर्ण में पूर्ण में में वर्ण में