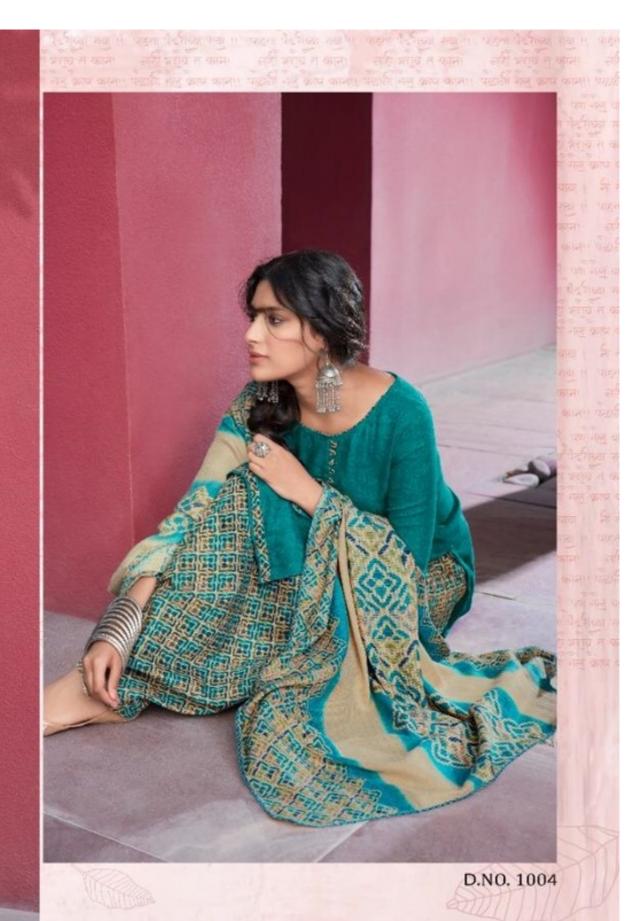

## **SURYAJYOTI PAHADI PATIALA VOL 2 - Dress Material**

No Of Pieces: 10 Pieces

**Brand: SURYAJYOTI** 

Type: Unstitched Material winter ware

**Top Fabric**: Pashmina Dobby Approx 2.50 meters **Bottom Fabric**: Pashmina Twill Approx 2.70 meters

Dupatta Fabric: Pashmina Dobbuy Approx 2.25 meters with fancy lace border

Packing: Single Pieces Pouch + Catalogue Bag

**Season**: Winter wear only **Occasions**: Casual Wear

Weight: 12 KG

िर्म्य क्या । जी में वर्ण में में वर्ण में में वर्ण में में वर्ण में पूर्ण में में वर्ण में