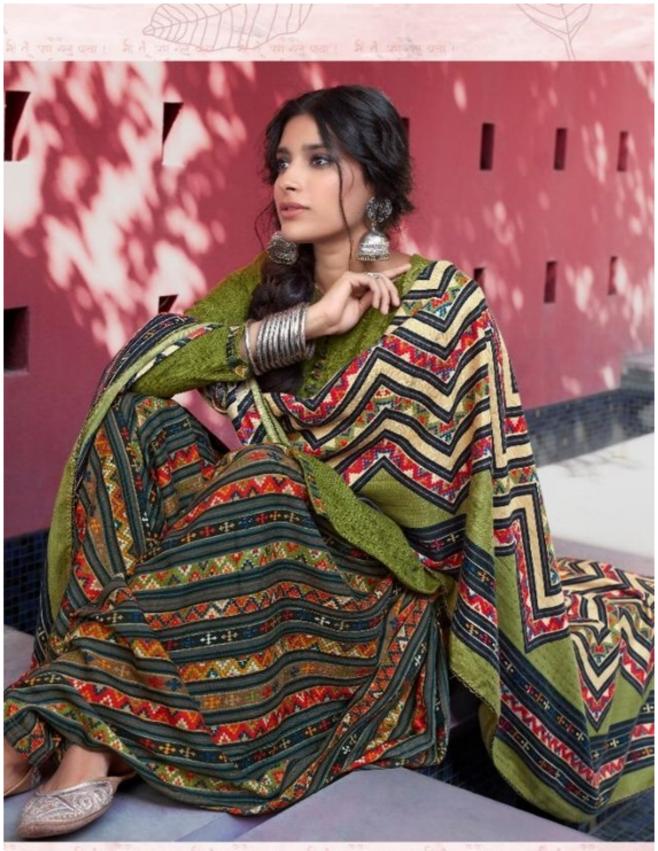

## **SURYAJYOTI PAHADI PATIALA VOL 2 - Dress Material**

No Of Pieces: 10 Pieces

**Brand: SURYAJYOTI** 

Type: Unstitched Material winter ware

**Top Fabric**: Pashmina Dobby Approx 2.50 meters **Bottom Fabric**: Pashmina Twill Approx 2.70 meters

Dupatta Fabric: Pashmina Dobbuy Approx 2.25 meters with fancy lace border

Packing: Single Pieces Pouch + Catalogue Bag

**Season**: Winter wear only **Occasions**: Casual Wear

Weight: 12 KG

िर्म्य क्या । जी में वर्ण में में वर्ण में में वर्ण में में वर्ण में पूर्ण में में वर्ण में

D.NO.1008

D.NO.1007

D.NO.1008

D.NO.1009

D.NO.1010

ने ते प्रणानिक यात्रा । तो तो प्रणानिक यात्रा । तो ते प्रणानिक यात्रा । ती ते प्रणानिक यात्रा । ती ते प्रणानिक यात्रा । प्रणानिक प्रणानिक त्रात्रा । प्रणानिक विद्या त्रात्रा । प्रणानिक त्रात्रात्रा । प्रणानिक त्रात्रा । प्रणानिक त्रात्रात्रा । प्रणानिक त्रात्रा । प्रणानिक त्रात्रा । प्रणानिक त्रात्रात्रा । प्रणानिक त्रात्रा । प्रणानिक त्रात्रा । प्रणानिक त्रात्रात्रा । प्रणानिक त्रात्रा । प्रणानिक त्रात्रात्रा । प्रणानिक त्रात्रा । प्रणानिक त्रात्रा । प्रणानिक त्रात्रात्रा । प्रणानिक त्रात्रा । प्रणानिक त्रात्रा । प्रणानिक त्रात्रात्रा । प्रणानिक त्रात्रात्रा । प्रणानिक त्रात्रात्रा । प्रणानिक त्रात्रात्रा । प्रणानिक त्रात्रा । प्रणानिक त्रात्रा । प्रणानिक