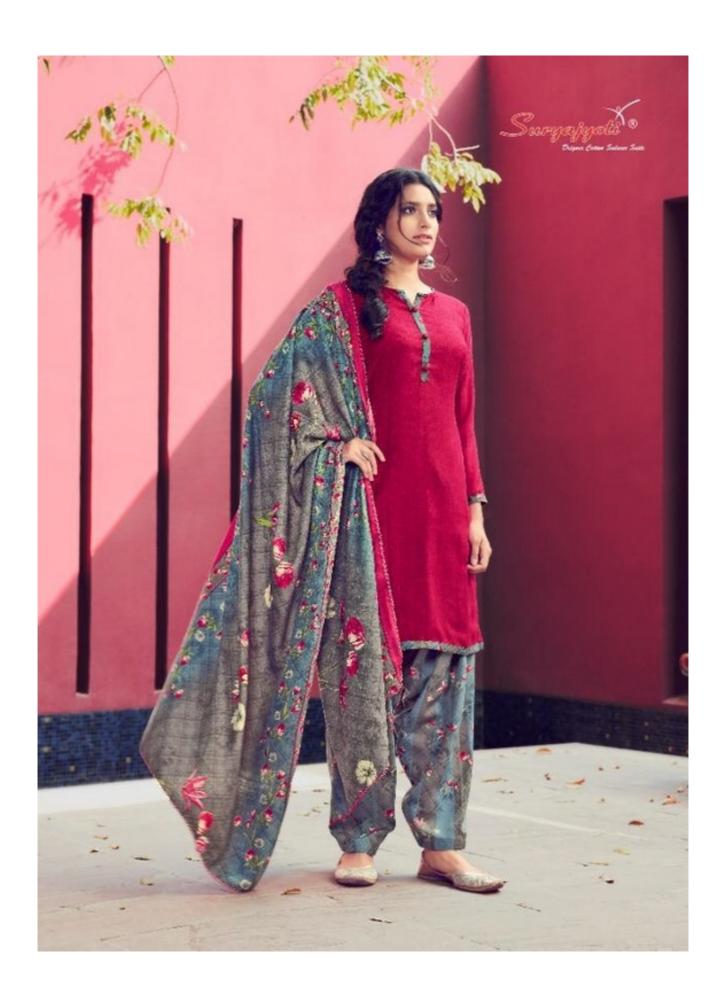

## **SURYAJYOTI PAHADI PATIALA VOL 2 - Dress Material**

No Of Pieces: 10 Pieces

**Brand: SURYAJYOTI** 

Type: Unstitched Material winter ware

**Top Fabric**: Pashmina Dobby Approx 2.50 meters **Bottom Fabric**: Pashmina Twill Approx 2.70 meters

Dupatta Fabric: Pashmina Dobbuy Approx 2.25 meters with fancy lace border

Packing: Single Pieces Pouch + Catalogue Bag

**Season**: Winter wear only **Occasions**: Casual Wear

Weight: 12 KG

िर्म्य क्या । जी में वर्ण में में वर्ण में में वर्ण में में वर्ण में पूर्ण में में वर्ण में