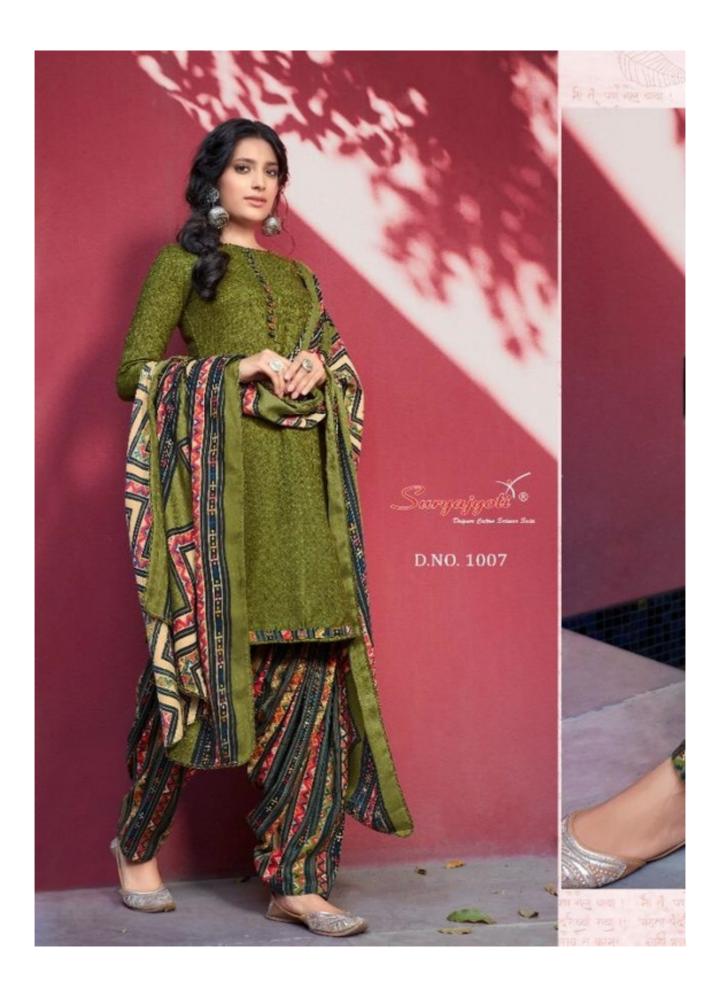

## **SURYAJYOTI PAHADI PATIALA VOL 2 - Dress Material**

No Of Pieces: 10 Pieces

**Brand: SURYAJYOTI** 

Type: Unstitched Material winter ware

**Top Fabric**: Pashmina Dobby Approx 2.50 meters **Bottom Fabric**: Pashmina Twill Approx 2.70 meters

Dupatta Fabric: Pashmina Dobbuy Approx 2.25 meters with fancy lace border

Packing: Single Pieces Pouch + Catalogue Bag

**Season**: Winter wear only **Occasions**: Casual Wear

Weight: 12 KG

िर्म्य क्या । जी में वर्ण में में वर्ण में में वर्ण में में वर्ण में पूर्ण में में वर्ण में

D.NO.1008

D.NO.1007

D.NO.1008

D.NO.1009

D.NO.1010

ने ते प्रणानिक यात्रा । तो तो प्रणानिक यात्रा । तो ते प्रणानिक यात्रा । ती ते प्रणानिक यात्रा । ती ते प्रणानिक यात्रा । प्रणानिक प्रणानिक त्रात्रा । प्रणानिक विद्या त्रात्रा । प्रणानिक त्रात्रात्रा । प्रणानिक त्रात्रा । प्रणानिक त्रात्रात्रा । प्रणानिक त्रात्रा । प्रणानिक त्रात्रा । प्रणानिक त्रात्रात्रा । प्रणानिक त्रात्रा । प्रणानिक त्रात्रा । प्रणानिक त्रात्रात्रा । प्रणानिक त्रात्रा । प्रणानिक त्रात्रात्रा । प्रणानिक त्रात्रा । प्रणानिक त्रात्रा । प्रणानिक त्रात्रात्रा । प्रणानिक त्रात्रा । प्रणानिक त्रात्रा । प्रणानिक त्रात्रात्रा । प्रणानिक त्रात्रात्रा । प्रणानिक त्रात्रात्रा । प्रणानिक त्रात्रात्रा । प्रणानिक त्रात्रा । प्रणानिक त्रात्रा । प्रणानिक