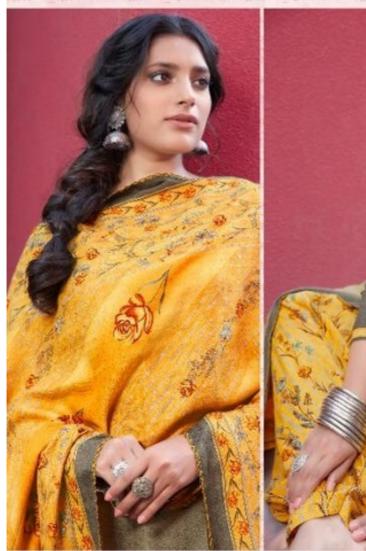

## **SURYAJYOTI PAHADI PATIALA VOL 2 - Dress Material**

No Of Pieces: 10 Pieces

**Brand: SURYAJYOTI** 

Type: Unstitched Material winter ware

**Top Fabric**: Pashmina Dobby Approx 2.50 meters **Bottom Fabric**: Pashmina Twill Approx 2.70 meters

Dupatta Fabric: Pashmina Dobbuy Approx 2.25 meters with fancy lace border

Packing: Single Pieces Pouch + Catalogue Bag

**Season**: Winter wear only **Occasions**: Casual Wear

Weight: 12 KG

िर्म्य क्या । जी में वर्ण में में वर्ण में में वर्ण में में वर्ण में पूर्ण में में वर्ण में