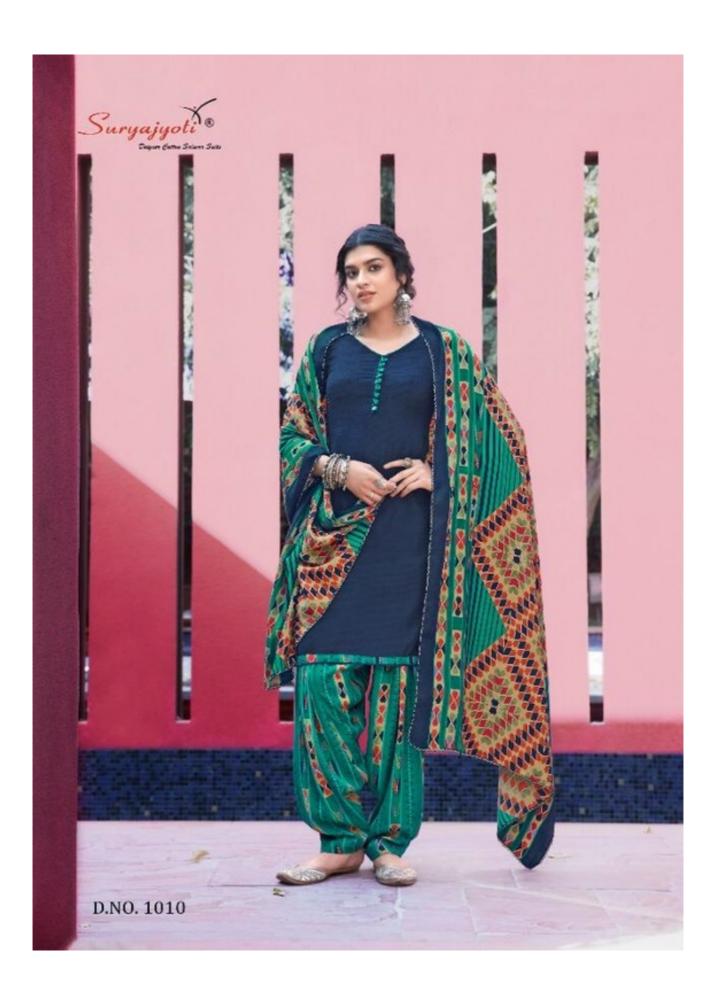

## **SURYAJYOTI PAHADI PATIALA VOL 2 - Dress Material**

No Of Pieces: 10 Pieces

**Brand: SURYAJYOTI** 

Type: Unstitched Material winter ware

**Top Fabric**: Pashmina Dobby Approx 2.50 meters **Bottom Fabric**: Pashmina Twill Approx 2.70 meters

Dupatta Fabric: Pashmina Dobbuy Approx 2.25 meters with fancy lace border

Packing: Single Pieces Pouch + Catalogue Bag

**Season**: Winter wear only **Occasions**: Casual Wear

Weight: 12 KG

िर्म्य क्या । जी में वर्ण में में वर्ण में में वर्ण में में वर्ण में पूर्ण में में वर्ण में

D.NO.1008

D.NO.1007

D.NO.1008

D.NO.1009

D.NO.1010

ने ते प्रणानिक यात्रा । तो तो प्रणानिक यात्रा । तो ते प्रणानिक यात्रा । ती ते प्रणानिक यात्रा । ती ते प्रणानिक यात्रा । प्रणानिक प्रणानिक त्रात्रा । प्रणानिक विद्या त्रात्रा । प्रणानिक त्रात्रात्रा । प्रणानिक त्रात्रा । प्रणानिक त्रात्रात्रा । प्रणानिक त्रात्रा । प्रणानिक त्रात्रा । प्रणानिक त्रात्रात्रा । प्रणानिक त्रात्रा । प्रणानिक त्रात्रा । प्रणानिक त्रात्रात्रा । प्रणानिक त्रात्रा । प्रणानिक त्रात्रात्रा । प्रणानिक त्रात्रा । प्रणानिक त्रात्रा । प्रणानिक त्रात्रात्रा । प्रणानिक त्रात्रा । प्रणानिक त्रात्रा । प्रणानिक त्रात्रात्रा । प्रणानिक त्रात्रात्रा । प्रणानिक त्रात्रात्रा । प्रणानिक त्रात्रात्रा । प्रणानिक त्रात्रा । प्रणानिक त्रात्रा । प्रणानिक