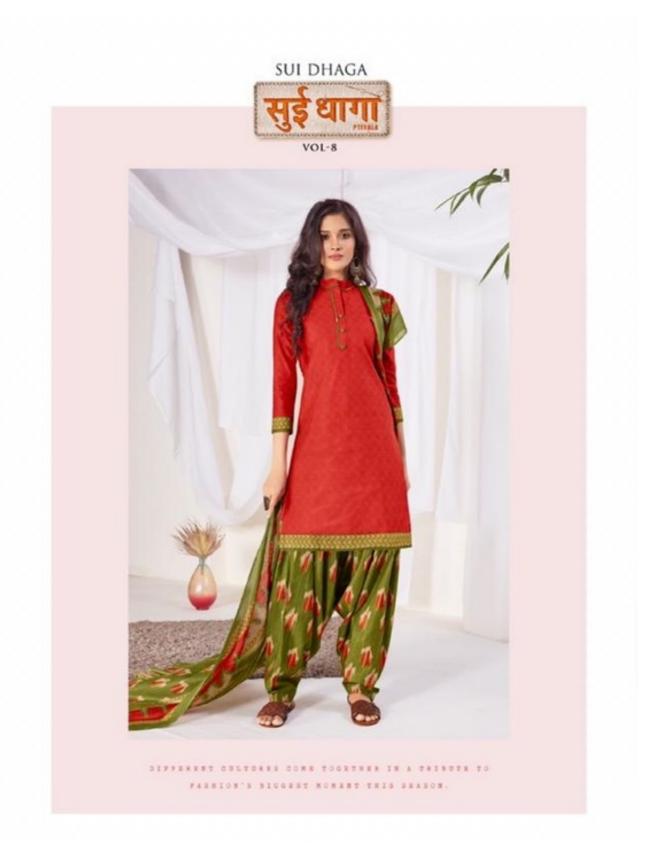

## **SURYAJYOTI SUI DHAGA VOL 8 - Dress Material**

No Of Pieces: 15 Pieces Brand: SURYAJYOTI Type: Stitched(Readymade) Full stitched patiyala (L,XL,XXL) Top Length: 40-42 C.M Approx Top Fabric: Pure Heavy Cotton Printed Full stitched(L,XL,XXL) 3XL 10 RS EXTRA Bottom Fabric: Pure Heavy Cotton Printed free size stitched patiyala Dupatta Fabric: Pure Cotton Mal Mal Approx 2.25 meters Packing: Pouch Packing per pieces Season: Summer All season Occasions: Formal Dailywear Weight: 12 KG