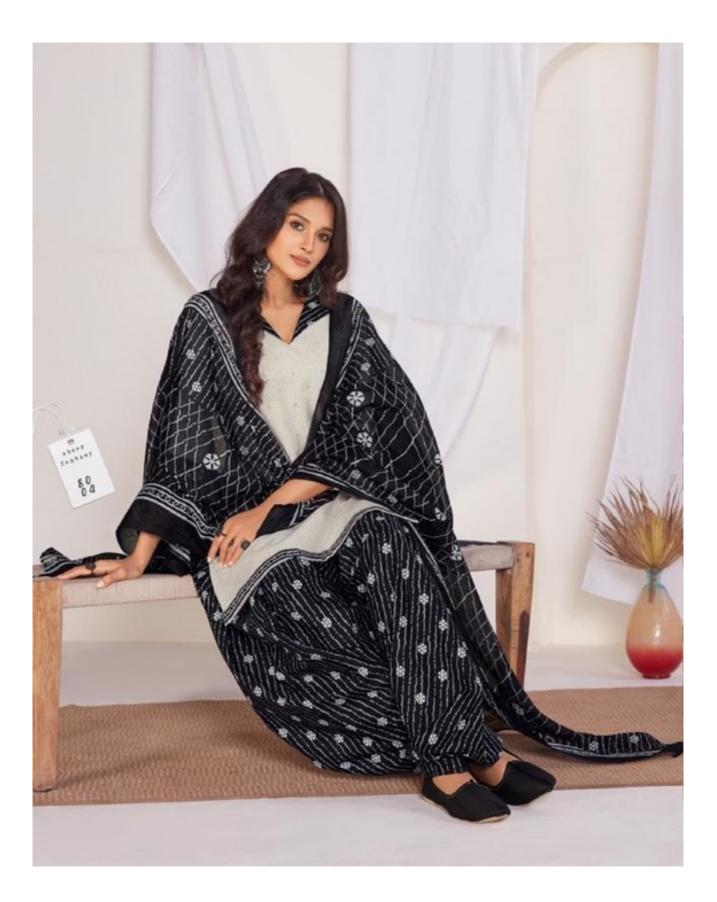

## **SURYAJYOTI SUI DHAGA VOL 8 - Dress Material**

No Of Pieces: 15 Pieces Brand: SURYAJYOTI Type: Stitched(Readymade) Full stitched patiyala (L,XL,XXL) Top Length: 40-42 C.M Approx Top Fabric: Pure Heavy Cotton Printed Full stitched(L,XL,XXL) 3XL 10 RS EXTRA Bottom Fabric: Pure Heavy Cotton Printed free size stitched patiyala Dupatta Fabric: Pure Cotton Mal Mal Approx 2.25 meters Packing: Pouch Packing per pieces Season: Summer All season Occasions: Formal Dailywear Weight: 12 KG