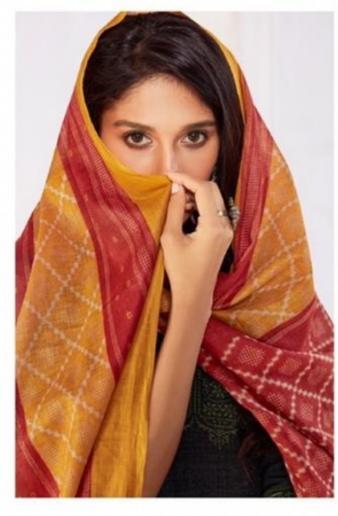

## **SURYAJYOTI SUI DHAGA VOL 8 - Dress Material**

No Of Pieces: 15 Pieces Brand: SURYAJYOTI Type: Stitched(Readymade) Full stitched patiyala (L,XL,XXL) Top Length: 40-42 C.M Approx Top Fabric: Pure Heavy Cotton Printed Full stitched(L,XL,XXL) 3XL 10 RS EXTRA Bottom Fabric: Pure Heavy Cotton Printed free size stitched patiyala Dupatta Fabric: Pure Cotton Mal Mal Approx 2.25 meters Packing: Pouch Packing per pieces Season: Summer All season Occasions: Formal Dailywear Weight: 12 KG