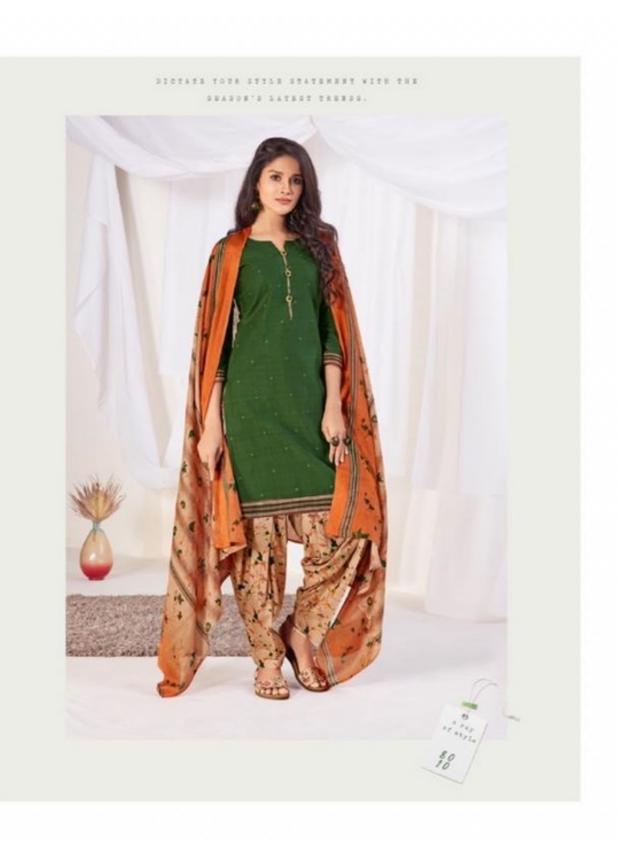

## **SURYAJYOTI SUI DHAGA VOL 8 - Dress Material**

No Of Pieces: 15 Pieces Brand: SURYAJYOTI Type: Stitched(Readymade) Full stitched patiyala (L,XL,XXL) Top Length: 40-42 C.M Approx Top Fabric: Pure Heavy Cotton Printed Full stitched(L,XL,XXL) 3XL 10 RS EXTRA Bottom Fabric: Pure Heavy Cotton Printed free size stitched patiyala Dupatta Fabric: Pure Cotton Mal Mal Approx 2.25 meters Packing: Pouch Packing per pieces Season: Summer All season Occasions: Formal Dailywear Weight: 12 KG