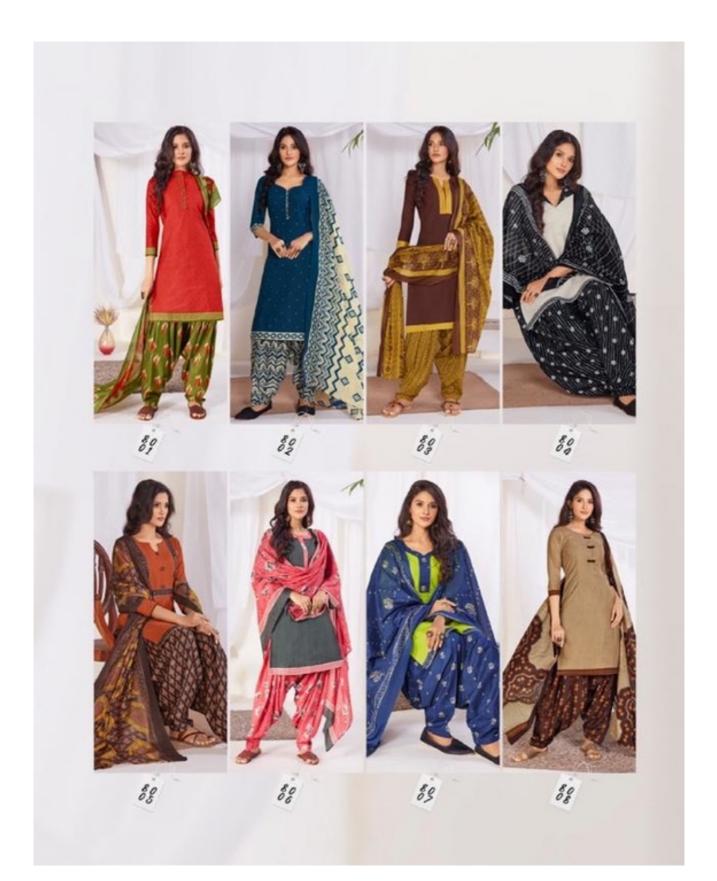

## **SURYAJYOTI SUI DHAGA VOL 8 - Dress Material**

No Of Pieces: 15 Pieces Brand: SURYAJYOTI Type: Stitched(Readymade) Full stitched patiyala (L,XL,XXL) Top Length: 40-42 C.M Approx Top Fabric: Pure Heavy Cotton Printed Full stitched(L,XL,XXL) 3XL 10 RS EXTRA Bottom Fabric: Pure Heavy Cotton Printed free size stitched patiyala Dupatta Fabric: Pure Cotton Mal Mal Approx 2.25 meters Packing: Pouch Packing per pieces Season: Summer All season Occasions: Formal Dailywear Weight: 12 KG