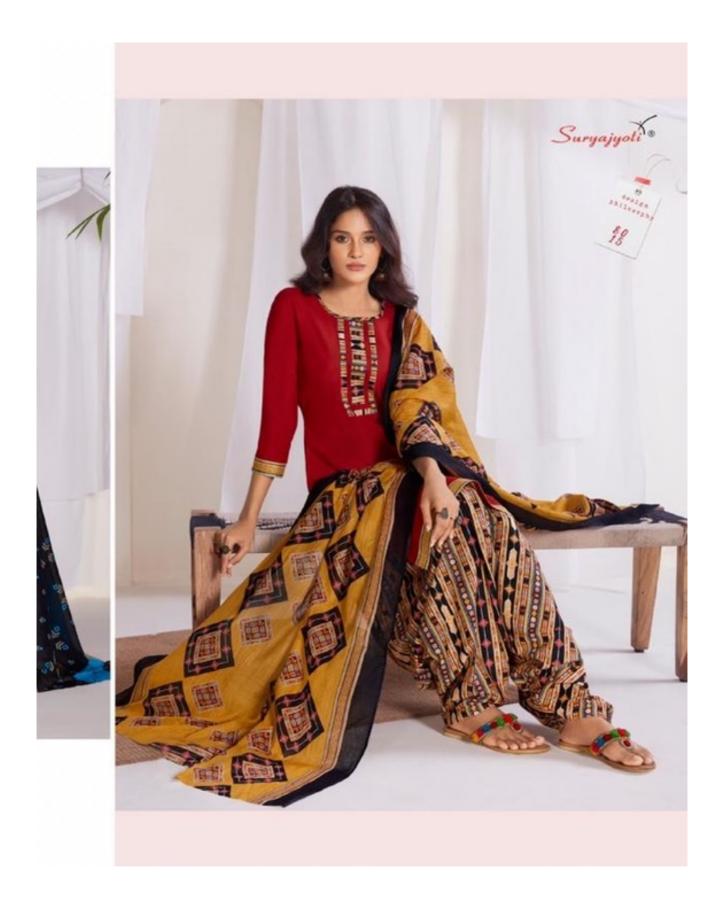

## **SURYAJYOTI SUI DHAGA VOL 8 - Dress Material**

No Of Pieces: 15 Pieces Brand: SURYAJYOTI Type: Stitched(Readymade) Full stitched patiyala (L,XL,XXL) Top Length: 40-42 C.M Approx Top Fabric: Pure Heavy Cotton Printed Full stitched(L,XL,XXL) 3XL 10 RS EXTRA Bottom Fabric: Pure Heavy Cotton Printed free size stitched patiyala Dupatta Fabric: Pure Cotton Mal Mal Approx 2.25 meters Packing: Pouch Packing per pieces Season: Summer All season Occasions: Formal Dailywear Weight: 12 KG