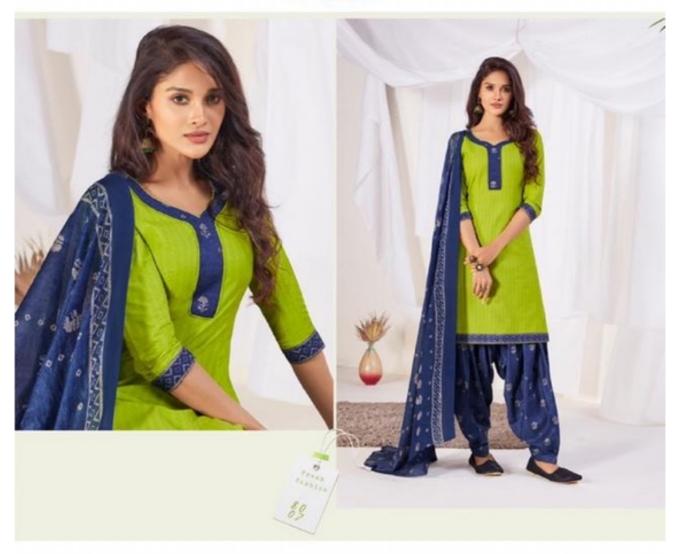

## **SURYAJYOTI SUI DHAGA VOL 8 - Dress Material**

No Of Pieces: 15 Pieces Brand: SURYAJYOTI Type: Stitched(Readymade) Full stitched patiyala (L,XL,XXL) Top Length: 40-42 C.M Approx Top Fabric: Pure Heavy Cotton Printed Full stitched(L,XL,XXL) 3XL 10 RS EXTRA Bottom Fabric: Pure Heavy Cotton Printed free size stitched patiyala Dupatta Fabric: Pure Cotton Mal Mal Approx 2.25 meters Packing: Pouch Packing per pieces Season: Summer All season Occasions: Formal Dailywear Weight: 12 KG