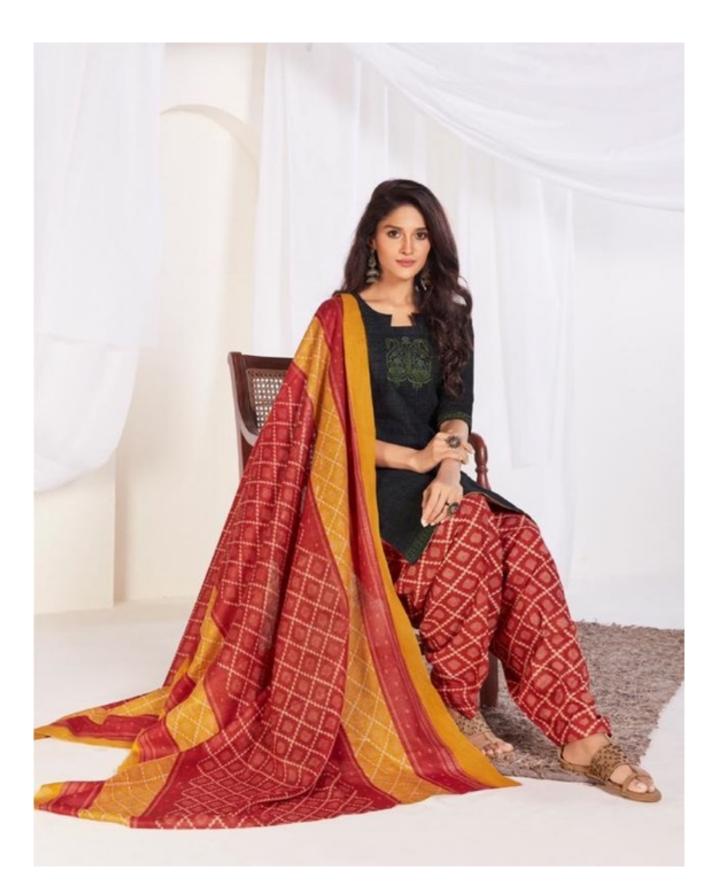

## **SURYAJYOTI SUI DHAGA VOL 8 - Dress Material**

No Of Pieces: 15 Pieces Brand: SURYAJYOTI Type: Stitched(Readymade) Full stitched patiyala (L,XL,XXL) Top Length: 40-42 C.M Approx Top Fabric: Pure Heavy Cotton Printed Full stitched(L,XL,XXL) 3XL 10 RS EXTRA Bottom Fabric: Pure Heavy Cotton Printed free size stitched patiyala Dupatta Fabric: Pure Cotton Mal Mal Approx 2.25 meters Packing: Pouch Packing per pieces Season: Summer All season Occasions: Formal Dailywear Weight: 12 KG