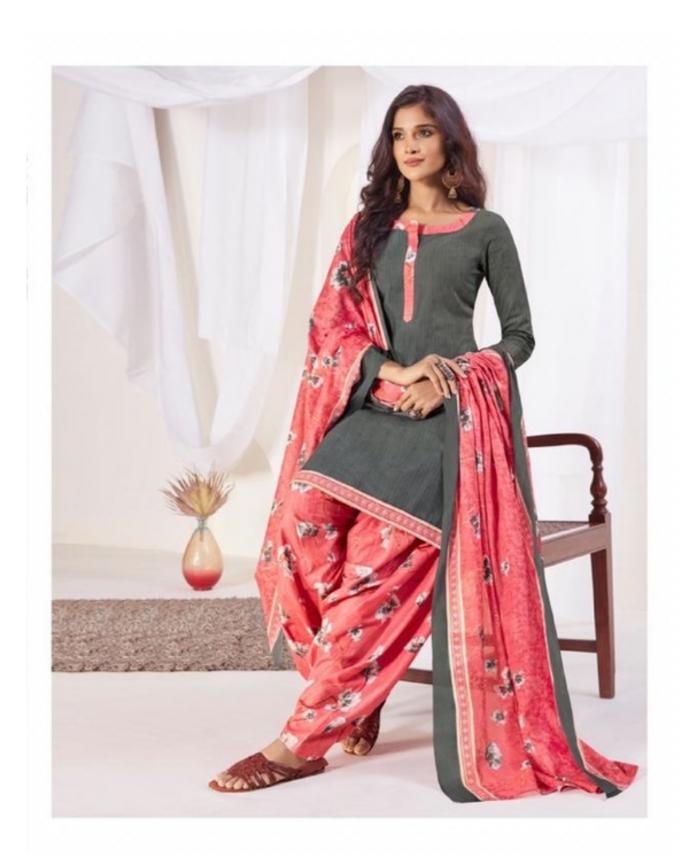

## **SURYAJYOTI SUI DHAGA VOL 8 - Dress Material**

No Of Pieces: 15 Pieces Brand: SURYAJYOTI Type: Stitched(Readymade) Full stitched patiyala (L,XL,XXL) Top Length: 40-42 C.M Approx Top Fabric: Pure Heavy Cotton Printed Full stitched(L,XL,XXL) 3XL 10 RS EXTRA Bottom Fabric: Pure Heavy Cotton Printed free size stitched patiyala Dupatta Fabric: Pure Cotton Mal Mal Approx 2.25 meters Packing: Pouch Packing per pieces Season: Summer All season Occasions: Formal Dailywear Weight: 12 KG