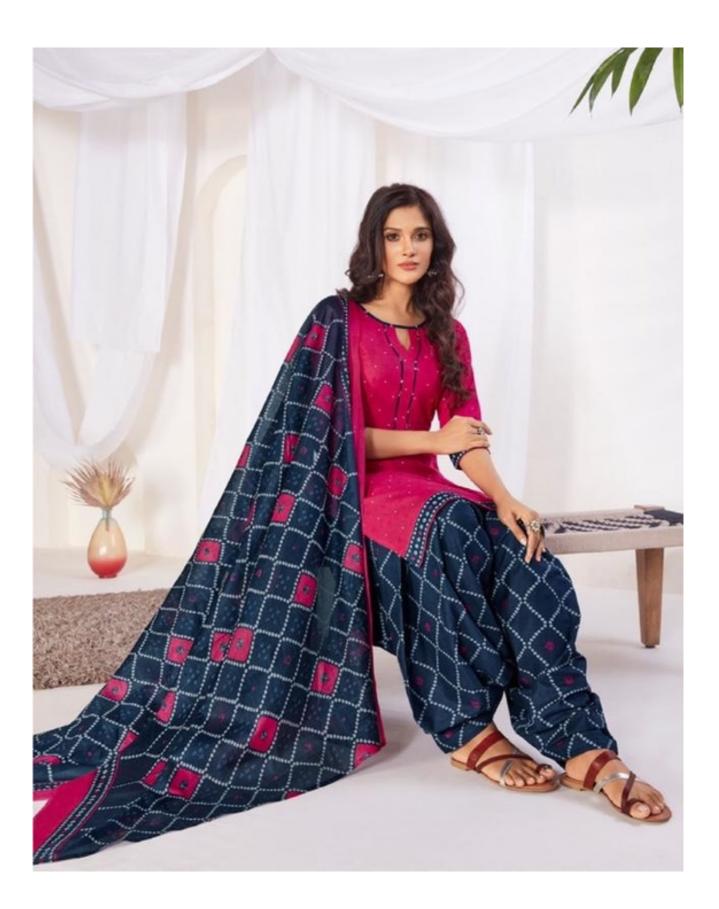

## **SURYAJYOTI SUI DHAGA VOL 8 - Dress Material**

No Of Pieces: 15 Pieces Brand: SURYAJYOTI Type: Stitched(Readymade) Full stitched patiyala (L,XL,XXL) Top Length: 40-42 C.M Approx Top Fabric: Pure Heavy Cotton Printed Full stitched(L,XL,XXL) 3XL 10 RS EXTRA Bottom Fabric: Pure Heavy Cotton Printed free size stitched patiyala Dupatta Fabric: Pure Cotton Mal Mal Approx 2.25 meters Packing: Pouch Packing per pieces Season: Summer All season Occasions: Formal Dailywear Weight: 12 KG