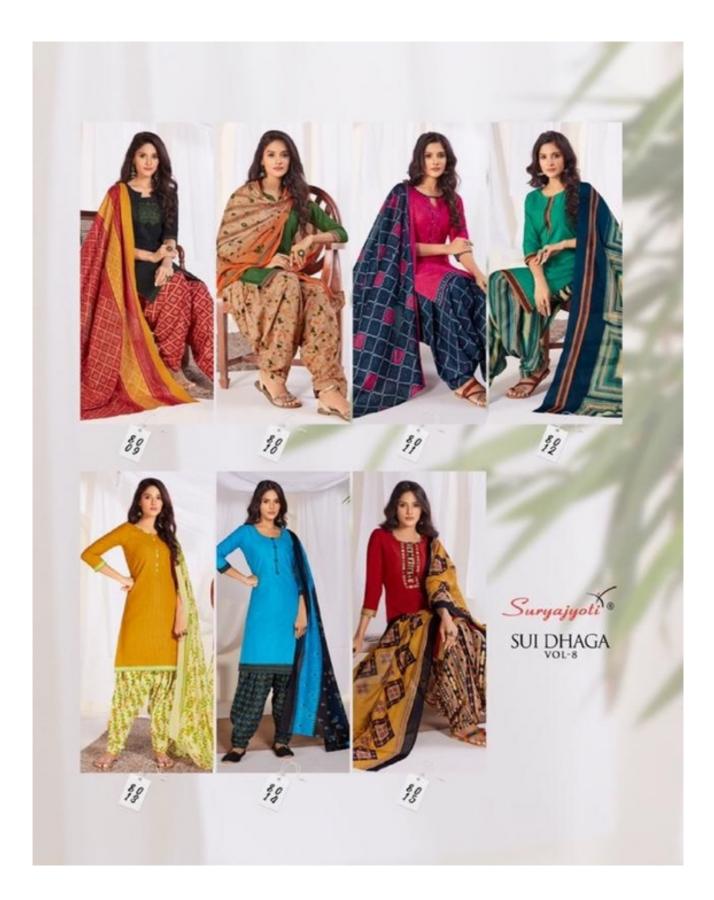

## **SURYAJYOTI SUI DHAGA VOL 8 - Dress Material**

No Of Pieces: 15 Pieces Brand: SURYAJYOTI Type: Stitched(Readymade) Full stitched patiyala (L,XL,XXL) Top Length: 40-42 C.M Approx Top Fabric: Pure Heavy Cotton Printed Full stitched(L,XL,XXL) 3XL 10 RS EXTRA Bottom Fabric: Pure Heavy Cotton Printed free size stitched patiyala Dupatta Fabric: Pure Cotton Mal Mal Approx 2.25 meters Packing: Pouch Packing per pieces Season: Summer All season Occasions: Formal Dailywear Weight: 12 KG