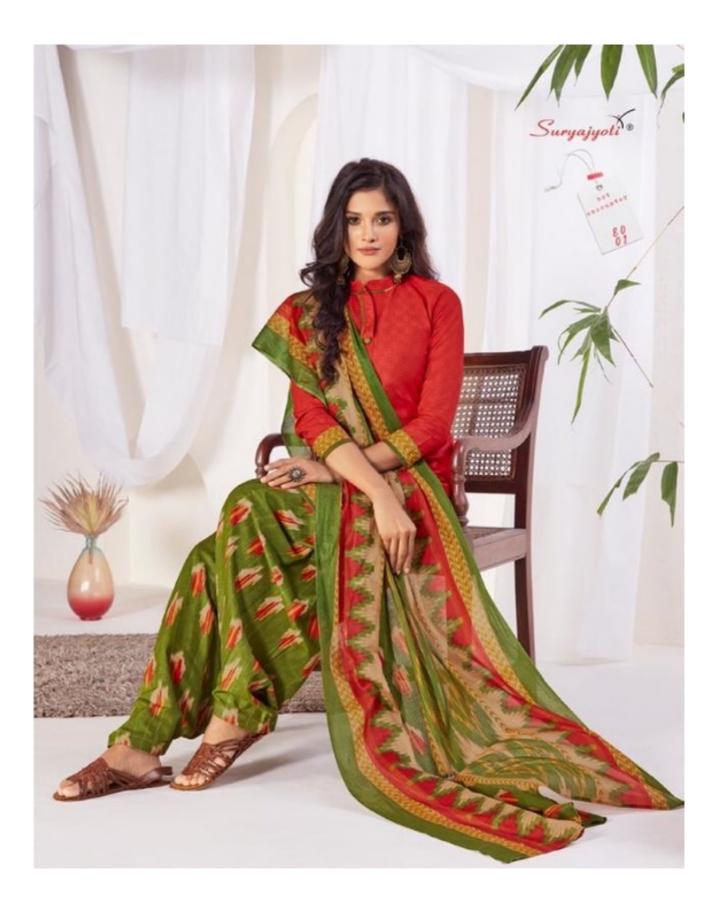

## **SURYAJYOTI SUI DHAGA VOL 8 - Dress Material**

No Of Pieces: 15 Pieces Brand: SURYAJYOTI Type: Stitched(Readymade) Full stitched patiyala (L,XL,XXL) Top Length: 40-42 C.M Approx Top Fabric: Pure Heavy Cotton Printed Full stitched(L,XL,XXL) 3XL 10 RS EXTRA Bottom Fabric: Pure Heavy Cotton Printed free size stitched patiyala Dupatta Fabric: Pure Cotton Mal Mal Approx 2.25 meters Packing: Pouch Packing per pieces Season: Summer All season Occasions: Formal Dailywear Weight: 12 KG