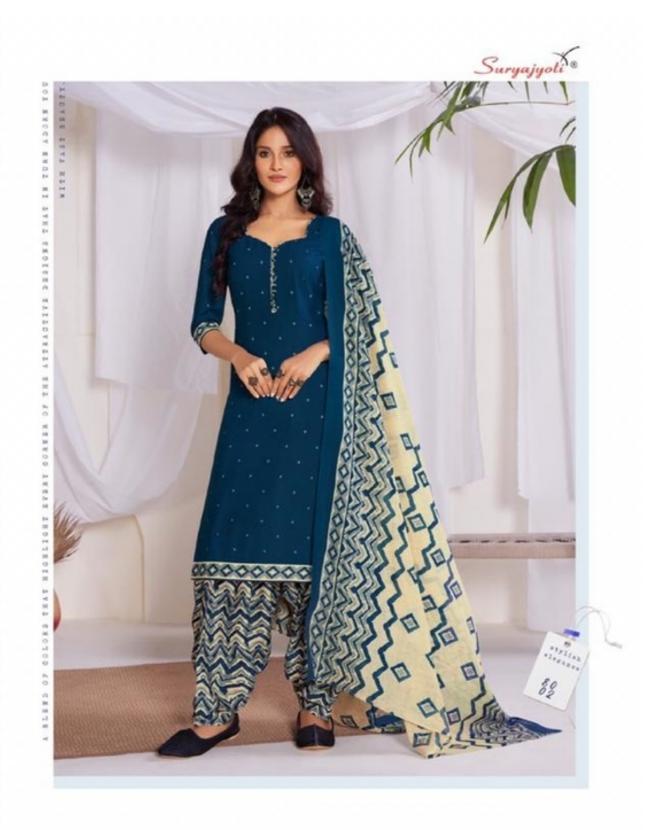

## **SURYAJYOTI SUI DHAGA VOL 8 - Dress Material**

No Of Pieces: 15 Pieces Brand: SURYAJYOTI Type: Stitched(Readymade) Full stitched patiyala (L,XL,XXL) Top Length: 40-42 C.M Approx Top Fabric: Pure Heavy Cotton Printed Full stitched(L,XL,XXL) 3XL 10 RS EXTRA Bottom Fabric: Pure Heavy Cotton Printed free size stitched patiyala Dupatta Fabric: Pure Cotton Mal Mal Approx 2.25 meters Packing: Pouch Packing per pieces Season: Summer All season Occasions: Formal Dailywear Weight: 12 KG