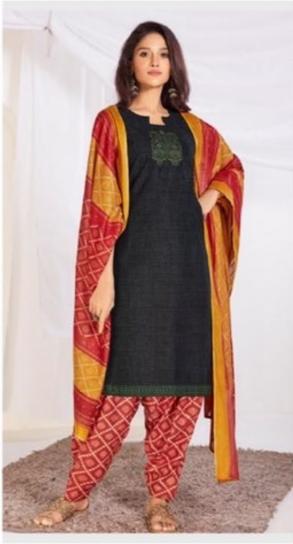

## **SURYAJYOTI SUI DHAGA VOL 8 - Dress Material**

No Of Pieces: 15 Pieces Brand: SURYAJYOTI Type: Stitched(Readymade) Full stitched patiyala (L,XL,XXL) Top Length: 40-42 C.M Approx Top Fabric: Pure Heavy Cotton Printed Full stitched(L,XL,XXL) 3XL 10 RS EXTRA Bottom Fabric: Pure Heavy Cotton Printed free size stitched patiyala Dupatta Fabric: Pure Cotton Mal Mal Approx 2.25 meters Packing: Pouch Packing per pieces Season: Summer All season Occasions: Formal Dailywear Weight: 12 KG