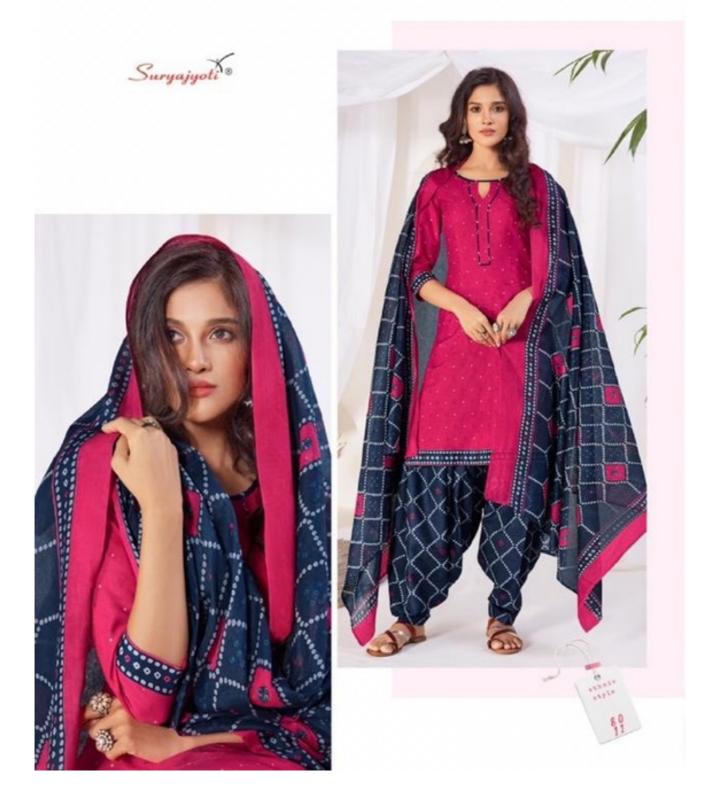

## **SURYAJYOTI SUI DHAGA VOL 8 - Dress Material**

No Of Pieces: 15 Pieces Brand: SURYAJYOTI Type: Stitched(Readymade) Full stitched patiyala (L,XL,XXL) Top Length: 40-42 C.M Approx Top Fabric: Pure Heavy Cotton Printed Full stitched(L,XL,XXL) 3XL 10 RS EXTRA Bottom Fabric: Pure Heavy Cotton Printed free size stitched patiyala Dupatta Fabric: Pure Cotton Mal Mal Approx 2.25 meters Packing: Pouch Packing per pieces Season: Summer All season Occasions: Formal Dailywear Weight: 12 KG