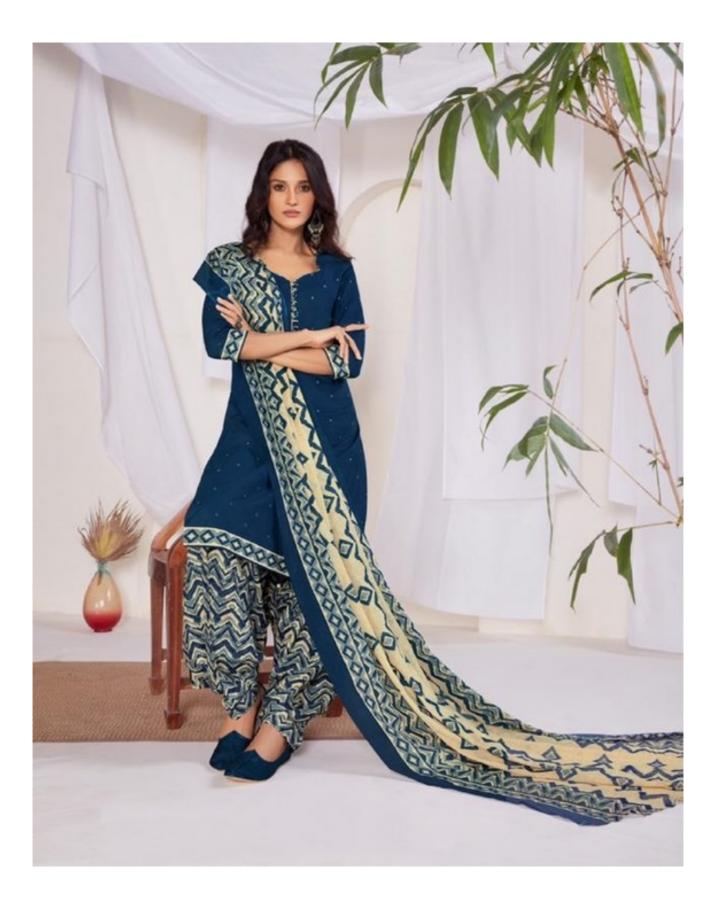

## **SURYAJYOTI SUI DHAGA VOL 8 - Dress Material**

No Of Pieces: 15 Pieces Brand: SURYAJYOTI Type: Stitched(Readymade) Full stitched patiyala (L,XL,XXL) Top Length: 40-42 C.M Approx Top Fabric: Pure Heavy Cotton Printed Full stitched(L,XL,XXL) 3XL 10 RS EXTRA Bottom Fabric: Pure Heavy Cotton Printed free size stitched patiyala Dupatta Fabric: Pure Cotton Mal Mal Approx 2.25 meters Packing: Pouch Packing per pieces Season: Summer All season Occasions: Formal Dailywear Weight: 12 KG