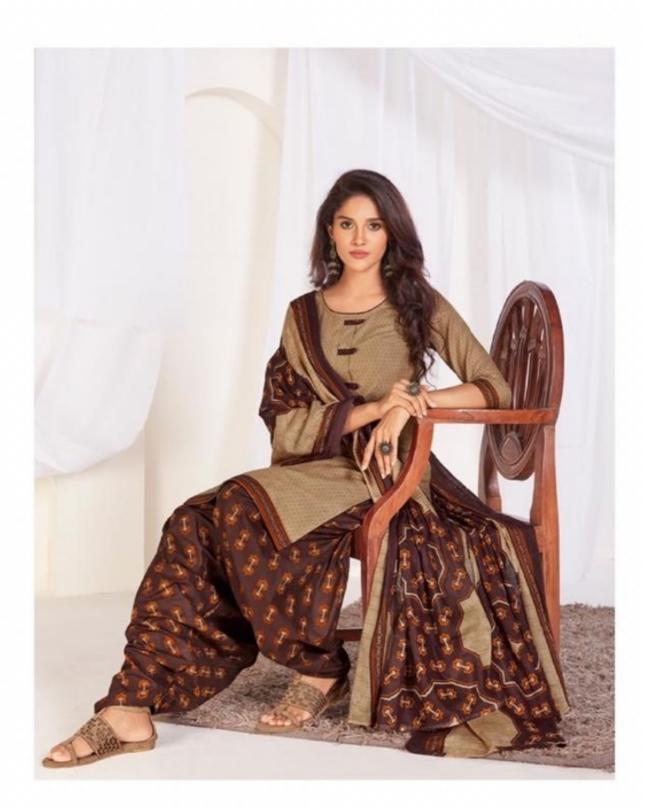

## **SURYAJYOTI SUI DHAGA VOL 8 - Dress Material**

No Of Pieces: 15 Pieces Brand: SURYAJYOTI Type: Stitched(Readymade) Full stitched patiyala (L,XL,XXL) Top Length: 40-42 C.M Approx Top Fabric: Pure Heavy Cotton Printed Full stitched(L,XL,XXL) 3XL 10 RS EXTRA Bottom Fabric: Pure Heavy Cotton Printed free size stitched patiyala Dupatta Fabric: Pure Cotton Mal Mal Approx 2.25 meters Packing: Pouch Packing per pieces Season: Summer All season Occasions: Formal Dailywear Weight: 12 KG