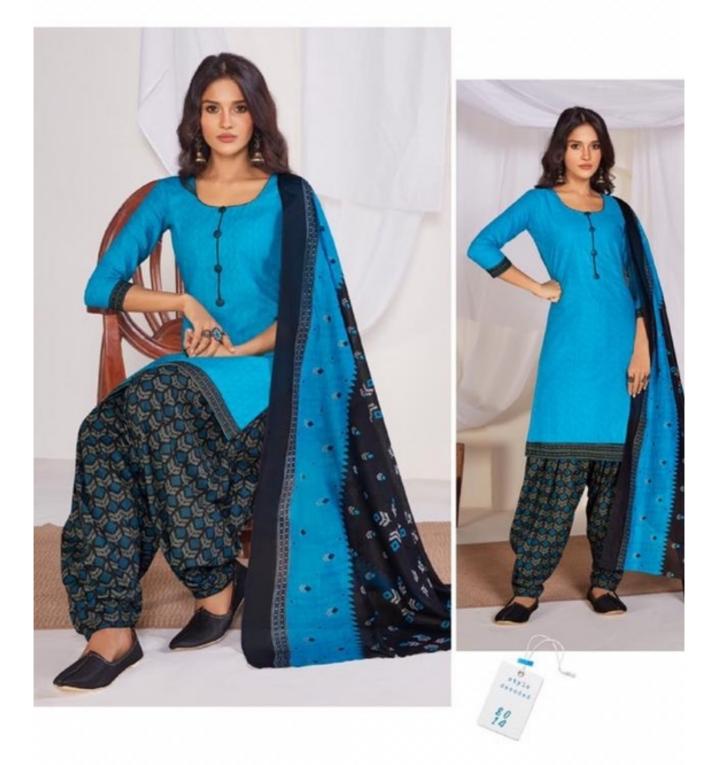

## **SURYAJYOTI SUI DHAGA VOL 8 - Dress Material**

No Of Pieces: 15 Pieces Brand: SURYAJYOTI Type: Stitched(Readymade) Full stitched patiyala (L,XL,XXL) Top Length: 40-42 C.M Approx Top Fabric: Pure Heavy Cotton Printed Full stitched(L,XL,XXL) 3XL 10 RS EXTRA Bottom Fabric: Pure Heavy Cotton Printed free size stitched patiyala Dupatta Fabric: Pure Cotton Mal Mal Approx 2.25 meters Packing: Pouch Packing per pieces Season: Summer All season Occasions: Formal Dailywear Weight: 12 KG