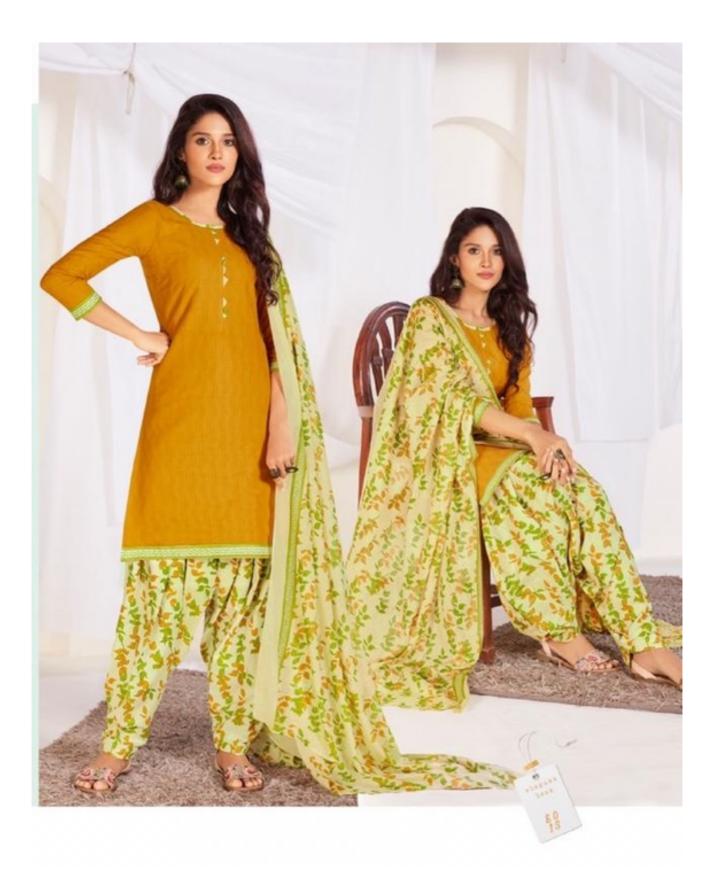

## **SURYAJYOTI SUI DHAGA VOL 8 - Dress Material**

No Of Pieces: 15 Pieces Brand: SURYAJYOTI Type: Stitched(Readymade) Full stitched patiyala (L,XL,XXL) Top Length: 40-42 C.M Approx Top Fabric: Pure Heavy Cotton Printed Full stitched(L,XL,XXL) 3XL 10 RS EXTRA Bottom Fabric: Pure Heavy Cotton Printed free size stitched patiyala Dupatta Fabric: Pure Cotton Mal Mal Approx 2.25 meters Packing: Pouch Packing per pieces Season: Summer All season Occasions: Formal Dailywear Weight: 12 KG