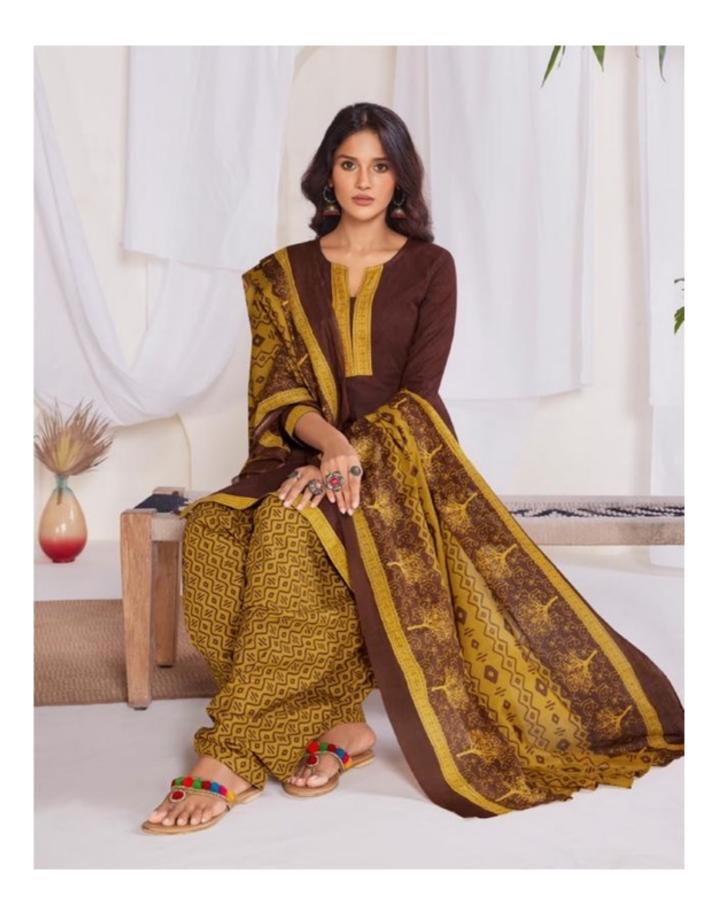

## **SURYAJYOTI SUI DHAGA VOL 8 - Dress Material**

No Of Pieces: 15 Pieces Brand: SURYAJYOTI Type: Stitched(Readymade) Full stitched patiyala (L,XL,XXL) Top Length: 40-42 C.M Approx Top Fabric: Pure Heavy Cotton Printed Full stitched(L,XL,XXL) 3XL 10 RS EXTRA Bottom Fabric: Pure Heavy Cotton Printed free size stitched patiyala Dupatta Fabric: Pure Cotton Mal Mal Approx 2.25 meters Packing: Pouch Packing per pieces Season: Summer All season Occasions: Formal Dailywear Weight: 12 KG