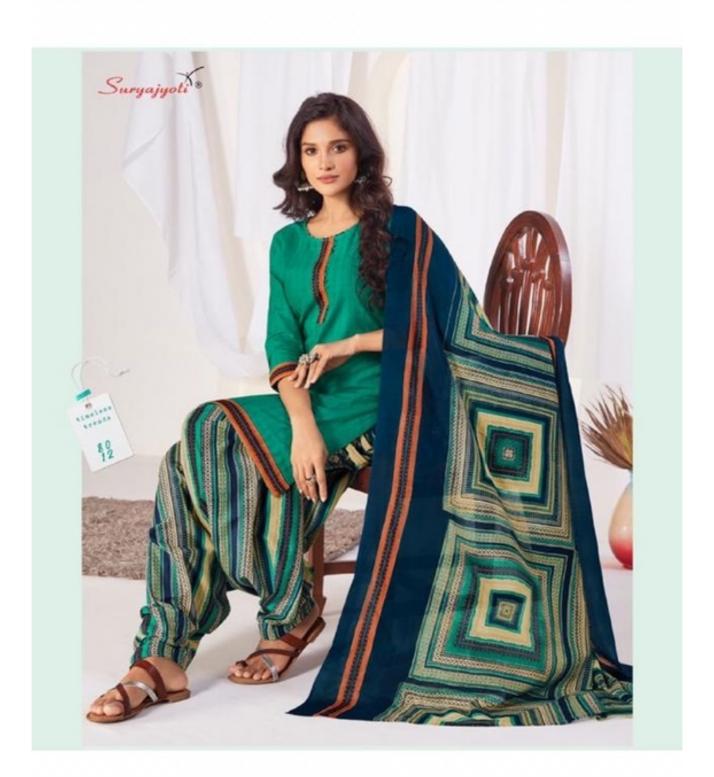

## **SURYAJYOTI SUI DHAGA VOL 8 - Dress Material**

No Of Pieces: 15 Pieces Brand: SURYAJYOTI Type: Stitched(Readymade) Full stitched patiyala (L,XL,XXL) Top Length: 40-42 C.M Approx Top Fabric: Pure Heavy Cotton Printed Full stitched(L,XL,XXL) 3XL 10 RS EXTRA Bottom Fabric: Pure Heavy Cotton Printed free size stitched patiyala Dupatta Fabric: Pure Cotton Mal Mal Approx 2.25 meters Packing: Pouch Packing per pieces Season: Summer All season Occasions: Formal Dailywear Weight: 12 KG