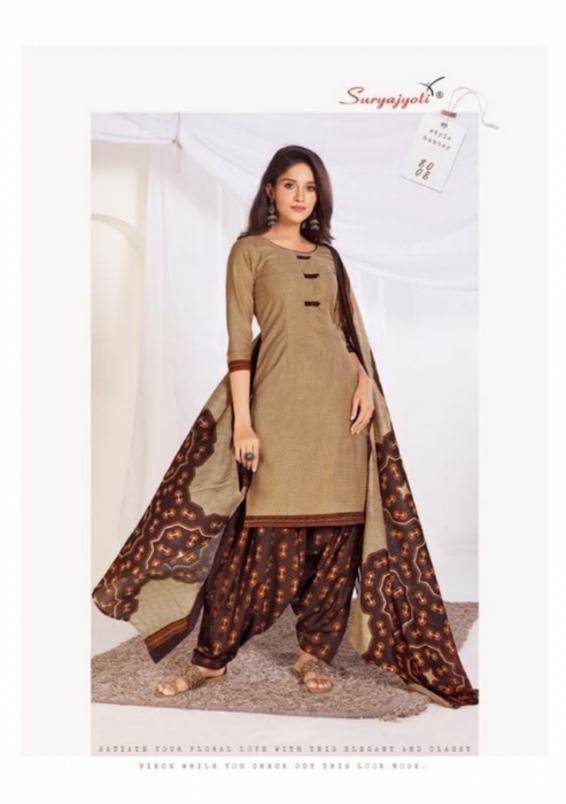

## **SURYAJYOTI SUI DHAGA VOL 8 - Dress Material**

No Of Pieces: 15 Pieces Brand: SURYAJYOTI Type: Stitched(Readymade) Full stitched patiyala (L,XL,XXL) Top Length: 40-42 C.M Approx Top Fabric: Pure Heavy Cotton Printed Full stitched(L,XL,XXL) 3XL 10 RS EXTRA Bottom Fabric: Pure Heavy Cotton Printed free size stitched patiyala Dupatta Fabric: Pure Cotton Mal Mal Approx 2.25 meters Packing: Pouch Packing per pieces Season: Summer All season Occasions: Formal Dailywear Weight: 12 KG