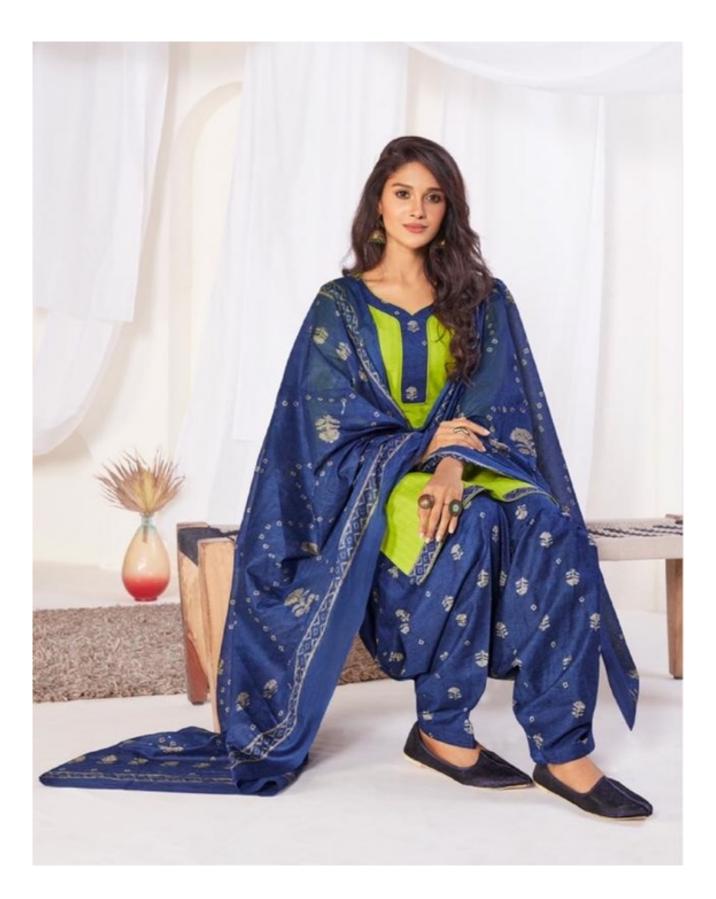

## **SURYAJYOTI SUI DHAGA VOL 8 - Dress Material**

No Of Pieces: 15 Pieces Brand: SURYAJYOTI Type: Stitched(Readymade) Full stitched patiyala (L,XL,XXL) Top Length: 40-42 C.M Approx Top Fabric: Pure Heavy Cotton Printed Full stitched(L,XL,XXL) 3XL 10 RS EXTRA Bottom Fabric: Pure Heavy Cotton Printed free size stitched patiyala Dupatta Fabric: Pure Cotton Mal Mal Approx 2.25 meters Packing: Pouch Packing per pieces Season: Summer All season Occasions: Formal Dailywear Weight: 12 KG