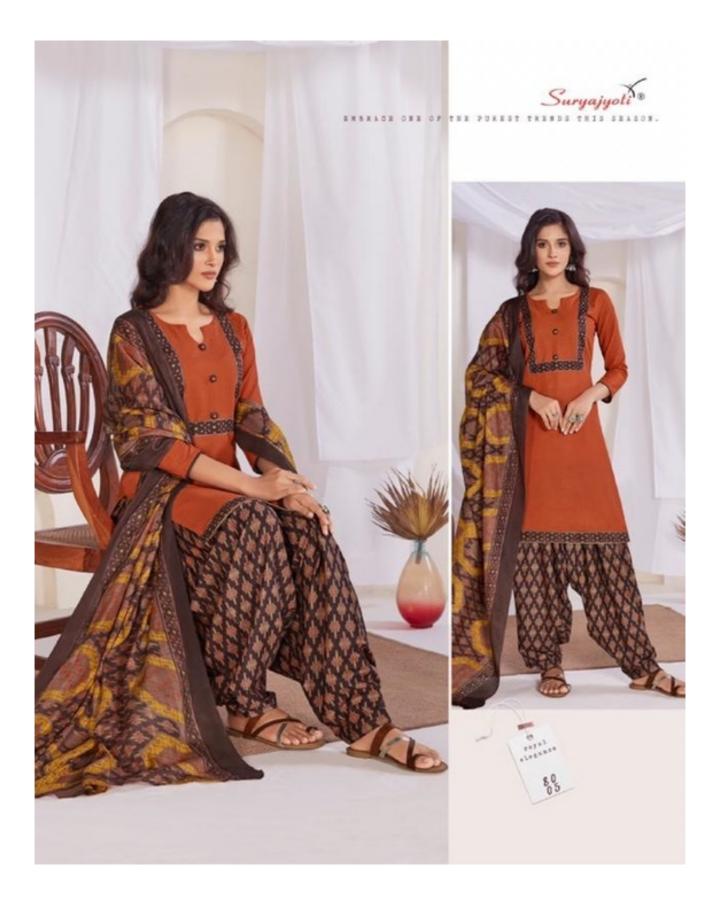

## **SURYAJYOTI SUI DHAGA VOL 8 - Dress Material**

No Of Pieces: 15 Pieces Brand: SURYAJYOTI Type: Stitched(Readymade) Full stitched patiyala (L,XL,XXL) Top Length: 40-42 C.M Approx Top Fabric: Pure Heavy Cotton Printed Full stitched(L,XL,XXL) 3XL 10 RS EXTRA Bottom Fabric: Pure Heavy Cotton Printed free size stitched patiyala Dupatta Fabric: Pure Cotton Mal Mal Approx 2.25 meters Packing: Pouch Packing per pieces Season: Summer All season Occasions: Formal Dailywear Weight: 12 KG