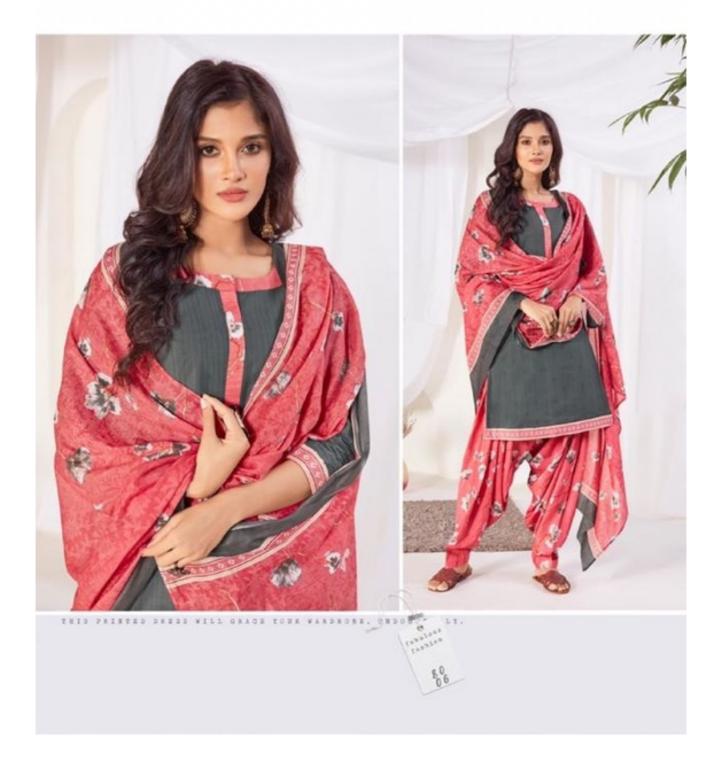

## **SURYAJYOTI SUI DHAGA VOL 8 - Dress Material**

No Of Pieces: 15 Pieces Brand: SURYAJYOTI Type: Stitched(Readymade) Full stitched patiyala (L,XL,XXL) Top Length: 40-42 C.M Approx Top Fabric: Pure Heavy Cotton Printed Full stitched(L,XL,XXL) 3XL 10 RS EXTRA Bottom Fabric: Pure Heavy Cotton Printed free size stitched patiyala Dupatta Fabric: Pure Cotton Mal Mal Approx 2.25 meters Packing: Pouch Packing per pieces Season: Summer All season Occasions: Formal Dailywear Weight: 12 KG