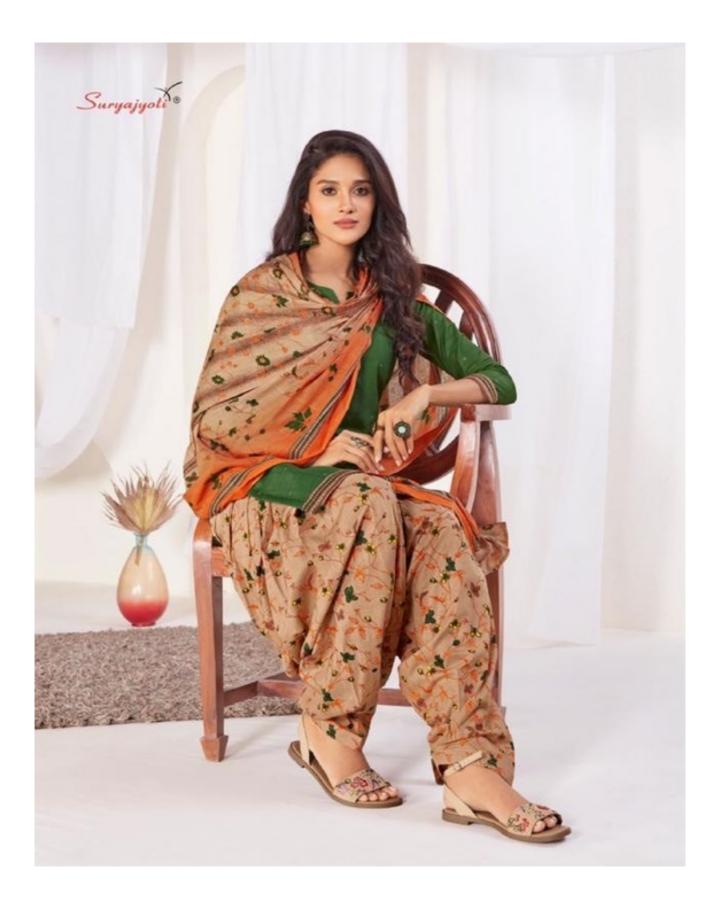

## **SURYAJYOTI SUI DHAGA VOL 8 - Dress Material**

No Of Pieces: 15 Pieces Brand: SURYAJYOTI Type: Stitched(Readymade) Full stitched patiyala (L,XL,XXL) Top Length: 40-42 C.M Approx Top Fabric: Pure Heavy Cotton Printed Full stitched(L,XL,XXL) 3XL 10 RS EXTRA Bottom Fabric: Pure Heavy Cotton Printed free size stitched patiyala Dupatta Fabric: Pure Cotton Mal Mal Approx 2.25 meters Packing: Pouch Packing per pieces Season: Summer All season Occasions: Formal Dailywear Weight: 12 KG