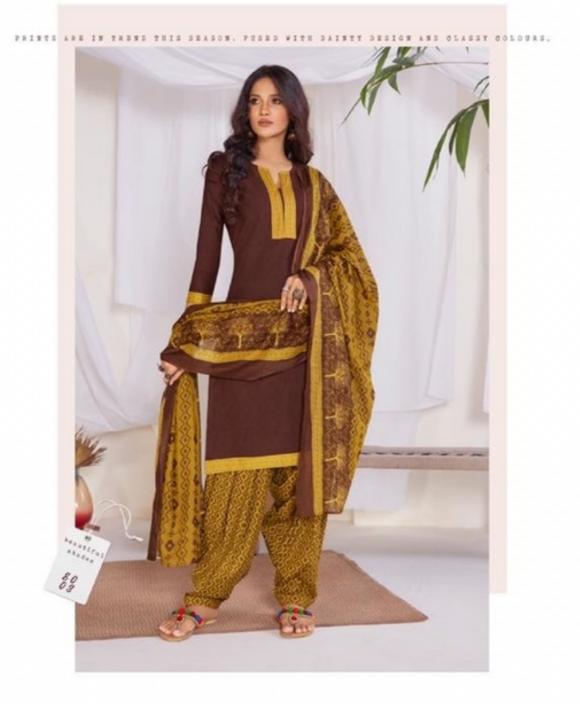

## **SURYAJYOTI SUI DHAGA VOL 8 - Dress Material**

No Of Pieces: 15 Pieces Brand: SURYAJYOTI Type: Stitched(Readymade) Full stitched patiyala (L,XL,XXL) Top Length: 40-42 C.M Approx Top Fabric: Pure Heavy Cotton Printed Full stitched(L,XL,XXL) 3XL 10 RS EXTRA Bottom Fabric: Pure Heavy Cotton Printed free size stitched patiyala Dupatta Fabric: Pure Cotton Mal Mal Approx 2.25 meters Packing: Pouch Packing per pieces Season: Summer All season Occasions: Formal Dailywear Weight: 12 KG