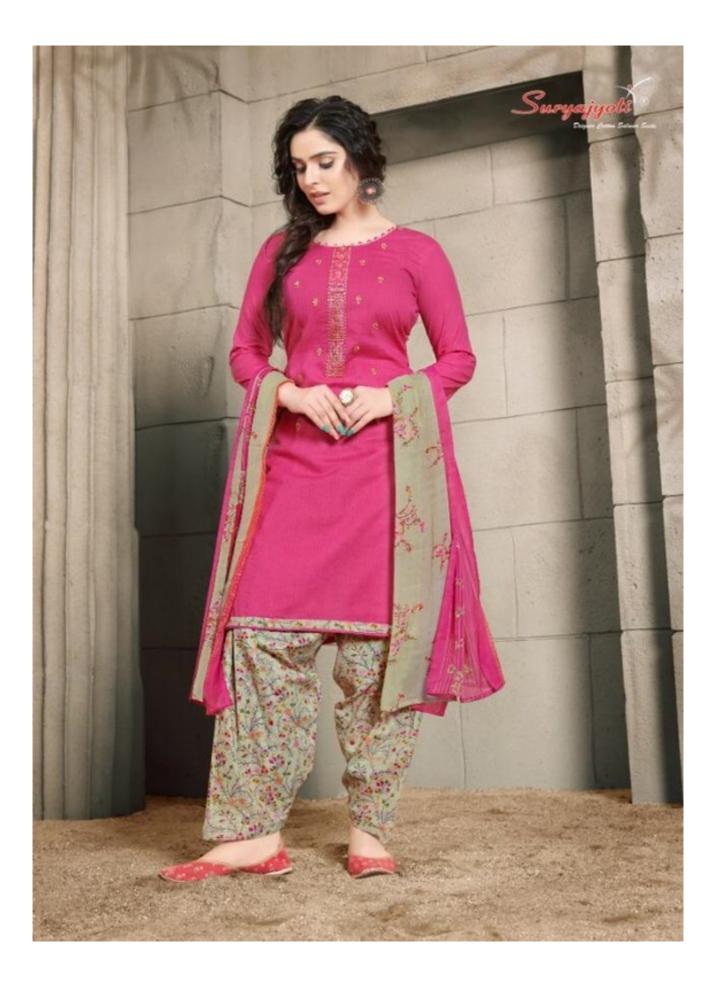

## **SURYAJYOTI PATIYALA WORK VOL 4 - Dress Material**

No Of Pieces: 10 Pieces Brand: SURYAJYOTI Type: Unstitched Material with heavy work Top Fabric: Pure Heavy Cambric Cotton with fancy work Approx 2.50 meters printed Bottom Fabric: Pure Heavy Cotton Printed Approx 2.50 meters Dupatta Fabric: Pure Heavy Chiffon Printed Approx 2.25 meters with fancy lace Pattern: Neck Work Packing: Single Pieces Pouch + Catalogue Bag Occasions: Festival Season: Summer All season Weight: 10 KG

Style symbolizer live's attive one wars speaks about her personality. Indian woman's both traditional and readers.

D // 4001

Fir a decades style in the ranway followed a predictable format but now it's impredictable.