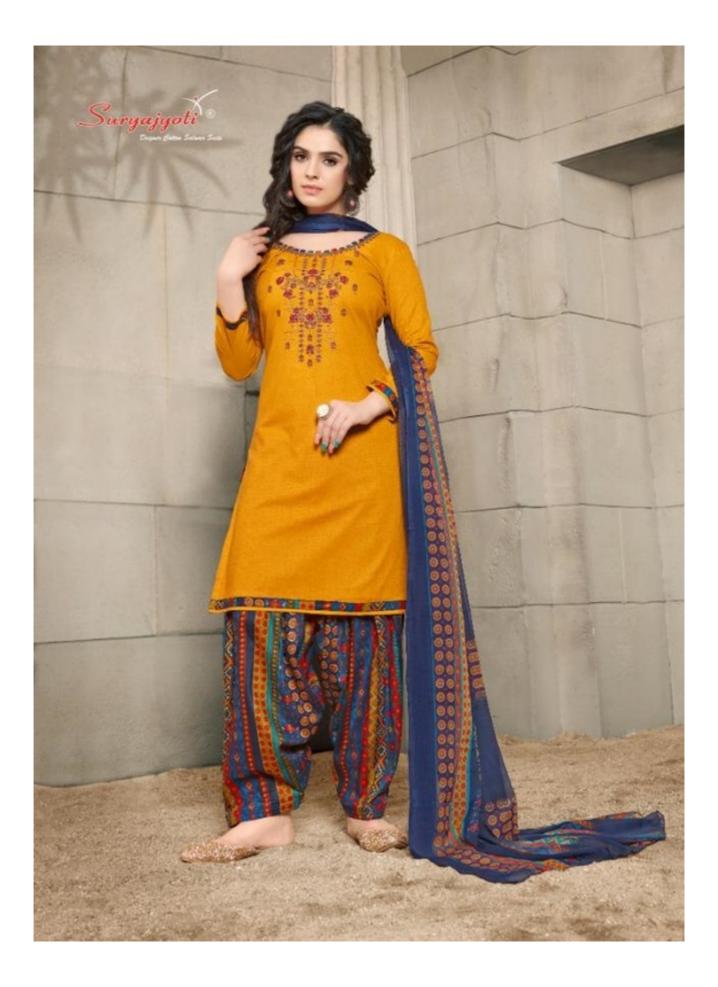

## **SURYAJYOTI PATIYALA WORK VOL 4 - Dress Material**

No Of Pieces: 10 Pieces Brand: SURYAJYOTI Type: Unstitched Material with heavy work Top Fabric: Pure Heavy Cambric Cotton with fancy work Approx 2.50 meters printed Bottom Fabric: Pure Heavy Cotton Printed Approx 2.50 meters Dupatta Fabric: Pure Heavy Chiffon Printed Approx 2.25 meters with fancy lace Pattern: Neck Work Packing: Single Pieces Pouch + Catalogue Bag Occasions: Festival Season: Summer All season Weight: 10 KG