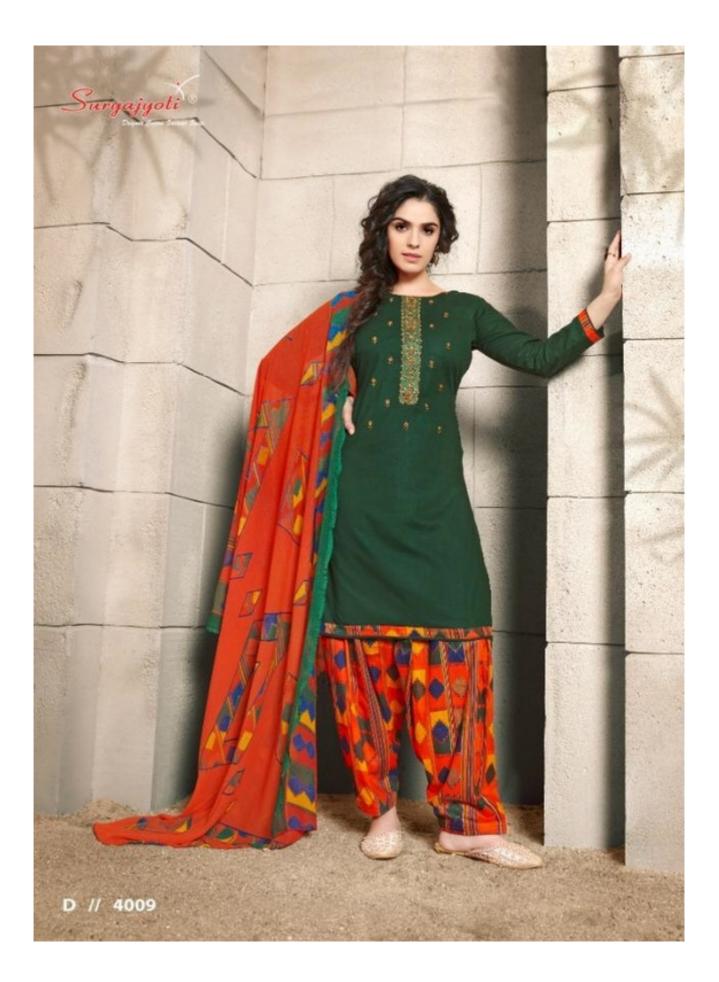

## **SURYAJYOTI PATIYALA WORK VOL 4 - Dress Material**

No Of Pieces: 10 Pieces Brand: SURYAJYOTI Type: Unstitched Material with heavy work Top Fabric: Pure Heavy Cambric Cotton with fancy work Approx 2.50 meters printed Bottom Fabric: Pure Heavy Cotton Printed Approx 2.50 meters Dupatta Fabric: Pure Heavy Chiffon Printed Approx 2.25 meters with fancy lace Pattern: Neck Work Packing: Single Pieces Pouch + Catalogue Bag Occasions: Festival Season: Summer All season Weight: 10 KG