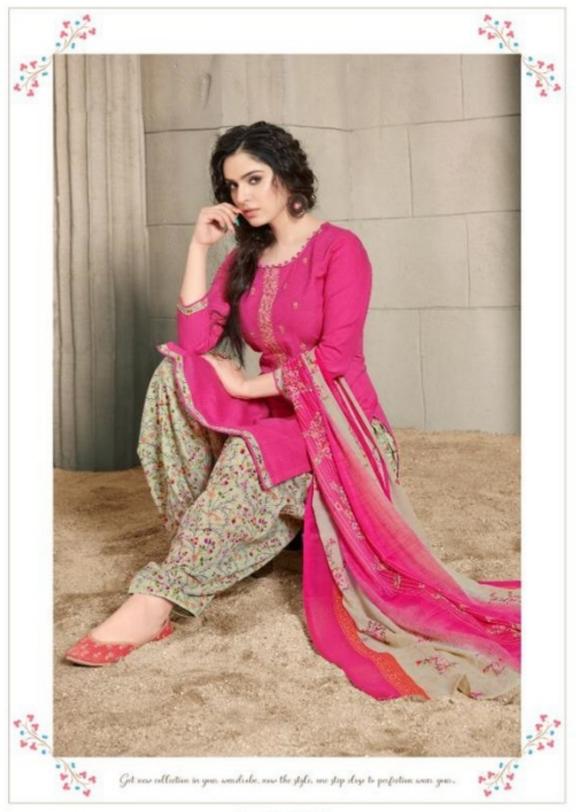

## **SURYAJYOTI PATIYALA WORK VOL 4 - Dress Material**

No Of Pieces: 10 Pieces Brand: SURYAJYOTI Type: Unstitched Material with heavy work Top Fabric: Pure Heavy Cambric Cotton with fancy work Approx 2.50 meters printed Bottom Fabric: Pure Heavy Cotton Printed Approx 2.50 meters Dupatta Fabric: Pure Heavy Chiffon Printed Approx 2.25 meters with fancy lace Pattern: Neck Work Packing: Single Pieces Pouch + Catalogue Bag Occasions: Festival Season: Summer All season Weight: 10 KG





Style symbolizer live's attive one wars speaks about her personality. Indian woman's both traditional and readers.













D // 4001









Fir a decades style in the ranway followed a predictable format but now it's impredictable.

D // 4002









The new trend around town is the printed design dress, which has been introduced to rotain the expectation of tradition.