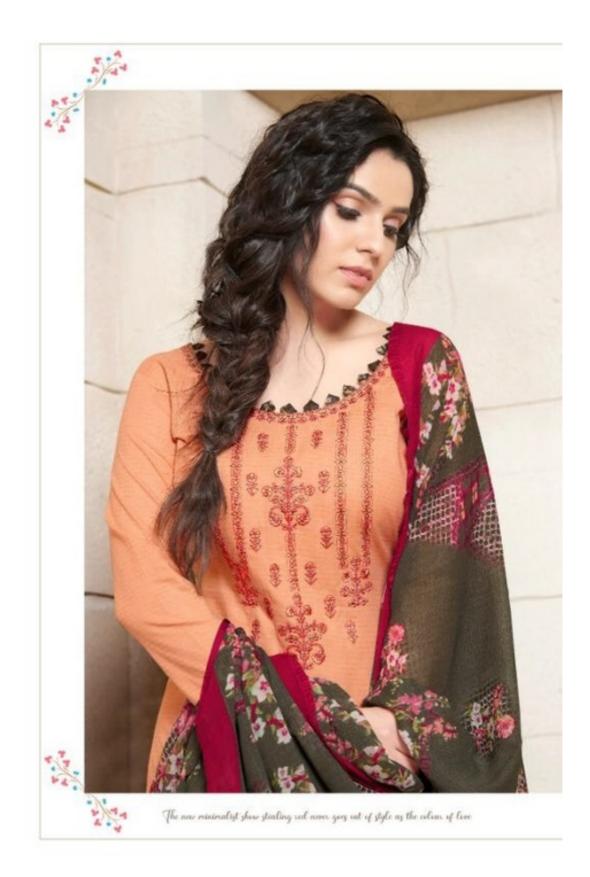

## **SURYAJYOTI PATIYALA WORK VOL 4 - Dress Material**

No Of Pieces: 10 Pieces Brand: SURYAJYOTI Type: Unstitched Material with heavy work Top Fabric: Pure Heavy Cambric Cotton with fancy work Approx 2.50 meters printed Bottom Fabric: Pure Heavy Cotton Printed Approx 2.50 meters Dupatta Fabric: Pure Heavy Chiffon Printed Approx 2.25 meters with fancy lace Pattern: Neck Work Packing: Single Pieces Pouch + Catalogue Bag Occasions: Festival Season: Summer All season Weight: 10 KG





Style symbolizer live's attive one wars speaks about her personality. Indian woman's both traditional and readers.













D // 4001









Fir a decades style in the ranway followed a predictable format but now it's impredictable.

D // 4002









The new trend around town is the printed design dress, which has been introduced to rotain the expectation of tradition.