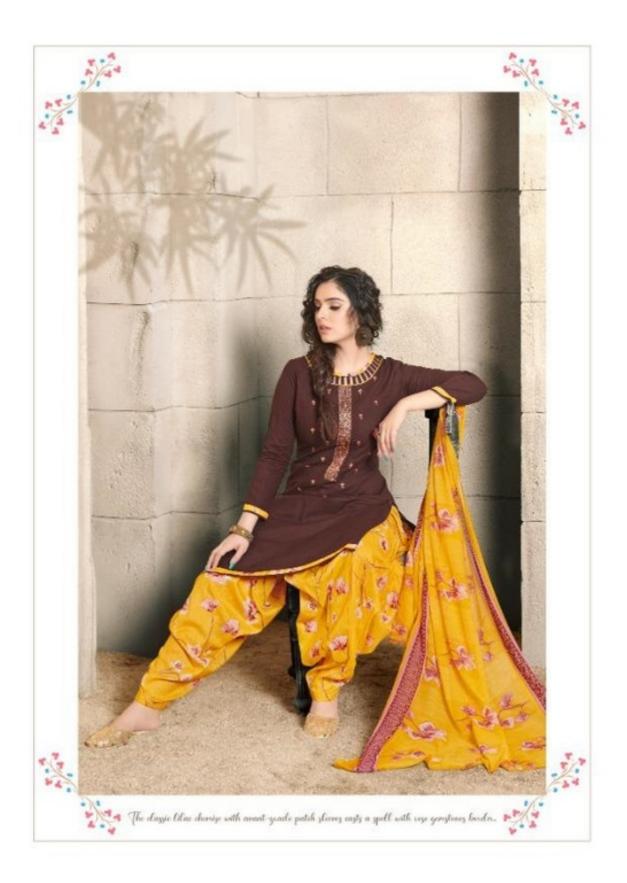

## **SURYAJYOTI PATIYALA WORK VOL 4 - Dress Material**

No Of Pieces: 10 Pieces Brand: SURYAJYOTI Type: Unstitched Material with heavy work Top Fabric: Pure Heavy Cambric Cotton with fancy work Approx 2.50 meters printed Bottom Fabric: Pure Heavy Cotton Printed Approx 2.50 meters Dupatta Fabric: Pure Heavy Chiffon Printed Approx 2.25 meters with fancy lace Pattern: Neck Work Packing: Single Pieces Pouch + Catalogue Bag Occasions: Festival Season: Summer All season Weight: 10 KG