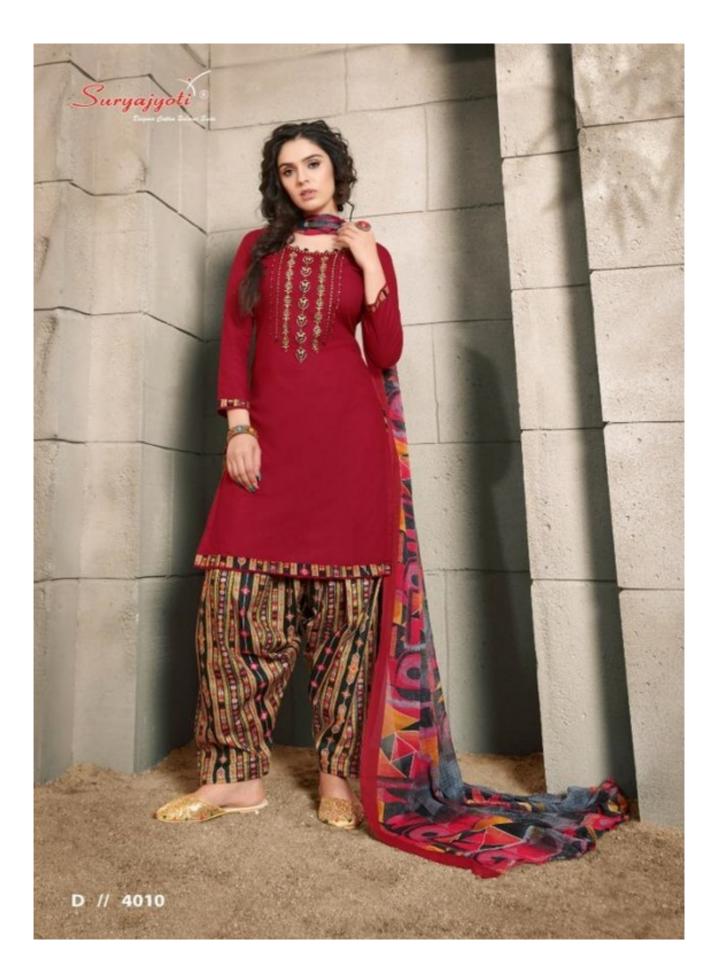

## **SURYAJYOTI PATIYALA WORK VOL 4 - Dress Material**

No Of Pieces: 10 Pieces Brand: SURYAJYOTI Type: Unstitched Material with heavy work Top Fabric: Pure Heavy Cambric Cotton with fancy work Approx 2.50 meters printed Bottom Fabric: Pure Heavy Cotton Printed Approx 2.50 meters Dupatta Fabric: Pure Heavy Chiffon Printed Approx 2.25 meters with fancy lace Pattern: Neck Work Packing: Single Pieces Pouch + Catalogue Bag Occasions: Festival Season: Summer All season Weight: 10 KG