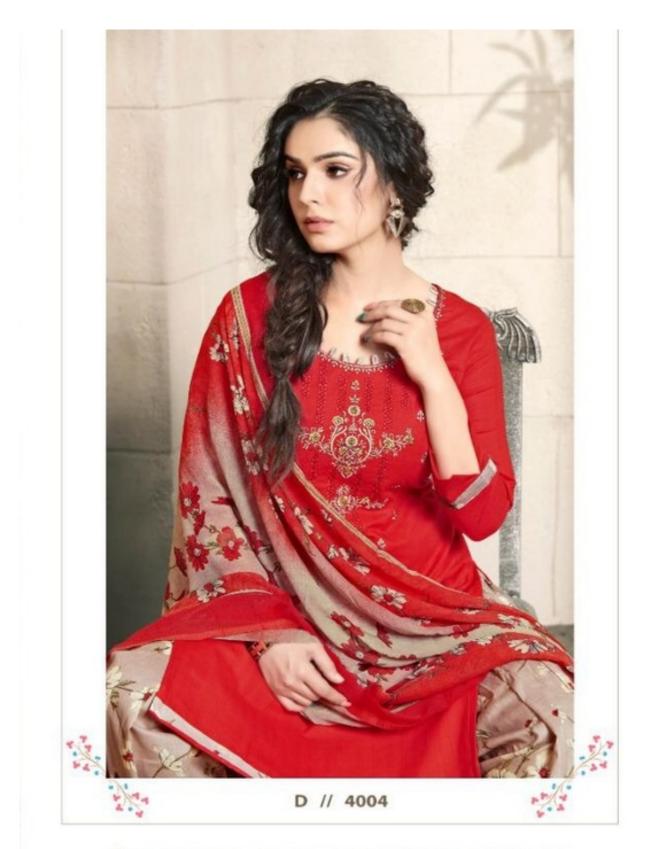

## **SURYAJYOTI PATIYALA WORK VOL 4 - Dress Material**

No Of Pieces: 10 Pieces Brand: SURYAJYOTI Type: Unstitched Material with heavy work Top Fabric: Pure Heavy Cambric Cotton with fancy work Approx 2.50 meters printed Bottom Fabric: Pure Heavy Cotton Printed Approx 2.50 meters Dupatta Fabric: Pure Heavy Chiffon Printed Approx 2.25 meters with fancy lace Pattern: Neck Work Packing: Single Pieces Pouch + Catalogue Bag Occasions: Festival Season: Summer All season Weight: 10 KG





Style symbolizer live's attive one wars speaks about her personality. Indian woman's both traditional and readers.













D // 4001









Fir a decades style in the ranway followed a predictable format but now it's impredictable.

D // 4002









The new trend around town is the printed design dress, which has been introduced to rotain the expectation of tradition.