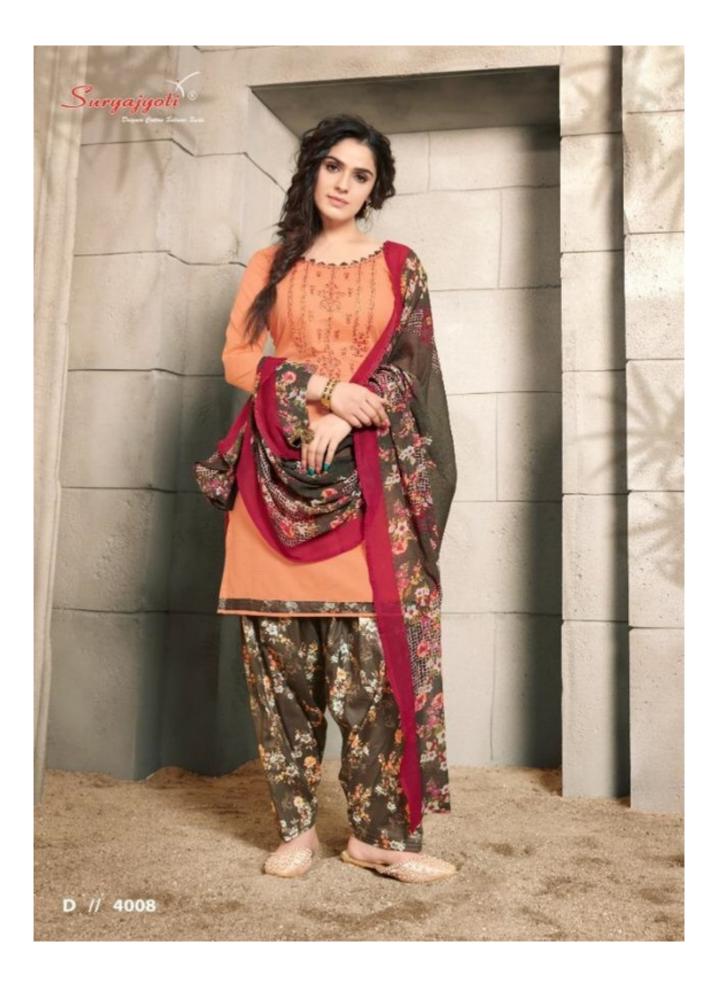

## **SURYAJYOTI PATIYALA WORK VOL 4 - Dress Material**

No Of Pieces: 10 Pieces Brand: SURYAJYOTI Type: Unstitched Material with heavy work Top Fabric: Pure Heavy Cambric Cotton with fancy work Approx 2.50 meters printed Bottom Fabric: Pure Heavy Cotton Printed Approx 2.50 meters Dupatta Fabric: Pure Heavy Chiffon Printed Approx 2.25 meters with fancy lace Pattern: Neck Work Packing: Single Pieces Pouch + Catalogue Bag Occasions: Festival Season: Summer All season Weight: 10 KG