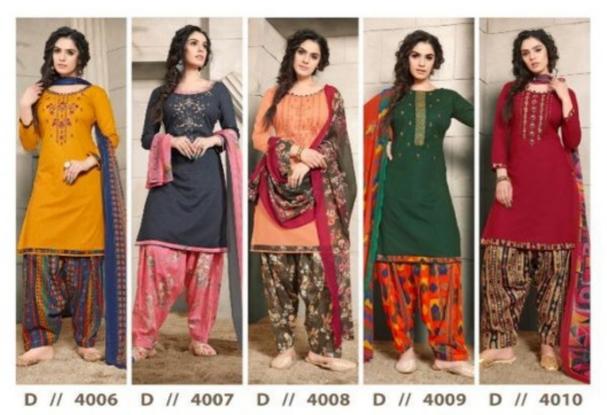

## **SURYAJYOTI PATIYALA WORK VOL 4 - Dress Material**

No Of Pieces: 10 Pieces Brand: SURYAJYOTI Type: Unstitched Material with heavy work Top Fabric: Pure Heavy Cambric Cotton with fancy work Approx 2.50 meters printed Bottom Fabric: Pure Heavy Cotton Printed Approx 2.50 meters Dupatta Fabric: Pure Heavy Chiffon Printed Approx 2.25 meters with fancy lace Pattern: Neck Work Packing: Single Pieces Pouch + Catalogue Bag Occasions: Festival Season: Summer All season Weight: 10 KG