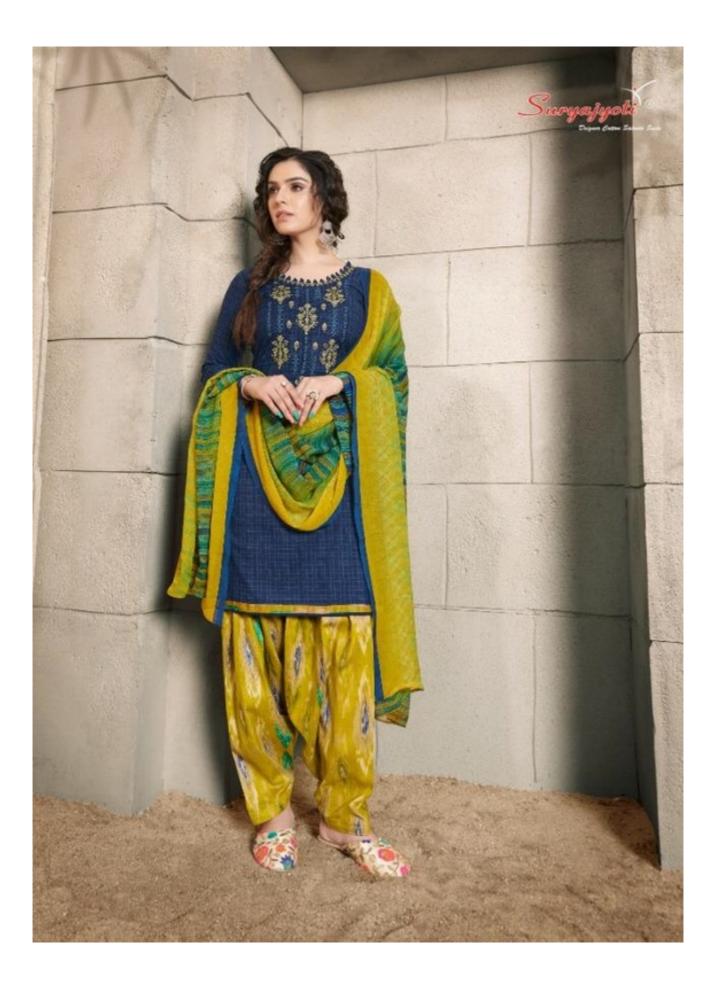

## **SURYAJYOTI PATIYALA WORK VOL 4 - Dress Material**

No Of Pieces: 10 Pieces Brand: SURYAJYOTI Type: Unstitched Material with heavy work Top Fabric: Pure Heavy Cambric Cotton with fancy work Approx 2.50 meters printed Bottom Fabric: Pure Heavy Cotton Printed Approx 2.50 meters Dupatta Fabric: Pure Heavy Chiffon Printed Approx 2.25 meters with fancy lace Pattern: Neck Work Packing: Single Pieces Pouch + Catalogue Bag Occasions: Festival Season: Summer All season Weight: 10 KG

Style symbolizer live's attive one wars speaks about her personality. Indian woman's both traditional and readers.

D // 4001

Fir a decades style in the ranway followed a predictable format but now it's impredictable.