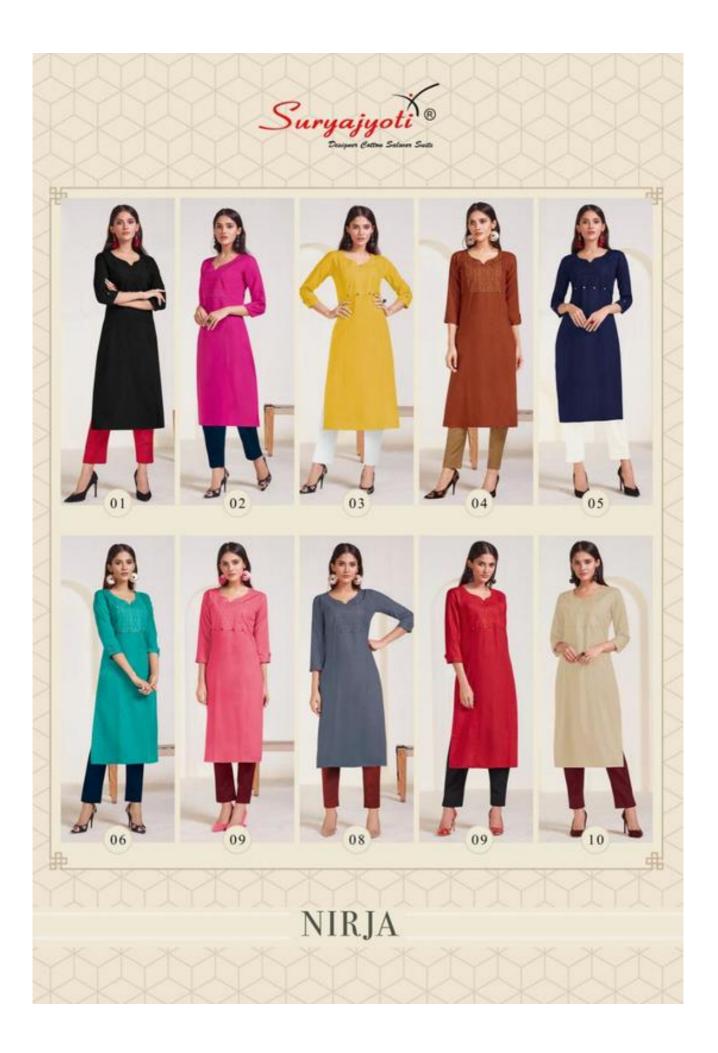

#### **SURYAJYOTI NIRJA VOL 1 - Kurtis**

No Of Pieces: 10 Pieces Brand: SURYAJYOTI Type: Stitched Kurtis chikan patch work Top Fabric: Heavy 14Kg Rayon with chikan patch work Length: 42" Inch Packing: Bag Packing Occasions: Formal Season: Summer All season Weight: 5 KG