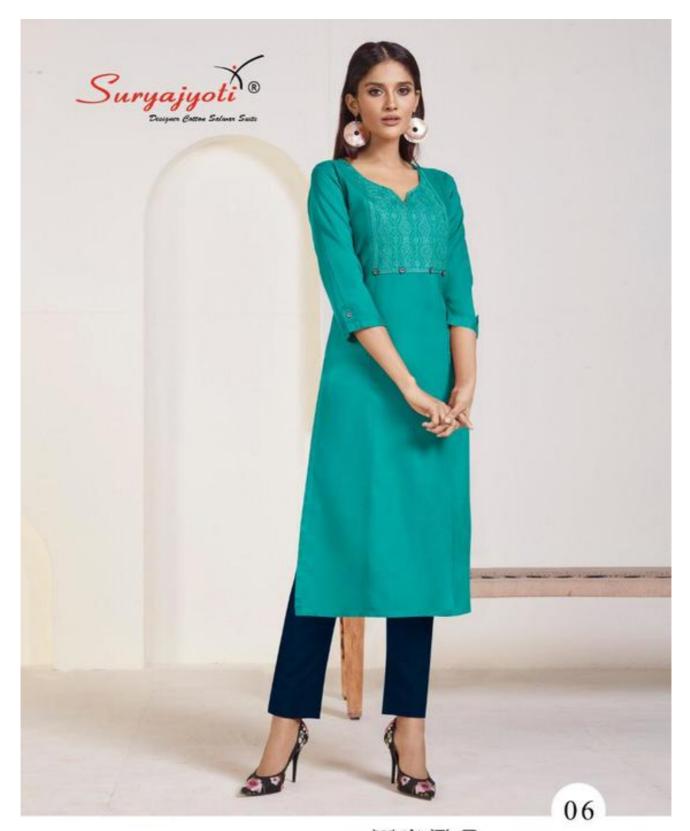

#### **SURYAJYOTI NIRJA VOL 1 - Kurtis**

No Of Pieces: 10 Pieces Brand: SURYAJYOTI Type: Stitched Kurtis chikan patch work Top Fabric: Heavy 14Kg Rayon with chikan patch work Length: 42" Inch Packing: Bag Packing Occasions: Formal Season: Summer All season Weight: 5 KG