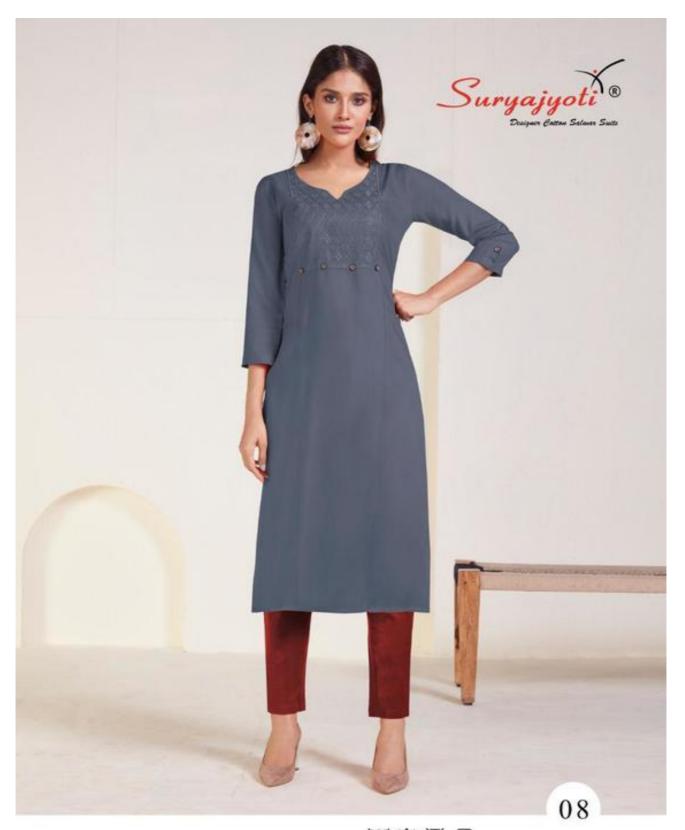

#### **SURYAJYOTI NIRJA VOL 1 - Kurtis**

No Of Pieces: 10 Pieces Brand: SURYAJYOTI Type: Stitched Kurtis chikan patch work Top Fabric: Heavy 14Kg Rayon with chikan patch work Length: 42" Inch Packing: Bag Packing Occasions: Formal Season: Summer All season Weight: 5 KG