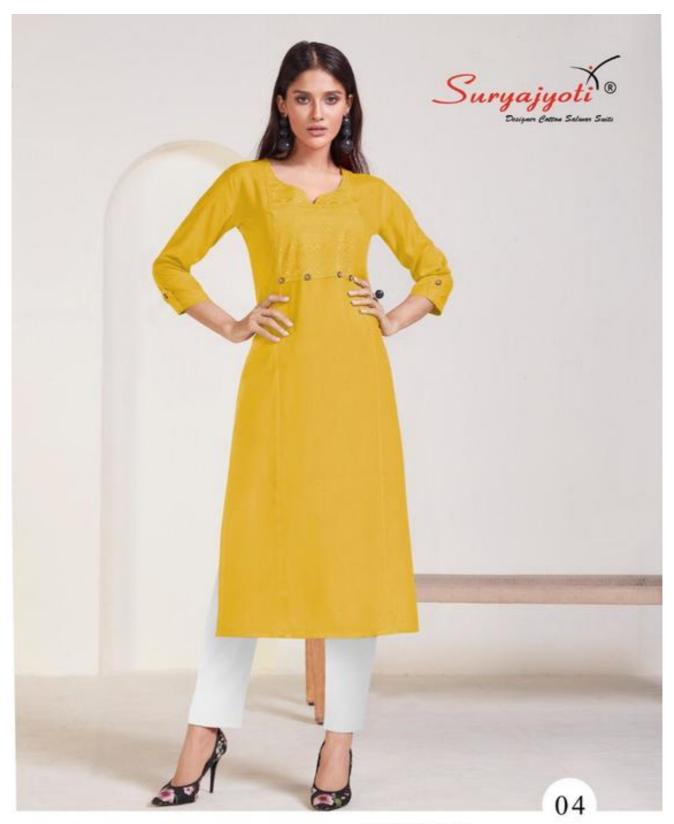

#### **SURYAJYOTI NIRJA VOL 1 - Kurtis**

No Of Pieces: 10 Pieces Brand: SURYAJYOTI Type: Stitched Kurtis chikan patch work Top Fabric: Heavy 14Kg Rayon with chikan patch work Length: 42" Inch Packing: Bag Packing Occasions: Formal Season: Summer All season Weight: 5 KG