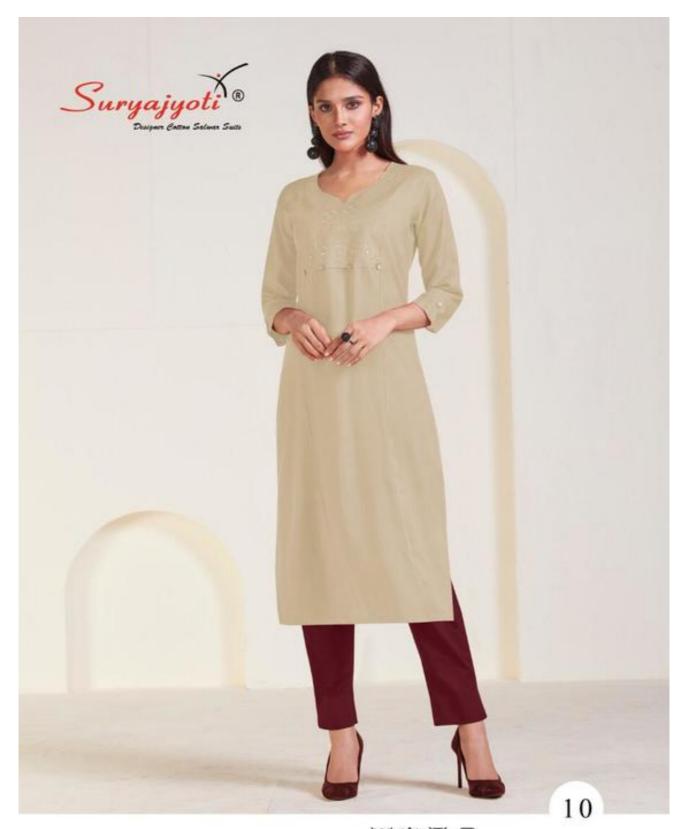

#### **SURYAJYOTI NIRJA VOL 1 - Kurtis**

No Of Pieces: 10 Pieces Brand: SURYAJYOTI Type: Stitched Kurtis chikan patch work Top Fabric: Heavy 14Kg Rayon with chikan patch work Length: 42" Inch Packing: Bag Packing Occasions: Formal Season: Summer All season Weight: 5 KG