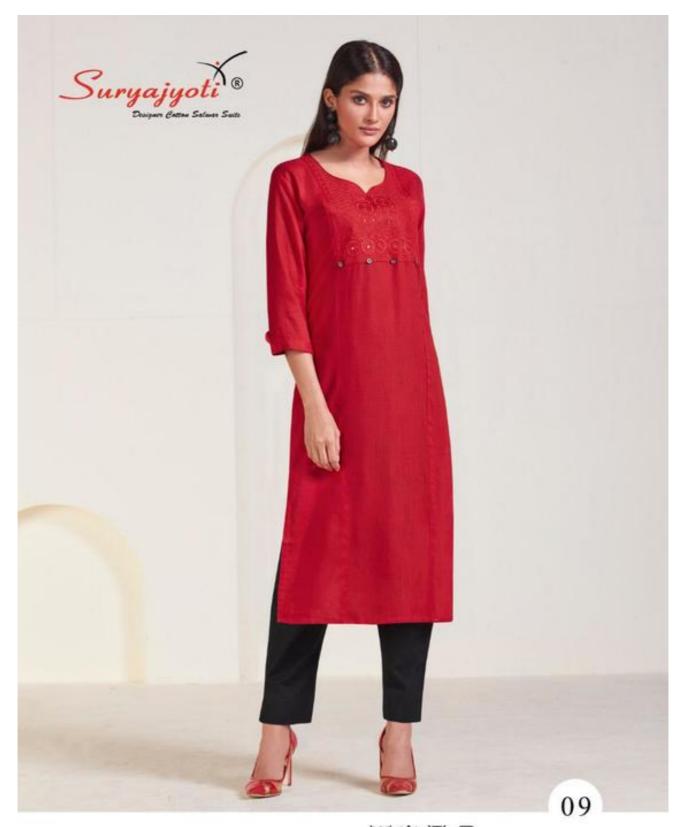

#### **SURYAJYOTI NIRJA VOL 1 - Kurtis**

No Of Pieces: 10 Pieces Brand: SURYAJYOTI Type: Stitched Kurtis chikan patch work Top Fabric: Heavy 14Kg Rayon with chikan patch work Length: 42" Inch Packing: Bag Packing Occasions: Formal Season: Summer All season Weight: 5 KG