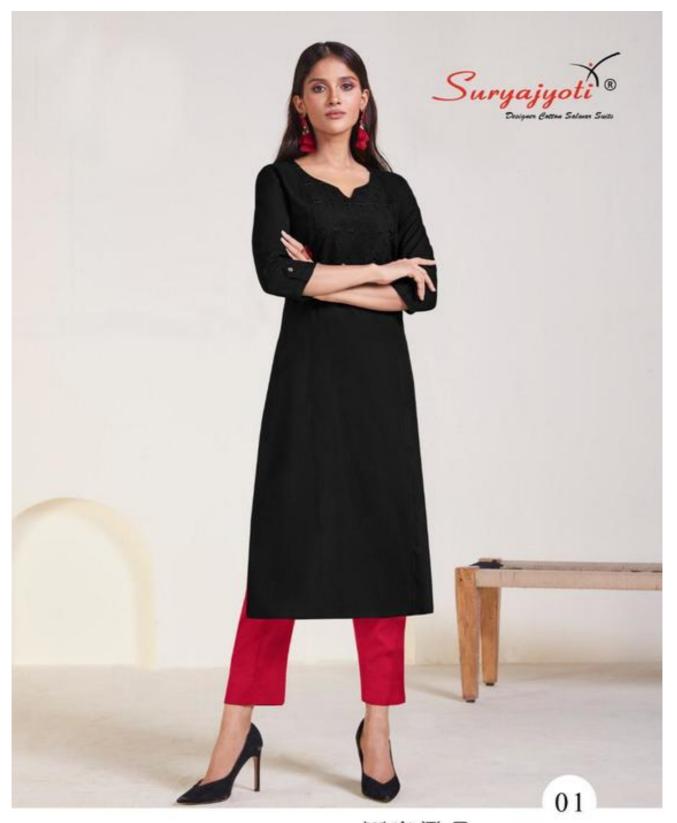

#### **SURYAJYOTI NIRJA VOL 1 - Kurtis**

No Of Pieces: 10 Pieces Brand: SURYAJYOTI Type: Stitched Kurtis chikan patch work Top Fabric: Heavy 14Kg Rayon with chikan patch work Length: 42" Inch Packing: Bag Packing Occasions: Formal Season: Summer All season Weight: 5 KG