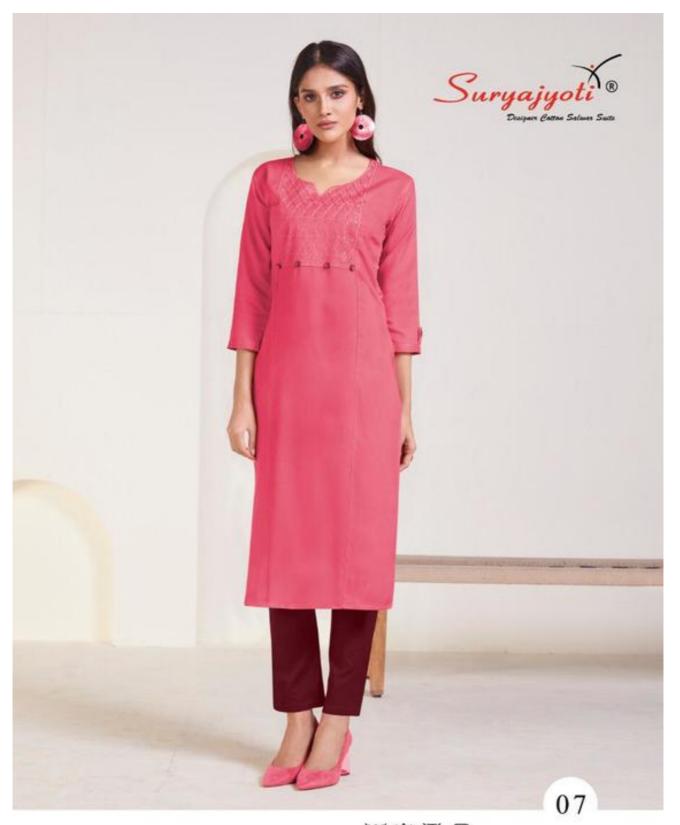

#### **SURYAJYOTI NIRJA VOL 1 - Kurtis**

No Of Pieces: 10 Pieces Brand: SURYAJYOTI Type: Stitched Kurtis chikan patch work Top Fabric: Heavy 14Kg Rayon with chikan patch work Length: 42" Inch Packing: Bag Packing Occasions: Formal Season: Summer All season Weight: 5 KG