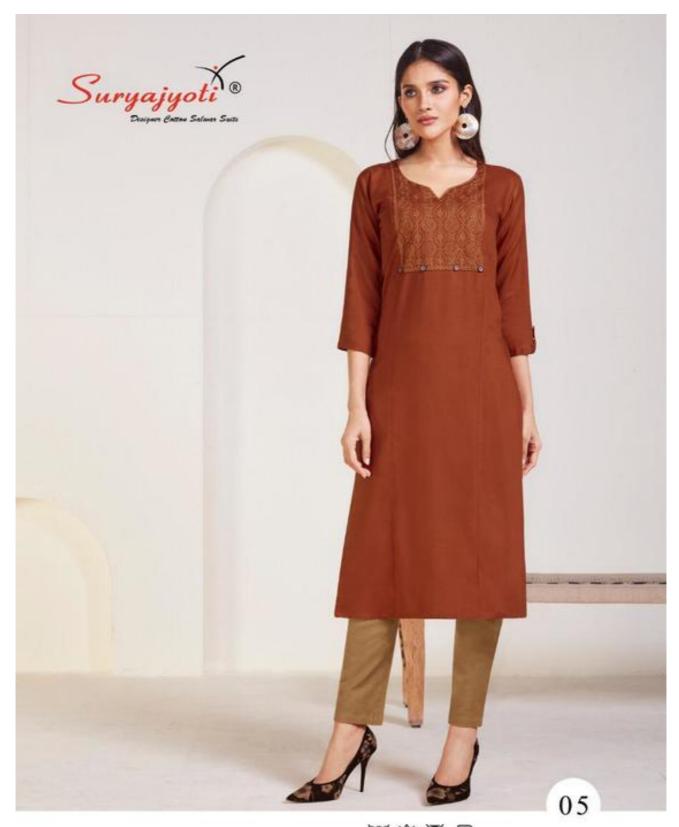

#### **SURYAJYOTI NIRJA VOL 1 - Kurtis**

No Of Pieces: 10 Pieces Brand: SURYAJYOTI Type: Stitched Kurtis chikan patch work Top Fabric: Heavy 14Kg Rayon with chikan patch work Length: 42" Inch Packing: Bag Packing Occasions: Formal Season: Summer All season Weight: 5 KG