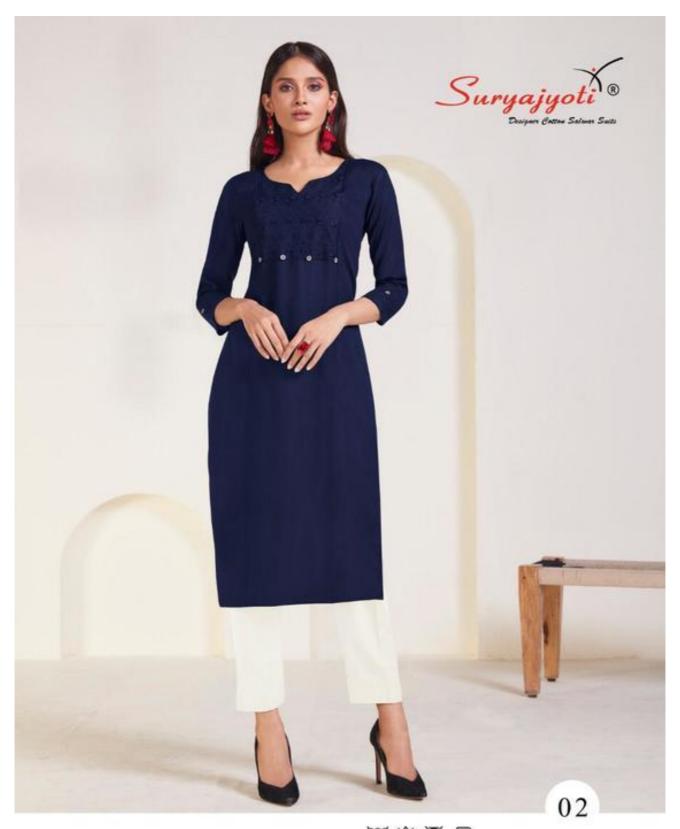

#### **SURYAJYOTI NIRJA VOL 1 - Kurtis**

No Of Pieces: 10 Pieces Brand: SURYAJYOTI Type: Stitched Kurtis chikan patch work Top Fabric: Heavy 14Kg Rayon with chikan patch work Length: 42" Inch Packing: Bag Packing Occasions: Formal Season: Summer All season Weight: 5 KG