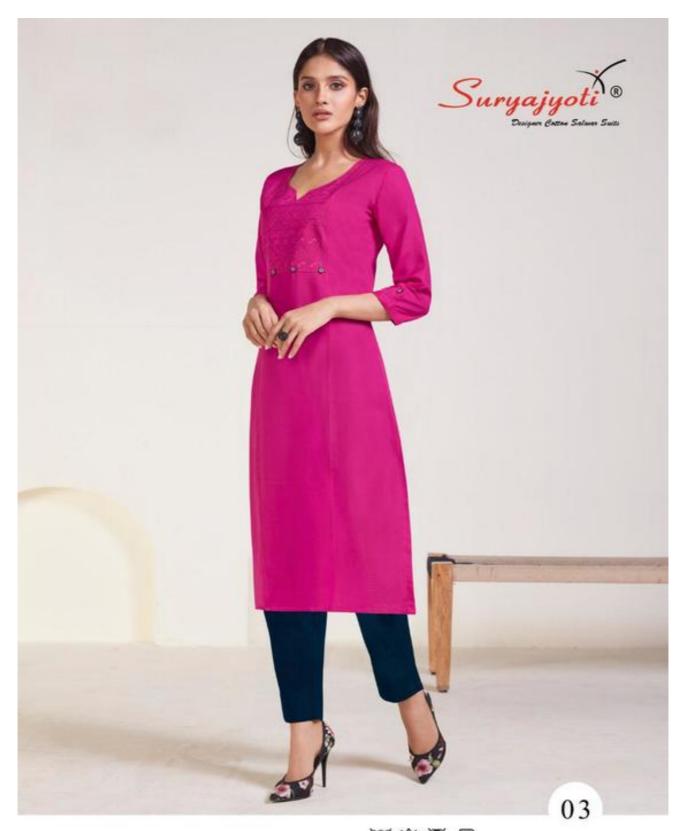

#### **SURYAJYOTI NIRJA VOL 1 - Kurtis**

No Of Pieces: 10 Pieces Brand: SURYAJYOTI Type: Stitched Kurtis chikan patch work Top Fabric: Heavy 14Kg Rayon with chikan patch work Length: 42" Inch Packing: Bag Packing Occasions: Formal Season: Summer All season Weight: 5 KG