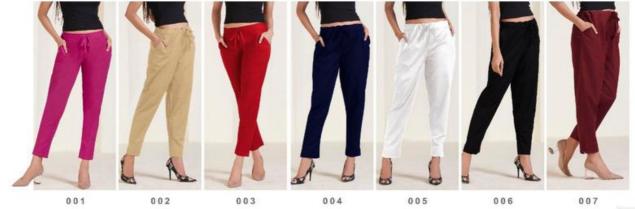

POLO PANTS

- . Dry clean recommended. . Iron on moderate temperature or inside out. . Do not dry indirect sunlight. . Soak each piece separately. . Wash colored and white fabric separately.

- . Do not use chemical and bleach