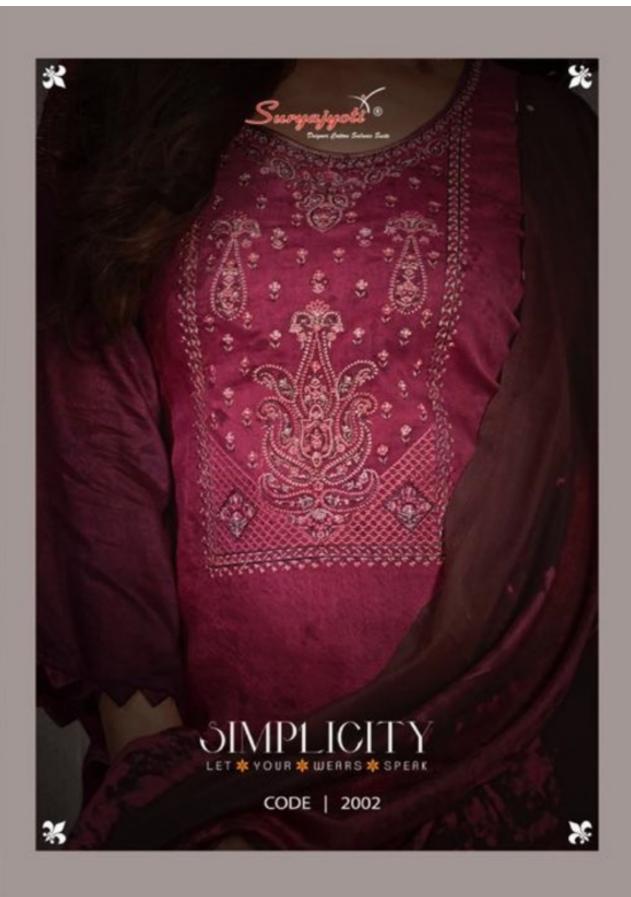

## **SURYAJYOTI SHADED VOL 2 - Dress Material**

No Of Pieces: 8 Pieces

**Brand: SURYAJYOTI** 

Type: Unstitched Material Only Fabrics with work

Top Fabric: Pure heavy jam satin cotton printed with fancy work Approx 2.50 meters

Bottom Fabric: Pure Heavy Lawn Cotton Approx 2.50 meters

Dupatta Fabric: Pure Cotton Mal Mal printed Approx 2.50 meters

Packing: Single Pieces Pouch + 1 Leather Bag Catalgoue pack

Occasions: Festival

Season: Summer All season

Weight: 8 KG









## INDOCENCE THIS MOMENTS YOURS



























CODE | 2005

CODE | 2006

















CODE | 2007

CODE | 2008























COLLECTI O N VOL - 2





## CHARMING

CHANGING THE WAY WE DESIGN





Suryajyoti ®





## SENSIBILITY

GET FRAGRANCE OF FASHION



CODE | 2003