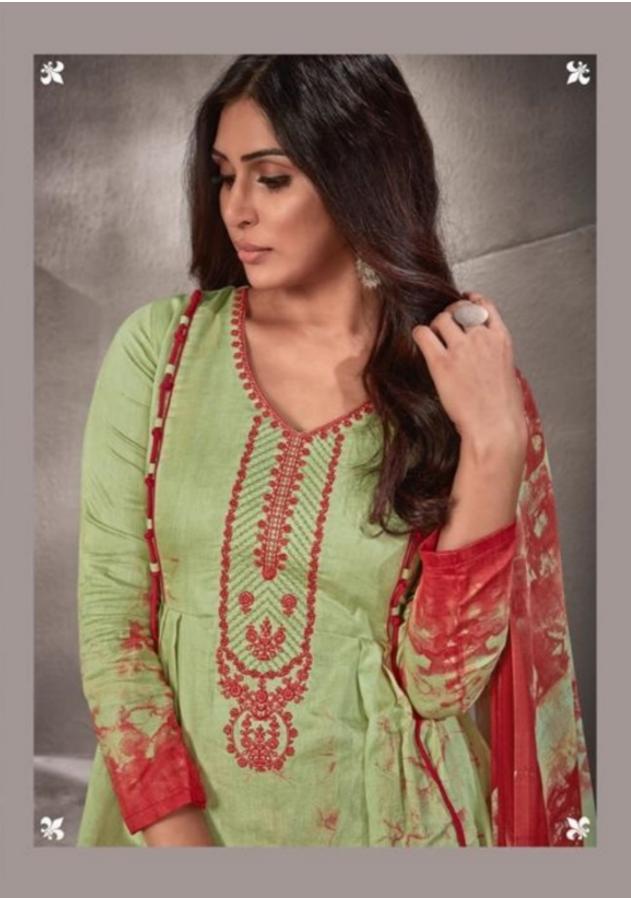

## **SURYAJYOTI SHADED VOL 2 - Dress Material**

No Of Pieces: 8 Pieces

**Brand: SURYAJYOTI** 

Type: Unstitched Material Only Fabrics with work

Top Fabric: Pure heavy jam satin cotton printed with fancy work Approx 2.50 meters

Bottom Fabric: Pure Heavy Lawn Cotton Approx 2.50 meters

Dupatta Fabric: Pure Cotton Mal Mal printed Approx 2.50 meters

Packing: Single Pieces Pouch + 1 Leather Bag Catalgoue pack

Occasions: Festival

Season: Summer All season

Weight: 8 KG