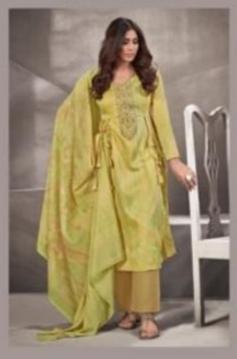

## **SURYAJYOTI SHADED VOL 2 - Dress Material**

No Of Pieces: 8 Pieces

**Brand: SURYAJYOTI** 

Type: Unstitched Material Only Fabrics with work

Top Fabric: Pure heavy jam satin cotton printed with fancy work Approx 2.50 meters

Bottom Fabric: Pure Heavy Lawn Cotton Approx 2.50 meters

Dupatta Fabric: Pure Cotton Mal Mal printed Approx 2.50 meters

Packing: Single Pieces Pouch + 1 Leather Bag Catalgoue pack

Occasions: Festival

Season: Summer All season

Weight: 8 KG









## INDOCENCE THIS MOMENTS YOURS



























CODE | 2005

CODE | 2006

















CODE | 2007

CODE | 2008























COLLECTI O N VOL - 2





## CHARMING

CHANGING THE WAY WE DESIGN





Suryajyoti ®





## SENSIBILITY

GET FRAGRANCE OF FASHION



CODE | 2003