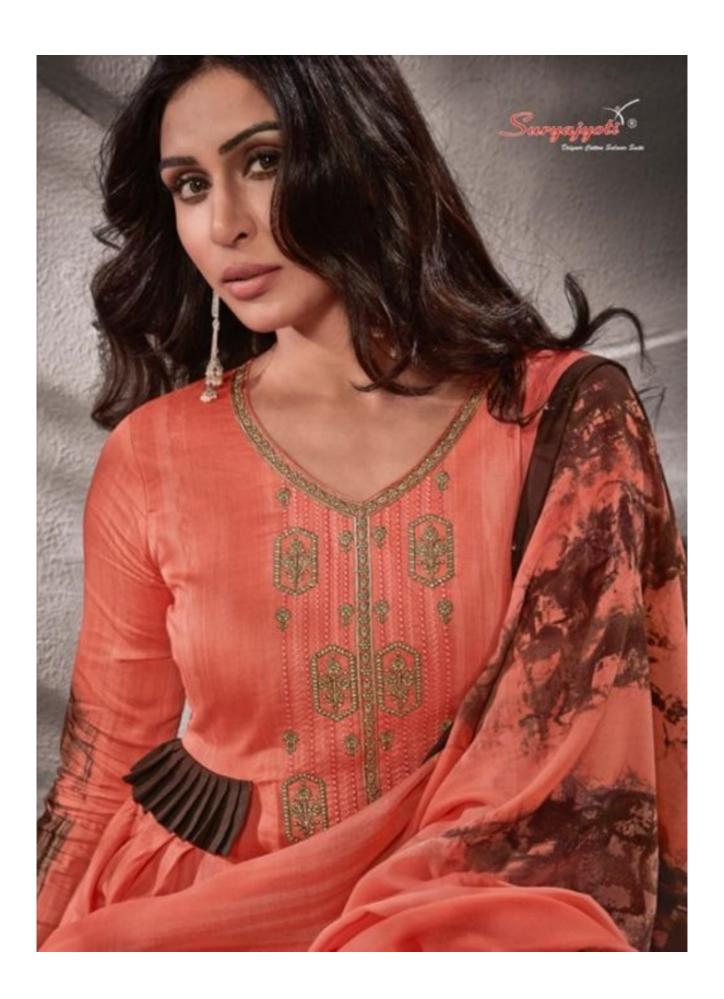

## **SURYAJYOTI SHADED VOL 2 - Dress Material**

No Of Pieces: 8 Pieces

**Brand: SURYAJYOTI** 

Type: Unstitched Material Only Fabrics with work

Top Fabric: Pure heavy jam satin cotton printed with fancy work Approx 2.50 meters

Bottom Fabric: Pure Heavy Lawn Cotton Approx 2.50 meters

Dupatta Fabric: Pure Cotton Mal Mal printed Approx 2.50 meters

Packing: Single Pieces Pouch + 1 Leather Bag Catalgoue pack

Occasions: Festival

Season: Summer All season

Weight: 8 KG









## INDOCENCE THIS MOMENTS YOURS



























CODE | 2005

CODE | 2006

















CODE | 2007

CODE | 2008























COLLECTI O N VOL - 2





## CHARMING

CHANGING THE WAY WE DESIGN





Suryajyoti ®





## SENSIBILITY

GET FRAGRANCE OF FASHION



CODE | 2003