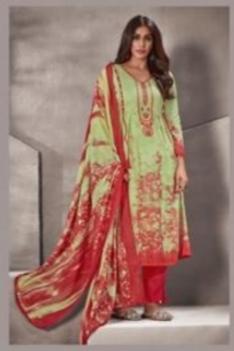

## **SURYAJYOTI SHADED VOL 2 - Dress Material**

No Of Pieces: 8 Pieces

**Brand: SURYAJYOTI** 

Type: Unstitched Material Only Fabrics with work

Top Fabric: Pure heavy jam satin cotton printed with fancy work Approx 2.50 meters

Bottom Fabric: Pure Heavy Lawn Cotton Approx 2.50 meters

Dupatta Fabric: Pure Cotton Mal Mal printed Approx 2.50 meters

Packing: Single Pieces Pouch + 1 Leather Bag Catalgoue pack

Occasions: Festival

Season: Summer All season

Weight: 8 KG