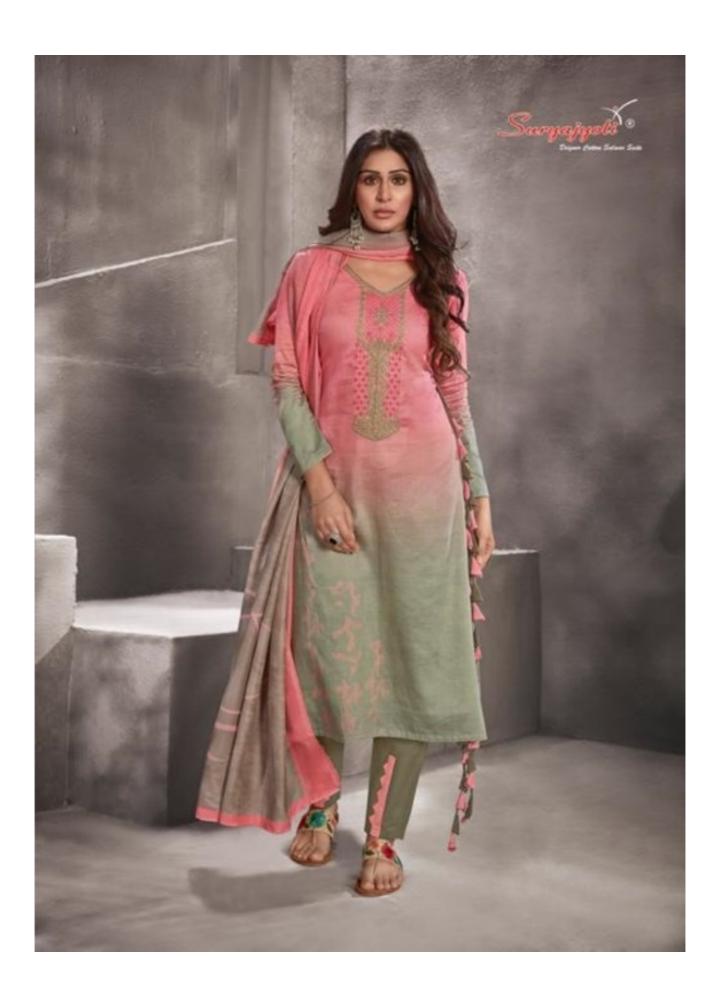

## **SURYAJYOTI SHADED VOL 2 - Dress Material**

No Of Pieces: 8 Pieces

**Brand: SURYAJYOTI** 

Type: Unstitched Material Only Fabrics with work

Top Fabric: Pure heavy jam satin cotton printed with fancy work Approx 2.50 meters

Bottom Fabric: Pure Heavy Lawn Cotton Approx 2.50 meters

Dupatta Fabric: Pure Cotton Mal Mal printed Approx 2.50 meters

Packing: Single Pieces Pouch + 1 Leather Bag Catalgoue pack

Occasions: Festival

Season: Summer All season

Weight: 8 KG