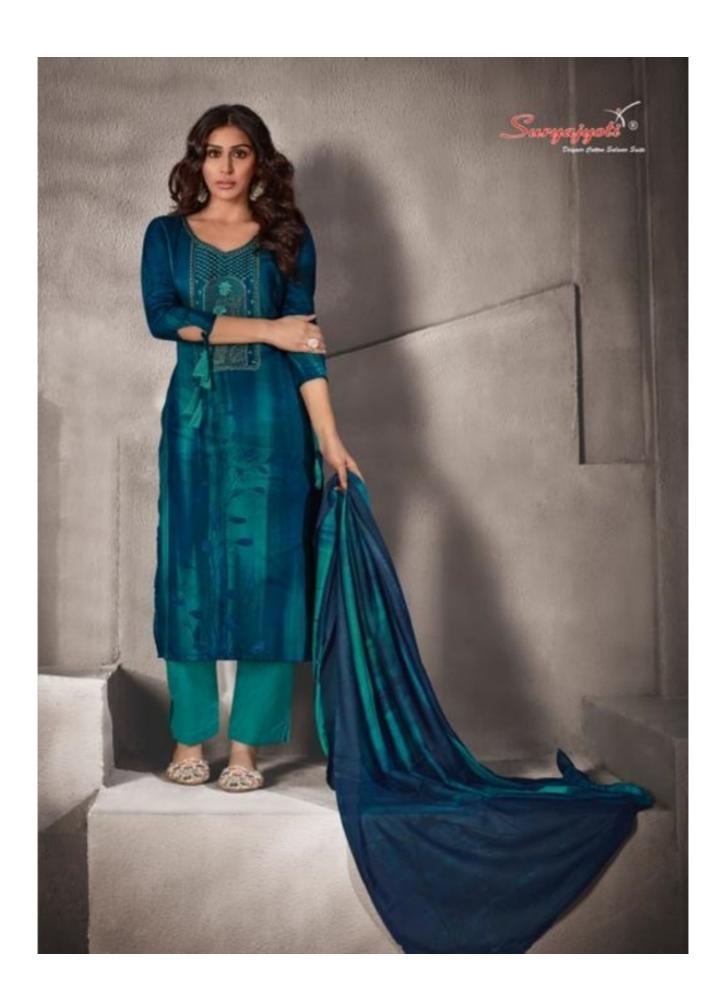

## **SURYAJYOTI SHADED VOL 2 - Dress Material**

No Of Pieces: 8 Pieces

**Brand: SURYAJYOTI** 

Type: Unstitched Material Only Fabrics with work

Top Fabric: Pure heavy jam satin cotton printed with fancy work Approx 2.50 meters

Bottom Fabric: Pure Heavy Lawn Cotton Approx 2.50 meters

Dupatta Fabric: Pure Cotton Mal Mal printed Approx 2.50 meters

Packing: Single Pieces Pouch + 1 Leather Bag Catalgoue pack

Occasions: Festival

Season: Summer All season

Weight: 8 KG