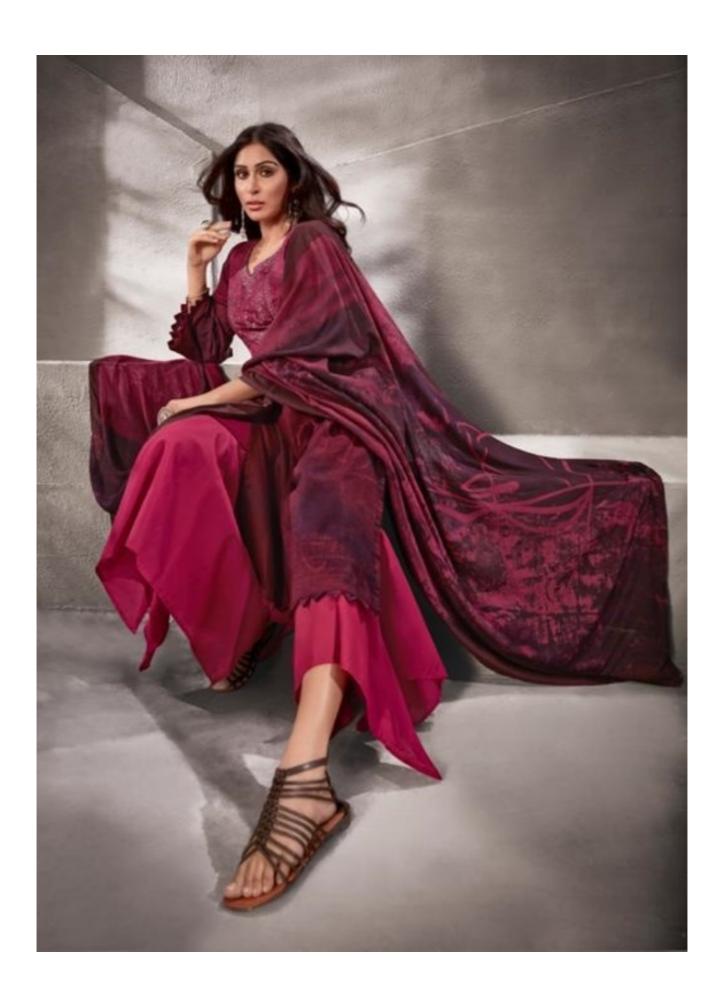

## **SURYAJYOTI SHADED VOL 2 - Dress Material**

No Of Pieces: 8 Pieces

**Brand: SURYAJYOTI** 

Type: Unstitched Material Only Fabrics with work

Top Fabric: Pure heavy jam satin cotton printed with fancy work Approx 2.50 meters

Bottom Fabric: Pure Heavy Lawn Cotton Approx 2.50 meters

Dupatta Fabric: Pure Cotton Mal Mal printed Approx 2.50 meters

Packing: Single Pieces Pouch + 1 Leather Bag Catalgoue pack

Occasions: Festival

Season: Summer All season

Weight: 8 KG