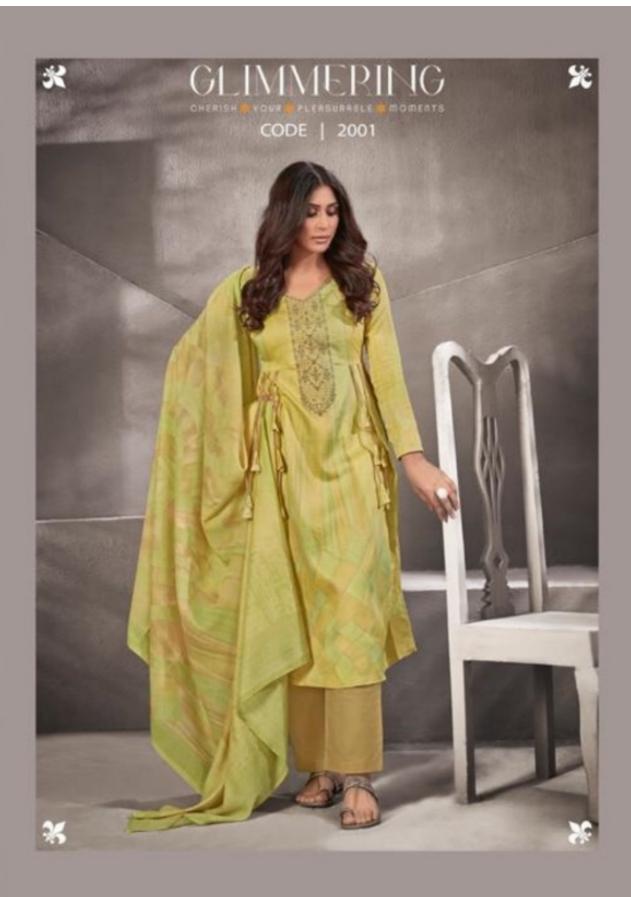

## **SURYAJYOTI SHADED VOL 2 - Dress Material**

No Of Pieces: 8 Pieces

**Brand: SURYAJYOTI** 

Type: Unstitched Material Only Fabrics with work

Top Fabric: Pure heavy jam satin cotton printed with fancy work Approx 2.50 meters

Bottom Fabric: Pure Heavy Lawn Cotton Approx 2.50 meters

Dupatta Fabric: Pure Cotton Mal Mal printed Approx 2.50 meters

Packing: Single Pieces Pouch + 1 Leather Bag Catalgoue pack

Occasions: Festival

Season: Summer All season

Weight: 8 KG









## INDOCENCE THIS MOMENTS YOURS



























CODE | 2005

CODE | 2006

















CODE | 2007

CODE | 2008























COLLECTI O N VOL - 2





## CHARMING

CHANGING THE WAY WE DESIGN





Suryajyoti ®





## SENSIBILITY

GET FRAGRANCE OF FASHION



CODE | 2003