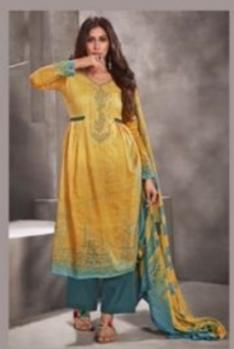

## **SURYAJYOTI SHADED VOL 2 - Dress Material**

No Of Pieces: 8 Pieces

**Brand: SURYAJYOTI** 

Type: Unstitched Material Only Fabrics with work

Top Fabric: Pure heavy jam satin cotton printed with fancy work Approx 2.50 meters

Bottom Fabric: Pure Heavy Lawn Cotton Approx 2.50 meters

Dupatta Fabric: Pure Cotton Mal Mal printed Approx 2.50 meters

Packing: Single Pieces Pouch + 1 Leather Bag Catalgoue pack

Occasions: Festival

Season: Summer All season

Weight: 8 KG