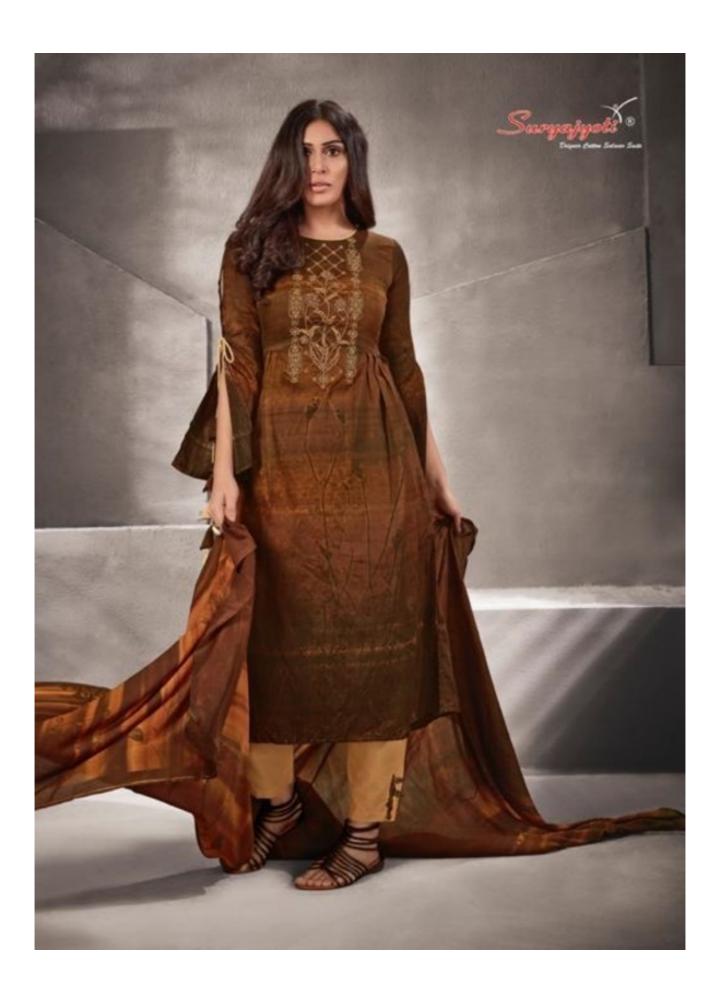

## **SURYAJYOTI SHADED VOL 2 - Dress Material**

No Of Pieces: 8 Pieces

**Brand: SURYAJYOTI** 

Type: Unstitched Material Only Fabrics with work

Top Fabric: Pure heavy jam satin cotton printed with fancy work Approx 2.50 meters

Bottom Fabric: Pure Heavy Lawn Cotton Approx 2.50 meters

Dupatta Fabric: Pure Cotton Mal Mal printed Approx 2.50 meters

Packing: Single Pieces Pouch + 1 Leather Bag Catalgoue pack

Occasions: Festival

Season: Summer All season

Weight: 8 KG