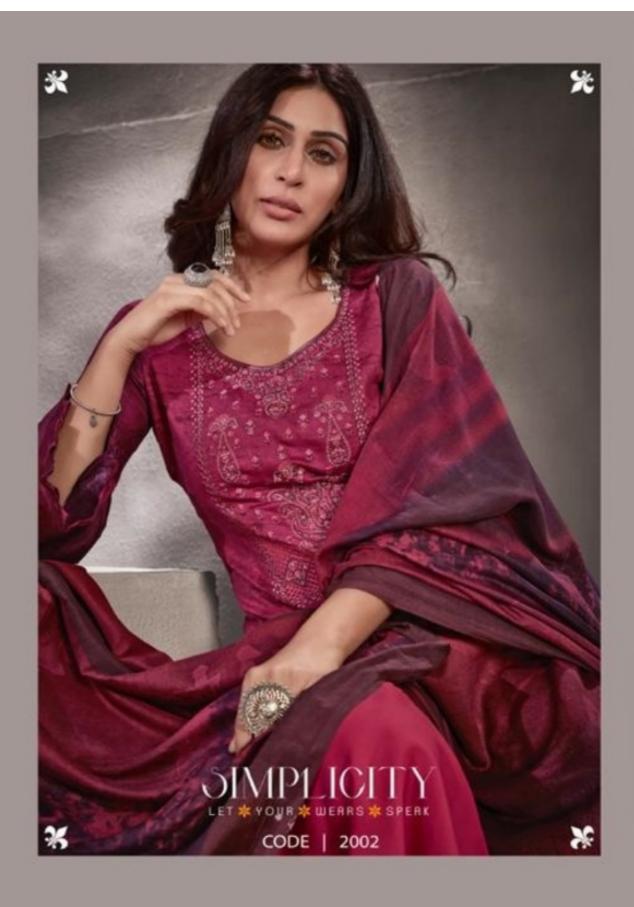

## **SURYAJYOTI SHADED VOL 2 - Dress Material**

No Of Pieces: 8 Pieces

**Brand: SURYAJYOTI** 

Type: Unstitched Material Only Fabrics with work

Top Fabric: Pure heavy jam satin cotton printed with fancy work Approx 2.50 meters

Bottom Fabric: Pure Heavy Lawn Cotton Approx 2.50 meters

Dupatta Fabric: Pure Cotton Mal Mal printed Approx 2.50 meters

Packing: Single Pieces Pouch + 1 Leather Bag Catalgoue pack

Occasions: Festival

Season: Summer All season

Weight: 8 KG









## INDOCENCE THIS MOMENTS YOURS



























CODE | 2005

CODE | 2006

















CODE | 2007

CODE | 2008























COLLECTI O N VOL - 2





## CHARMING

CHANGING THE WAY WE DESIGN





Suryajyoti ®





## SENSIBILITY

GET FRAGRANCE OF FASHION



CODE | 2003