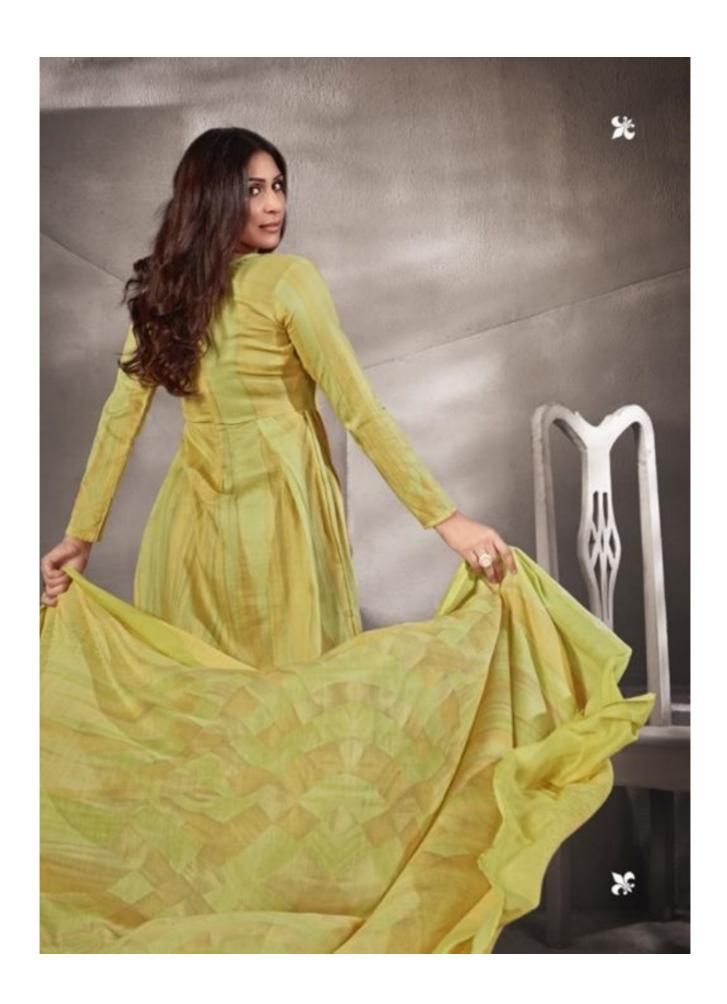

## **SURYAJYOTI SHADED VOL 2 - Dress Material**

No Of Pieces: 8 Pieces

**Brand: SURYAJYOTI** 

Type: Unstitched Material Only Fabrics with work

Top Fabric: Pure heavy jam satin cotton printed with fancy work Approx 2.50 meters

Bottom Fabric: Pure Heavy Lawn Cotton Approx 2.50 meters

Dupatta Fabric: Pure Cotton Mal Mal printed Approx 2.50 meters

Packing: Single Pieces Pouch + 1 Leather Bag Catalgoue pack

Occasions: Festival

Season: Summer All season

Weight: 8 KG