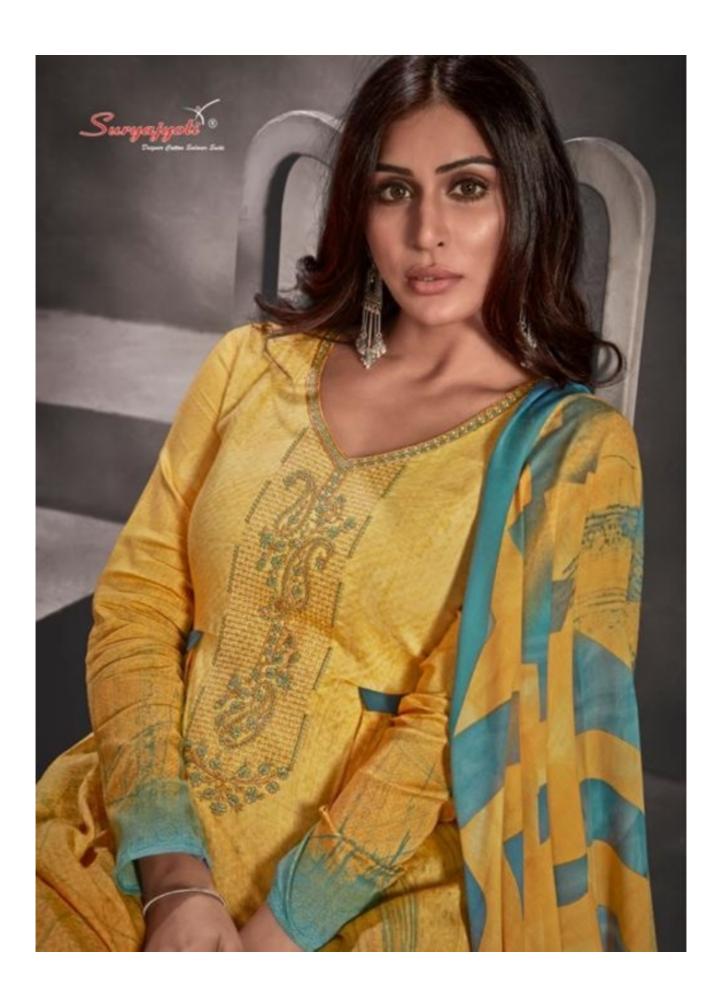

## **SURYAJYOTI SHADED VOL 2 - Dress Material**

No Of Pieces: 8 Pieces

**Brand: SURYAJYOTI** 

Type: Unstitched Material Only Fabrics with work

Top Fabric: Pure heavy jam satin cotton printed with fancy work Approx 2.50 meters

Bottom Fabric: Pure Heavy Lawn Cotton Approx 2.50 meters

Dupatta Fabric: Pure Cotton Mal Mal printed Approx 2.50 meters

Packing: Single Pieces Pouch + 1 Leather Bag Catalgoue pack

Occasions: Festival

Season: Summer All season

Weight: 8 KG