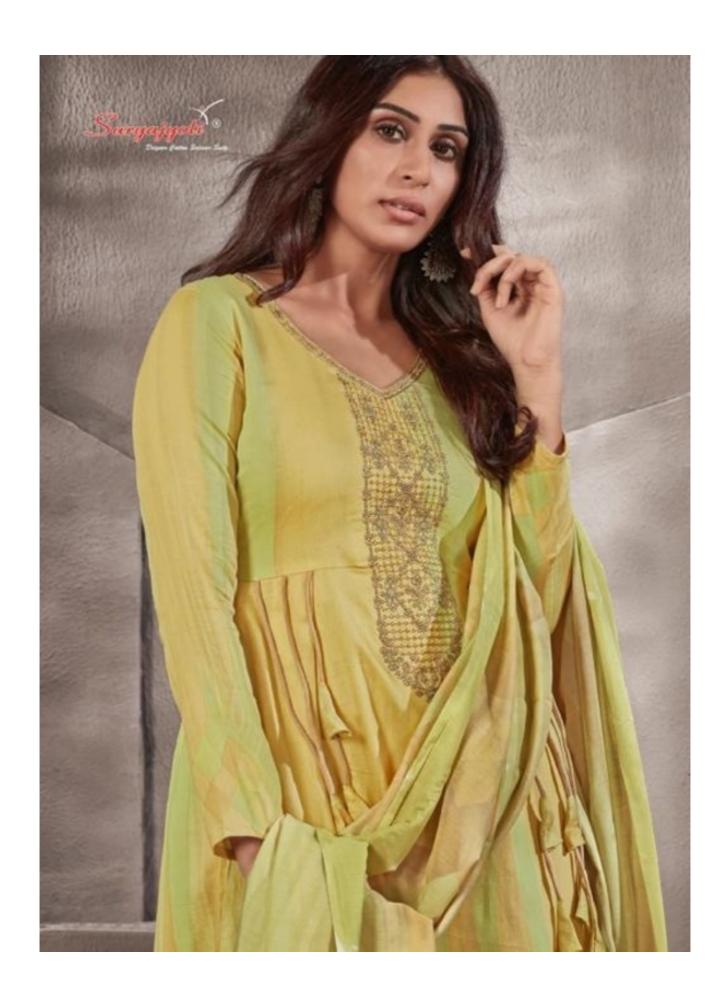

## **SURYAJYOTI SHADED VOL 2 - Dress Material**

No Of Pieces: 8 Pieces

**Brand: SURYAJYOTI** 

Type: Unstitched Material Only Fabrics with work

Top Fabric: Pure heavy jam satin cotton printed with fancy work Approx 2.50 meters

Bottom Fabric: Pure Heavy Lawn Cotton Approx 2.50 meters

Dupatta Fabric: Pure Cotton Mal Mal printed Approx 2.50 meters

Packing: Single Pieces Pouch + 1 Leather Bag Catalgoue pack

Occasions: Festival

Season: Summer All season

Weight: 8 KG