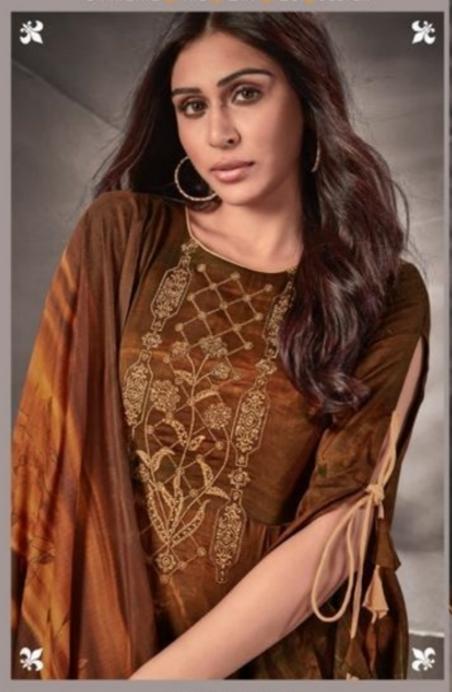

## **SURYAJYOTI SHADED VOL 2 - Dress Material**

No Of Pieces: 8 Pieces

**Brand: SURYAJYOTI** 

Type: Unstitched Material Only Fabrics with work

Top Fabric: Pure heavy jam satin cotton printed with fancy work Approx 2.50 meters

Bottom Fabric: Pure Heavy Lawn Cotton Approx 2.50 meters

Dupatta Fabric: Pure Cotton Mal Mal printed Approx 2.50 meters

Packing: Single Pieces Pouch + 1 Leather Bag Catalgoue pack

Occasions: Festival

Season: Summer All season

Weight: 8 KG









## INDOCENCE THIS MOMENTS YOURS



























CODE | 2005

CODE | 2006

















CODE | 2007

CODE | 2008























COLLECTI O N VOL - 2





## CHARMING

CHANGING THE WAY WE DESIGN





Suryajyoti ®





## SENSIBILITY

GET FRAGRANCE OF FASHION



CODE | 2003