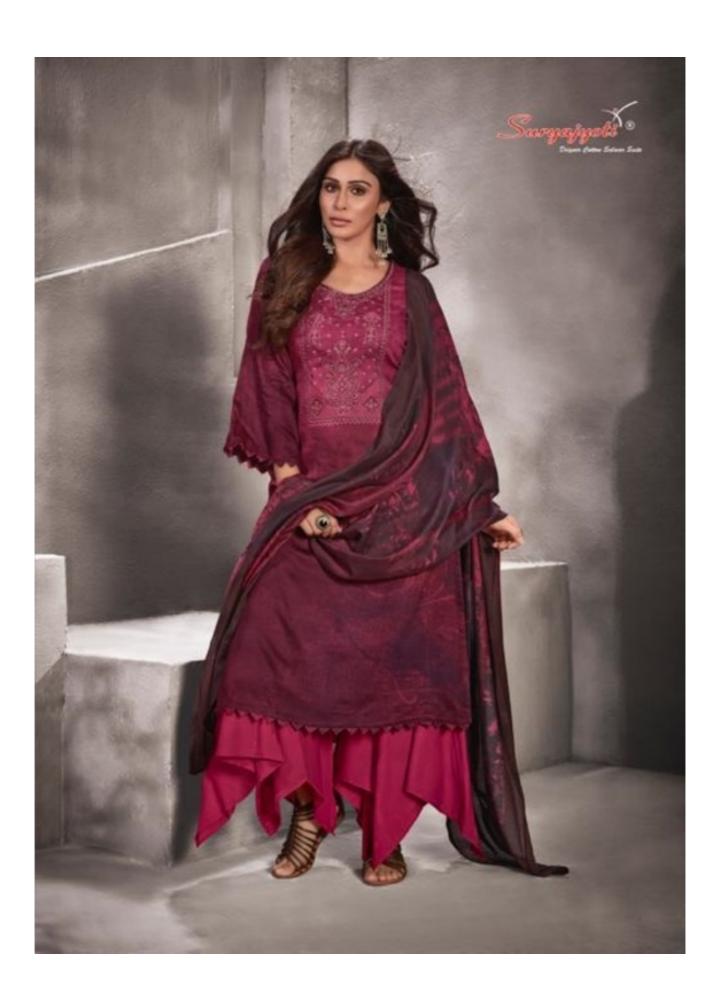

## **SURYAJYOTI SHADED VOL 2 - Dress Material**

No Of Pieces: 8 Pieces

**Brand: SURYAJYOTI** 

Type: Unstitched Material Only Fabrics with work

Top Fabric: Pure heavy jam satin cotton printed with fancy work Approx 2.50 meters

Bottom Fabric: Pure Heavy Lawn Cotton Approx 2.50 meters

Dupatta Fabric: Pure Cotton Mal Mal printed Approx 2.50 meters

Packing: Single Pieces Pouch + 1 Leather Bag Catalgoue pack

Occasions: Festival

Season: Summer All season