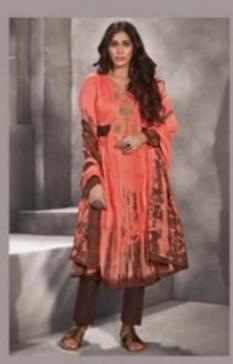

## **SURYAJYOTI SHADED VOL 2 - Dress Material**

No Of Pieces: 8 Pieces

**Brand: SURYAJYOTI** 

Type: Unstitched Material Only Fabrics with work

Top Fabric: Pure heavy jam satin cotton printed with fancy work Approx 2.50 meters

Bottom Fabric: Pure Heavy Lawn Cotton Approx 2.50 meters

Dupatta Fabric: Pure Cotton Mal Mal printed Approx 2.50 meters

Packing: Single Pieces Pouch + 1 Leather Bag Catalgoue pack

Occasions: Festival

Season: Summer All season

Weight: 8 KG