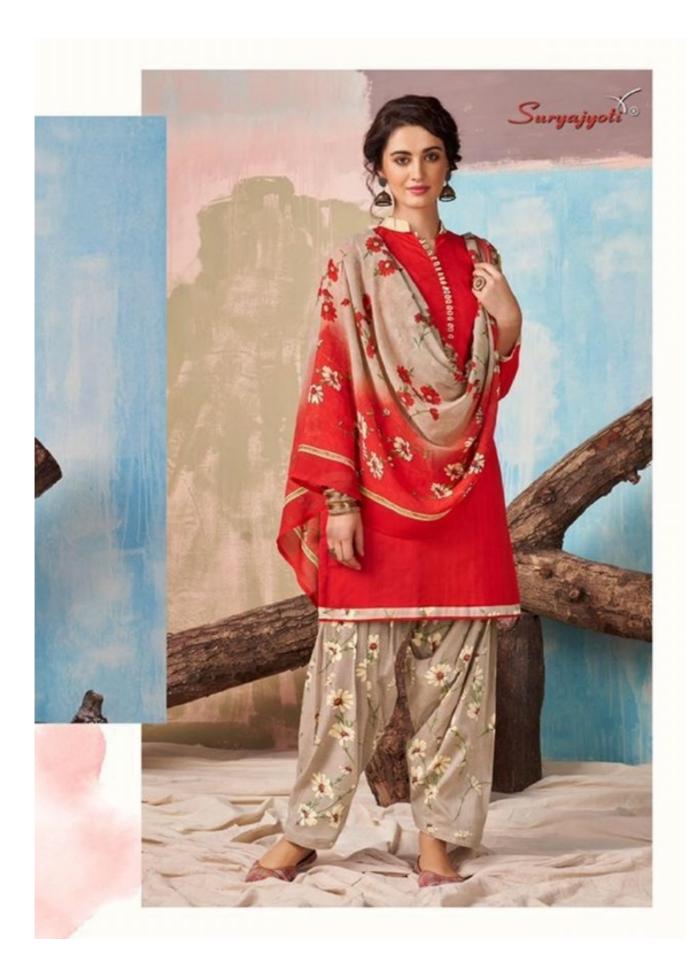

## **SURYAJYOTI CHIFFON PATIALA VOL 11 - Dress Material**

No Of Pieces: 10 Pieces

**Brand: SURYAJYOTI** 

Type: Unstitched Material Only Fabrics

Top Fabric: Pure Heavy Cotton Printed Approx 2.50 meters

Bottom Fabric: Pure Heavy Cotton Printed Approx 2.50 meters

Dupatta Fabric: Pure Chiffon Printed Approx 2.25 meters

Packing: Pouch + Bag Full Set
Season: Summer All season
Occasions: Formal Dailywear

Weight: 10 KG

wintage chick

With a world of colors filled into it, the designs come to life and chara to your personality.