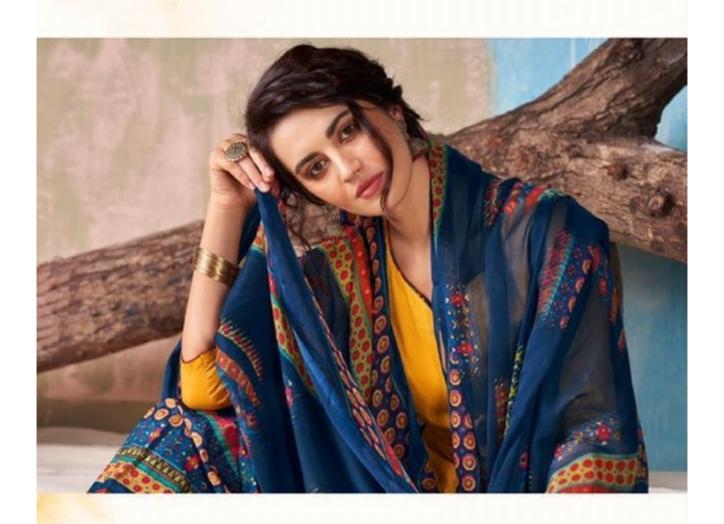

## **SURYAJYOTI CHIFFON PATIALA VOL 11 - Dress Material**

No Of Pieces: 10 Pieces

**Brand: SURYAJYOTI** 

Type: Unstitched Material Only Fabrics

Top Fabric: Pure Heavy Cotton Printed Approx 2.50 meters

Bottom Fabric: Pure Heavy Cotton Printed Approx 2.50 meters

Dupatta Fabric: Pure Chiffon Printed Approx 2.25 meters

Packing: Pouch + Bag Full Set
Season: Summer All season
Occasions: Formal Dailywear

Weight: 10 KG

wintage chick

With a world of colors filled into it, the designs come to life and chara to your personality.