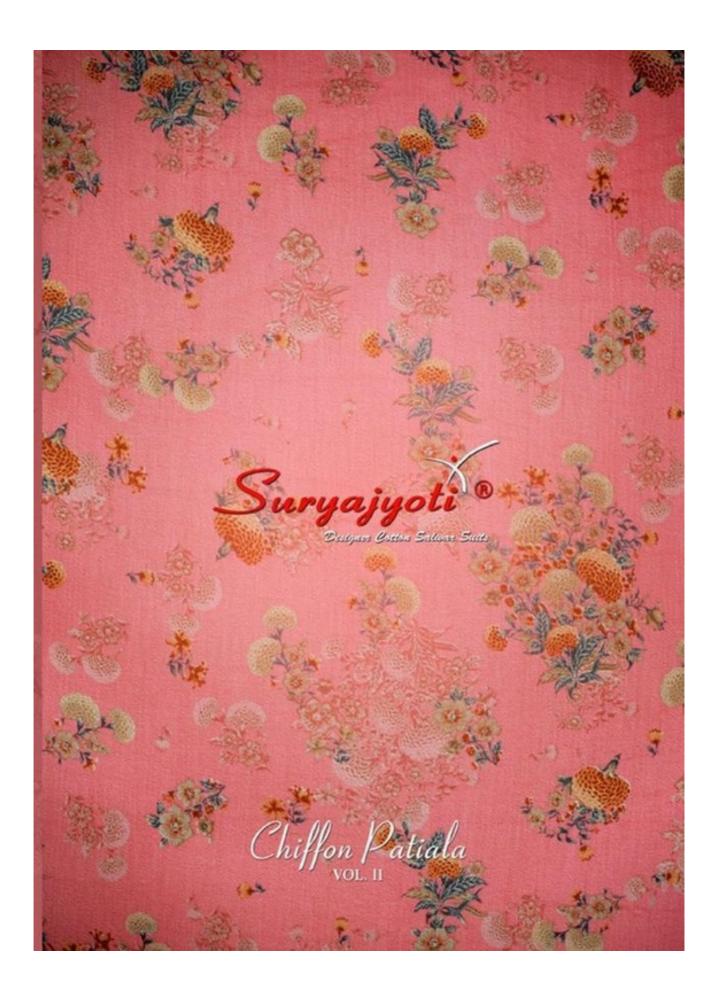

## **SURYAJYOTI CHIFFON PATIALA VOL 11 - Dress Material**

No Of Pieces: 10 Pieces

**Brand: SURYAJYOTI** 

Type: Unstitched Material Only Fabrics

Top Fabric: Pure Heavy Cotton Printed Approx 2.50 meters

Bottom Fabric: Pure Heavy Cotton Printed Approx 2.50 meters

Dupatta Fabric: Pure Chiffon Printed Approx 2.25 meters

Packing: Pouch + Bag Full Set
Season: Summer All season
Occasions: Formal Dailywear

Weight: 10 KG

wintage chick

With a world of colors filled into it, the designs come to life and chara to your personality.