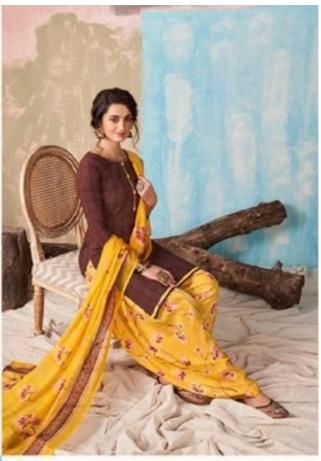

## **SURYAJYOTI CHIFFON PATIALA VOL 11 - Dress Material**

No Of Pieces: 10 Pieces

**Brand: SURYAJYOTI** 

Type: Unstitched Material Only Fabrics

Top Fabric: Pure Heavy Cotton Printed Approx 2.50 meters

Bottom Fabric: Pure Heavy Cotton Printed Approx 2.50 meters

Dupatta Fabric: Pure Chiffon Printed Approx 2.25 meters

Packing: Pouch + Bag Full Set
Season: Summer All season
Occasions: Formal Dailywear

Weight: 10 KG

wintage chick

With a world of colors filled into it, the designs come to life and chara to your personality.