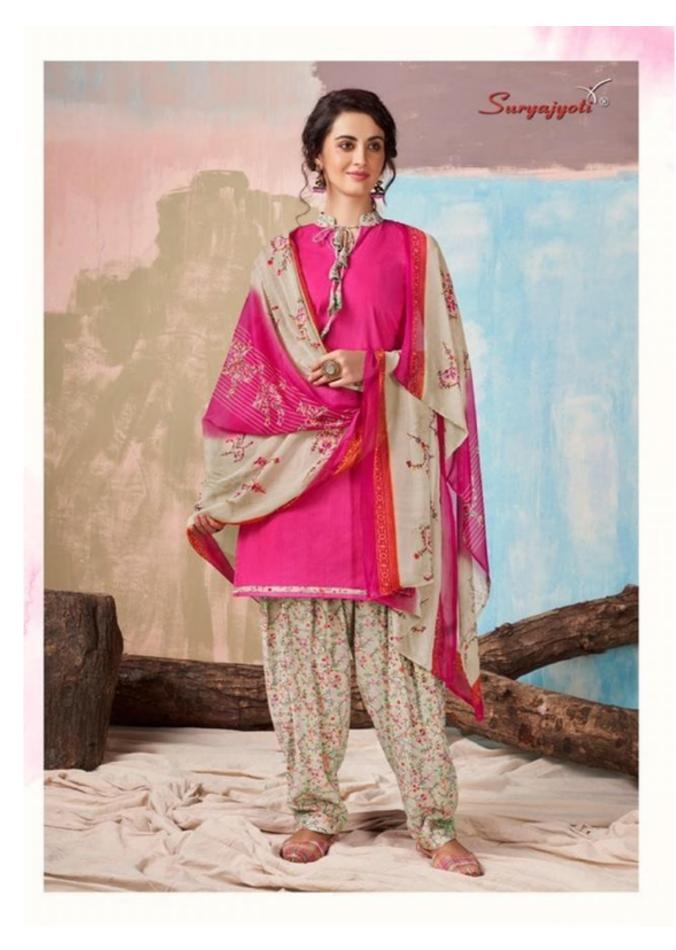

## **SURYAJYOTI CHIFFON PATIALA VOL 11 - Dress Material**

No Of Pieces: 10 Pieces

**Brand: SURYAJYOTI** 

Type: Unstitched Material Only Fabrics

Top Fabric: Pure Heavy Cotton Printed Approx 2.50 meters

Bottom Fabric: Pure Heavy Cotton Printed Approx 2.50 meters

Dupatta Fabric: Pure Chiffon Printed Approx 2.25 meters

Packing: Pouch + Bag Full Set
Season: Summer All season
Occasions: Formal Dailywear

Weight: 10 KG

wintage chick

With a world of colors filled into it, the designs come to life and chara to your personality.