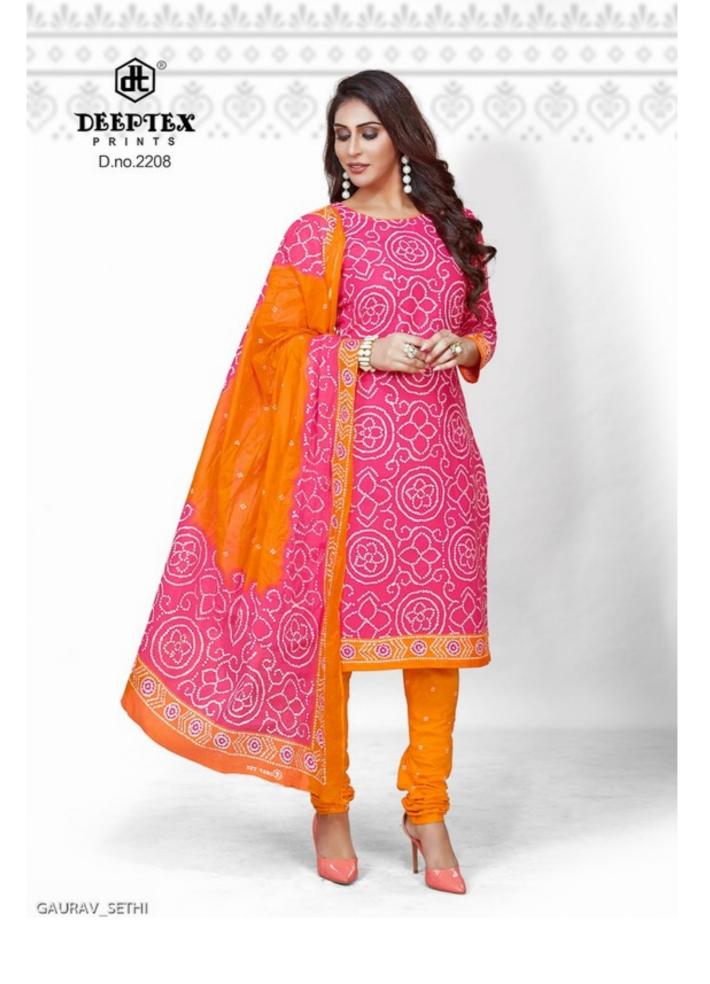

## **DEEPTEX CLASSIC CHUNARI VOL 22 - Dress Material**

No Of Pieces: 16 Pieces

**Brand: DEEPTEX PRINTS** 

Type: Unstitched Material Only Fabrics

Top Fabric: Pure Cotton Bandhani Printed Approx 2.50 meters

**Bottom Fabric**: Pure Cotton Bandhani Printed Approx 2.00 meters **Dupatta Fabric**: Pure Cotton Bandhani Printed Approx 2.00 meters

Packing: Bag Packing Full Set

Season: Summer All season

Weight: 12 KG