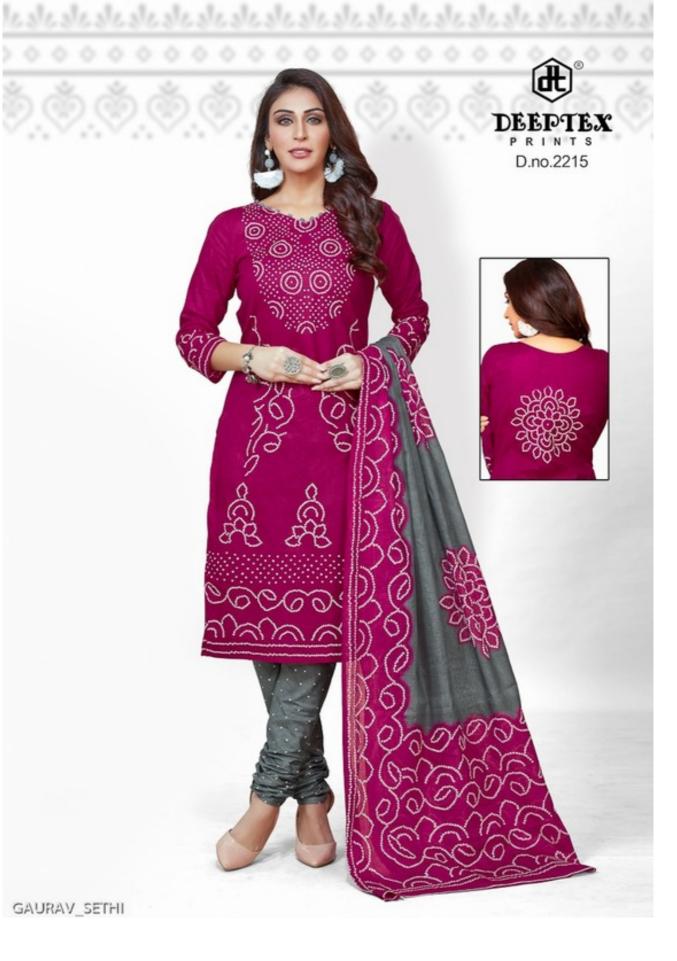

## **DEEPTEX CLASSIC CHUNARI VOL 22 - Dress Material**

No Of Pieces: 16 Pieces

**Brand: DEEPTEX PRINTS** 

Type: Unstitched Material Only Fabrics

Top Fabric: Pure Cotton Bandhani Printed Approx 2.50 meters

**Bottom Fabric**: Pure Cotton Bandhani Printed Approx 2.00 meters **Dupatta Fabric**: Pure Cotton Bandhani Printed Approx 2.00 meters

Packing: Bag Packing Full Set

Season: Summer All season

Weight: 12 KG