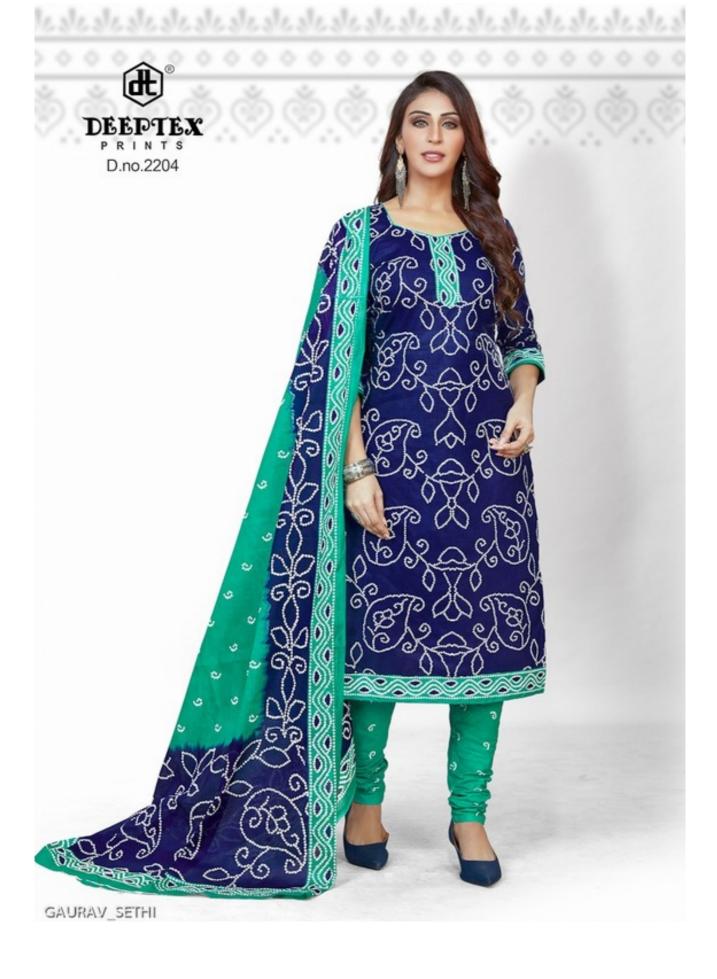

## **DEEPTEX CLASSIC CHUNARI VOL 22 - Dress Material**

No Of Pieces: 16 Pieces

**Brand: DEEPTEX PRINTS** 

Type: Unstitched Material Only Fabrics

Top Fabric: Pure Cotton Bandhani Printed Approx 2.50 meters

**Bottom Fabric**: Pure Cotton Bandhani Printed Approx 2.00 meters **Dupatta Fabric**: Pure Cotton Bandhani Printed Approx 2.00 meters

Packing: Bag Packing Full Set

Season: Summer All season

Weight: 12 KG