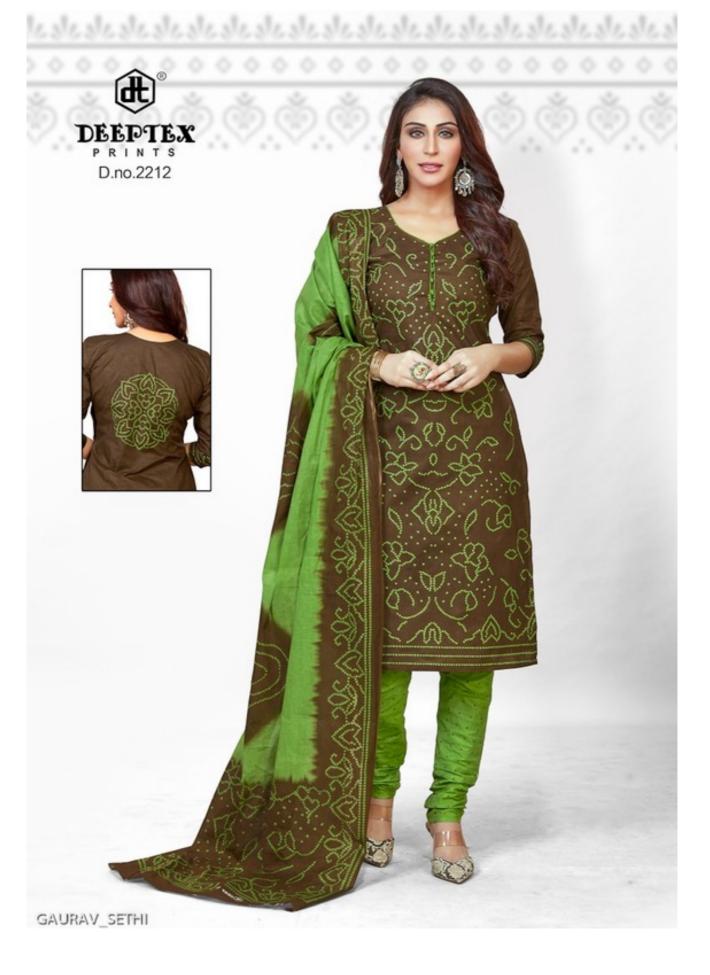

## **DEEPTEX CLASSIC CHUNARI VOL 22 - Dress Material**

No Of Pieces: 16 Pieces

**Brand: DEEPTEX PRINTS** 

Type: Unstitched Material Only Fabrics

Top Fabric: Pure Cotton Bandhani Printed Approx 2.50 meters

**Bottom Fabric**: Pure Cotton Bandhani Printed Approx 2.00 meters **Dupatta Fabric**: Pure Cotton Bandhani Printed Approx 2.00 meters

Packing: Bag Packing Full Set

Season: Summer All season

Weight: 12 KG