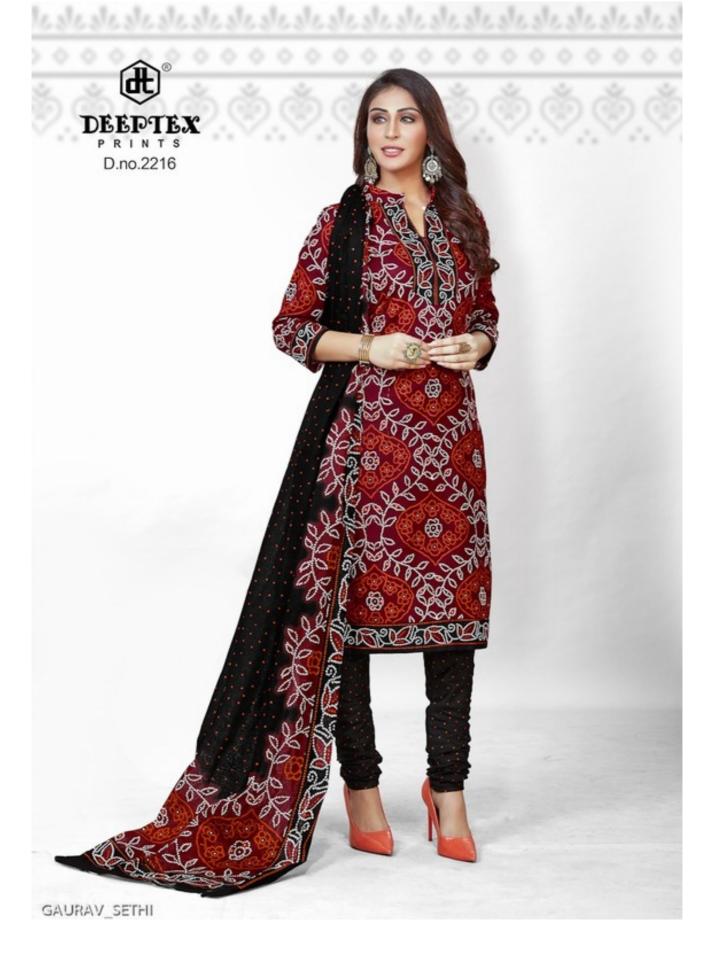

## **DEEPTEX CLASSIC CHUNARI VOL 22 - Dress Material**

No Of Pieces: 16 Pieces

**Brand: DEEPTEX PRINTS** 

Type: Unstitched Material Only Fabrics

Top Fabric: Pure Cotton Bandhani Printed Approx 2.50 meters

**Bottom Fabric**: Pure Cotton Bandhani Printed Approx 2.00 meters **Dupatta Fabric**: Pure Cotton Bandhani Printed Approx 2.00 meters

Packing: Bag Packing Full Set

Season: Summer All season

Weight: 12 KG