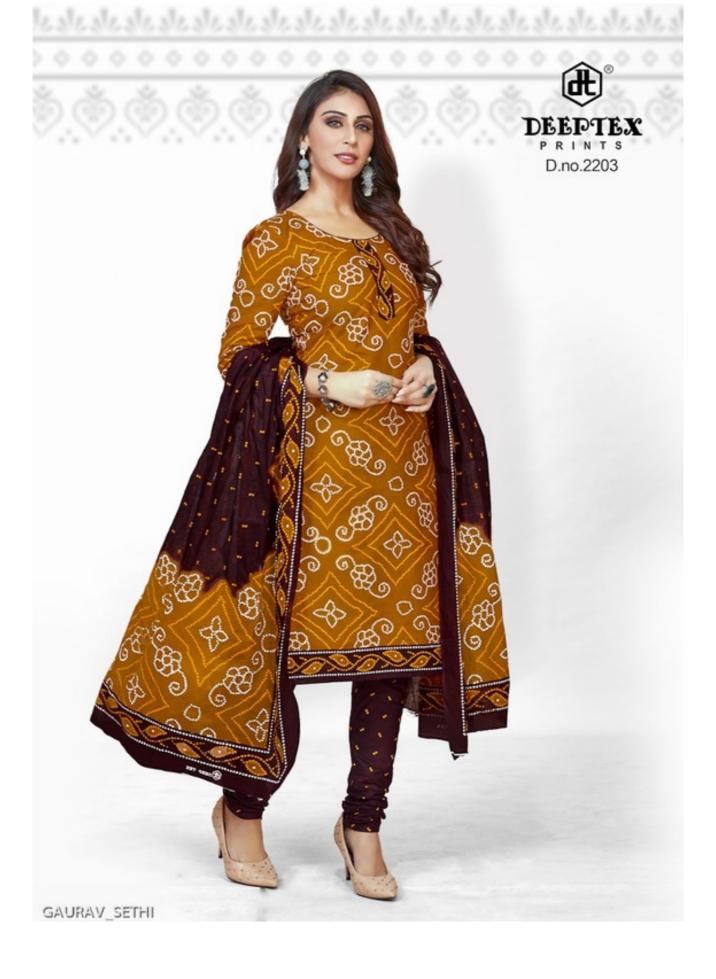

## **DEEPTEX CLASSIC CHUNARI VOL 22 - Dress Material**

No Of Pieces: 16 Pieces

**Brand: DEEPTEX PRINTS** 

Type: Unstitched Material Only Fabrics

Top Fabric: Pure Cotton Bandhani Printed Approx 2.50 meters

**Bottom Fabric**: Pure Cotton Bandhani Printed Approx 2.00 meters **Dupatta Fabric**: Pure Cotton Bandhani Printed Approx 2.00 meters

Packing: Bag Packing Full Set

Season: Summer All season

Weight: 12 KG