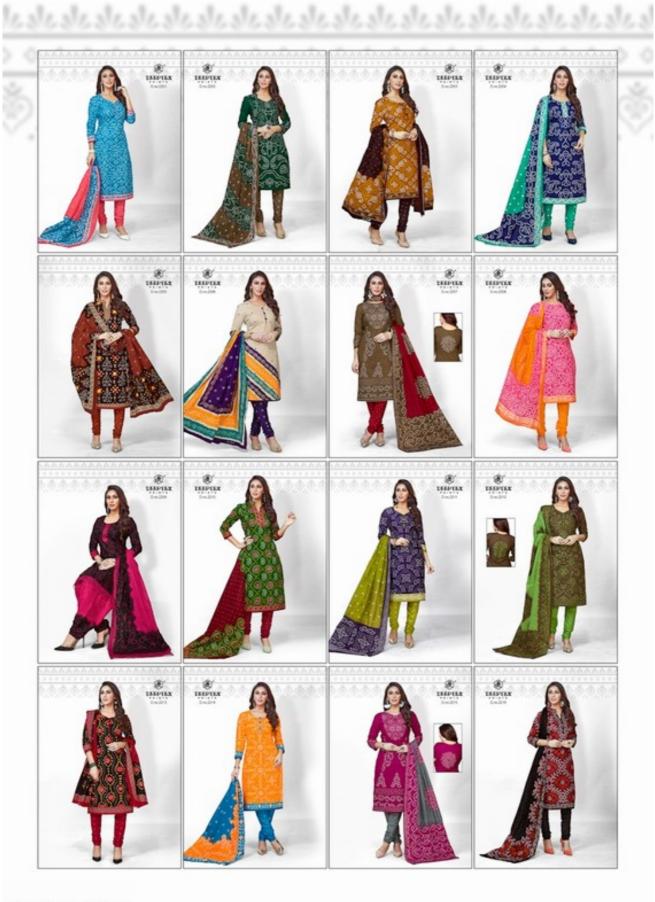

## **DEEPTEX CLASSIC CHUNARI VOL 22 - Dress Material**

No Of Pieces: 16 Pieces

**Brand: DEEPTEX PRINTS** 

Type: Unstitched Material Only Fabrics

Top Fabric: Pure Cotton Bandhani Printed Approx 2.50 meters

**Bottom Fabric**: Pure Cotton Bandhani Printed Approx 2.00 meters **Dupatta Fabric**: Pure Cotton Bandhani Printed Approx 2.00 meters

Packing: Bag Packing Full Set

Season: Summer All season

Weight: 12 KG