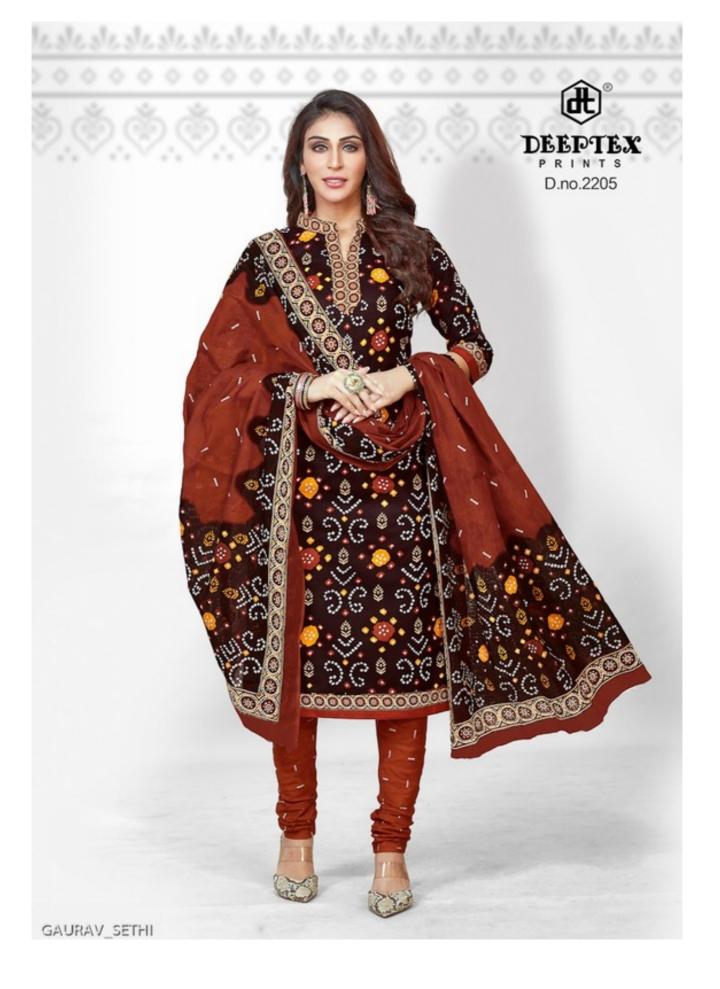

## **DEEPTEX CLASSIC CHUNARI VOL 22 - Dress Material**

No Of Pieces: 16 Pieces

**Brand: DEEPTEX PRINTS** 

Type: Unstitched Material Only Fabrics

Top Fabric: Pure Cotton Bandhani Printed Approx 2.50 meters

**Bottom Fabric**: Pure Cotton Bandhani Printed Approx 2.00 meters **Dupatta Fabric**: Pure Cotton Bandhani Printed Approx 2.00 meters

Packing: Bag Packing Full Set

Season: Summer All season

Weight: 12 KG