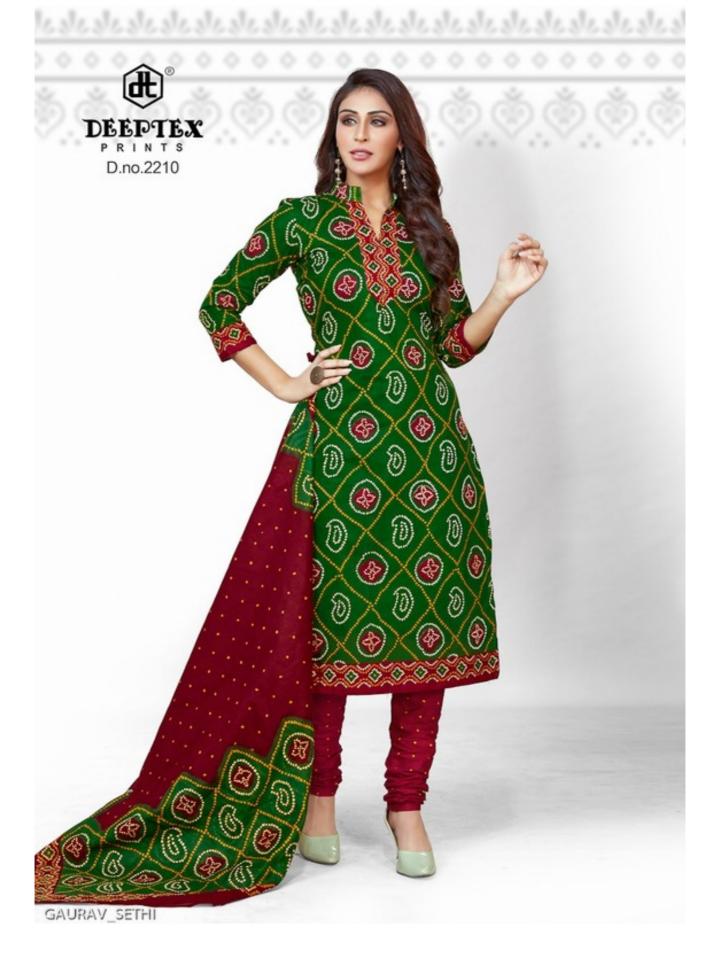

## **DEEPTEX CLASSIC CHUNARI VOL 22 - Dress Material**

No Of Pieces: 16 Pieces

**Brand: DEEPTEX PRINTS** 

Type: Unstitched Material Only Fabrics

Top Fabric: Pure Cotton Bandhani Printed Approx 2.50 meters

**Bottom Fabric**: Pure Cotton Bandhani Printed Approx 2.00 meters **Dupatta Fabric**: Pure Cotton Bandhani Printed Approx 2.00 meters

Packing: Bag Packing Full Set

Season: Summer All season

Weight: 12 KG