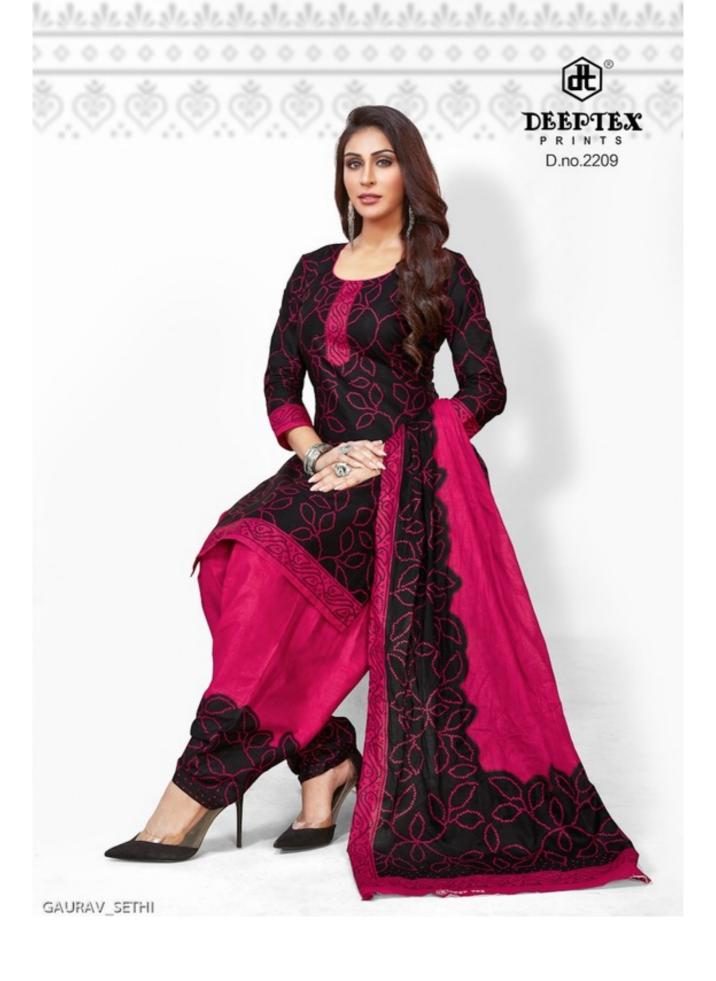

## **DEEPTEX CLASSIC CHUNARI VOL 22 - Dress Material**

No Of Pieces: 16 Pieces

**Brand: DEEPTEX PRINTS** 

Type: Unstitched Material Only Fabrics

Top Fabric: Pure Cotton Bandhani Printed Approx 2.50 meters

**Bottom Fabric**: Pure Cotton Bandhani Printed Approx 2.00 meters **Dupatta Fabric**: Pure Cotton Bandhani Printed Approx 2.00 meters

Packing: Bag Packing Full Set

Season: Summer All season

Weight: 12 KG