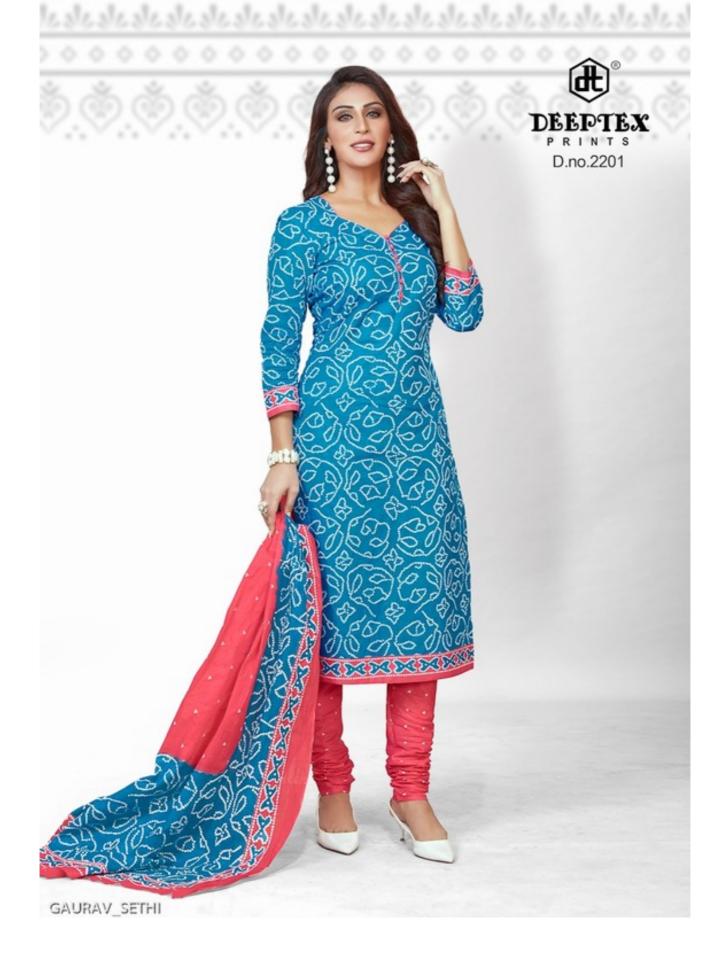

## **DEEPTEX CLASSIC CHUNARI VOL 22 - Dress Material**

No Of Pieces: 16 Pieces

**Brand: DEEPTEX PRINTS** 

Type: Unstitched Material Only Fabrics

Top Fabric: Pure Cotton Bandhani Printed Approx 2.50 meters

**Bottom Fabric**: Pure Cotton Bandhani Printed Approx 2.00 meters **Dupatta Fabric**: Pure Cotton Bandhani Printed Approx 2.00 meters

Packing: Bag Packing Full Set

Season: Summer All season

Weight: 12 KG