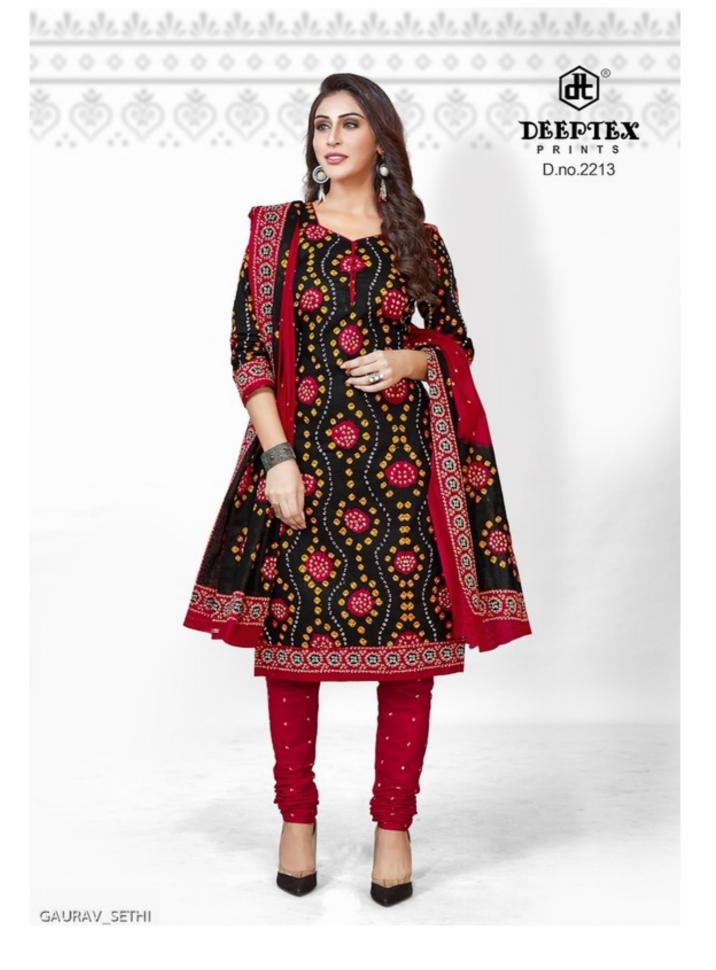

## **DEEPTEX CLASSIC CHUNARI VOL 22 - Dress Material**

No Of Pieces: 16 Pieces

**Brand: DEEPTEX PRINTS** 

Type: Unstitched Material Only Fabrics

Top Fabric: Pure Cotton Bandhani Printed Approx 2.50 meters

**Bottom Fabric**: Pure Cotton Bandhani Printed Approx 2.00 meters **Dupatta Fabric**: Pure Cotton Bandhani Printed Approx 2.00 meters

Packing: Bag Packing Full Set

Season: Summer All season

Weight: 12 KG