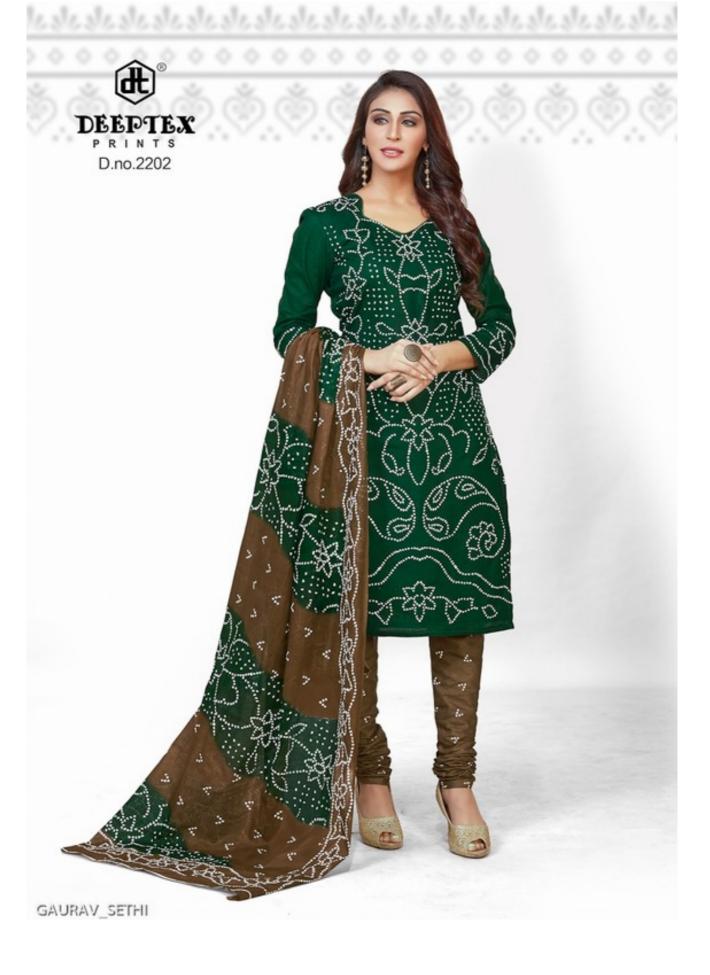

## **DEEPTEX CLASSIC CHUNARI VOL 22 - Dress Material**

No Of Pieces: 16 Pieces

**Brand: DEEPTEX PRINTS** 

Type: Unstitched Material Only Fabrics

Top Fabric: Pure Cotton Bandhani Printed Approx 2.50 meters

**Bottom Fabric**: Pure Cotton Bandhani Printed Approx 2.00 meters **Dupatta Fabric**: Pure Cotton Bandhani Printed Approx 2.00 meters

Packing: Bag Packing Full Set

Season: Summer All season

Weight: 12 KG