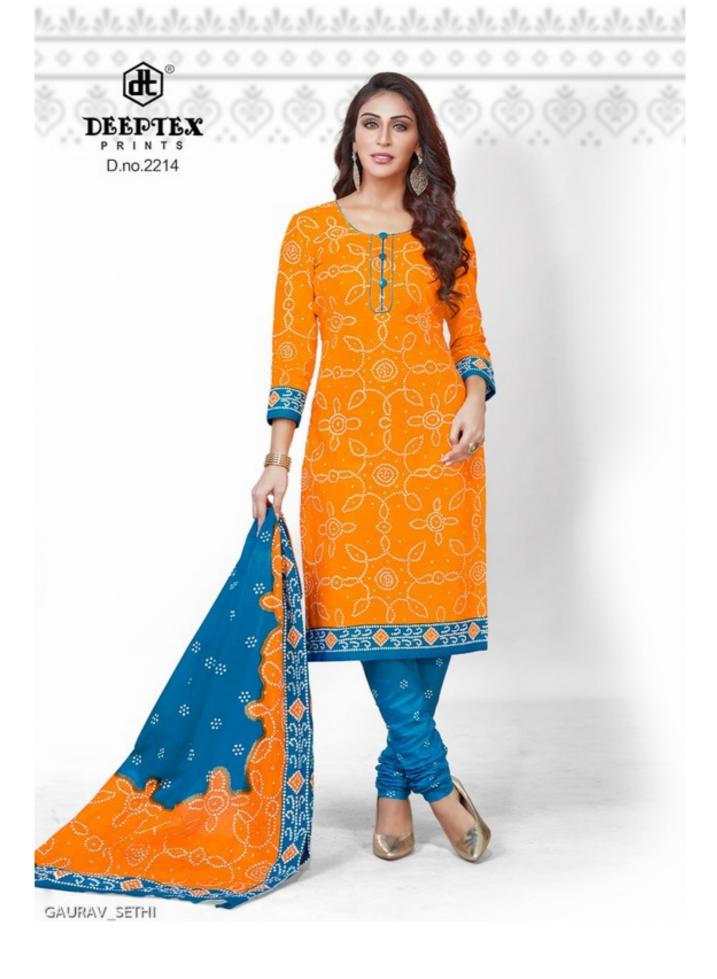

## **DEEPTEX CLASSIC CHUNARI VOL 22 - Dress Material**

No Of Pieces: 16 Pieces

**Brand: DEEPTEX PRINTS** 

Type: Unstitched Material Only Fabrics

Top Fabric: Pure Cotton Bandhani Printed Approx 2.50 meters

**Bottom Fabric**: Pure Cotton Bandhani Printed Approx 2.00 meters **Dupatta Fabric**: Pure Cotton Bandhani Printed Approx 2.00 meters

Packing: Bag Packing Full Set

Season: Summer All season

Weight: 12 KG