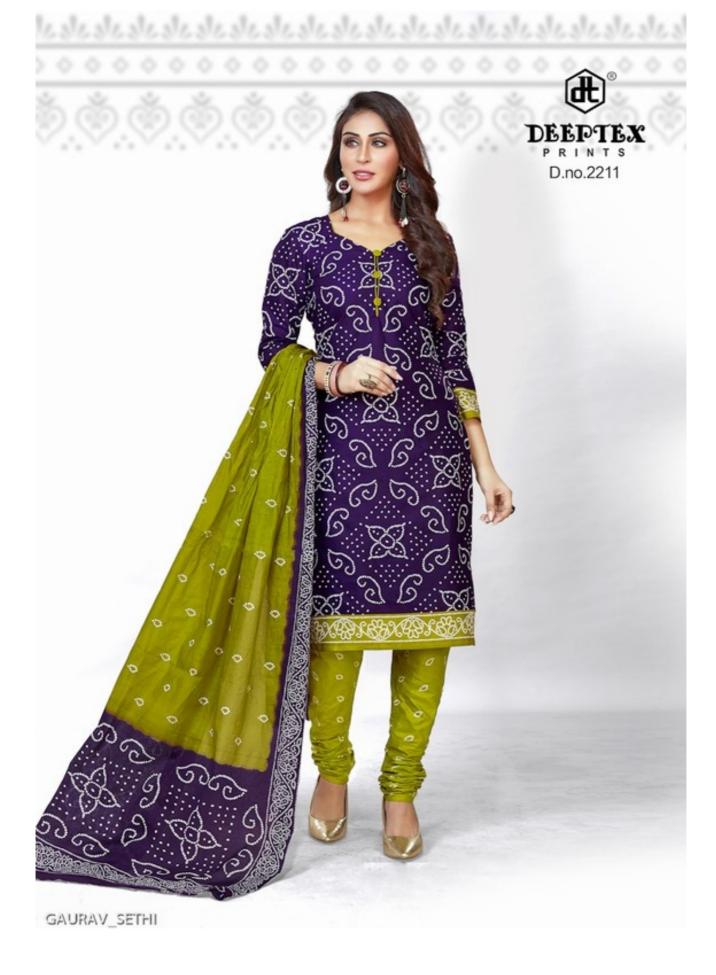

## **DEEPTEX CLASSIC CHUNARI VOL 22 - Dress Material**

No Of Pieces: 16 Pieces

**Brand: DEEPTEX PRINTS** 

Type: Unstitched Material Only Fabrics

Top Fabric: Pure Cotton Bandhani Printed Approx 2.50 meters

**Bottom Fabric**: Pure Cotton Bandhani Printed Approx 2.00 meters **Dupatta Fabric**: Pure Cotton Bandhani Printed Approx 2.00 meters

Packing: Bag Packing Full Set

Season: Summer All season

Weight: 12 KG