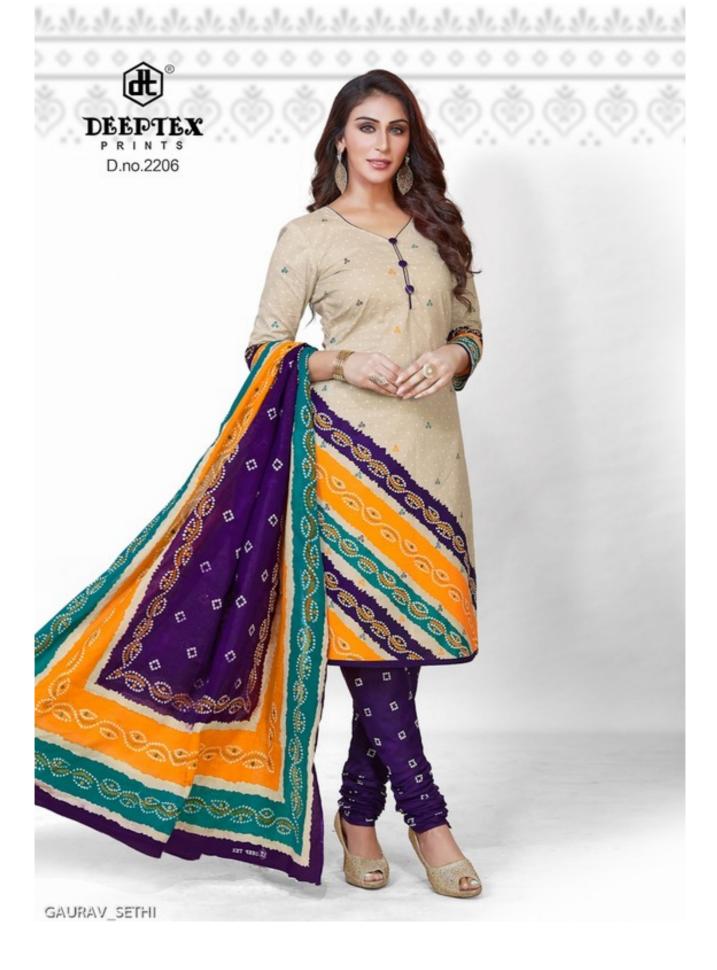

## **DEEPTEX CLASSIC CHUNARI VOL 22 - Dress Material**

No Of Pieces: 16 Pieces

**Brand: DEEPTEX PRINTS** 

Type: Unstitched Material Only Fabrics

Top Fabric: Pure Cotton Bandhani Printed Approx 2.50 meters

**Bottom Fabric**: Pure Cotton Bandhani Printed Approx 2.00 meters **Dupatta Fabric**: Pure Cotton Bandhani Printed Approx 2.00 meters

Packing: Bag Packing Full Set

Season: Summer All season

Weight: 12 KG