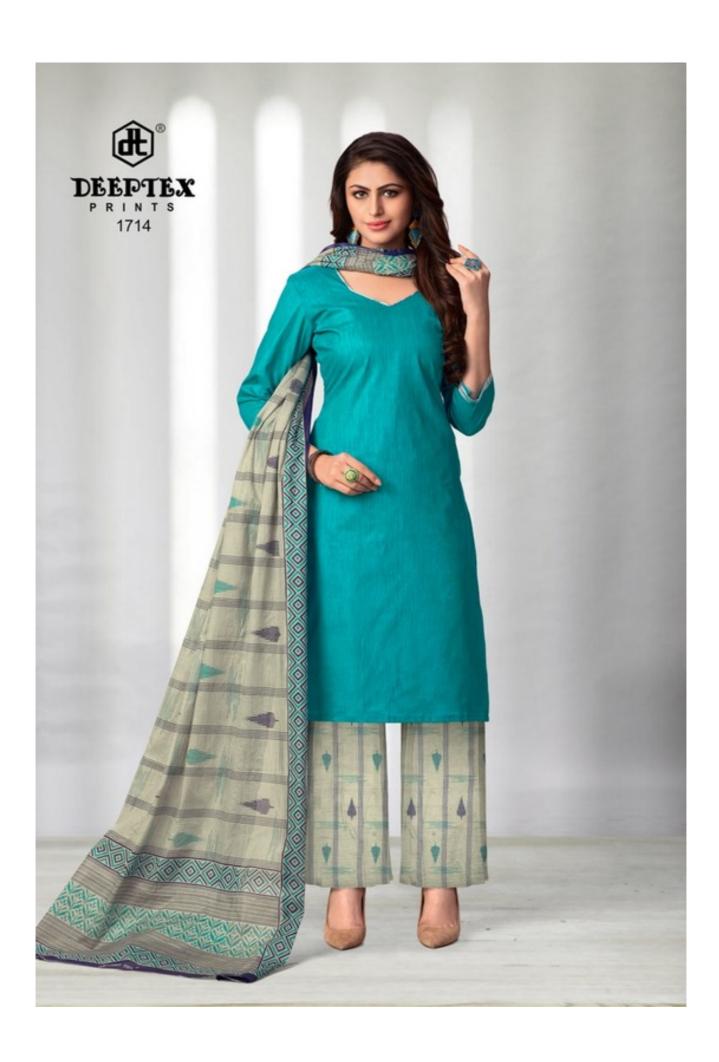

## **DEEPTEX CHIEF GUEST VOL 17 - Dress Material**

No Of Pieces: 15 Pieces

**Brand: DEEPTEX PRINTS** 

Type: Unstitched Material Only Fabrics

Top Fabric: Pure Heavy Lawn Cotton Approx 2.50 meters

Bottom Fabric: Pure Heavy Lawn Cotton Approx 2.00 meters

Dupatta Fabric: Pure Mal Cotton Printed Approx 2.25 meters

Packing: Pouch + Bag

**Season**: Summer All season **Occasions**: Work Dailywear

Weight: 12 KG