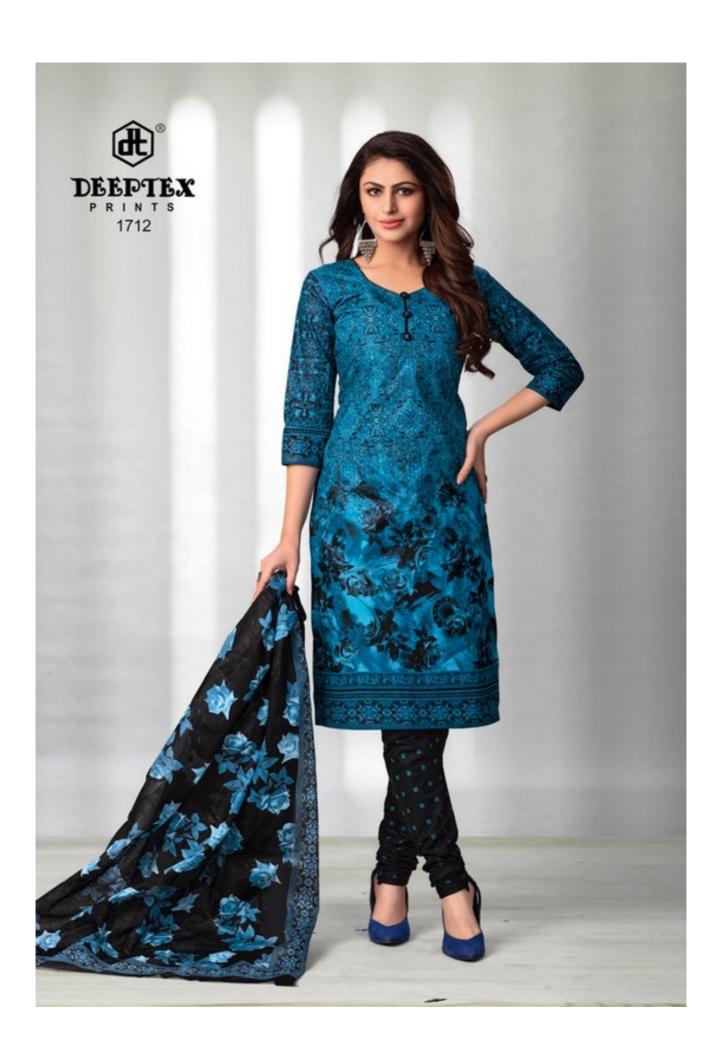

## **DEEPTEX CHIEF GUEST VOL 17 - Dress Material**

No Of Pieces: 15 Pieces

**Brand: DEEPTEX PRINTS** 

Type: Unstitched Material Only Fabrics

Top Fabric: Pure Heavy Lawn Cotton Approx 2.50 meters

Bottom Fabric: Pure Heavy Lawn Cotton Approx 2.00 meters

Dupatta Fabric: Pure Mal Cotton Printed Approx 2.25 meters

Packing: Pouch + Bag

**Season**: Summer All season **Occasions**: Work Dailywear

Weight: 12 KG