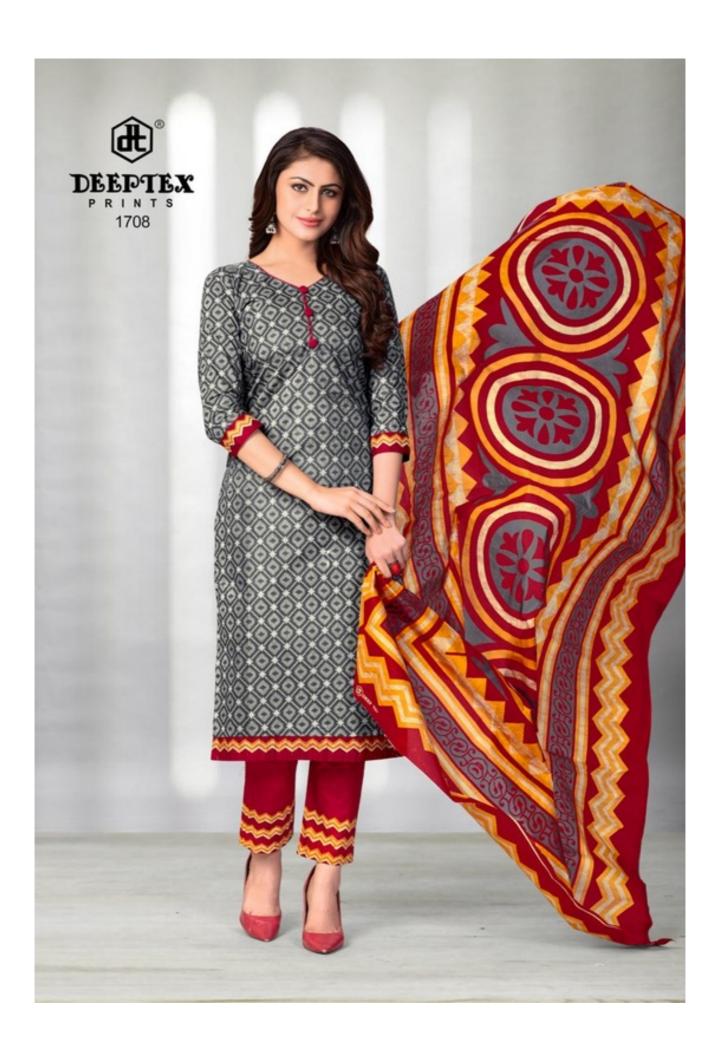

## **DEEPTEX CHIEF GUEST VOL 17 - Dress Material**

No Of Pieces: 15 Pieces

**Brand: DEEPTEX PRINTS** 

Type: Unstitched Material Only Fabrics

Top Fabric: Pure Heavy Lawn Cotton Approx 2.50 meters

Bottom Fabric: Pure Heavy Lawn Cotton Approx 2.00 meters

Dupatta Fabric: Pure Mal Cotton Printed Approx 2.25 meters

Packing: Pouch + Bag

**Season**: Summer All season **Occasions**: Work Dailywear

Weight: 12 KG