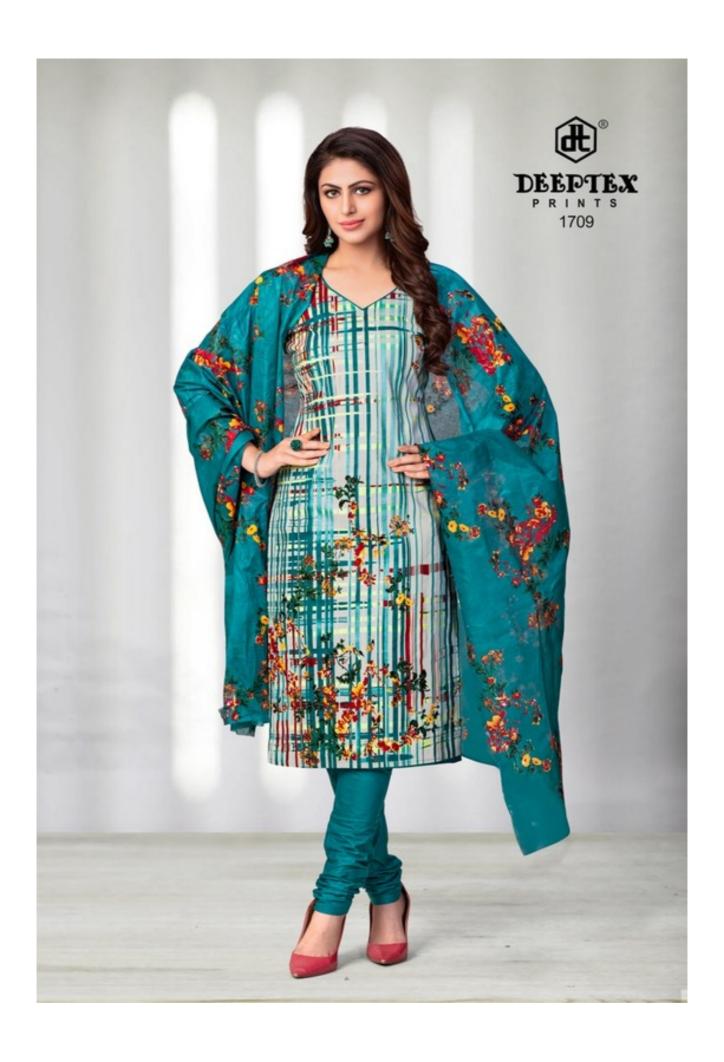

## **DEEPTEX CHIEF GUEST VOL 17 - Dress Material**

No Of Pieces: 15 Pieces

**Brand: DEEPTEX PRINTS** 

Type: Unstitched Material Only Fabrics

Top Fabric: Pure Heavy Lawn Cotton Approx 2.50 meters

Bottom Fabric: Pure Heavy Lawn Cotton Approx 2.00 meters

Dupatta Fabric: Pure Mal Cotton Printed Approx 2.25 meters

Packing: Pouch + Bag

**Season**: Summer All season **Occasions**: Work Dailywear

Weight: 12 KG