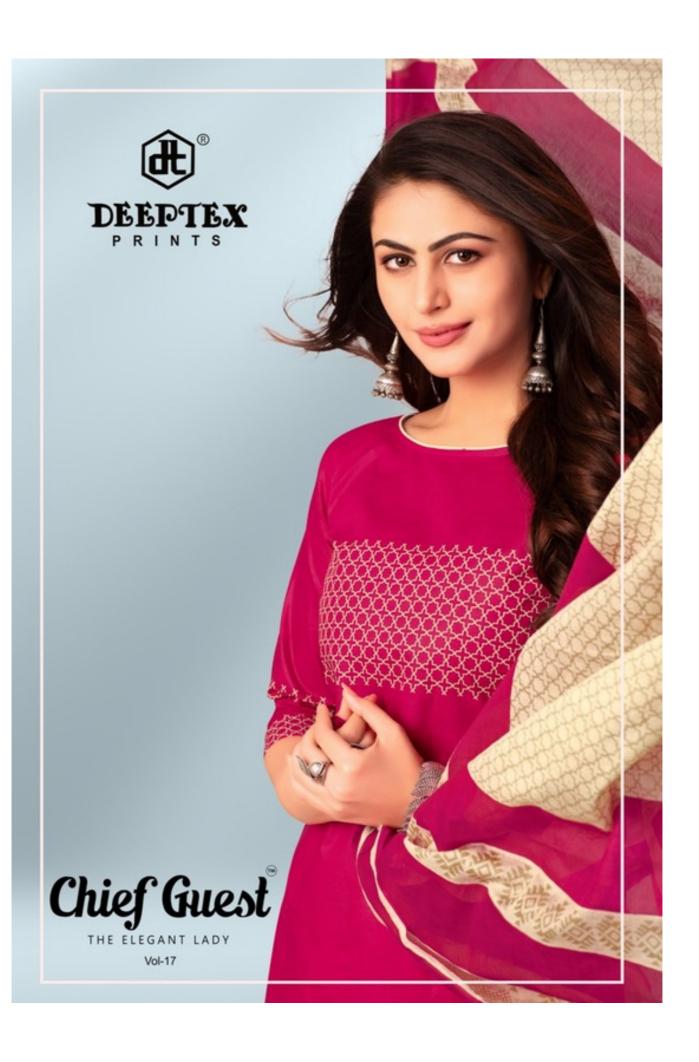

## **DEEPTEX CHIEF GUEST VOL 17 - Dress Material**

No Of Pieces: 15 Pieces

**Brand: DEEPTEX PRINTS** 

Type: Unstitched Material Only Fabrics

Top Fabric: Pure Heavy Lawn Cotton Approx 2.50 meters

Bottom Fabric: Pure Heavy Lawn Cotton Approx 2.00 meters

Dupatta Fabric: Pure Mal Cotton Printed Approx 2.25 meters

Packing: Pouch + Bag

**Season**: Summer All season **Occasions**: Work Dailywear

Weight: 12 KG