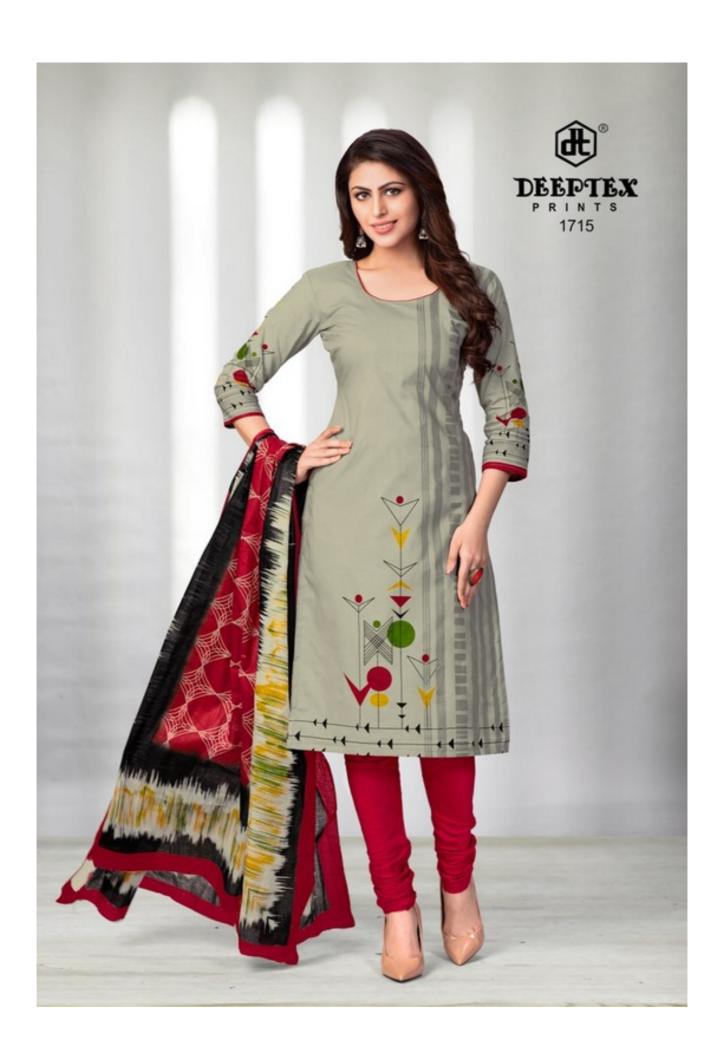

## **DEEPTEX CHIEF GUEST VOL 17 - Dress Material**

No Of Pieces: 15 Pieces

**Brand: DEEPTEX PRINTS** 

Type: Unstitched Material Only Fabrics

Top Fabric: Pure Heavy Lawn Cotton Approx 2.50 meters

Bottom Fabric: Pure Heavy Lawn Cotton Approx 2.00 meters

Dupatta Fabric: Pure Mal Cotton Printed Approx 2.25 meters

Packing: Pouch + Bag

**Season**: Summer All season **Occasions**: Work Dailywear

Weight: 12 KG