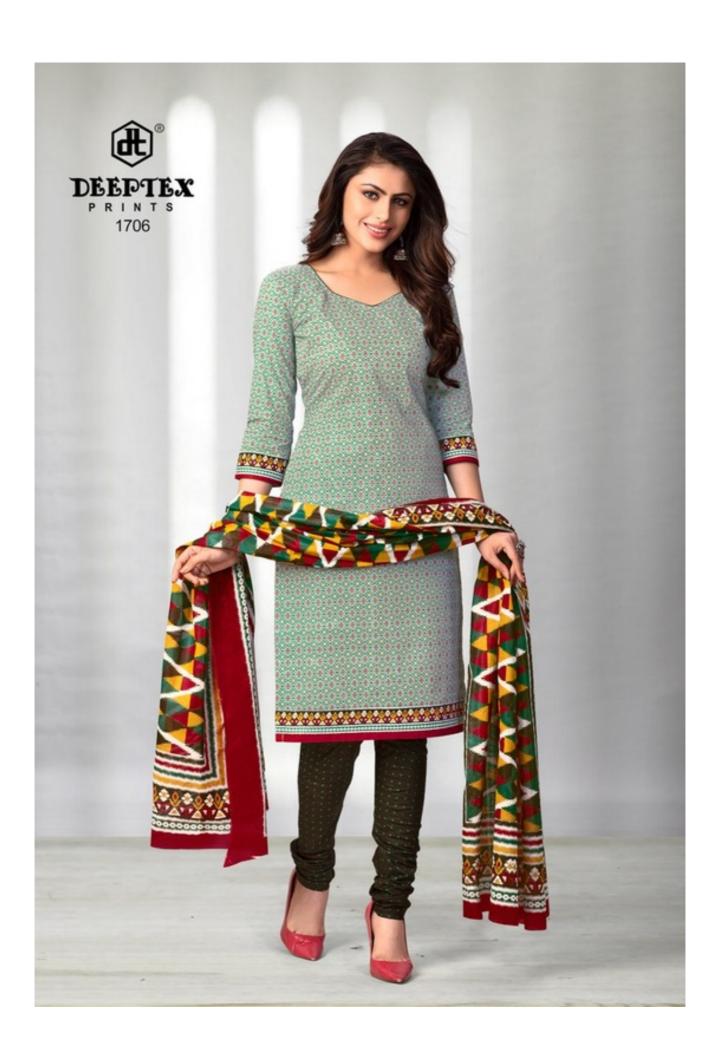

## **DEEPTEX CHIEF GUEST VOL 17 - Dress Material**

No Of Pieces: 15 Pieces

**Brand: DEEPTEX PRINTS** 

Type: Unstitched Material Only Fabrics

Top Fabric: Pure Heavy Lawn Cotton Approx 2.50 meters

Bottom Fabric: Pure Heavy Lawn Cotton Approx 2.00 meters

Dupatta Fabric: Pure Mal Cotton Printed Approx 2.25 meters

Packing: Pouch + Bag

**Season**: Summer All season **Occasions**: Work Dailywear

Weight: 12 KG