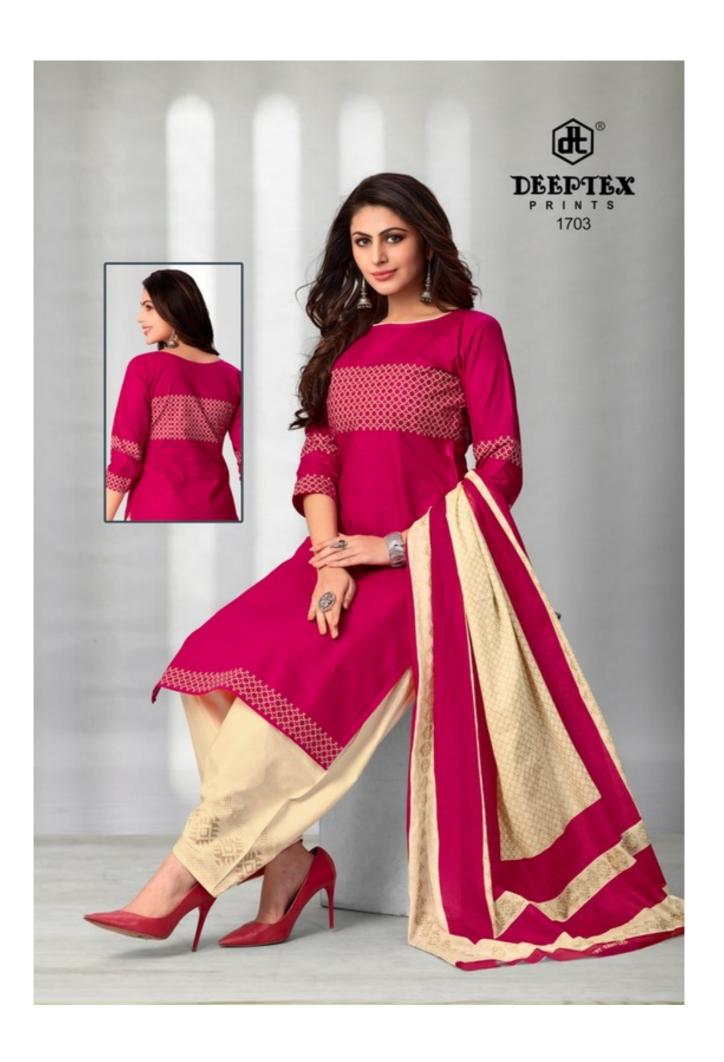

## **DEEPTEX CHIEF GUEST VOL 17 - Dress Material**

No Of Pieces: 15 Pieces

**Brand: DEEPTEX PRINTS** 

Type: Unstitched Material Only Fabrics

Top Fabric: Pure Heavy Lawn Cotton Approx 2.50 meters

Bottom Fabric: Pure Heavy Lawn Cotton Approx 2.00 meters

Dupatta Fabric: Pure Mal Cotton Printed Approx 2.25 meters

Packing: Pouch + Bag

**Season**: Summer All season **Occasions**: Work Dailywear

Weight: 12 KG