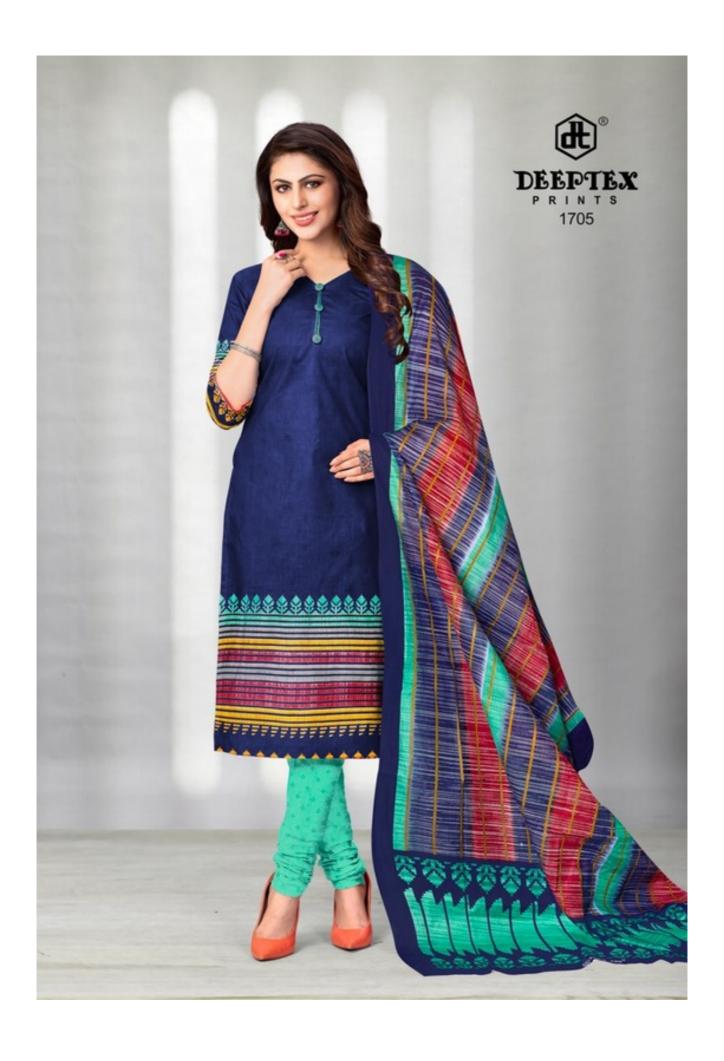

## **DEEPTEX CHIEF GUEST VOL 17 - Dress Material**

No Of Pieces: 15 Pieces

**Brand: DEEPTEX PRINTS** 

Type: Unstitched Material Only Fabrics

Top Fabric: Pure Heavy Lawn Cotton Approx 2.50 meters

Bottom Fabric: Pure Heavy Lawn Cotton Approx 2.00 meters

Dupatta Fabric: Pure Mal Cotton Printed Approx 2.25 meters

Packing: Pouch + Bag

**Season**: Summer All season **Occasions**: Work Dailywear

Weight: 12 KG