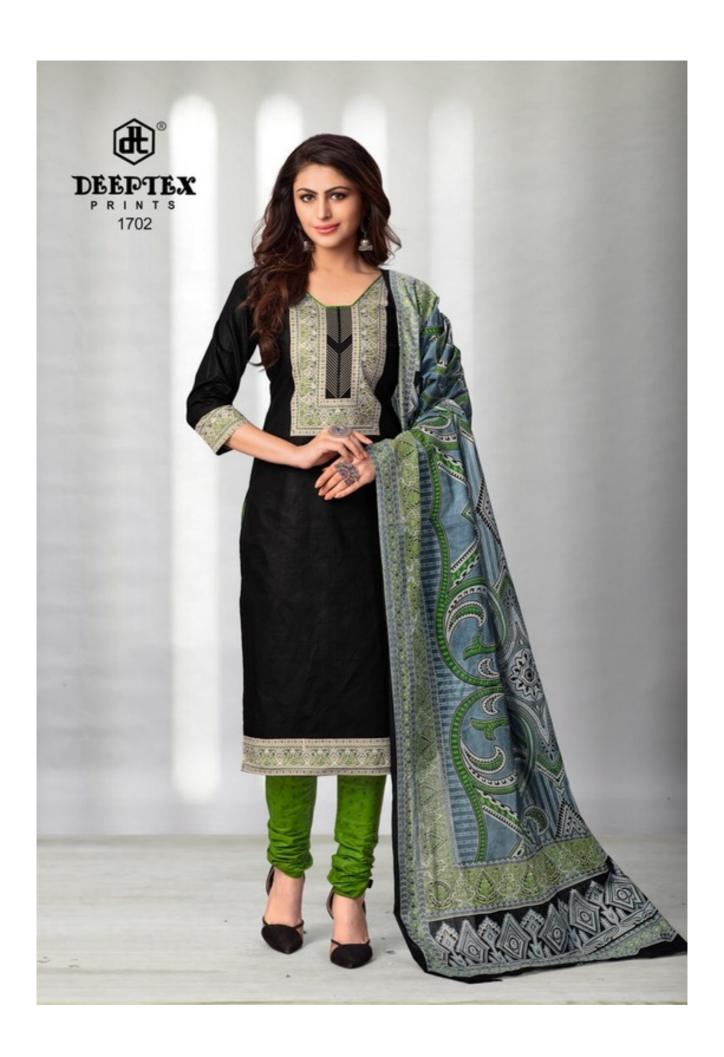

## **DEEPTEX CHIEF GUEST VOL 17 - Dress Material**

No Of Pieces: 15 Pieces

**Brand: DEEPTEX PRINTS** 

Type: Unstitched Material Only Fabrics

Top Fabric: Pure Heavy Lawn Cotton Approx 2.50 meters

Bottom Fabric: Pure Heavy Lawn Cotton Approx 2.00 meters

Dupatta Fabric: Pure Mal Cotton Printed Approx 2.25 meters

Packing: Pouch + Bag

**Season**: Summer All season **Occasions**: Work Dailywear

Weight: 12 KG