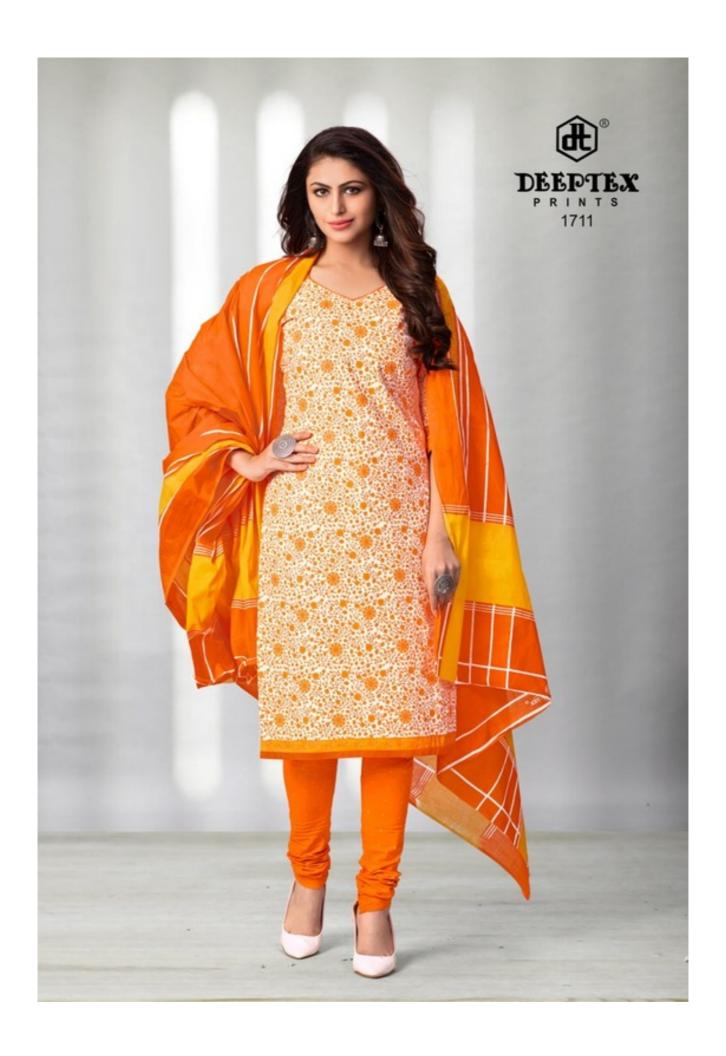

## **DEEPTEX CHIEF GUEST VOL 17 - Dress Material**

No Of Pieces: 15 Pieces

**Brand: DEEPTEX PRINTS** 

Type: Unstitched Material Only Fabrics

Top Fabric: Pure Heavy Lawn Cotton Approx 2.50 meters

Bottom Fabric: Pure Heavy Lawn Cotton Approx 2.00 meters

Dupatta Fabric: Pure Mal Cotton Printed Approx 2.25 meters

Packing: Pouch + Bag

**Season**: Summer All season **Occasions**: Work Dailywear

Weight: 12 KG