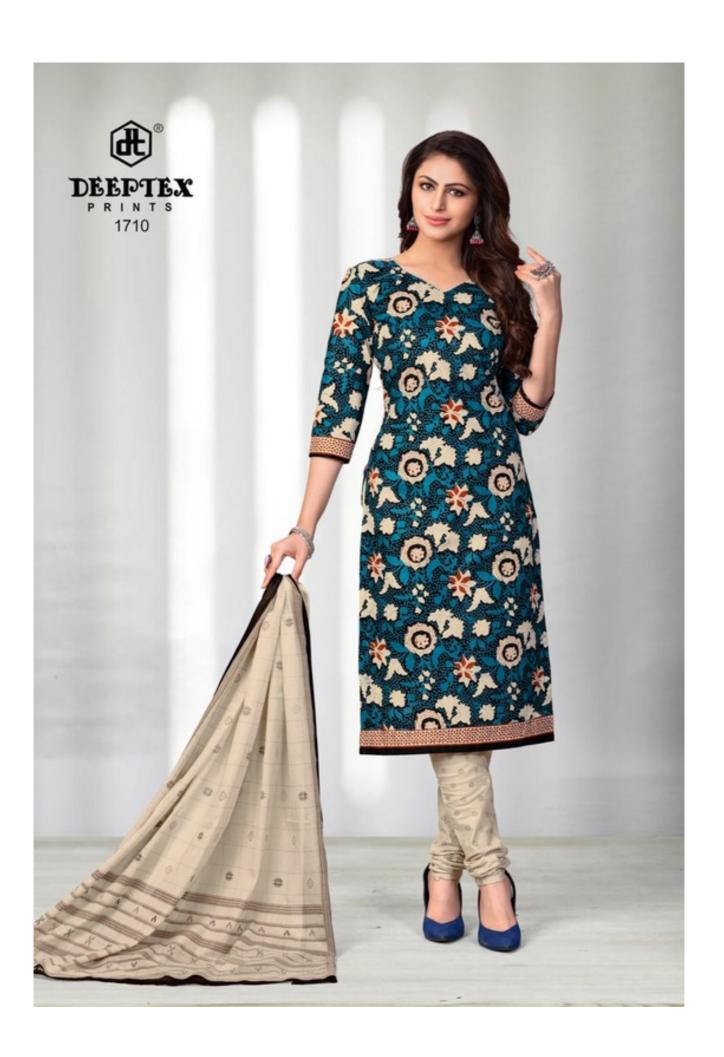

## **DEEPTEX CHIEF GUEST VOL 17 - Dress Material**

No Of Pieces: 15 Pieces

**Brand: DEEPTEX PRINTS** 

Type: Unstitched Material Only Fabrics

Top Fabric: Pure Heavy Lawn Cotton Approx 2.50 meters

Bottom Fabric: Pure Heavy Lawn Cotton Approx 2.00 meters

Dupatta Fabric: Pure Mal Cotton Printed Approx 2.25 meters

Packing: Pouch + Bag

**Season**: Summer All season **Occasions**: Work Dailywear

Weight: 12 KG