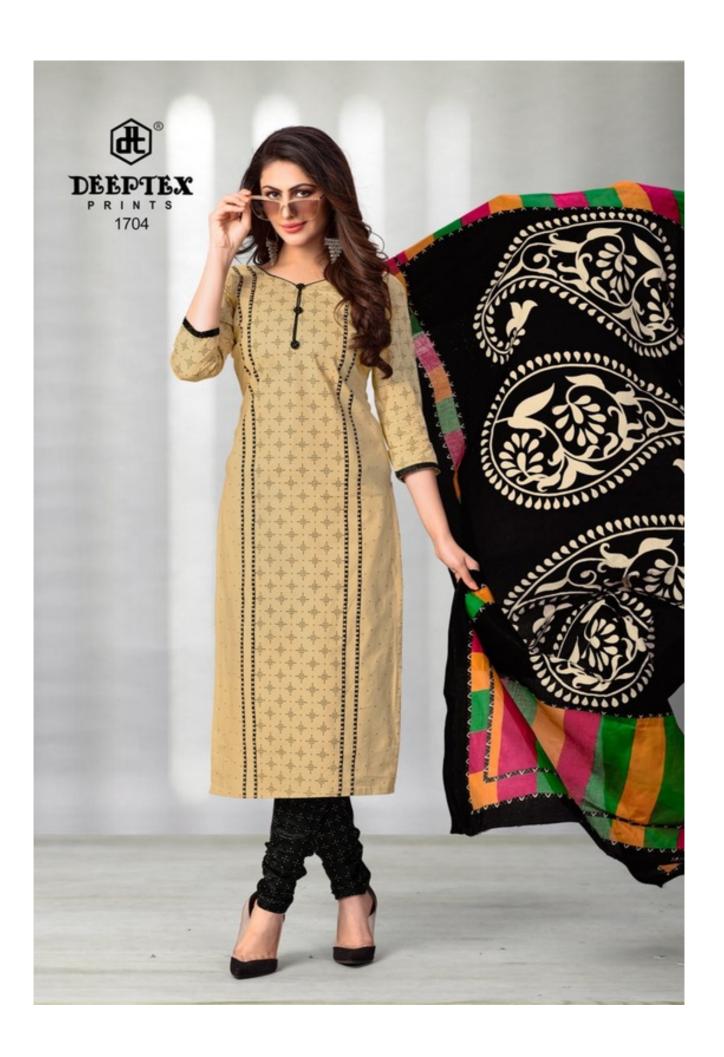

## **DEEPTEX CHIEF GUEST VOL 17 - Dress Material**

No Of Pieces: 15 Pieces

**Brand: DEEPTEX PRINTS** 

Type: Unstitched Material Only Fabrics

Top Fabric: Pure Heavy Lawn Cotton Approx 2.50 meters

Bottom Fabric: Pure Heavy Lawn Cotton Approx 2.00 meters

Dupatta Fabric: Pure Mal Cotton Printed Approx 2.25 meters

Packing: Pouch + Bag

**Season**: Summer All season **Occasions**: Work Dailywear

Weight: 12 KG