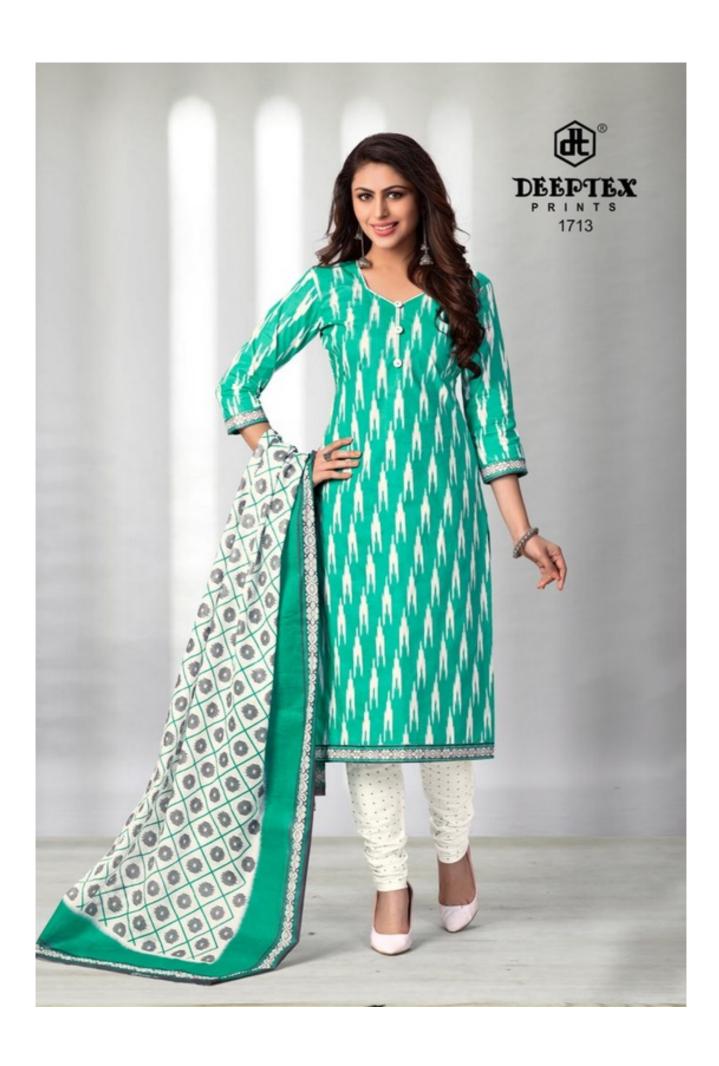

## **DEEPTEX CHIEF GUEST VOL 17 - Dress Material**

No Of Pieces: 15 Pieces

**Brand: DEEPTEX PRINTS** 

Type: Unstitched Material Only Fabrics

Top Fabric: Pure Heavy Lawn Cotton Approx 2.50 meters

Bottom Fabric: Pure Heavy Lawn Cotton Approx 2.00 meters

Dupatta Fabric: Pure Mal Cotton Printed Approx 2.25 meters

Packing: Pouch + Bag

**Season**: Summer All season **Occasions**: Work Dailywear

Weight: 12 KG