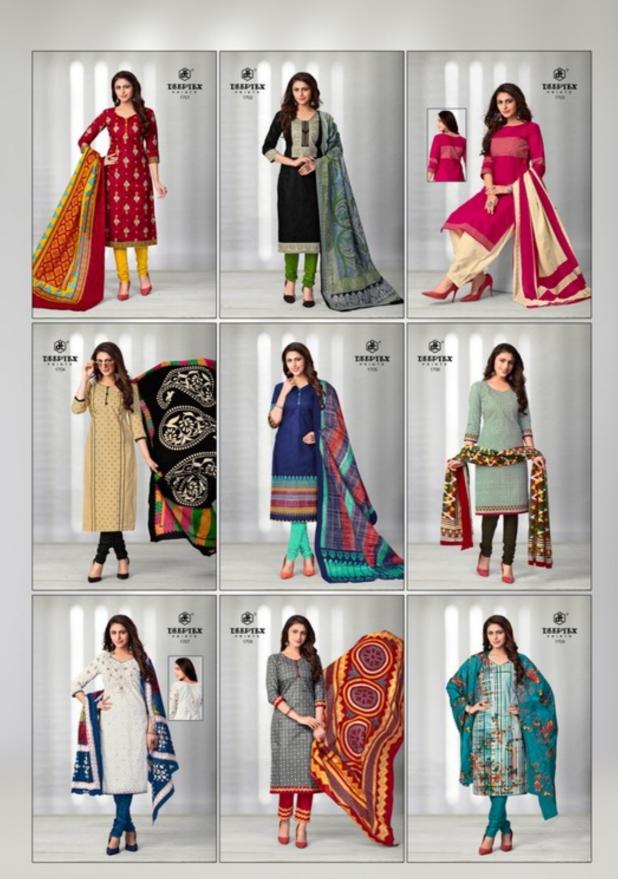

## **DEEPTEX CHIEF GUEST VOL 17 - Dress Material**

No Of Pieces: 15 Pieces

**Brand: DEEPTEX PRINTS** 

Type: Unstitched Material Only Fabrics

Top Fabric: Pure Heavy Lawn Cotton Approx 2.50 meters

Bottom Fabric: Pure Heavy Lawn Cotton Approx 2.00 meters

Dupatta Fabric: Pure Mal Cotton Printed Approx 2.25 meters

Packing: Pouch + Bag

**Season**: Summer All season **Occasions**: Work Dailywear

Weight: 12 KG