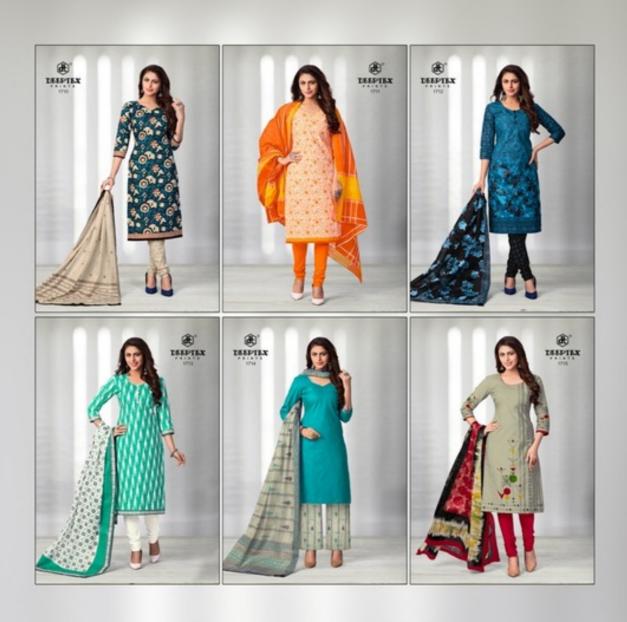

## **DEEPTEX CHIEF GUEST VOL 17 - Dress Material**

No Of Pieces: 15 Pieces

**Brand: DEEPTEX PRINTS** 

Type: Unstitched Material Only Fabrics

Top Fabric: Pure Heavy Lawn Cotton Approx 2.50 meters

Bottom Fabric: Pure Heavy Lawn Cotton Approx 2.00 meters

Dupatta Fabric: Pure Mal Cotton Printed Approx 2.25 meters

Packing: Pouch + Bag

**Season**: Summer All season **Occasions**: Work Dailywear

Weight: 12 KG