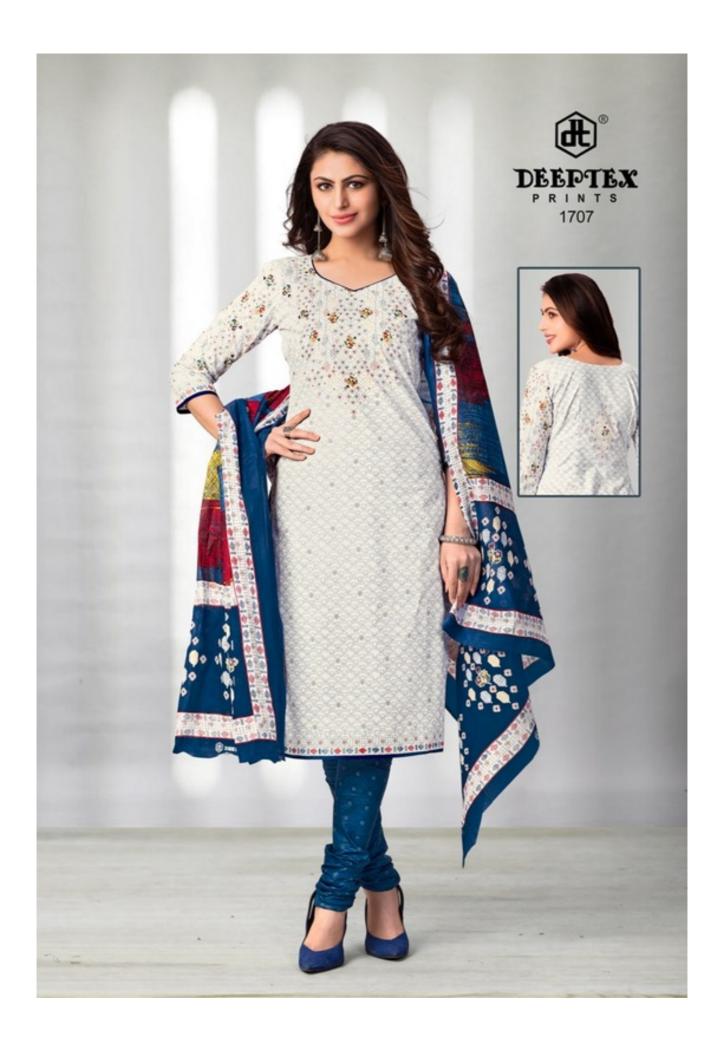

## **DEEPTEX CHIEF GUEST VOL 17 - Dress Material**

No Of Pieces: 15 Pieces

**Brand: DEEPTEX PRINTS** 

Type: Unstitched Material Only Fabrics

Top Fabric: Pure Heavy Lawn Cotton Approx 2.50 meters

Bottom Fabric: Pure Heavy Lawn Cotton Approx 2.00 meters

Dupatta Fabric: Pure Mal Cotton Printed Approx 2.25 meters

Packing: Pouch + Bag

**Season**: Summer All season **Occasions**: Work Dailywear

Weight: 12 KG