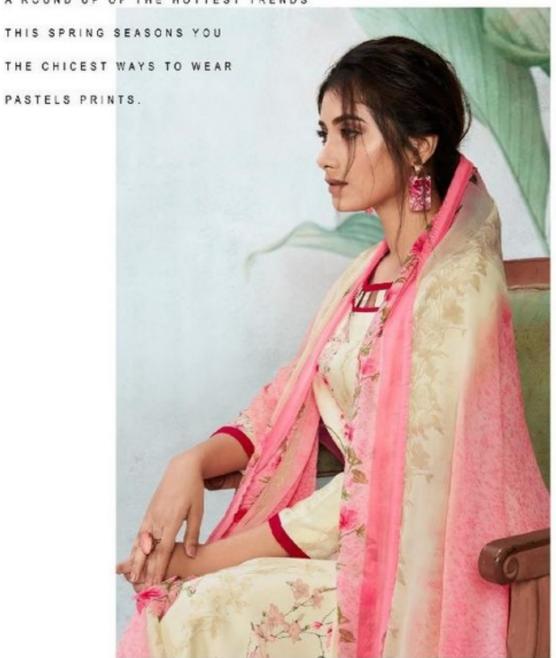

**Brand: SURYAJYOTI** 

Type: Unstitched Material Only Fabrics

Top Fabric: Heavy 14Kg Rayon Printed Approx 2.50 meters

Bottom Fabric: Pc Cotton Approx 2.50 meters

Dupatta Fabric: Pure Chiffon Printed Approx 2.25 meters

Packing: Single Pieces Pouch + Catalogue Bag

**Season**: Summer All season **Occasions**: Formal Dailywear

Fabric: 14 kg Heavy Rayon to cotton with chiffon

Weight: 10 KG



style ican

SIMPLE WITHOUT LETTING SO

OF ELEGANCE & TRADITION

WITH NATURAL FABRICS.





STYLE-13008





PRINCESS



STYLE-13007



STYLE-13008







STYLE-13009



STYLE-13010



clegant look
CLASSIC STYLES WITH

ARE HIGHLIGHTED BY REFINED AND FEMININE

DETAILS.



STYLE-13001

## glam diva BRILLIANT HUES &



STYLE-13004



STYLE-13005







# natural magic A ROUND UP OF THE HOTTEST TRENDS



STYLE-13007









### glamour & glitters

THE GLAMOUR IS SOMETHING WHICH WILL

FULFILL ALL THE REQUIREMENT FOR GLOSSY & TRENDY LOOK.











STYLE-13004

STYLE-13005

STYLE-13006

style hunter

LUXE FABRICS, BOLD
PATTERNS & SUMPTUOUS

DETAILING ADORN MODERN

SILHOUETTES.





STYLE-13003

## queen couture

THIS SEASON, YOUR LOOK GETS BETTER DEFINITION

WITH JUST A LITTLE



STYLE-13009