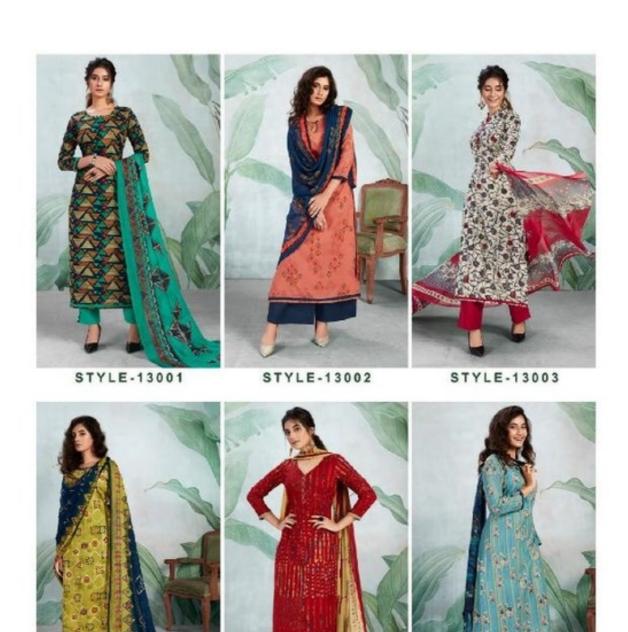

### **SURYAJYOTI PRINCESS VOL 13 - Dress Material**

No Of Pieces: 10 Pieces

**Brand: SURYAJYOTI** 

Type: Unstitched Material Only Fabrics

Top Fabric: Heavy 14Kg Rayon Printed Approx 2.50 meters

Bottom Fabric: Pc Cotton Approx 2.50 meters

STYLE-13008

STYLE-13009

STYLE-13010

clegant look
CLASSIC STYLES WITH

ARE HIGHLIGHTED BY REFINED AND FEMININE

DETAILS.

STYLE-13001