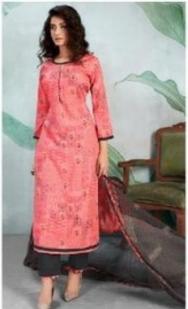

### **SURYAJYOTI PRINCESS VOL 13 - Dress Material**

No Of Pieces: 10 Pieces

**Brand: SURYAJYOTI** 

Type: Unstitched Material Only Fabrics

Top Fabric: Heavy 14Kg Rayon Printed Approx 2.50 meters

Bottom Fabric: Pc Cotton Approx 2.50 meters

Dupatta Fabric: Pure Chiffon Printed Approx 2.25 meters

Packing: Single Pieces Pouch + Catalogue Bag

**Season**: Summer All season **Occasions**: Formal Dailywear

Fabric: 14 kg Heavy Rayon to cotton with chiffon

DETAILING ADORN MODERN

SILHOUETTES.

STYLE-13003