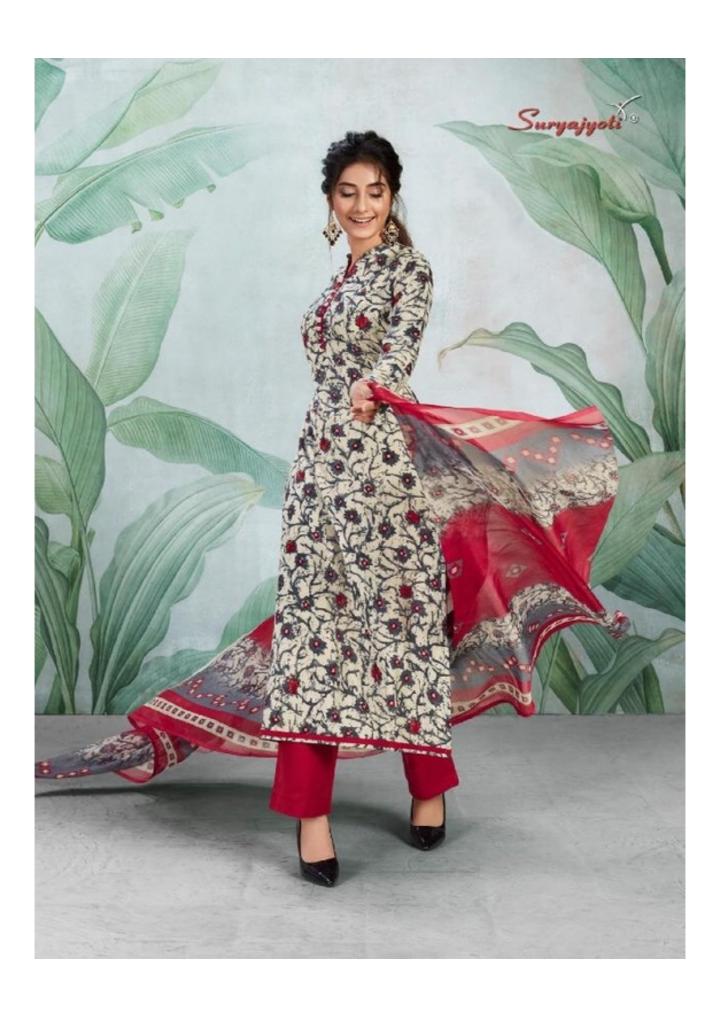

Approx 2.50 meters

Dupatta Fabric: Pure Chiffon Printed Approx 2.25 meters

Packing: Single Pieces Pouch + Catalogue Bag

**Season**: Summer All season **Occasions**: Formal Dailywear

Fabric: 14 kg Heavy Rayon to cotton with chiffon

Weight: 10 KG



style ican

SIMPLE WITHOUT LETTING SO

OF ELEGANCE & TRADITION

WITH NATURAL FABRICS.





STYLE-13008





PRINCESS



STYLE-13007



STYLE-13008







STYLE-13009



STYLE-13010



clegant look
CLASSIC STYLES WITH

ARE HIGHLIGHTED BY REFINED AND FEMININE

DETAILS.



STYLE-13001

## glam diva BRILLIANT HUES &



STYLE-13004



STYLE-13005







# natural magic A ROUND UP OF THE HOTTEST TRENDS



STYLE-13007









### glamour & glitters

THE GLAMOUR IS SOMETHING WHICH WILL

FULFILL ALL THE REQUIREMENT FOR GLOSSY & TRENDY LOOK.











STYLE-13004

STYLE-13005

STYLE-13006

style hunter

LUXE FABRICS, BOLD
PATTERNS & SUMPTUOUS

DETAILING ADORN MODERN

SILHOUETTES.





STYLE-13003

## queen couture

THIS SEASON, YOUR LOOK GETS BETTER DEFINITION

WITH JUST A LITTLE



STYLE-13009