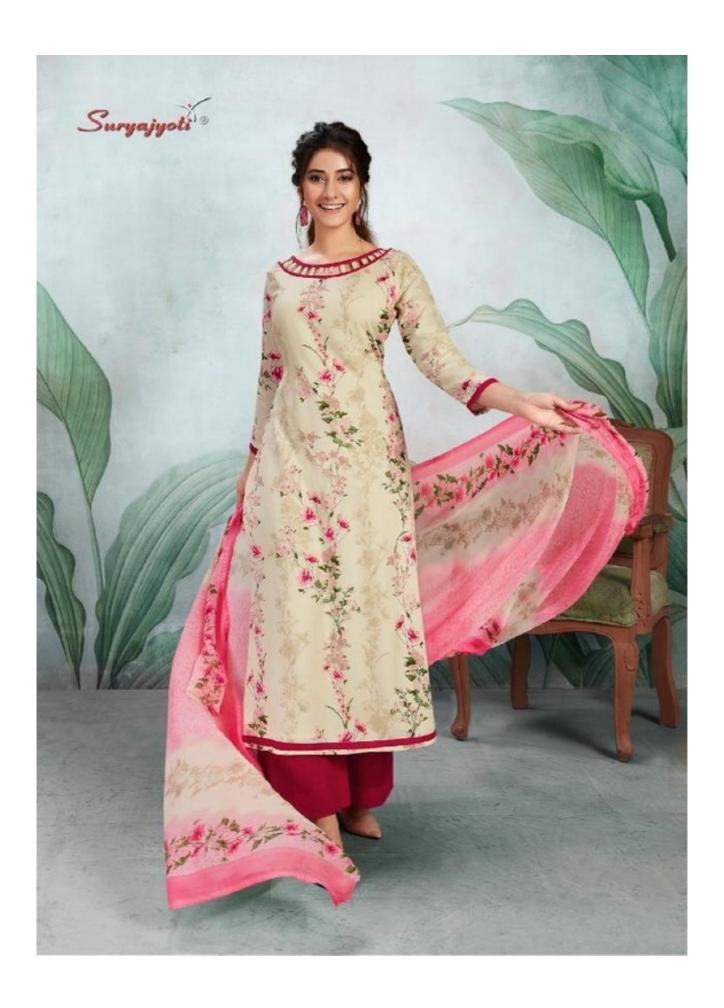

### **SURYAJYOTI PRINCESS VOL 13 - Dress Material**

No Of Pieces: 10 Pieces

**Brand: SURYAJYOTI** 

Type: Unstitched Material Only Fabrics

Top Fabric: Heavy 14Kg Rayon Printed Approx 2.50 meters

Bottom Fabric: Pc Cotton Approx 2.50 meters

Dupatta Fabric: Pure Chiffon Printed Approx 2.25 meters

Packing: Single Pieces Pouch + Catalogue Bag

**Season**: Summer All season **Occasions**: Formal Dailywear

Fabric: 14 kg Heavy Rayon to cotton with chiffon

Weight: 10 KG

style ican

SIMPLE WITHOUT LETTING SO

OF ELEGANCE & TRADITION

WITH NATURAL FABRICS.

STYLE-13008

PRINCESS

STYLE-13007