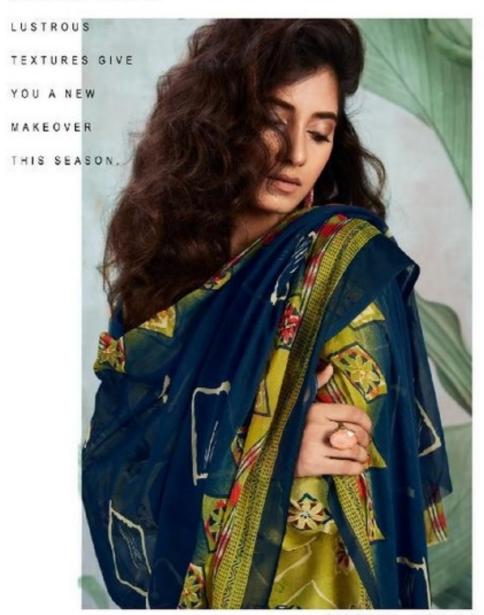

### **SURYAJYOTI PRINCESS VOL 13 - Dress Material**

No Of Pieces: 10 Pieces

**Brand: SURYAJYOTI** 

Type: Unstitched Material Only Fabrics

Top Fabric: Heavy 14Kg Rayon Printed Approx 2.50 meters

Bottom Fabric: Pc Cotton Approx 2.50 meters

Dupatta Fabric: Pure Chiffon Printed Approx 2.25 meters

Packing: Single Pieces Pouch + Catalogue Bag

**Season**: Summer All season **Occasions**: Formal Dailywear

Fabric: 14 kg Heavy Rayon to cotton with chiffon

Weight: 10 KG



style ican

SIMPLE WITHOUT LETTING SO

OF ELEGANCE & TRADITION

WITH NATURAL FABRICS.





STYLE-13008





PRINCESS



STYLE-13007



STYLE-13008







STYLE-13009



STYLE-13010



clegant look
CLASSIC STYLES WITH

ARE HIGHLIGHTED BY REFINED AND FEMININE

DETAILS.



STYLE-13001

## glam diva BRILLIANT HUES &



STYLE-13004



STYLE-13005







# natural magic A ROUND UP OF THE HOTTEST TRENDS



STYLE-13007









### glamour & glitters

THE GLAMOUR IS SOMETHING WHICH WILL

FULFILL ALL THE REQUIREMENT FOR GLOSSY & TRENDY LOOK.











STYLE-13004

STYLE-13005

STYLE-13006

style hunter

LUXE FABRICS, BOLD
PATTERNS & SUMPTUOUS

DETAILING ADORN MODERN

SILHOUETTES.





STYLE-13003

## queen couture

THIS SEASON, YOUR LOOK GETS BETTER DEFINITION

WITH JUST A LITTLE



STYLE-13009