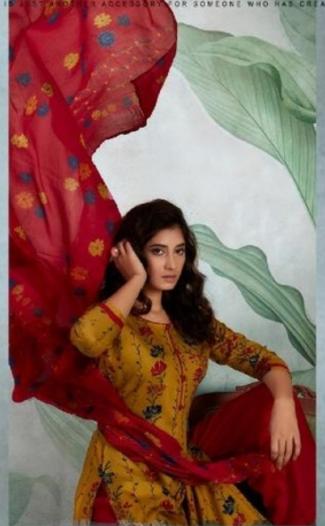

### **SURYAJYOTI PRINCESS VOL 13 - Dress Material**

No Of Pieces: 10 Pieces

**Brand: SURYAJYOTI** 

Type: Unstitched Material Only Fabrics

Top Fabric: Heavy 14Kg Rayon Printed Approx 2.50 meters

Bottom Fabric: Pc Cotton Approx 2.50 meters

Dupatta Fabric: Pure Chiffon Printed Approx 2.25 meters

Packing: Single Pieces Pouch + Catalogue Bag

**Season**: Summer All season **Occasions**: Formal Dailywear

Fabric: 14 kg Heavy Rayon to cotton with chiffon

Weight: 10 KG

style ican

SIMPLE WITHOUT LETTING SO

OF ELEGANCE & TRADITION

WITH NATURAL FABRICS.

STYLE-13008

PRINCESS

STYLE-13007