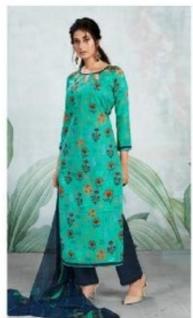

### **SURYAJYOTI PRINCESS VOL 13 - Dress Material**

No Of Pieces: 10 Pieces

**Brand: SURYAJYOTI** 

Type: Unstitched Material Only Fabrics

Top Fabric: Heavy 14Kg Rayon Printed Approx 2.50 meters

Bottom Fabric: Pc Cotton Approx 2.50 meters

Dupatta Fabric: Pure Chiffon Printed Approx 2.25 meters

Packing: Single Pieces Pouch + Catalogue Bag

**Season**: Summer All season **Occasions**: Formal Dailywear

Fabric: 14 kg Heavy Rayon to cotton with chiffon

STYLE-13008

STYLE-13009

STYLE-13010

clegant look
CLASSIC STYLES WITH

ARE HIGHLIGHTED BY REFINED AND FEMININE

DETAILS.

STYLE-13001