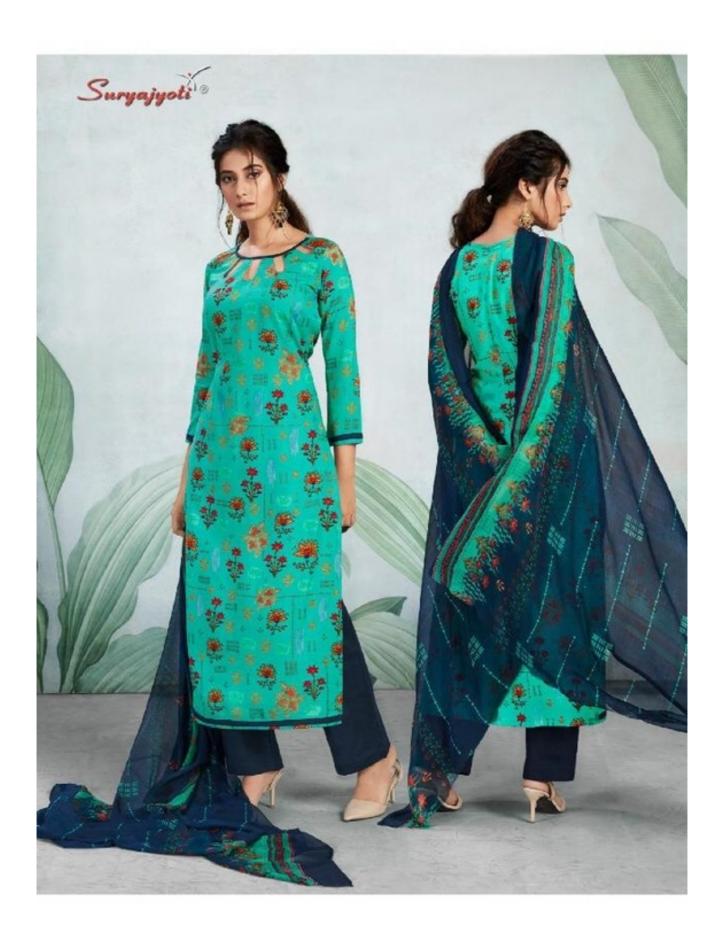

### **SURYAJYOTI PRINCESS VOL 13 - Dress Material**

No Of Pieces: 10 Pieces

**Brand: SURYAJYOTI** 

Type: Unstitched Material Only Fabrics

Top Fabric: Heavy 14Kg Rayon Printed Approx 2.50 meters

Bottom Fabric: Pc Cotton Approx 2.50 meters

Dupatta Fabric: Pure Chiffon Printed Approx 2.25 meters

Packing: Single Pieces Pouch + Catalogue Bag

**Season**: Summer All season **Occasions**: Formal Dailywear

Fabric: 14 kg Heavy Rayon to cotton with chiffon

Weight: 10 KG

style ican

SIMPLE WITHOUT LETTING SO

OF ELEGANCE & TRADITION

WITH NATURAL FABRICS.

STYLE-13008

PRINCESS

STYLE-13007