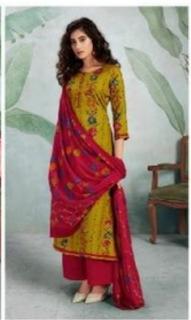

### **SURYAJYOTI PRINCESS VOL 13 - Dress Material**

No Of Pieces: 10 Pieces

**Brand: SURYAJYOTI** 

Type: Unstitched Material Only Fabrics

Top Fabric: Heavy 14Kg Rayon Printed Approx 2.50 meters

Bottom Fabric: Pc Cotton Approx 2.50 meters

Dupatta Fabric: Pure Chiffon Printed Approx 2.25 meters

Packing: Single Pieces Pouch + Catalogue Bag

**Season**: Summer All season **Occasions**: Formal Dailywear

Fabric: 14 kg Heavy Rayon to cotton with chiffon

### glamour & glitters

THE GLAMOUR IS SOMETHING WHICH WILL

FULFILL ALL THE REQUIREMENT FOR GLOSSY & TRENDY LOOK.

STYLE-13004

STYLE-13005

STYLE-13006

style hunter

LUXE FABRICS, BOLD
PATTERNS & SUMPTUOUS