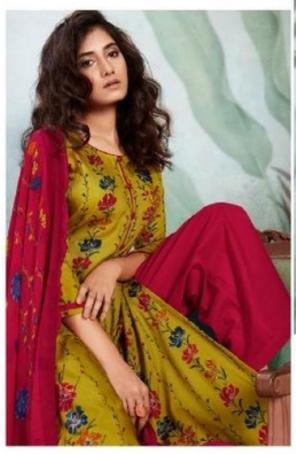

### **SURYAJYOTI PRINCESS VOL 13 - Dress Material**

No Of Pieces: 10 Pieces

**Brand: SURYAJYOTI** 

Type: Unstitched Material Only Fabrics

Top Fabric: Heavy 14Kg Rayon Printed Approx 2.50 meters

Bottom Fabric: Pc Cotton Approx 2.50 meters

Dupatta Fabric: Pure Chiffon Printed Approx 2.25 meters

Packing: Single Pieces Pouch + Catalogue Bag

**Season**: Summer All season **Occasions**: Formal Dailywear

Fabric: 14 kg Heavy Rayon to cotton with chiffon

Weight: 10 KG

style ican

SIMPLE WITHOUT LETTING SO

OF ELEGANCE & TRADITION

WITH NATURAL FABRICS.

STYLE-13008

PRINCESS

STYLE-13007