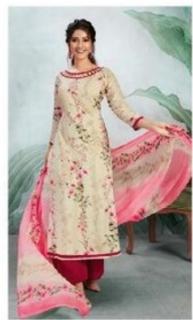

### **SURYAJYOTI PRINCESS VOL 13 - Dress Material**

No Of Pieces: 10 Pieces

**Brand: SURYAJYOTI** 

Type: Unstitched Material Only Fabrics

Top Fabric: Heavy 14Kg Rayon Printed Approx 2.50 meters

Bottom Fabric: Pc Cotton Approx 2.50 meters

Dupatta Fabric: Pure Chiffon Printed Approx 2.25 meters

Packing: Single Pieces Pouch + Catalogue Bag

**Season**: Summer All season **Occasions**: Formal Dailywear

Fabric: 14 kg Heavy Rayon to cotton with chiffon

Weight: 10 KG

style ican

SIMPLE WITHOUT LETTING SO

OF ELEGANCE & TRADITION

WITH NATURAL FABRICS.

STYLE-13008

PRINCESS

STYLE-13007