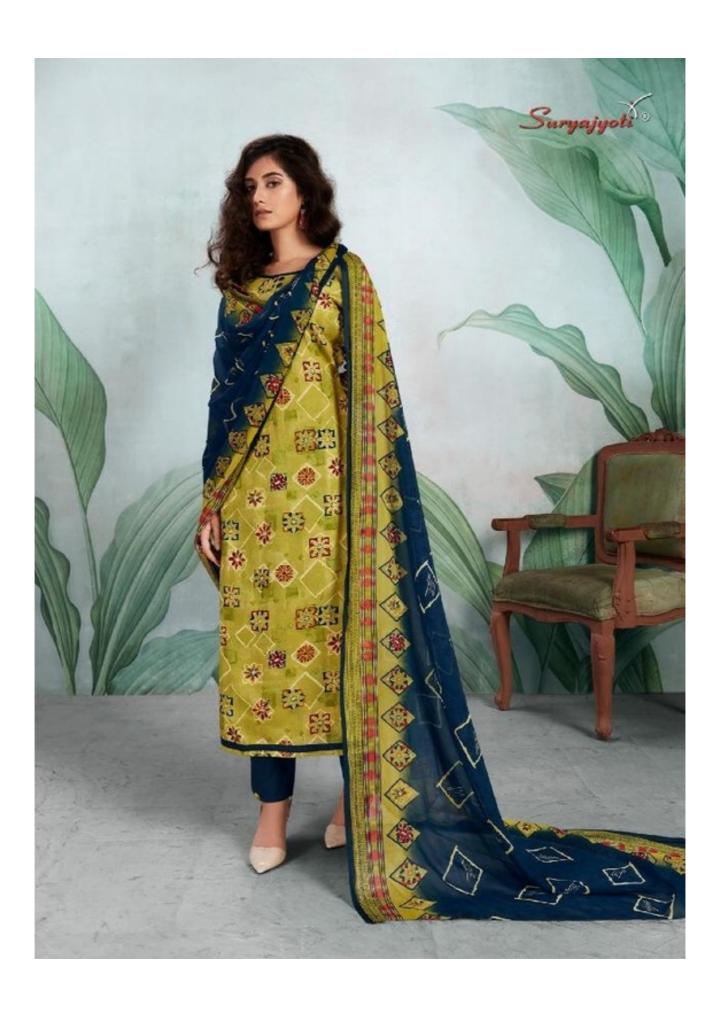

### **SURYAJYOTI PRINCESS VOL 13 - Dress Material**

No Of Pieces: 10 Pieces

**Brand: SURYAJYOTI** 

Type: Unstitched Material Only Fabrics

Top Fabric: Heavy 14Kg Rayon Printed Approx 2.50 meters

Bottom Fabric: Pc Cotton Approx 2.50 meters

Dupatta Fabric: Pure Chiffon Printed Approx 2.25 meters

Packing: Single Pieces Pouch + Catalogue Bag

**Season**: Summer All season **Occasions**: Formal Dailywear

Fabric: 14 kg Heavy Rayon to cotton with chiffon

Weight: 10 KG

style ican

SIMPLE WITHOUT LETTING SO

OF ELEGANCE & TRADITION

WITH NATURAL FABRICS.

STYLE-13008

PRINCESS

STYLE-13007