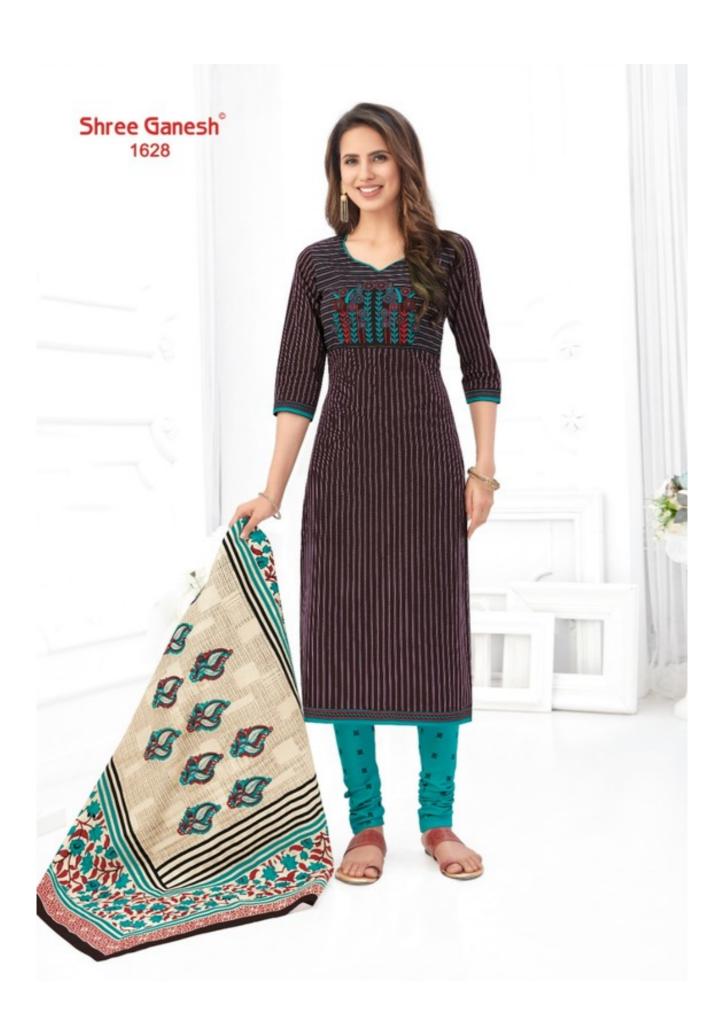

## **SHREE GANESH SAMAIYRA VOL 6 - Dress Material**

No Of Pieces: 27 Pieces

**Brand: SHREE GANESH** 

Type: Unstitched Material Only Fabrics

Top Fabric: Pure Heavy Cotton Printed Approx 2.50 meters

Bottom Fabric: Pure Heavy Cotton Printed Approx 2.00 meters

Dupatta Fabric: Pure Cotton Printed Approx 2.25 meters

Season: Summer All season
Packing: Hanger per pieces
Occasions: Formal Dailywear

Weight: 25 KG