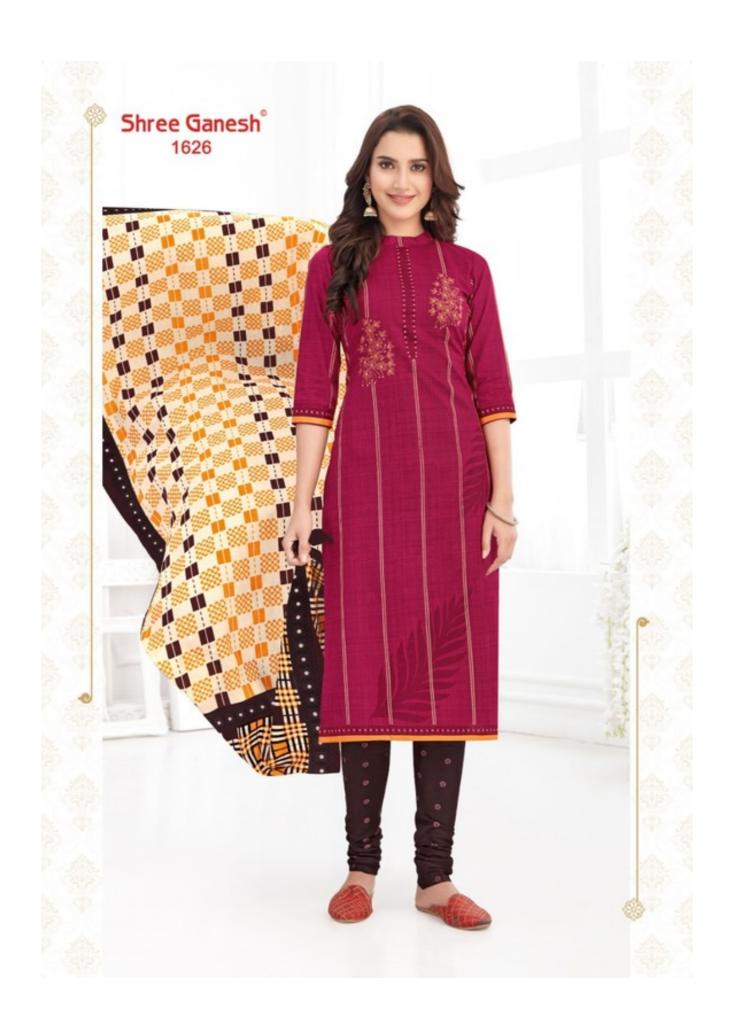

## **SHREE GANESH SAMAIYRA VOL 6 - Dress Material**

No Of Pieces: 27 Pieces

**Brand: SHREE GANESH** 

Type: Unstitched Material Only Fabrics

Top Fabric: Pure Heavy Cotton Printed Approx 2.50 meters

Bottom Fabric: Pure Heavy Cotton Printed Approx 2.00 meters

Dupatta Fabric: Pure Cotton Printed Approx 2.25 meters

Season: Summer All season
Packing: Hanger per pieces
Occasions: Formal Dailywear

Weight: 25 KG