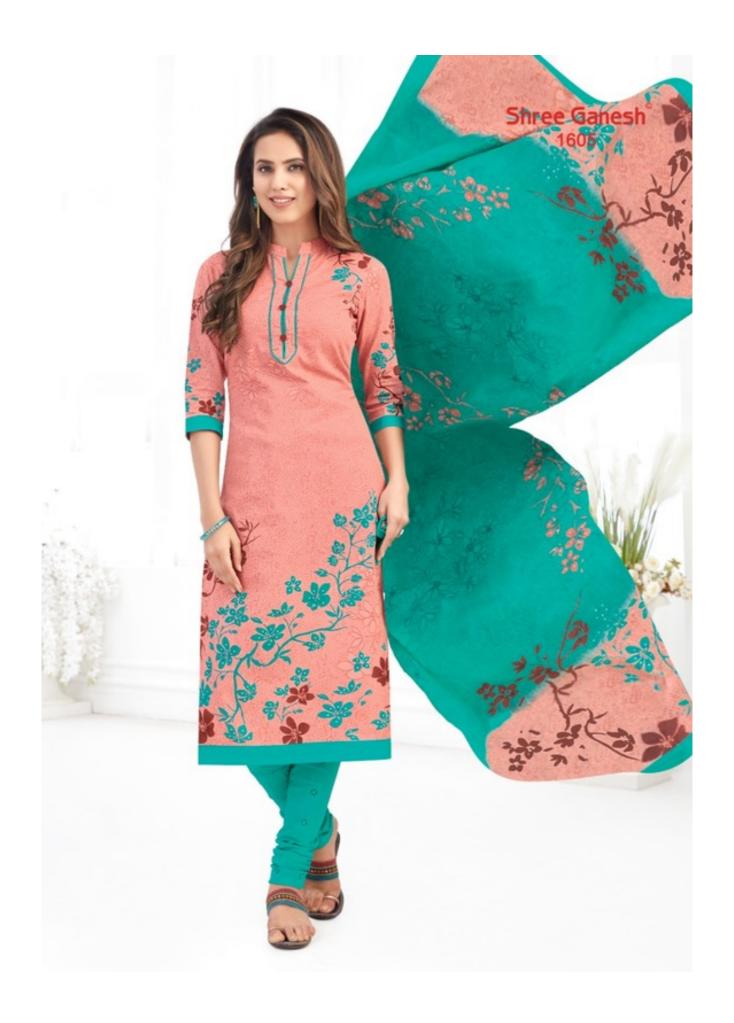

## **SHREE GANESH SAMAIYRA VOL 6 - Dress Material**

No Of Pieces: 27 Pieces

**Brand: SHREE GANESH** 

Type: Unstitched Material Only Fabrics

Top Fabric: Pure Heavy Cotton Printed Approx 2.50 meters

Bottom Fabric: Pure Heavy Cotton Printed Approx 2.00 meters

Dupatta Fabric: Pure Cotton Printed Approx 2.25 meters

Season: Summer All season
Packing: Hanger per pieces
Occasions: Formal Dailywear

Weight: 25 KG