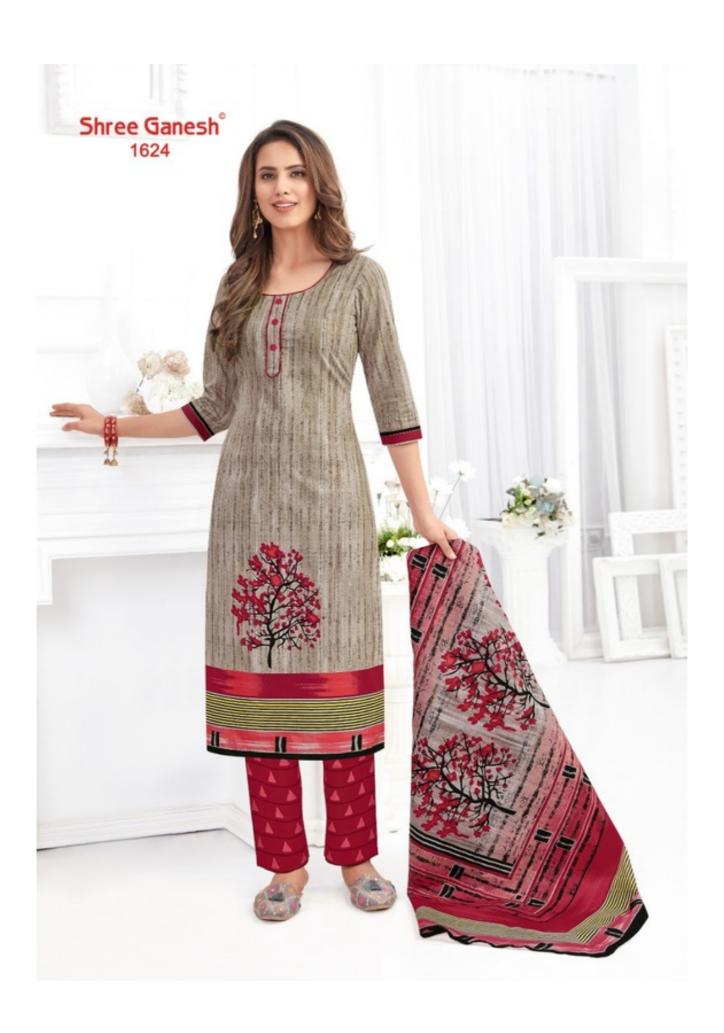

## **SHREE GANESH SAMAIYRA VOL 6 - Dress Material**

No Of Pieces: 27 Pieces

**Brand: SHREE GANESH** 

Type: Unstitched Material Only Fabrics

Top Fabric: Pure Heavy Cotton Printed Approx 2.50 meters

Bottom Fabric: Pure Heavy Cotton Printed Approx 2.00 meters

Dupatta Fabric: Pure Cotton Printed Approx 2.25 meters

Season: Summer All season
Packing: Hanger per pieces
Occasions: Formal Dailywear

Weight: 25 KG