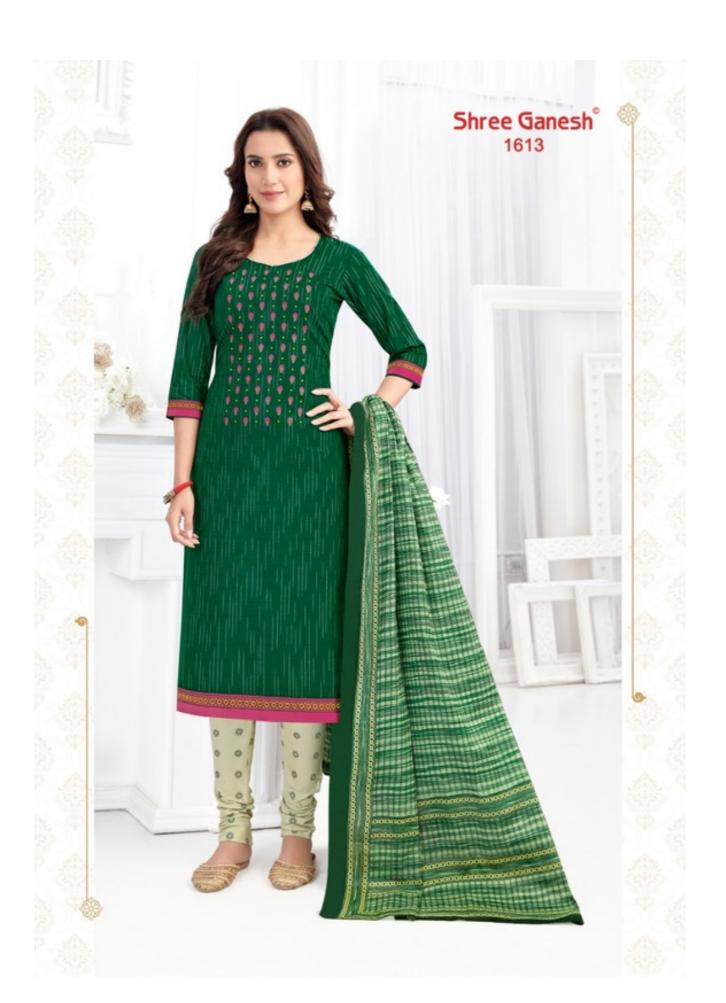

## **SHREE GANESH SAMAIYRA VOL 6 - Dress Material**

No Of Pieces: 27 Pieces

**Brand: SHREE GANESH** 

Type: Unstitched Material Only Fabrics

Top Fabric: Pure Heavy Cotton Printed Approx 2.50 meters

Bottom Fabric: Pure Heavy Cotton Printed Approx 2.00 meters

Dupatta Fabric: Pure Cotton Printed Approx 2.25 meters

Season: Summer All season
Packing: Hanger per pieces
Occasions: Formal Dailywear

Weight: 25 KG