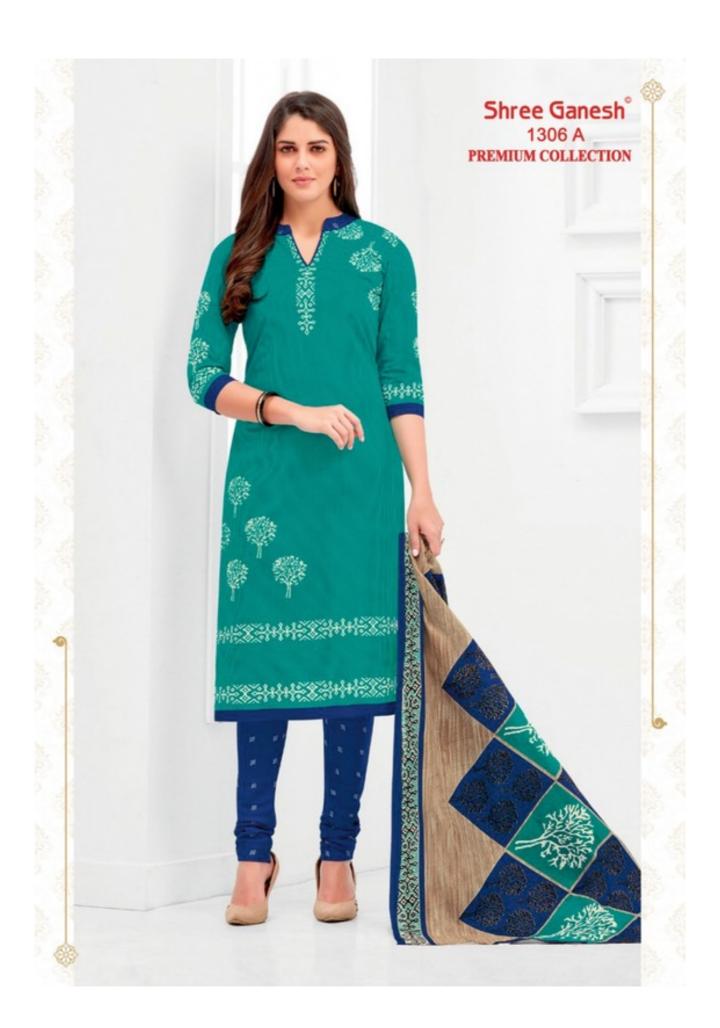

## **SHREE GANESH SAMAIYRA VOL 6 - Dress Material**

No Of Pieces: 27 Pieces

**Brand: SHREE GANESH** 

Type: Unstitched Material Only Fabrics

Top Fabric: Pure Heavy Cotton Printed Approx 2.50 meters

Bottom Fabric: Pure Heavy Cotton Printed Approx 2.00 meters

Dupatta Fabric: Pure Cotton Printed Approx 2.25 meters

Season: Summer All season
Packing: Hanger per pieces
Occasions: Formal Dailywear

Weight: 25 KG