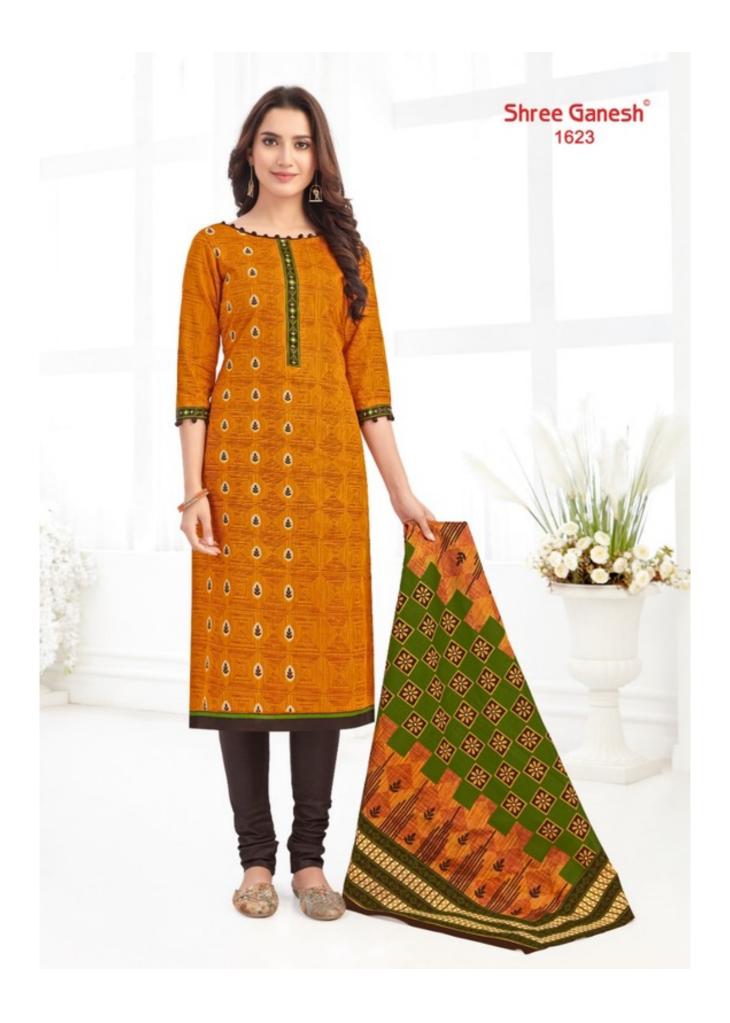

## **SHREE GANESH SAMAIYRA VOL 6 - Dress Material**

No Of Pieces: 27 Pieces

**Brand: SHREE GANESH** 

Type: Unstitched Material Only Fabrics

Top Fabric: Pure Heavy Cotton Printed Approx 2.50 meters

Bottom Fabric: Pure Heavy Cotton Printed Approx 2.00 meters

Dupatta Fabric: Pure Cotton Printed Approx 2.25 meters

Season: Summer All season
Packing: Hanger per pieces
Occasions: Formal Dailywear

Weight: 25 KG