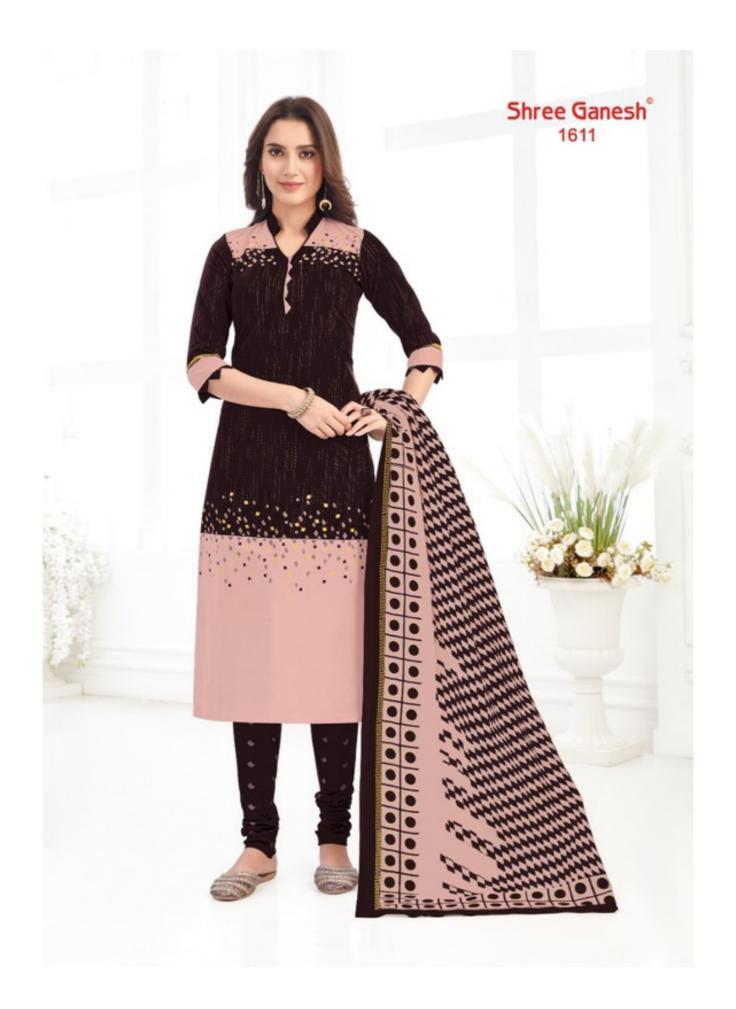

## **SHREE GANESH SAMAIYRA VOL 6 - Dress Material**

No Of Pieces: 27 Pieces

**Brand: SHREE GANESH** 

Type: Unstitched Material Only Fabrics

Top Fabric: Pure Heavy Cotton Printed Approx 2.50 meters

Bottom Fabric: Pure Heavy Cotton Printed Approx 2.00 meters

Dupatta Fabric: Pure Cotton Printed Approx 2.25 meters

Season: Summer All season
Packing: Hanger per pieces
Occasions: Formal Dailywear

Weight: 25 KG