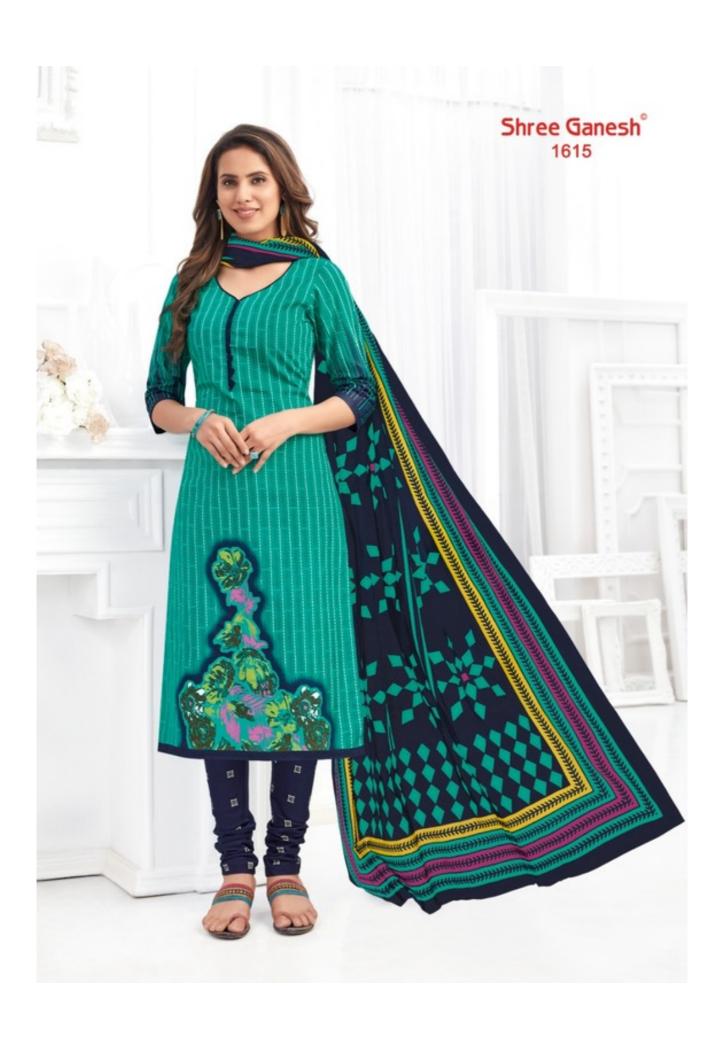

## **SHREE GANESH SAMAIYRA VOL 6 - Dress Material**

No Of Pieces: 27 Pieces

**Brand: SHREE GANESH** 

Type: Unstitched Material Only Fabrics

Top Fabric: Pure Heavy Cotton Printed Approx 2.50 meters

Bottom Fabric: Pure Heavy Cotton Printed Approx 2.00 meters

Dupatta Fabric: Pure Cotton Printed Approx 2.25 meters

Season: Summer All season
Packing: Hanger per pieces
Occasions: Formal Dailywear

Weight: 25 KG