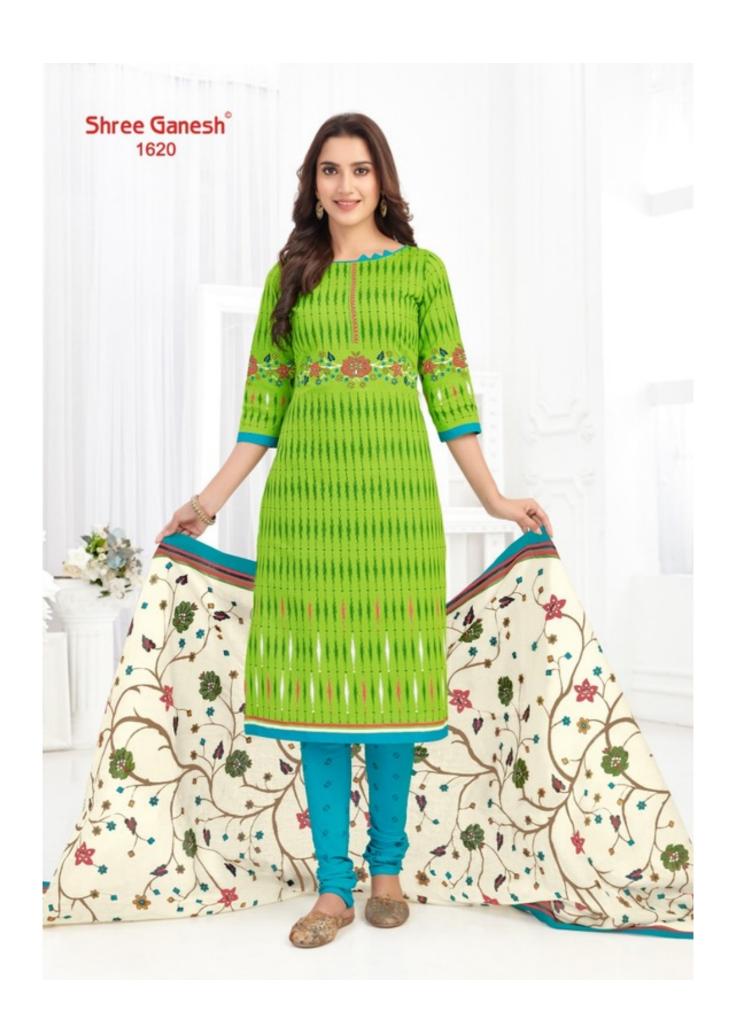

## **SHREE GANESH SAMAIYRA VOL 6 - Dress Material**

No Of Pieces: 27 Pieces

**Brand: SHREE GANESH** 

Type: Unstitched Material Only Fabrics

Top Fabric: Pure Heavy Cotton Printed Approx 2.50 meters

Bottom Fabric: Pure Heavy Cotton Printed Approx 2.00 meters

Dupatta Fabric: Pure Cotton Printed Approx 2.25 meters

Season: Summer All season
Packing: Hanger per pieces
Occasions: Formal Dailywear

Weight: 25 KG