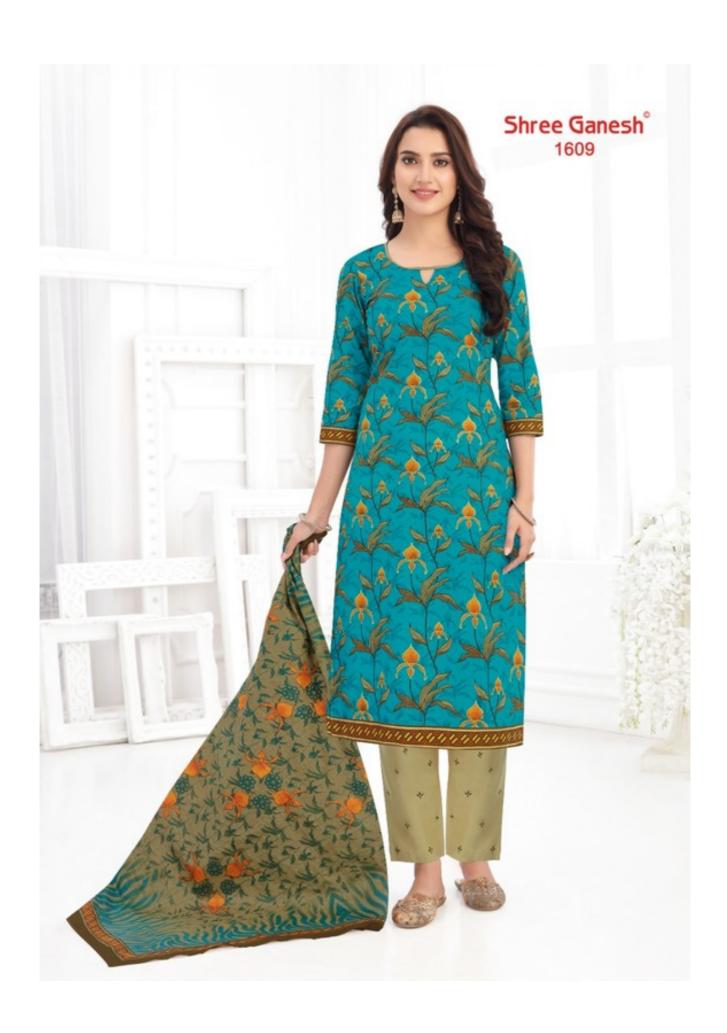

## **SHREE GANESH SAMAIYRA VOL 6 - Dress Material**

No Of Pieces: 27 Pieces

**Brand: SHREE GANESH** 

Type: Unstitched Material Only Fabrics

Top Fabric: Pure Heavy Cotton Printed Approx 2.50 meters

Bottom Fabric: Pure Heavy Cotton Printed Approx 2.00 meters

Dupatta Fabric: Pure Cotton Printed Approx 2.25 meters

Season: Summer All season
Packing: Hanger per pieces
Occasions: Formal Dailywear

Weight: 25 KG