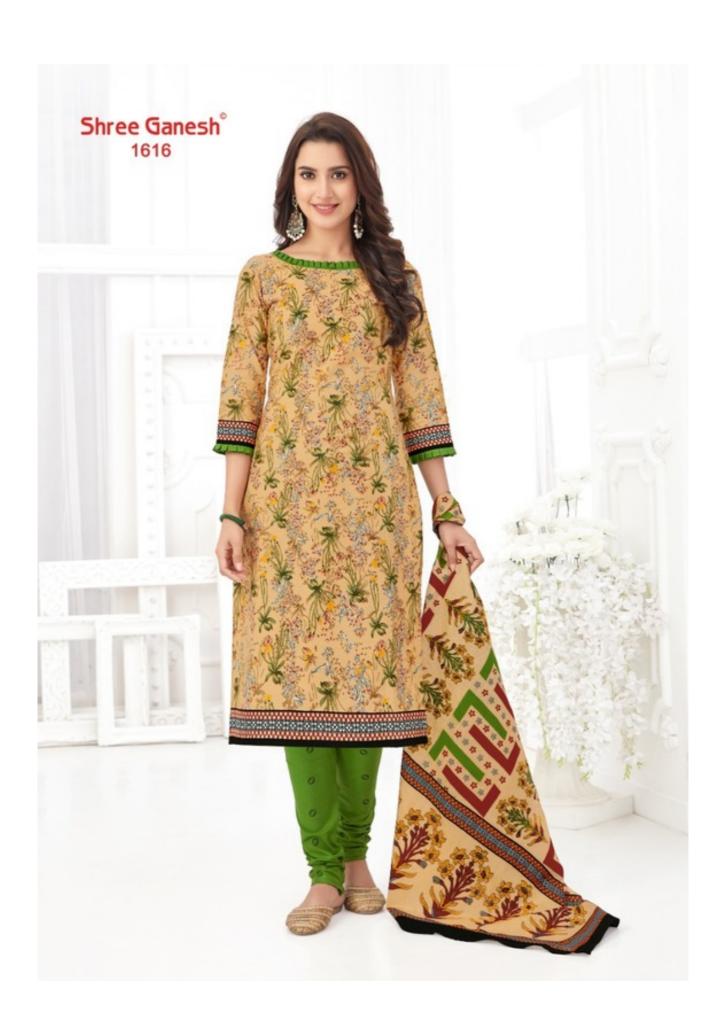

## **SHREE GANESH SAMAIYRA VOL 6 - Dress Material**

No Of Pieces: 27 Pieces

**Brand: SHREE GANESH** 

Type: Unstitched Material Only Fabrics

Top Fabric: Pure Heavy Cotton Printed Approx 2.50 meters

Bottom Fabric: Pure Heavy Cotton Printed Approx 2.00 meters

Dupatta Fabric: Pure Cotton Printed Approx 2.25 meters

Season: Summer All season
Packing: Hanger per pieces
Occasions: Formal Dailywear

Weight: 25 KG