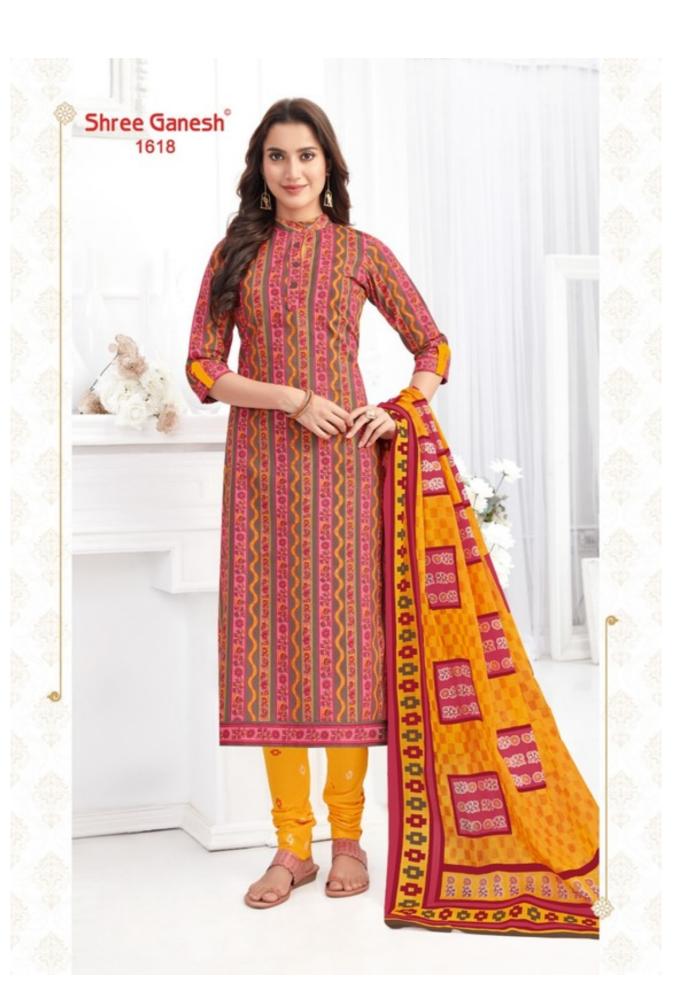

## **SHREE GANESH SAMAIYRA VOL 6 - Dress Material**

No Of Pieces: 27 Pieces

**Brand: SHREE GANESH** 

Type: Unstitched Material Only Fabrics

Top Fabric: Pure Heavy Cotton Printed Approx 2.50 meters

Bottom Fabric: Pure Heavy Cotton Printed Approx 2.00 meters

Dupatta Fabric: Pure Cotton Printed Approx 2.25 meters

Season: Summer All season
Packing: Hanger per pieces
Occasions: Formal Dailywear

Weight: 25 KG