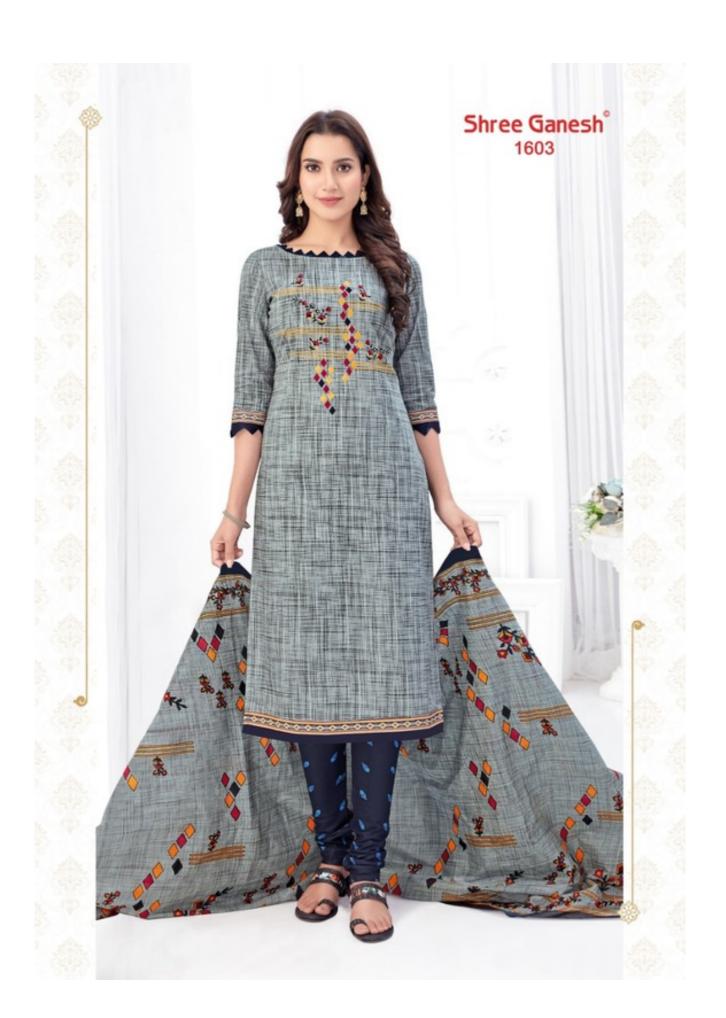

## **SHREE GANESH SAMAIYRA VOL 6 - Dress Material**

No Of Pieces: 27 Pieces

**Brand: SHREE GANESH** 

Type: Unstitched Material Only Fabrics

Top Fabric: Pure Heavy Cotton Printed Approx 2.50 meters

Bottom Fabric: Pure Heavy Cotton Printed Approx 2.00 meters

Dupatta Fabric: Pure Cotton Printed Approx 2.25 meters

Season: Summer All season
Packing: Hanger per pieces
Occasions: Formal Dailywear

Weight: 25 KG