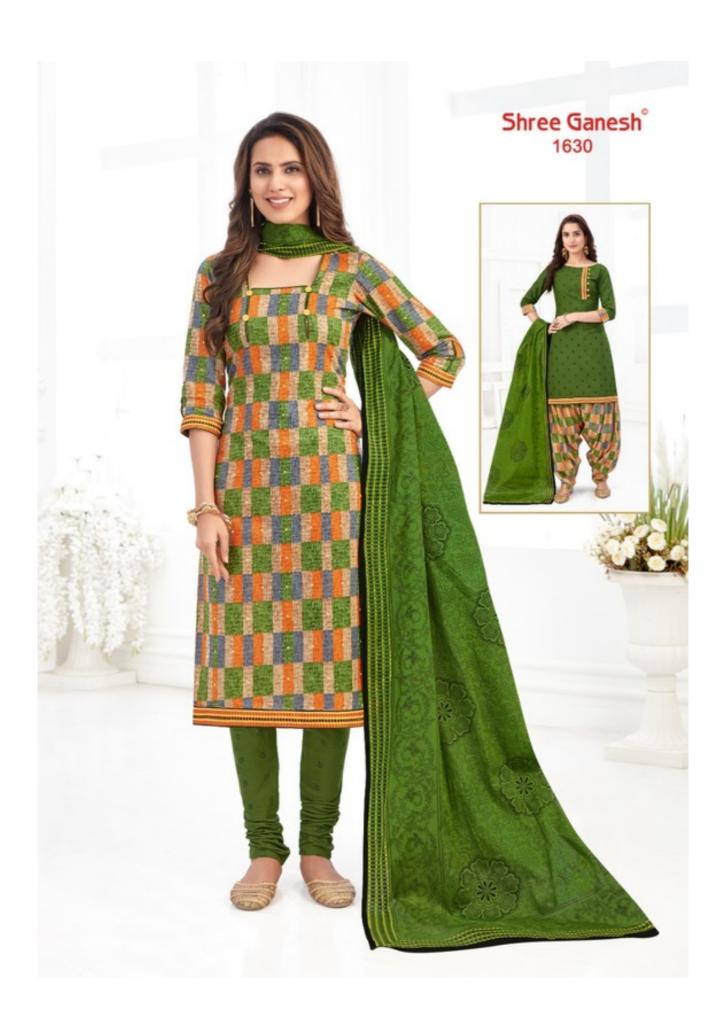

## **SHREE GANESH SAMAIYRA VOL 6 - Dress Material**

No Of Pieces: 27 Pieces

**Brand: SHREE GANESH** 

Type: Unstitched Material Only Fabrics

Top Fabric: Pure Heavy Cotton Printed Approx 2.50 meters

Bottom Fabric: Pure Heavy Cotton Printed Approx 2.00 meters

Dupatta Fabric: Pure Cotton Printed Approx 2.25 meters

Season: Summer All season
Packing: Hanger per pieces
Occasions: Formal Dailywear

Weight: 25 KG