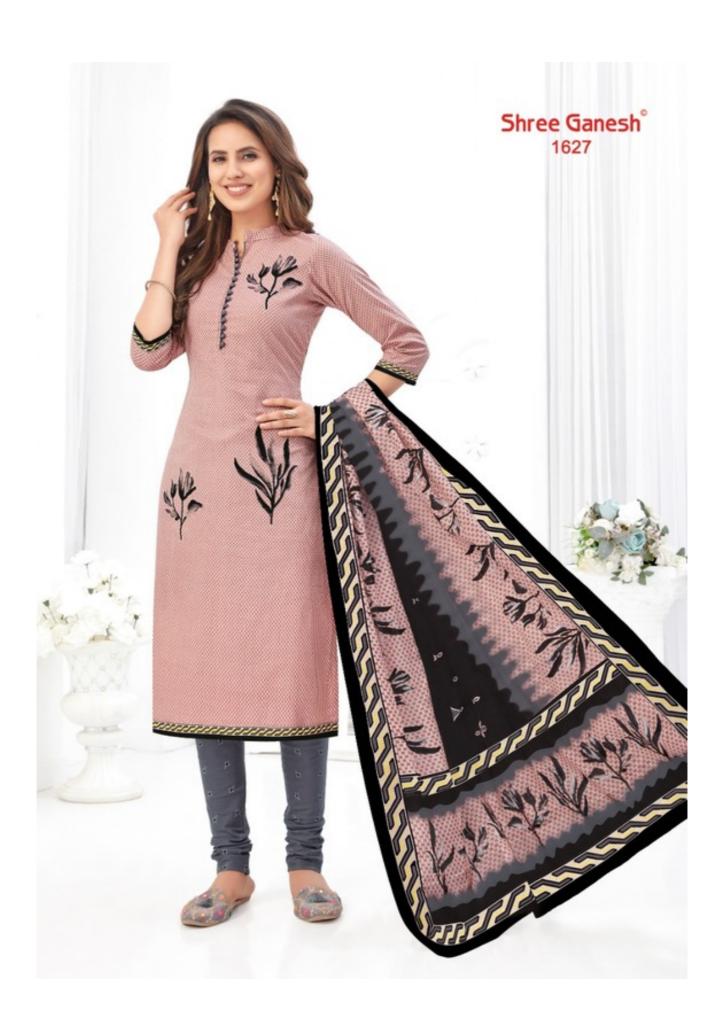

## **SHREE GANESH SAMAIYRA VOL 6 - Dress Material**

No Of Pieces: 27 Pieces

**Brand: SHREE GANESH** 

Type: Unstitched Material Only Fabrics

Top Fabric: Pure Heavy Cotton Printed Approx 2.50 meters

Bottom Fabric: Pure Heavy Cotton Printed Approx 2.00 meters

Dupatta Fabric: Pure Cotton Printed Approx 2.25 meters

Season: Summer All season
Packing: Hanger per pieces
Occasions: Formal Dailywear

Weight: 25 KG