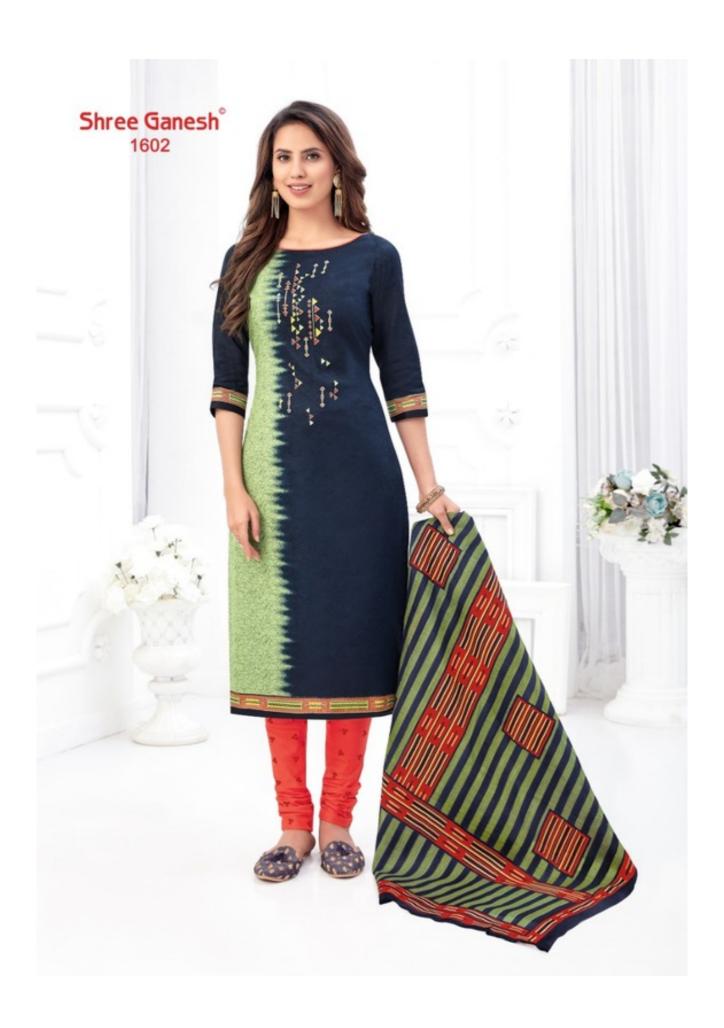

## **SHREE GANESH SAMAIYRA VOL 6 - Dress Material**

No Of Pieces: 27 Pieces

**Brand: SHREE GANESH** 

Type: Unstitched Material Only Fabrics

Top Fabric: Pure Heavy Cotton Printed Approx 2.50 meters

Bottom Fabric: Pure Heavy Cotton Printed Approx 2.00 meters

Dupatta Fabric: Pure Cotton Printed Approx 2.25 meters

Season: Summer All season
Packing: Hanger per pieces
Occasions: Formal Dailywear

Weight: 25 KG