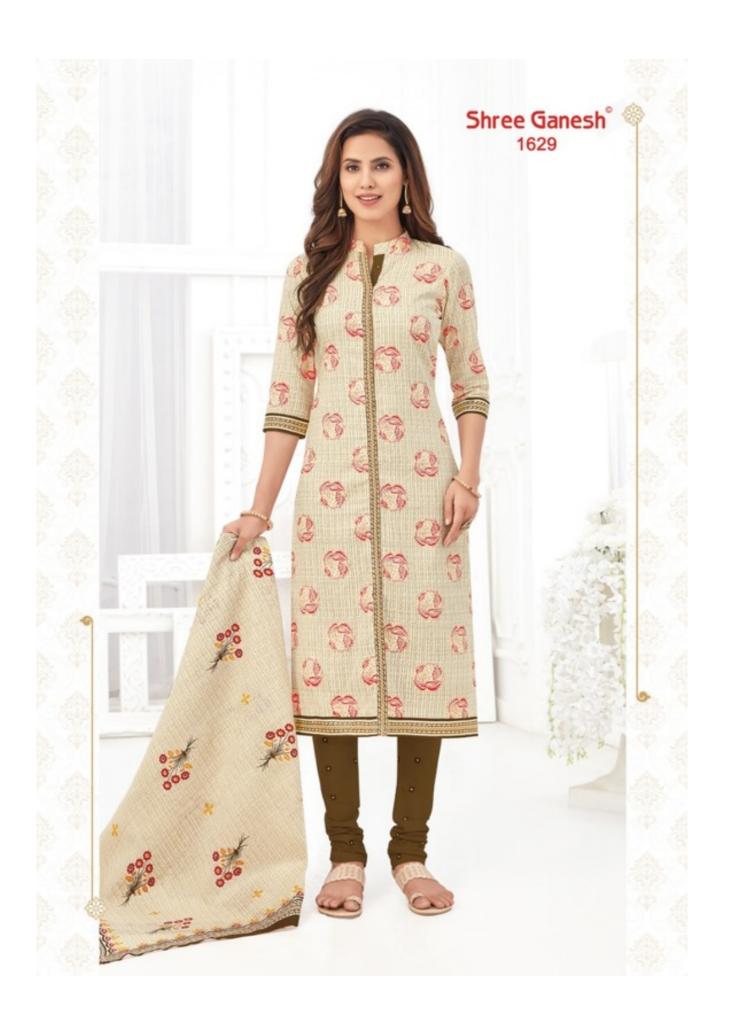

## **SHREE GANESH SAMAIYRA VOL 6 - Dress Material**

No Of Pieces: 27 Pieces

**Brand: SHREE GANESH** 

Type: Unstitched Material Only Fabrics

Top Fabric: Pure Heavy Cotton Printed Approx 2.50 meters

Bottom Fabric: Pure Heavy Cotton Printed Approx 2.00 meters

Dupatta Fabric: Pure Cotton Printed Approx 2.25 meters

Season: Summer All season
Packing: Hanger per pieces
Occasions: Formal Dailywear

Weight: 25 KG