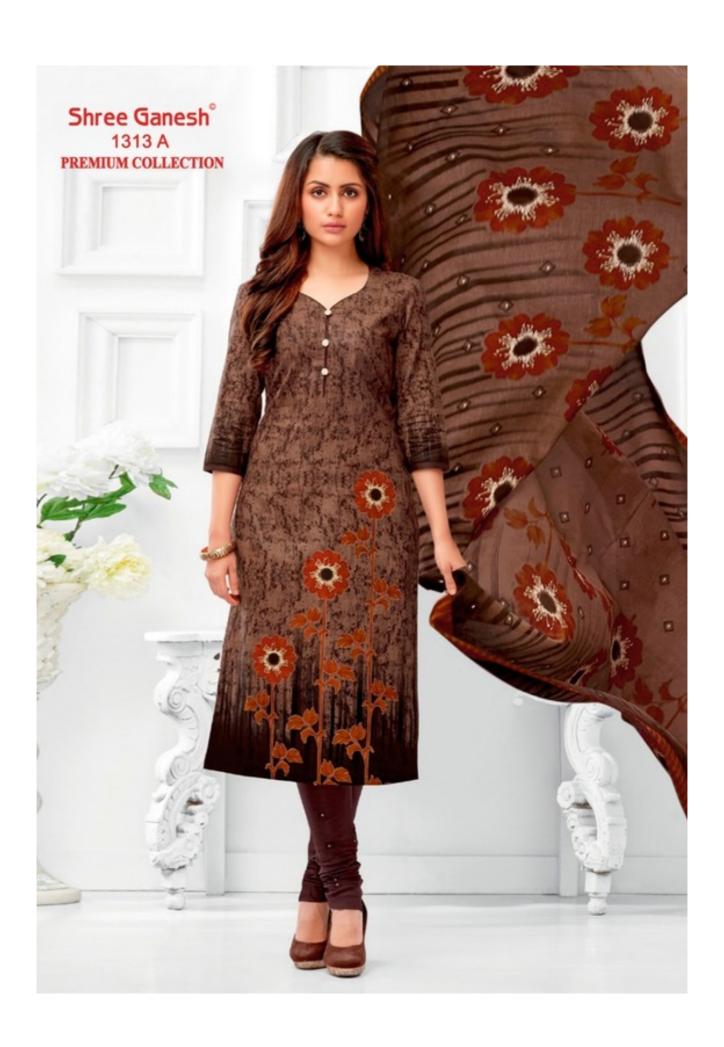

## **SHREE GANESH SAMAIYRA VOL 6 - Dress Material**

No Of Pieces: 27 Pieces

**Brand: SHREE GANESH** 

Type: Unstitched Material Only Fabrics

Top Fabric: Pure Heavy Cotton Printed Approx 2.50 meters

Bottom Fabric: Pure Heavy Cotton Printed Approx 2.00 meters

Dupatta Fabric: Pure Cotton Printed Approx 2.25 meters

Season: Summer All season
Packing: Hanger per pieces
Occasions: Formal Dailywear

Weight: 25 KG