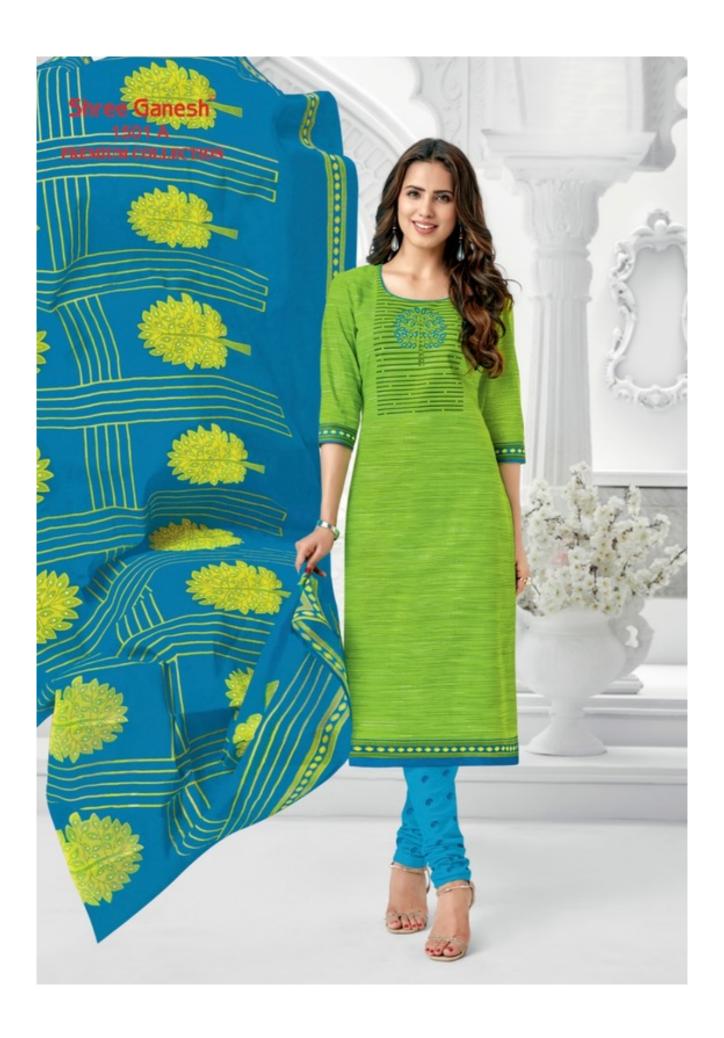

## **SHREE GANESH SAMAIYRA VOL 6 - Dress Material**

No Of Pieces: 27 Pieces

**Brand: SHREE GANESH** 

Type: Unstitched Material Only Fabrics

Top Fabric: Pure Heavy Cotton Printed Approx 2.50 meters

Bottom Fabric: Pure Heavy Cotton Printed Approx 2.00 meters

Dupatta Fabric: Pure Cotton Printed Approx 2.25 meters

Season: Summer All season
Packing: Hanger per pieces
Occasions: Formal Dailywear

Weight: 25 KG