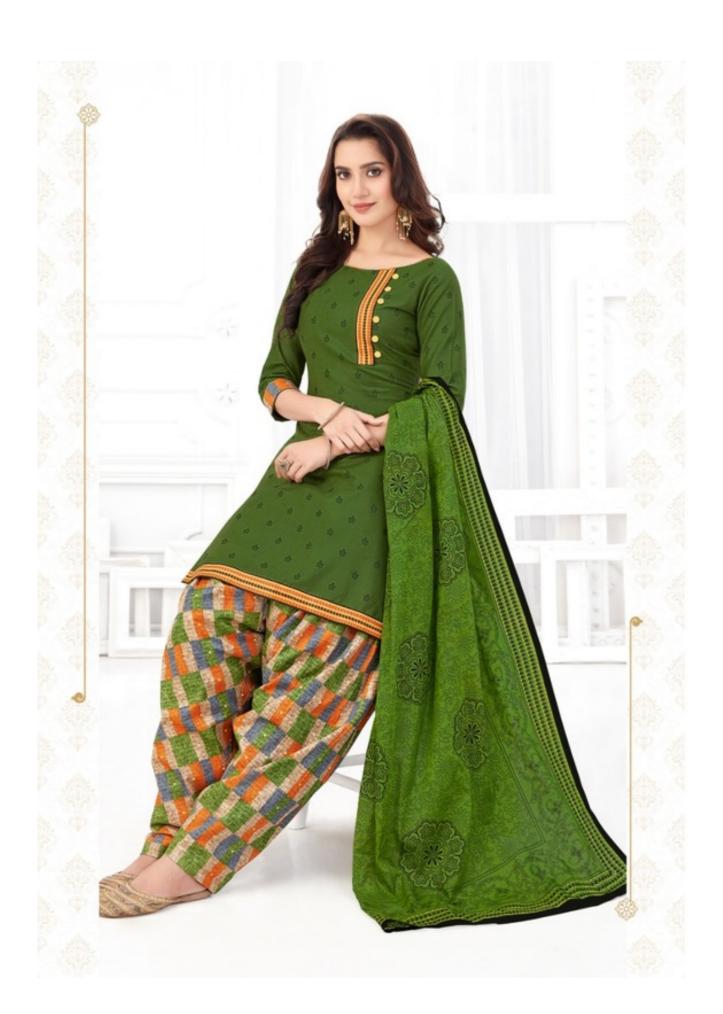

## **SHREE GANESH SAMAIYRA VOL 6 - Dress Material**

No Of Pieces: 27 Pieces

**Brand: SHREE GANESH** 

Type: Unstitched Material Only Fabrics

Top Fabric: Pure Heavy Cotton Printed Approx 2.50 meters

Bottom Fabric: Pure Heavy Cotton Printed Approx 2.00 meters

Dupatta Fabric: Pure Cotton Printed Approx 2.25 meters

Season: Summer All season
Packing: Hanger per pieces
Occasions: Formal Dailywear

Weight: 25 KG