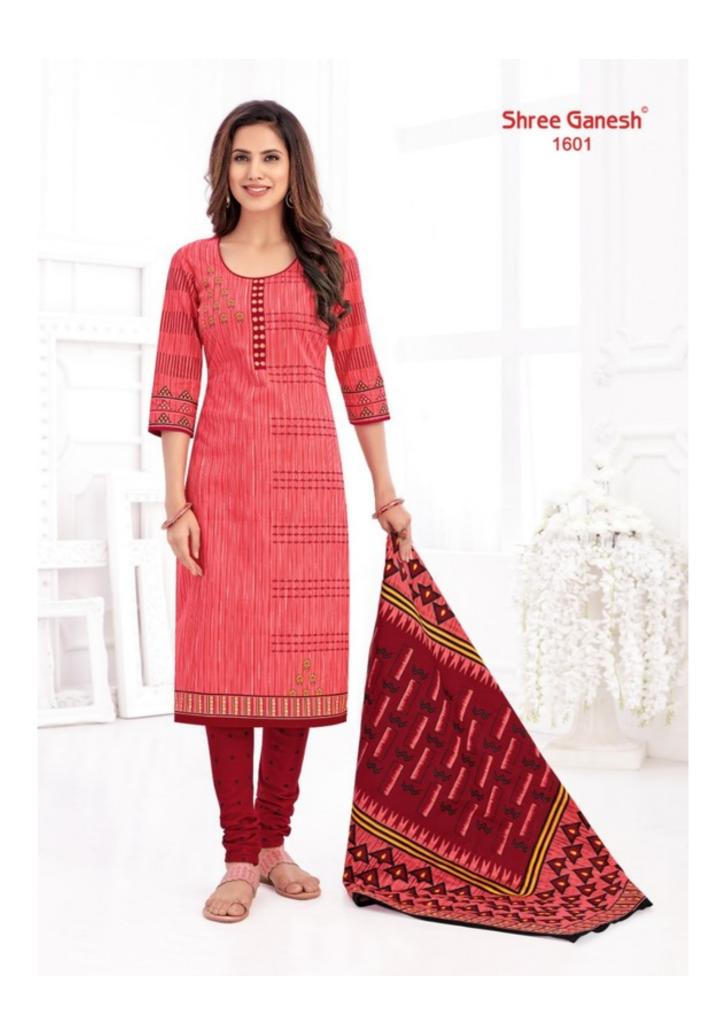

## **SHREE GANESH SAMAIYRA VOL 6 - Dress Material**

No Of Pieces: 27 Pieces

**Brand: SHREE GANESH** 

Type: Unstitched Material Only Fabrics

Top Fabric: Pure Heavy Cotton Printed Approx 2.50 meters

Bottom Fabric: Pure Heavy Cotton Printed Approx 2.00 meters

Dupatta Fabric: Pure Cotton Printed Approx 2.25 meters

Season: Summer All season
Packing: Hanger per pieces
Occasions: Formal Dailywear

Weight: 25 KG