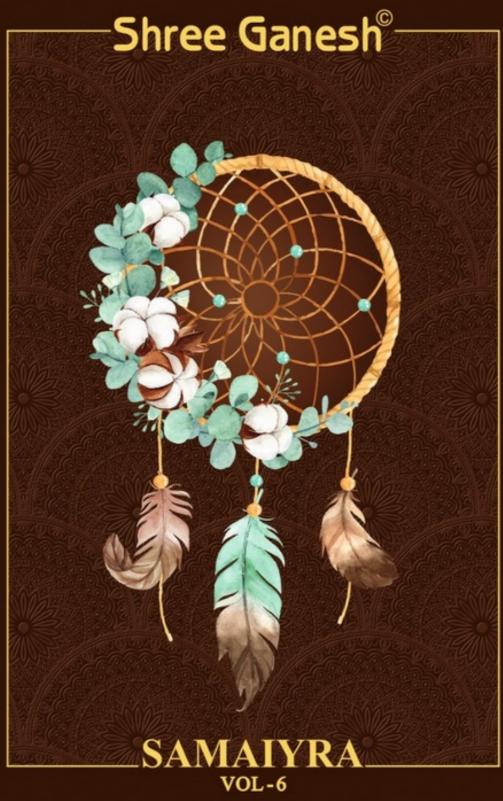

## **SHREE GANESH SAMAIYRA VOL 6 - Dress Material**

No Of Pieces: 27 Pieces

**Brand: SHREE GANESH** 

Type: Unstitched Material Only Fabrics

Top Fabric: Pure Heavy Cotton Printed Approx 2.50 meters

Bottom Fabric: Pure Heavy Cotton Printed Approx 2.00 meters

Dupatta Fabric: Pure Cotton Printed Approx 2.25 meters

Season: Summer All season
Packing: Hanger per pieces
Occasions: Formal Dailywear

Weight: 25 KG