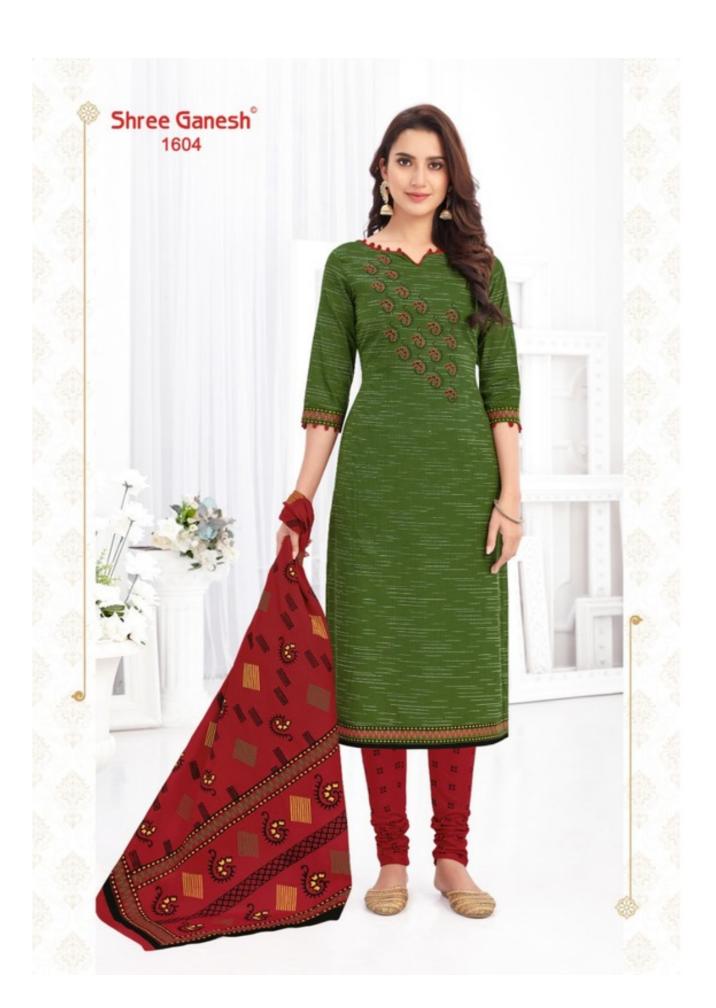

## **SHREE GANESH SAMAIYRA VOL 6 - Dress Material**

No Of Pieces: 27 Pieces

**Brand: SHREE GANESH** 

Type: Unstitched Material Only Fabrics

Top Fabric: Pure Heavy Cotton Printed Approx 2.50 meters

Bottom Fabric: Pure Heavy Cotton Printed Approx 2.00 meters

Dupatta Fabric: Pure Cotton Printed Approx 2.25 meters

Season: Summer All season
Packing: Hanger per pieces
Occasions: Formal Dailywear

Weight: 25 KG