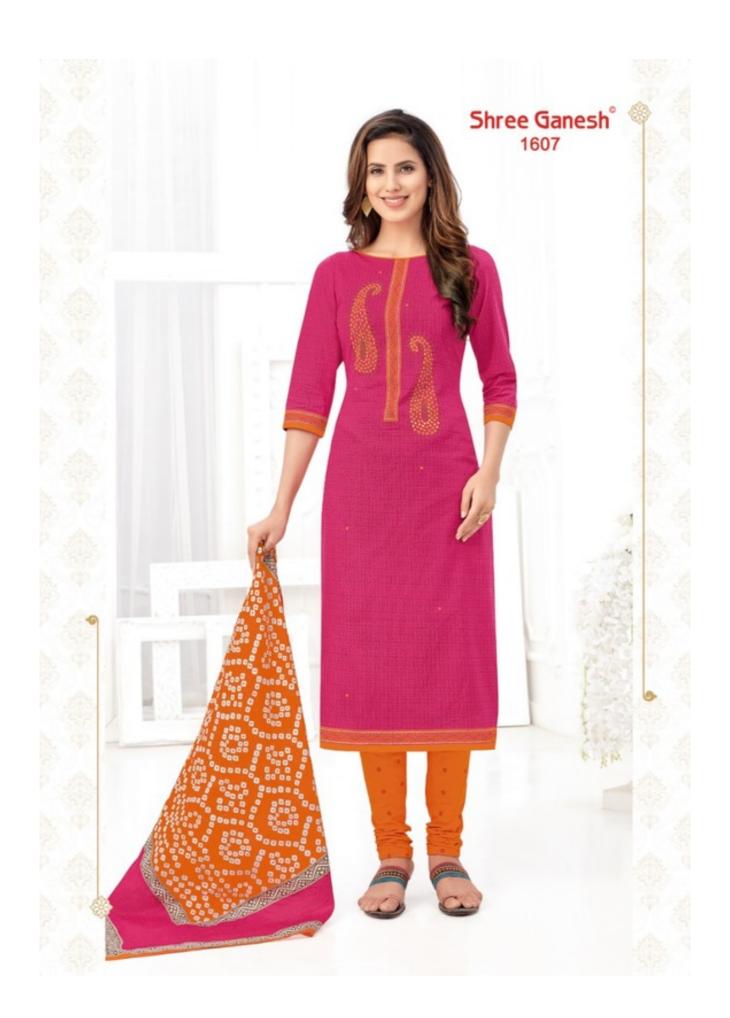

## **SHREE GANESH SAMAIYRA VOL 6 - Dress Material**

No Of Pieces: 27 Pieces

**Brand: SHREE GANESH** 

Type: Unstitched Material Only Fabrics

Top Fabric: Pure Heavy Cotton Printed Approx 2.50 meters

Bottom Fabric: Pure Heavy Cotton Printed Approx 2.00 meters

Dupatta Fabric: Pure Cotton Printed Approx 2.25 meters

Season: Summer All season
Packing: Hanger per pieces
Occasions: Formal Dailywear

Weight: 25 KG