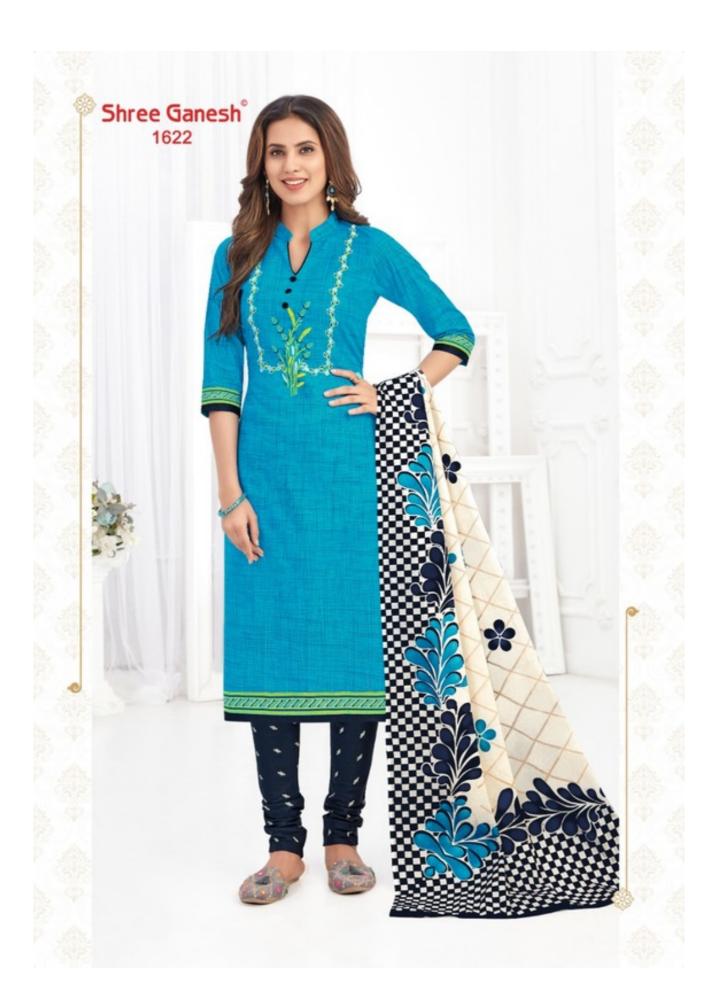

## **SHREE GANESH SAMAIYRA VOL 6 - Dress Material**

No Of Pieces: 27 Pieces

**Brand: SHREE GANESH** 

Type: Unstitched Material Only Fabrics

Top Fabric: Pure Heavy Cotton Printed Approx 2.50 meters

Bottom Fabric: Pure Heavy Cotton Printed Approx 2.00 meters

Dupatta Fabric: Pure Cotton Printed Approx 2.25 meters

Season: Summer All season
Packing: Hanger per pieces
Occasions: Formal Dailywear

Weight: 25 KG