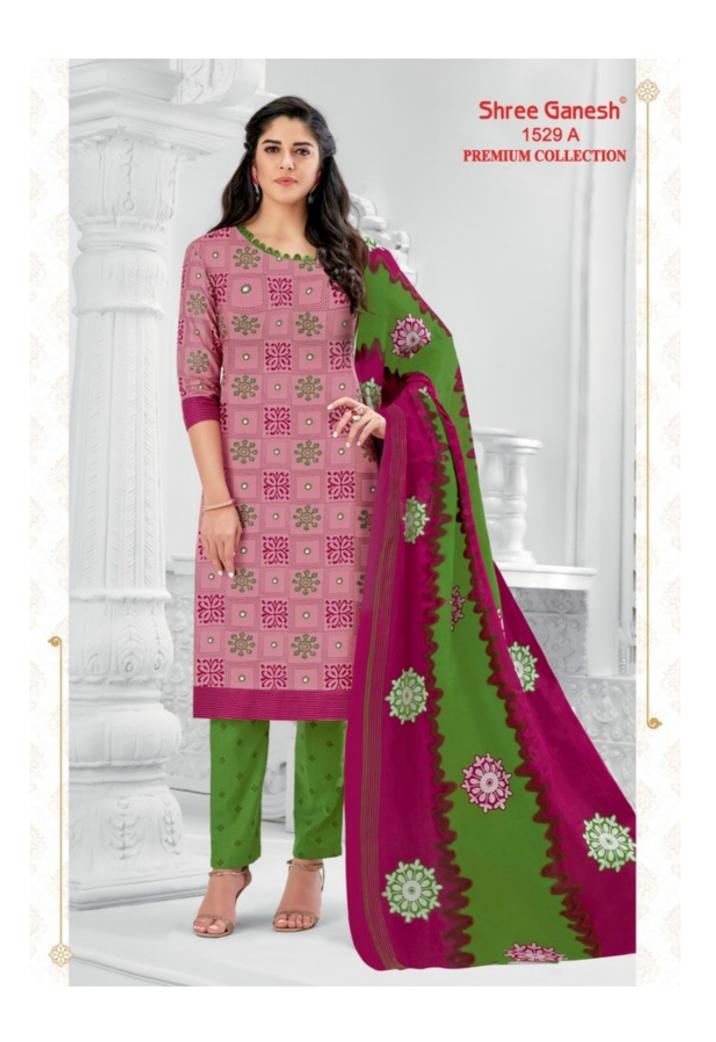

## **SHREE GANESH SAMAIYRA VOL 6 - Dress Material**

No Of Pieces: 27 Pieces

**Brand: SHREE GANESH** 

Type: Unstitched Material Only Fabrics

Top Fabric: Pure Heavy Cotton Printed Approx 2.50 meters

Bottom Fabric: Pure Heavy Cotton Printed Approx 2.00 meters

Dupatta Fabric: Pure Cotton Printed Approx 2.25 meters

Season: Summer All season
Packing: Hanger per pieces
Occasions: Formal Dailywear

Weight: 25 KG