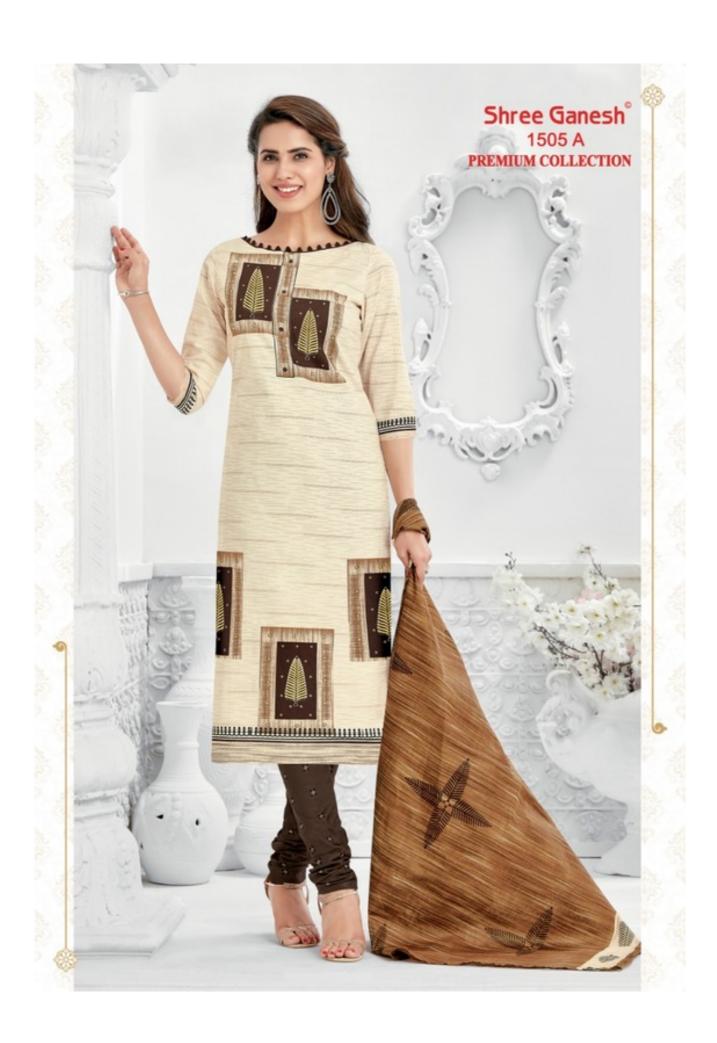

## **SHREE GANESH SAMAIYRA VOL 6 - Dress Material**

No Of Pieces: 27 Pieces

**Brand: SHREE GANESH** 

Type: Unstitched Material Only Fabrics

Top Fabric: Pure Heavy Cotton Printed Approx 2.50 meters

Bottom Fabric: Pure Heavy Cotton Printed Approx 2.00 meters

Dupatta Fabric: Pure Cotton Printed Approx 2.25 meters

Season: Summer All season
Packing: Hanger per pieces
Occasions: Formal Dailywear

Weight: 25 KG