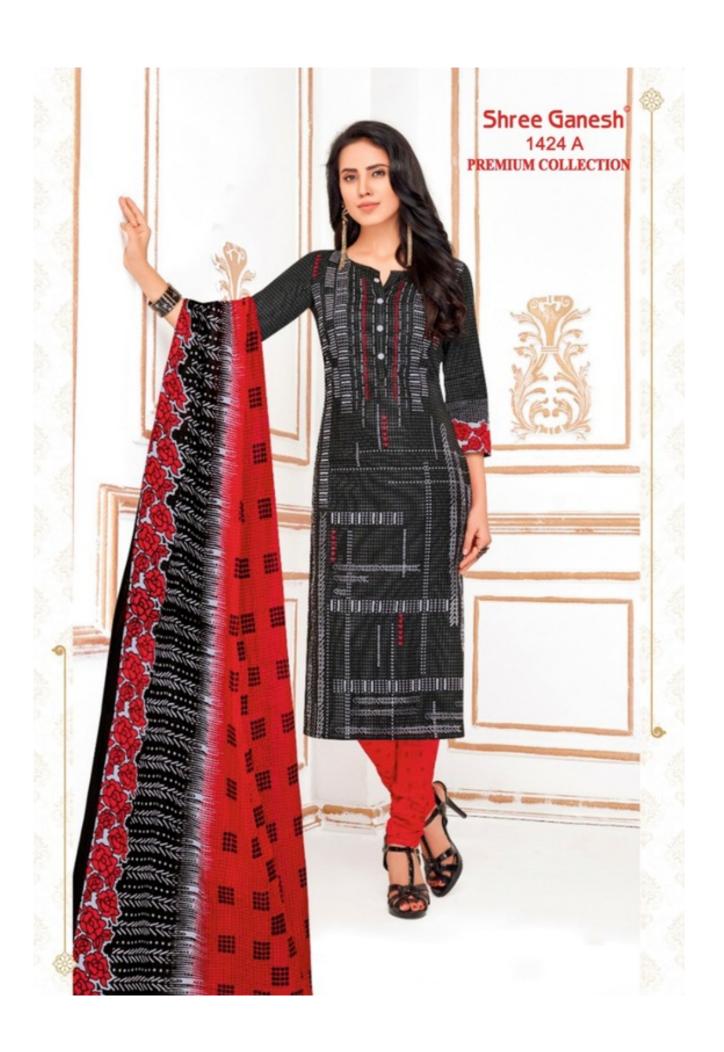

## **SHREE GANESH SAMAIYRA VOL 6 - Dress Material**

No Of Pieces: 27 Pieces

**Brand: SHREE GANESH** 

Type: Unstitched Material Only Fabrics

Top Fabric: Pure Heavy Cotton Printed Approx 2.50 meters

Bottom Fabric: Pure Heavy Cotton Printed Approx 2.00 meters

Dupatta Fabric: Pure Cotton Printed Approx 2.25 meters

Season: Summer All season
Packing: Hanger per pieces
Occasions: Formal Dailywear

Weight: 25 KG