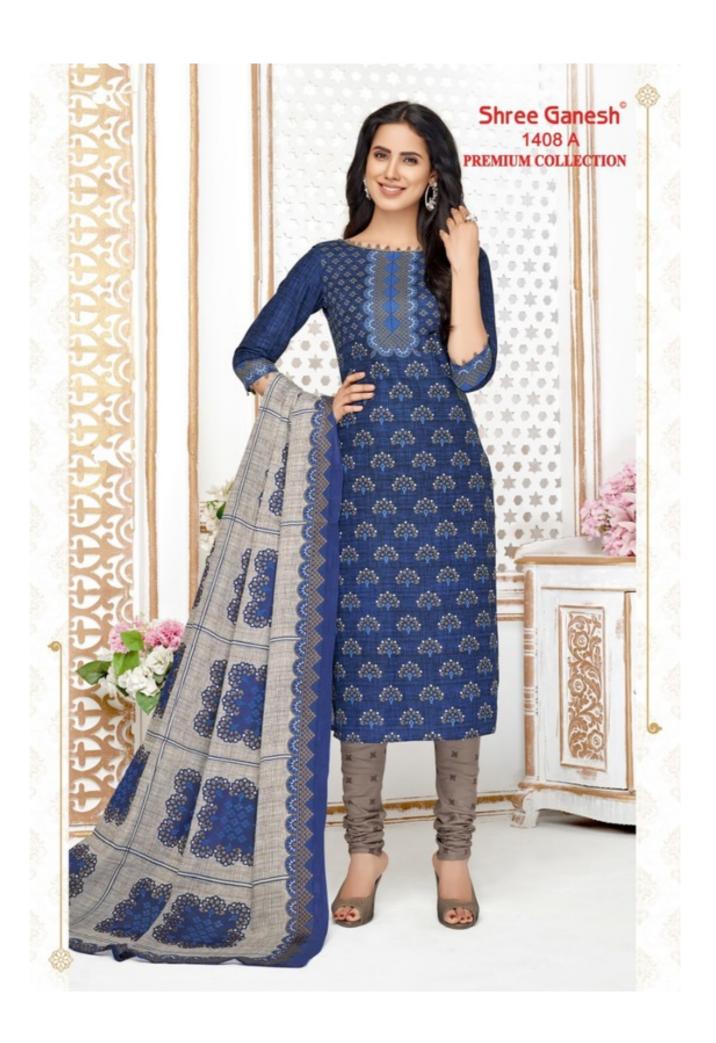

## **SHREE GANESH SAMAIYRA VOL 6 - Dress Material**

No Of Pieces: 27 Pieces

**Brand: SHREE GANESH** 

Type: Unstitched Material Only Fabrics

Top Fabric: Pure Heavy Cotton Printed Approx 2.50 meters

Bottom Fabric: Pure Heavy Cotton Printed Approx 2.00 meters

Dupatta Fabric: Pure Cotton Printed Approx 2.25 meters

Season: Summer All season
Packing: Hanger per pieces
Occasions: Formal Dailywear

Weight: 25 KG