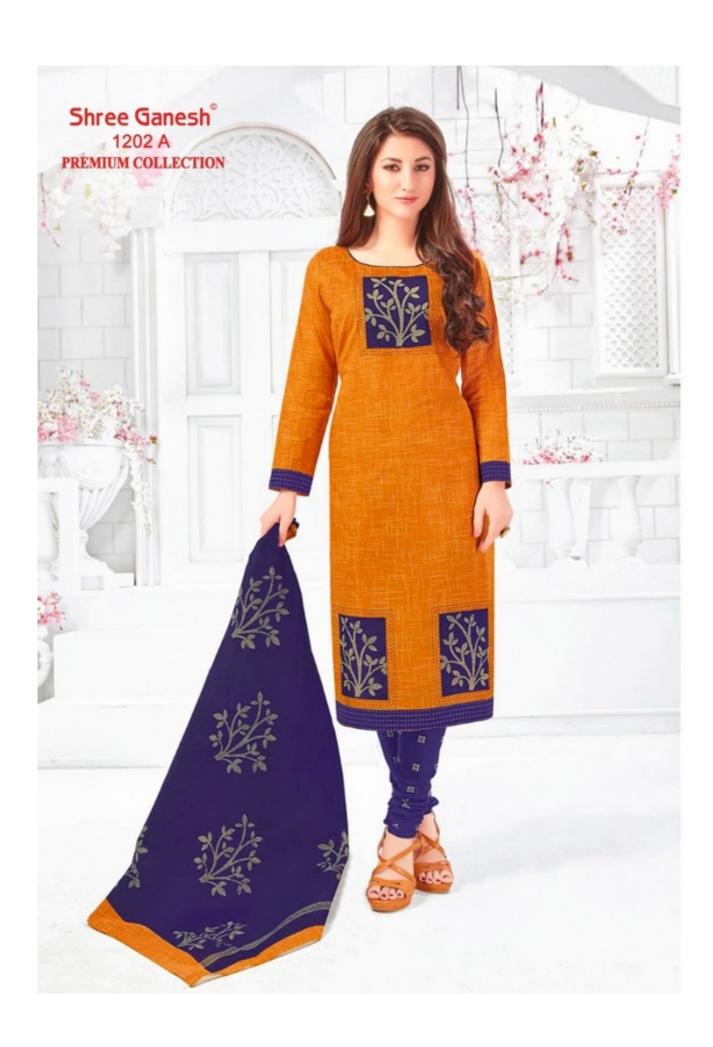

## **SHREE GANESH SAMAIYRA VOL 6 - Dress Material**

No Of Pieces: 27 Pieces

**Brand: SHREE GANESH** 

Type: Unstitched Material Only Fabrics

Top Fabric: Pure Heavy Cotton Printed Approx 2.50 meters

Bottom Fabric: Pure Heavy Cotton Printed Approx 2.00 meters

Dupatta Fabric: Pure Cotton Printed Approx 2.25 meters

Season: Summer All season
Packing: Hanger per pieces
Occasions: Formal Dailywear

Weight: 25 KG