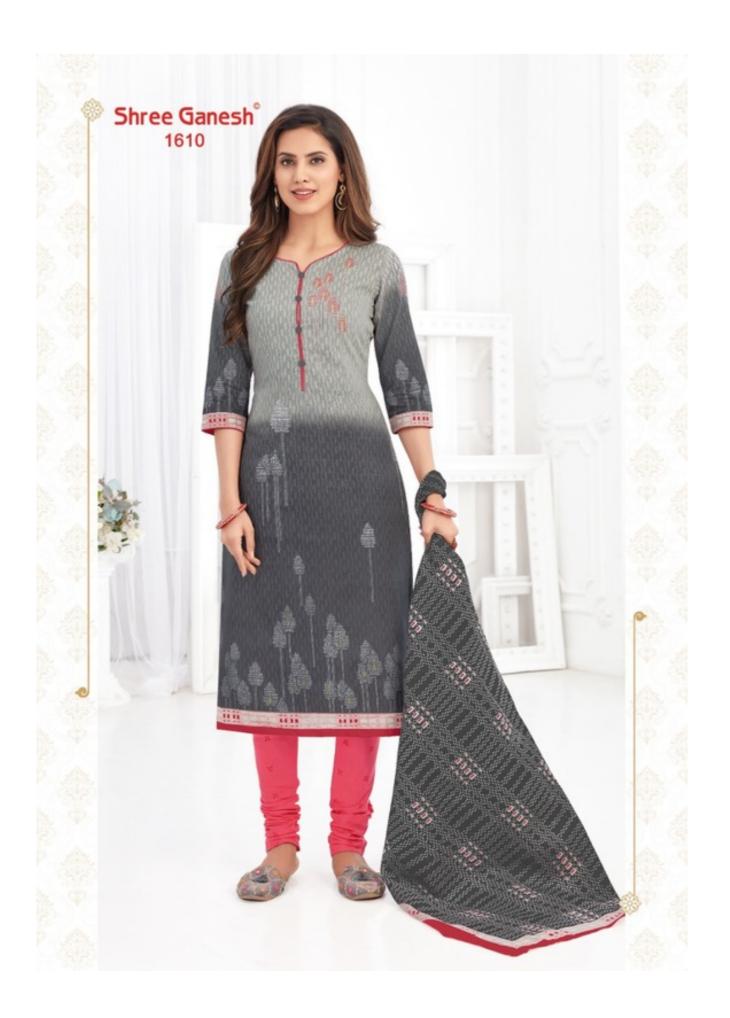

## **SHREE GANESH SAMAIYRA VOL 6 - Dress Material**

No Of Pieces: 27 Pieces

**Brand: SHREE GANESH** 

Type: Unstitched Material Only Fabrics

Top Fabric: Pure Heavy Cotton Printed Approx 2.50 meters

Bottom Fabric: Pure Heavy Cotton Printed Approx 2.00 meters

Dupatta Fabric: Pure Cotton Printed Approx 2.25 meters

Season: Summer All season
Packing: Hanger per pieces
Occasions: Formal Dailywear

Weight: 25 KG