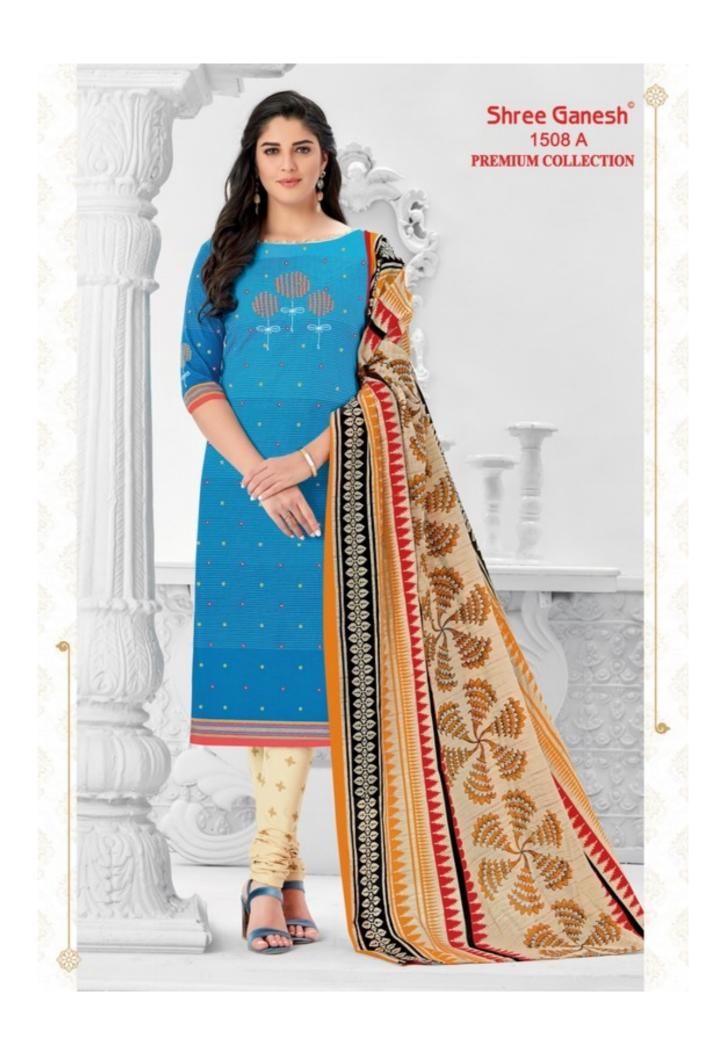

## **SHREE GANESH SAMAIYRA VOL 6 - Dress Material**

No Of Pieces: 27 Pieces

**Brand: SHREE GANESH** 

Type: Unstitched Material Only Fabrics

Top Fabric: Pure Heavy Cotton Printed Approx 2.50 meters

Bottom Fabric: Pure Heavy Cotton Printed Approx 2.00 meters

Dupatta Fabric: Pure Cotton Printed Approx 2.25 meters

Season: Summer All season
Packing: Hanger per pieces
Occasions: Formal Dailywear

Weight: 25 KG