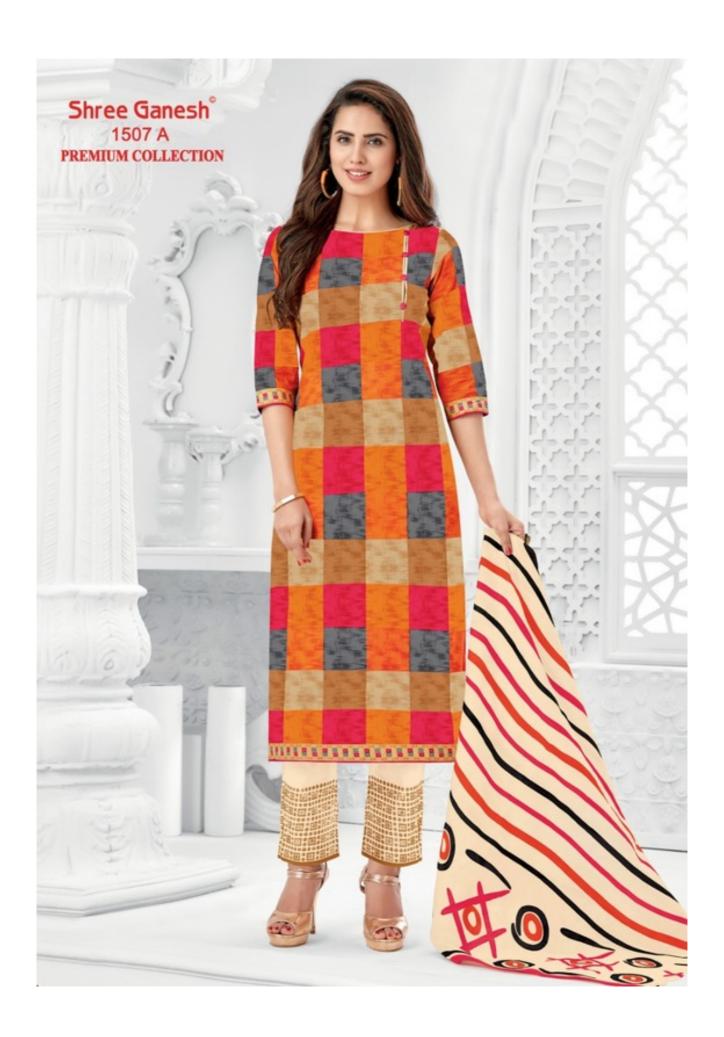

## **SHREE GANESH SAMAIYRA VOL 6 - Dress Material**

No Of Pieces: 27 Pieces

**Brand: SHREE GANESH** 

Type: Unstitched Material Only Fabrics

Top Fabric: Pure Heavy Cotton Printed Approx 2.50 meters

Bottom Fabric: Pure Heavy Cotton Printed Approx 2.00 meters

Dupatta Fabric: Pure Cotton Printed Approx 2.25 meters

Season: Summer All season
Packing: Hanger per pieces
Occasions: Formal Dailywear

Weight: 25 KG