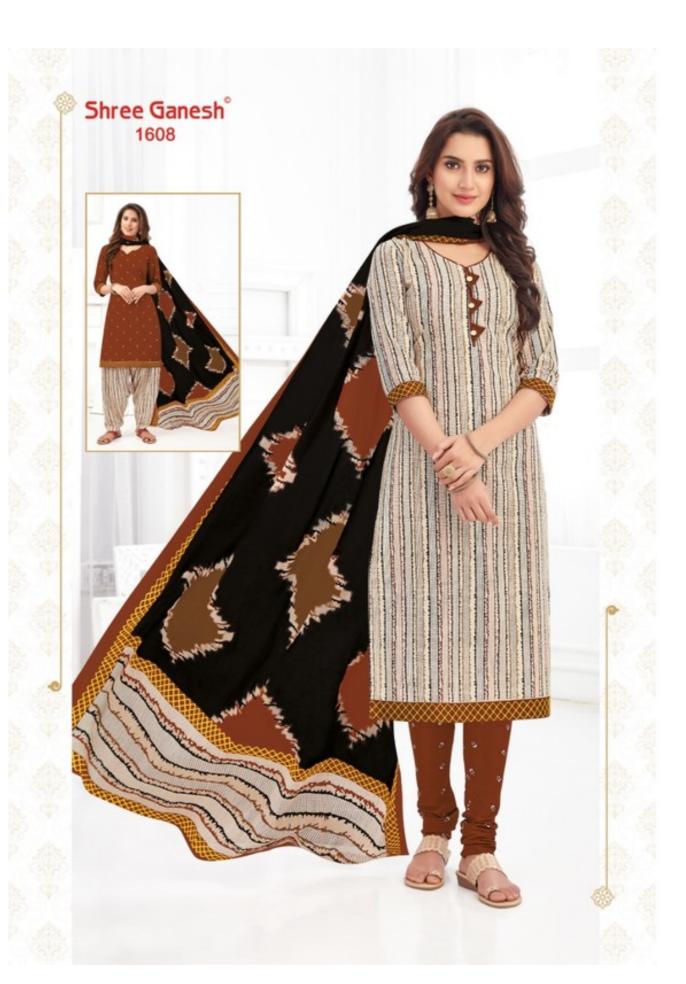

## **SHREE GANESH SAMAIYRA VOL 6 - Dress Material**

No Of Pieces: 27 Pieces

**Brand: SHREE GANESH** 

Type: Unstitched Material Only Fabrics

Top Fabric: Pure Heavy Cotton Printed Approx 2.50 meters

Bottom Fabric: Pure Heavy Cotton Printed Approx 2.00 meters

Dupatta Fabric: Pure Cotton Printed Approx 2.25 meters

Season: Summer All season
Packing: Hanger per pieces
Occasions: Formal Dailywear

Weight: 25 KG