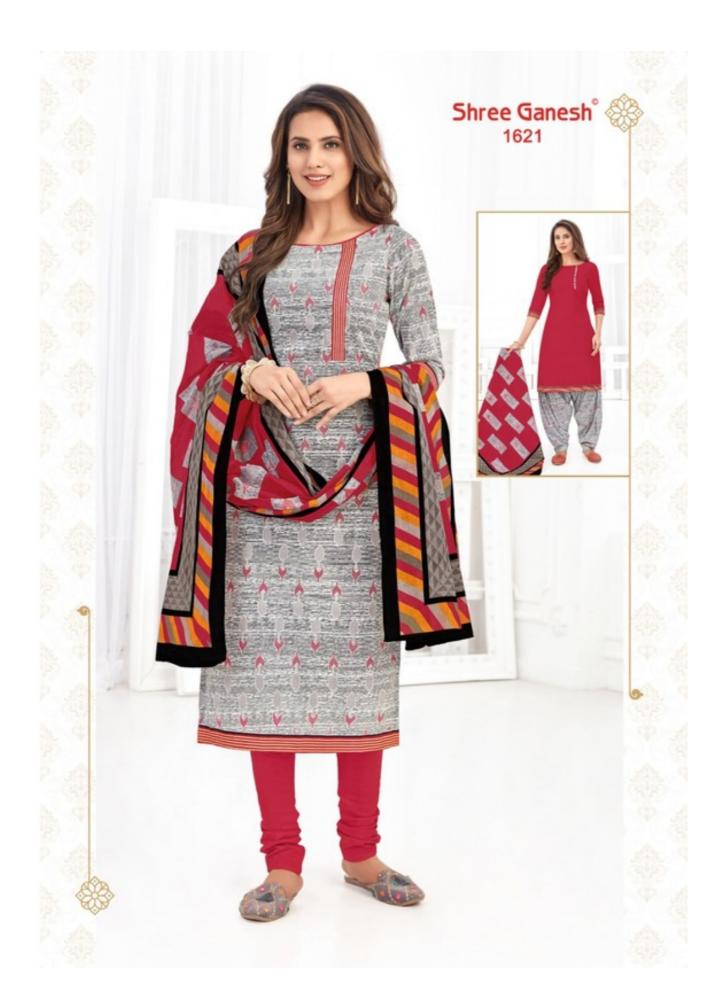

## **SHREE GANESH SAMAIYRA VOL 6 - Dress Material**

No Of Pieces: 27 Pieces

**Brand: SHREE GANESH** 

Type: Unstitched Material Only Fabrics

Top Fabric: Pure Heavy Cotton Printed Approx 2.50 meters

Bottom Fabric: Pure Heavy Cotton Printed Approx 2.00 meters

Dupatta Fabric: Pure Cotton Printed Approx 2.25 meters

Season: Summer All season
Packing: Hanger per pieces
Occasions: Formal Dailywear

Weight: 25 KG