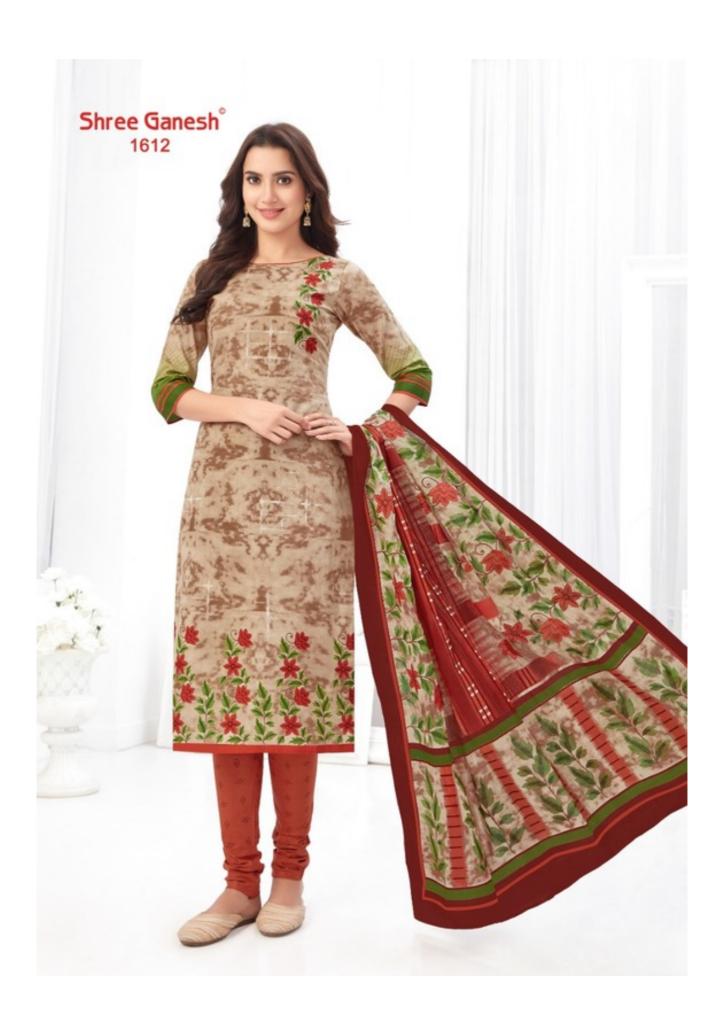

## **SHREE GANESH SAMAIYRA VOL 6 - Dress Material**

No Of Pieces: 27 Pieces

**Brand: SHREE GANESH** 

Type: Unstitched Material Only Fabrics

Top Fabric: Pure Heavy Cotton Printed Approx 2.50 meters

Bottom Fabric: Pure Heavy Cotton Printed Approx 2.00 meters

Dupatta Fabric: Pure Cotton Printed Approx 2.25 meters

Season: Summer All season
Packing: Hanger per pieces
Occasions: Formal Dailywear

Weight: 25 KG