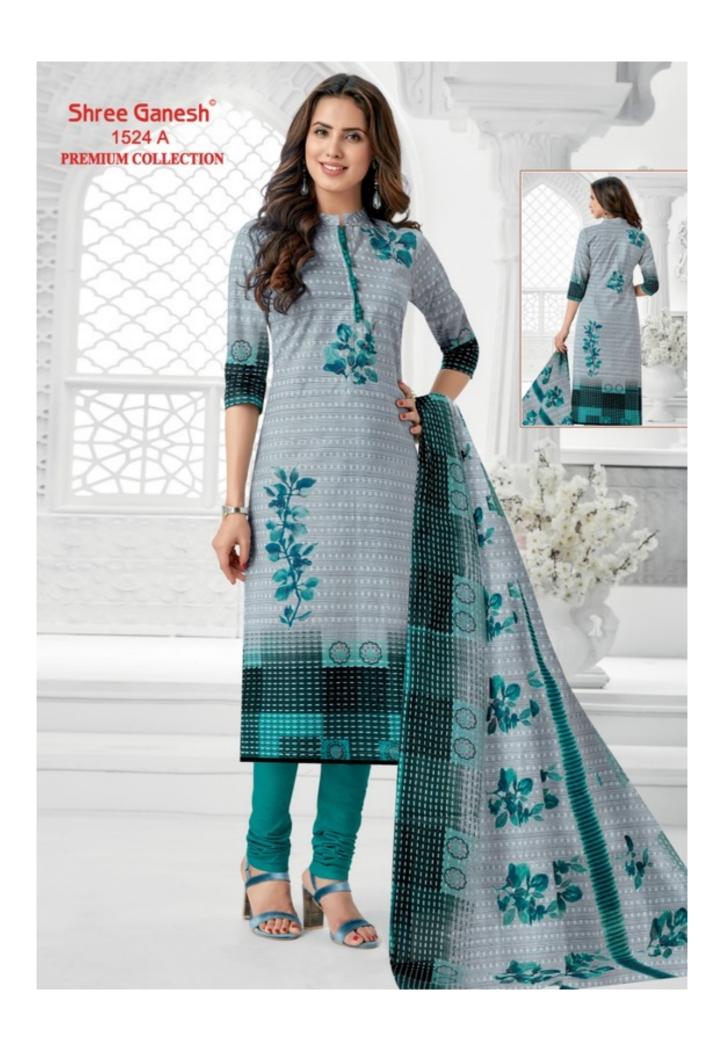

## **SHREE GANESH SAMAIYRA VOL 6 - Dress Material**

No Of Pieces: 27 Pieces

**Brand: SHREE GANESH** 

Type: Unstitched Material Only Fabrics

Top Fabric: Pure Heavy Cotton Printed Approx 2.50 meters

Bottom Fabric: Pure Heavy Cotton Printed Approx 2.00 meters

Dupatta Fabric: Pure Cotton Printed Approx 2.25 meters

Season: Summer All season
Packing: Hanger per pieces
Occasions: Formal Dailywear

Weight: 25 KG