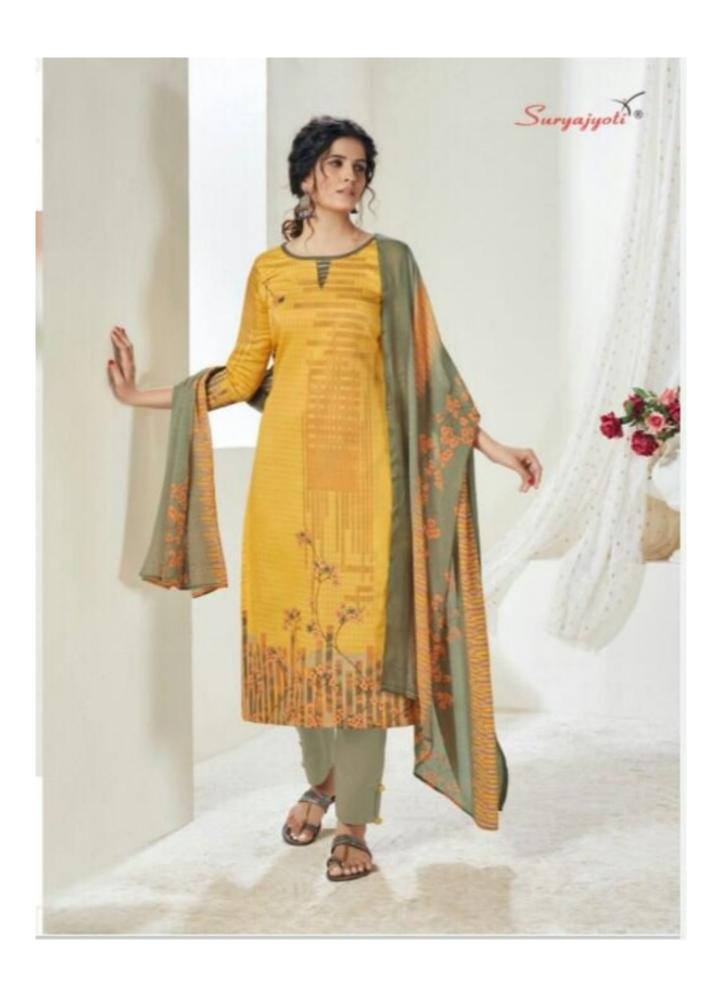

### **SURYAJYOTI NAISHAA VOL 25 - Dress Material**

No Of Pieces: 11 Pieces

**Brand: SURYAJYOTI** 

Type: Unstitched Material With chiffon dupatta

Top Fabric: Pure Satin Cotton Approx 2.50 meters

Bottom Fabric: Pc Cotton Approx 2.50 meters

Dupatta Fabric: Pure Chiffon Printed Approx 2.25 meters

Season: Summer winter

Occasions: Formal Dailywear

Packing: Single Pieces Pouch + Catalogue Bag

Weight: 10 KG

# LOOK GETS BETTER DEF

ELEMENIO OU

THE KEY IS TO CONTRAST TWO ELEMENTS SO YOU DON'T END UP OVER DOING THE FEMININE QUOTIENT.

25002

EMBRACE YOUR LOVE FOR PRINTS. WHETHER YOU MIX & MATCH OR GO HEAD-TO-TOE. JUST REMEMBER THERE ARE NO RULES.