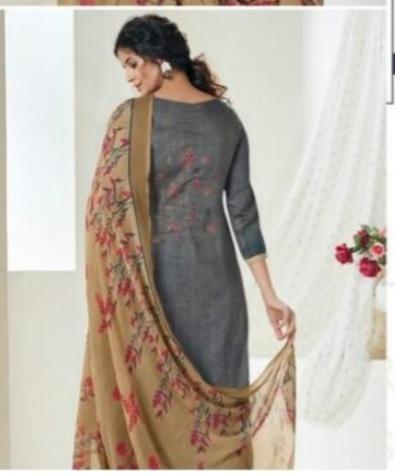

### **SURYAJYOTI NAISHAA VOL 25 - Dress Material**

No Of Pieces: 11 Pieces

**Brand: SURYAJYOTI** 

Type: Unstitched Material With chiffon dupatta

Top Fabric: Pure Satin Cotton Approx 2.50 meters

Bottom Fabric: Pc Cotton Approx 2.50 meters

Dupatta Fabric: Pure Chiffon Printed Approx 2.25 meters

Season: Summer winter

Occasions: Formal Dailywear

Packing: Single Pieces Pouch + Catalogue Bag

Weight: 10 KG