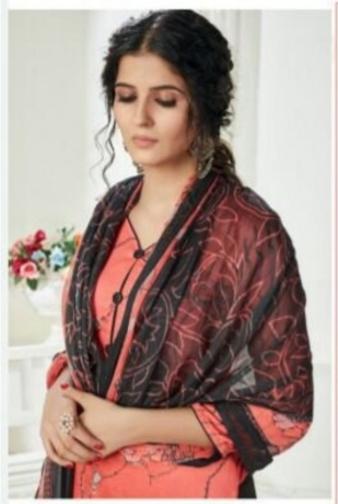

### **SURYAJYOTI NAISHAA VOL 25 - Dress Material**

No Of Pieces: 11 Pieces

**Brand: SURYAJYOTI** 

Type: Unstitched Material With chiffon dupatta

Top Fabric: Pure Satin Cotton Approx 2.50 meters

Bottom Fabric: Pc Cotton Approx 2.50 meters

Dupatta Fabric: Pure Chiffon Printed Approx 2.25 meters

Season: Summer winter

Occasions: Formal Dailywear

Packing: Single Pieces Pouch + Catalogue Bag

Weight: 10 KG