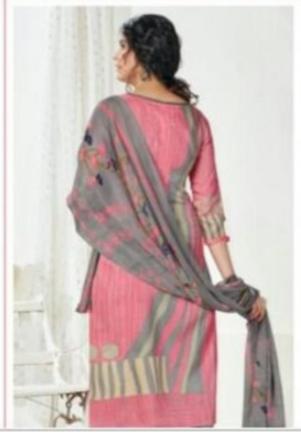

### **SURYAJYOTI NAISHAA VOL 25 - Dress Material**

No Of Pieces: 11 Pieces

**Brand: SURYAJYOTI** 

Type: Unstitched Material With chiffon dupatta

Top Fabric: Pure Satin Cotton Approx 2.50 meters

Bottom Fabric: Pc Cotton Approx 2.50 meters

Dupatta Fabric: Pure Chiffon Printed Approx 2.25 meters

Season: Summer winter

Occasions: Formal Dailywear

Packing: Single Pieces Pouch + Catalogue Bag

Weight: 10 KG