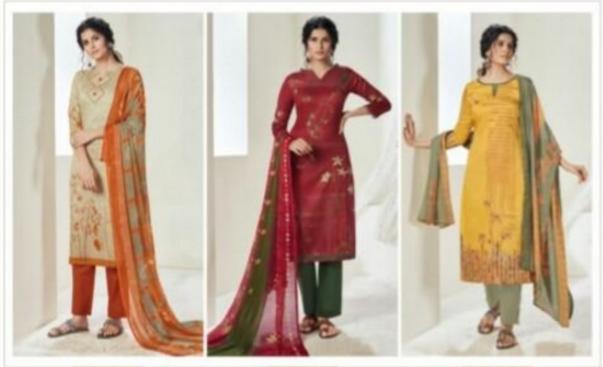

### **SURYAJYOTI NAISHAA VOL 25 - Dress Material**

No Of Pieces: 11 Pieces

**Brand: SURYAJYOTI** 

Type: Unstitched Material With chiffon dupatta

Top Fabric: Pure Satin Cotton Approx 2.50 meters

Bottom Fabric: Pc Cotton Approx 2.50 meters

Dupatta Fabric: Pure Chiffon Printed Approx 2.25 meters

Season: Summer winter

Occasions: Formal Dailywear

Packing: Single Pieces Pouch + Catalogue Bag

Weight: 10 KG