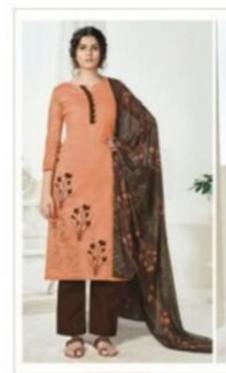

### **SURYAJYOTI NAISHAA VOL 25 - Dress Material**

No Of Pieces: 11 Pieces

**Brand: SURYAJYOTI** 

Type: Unstitched Material With chiffon dupatta

Top Fabric: Pure Satin Cotton Approx 2.50 meters

Bottom Fabric: Pc Cotton Approx 2.50 meters

Dupatta Fabric: Pure Chiffon Printed Approx 2.25 meters

Season: Summer winter

Occasions: Formal Dailywear

Packing: Single Pieces Pouch + Catalogue Bag

Weight: 10 KG

25004

GHLIGHT EVERY
ORNER OF THE
CTIVE DESIGNS
THAT IN TURN
I VAST BEAUTY

THIS SEASON, YOUR LOOK GETS BETTER DEFINITION WITH JUST A LITTLE ATTENTION TO DETAIL.

25006

SON

25001 25002 25003

25004 25005 25006

LUXE FABRICS, BOLD PATTERNS & SUMPTUOUS DETAILING ADORN MODERN SILHOUETTES.