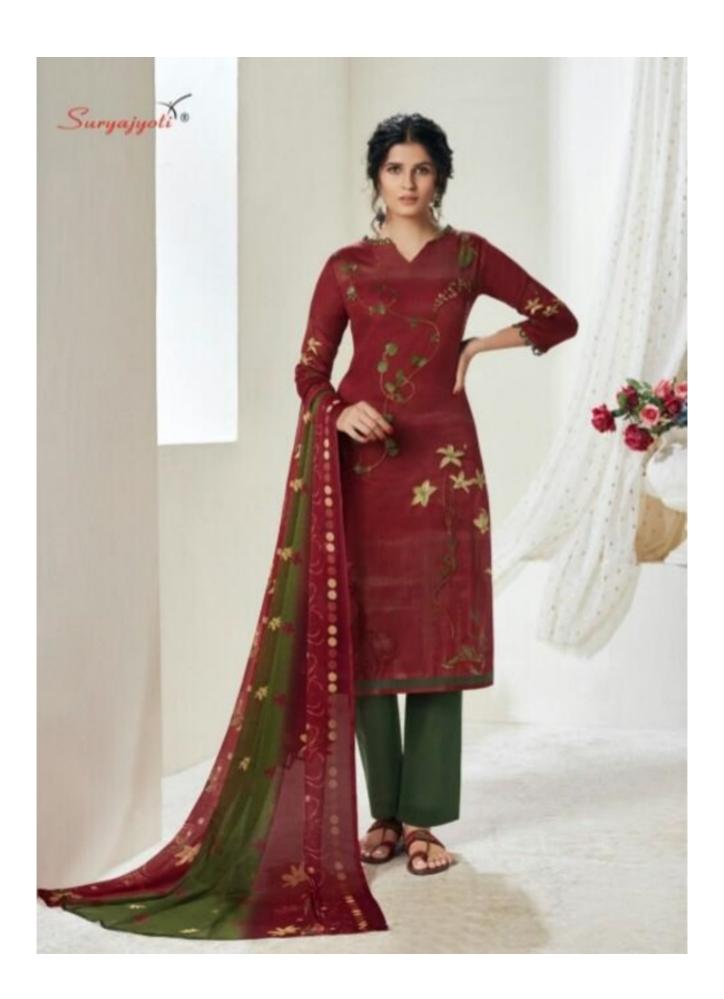

### **SURYAJYOTI NAISHAA VOL 25 - Dress Material**

No Of Pieces: 11 Pieces

**Brand: SURYAJYOTI** 

Type: Unstitched Material With chiffon dupatta

Top Fabric: Pure Satin Cotton Approx 2.50 meters

Bottom Fabric: Pc Cotton Approx 2.50 meters

Dupatta Fabric: Pure Chiffon Printed Approx 2.25 meters

Season: Summer winter

Occasions: Formal Dailywear

Packing: Single Pieces Pouch + Catalogue Bag

Weight: 10 KG