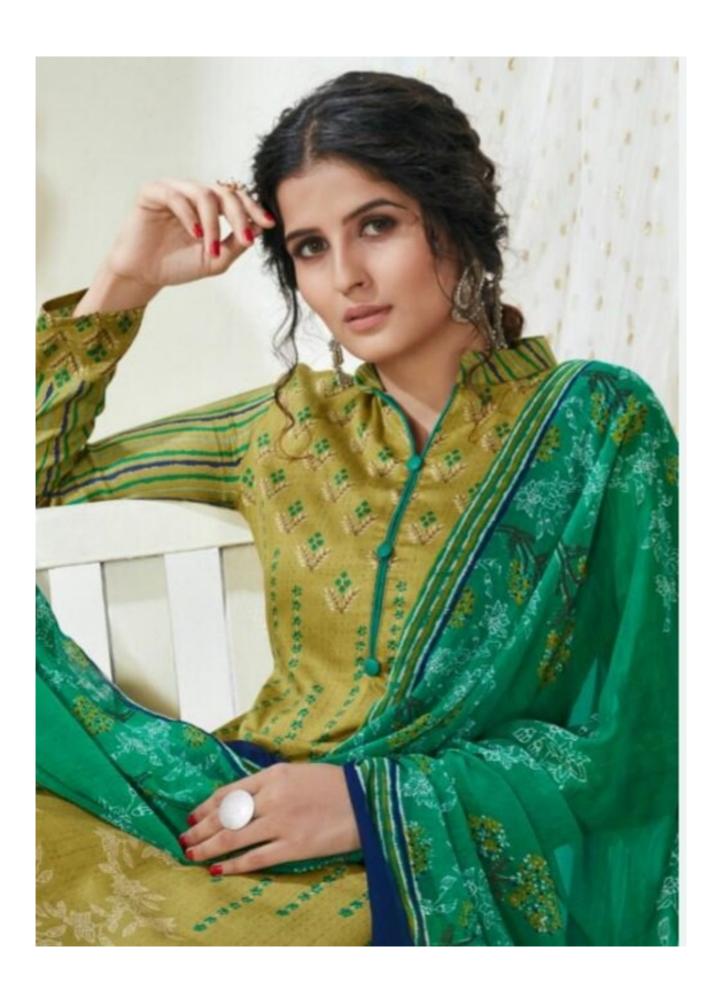

### **SURYAJYOTI NAISHAA VOL 25 - Dress Material**

No Of Pieces: 11 Pieces

**Brand: SURYAJYOTI** 

Type: Unstitched Material With chiffon dupatta

Top Fabric: Pure Satin Cotton Approx 2.50 meters

Bottom Fabric: Pc Cotton Approx 2.50 meters

Dupatta Fabric: Pure Chiffon Printed Approx 2.25 meters

Season: Summer winter

Occasions: Formal Dailywear

Packing: Single Pieces Pouch + Catalogue Bag

Weight: 10 KG