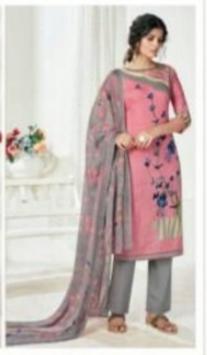

### **SURYAJYOTI NAISHAA VOL 25 - Dress Material**

No Of Pieces: 11 Pieces

**Brand: SURYAJYOTI** 

Type: Unstitched Material With chiffon dupatta

Top Fabric: Pure Satin Cotton Approx 2.50 meters

Bottom Fabric: Pc Cotton Approx 2.50 meters

Dupatta Fabric: Pure Chiffon Printed Approx 2.25 meters

Season: Summer winter

Occasions: Formal Dailywear

Packing: Single Pieces Pouch + Catalogue Bag

Weight: 10 KG