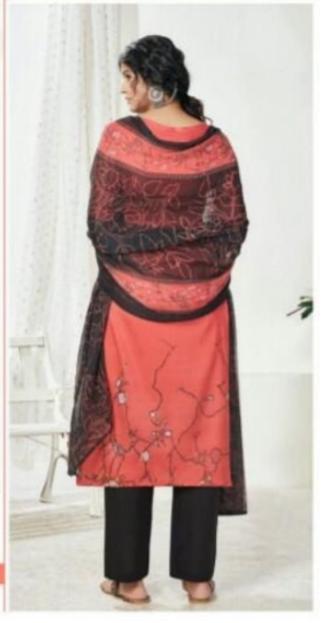

### **SURYAJYOTI NAISHAA VOL 25 - Dress Material**

No Of Pieces: 11 Pieces

**Brand: SURYAJYOTI** 

Type: Unstitched Material With chiffon dupatta

Top Fabric: Pure Satin Cotton Approx 2.50 meters

Bottom Fabric: Pc Cotton Approx 2.50 meters

Dupatta Fabric: Pure Chiffon Printed Approx 2.25 meters

Season: Summer winter

Occasions: Formal Dailywear

Packing: Single Pieces Pouch + Catalogue Bag

Weight: 10 KG