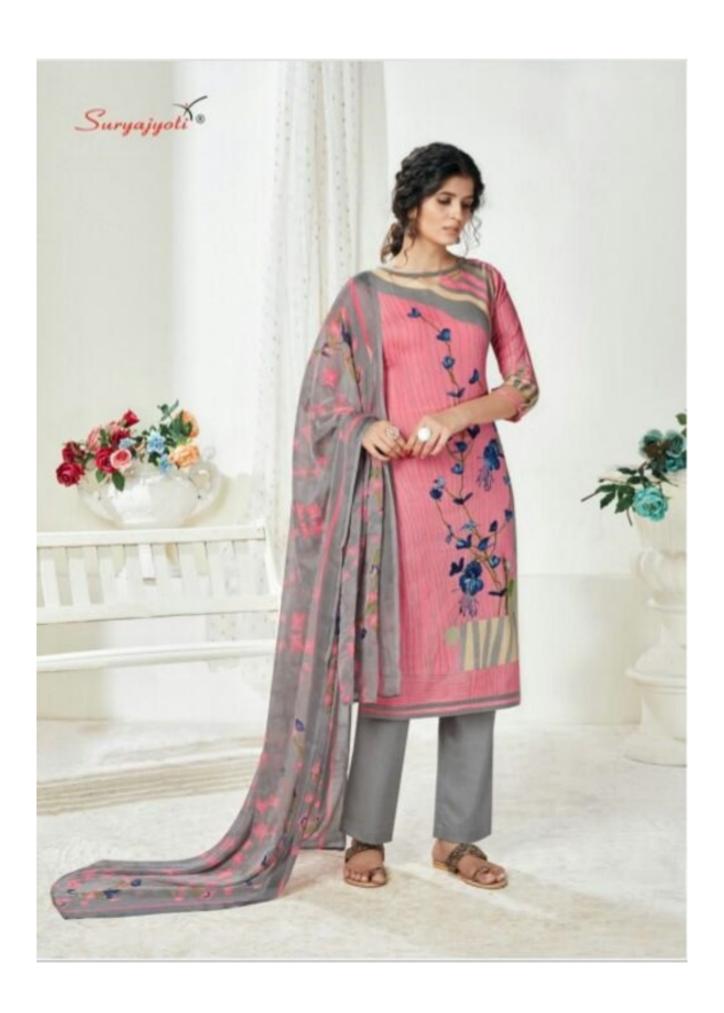

### **SURYAJYOTI NAISHAA VOL 25 - Dress Material**

No Of Pieces: 11 Pieces

**Brand: SURYAJYOTI** 

Type: Unstitched Material With chiffon dupatta

Top Fabric: Pure Satin Cotton Approx 2.50 meters

Bottom Fabric: Pc Cotton Approx 2.50 meters

Dupatta Fabric: Pure Chiffon Printed Approx 2.25 meters

Season: Summer winter

Occasions: Formal Dailywear

Packing: Single Pieces Pouch + Catalogue Bag

Weight: 10 KG

25004

GHLIGHT EVERY
ORNER OF THE
CTIVE DESIGNS
THAT IN TURN
I VAST BEAUTY

THIS SEASON, YOUR LOOK GETS BETTER DEFINITION WITH JUST A LITTLE ATTENTION TO DETAIL.

25006

SON

25001 25002 25003

25004 25005 25006

LUXE FABRICS, BOLD PATTERNS & SUMPTUOUS DETAILING ADORN MODERN SILHOUETTES.