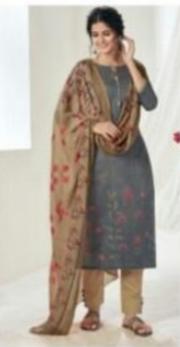

### **SURYAJYOTI NAISHAA VOL 25 - Dress Material**

No Of Pieces: 11 Pieces

**Brand: SURYAJYOTI** 

Type: Unstitched Material With chiffon dupatta

Top Fabric: Pure Satin Cotton Approx 2.50 meters

Bottom Fabric: Pc Cotton Approx 2.50 meters

Dupatta Fabric: Pure Chiffon Printed Approx 2.25 meters

Season: Summer winter

Occasions: Formal Dailywear

Packing: Single Pieces Pouch + Catalogue Bag

Weight: 10 KG

25004

GHLIGHT EVERY
ORNER OF THE
CTIVE DESIGNS
THAT IN TURN
I VAST BEAUTY

THIS SEASON, YOUR LOOK GETS BETTER DEFINITION WITH JUST A LITTLE ATTENTION TO DETAIL.

25006

SON

25001 25002 25003

25004 25005 25006

LUXE FABRICS, BOLD PATTERNS & SUMPTUOUS DETAILING ADORN MODERN SILHOUETTES.