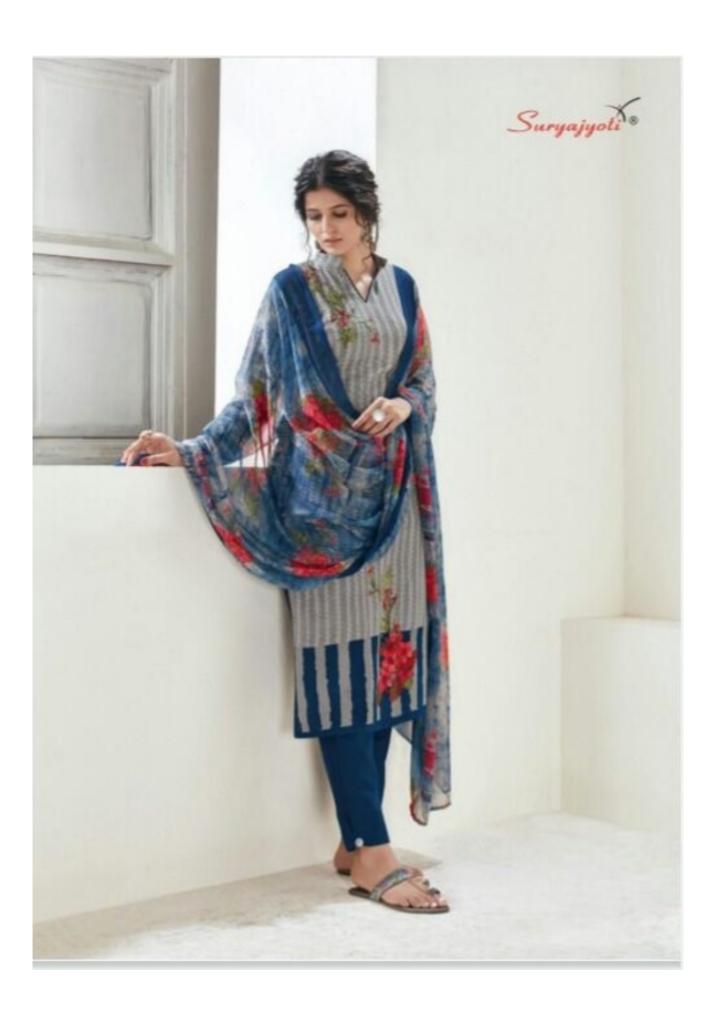

### **SURYAJYOTI NAISHAA VOL 25 - Dress Material**

No Of Pieces: 11 Pieces

**Brand: SURYAJYOTI** 

Type: Unstitched Material With chiffon dupatta

Top Fabric: Pure Satin Cotton Approx 2.50 meters

Bottom Fabric: Pc Cotton Approx 2.50 meters

Dupatta Fabric: Pure Chiffon Printed Approx 2.25 meters

Season: Summer winter

Occasions: Formal Dailywear

Packing: Single Pieces Pouch + Catalogue Bag

Weight: 10 KG