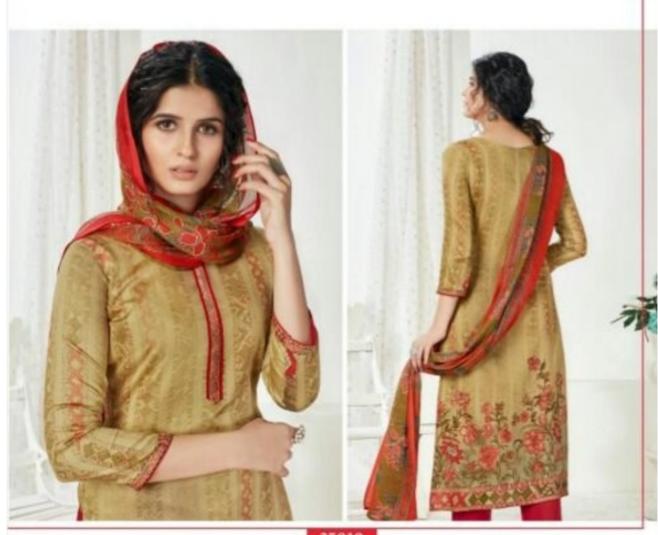

### **SURYAJYOTI NAISHAA VOL 25 - Dress Material**

No Of Pieces: 11 Pieces

**Brand: SURYAJYOTI** 

Type: Unstitched Material With chiffon dupatta

Top Fabric: Pure Satin Cotton Approx 2.50 meters

Bottom Fabric: Pc Cotton Approx 2.50 meters

Dupatta Fabric: Pure Chiffon Printed Approx 2.25 meters

Season: Summer winter

Occasions: Formal Dailywear

Packing: Single Pieces Pouch + Catalogue Bag

Weight: 10 KG