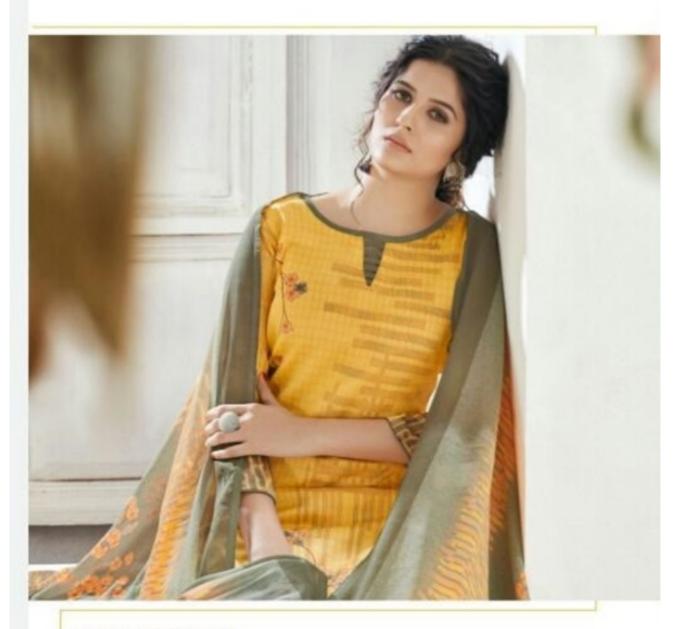

### **SURYAJYOTI NAISHAA VOL 25 - Dress Material**

No Of Pieces: 11 Pieces

**Brand: SURYAJYOTI** 

Type: Unstitched Material With chiffon dupatta

Top Fabric: Pure Satin Cotton Approx 2.50 meters

Bottom Fabric: Pc Cotton Approx 2.50 meters

Dupatta Fabric: Pure Chiffon Printed Approx 2.25 meters

Season: Summer winter

Occasions: Formal Dailywear

Packing: Single Pieces Pouch + Catalogue Bag

Weight: 10 KG