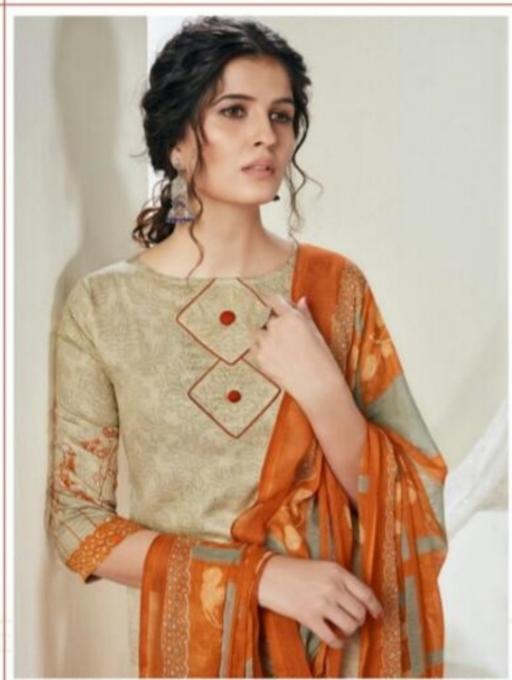

### **SURYAJYOTI NAISHAA VOL 25 - Dress Material**

No Of Pieces: 11 Pieces

**Brand: SURYAJYOTI** 

Type: Unstitched Material With chiffon dupatta

Top Fabric: Pure Satin Cotton Approx 2.50 meters

Bottom Fabric: Pc Cotton Approx 2.50 meters

Dupatta Fabric: Pure Chiffon Printed Approx 2.25 meters

Season: Summer winter

Occasions: Formal Dailywear

Packing: Single Pieces Pouch + Catalogue Bag

Weight: 10 KG

# A TRIBUTE TO FASHION'S

IN A TRIBUTE TO FASHION'S BIGGEST MOMENT THIS SEASON

25011

A TRIBUTE TO FASHION'S

POWERFUL PRINTS & PATTERNS A FASHION TREND FOR THE DARING FASHIONISTA.

REND FOR THE DARING

A BLEND OF COLORS THAT HIGHLIGHT EVERY CORNER OF THE ATTRACTIVE DESIGNS THAT IN TURN ADORN YOU WITH VAST BEAUTY.