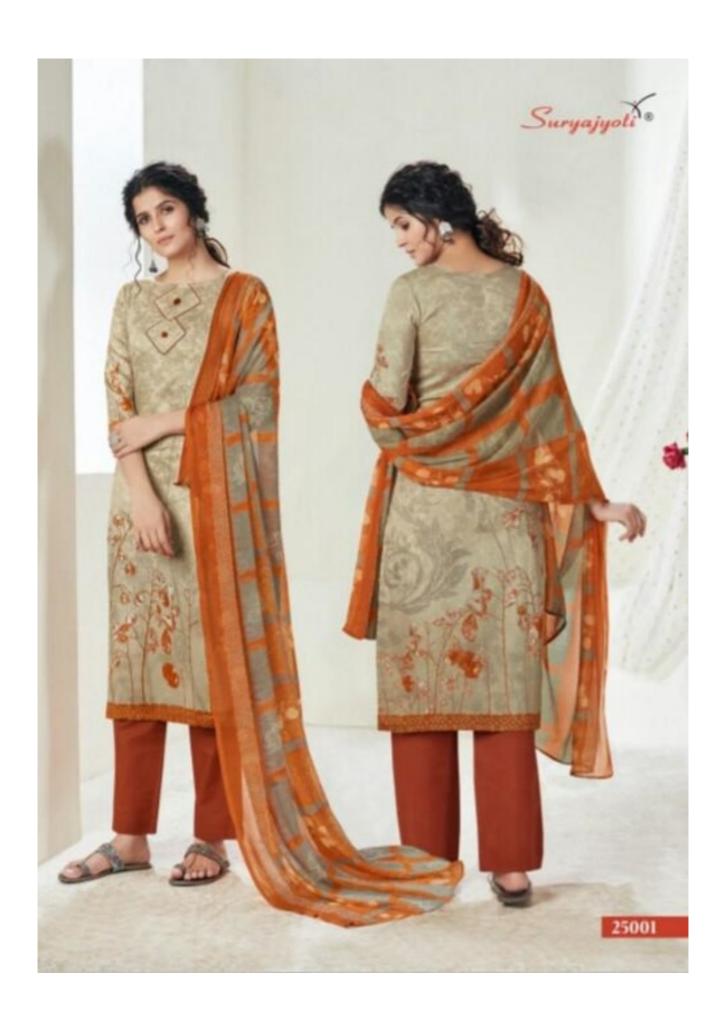

### **SURYAJYOTI NAISHAA VOL 25 - Dress Material**

No Of Pieces: 11 Pieces

**Brand: SURYAJYOTI** 

Type: Unstitched Material With chiffon dupatta

Top Fabric: Pure Satin Cotton Approx 2.50 meters

Bottom Fabric: Pc Cotton Approx 2.50 meters

Dupatta Fabric: Pure Chiffon Printed Approx 2.25 meters

Season: Summer winter

Occasions: Formal Dailywear

Packing: Single Pieces Pouch + Catalogue Bag

Weight: 10 KG

25004

GHLIGHT EVERY
ORNER OF THE
CTIVE DESIGNS
THAT IN TURN
I VAST BEAUTY

THIS SEASON, YOUR LOOK GETS BETTER DEFINITION WITH JUST A LITTLE ATTENTION TO DETAIL.

25006

SON

25001 25002 25003

25004 25005 25006

LUXE FABRICS, BOLD PATTERNS & SUMPTUOUS DETAILING ADORN MODERN SILHOUETTES.