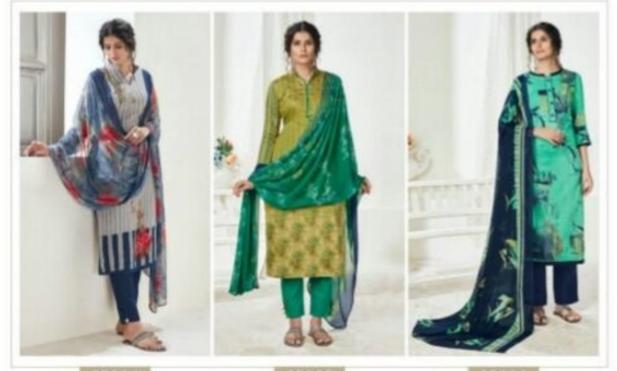

### **SURYAJYOTI NAISHAA VOL 25 - Dress Material**

No Of Pieces: 11 Pieces

**Brand: SURYAJYOTI** 

Type: Unstitched Material With chiffon dupatta

Top Fabric: Pure Satin Cotton Approx 2.50 meters

Bottom Fabric: Pc Cotton Approx 2.50 meters

Dupatta Fabric: Pure Chiffon Printed Approx 2.25 meters

Season: Summer winter

Occasions: Formal Dailywear

Packing: Single Pieces Pouch + Catalogue Bag

Weight: 10 KG