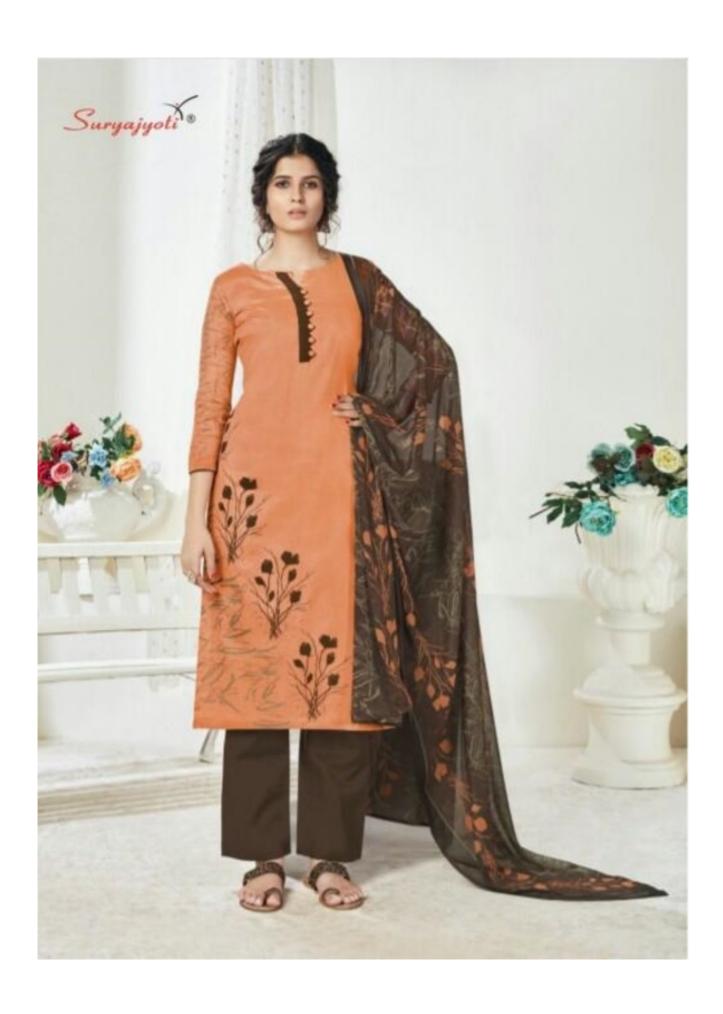

### **SURYAJYOTI NAISHAA VOL 25 - Dress Material**

No Of Pieces: 11 Pieces

**Brand: SURYAJYOTI** 

Type: Unstitched Material With chiffon dupatta

Top Fabric: Pure Satin Cotton Approx 2.50 meters

Bottom Fabric: Pc Cotton Approx 2.50 meters

Dupatta Fabric: Pure Chiffon Printed Approx 2.25 meters

Season: Summer winter

Occasions: Formal Dailywear

Packing: Single Pieces Pouch + Catalogue Bag

Weight: 10 KG