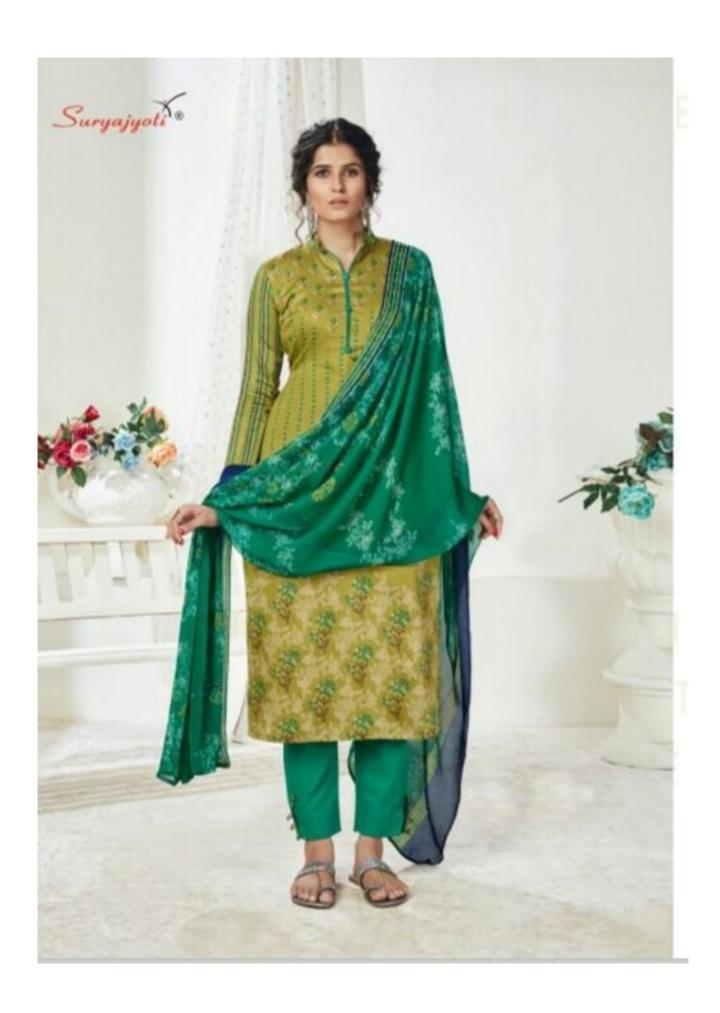

### **SURYAJYOTI NAISHAA VOL 25 - Dress Material**

No Of Pieces: 11 Pieces

**Brand: SURYAJYOTI** 

Type: Unstitched Material With chiffon dupatta

Top Fabric: Pure Satin Cotton Approx 2.50 meters

Bottom Fabric: Pc Cotton Approx 2.50 meters

Dupatta Fabric: Pure Chiffon Printed Approx 2.25 meters

Season: Summer winter

Occasions: Formal Dailywear

Packing: Single Pieces Pouch + Catalogue Bag

Weight: 10 KG