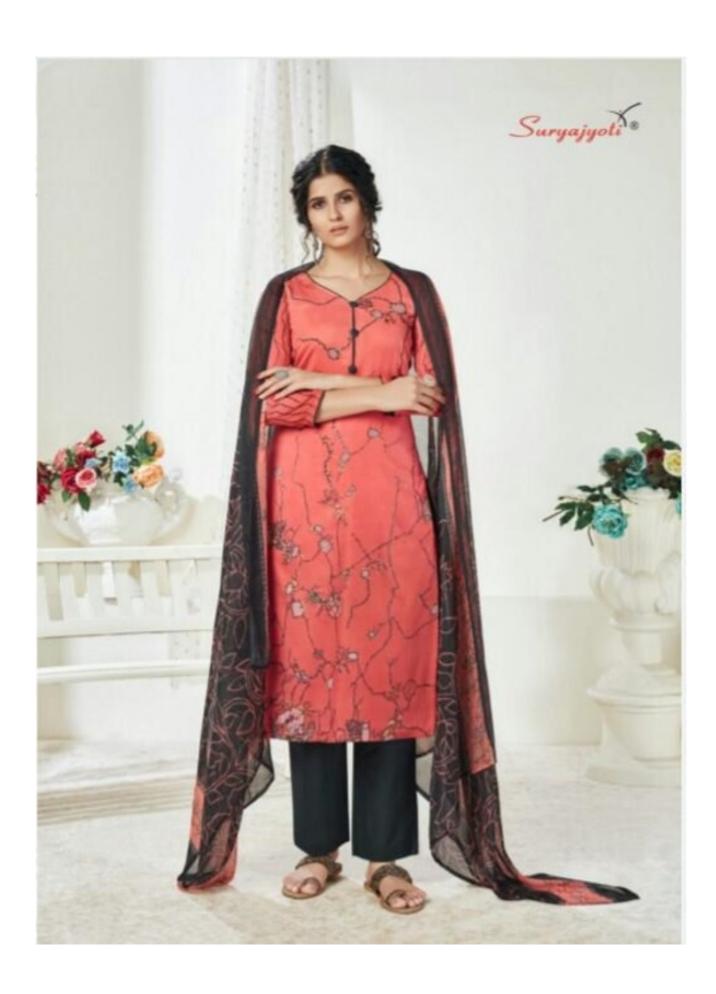

### **SURYAJYOTI NAISHAA VOL 25 - Dress Material**

No Of Pieces: 11 Pieces

**Brand: SURYAJYOTI** 

Type: Unstitched Material With chiffon dupatta

Top Fabric: Pure Satin Cotton Approx 2.50 meters

Bottom Fabric: Pc Cotton Approx 2.50 meters

Dupatta Fabric: Pure Chiffon Printed Approx 2.25 meters

Season: Summer winter

Occasions: Formal Dailywear

Packing: Single Pieces Pouch + Catalogue Bag

Weight: 10 KG

### ROWD YOUR WARDROBE

ALLOW AN ASSORTMENT OF VIBRANT MEDALLIONS. PAIGLEYS & GEOMETRICS TO CROWD YOUR WARDEDSE.

25003

ALLOW AN ASSORTMENT

GO HEAD

R THERE

A SCINTILLATING PLETHORA OF TIMELESS MASTERPIECES INSPIRED BY BEAUTY FROM INDIAN CULTURE.