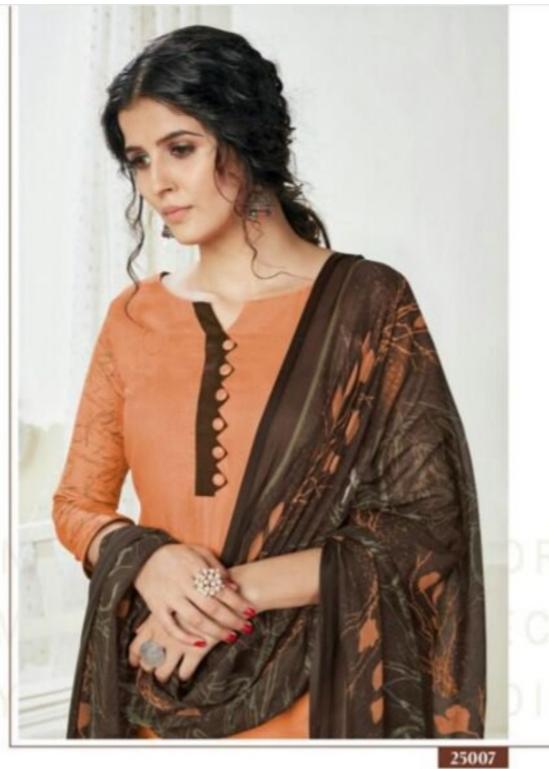

### **SURYAJYOTI NAISHAA VOL 25 - Dress Material**

No Of Pieces: 11 Pieces

**Brand: SURYAJYOTI** 

Type: Unstitched Material With chiffon dupatta

Top Fabric: Pure Satin Cotton Approx 2.50 meters

Bottom Fabric: Pc Cotton Approx 2.50 meters

Dupatta Fabric: Pure Chiffon Printed Approx 2.25 meters

Season: Summer winter

Occasions: Formal Dailywear

Packing: Single Pieces Pouch + Catalogue Bag

Weight: 10 KG