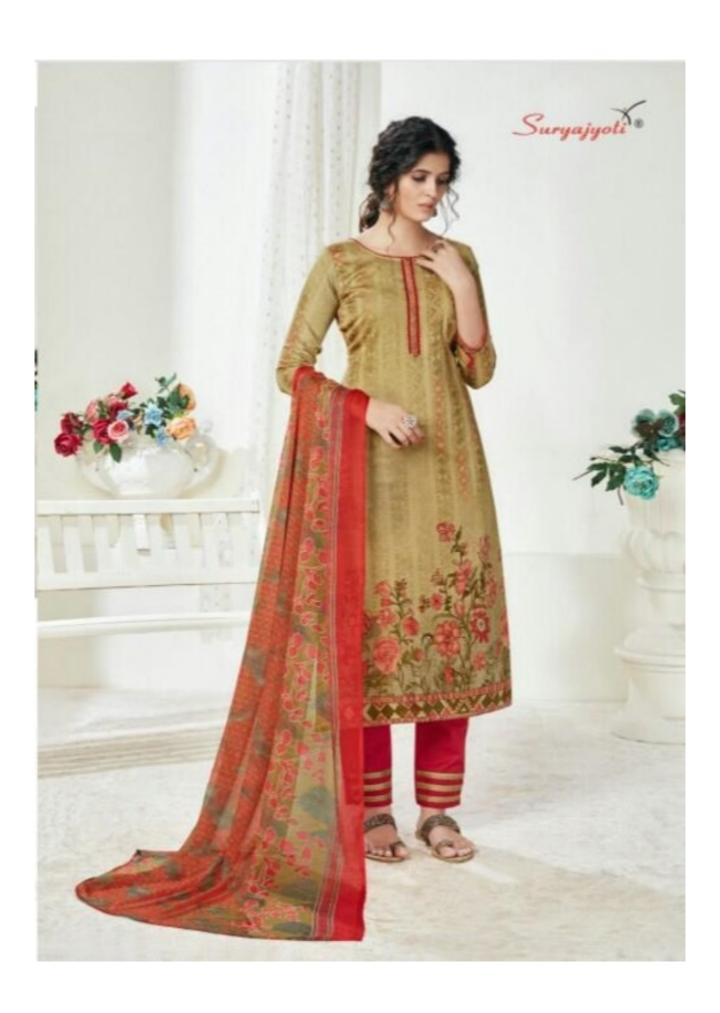

### **SURYAJYOTI NAISHAA VOL 25 - Dress Material**

No Of Pieces: 11 Pieces

**Brand: SURYAJYOTI** 

Type: Unstitched Material With chiffon dupatta

Top Fabric: Pure Satin Cotton Approx 2.50 meters

Bottom Fabric: Pc Cotton Approx 2.50 meters

Dupatta Fabric: Pure Chiffon Printed Approx 2.25 meters

Season: Summer winter

Occasions: Formal Dailywear

Packing: Single Pieces Pouch + Catalogue Bag

Weight: 10 KG