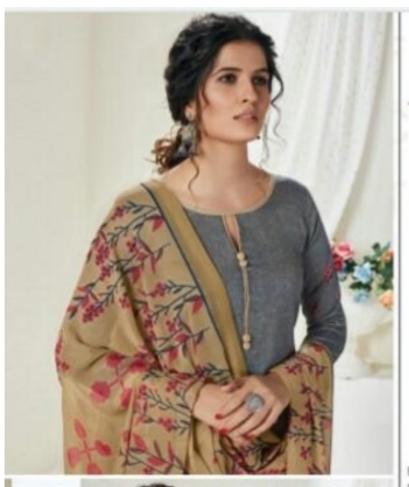

### **SURYAJYOTI NAISHAA VOL 25 - Dress Material**

No Of Pieces: 11 Pieces

**Brand: SURYAJYOTI** 

Type: Unstitched Material With chiffon dupatta

Top Fabric: Pure Satin Cotton Approx 2.50 meters

Bottom Fabric: Pc Cotton Approx 2.50 meters

Dupatta Fabric: Pure Chiffon Printed Approx 2.25 meters

Season: Summer winter

Occasions: Formal Dailywear

Packing: Single Pieces Pouch + Catalogue Bag

Weight: 10 KG