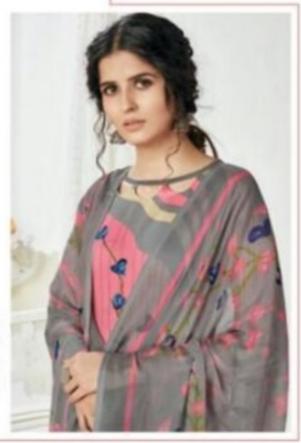

### **SURYAJYOTI NAISHAA VOL 25 - Dress Material**

No Of Pieces: 11 Pieces

**Brand: SURYAJYOTI** 

Type: Unstitched Material With chiffon dupatta

Top Fabric: Pure Satin Cotton Approx 2.50 meters

Bottom Fabric: Pc Cotton Approx 2.50 meters

Dupatta Fabric: Pure Chiffon Printed Approx 2.25 meters

Season: Summer winter

Occasions: Formal Dailywear

Packing: Single Pieces Pouch + Catalogue Bag

Weight: 10 KG