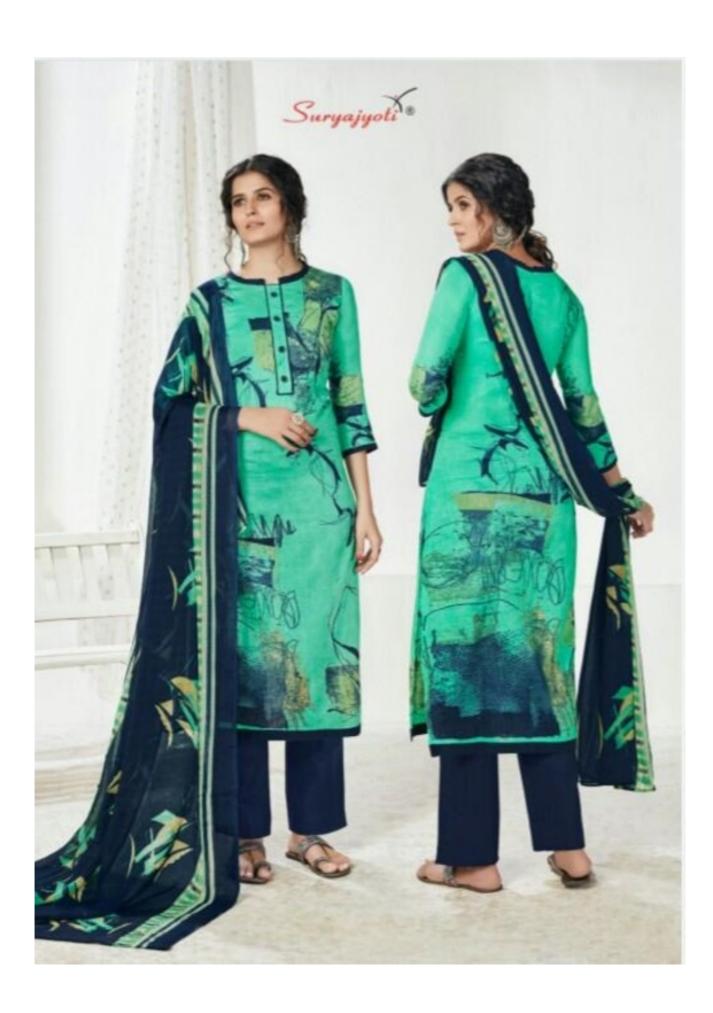

### **SURYAJYOTI NAISHAA VOL 25 - Dress Material**

No Of Pieces: 11 Pieces

**Brand: SURYAJYOTI** 

Type: Unstitched Material With chiffon dupatta

Top Fabric: Pure Satin Cotton Approx 2.50 meters

Bottom Fabric: Pc Cotton Approx 2.50 meters

Dupatta Fabric: Pure Chiffon Printed Approx 2.25 meters

Season: Summer winter

Occasions: Formal Dailywear

Packing: Single Pieces Pouch + Catalogue Bag

Weight: 10 KG

25004

GHLIGHT EVERY
ORNER OF THE
CTIVE DESIGNS
THAT IN TURN
I VAST BEAUTY

THIS SEASON, YOUR LOOK GETS BETTER DEFINITION WITH JUST A LITTLE ATTENTION TO DETAIL.

25006

SON

25001 25002 25003

25004 25005 25006

LUXE FABRICS, BOLD PATTERNS & SUMPTUOUS DETAILING ADORN MODERN SILHOUETTES.