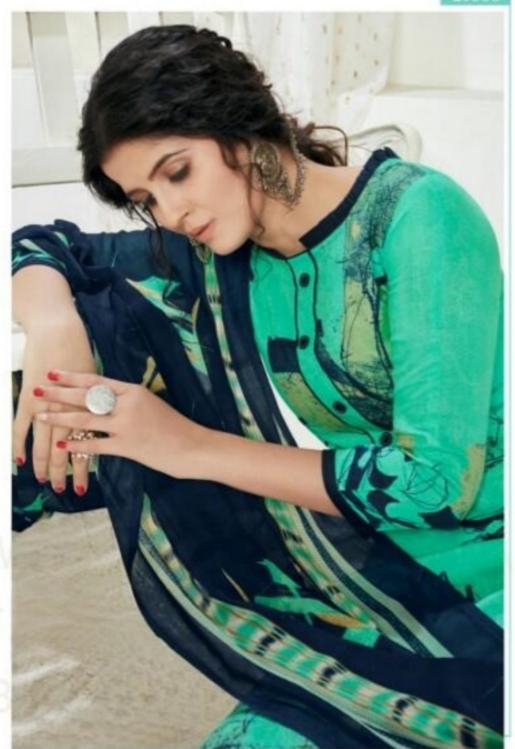

### **SURYAJYOTI NAISHAA VOL 25 - Dress Material**

No Of Pieces: 11 Pieces

**Brand: SURYAJYOTI** 

Type: Unstitched Material With chiffon dupatta

Top Fabric: Pure Satin Cotton Approx 2.50 meters

Bottom Fabric: Pc Cotton Approx 2.50 meters

Dupatta Fabric: Pure Chiffon Printed Approx 2.25 meters

Season: Summer winter

Occasions: Formal Dailywear

Packing: Single Pieces Pouch + Catalogue Bag

Weight: 10 KG