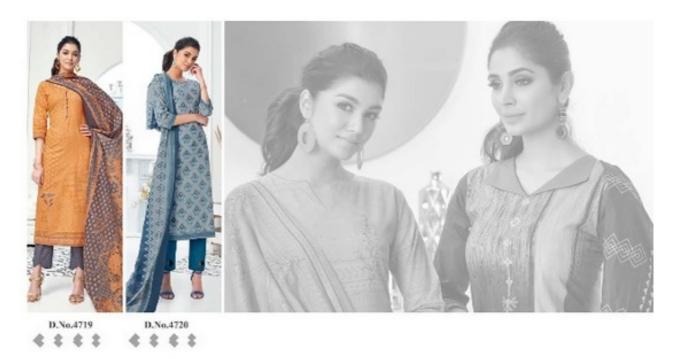

## **SURYAJYOTI TRENDY VOL 47 - Dress Material**

No Of Pieces: 20 Pieces

**Brand: SURYAJYOTI** 

Type: Unstitched Material Only Fabrics

**Top Fabric**: Pure Heavy Lawn Cotton Printed Approx 2.50 meters **Bottom Fabric**: Pure Heavy Cotton Printed Approx 2.00 meters **Dupatta Fabric**: Pure Cotton Mal Mal Printed Approx 2.25 meters

Packing: Book Fold

Occasions: Work Dailywear

Season: Summer winter

Weight: 14 KG

D.No.4707