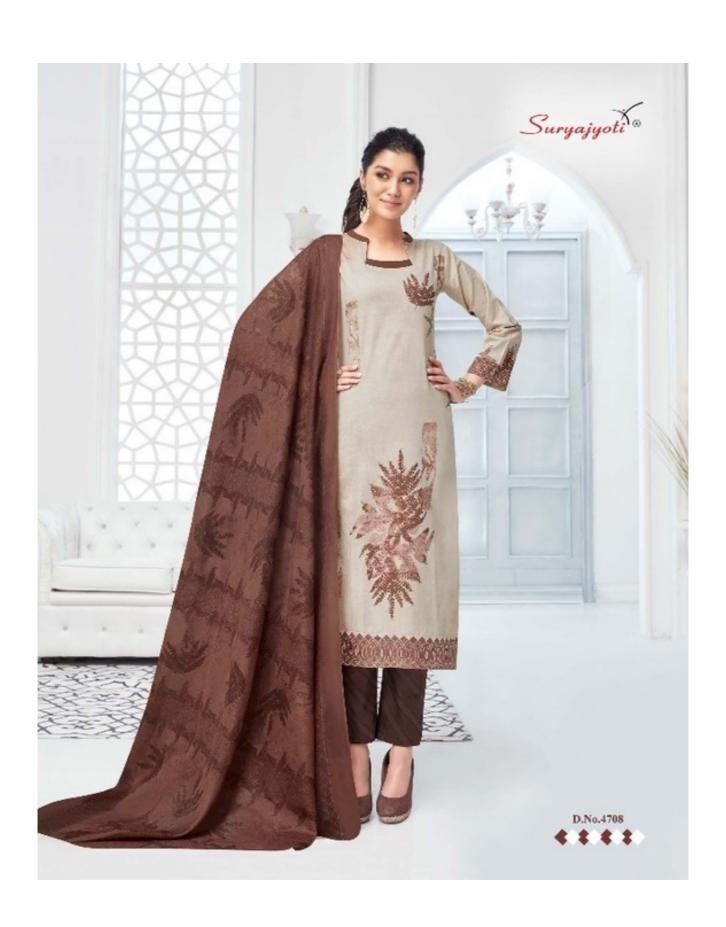

## **SURYAJYOTI TRENDY VOL 47 - Dress Material**

No Of Pieces: 20 Pieces

**Brand: SURYAJYOTI** 

Type: Unstitched Material Only Fabrics

**Top Fabric**: Pure Heavy Lawn Cotton Printed Approx 2.50 meters **Bottom Fabric**: Pure Heavy Cotton Printed Approx 2.00 meters **Dupatta Fabric**: Pure Cotton Mal Mal Printed Approx 2.25 meters

Packing: Book Fold

Occasions: Work Dailywear

Season: Summer winter

Weight: 14 KG

D.No.4707