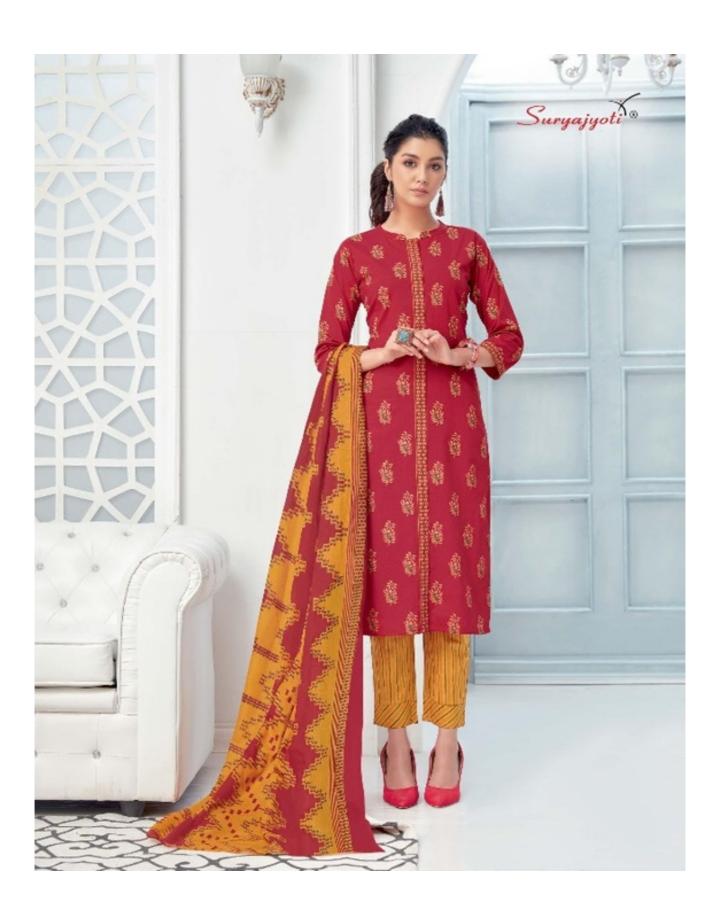

## **SURYAJYOTI TRENDY VOL 47 - Dress Material**

No Of Pieces: 20 Pieces

**Brand: SURYAJYOTI** 

Type: Unstitched Material Only Fabrics

**Top Fabric**: Pure Heavy Lawn Cotton Printed Approx 2.50 meters **Bottom Fabric**: Pure Heavy Cotton Printed Approx 2.00 meters **Dupatta Fabric**: Pure Cotton Mal Mal Printed Approx 2.25 meters

Packing: Book Fold

Occasions: Work Dailywear

Season: Summer winter

Weight: 14 KG





D.No.4707





















## FEMINE FASHION

For must dame to be different end dipology is whouse to be explosive.

Differentiate yourself by Jacking up with our designs.









D.No.4713































MAKE TIME STOP FOR FASHION







D.No.4711





















## Suryajyoti

Designer Cotton Salwar Suits

trendy cottons