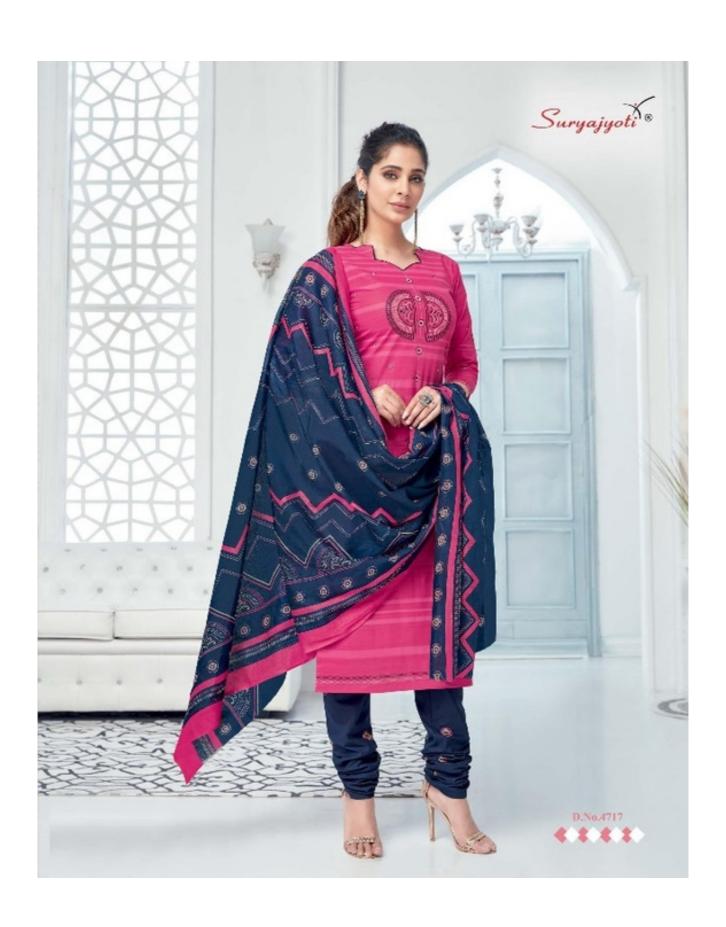

## **SURYAJYOTI TRENDY VOL 47 - Dress Material**

No Of Pieces: 20 Pieces

**Brand: SURYAJYOTI** 

Type: Unstitched Material Only Fabrics

**Top Fabric**: Pure Heavy Lawn Cotton Printed Approx 2.50 meters **Bottom Fabric**: Pure Heavy Cotton Printed Approx 2.00 meters **Dupatta Fabric**: Pure Cotton Mal Mal Printed Approx 2.25 meters

Packing: Book Fold

Occasions: Work Dailywear

Season: Summer winter

Weight: 14 KG

D.No.4707