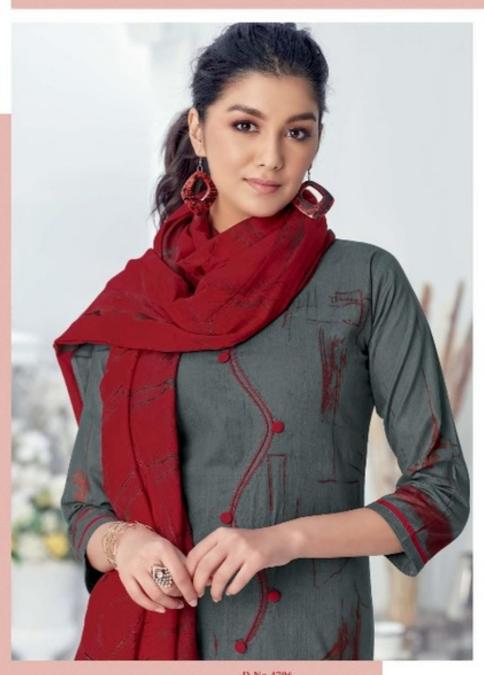

## **SURYAJYOTI TRENDY VOL 47 - Dress Material**

No Of Pieces: 20 Pieces

**Brand: SURYAJYOTI** 

Type: Unstitched Material Only Fabrics

**Top Fabric**: Pure Heavy Lawn Cotton Printed Approx 2.50 meters **Bottom Fabric**: Pure Heavy Cotton Printed Approx 2.00 meters **Dupatta Fabric**: Pure Cotton Mal Mal Printed Approx 2.25 meters

Packing: Book Fold

Occasions: Work Dailywear

Season: Summer winter

Weight: 14 KG





D.No.4707





















## FEMINE FASHION

For must dame to be different end dipology is whouse to be explosive.

Differentiate yourself by Jacking up with our designs.









D.No.4713































MAKE TIME STOP FOR FASHION







D.No.4711





















## Suryajyoti

Designer Cotton Salwar Suits

trendy cottons