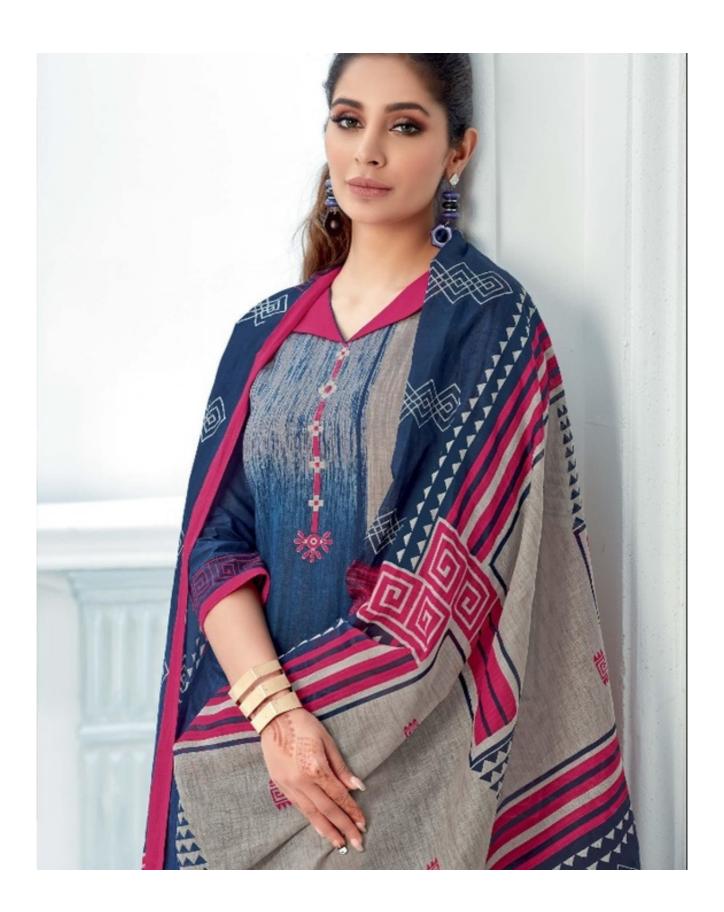

## **SURYAJYOTI TRENDY VOL 47 - Dress Material**

No Of Pieces: 20 Pieces

**Brand: SURYAJYOTI** 

Type: Unstitched Material Only Fabrics

**Top Fabric**: Pure Heavy Lawn Cotton Printed Approx 2.50 meters **Bottom Fabric**: Pure Heavy Cotton Printed Approx 2.00 meters **Dupatta Fabric**: Pure Cotton Mal Mal Printed Approx 2.25 meters

Packing: Book Fold

Occasions: Work Dailywear

Season: Summer winter

Weight: 14 KG

D.No.4707