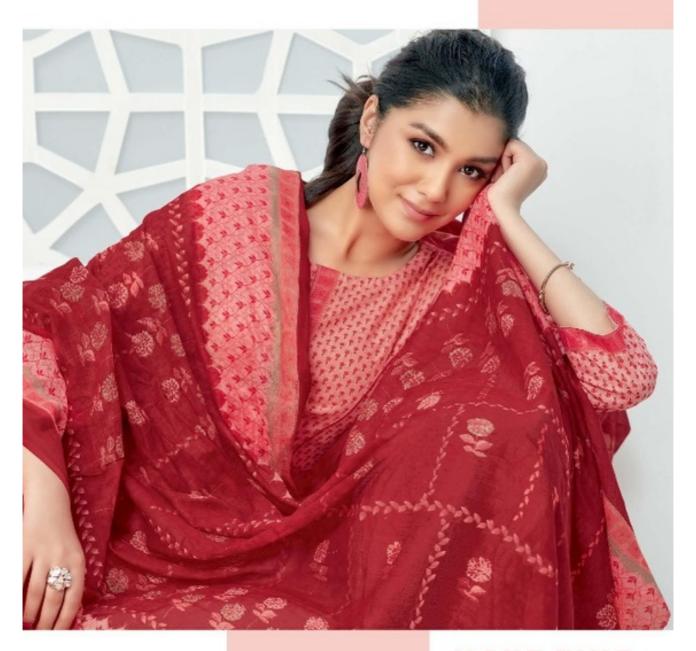

## **SURYAJYOTI TRENDY VOL 47 - Dress Material**

No Of Pieces: 20 Pieces

**Brand: SURYAJYOTI** 

Type: Unstitched Material Only Fabrics

**Top Fabric**: Pure Heavy Lawn Cotton Printed Approx 2.50 meters **Bottom Fabric**: Pure Heavy Cotton Printed Approx 2.00 meters **Dupatta Fabric**: Pure Cotton Mal Mal Printed Approx 2.25 meters

Packing: Book Fold

Occasions: Work Dailywear

Season: Summer winter

Weight: 14 KG

D.No.4707