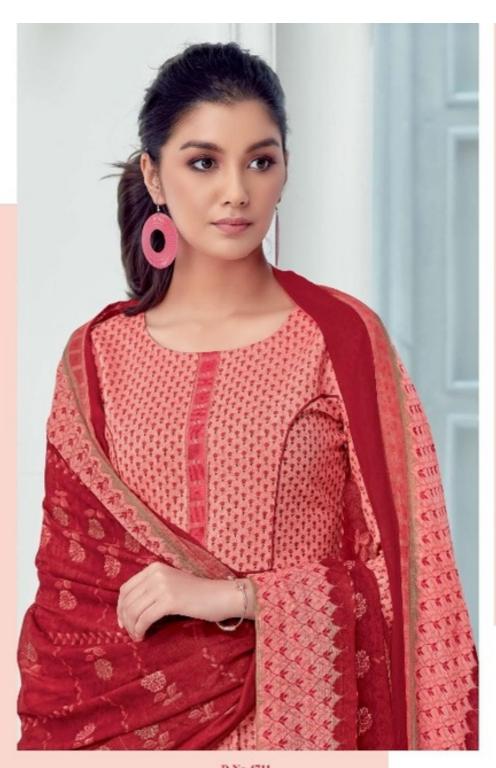

## **SURYAJYOTI TRENDY VOL 47 - Dress Material**

No Of Pieces: 20 Pieces

**Brand: SURYAJYOTI** 

Type: Unstitched Material Only Fabrics

**Top Fabric**: Pure Heavy Lawn Cotton Printed Approx 2.50 meters **Bottom Fabric**: Pure Heavy Cotton Printed Approx 2.00 meters **Dupatta Fabric**: Pure Cotton Mal Mal Printed Approx 2.25 meters

Packing: Book Fold

Occasions: Work Dailywear

Season: Summer winter

Weight: 14 KG

D.No.4707