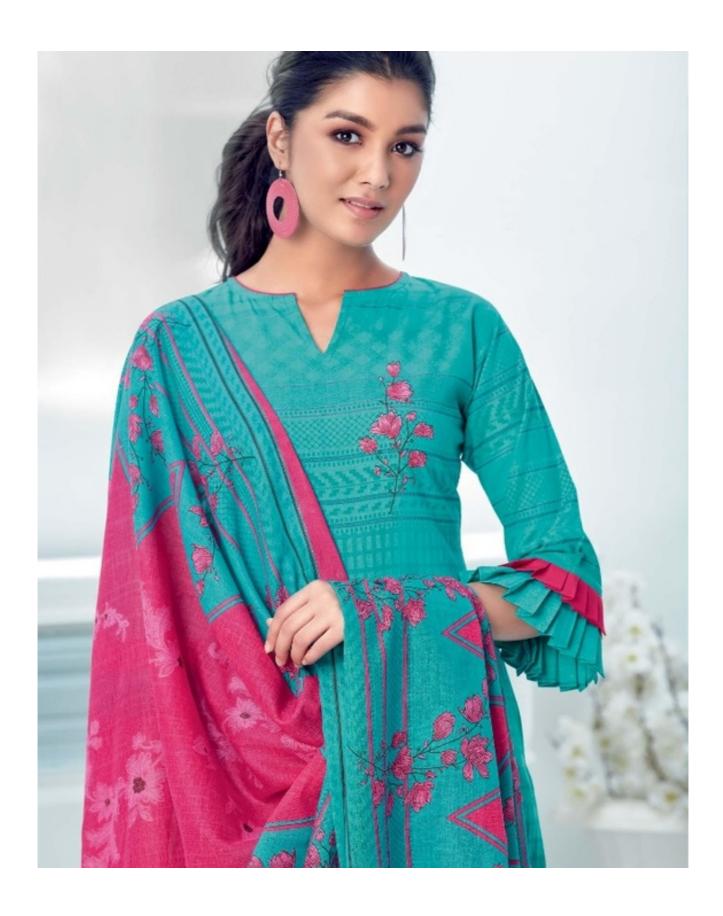

## **SURYAJYOTI TRENDY VOL 47 - Dress Material**

No Of Pieces: 20 Pieces

**Brand: SURYAJYOTI** 

Type: Unstitched Material Only Fabrics

**Top Fabric**: Pure Heavy Lawn Cotton Printed Approx 2.50 meters **Bottom Fabric**: Pure Heavy Cotton Printed Approx 2.00 meters **Dupatta Fabric**: Pure Cotton Mal Mal Printed Approx 2.25 meters

Packing: Book Fold

Occasions: Work Dailywear

Season: Summer winter

Weight: 14 KG

D.No.4707