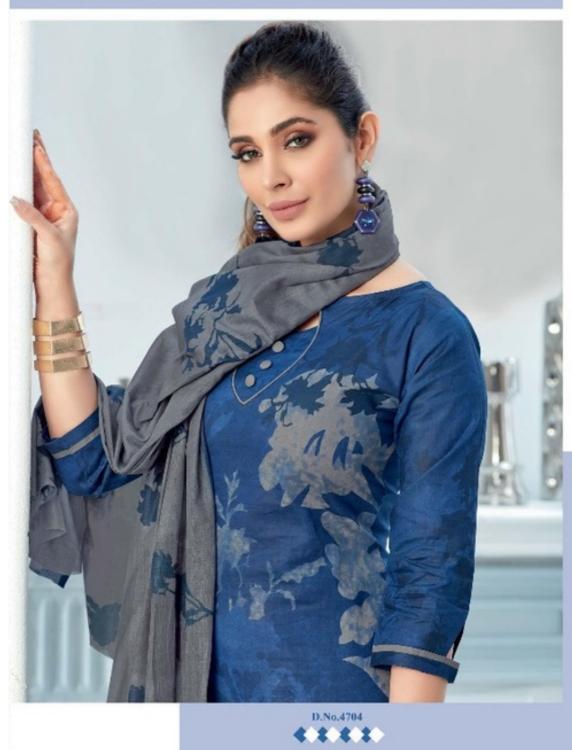

## **SURYAJYOTI TRENDY VOL 47 - Dress Material**

No Of Pieces: 20 Pieces

**Brand: SURYAJYOTI** 

Type: Unstitched Material Only Fabrics

**Top Fabric**: Pure Heavy Lawn Cotton Printed Approx 2.50 meters **Bottom Fabric**: Pure Heavy Cotton Printed Approx 2.00 meters **Dupatta Fabric**: Pure Cotton Mal Mal Printed Approx 2.25 meters

Packing: Book Fold

Occasions: Work Dailywear

Season: Summer winter

Weight: 14 KG

D.No.4707