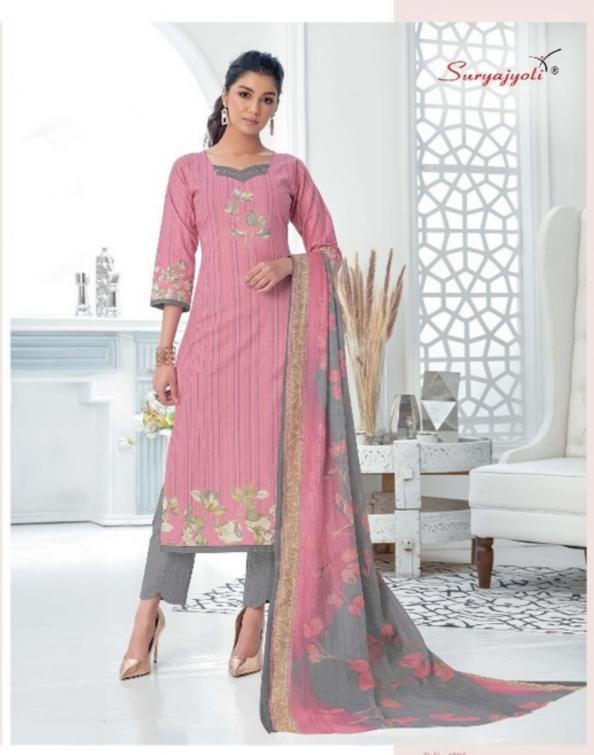

## **SURYAJYOTI TRENDY VOL 47 - Dress Material**

No Of Pieces: 20 Pieces

**Brand: SURYAJYOTI** 

Type: Unstitched Material Only Fabrics

**Top Fabric**: Pure Heavy Lawn Cotton Printed Approx 2.50 meters **Bottom Fabric**: Pure Heavy Cotton Printed Approx 2.00 meters **Dupatta Fabric**: Pure Cotton Mal Mal Printed Approx 2.25 meters

Packing: Book Fold

Occasions: Work Dailywear

Season: Summer winter

Weight: 14 KG

D.No.4707