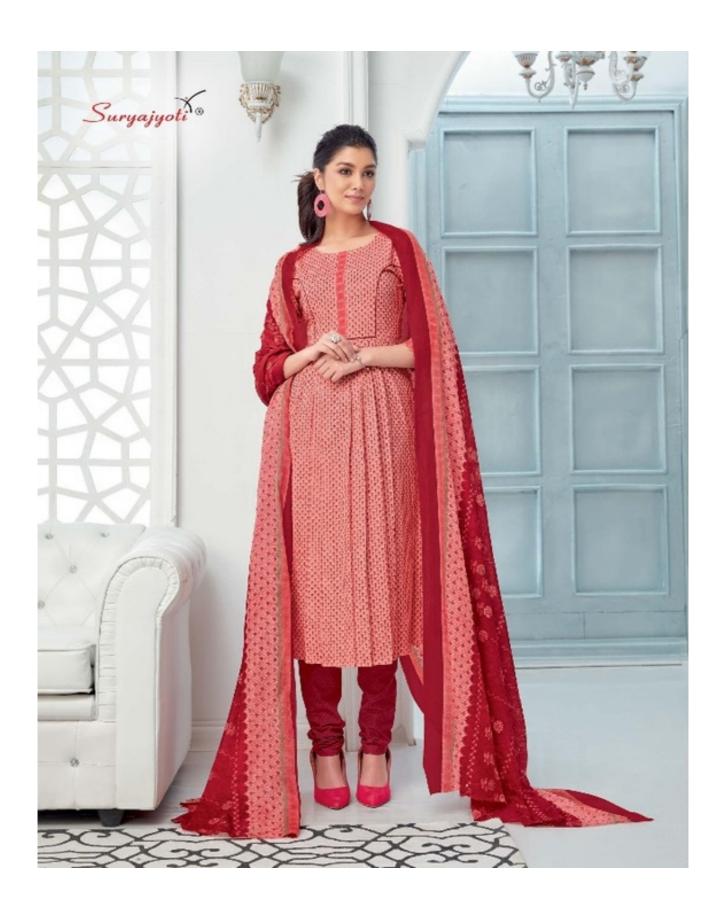

## **SURYAJYOTI TRENDY VOL 47 - Dress Material**

No Of Pieces: 20 Pieces

**Brand: SURYAJYOTI** 

Type: Unstitched Material Only Fabrics

**Top Fabric**: Pure Heavy Lawn Cotton Printed Approx 2.50 meters **Bottom Fabric**: Pure Heavy Cotton Printed Approx 2.00 meters **Dupatta Fabric**: Pure Cotton Mal Mal Printed Approx 2.25 meters

Packing: Book Fold

Occasions: Work Dailywear

Season: Summer winter

Weight: 14 KG

D.No.4707