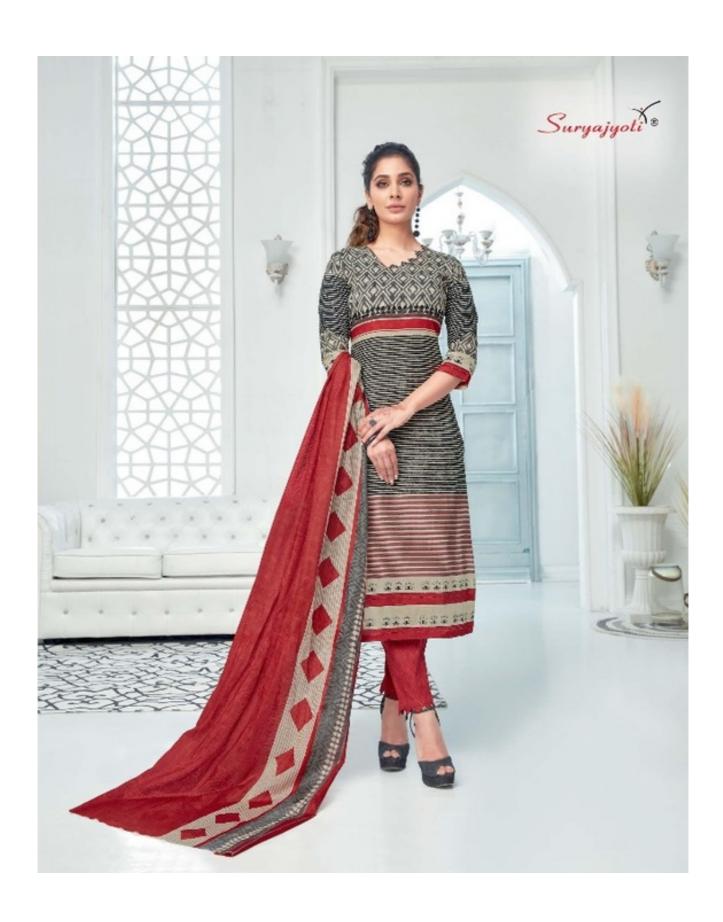

## **SURYAJYOTI TRENDY VOL 47 - Dress Material**

No Of Pieces: 20 Pieces

**Brand: SURYAJYOTI** 

Type: Unstitched Material Only Fabrics

**Top Fabric**: Pure Heavy Lawn Cotton Printed Approx 2.50 meters **Bottom Fabric**: Pure Heavy Cotton Printed Approx 2.00 meters **Dupatta Fabric**: Pure Cotton Mal Mal Printed Approx 2.25 meters

Packing: Book Fold

Occasions: Work Dailywear

Season: Summer winter

Weight: 14 KG

D.No.4707