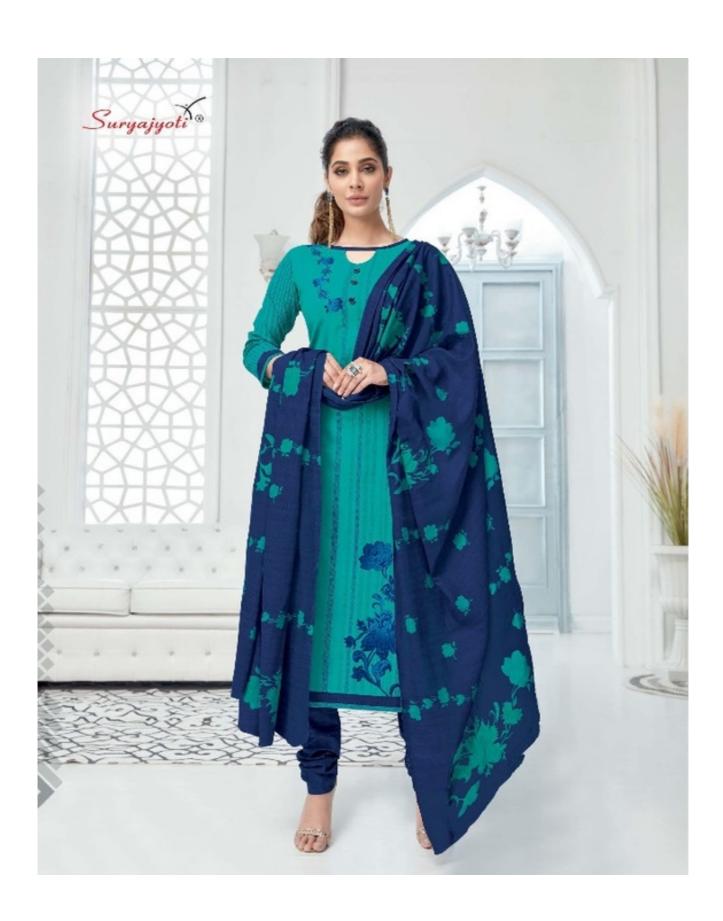

## **SURYAJYOTI TRENDY VOL 47 - Dress Material**

No Of Pieces: 20 Pieces

**Brand: SURYAJYOTI** 

Type: Unstitched Material Only Fabrics

**Top Fabric**: Pure Heavy Lawn Cotton Printed Approx 2.50 meters **Bottom Fabric**: Pure Heavy Cotton Printed Approx 2.00 meters **Dupatta Fabric**: Pure Cotton Mal Mal Printed Approx 2.25 meters

Packing: Book Fold

Occasions: Work Dailywear

Season: Summer winter

Weight: 14 KG

D.No.4707