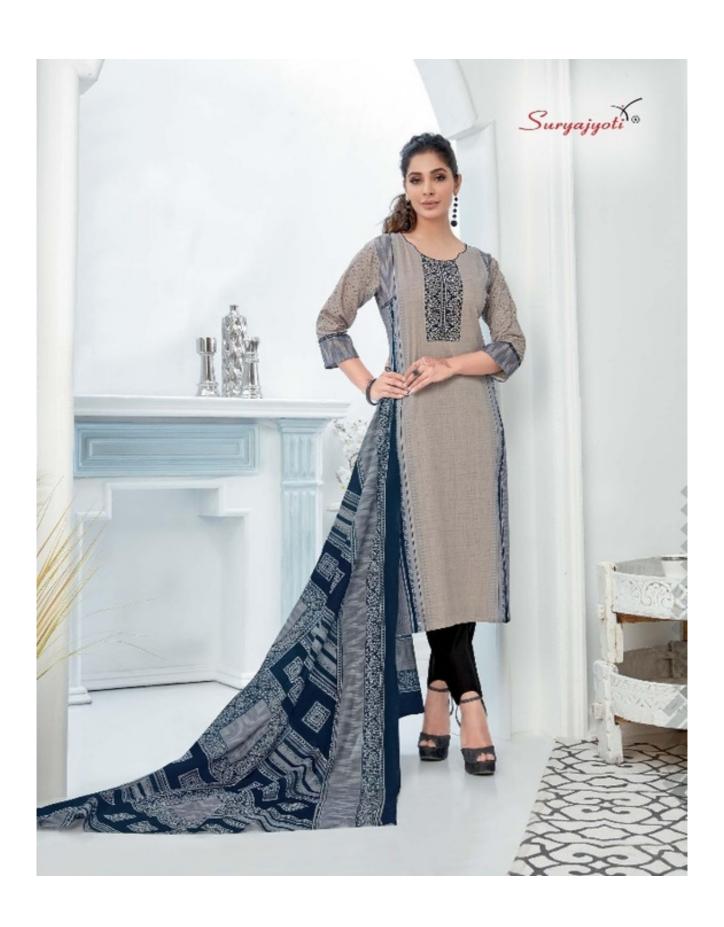

## **SURYAJYOTI TRENDY VOL 47 - Dress Material**

No Of Pieces: 20 Pieces

**Brand: SURYAJYOTI** 

Type: Unstitched Material Only Fabrics

**Top Fabric**: Pure Heavy Lawn Cotton Printed Approx 2.50 meters **Bottom Fabric**: Pure Heavy Cotton Printed Approx 2.00 meters **Dupatta Fabric**: Pure Cotton Mal Mal Printed Approx 2.25 meters

Packing: Book Fold

Occasions: Work Dailywear

Season: Summer winter

Weight: 14 KG

D.No.4707