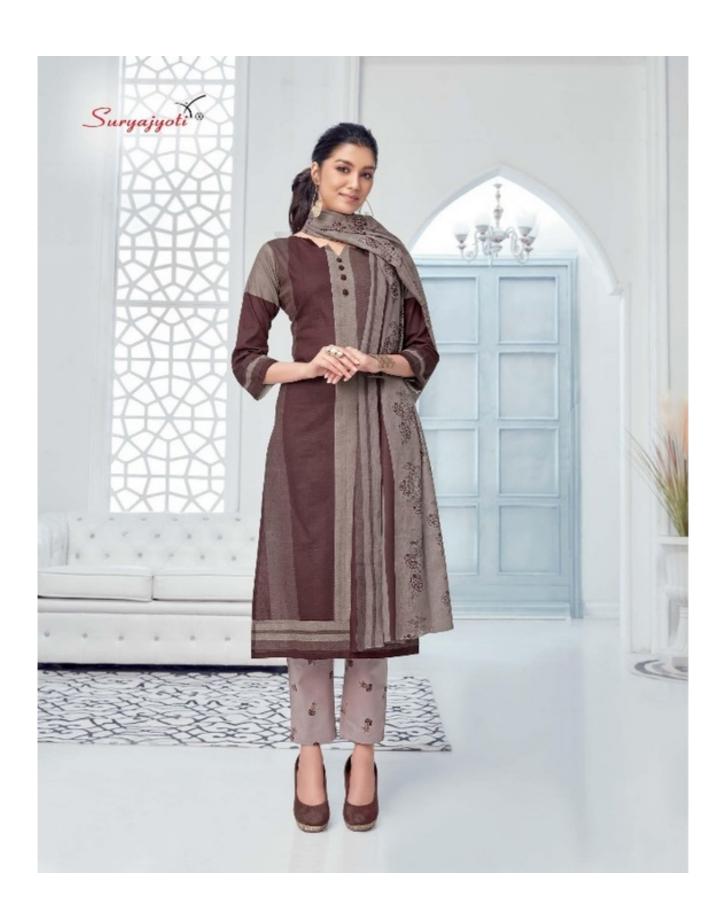

## **SURYAJYOTI TRENDY VOL 47 - Dress Material**

No Of Pieces: 20 Pieces

**Brand: SURYAJYOTI** 

Type: Unstitched Material Only Fabrics

**Top Fabric**: Pure Heavy Lawn Cotton Printed Approx 2.50 meters **Bottom Fabric**: Pure Heavy Cotton Printed Approx 2.00 meters **Dupatta Fabric**: Pure Cotton Mal Mal Printed Approx 2.25 meters

Packing: Book Fold

Occasions: Work Dailywear

Season: Summer winter

Weight: 14 KG





D.No.4707





















## FEMINE FASHION

For must dame to be different end dipology is whouse to be explosive.

Differentiate yourself by Jacking up with our designs.









D.No.4713































MAKE TIME STOP FOR FASHION







D.No.4711





















## Suryajyoti

Designer Cotton Salwar Suits

trendy cottons