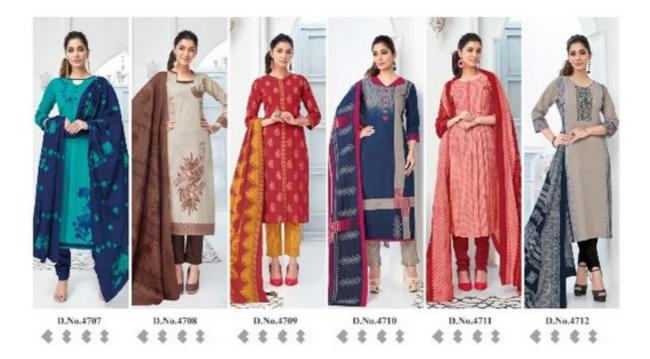

Packing: Book Fold

Occasions: Work Dailywear

Season: Summer winter

Weight: 14 KG

D.No.4707

## FEMINE FASHION

For must dame to be different end dipology is whouse to be explosive.

Differentiate yourself by Jacking up with our designs.

D.No.4713

MAKE TIME STOP FOR FASHION

D.No.4711