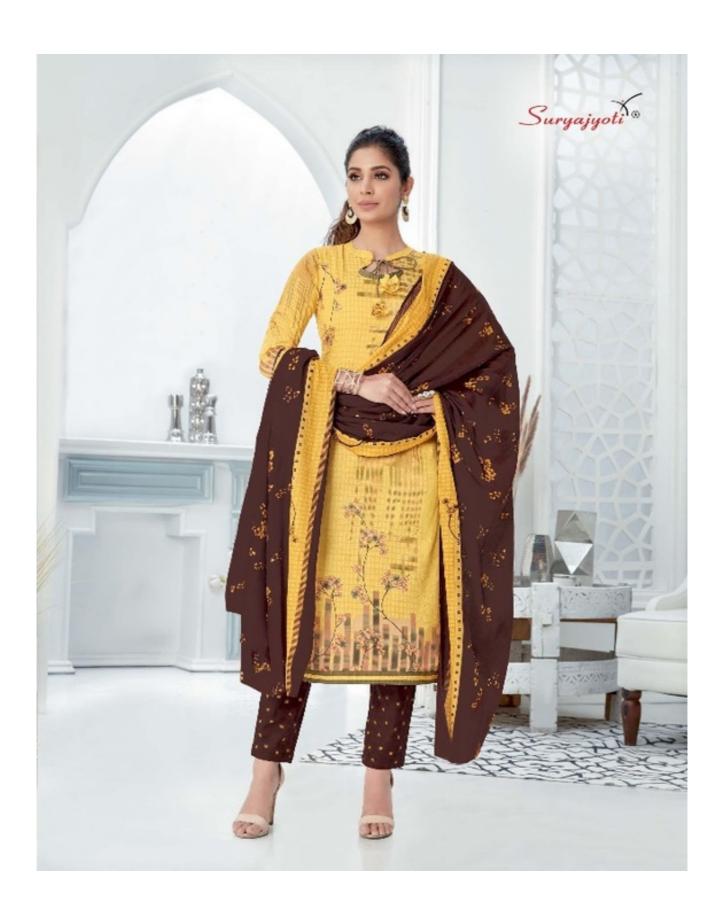

## **SURYAJYOTI TRENDY VOL 47 - Dress Material**

No Of Pieces: 20 Pieces

**Brand: SURYAJYOTI** 

Type: Unstitched Material Only Fabrics

**Top Fabric**: Pure Heavy Lawn Cotton Printed Approx 2.50 meters **Bottom Fabric**: Pure Heavy Cotton Printed Approx 2.00 meters **Dupatta Fabric**: Pure Cotton Mal Mal Printed Approx 2.25 meters

Packing: Book Fold

Occasions: Work Dailywear

Season: Summer winter

Weight: 14 KG

D.No.4707