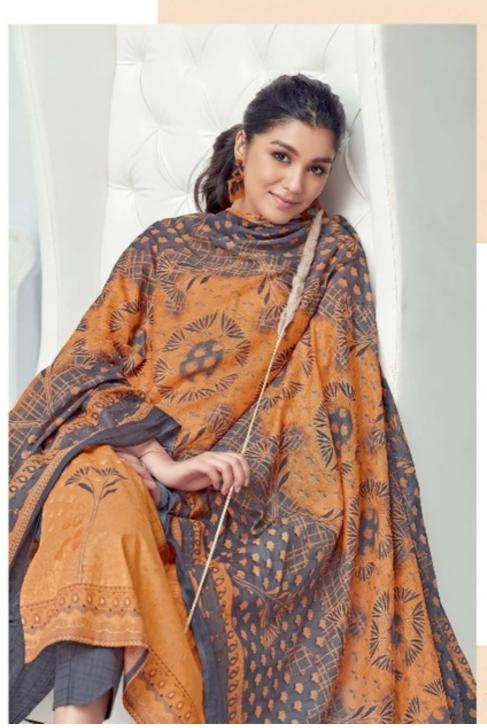

## **SURYAJYOTI TRENDY VOL 47 - Dress Material**

No Of Pieces: 20 Pieces

**Brand: SURYAJYOTI** 

Type: Unstitched Material Only Fabrics

**Top Fabric**: Pure Heavy Lawn Cotton Printed Approx 2.50 meters **Bottom Fabric**: Pure Heavy Cotton Printed Approx 2.00 meters **Dupatta Fabric**: Pure Cotton Mal Mal Printed Approx 2.25 meters

Packing: Book Fold

Occasions: Work Dailywear

Season: Summer winter

Weight: 14 KG

D.No.4707