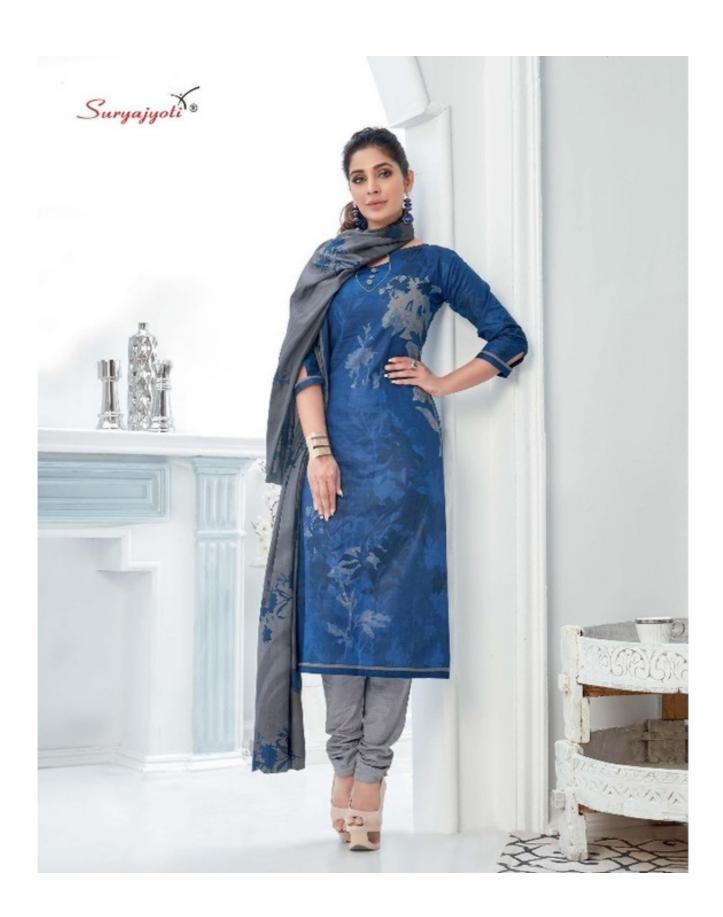

## **SURYAJYOTI TRENDY VOL 47 - Dress Material**

No Of Pieces: 20 Pieces

**Brand: SURYAJYOTI** 

Type: Unstitched Material Only Fabrics

**Top Fabric**: Pure Heavy Lawn Cotton Printed Approx 2.50 meters **Bottom Fabric**: Pure Heavy Cotton Printed Approx 2.00 meters **Dupatta Fabric**: Pure Cotton Mal Mal Printed Approx 2.25 meters

Packing: Book Fold

Occasions: Work Dailywear

Season: Summer winter

Weight: 14 KG

D.No.4707