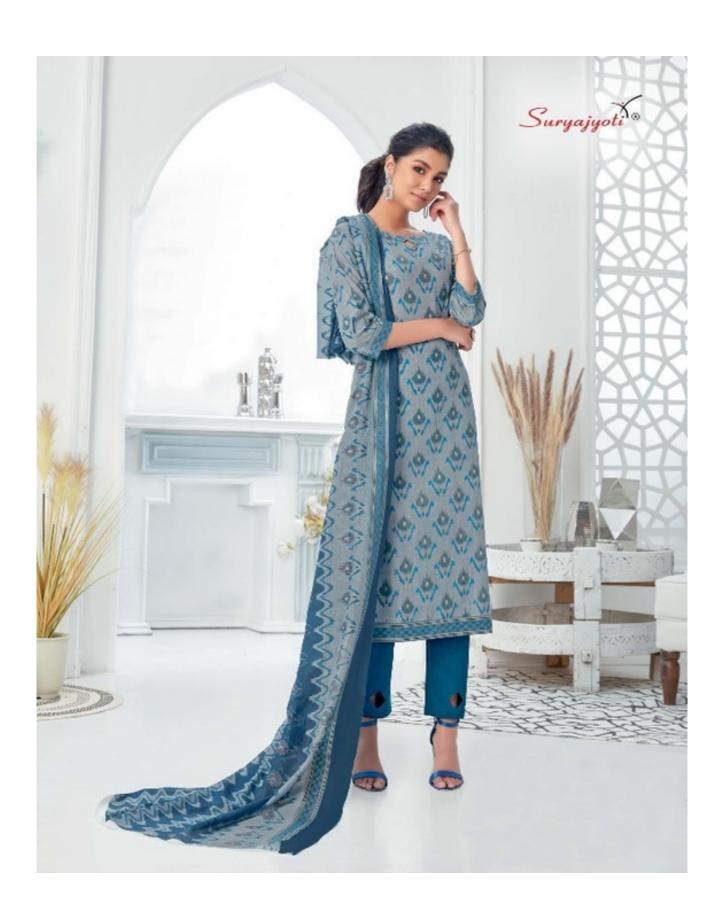

## **SURYAJYOTI TRENDY VOL 47 - Dress Material**

No Of Pieces: 20 Pieces

**Brand: SURYAJYOTI** 

Type: Unstitched Material Only Fabrics

**Top Fabric**: Pure Heavy Lawn Cotton Printed Approx 2.50 meters **Bottom Fabric**: Pure Heavy Cotton Printed Approx 2.00 meters **Dupatta Fabric**: Pure Cotton Mal Mal Printed Approx 2.25 meters

Packing: Book Fold

Occasions: Work Dailywear

Season: Summer winter

Weight: 14 KG

D.No.4707