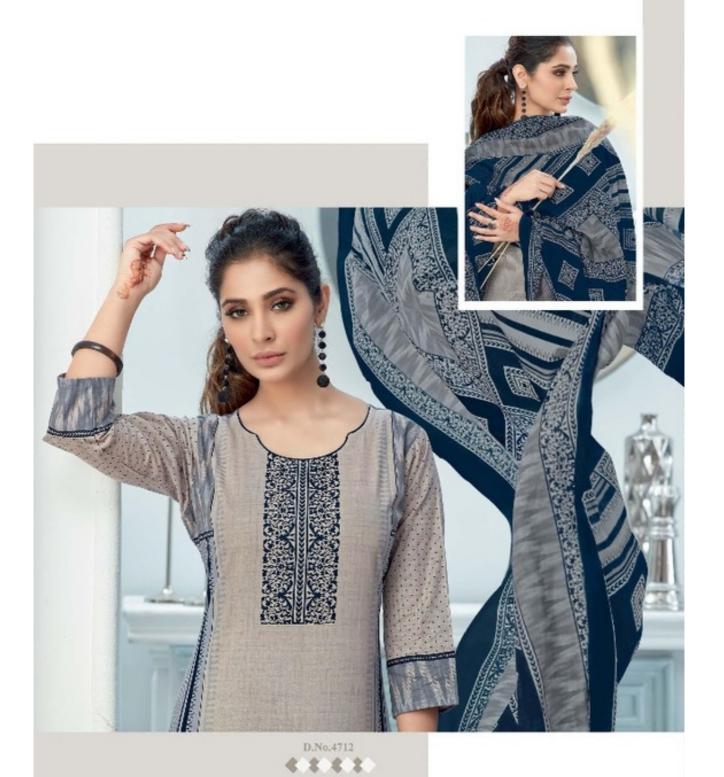

## **SURYAJYOTI TRENDY VOL 47 - Dress Material**

No Of Pieces: 20 Pieces

**Brand: SURYAJYOTI** 

Type: Unstitched Material Only Fabrics

**Top Fabric**: Pure Heavy Lawn Cotton Printed Approx 2.50 meters **Bottom Fabric**: Pure Heavy Cotton Printed Approx 2.00 meters **Dupatta Fabric**: Pure Cotton Mal Mal Printed Approx 2.25 meters

Packing: Book Fold

Occasions: Work Dailywear

Season: Summer winter

Weight: 14 KG

D.No.4707