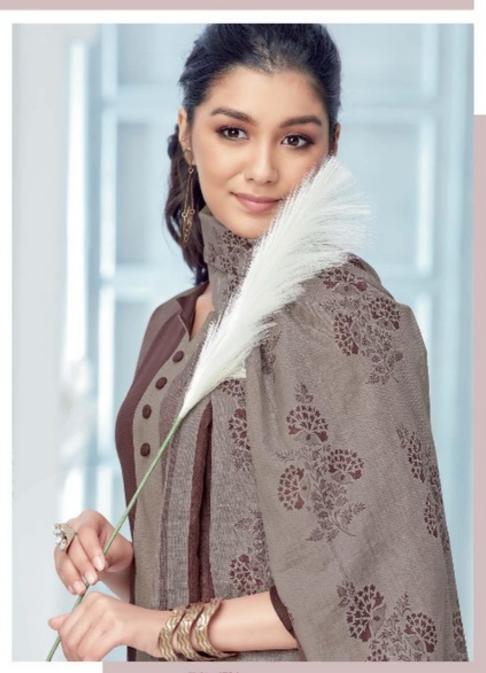

## **SURYAJYOTI TRENDY VOL 47 - Dress Material**

No Of Pieces: 20 Pieces

**Brand: SURYAJYOTI** 

Type: Unstitched Material Only Fabrics

**Top Fabric**: Pure Heavy Lawn Cotton Printed Approx 2.50 meters **Bottom Fabric**: Pure Heavy Cotton Printed Approx 2.00 meters **Dupatta Fabric**: Pure Cotton Mal Mal Printed Approx 2.25 meters

Packing: Book Fold

Occasions: Work Dailywear

Season: Summer winter

Weight: 14 KG





D.No.4707





















## FEMINE FASHION

For must dame to be different end dipology is whouse to be explosive.

Differentiate yourself by Jacking up with our designs.









D.No.4713































MAKE TIME STOP FOR FASHION







D.No.4711





















## Suryajyoti

Designer Cotton Salwar Suits

trendy cottons