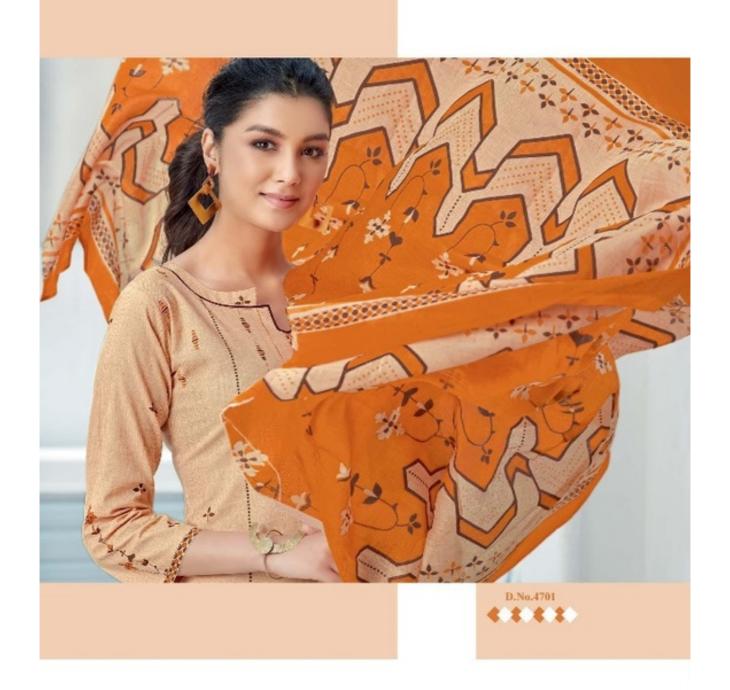

## **SURYAJYOTI TRENDY VOL 47 - Dress Material**

No Of Pieces: 20 Pieces

**Brand: SURYAJYOTI** 

Type: Unstitched Material Only Fabrics

**Top Fabric**: Pure Heavy Lawn Cotton Printed Approx 2.50 meters **Bottom Fabric**: Pure Heavy Cotton Printed Approx 2.00 meters **Dupatta Fabric**: Pure Cotton Mal Mal Printed Approx 2.25 meters

Packing: Book Fold

Occasions: Work Dailywear

Season: Summer winter

Weight: 14 KG

D.No.4707