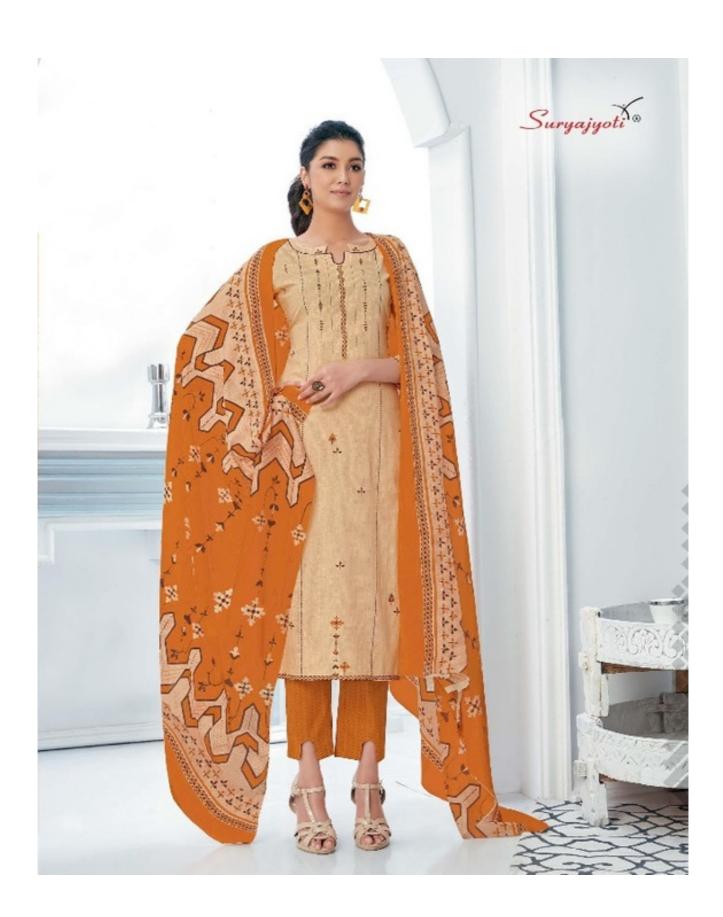

## **SURYAJYOTI TRENDY VOL 47 - Dress Material**

No Of Pieces: 20 Pieces

**Brand: SURYAJYOTI** 

Type: Unstitched Material Only Fabrics

**Top Fabric**: Pure Heavy Lawn Cotton Printed Approx 2.50 meters **Bottom Fabric**: Pure Heavy Cotton Printed Approx 2.00 meters **Dupatta Fabric**: Pure Cotton Mal Mal Printed Approx 2.25 meters

Packing: Book Fold

Occasions: Work Dailywear

Season: Summer winter

Weight: 14 KG

D.No.4707