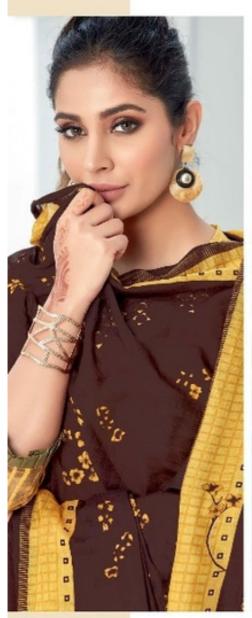

## **SURYAJYOTI TRENDY VOL 47 - Dress Material**

No Of Pieces: 20 Pieces

**Brand: SURYAJYOTI** 

Type: Unstitched Material Only Fabrics

**Top Fabric**: Pure Heavy Lawn Cotton Printed Approx 2.50 meters **Bottom Fabric**: Pure Heavy Cotton Printed Approx 2.00 meters **Dupatta Fabric**: Pure Cotton Mal Mal Printed Approx 2.25 meters

Packing: Book Fold

Occasions: Work Dailywear

Season: Summer winter

Weight: 14 KG

D.No.4707