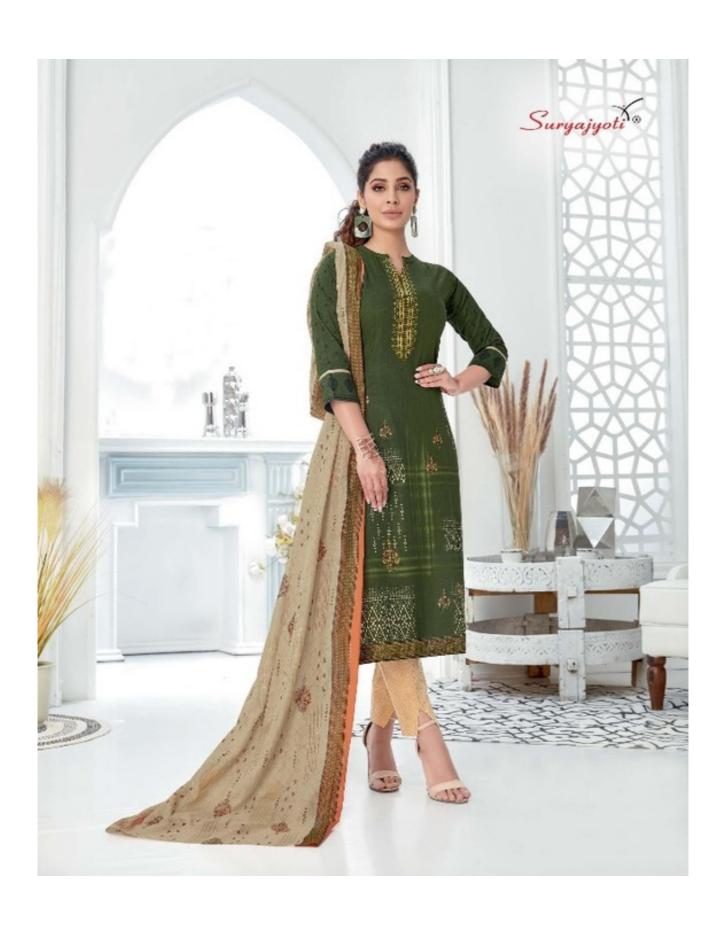

## **SURYAJYOTI TRENDY VOL 47 - Dress Material**

No Of Pieces: 20 Pieces

**Brand: SURYAJYOTI** 

Type: Unstitched Material Only Fabrics

**Top Fabric**: Pure Heavy Lawn Cotton Printed Approx 2.50 meters **Bottom Fabric**: Pure Heavy Cotton Printed Approx 2.00 meters **Dupatta Fabric**: Pure Cotton Mal Mal Printed Approx 2.25 meters

Packing: Book Fold

Occasions: Work Dailywear

Season: Summer winter

Weight: 14 KG

D.No.4707