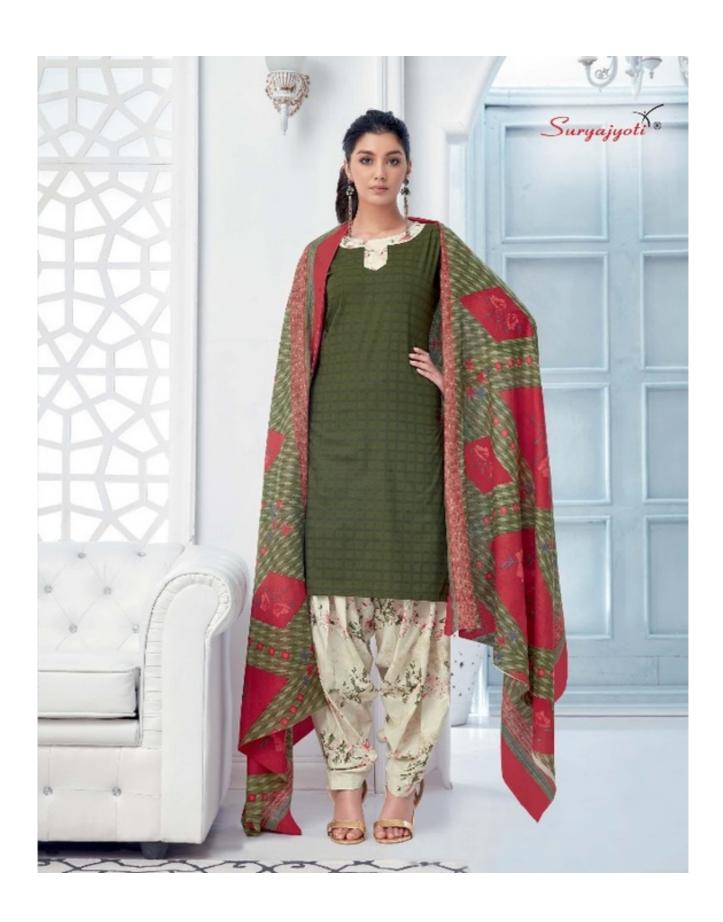

## **SURYAJYOTI TRENDY VOL 47 - Dress Material**

No Of Pieces: 20 Pieces

**Brand: SURYAJYOTI** 

Type: Unstitched Material Only Fabrics

**Top Fabric**: Pure Heavy Lawn Cotton Printed Approx 2.50 meters **Bottom Fabric**: Pure Heavy Cotton Printed Approx 2.00 meters **Dupatta Fabric**: Pure Cotton Mal Mal Printed Approx 2.25 meters

Packing: Book Fold

Occasions: Work Dailywear

Season: Summer winter

Weight: 14 KG

D.No.4707