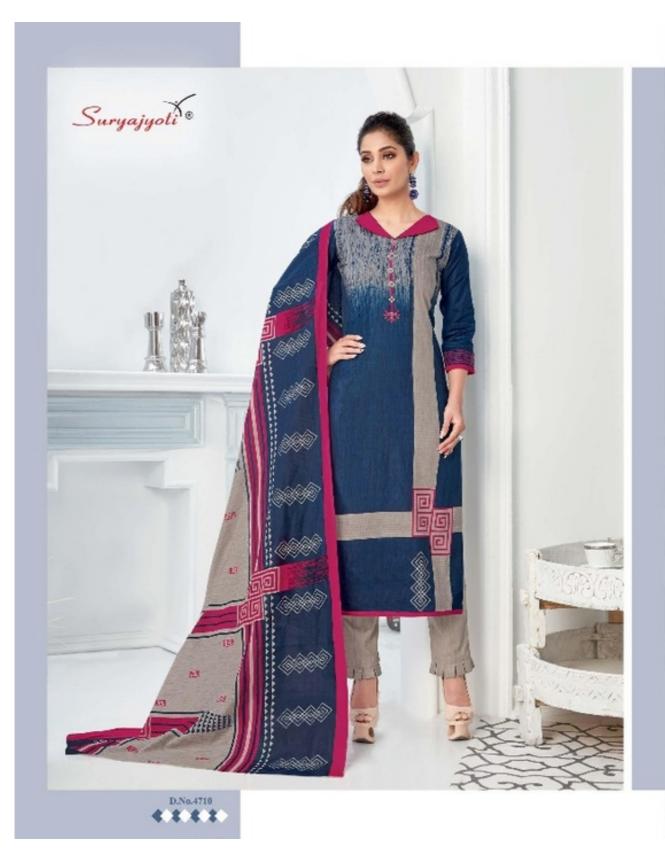

## **SURYAJYOTI TRENDY VOL 47 - Dress Material**

No Of Pieces: 20 Pieces

**Brand: SURYAJYOTI** 

Type: Unstitched Material Only Fabrics

**Top Fabric**: Pure Heavy Lawn Cotton Printed Approx 2.50 meters **Bottom Fabric**: Pure Heavy Cotton Printed Approx 2.00 meters **Dupatta Fabric**: Pure Cotton Mal Mal Printed Approx 2.25 meters

Packing: Book Fold

Occasions: Work Dailywear

Season: Summer winter

Weight: 14 KG





D.No.4707





















## FEMINE FASHION

For must dame to be different end dipology is whouse to be explosive.

Differentiate yourself by Jacking up with our designs.









D.No.4713































MAKE TIME STOP FOR FASHION







D.No.4711





















## Suryajyoti

Designer Cotton Salwar Suits

trendy cottons