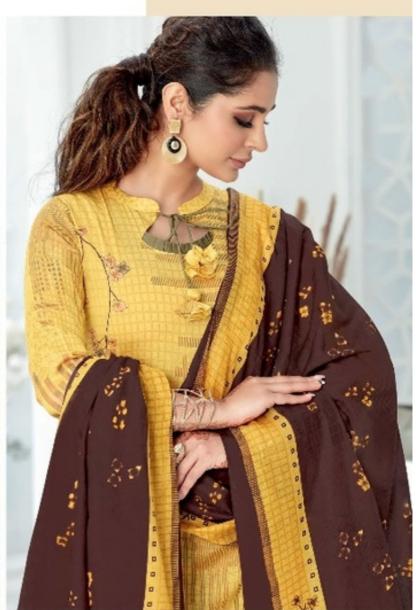

## **SURYAJYOTI TRENDY VOL 47 - Dress Material**

No Of Pieces: 20 Pieces

**Brand: SURYAJYOTI** 

Type: Unstitched Material Only Fabrics

**Top Fabric**: Pure Heavy Lawn Cotton Printed Approx 2.50 meters **Bottom Fabric**: Pure Heavy Cotton Printed Approx 2.00 meters **Dupatta Fabric**: Pure Cotton Mal Mal Printed Approx 2.25 meters

Packing: Book Fold

Occasions: Work Dailywear

Season: Summer winter

Weight: 14 KG

D.No.4707