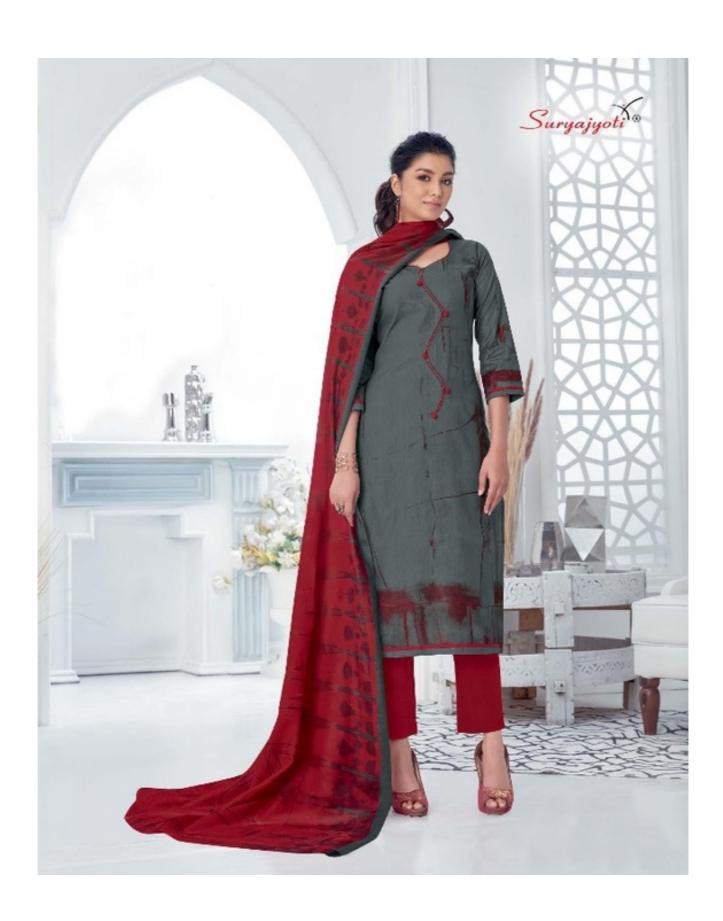

## **SURYAJYOTI TRENDY VOL 47 - Dress Material**

No Of Pieces: 20 Pieces

**Brand: SURYAJYOTI** 

Type: Unstitched Material Only Fabrics

**Top Fabric**: Pure Heavy Lawn Cotton Printed Approx 2.50 meters **Bottom Fabric**: Pure Heavy Cotton Printed Approx 2.00 meters **Dupatta Fabric**: Pure Cotton Mal Mal Printed Approx 2.25 meters

Packing: Book Fold

Occasions: Work Dailywear

Season: Summer winter

Weight: 14 KG

D.No.4707