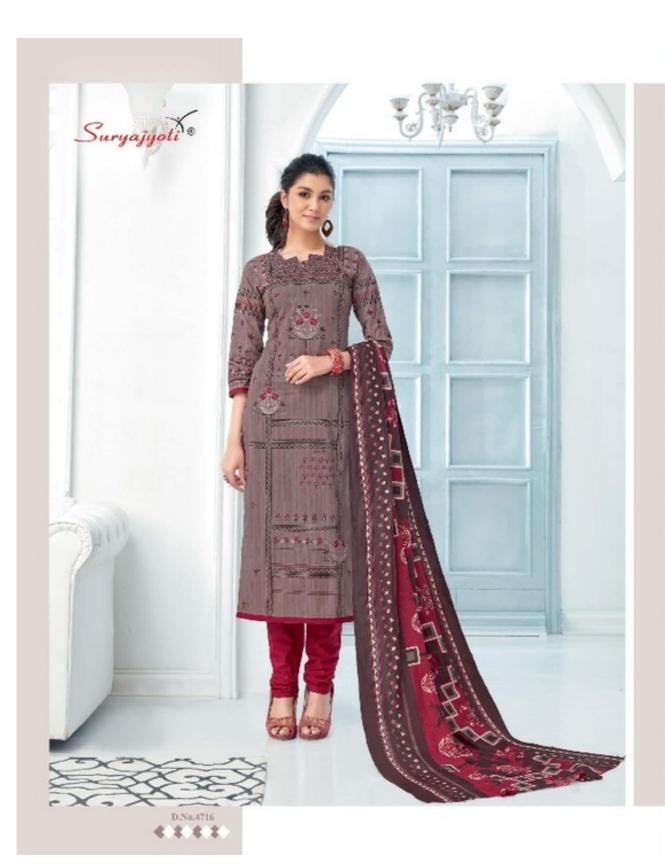

## **SURYAJYOTI TRENDY VOL 47 - Dress Material**

No Of Pieces: 20 Pieces

**Brand: SURYAJYOTI** 

Type: Unstitched Material Only Fabrics

**Top Fabric**: Pure Heavy Lawn Cotton Printed Approx 2.50 meters **Bottom Fabric**: Pure Heavy Cotton Printed Approx 2.00 meters **Dupatta Fabric**: Pure Cotton Mal Mal Printed Approx 2.25 meters

Packing: Book Fold

Occasions: Work Dailywear

Season: Summer winter

Weight: 14 KG

D.No.4707