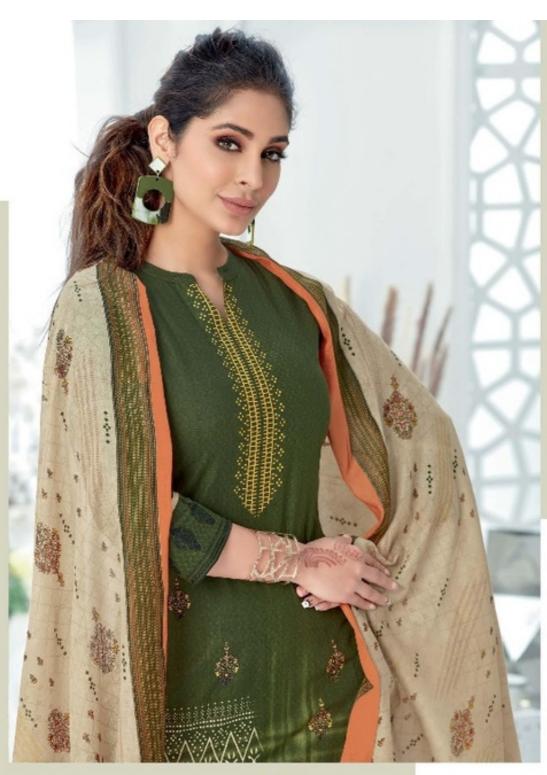

## **SURYAJYOTI TRENDY VOL 47 - Dress Material**

No Of Pieces: 20 Pieces

**Brand: SURYAJYOTI** 

Type: Unstitched Material Only Fabrics

**Top Fabric**: Pure Heavy Lawn Cotton Printed Approx 2.50 meters **Bottom Fabric**: Pure Heavy Cotton Printed Approx 2.00 meters **Dupatta Fabric**: Pure Cotton Mal Mal Printed Approx 2.25 meters

Packing: Book Fold

Occasions: Work Dailywear

Season: Summer winter

Weight: 14 KG

D.No.4707