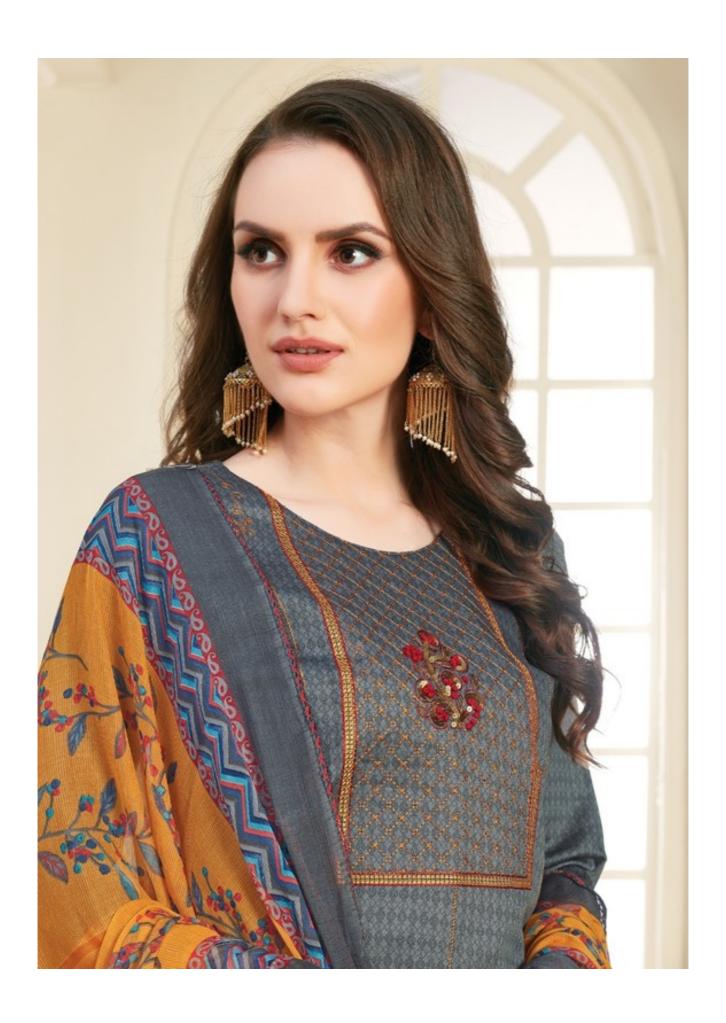

## **FLOREON TRENDS MYRAH VOL 1 - Dress Material**

No Of Pieces: 10 Pieces

**Brand: FLOREON TRENDS** 

Type: Unstitched Material With work and handwork

Top Fabric: Heavy Glace Cotton Printed With work and handwork Approx 2.50 mtr

**Bottom Fabric**: Heavy Cambric Cotton Printed Approx 3.00 meters **Dupatta Fabric**: Pure Chiffon Printed With Lace Approx 2.25 meters

Occasions: Casual Wear Festiwal

Pattern: Khatli Work

Packing: Single Pieces Pouch + Catalogue Bag