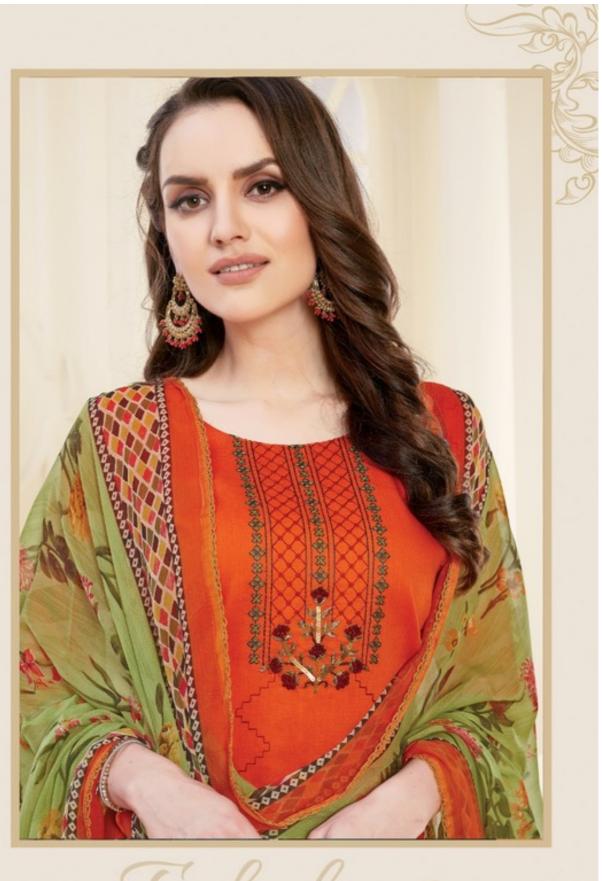

## **FLOREON TRENDS MYRAH VOL 1 - Dress Material**

No Of Pieces: 10 Pieces

**Brand: FLOREON TRENDS** 

Type: Unstitched Material With work and handwork

Top Fabric: Heavy Glace Cotton Printed With work and handwork Approx 2.50 mtr

**Bottom Fabric**: Heavy Cambric Cotton Printed Approx 3.00 meters **Dupatta Fabric**: Pure Chiffon Printed With Lace Approx 2.25 meters

Occasions: Casual Wear Festiwal

Pattern: Khatli Work

Packing: Single Pieces Pouch + Catalogue Bag

Season: Summer winter

Weight: 10 KG

E-mail:floreontrends@gmail.com

स्वच्छ भारत एक कदम स्वच्छता की ओर

\*Complimentary copy not for sale\*

FASHION Fun with fabric for the feminine in you

STEASHIONS

HERITAGE