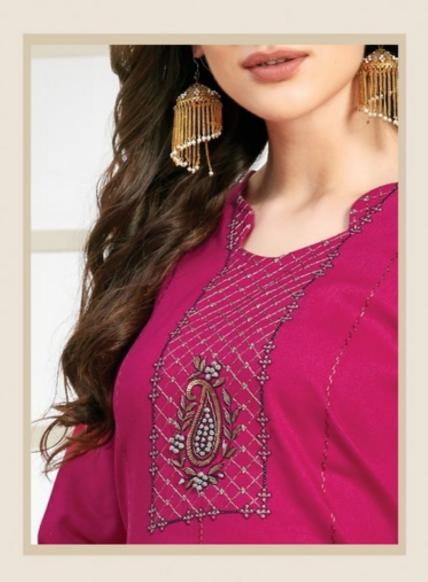

## **FLOREON TRENDS MYRAH VOL 1 - Dress Material**

No Of Pieces: 10 Pieces

**Brand: FLOREON TRENDS** 

Type: Unstitched Material With work and handwork

Top Fabric: Heavy Glace Cotton Printed With work and handwork Approx 2.50 mtr

**Bottom Fabric**: Heavy Cambric Cotton Printed Approx 3.00 meters **Dupatta Fabric**: Pure Chiffon Printed With Lace Approx 2.25 meters

Occasions: Casual Wear Festiwal

Pattern: Khatli Work

Packing: Single Pieces Pouch + Catalogue Bag

Season: Summer winter

Weight: 10 KG

E-mail:floreontrends@gmail.com

स्वच्छ भारत एक कदम स्वच्छता की ओर

\*Complimentary copy not for sale\*

FASHION Fun with fabric for the feminine in you

STEASHIONS

HERITAGE