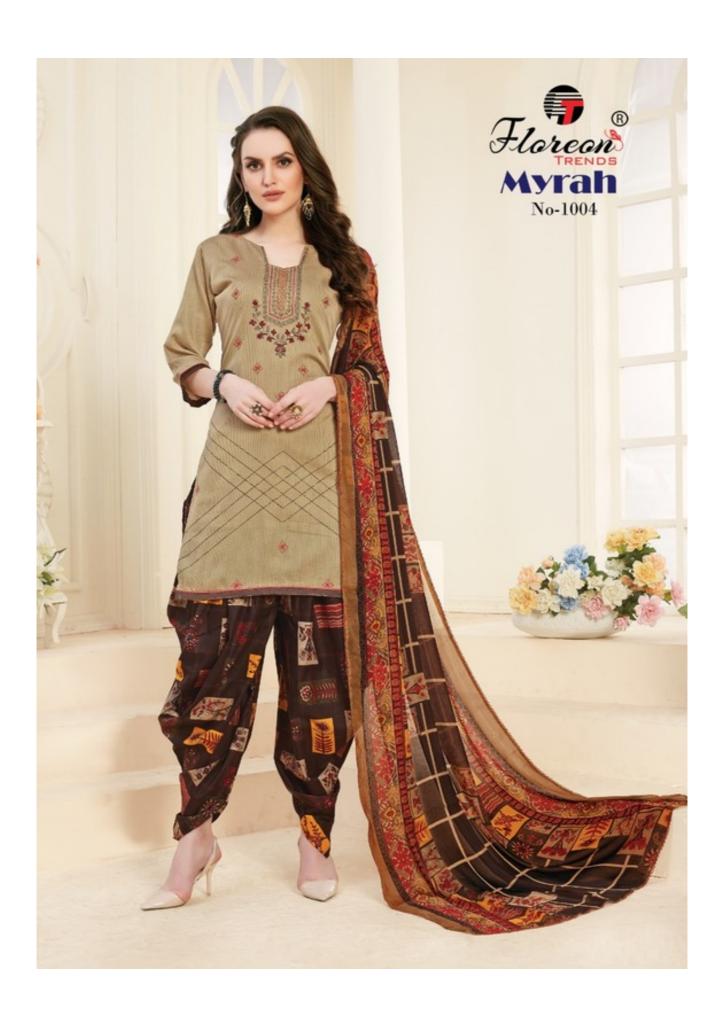

## **FLOREON TRENDS MYRAH VOL 1 - Dress Material**

No Of Pieces: 10 Pieces

**Brand: FLOREON TRENDS** 

Type: Unstitched Material With work and handwork

Top Fabric: Heavy Glace Cotton Printed With work and handwork Approx 2.50 mtr

**Bottom Fabric**: Heavy Cambric Cotton Printed Approx 3.00 meters **Dupatta Fabric**: Pure Chiffon Printed With Lace Approx 2.25 meters

Occasions: Casual Wear Festiwal

Pattern: Khatli Work

Packing: Single Pieces Pouch + Catalogue Bag

Season: Summer winter

Weight: 10 KG

E-mail:floreontrends@gmail.com

स्वच्छ भारत एक कदम स्वच्छता की ओर

\*Complimentary copy not for sale\*

FASHION Fun with fabric for the feminine in you

STEASHIONS

HERITAGE