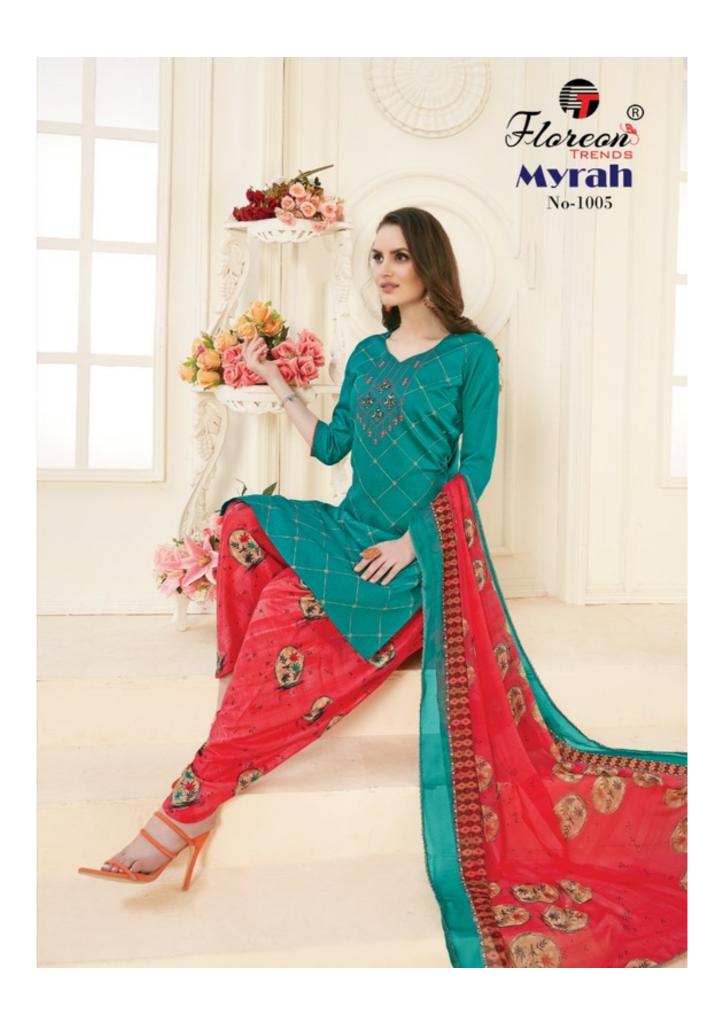

## **FLOREON TRENDS MYRAH VOL 1 - Dress Material**

No Of Pieces: 10 Pieces

**Brand: FLOREON TRENDS** 

Type: Unstitched Material With work and handwork

Top Fabric: Heavy Glace Cotton Printed With work and handwork Approx 2.50 mtr

**Bottom Fabric**: Heavy Cambric Cotton Printed Approx 3.00 meters **Dupatta Fabric**: Pure Chiffon Printed With Lace Approx 2.25 meters

Occasions: Casual Wear Festiwal

Pattern: Khatli Work

Packing: Single Pieces Pouch + Catalogue Bag

Season: Summer winter

Weight: 10 KG

E-mail:floreontrends@gmail.com

स्वच्छ भारत एक कदम स्वच्छता की ओर

\*Complimentary copy not for sale\*

FASHION Fun with fabric for the feminine in you

STEASHIONS

HERITAGE