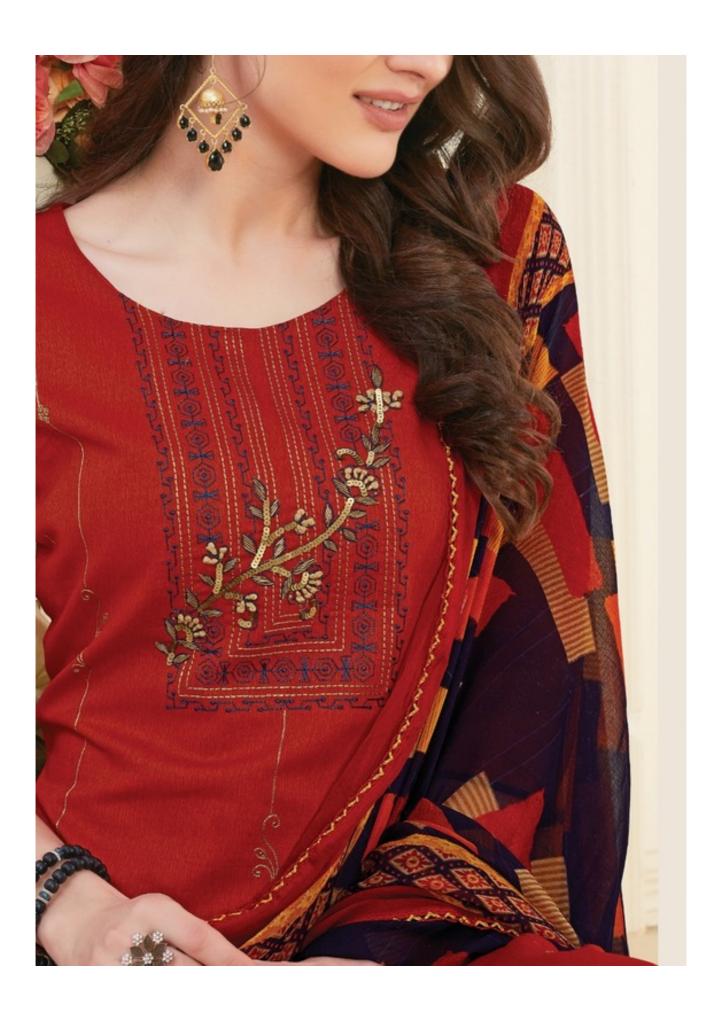

## **FLOREON TRENDS MYRAH VOL 1 - Dress Material**

No Of Pieces: 10 Pieces

**Brand: FLOREON TRENDS** 

Type: Unstitched Material With work and handwork

Top Fabric: Heavy Glace Cotton Printed With work and handwork Approx 2.50 mtr

**Bottom Fabric**: Heavy Cambric Cotton Printed Approx 3.00 meters **Dupatta Fabric**: Pure Chiffon Printed With Lace Approx 2.25 meters

Occasions: Casual Wear Festiwal

Pattern: Khatli Work

Packing: Single Pieces Pouch + Catalogue Bag