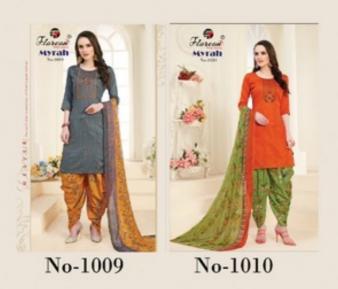

## **FLOREON TRENDS MYRAH VOL 1 - Dress Material**

No Of Pieces: 10 Pieces

**Brand: FLOREON TRENDS** 

Type: Unstitched Material With work and handwork

Top Fabric: Heavy Glace Cotton Printed With work and handwork Approx 2.50 mtr

**Bottom Fabric**: Heavy Cambric Cotton Printed Approx 3.00 meters **Dupatta Fabric**: Pure Chiffon Printed With Lace Approx 2.25 meters

Occasions: Casual Wear Festiwal

Pattern: Khatli Work

Packing: Single Pieces Pouch + Catalogue Bag

Season: Summer winter

Weight: 10 KG

E-mail:floreontrends@gmail.com

स्वच्छ भारत एक कदम स्वच्छता की ओर

\*Complimentary copy not for sale\*

FASHION Fun with fabric for the feminine in you

STEASHIONS

HERITAGE