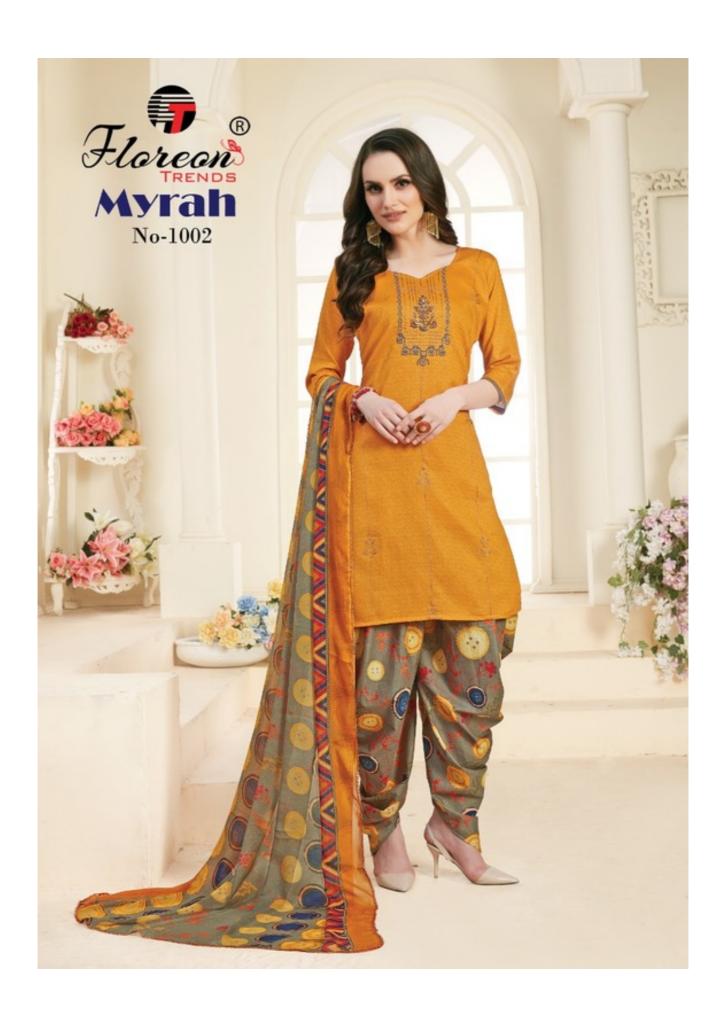

## **FLOREON TRENDS MYRAH VOL 1 - Dress Material**

No Of Pieces: 10 Pieces

**Brand: FLOREON TRENDS** 

Type: Unstitched Material With work and handwork

Top Fabric: Heavy Glace Cotton Printed With work and handwork Approx 2.50 mtr

**Bottom Fabric**: Heavy Cambric Cotton Printed Approx 3.00 meters **Dupatta Fabric**: Pure Chiffon Printed With Lace Approx 2.25 meters

Occasions: Casual Wear Festiwal

Pattern: Khatli Work

Packing: Single Pieces Pouch + Catalogue Bag

Season: Summer winter

Weight: 10 KG

E-mail:floreontrends@gmail.com

स्वच्छ भारत एक कदम स्वच्छता की ओर

\*Complimentary copy not for sale\*

FASHION Fun with fabric for the feminine in you

STEASHIONS

HERITAGE