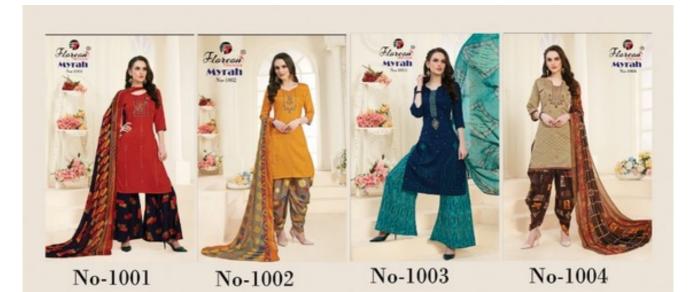

## **FLOREON TRENDS MYRAH VOL 1 - Dress Material**

No Of Pieces: 10 Pieces

**Brand: FLOREON TRENDS** 

Type: Unstitched Material With work and handwork

Top Fabric: Heavy Glace Cotton Printed With work and handwork Approx 2.50 mtr

**Bottom Fabric**: Heavy Cambric Cotton Printed Approx 3.00 meters **Dupatta Fabric**: Pure Chiffon Printed With Lace Approx 2.25 meters

Occasions: Casual Wear Festiwal

Pattern: Khatli Work

Packing: Single Pieces Pouch + Catalogue Bag

Season: Summer winter

Weight: 10 KG

E-mail:floreontrends@gmail.com

स्वच्छ भारत एक कदम स्वच्छता की ओर

\*Complimentary copy not for sale\*

FASHION Fun with fabric for the feminine in you

STEASHIONS

HERITAGE