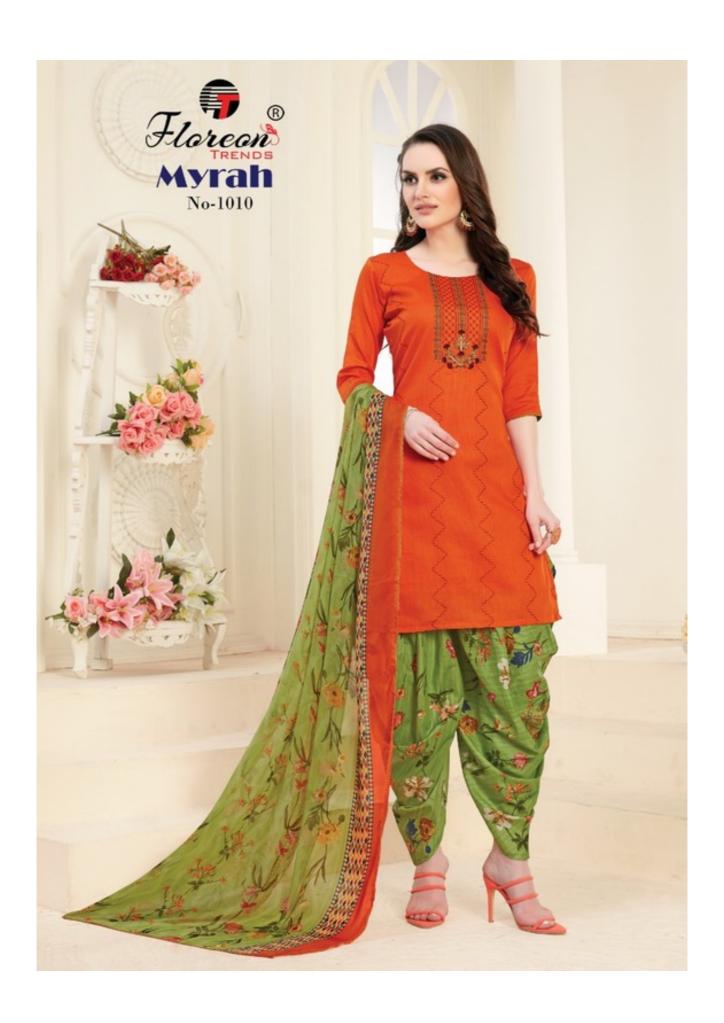

## **FLOREON TRENDS MYRAH VOL 1 - Dress Material**

No Of Pieces: 10 Pieces

**Brand: FLOREON TRENDS** 

Type: Unstitched Material With work and handwork

Top Fabric: Heavy Glace Cotton Printed With work and handwork Approx 2.50 mtr

**Bottom Fabric**: Heavy Cambric Cotton Printed Approx 3.00 meters **Dupatta Fabric**: Pure Chiffon Printed With Lace Approx 2.25 meters

Occasions: Casual Wear Festiwal

Pattern: Khatli Work

Packing: Single Pieces Pouch + Catalogue Bag

Season: Summer winter

Weight: 10 KG

E-mail:floreontrends@gmail.com

स्वच्छ भारत एक कदम स्वच्छता की ओर

\*Complimentary copy not for sale\*

FASHION Fun with fabric for the feminine in you

STEASHIONS

HERITAGE