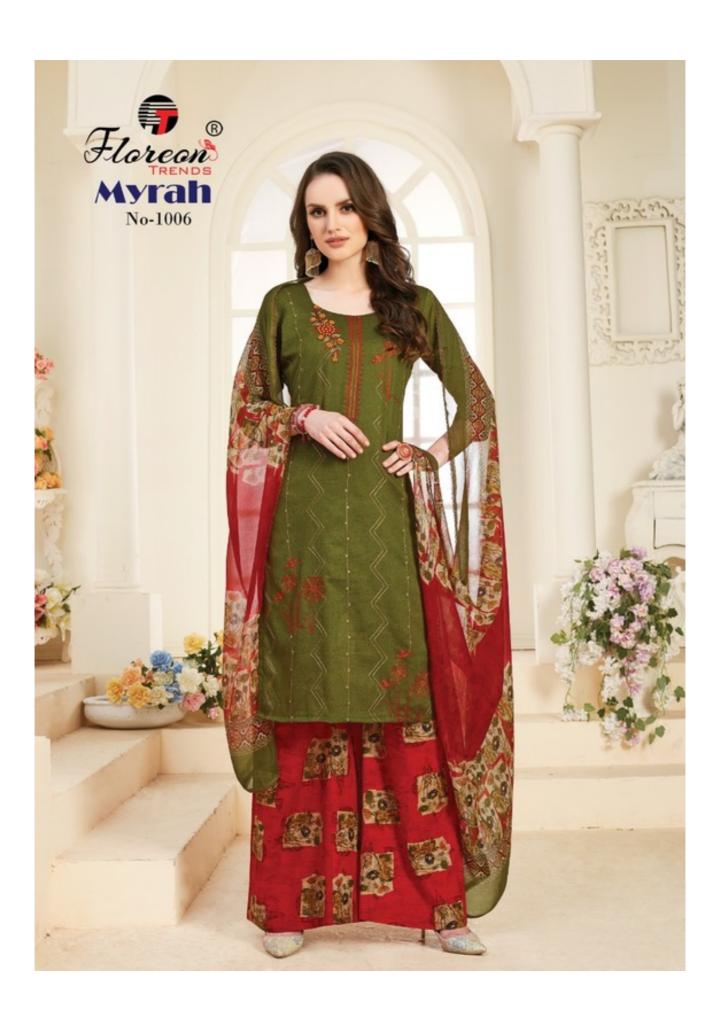

## **FLOREON TRENDS MYRAH VOL 1 - Dress Material**

No Of Pieces: 10 Pieces

**Brand: FLOREON TRENDS** 

Type: Unstitched Material With work and handwork

Top Fabric: Heavy Glace Cotton Printed With work and handwork Approx 2.50 mtr

**Bottom Fabric**: Heavy Cambric Cotton Printed Approx 3.00 meters **Dupatta Fabric**: Pure Chiffon Printed With Lace Approx 2.25 meters

Occasions: Casual Wear Festiwal

Pattern: Khatli Work

Packing: Single Pieces Pouch + Catalogue Bag

Season: Summer winter

Weight: 10 KG

E-mail:floreontrends@gmail.com

स्वच्छ भारत एक कदम स्वच्छता की ओर

\*Complimentary copy not for sale\*

FASHION Fun with fabric for the feminine in you

STEASHIONS

HERITAGE