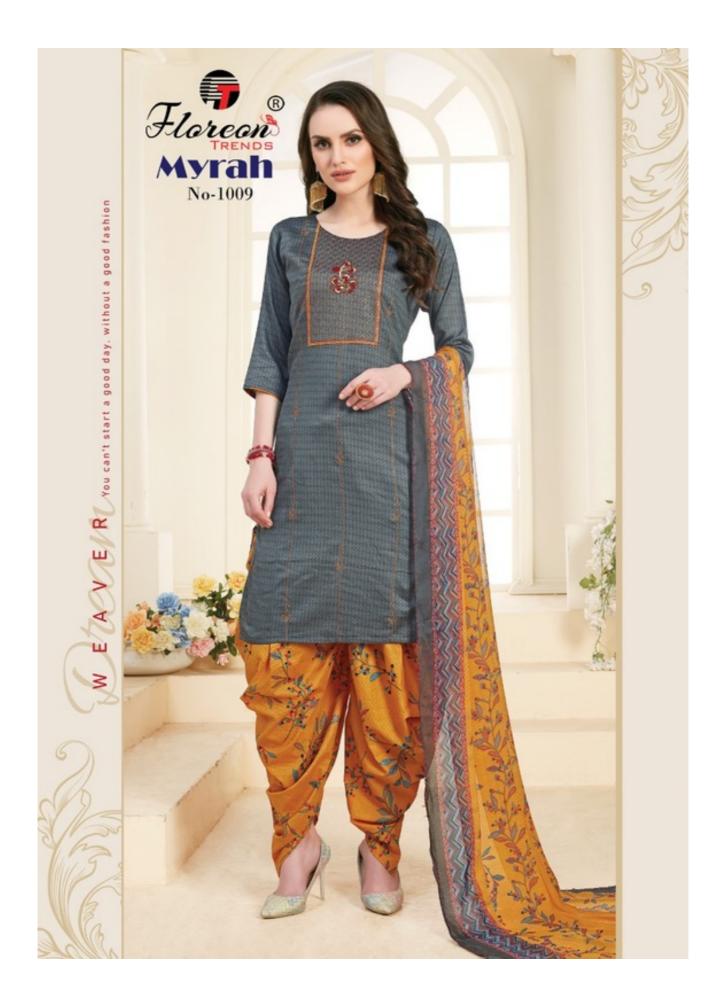

## **FLOREON TRENDS MYRAH VOL 1 - Dress Material**

No Of Pieces: 10 Pieces

**Brand: FLOREON TRENDS** 

Type: Unstitched Material With work and handwork

Top Fabric: Heavy Glace Cotton Printed With work and handwork Approx 2.50 mtr

**Bottom Fabric**: Heavy Cambric Cotton Printed Approx 3.00 meters **Dupatta Fabric**: Pure Chiffon Printed With Lace Approx 2.25 meters

Occasions: Casual Wear Festiwal

Pattern: Khatli Work

Packing: Single Pieces Pouch + Catalogue Bag

Season: Summer winter

Weight: 10 KG

E-mail:floreontrends@gmail.com

स्वच्छ भारत एक कदम स्वच्छता की ओर

\*Complimentary copy not for sale\*

FASHION Fun with fabric for the feminine in you

STEASHIONS

HERITAGE