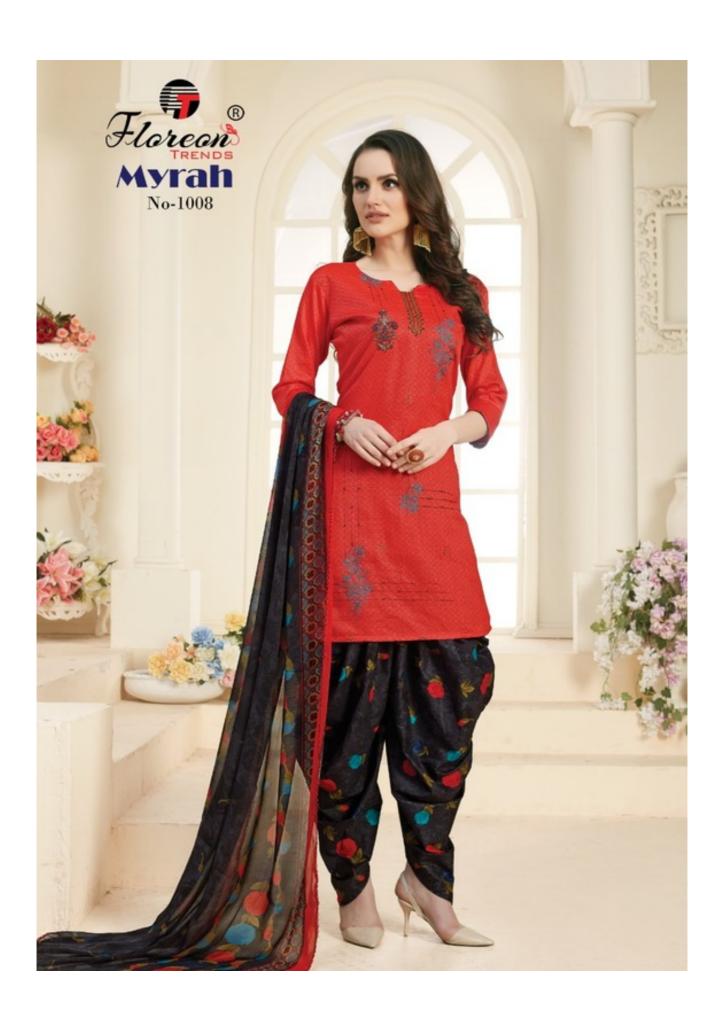

## **FLOREON TRENDS MYRAH VOL 1 - Dress Material**

No Of Pieces: 10 Pieces

**Brand: FLOREON TRENDS** 

Type: Unstitched Material With work and handwork

Top Fabric: Heavy Glace Cotton Printed With work and handwork Approx 2.50 mtr

**Bottom Fabric**: Heavy Cambric Cotton Printed Approx 3.00 meters **Dupatta Fabric**: Pure Chiffon Printed With Lace Approx 2.25 meters

Occasions: Casual Wear Festiwal

Pattern: Khatli Work

Packing: Single Pieces Pouch + Catalogue Bag

Season: Summer winter

Weight: 10 KG

E-mail:floreontrends@gmail.com

स्वच्छ भारत एक कदम स्वच्छता की ओर

\*Complimentary copy not for sale\*

FASHION Fun with fabric for the feminine in you

STEASHIONS

HERITAGE