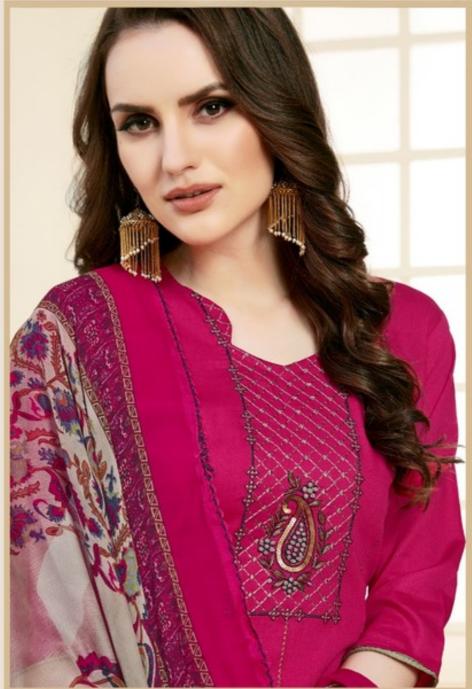

## **FLOREON TRENDS MYRAH VOL 1 - Dress Material**

No Of Pieces: 10 Pieces

**Brand: FLOREON TRENDS** 

Type: Unstitched Material With work and handwork

Top Fabric: Heavy Glace Cotton Printed With work and handwork Approx 2.50 mtr

**Bottom Fabric**: Heavy Cambric Cotton Printed Approx 3.00 meters **Dupatta Fabric**: Pure Chiffon Printed With Lace Approx 2.25 meters

Occasions: Casual Wear Festiwal

Pattern: Khatli Work

Packing: Single Pieces Pouch + Catalogue Bag

Season: Summer winter

Weight: 10 KG

E-mail:floreontrends@gmail.com

स्वच्छ भारत एक कदम स्वच्छता की ओर

\*Complimentary copy not for sale\*

FASHION Fun with fabric for the feminine in you

STEASHIONS

HERITAGE