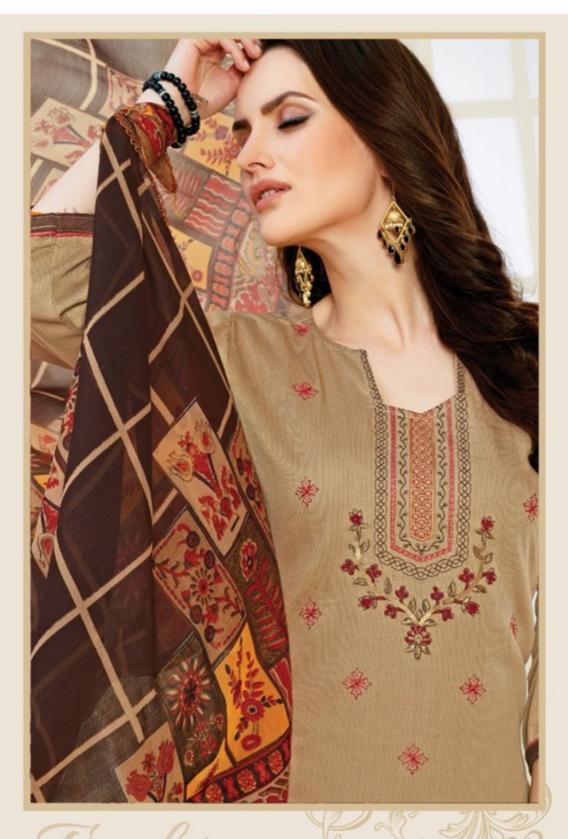

## **FLOREON TRENDS MYRAH VOL 1 - Dress Material**

No Of Pieces: 10 Pieces

**Brand: FLOREON TRENDS** 

Type: Unstitched Material With work and handwork

Top Fabric: Heavy Glace Cotton Printed With work and handwork Approx 2.50 mtr

**Bottom Fabric**: Heavy Cambric Cotton Printed Approx 3.00 meters **Dupatta Fabric**: Pure Chiffon Printed With Lace Approx 2.25 meters

Occasions: Casual Wear Festiwal

Pattern: Khatli Work

Packing: Single Pieces Pouch + Catalogue Bag

Season: Summer winter

Weight: 10 KG

E-mail:floreontrends@gmail.com

स्वच्छ भारत एक कदम स्वच्छता की ओर

\*Complimentary copy not for sale\*

FASHION Fun with fabric for the feminine in you

STEASHIONS

HERITAGE