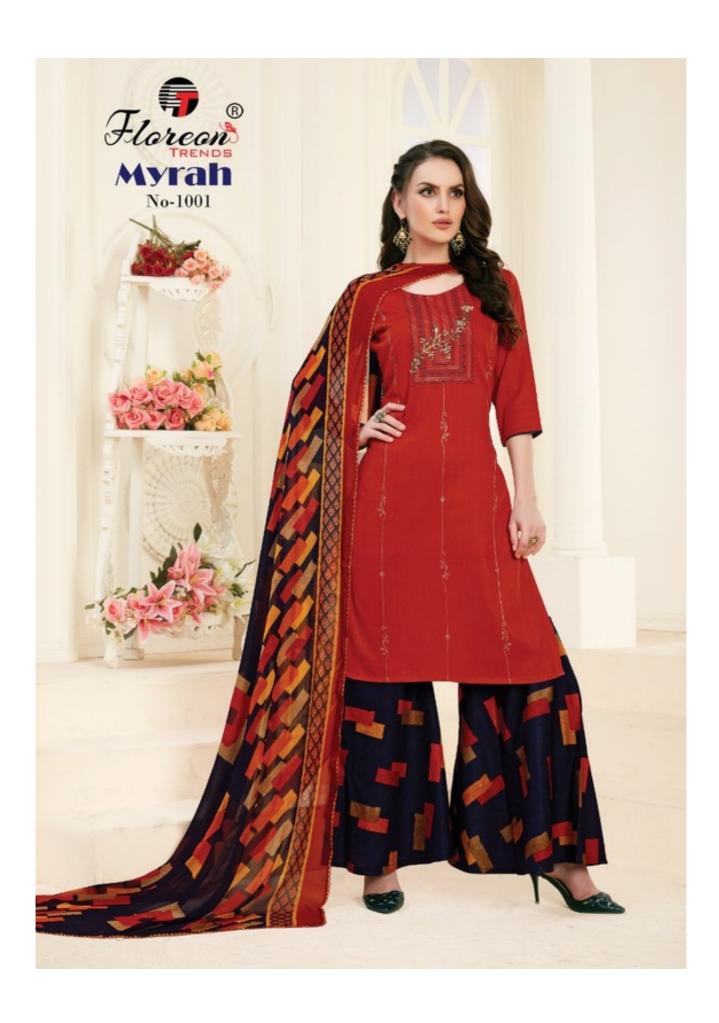

## **FLOREON TRENDS MYRAH VOL 1 - Dress Material**

No Of Pieces: 10 Pieces

**Brand: FLOREON TRENDS** 

Type: Unstitched Material With work and handwork

Top Fabric: Heavy Glace Cotton Printed With work and handwork Approx 2.50 mtr

**Bottom Fabric**: Heavy Cambric Cotton Printed Approx 3.00 meters **Dupatta Fabric**: Pure Chiffon Printed With Lace Approx 2.25 meters

Occasions: Casual Wear Festiwal

Pattern: Khatli Work

Packing: Single Pieces Pouch + Catalogue Bag

Season: Summer winter

Weight: 10 KG

E-mail:floreontrends@gmail.com

स्वच्छ भारत एक कदम स्वच्छता की ओर

\*Complimentary copy not for sale\*

FASHION Fun with fabric for the feminine in you

STEASHIONS

HERITAGE