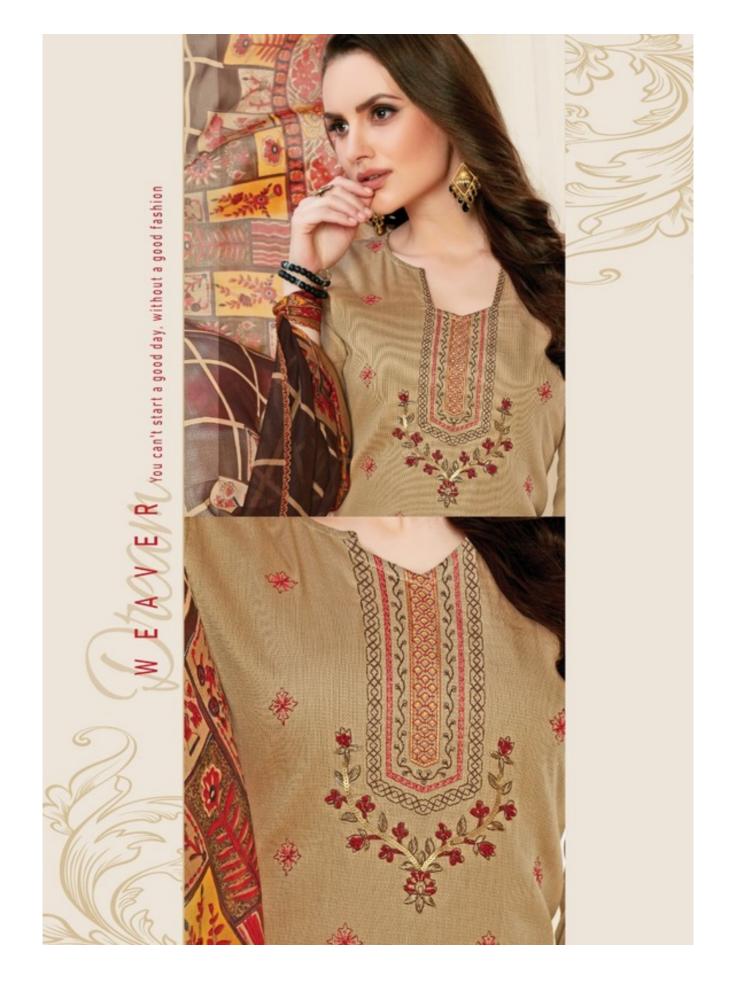

## **FLOREON TRENDS MYRAH VOL 1 - Dress Material**

No Of Pieces: 10 Pieces

**Brand: FLOREON TRENDS** 

Type: Unstitched Material With work and handwork

Top Fabric: Heavy Glace Cotton Printed With work and handwork Approx 2.50 mtr

**Bottom Fabric**: Heavy Cambric Cotton Printed Approx 3.00 meters **Dupatta Fabric**: Pure Chiffon Printed With Lace Approx 2.25 meters

Occasions: Casual Wear Festiwal

Pattern: Khatli Work

Packing: Single Pieces Pouch + Catalogue Bag

Season: Summer winter

Weight: 10 KG

E-mail:floreontrends@gmail.com

स्वच्छ भारत एक कदम स्वच्छता की ओर

\*Complimentary copy not for sale\*

FASHION Fun with fabric for the feminine in you

STEASHIONS

HERITAGE