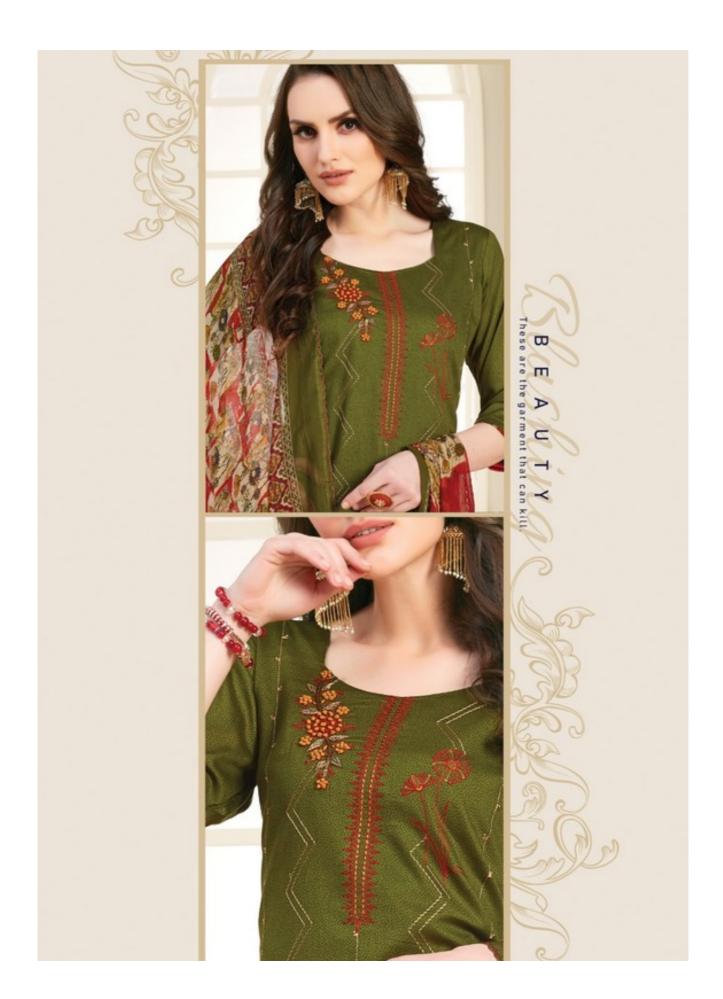

## **FLOREON TRENDS MYRAH VOL 1 - Dress Material**

No Of Pieces: 10 Pieces

**Brand: FLOREON TRENDS** 

Type: Unstitched Material With work and handwork

Top Fabric: Heavy Glace Cotton Printed With work and handwork Approx 2.50 mtr

**Bottom Fabric**: Heavy Cambric Cotton Printed Approx 3.00 meters **Dupatta Fabric**: Pure Chiffon Printed With Lace Approx 2.25 meters

Occasions: Casual Wear Festiwal

Pattern: Khatli Work

Packing: Single Pieces Pouch + Catalogue Bag

Season: Summer winter

Weight: 10 KG

E-mail:floreontrends@gmail.com

स्वच्छ भारत एक कदम स्वच्छता की ओर

\*Complimentary copy not for sale\*

FASHION Fun with fabric for the feminine in you

STEASHIONS

HERITAGE