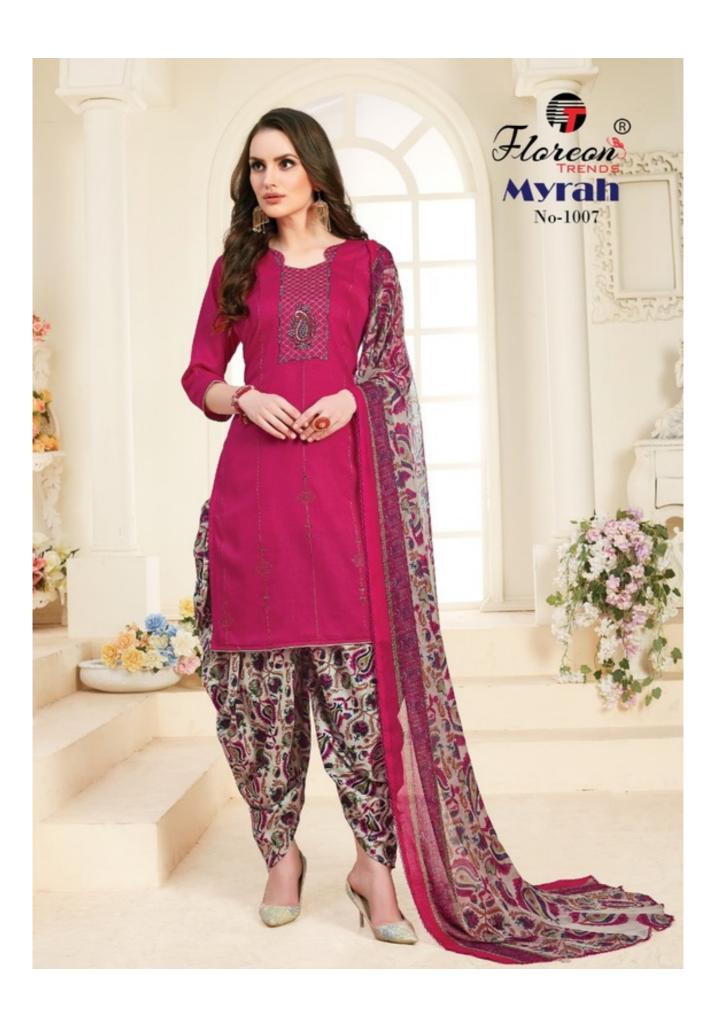

## **FLOREON TRENDS MYRAH VOL 1 - Dress Material**

No Of Pieces: 10 Pieces

**Brand: FLOREON TRENDS** 

Type: Unstitched Material With work and handwork

Top Fabric: Heavy Glace Cotton Printed With work and handwork Approx 2.50 mtr

**Bottom Fabric**: Heavy Cambric Cotton Printed Approx 3.00 meters **Dupatta Fabric**: Pure Chiffon Printed With Lace Approx 2.25 meters

Occasions: Casual Wear Festiwal

Pattern: Khatli Work

Packing: Single Pieces Pouch + Catalogue Bag

Season: Summer winter

Weight: 10 KG

E-mail:floreontrends@gmail.com

स्वच्छ भारत एक कदम स्वच्छता की ओर

\*Complimentary copy not for sale\*

FASHION Fun with fabric for the feminine in you

STEASHIONS

HERITAGE