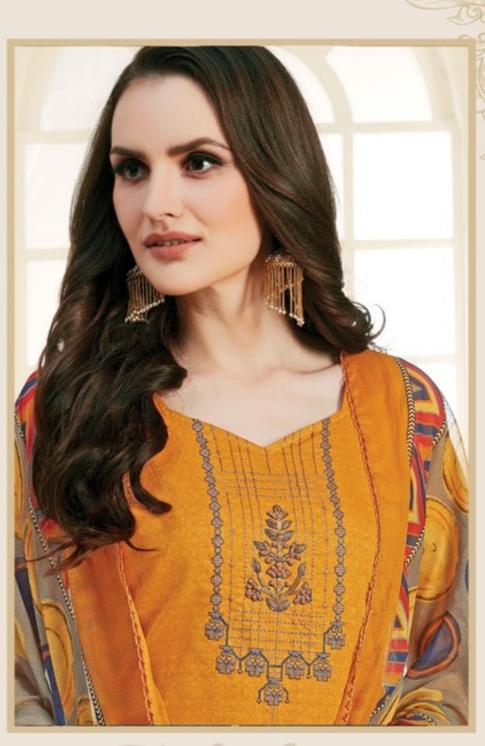

## **FLOREON TRENDS MYRAH VOL 1 - Dress Material**

No Of Pieces: 10 Pieces

**Brand: FLOREON TRENDS** 

Type: Unstitched Material With work and handwork

Top Fabric: Heavy Glace Cotton Printed With work and handwork Approx 2.50 mtr

**Bottom Fabric**: Heavy Cambric Cotton Printed Approx 3.00 meters **Dupatta Fabric**: Pure Chiffon Printed With Lace Approx 2.25 meters

Occasions: Casual Wear Festiwal

Pattern: Khatli Work

Packing: Single Pieces Pouch + Catalogue Bag

Season: Summer winter

Weight: 10 KG

E-mail:floreontrends@gmail.com

स्वच्छ भारत एक कदम स्वच्छता की ओर

\*Complimentary copy not for sale\*

FASHION Fun with fabric for the feminine in you

STEASHIONS

HERITAGE