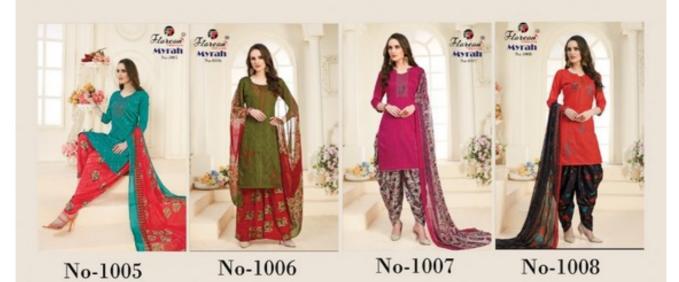

## **FLOREON TRENDS MYRAH VOL 1 - Dress Material**

No Of Pieces: 10 Pieces

**Brand: FLOREON TRENDS** 

Type: Unstitched Material With work and handwork

Top Fabric: Heavy Glace Cotton Printed With work and handwork Approx 2.50 mtr

**Bottom Fabric**: Heavy Cambric Cotton Printed Approx 3.00 meters **Dupatta Fabric**: Pure Chiffon Printed With Lace Approx 2.25 meters

Occasions: Casual Wear Festiwal

Pattern: Khatli Work

Packing: Single Pieces Pouch + Catalogue Bag

Season: Summer winter

Weight: 10 KG

E-mail:floreontrends@gmail.com

स्वच्छ भारत एक कदम स्वच्छता की ओर

\*Complimentary copy not for sale\*

FASHION Fun with fabric for the feminine in you

STEASHIONS

HERITAGE