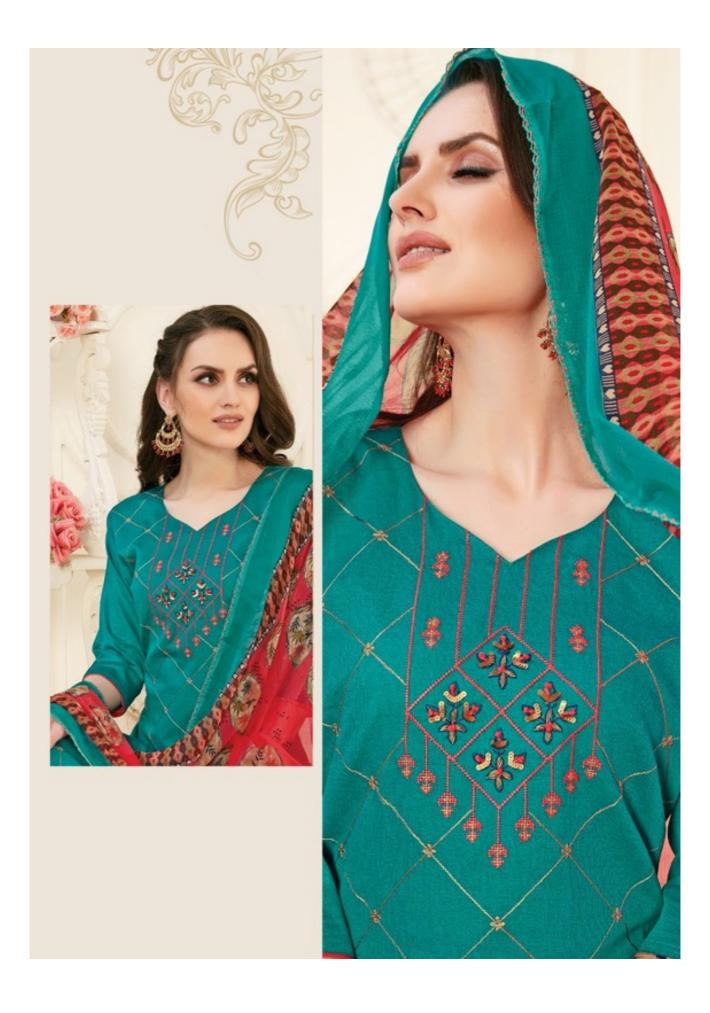

## **FLOREON TRENDS MYRAH VOL 1 - Dress Material**

No Of Pieces: 10 Pieces

**Brand: FLOREON TRENDS** 

Type: Unstitched Material With work and handwork

Top Fabric: Heavy Glace Cotton Printed With work and handwork Approx 2.50 mtr

**Bottom Fabric**: Heavy Cambric Cotton Printed Approx 3.00 meters **Dupatta Fabric**: Pure Chiffon Printed With Lace Approx 2.25 meters

Occasions: Casual Wear Festiwal

Pattern: Khatli Work

Packing: Single Pieces Pouch + Catalogue Bag

Season: Summer winter

Weight: 10 KG

E-mail:floreontrends@gmail.com

स्वच्छ भारत एक कदम स्वच्छता की ओर

\*Complimentary copy not for sale\*

FASHION Fun with fabric for the feminine in you

STEASHIONS

HERITAGE