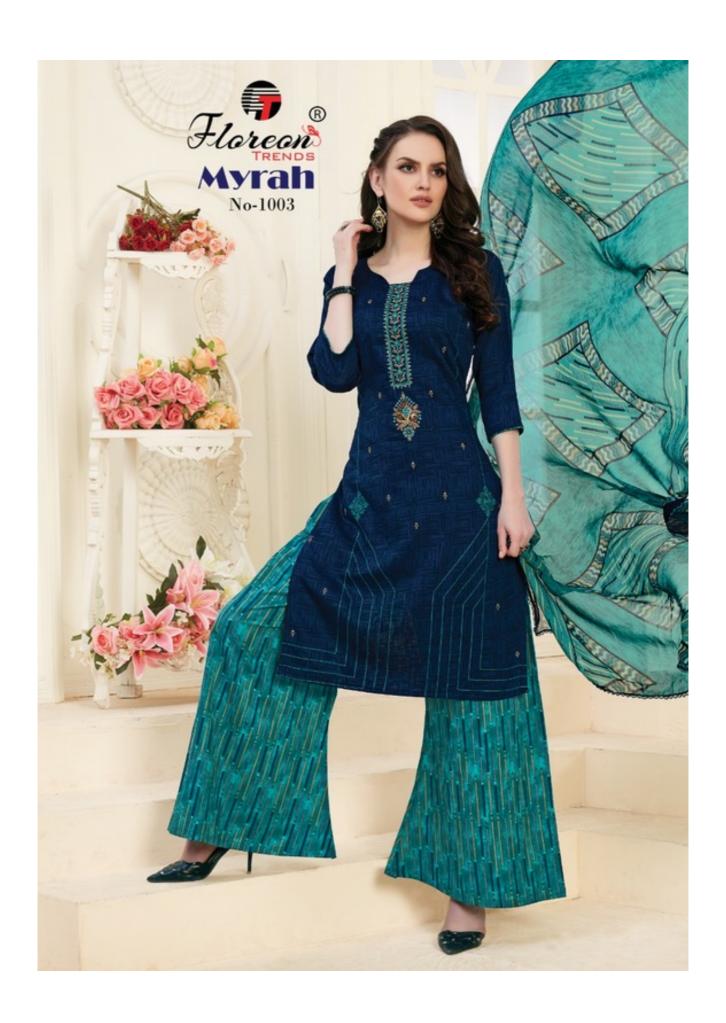

## **FLOREON TRENDS MYRAH VOL 1 - Dress Material**

No Of Pieces: 10 Pieces

**Brand: FLOREON TRENDS** 

Type: Unstitched Material With work and handwork

Top Fabric: Heavy Glace Cotton Printed With work and handwork Approx 2.50 mtr

**Bottom Fabric**: Heavy Cambric Cotton Printed Approx 3.00 meters **Dupatta Fabric**: Pure Chiffon Printed With Lace Approx 2.25 meters

Occasions: Casual Wear Festiwal

Pattern: Khatli Work

Packing: Single Pieces Pouch + Catalogue Bag

Season: Summer winter

Weight: 10 KG

E-mail:floreontrends@gmail.com

स्वच्छ भारत एक कदम स्वच्छता की ओर

\*Complimentary copy not for sale\*

FASHION Fun with fabric for the feminine in you

STEASHIONS

HERITAGE